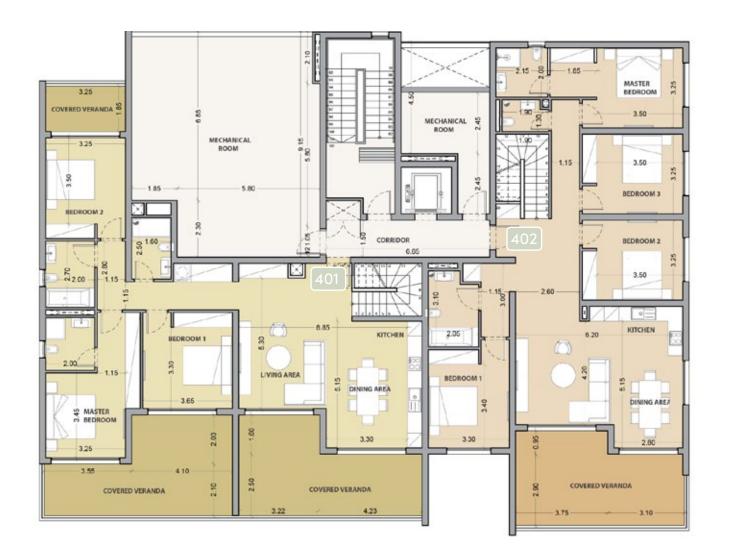

#### Floor 4

| UNIT Nº | TOTAL AREA M <sup>2</sup> |
|---------|---------------------------|
| 401     | 421.60                    |
| 402     | 369.21                    |