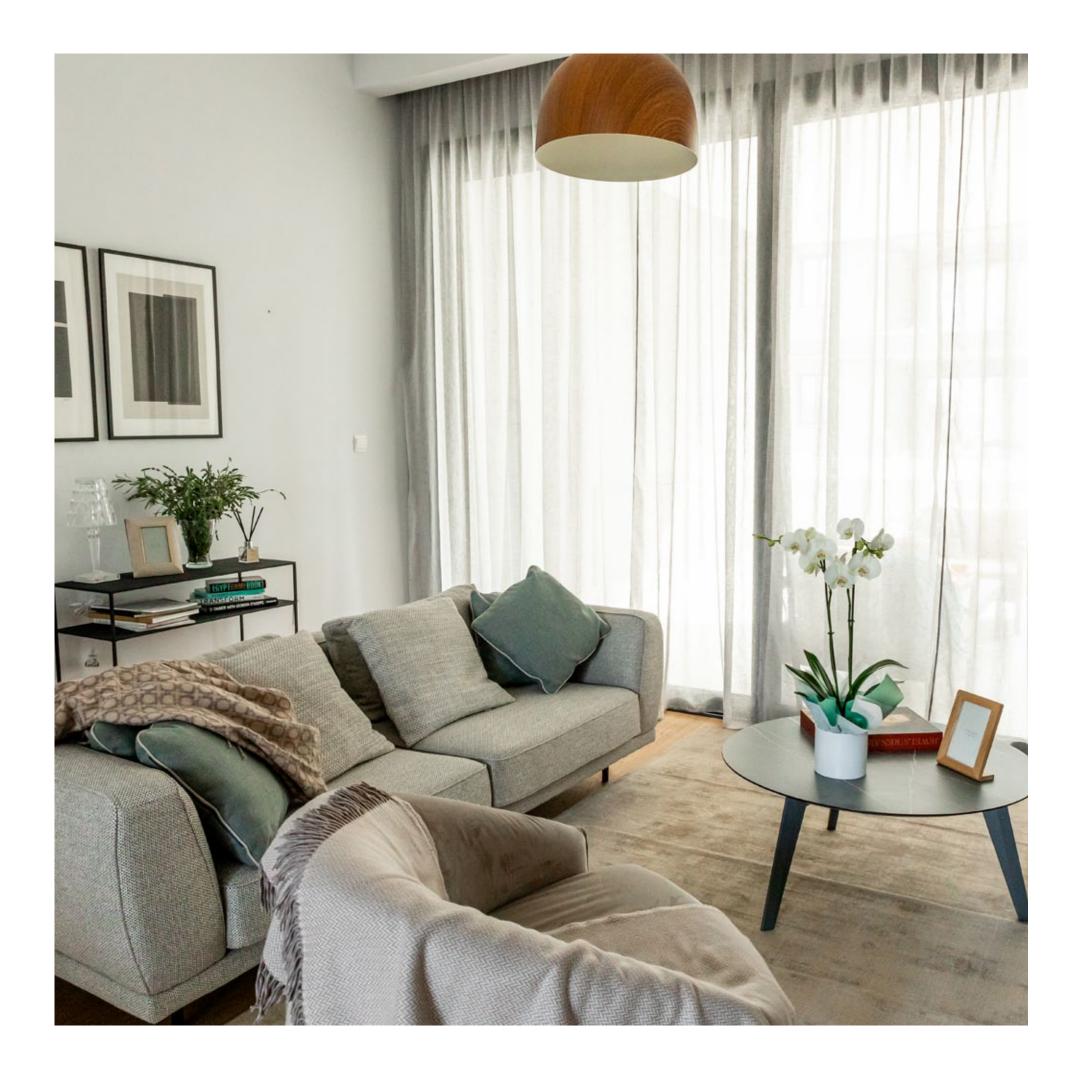

# \*signature finishes

### bbf:prime

### Every property is delivered with signature top standard finishes:

- Fully completed finishings;
- Semi-solid parquet floors in each room;
- Marble floor and walls in the toilets and bathrooms;
- High ceilings (3.15 m);
- Security entrance doors;
- Intercom system;
- Under-floor heating and central VRV conditioning;
- High standard sanitary ware from European brands;
- Thermal aluminum window frames with double glazing;
- High-standard kitchen cabinets and wardrobes from European brands;
- High standard wardrobes from European brands;
- Penthouses have private roof terraces with pools.