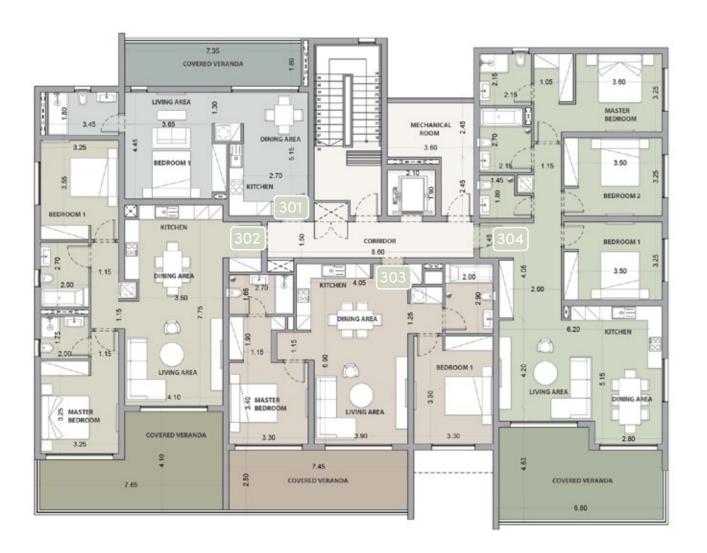

#### Floor 3

| UNIT Nº | TOTAL AREA M <sup>2</sup> |
|---------|---------------------------|
| 301     | 75.71                     |
| 302     | 137.12                    |
| 303     | 130.87                    |
| 304     | 178.08                    |