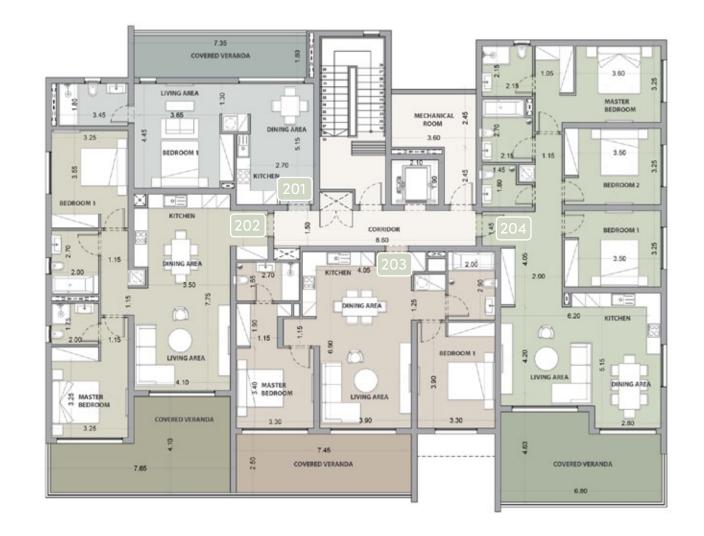

#### Floor 2

| UNIT № | TOTAL AREA M <sup>2</sup> |
|--------|---------------------------|
| 201    | 75.71                     |
| 202    | 137.12                    |
| 203    | 130.87                    |
| 204    | 178.08                    |