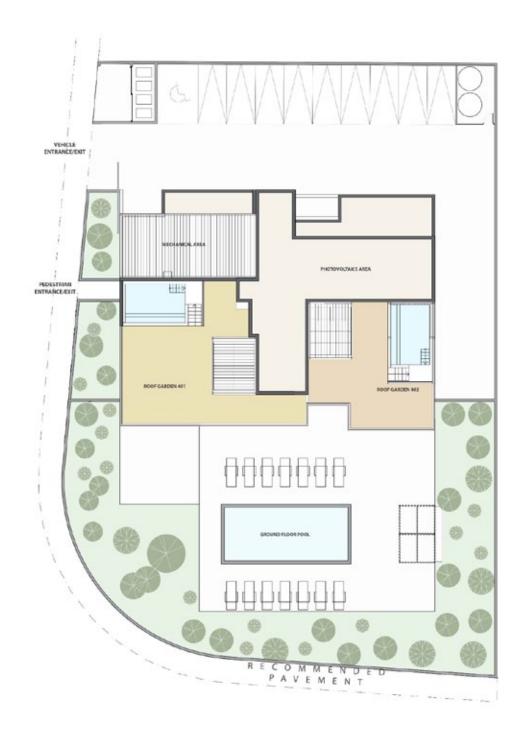

#### Roof plan

#### Roof terrace

| UNIT № | TOTAL AREA M <sup>2</sup> |
|--------|---------------------------|
| 401    | 145.40                    |
| 402    | 107.40                    |

- Sizable roof space;
- Stone floors;
- Marble tiled swimming pool with Jacuzzi;
- Barbecue;
- Pergolas for shading.

**NOTE:** movable furniture, home appliances & interior items are extras