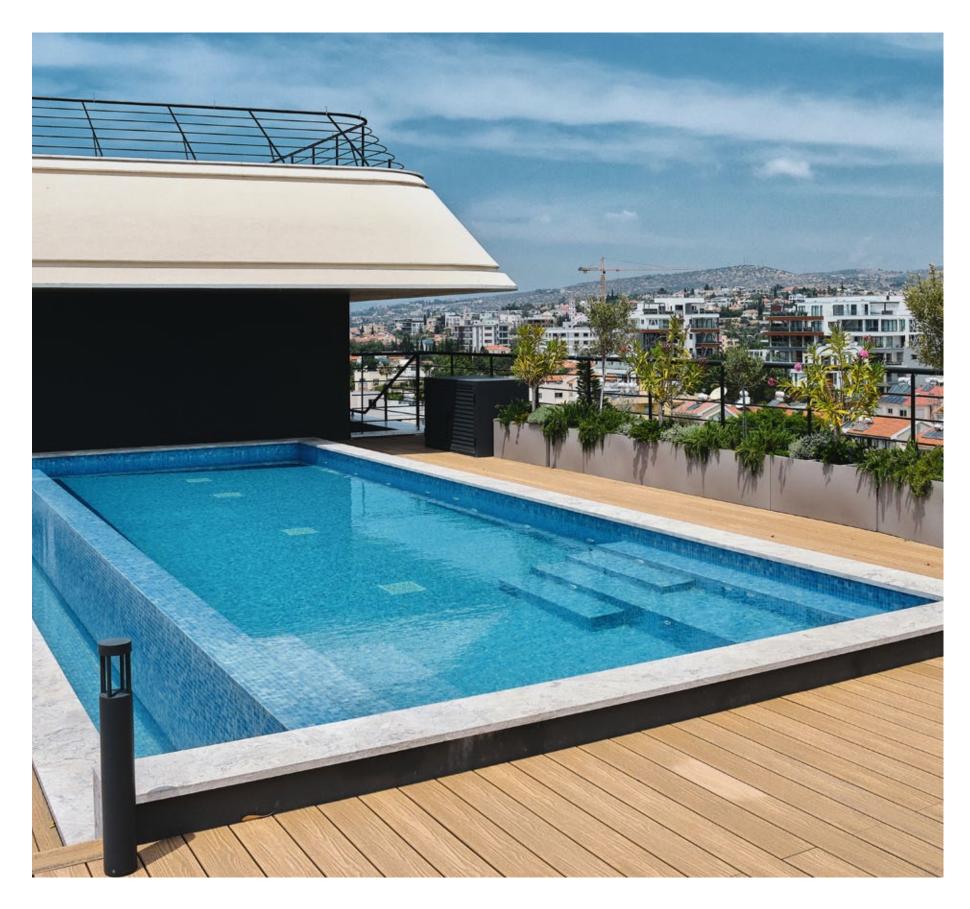

### \*resident facilities

The building offers outdoor swimming pool, secure covered parking, a fully equipped gym and sauna

# \*signature finishes

### bbf:penthouses

bbf® has reimagined the idea of what a penthouse should represent. The signature penthouses of bbf® are featured almost in all apartment developments and represent the best choice for a demanding and sophisticated customer who expects the best of comfort, style and privacy.

- Sizable roof space;
- Stone floors;
- Marble tiled swimming pool with Jacuzzi;
- Barbecue;
- Pergolas for shading.

**NOTE:** movable furniture, home appliances & interior items are extras