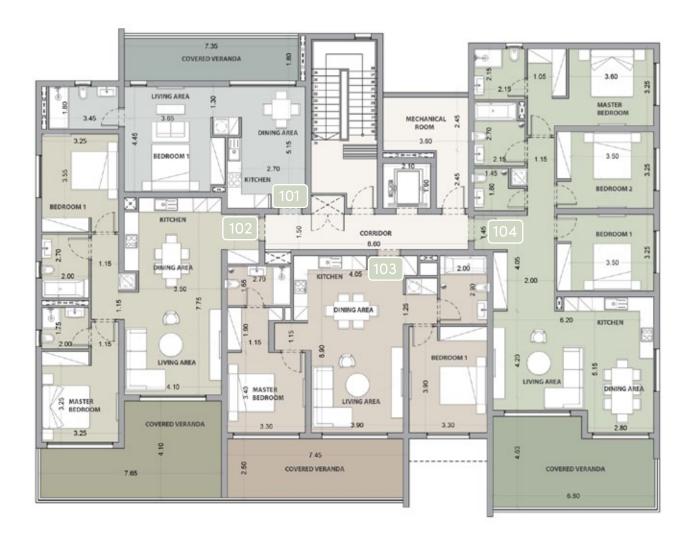

# \*floors plan

#### Floor 1

| UNIT № | TOTAL AREA M <sup>2</sup> |
|--------|---------------------------|
| 101    | 75.71                     |
| 102    | 137.12                    |
| 103    | 130.87                    |
| 104    | 178.08                    |