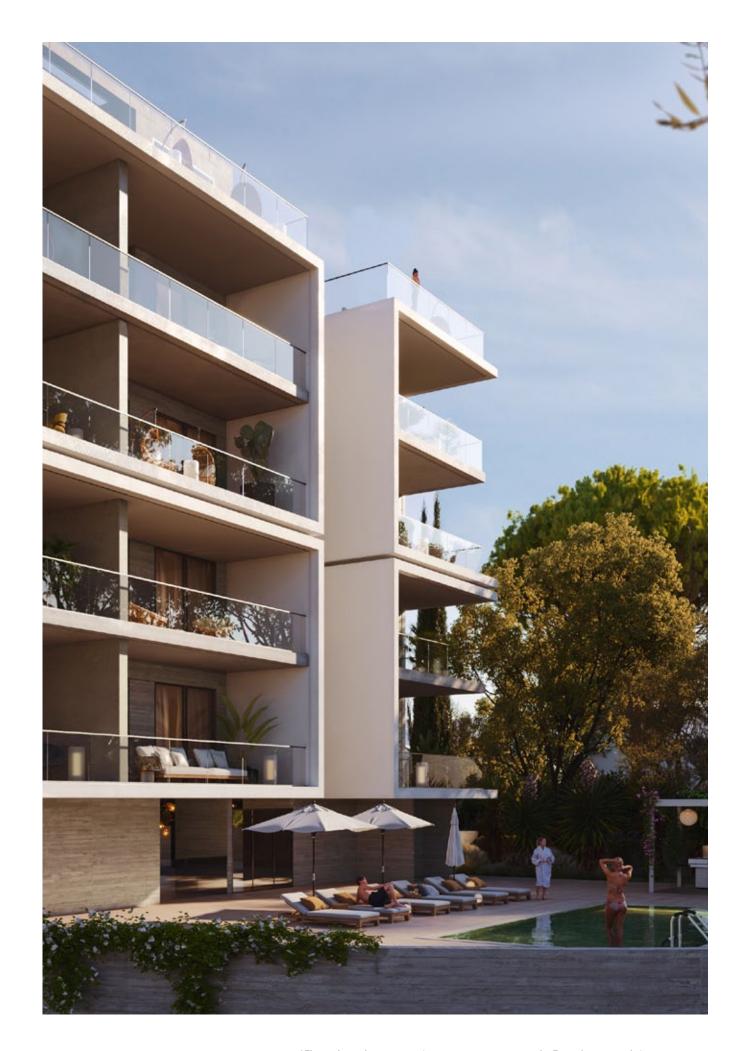

| 75.71                     |
| 202    | 137.12                    |
| 203    | 130.87                    |
| 204    | 178.08                    |



# \*floors plan



#### Floor 3

| UNIT Nº | TOTAL AREA M <sup>2</sup> |
|---------|---------------------------|
| 301     | 75.71                     |
| 302     | 137.12                    |
| 303     | 130.87                    |
| 304     | 178.08                    |



#### Floor 4

| UNIT Nº | TOTAL AREA M <sup>2</sup> |
|---------|---------------------------|
| 401     | 421.60                    |
| 402     | 369.21                    |



# \*floors plan



#### Roof terrace

| UNIT № | TOTAL AREA M <sup>2</sup> |
|--------|---------------------------|
| 401    | 145.40                    |
| 402    | 107.40                    |





# \*signature finishes

### bbf:prime

### Every property is delivered with signature top standard finishes:

- Fully completed finishings;
- Semi-solid parquet floors in each room;
- Marble floor and walls in the toilets and bathrooms;
- High ceilings (3.15 m);
- Security entrance doors;
- Intercom system;
- Under-floor heating and central VRV conditioning;
- High standard sanitary ware from European brands;
- Thermal aluminum window frames with double glazing;
- High-standard kitchen cabinets and wardrobes from European brands;
- High standard wardrobes from European brands;
- Penthouses have private roof terraces with pools.

**NOTE:** movable furniture, home appliances & interior items are extras





# \*signature finishes



### bbf:penthouses

bbf® has reimagined the idea of what