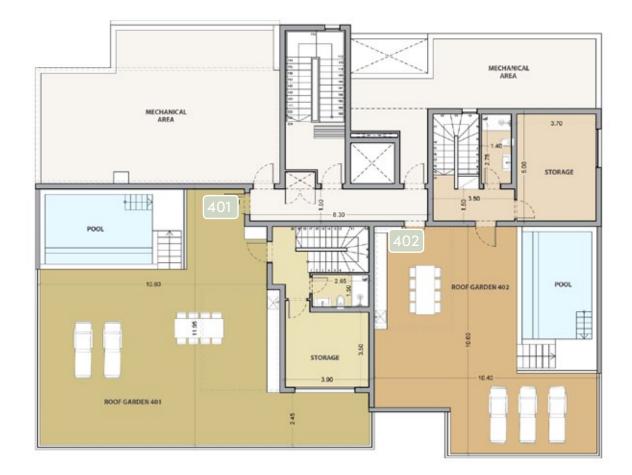

#### Roof terrace

| UNIT № | TOTAL AREA M <sup>2</sup> |
|--------|---------------------------|
| 401    | 145.40                    |
| 402    | 107.40                    |