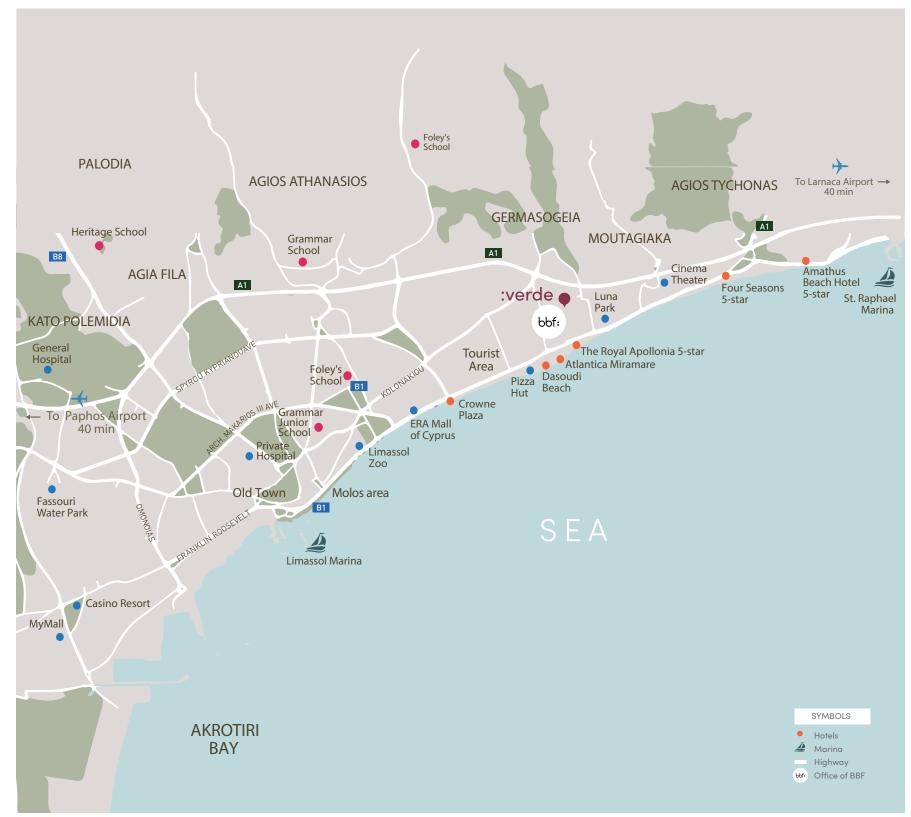

### :introduction

Limassol combines the fast pace of a city and the comfort of a first-class mediterranean resort Limassol is the second largest urban area in Cyprus, located on the southern coast, with an urban population of 160,000 - 176,700.

### :location

Prepare to embark on a journey of discovery as you explore this enchanting destination

Nestled in the captivating embrace of Germasogeia, lies a location that seamlessly blends natural beauty with urban sophistication and glamour. The unparalleled location of our apartments presents a myriad of attractions within reach. A leisurely 5-minute stroll will lead you to renowned 5-star hotels, bars on the water, inviting cafeterias and refined dining restaurants, offering a diverse culinary experience. Prepare to be mesmerized by the panoramic city views and captivating sea vistas that grace the penthouses, providing an awe-inspiring backdrop to your everyday life. Elevate your living experience to unparalleled heights at our block of apartments. Immerse yourself in the epitome of luxury, where refined elegance, exceptional amenities, and an enviable location converge to create a truly extraordinary lifestyle. Welcome to a residence that embodies the essence of indulgence, luxury and sophistication as well as immersing yourself in the soothing embrace of nature.