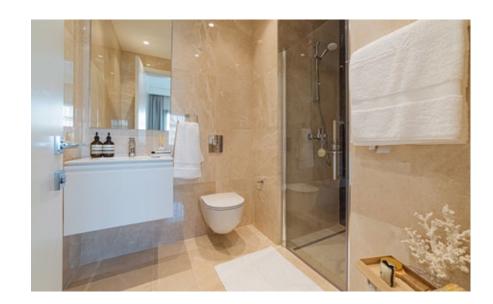

# \*signature finishes

### bbf:prime

### Every property is delivered with signature top standard finishes:

- Fully completed finishings;
- Semi-solid parquet floors in each room;
- Marble floor and walls in the toilets and bathrooms;
- High ceilings (3.15 m);
- Security entrance doors;
- Intercom system;
- Under-floor heating and central VRV conditioning;
- High standard sanitary ware from European brands;
- Thermal aluminum window frames with double glazing;
- High-standard kitchen cabinets and wardrobes from European brands;
- High standard wardrobes from European brands;
- Penthouses have private roof terraces with pools.