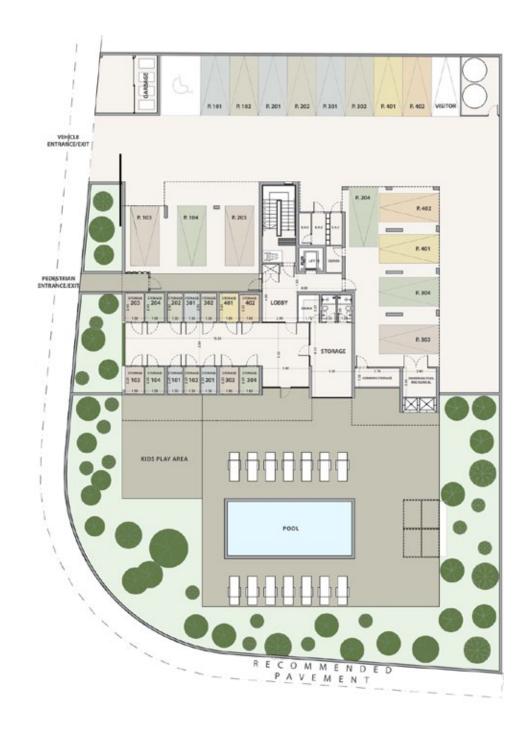

# \*master plan

#### **Ground floor**

### \*resident facilities

The building offers outdoor swimming pool, secure covered parking, a fully equipped gym and sauna