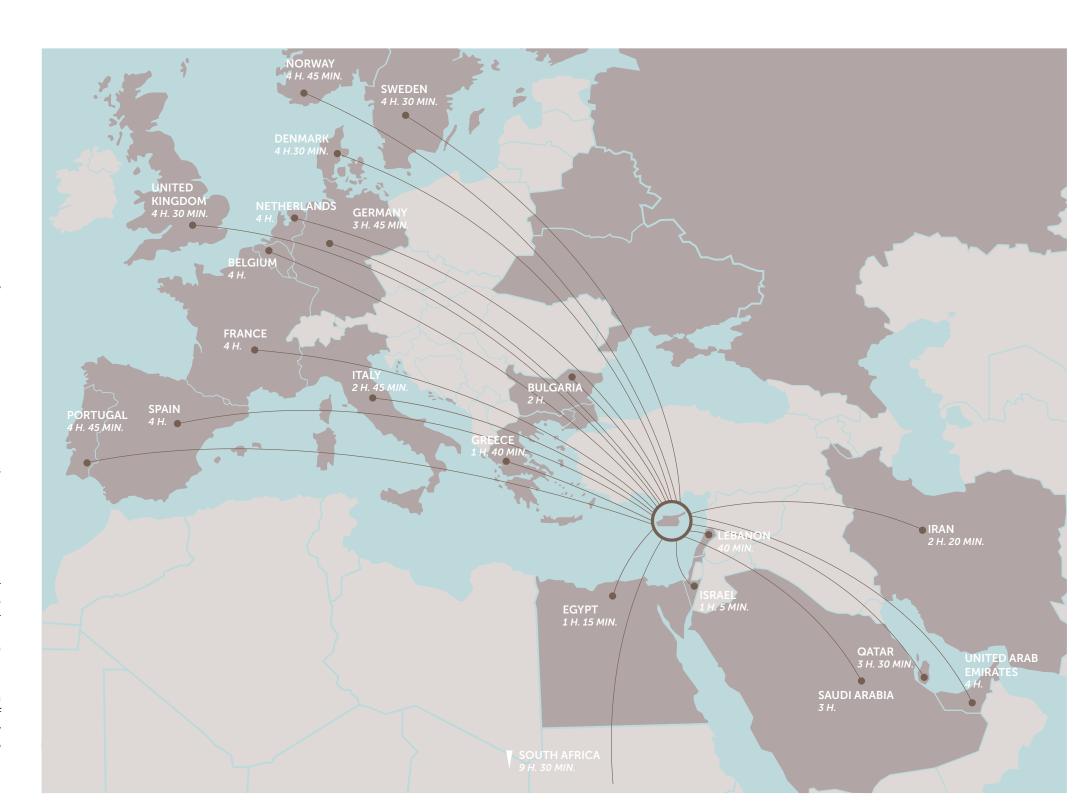

## :location

the business centre is located right at the heart of Limassol's historic centre, near the Molos Park, the city's most amazing promenade isummit is situated in one of the most desirable residential locations, close to Limassol's business hub and a vibrant urban centre. the development is located near a beautiful seafront with direct access to an array of fine restaurants, vibrant cafes, high end shops and commercial centres. this sophisticated property is near the Limassol Marina and it is considered to be one of the most exclusive and superior marina destinations in the wider Mediterranean and the Middle East. the Limassol marina offers fine dining, shopping and leisure activities as well as a fully-serviced Marina, successfully embodying successfully a luxurious Mediterranean lifestyle.