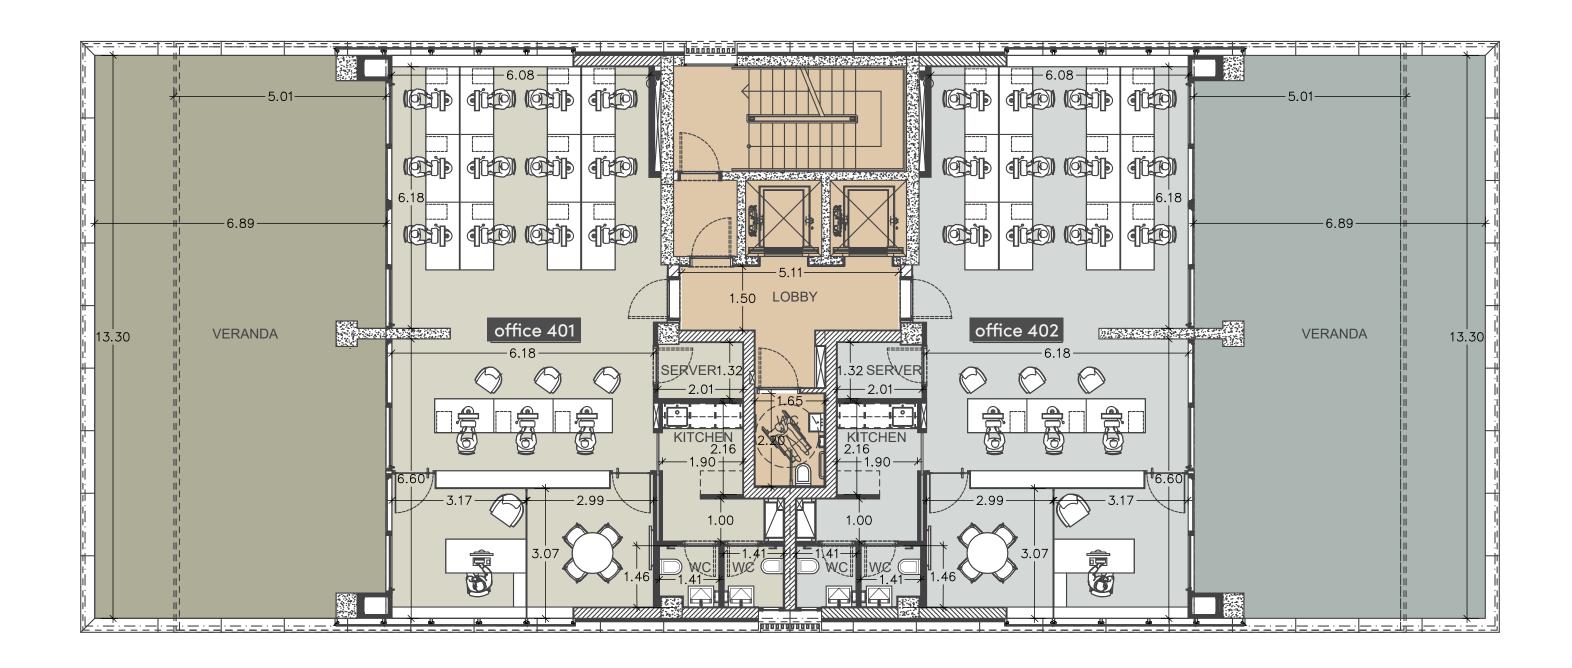

# **:** choice of properties

| UNIT<br>Nº | PROPERTY<br>TYPE | NO OF<br>PARK<br>SPACES | INDOOR<br>AREA<br>M² | COV.<br>VERANDA<br>M² |     | PRIVATE<br>NTERIOR | COVERED<br>VERANDA<br>M² | UNCOVERED<br>VERANDA M <sup>2</sup> | COMMON<br>AREA PER<br>UNIT M <sup>2</sup> | TOTAL<br>AREA M² |
|------------|------------------|-------------------------|----------------------|-----------------------|-----|--------------------|--------------------------|-------------------------------------|-------------------------------------------|------------------|
| 101        | Office           | 1                       | 84.80                |                       |     |                    |                          | 0.00                                | 20.91                                     | 113.61           |
| 102        | Office           | 2                       | 101.80               |                       |     |                    |                          | 0.00                                | 25.10                                     | 134.80           |
| 103        | Office           | 2                       | 101.90               |                       |     |                    |                          | 0.00                                | 25.13                                     | 134.93           |
| 104        | Office           | 1                       | 84.20                |                       |     |                    |                          | 0.00                                | 20.76                                     | 112.86           |
| 201        | Office           | 1                       | 84.80                |                       |     |                    |                          | 0.00                                | 20.91                                     | 113.61           |
| 202        | Office           | 2                       | 101.80               |                       |     |                    |                          | 0.00                                | 25.10                                     | 134.80           |
| 203        | Office           | 2                       | 101.90               |                       |     |                    |                          | 0.00                                | 25.13                                     | 134.93           |
| 204        | Office           | 1                       | 84.20                |                       |     |                    |                          | 0.00                                | 20.76                                     | 112.86           |
| 301        | Office           | 1                       | 84.80                |                       |     |                    |                          | 0.00                                | 20.91                                     | 113.61           |
| 302        | Office           | 2                       | 101.80               |                       |     |                    |                          | 0.00                                | 25.10                                     | 134.80           |
| 303        | Office           | 2                       | 101.90               |                       |     |                    |                          | 0.00                                | 25.13                                     | 134.93           |
| 304        | Office           | 1                       | 84.20                |                       |     |                    |                          | 0.00                                | 20.76                                     | 112.86           |
| 401        | Office           | 3                       | 106.00               | 68.00                 |     |                    |                          | 29.00                               | 42.91                                     | 245.91           |
| 402        | Office           | 3                       | 106.00               | 68.00                 |     |                    |                          | 29.00                               | 42.91                                     | 245.91           |
| 501        | Office           | 4                       | 106.00               | 68.00                 | 6th | 33.00              | 78.00                    | 32.70                               | 70.28                                     | 387.98           |
| 502        | Office           | 4                       | 106.00               | 68.00                 | 6th | 33.00              | 78.00                    | 32.70                               | 70.28                                     | 387.98           |

| UNIT Nº | TOTAL AREA M <sup>2</sup> |
|---------|---------------------------|
| 401     | 245.91                    |
| 402     | 245.91                    |

| UNIT Nº | TOTAL AREA M <sup>2</sup> |
|---------|---------------------------|
| 501     | 387.98                    |
| 502     | 387.98                    |