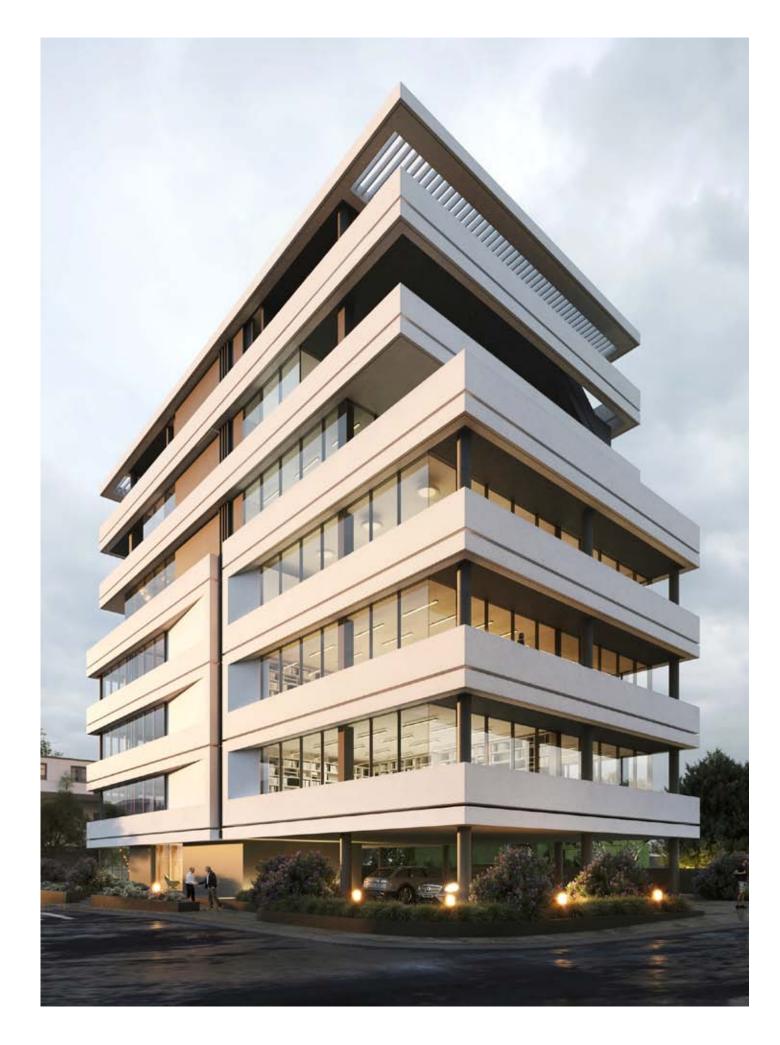

## summit business centre

this commercial building is in a class of its own due to the astonishing modern style created by one of the top Cyprus architects 6 floors of luxurious offices and 35 car parking spaces. each floor consists of 2-4 separate smartly sized offices to accommodate a small-to-medium sized business. each owner will enjoy a spacious veranda overlooking the city centre.

# \*major benefits

- stunning business centre designed by one of the best architects
- located in the heart of a well known business area
- 2-4 offices per floor smartly designed to accommodate small to medium sized businesses