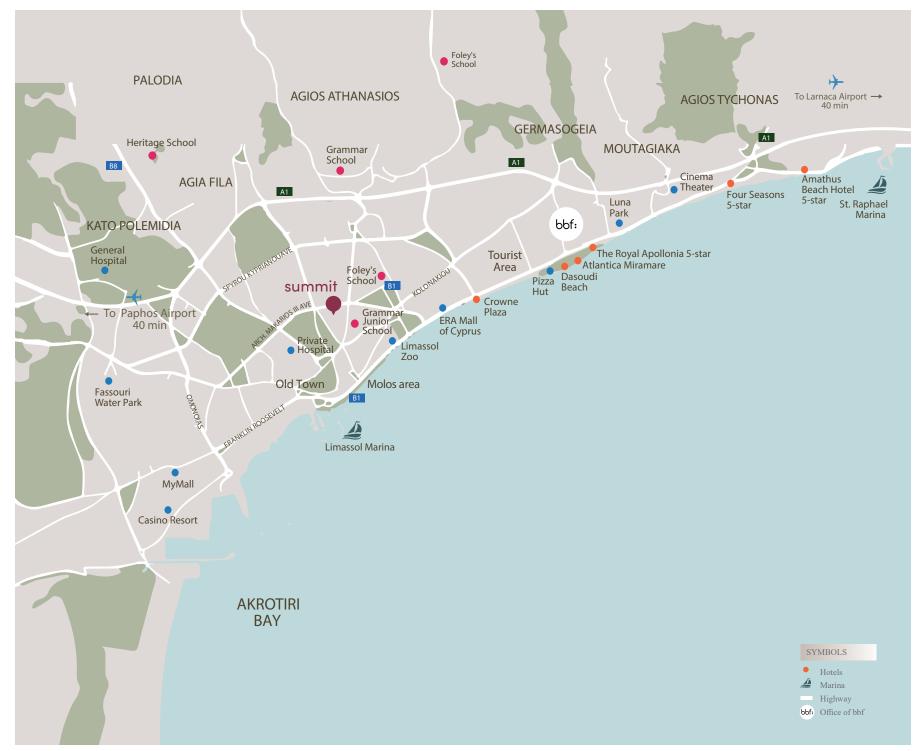

## :location

the business centre is located right at the heart of Limassol's historic centre, near the Molos Park, the city's most amazing promenade isummit is situated in one of the most desirable residential locations, close to Limassol's business hub and a vibrant urban centre. the development is located near a beautiful seafront with direct access to an array of fine restaurants, vibrant cafes, high end shops and commercial centres. this sophisticated property is near the Limassol Marina and it is considered to be one of the most exclusive and superior marina destinations in the wider Mediterranean and the Middle East. the Limassol marina offers fine dining, shopping and leisure activities as well as a fully-serviced Marina, successfully embodying successfully a luxurious Mediterranean lifestyle.