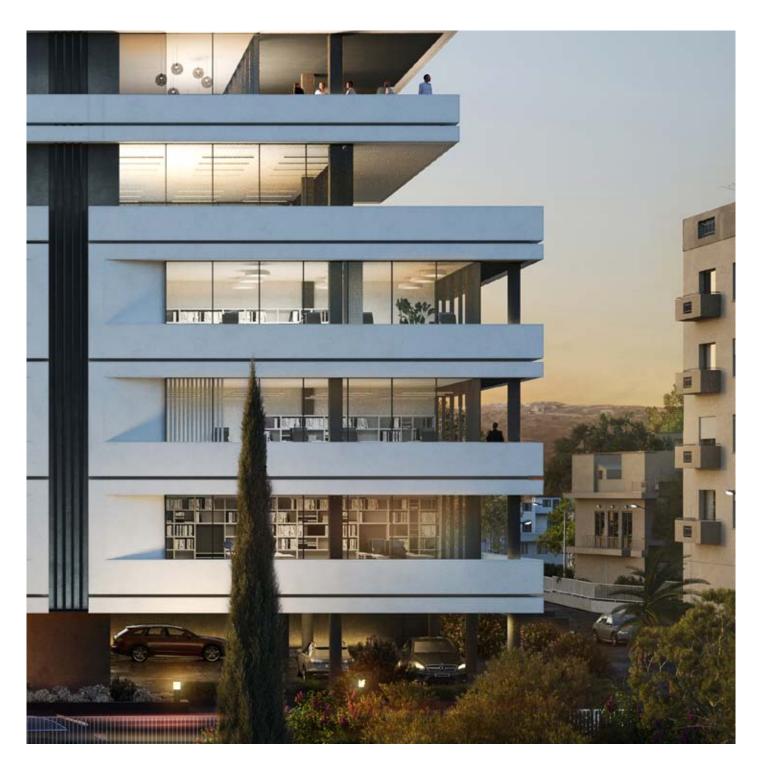

## summit business centre

this commercial building is in a class of its own due to the astonishing modern style created by one of the top Cyprus architects 6 floors of luxurious offices and 35 car parking spaces. each floor consists of 2-4 separate smartly sized offices to accommodate a small-to-medium sized business. each owner will enjoy a spacious veranda overlooking the city centre.

## **:**exterior

2-4 offices per floor smartly designed to accommodate small to medium sized businesses

## **:** exterior

## **:** exterior

common facilities include a reception area and 35 parking spaces

## **:**exterior