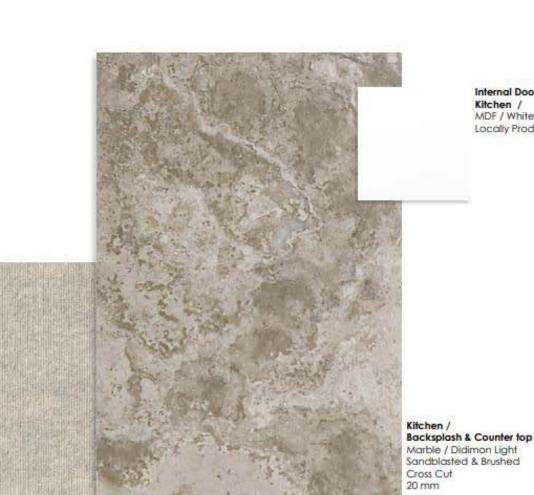

Bathrooms Floors & Walls

Cross Cut

Marble / Didimon Light Sandblasted & Brushed

- high standard sanitary ware from European brands in common areas and restrooms

- thermal aluminum doors and window frames with double glazing
- provisions for electrical installations and lighting fittings
- provisions for plumbing-drainage, with hot and cold water and an instant heater included
- no loose furniture is included
- keypad intercom at the lobby main entrance door

Internal Doors, Wardrobes & Kitchen / MDF / White matte laquered Locally Produced

Main Entrance Doors / Cladded with white OAK Veneer

Stairs, Corridors, Lobbies, Elevator floor & Border Marble / Didimon Light Sandblasted & Brushed Cross Cut 20 mm