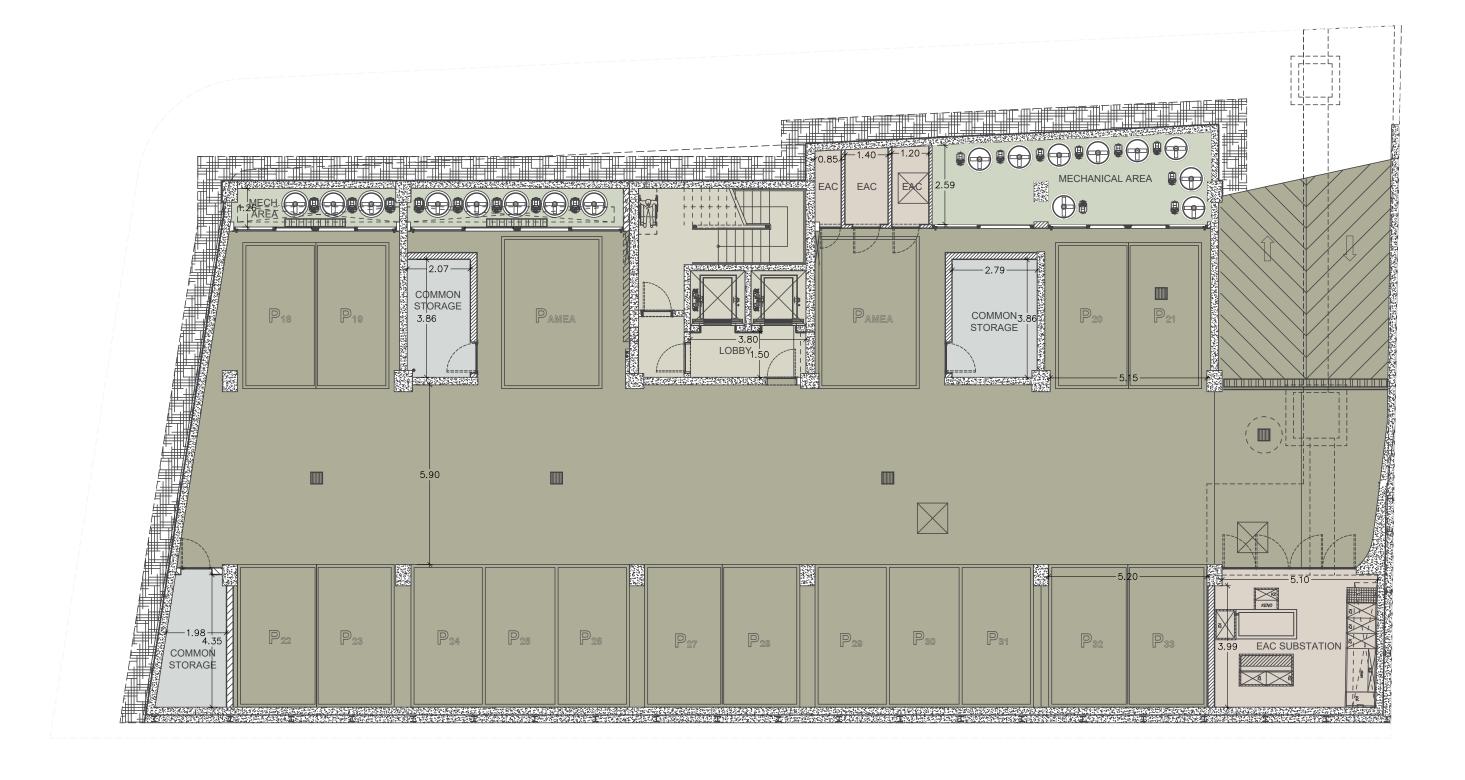

|     |                    |                          | 29.00                               | 42.91                                     | 245.91           |
| 501        | Office           | 4                       | 106.00               | 68.00                 | 6th | 33.00              | 78.00                    | 32.70                               | 70.28                                     | 387.98           |
| 502        | Office           | 4                       | 106.00               | 68.00                 | 6th | 33.00              | 78.00                    | 32.70                               | 70.28                                     | 387.98           |

**note:** the areas stated above may slightly differ upon issuance of relevant authority permits

## **:**basement





## N

## ground floor





| UNIT Nº | TOTAL AREA M <sup>2</sup> |
|---------|---------------------------|
| 101     | 113.61                    |
| 102     | 134.80                    |
| 103     | 134.93                    |
| 104     | 112.86                    |





| UNIT Nº | TOTAL AREA M <sup>2</sup> |
|---------|---------------------------|
| 201     | 113.61                    |
| 202     | 134.80                    |
| 203     | 134.93                    |
| 204     | 112.86                    |





| UNIT Nº | TOTAL AREA M <sup>2</sup> |
|---------|---------------------------|
| 301     | 113.61                    |
| 302     | 134.80                    |
| 303     | 134.93                    |
| 304     | 112.86                    |





| UNIT Nº | TOTAL AREA M <sup>2</sup