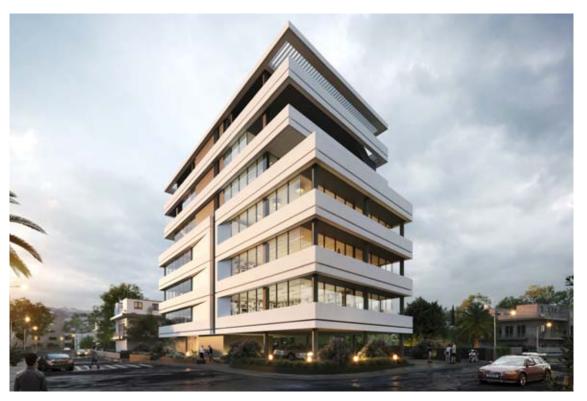

## summit business centre



bbf:



## summit business centre

this commercial building is in a class of its own due to the astonishing modern style created by one of the top Cyprus architects 6 floors of luxurious offices and 35 car parking spaces. each floor consists of 2-4 separate smartly sized offices to accommodate a small-to-medium sized business. each owner will enjoy a spacious veranda overlooking the city centre.





this well-known area is located in the heart of the city center: only moments away from the significant infrastructures, business center, banks, refined restaurant and high-class lounges. this location is perfect for attracting new business opportunities and prospects.



# \*major benefits

- stunning business centre designed by one of the best architects
- located in the heart of a well known business area
- 2-4 offices per floor smartly designed to accommodate small to medium sized businesses

- common facilities include a reception area and 35 parking spaces
- within easy reach to all necessary infrastructure
- stylish cafeterias, luxurious restaurants, banks, schools, and shops are only moments away



## :introduction

Limassol combines the fast pace of a city and the comfort of a