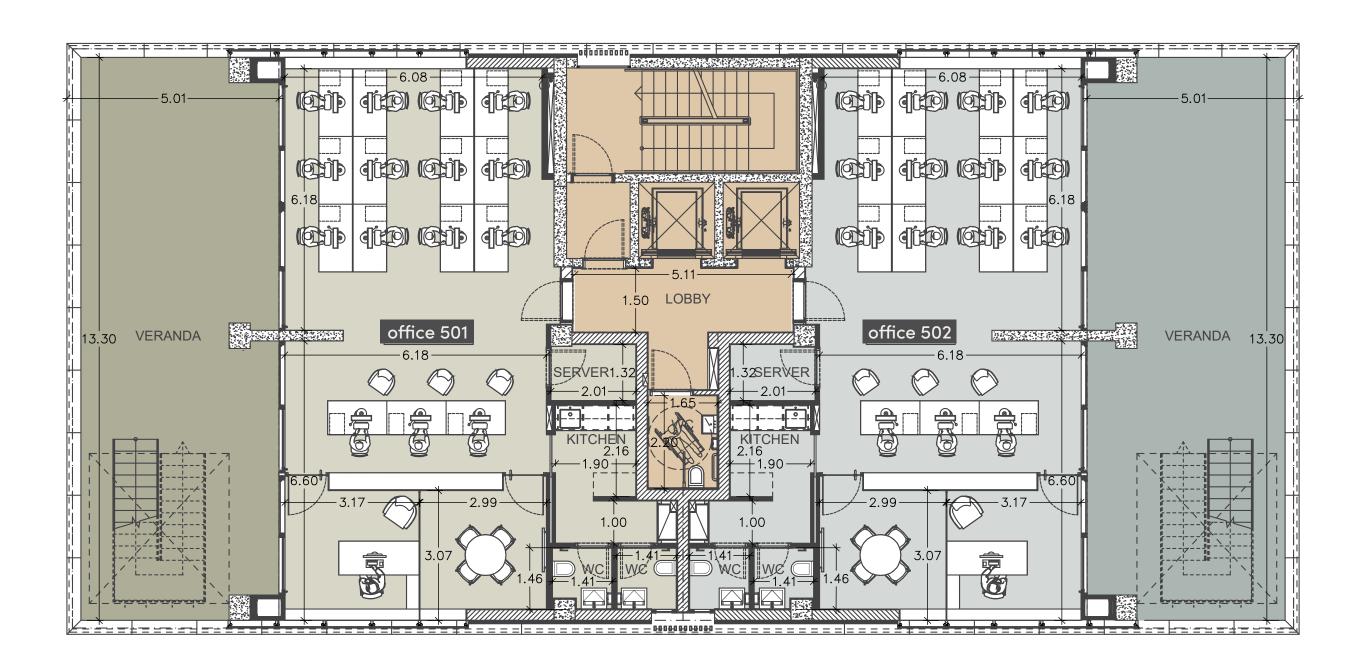

# **:** choice of properties

| UNIT<br>Nº | PROPERTY<br>TYPE | NO OF<br>PARK<br>SPACES | INDOOR<br>AREA<br>M² | COV.<br>VERANDA<br>M² |     | PRIVATE<br>NTERIOR | COVERED<br>VERANDA<br>M² | UNCOVERED<br>VERANDA M <sup>2</sup> | COMMON<br>AREA PER<br>UNIT M <sup>2</sup> | TOTAL<br>AREA M² |
|------------|------------------|-------------------------|----------------------|-----------------------|-----|--------------------|--------------------------|-------------------------------------|-------------------------------------------|------------------|
| 101        | Office           | 1                       | 84.80                |                       |     |                    |                          | 0.00                                | 20.91                                     | 113.61           |
| 102        | Office           | 2                       | 101.80               |                       |     |                    |                          | 0.00                                | 25.10                                     | 134.80           |
| 103        | Office           | 2                       | 101.90               |                       |     |                    |                          | 0.00                                | 25.13                                     | 134.93           |
| 104        | Office           | 1                       | 84.20                |                       |     |                    |                          | 0.00                                | 20.76                                     | 112.86           |
| 201        | Office           | 1                       | 84.80                |                       |     |                    |                          | 0.00                                | 20.91                                     | 113.61           |
| 202        | Office           | 2                       | 101.80               |                       |     |                    |                          | 0.00                                | 25.10                                     | 134.80           |
| 203        | Office           | 2                       | 101.90               |                       |     |                    |                          | 0.00                                | 25.13                                     | 134.93           |
| 204        | Office           | 1                       | 84.20                |                       |     |                    |                          | 0.00                                | 20.76                                     | 112.86           |
| 301        | Office           | 1                       | 84.80                |                       |     |                    |                          | 0.00                                | 20.91                                     | 113.61           |
| 302        | Office           | 2                       | 101.80               |                       |     |                    |                          | 0.00                                | 25.10                                     | 134.80           |
| 303        | Office           | 2                       | 101.90               |                       |     |                    |                          | 0.00                                | 25.13                                     | 134.93           |
| 304        | Office           | 1                       | 84.20                |                       |     |                    |                          | 0.00                                | 20.76                                     | 112.86           |
| 401        | Office           | 3                       | 106.00               | 68.00                 |     |                    |                          | 29.00                               | 42.91                                     | 245.91           |
| 402        | Office           | 3                       | 106.00               | 68.00                 |     |                    |                          | 29.00                               | 42.91                                     | 245.91           |
| 501        | Office           | 4                       | 106.00               | 68.00                 | 6th | 33.00              | 78.00                    | 32.70                               | 70.28                                     | 387.98           |
| 502        | Office           | 4                       | 106.00               | 68.00                 | 6th | 33.00              | 78.00                    | 32.70                               | 70.28                                     | 387.98           |

| UNIT Nº | TOTAL AREA M <sup>2</sup> |
|---------|---------------------------|
| 401     | 245.91                    |
| 402     | 245.91                    |

| UNIT Nº | TOTAL AREA M <sup>2</sup> |
|---------|---------------------------|
| 501     | 387.98                    |
| 502     | 387.98                    |

N

floor 5&6