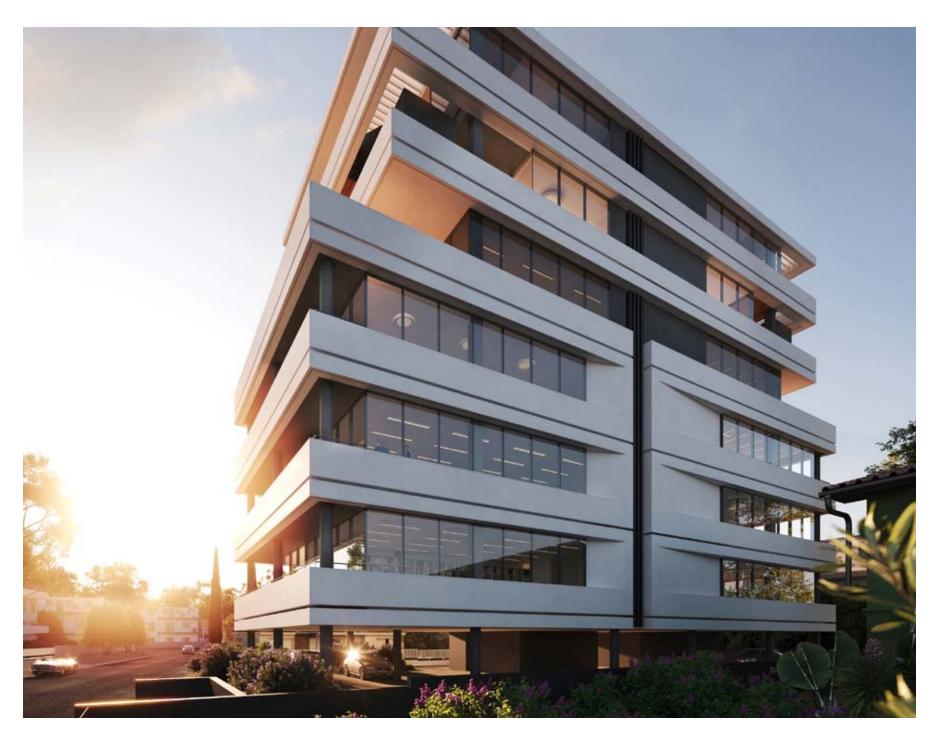

## summit business centre



bbf:



## summit business centre

this commercial building is in a class of its own due to the astonishing modern style created by one of the top Cyprus architects 6 floors of luxurious offices and 35 car parking spaces. each floor consists of 2-4 separate smartly sized offices to accommodate a small-to-medium sized business. each owner will enjoy a spacious veranda overlooking the city centre.





this well-known area is located in the heart of the city center: only moments away from the significant infrastructures, business center, banks, refined restaurant and high-class lounges. this location is perfect for attracting new business opportunities and prospects.



# \*major benefits

- stunning business centre designed by one of the best architects
- located in the heart of a well known business area
- 2-4 offices per floor smartly designed to accommodate small to medium sized businesses

- common facilities include a reception area and 35 parking spaces
- within easy reach to all necessary infrastructure
- stylish cafeterias, luxurious restaurants, banks, schools, and shops are only moments away



## :introduction

Limassol combines the fast pace of a city and the comfort of