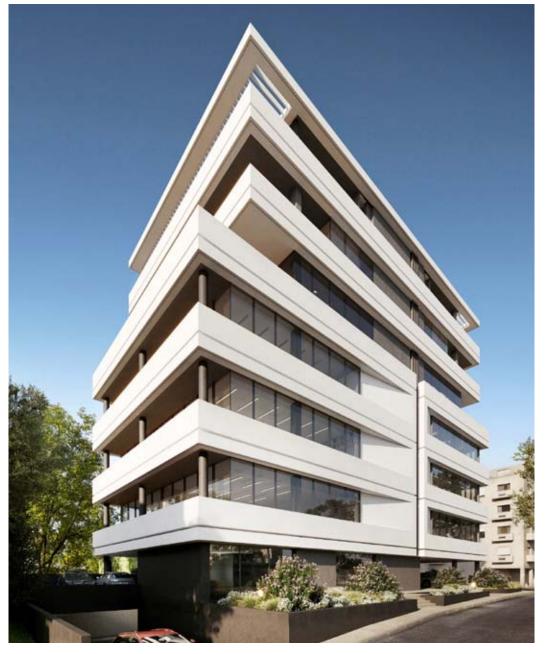

## summit business centre

this commercial building is in a class of its own due to the astonishing modern style created by one of the top Cyprus architects 6 floors of luxurious offices and 35 car parking spaces. each floor consists of 2-4 separate smartly sized offices to accommodate a small-to-medium sized business. each owner will enjoy a spacious veranda overlooking the city centre.

## **:**exterior

2-4 offices per floor smartly designed to accommodate small to medium sized businesses

## **:** exterior

## **:** exterior

common facilities include a reception area and 35 parking spaces

## **:**exterior