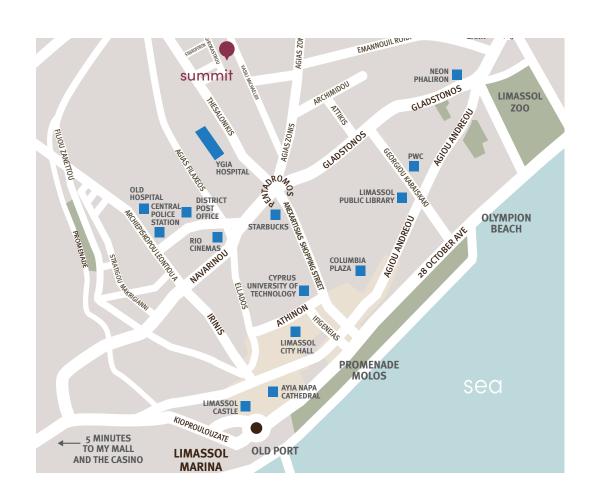

this well-known area is located in the heart of the city center: only moments away from the significant infrastructures, business center, banks, refined restaurant and high-class lounges. this location is perfect for attracting new business opportunities and prospects.

## :location

the business centre is located right at the heart of Limassol's historic centre, near the Molos Park, the city's most amazing promenade isummit is situated in one of the most desirable residential locations, close to Limassol's business hub and a vibrant urban centre. the development is located near a beautiful seafront with direct access to an array of fine restaurants, vibrant cafes, high end shops and commercial centres. this sophisticated property is near the Limassol Marina and it is considered to be one of the most exclusive and superior marina destinations in the wider Mediterranean and the Middle East. the Limassol marina offers fine dining, shopping and leisure activities as well as a fully-serviced Marina, successfully embodying successfully a luxurious Mediterranean lifestyle.