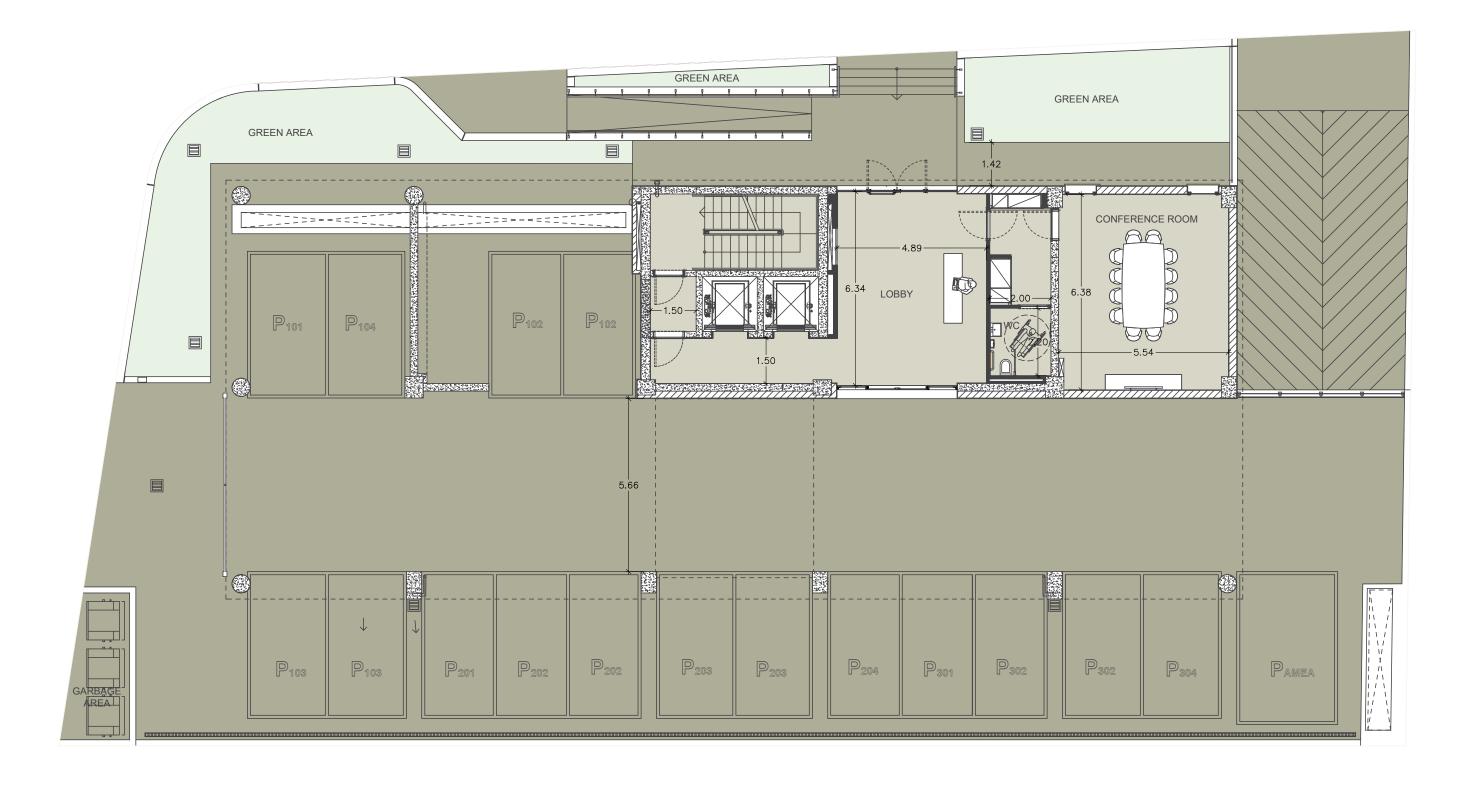

|                          | 29.00                               | 42.91                                     | 245.91           |
| 501        | Office           | 4                       | 106.00               | 68.00                 | 6th | 33.00              | 78.00                    | 32.70                               | 70.28                                     | 387.98           |
| 502        | Office           | 4                       | 106.00               | 68.00                 | 6th | 33.00              | 78.00                    | 32.70                               | 70.28                                     | 387.98           |

**note:** the areas stated above may slightly differ upon issuance of relevant authority permits

## **:**basement





## N

## ground floor





| UNIT Nº | TOTAL AREA M <sup>2</sup> |
|---------|---------------------------|
| 101     | 113.61                    |
| 102     | 134.80                    |
| 103     | 134.93                    |
| 104     | 112.86                    |





| UNIT Nº | TOTAL AREA M <sup>2</sup> |
|---------|---------------------------|
| 201     | 113.61                    |
| 202     | 134.80                    |
| 203     | 134.93                    |
| 204     | 112.86                    |





| UNIT Nº | TOTAL AREA M <sup>2</sup> |
|---------|---------------------------|
| 301     | 113.61                    |
| 302     | 134.80                    |
| 303     | 134.93                    |
| 304     | 112.86                    |





| UNIT Nº | TOTAL AREA M <sup>2</sup> |
|---------|----------