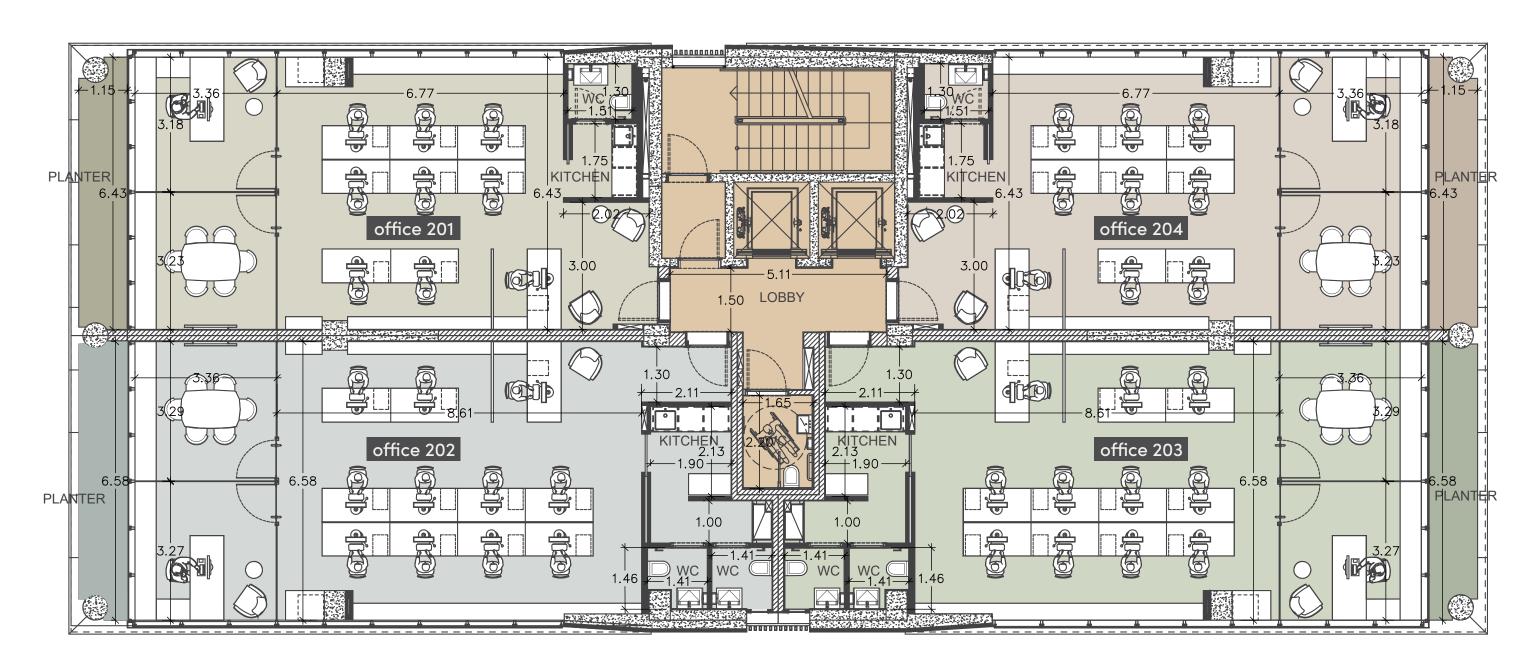

## **:**exterior

2-4 offices per floor smartly designed to accommodate small to medium sized businesses

## **:** exterior

common facilities include a reception area and 35 parking spaces

# **:** choice of properties

| UNIT<br>Nº | PROPERTY<br>TYPE | NO OF<br>PARK<br>SPACES | INDOOR<br>AREA<br>M² | COV.<br>VERANDA<br>M² |     | PRIVATE<br>NTERIOR | COVERED<br>VERANDA<br>M² | UNCOVERED<br>VERANDA M <sup>2</sup> | COMMON<br>AREA PER<br>UNIT M <sup>2</sup> | TOTAL<br>AREA M² |
|------------|------------------|-------------------------|----------------------|-----------------------|-----|--------------------|--------------------------|-------------------------------------|-------------------------------------------|------------------|
| 101        | Office           | 1                       | 84.80                |                       |     |                    |                          | 0.00                                | 20.91                                     | 113.61           |
| 102        | Office           | 2                       | 101.80               |                       |     |                    |                          | 0.00                                | 25.10                                     | 134.80           |
| 103        | Office           | 2                       | 101.90               |                       |     |                    |                          | 0.00                                | 25.13                                     | 134.93           |
| 104        | Office           | 1                       | 84.20                |                       |     |                    |                          | 0.00                                | 20.76                                     | 112.86           |
| 201        | Office           | 1                       | 84.80                |                       |     |                    |                          | 0.00                                | 20.91                                     | 113.61           |
| 202        | Office           | 2                       | 101.80               |                       |     |                    |                          | 0.00                                | 25.10                                     | 134.80           |
| 203        | Office           | 2                       | 101.90               |                       |     |                    |                          | 0.00                                | 25.13                                     | 134.93           |
| 204        | Office           | 1                       | 84.20                |                       |     |                    |                          | 0.00                                | 20.76                                     | 112.86           |
| 301        | Office           | 1                       | 84.80                |                       |     |                    |                          | 0.00                                | 20.91                                     | 113.61           |
| 302        | Office           | 2                       | 101.80               |                       |     |                    |                          | 0.00                                | 25.10                                     | 134.80           |
| 303        | Office           | 2                       | 101.90               |                       |     |                    |                          | 0.00                                | 25.13                                     | 134.93           |
| 304        | Office           | 1                       | 84.20                |                       |     |                    |                          | 0.00                                | 20.76                                     | 112.86           |
| 401        | Office           | 3                       | 106.00               | 68.00                 |     |                    |                          | 29.00                               | 42.91                                     | 245.91           |
| 402        | Office           | 3                       | 106.00               | 68.00                 |     |                    |                          | 29.00                               | 42.91                                     | 245.91           |
| 501        | Office           | 4                       | 106.00               | 68.00                 | 6th | 33.00              | 78.00                    | 32.70                               | 70.28                                     | 387.98           |
| 502        | Office           | 4                       | 106.00               | 68.00                 | 6th | 33.00              | 78.00                    | 32.70                               | 70.28                                     | 387.98           |

## ground floor

| UNIT Nº | TOTAL AREA M <sup>2</sup> |
|---------|---------------------------|
| 101     | 113.61                    |
| 102     | 134.80                    |
| 103     | 134.93                    |
| 104     | 112.86                    |

| UNIT Nº | TOTAL AREA M <sup>2</sup> |
|---------|---------------------------|
| 201     | 113.61                    |
| 202     | 134.80                    |
| 203     | 134.93                    |
| 204     | 112.86                    |

| UNIT Nº | TOTAL AREA M <sup>2</sup> |
|---------|---------------------------|
| 301     | 113.61                    |
| 302     | 134.80                    |
| 303     | 134.93                    |
| 304     | 112.86                    |