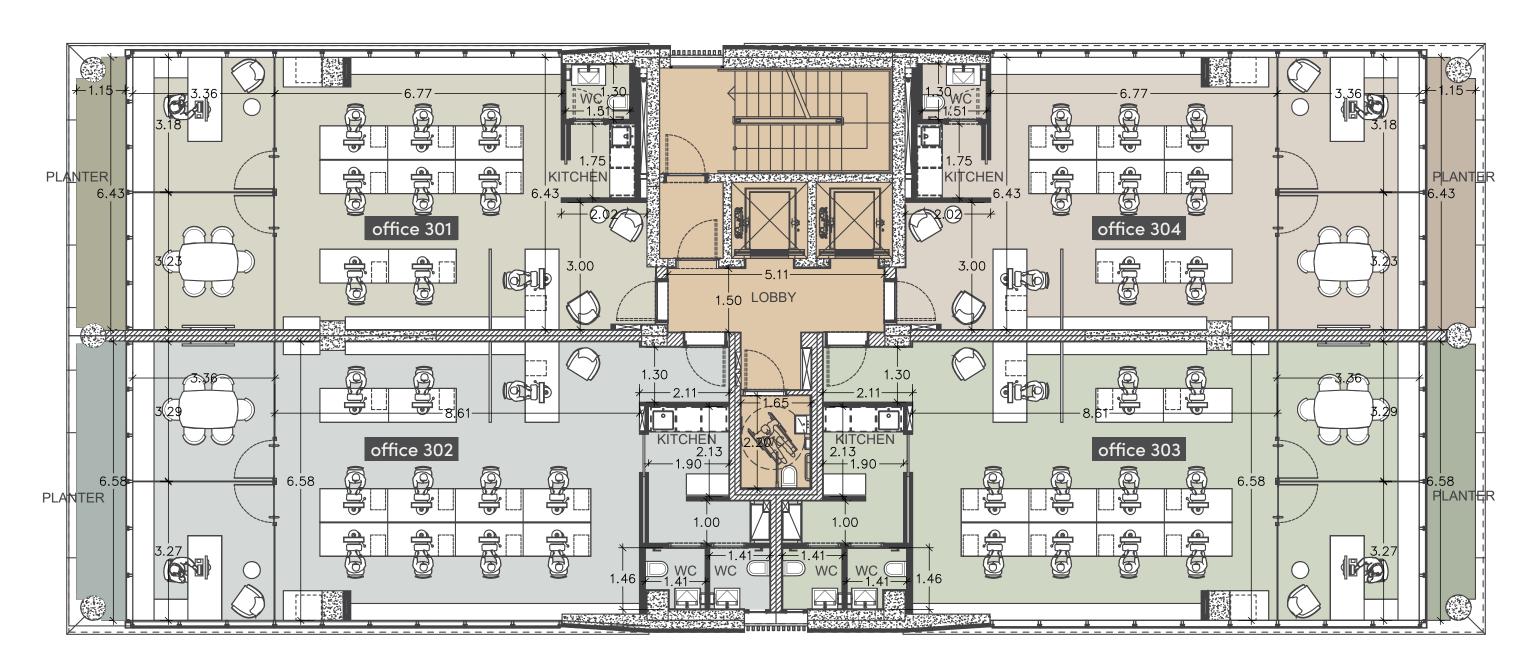

# **:** choice of properties

| UNIT<br>Nº | PROPERTY<br>TYPE | NO OF<br>PARK<br>SPACES | INDOOR<br>AREA<br>M² | COV.<br>VERANDA<br>M² |     | PRIVATE<br>NTERIOR | COVERED<br>VERANDA<br>M² | UNCOVERED<br>VERANDA M <sup>2</sup> | COMMON<br>AREA PER<br>UNIT M <sup>2</sup> | TOTAL<br>AREA M² |
|------------|------------------|-------------------------|----------------------|-----------------------|-----|--------------------|--------------------------|-------------------------------------|-------------------------------------------|------------------|
| 101        | Office           | 1                       | 84.80                |                       |     |                    |                          | 0.00                                | 20.91                                     | 113.61           |
| 102        | Office           | 2                       | 101.80               |                       |     |                    |                          | 0.00                                | 25.10                                     | 134.80           |
| 103        | Office           | 2                       | 101.90               |                       |     |                    |                          | 0.00                                | 25.13                                     | 134.93           |
| 104        | Office           | 1                       | 84.20                |                       |     |                    |                          | 0.00                                | 20.76                                     | 112.86           |
| 201        | Office           | 1                       | 84.80                |                       |     |                    |                          | 0.00                                | 20.91                                     | 113.61           |
| 202        | Office           | 2                       | 101.80               |                       |     |                    |                          | 0.00                                | 25.10                                     | 134.80           |
| 203        | Office           | 2                       | 101.90               |                       |     |                    |                          | 0.00                                | 25.13                                     | 134.93           |
| 204        | Office           | 1                       | 84.20                |                       |     |                    |                          | 0.00                                | 20.76                                     | 112.86           |
| 301        | Office           | 1                       | 84.80                |                       |     |                    |                          | 0.00                                | 20.91                                     | 113.61           |
| 302        | Office           | 2                       | 101.80               |                       |     |                    |                          | 0.00                                | 25.10                                     | 134.80           |
| 303        | Office           | 2                       | 101.90               |                       |     |                    |                          | 0.00                                | 25.13                                     | 134.93           |
| 304        | Office           | 1                       | 84.20                |                       |     |                    |                          | 0.00                                | 20.76                                     | 112.86           |
| 401        | Office           | 3                       | 106.00               | 68.00                 |     |                    |                          | 29.00                               | 42.91                                     | 245.91           |
| 402        | Office           | 3                       | 106.00               | 68.00                 |     |                    |                          | 29.00                               | 42.91                                     | 245.91           |
| 501        | Office           | 4                       | 106.00               | 68.00                 | 6th | 33.00              | 78.00                    | 32.70                               | 70.28                                     | 387.98           |
| 502        | Office           | 4                       | 106.00               | 68.00                 | 6th | 33.00              | 78.00                    | 32.70                               | 70.28                                     | 387.98           |

| UNIT Nº | TOTAL AREA M <sup>2</sup> |
|---------|---------------------------|
| 301     | 113.61                    |
| 302     | 134.80                    |
| 303     | 134.93                    |
| 304     | 112.86                    |