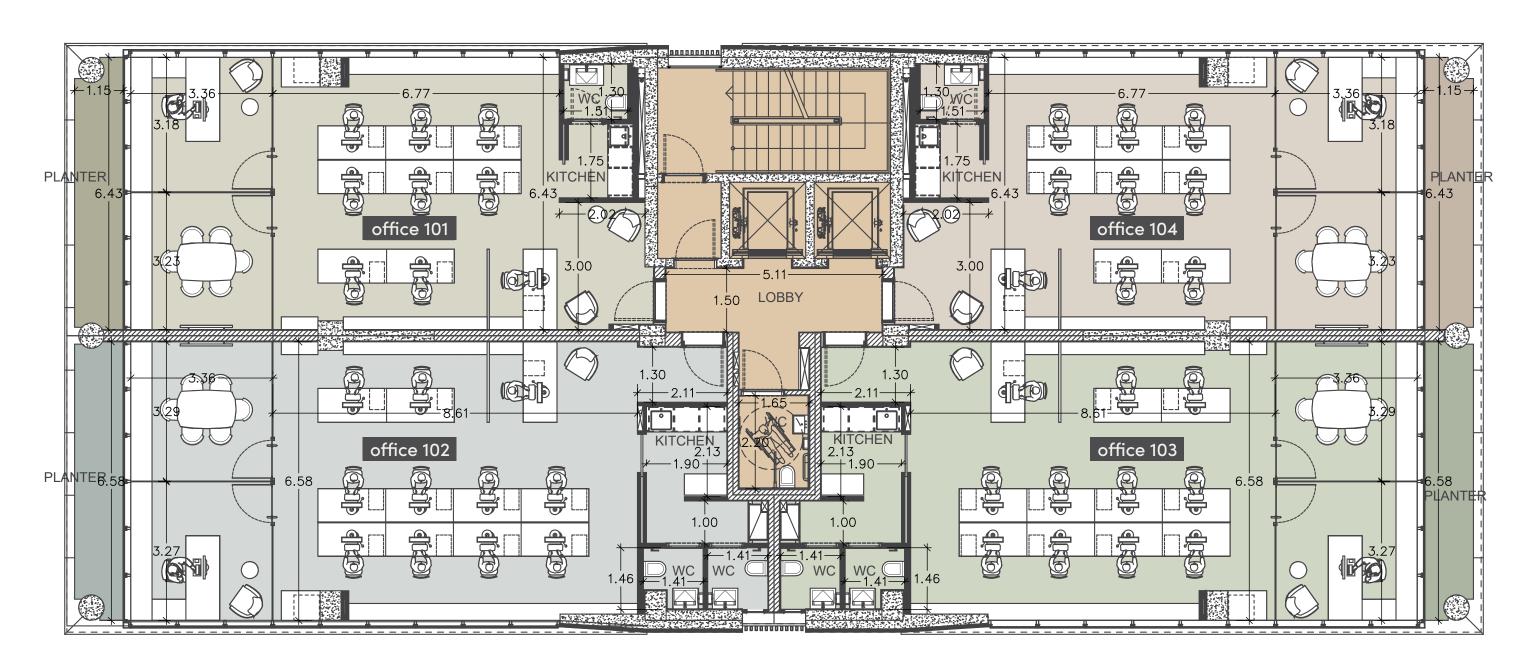

## summit business centre

this commercial building is in a class of its own due to the astonishing modern style created by one of the top Cyprus architects 6 floors of luxurious offices and 35 car parking spaces. each floor consists of 2-4 separate smartly sized offices to accommodate a small-to-medium sized business. each owner will enjoy a spacious veranda overlooking the city centre.

## ground floor

| UNIT Nº | TOTAL AREA M <sup>2</sup> |
|---------|---------------------------|
| 101     | 113.61                    |
| 102     | 134.80                    |
| 103     | 134.93                    |
| 104     | 112.86                    |