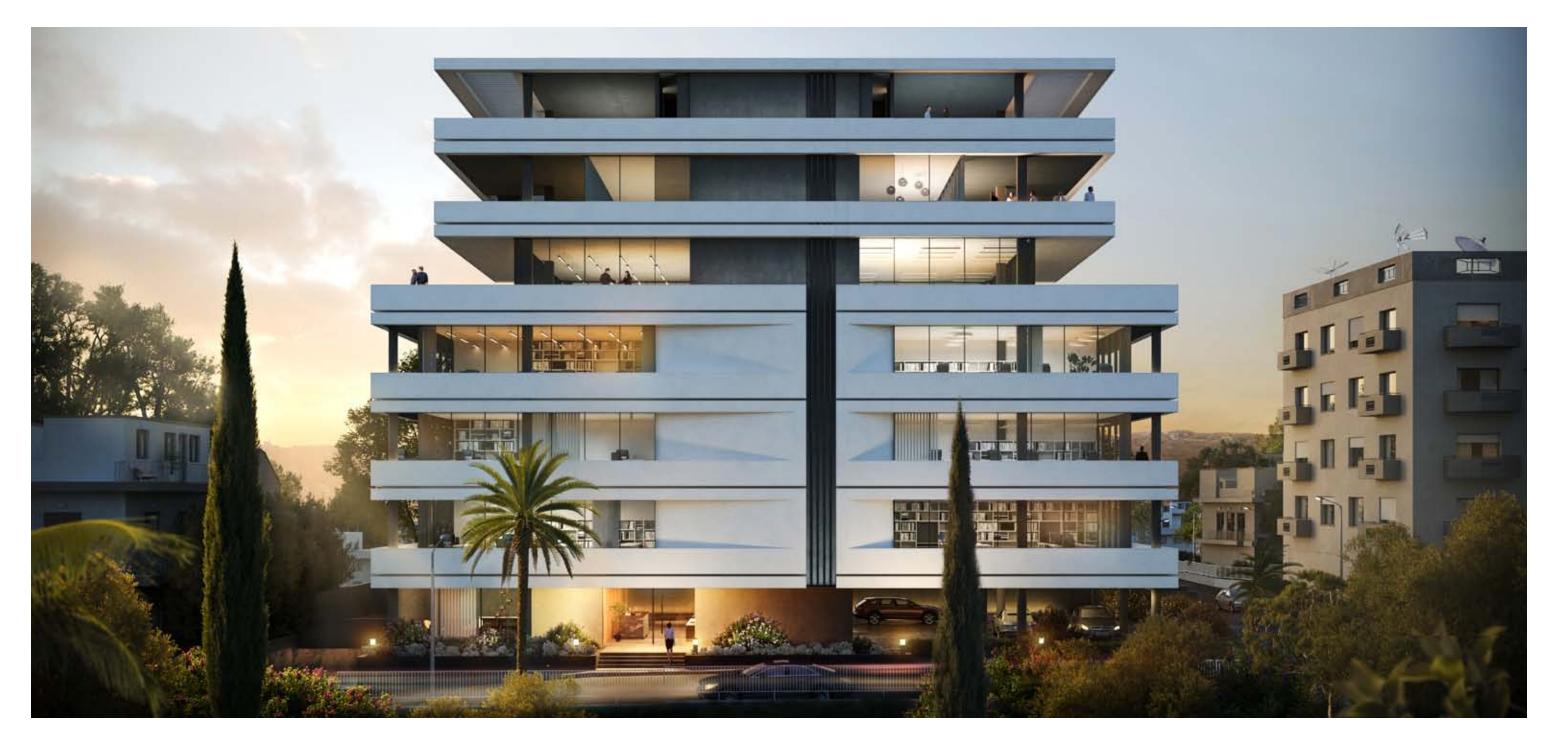

## summit business centre

this commercial building is in a class of its own due to the astonishing modern style created by one of the top Cyprus architects 6 floors of luxurious offices and 35 car parking spaces. each floor consists of 2-4 separate smartly sized offices to accommodate a small-to-medium sized business. each owner will enjoy a spacious veranda overlooking the city centre.

# \*major benefits

- stunning business centre designed by one of the best architects
- located in the heart of a well known business area
- 2-4 offices per floor smartly designed to accommodate small to medium sized businesses