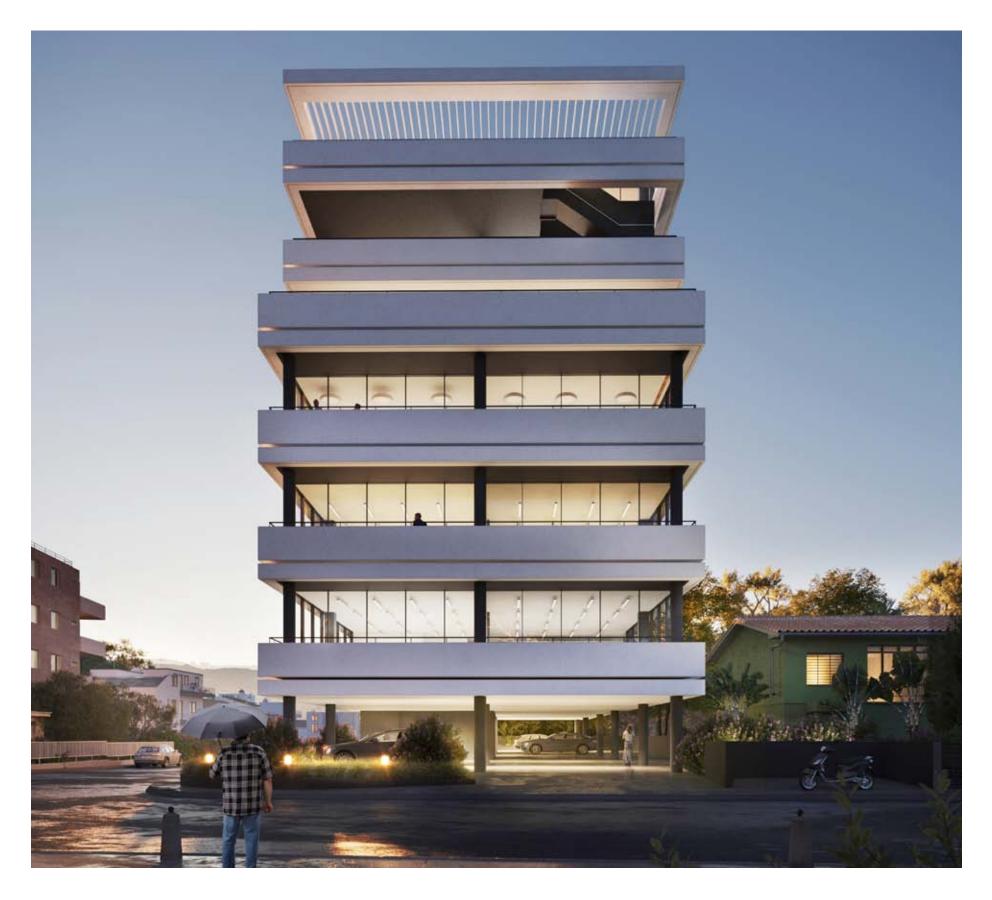

## summit business centre

this commercial building is in a class of its own due to the astonishing modern style created by one of the top Cyprus architects 6 floors of luxurious offices and 35 car parking spaces. each floor consists of 2-4 separate smartly sized offices to accommodate a small-to-medium sized business. each owner will enjoy a spacious veranda overlooking the city centre.

## **:**exterior

2-4 offices per floor smartly designed to accommodate small to medium sized businesses

## **:** exterior

## **:** exterior

common facilities include a reception area and 35 parking spaces

## **:**exterior