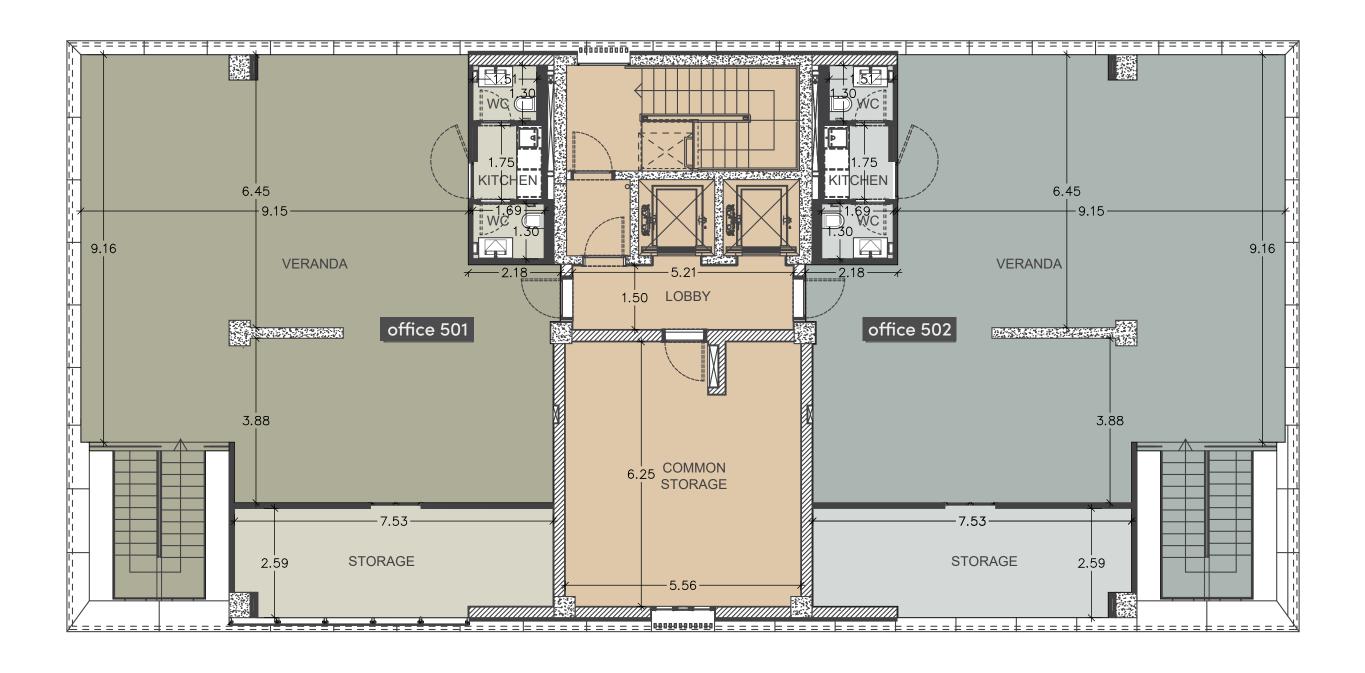

## **:**exterior

2-4 offices per floor smartly designed to accommodate small to medium sized businesses

## **:** exterior

common facilities include a reception area and 35 parking spaces

# **:** choice of properties

| UNIT<br>Nº | PROPERTY<br>TYPE | NO OF<br>PARK<br>SPACES | INDOOR<br>AREA<br>M² | COV.<br>VERANDA<br>M² |     | PRIVATE<br>NTERIOR | COVERED<br>VERANDA<br>M² | UNCOVERED<br>VERANDA M <sup>2</sup> | COMMON<br>AREA PER<br>UNIT M <sup>2</sup> | TOTAL<br>AREA M² |
|------------|------------------|-------------------------|----------------------|-----------------------|-----|--------------------|--------------------------|-------------------------------------|-------------------------------------------|------------------|
| 101        | Office           | 1                       | 84.80                |                       |     |                    |                          | 0.00                                | 20.91                                     | 113.61           |
| 102        | Office           | 2                       | 101.80               |                       |     |                    |                          | 0.00                                | 25.10                                     | 134.80           |
| 103        | Office           | 2                       | 101.90               |                       |     |                    |                          | 0.00                                | 25.13                                     | 134.93           |
| 104        | Office           | 1                       | 84.20                |                       |     |                    |                          | 0.00                                | 20.76                                     | 112.86           |
| 201        | Office           | 1                       | 84.80                |                       |     |                    |                          | 0.00                                | 20.91                                     | 113.61           |
| 202        | Office           | 2                       | 101.80               |                       |     |                    |                          | 0.00                                | 25.10                                     | 134.80           |
| 203        | Office           | 2                       | 101.90               |                       |     |                    |                          | 0.00                                | 25.13                                     | 134.93           |
| 204        | Office           | 1                       | 84.20                |                       |     |                    |                          | 0.00                                | 20.76                                     | 112.86           |
| 301        | Office           | 1                       | 84.80                |                       |     |                    |                          | 0.00                                | 20.91                                     | 113.61           |
| 302        | Office           | 2                       | 101.80               |                       |     |                    |                          | 0.00                                | 25.10                                     | 134.80           |
| 303        | Office           | 2                       | 101.90               |                       |     |                    |                          | 0.00                                | 25.13                                     | 134.93           |
| 304        | Office           | 1                       | 84.20                |                       |     |                    |                          | 0.00                                | 20.76                                     | 112.86           |
| 401        | Office           | 3                       | 106.00               | 68.00                 |     |                    |                          | 29.00                               | 42.91                                     | 245.91           |
| 402        | Office           | 3                       | 106.00               | 68.00                 |     |                    |                          | 29.00                               | 42.91                                     | 245.91           |
| 501        | Office           | 4                       | 106.00               | 68.00                 | 6th | 33.00              | 78.00                    | 32.70                               | 70.28                                     | 387.98           |
| 502        | Office           | 4                       | 106.00               | 68.00                 | 6th | 33.00              | 78.00                    | 32.70                               | 70.28                                     | 387.98           |