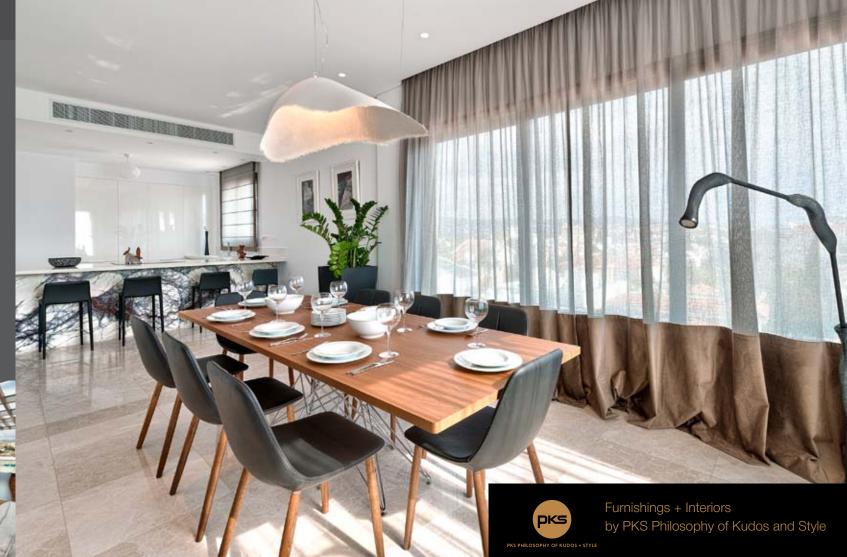

### Signature finishes of Prime Property Group

#### Elegance package

EVERY PROPERTY IS DELIVERED WITH THE SIGNATURE TOP STANDARD FINISHES OF PRIME PROPERTY GROUP:

- Fully completed finishings
- Semi-solid parquet floors in each room
- Marble floor and walls in the toilets and bathrooms
- High ceilings (3.15 m)
- Security and fireproof entrance doors
- Intercom system
- Provisions for water heated floors
- Provisions for central VRV conditioning
- High-standard sanitary ware from

- European brands
- Thermal aluminum window frames with double glazing
- High-standard kitchen cabinets from Italy
- High-standard wardrobes from European brands
- Soft closers
- Door stoppers
- Penthouses enjoy private roof terraces with pools