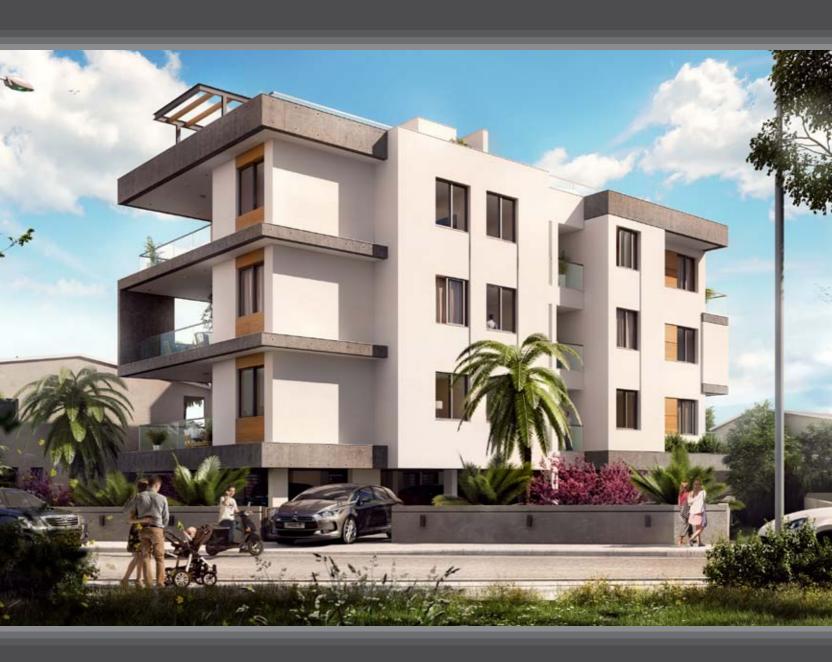

### Summer House

An elite gated development with luxurious and spacious apartments and penthouses. The development consists of six 1-, 2- and 3-bedroom apartments and three 3-bedroom penthouses. Located in the prestigious tourist area of Limassol, close to Papas supermarket and famous Dasoudi beach with eucalyp-

tos park. Quiet surroundings and proximity to all city amenities provide ideal conditions for happy family living. The indoor facilities of the development include a common swimming pool, landscaped gardens and covered parking. The penthouses with panoramic city view enjoy their own roof terraces with private pools.

# Major benefits

- Gated community with controlled entrance
- 700 meters to the sandy beaches
- Common swimming pool and covered parking
- High ceilings (over 3.15 meters net)
- High-standard finishes
- Picturesque and quiet tourist area of Limassol
- All amenities are within easy reach
- Penthouses with private roof gardens and pools