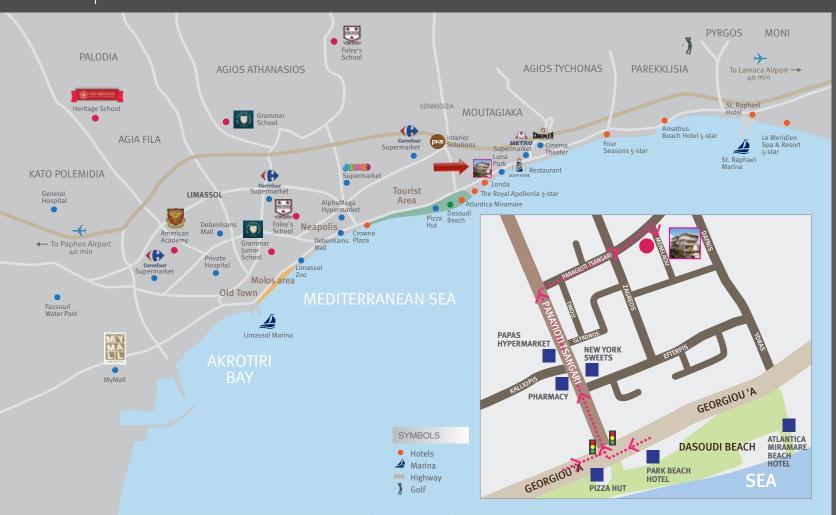

#### Map of Limassol

The project is nestled in a carefully selected, quiet and safe neighbourhood of the prestigious Potamos Germasogeia area of Limassol, just two minutes away from the idyllic sandy beaches and Limassol's best leisure places, as well as banks, pharmacies and multiple food stores