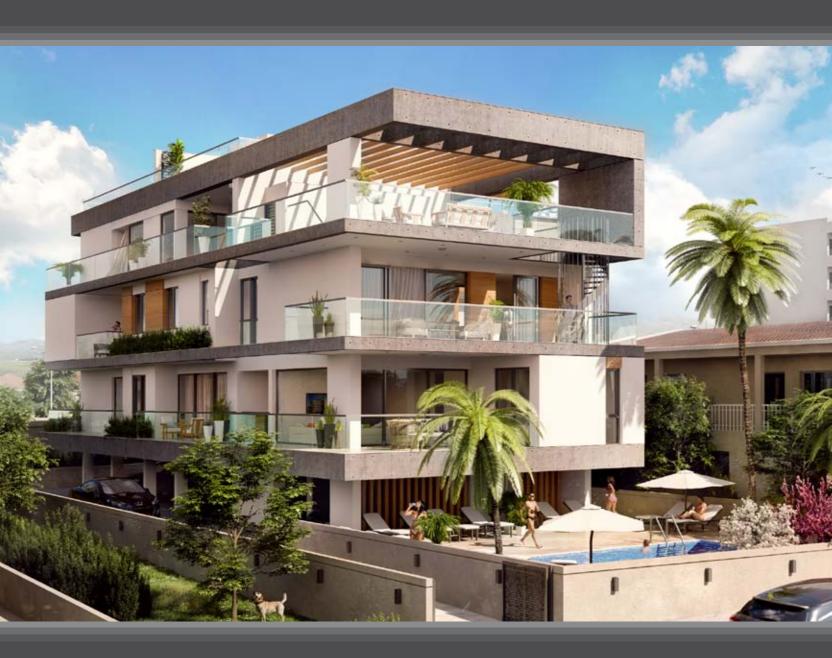

### Summer House

An elite gated development with luxurious and spacious apartments and penthouses. The development consists of six 1-, 2- and 3-bedroom apartments and three 3-bedroom penthouses. Located in the prestigious tourist area of Limassol, close to Papas supermarket and famous Dasoudi beach with eucalyp-

tos park. Quiet surroundings and proximity to all city amenities provide ideal conditions for happy family living. The indoor facilities of the development include a common swimming pool, landscaped gardens and covered parking. The penthouses with panoramic city view enjoy their own roof terraces with private pools.

# Major benefits

- Gated community with controlled entrance
- 700 meters to the sandy beaches
- Common swimming pool and covered parking
- High ceilings (over 3.15 meters net)
- High-standard finishes
- Picturesque and quiet tourist area of Limassol
- All amenities are within easy reach
- Penthouses with private roof gardens and pools