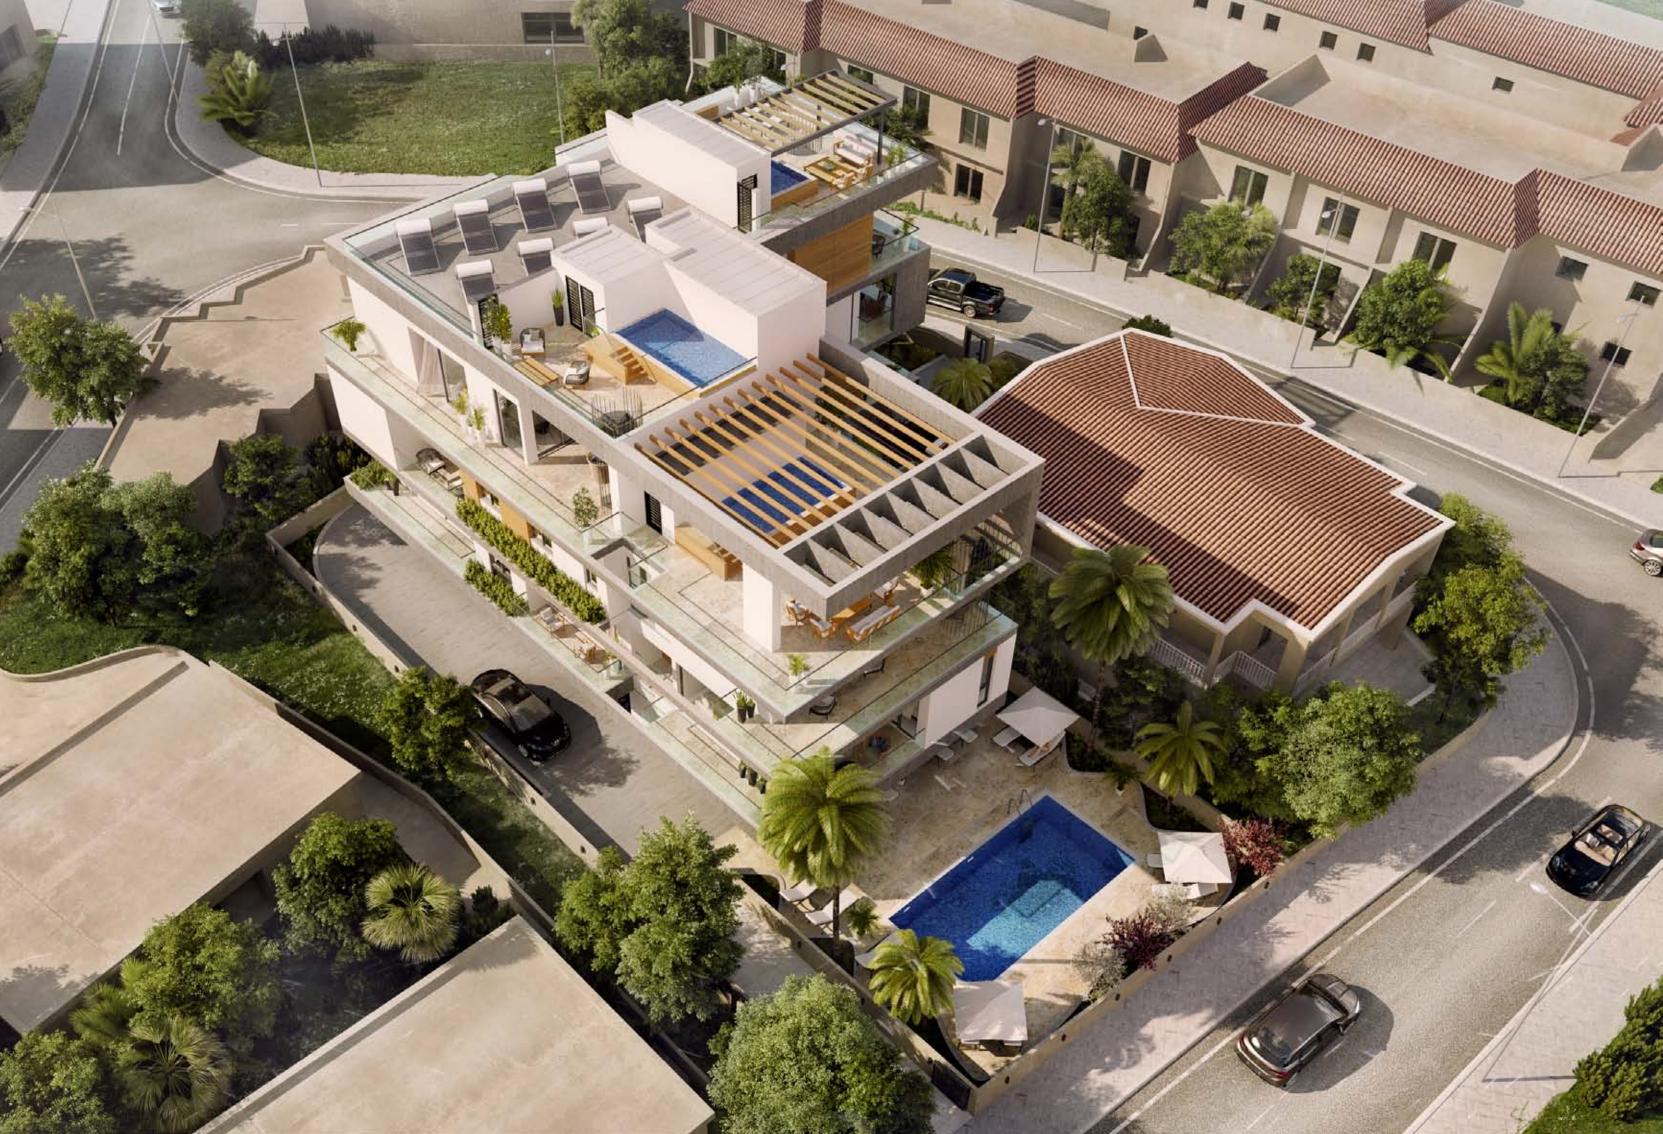

### Summer House

An elite gated development with luxurious and spacious apartments and penthouses. The development consists of six 1-, 2- and 3-bedroom apartments and three 3-bedroom penthouses. Located in the prestigious tourist area of Limassol, close to Papas supermarket and famous Dasoudi beach with eucalyp-

tos park. Quiet surroundings and proximity to all city amenities provide ideal conditions for happy family living. The indoor facilities of the development include a common swimming pool, landscaped gardens and covered parking. The penthouses with panoramic city view enjoy their own roof terraces with private pools.

# Major benefits

- Gated community with controlled entrance
- 700 meters to the sandy beaches
- Common swimming pool and covered parking
- High ceilings (over 3.15 meters net)
- High-standard finishes
- Picturesque and quiet tourist area of Limassol
- All amenities are within easy reach
- Penthouses with private roof gardens and pools