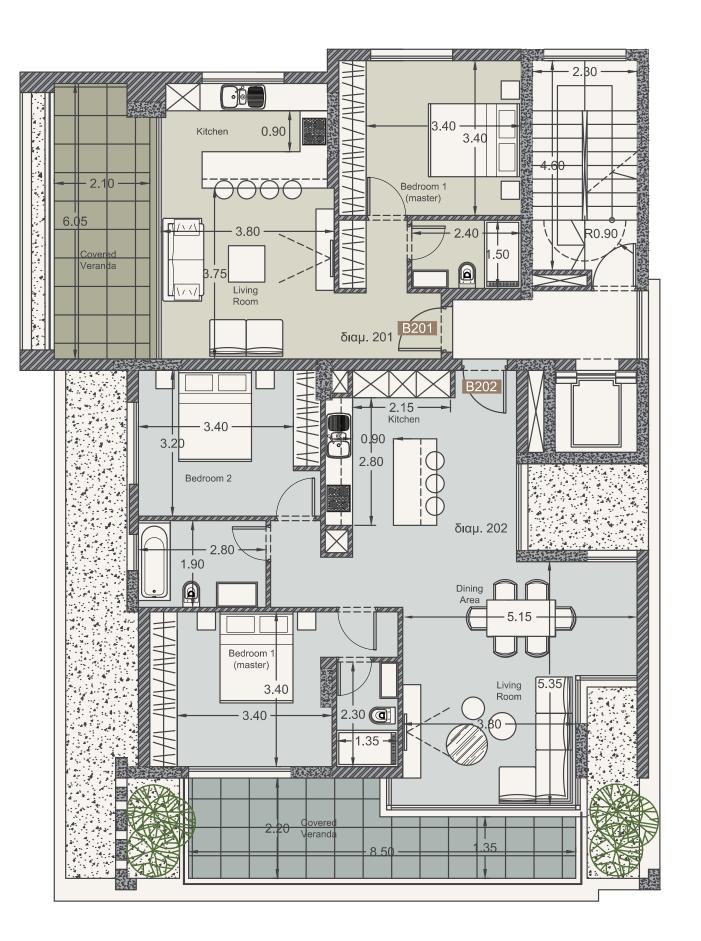

### Floor plans

Floor 3

Floor plans

Floor 4

(28 cm)

ware

|   | property № | floor | type      | bedrooms | indoor<br>area, sq.m. | cov.<br>veranda,<br>sq.m. | roof<br>terrace,<br>sq.m. | total area,<br>sq.m. | private<br>pool |
|---|------------|-------|-----------|----------|-----------------------|---------------------------|---------------------------|----------------------|-----------------|
|   | 101        | 1     | Apartment | 1        | 53.60                 | 15.35                     | 0                         | 68.95                | -               |
|   | 102        | 1     | Apartment | 2        | 89.85                 | 17.55                     | 0                         | 107.40               | -               |
|   | 201        | 2     | Apartment | 1        | 53.60                 | 12.30                     | 0                         | 65.90                | -               |
| l | 202        | 2     | Apartment | 2        | 92.85                 | 15.00                     | 0                         | 107.85               | -               |
|   | 301        | 3     | Apartment | 3        | 123.50                | 35.30                     | 0                         | 158.80               | -               |
|   | 401        | 4     | Penthouse | 3        | 131.40                | 30.70                     | 85.30                     | 162.10               | yes             |