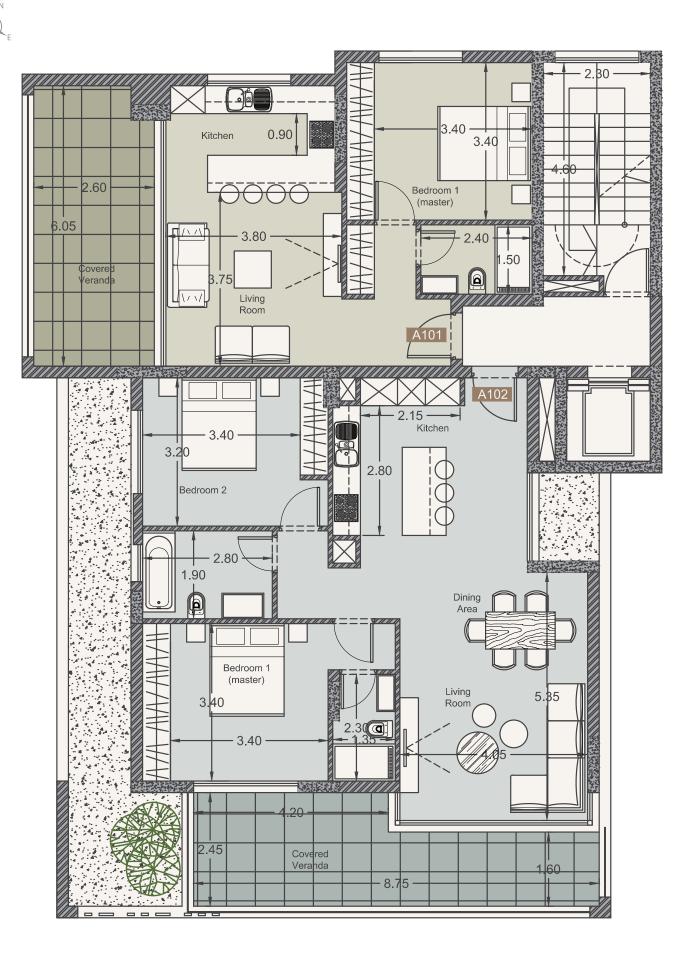

Floor plans

Floor 1

(28 cm)

ware

|   | property № | floor | type      | bedrooms | indoor<br>area, sq.m. | cov.<br>veranda,<br>sq.m. | roof<br>terrace,<br>sq.m. | total area,<br>sq.m. | private<br>pool |
|---|------------|-------|-----------|----------|-----------------------|---------------------------|---------------------------|----------------------|-----------------|
|   | 101        | 1     | Apartment | 1        | 53.60                 | 15.35                     | 0                         | 68.95                | -               |
|   | 102        | 1     | Apartment | 2        | 89.85                 | 17.55                     | 0                         | 107.40               | -               |
|   | 201        | 2     | Apartment | 1        | 53.60                 | 12.30                     | 0                         | 65.90                | -               |
| l | 202        | 2     | Apartment | 2        | 92.85                 | 15.00                     | 0                         | 107.85               | -               |
|   | 301        | 3     | Apartment | 3        | 123.50                | 35.30                     | 0                         | 158.80               | -               |
|   | 401        | 4     | Penthouse | 3        | 131.40                | 30.70                     | 85.30                     | 162.10               | yes             |