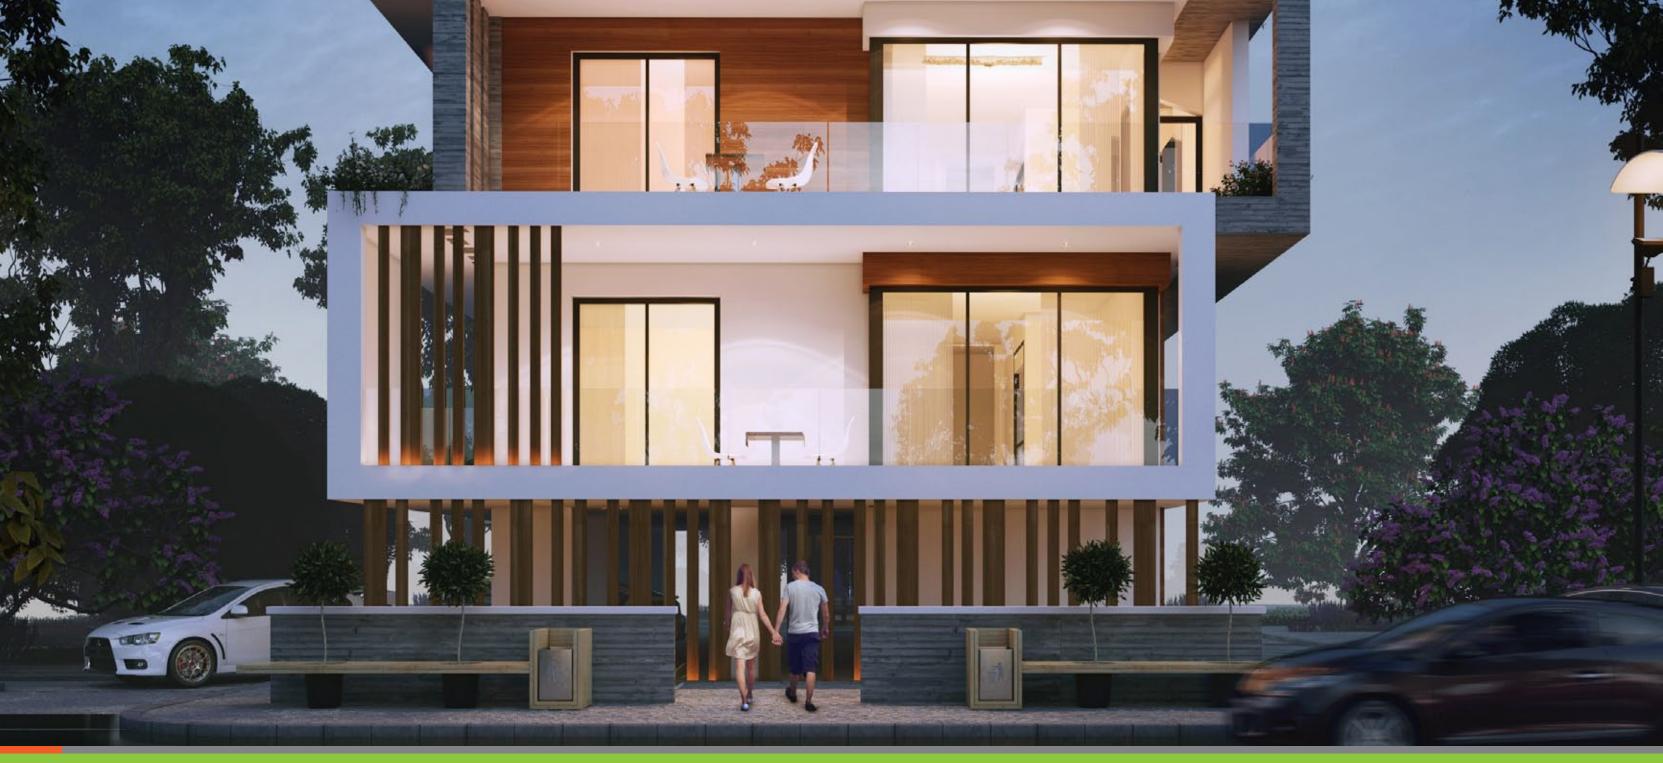

# Soho Residence

This luxury complex is located in a quiet residential neighborhood in the heart of Limassol and includes six 1-, 2-, and 3-bedroomed apartments and a luxurious penthouse with a private roof garden.

The small size of the complex is ideal to provide a high level of privacy and security. The modern and elegant architecture, cozy planning solutions and top-of-the-line finishes will pleasantly surprise those who value true comfort and style. Parquet floors, marble in bathrooms, expensive kitchen cabinets and wardrobes, high ceilings of 3.15 m, provisions

for central VAR air-conditioning and water underfloor heating are only part of the extensive list of features the properties will have.

The central location of the project in the active part of Limassol will provide easy access to city amenities and business infrastructure: shopping streets, high-class business centers, supermarkets, pharmacies, restaurants and schools (Foley's and Grammar School).

## Major benefits

- Center of Limassol close to city amenities,
- business centers and schools
- Gated community with covered parking
- Luxury finishes: parquet flooring, marble in bathrooms,
- expensive windows and built-in furniture
- Provisions for VRV central air-conditioning
- Penthouse with private roof garden and pool