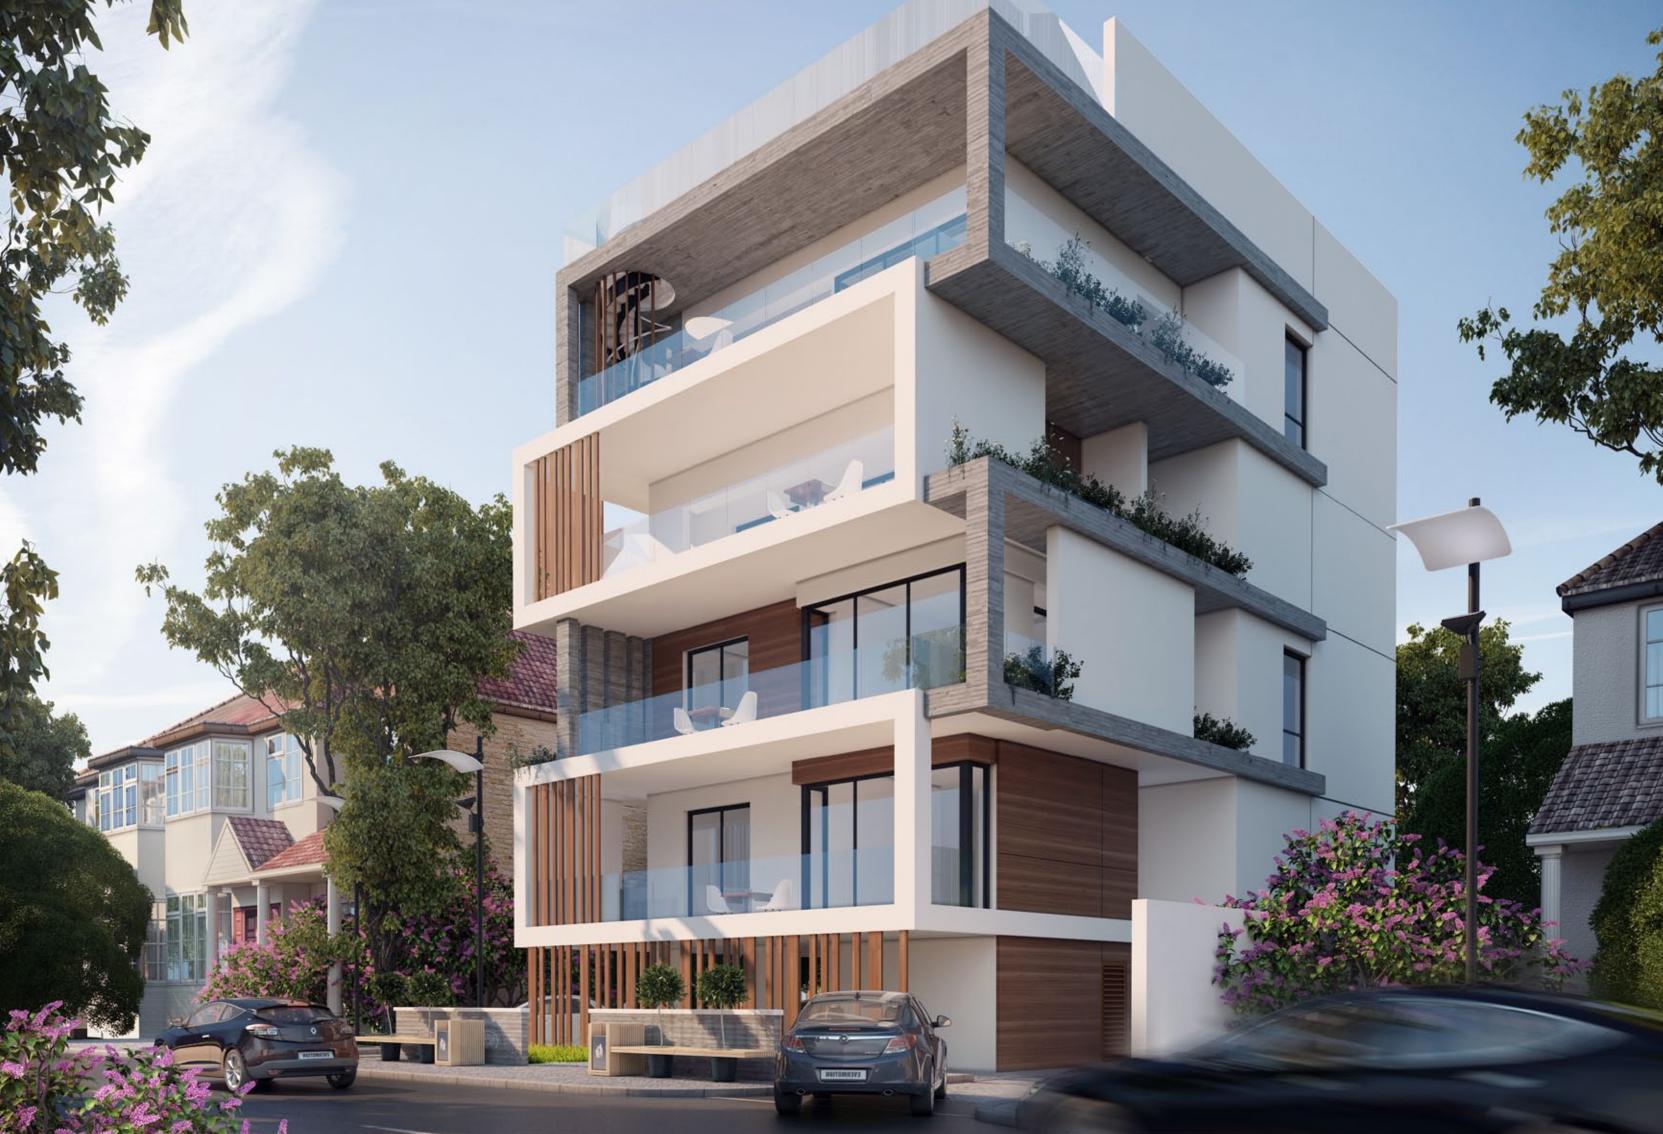

# Soho Residence

This luxury complex is located in a quiet residential neighborhood in the heart of Limassol and includes six 1-, 2-, and 3-bedroomed apartments and a luxurious penthouse with a private roof garden.

The small size of the complex is ideal to provide a high level of privacy and security. The modern and elegant architecture, cozy planning solutions and top-of-the-line finishes will pleasantly surprise those who value true comfort and style. Parquet floors, marble in bathrooms, expensive kitchen cabinets and wardrobes, high ceilings of 3.15 m, provisions

The penthouse has a private roof terrace with a pool enjoying stunning city views.

- Only 6 apartments
- 5 minutes drive to the best beaches

- High ceilings (3.15 m) Safety entrance door
- and water underfloor heating Spacious verandas