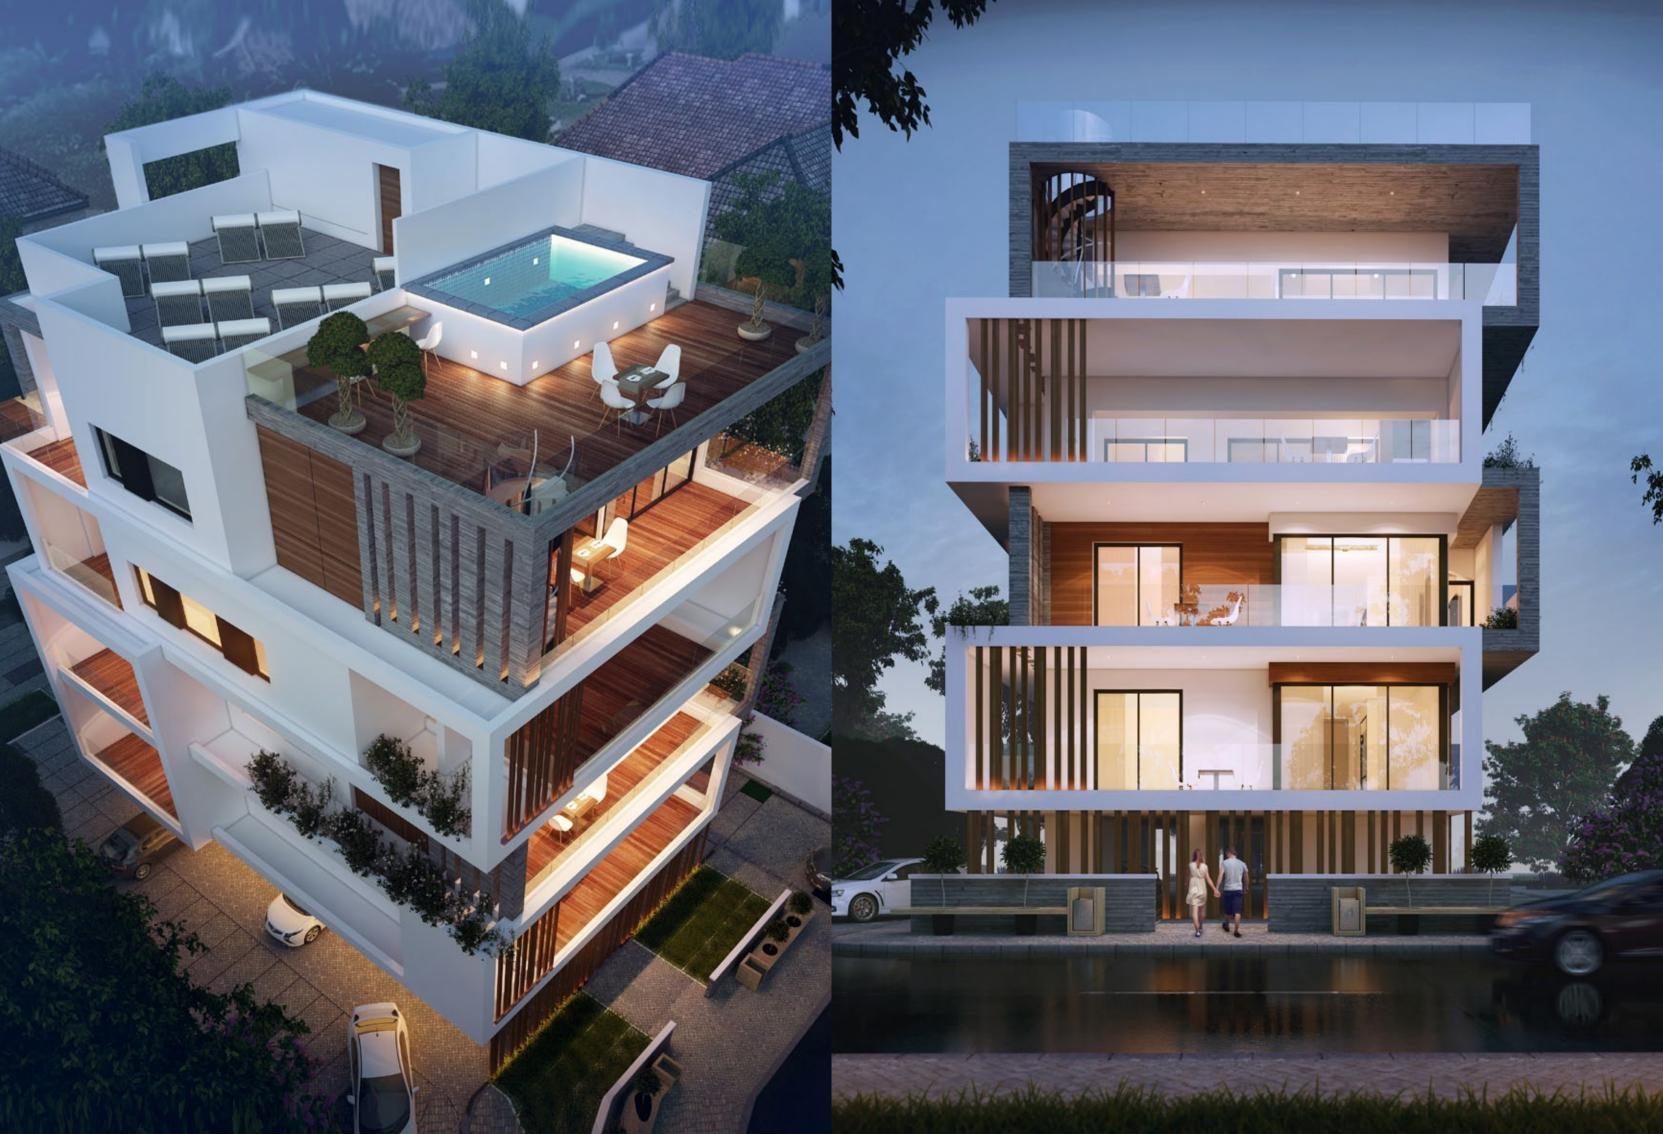

#### Roof and roof garden

The penthouse has a private roof terrace with a pool enjoying stunning city views.

- Only 6 apartments
- 5 minutes drive to the best beaches

- High ceilings (3.15 m) Safety entrance door
- and water underfloor heating Spacious verandas

## Interiors