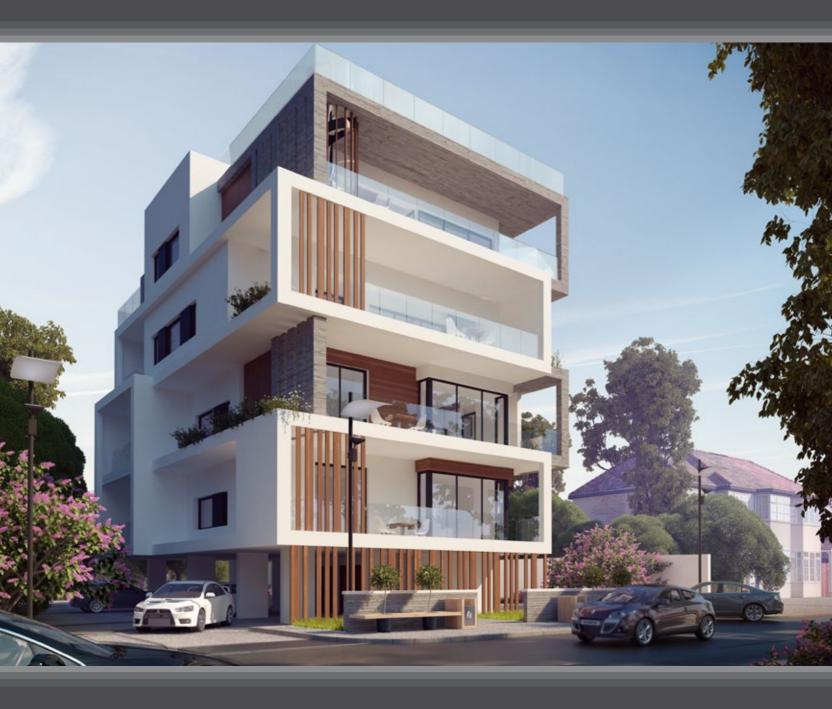

# Soho Residence

This luxury complex is located in a quiet residential neighborhood in the heart of Limassol and includes six 1-, 2-, and 3-bedroomed apartments and a luxurious penthouse with a private roof garden.

The small size of the complex is ideal to provide a high level of privacy and security. The modern and elegant architecture, cozy planning solutions and top-of-the-line finishes will pleasantly surprise those who value true comfort and style. Parquet floors, marble in bathrooms, expensive kitchen cabinets and wardrobes, high ceilings of 3.15 m, provisions

for central VAR air-conditioning and water underfloor heating are only part of the extensive list of features the properties will have.

The central location of the project in the active part of Limassol will provide easy access to city amenities and business infrastructure: shopping streets, high-class business centers, supermarkets, pharmacies, restaurants and schools (Foley's and Grammar School).

The penthouse has a private roof terrace with a pool enjoying stunning city views.

- Only 6 apartments
- 5 minutes drive to the best beaches

- High ceilings (3.15 m) Safety entrance door
- and water underfloor heating Spacious verandas