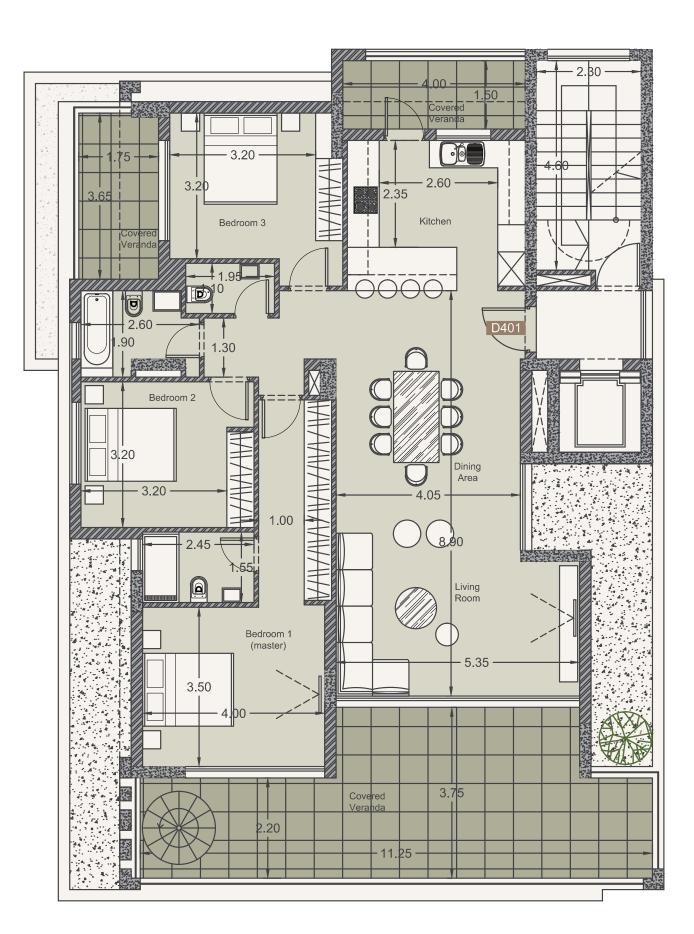

frastructure: shopping streets, high-class business centers, supermarkets, pharmacies, restaurants and schools (Foley's and Grammar School).

The penthouse has a private roof terrace with a pool enjoying stunning city views.

- Only 6 apartments
- 5 minutes drive to the best beaches

- High ceilings (3.15 m) Safety entrance door
- and water underfloor heating Spacious verandas

## Major benefits

- Center of Limassol close to city amenities,
- business centers and schools
- Gated community with covered parking
- Luxury finishes: parquet flooring, marble in bathrooms,
- expensive windows and built-in furniture
- Provisions for VRV central air-conditioning
- Penthouse with private roof garden and pool







Floor plans





Floor 1

### Floor plans









Floor 3

Floor plans

Floor 4







#### Roof and roof garden

#### Specification of construction and finishing

• Luxurious marble floors or parquet



 Kitchen cabinets from known brands



 Double glazed windows with aluminum frames



 Safe, fireproof doors

• Thermo-bricks

• First class sanitary

(28 cm)

ware

|   | property № | floor | type      | bedrooms | indoor<br>area, sq.m. | cov.<br>veranda,<br>sq.m. | roof<br>terrace,<br>sq.m. | total area,<br>sq.m. | private<br>pool |
|---|------------|-------|-----------|----------|-----------------------|---------------------------|---------------------------|----------------------|-----------------|
|   | 101        | 1     | Apartment | 1        | 53.60                 | 15.35                     | 0                         | 68.95                | -               |