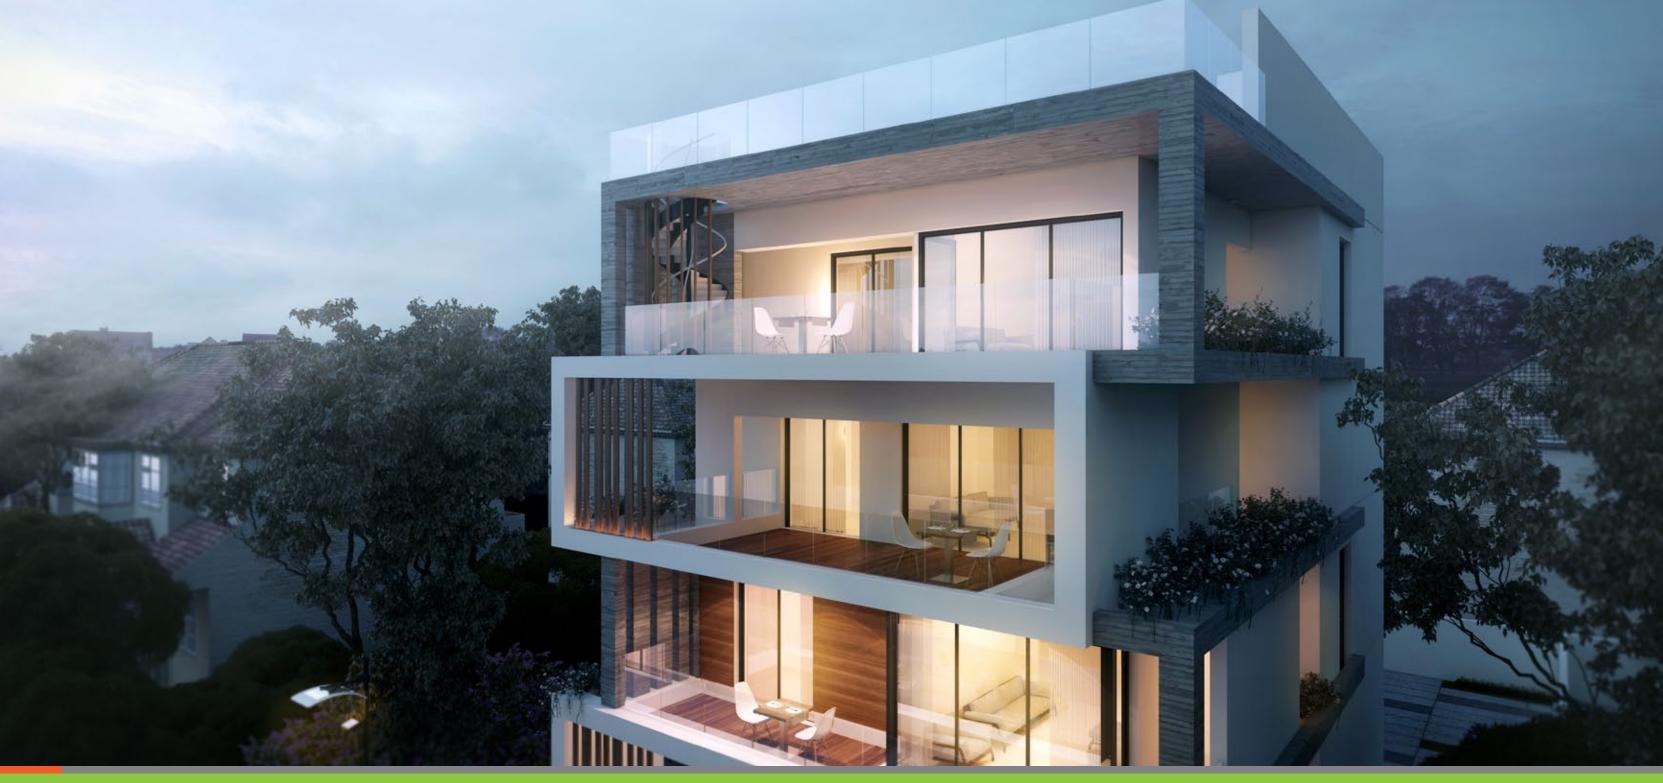

## Interiors

The penthouse has a private roof terrace with a pool enjoying stunning city views.

- Only 6 apartments
- 5 minutes drive to the best beaches

- High ceilings (3.15 m) Safety entrance door
- and water underfloor heating Spacious verandas