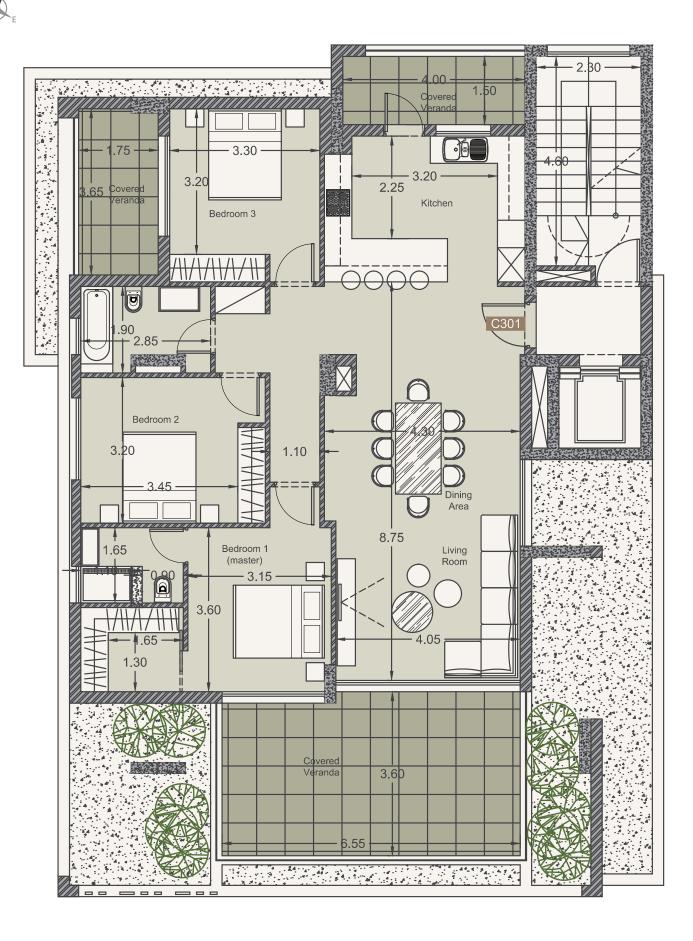

s to city amenities and business infrastructure: shopping streets, high-class business centers, supermarkets, pharmacies, restaurants and schools (Foley's and Grammar School).

The penthouse has a private roof terrace with a pool enjoying stunning city views.

- Only 6 apartments
- 5 minutes drive to the best beaches

- High ceilings (3.15 m) Safety entrance door
- and water underfloor heating Spacious verandas

## Major benefits

- Center of Limassol close to city amenities,
- business centers and schools
- Gated community with covered parking
- Luxury finishes: parquet flooring, marble in bathrooms,
- expensive windows and built-in furniture
- Provisions for VRV central air-conditioning
- Penthouse with private roof garden and pool







Floor plans





Floor 1

### Floor plans









Floor 3

Floor plans

Floor 4







#### Roof and roof garden

#### Specification of construction and finishing

• Luxurious marble floors or parquet



 Kitchen cabinets from known brands



 Double glazed windows with aluminum frames



 Safe, fireproof doors

• Thermo-bricks

• First class sanitary

(28 cm)

ware

|   | property № | floor | type      | bedrooms | indoor<br>area, sq.m. | cov.<br>veranda,<br>sq.m. | roof<br>terrace,<br>sq.m. | total area,<br>sq.m. | private<br>pool |
|---|------------|-------|-----------|----------|-----------------------|---------------------------|---------------------------|----------------------|-----------------|
|   | 101        | 1     | Apartment | 1        | 53.60                 | 15.35                     | 0                         | 68.95