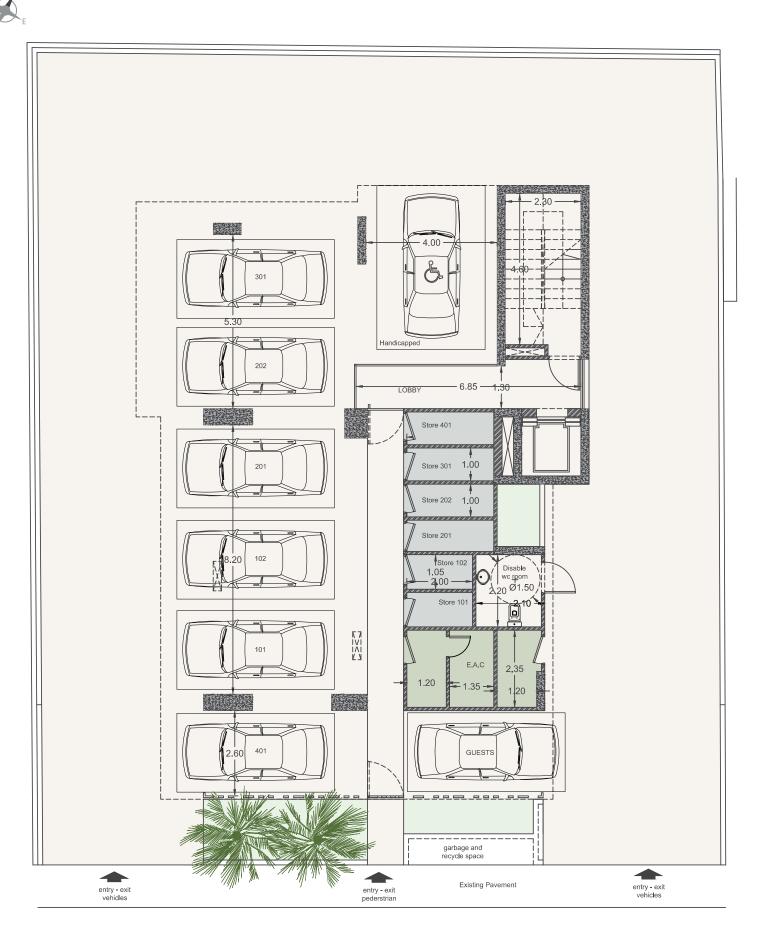

Floor plans

Floor 1

(28 cm)

ware

|   | property № | floor | type      | bedrooms | indoor<br>area, sq.m. | cov.<br>veranda,<br>sq.m. | roof<br>terrace,<br>sq.m. | total area,<br>sq.m. | private<br>pool |
|---|------------|-------|-----------|----------|-----------------------|---------------------------|---------------------------|----------------------|-----------------|
|   | 101        | 1     | Apartment | 1        | 53.60                 | 15.35                     | 0                         | 68.95                | -               |
|   | 102        | 1     | Apartment | 2        | 89.85                 | 17.55                     | 0                         | 107.40               | -               |
|   | 201        | 2     | Apartment | 1        | 53.60                 | 12.30                     | 0                         | 65.90                | -               |
| l | 202        | 2     | Apartment | 2        | 92.85                 | 15.00                     | 0                         | 107.85               | -               |
|   | 301        | 3     | Apartment | 3        | 123.50                | 35.30                     | 0                         | 158.80               | -               |
|   | 401        | 4     | Penthouse | 3        | 131.40                | 30.70                     | 85.30                     | 162.10               | yes             |