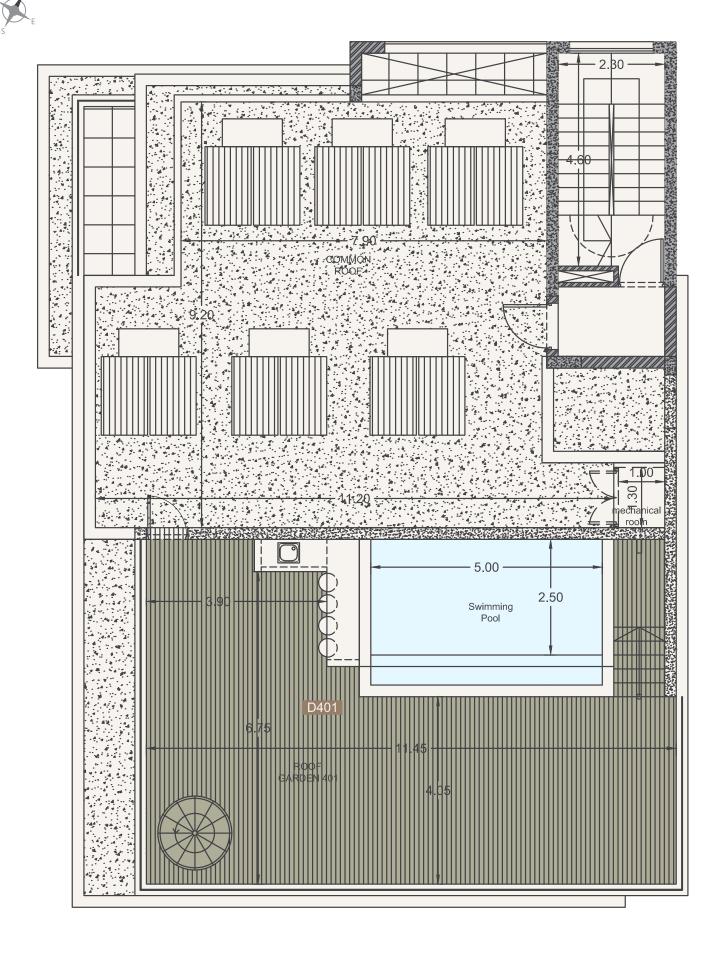

astructure: shopping streets, high-class business centers, supermarkets, pharmacies, restaurants and schools (Foley's and Grammar School).

The penthouse has a private roof terrace with a pool enjoying stunning city views.

- Only 6 apartments
- 5 minutes drive to the best beaches

- High ceilings (3.15 m) Safety entrance door
- and water underfloor heating Spacious verandas

## Major benefits

- Center of Limassol close to city amenities,
- business centers and schools
- Gated community with covered parking
- Luxury finishes: parquet flooring, marble in bathrooms,
- expensive windows and built-in furniture
- Provisions for VRV central air-conditioning
- Penthouse with private roof garden and pool







Floor plans





Floor 1

### Floor plans









Floor 3

Floor plans

Floor 4







#### Roof and roof garden

#### Specification of construction and finishing

• Luxurious marble floors or parquet



 Kitchen cabinets from known brands



 Double glazed windows with aluminum frames



 Safe, fireproof doors

• Thermo-bricks

• First class sanitary

(28 cm)

ware

|   | property № | floor | type      | bedrooms | indoor<br>area, sq.m. | cov.<br>veranda,<br>sq.m. | roof<br>terrace,<br>sq.m. | total area,<br>sq.m. | private<br>pool |
|---|------------|-------|-----------|----------|-----------------------|---------------------------|---------------------------|----------------------|-----------------|
|   | 101        | 1     | Apartment | 1        | 53.60                 | 15.35                     | 0                         | 68.95                | -               |
|