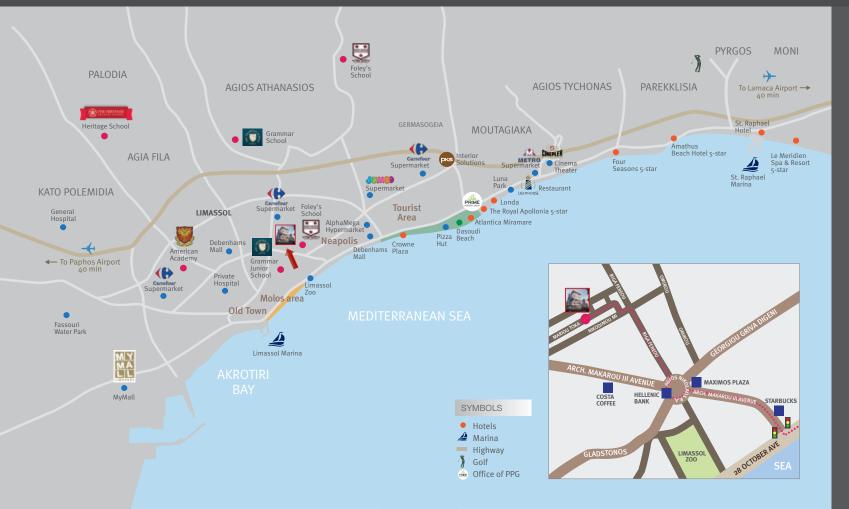

and the shopping areas; you'll find it all and much more in Limassol!

The project located in the city center of Limassol and consisting of elite apartments and penthouses. Mesa Gitonia area is a vivid and full of life place. Excellent location close to all city amenities, such as supermarket (Jumbo), pharmacies, restaurants and schools (prestigious Foley's school).

Would you like to experience the magic of Cyprus? We are glad to invite you for a property tour, and you do not have to buy — you can decide on the spot and for some reason, we believe you will certainly find a house of your dream!

During your stay in Cyprus, you will have a property and lifestyle expert that speaks your language, who will introduce you to the country, demonstrate its clear advantages



### Map of Limassol



#### Immigration

### **RESIDENCY PERMIT**

#### UNIQUE CYPRUS PERMANENT **RESIDENCY FOR PROPERTY BUYERS**

- Life-long validity
- For all family members inc. your children and parents
- Possibility to own a business in Cyprus

Buying property in Cyprus allows the buyer to obtain a permanent residence permit. We offer an "A to Z" service for non-EU citizens seeking residency in Cyprus by means of buying a property.

To be granted a life-long (permanent) residence permit in Cyprus, the applicant needs to purchase a new property or two new properties from the same developer with a total price of 300 000 Euros excluding the VAT. At the time of submission of the application, 200 000 Euros (excluding the VAT) must be transferred in settlement of the property and the contract of sale must be r