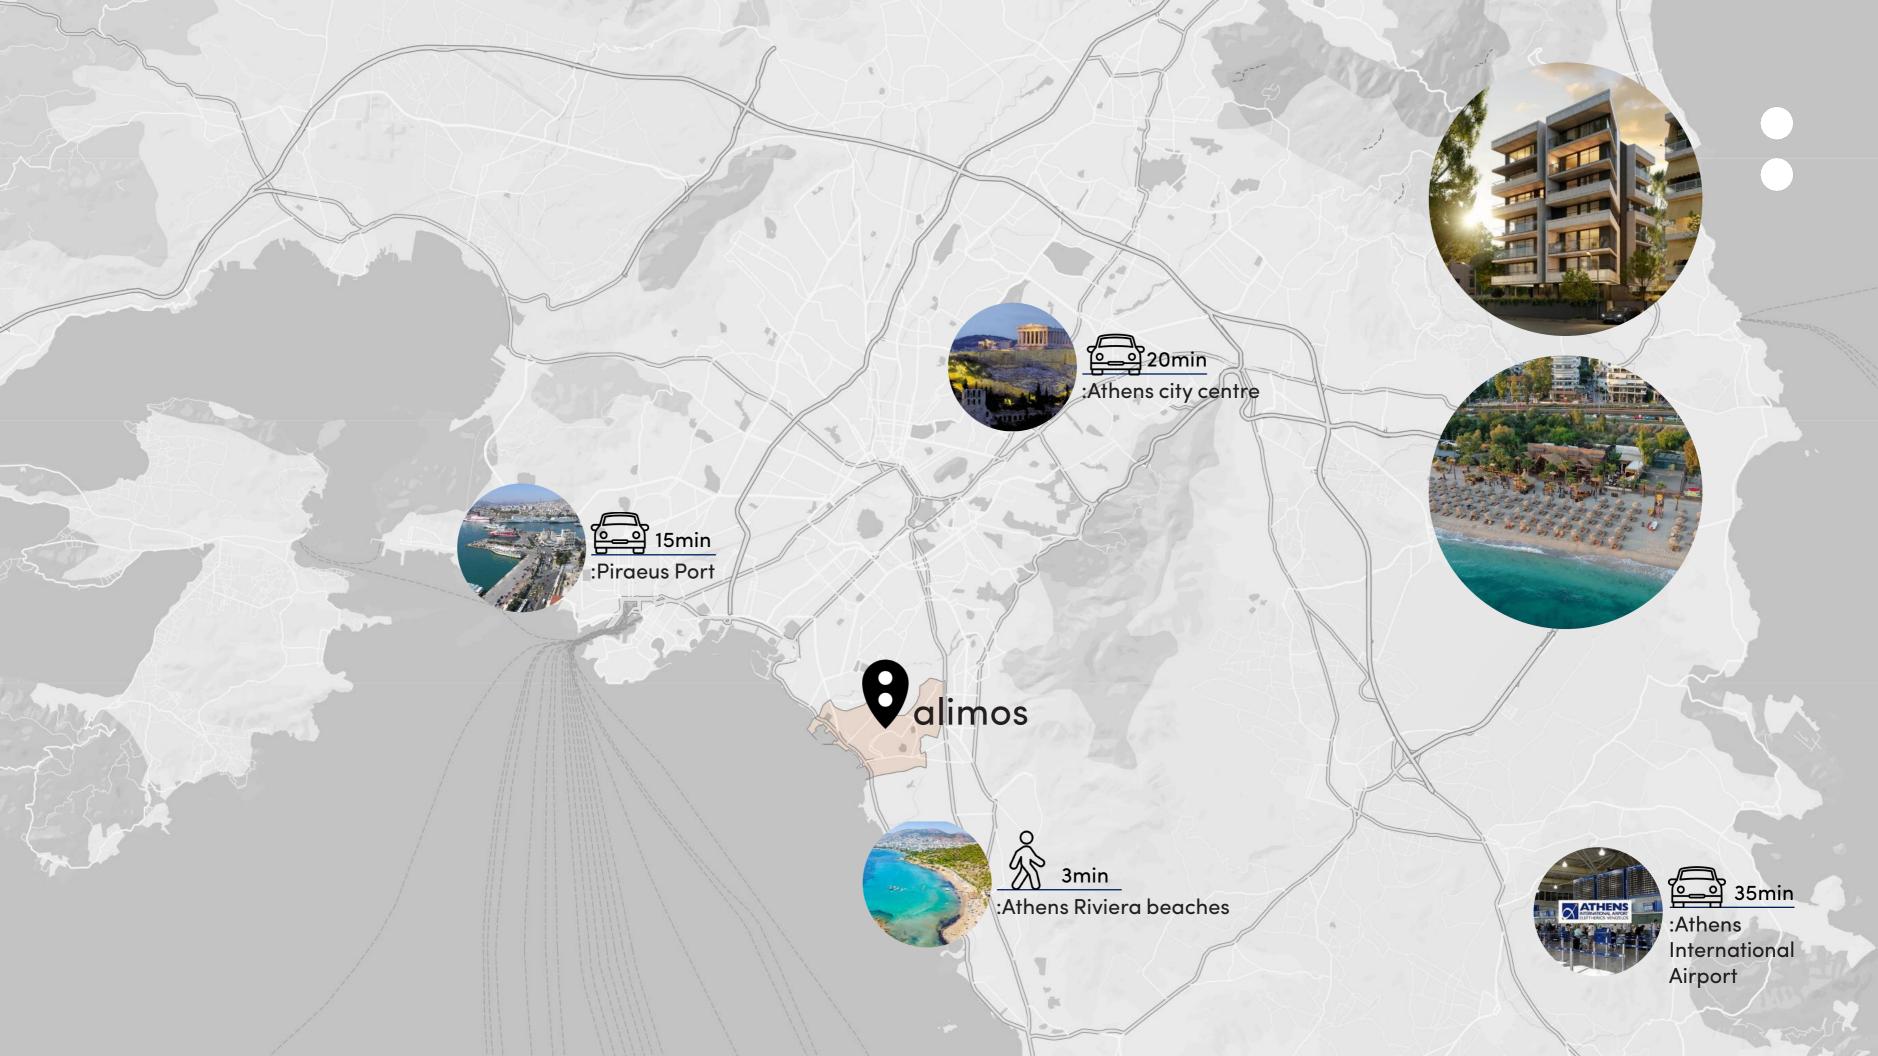

### Alimos, into the Athenian Riviera

a seafront neighborhood next to Alimos Marina, with the capacity to accommodate a large number of mega – yachts

next to the beaches of southern Athens and the city center

## Alimos, into the Athenian Riviera

5min from the famous Glyfada restaurants and nightlife

next to palm lined promenade, play parks, and the lux marina of Alimos

close to Stavros Niarchos foundation cultural centre, the recreational center for all ages and a piece of art designed by the well known Italian architect Renzo Piano

6min :My market supermarket

7min :Kalamaki beach

serenity