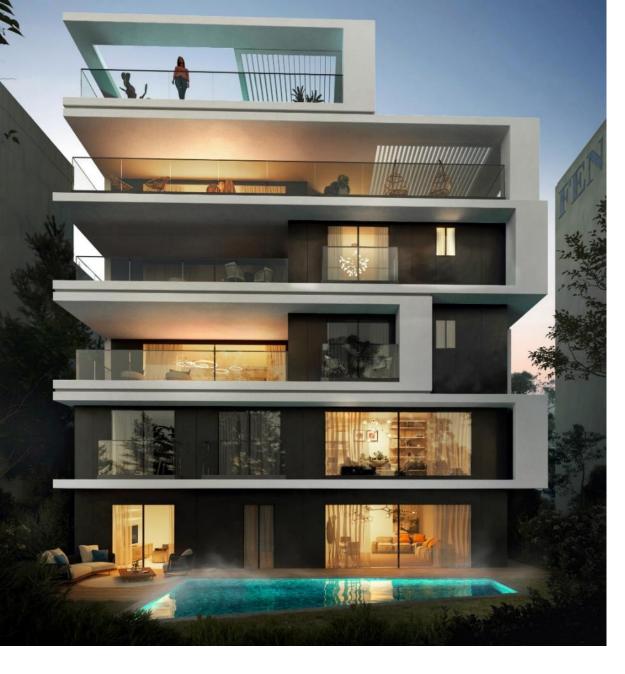

## sekania – general information

luxury residential complex

5 residences

5-storey building

duplexes and apartments

spacious living rooms

next to the sea

wide sunbathing verandas

sea view from the top floor

:luxury.lifestyle.safety

#### private areas

- swimming pools for the duplexes
- 2 parking spaces for each apartment
- storage area
- exclusive use of garden on the ground floor
- sea view from the top floor and exclusive use of the roof top

### high-end apartments

Enjoyment and comfort of a warm winter and a cool summer home atmosphere with:

- underfloor heating
- double glazed windows
- high-end materials
- signature finishes

- 2 duplexes on the ground / 1st floor
- 1 floor apartment on the 2<sup>nd</sup> floor
- 1 floor apartment on the 3<sup>rd</sup> floor
- 1 duplex on the 4<sup>th</sup> / 5<sup>th</sup> floor