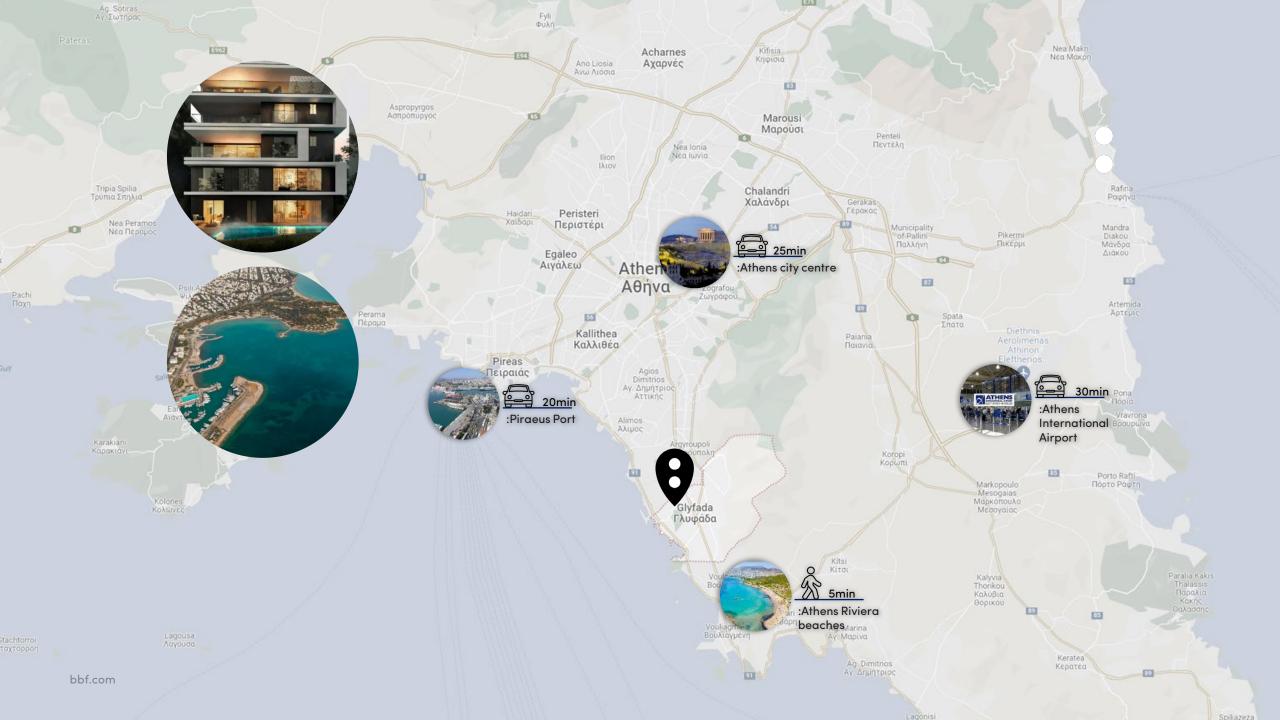

# Glyfada, located right in the heart of the Athenian Riviera

a seafront area next to a large lux marina

a coastal district with a palm-lined promenade, play parks and wonderful sandy beaches

one of the most commercial style-conscious suburbs with a cosmopolitan lifestyle, popular coffee shops, luxurious shopping malls with premium fashion brands

# Glyfada, located right in the heart of the Athenian Riviera

Only 10 min drive from Lake of Vouliagmeni. The lake's brackish waters and the underground thermal springs offer a natural and unique thermal spa experience

7min

:The Ellinikon Experience Park

₩ 3min :Athens Coastal Tram

:sekania

3min :Glyfada commercial and entertaining hub

10min :supermarket

3min :Glyfada Golf Club

:sekania – **description** 