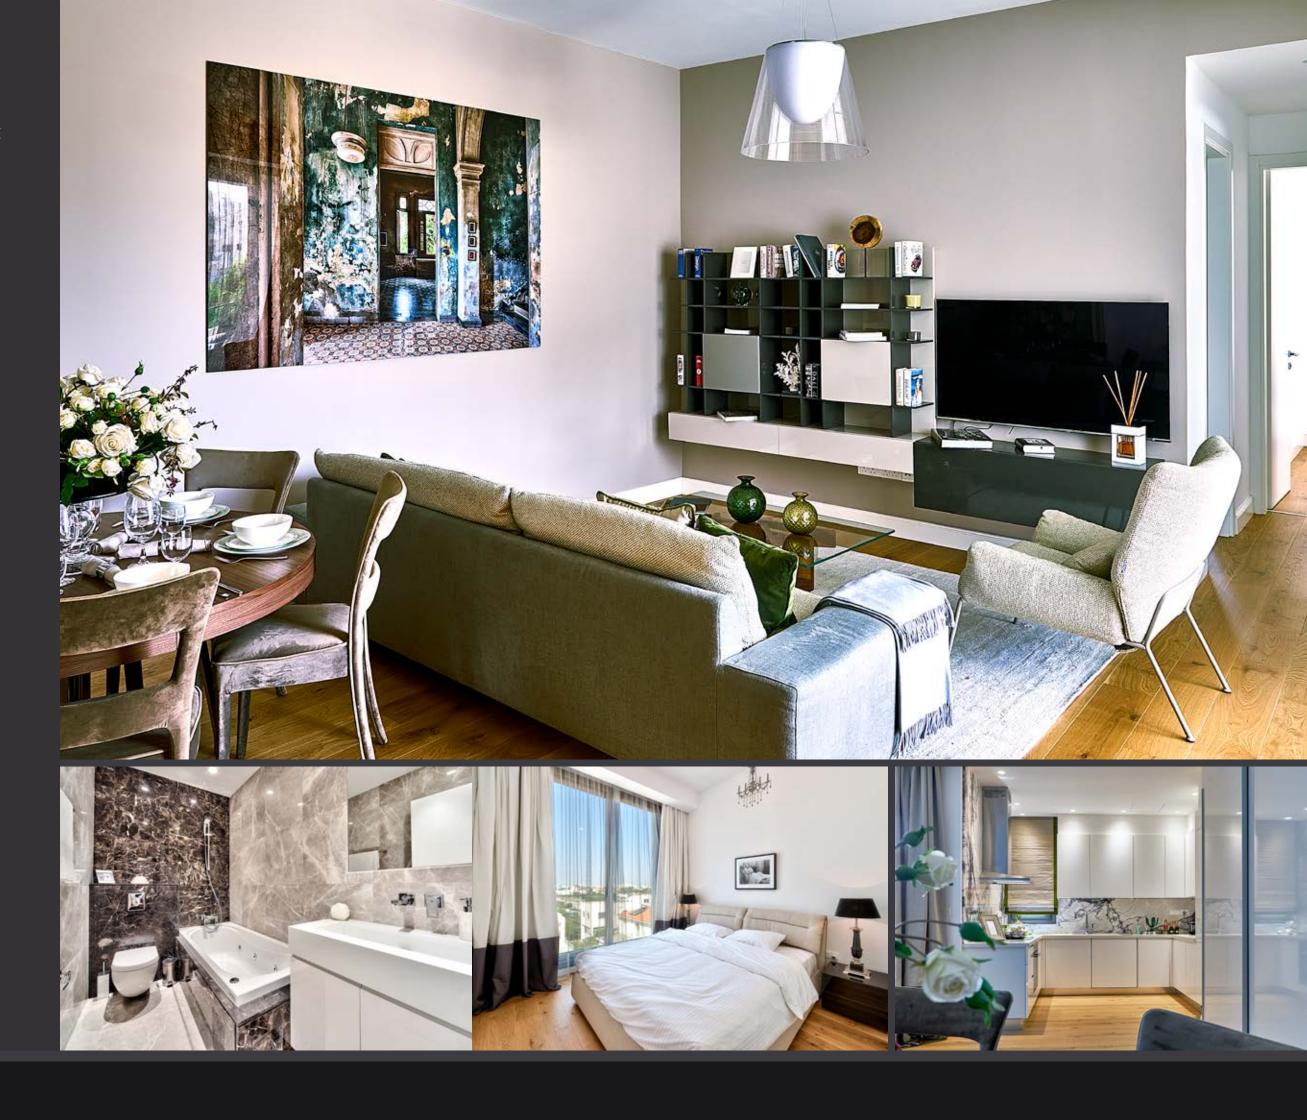

# LUXURY FINISHES:

LUXURIOUS MARBLE FLOORS OR
PARQUET, MARBLE
FLOOR AND WALLS
IN THE TOILETS AND
BATHROOMS, KITCH
EN CABINETS FROM
KNOWN BRANDS,
DOUBLE GLAZED
WINDOWS WITH
ALUMINUM FRAMES,
FIRST CLASS
SANITARY WARE

# **ELEGANCE PACKAGE**

EVERY PROPERTY IS DELIVERED WITH THE SIGNATURE TOP STANDARD FINISHES:

- | Fully completed finishes
- | Semisolid parquet floors in each room
- | Marble floor and walls in the toilets and bathrooms
- | High ceilings (3.15 m)
- | Security and fireproof entrance doors
- | Intercom system
- | Provisions for water heated floors
- | Provisions for central VRV conditioning
- High standard sanitary ware from
- European brands
- | Thermal aluminium window frames with double glazing
- High standard kitchen cabinets
- | I light standard kitchen cashiet
- High standard wardrobes from European brands
- | Soft closers
- | Door stoppers
- Penthouses enjoy private roof terraces and built-in toilet with soft-closing seat