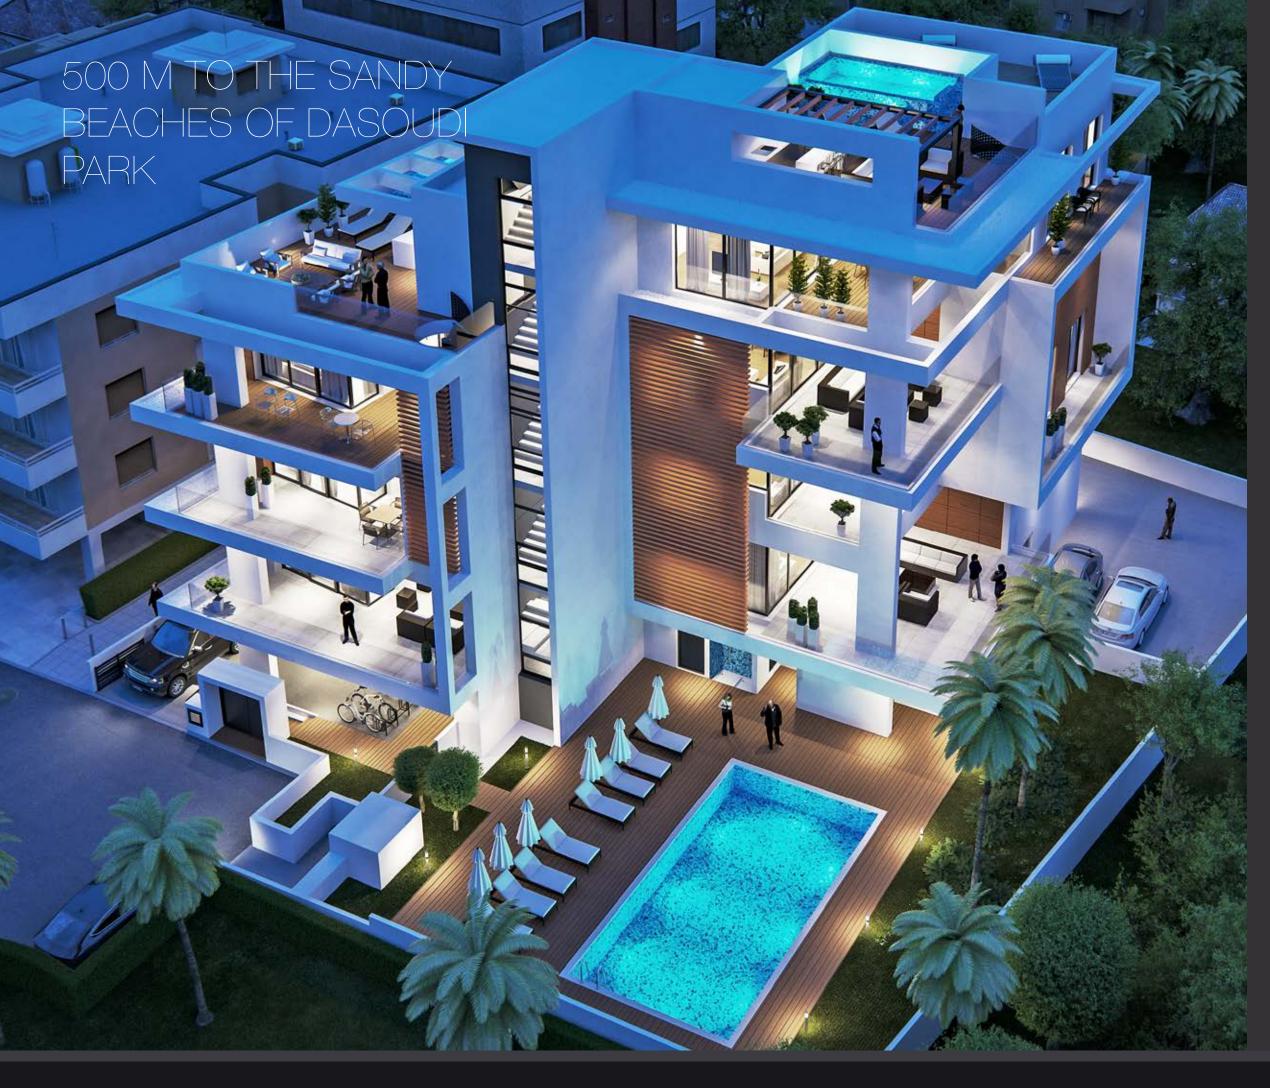

## MAJOR BENEFITS

- $^{\rm -}$  500 M TO THE SANDY BEACHES OF DASOUDI PARK
- GATED COMMUNITY WITH CONTROLLED ENTRANCE
- <sup>-</sup> HIGH CEILINGS (OVER 3.15 METERS)
- HIGH-STANDART FINISHES (PARQUET FLOOR-ING, MARBLE IN WCS)
- PICTURESQUE AND QUIET TOURIST AREA OF LIMASSOL
- ALL AMENITIES ARE WITHIN EASY REACH;
  THE PENTHOUSE WITH PRIVATE ROOF GARDEN AND POOL
- SPACIOUS LAYOUTS
- <sup>—</sup> INCLUDES 7 APARTMENTS

## LOCATION

The complex is situated in one of the most prestigious tourist areas of the city and just 400 meters to the sandy beaches of Dasoudi park area and Limassol's best leisure places as well as banks, pharmacies, and multiple food stores. The concept and the favourable location make the Rossini Residence a truly unique development on the Limassol property landscape.

## SIGNATURE PENTHOUSES

WE HAVE REIMAGINED THE IDEA OF WHAT A PENTHOUSE SHOULD BE. THE SIGNATURE PENTHOUSES ARE FEATURED ALMOST IN ALL APARTMENT DEVELOPMENTS AND REPRESENT THE BEST CHOICE FOR A DEMANDING AND SOPHISTICATED CUSTOMER WHO EXPECTS THE BEST OF COMFORT, STYLE AND PRIVACY.

The signature penthouses:

| Substantial roof space | Decking floors | Mosaic tiled swimming pool with jacuzzi

**NOTE:** movable furniture & interior items are extras