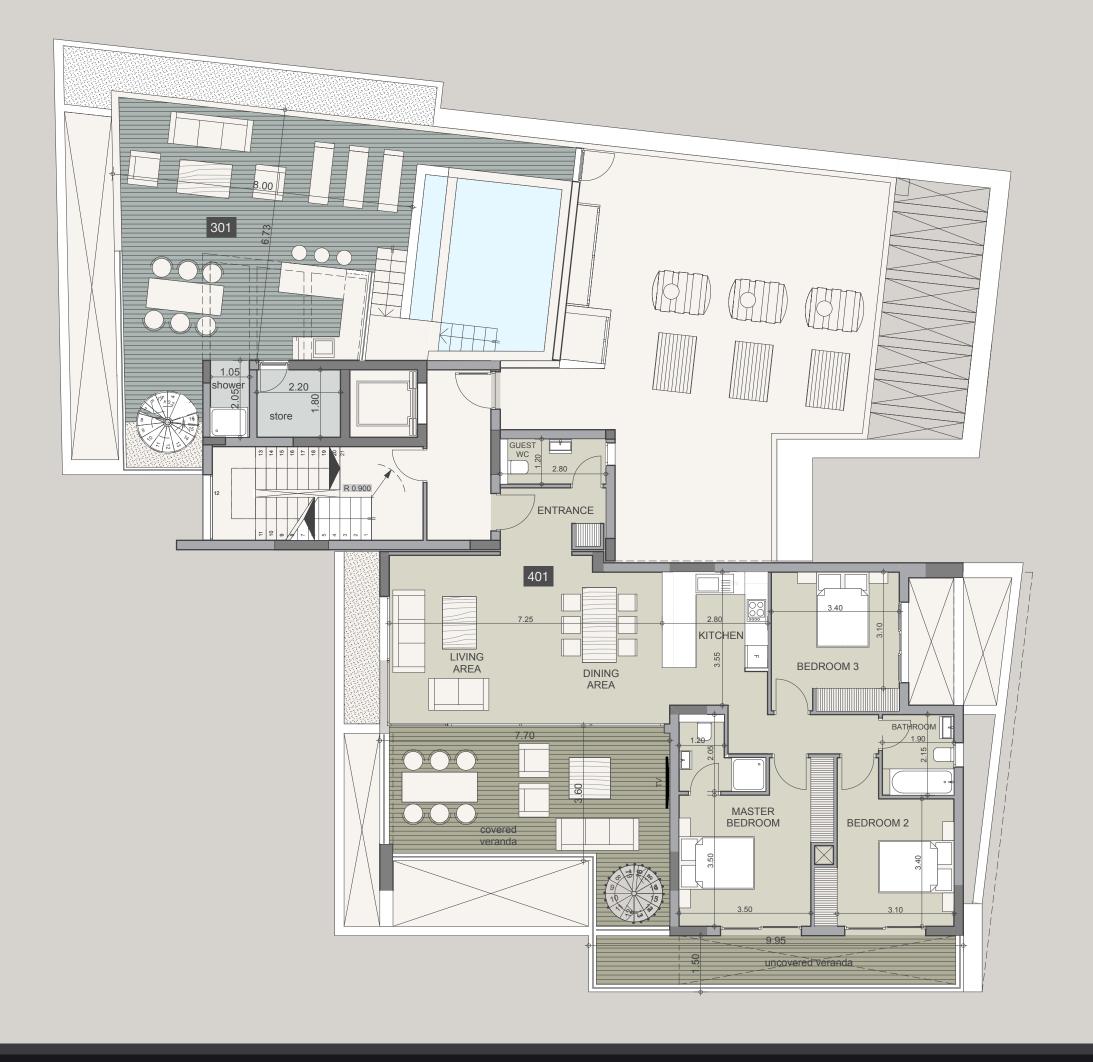

# CHOICE OF PROPERTIES

| Property | Floor | Type      | Bedrooms | Bathrooms | Indoor<br>area,<br>sq.m. | Cov.<br>veranda<br>sq.m. | Uncov.<br>veranda,<br>sq.m. | Roof<br>Terrace | Total | Private<br>Pool |
|----------|-------|-----------|----------|-----------|--------------------------|--------------------------|-----------------------------|-----------------|-------|-----------------|
| 101      | 1     | Apartment | 3        | 3         | 127 0                    | 40.9                     | 46.1                        | 0.0             | 167.9 | NO              |
| 102      | 1     | Apartment | 3        | 3         | 115.3                    | 28.3                     | 50.9                        | 0.0             | 143.6 | NO              |
| 201      | 2     | Apartment | 3        | 3         | 127.5                    | 35.8                     | 11.1                        | 0.0             | 163.3 | NO              |
| 202      | 2     | Apartment | 3        | 3         | 115.0                    | 28.3                     | 14.5                        | 0.0             | 143.3 | NO              |
| 301      | 3     | Penthouse | 3        | 3         | 127.0                    | 35.8                     | 35.0                        | 93.4            | 256.2 | YES             |
| 302      | 3     | Apartment | 3        | 3         | 115.3                    | 28.3                     | 32.1                        | 0.0             | 143.6 | NO              |
| 401      | 4     | Penthouse | 3        | 3         | 115.8                    | 33.9                     | 11.3                        | 85.5            | 235.2 | YES             |

NOTE: the areas stated above may slightly differ upon issuance of relevant authority permits

## SIGNATURE PENTHOUSES

WE HAVE REIMAGINED THE IDEA OF WHAT A PENTHOUSE SHOULD BE. THE SIGNATURE PENTHOUSES ARE FEATURED ALMOST IN ALL APARTMENT DEVELOPMENTS AND REPRESENT THE BEST CHOICE FOR A DEMANDING AND SOPHISTICATED CUSTOMER WHO EXPECTS THE BEST OF COMFORT, STYLE AND PRIVACY.

The signature penthouses:

| Substantial roof space | Decking floors | Mosaic tiled swimming pool with jacuzzi

**NOTE:** movable furniture & interior items are extras