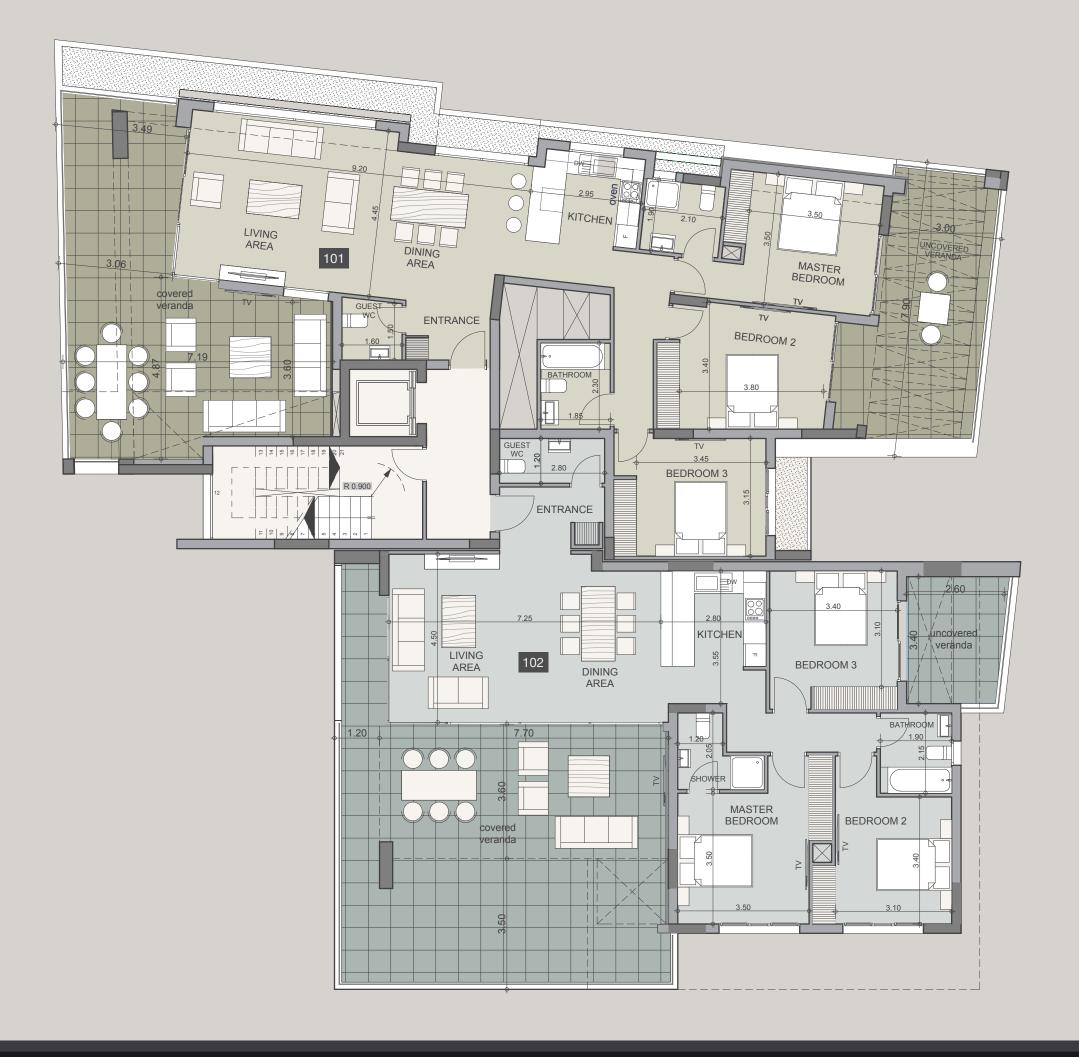

# CHOICE OF PROPERTIES

| Property | Floor | Type      | Bedrooms | Bathrooms | Indoor<br>area,<br>sq.m. | Cov.<br>veranda<br>sq.m. | Uncov.<br>veranda,<br>sq.m. | Roof<br>Terrace | Total | Private<br>Pool |
|----------|-------|-----------|----------|-----------|--------------------------|--------------------------|-----------------------------|-----------------|-------|-----------------|
| 101      | 1     | Apartment | 3        | 3         | 127 0                    | 40.9                     | 46.1                        | 0.0             | 167.9 | NO              |
| 102      | 1     | Apartment | 3        | 3         | 115.3                    | 28.3                     | 50.9                        | 0.0             | 143.6 | NO              |
| 201      | 2     | Apartment | 3        | 3         | 127.5                    | 35.8                     | 11.1                        | 0.0             | 163.3 | NO              |
| 202      | 2     | Apartment | 3        | 3         | 115.0                    | 28.3                     | 14.5                        | 0.0             | 143.3 | NO              |
| 301      | 3     | Penthouse | 3        | 3         | 127.0                    | 35.8                     | 35.0                        | 93.4            | 256.2 | YES             |
| 302      | 3     | Apartment | 3        | 3         | 115.3                    | 28.3                     | 32.1                        | 0.0             | 143.6 | NO              |
| 401      | 4     | Penthouse | 3        | 3         | 115.8                    | 33.9                     | 11.3                        | 85.5            | 235.2 | YES             |

NOTE: the areas stated above may slightly differ upon issuance of relevant authority permits