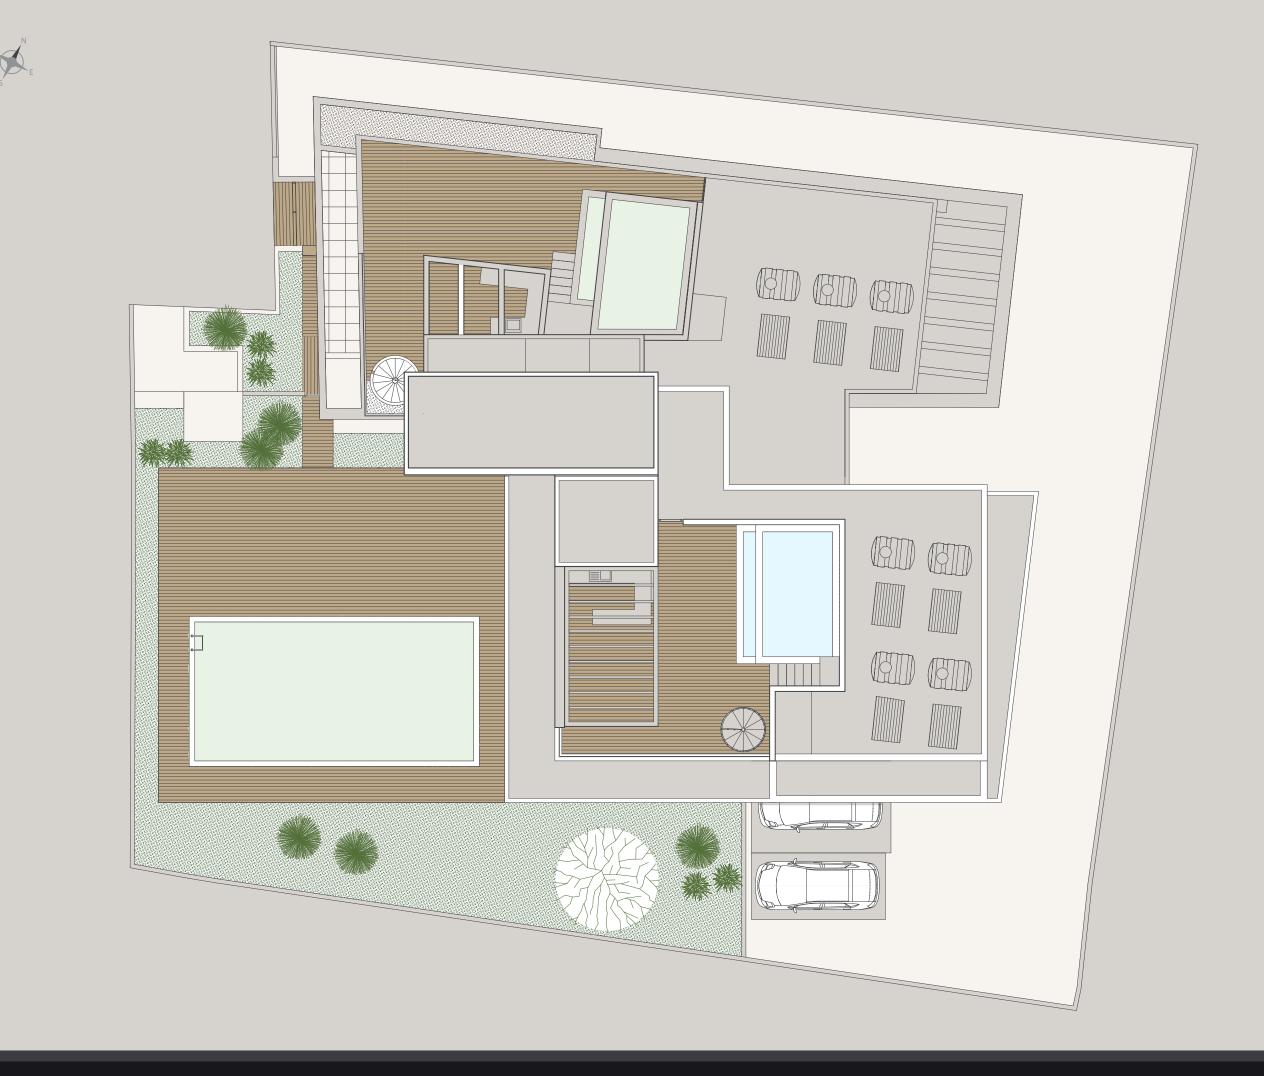

# CHOICE OF PROPERTIES

| Property | Floor | Type      | Bedrooms | Bathrooms | Indoor<br>area,<br>sq.m. | Cov.<br>veranda<br>sq.m. | Uncov.<br>veranda,<br>sq.m. | Roof<br>Terrace | Total | Private<br>Pool |
|----------|-------|-----------|----------|-----------|--------------------------|--------------------------|-----------------------------|-----------------|-------|-----------------|
| 101      | 1     | Apartment | 3        | 3         | 127 0                    | 40.9                     | 46.1                        | 0.0             | 167.9 | NO              |
| 102      | 1     | Apartment | 3        | 3         | 115.3                    | 28.3                     | 50.9                        | 0.0             | 143.6 | NO              |
| 201      | 2     | Apartment | 3        | 3         | 127.5                    | 35.8                     | 11.1                        | 0.0             | 163.3 | NO              |
| 202      | 2     | Apartment | 3        | 3         | 115.0                    | 28.3                     | 14.5                        | 0.0             | 143.3 | NO              |
| 301      | 3     | Penthouse | 3        | 3         | 127.0                    | 35.8                     | 35.0                        | 93.4            | 256.2 | YES             |
| 302      | 3     | Apartment | 3        | 3         | 115.3                    | 28.3                     | 32.1                        | 0.0             | 143.6 | NO              |
| 401      | 4     | Penthouse | 3        | 3         | 115.8                    | 33.9                     | 11.3                        | 85.5            | 235.2 | YES             |

## SIGNATURE PENTHOUSES

WE HAVE REIMAGINED THE IDEA OF WHAT A PENTHOUSE SHOULD BE. THE SIGNATURE PENTHOUSES ARE FEATURED ALMOST IN ALL APARTMENT DEVELOPMENTS AND REPRESENT THE BEST CHOICE FOR A DEMANDING AND SOPHISTICATED CUSTOMER WHO EXPECTS THE BEST OF COMFORT, STYLE AND PRIVACY.

The signature penthouses:

| Substantial roof space | Decking floors | Mosaic tiled swimming pool with jacuzzi

**NOTE:** movable furniture & interior items are extras