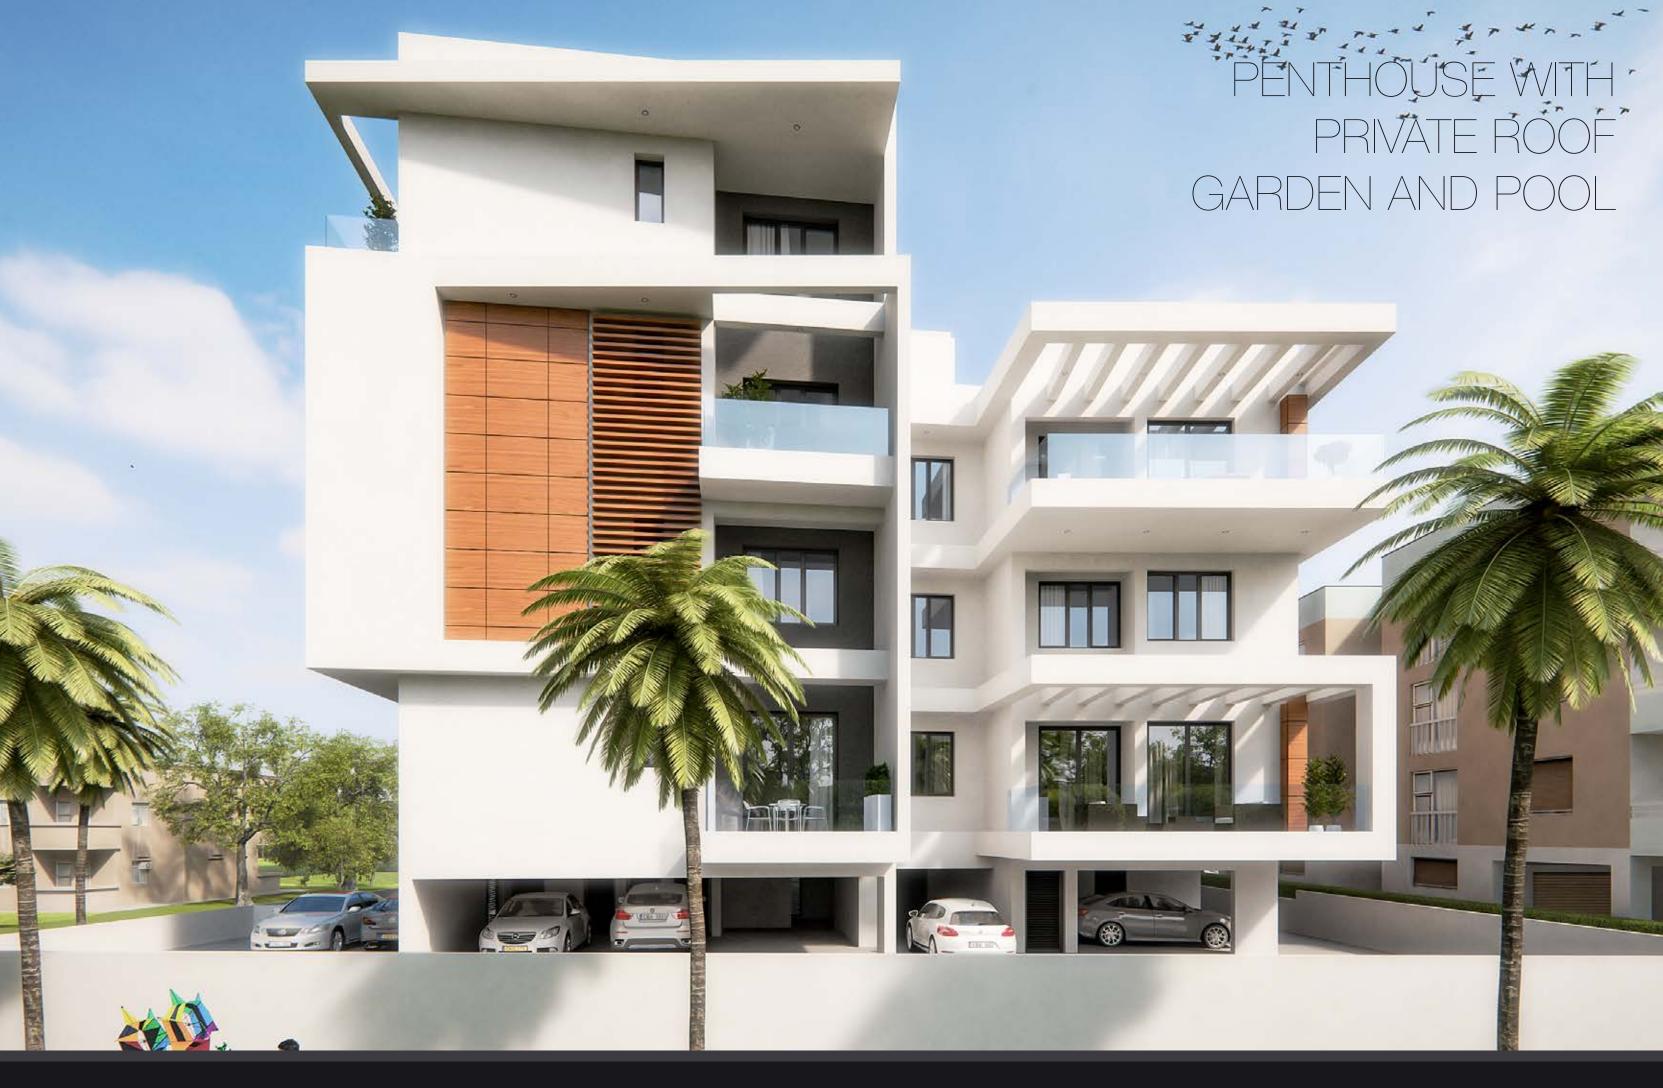

# A PROJECT BY **PRIME PROPERTY GROUP**

HAPPY FAMILY LIVING
NEXT TO A BEAUTIFUL BEACH

5 THREE
BEDROOMS
APARTMENTS,
2 THREE
BEDROOMS
PENTHOUSES
WITH PRIVATE
ROOF GARDEN
AND POOL

## MAJOR BENEFITS

- $^{\rm -}$  500 M TO THE SANDY BEACHES OF DASOUDI PARK
- GATED COMMUNITY WITH CONTROLLED ENTRANCE
- <sup>-</sup> HIGH CEILINGS (OVER 3.15 METERS)
- HIGH-STANDART FINISHES (PARQUET FLOOR-ING, MARBLE IN WCS)
- PICTURESQUE AND QUIET TOURIST AREA OF LIMASSOL
- ALL AMENITIES ARE WITHIN EASY REACH;
  THE PENTHOUSE WITH PRIVATE ROOF GARDEN AND POOL
- SPACIOUS LAYOUTS
- <sup>—</sup> INCLUDES 7 APARTMENTS