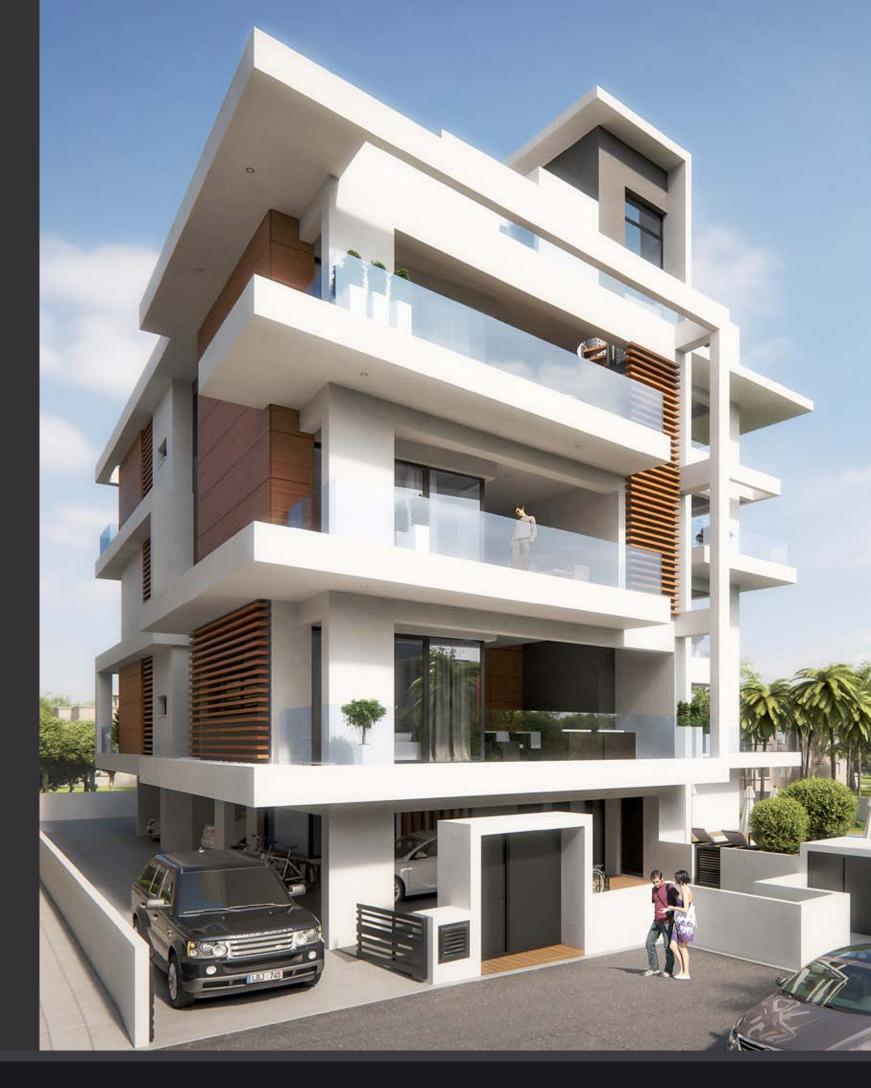

## MAJOR BENEFITS

- $^{\rm -}$  500 M TO THE SANDY BEACHES OF DASOUDI PARK
- GATED COMMUNITY WITH CONTROLLED ENTRANCE
- <sup>-</sup> HIGH CEILINGS (OVER 3.15 METERS)
- HIGH-STANDART FINISHES (PARQUET FLOOR-ING, MARBLE IN WCS)
- PICTURESQUE AND QUIET TOURIST AREA OF LIMASSOL
- ALL AMENITIES ARE WITHIN EASY REACH;
  THE PENTHOUSE WITH PRIVATE ROOF GARDEN AND POOL
- SPACIOUS LAYOUTS
- <sup>—</sup> INCLUDES 7 APARTMENTS

# LUXURY FINISHES:

LUXURIOUS MARBLE FLOORS OR
PARQUET, MARBLE
FLOOR AND WALLS
IN THE TOILETS AND
BATHROOMS, KITCH
EN CABINETS FROM
KNOWN BRANDS,
DOUBLE GLAZED
WINDOWS WITH
ALUMINUM FRAMES,
FIRST CLASS
SANITARY WARE