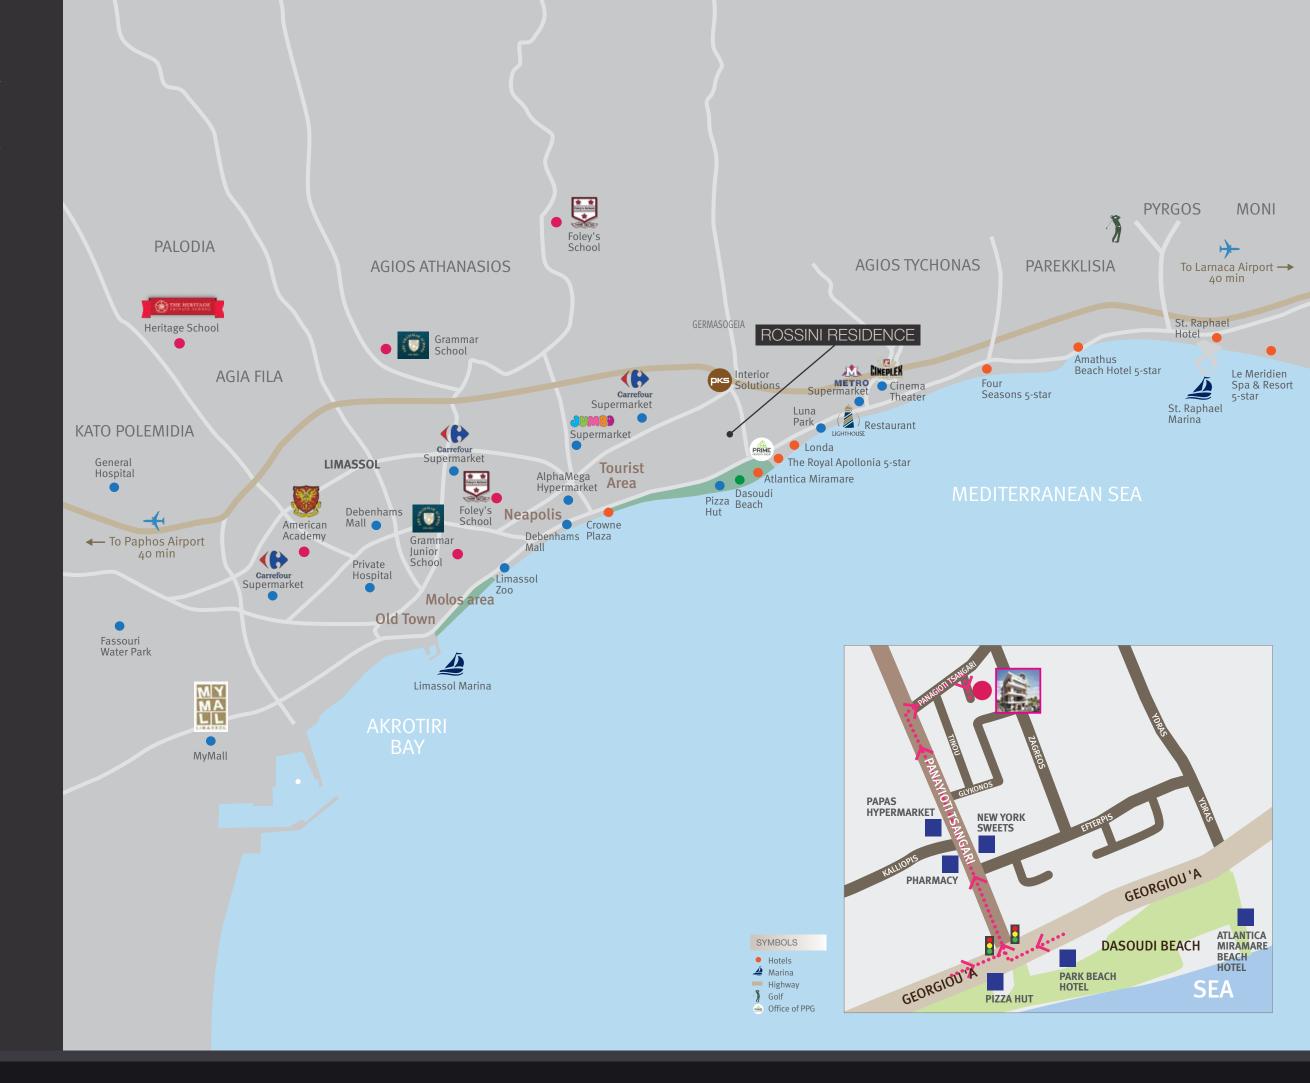

## LOCATION

The complex is situated in one of the most prestigious tourist areas of the city and just 400 meters to the sandy beaches of Dasoudi park area and Limassol's best leisure places as well as banks, pharmacies, and multiple food stores. The concept and the favourable location make the Rossini Residence a truly unique development on the Limassol property landscape.

Located in Germasogeia — the heart of the Limassol tourist area, Dasoudi Beach is town's most popular coastal strip, which provides everything for the perfect day out. It has golden sands, clean and calm seawaters and eucalyptus park. Facilities on the beach include toilets, showers, changing rooms, sun beds, umbrellas, water sports and diving centre, beach volleyball court, children's playground, bicycle station and even an Olympic size swimming pool.