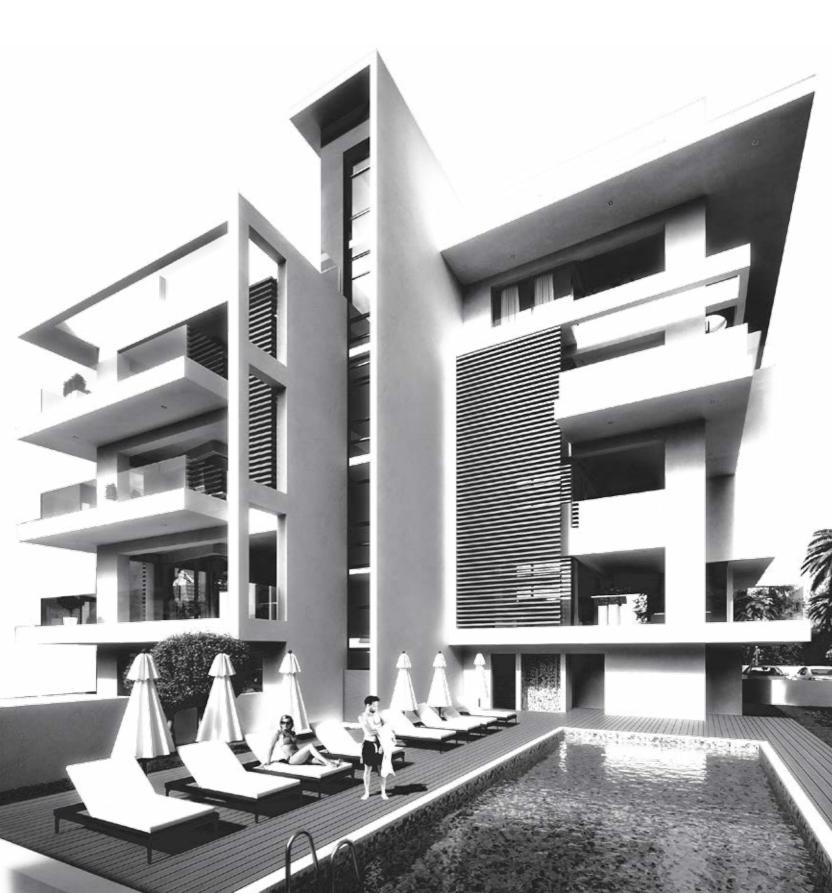

# DESCRIPTION

Rossini Residence is an elite development of luxurious apartments situated in the prestigious tourist area of Limassol city. The development is located within walking distance to the sandy beaches of famous Dasoudi Eucalyptus Park. Quiet surroundings and proximity to all city amenities imaginable provide the ideal conditions for happy family living. The property will become your reliable investment.

## MAJOR BENEFITS

- $^{\rm -}$  500 M TO THE SANDY BEACHES OF DASOUDI PARK
- GATED COMMUNITY WITH CONTROLLED ENTRANCE
- <sup>-</sup> HIGH CEILINGS (OVER 3.15 METERS)
- HIGH-STANDART FINISHES (PARQUET FLOOR-ING, MARBLE IN WCS)
- PICTURESQUE AND QUIET TOURIST AREA OF LIMASSOL
- ALL AMENITIES ARE WITHIN EASY REACH;
  THE PENTHOUSE WITH PRIVATE ROOF GARDEN AND POOL
- SPACIOUS LAYOUTS
- <sup>—</sup> INCLUDES 7 APARTMENTS

## LOCATION

The complex is situated in one of the most prestigious tourist areas of the city and just 400 meters to the sandy beaches of Dasoudi park area and Limassol's best leisure places as well as banks, pharmacies, and multiple food stores. The concept and the favourable location make the Rossini Residence a truly unique development on the Limassol property landscape.