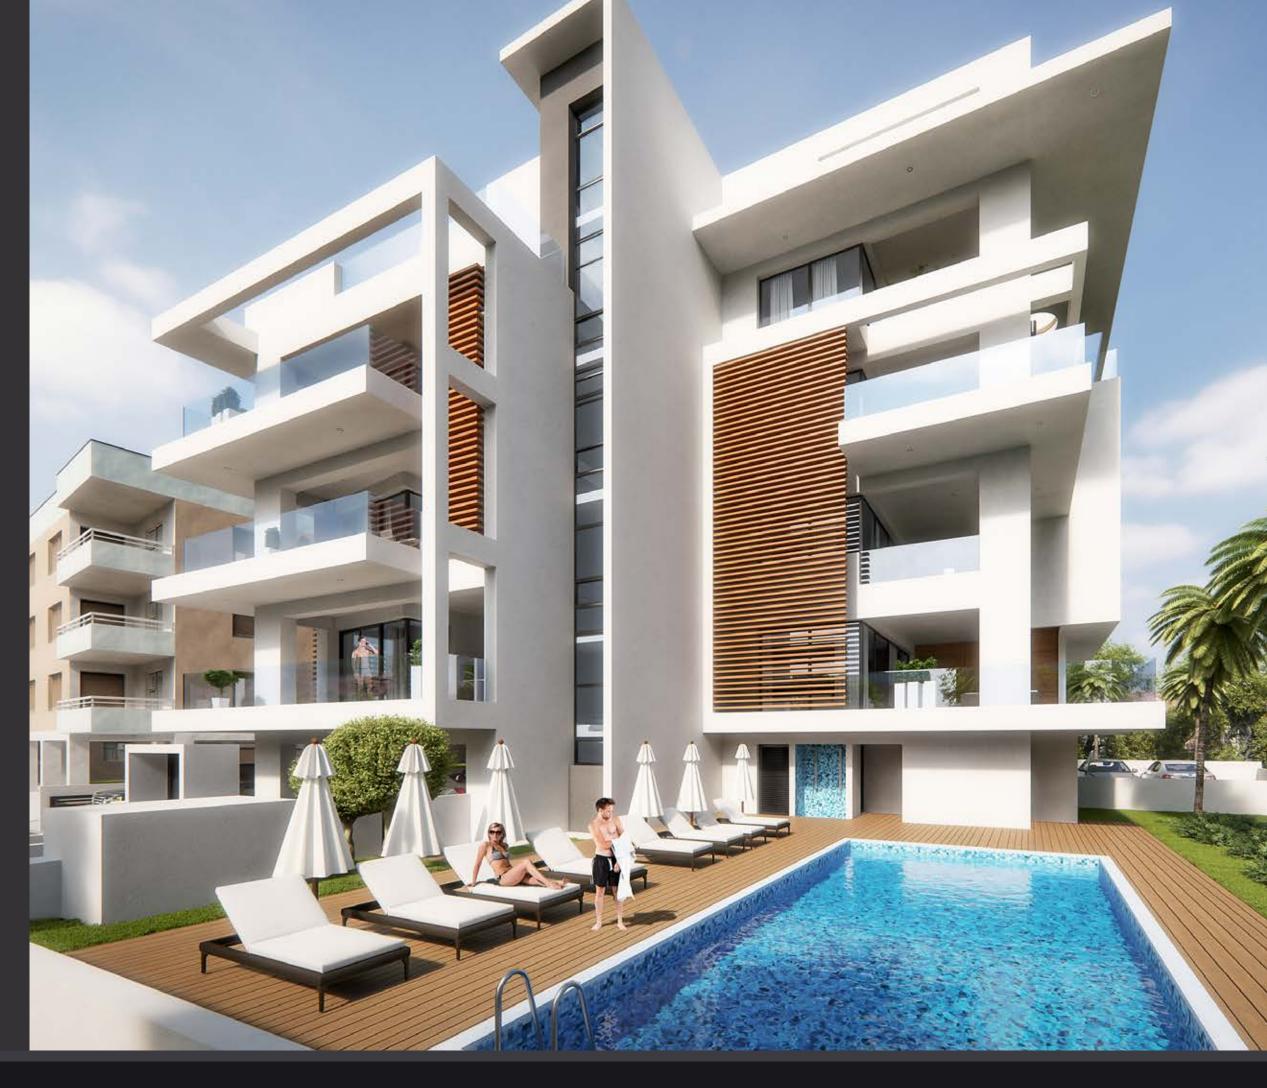

# DESCRIPTION

Rossini Residence is an elite development of luxurious apartments situated in the prestigious tourist area of Limassol city. The development is located within walking distance to the sandy beaches of famous Dasoudi Eucalyptus Park. Quiet surroundings and proximity to all city amenities imaginable provide the ideal conditions for happy family living. The property will become your reliable investment.

## MAJOR BENEFITS

- $^{\rm -}$  500 M TO THE SANDY BEACHES OF DASOUDI PARK
- GATED COMMUNITY WITH CONTROLLED ENTRANCE
- <sup>-</sup> HIGH CEILINGS (OVER 3.15 METERS)
- HIGH-STANDART FINISHES (PARQUET FLOOR-ING, MARBLE IN WCS)
- PICTURESQUE AND QUIET TOURIST AREA OF LIMASSOL
- ALL AMENITIES ARE WITHIN EASY REACH;
  THE PENTHOUSE WITH PRIVATE ROOF GARDEN AND POOL
- SPACIOUS LAYOUTS
- <sup>—</sup> INCLUDES 7 APARTMENTS

## LOCATION

The complex is situated in one of the most prestigious tourist areas of the city and just 400 meters to the sandy beaches of Dasoudi park area and Limassol's best leisure places as well as banks, pharmacies, and multiple food stores. The concept and the favourable location make the Rossini Residence a truly unique development on the Limassol property landscape.