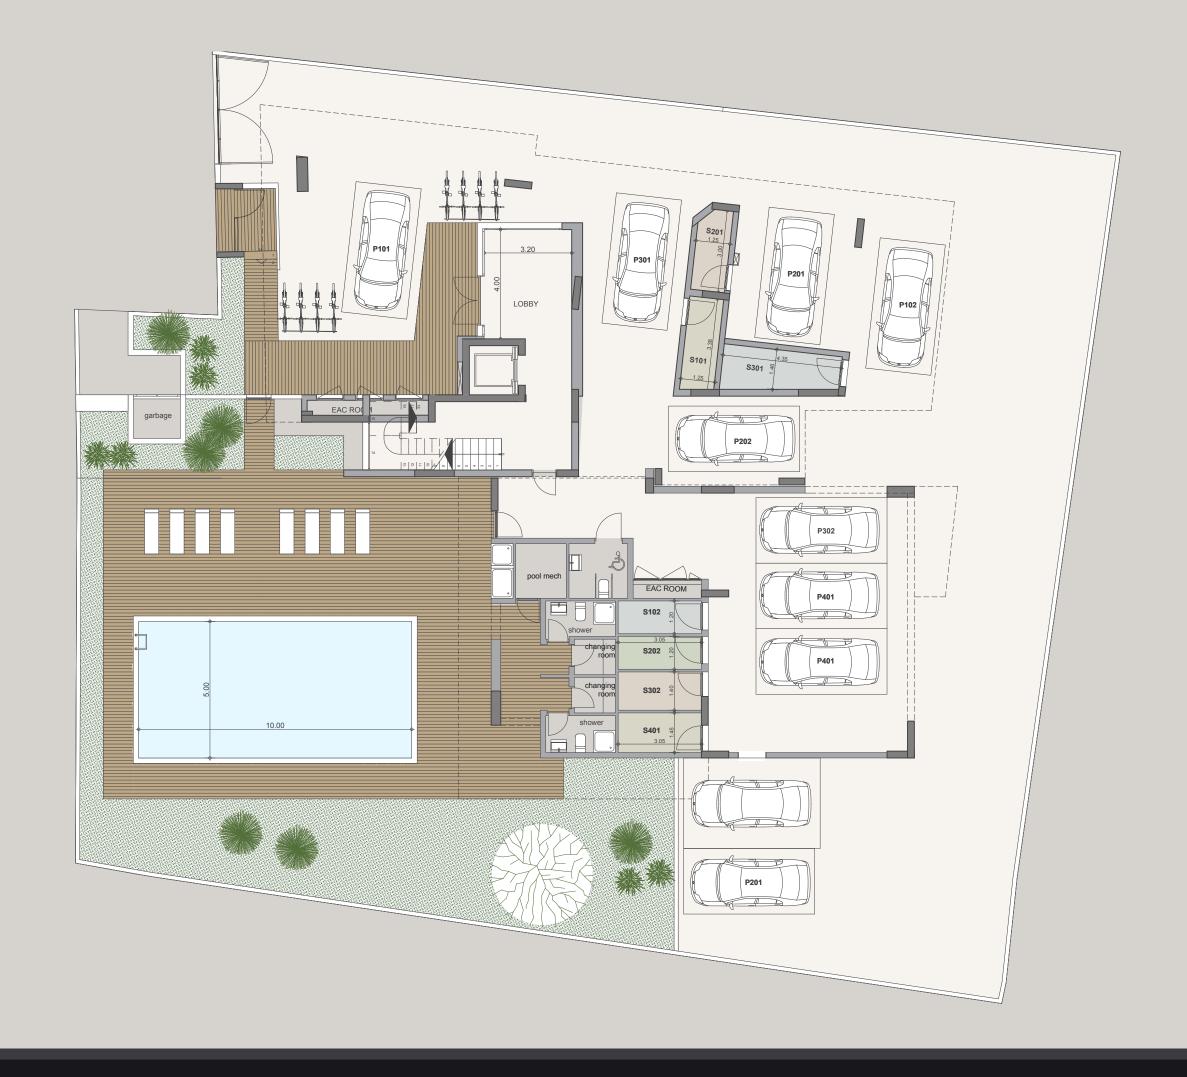

# CHOICE OF PROPERTIES

| Property | Floor | Type      | Bedrooms | Bathrooms | Indoor<br>area,<br>sq.m. | Cov.<br>veranda<br>sq.m. | Uncov.<br>veranda,<br>sq.m. | Roof<br>Terrace | Total | Private<br>Pool |
|----------|-------|-----------|----------|-----------|--------------------------|--------------------------|-----------------------------|-----------------|-------|-----------------|
| 101      | 1     | Apartment | 3        | 3         | 127 0                    | 40.9                     | 46.1                        | 0.0             | 167.9 | NO              |
| 102      | 1     | Apartment | 3        | 3         | 115.3                    | 28.3                     | 50.9                        | 0.0             | 143.6 | NO              |
| 201      | 2     | Apartment | 3        | 3         | 127.5                    | 35.8                     | 11.1                        | 0.0             | 163.3 | NO              |
| 202      | 2     | Apartment | 3        | 3         | 115.0                    | 28.3                     | 14.5                        | 0.0             | 143.3 | NO              |
| 301      | 3     | Penthouse | 3        | 3         | 127.0                    | 35.8                     | 35.0                        | 93.4            | 256.2 | YES             |
| 302      | 3     | Apartment | 3        | 3         | 115.3                    | 28.3                     | 32.1                        | 0.0             | 143.6 | NO              |
| 401      | 4     | Penthouse | 3        | 3         | 115.8                    | 33.9                     | 11.3                        | 85.5            | 235.2 | YES             |

NOTE: the areas stated above may slightly differ upon issuance of relevant authority permits