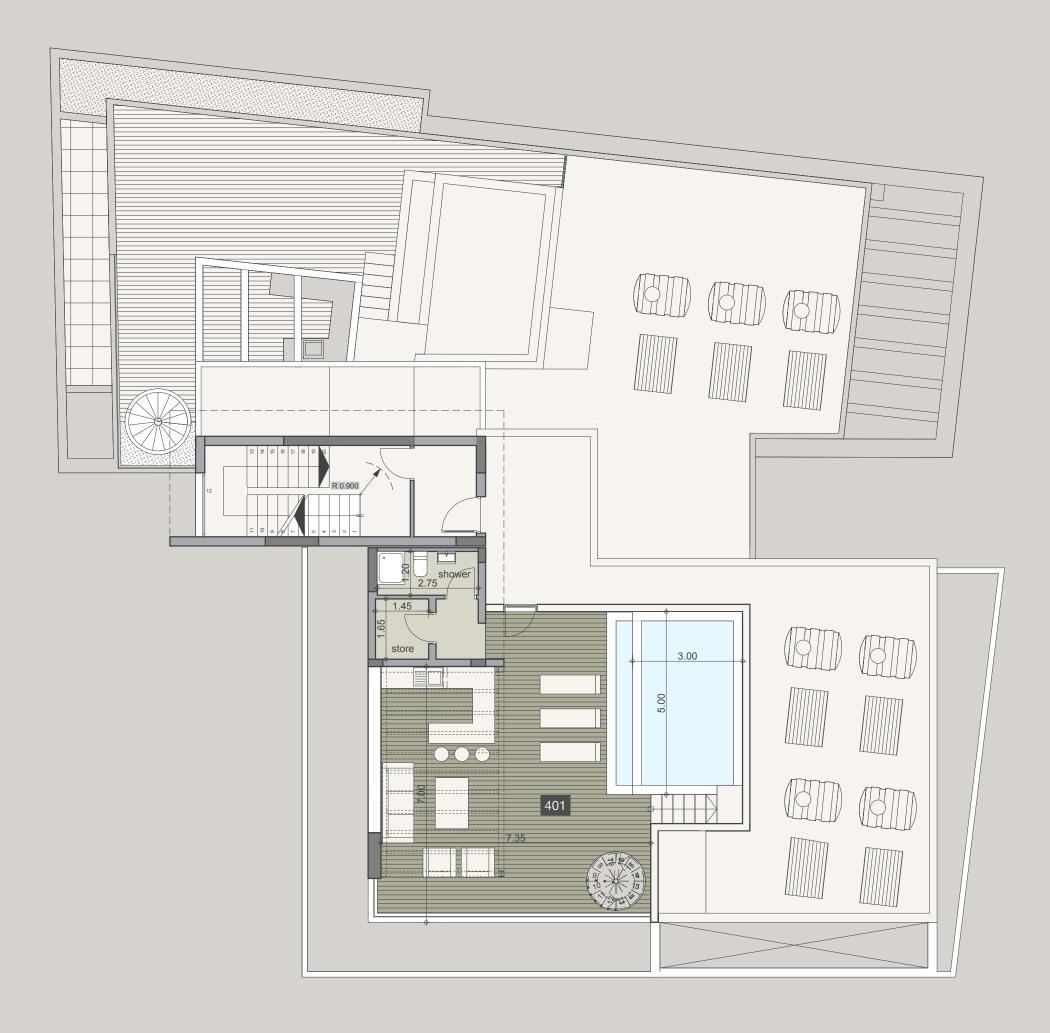

# CHOICE OF PROPERTIES

| Property | Floor | Type      | Bedrooms | Bathrooms | Indoor<br>area,<br>sq.m. | Cov.<br>veranda<br>sq.m. | Uncov.<br>veranda,<br>sq.m. | Roof<br>Terrace | Total | Private<br>Pool |
|----------|-------|-----------|----------|-----------|--------------------------|--------------------------|-----------------------------|-----------------|-------|-----------------|
| 101      | 1     | Apartment | 3        | 3         | 127 0                    | 40.9                     | 46.1                        | 0.0             | 167.9 | NO              |
| 102      | 1     | Apartment | 3        | 3         | 115.3                    | 28.3                     | 50.9                        | 0.0             | 143.6 | NO              |
| 201      | 2     | Apartment | 3        | 3         | 127.5                    | 35.8                     | 11.1                        | 0.0             | 163.3 | NO              |
| 202      | 2     | Apartment | 3        | 3         | 115.0                    | 28.3                     | 14.5                        | 0.0             | 143.3 | NO              |
| 301      | 3     | Penthouse | 3        | 3         | 127.0                    | 35.8                     | 35.0                        | 93.4            | 256.2 | YES             |
| 302      | 3     | Apartment | 3        | 3         | 115.3                    | 28.3                     | 32.1                        | 0.0             | 143.6 | NO              |
| 401      | 4     | Penthouse | 3        | 3         | 115.8                    | 33.9                     | 11.3                        | 85.5            | 235.2 | YES             |

## SIGNATURE PENTHOUSES

WE HAVE REIMAGINED THE IDEA OF WHAT A PENTHOUSE SHOULD BE. THE SIGNATURE PENTHOUSES ARE FEATURED ALMOST IN ALL APARTMENT DEVELOPMENTS AND REPRESENT THE BEST CHOICE FOR A DEMANDING AND SOPHISTICATED CUSTOMER WHO EXPECTS THE BEST OF COMFORT, STYLE AND PRIVACY.

The signature penthouses:

| Substantial roof space | Decking floors | Mosaic tiled swimming pool with jacuzzi

**NOTE:** movable furniture & interior items are extras