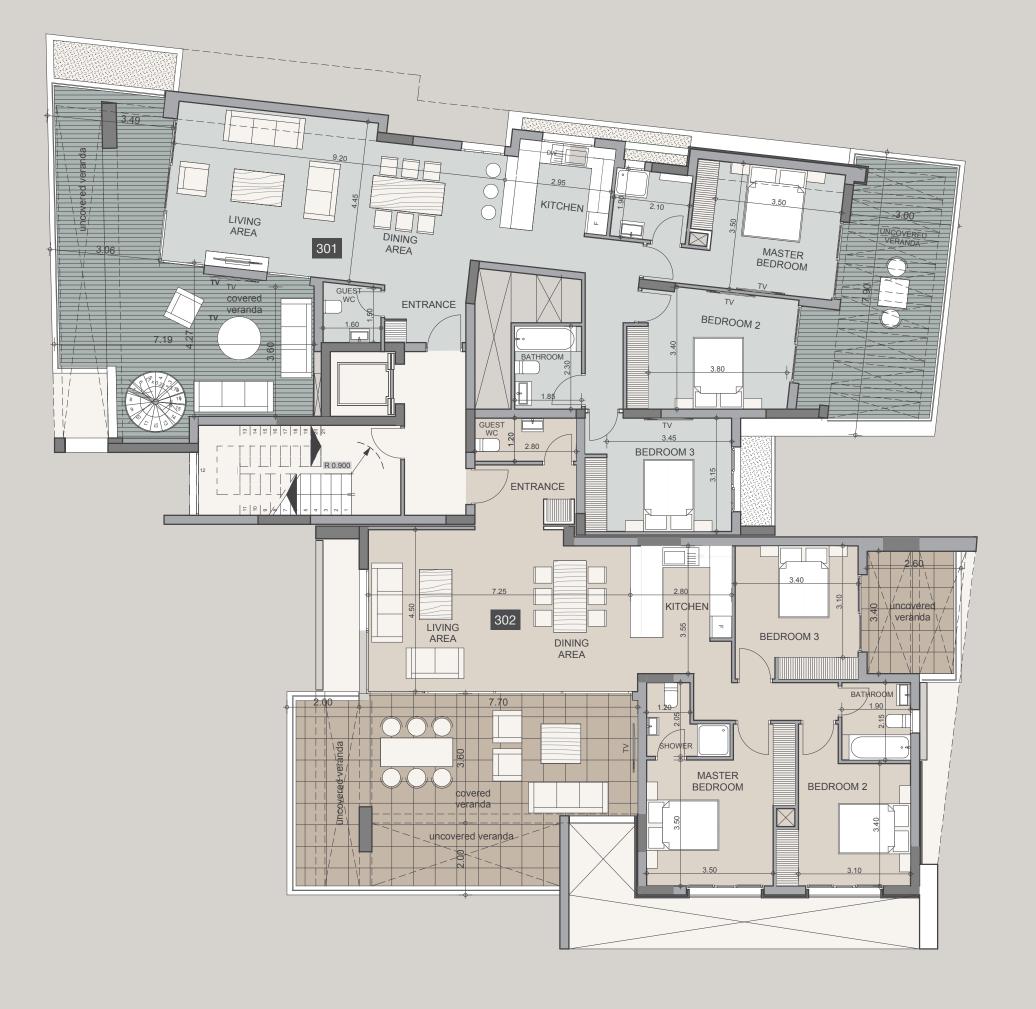

# CHOICE OF PROPERTIES

| Property | Floor | Type      | Bedrooms | Bathrooms | Indoor<br>area,<br>sq.m. | Cov.<br>veranda<br>sq.m. | Uncov.<br>veranda,<br>sq.m. | Roof<br>Terrace | Total | Private<br>Pool |
|----------|-------|-----------|----------|-----------|--------------------------|--------------------------|-----------------------------|-----------------|-------|-----------------|
| 101      | 1     | Apartment | 3        | 3         | 127 0                    | 40.9                     | 46.1                        | 0.0             | 167.9 | NO              |
| 102      | 1     | Apartment | 3        | 3         | 115.3                    | 28.3                     | 50.9                        | 0.0             | 143.6 | NO              |
| 201      | 2     | Apartment | 3        | 3         | 127.5                    | 35.8                     | 11.1                        | 0.0             | 163.3 | NO              |
| 202      | 2     | Apartment | 3        | 3         | 115.0                    | 28.3                     | 14.5                        | 0.0             | 143.3 | NO              |
| 301      | 3     | Penthouse | 3        | 3         | 127.0                    | 35.8                     | 35.0                        | 93.4            | 256.2 | YES             |
| 302      | 3     | Apartment | 3        | 3         | 115.3                    | 28.3                     | 32.1                        | 0.0             | 143.6 | NO              |
| 401      | 4     | Penthouse | 3        | 3         | 115.8                    | 33.9                     | 11.3                        | 85.5            | 235.2 | YES             |

NOTE: the areas stated above may slightly differ upon issuance of relevant authority permits