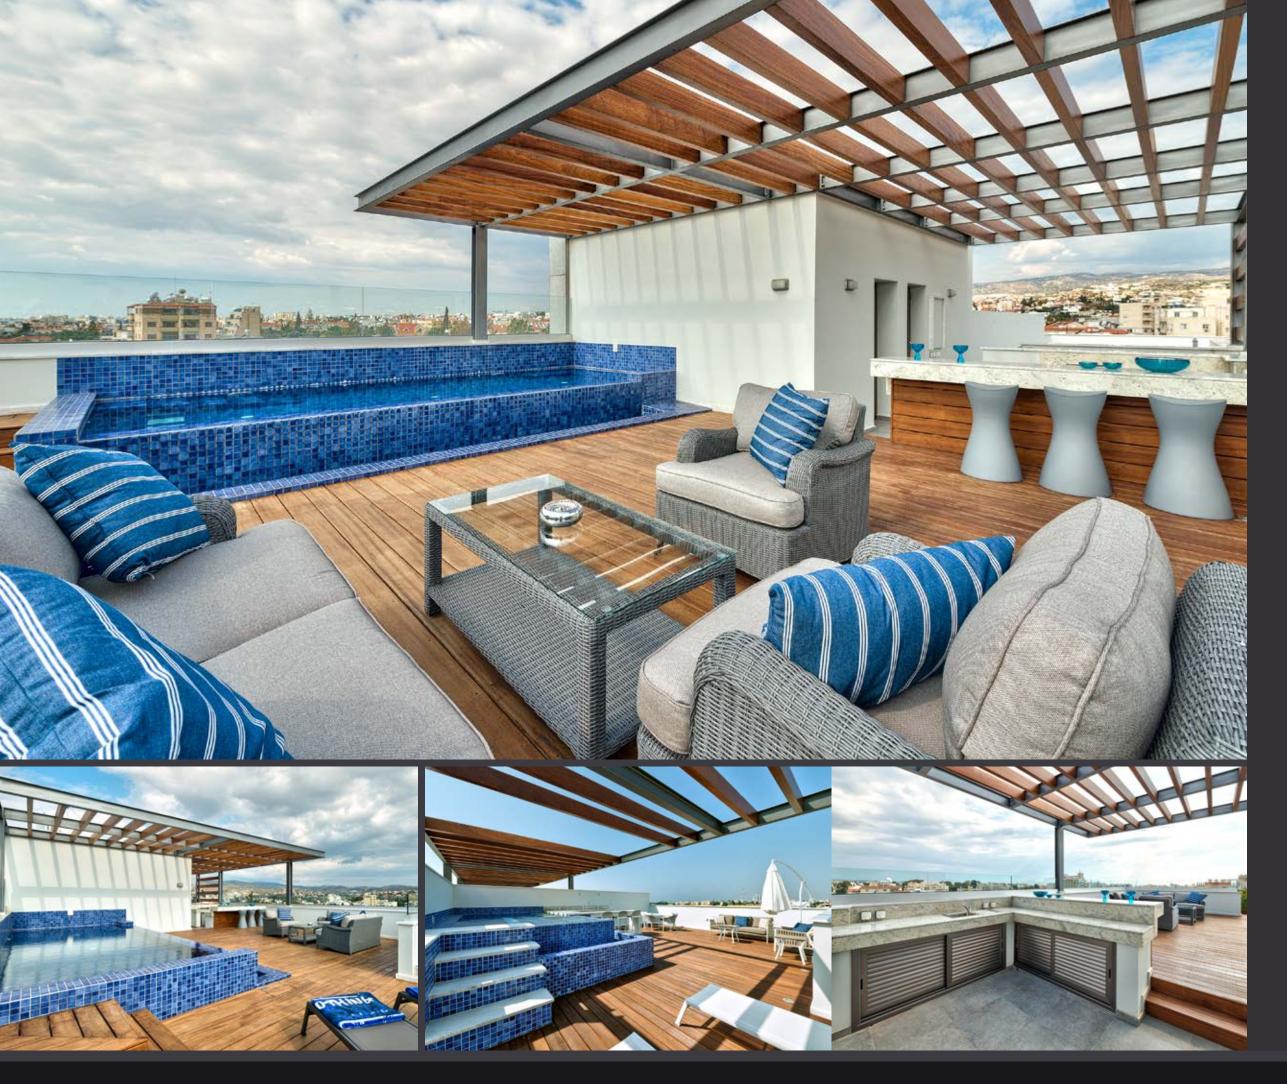

## SIGNATURE PENTHOUSES

WE HAVE REIMAGINED THE IDEA OF WHAT A PENTHOUSE SHOULD BE. THE SIGNATURE PENTHOUSES ARE FEATURED ALMOST IN ALL APARTMENT DEVELOPMENTS AND REPRESENT THE BEST CHOICE FOR A DEMANDING AND SOPHISTICATED CUSTOMER WHO EXPECTS THE BEST OF COMFORT, STYLE AND PRIVACY.

The signature penthouses:

| Substantial roof space | Decking floors | Mosaic tiled swimming pool with jacuzzi

**NOTE:** movable furniture & interior items are extras