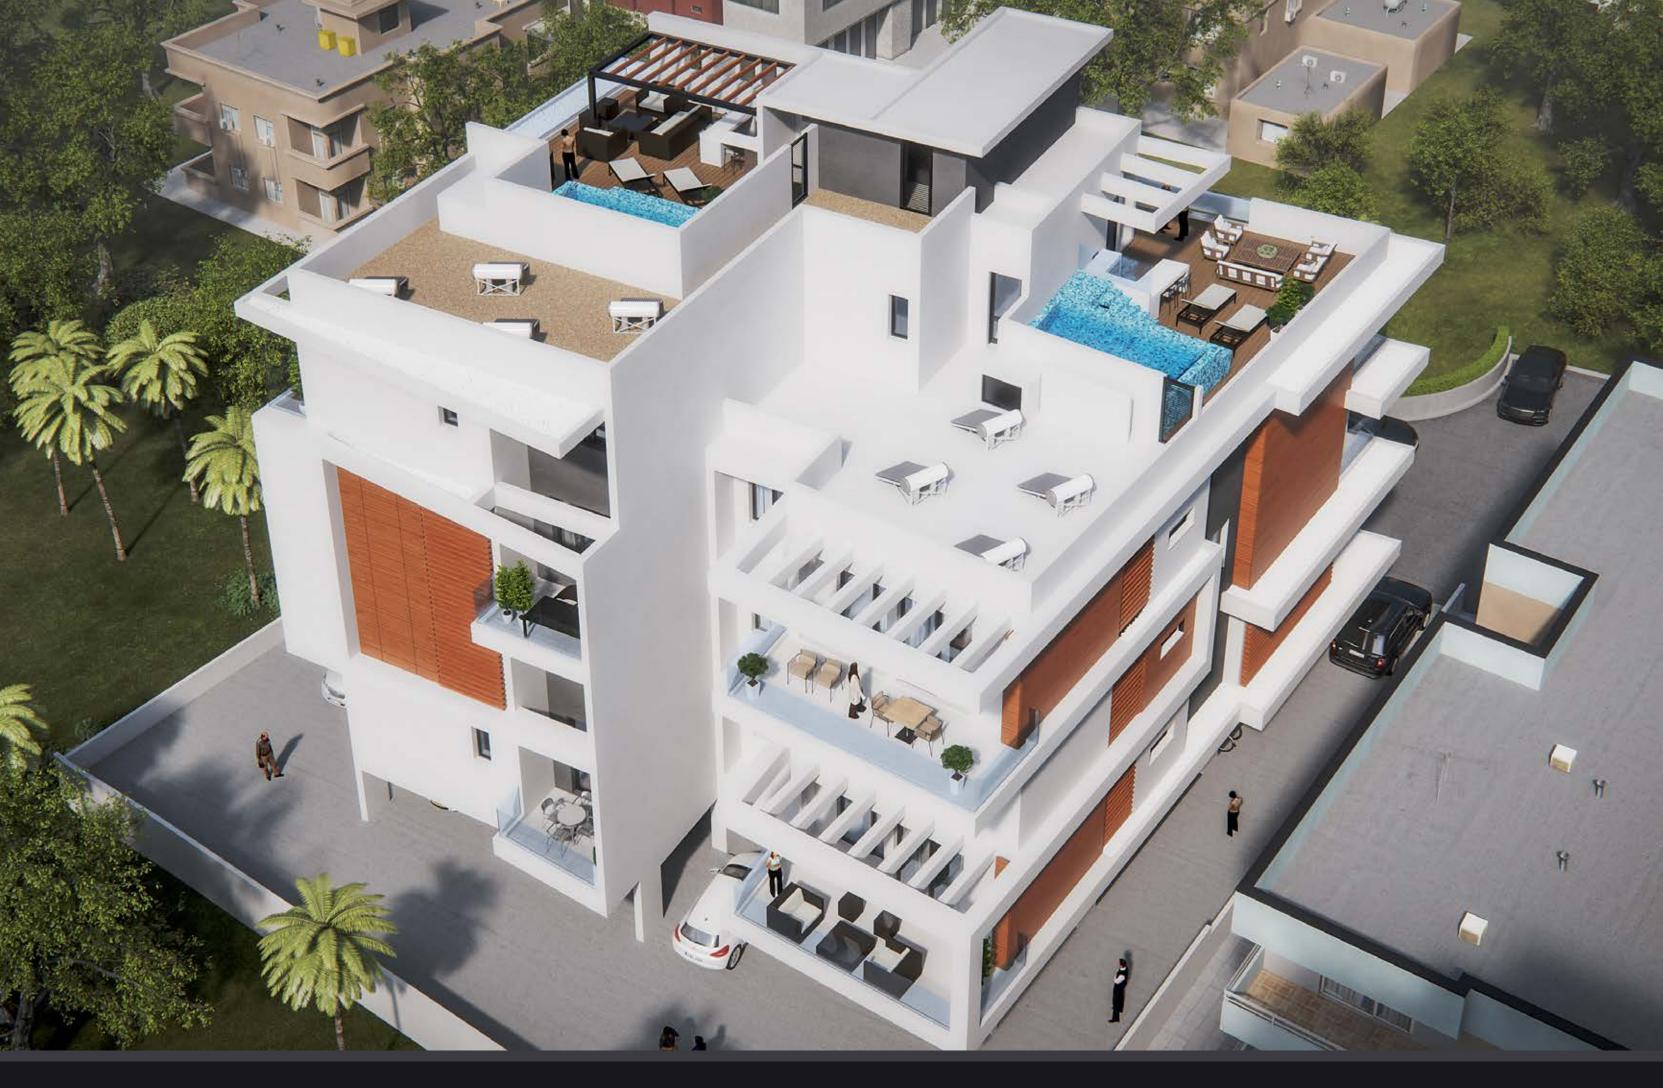

5 THREE
BEDROOMS
APARTMENTS,
2 THREE
BEDROOMS
PENTHOUSES
WITH PRIVATE
ROOF GARDEN
AND POOL

## MAJOR BENEFITS

- $^{\rm -}$  500 M TO THE SANDY BEACHES OF DASOUDI PARK
- GATED COMMUNITY WITH CONTROLLED ENTRANCE
- <sup>-</sup> HIGH CEILINGS (OVER 3.15 METERS)
- HIGH-STANDART FINISHES (PARQUET FLOOR-ING, MARBLE IN WCS)
- PICTURESQUE AND QUIET TOURIST AREA OF LIMASSOL
- ALL AMENITIES ARE WITHIN EASY REACH;
  THE PENTHOUSE WITH PRIVATE ROOF GARDEN AND POOL
- SPACIOUS LAYOUTS
- <sup>—</sup> INCLUDES 7 APARTMENTS

## SIGNATURE PENTHOUSES

WE HAVE REIMAGINED THE IDEA OF WHAT A PENTHOUSE SHOULD BE. THE SIGNATURE PENTHOUSES ARE FEATURED ALMOST IN ALL APARTMENT DEVELOPMENTS AND REPRESENT THE BEST CHOICE FOR A DEMANDING AND SOPHISTICATED CUSTOMER WHO EXPECTS THE BEST OF COMFORT, STYLE AND PRIVACY.