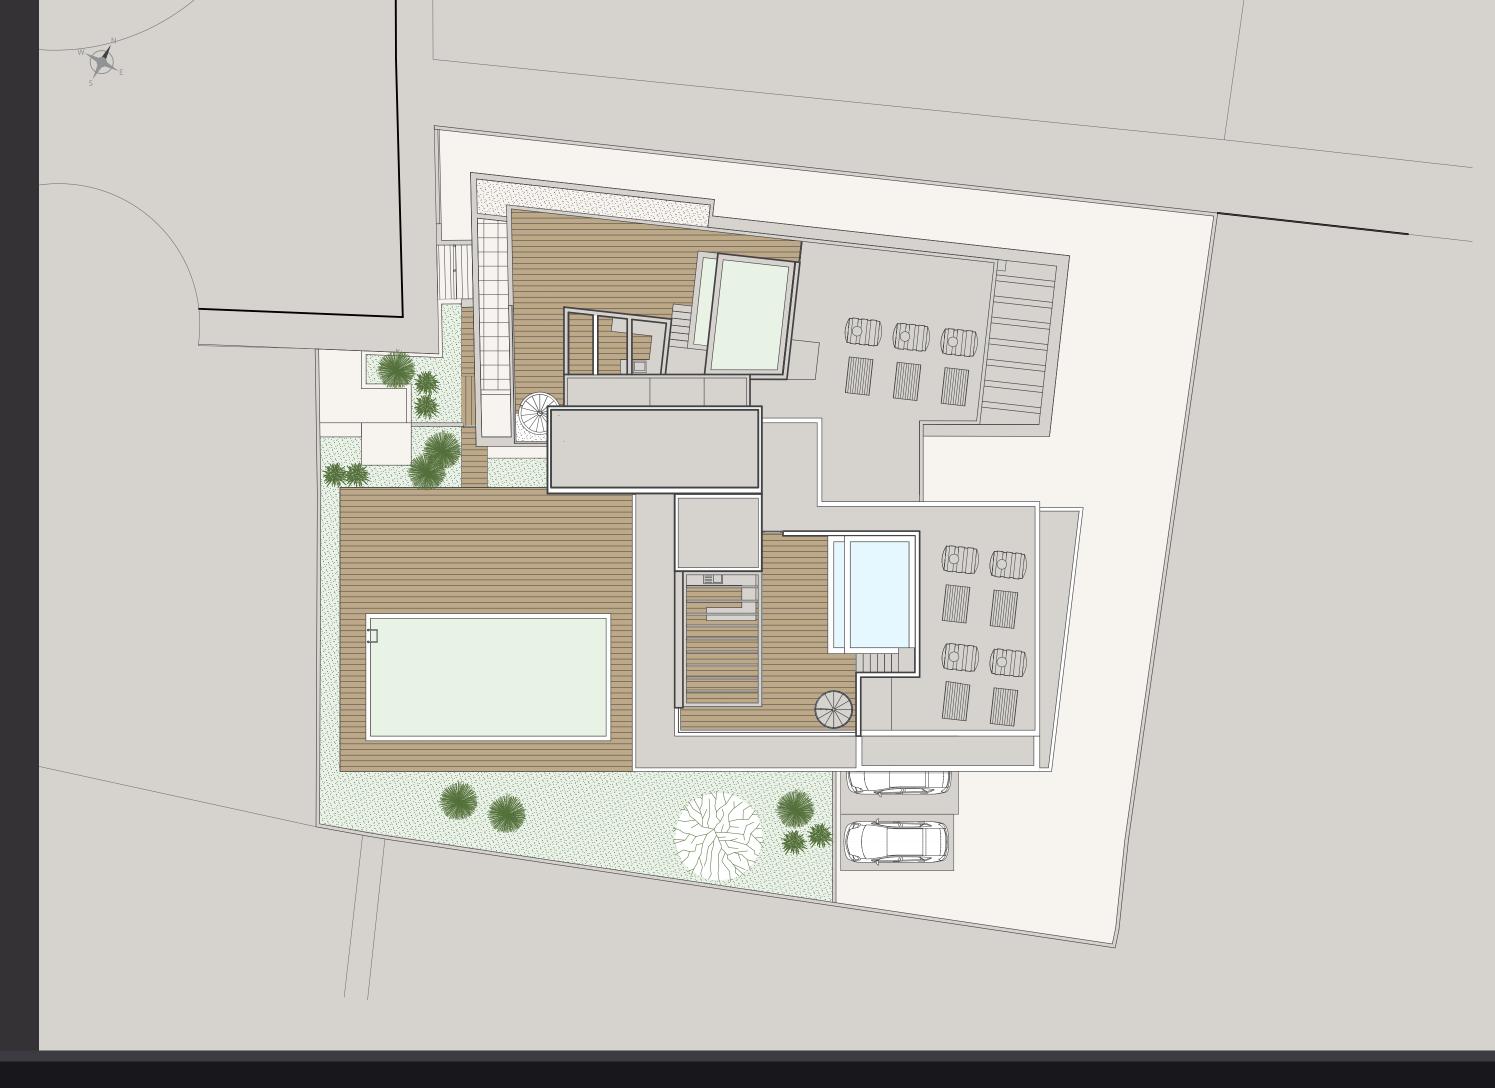

## SIGNATURE PENTHOUSES

WE HAVE REIMAGINED THE IDEA OF WHAT A PENTHOUSE SHOULD BE. THE SIGNATURE PENTHOUSES ARE FEATURED ALMOST IN ALL APARTMENT DEVELOPMENTS AND REPRESENT THE BEST CHOICE FOR A DEMANDING AND SOPHISTICATED CUSTOMER WHO EXPECTS THE BEST OF COMFORT, STYLE AND PRIVACY.

The signature penthouses:

| Substantial roof space | Decking floors | Mosaic tiled swimming pool with jacuzzi

**NOTE:** movable furniture & interior items are extras