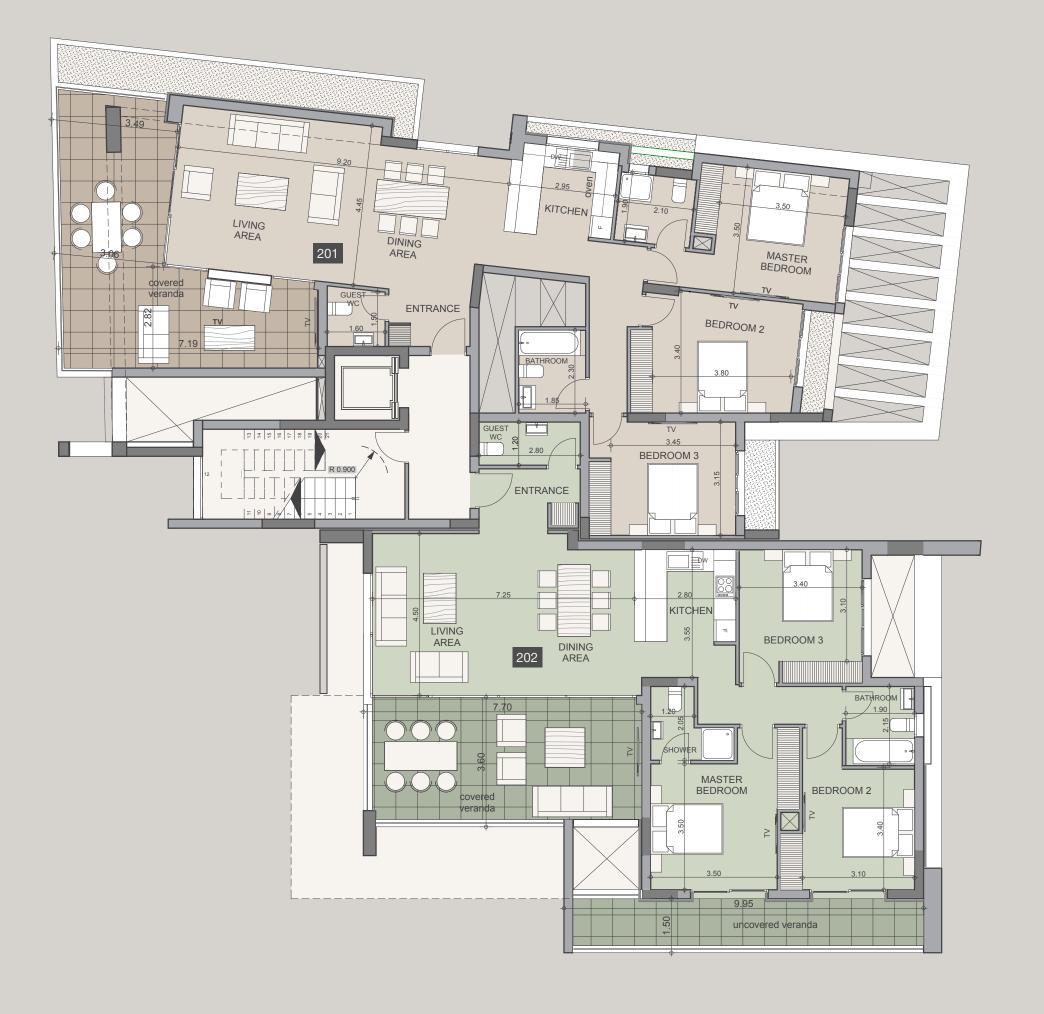

# CHOICE OF PROPERTIES

| Property | Floor | Type      | Bedrooms | Bathrooms | Indoor<br>area,<br>sq.m. | Cov.<br>veranda<br>sq.m. | Uncov.<br>veranda,<br>sq.m. | Roof<br>Terrace | Total | Private<br>Pool |
|----------|-------|-----------|----------|-----------|--------------------------|--------------------------|-----------------------------|-----------------|-------|-----------------|
| 101      | 1     | Apartment | 3        | 3         | 127 0                    | 40.9                     | 46.1                        | 0.0             | 167.9 | NO              |
| 102      | 1     | Apartment | 3        | 3         | 115.3                    | 28.3                     | 50.9                        | 0.0             | 143.6 | NO              |
| 201      | 2     | Apartment | 3        | 3         | 127.5                    | 35.8                     | 11.1                        | 0.0             | 163.3 | NO              |
| 202      | 2     | Apartment | 3        | 3         | 115.0                    | 28.3                     | 14.5                        | 0.0             | 143.3 | NO              |
| 301      | 3     | Penthouse | 3        | 3         | 127.0                    | 35.8                     | 35.0                        | 93.4            | 256.2 | YES             |
| 302      | 3     | Apartment | 3        | 3         | 115.3                    | 28.3                     | 32.1                        | 0.0             | 143.6 | NO              |
| 401      | 4     | Penthouse | 3        | 3         | 115.8                    | 33.9                     | 11.3                        | 85.5            | 235.2 | YES             |

NOTE: the areas stated above may slightly differ upon issuance of relevant authority permits