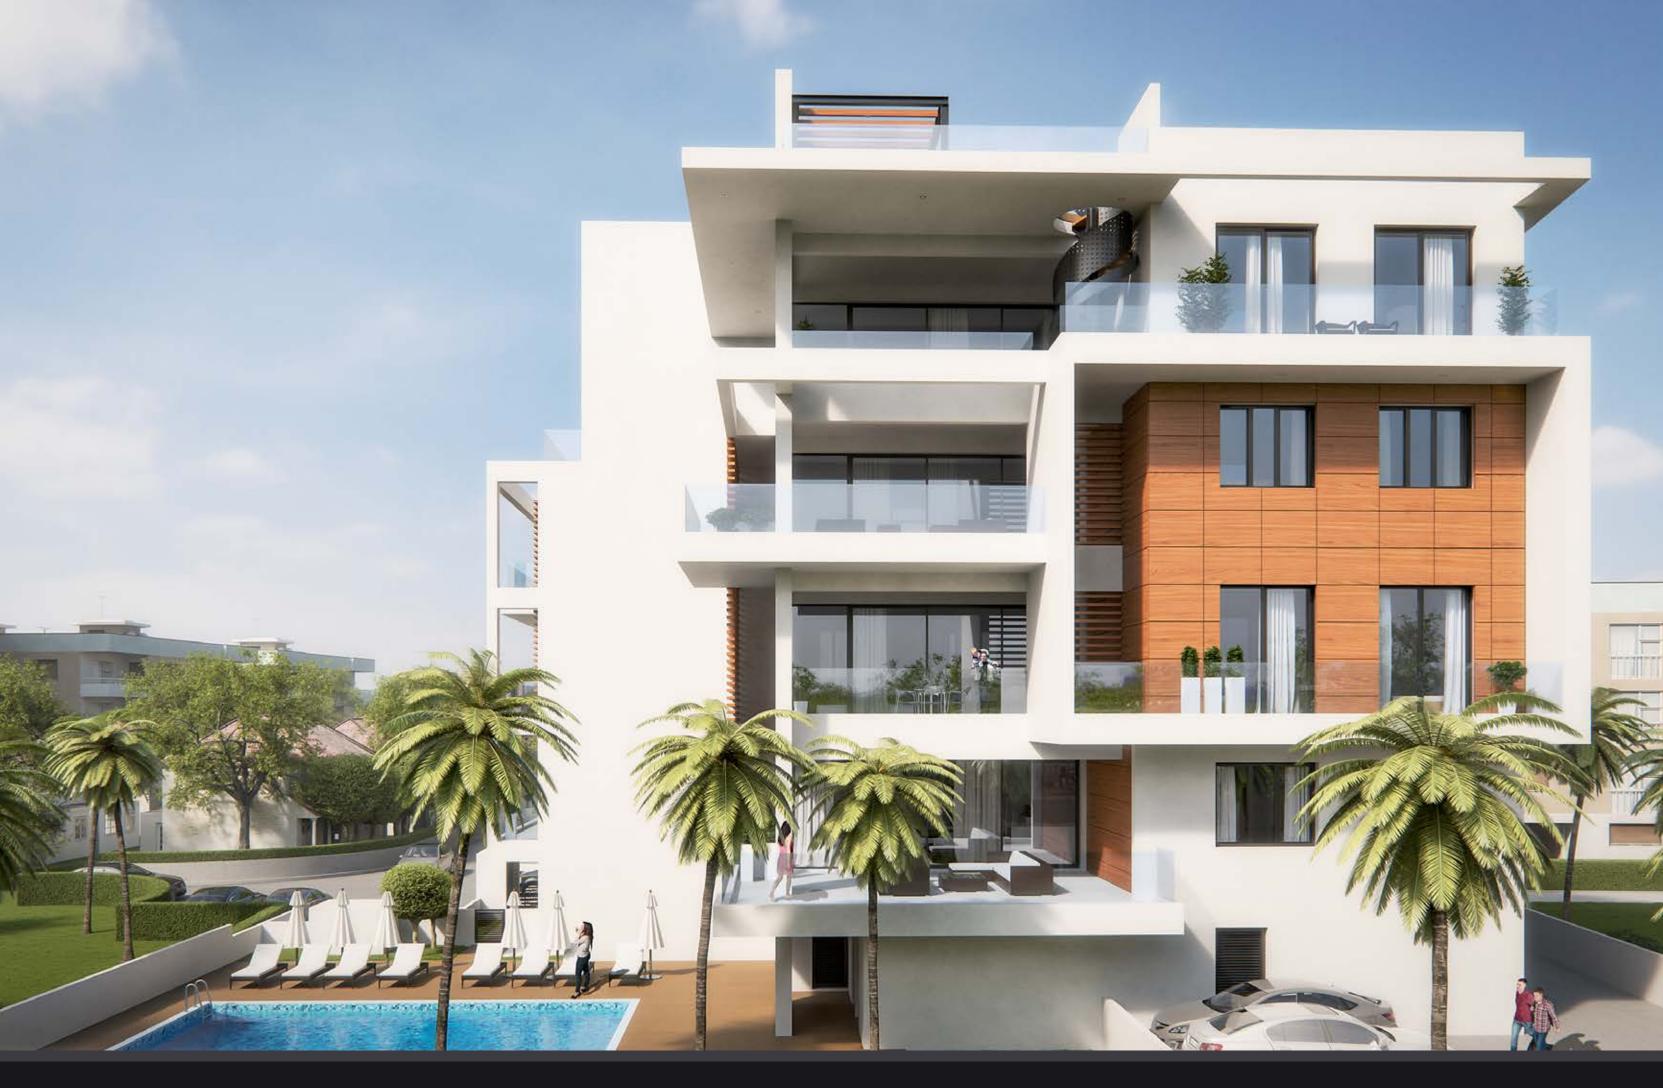

## MAJOR BENEFITS

- $^{\rm -}$  500 M TO THE SANDY BEACHES OF DASOUDI PARK
- GATED COMMUNITY WITH CONTROLLED ENTRANCE
- <sup>-</sup> HIGH CEILINGS (OVER 3.15 METERS)
- HIGH-STANDART FINISHES (PARQUET FLOOR-ING, MARBLE IN WCS)
- PICTURESQUE AND QUIET TOURIST AREA OF LIMASSOL
- ALL AMENITIES ARE WITHIN EASY REACH;
  THE PENTHOUSE WITH PRIVATE ROOF GARDEN AND POOL
- SPACIOUS LAYOUTS
- <sup>—</sup> INCLUDES 7 APARTMENTS

# LUXURY FINISHES:

LUXURIOUS MARBLE FLOORS OR
PARQUET, MARBLE
FLOOR AND WALLS
IN THE TOILETS AND
BATHROOMS, KITCH
EN CABINETS FROM
KNOWN BRANDS,
DOUBLE GLAZED
WINDOWS WITH
ALUMINUM FRAMES,
FIRST CLASS
SANITARY WARE

GATED
COMMUNITY
WITH
CONTROLLED
ENTRANCE
AND SPACIOUS
LAYOUTS