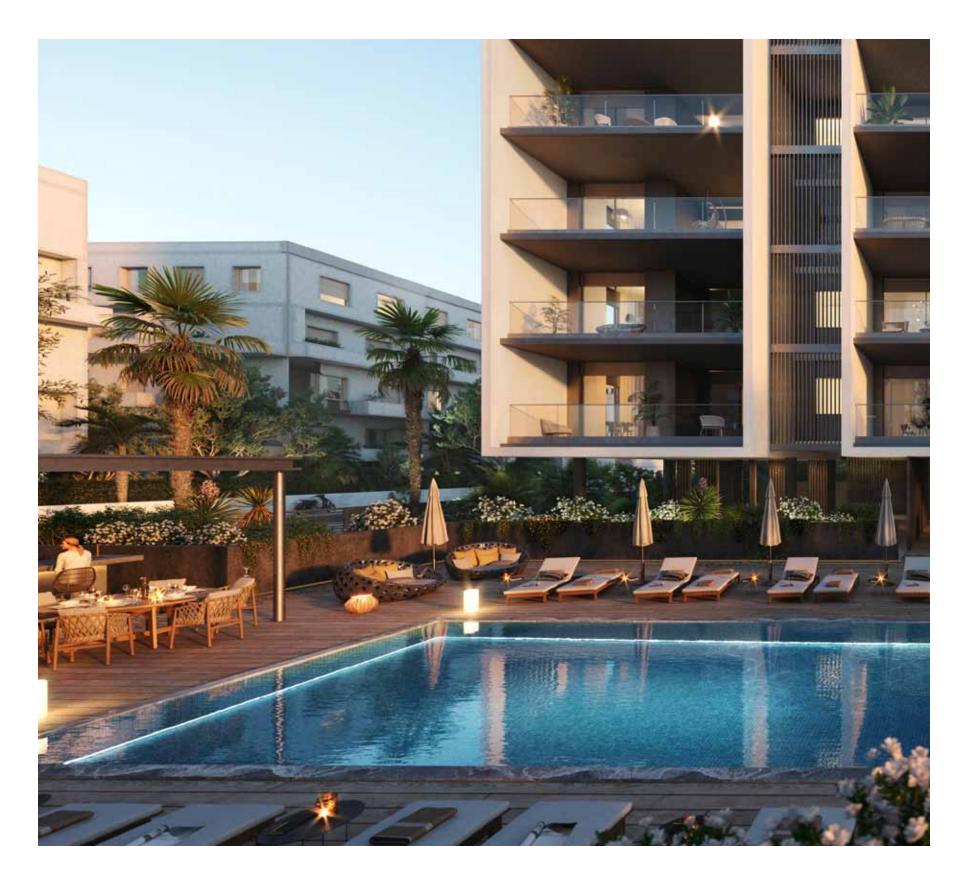

THE ROOF OF THE **RESIDENCE OFFERS A TRANQUIL ENVIRONMENT** PROVIDING OUTSTANDING AMENITIES ESSENTIAL TO THE UNIQUE DESIGN

A fully equipped gym and sauna will energize your body, mind, and soul with a great kick start to your day or simply take away any stress accumulated during the day. Immerse and relax around an inviting communal swimming pool with pleasant peaceful surroundings and fulfill a true luxury urban lifestyle with positive energy.

### **:**resident facilities

gym and sauna

#### The building offers outdoor swimming pool, secure covered parking, a fully equipped

\*All 3D images and photographs consist of indicative information and the project can differ insignificantly from the displayed images. Furniture and interior items are extras.