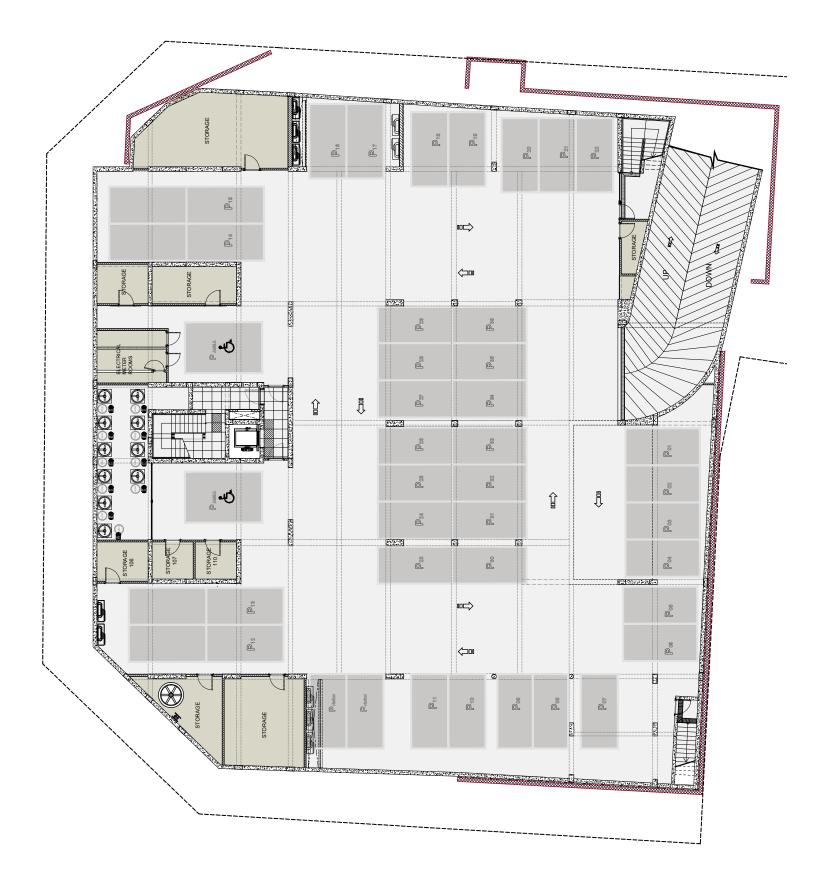

| 27.75                                     | 320.00                       |
| 504          | Penthouse        | 3             | 3              | YES             | 133.78                           | 24.96                 | 6th 43.07                           | 12                   | 68.73                             | 5.60                                                 | 26.34                                     | 314.48                       |

NOTE: the areas stated above may slightly differ upon issuance of relevant authority permits



\*All 3D images and photographs consist of indicative information and the project can differ insignificantly from the displayed images. Furniture and interior items are extras.

#### Basement

**Ground Floor** 





N

#### <u>1st Floor</u>

| UNIT<br>Nº | TOTAL AREA<br>M <sup>2</sup> |
|------------|------------------------------|
| 101        | 72.87                        |
| 102        | 67.28                        |
| 103        | 92.94                        |
| 104        | 92.37                        |
| 105        | 67.99                        |
| 106        | 78.65                        |
| 107        | 81.68                        |
| 108        | 89.87                        |
| 109        | 89.87                        |
| 110        | 82.17                        |





#### 2nd Floor

| UNIT<br>Nº | TOTAL AREA<br>M <sup>2</sup> |
|------------|------------------------------|
| 201        | 148.14                       |
| 202        | 152.82                       |
| 203