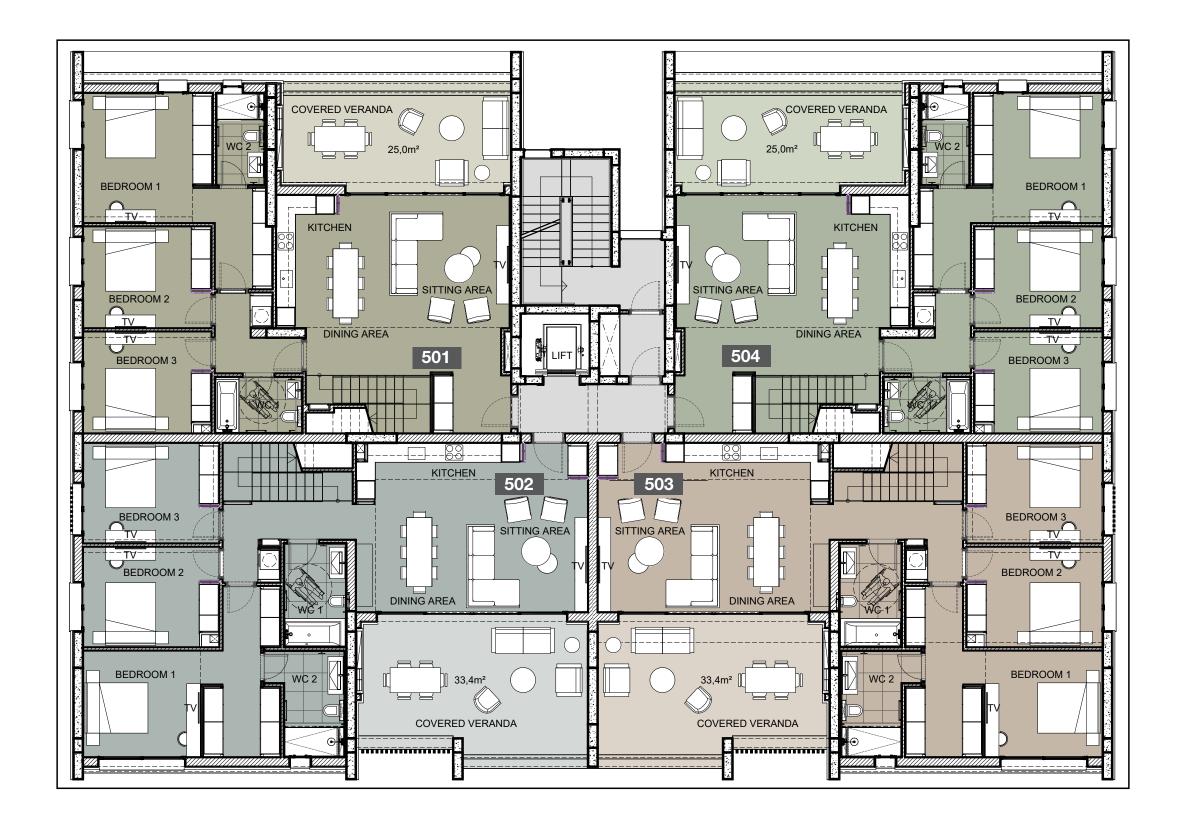

# **:**choice of properties

| UNIT I<br>Nº | PROPERTY<br>TYPE | BED-<br>ROOMS | BATH-<br>ROOMS | PRIVATE<br>POOL | INDOOR<br>AREA<br>M <sup>2</sup> | COV.<br>VERANDA<br>M² | AUXILIARY<br>AREA<br>M <sup>2</sup> | GARAGE<br>AREA<br>M² | ROOF<br>TERRACE<br>M <sup>2</sup> | STOR-<br>AGE ON<br>GROUND<br>FLOOR<br>M <sup>2</sup> | COMMON<br>AREA PER<br>UNIT M <sup>2</sup> | TOTAL<br>AREA M <sup>2</sup> |
|--------------|------------------|---------------|----------------|-----------------|----------------------------------|-----------------------|-------------------------------------|----------------------|-----------------------------------|------------------------------------------------------|-------------------------------------------|------------------------------|
| 101          | Apartment        | S             | 1              |                 | 42.00                            | 7.80                  |                                     | 12                   |                                   | 4.57                                                 | 6.50                                      | 72.87                        |
| 102          | Apartment        | S             | 1              |                 | 38.50                            | 6.90                  |                                     | 12                   |                                   | 3.95                                                 | 5.93                                      | 67.28                        |
| 103          | Apartment        | 1             | 1              |                 | 54.70                            | 12.90                 |                                     | 12                   |                                   | 4.52                                                 | 8.82                                      | 92.94                        |
| 104          | Apartment        | 1             | 1              |                 | 54.70                            | 12.90                 |                                     | 12                   |                                   | 3.95                                                 | 8.82                                      | 92.37                        |
| 105          | Apartment        | S             | 1              |                 | 38.50                            | 6.90                  |                                     | 12                   |                                   | 4.66                                                 | 5.93                                      | 67.99                        |
| 106          | Apartment        | S             | 1              |                 | 42.00                            | 7.80                  |                                     | 12                   |                                   | 10.35                                                | 6.50                                      | 78.65                        |
| 107          | Apartment        | S             | 1              |                 | 43.70                            | 10.80                 |                                     | 12                   |                                   | 8.07                                                 | 7.11                                      | 81.68                        |
| 108          | Apartment        | 1             | 1              |                 | 51.50                            | 13.80                 |                                     | 12                   |                                   | 4.05                                                 | 8.52                                      | 89.87                        |
| 109          | Apartment        | 1             | 1              |                 | 51.50                            | 13.80                 |                                     | 12                   |                                   | 4.05                                                 | 8.52                                      | 89.87                        |
| 110          | Apartment        | S             | 1              |                 | 43.70                            | 10.80                 |                                     | 12                   |                                   | 8.56                                                 | 7.11                                      | 82.17                        |
| 201          | Apartment        | 2             | 2              |                 | 93.47                            | 22.48                 |                                     | 12                   |                                   | 5.06                                                 | 15.13                                     | 148.14                       |
| 202          | Apartment        | 2             | 2              |                 | 90.45                            | 30.08                 |                                     | 12                   |                                   | 4.56                                                 | 15.73                                     | 152.82                       |
| 203          | Apartment        | 1             | 1              |                 | 54.70                            | 12.90                 |                                     | 12                   |                                   | 5.18                                                 | 8.82                                      | 93.60                        |
| 204          | Apartment        | 1             | 1              |                 | 54.70                            | 12.90                 |                                     | 12                   |                                   | 5.36                                                 | 8.82                                      | 93.78                        |
| 205          | Apartment        | 2             | 2              |                 | 90.45                            | 30.08                 |                                     | 12                   |                                   | 4.84                                                 | 15.73                                     | 153.10                       |
| 206          | Apartment        | 2             | 2              |                 | 93.47                            | 22.48                 |                                     | 12                   |                                   | 4.97                                                 | 15.13                                     | 148.05                       |
| 301          | Apartment        | 2             | 2              |                 | 93.47                            | 22.48                 |                                     | 12                   |                                   | 5.23                                                 | 15.13                                     | 148.31                       |
| 302          | Apartment        | 2             | 2              |                 | 90.45                            | 30.08                 |                                     | 12                   |                                   | 4.57                                                 | 15.73                                     | 152.83                       |
| 303          | Apartment        | 1             | 1              |                 | 54.70                            | 12.90                 |                                     | 12                   |                                   | 5.54                                                 | 8.82                                      | 93.96                        |
| 304          | Apartment        | 1             | 1              |                 | 54.70                            | 12.90                 |                                     | 12                   |                                   | 5.23                                                 | 8.82                                      | 93.65                        |
| 305 /        | Apartment        | 2             | 2              |                 | 90.45                            | 30.08                 |                                     | 12                   |                                   | 4.57                                                 | 15.73                                     | 152.83                       |
| 306          | Apartment        | 2             | 2              |                 | 93.47                            | 22.48                 |                                     | 12                   |                                   | 5.39                                                 | 15.13                                     | 148.47                       |
| 401          | Apartment        | 2             | 2              |                 | 93.47                            | 22.48                 |                                     | 12                   |                                   | 5.46                                                 | 15.13                                     | 148.54                       |
| 402          | Apartment        | 2             | 2              |                 | 90.45                            | 30.08                 |                                     | 12                   |                                   | 4.77                                                 | 15.73                                     | 153.03                       |
| 403          | Apartment        | 1             | 1              |                 | 54.70                            | 12.90                 |                                     | 12                   |                                   | 4.57                                                 | 8.82                                      | 92.99                        |
| 404          | Apartment        | 1             | 1              |                 | 54.70                            | 12.90                 |                                     | 12                   |                                   | 5.40                                                 | 8.82                                      | 93.82                        |
| 405          | Apartment        | 2             | 2              |                 | 90.45                            | 30.08                 |                                     | 12                   |                                   | 4.77                                                 | 15.73                                     | 153.03                       |
| 406          | Apartment        | 2             | 2              |                 | 93.47                            | 22.48                 |                                     | 12                   |                                   | 5.46                                                 | 15.13                                     | 148.54                       |
| 501          | Penthouse        | 3             | 3              | YES             | 133.78                           | 24.96                 | 6th 43.18                           | 12                   | 68.73                             | 5.35                                                 | 26.36                                     | 314.36                       |
| 502          | Penthouse        | 3             | 3              | YES             | 136.06                           | 33.36                 | 6th 43.07                           | 12                   | 62.49                             | 5.16                                                 | 27.74                                     | 319.88                       |
| 503          | Penthouse        | 3             | 3              | YES             | 136.06                           | 33.36                 | 6th 43.18                           | 12                   | 62.49                             | 5.16                                                 | 27.75                                     | 320.00                       |
| 504          | Penthouse        | 3             | 3              | YES             | 133.78                           | 24.96                 | 6th 43.07                           | 12                   | 68.73                             | 5.60                                                 | 26.34                                     | 314.48                       |

#### 5th Floor

| UNIT<br>Nº | TOTAL AREA<br>M <sup>2</sup> |
|------------|------------------------------|
| 501        | 314.36                       |
| 502        | 319.88                       |
| 503        | 320.00                       |
| 504        | 314.48                       |