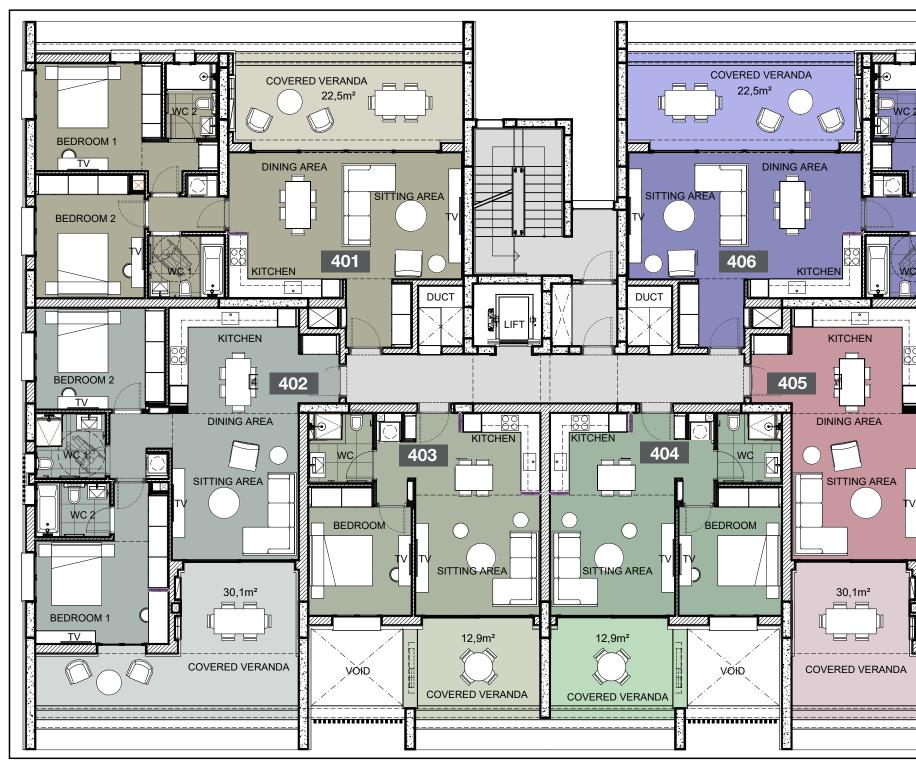

# **:**choice of properties

| UNIT I<br>Nº | PROPERTY<br>TYPE | BED-<br>ROOMS | BATH-<br>ROOMS | PRIVATE<br>POOL | INDOOR<br>AREA<br>M <sup>2</sup> | COV.<br>VERANDA<br>M² | AUXILIARY<br>AREA<br>M <sup>2</sup> | GARAGE<br>AREA<br>M² | ROOF<br>TERRACE<br>M <sup>2</sup> | STOR-<br>AGE ON<br>GROUND<br>FLOOR<br>M <sup>2</sup> | COMMON<br>AREA PER<br>UNIT M <sup>2</sup> | TOTAL<br>AREA M <sup>2</sup> |
|--------------|------------------|---------------|----------------|-----------------|----------------------------------|-----------------------|-------------------------------------|----------------------|-----------------------------------|------------------------------------------------------|-------------------------------------------|------------------------------|
| 101          | Apartment        | S             | 1              |                 | 42.00                            | 7.80                  |                                     | 12                   |                                   | 4.57                                                 | 6.50                                      | 72.87                        |
| 102          | Apartment        | S             | 1              |                 | 38.50                            | 6.90                  |                                     | 12                   |                                   | 3.95                                                 | 5.93                                      | 67.28                        |
| 103          | Apartment        | 1             | 1              |                 | 54.70                            | 12.90                 |                                     | 12                   |                                   | 4.52                                                 | 8.82                                      | 92.94                        |
| 104          | Apartment        | 1             | 1              |                 | 54.70                            | 12.90                 |                                     | 12                   |                                   | 3.95                                                 | 8.82                                      | 92.37                        |
| 105          | Apartment        | S             | 1              |                 | 38.50                            | 6.90                  |                                     | 12                   |                                   | 4.66                                                 | 5.93                                      | 67.99                        |
| 106          | Apartment        | S             | 1              |                 | 42.00                            | 7.80                  |                                     | 12                   |                                   | 10.35                                                | 6.50                                      | 78.65                        |
| 107          | Apartment        | S             | 1              |                 | 43.70                            | 10.80                 |                                     | 12                   |                                   | 8.07                                                 | 7.11                                      | 81.68                        |
| 108          | Apartment        | 1             | 1              |                 | 51.50                            | 13.80                 |                                     | 12                   |                                   | 4.05                                                 | 8.52                                      | 89.87                        |
| 109          | Apartment        | 1             | 1              |                 | 51.50                            | 13.80                 |                                     | 12                   |                                   | 4.05                                                 | 8.52                                      | 89.87                        |
| 110          | Apartment        | S             | 1              |                 | 43.70                            | 10.80                 |                                     | 12                   |                                   | 8.56                                                 | 7.11                                      | 82.17                        |
| 201          | Apartment        | 2             | 2              |                 | 93.47                            | 22.48                 |                                     | 12                   |                                   | 5.06                                                 | 15.13                                     | 148.14                       |
| 202          | Apartment        | 2             | 2              |                 | 90.45                            | 30.08                 |                                     | 12                   |                                   | 4.56                                                 | 15.73                                     | 152.82                       |
| 203          | Apartment        | 1             | 1              |                 | 54.70                            | 12.90                 |                                     | 12                   |                                   | 5.18                                                 | 8.82                                      | 93.60                        |
| 204          | Apartment        | 1             | 1              |                 | 54.70                            | 12.90                 |                                     | 12                   |                                   | 5.36                                                 | 8.82                                      | 93.78                        |
| 205          | Apartment        | 2             | 2              |                 | 90.45                            | 30.08                 |                                     | 12                   |                                   | 4.84                                                 | 15.73                                     | 153.10                       |
| 206          | Apartment        | 2             | 2              |                 | 93.47                            | 22.48                 |                                     | 12                   |                                   | 4.97                                                 | 15.13                                     | 148.05                       |
| 301          | Apartment        | 2             | 2              |                 | 93.47                            | 22.48                 |                                     | 12                   |                                   | 5.23                                                 | 15.13                                     | 148.31                       |
| 302          | Apartment        | 2             | 2              |                 | 90.45                            | 30.08                 |                                     | 12                   |                                   | 4.57                                                 | 15.73                                     | 152.83                       |
| 303          | Apartment        | 1             | 1              |                 | 54.70                            | 12.90                 |                                     | 12                   |                                   | 5.54                                                 | 8.82                                      | 93.96                        |
| 304          | Apartment        | 1             | 1              |                 | 54.70                            | 12.90                 |                                     | 12                   |                                   | 5.23                                                 | 8.82                                      | 93.65                        |
| 305 /        | Apartment        | 2             | 2              |                 | 90.45                            | 30.08                 |                                     | 12                   |                                   | 4.57                                                 | 15.73                                     | 152.83                       |
| 306          | Apartment        | 2             | 2              |                 | 93.47                            | 22.48                 |                                     | 12                   |                                   | 5.39                                                 | 15.13                                     | 148.47                       |
| 401          | Apartment        | 2             | 2              |                 | 93.47                            | 22.48                 |                                     | 12                   |                                   | 5.46                                                 | 15.13                                     | 148.54                       |
| 402          | Apartment        | 2             | 2              |                 | 90.45                            | 30.08                 |                                     | 12                   |                                   | 4.77                                                 | 15.73                                     | 153.03                       |
| 403          | Apartment        | 1             | 1              |                 | 54.70                            | 12.90                 |                                     | 12                   |                                   | 4.57                                                 | 8.82                                      | 92.99                        |
| 404          | Apartment        | 1             | 1              |                 | 54.70                            | 12.90                 |                                     | 12                   |                                   | 5.40                                                 | 8.82                                      | 93.82                        |
| 405          | Apartment        | 2             | 2              |                 | 90.45                            | 30.08                 |                                     | 12                   |                                   | 4.77                                                 | 15.73                                     | 153.03                       |
| 406          | Apartment        | 2             | 2              |                 | 93.47                            | 22.48                 |                                     | 12                   |                                   | 5.46                                                 | 15.13                                     | 148.54                       |
| 501          | Penthouse        | 3             | 3              | YES             | 133.78                           | 24.96                 | 6th 43.18                           | 12                   | 68.73                             | 5.35                                                 | 26.36                                     | 314.36                       |
| 502          | Penthouse        | 3             | 3              | YES             | 136.06                           | 33.36                 | 6th 43.07                           | 12                   | 62.49                             | 5.16                                                 | 27.74                                     | 319.88                       |
| 503          | Penthouse        | 3             | 3              | YES             | 136.06                           | 33.36                 | 6th 43.18                           | 12                   | 62.49                             | 5.16                                                 | 27.75                                     | 320.00                       |
| 504          | Penthouse        | 3             | 3              | YES             | 133.78                           | 24.96                 | 6th 43.07                           | 12                   | 68.73                             | 5.60                                                 | 26.34                                     | 314.48                       |

#### 4th Floor

| UNIT<br>Nº | TOTAL AREA<br>M <sup>2</sup> |
|------------|------------------------------|
| 401        | 148.54                       |
| 402        | 153.03                       |
| 403        | 92.99                        |
| 404        | 93.82                        |
| 405        | 153.03                       |
| 406        | 148.54                       |