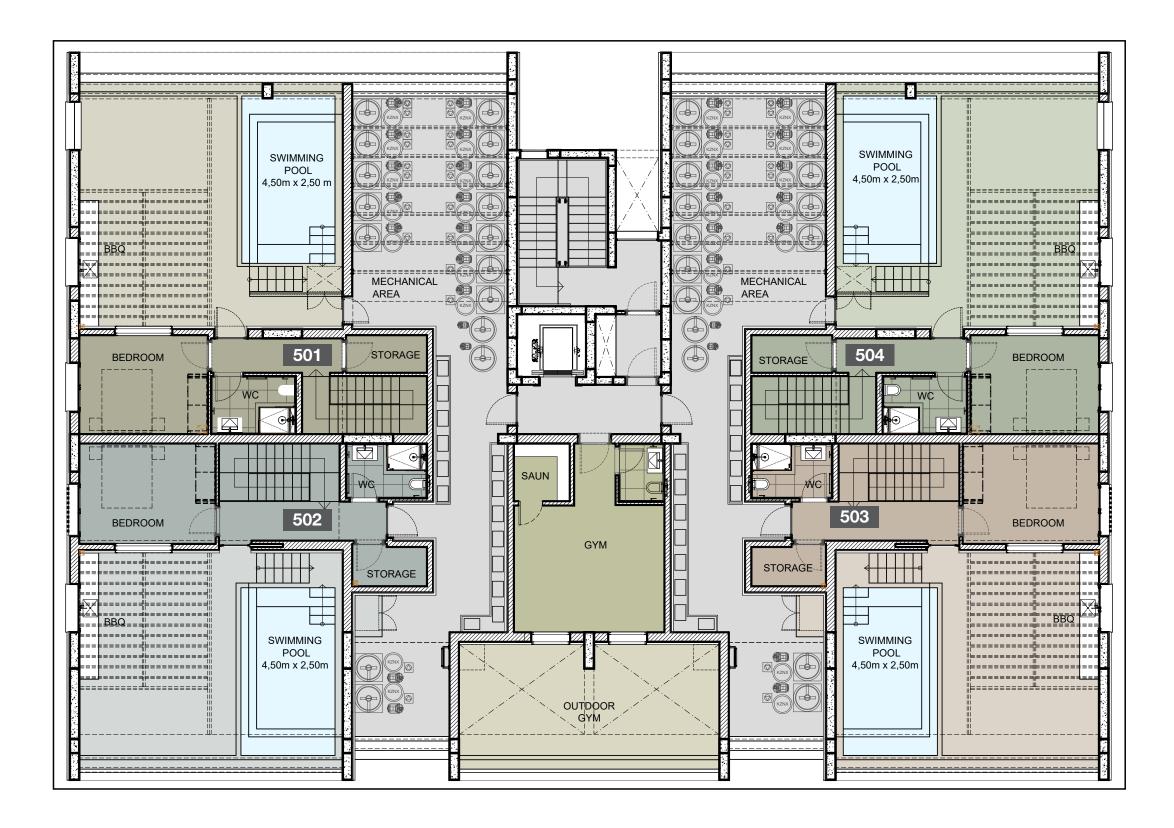

THE ROOF OF THE **RESIDENCE OFFERS A TRANQUIL ENVIRONMENT** PROVIDING OUTSTANDING AMENITIES ESSENTIAL TO THE UNIQUE DESIGN

A fully equipped gym and sauna will energize your body, mind, and soul with a great kick start to your day or simply take away any stress accumulated during the day. Immerse and relax around an inviting communal swimming pool with pleasant peaceful surroundings and fulfill a true luxury urban lifestyle with positive energy.

### **:**resident facilities

gym and sauna

#### The building offers outdoor swimming pool, secure covered parking, a fully equipped

\*All 3D images and photographs consist of indicative information and the project can differ insignificantly from the displayed images. Furniture and interior items are extras.

#### roof terrace

\*Floor plans show approximate measurements only. Exact layout and sizes may vary.

- Soft closers

#### bbf:penthouses

- Sizable roof space
- Stone floors
- Barbecue
- Pergolas for shading

bbf® has reimagined the idea of what a penthouse should represent. The signature penthouses of bbf® are featured almost in all apartment developments and represent the best choice for a demanding and sophisticated customer who expects the best of comfort, style and privacy.

- Marble tiled swimming pool with Jacuzzi

**NOTE:** movable furniture, home appliances & interior items are extras

\*The type of materials and colors used in the finishes may vary from the displayed images and text