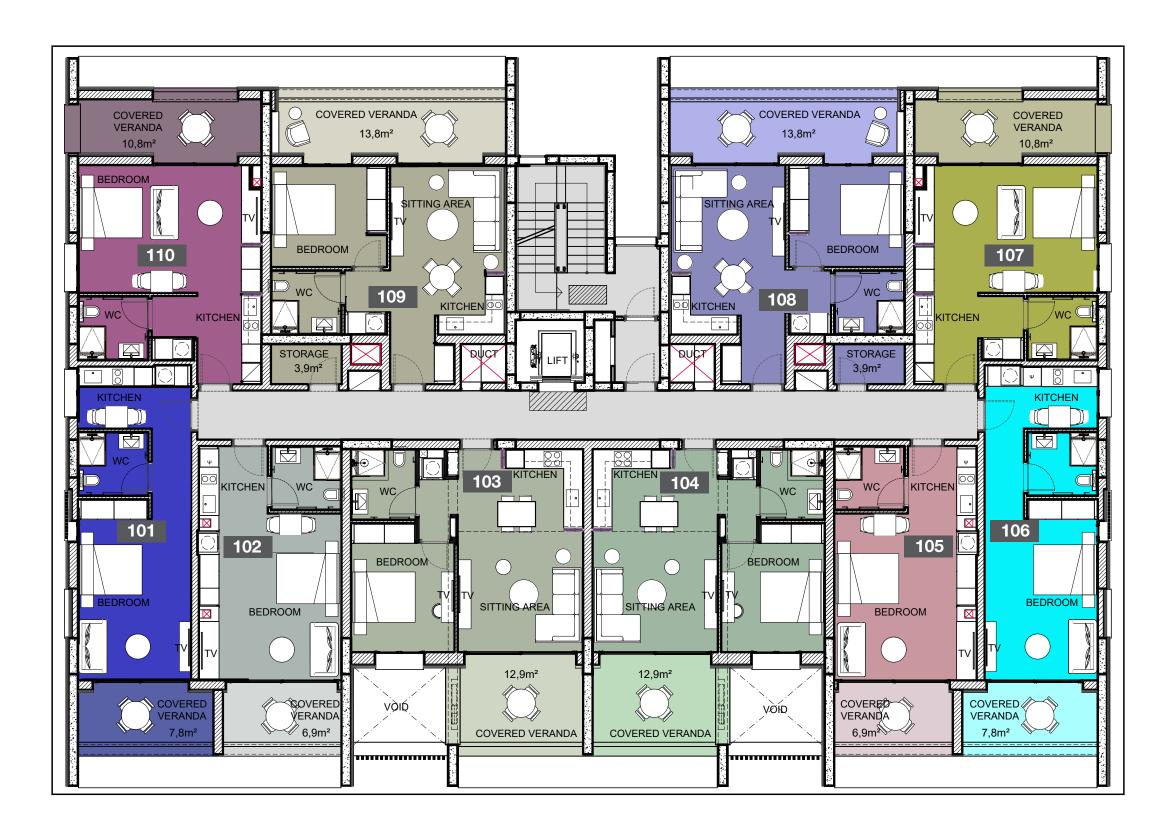

# **:**choice of properties

| UNIT I<br>Nº | PROPERTY<br>TYPE | BED-<br>ROOMS | BATH-<br>ROOMS | PRIVATE<br>POOL | INDOOR<br>AREA<br>M <sup>2</sup> | COV.<br>VERANDA<br>M² | AUXILIARY<br>AREA<br>M <sup>2</sup> | GARAGE<br>AREA<br>M² | ROOF<br>TERRACE<br>M <sup>2</sup> | STOR-<br>AGE ON<br>GROUND<br>FLOOR<br>M <sup>2</sup> | COMMON<br>AREA PER<br>UNIT M <sup>2</sup> | TOTAL<br>AREA M <sup>2</sup> |
|--------------|------------------|---------------|----------------|-----------------|----------------------------------|-----------------------|-------------------------------------|----------------------|-----------------------------------|------------------------------------------------------|-------------------------------------------|------------------------------|
| 101          | Apartment        | S             | 1              |                 | 42.00                            | 7.80                  |                                     | 12                   |                                   | 4.57                                                 | 6.50                                      | 72.87                        |
| 102          | Apartment        | S             | 1              |                 | 38.50                            | 6.90                  |                                     | 12                   |                                   | 3.95                                                 | 5.93                                      | 67.28                        |
| 103          | Apartment        | 1             | 1              |                 | 54.70                            | 12.90                 |                                     | 12                   |                                   | 4.52                                                 | 8.82                                      | 92.94                        |
| 104          | Apartment        | 1             | 1              |                 | 54.70                            | 12.90                 |                                     | 12                   |                                   | 3.95                                                 | 8.82                                      | 92.37                        |
| 105          | Apartment        | S             | 1              |                 | 38.50                            | 6.90                  |                                     | 12                   |                                   | 4.66                                                 | 5.93                                      | 67.99                        |
| 106          | Apartment        | S             | 1              |                 | 42.00                            | 7.80                  |                                     | 12                   |                                   | 10.35                                                | 6.50                                      | 78.65                        |
| 107          | Apartment        | S             | 1              |                 | 43.70                            | 10.80                 |                                     | 12                   |                                   | 8.07                                                 | 7.11                                      | 81.68                        |
| 108          | Apartment        | 1             | 1              |                 | 51.50                            | 13.80                 |                                     | 12                   |                                   | 4.05                                                 | 8.52                                      | 89.87                        |
| 109          | Apartment        | 1             | 1              |                 | 51.50                            | 13.80                 |                                     | 12                   |                                   | 4.05                                                 | 8.52                                      | 89.87                        |
| 110          | Apartment        | S             | 1              |                 | 43.70                            | 10.80                 |                                     | 12                   |                                   | 8.56                                                 | 7.11                                      | 82.17                        |
| 201          | Apartment        | 2             | 2              |                 | 93.47                            | 22.48                 |                                     | 12                   |                                   | 5.06                                                 | 15.13                                     | 148.14                       |
| 202          | Apartment        | 2             | 2              |                 | 90.45                            | 30.08                 |                                     | 12                   |                                   | 4.56                                                 | 15.73                                     | 152.82                       |
| 203          | Apartment        | 1             | 1              |                 | 54.70                            | 12.90                 |                                     | 12                   |                                   | 5.18                                                 | 8.82                                      | 93.60                        |
| 204          | Apartment        | 1             | 1              |                 | 54.70                            | 12.90                 |                                     | 12                   |                                   | 5.36                                                 | 8.82                                      | 93.78                        |
| 205          | Apartment        | 2             | 2              |                 | 90.45                            | 30.08                 |                                     | 12                   |                                   | 4.84                                                 | 15.73                                     | 153.10                       |
| 206          | Apartment        | 2             | 2              |                 | 93.47                            | 22.48                 |                                     | 12                   |                                   | 4.97                                                 | 15.13                                     | 148.05                       |
| 301          | Apartment        | 2             | 2              |                 | 93.47                            | 22.48                 |                                     | 12                   |                                   | 5.23                                                 | 15.13                                     | 148.31                       |
| 302          | Apartment        | 2             | 2              |                 | 90.45                            | 30.08                 |                                     | 12                   |                                   | 4.57                                                 | 15.73                                     | 152.83                       |
| 303          | Apartment        | 1             | 1              |                 | 54.70                            | 12.90                 |                                     | 12                   |                                   | 5.54                                                 | 8.82                                      | 93.96                        |
| 304          | Apartment        | 1             | 1              |                 | 54.70                            | 12.90                 |                                     | 12                   |                                   | 5.23                                                 | 8.82                                      | 93.65                        |
| 305 /        | Apartment        | 2             | 2              |                 | 90.45                            | 30.08                 |                                     | 12                   |                                   | 4.57                                                 | 15.73                                     | 152.83                       |
| 306          | Apartment        | 2             | 2              |                 | 93.47                            | 22.48                 |                                     | 12                   |                                   | 5.39                                                 | 15.13                                     | 148.47                       |
| 401          | Apartment        | 2             | 2              |                 | 93.47                            | 22.48                 |                                     | 12                   |                                   | 5.46                                                 | 15.13                                     | 148.54                       |
| 402          | Apartment        | 2             | 2              |                 | 90.45                            | 30.08                 |                                     | 12                   |                                   | 4.77                                                 | 15.73                                     | 153.03                       |
| 403          | Apartment        | 1             | 1              |                 | 54.70                            | 12.90                 |                                     | 12                   |                                   | 4.57                                                 | 8.82                                      | 92.99                        |
| 404          | Apartment        | 1             | 1              |                 | 54.70                            | 12.90                 |                                     | 12                   |                                   | 5.40                                                 | 8.82                                      | 93.82                        |
| 405          | Apartment        | 2             | 2              |                 | 90.45                            | 30.08                 |                                     | 12                   |                                   | 4.77                                                 | 15.73                                     | 153.03                       |
| 406          | Apartment        | 2             | 2              |                 | 93.47                            | 22.48                 |                                     | 12                   |                                   | 5.46                                                 | 15.13                                     | 148.54                       |
| 501          | Penthouse        | 3             | 3              | YES             | 133.78                           | 24.96                 | 6th 43.18                           | 12                   | 68.73                             | 5.35                                                 | 26.36                                     | 314.36                       |
| 502          | Penthouse        | 3             | 3              | YES             | 136.06                           | 33.36                 | 6th 43.07                           | 12                   | 62.49                             | 5.16                                                 | 27.74                                     | 319.88                       |
| 503          | Penthouse        | 3             | 3              | YES             | 136.06                           | 33.36                 | 6th 43.18                           | 12                   | 62.49                             | 5.16                                                 | 27.75                                     | 320.00                       |
| 504          | Penthouse        | 3             | 3              | YES             | 133.78                           | 24.96                 | 6th 43.07                           | 12                   | 68.73                             | 5.60                                                 | 26.34                                     | 314.48                       |

#### <u>1st Floor</u>

| UNIT<br>Nº | TOTAL AREA<br>M <sup>2</sup> |
|------------|------------------------------|
| 101        | 72.87                        |
| 102        | 67.28                        |
| 103        | 92.94                        |
| 104        | 92.37                        |
| 105        | 67.99                        |
| 106        | 78.65                        |
| 107        | 81.68                        |
| 108        | 89.87                        |
| 109        | 89.87                        |
| 110        | 82.17                        |