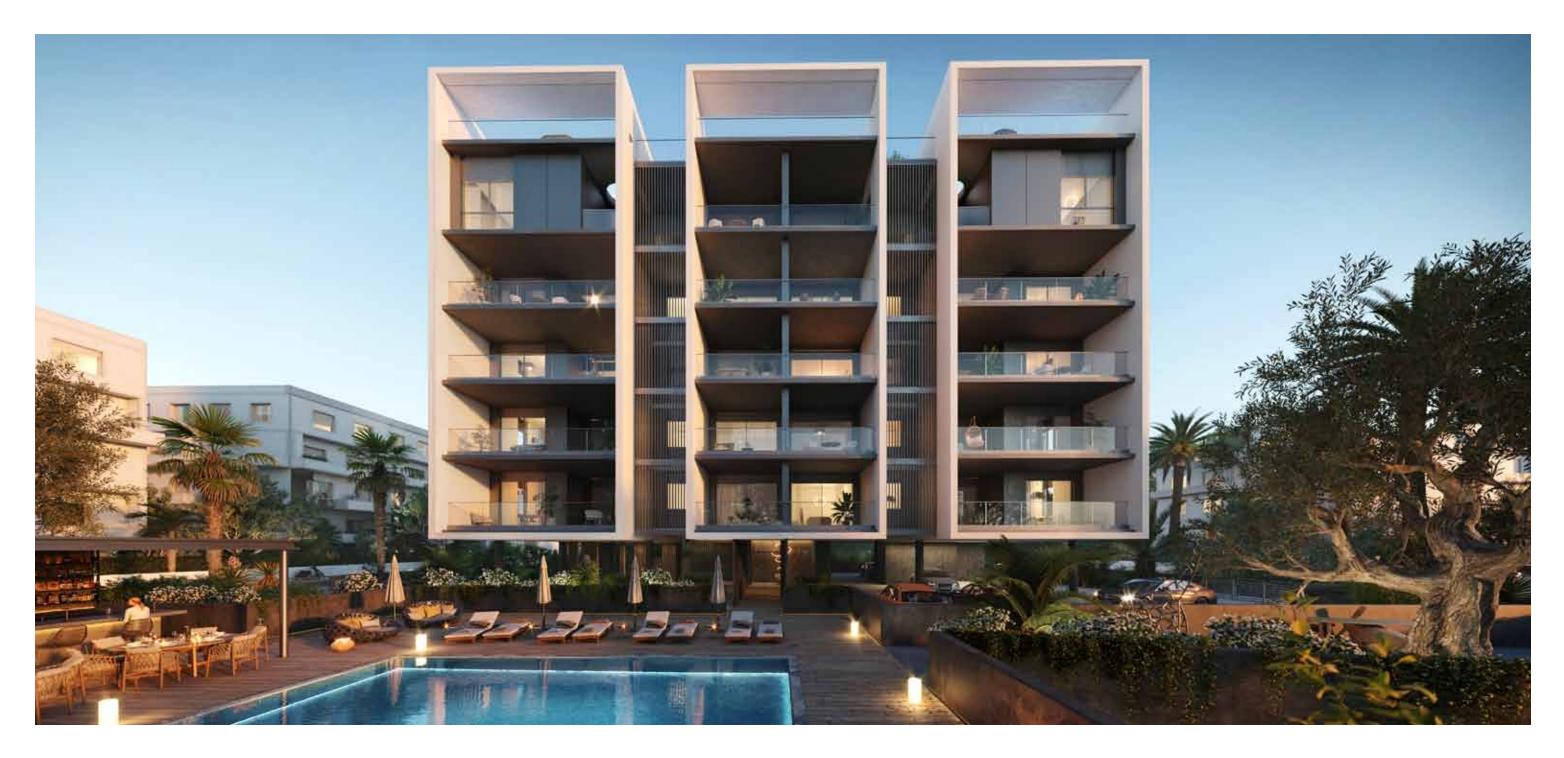

### **:**exterior

Prime Residence boasts and swimming pools

### **:**resident facilities

gym and sauna

#### The building offers outdoor swimming pool, secure covered parking, a fully equipped

\*All 3D images and photographs consist of indicative information and the project can differ insignificantly from the displayed images. Furniture and interior items are extras.