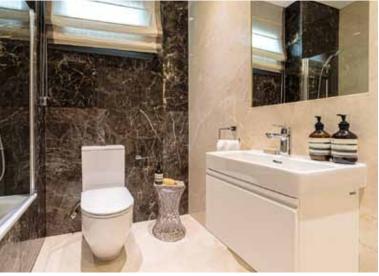

#### **EVERY PROPERTY IS DELIVERED WITH SIGNATURE TOP STANDARD FINISHES:**

- Fully completed finishings
- Semi-solid parquet floors in each room
- Marble floor and walls in the toilets and bathrooms
- High ceilings (3.15 m)
- Security and fireproof entrance doors
- Water heated floors
- Air conditioning
- High standard sanitary ware from European brands
- Thermal aluminum window frames with double glazing
- High standard kitchen cabinets
- High standard wardrobes from European brands
- Door stoppers