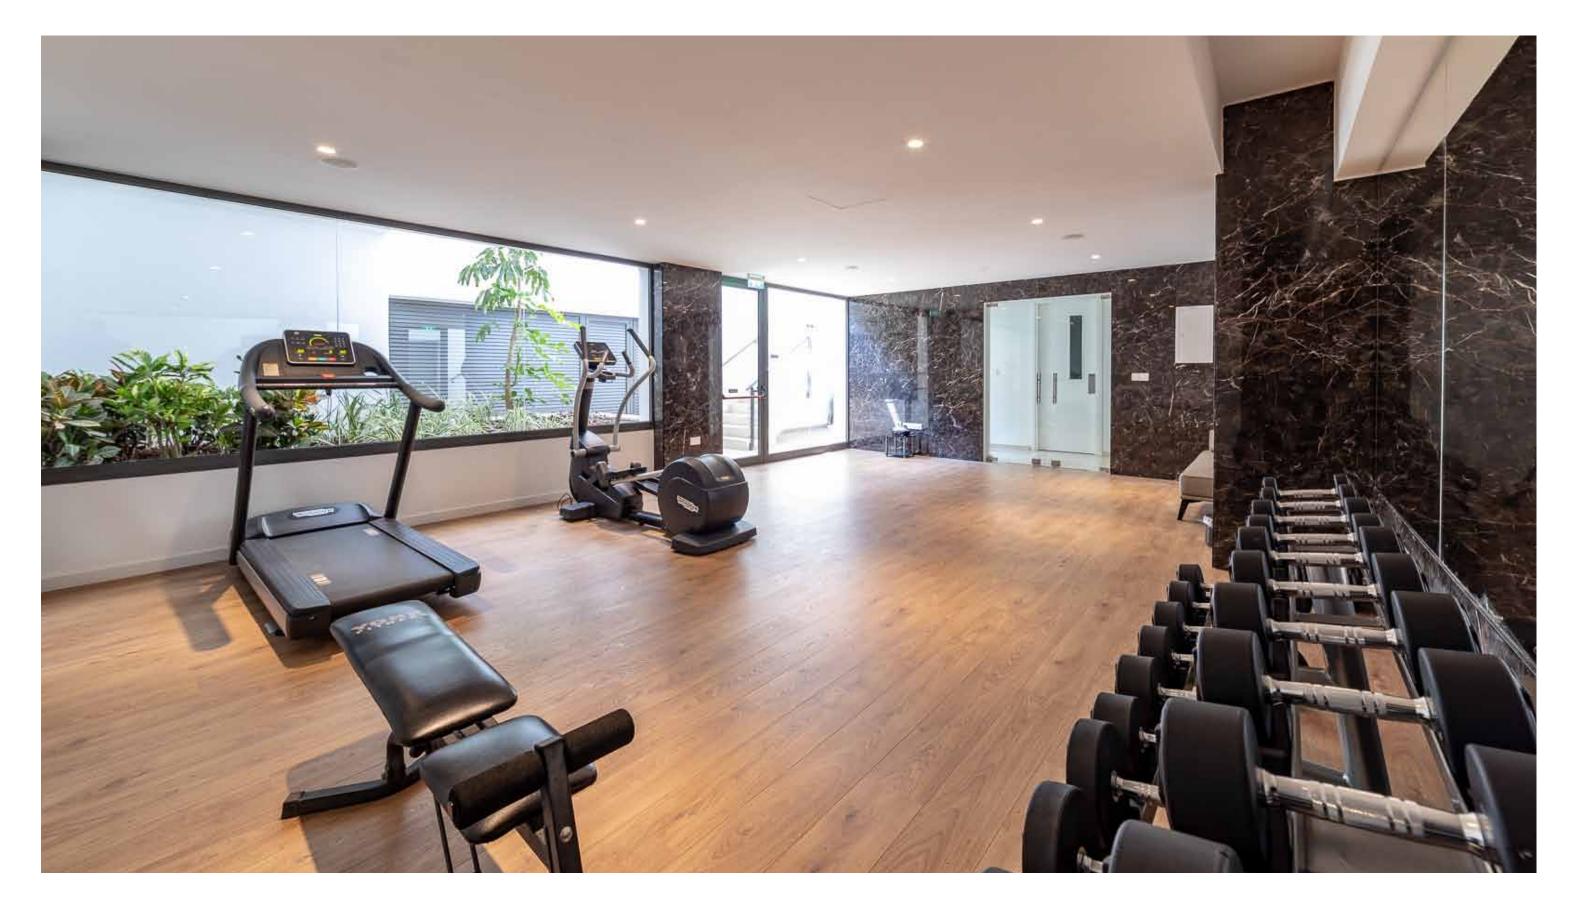

### **:**resident facilities

gym and sauna

#### The building offers outdoor swimming pool, secure covered parking, a fully equipped

\*All 3D images and photographs consist of indicative information and the project can differ insignificantly from the displayed images. Furniture and interior items are extras.

# **:**resident facilities

\*All 3D images and photographs consist of indicative information and the project can differ insignificantly from the displayed images. Furniture and interior items are extras.