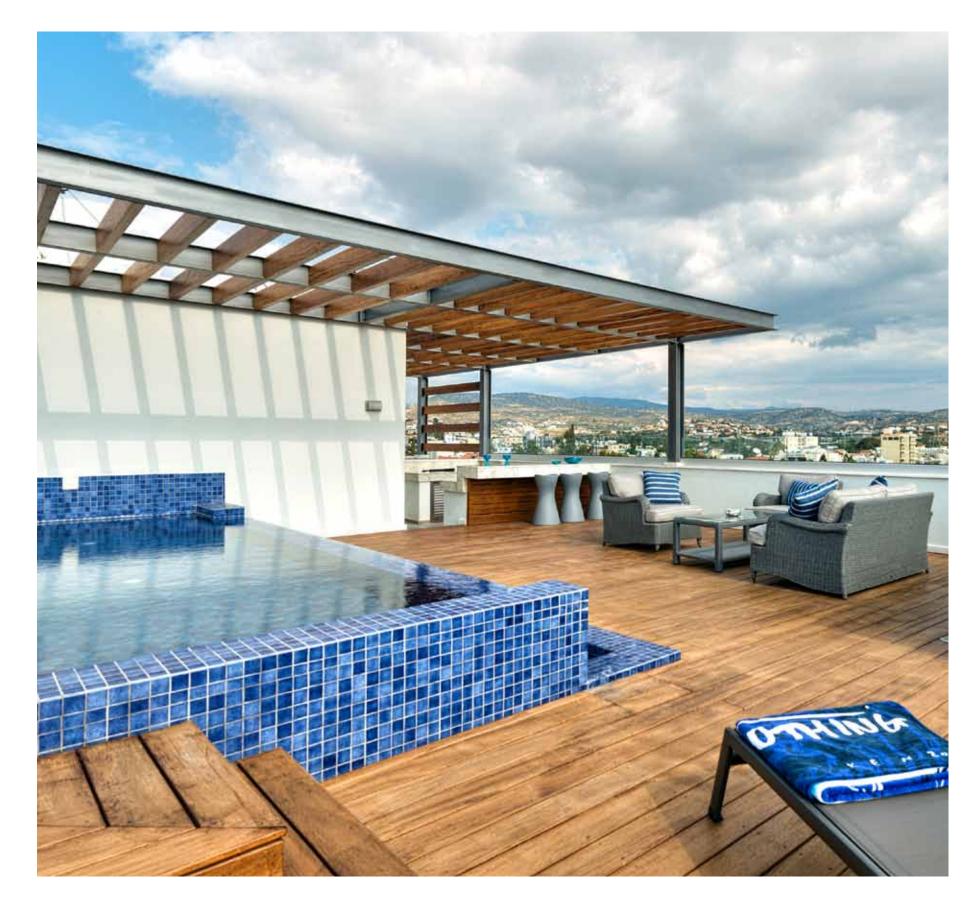

THE ROOF OF THE **RESIDENCE OFFERS A TRANQUIL ENVIRONMENT** PROVIDING OUTSTANDING AMENITIES ESSENTIAL TO THE UNIQUE DESIGN

A fully equipped gym and sauna will energize your body, mind, and soul with a great kick start to your day or simply take away any stress accumulated during the day. Immerse and relax around an inviting communal swimming pool with pleasant peaceful surroundings and fulfill a true luxury urban lifestyle with positive energy.

### **:**resident facilities

gym and sauna

#### The building offers outdoor swimming pool, secure covered parking, a fully equipped

\*All 3D images and photographs consist of indicative information and the project can differ insignificantly from the displayed images. Furniture and interior items are extras.

#### bbf:penthouses

- Sizable roof space
- Stone floors
- Barbecue
- Pergolas for shading

bbf® has reimagined the idea of what a penthouse should represent. The signature penthouses of bbf® are featured almost in all apartment developments and represent the best choice for a demanding and sophisticated customer who expects the best of comfort, style and privacy.

- Marble tiled swimming pool with Jacuzzi

**NOTE:** movable furniture, home appliances & interior items are extras

\*The type of materials and colors used in the finishes may vary from the displayed images and text