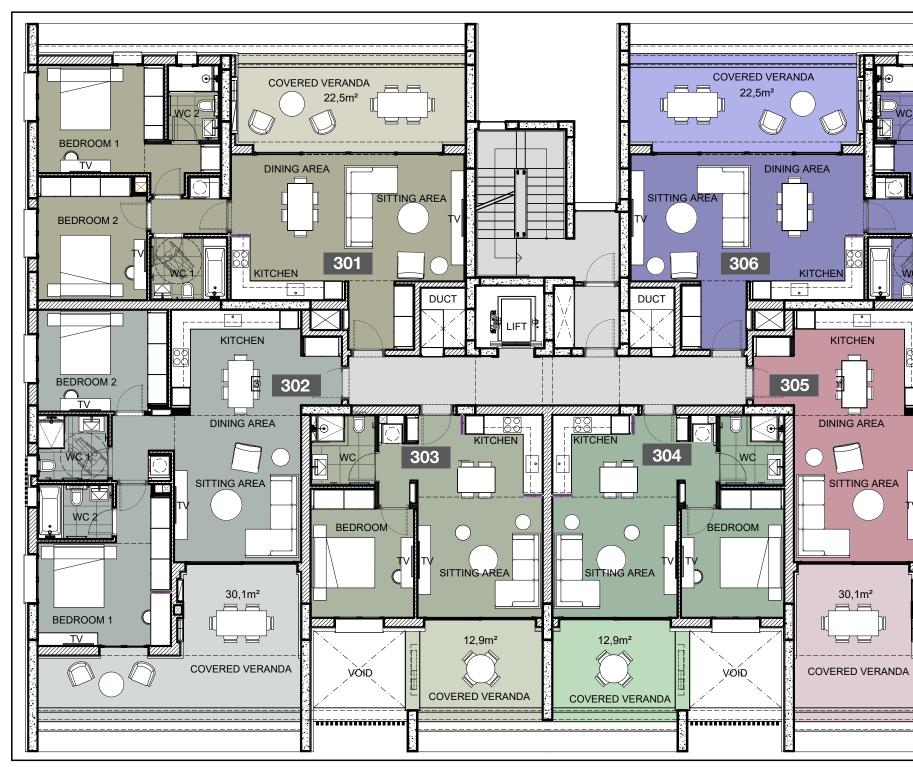

# **:**choice of properties

| UNIT I<br>Nº | PROPERTY<br>TYPE | BED-<br>ROOMS | BATH-<br>ROOMS | PRIVATE<br>POOL | INDOOR<br>AREA<br>M <sup>2</sup> | COV.<br>VERANDA<br>M² | AUXILIARY<br>AREA<br>M <sup>2</sup> | GARAGE<br>AREA<br>M² | ROOF<br>TERRACE<br>M <sup>2</sup> | STOR-<br>AGE ON<br>GROUND<br>FLOOR<br>M <sup>2</sup> | COMMON<br>AREA PER<br>UNIT M <sup>2</sup> | TOTAL<br>AREA M <sup>2</sup> |
|--------------|------------------|---------------|----------------|-----------------|----------------------------------|-----------------------|-------------------------------------|----------------------|-----------------------------------|------------------------------------------------------|-------------------------------------------|------------------------------|
| 101          | Apartment        | S             | 1              |                 | 42.00                            | 7.80                  |                                     | 12                   |                                   | 4.57                                                 | 6.50                                      | 72.87                        |
| 102          | Apartment        | S             | 1              |                 | 38.50                            | 6.90                  |                                     | 12                   |                                   | 3.95                                                 | 5.93                                      | 67.28                        |
| 103          | Apartment        | 1             | 1              |                 | 54.70                            | 12.90                 |                                     | 12                   |                                   | 4.52                                                 | 8.82                                      | 92.94                        |
| 104          | Apartment        | 1             | 1              |                 | 54.70                            | 12.90                 |                                     | 12                   |                                   | 3.95                                                 | 8.82                                      | 92.37                        |
| 105          | Apartment        | S             | 1              |                 | 38.50                            | 6.90                  |                                     | 12                   |                                   | 4.66                                                 | 5.93                                      | 67.99                        |
| 106          | Apartment        | S             | 1              |                 | 42.00                            | 7.80                  |                                     | 12                   |                                   | 10.35                                                | 6.50                                      | 78.65                        |
| 107          | Apartment        | S             | 1              |                 | 43.70                            | 10.80                 |                                     | 12                   |                                   | 8.07                                                 | 7.11                                      | 81.68                        |
| 108          | Apartment        | 1             | 1              |                 | 51.50                            | 13.80                 |                                     | 12                   |                                   | 4.05                                                 | 8.52                                      | 89.87                        |
| 109          | Apartment        | 1             | 1              |                 | 51.50                            | 13.80                 |                                     | 12                   |                                   | 4.05                                                 | 8.52                                      | 89.87                        |
| 110          | Apartment        | S             | 1              |                 | 43.70                            | 10.80                 |                                     | 12                   |                                   | 8.56                                                 | 7.11                                      | 82.17                        |
| 201          | Apartment        | 2             | 2              |                 | 93.47                            | 22.48                 |                                     | 12                   |                                   | 5.06                                                 | 15.13                                     | 148.14                       |
| 202          | Apartment        | 2             | 2              |                 | 90.45                            | 30.08                 |                                     | 12                   |                                   | 4.56                                                 | 15.73                                     | 152.82                       |
| 203          | Apartment        | 1             | 1              |                 | 54.70                            | 12.90                 |                                     | 12                   |                                   | 5.18                                                 | 8.82                                      | 93.60                        |
| 204          | Apartment        | 1             | 1              |                 | 54.70                            | 12.90                 |                                     | 12                   |                                   | 5.36                                                 | 8.82                                      | 93.78                        |
| 205          | Apartment        | 2             | 2              |                 | 90.45                            | 30.08                 |                                     | 12                   |                                   | 4.84                                                 | 15.73                                     | 153.10                       |
| 206          | Apartment        | 2             | 2              |                 | 93.47                            | 22.48                 |                                     | 12                   |                                   | 4.97                                                 | 15.13                                     | 148.05                       |
| 301          | Apartment        | 2             | 2              |                 | 93.47                            | 22.48                 |                                     | 12                   |                                   | 5.23                                                 | 15.13                                     | 148.31                       |
| 302          | Apartment        | 2             | 2              |                 | 90.45                            | 30.08                 |                                     | 12                   |                                   | 4.57                                                 | 15.73                                     | 152.83                       |
| 303          | Apartment        | 1             | 1              |                 | 54.70                            | 12.90                 |                                     | 12                   |                                   | 5.54                                                 | 8.82                                      | 93.96                        |
| 304          | Apartment        | 1             | 1              |                 | 54.70                            | 12.90                 |                                     | 12                   |                                   | 5.23                                                 | 8.82                                      | 93.65                        |
| 305 /        | Apartment        | 2             | 2              |                 | 90.45                            | 30.08                 |                                     | 12                   |                                   | 4.57                                                 | 15.73                                     | 152.83                       |
| 306          | Apartment        | 2             | 2              |                 | 93.47                            | 22.48                 |                                     | 12                   |                                   | 5.39                                                 | 15.13                                     | 148.47                       |
| 401          | Apartment        | 2             | 2              |                 | 93.47                            | 22.48                 |                                     | 12                   |                                   | 5.46                                                 | 15.13                                     | 148.54                       |
| 402          | Apartment        | 2             | 2              |                 | 90.45                            | 30.08                 |                                     | 12                   |                                   | 4.77                                                 | 15.73                                     | 153.03                       |
| 403          | Apartment        | 1             | 1              |                 | 54.70                            | 12.90                 |                                     | 12                   |                                   | 4.57                                                 | 8.82                                      | 92.99                        |
| 404          | Apartment        | 1             | 1              |                 | 54.70                            | 12.90                 |                                     | 12                   |                                   | 5.40                                                 | 8.82                                      | 93.82                        |
| 405          | Apartment        | 2             | 2              |                 | 90.45                            | 30.08                 |                                     | 12                   |                                   | 4.77                                                 | 15.73                                     | 153.03                       |
| 406          | Apartment        | 2             | 2              |                 | 93.47                            | 22.48                 |                                     | 12                   |                                   | 5.46                                                 | 15.13                                     | 148.54                       |
| 501          | Penthouse        | 3             | 3              | YES             | 133.78                           | 24.96                 | 6th 43.18                           | 12                   | 68.73                             | 5.35                                                 | 26.36                                     | 314.36                       |
| 502          | Penthouse        | 3             | 3              | YES             | 136.06                           | 33.36                 | 6th 43.07                           | 12                   | 62.49                             | 5.16                                                 | 27.74                                     | 319.88                       |
| 503          | Penthouse        | 3             | 3              | YES             | 136.06                           | 33.36                 | 6th 43.18                           | 12                   | 62.49                             | 5.16                                                 | 27.75                                     | 320.00                       |
| 504          | Penthouse        | 3             | 3              | YES             | 133.78                           | 24.96                 | 6th 43.07                           | 12                   | 68.73                             | 5.60                                                 | 26.34                                     | 314.48                       |

#### **3rd Floor**

| UNIT<br>Nº | TOTAL AREA<br>M <sup>2</sup> |
|------------|------------------------------|
| 301        | 148.31                       |
| 302        | 152.83                       |
| 303        | 93.96                        |
| 304        | 93.65                        |
| 305        | 152.83                       |
| 306        | 148.47                       |