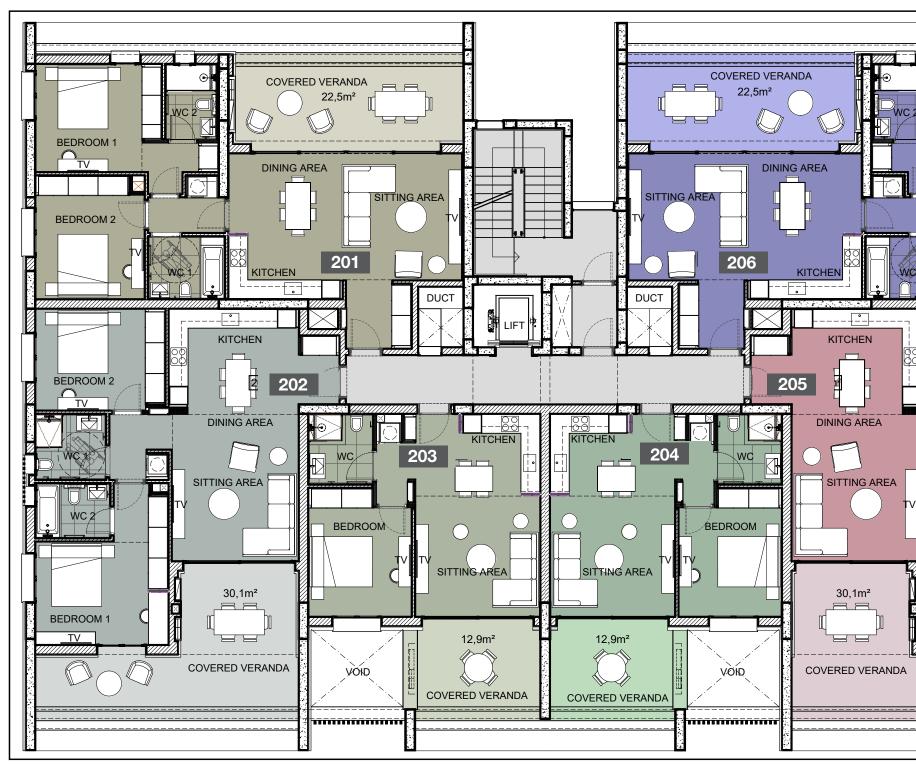

# **:**choice of properties

| UNIT I<br>Nº | PROPERTY<br>TYPE | BED-<br>ROOMS | BATH-<br>ROOMS | PRIVATE<br>POOL | INDOOR<br>AREA<br>M <sup>2</sup> | COV.<br>VERANDA<br>M² | AUXILIARY<br>AREA<br>M <sup>2</sup> | GARAGE<br>AREA<br>M² | ROOF<br>TERRACE<br>M <sup>2</sup> | STOR-<br>AGE ON<br>GROUND<br>FLOOR<br>M <sup>2</sup> | COMMON<br>AREA PER<br>UNIT M <sup>2</sup> | TOTAL<br>AREA M <sup>2</sup> |
|--------------|------------------|---------------|----------------|-----------------|----------------------------------|-----------------------|-------------------------------------|----------------------|-----------------------------------|------------------------------------------------------|-------------------------------------------|------------------------------|
| 101          | Apartment        | S             | 1              |                 | 42.00                            | 7.80                  |                                     | 12                   |                                   | 4.57                                                 | 6.50                                      | 72.87                        |
| 102          | Apartment        | S             | 1              |                 | 38.50                            | 6.90                  |                                     | 12                   |                                   | 3.95                                                 | 5.93                                      | 67.28                        |
| 103          | Apartment        | 1             | 1              |                 | 54.70                            | 12.90                 |                                     | 12                   |                                   | 4.52                                                 | 8.82                                      | 92.94                        |
| 104          | Apartment        | 1             | 1              |                 | 54.70                            | 12.90                 |                                     | 12                   |                                   | 3.95                                                 | 8.82                                      | 92.37                        |
| 105          | Apartment        | S             | 1              |                 | 38.50                            | 6.90                  |                                     | 12                   |                                   | 4.66                                                 | 5.93                                      | 67.99                        |
| 106          | Apartment        | S             | 1              |                 | 42.00                            | 7.80                  |                                     | 12                   |                                   | 10.35                                                | 6.50                                      | 78.65                        |
| 107          | Apartment        | S             | 1              |                 | 43.70                            | 10.80                 |                                     | 12                   |                                   | 8.07                                                 | 7.11                                      | 81.68                        |
| 108          | Apartment        | 1             | 1              |                 | 51.50                            | 13.80                 |                                     | 12                   |                                   | 4.05                                                 | 8.52                                      | 89.87                        |
| 109          | Apartment        | 1             | 1              |                 | 51.50                            | 13.80                 |                                     | 12                   |                                   | 4.05                                                 | 8.52                                      | 89.87                        |
| 110          | Apartment        | S             | 1              |                 | 43.70                            | 10.80                 |                                     | 12                   |                                   | 8.56                                                 | 7.11                                      | 82.17                        |
| 201          | Apartment        | 2             | 2              |                 | 93.47                            | 22.48                 |                                     | 12                   |                                   | 5.06                                                 | 15.13                                     | 148.14                       |
| 202          | Apartment        | 2             | 2              |                 | 90.45                            | 30.08                 |                                     | 12                   |                                   | 4.56                                                 | 15.73                                     | 152.82                       |
| 203          | Apartment        | 1             | 1              |                 | 54.70                            | 12.90                 |                                     | 12                   |                                   | 5.18                                                 | 8.82                                      | 93.60                        |
| 204          | Apartment        | 1             | 1              |                 | 54.70                            | 12.90                 |                                     | 12                   |                                   | 5.36                                                 | 8.82                                      | 93.78                        |
| 205          | Apartment        | 2             | 2              |                 | 90.45                            | 30.08                 |                                     | 12                   |                                   | 4.84                                                 | 15.73                                     | 153.10                       |
| 206          | Apartment        | 2             | 2              |                 | 93.47                            | 22.48                 |                                     | 12                   |                                   | 4.97                                                 | 15.13                                     | 148.05                       |
| 301          | Apartment        | 2             | 2              |                 | 93.47                            | 22.48                 |                                     | 12                   |                                   | 5.23                                                 | 15.13                                     | 148.31                       |
| 302          | Apartment        | 2             | 2              |                 | 90.45                            | 30.08                 |                                     | 12                   |                                   | 4.57                                                 | 15.73                                     | 152.83                       |
| 303          | Apartment        | 1             | 1              |                 | 54.70                            | 12.90                 |                                     | 12                   |                                   | 5.54                                                 | 8.82                                      | 93.96                        |
| 304          | Apartment        | 1             | 1              |                 | 54.70                            | 12.90                 |                                     | 12                   |                                   | 5.23                                                 | 8.82                                      | 93.65                        |
| 305 /        | Apartment        | 2             | 2              |                 | 90.45                            | 30.08                 |                                     | 12                   |                                   | 4.57                                                 | 15.73                                     | 152.83                       |
| 306          | Apartment        | 2             | 2              |                 | 93.47                            | 22.48                 |                                     | 12                   |                                   | 5.39                                                 | 15.13                                     | 148.47                       |
| 401          | Apartment        | 2             | 2              |                 | 93.47                            | 22.48                 |                                     | 12                   |                                   | 5.46                                                 | 15.13                                     | 148.54                       |
| 402          | Apartment        | 2             | 2              |                 | 90.45                            | 30.08                 |                                     | 12                   |                                   | 4.77                                                 | 15.73                                     | 153.03                       |
| 403          | Apartment        | 1             | 1              |                 | 54.70                            | 12.90                 |                                     | 12                   |                                   | 4.57                                                 | 8.82                                      | 92.99                        |
| 404          | Apartment        | 1             | 1              |                 | 54.70                            | 12.90                 |                                     | 12                   |                                   | 5.40                                                 | 8.82                                      | 93.82                        |
| 405          | Apartment        | 2             | 2              |                 | 90.45                            | 30.08                 |                                     | 12                   |                                   | 4.77                                                 | 15.73                                     | 153.03                       |
| 406          | Apartment        | 2             | 2              |                 | 93.47                            | 22.48                 |                                     | 12                   |                                   | 5.46                                                 | 15.13                                     | 148.54                       |
| 501          | Penthouse        | 3             | 3              | YES             | 133.78                           | 24.96                 | 6th 43.18                           | 12                   | 68.73                             | 5.35                                                 | 26.36                                     | 314.36                       |
| 502          | Penthouse        | 3             | 3              | YES             | 136.06                           | 33.36                 | 6th 43.07                           | 12                   | 62.49                             | 5.16                                                 | 27.74                                     | 319.88                       |
| 503          | Penthouse        | 3             | 3              | YES             | 136.06                           | 33.36                 | 6th 43.18                           | 12                   | 62.49                             | 5.16                                                 | 27.75                                     | 320.00                       |
| 504          | Penthouse        | 3             | 3              | YES             | 133.78                           | 24.96                 | 6th 43.07                           | 12                   | 68.73                             | 5.60                                                 | 26.34                                     | 314.48                       |

#### 2nd Floor

| UNIT<br>Nº | TOTAL AREA<br>M <sup>2</sup> |
|------------|------------------------------|
| 201        | 148.14                       |
| 202        | 152.82                       |
| 203        | 93.60                        |
| 204        | 93.78                        |
| 205        | 153.10                       |
| 206        | 148.05                       |

#### **3rd Floor**

| UNIT<br>Nº | TOTAL AREA<br>M <sup>2</sup> |
|------------|------------------------------|
| 301        | 148.31                       |
| 302        | 152.83                       |
| 303        | 93.96                        |
| 304        | 93.65                        |
| 305        | 152.83                       |
| 306        | 148.47                       |