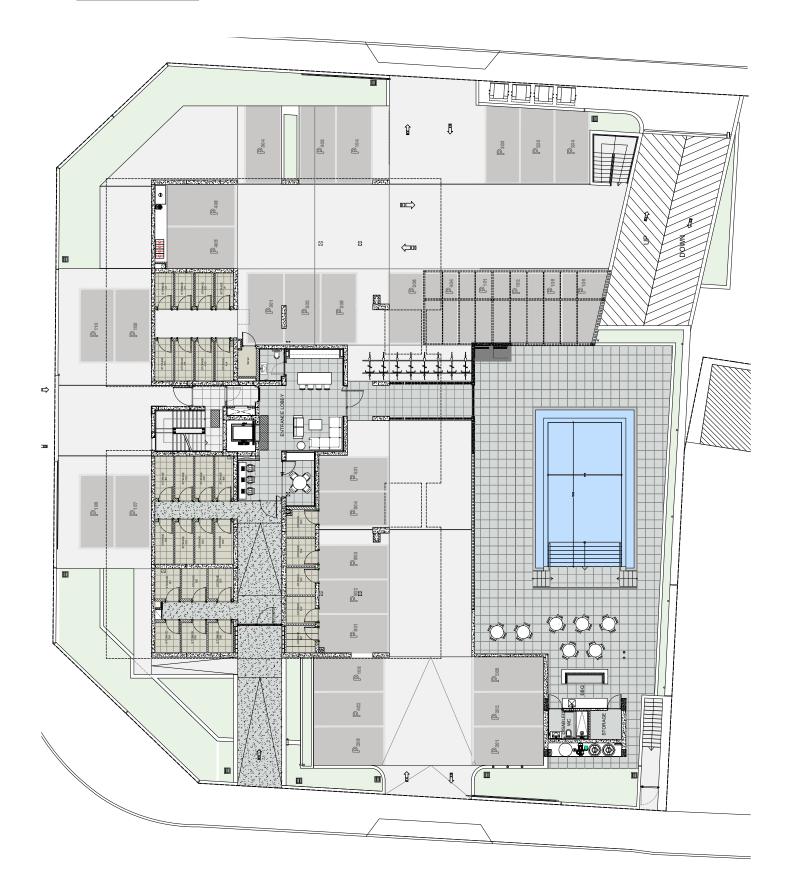

| 27.75                                     | 320.00                       |
| 504          | Penthouse        | 3             | 3              | YES             | 133.78                           | 24.96                 | 6th 43.07                           | 12                   | 68.73                             | 5.60                                                 | 26.34                                     | 314.48                       |

NOTE: the areas stated above may slightly differ upon issuance of relevant authority permits



\*All 3D images and photographs consist of indicative information and the project can differ insignificantly from the displayed images. Furniture and interior items are extras.

#### Basement

**Ground Floor** 





N

#### <u>1st Floor</u>

| UNIT<br>Nº | TOTAL AREA<br>M <sup>2</sup> |
|------------|------------------------------|
| 101        | 72.87                        |
| 102        | 67.28                        |
| 103        | 92.94                        |
| 104        | 92.37                        |
| 105        | 67.99                        |
| 106        | 78.65                        |
| 107        | 81.68                        |
| 108        | 89.87                        |
| 109        | 89.87                        |
| 110        | 82.17                        |





#### 2nd Floor

| UNIT<br>Nº | TOTAL AREA<br>M <sup>2</sup> |
|------------|------------------------------|
| 201        | 148.14                       |
| 202        | 152.82                       |
| 203        |