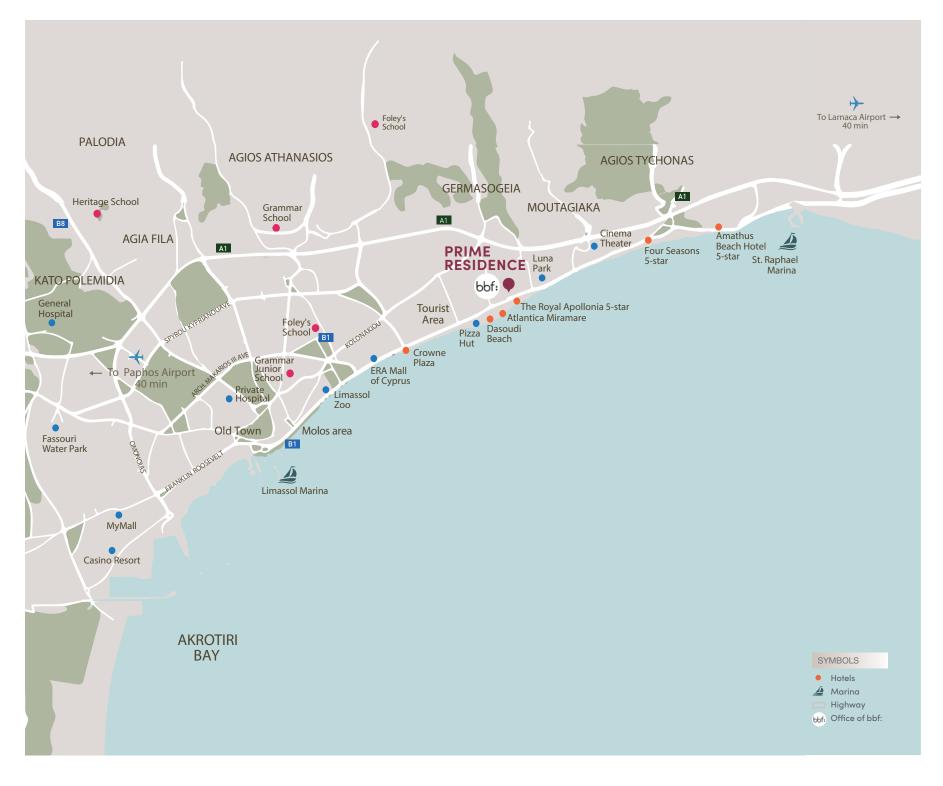

### **:**location

LIMASSOL IS KNOWN AS THE CITY FOR EVERYONE. IT IS THE SECOND LARGEST AND BY FAR THE MOST FLOURISHING CITY IN CYPRUS. IT COMBINES THE FAST PACE OF A CITY AND THE COMFORT OF A FIRST-CLASS MEDITERRANEAN RESORT. The city offers a diverse variety of pleasures such as the dynamic metropolitan city for business, infinite sandy beaches, interesting historical sites, restaurants with all sorts of food for the most sophisticated gourmets, and the shopping areas; you'll find it all and much more in Limassol!

The project is nestled in a carefully selected, quiet and safe neighborhood of the prestigious Potamos Germasogeia area of Limassol, just 300 meters away from the best sandy beaches of the tourist area and Limassol's best leisure spots, banks, pharmacies, food stores.