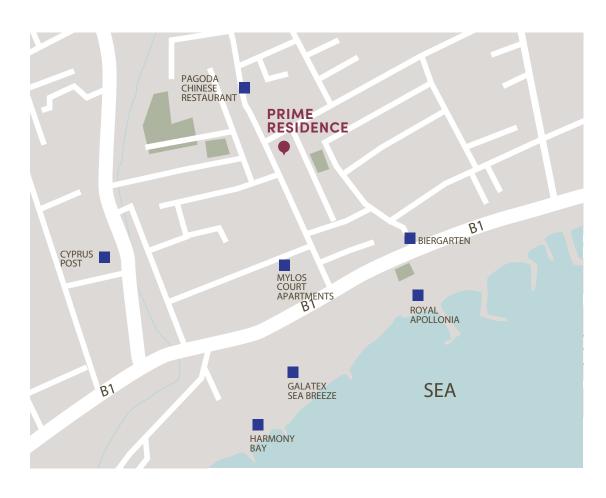

The project is nestled in a carefully selected, quiet and safe neighborhood of the prestigious Potamos Germasogeia area of Limassol, just 300 meters away from the best sandy beaches of the tourist area and Limassol's best leisure spots, banks, pharmacies, food stores.

Right in the middle of Limassol's tourist area, 300 meters to the sea

\*All 3D images and photographs consist of indicative information and the project can differ insignificantly from the displayed images. Furniture and interior items are extras.