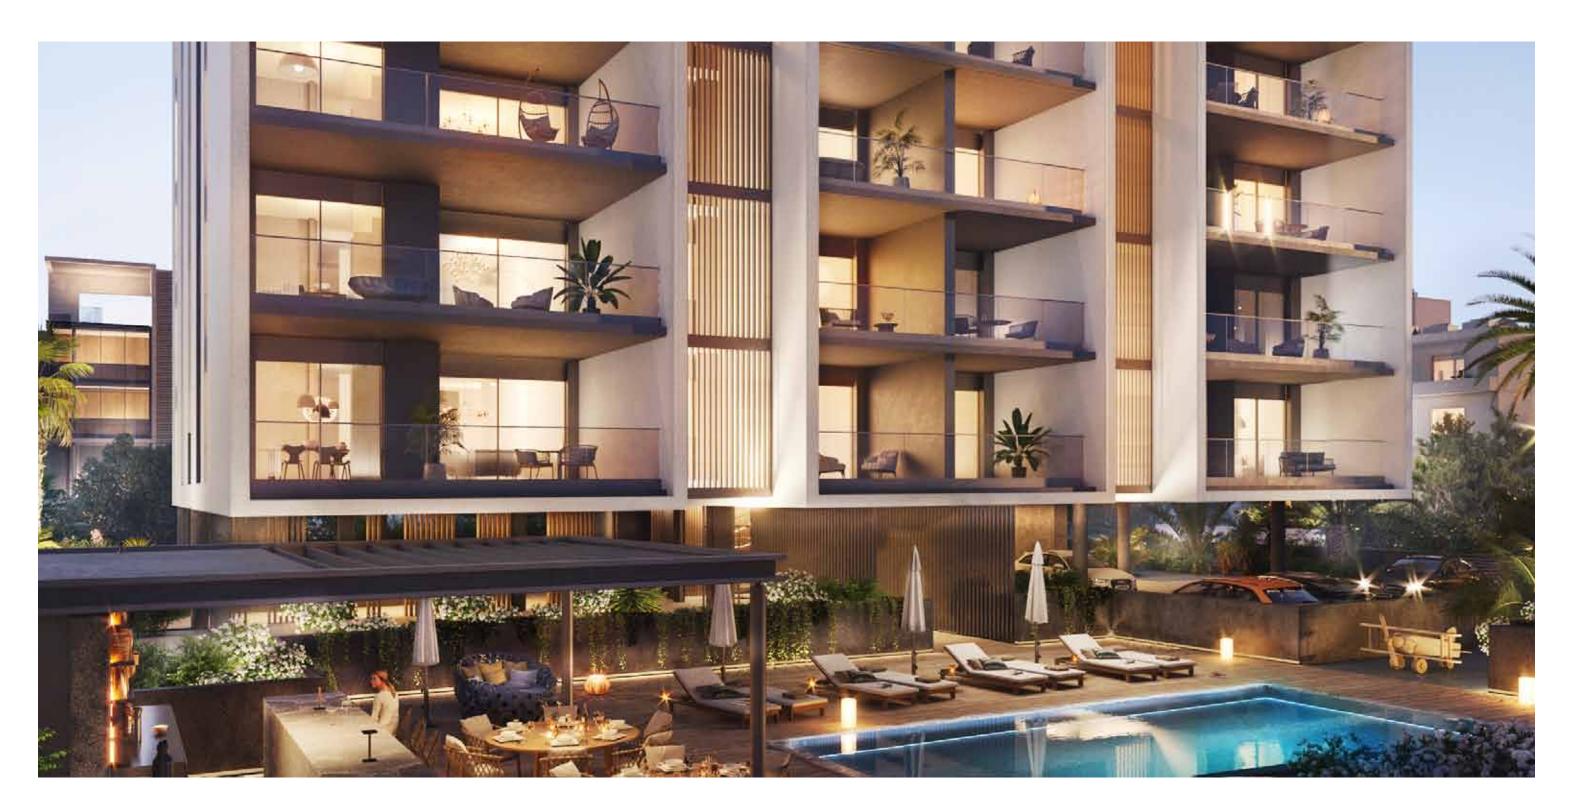

### **:**resident facilities

gym and sauna

#### The building offers outdoor swimming pool, secure covered parking, a fully equipped

\*All 3D images and photographs consist of indicative information and the project can differ insignificantly from the displayed images. Furniture and interior items are extras.

# **:**resident facilities

\*All 3D images and photographs consist of indicative information and the project can differ insignificantly from the displayed images. Furniture and interior items are extras.