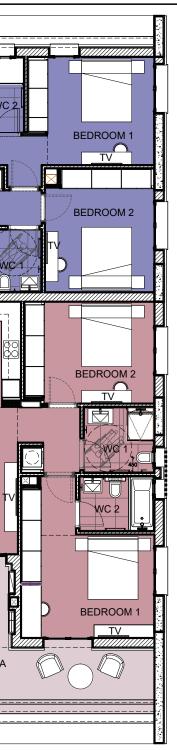

# **:**choice of properties

| UNIT I<br>Nº | PROPERTY<br>TYPE | BED-<br>ROOMS | BATH-<br>ROOMS | PRIVATE<br>POOL | INDOOR<br>AREA<br>M <sup>2</sup> | COV.<br>VERANDA<br>M² | AUXILIARY<br>AREA<br>M <sup>2</sup> | GARAGE<br>AREA<br>M² | ROOF<br>TERRACE<br>M <sup>2</sup> | STOR-<br>AGE ON<br>GROUND<br>FLOOR<br>M <sup>2</sup> | COMMON<br>AREA PER<br>UNIT M <sup>2</sup> | TOTAL<br>AREA M <sup>2</sup> |
|--------------|------------------|---------------|----------------|-----------------|----------------------------------|-----------------------|-------------------------------------|----------------------|-----------------------------------|------------------------------------------------------|-------------------------------------------|------------------------------|
| 101          | Apartment        | S             | 1              |                 | 42.00                            | 7.80                  |                                     | 12                   |                                   | 4.57                                                 | 6.50                                      | 72.87                        |
| 102          | Apartment        | S             | 1              |                 | 38.50                            | 6.90                  |                                     | 12                   |                                   | 3.95                                                 | 5.93                                      | 67.28                        |
| 103          | Apartment        | 1             | 1              |                 | 54.70                            | 12.90                 |                                     | 12                   |                                   | 4.52                                                 | 8.82                                      | 92.94                        |
| 104          | Apartment        | 1             | 1              |                 | 54.70                            | 12.90                 |                                     | 12                   |                                   | 3.95                                                 | 8.82                                      | 92.37                        |
| 105          | Apartment        | S             | 1              |                 | 38.50                            | 6.90                  |                                     | 12                   |                                   | 4.66                                                 | 5.93                                      | 67.99                        |
| 106          | Apartment        | S             | 1              |                 | 42.00                            | 7.80                  |                                     | 12                   |                                   | 10.35                                                | 6.50                                      | 78.65                        |
| 107          | Apartment        | S             | 1              |                 | 43.70                            | 10.80                 |                                     | 12                   |                                   | 8.07                                                 | 7.11                                      | 81.68                        |
| 108          | Apartment        | 1             | 1              |                 | 51.50                            | 13.80                 |                                     | 12                   |                                   | 4.05                                                 | 8.52                                      | 89.87                        |
| 109          | Apartment        | 1             | 1              |                 | 51.50                            | 13.80                 |                                     | 12                   |                                   | 4.05                                                 | 8.52                                      | 89.87                        |
| 110          | Apartment        | S             | 1              |                 | 43.70                            | 10.80                 |                                     | 12                   |                                   | 8.56                                                 | 7.11                                      | 82.17                        |
| 201          | Apartment        | 2             | 2              |                 | 93.47                            | 22.48                 |                                     | 12                   |                                   | 5.06                                                 | 15.13                                     | 148.14                       |
| 202          | Apartment        | 2             | 2              |                 | 90.45                            | 30.08                 |                                     | 12                   |                                   | 4.56                                                 | 15.73                                     | 152.82                       |
| 203          | Apartment        | 1             | 1              |                 | 54.70                            | 12.90                 |                                     | 12                   |                                   | 5.18                                                 | 8.82                                      | 93.60                        |
| 204          | Apartment        | 1             | 1              |                 | 54.70                            | 12.90                 |                                     | 12                   |                                   | 5.36                                                 | 8.82                                      | 93.78                        |
| 205          | Apartment        | 2             | 2              |                 | 90.45                            | 30.08                 |                                     | 12                   |                                   | 4.84                                                 | 15.73                                     | 153.10                       |
| 206          | Apartment        | 2             | 2              |                 | 93.47                            | 22.48                 |                                     | 12                   |                                   | 4.97                                                 | 15.13                                     | 148.05                       |
| 301          | Apartment        | 2             | 2              |                 | 93.47                            | 22.48                 |                                     | 12                   |                                   | 5.23                                                 | 15.13                                     | 148.31                       |
| 302          | Apartment        | 2             | 2              |                 | 90.45                            | 30.08                 |                                     | 12                   |                                   | 4.57                                                 | 15.73                                     | 152.83                       |
| 303          | Apartment        | 1             | 1              |                 | 54.70                            | 12.90                 |                                     | 12                   |                                   | 5.54                                                 | 8.82                                      | 93.96                        |
| 304          | Apartment        | 1             | 1              |                 | 54.70                            | 12.90                 |                                     | 12                   |                                   | 5.23                                                 | 8.82                                      | 93.65                        |
| 305 /        | Apartment        | 2             | 2              |                 | 90.45                            | 30.08                 |                                     | 12                   |                                   | 4.57                                                 | 15.73                                     | 152.83                       |
| 306          | Apartment        | 2             | 2              |                 | 93.47                            | 22.48                 |                                     | 12                   |                                   | 5.39                                                 | 15.13                                     | 148.47                       |
| 401          | Apartment        | 2             | 2              |                 | 93.47                            | 22.48                 |                                     | 12                   |                                   | 5.46                                                 | 15.13                                     | 148.54                       |
| 402          | Apartment        | 2             | 2              |                 | 90.45                            | 30.08                 |                                     | 12                   |                                   | 4.77                                                 | 15.73                                     | 153.03                       |
| 403          | Apartment        | 1             | 1              |                 | 54.70                            | 12.90                 |                                     | 12                   |                                   | 4.57                                                 | 8.82                                      | 92.99                        |
| 404          | Apartment        | 1             | 1              |                 | 54.70                            | 12.90                 |                                     | 12                   |                                   | 5.40                                                 | 8.82                                      | 93.82                        |
| 405          | Apartment        | 2             | 2              |                 | 90.45                            | 30.08                 |                                     | 12                   |                                   | 4.77                                                 | 15.73                                     | 153.03                       |
| 406          | Apartment        | 2             | 2              |                 | 93.47                            | 22.48                 |                                     | 12                   |                                   | 5.46                                                 | 15.13                                     | 148.54                       |
| 501          | Penthouse        | 3             | 3              | YES             | 133.78                           | 24.96                 | 6th 43.18                           | 12                   | 68.73                             | 5.35                                                 | 26.36                                     | 314.36                       |
| 502          | Penthouse        | 3             | 3              | YES             | 136.06                           | 33.36                 | 6th 43.07                           | 12                   | 62.49                             | 5.16                                                 | 27.74                                     | 319.88                       |
| 503          | Penthouse        | 3             | 3              | YES             | 136.06                           | 33.36                 | 6th 43.18                           | 12                   | 62.49                             | 5.16                                                 | 27.75                                     | 320.00                       |
| 504          | Penthouse        | 3             | 3              | YES             | 133.78                           | 24.96                 | 6th 43.07                           | 12                   | 68.73                             | 5.60                                                 | 26.34                                     | 314.48                       |

#### <u>1st Floor</u>

| UNIT<br>Nº | TOTAL AREA<br>M <sup>2</sup> |
|------------|------------------------------|
| 101        | 72.87                        |
| 102        | 67.28                        |
| 103        | 92.94                        |
| 104        | 92.37                        |
| 105        | 67.99                        |
| 106        | 78.65                        |
| 107        | 81.68                        |
| 108        | 89.87                        |
| 109        | 89.87                        |
| 110        | 82.17                        |

#### 2nd Floor

| UNIT<br>Nº | TOTAL AREA<br>M <sup>2</sup> |
|------------|------------------------------|
| 201        | 148.14                       |
| 202        | 152.82                       |
| 203        | 93.60                        |
| 204        | 93.78                        |
| 205        | 153.10                       |
| 206        | 148.05                       |