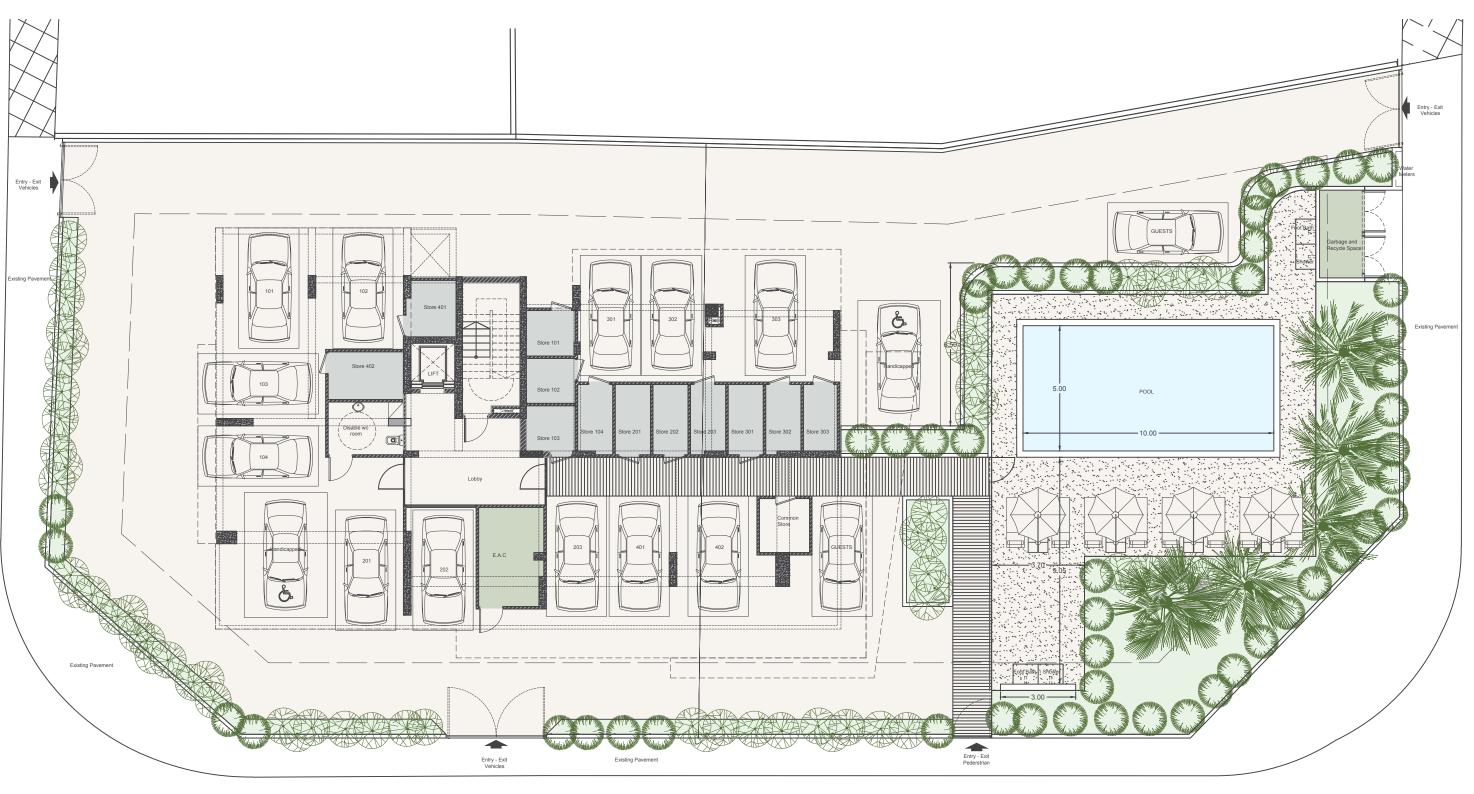

ing and underfloor water heating are just some of the advantages of this project.

The internal infrastructure of the development includes a swimming pool, solarium, covered parking and common areas with landscaped gardens.

Existing Road

Floor plans