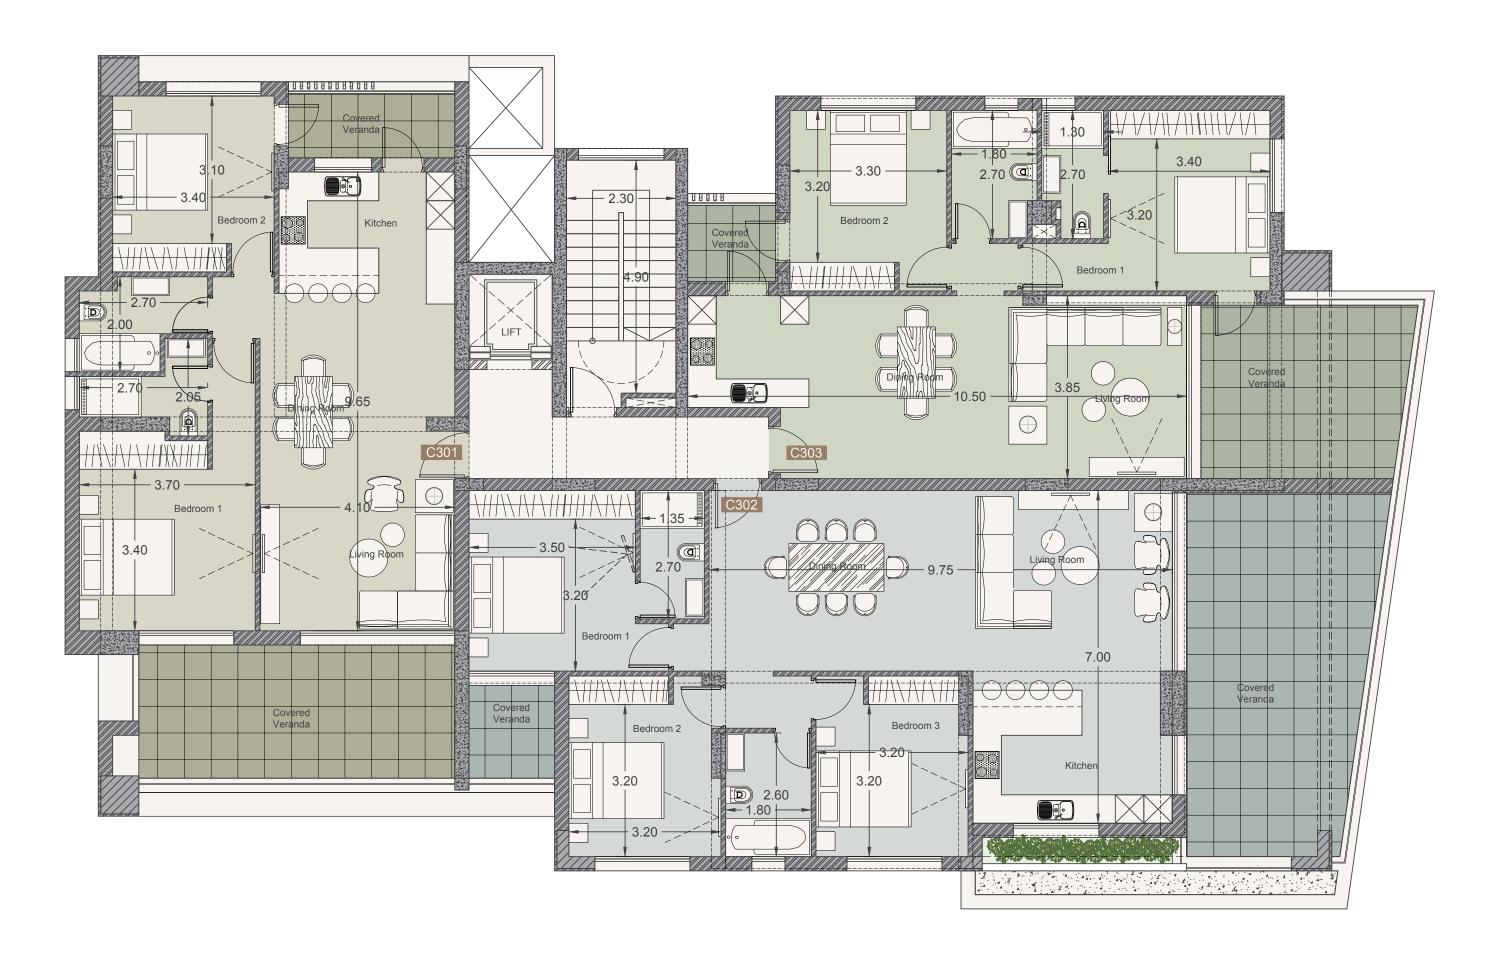

ating are just some of the advantages of this project.

The internal infrastructure of the development includes a swimming pool, solarium, covered parking and common areas with landscaped gardens.

All necessary city amenities for comfortable living like shops, bakeries, pharmacies and cafes are within walking distance. Sandy beaches, entertainment venues and the best restaurants of Limassol are just 5 minutes' drive. The project will be a great choice for comfortable family living and secure investment.

## Major benefits

- 500 m to sandy beaches
- Swimming pool and covered parking
- Gated complex with controlled entry
- High ceilings (3.15 m)
- High quality finishing materials
- Provisions for under floor heating
- Penthouses with private roof terraces









Existing Road

















Floor plans