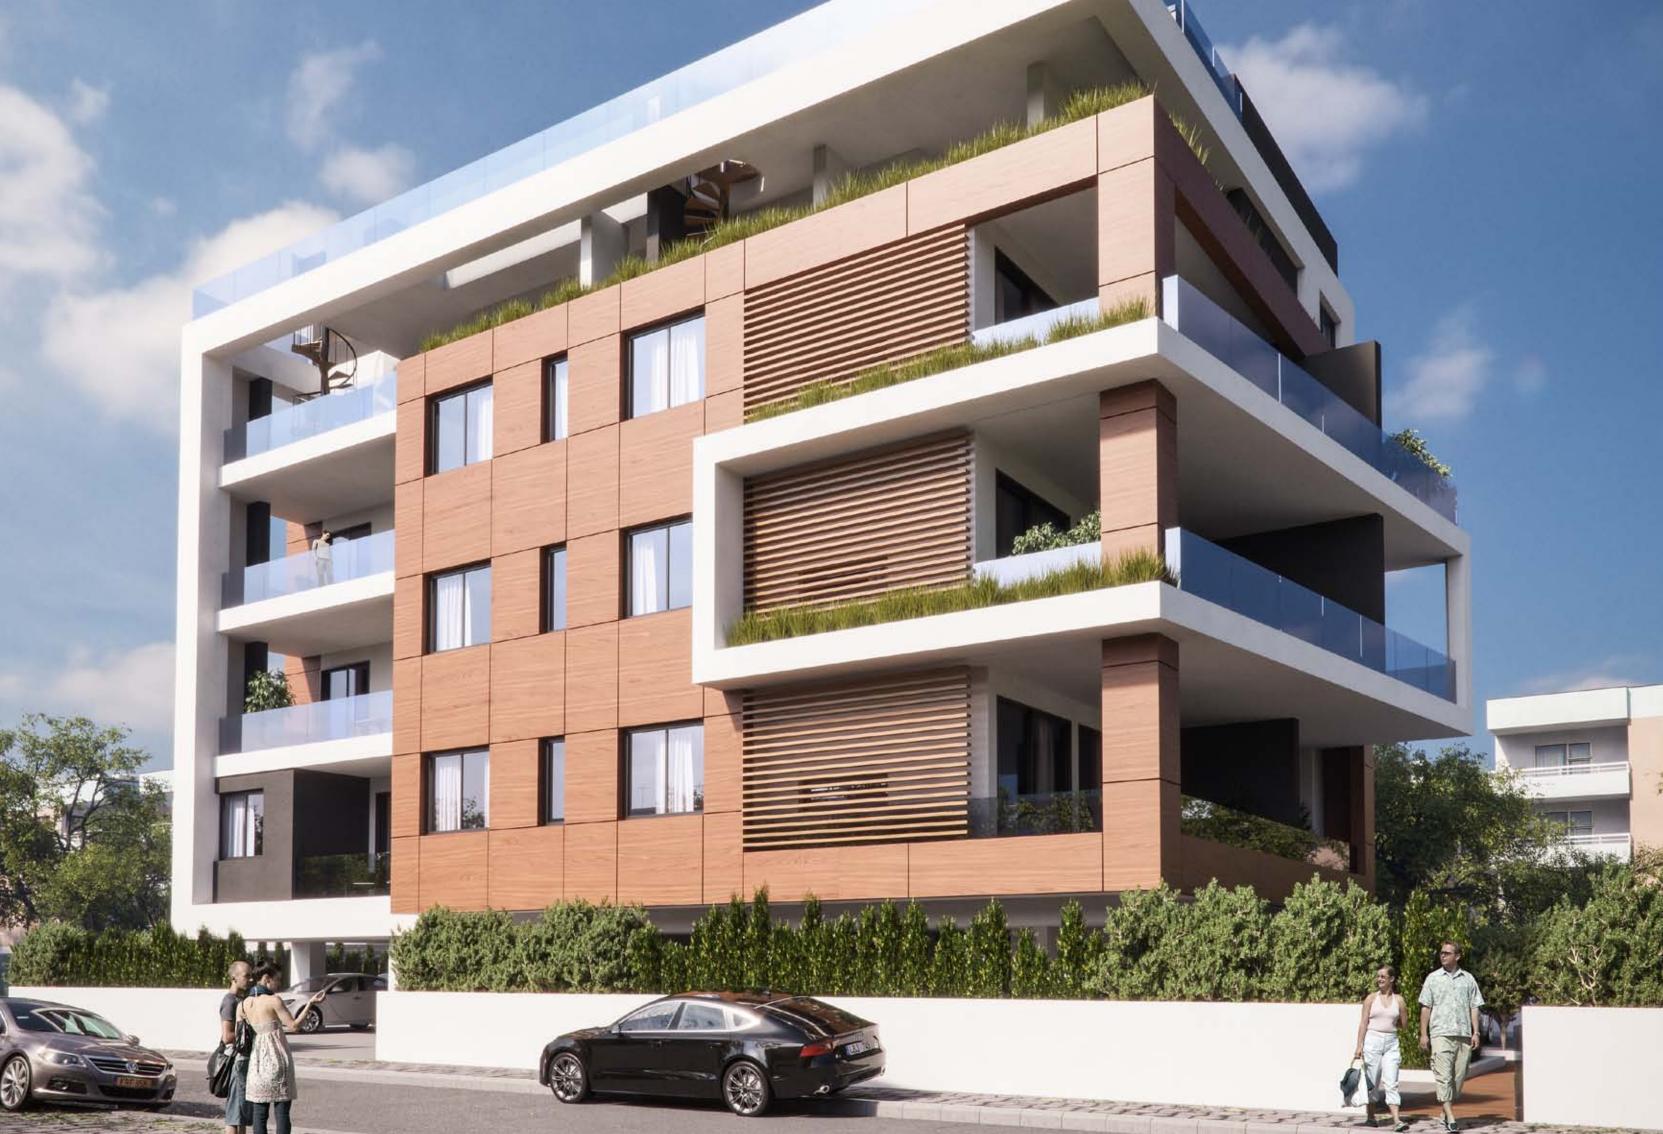

## Malibu Residence

A luxury gated complex in the prestigious tourist area of Limassol, just 500 meters from the seafront and sandy beaches.

The development consists of ten 1-, 2- and 3-bedroom apartments and two penthouses with spacious roof terraces. Modern and elegant architecture, wellthought-out planning solutions and high quality finishing materials will impress anyone who appreciates a truly unique style and comfort. Parquet flooring, marble in bathrooms, expensive kitchens, built-in closets, high ceilings 3.15 meters, provisions for central air-condition-

ing and underfloor water heating are just some of the advantages of this project.

The internal infrastructure of the development includes a swimming pool, solarium, covered parking and common areas with landscaped gardens.