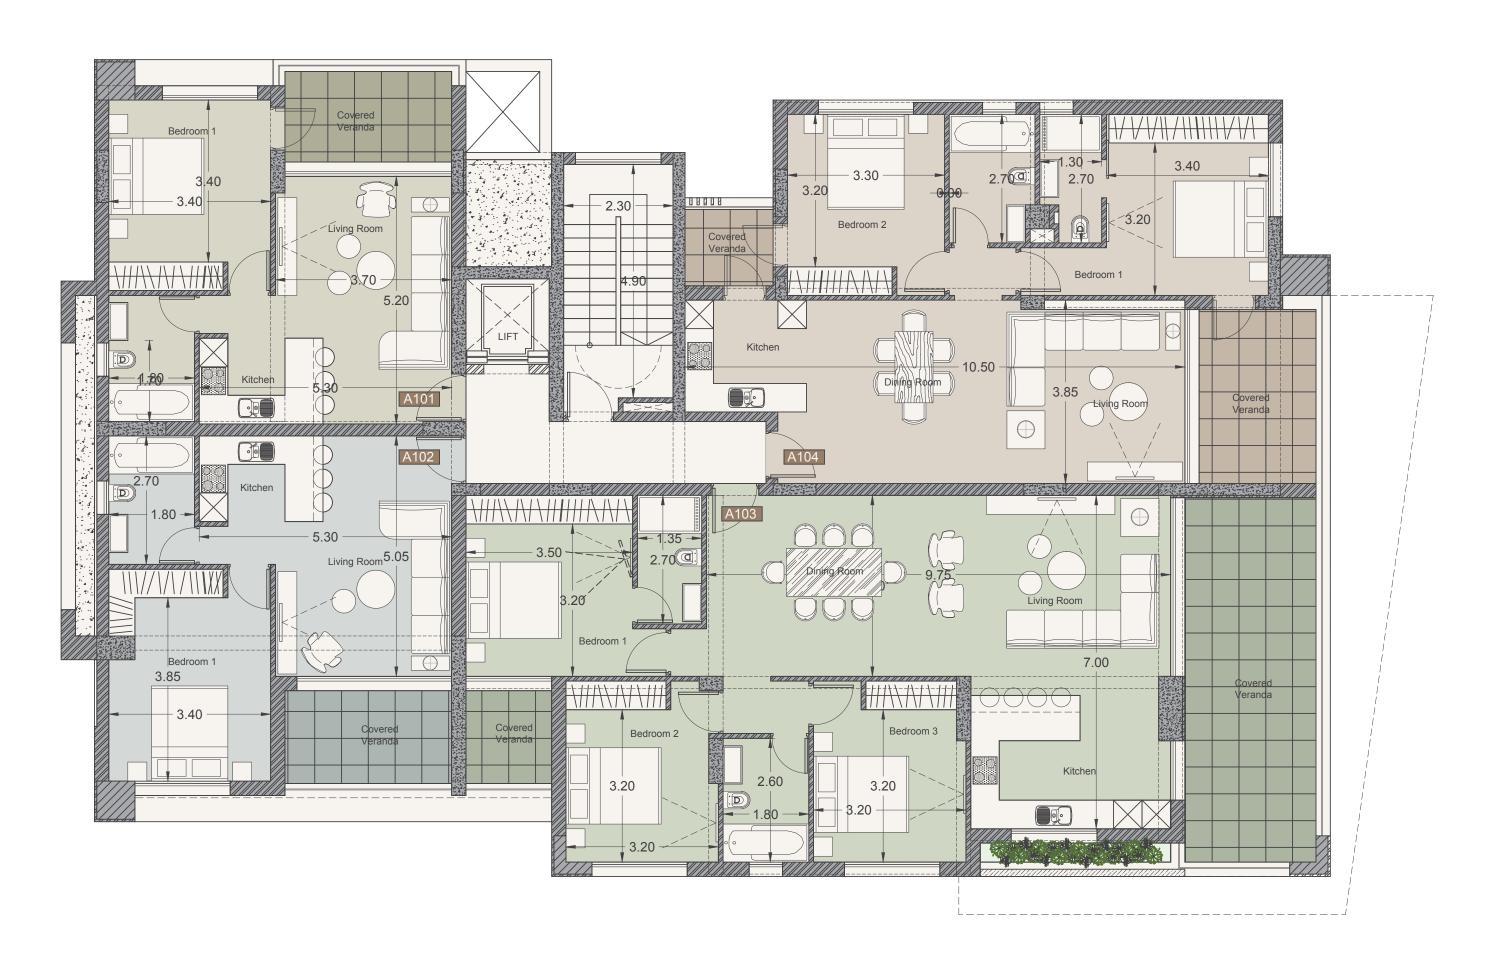

water heating are just some of the advantages of this project.

The internal infrastructure of the development includes a swimming pool, solarium, covered parking and common areas with landscaped gardens.

All necessary city amenities for comfortable living like shops, bakeries, pharmacies and cafes are within walking distance. Sandy beaches, entertainment venues and the best restaurants of Limassol are just 5 minutes' drive. The project will be a great choice for comfortable family living and secure investment.

## Major benefits

- 500 m to sandy beaches
- Swimming pool and covered parking
- Gated complex with controlled entry
- High ceilings (3.15 m)
- High quality finishing materials
- Provisions for under floor heating
- Penthouses with private roof terraces









Existing Road

















Floor plans