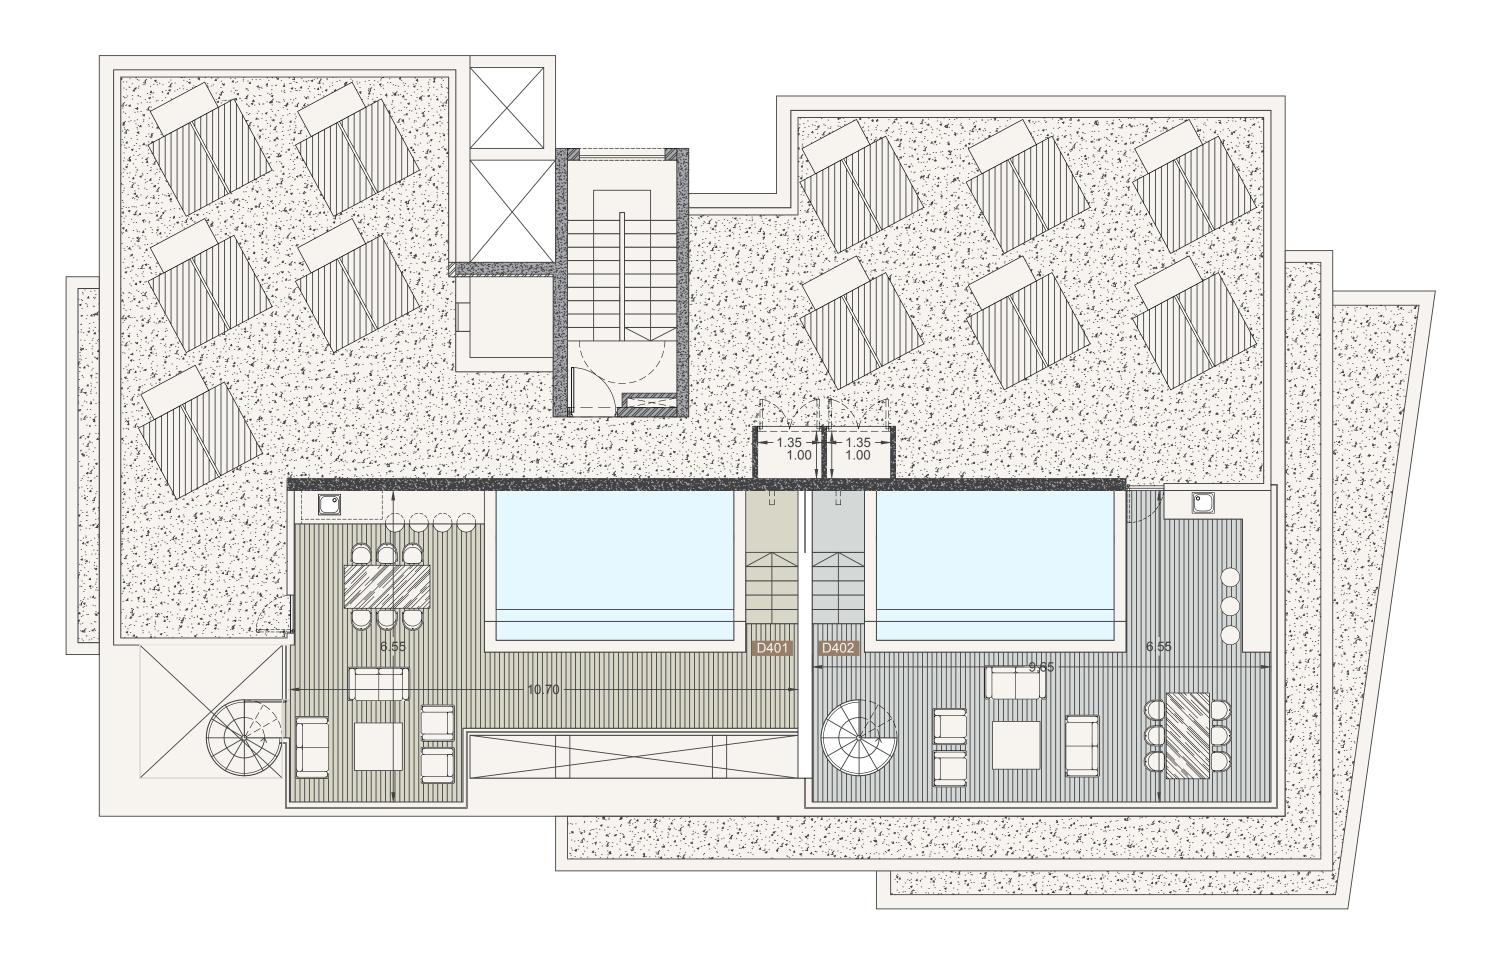

## Malibu Residence

A luxury gated complex in the prestigious tourist area of Limassol, just 500 meters from the seafront and sandy beaches.

The development consists of ten 1-, 2- and 3-bedroom apartments and two penthouses with spacious roof terraces. Modern and elegant architecture, wellthought-out planning solutions and high quality finishing materials will impress anyone who appreciates a truly unique style and comfort. Parquet flooring, marble in bathrooms, expensive kitchens, built-in closets, high ceilings 3.15 meters, provisions for central air-condition-

ing and underfloor water heating are just some of the advantages of this project.

The internal infrastructure of the development includes a swimming pool, solarium, covered parking and common areas with landscaped gardens.

## Major benefits

- 500 m to sandy beaches
- Swimming pool and covered parking
- Gated complex with controlled entry
- High ceilings (3.15 m)
- High quality finishing materials
- Provisions for under floor heating
- Penthouses with private roof terraces

Existing Road

Floor plans