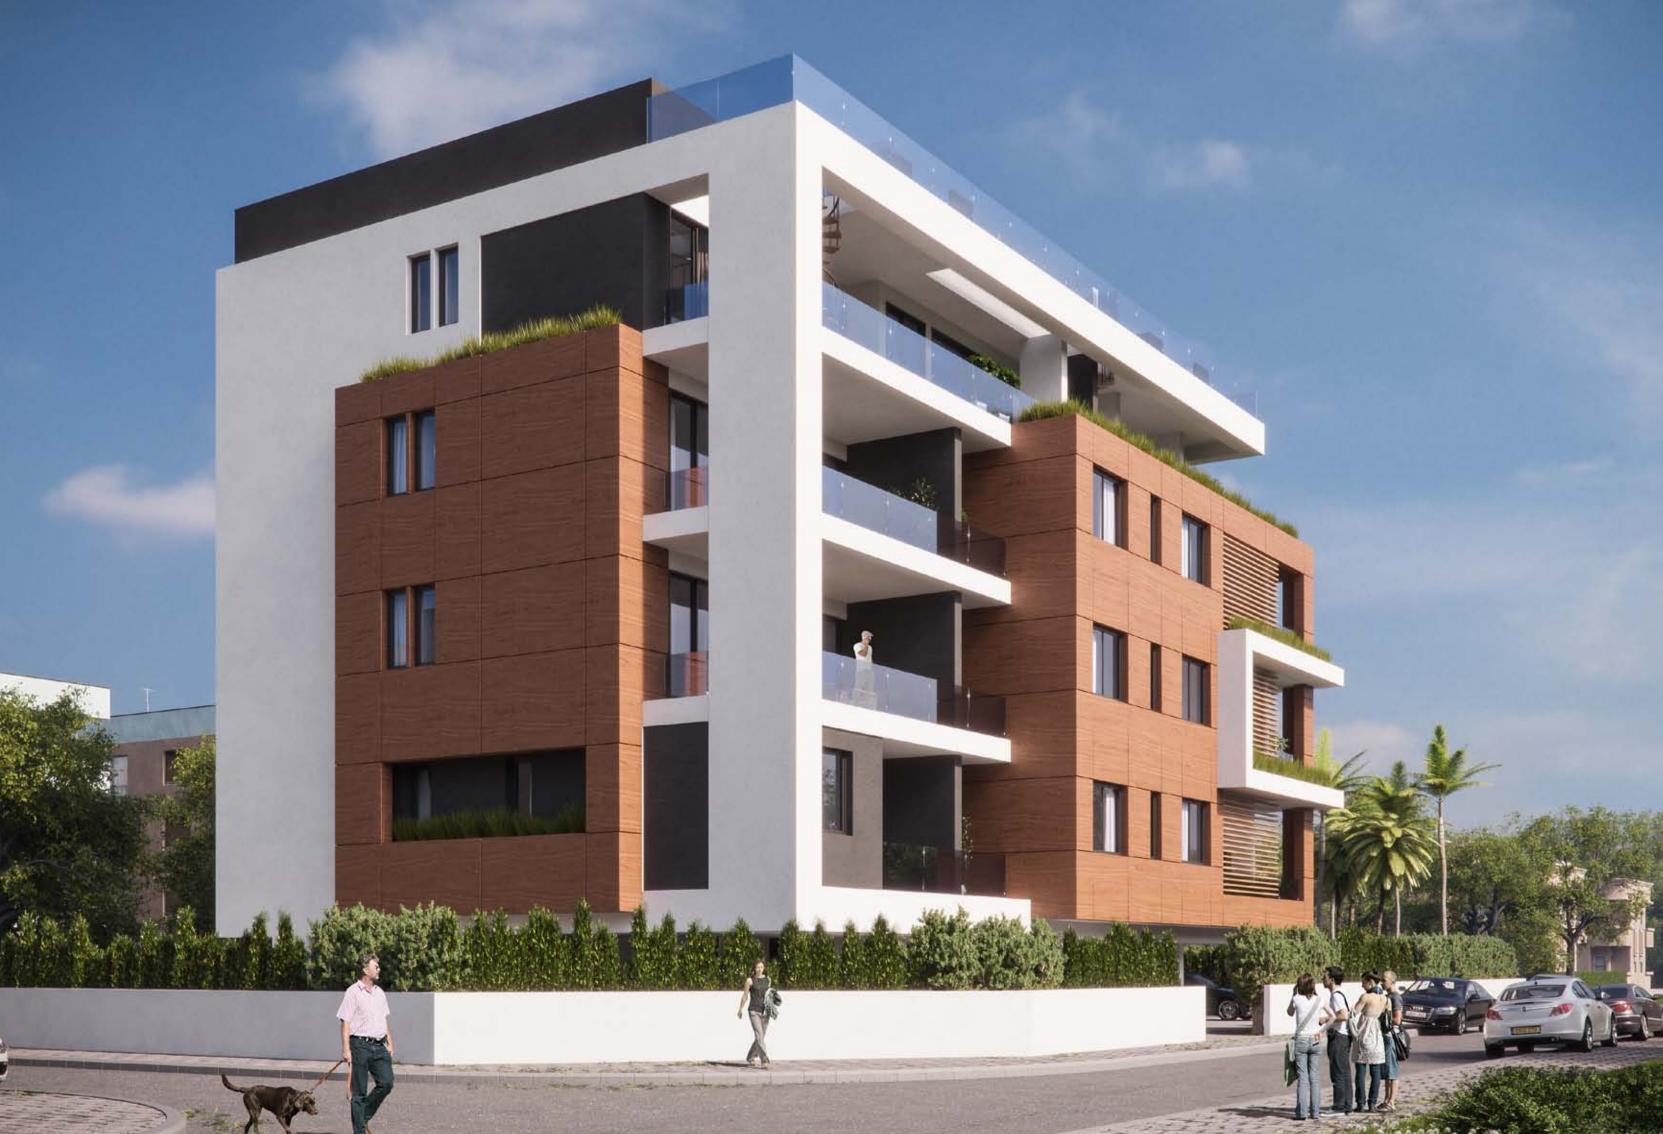

## Malibu Residence

A luxury gated complex in the prestigious tourist area of Limassol, just 500 meters from the seafront and sandy beaches.

The development consists of ten 1-, 2- and 3-bedroom apartments and two penthouses with spacious roof terraces. Modern and elegant architecture, wellthought-out planning solutions and high quality finishing materials will impress anyone who appreciates a truly unique style and comfort. Parquet flooring, marble in bathrooms, expensive kitchens, built-in closets, high ceilings 3.15 meters, provisions for central air-condition-

## Major benefits

- 500 m to sandy beaches
- Swimming pool and covered parking
- Gated complex with controlled entry
- High ceilings (3.15 m)
- High quality finishing materials
- Provisions for under floor heating
- Penthouses with private roof terraces