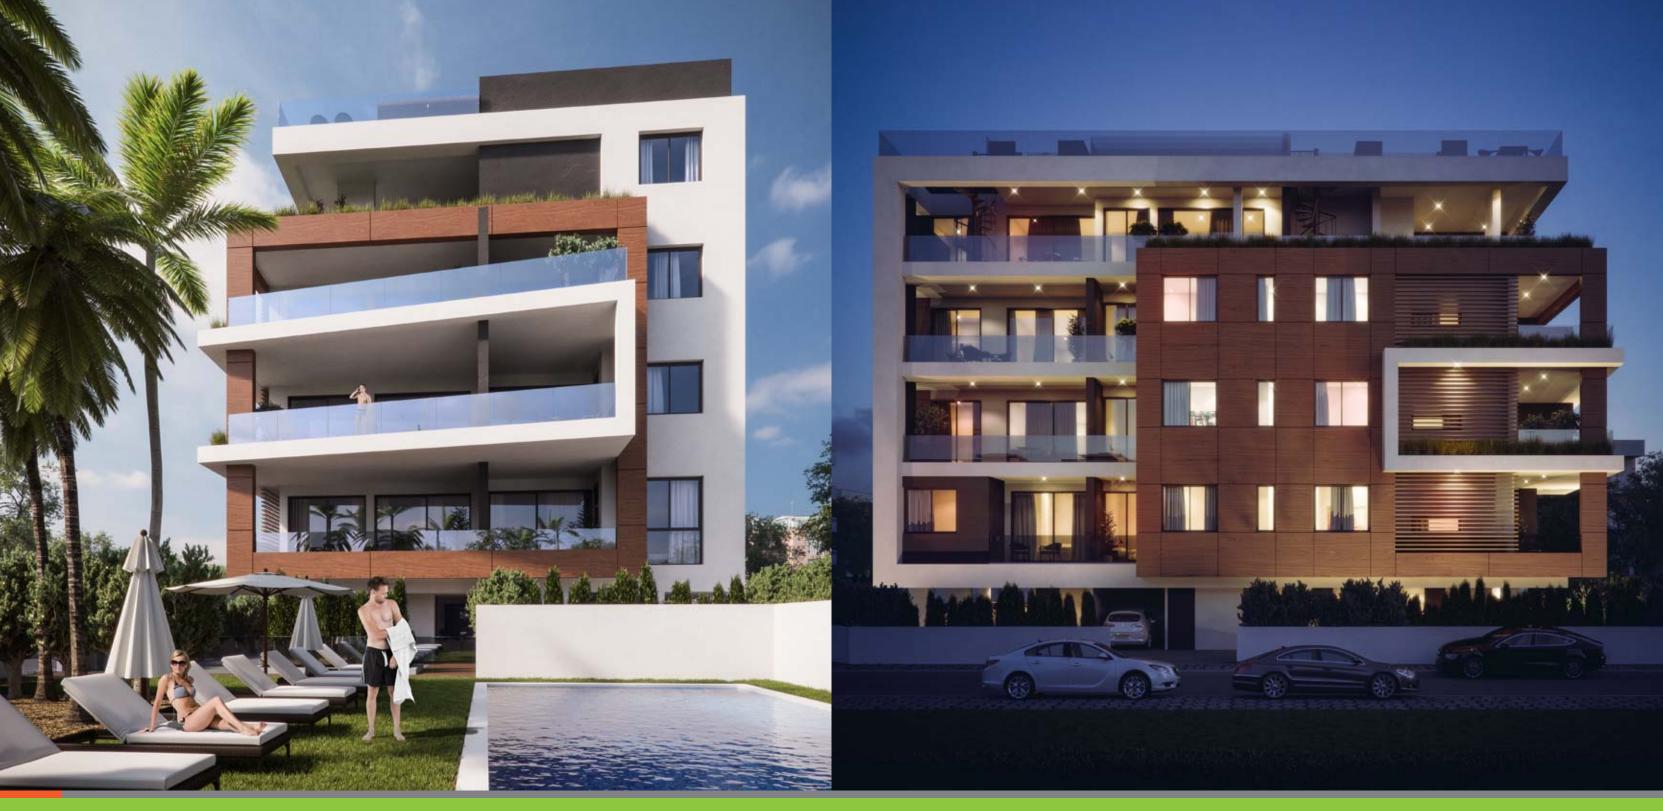

## Malibu Residence

A luxury gated complex in the prestigious tourist area of Limassol, just 500 meters from the seafront and sandy beaches.

The development consists of ten 1-, 2- and 3-bedroom apartments and two penthouses with spacious roof terraces. Modern and elegant architecture, wellthought-out planning solutions and high quality finishing materials will impress anyone who appreciates a truly unique style and comfort. Parquet flooring, marble in bathrooms, expensive kitchens, built-in closets, high ceilings 3.15 meters, provisions for central air-condition-

ing and underfloor water heating are just some of the advantages of this project.

The internal infrastructure of the development includes a swimming pool, solarium, covered parking and common areas with landscaped gardens.

## Major benefits

- 500 m to sandy beaches
- Swimming pool and covered parking
- Gated complex with controlled entry
- High ceilings (3.15 m)
- High quality finishing materials
- Provisions for under floor heating
- Penthouses with private roof terraces