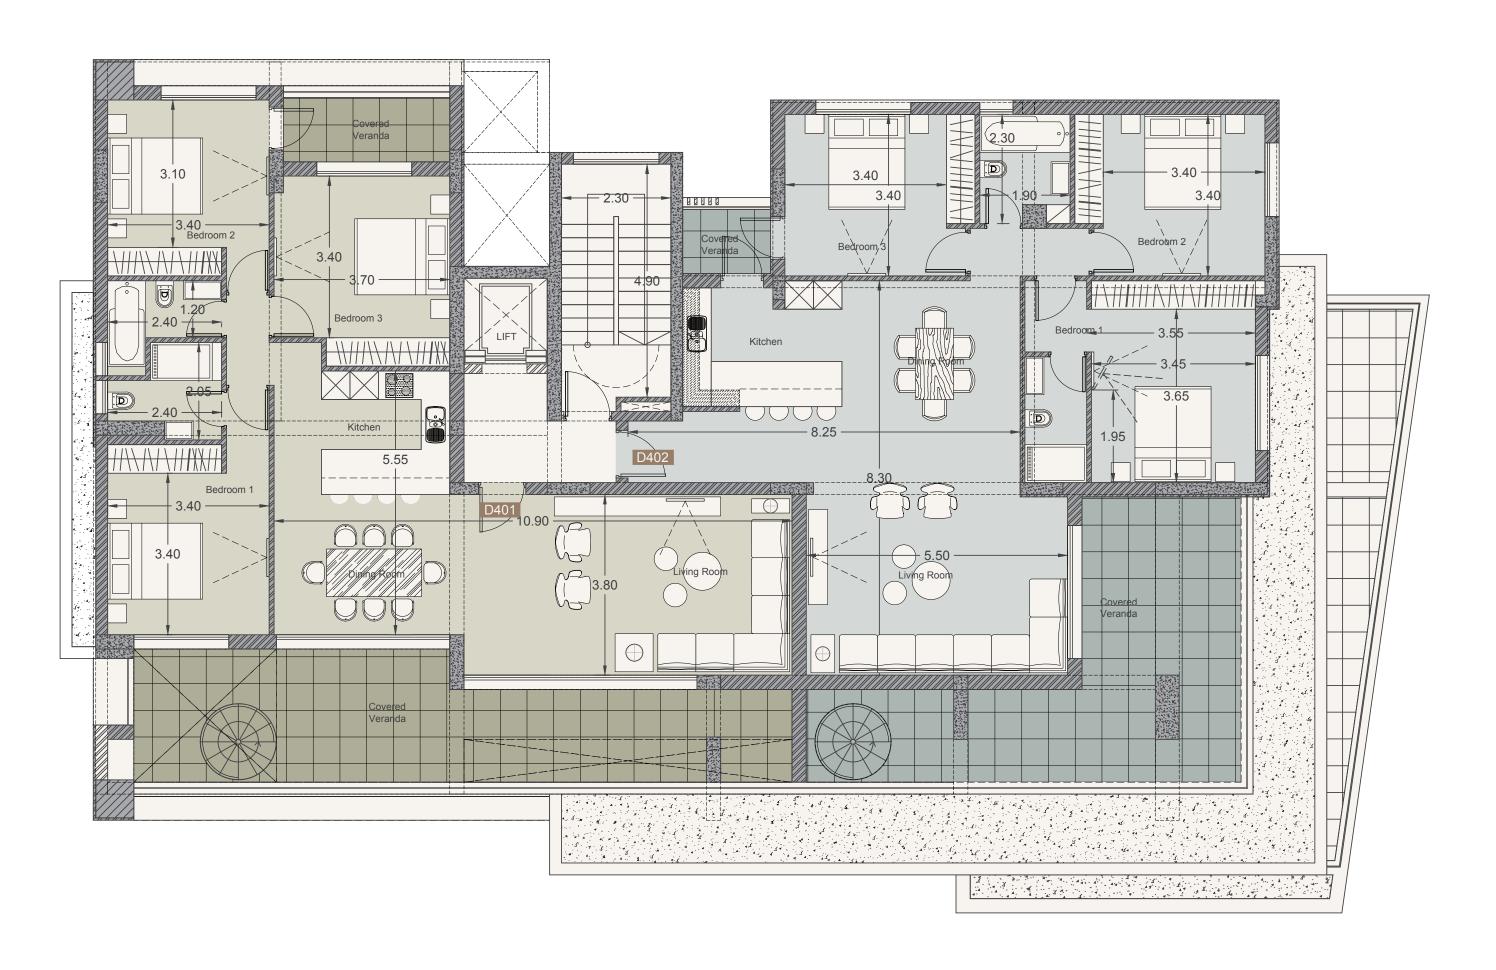

## Malibu Residence

A luxury gated complex in the prestigious tourist area of Limassol, just 500 meters from the seafront and sandy beaches.

The development consists of ten 1-, 2- and 3-bedroom apartments and two penthouses with spacious roof terraces. Modern and elegant architecture, wellthought-out planning solutions and high quality finishing materials will impress anyone who appreciates a truly unique style and comfort. Parquet flooring, marble in bathrooms, expensive kitchens, built-in closets, high ceilings 3.15 meters, provisions for central air-condition-

Existing Road

Floor plans