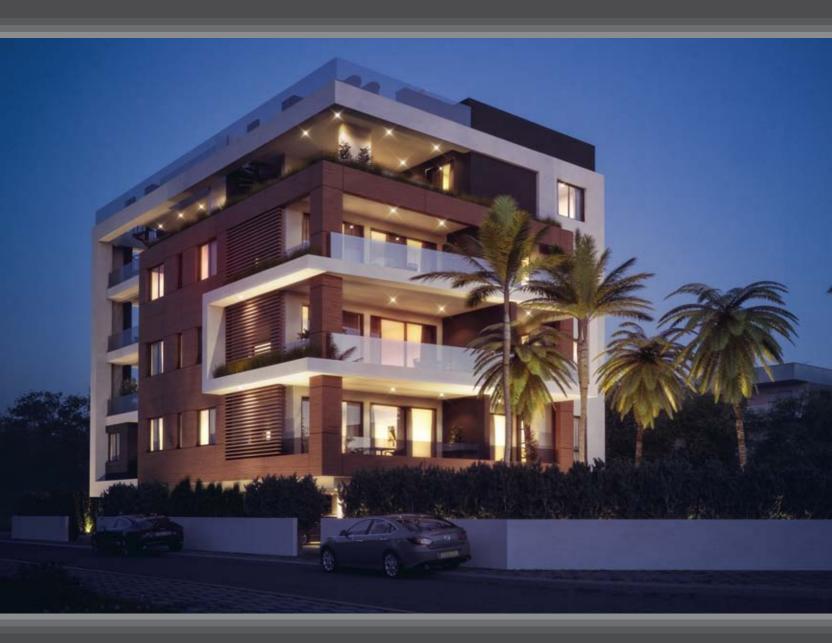

## Malibu Residence

A luxury gated complex in the prestigious tourist area of Limassol, just 500 meters from the seafront and sandy beaches.

The development consists of ten 1-, 2- and 3-bedroom apartments and two penthouses with spacious roof terraces. Modern and elegant architecture, wellthought-out planning solutions and high quality finishing materials will impress anyone who appreciates a truly unique style and comfort. Parquet flooring, marble in bathrooms, expensive kitchens, built-in closets, high ceilings 3.15 meters, provisions for central air-condition-

ing and underfloor water heating are just some of the advantages of this project.

The internal infrastructure of the development includes a swimming pool, solarium, covered parking and common areas with landscaped gardens.