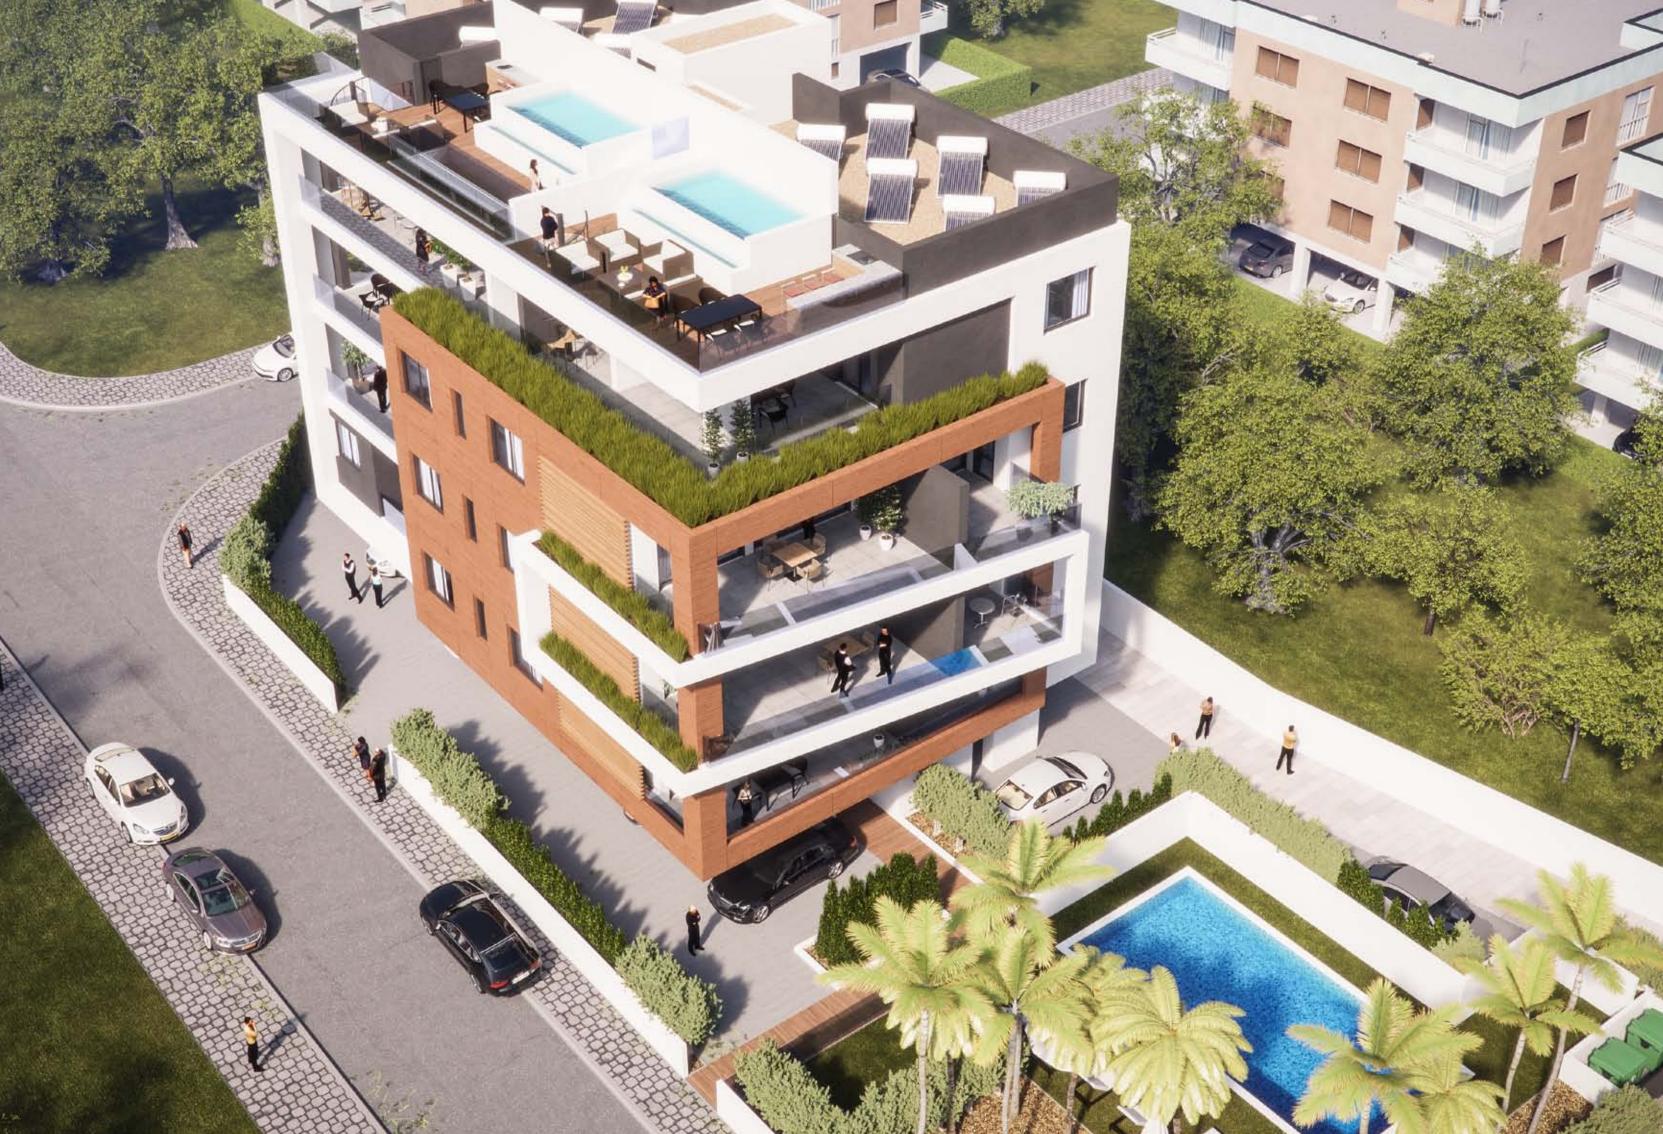

## Malibu Residence

A luxury gated complex in the prestigious tourist area of Limassol, just 500 meters from the seafront and sandy beaches.

The development consists of ten 1-, 2- and 3-bedroom apartments and two penthouses with spacious roof terraces. Modern and elegant architecture, wellthought-out planning solutions and high quality finishing materials will impress anyone who appreciates a truly unique style and comfort. Parquet flooring, marble in bathrooms, expensive kitchens, built-in closets, high ceilings 3.15 meters, provisions for central air-condition-

ing and underfloor water heating are just some of the advantages of this project.

The internal infrastructure of the development includes a swimming pool, solarium, covered parking and common areas with landscaped gardens.

## Major benefits

- 500 m to sandy beaches
- Swimming pool and covered parking
- Gated complex with controlled entry
- High ceilings (3.15 m)
- High quality finishing materials
- Provisions for under floor heating
- Penthouses with private roof terraces