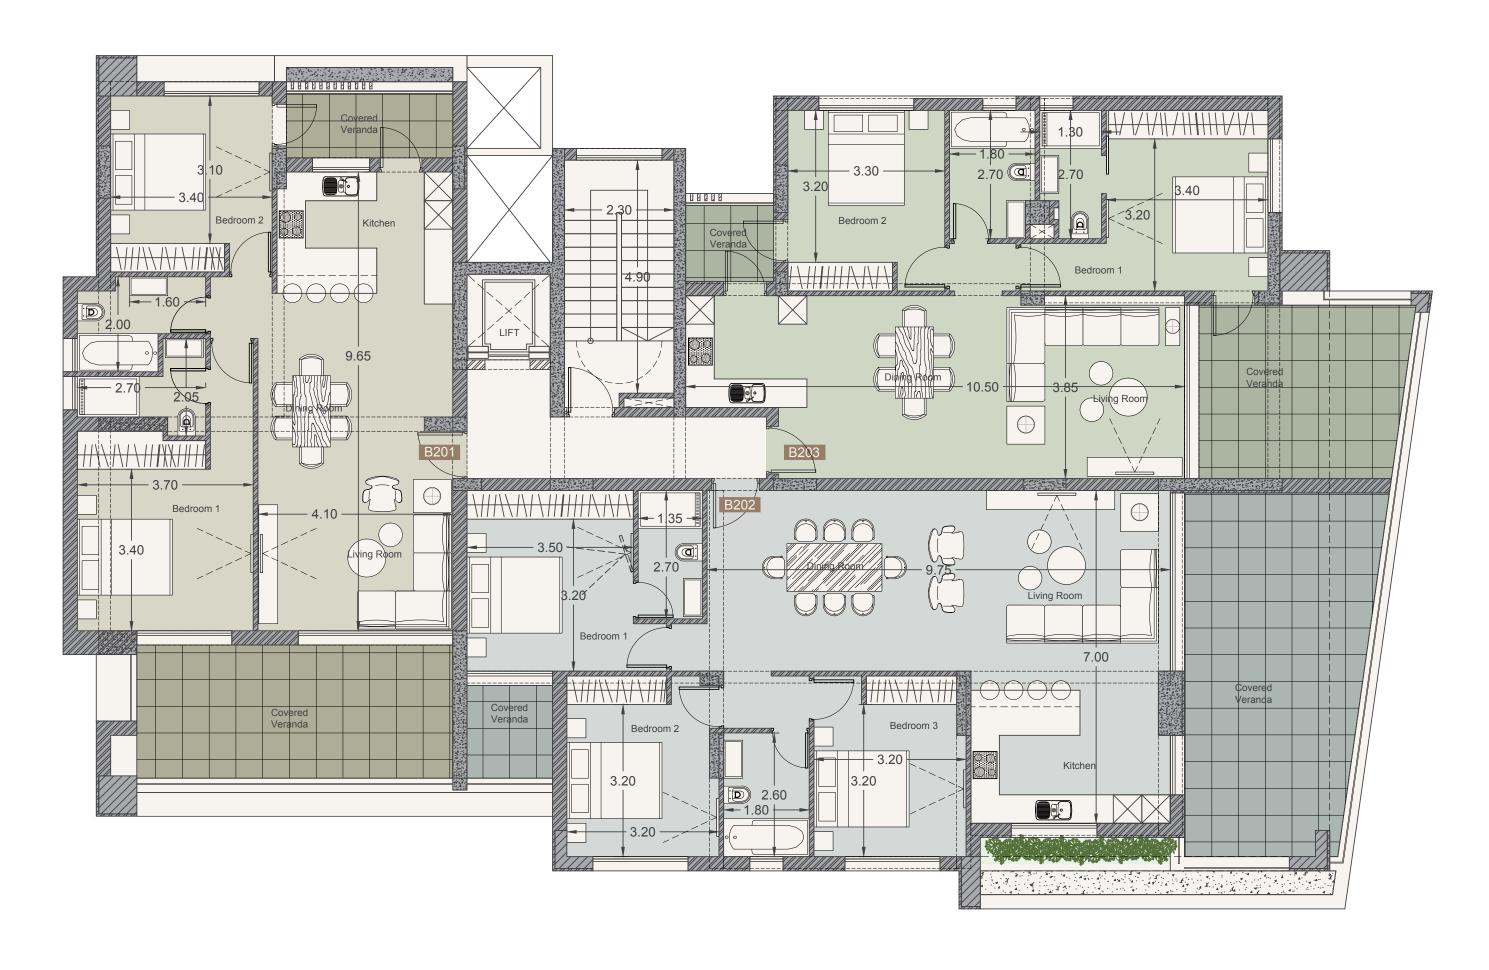

r heating are just some of the advantages of this project.

The internal infrastructure of the development includes a swimming pool, solarium, covered parking and common areas with landscaped gardens.

All necessary city amenities for comfortable living like shops, bakeries, pharmacies and cafes are within walking distance. Sandy beaches, entertainment venues and the best restaurants of Limassol are just 5 minutes' drive. The project will be a great choice for comfortable family living and secure investment.

## Major benefits

- 500 m to sandy beaches
- Swimming pool and covered parking
- Gated complex with controlled entry
- High ceilings (3.15 m)
- High quality finishing materials
- Provisions for under floor heating
- Penthouses with private roof terraces









Existing Road

















Floor plans