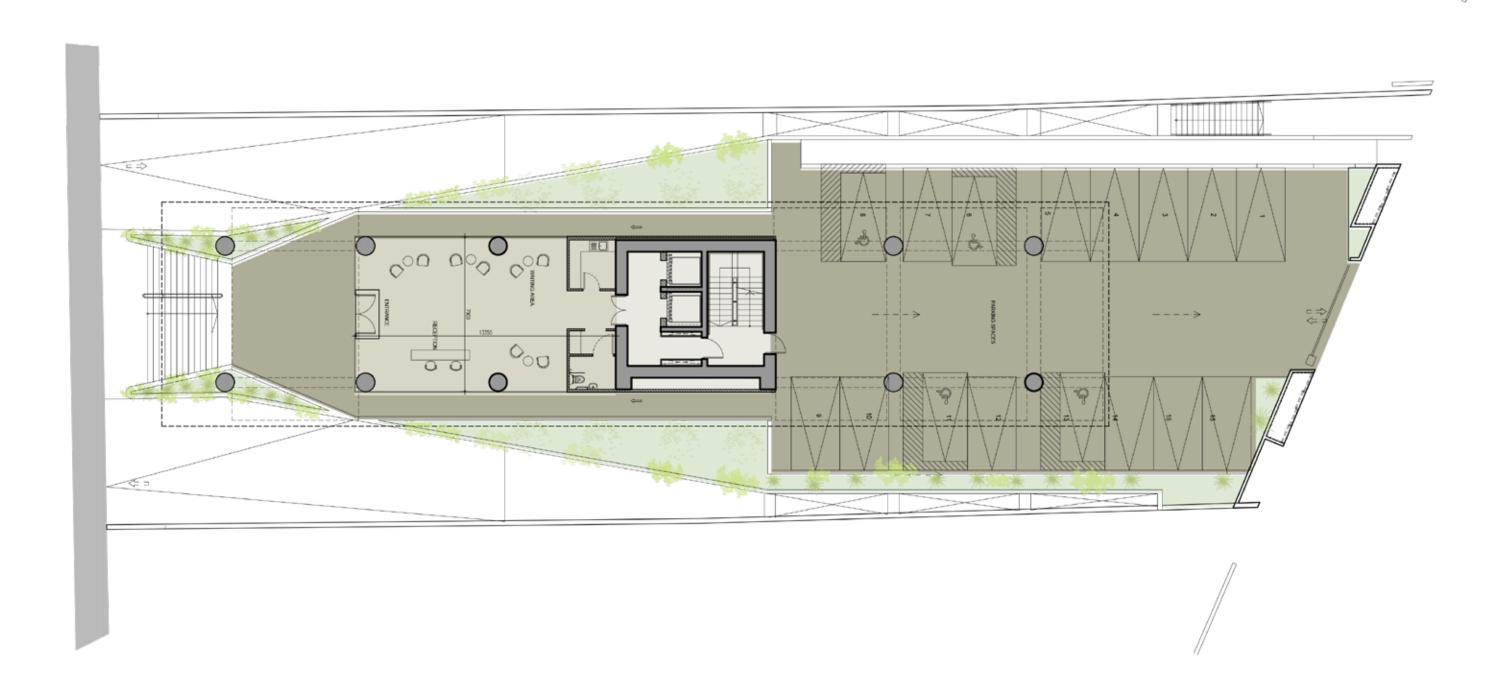

## **Ground Floor**

2 spacious offices per floor with smart open-space arrangement

# \*major benefits

- Designed by London's leading architecture and design studio
- Development is located in the heart of well-known business area, Mesa Geitonia
- 2 spacious offices per floor with smart open-space arrangement