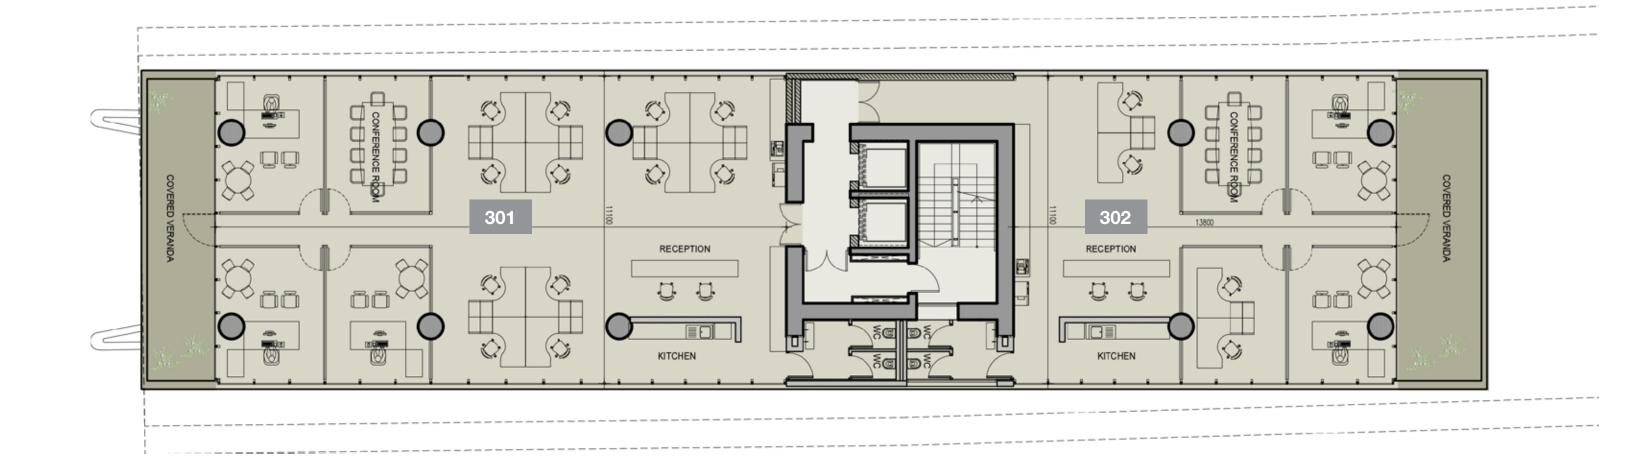

## 3rd Floor

| UNIT<br>Nº | TOTAL AREA<br>M <sup>2</sup> |
|------------|------------------------------|
| 301        | 320.06                       |
| 302        | 249.15                       |