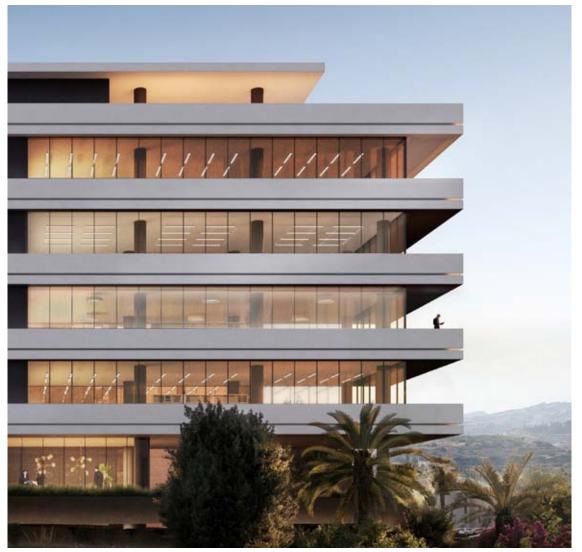

## :liberty tower

AN ASTONISHING MODERN BUSINESS COMPLEX LOCATED IN MESA GEITONIA This establishment is an example of an astonishing modern business architecture designed by london's leading architecture and design studio. The building offers spacious luxurious offices with 4 floors and 40 parking spaces. Each floor consists of 2 separate large offices. Each office has exquisite quality layouts for a professional business environment and work space as well as spacious verandas which enjoy city views. This development is located in an easily accessible area, Mesa Geitonia, Limassol.

2 spacious offices per floor with smart open-space arrangement