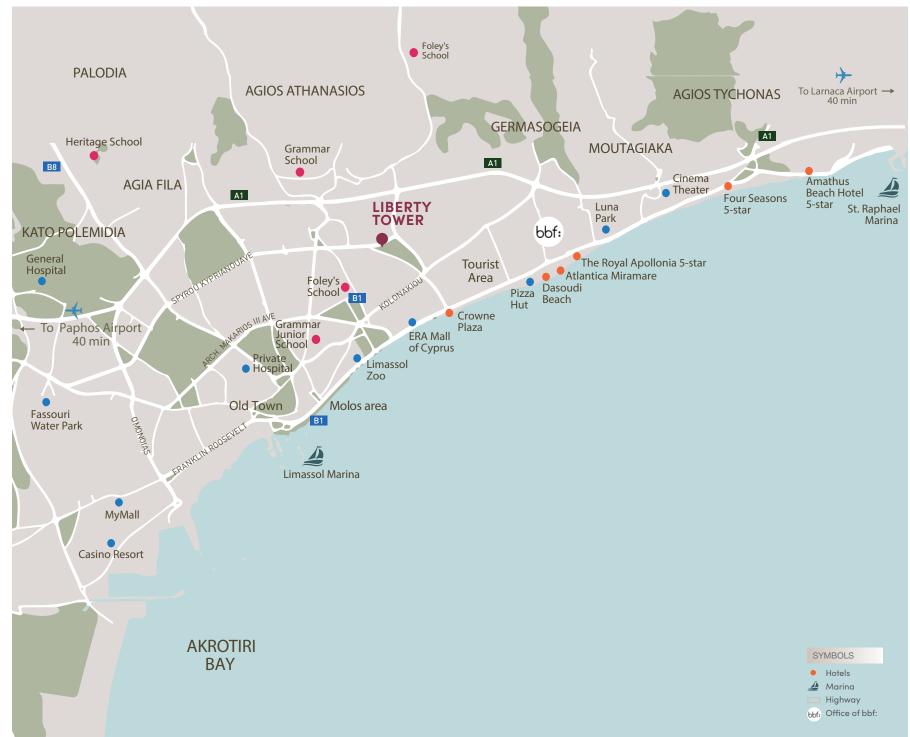

## :location

THIS DEVELOPMENT IS LOCATED IN THE HEART OF THE BUSINESS AREA, MESA GEITONIA Which is only moments away from other significant related infrastructures such as, prestigious business centres, banks and high class restaurants which are ideal for important professional business meetings.

The project is nestled in a carefully selected, quiet and safe neighborhood of the prestigious area of Limassol, just 2 kilometers away from the idyllic sandy beaches of the Dasoudi park area.

Common facilities including
40 underground parking
spaces and a reception area