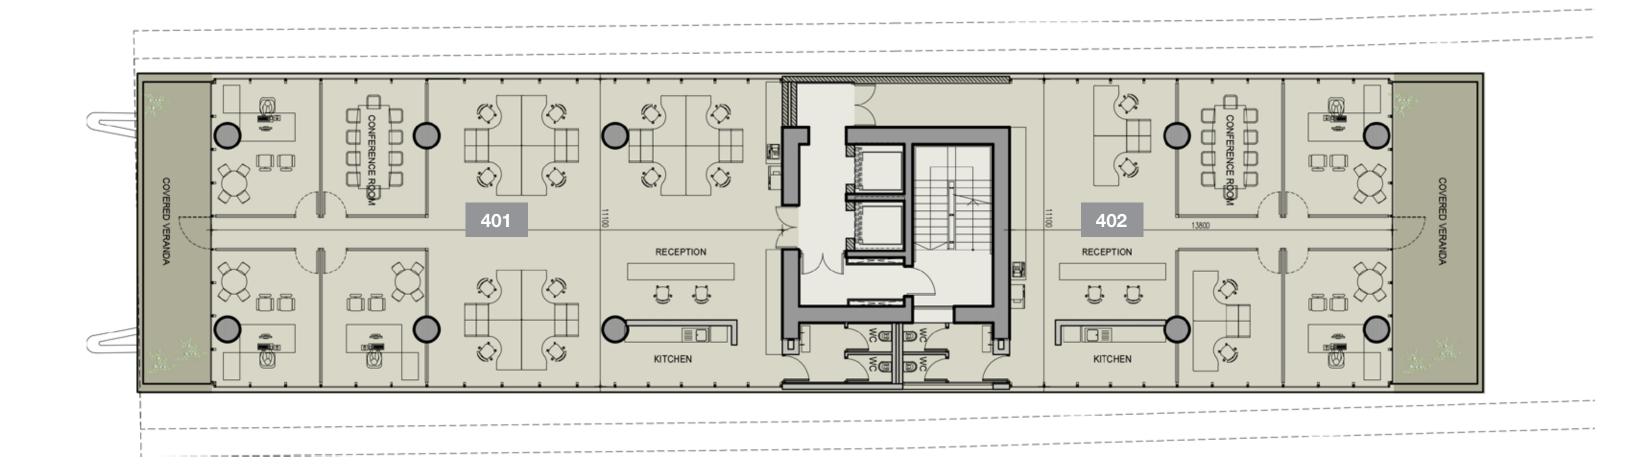

## 4th Floor

| UNIT<br>Nº | TOTAL AREA<br>M <sup>2</sup> |
|------------|------------------------------|
| 401        | 641.21                       |
| 402        | 496.49                       |

5th Floor