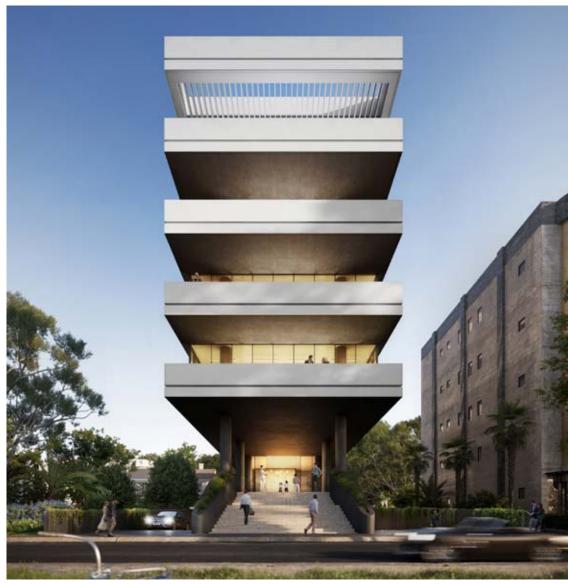

## :liberty tower

AN ASTONISHING MODERN BUSINESS COMPLEX LOCATED IN MESA GEITONIA This establishment is an example of an astonishing modern business architecture designed by london's leading architecture and design studio. The building offers spacious luxurious offices with 4 floors and 40 parking spaces. Each floor consists of 2 separate large offices. Each office has exquisite quality layouts for a professional business environment and work space as well as spacious verandas which enjoy city views. This development is located in an easily accessible area, Mesa Geitonia, Limassol.

# \*major benefits

- Designed by London's leading architecture and design studio
- Development is located in the heart of well-known business area, Mesa Geitonia
- 2 spacious offices per floor with smart open-space arrangement

Stylish and modern architectural design and comfortable plans

## :location

THIS DEVELOPMENT IS LOCATED IN THE HEART OF THE BUSINESS AREA, MESA GEITONIA Which is only moments away from other significant related infrastructures such as, prestigious business centres, banks and high class restaurants which are ideal for important professional business meetings.

The project is nestled in a carefully selected, quiet and safe neighborhood of the prestigious area of Limassol, just 2 kilometers away from the idyllic sandy beaches of the Dasoudi park area.

Common facilities including
40 underground parking
spaces and a reception area