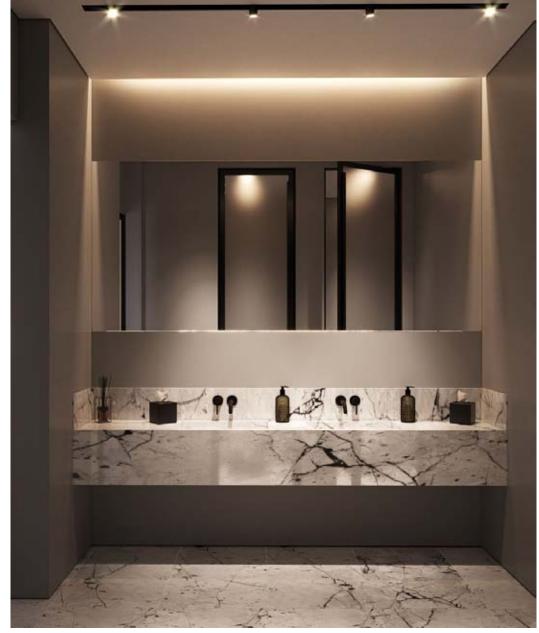

## \*signature finishes

- High standards of finish
- Raised floor with carpet finishes in offices
- Ceramic tiles for floors and walls in bathrooms
- Non slip ceramic floor tiles on verandas
- Natural marble floor in common areas
- High ceilings (2.95 m)
- Fireproof entrance door with intercom system
- Central VRF conditioning for each office
- High standard sanitary ware from European brands
- Thermal aluminum window frames with double glazing
- High standard kitchen cabinets
- Instant heater