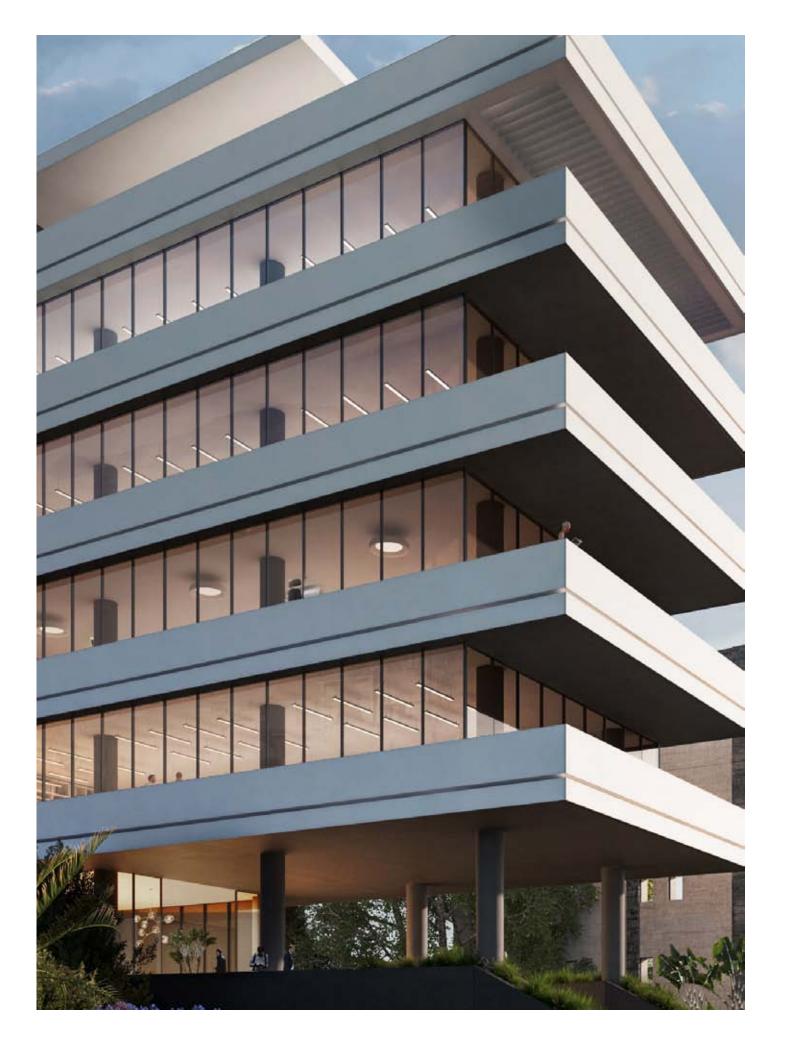

## :liberty tower

AN ASTONISHING MODERN BUSINESS COMPLEX LOCATED IN MESA GEITONIA This establishment is an example of an astonishing modern business architecture designed by london's leading architecture and design studio. The building offers spacious luxurious offices with 4 floors and 40 parking spaces. Each floor consists of 2 separate large offices. Each office has exquisite quality layouts for a professional business environment and work space as well as spacious verandas which enjoy city views. This development is located in an easily accessible area, Mesa Geitonia, Limassol.

Stylish and modern architectural design and comfortable plans

## \*signature finishes

- High standards of finish
- Raised floor with carpet finishes in offices
- Ceramic tiles for floors and walls in bathrooms
- Non slip ceramic floor tiles on verandas
- Natural marble floor in common areas
- High ceilings (2.95 m)
- Fireproof entrance door with intercom system
- Central VRF conditioning for each office
- High standard sanitary ware from European brands
- Thermal aluminum window frames with double glazing
- High standard kitchen cabinets
- Instant heater