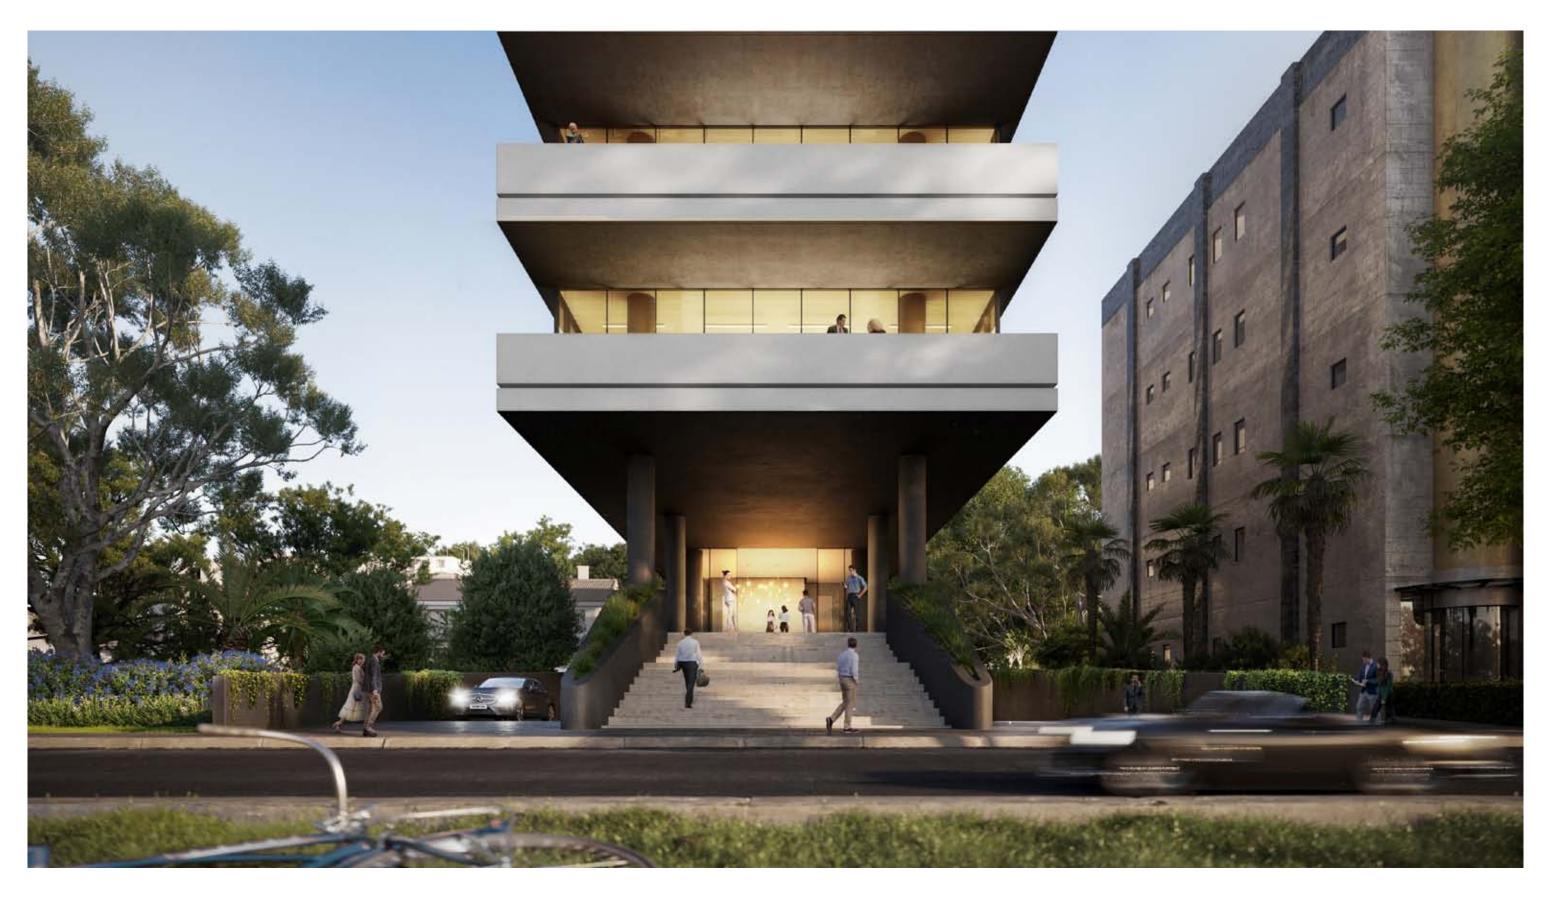

## :liberty tower

AN ASTONISHING MODERN BUSINESS COMPLEX LOCATED IN MESA GEITONIA This establishment is an example of an astonishing modern business architecture designed by london's leading architecture and design studio. The building offers spacious luxurious offices with 4 floors and 40 parking spaces. Each floor consists of 2 separate large offices. Each office has exquisite quality layouts for a professional business environment and work space as well as spacious verandas which enjoy city views. This development is located in an easily accessible area, Mesa Geitonia, Limassol.

Stylish and modern architectural design and comfortable plans

## \*signature finishes

- High standards of finish
- Raised floor with carpet finishes in offices
- Ceramic tiles for floors and walls in bathrooms
- Non slip ceramic floor tiles on verandas
- Natural marble floor in common areas
- High ceilings (2.95 m)
- Fireproof entrance door with intercom system
- Central VRF conditioning for each office
- High standard sanitary ware from European brands
- Thermal aluminum window frames with double glazing
- High standard kitchen cabinets
- Instant heater