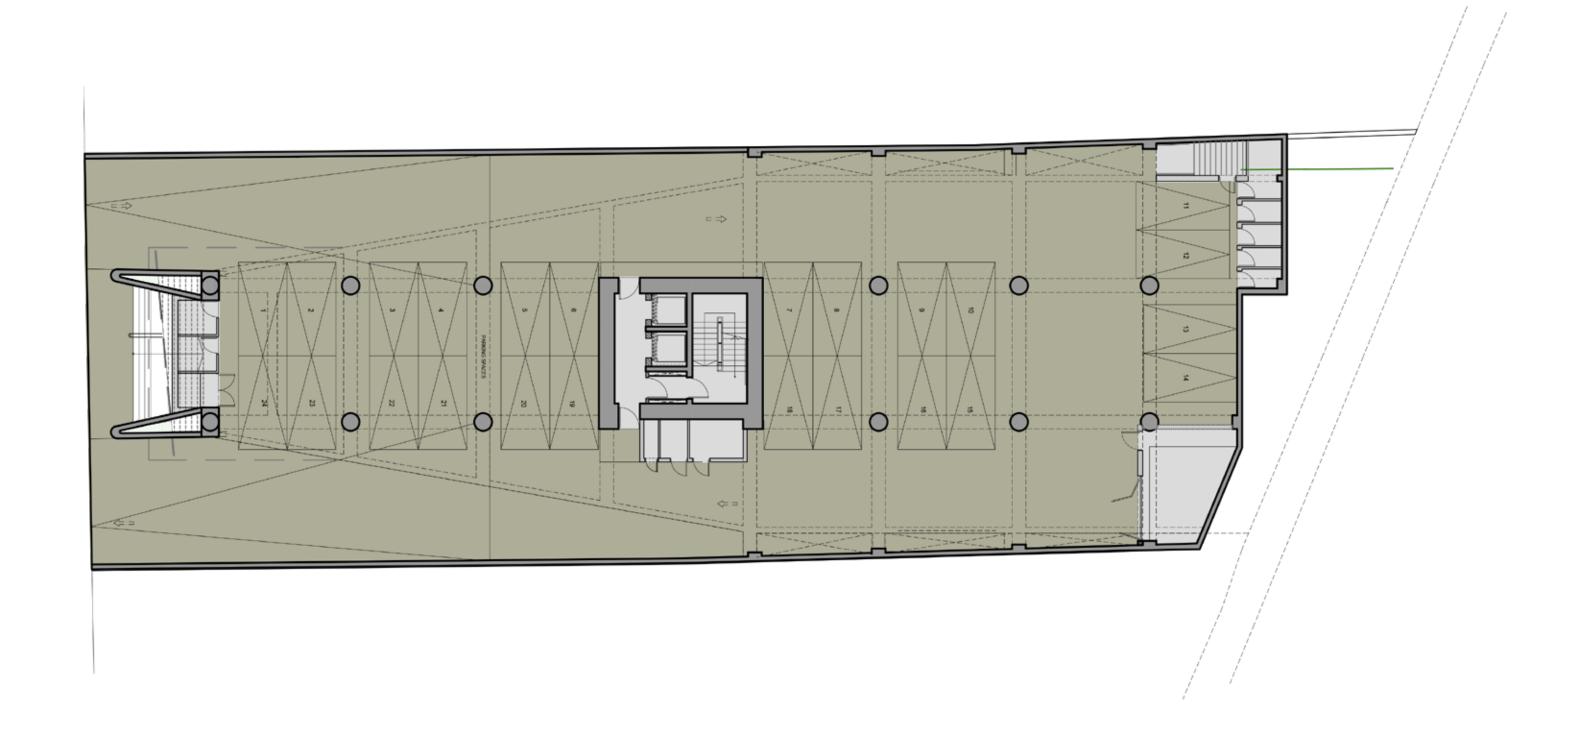

## **Basement**

- Common facilities including 40 parking spaces and a reception area
- Within easy reach to important infrastructuresStylish cafeterias, posh restaurants, banks, schools and shops are around the corner

The project is nestled in a carefully selected, quiet and safe neighborhood of the prestigious area of Limassol, just 2 kilometers away from the idyllic sandy beaches of the Dasoudi park area.

Common facilities including
40 underground parking
spaces and a reception area