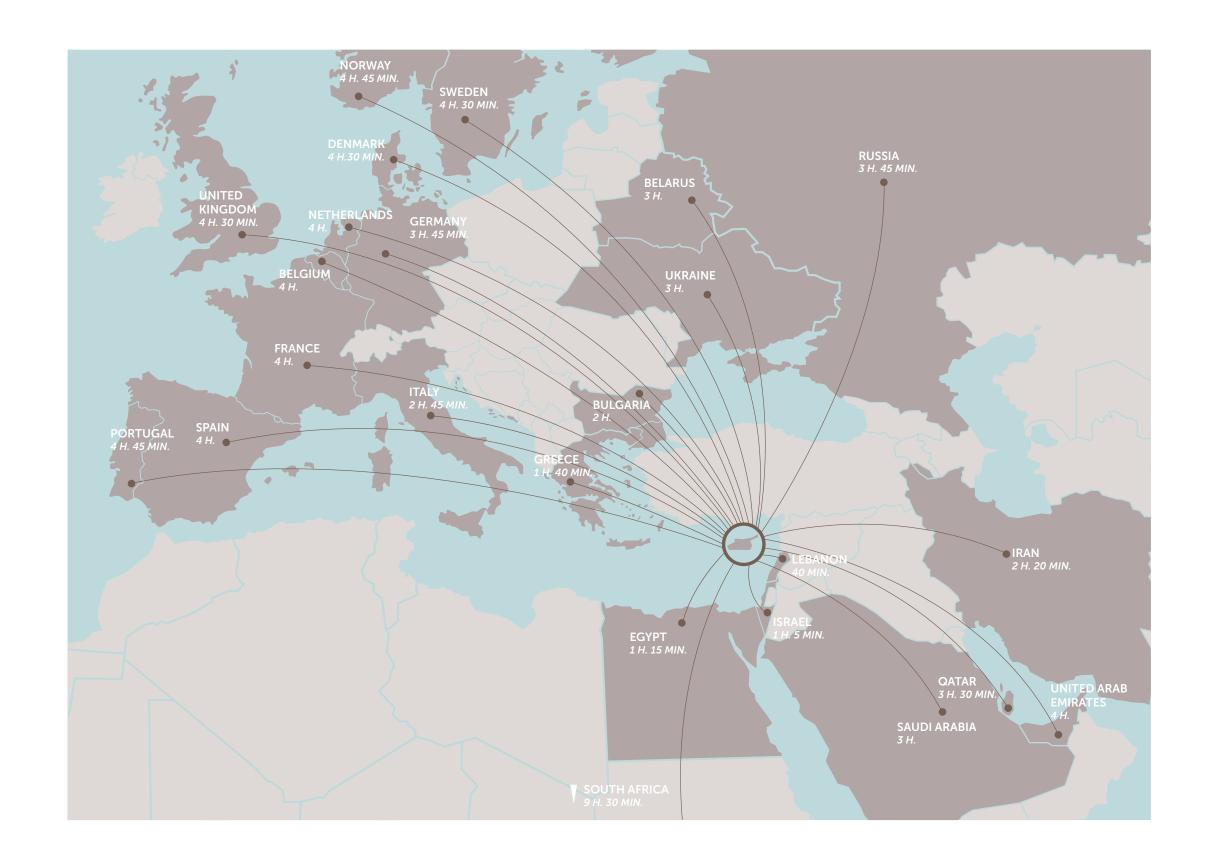

## UNIQUE CYPRUS PERMANENT RESIDENCE FOR PROPERTY BUYERS

- Lifelong validity
- For all family members inc. children and parents
- Possibility to own a business in Cyprus

The Cyprus Permanent Residence Program (PRP) grants the right to travel within the EU with less elaborate visa requirements and maybe the first step towards a successful application for the Cyprus Investment Programme. We offer an "A to Z" service for non-EU citizens seeking residence in Cyprus through of buying a property.

To be granted a lifelong (permanent) residence permit in Cyprus, the applicant needs to purchase a new residential property or two new properties from the same property development company at a total price of 300 000 Euros excluding VAT. At the time of submission of the application, 200 000 Euros (excluding VAT) must be transferred in the settlements of the property and the contract of sale must be registered at the Lands Office. The issuance of the Permanent Residence Permit takes approximately 2 months from the day of submission of all relevant documentation and covers all family members, including financially dependent children under 25 years old. The Cyprus Permanent Residence Permit allows the holder to stay in Cyprus all year round.