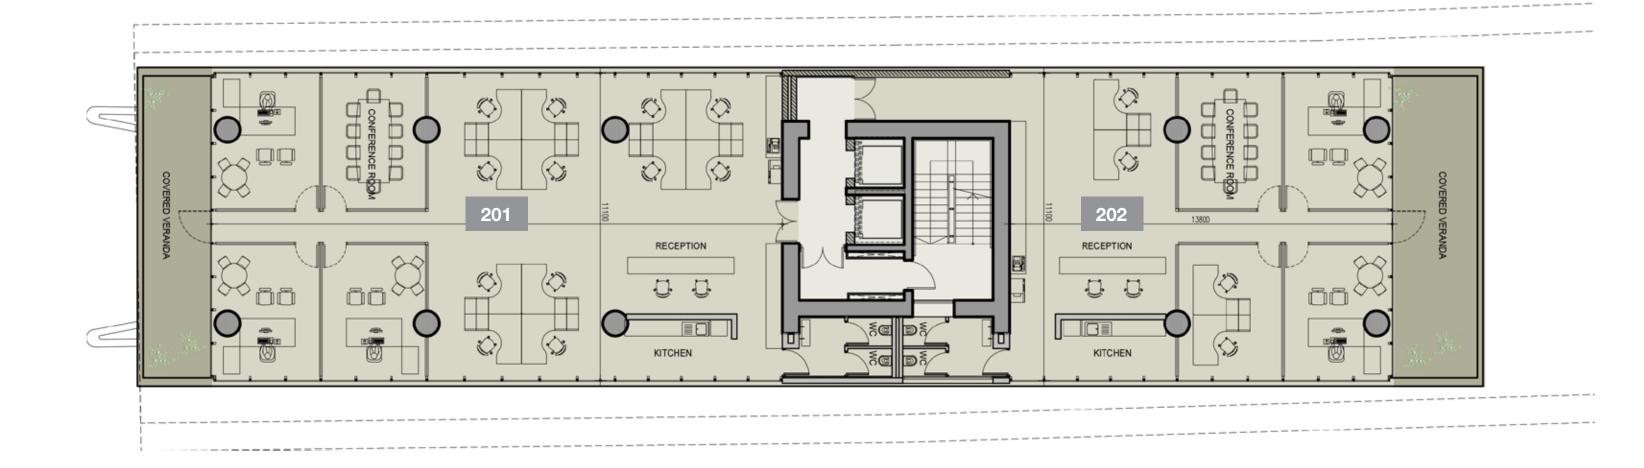

## 2nd Floor

| UNIT<br>Nº | TOTAL AREA<br>M <sup>2</sup> |  |  |
|------------|------------------------------|--|--|
| 201        | 321.06                       |  |  |
| 202        | 249.15                       |  |  |

2 spacious offices per floor with smart open-space arrangement