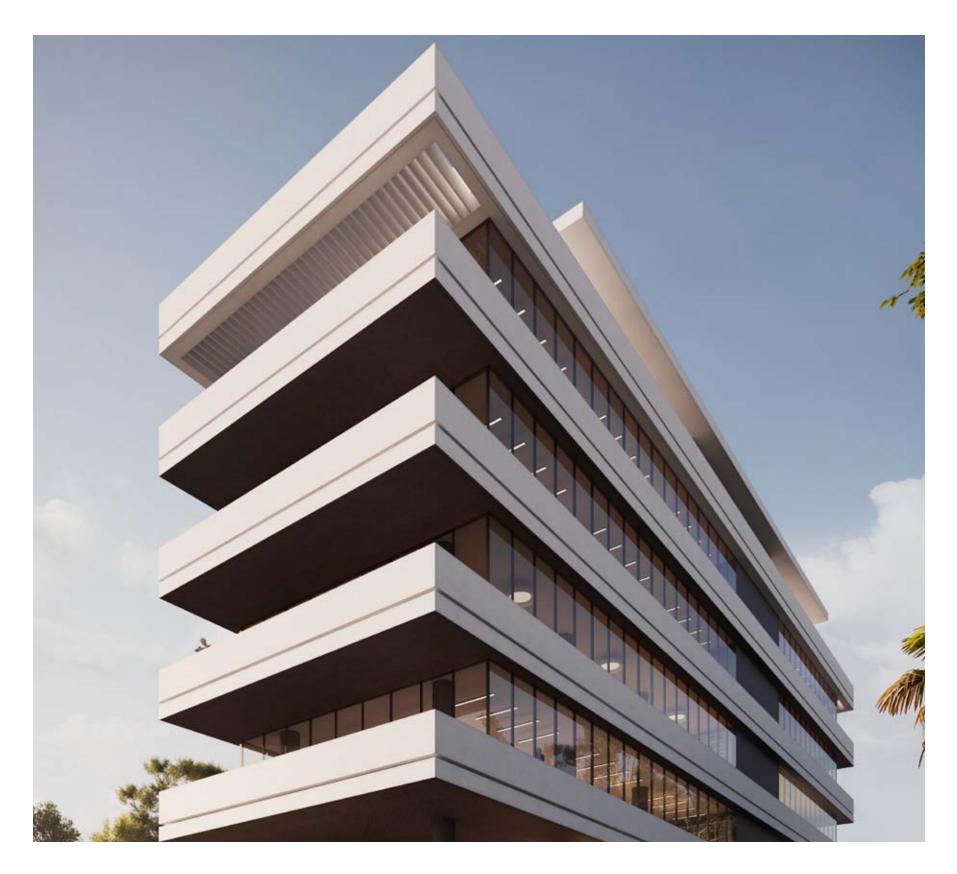

## :liberty tower

AN ASTONISHING MODERN BUSINESS COMPLEX LOCATED IN MESA GEITONIA This establishment is an example of an astonishing modern business architecture designed by london's leading architecture and design studio. The building offers spacious luxurious offices with 4 floors and 40 parking spaces. Each floor consists of 2 separate large offices. Each office has exquisite quality layouts for a professional business environment and work space as well as spacious verandas which enjoy city views. This development is located in an easily accessible area, Mesa Geitonia, Limassol.

# \*major benefits

- Designed by London's leading architecture and design studio
- Development is located in the heart of well-known business area, Mesa Geitonia
- 2 spacious offices per floor with smart open-space arrangement

Stylish and modern architectural design and comfortable plans