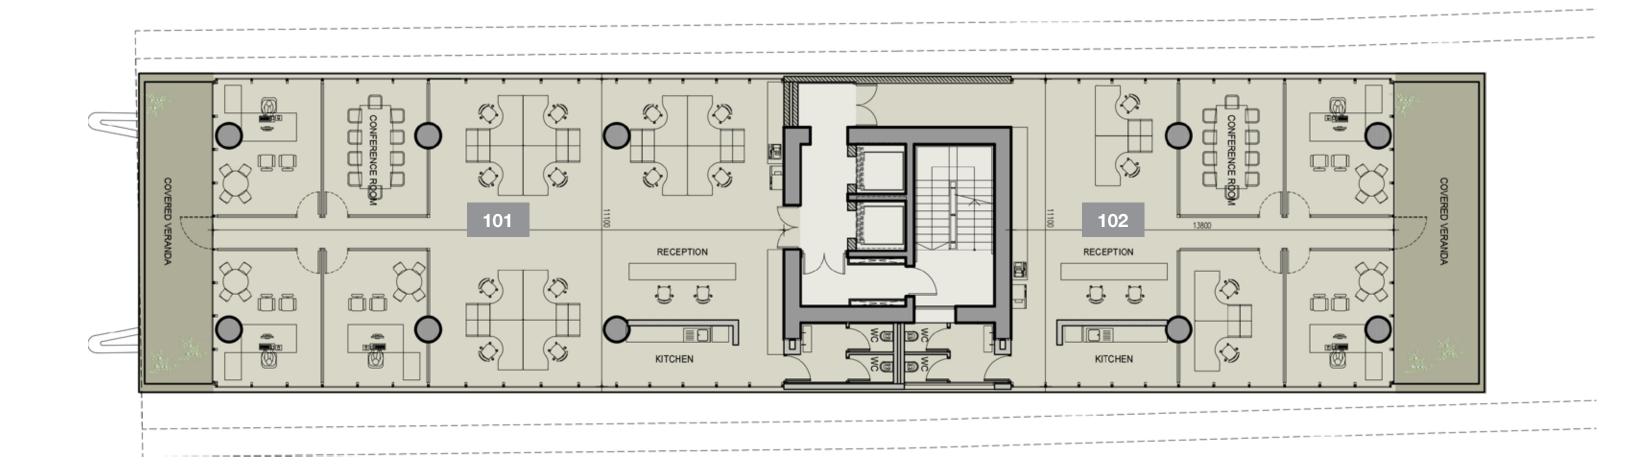

## 1st Floor

| UNIT<br>Nº | TOTAL AREA<br>M² |  |  |
|------------|------------------|--|--|
| 101        | 321.06           |  |  |
| 102        | 250.15           |  |  |

# **:** choice of properties

| UNIT<br>Nº | PROPERTY<br>TYPE | BATH-<br>ROOMS | PARK<br>SPACES | PRIVATE<br>INTE-<br>RIOR<br>M <sup>2</sup> | COV.<br>VERANDA<br>M² | SE  | Int. Area, |        | UNCOV-<br>ERED<br>VERANDA<br>M <sup>2</sup> | STORAGE<br>M² | COMMON<br>AREA PER<br>UNIT M <sup>2</sup> | TOTAL<br>AREA M <sup>2</sup> |
|------------|------------------|----------------|----------------|--------------------------------------------|-----------------------|-----|------------|--------|---------------------------------------------|---------------|-------------------------------------------|------------------------------|
| 101        | Office           | 2              | 5              | 237.00                                     | 27.70                 |     |            |        |                                             | 4.00          | 52.36                                     | 321.06                       |
| 102        | Office           | 2              | 4              | 173.00                                     | 32.50                 |     |            |        |                                             | 4.00          | 40.65                                     | 250.15                       |
| 201        | Office           | 2              | 5              | 237.00                                     | 27.70                 |     |            |        |                                             | 4.00          | 52.36                                     | 321.06                       |
| 202        | Office           | 2              | 4              | 173.00                                     | 32.50                 |     |            |        |                                             | 3.00          | 40.65                                     | 249.15                       |
| 301        | Office           | 2              | 5              | 237.00                                     | 27.70                 |     |            |        |                                             | 3.00          | 52.36                                     | 320.06                       |
| 302        | Office           | 2              | 4              | 173.00                                     | 32.50                 |     |            |        |                                             | 3.00          | 40.65                                     | 249.15                       |
| 401        | Office           | 2              | 5              | 237.00                                     | 27.70                 | 5th | 62.00      | 138.50 | 81.00                                       | 3.00          | 92.01                                     | 641.21                       |
| 402        | Office           | 2              | 4              | 173.00                                     | 32.50                 | 5th | 71.00      | 47.00  | 106.00                                      | 3.00          | 63.99                                     | 496.49                       |