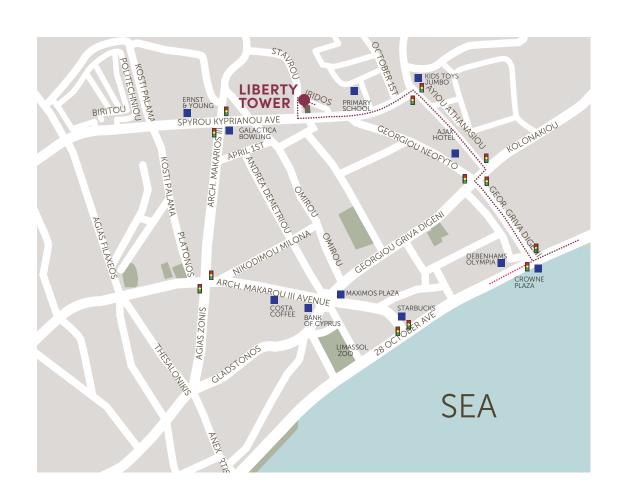

## :location

THIS DEVELOPMENT IS LOCATED IN THE HEART OF THE BUSINESS AREA, MESA GEITONIA Which is only moments away from other significant related infrastructures such as, prestigious business centres, banks and high class restaurants which are ideal for important professional business meetings.

The project is nestled in a carefully selected, quiet and safe neighborhood of the prestigious area of Limassol, just 2 kilometers away from the idyllic sandy beaches of the Dasoudi park area.

Common facilities including
40 underground parking
spaces and a reception area