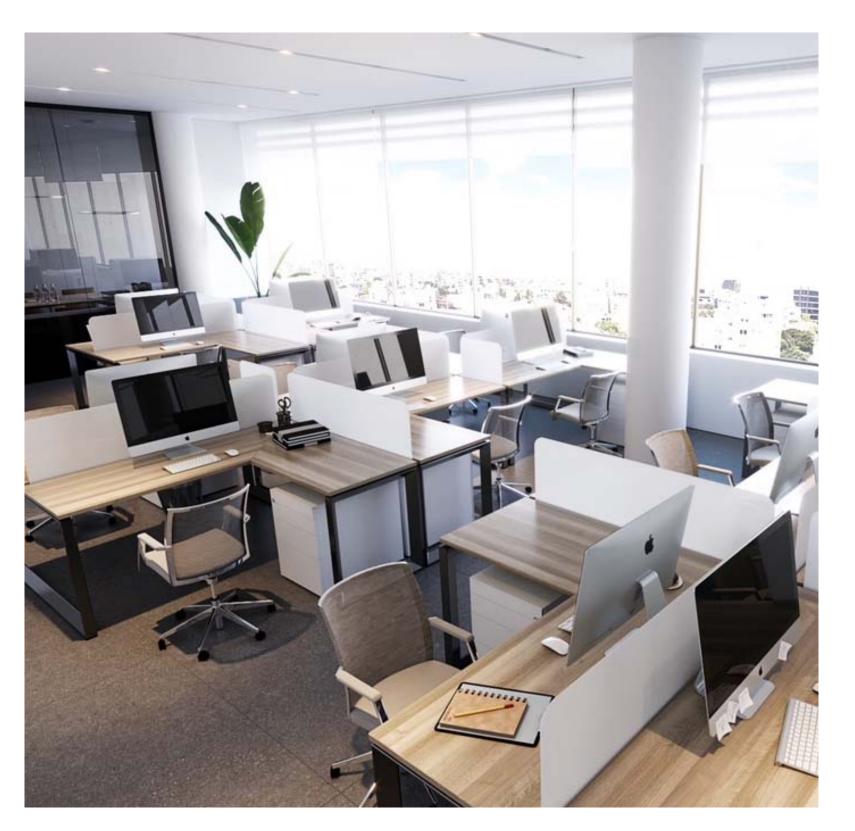

## :liberty tower

AN ASTONISHING MODERN BUSINESS COMPLEX LOCATED IN MESA GEITONIA This establishment is an example of an astonishing modern business architecture designed by london's leading architecture and design studio. The building offers spacious luxurious offices with 4 floors and 40 parking spaces. Each floor consists of 2 separate large offices. Each office has exquisite quality layouts for a professional business environment and work space as well as spacious verandas which enjoy city views. This development is located in an easily accessible area, Mesa Geitonia, Limassol.

# \*major benefits

- Designed by London's leading architecture and design studio
- Development is located in the heart of well-known business area, Mesa Geitonia
- 2 spacious offices per floor with smart open-space arrangement

2 spacious offices per floor with smart open-space arrangement