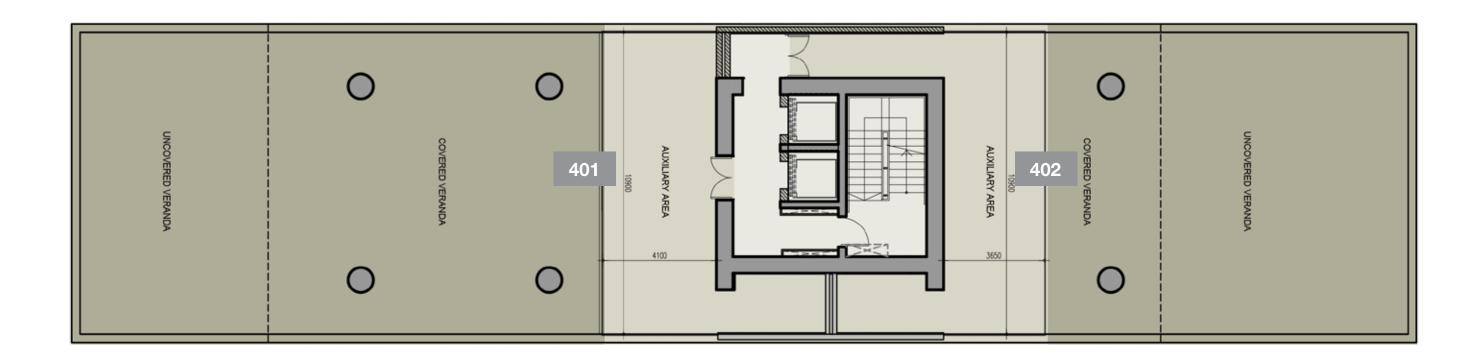

## 4th Floor

| UNIT<br>Nº | TOTAL AREA<br>M <sup>2</sup> |
|------------|------------------------------|
| 401        | 641.21                       |
| 402        | 496.49                       |

5th Floor