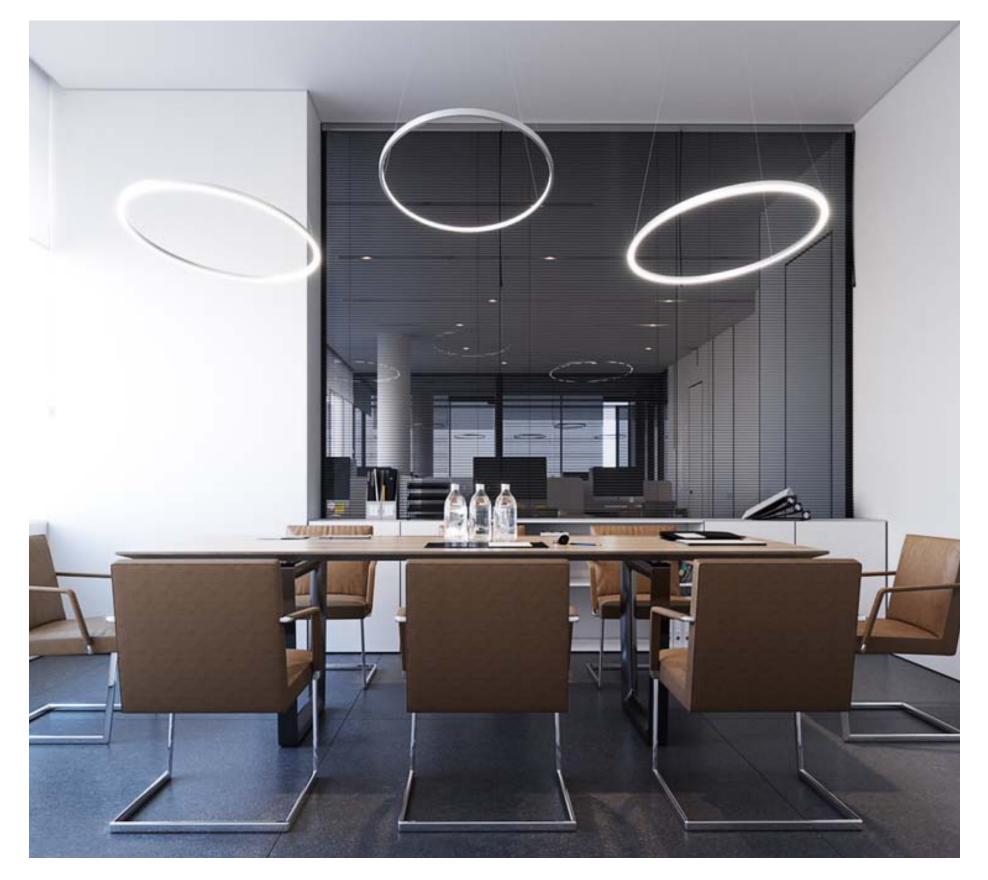

## :liberty tower

AN ASTONISHING MODERN BUSINESS COMPLEX LOCATED IN MESA GEITONIA This establishment is an example of an astonishing modern business architecture designed by london's leading architecture and design studio. The building offers spacious luxurious offices with 4 floors and 40 parking spaces. Each floor consists of 2 separate large offices. Each office has exquisite quality layouts for a professional business environment and work space as well as spacious verandas which enjoy city views. This development is located in an easily accessible area, Mesa Geitonia, Limassol.

# \*major benefits

- Designed by London's leading architecture and design studio
- Development is located in the heart of well-known business area, Mesa Geitonia
- 2 spacious offices per floor with smart open-space arrangement

Stylish and modern architectural design and comfortable plans