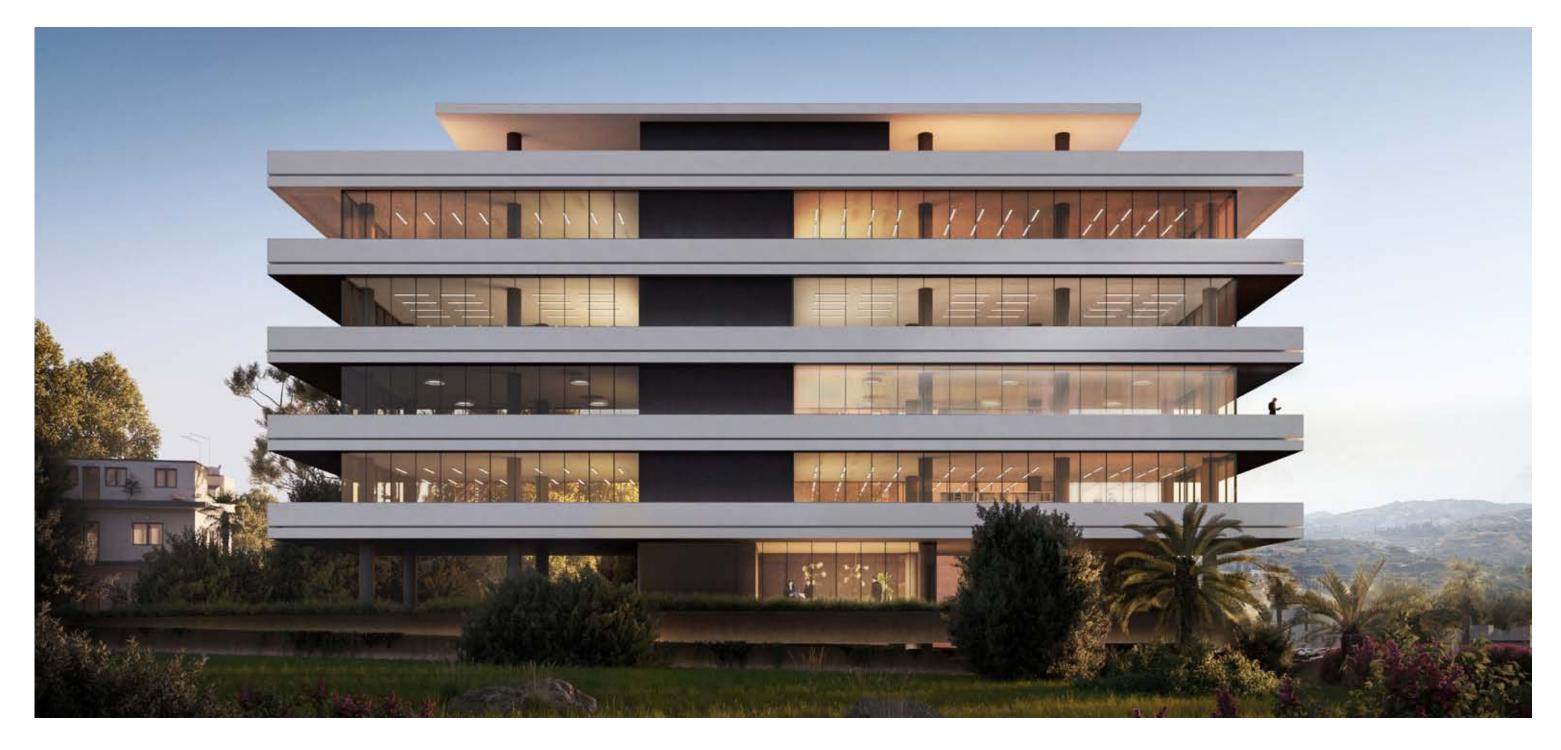

## :liberty tower

AN ASTONISHING MODERN BUSINESS COMPLEX LOCATED IN MESA GEITONIA This establishment is an example of an astonishing modern business architecture designed by london's leading architecture and design studio. The building offers spacious luxurious offices with 4 floors and 40 parking spaces. Each floor consists of 2 separate large offices. Each office has exquisite quality layouts for a professional business environment and work space as well as spacious verandas which enjoy city views. This development is located in an easily accessible area, Mesa Geitonia, Limassol.

Stylish and modern architectural design and comfortable plans