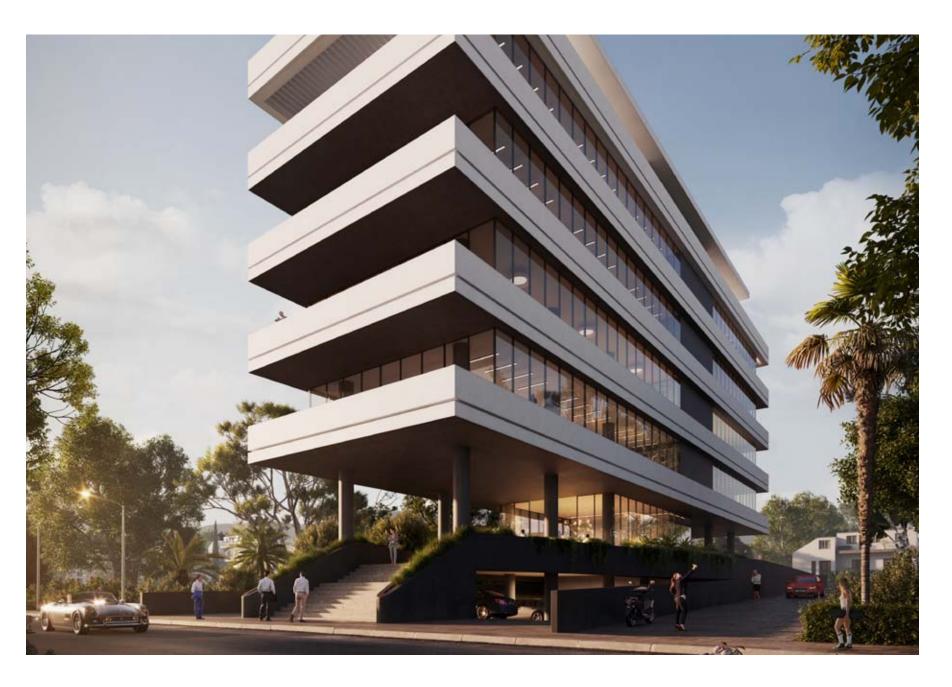

## :liberty tower

AN ASTONISHING MODERN BUSINESS COMPLEX LOCATED IN MESA GEITONIA This establishment is an example of an astonishing modern business architecture designed by london's leading architecture and design studio. The building offers spacious luxurious offices with 4 floors and 40 parking spaces. Each floor consists of 2 separate large offices. Each office has exquisite quality layouts for a professional business environment and work space as well as spacious verandas which enjoy city views. This development is located in an easily accessible area, Mesa Geitonia, Limassol.

# \*major benefits

- Designed by London's leading architecture and design studio
- Development is located in the heart of well-known business area, Mesa Geitonia
- 2 spacious offices per floor with smart open-space arrangement

Stylish and modern architectural design and comfortable plans

## :location

THIS DEVELOPMENT IS LOCATED IN THE HEART OF THE BUSINESS AREA, MESA GEITONIA Which is only moments away from other significant related infrastructures such as, prestigious business centres, banks and high class restaurants which are ideal for important professional business meetings.

The project is nestled in a carefully selected, quiet and safe neighborhood of the prestigious area of Limassol, just 2 kilometers away from the idyllic sandy beaches of the Dasoudi park area.

Common facilities including
40 underground parking
spaces and a reception area