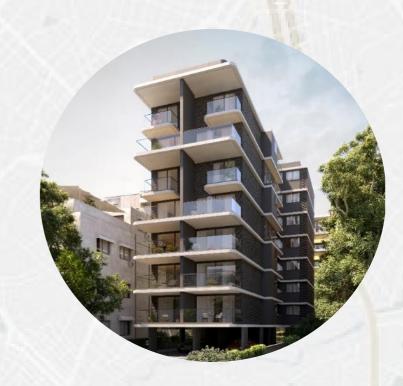

# :larus - description

larus – general information

gated contemporary residential complex

21 residences

roof top swimming pool and BBQ area

7-storey building

duplexes and 2 to 3-bed apartments

unique innovative residence for the area

# residential complex designed for big city life

Enjoyment and comfort of a warm winter and a cool summer home atmosphere with:

- double glazed windows
- signature finishes

- 4 apartments on the 1<sup>st</sup> floor
- 4 apartments on the 2<sup>nd</sup> floor
- 4 apartments on the 3<sup>rd</sup> floor
- 1 apartment and 3 duplexes on the 4<sup>th</sup>/5<sup>th</sup> floor
- 1 apartment on the 5<sup>th</sup> floor
- 4 duplexes on the 6<sup>th</sup>/7<sup>th</sup> floor