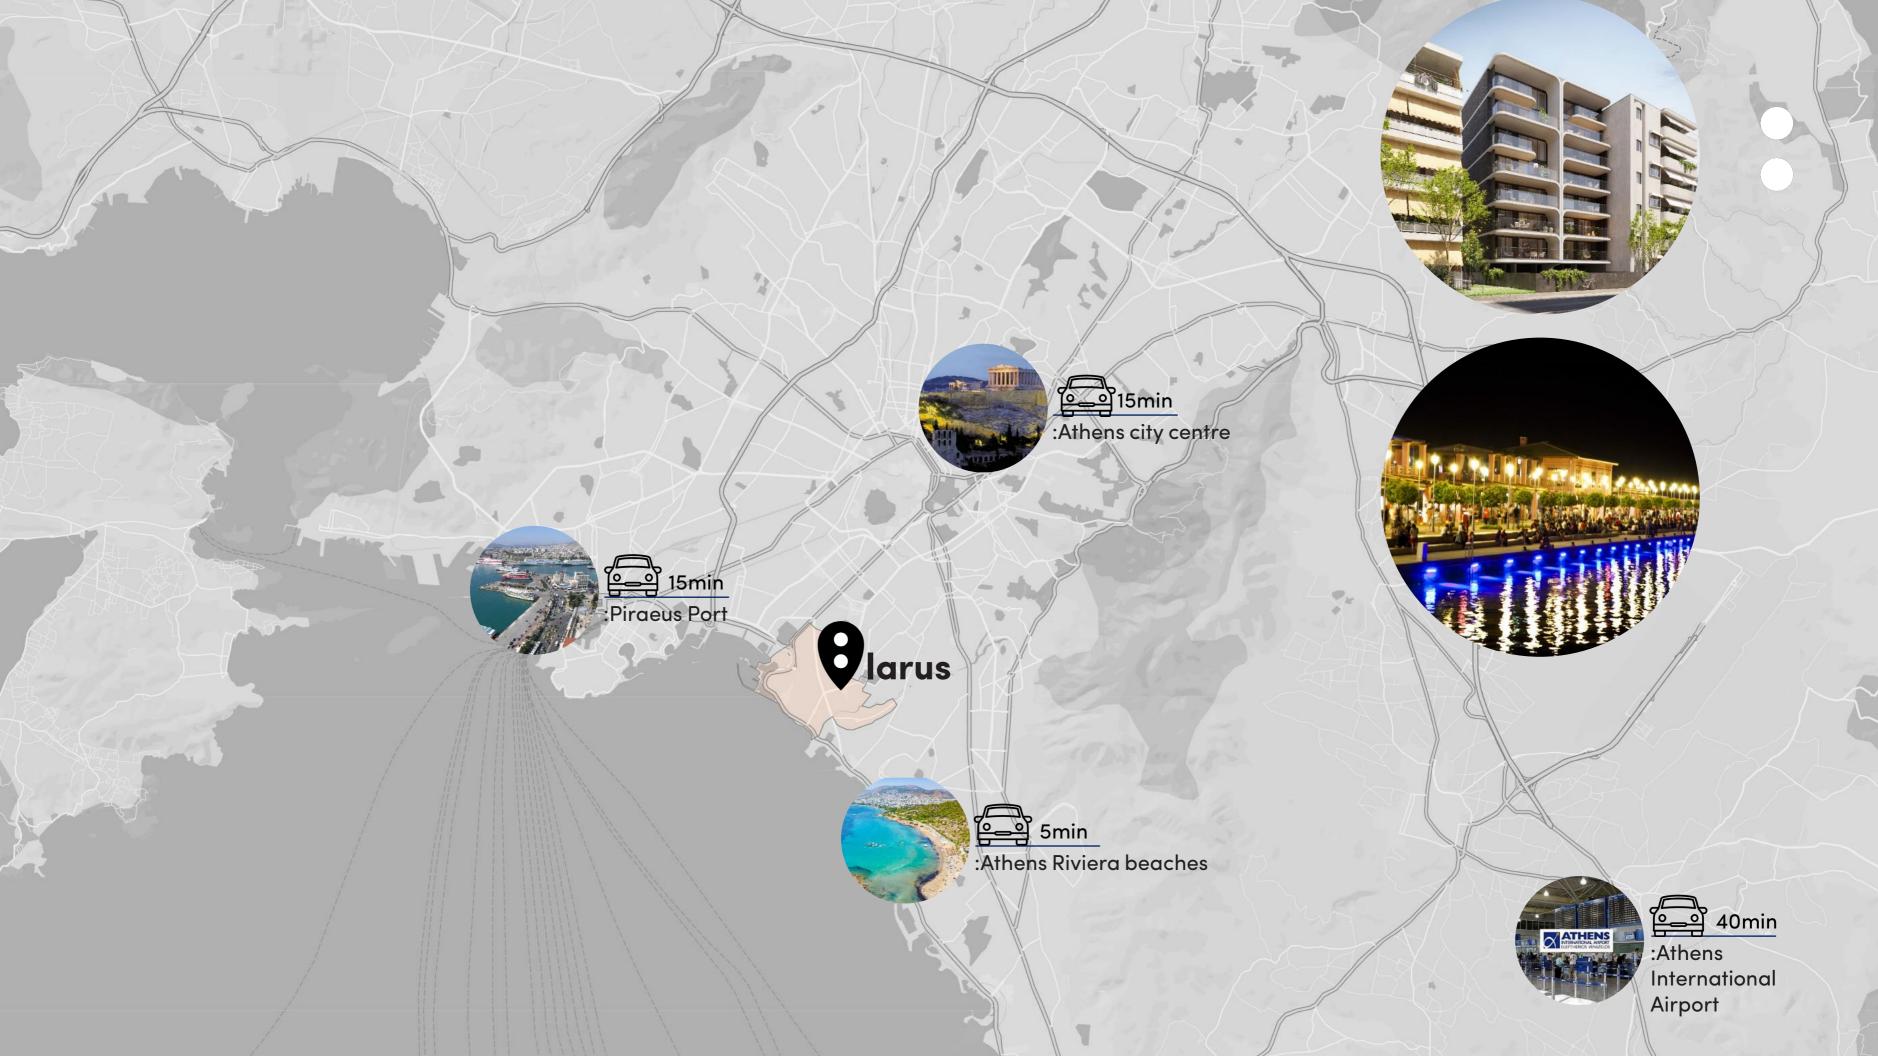

# :larus-location

# Palaio Faliro, a gateway to the Athenian Riviera

a polished seafront **neighborhood** centered on Flisvos Marina, the first marina of high standards in Greece with the capacity to accommodate a large number of mega – yachts

a **coastal district** and a municipality in the southern part of Athens

next to the beaches of southern Athens, close to the city center

Ellinikon Experience Park, which is one of the biggest urban renewal projects implemented in Athens. The park's modern facilities offer a wide variety of activities for visitors, Mediterranean gardens, playgrounds and outdoor fitness facilities

Palaio Faliro, a gateway to the Athenian Riviera

restaurants and cafes in a scenic promenade at Flisvos Marina

palm-lined promenade, play parks, an outdoor cinema and a luxe marina generate a year-round resort vibe

next to game-changing **Stavros Niarchos Foundation Cultural Centre**, recreational center for all ages and a piece of art designed by the well-known Italian architect Renzo Piano

8min
:Cultural and sports
center of Palaio Faliro

2min :Athens Coastal Tram

3min
:My market supermarket