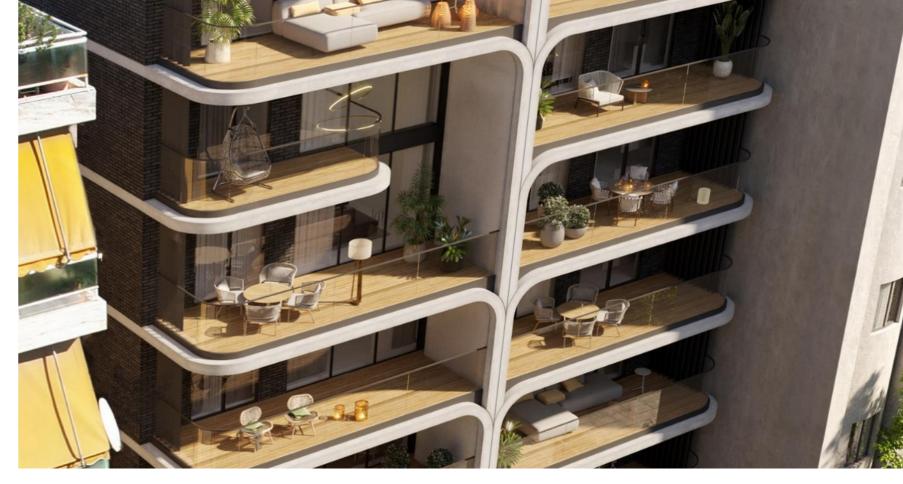

# :larus - description

larus – general information

gated contemporary residential complex

21 residences

roof top swimming pool and BBQ area

7-storey building

duplexes and 2 to 3-bed apartments

unique innovative residence for the area

# residential complex designed for big city life

Enjoyment and comfort of a warm winter and a cool summer home atmosphere with:

- double glazed windows
- signature finishes

- 4 apartments on the 1<sup>st</sup> floor
- 4 apartments on the 2<sup>nd</sup> floor
- 4 apartments on the 3<sup>rd</sup> floor
- 1 apartment and 3 duplexes on the 4<sup>th</sup>/5<sup>th</sup> floor
- 1 apartment on the 5<sup>th</sup> floor
- 4 duplexes on the 6<sup>th</sup>/7<sup>th</sup> floor