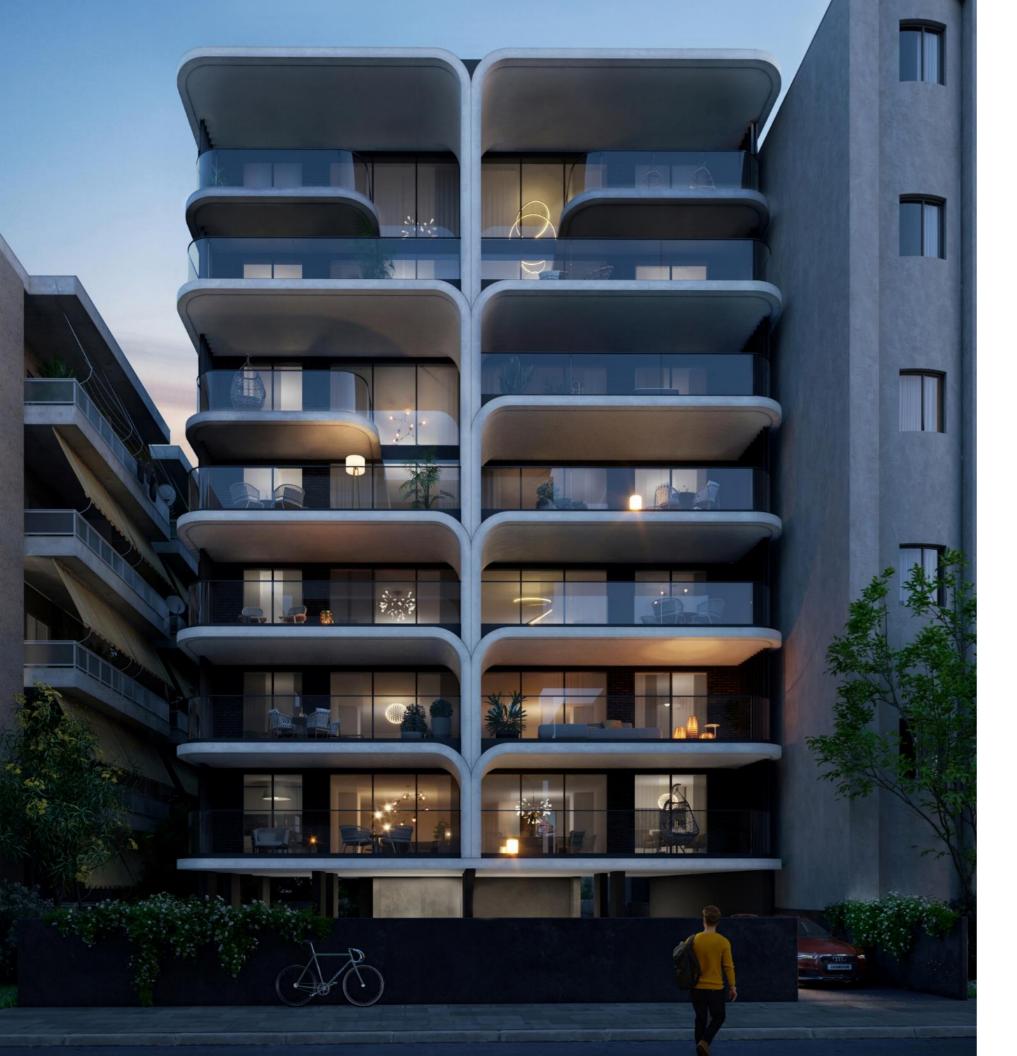

# :larus - description

larus – general information

gated contemporary residential complex

21 residences

roof top swimming pool and BBQ area

7-storey building

duplexes and 2 to 3-bed apartments

unique innovative residence for the area

# residential complex designed for big city life

Enjoyment and comfort of a warm winter and a cool summer home atmosphere with:

- double glazed windows
- signature finishes

- 4 apartments on the 1<sup>st</sup> floor
- 4 apartments on the 2<sup>nd</sup> floor
- 4 apartments on the 3<sup>rd</sup> floor
- 1 apartment and 3 duplexes on the 4<sup>th</sup>/5<sup>th</sup> floor
- 1 apartment on the 5<sup>th</sup> floor
- 4 duplexes on the 6<sup>th</sup>/7<sup>th</sup> floor