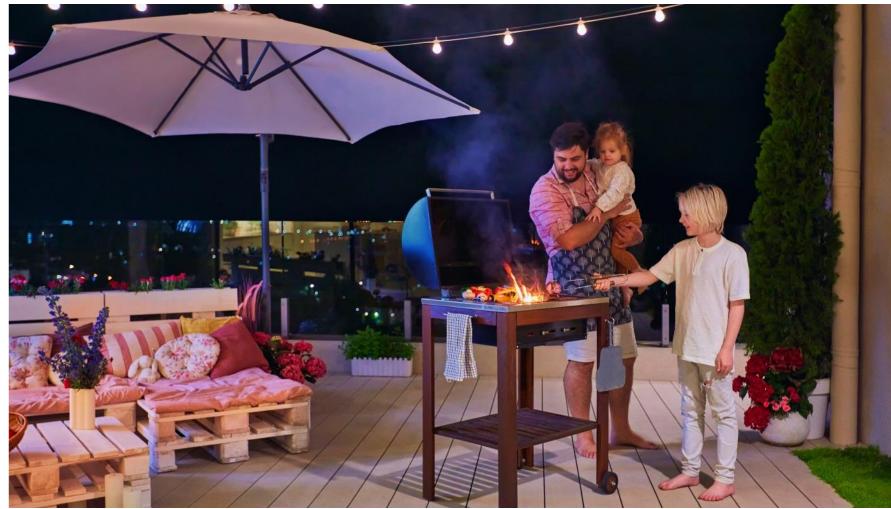

### common areas

- roof top swimming pool with sea view
- roof top BBQ area
- roof terrace