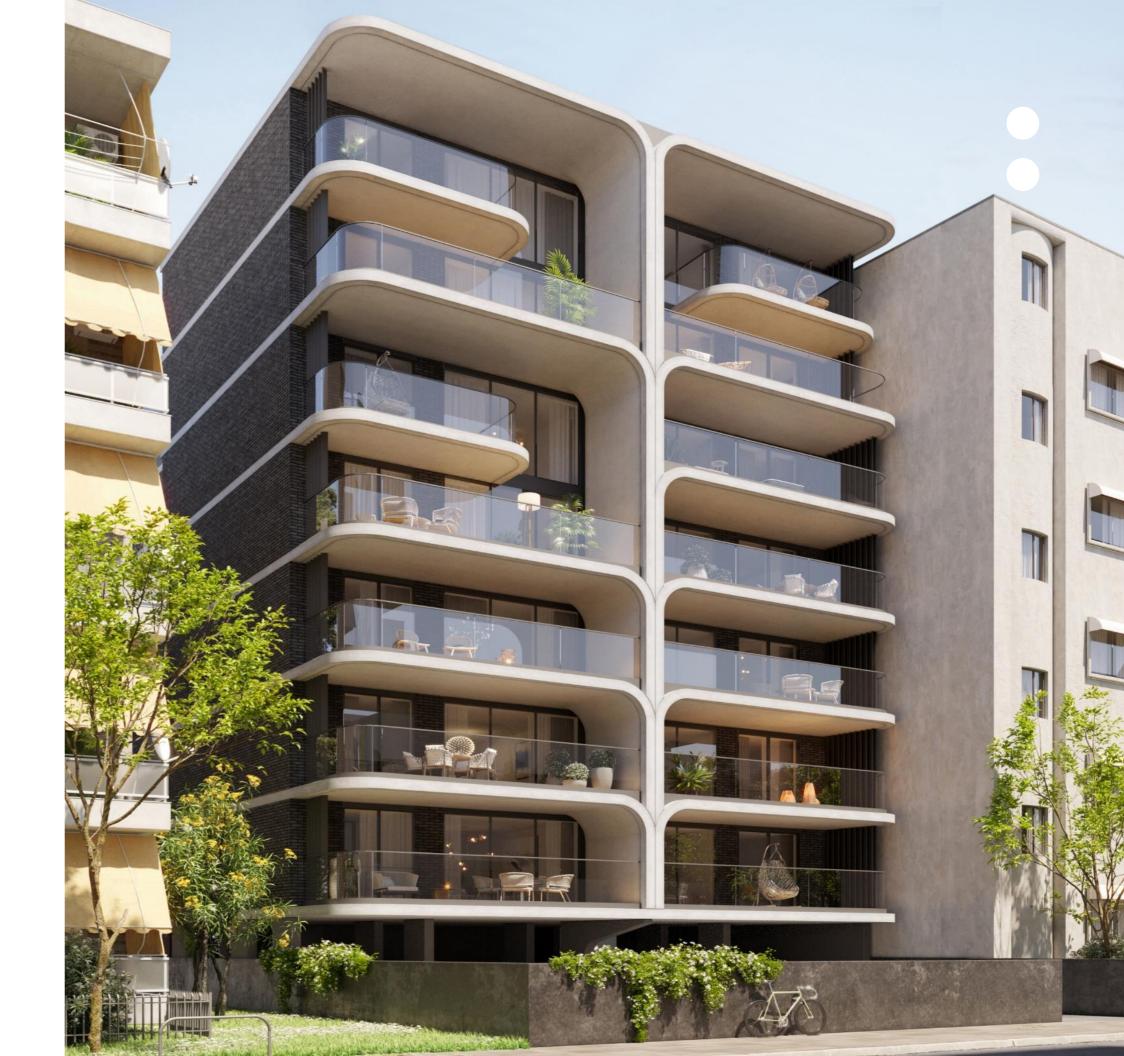

# :larus- architecture

# :larus - description

larus – general information

gated contemporary residential complex

21 residences

roof top swimming pool and BBQ area

7-storey building

duplexes and 2 to 3-bed apartments

unique innovative residence for the area

# residential complex designed for big city life

Enjoyment and comfort of a warm winter and a cool summer home atmosphere with:

- double glazed windows
- signature finishes

- 4 apartments on the 1<sup>st</sup> floor
- 4 apartments on the 2<sup>nd</sup> floor
- 4 apartments on the 3<sup>rd</sup> floor
- 1 apartment and 3 duplexes on the 4<sup>th</sup>/5<sup>th</sup> floor
- 1 apartment on the 5<sup>th</sup> floor
- 4 duplexes on the 6<sup>th</sup>/7<sup>th</sup> floor