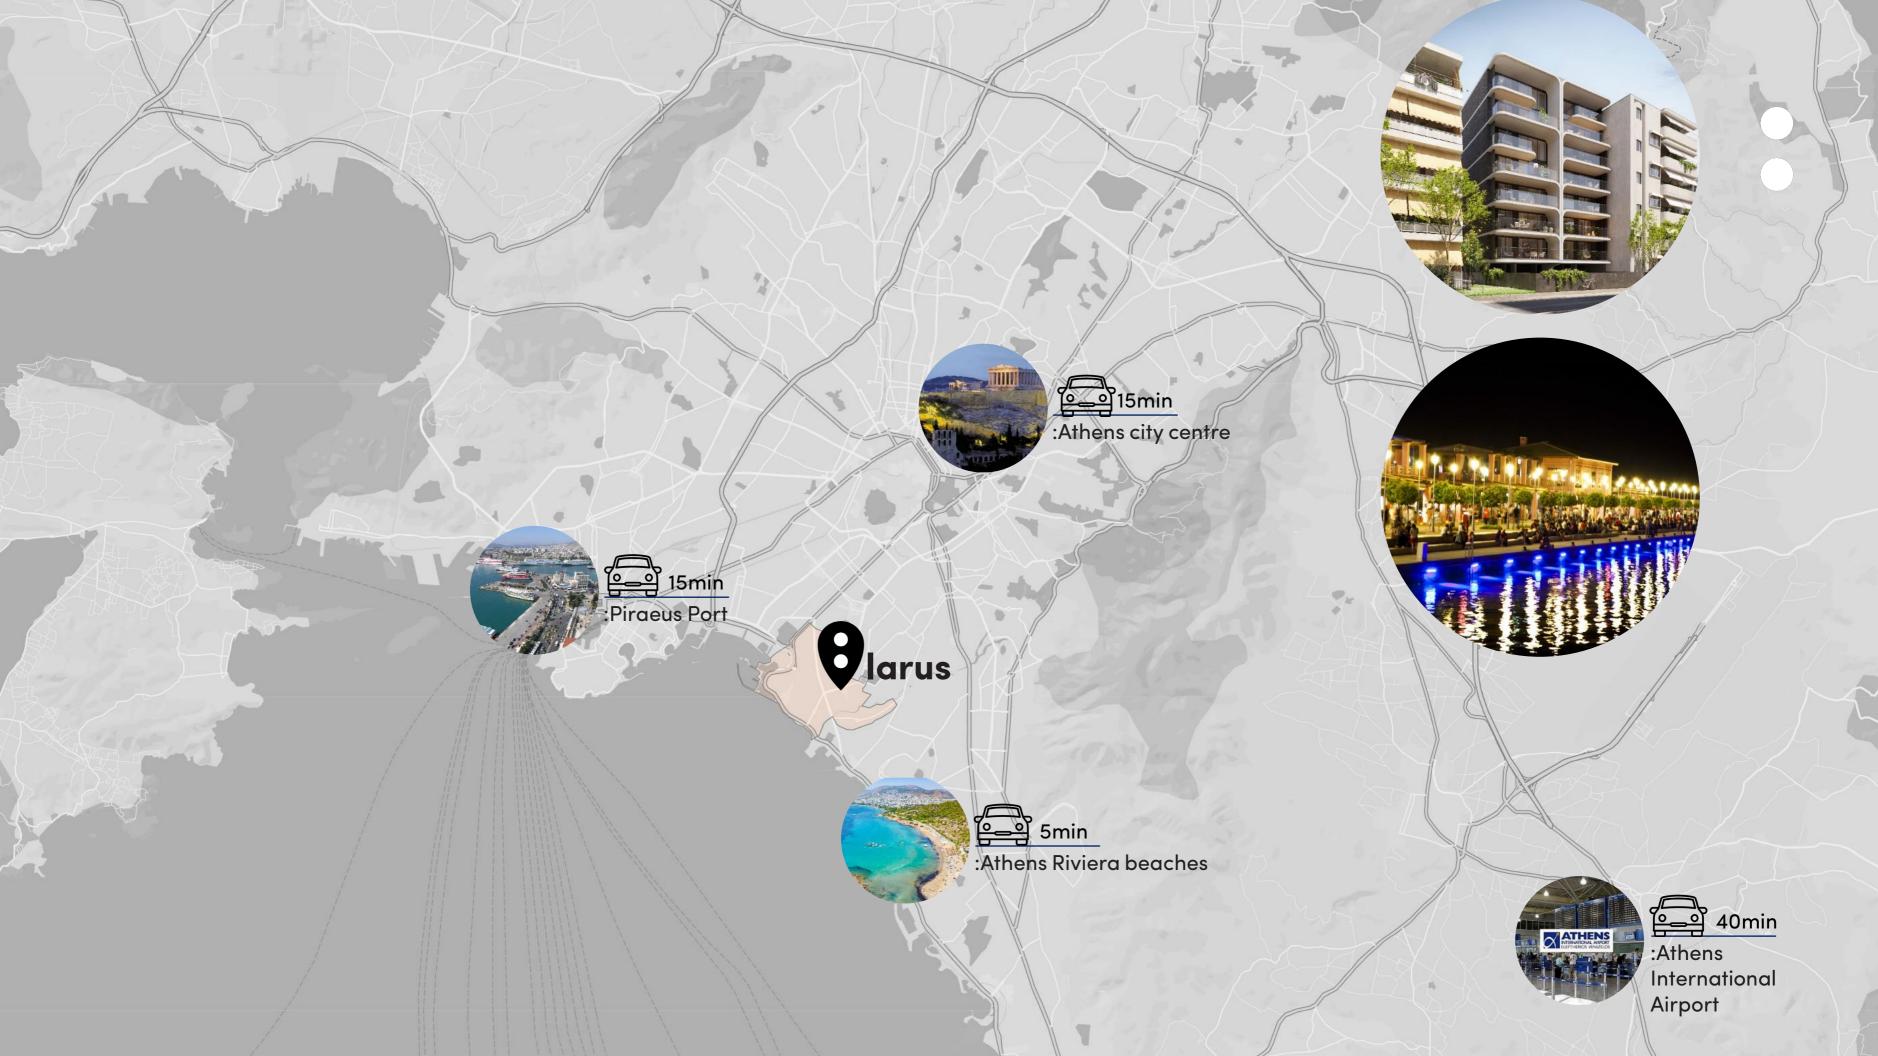

# :larus-location

# Palaio Faliro, a gateway to the Athenian Riviera

a polished seafront **neighborhood** centered on Flisvos Marina, the first marina of high standards in Greece with the capacity to accommodate a large number of mega – yachts

a **coastal district** and a municipality in the southern part of Athens

next to the beaches of southern Athens, close to the city center

Ellinikon Experience Park, which is one of the biggest urban renewal projects implemented in Athens. The park's modern facilities offer a wide variety of activities for visitors, Mediterranean gardens, playgrounds and outdoor fitness facilities

Palaio Faliro, a gateway to the Athenian Riviera

restaurants and cafes in a scenic promenade at Flisvos Marina

palm-lined promenade, play parks, an outdoor cinema and a luxe marina generate a year-round resort vibe

next to game-changing **Stavros Niarchos Foundation Cultural Centre**, recreational center for all ages and a piece of art designed by the well-known Italian architect Renzo Piano

8min
:Cultural and sports
center of Palaio Faliro