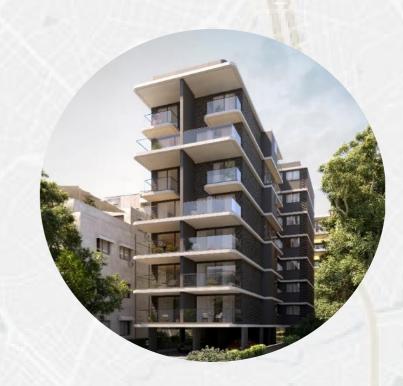

# :larus - description

larus – general information

gated contemporary residential complex

21 residences

roof top swimming pool and BBQ area

7-storey building

duplexes and 2 to 3-bed apartments

unique innovative residence for the area

#### residential complex designed for big city life

Enjoyment and comfort of a warm winter and a cool summer home atmosphere with:

- double glazed windows
- signature finishes

- 4 apartments on the 1<sup>st</sup> floor
- 4 apartments on the 2<sup>nd</sup> floor
- 4 apartments on the 3<sup>rd</sup> floor
- 1 apartment and 3 duplexes on the 4<sup>th</sup>/5<sup>th</sup> floor
- 1 apartment on the 5<sup>th</sup> floor
- 4 duplexes on the 6<sup>th</sup>/7<sup>th</sup> floor