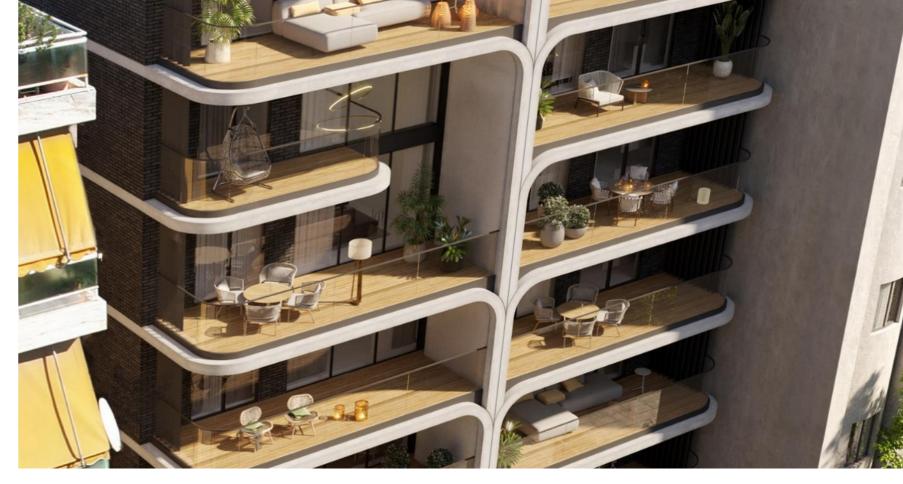

# :larus - description

larus – general information

gated contemporary residential complex

21 residences

roof top swimming pool and BBQ area

7-storey building

duplexes and 2 to 3-bed apartments

unique innovative residence for the area

#### common areas

- roof top swimming pool with sea view
- roof top BBQ area
- roof terrace

#### private areas

- parking area
- storage area

#### residential complex designed for big city life

Enjoyment and comfort of a warm winter and a cool summer home atmosphere with:

- double glazed windows
- signature finishes

- 4 apartments on the 1<sup>st</sup> floor
- 4 apartments on the 2<sup>nd</sup> floor
- 4 apartments on the 3<sup>rd</sup> floor
- 1 apartment and 3 duplexes on the 4<sup>th</sup>/5<sup>th</sup> floor
- 1 apartment on the 5<sup>th</sup> floor
- 4 duplexes on the 6<sup>th</sup>/7<sup>th</sup> floor