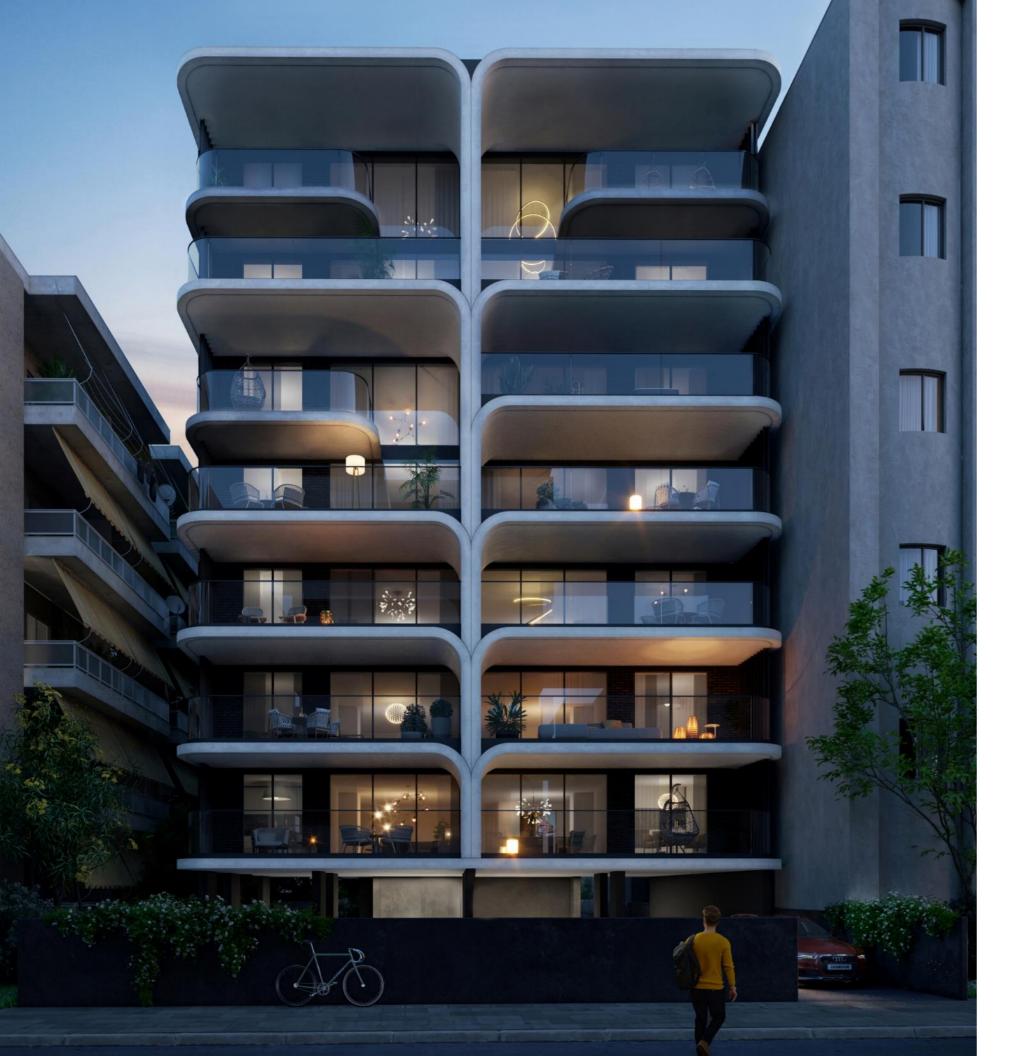

# :larus - description

larus – general information

gated contemporary residential complex

21 residences

roof top swimming pool and BBQ area

7-storey building

duplexes and 2 to 3-bed apartments

unique innovative residence for the area

#### residential complex designed for big city life

Enjoyment and comfort of a warm winter and a cool summer home atmosphere with:

- double glazed windows
- signature finishes

- 4 apartments on the 1<sup>st</sup> floor
- 4 apartments on the 2<sup>nd</sup> floor
- 4 apartments on the 3<sup>rd</sup> floor
- 1 apartment and 3 duplexes on the 4<sup>th</sup>/5<sup>th</sup> floor
- 1 apartment on the 5<sup>th</sup> floor
- 4 duplexes on the 6<sup>th</sup>/7<sup>th</sup> floor