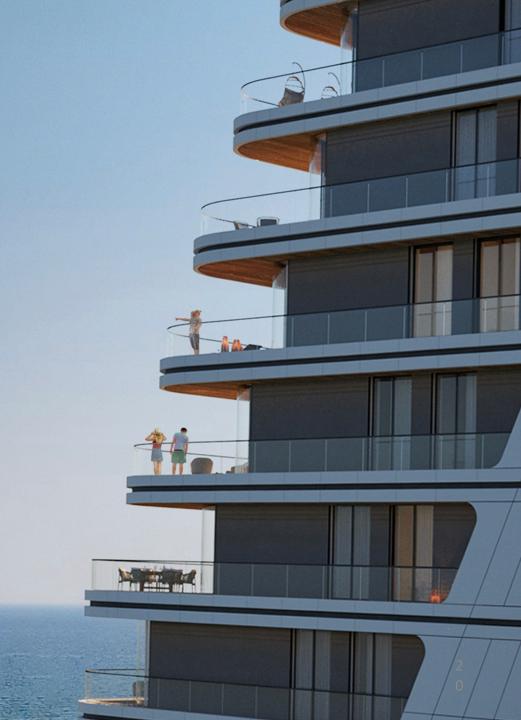

# :larus - description

larus – general information

gated contemporary residential complex

21 residences

roof top swimming pool and BBQ area

7-storey building

duplexes and 2 to 3-bed apartments

unique innovative residence for the area

#### common areas

- roof top swimming pool with sea view
- roof top BBQ area
- roof terrace

#### private areas

- parking area
- storage area

#### residential complex designed for big city life

Enjoyment and comfort of a warm winter and a cool summer home atmosphere with:

- double glazed windows
- signature finishes

- 4 apartments on the 1<sup>st</sup> floor
- 4 apartments on the 2<sup>nd</sup> floor
- 4 apartments on the 3<sup>rd</sup> floor
- 1 apartment and 3 duplexes on the 4<sup>th</sup>/5<sup>th</sup> floor
- 1 apartment on the 5<sup>th</sup> floor
- 4 duplexes on the 6<sup>th</sup>/7<sup>th</sup> floor