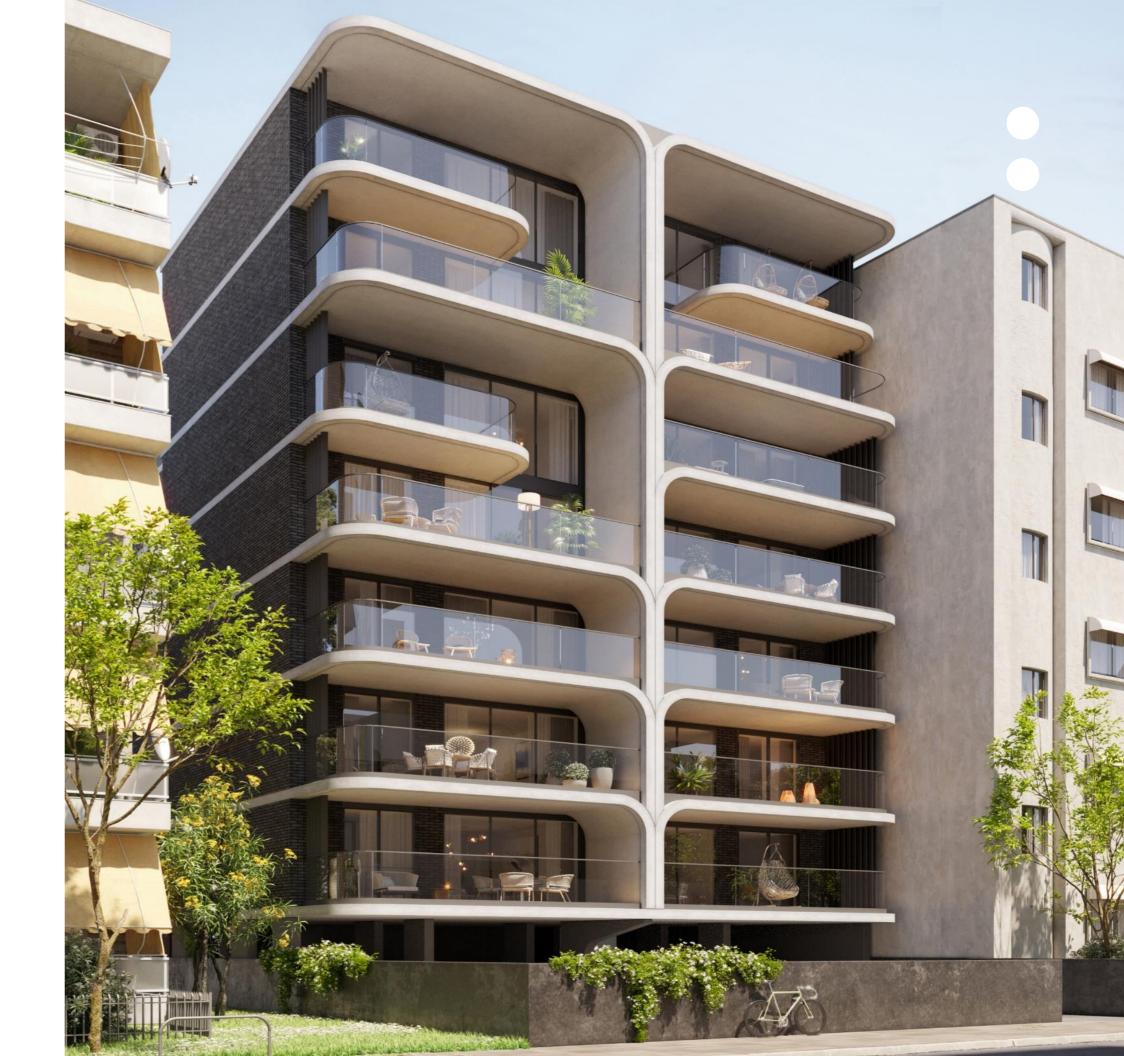

# :larus - description

larus – general information

gated contemporary residential complex

21 residences

roof top swimming pool and BBQ area

7-storey building

duplexes and 2 to 3-bed apartments

unique innovative residence for the area

#### residential complex designed for big city life

Enjoyment and comfort of a warm winter and a cool summer home atmosphere with:

- double glazed windows
- signature finishes

- 4 apartments on the 1<sup>st</sup> floor
- 4 apartments on the 2<sup>nd</sup> floor
- 4 apartments on the 3<sup>rd</sup> floor
- 1 apartment and 3 duplexes on the 4<sup>th</sup>/5<sup>th</sup> floor
- 1 apartment on the 5<sup>th</sup> floor
- 4 duplexes on the 6<sup>th</sup>/7<sup>th</sup> floor