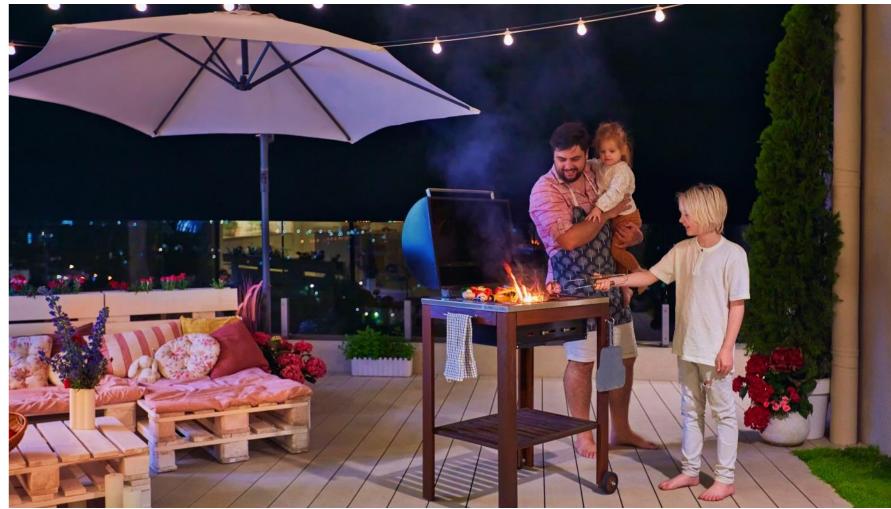

#### common areas

- roof top swimming pool with sea view
- roof top BBQ area
- roof terrace