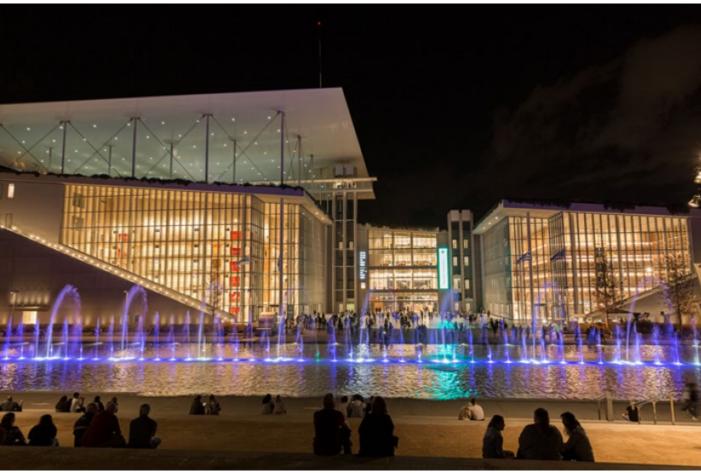

next to game-changing **Stavros Niarchos Foundation Cultural Centre**, recreational center for all ages and a piece of art designed by the well-known Italian architect Renzo Piano

8min
:Cultural and sports
center of Palaio Faliro