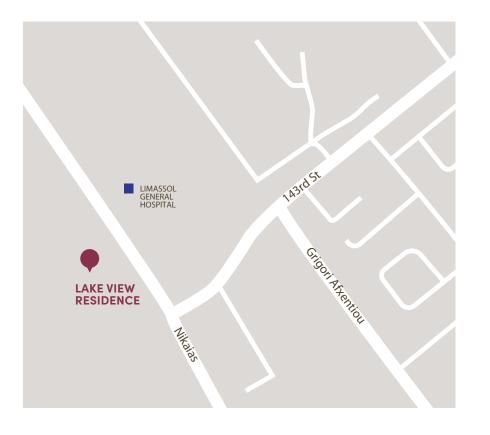

#### LOCATION

LIVING IN POLEMIDIA OFFERS RESIDENTS A DENSE SUBURBAN FEEL OF FREEDOM, TRANQUILITY AND PRIVACY WITH STUNNING PANORAMIC VIEWS OF THE MEDITERRANEAN SEA AND THE CITY Outside of your utopian home, you are glorified with a remarkable location situated in one of the most prudent areas in Limassol, Polemidia. Unequalled proximity to the city centre as well as immediate access to all modern first class infrastructures and facilities. A destination that speaks for itself. It is only a 10 minute drive from Polemidia to the city centre and through to the buzzing business hub of Limassol. Continue a few kilometers to the charming sea front and Limassol Marina with its waterfront high end restaurants and picturesque blue waters, perfect for a leisurely stroll.