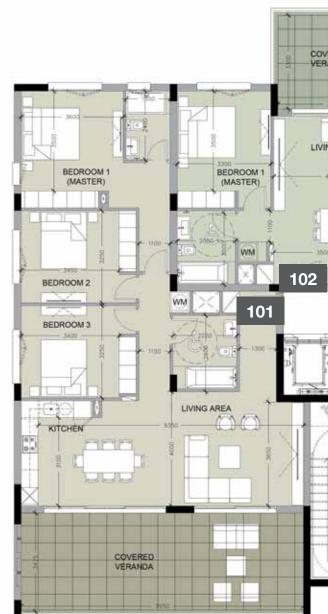

### CHOICE OF PROPERTIES BLOCK B

| UNIT | PROPERTY  | BED-  | BATH- | NO OF<br>PARK | INDOOR<br>AREA | COV.<br>Veranda |       | LIARY<br>1/2 | ROOF<br>TERRACE | STORAGE | COMMON<br>AREA             | TOTAL<br>AREA  |
|------|-----------|-------|-------|---------------|----------------|-----------------|-------|--------------|-----------------|---------|----------------------------|----------------|
| NO   | TYPE      | ROOMS | ROOMS | SPACES        | M <sup>2</sup> | M <sup>2</sup>  | FLOOR | AREA         | M <sup>2</sup>  | ₩²      | PER UNIT<br>M <sup>2</sup> | M <sup>2</sup> |
| 101  | Apartment | 3     | 2     | 1             | 118.70         | 38.40           |       | 0.69         | 6.29            | 5.30    | 24.56                      | 193.94         |
| 102  | Apartment | 1     | 1     | 1             | 52.00          | 15.20           |       | 0.69         | 6.29            | 4.80    | 10.57                      | 89.55          |
| 103  | Apartment | 2     | 2     | 1             | 84.20          | 17.30           |       | 0.69         | 6.29            | 3.40    | 15.90                      | 127.79         |
| 104  | Apartment | 2     | 2     | 1             | 85.00          | 17.80           |       | 0.69         | 6.29            | 3.50    | 16.11                      | 129.39         |
| 201  | Apartment | 3     | 2     | 1             | 118.70         | 38.40           |       | 0.69         | 6.29            | 4.80    | 24.56                      | 193.44         |
| 202  | Apartment | 1     | 1     | 1             | 52.00          | 15.20           |       | 0.69         | 6.29            | 3.20    | 10.57                      | 87.95          |
| 203  | Apartment | 2     | 2     | 1             | 84.20          | 17.30           |       | 0.69         | 6.29            | 3.10    | 15.90                      | 127.49         |
| 204  | Apartment | 2     | 2     | 1             | 85.00          | 17.80           |       | 0.69         | 6.29            | 3.10    | 16.11                      | 128.99         |
| 301  | Penthouse | 4     | 3     | 1             | 119.30         | 38.40           | 4th   | 41.40        | 46.50           | 5.00    | 30.99                      | 281.59         |
| 302  | Apartment | 1     | 1     | 1             | 51.80          | 15.20           |       | 0.69         | 6.29            | 3.20    | 10.53                      | 87.72          |
| 303  | Apartment | 2     | 2     | 1             | 84.20          | 17.30           |       | 0.69         | 6.29            | 4.20    | 15.90                      | 128.59         |
| 304  | Apartment | 2     | 2     | 1             | 85.00          | 17.80           |       | 0.69         | 6.29            | 4.40    | 16.11                      | 130.29         |