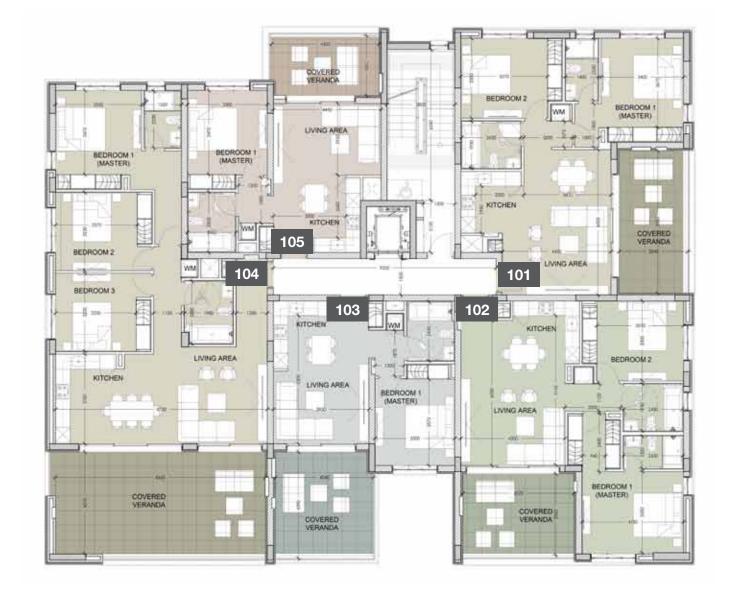

#### GROUND FLOOR BLOCKA

| Unit № | Total Area, m <sup>2</sup> |
|--------|----------------------------|
| 101    | 126.21                     |
| 102    | 129.30                     |
| 103    | 90.59                      |
| 104    | 186.36                     |
| 105    | 83.08                      |

#### FLOOR 1 BLOCK A