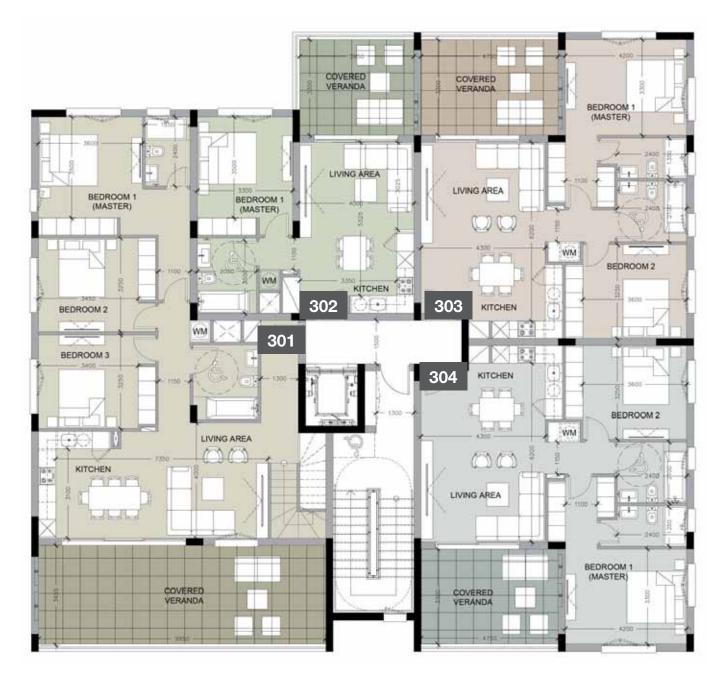

#### FLOOR 3 BLOCK A

| Unit № | Total Area, m <sup>2</sup> |
|--------|----------------------------|
| 201    | 124.61                     |
| 202    | 127.30                     |
| 203    | 89.09                      |
| 204    | 186.16                     |
| 205    | 83.28                      |