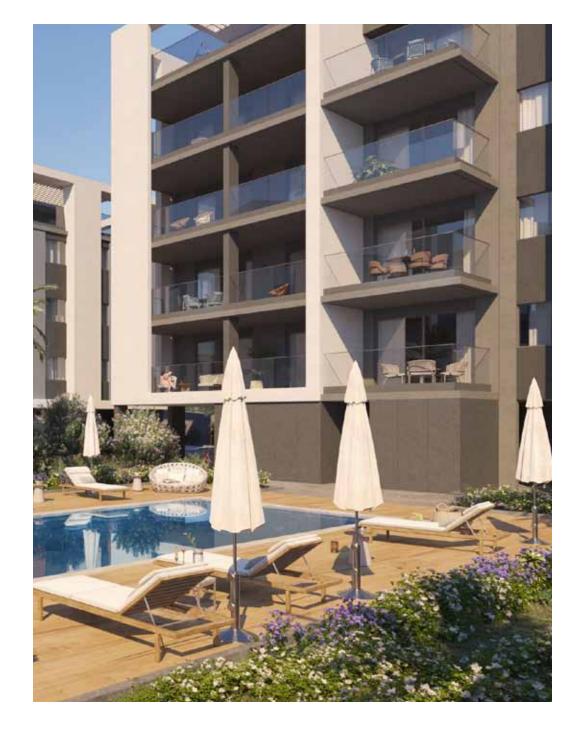

#### **RESIDENT FACILITIES**

equipped gym

#### The building offers outdoor swimming pool, secure covered parking and a fully

\*All 3D images and photographs consist of indicative information and the project can differ insignificantly from the displayed images. Furniture and interior items are extras.