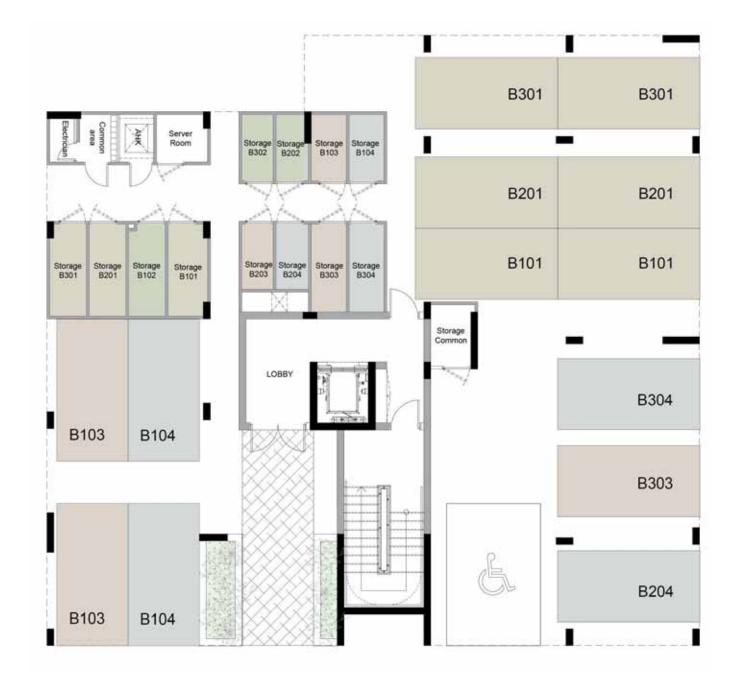

|       | 0.69         | 6.29            | 3.20    | 10.53                      | 87.72          |
| 303  | Apartment | 2     | 2     | 1             | 84.20          | 17.30           |       | 0.69         | 6.29            | 4.20    | 15.90                      | 128.59         |
| 304  | Apartment | 2     | 2     | 1             | 85.00          | 17.80           |       | 0.69         | 6.29            | 4.40    | 16.11                      | 130.29         |

NOTE: the areas stated above may slightly differ upon issuance of relevant authority permits





\*All 3D images and photographs consist of indicative information and the project can differ insignificantly from the displayed images. Furniture and interior items are extras.

#### GROUND FLOOR BLOCK B

#### FLOOR 1 BLOCK B







| Unit № | Total Area, m <sup>2</sup> |
|--------|----------------------------|
| 101    | 193.94                     |
| 102    | 89.55                      |
| 103    | 127.79                     |
| 104    | 129.39                     |

COVERED COVERED BEDROOM 1 (MASTER) LIVING AREA LIVING AREA QQ WM 10 BEDROOM 2 KITCHEN 1.1 103 KITCHEN \* \* X 2.1 104 KITCHEN BEDROOM 2 WM 00 LIVING AREA BEDROOM 1 (MASTER) COVERED VERANDA



#### FLOOR 2 BLOCK B

#### FLOOR 3 BLOCK B



| Unit № | Total Area, m <sup>2</sup> |
|--------|----------------------------|
| 201    | 193.44                     |
| 202    | 87.95                      |
| 203    | 127.49                     |
| 204    | 128.99                     |





| Unit № | Total Area, m <sup>2</sup> |
|--------|--------------------