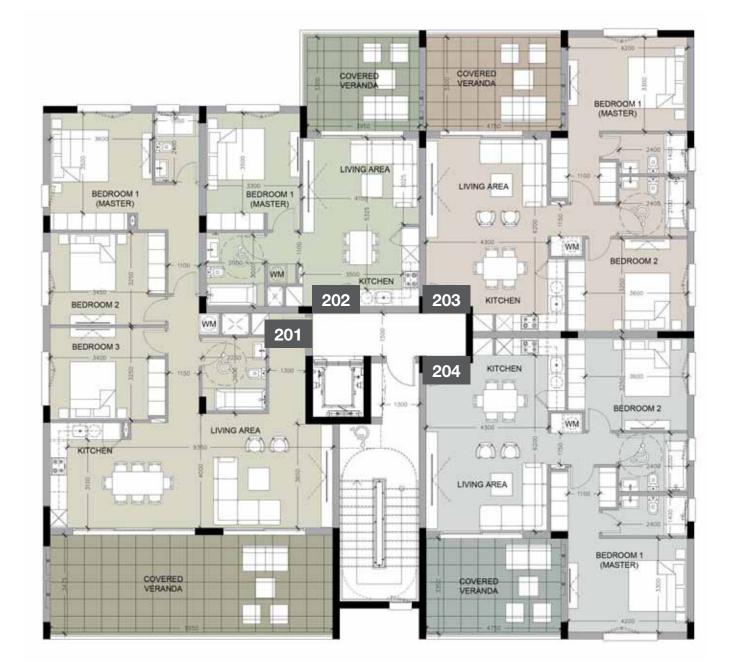

e areas stated above may slightly differ upon issuance of relevant authority permits





\*All 3D images and photographs consist of indicative information and the project can differ insignificantly from the displayed images. Furniture and interior items are extras.

#### GROUND FLOOR BLOCK B

#### FLOOR 1 BLOCK B







| Unit № | Total Area, m <sup>2</sup> |
|--------|----------------------------|
| 101    | 193.94                     |
| 102    | 89.55                      |
| 103    | 127.79                     |
| 104    | 129.39                     |

COVERED COVERED BEDROOM 1 (MASTER) LIVING AREA LIVING AREA QQ WM 10 BEDROOM 2 KITCHEN 1.1 103 KITCHEN \* \* X 2.1 104 KITCHEN BEDROOM 2 WM 00 LIVING AREA BEDROOM 1 (MASTER) COVERED VERANDA



#### FLOOR 2 BLOCK B

#### FLOOR 3 BLOCK B



| Unit № | Total Area, m <sup>2</sup> |
|--------|----------------------------|
| 201    | 193.44                     |
| 202    | 87.95                      |
| 203    | 127.49                     |
| 204    | 128.99                     |





| Unit № | Total Area, m <sup>2</sup> |
|--------|----------------------------|
| 301    | 281.59                     |
| 302    | 87.72                      |
| 303    | 128.59                     |
| 304    | 130.29                     |



### ROOF GARDEN BLOCK B



\*Floor plans show approximate measurements only. The exact layout and sizes may vary

| Unit № | Total Area, m <sup>2</sup> |
|--------|----------------------------|
| 301    | 281.59                     |





\*All 3D images and photographs consist of indicative information and t