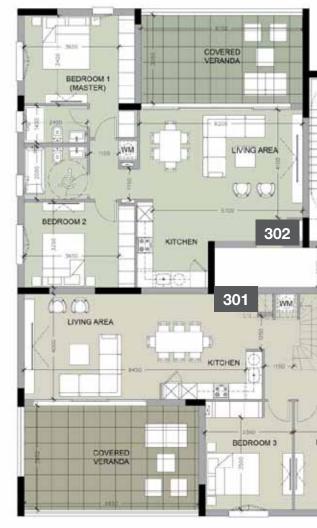

| Unit № | Total Area, m <sup>2</sup> |
|--------|----------------------------|
| 301    | 125.21                     |
| 302    | 127.70                     |
| 303    | 89.09                      |
| 304    | 186.46                     |
| 305    | 83.98                      |