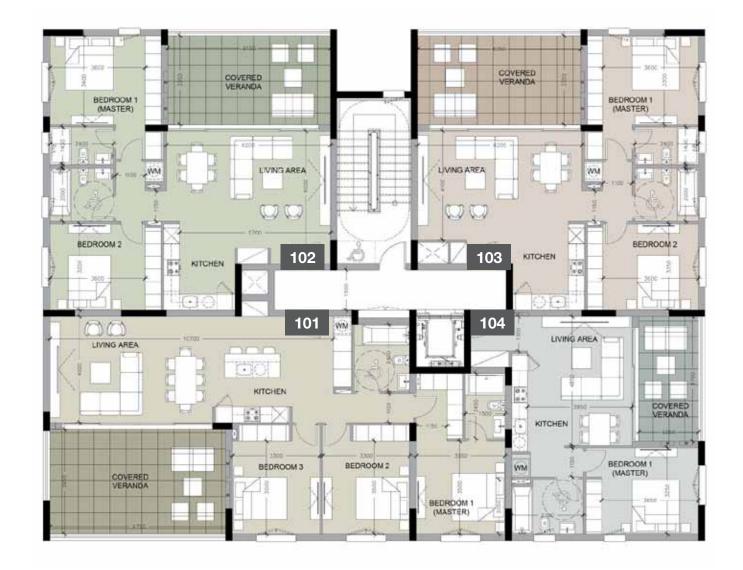

#### FLOOR 1 BLOCK C

| Unit № | Total Area, m <sup>2</sup> |
|--------|----------------------------|
| 101    | 180.58                     |
| 102    | 147.73                     |
| 103    | 144.12                     |
| 104    | 90.25                      |