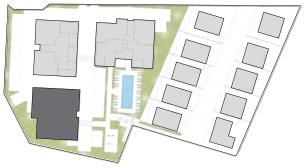

| 127.79                     |
| 104    | 129.39                     |

COVERED COVERED BEDROOM 1 (MASTER) LIVING AREA LIVING AREA QQ WM 10 BEDROOM 2 KITCHEN 1.1 103 KITCHEN \* \* X 2.1 104 KITCHEN BEDROOM 2 WM 00 LIVING AREA BEDROOM 1 (MASTER) COVERED VERANDA



#### FLOOR 2 BLOCK B

#### FLOOR 3 BLOCK B



| Unit № | Total Area, m <sup>2</sup> |
|--------|----------------------------|
| 201    | 193.44                     |
| 202    | 87.95                      |
| 203    | 127.49                     |
| 204    | 128.99                     |





| Unit № | Total Area, m <sup>2</sup> |
|--------|----------------------------|
| 301    | 281.59                     |
| 302    | 87.72                      |
| 303    | 128.59                     |
| 304    | 130.29                     |



### ROOF GARDEN BLOCK B



\*Floor plans show approximate measurements only. The exact layout and sizes may vary

| Unit № | Total Area, m <sup>2</sup> |
|--------|----------------------------|
| 301    | 281.59                     |





\*All 3D images and photographs consist of indicative information and the project can differ insignificantly from the displayed images. Furniture and interior items are extras.

## CHOICE OF PROPERTIES BLOCK C

| UNIT | PROPERTY<br>TYPE | BED-<br>ROOMS | BATH-<br>Rooms | NO OF<br>Park<br>Spaces | INDOOR<br>AREA<br>M <sup>2</sup> | COV.<br>Veranda<br>M² | AUXILIARY<br>M <sup>2</sup> |       | ROOF<br>TERRACE | STORAGE               | COMMON<br>AREA             | TOTAL<br>AREA  |
|------|------------------|---------------|----------------|----------------