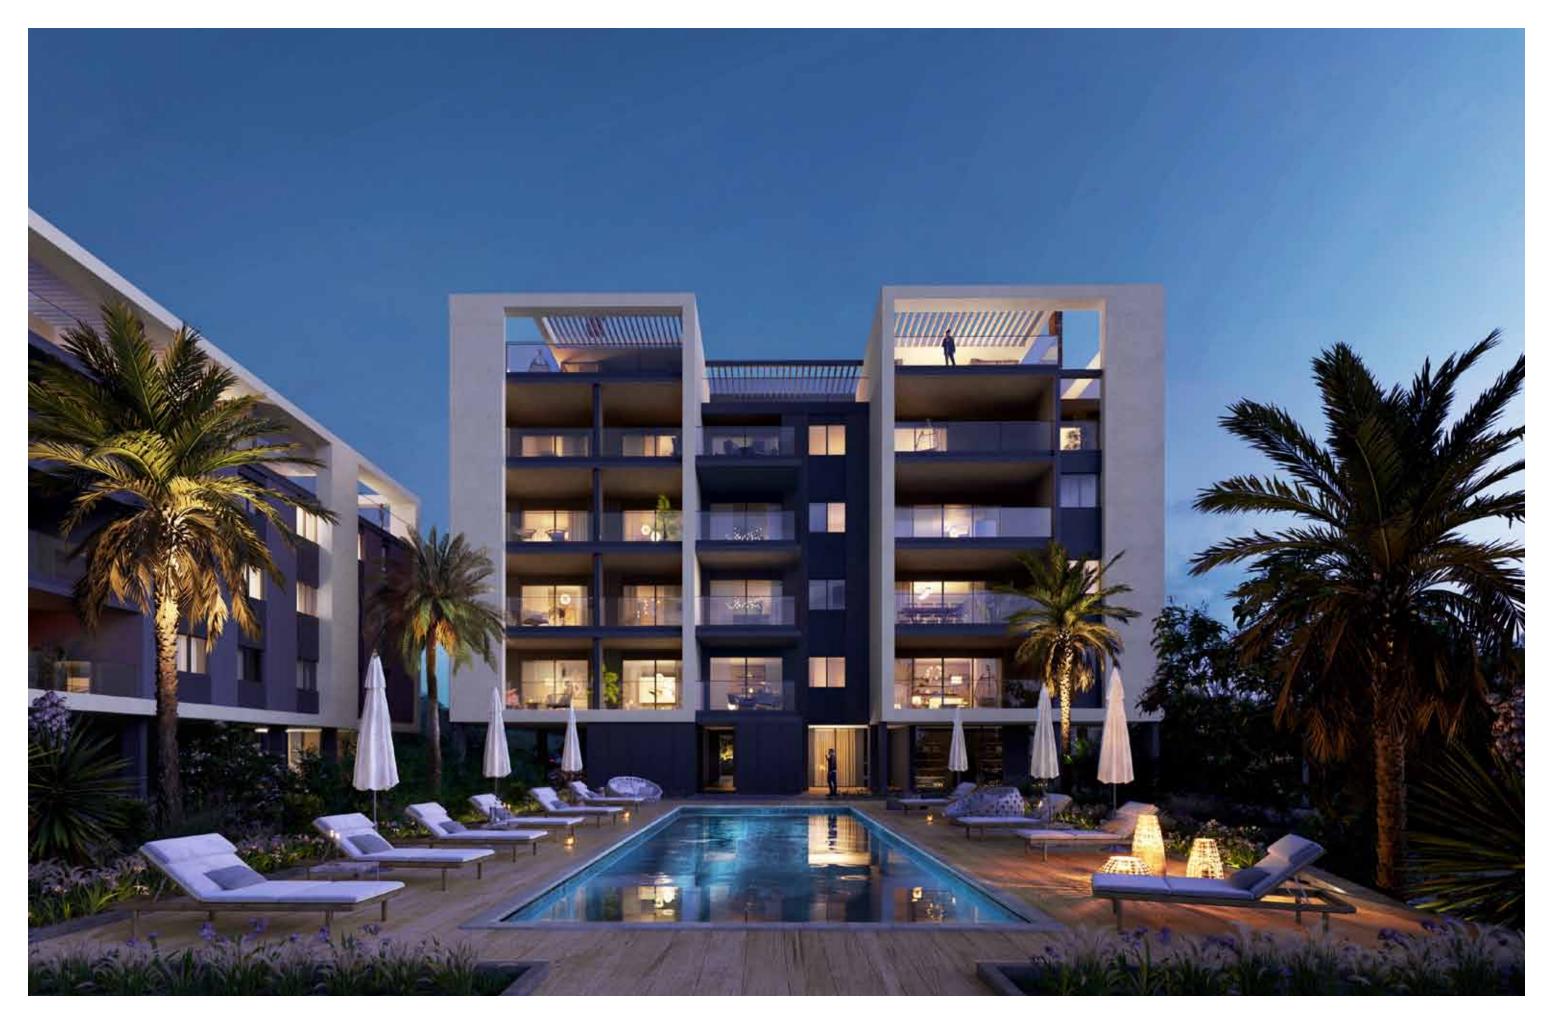

Lake View Residence is a tranquil oasis of calm in a beautiful suburban area of Limassol that boasts breathtaking panoramic views of the sea and your stunning local. The outstanding residence is the perfect illustration of a luxurious contemporary lifestyle that offers flexibility and pure comfort. Complete with all the benefits of a luxury accommodation to curate a unique array of on-site facilities and offer a high degree of style, space and opulence. A boutique residence of luxury and affluence that provides a living experience like no other.

### **MAJOR BENEFITS**

Breathtaking sea and city panoramas

- Wide range of different size apartments and penthouses
- | Unique gated compound with indoor facilitieds: gym,
- pool and resident roof top terraces
- New popular suburban neighborhood of Limassol Polemidia

Modern architecture

- Spacious layouts
- | Provisions for underfloor heating
- Close driving distance to the famous Heritage School
- Penthouses with spacious roof terraces and jacuzzi

\*All 3D images and photographs consist of indicative information and the project can differ insignificantly from the displayed images. Furniture and interior items are extras.