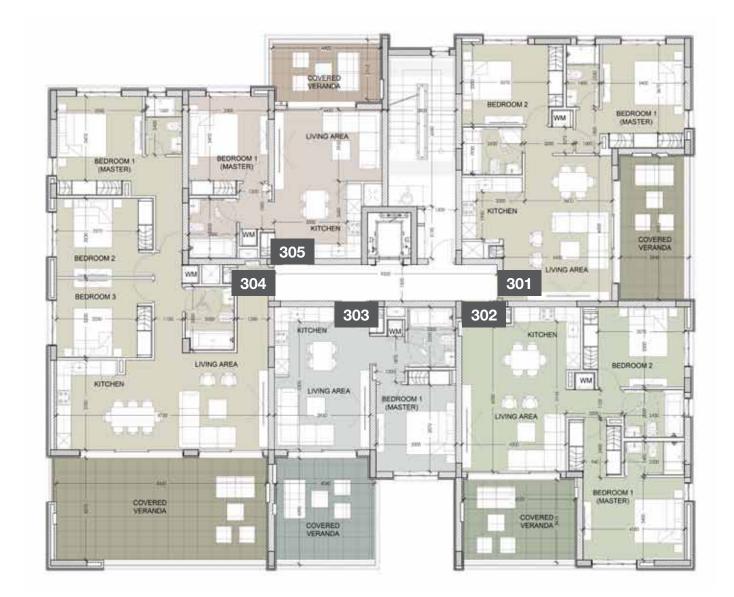

#### FLOOR 3 BLOCK A

| Unit № | Total Area, m <sup>2</sup> |
|--------|----------------------------|
| 201    | 124.61                     |
| 202    | 127.30                     |
| 203    | 89.09                      |
| 204    | 186.16                     |
| 205    | 83.28                      |

| Unit № | Total Area, m <sup>2</sup> |
|--------|----------------------------|
| 301    | 125.21                     |
| 302    | 127.70                     |
| 303    | 89.09                      |
| 304    | 186.46                     |
| 305    | 83.98                      |

#### FLOOR 4 BLOCK A

| Unit № | Total Area, m <sup>2</sup> |
|--------|----------------------------|
| 401    | 124.61                     |
| 402    | 301.99                     |
| 403    | 316.70                     |
| 404    | 83.58                      |

| Unit № | Total Area, m <sup>2</sup> |
|--------|----------------------------|
| 402    | 301.99                     |
| 403    | 316.70                     |