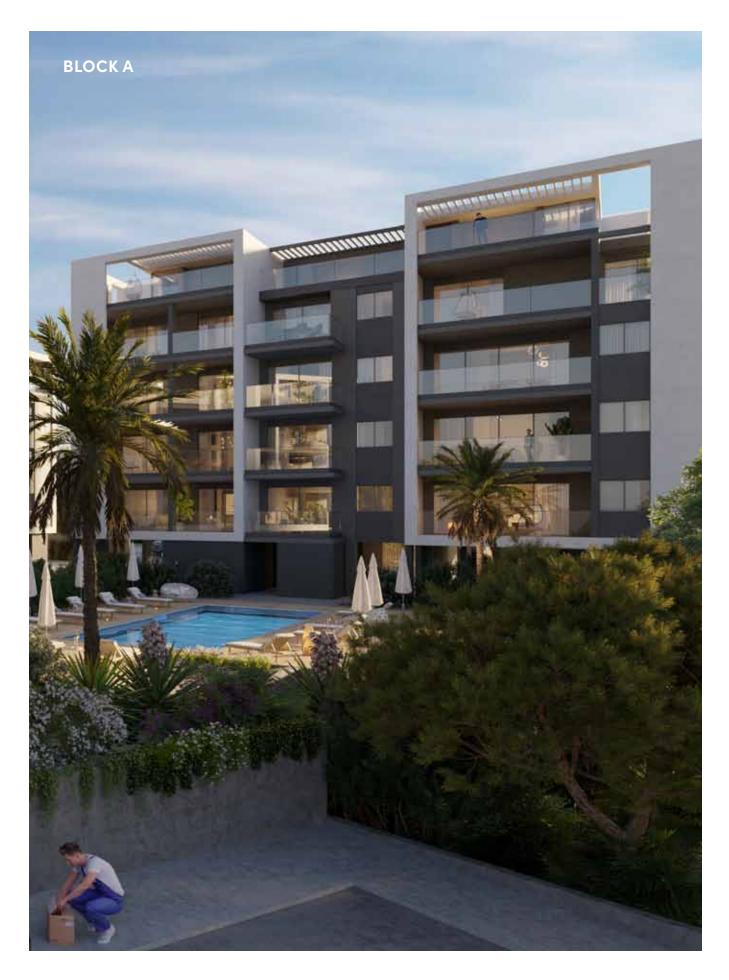

## CHOICE OF PROPERTIES BLOCK A

| UNIT<br>NO | PROPERTY<br>TYPE | BED-<br>ROOMS | BATH-<br>Rooms | NO OF<br>Park<br>Spaces | INDOOR<br>AREA<br>M <sup>2</sup> | COV.<br>Veranda<br>M <sup>2</sup> |     | LIARY<br>/l²<br>AREA | ROOF<br>TERRACE<br>M <sup>2</sup> | STORAGE<br>M <sup>2</sup> | COMMON<br>Area<br>Per Unit<br>M <sup>2</sup> | TOTAL<br>Area<br>M² |
|------------|------------------|---------------|----------------|-------------------------|----------------------------------|-----------------------------------|-----|----------------------|-----------------------------------|---------------------------|----------------------------------------------|---------------------|
| 101        | Apartment        | 2             | 2              | 1                       | 84.00                            | 18.10                             |     | 0.24                 | 2.16                              | 4.40                      | 17.31                                        | 126.21              |
| 102        | Apartment        | 2             | 2              | 1                       | 86.20                            | 18.20                             |     | 0.24                 | 2.16                              | 4.80                      | 17.70                                        | 129.30              |
| 103        | Apartment        | 1             | 1              | 1                       | 52.30                            | 19.50                             |     | 0.24                 | 2.16                              | 4.20                      | 12.18                                        | 90.59               |
| 104        | Apartment        | 3             | 2              | 1                       | 112.90                           | 41.50                             |     | 0.24                 | 2.16                              | 3.40                      | 26.15                                        | 186.36              |
| 105        | Apartment        | 1             | 1              | 1                       | 54.00                            | 13.00                             |     | 0.24                 | 2.16                              | 2.30                      | 11.37                                        | 83.08               |
| 201        | Apartment        | 2             | 2              | 1                       | 84.00                            | 18.10                             |     | 0.24                 | 2.16                              | 2.80                      | 17.31                                        | 124.61              |
| 202        | Apartment        | 2             | 2              | 1                       | 86.20                            | 18.20                             |     | 0.24                 | 2.16                              | 2.80                      | 17.70                                        | 127.30              |
| 203        | Apartment        | 1             | 1              | 1                       | 52.30                            | 19.50                             |     | 0.24                 | 2.16                              | 2.70                      | 12.18                                        | 89.09               |
| 204        | Apartment        | 3             | 2              | 1                       | 112.90                           | 41.50                             |     | 0.24                 | 2.16                              | 3.20                      | 26.15                                        | 186.16              |
| 205        | Apartment        | 1             | 1              | 1                       | 54.00                            | 13.00                             |     | 0.24                 | 2.16                              | 2.50                      | 11.37                                        | 83.28               |
| 301        | Apartment        | 2             | 2              | 1                       | 84.00                            | 18.10                             |     | 0.24                 | 2.16                              | 3.40                      | 17.31                                        | 125.21              |
| 302        | Apartment        | 2             | 2              | 1                       | 86.20                            | 18.20                             |     | 0.24                 | 2.16                              | 3.20                      | 17.70                                        | 127.70              |
| 303        | Apartment        | 1             | 1              | 1                       | 52.30                            | 19.50                             |     | 0.24                 | 2.16                              | 2.70                      | 12.18                                        | 89.09               |
| 304        | Apartment        | 3             | 2              | 1                       | 112.90                           | 41.50                             |     | 0.24                 | 2.16                              | 3.50                      | 26.15                                        | 186.46              |
| 305        | Apartment        | 1             | 1              | 1                       | 54.00                            | 13.00                             |     | 0.24                 | 2.16                              | 3.20                      | 11.37                                        | 83.98               |
| 401        | Apartment        | 2             | 2              | 1                       | 84.00                            | 18.10                             |     | 0.24                 | 2.16                              | 2.80                      | 17.31                                        | 124.61              |
| 402        | Penthouse        | 4             | 3              | 1                       | 116.50                           | 35.40                             | 5th | 39.60                | 73.40                             | 4.70                      | 32.39                                        | 301.99              |
| 403        | Penthouse        | 4             | 3              | 1                       | 119.60                           | 41.50                             | 5th | 42.90                | 73.40                             | 4.80                      | 34.50                                        | 316.70              |
| 404        | Apartment        | 1             | 1              | 1                       | 53.70                            | 13.30                             |     | 0.24                 | 2.16                              | 2.80                      | 11.37                                        | 83.58               |