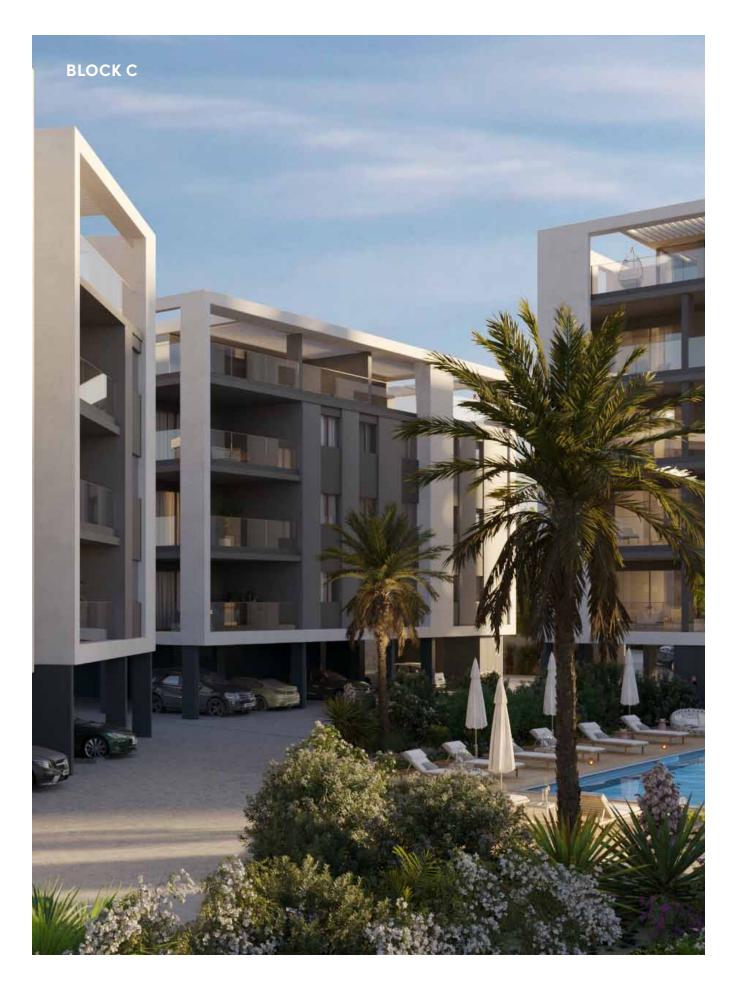

## CHOICE OF PROPERTIES BLOCK C

| UNIT | PROPERTY<br>TYPE | BED-<br>ROOMS | BATH-<br>Rooms | NO OF<br>Park<br>Spaces | INDOOR<br>AREA<br>M <sup>2</sup> | COV.<br>Veranda<br>M² | AUXILIARY<br>M <sup>2</sup> |       | ROOF<br>TERRACE | STORAGE               | COMMON<br>AREA             | TOTAL<br>AREA  |
|------|------------------|---------------|----------------|-------------------------|----------------------------------|-----------------------|-----------------------------|-------|-----------------|-----------------------|----------------------------|----------------|
| NO   |                  |               |                |                         |                                  |                       | FLOOR                       | AREA  | M <sup>2</sup>  | <b>M</b> <sup>2</sup> | PER UNIT<br>M <sup>2</sup> | M <sup>2</sup> |
| 101  | Apartment        | 3             | 2              | 1                       | 114.40                           | 29.00                 |                             | 1.24  | 7.85            | 3.40                  | 24.70                      | 180.58         |
| 102  | Apartment        | 2             | 2              | 1                       | 92.00                            | 23.00                 |                             | 1.24  | 7.85            | 3.80                  | 19.85                      | 147.73         |
| 103  | Apartment        | 2             | 2              | 1                       | 89.00                            | 23.00                 |                             | 1.24  | 7.85            | 3.70                  | 19.34                      | 144.12         |
| 104  | Apartment        | 1             | 1              | 1                       | 55.40                            | 11.70                 |                             | 1.24  | 7.85            | 2.40                  | 11.67                      | 90.25          |
| 201  | Apartment        | 3             | 2              | 1                       | 114.40                           | 29.00                 |                             | 1.24  | 7.85            | 3.70                  | 24.70                      | 180.88         |
| 202  | Apartment        | 2             | 2              | 1                       | 92.00                            | 23.00                 |                             | 1.24  | 7.85            | 3.90                  | 19.85                      | 147.83         |
| 203  | Apartment        | 2             | 2              | 1                       | 89.00                            | 23.00                 |                             | 1.24  | 7.85            | 3.20                  | 19.34                      | 143.62         |
| 204  | Apartment        | 1             | 1              | 1                       | 55.40                            | 11.70                 |                             | 1.24  | 7.85            | 2.40                  | 11.67                      | 90.25          |
| 301  | Penthouse        | 4             | 3              | 1                       | 114.60                           | 29.00                 | 4th                         | 37.30 | 74.10           | 3.60                  | 30.89                      | 289.49         |
| 302  | Apartment        | 2             | 2              | 1                       | 88.70                            | 23.00                 |                             | 1.24  | 7.85            | 3.00                  | 19.28                      | 143.07         |
| 303  | Apartment        | 2             | 3              | 1                       | 89.00                            | 23.00                 |                             | 1.24  | 7.85            | 3.20                  | 19.34                      | 143.62         |
| 304  | Apartment        | 1             | 1              | 1                       | 54.40                            | 11.70                 |                             | 1.24  | 7.85            | 2.90                  | 11.50                      | 89.58          |