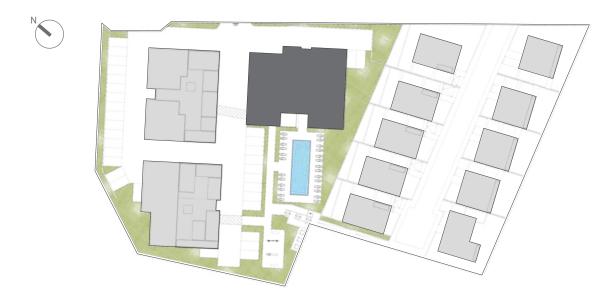

| 301.99              |
| 403        | Penthouse        | 4             | 3              | 1                       | 119.60                           | 41.50                             | 5th | 42.90                | 73.40                             | 4.80                      | 34.50                                        | 316.70              |
| 404        | Apartment        | 1             | 1              | 1                       | 53.70                            | 13.30                             |     | 0.24                 | 2.16                              | 2.80                      | 11.37                                        | 83.58               |

NOTE: the areas stated above may slightly differ upon issuance of relevant authority permits





\*All 3D images and photographs consist of indicative information and the project can differ insignificantly from the displayed images. Furniture and interior items are extras.

#### MASTERPLAN



#### GROUND FLOOR BLOCKA





| Unit № | Total Area, m <sup>2</sup> |
|--------|----------------------------|
| 101    | 126.21                     |
| 102    | 129.30                     |
| 103    | 90.59                      |
| 104    | 186.36                     |
| 105    | 83.08                      |



#### FLOOR 1 BLOCK A



#### FLOOR 2 BLOCK A

#### FLOOR 3 BLOCK A



| Unit № | Total Area, m <sup>2</sup> |
|--------|----------------------------|
| 201    | 124.61                     |
| 202    | 127.30                     |
| 203    | 89.09                      |
| 204    | 186.1