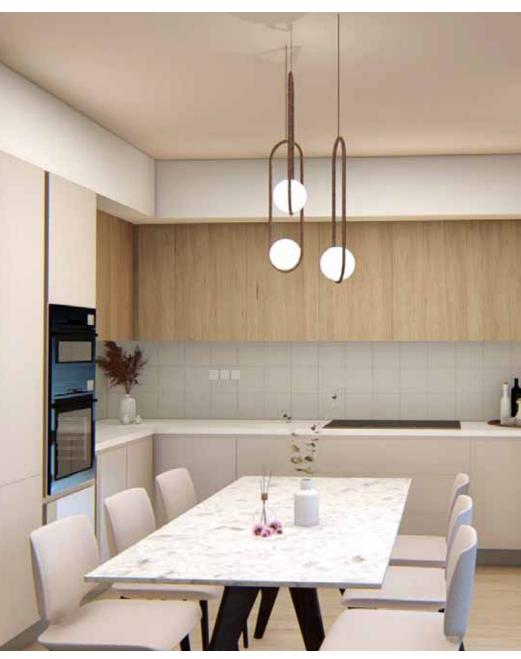

# bbf:smart

\*All 3D images and photographs consist of indicative information and the project can differ insignificantly from the displayed images. Furniture and interior items are extras. The type of materials and colors used in the finishes may vary from the displayed images and text

#### EVERY PROPERTY IS DELIVERED WITH SIGNATURE TOP **STANDARD FINISHES:**

- Laminate parquet in each room
- Quality ceramic tiles in bathrooms and toilets
- Aluminium window frames with double glazing
- High quality entrance doors
- Provisions for split A/C units in all rooms
- Sanitary ware from European brands
- High quality kitchen cabinets and wardrobes
- Artificial granite worktop
- **NOTE:** movable furniture, home appliances & interior items are extras

# signature finishes

\*All 3D images and photographs consist of indicative information and the project can differ insignificantly from the displayed images. Furniture and interior items are extras. The type of materials and colors used in the finishes may vary from the displayed images and text.