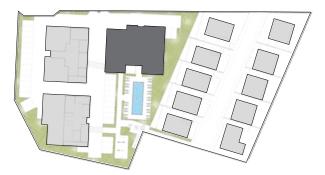

102    | 129.30                     |
| 103    | 90.59                      |
| 104    | 186.36                     |
| 105    | 83.08                      |



#### FLOOR 1 BLOCK A



#### FLOOR 2 BLOCK A

#### FLOOR 3 BLOCK A



| Unit № | Total Area, m <sup>2</sup> |
|--------|----------------------------|
| 201    | 124.61                     |
| 202    | 127.30                     |
| 203    | 89.09                      |
| 204    | 186.16                     |
| 205    | 83.28                      |





| Unit № | Total Area, m <sup>2</sup> |
|--------|----------------------------|
| 301    | 125.21                     |
| 302    | 127.70                     |
| 303    | 89.09                      |
| 304    | 186.46                     |
| 305    | 83.98                      |

N



#### FLOOR 4 BLOCK A







| Unit № | Total Area, m <sup>2</sup> |
|--------|----------------------------|
| 401    | 124.61                     |
| 402    | 301.99                     |
| 403    | 316.70                     |
| 404    | 83.58                      |



| Unit № | Total Area, m <sup>2</sup> |
|--------|----------------------------|
| 402    | 301.99                     |
| 403    | 316.70                     |





### CHOICE OF PROPERTIES BLOCK B

| UNIT | PROPERTY  | BED-  | BATH- | NO OF<br>PARK | INDOOR<br>AREA | COV.<br>Veranda |       | LIARY<br>1/2 | ROOF<br>TERRACE | STORAGE | COMMON<br>AREA             | TOTAL<br>AREA  |
|------|-----------|-------|-------|---------------|----------------|-----------------|-------|--------------|-----------------|---------|-----