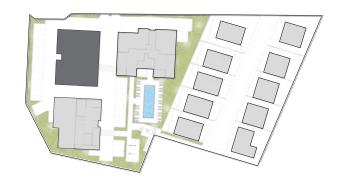

201    | 180.88                     |
| 202    | 147.83                     |
| 203    | 143.62                     |
| 204    | 90.25                      |



| Unit № | Total Area, m <sup>2</sup> |
|--------|----------------------------|
| 301    | 289.49                     |
| 302    | 143.07                     |
| 303    | 143.62                     |
| 304    | 89.58                      |

COVERED BEDROOM 1 (MASTER) ------LIVING AREA ŴŇ 00 BEDROOM 2 303 KITCHEN POP 304 LIVING AREA COVERED KITCHEN BEDROOM 1 (MASTER) BEDROOM 2 WM BEDROOM 1 (MASTER)



### ROOF GARDEN BLOCK C



\*Floor plans show approximate measurements only. The exact layout and sizes may vary

| Unit № | Total Area, m <sup>2</sup> |
|--------|----------------------------|
| 301    | 289.49                     |





\*All 3D images and photographs consist of indicative information and the project can differ insignificantly from the displayed images. Furniture and interior items are extras.



# bbf:smart



\*All 3D images and photographs consist of indicative information and the project can differ insignificantly from the displayed images. Furniture and interior items are extras. The type of materials and colors used in the finishes may vary from the displayed images and text

# signature finishes

#### EVERY PROPERTY IS DELIVERED WITH SIGNATURE TOP **STANDARD FINISHES:**

- Laminate parquet in each room
- Quality ceramic tiles in bathrooms and toilets
- Aluminium window frames with double glazing
- High quality entrance doors
- Provisions for split A/C units in all rooms
- Sanitary ware from Eur