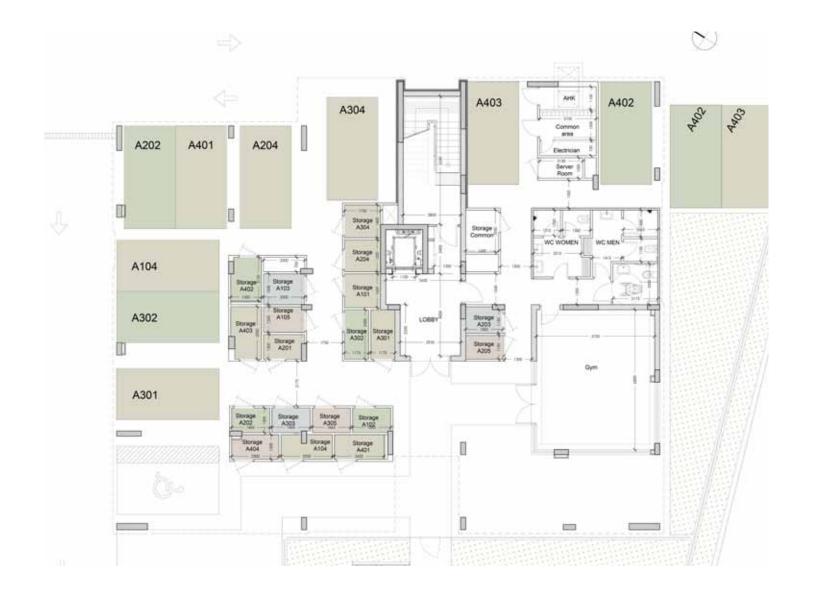

## CHOICE OF PROPERTIES BLOCK A

| UNIT<br>NO | PROPERTY<br>TYPE | BED-<br>ROOMS | BATH-<br>Rooms | NO OF<br>Park<br>Spaces | INDOOR<br>AREA<br>M <sup>2</sup> | COV.<br>Veranda<br>M <sup>2</sup> |     | LIARY<br>/l²<br>AREA | ROOF<br>TERRACE<br>M <sup>2</sup> | STORAGE<br>M <sup>2</sup> | COMMON<br>Area<br>Per Unit<br>M <sup>2</sup> | TOTAL<br>Area<br>M² |
|------------|------------------|---------------|----------------|-------------------------|----------------------------------|-----------------------------------|-----|----------------------|-----------------------------------|---------------------------|----------------------------------------------|---------------------|
| 101        | Apartment        | 2             | 2              | 1                       | 84.00                            | 18.10                             |     | 0.24                 | 2.16                              | 4.40                      | 17.31                                        | 126.21              |
| 102        | Apartment        | 2             | 2              | 1                       | 86.20                            | 18.20                             |     | 0.24                 | 2.16                              | 4.80                      | 17.70                                        | 129.30              |
| 103        | Apartment        | 1             | 1              | 1                       | 52.30                            | 19.50                             |     | 0.24                 | 2.16                              | 4.20                      | 12.18                                        | 90.59               |
| 104        | Apartment        | 3             | 2              | 1                       | 112.90                           | 41.50                             |     | 0.24                 | 2.16                              | 3.40                      | 26.15                                        | 186.36              |
| 105        | Apartment        | 1             | 1              | 1                       | 54.00                            | 13.00                             |     | 0.24                 | 2.16                              | 2.30                      | 11.37                                        | 83.08               |
| 201        | Apartment        | 2             | 2              | 1                       | 84.00                            | 18.10                             |     | 0.24                 | 2.16                              | 2.80                      | 17.31                                        | 124.61              |
| 202        | Apartment        | 2             | 2              | 1                       | 86.20                            | 18.20                             |     | 0.24                 | 2.16                              | 2.80                      | 17.70                                        | 127.30              |
| 203        | Apartment        | 1             | 1              | 1                       | 52.30                            | 19.50                             |     | 0.24                 | 2.16                              | 2.70                      | 12.18                                        | 89.09               |
| 204        | Apartment        | 3             | 2              | 1                       | 112.90                           | 41.50                             |     | 0.24                 | 2.16                              | 3.20                      | 26.15                                        | 186.16              |
| 205        | Apartment        | 1             | 1              | 1                       | 54.00                            | 13.00                             |     | 0.24                 | 2.16                              | 2.50                      | 11.37                                        | 83.28               |
| 301        | Apartment        | 2             | 2              | 1                       | 84.00                            | 18.10                             |     | 0.24                 | 2.16                              | 3.40                      | 17.31                                        | 125.21              |
| 302        | Apartment        | 2             | 2              | 1                       | 86.20                            | 18.20                             |     | 0.24                 | 2.16                              | 3.20                      | 17.70                                        | 127.70              |
| 303        | Apartment        | 1             | 1              | 1                       | 52.30                            | 19.50                             |     | 0.24                 | 2.16                              | 2.70                      | 12.18                                        | 89.09               |
| 304        | Apartment        | 3             | 2              | 1                       | 112.90                           | 41.50                             |     | 0.24                 | 2.16                              | 3.50                      | 26.15                                        | 186.46              |
| 305        | Apartment        | 1             | 1              | 1                       | 54.00                            | 13.00                             |     | 0.24                 | 2.16                              | 3.20                      | 11.37                                        | 83.98               |
| 401        | Apartment        | 2             | 2              | 1                       | 84.00                            | 18.10                             |     | 0.24                 | 2.16                              | 2.80                      | 17.31                                        | 124.61              |
| 402        | Penthouse        | 4             | 3              | 1                       | 116.50                           | 35.40                             | 5th | 39.60                | 73.40                             | 4.70                      | 32.39                                        | 301.99              |
| 403        | Penthouse        | 4             | 3              | 1                       | 119.60                           | 41.50                             | 5th | 42.90                | 73.40                             | 4.80                      | 34.50                                        | 316.70              |
| 404        | Apartment        | 1             | 1              | 1                       | 53.70                            | 13.30                             |     | 0.24                 | 2.16                              | 2.80                      | 11.37                                        | 83.58               |

#### GROUND FLOOR BLOCKA

| Unit № | Total Area, m <sup>2</sup> |
|--------|----------------------------|
| 101    | 126.21                     |
| 102    | 129.30                     |
| 103    | 90.59                      |
| 104    | 186.36                     |
| 105    | 83.08                      |