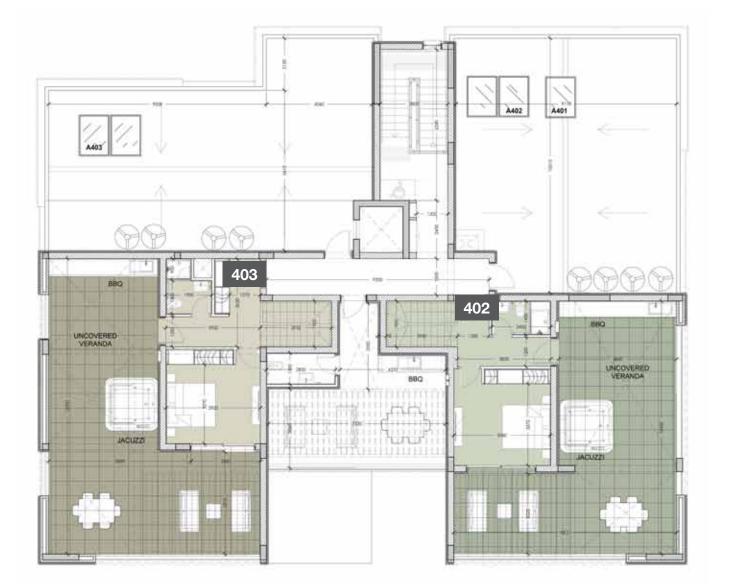

#### FLOOR 4 BLOCK A

| Unit № | Total Area, m <sup>2</sup> |
|--------|----------------------------|
| 401    | 124.61                     |
| 402    | 301.99                     |
| 403    | 316.70                     |
| 404    | 83.58                      |

| Unit № | Total Area, m <sup>2</sup> |
|--------|----------------------------|
| 402    | 301.99                     |
| 403    | 316.70                     |