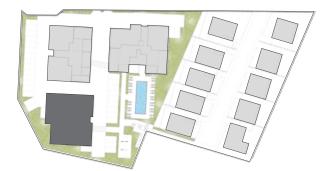

#### MASTERPLAN

#### FLOOR 3 BLOCK A

| Unit № | Total Area, m <sup>2</sup> |
|--------|----------------------------|
| 201    | 124.61                     |
| 202    | 127.30                     |
| 203    | 89.09                      |
| 204    | 186.16                     |
| 205    | 83.28                      |