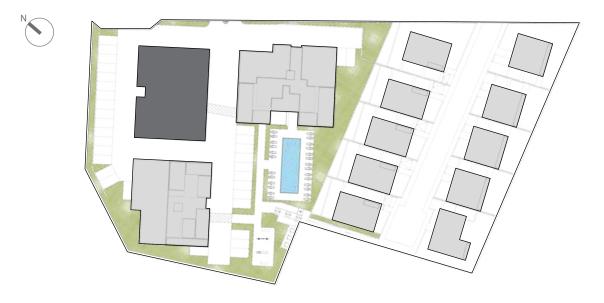

| 23.00                 |                             | 1.24  | 7.85            | 3.00                  | 19.28                      | 143.07         |
| 303  | Apartment        | 2             | 3              | 1                       | 89.00                            | 23.00                 |                             | 1.24  | 7.85            | 3.20                  | 19.34                      | 143.62         |
| 304  | Apartment        | 1             | 1              | 1                       | 54.40                            | 11.70                 |                             | 1.24  | 7.85            | 2.90                  | 11.50                      | 89.58          |

NOTE: the areas stated above may slightly differ upon issuance of relevant authority permits





\*All 3D images and photographs consist of indicative information and the project can differ insignificantly from the displayed images. Furniture and interior items are extras.

#### GROUND FLOOR BLOCK C

#### FLOOR 1 BLOCK C





| Unit № | Total Area, m <sup>2</sup> |
|--------|----------------------------|
| 101    | 180.58                     |
| 102    | 147.73                     |
| 103    | 144.12                     |
| 104    | 90.25                      |





### FLOOR 2 BLOCK C





| Unit № | Total Area, m <sup>2</sup> |
|--------|----------------------------|
| 201    | 180.88                     |
| 202    | 147.83                     |
| 203    | 143.62                     |
| 204    | 90.25                      |



| Unit № | Total Area, m <sup>2</sup> |
|--------|--