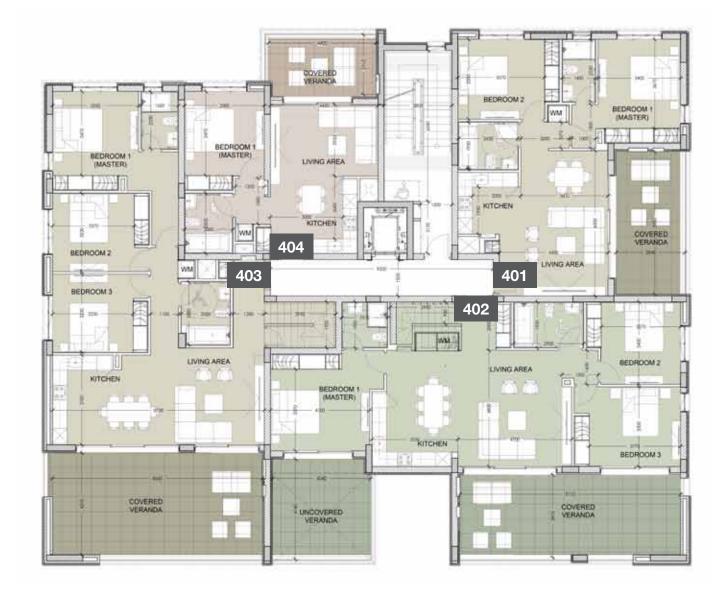

#### FLOOR 4 BLOCK A

| Unit № | Total Area, m <sup>2</sup> |
|--------|----------------------------|
| 401    | 124.61                     |
| 402    | 301.99                     |
| 403    | 316.70                     |
| 404    | 83.58                      |

| Unit № | Total Area, m <sup>2</sup> |
|--------|----------------------------|
| 402    | 301.99                     |
| 403    | 316.70                     |