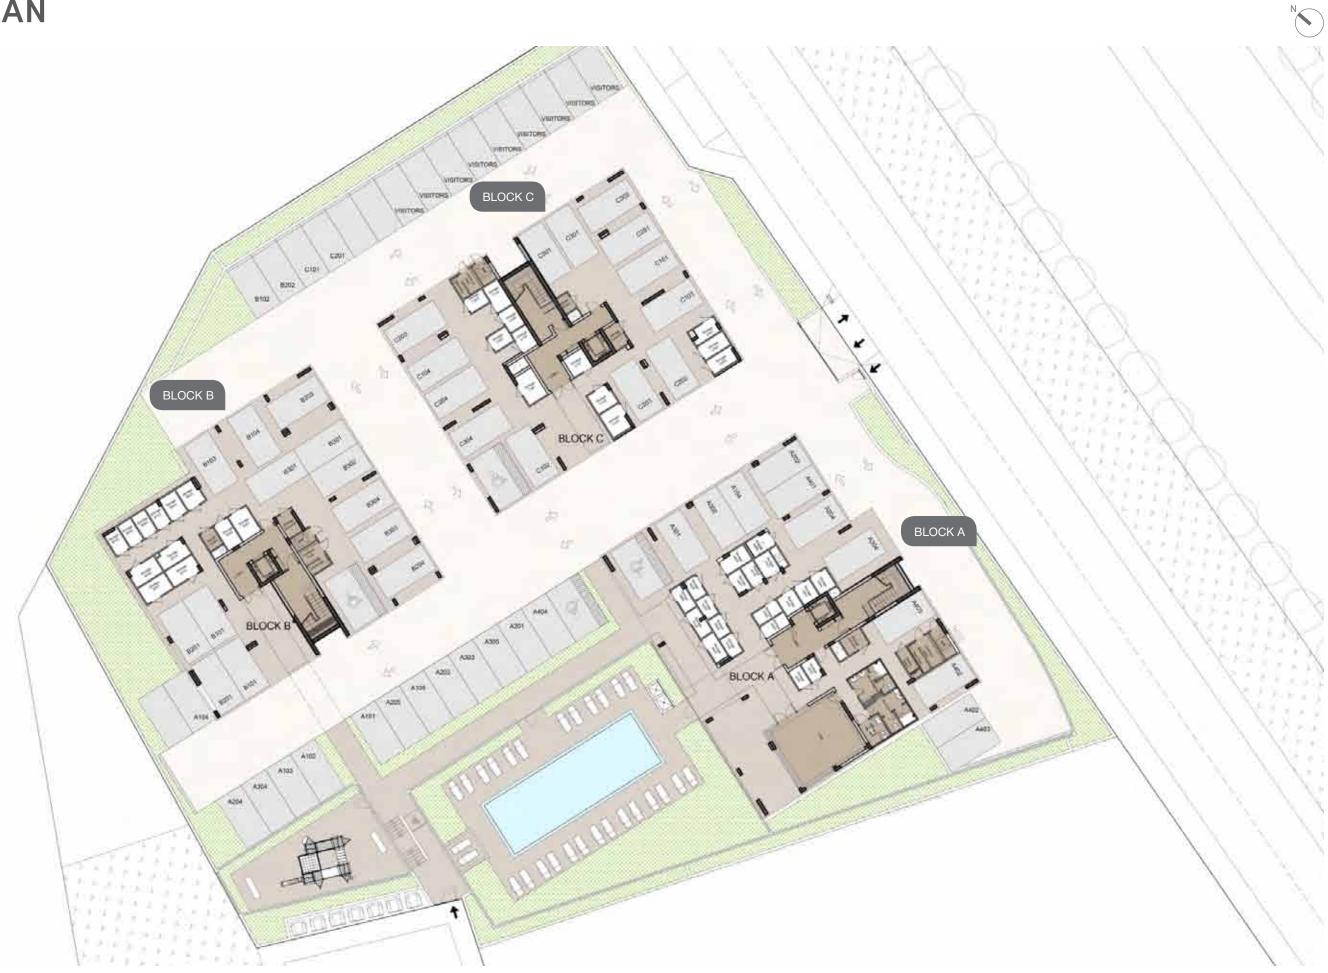

| 5th | 42.90                | 73.40                             | 4.80                      | 34.50                                        | 316.70              |
| 404        | Apartment        | 1             | 1              | 1                       | 53.70                            | 13.30                             |     | 0.24                 | 2.16                              | 2.80                      | 11.37                                        | 83.58               |

NOTE: the areas stated above may slightly differ upon issuance of relevant authority permits





\*All 3D images and photographs consist of indicative information and the project can differ insignificantly from the displayed images. Furniture and interior items are extras.

#### MASTERPLAN



#### GROUND FLOOR BLOCKA





| Unit № | Total Area, m <sup>2</sup> |
|--------|----------------------------|
| 101    | 126.21                     |
| 102    | 129.30                     |
| 103    | 90.59                      |
| 104    | 186.36                     |
| 105    | 83.08                      |



#### FLOOR 1 BLOCK A



#### FLOOR 2 BLOCK A

#### FLOOR 3 BLOCK A



| Unit № | Total Area, m <sup>2</sup> |
|--------|----------------------------|
| 201    | 124.61                     |
| 202    | 127.30                     |
| 203    | 89.09                      |
| 204    | 186.16                     |
| 205    | 83.28                      |





| Unit № | Total Area, m <sup>2</sup> |
|--------|----------------------------|
| 301    | 125.21                     |
| 302    |