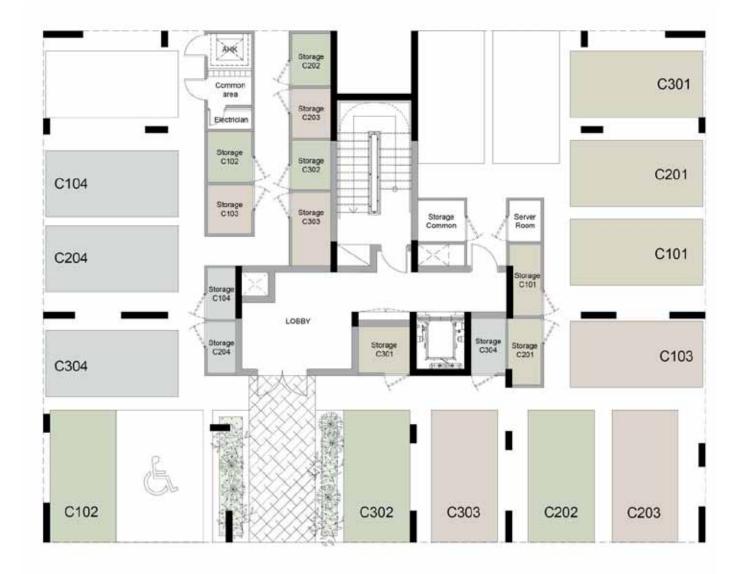

| 89.00                            | 23.00                 |                             | 1.24  | 7.85            | 3.20                  | 19.34                      | 143.62         |
| 304  | Apartment        | 1             | 1              | 1                       | 54.40                            | 11.70                 |                             | 1.24  | 7.85            | 2.90                  | 11.50                      | 89.58          |

NOTE: the areas stated above may slightly differ upon issuance of relevant authority permits





\*All 3D images and photographs consist of indicative information and the project can differ insignificantly from the displayed images. Furniture and interior items are extras.

#### GROUND FLOOR BLOCK C

#### FLOOR 1 BLOCK C





| Unit № | Total Area, m <sup>2</sup> |
|--------|----------------------------|
| 101    | 180.58                     |
| 102    | 147.73                     |
| 103    | 144.12                     |
| 104    | 90.25                      |





### FLOOR 2 BLOCK C





| Unit № | Total Area, m <sup>2</sup> |
|--------|----------------------------|
| 201    | 180.88                     |
| 202    | 147.83                     |
| 203    | 143.62                     |
| 204    | 90.25                      |



| Unit № | Total Area, m <sup>2</sup> |
|--------|----------------------------|
| 301    | 289.49                     |
| 302    | 143.07                     |
| 303    | 143.62                     |
| 304    | 89.58                      |

COVERED BEDROOM 1 (MASTER) ------LIVING AR