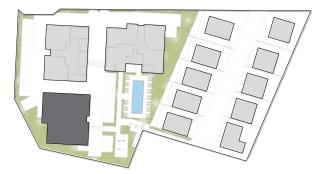

| 130.29         |

NOTE: the areas stated above may slightly differ upon issuance of relevant authority permits





\*All 3D images and photographs consist of indicative information and the project can differ insignificantly from the displayed images. Furniture and interior items are extras.

#### GROUND FLOOR BLOCK B

#### FLOOR 1 BLOCK B







| Unit № | Total Area, m <sup>2</sup> |
|--------|----------------------------|
| 101    | 193.94                     |
| 102    | 89.55                      |
| 103    | 127.79                     |
| 104    | 129.39                     |

COVERED COVERED BEDROOM 1 (MASTER) LIVING AREA LIVING AREA QQ WM 10 BEDROOM 2 KITCHEN 1.1 103 KITCHEN \* \* X 2.1 104 KITCHEN BEDROOM 2 WM 00 LIVING AREA BEDROOM 1 (MASTER) COVERED VERANDA



#### FLOOR 2 BLOCK B

#### FLOOR 3 BLOCK B



| Unit № | Total Area, m <sup>2</sup> |
|--------|----------------------------|
| 201    | 193.44                     |
| 202    | 87.95                      |
| 203    | 127.49                     |
| 204    | 128.99                     |





| Unit № | Total Area, m <sup>2</sup> |
|--------|----------------------------|
| 301    | 281.59                     |
| 302    | 87.72                      |
| 303    | 128.59                     |
| 304    | 130.29                     |



### ROOF GARDEN BLOCK B



\*Floor plans show approximate measurements only. The exact layout and sizes may vary

| Unit № | Total Area, m <sup>2</sup> |
|--------|----------------------------|
| 301    | 281.59                     |





\*All 3D images and photo