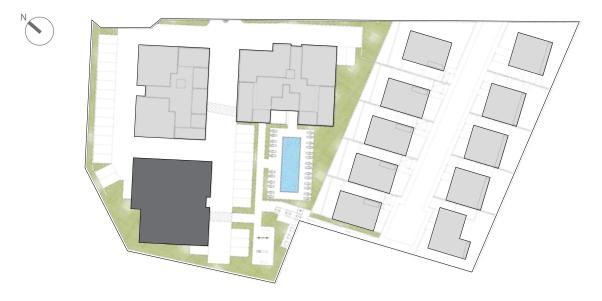

| 1             | 119.30         | 38.40           | 4th   | 41.40        | 46.50           | 5.00    | 30.99                      | 281.59         |
| 302  | Apartment | 1     | 1     | 1             | 51.80          | 15.20           |       | 0.69         | 6.29            | 3.20    | 10.53                      | 87.72          |
| 303  | Apartment | 2     | 2     | 1             | 84.20          | 17.30           |       | 0.69         | 6.29            | 4.20    | 15.90                      | 128.59         |
| 304  | Apartment | 2     | 2     | 1             | 85.00          | 17.80           |       | 0.69         | 6.29            | 4.40    | 16.11                      | 130.29         |

NOTE: the areas stated above may slightly differ upon issuance of relevant authority permits





\*All 3D images and photographs consist of indicative information and the project can differ insignificantly from the displayed images. Furniture and interior items are extras.

#### GROUND FLOOR BLOCK B

#### FLOOR 1 BLOCK B







| Unit № | Total Area, m <sup>2</sup> |
|--------|----------------------------|
| 101    | 193.94                     |
| 102    | 89.55                      |
| 103    | 127.79                     |
| 104    | 129.39                     |

COVERED COVERED BEDROOM 1 (MASTER) LIVING AREA LIVING AREA QQ WM 10 BEDROOM 2 KITCHEN 1.1 103 KITCHEN \* \* X 2.1 104 KITCHEN BEDROOM 2 WM 00 LIVING AREA BEDROOM 1 (MASTER) COVERED VERANDA



#### FLOOR 2 BLOCK B

#### FLOOR 3 BLOCK B



| Unit № | Total Area, m <sup>2</sup> |
|--------|----------------------------|
| 20