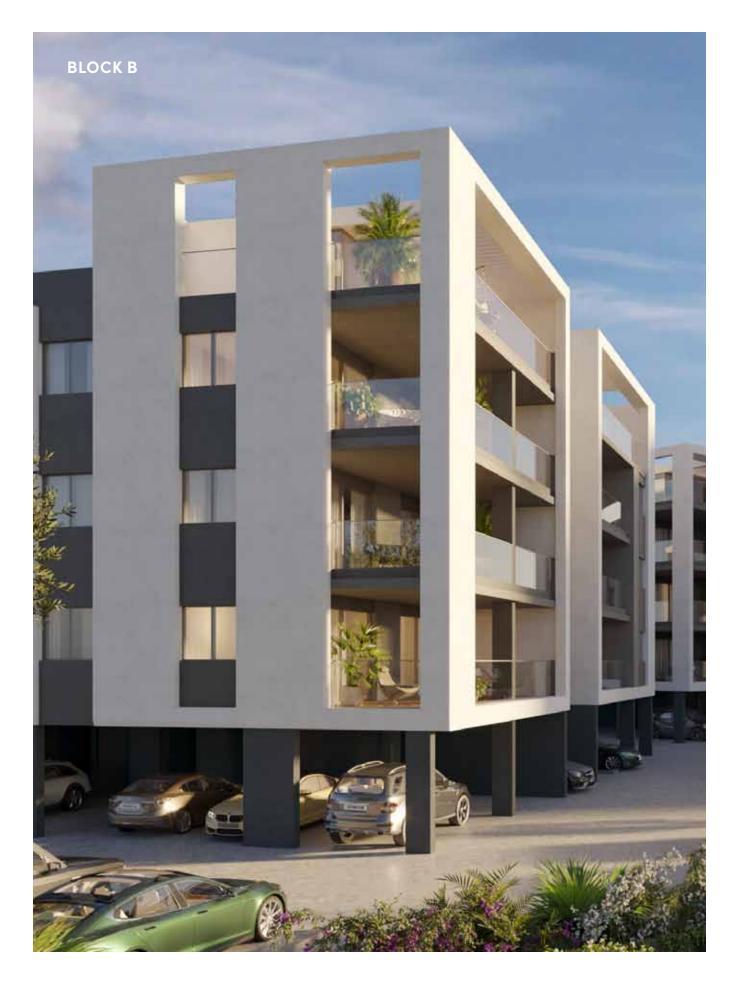

### CHOICE OF PROPERTIES BLOCK B

| UNIT | PROPERTY  | BED-  | BATH- | NO OF<br>PARK | INDOOR<br>AREA | COV.<br>Veranda |       | LIARY<br>1/2 | ROOF<br>TERRACE | STORAGE | COMMON<br>AREA             | TOTAL<br>AREA  |
|------|-----------|-------|-------|---------------|----------------|-----------------|-------|--------------|-----------------|---------|----------------------------|----------------|
| NO   | TYPE      | ROOMS | ROOMS | SPACES        | M <sup>2</sup> | M <sup>2</sup>  | FLOOR | AREA         | M <sup>2</sup>  | ₩²      | PER UNIT<br>M <sup>2</sup> | M <sup>2</sup> |
| 101  | Apartment | 3     | 2     | 1             | 118.70         | 38.40           |       | 0.69         | 6.29            | 5.30    | 24.56                      | 193.94         |
| 102  | Apartment | 1     | 1     | 1             | 52.00          | 15.20           |       | 0.69         | 6.29            | 4.80    | 10.57                      | 89.55          |
| 103  | Apartment | 2     | 2     | 1             | 84.20          | 17.30           |       | 0.69         | 6.29            | 3.40    | 15.90                      | 127.79         |
| 104  | Apartment | 2     | 2     | 1             | 85.00          | 17.80           |       | 0.69         | 6.29            | 3.50    | 16.11                      | 129.39         |
| 201  | Apartment | 3     | 2     | 1             | 118.70         | 38.40           |       | 0.69         | 6.29            | 4.80    | 24.56                      | 193.44         |
| 202  | Apartment | 1     | 1     | 1             | 52.00          | 15.20           |       | 0.69         | 6.29            | 3.20    | 10.57                      | 87.95          |
| 203  | Apartment | 2     | 2     | 1             | 84.20          | 17.30           |       | 0.69         | 6.29            | 3.10    | 15.90                      | 127.49         |
| 204  | Apartment | 2     | 2     | 1             | 85.00          | 17.80           |       | 0.69         | 6.29            | 3.10    | 16.11                      | 128.99         |
| 301  | Penthouse | 4     | 3     | 1             | 119.30         | 38.40           | 4th   | 41.40        | 46.50           | 5.00    | 30.99                      | 281.59         |
| 302  | Apartment | 1     | 1     | 1             | 51.80          | 15.20           |       | 0.69         | 6.29            | 3.20    | 10.53                      | 87.72          |
| 303  | Apartment | 2     | 2     | 1             | 84.20          | 17.30           |       | 0.69         | 6.29            | 4.20    | 15.90                      | 128.59         |
| 304  | Apartment | 2     | 2     | 1             | 85.00          | 17.80           |       | 0.69         | 6.29            | 4.40    | 16.11                      | 130.29         |