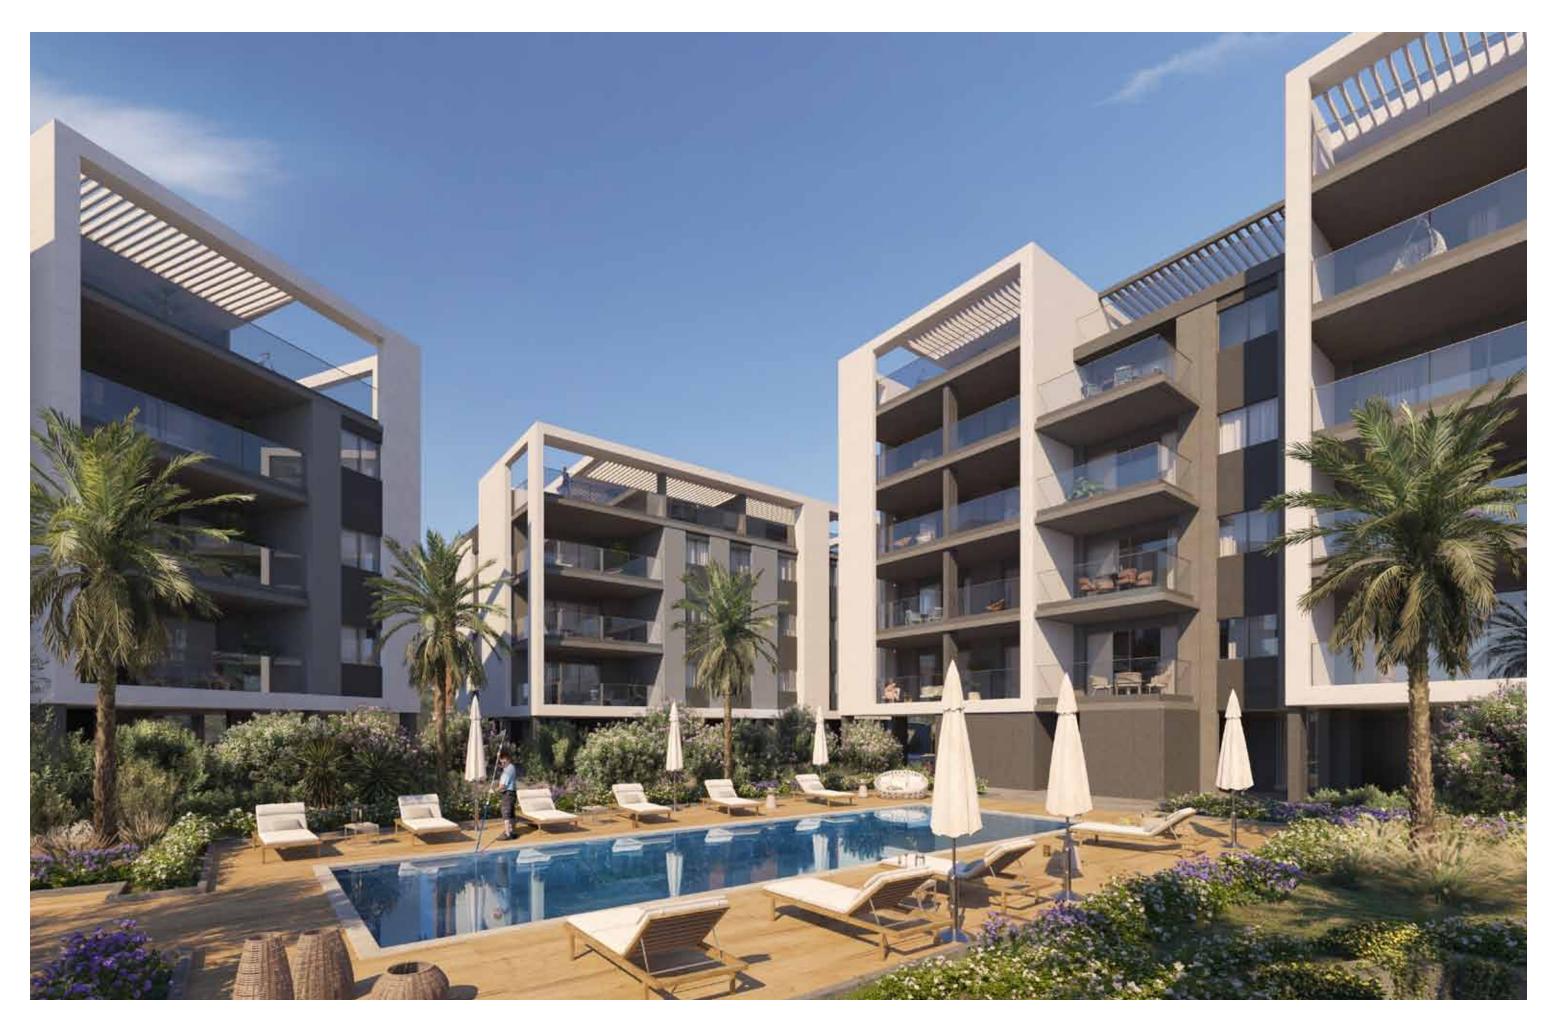

Lake View Residence is a tranquil oasis of calm in a beautiful suburban area of Limassol that boasts breathtaking panoramic views of the sea and your stunning local. The outstanding residence is the perfect illustration of a luxurious contemporary lifestyle that offers flexibility and pure comfort. Complete with all the benefits of a luxury accommodation to curate a unique array of on-site facilities and offer a high degree of style, space and opulence. A boutique residence of luxury and affluence that provides a living experience like no other.

### **MAJOR BENEFITS**

Breathtaking sea and city panoramas

- Wide range of different size apartments and penthouses
- | Unique gated compound with indoor facilitieds: gym,
- pool and resident roof top terraces
- New popular suburban neighborhood of Limassol Polemidia

Modern architecture

- Spacious layouts
- | Provisions for underfloor heating
- Close driving distance to the famous Heritage School
- Penthouses with spacious roof terraces and jacuzzi

\*All 3D images and photographs consist of indicative information and the project can differ insignificantly from the displayed images. Furniture and interior items are extras.