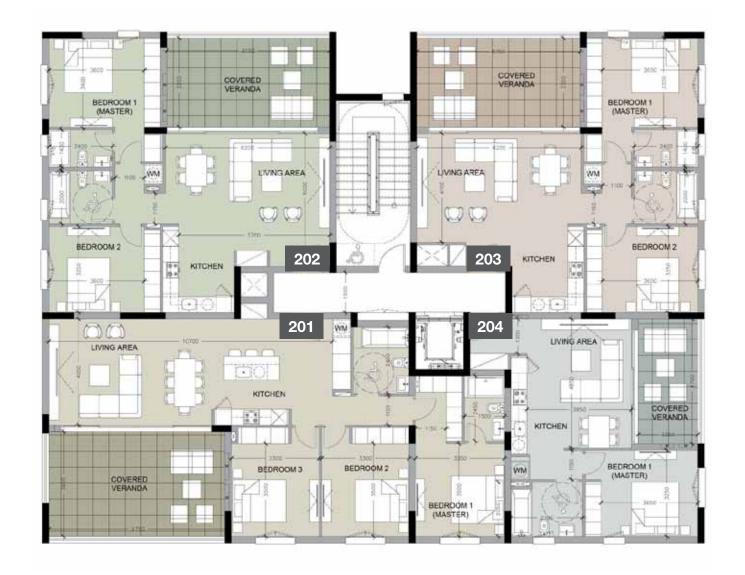

## CHOICE OF PROPERTIES BLOCK A

| UNIT<br>NO | PROPERTY<br>TYPE | BED-<br>ROOMS | BATH-<br>Rooms | NO OF<br>Park<br>Spaces | INDOOR<br>AREA<br>M <sup>2</sup> | COV.<br>Veranda<br>M <sup>2</sup> |     | LIARY<br>/l²<br>AREA | ROOF<br>TERRACE<br>M <sup>2</sup> | STORAGE<br>M <sup>2</sup> | COMMON<br>Area<br>Per Unit<br>M <sup>2</sup> | TOTAL<br>Area<br>M² |
|------------|------------------|---------------|----------------|-------------------------|----------------------------------|-----------------------------------|-----|----------------------|-----------------------------------|---------------------------|----------------------------------------------|---------------------|
| 101        | Apartment        | 2             | 2              | 1                       | 84.00                            | 18.10                             |     | 0.24                 | 2.16                              | 4.40                      | 17.31                                        | 126.21              |
| 102        | Apartment        | 2             | 2              | 1                       | 86.20                            | 18.20                             |     | 0.24                 | 2.16                              | 4.80                      | 17.70                                        | 129.30              |
| 103        | Apartment        | 1             | 1              | 1                       | 52.30                            | 19.50                             |     | 0.24                 | 2.16                              | 4.20                      | 12.18                                        | 90.59               |
| 104        | Apartment        | 3             | 2              | 1                       | 112.90                           | 41.50                             |     | 0.24                 | 2.16                              | 3.40                      | 26.15                                        | 186.36              |
| 105        | Apartment        | 1             | 1              | 1                       | 54.00                            | 13.00                             |     | 0.24                 | 2.16                              | 2.30                      | 11.37                                        | 83.08               |
| 201        | Apartment        | 2             | 2              | 1                       | 84.00                            | 18.10                             |     | 0.24                 | 2.16                              | 2.80                      | 17.31                                        | 124.61              |
| 202        | Apartment        | 2             | 2              | 1                       | 86.20                            | 18.20                             |     | 0.24                 | 2.16                              | 2.80                      | 17.70                                        | 127.30              |
| 203        | Apartment        | 1             | 1              | 1                       | 52.30                            | 19.50                             |     | 0.24                 | 2.16                              | 2.70                      | 12.18                                        | 89.09               |
| 204        | Apartment        | 3             | 2              | 1                       | 112.90                           | 41.50                             |     | 0.24                 | 2.16                              | 3.20                      | 26.15                                        | 186.16              |
| 205        | Apartment        | 1             | 1              | 1                       | 54.00                            | 13.00                             |     | 0.24                 | 2.16                              | 2.50                      | 11.37                                        | 83.28               |
| 301        | Apartment        | 2             | 2              | 1                       | 84.00                            | 18.10                             |     | 0.24                 | 2.16                              | 3.40                      | 17.31                                        | 125.21              |
| 302        | Apartment        | 2             | 2              | 1                       | 86.20                            | 18.20                             |     | 0.24                 | 2.16                              | 3.20                      | 17.70                                        | 127.70              |
| 303        | Apartment        | 1             | 1              | 1                       | 52.30                            | 19.50                             |     | 0.24                 | 2.16                              | 2.70                      | 12.18                                        | 89.09               |
| 304        | Apartment        | 3             | 2              | 1                       | 112.90                           | 41.50                             |     | 0.24                 | 2.16                              | 3.50                      | 26.15                                        | 186.46              |
| 305        | Apartment        | 1             | 1              | 1                       | 54.00                            | 13.00                             |     | 0.24                 | 2.16                              | 3.20                      | 11.37                                        | 83.98               |
| 401        | Apartment        | 2             | 2              | 1                       | 84.00                            | 18.10                             |     | 0.24                 | 2.16                              | 2.80                      | 17.31                                        | 124.61              |
| 402        | Penthouse        | 4             | 3              | 1                       | 116.50                           | 35.40                             | 5th | 39.60                | 73.40                             | 4.70                      | 32.39                                        | 301.99              |
| 403        | Penthouse        | 4             | 3              | 1                       | 119.60                           | 41.50                             | 5th | 42.90                | 73.40                             | 4.80                      | 34.50                                        | 316.70              |
| 404        | Apartment        | 1             | 1              | 1                       | 53.70                            | 13.30                             |     | 0.24                 | 2.16                              | 2.80                      | 11.37                                        | 83.58               |

#### GROUND FLOOR BLOCKA

| Unit № | Total Area, m <sup>2</sup> |
|--------|----------------------------|
| 101    | 126.21                     |
| 102    | 129.30                     |
| 103    | 90.59                      |
| 104    | 186.36                     |
| 105    | 83.08                      |

#### FLOOR 3 BLOCK A

| Unit № | Total Area, m <sup>2</sup> |
|--------|----------------------------|
| 201    | 124.61                     |
| 202    | 127.30                     |
| 203    | 89.09                      |
| 204    | 186.16                     |
| 205    | 83.28                      |

| Unit № | Total Area, m <sup>2</sup> |
|--------|----------------------------|
| 301    | 125.21                     |
| 302    | 127.70                     |
| 303    | 89.09                      |
| 304    | 186.46                     |
| 305    | 83.98                      |

#### FLOOR 4 BLOCK A

| Unit № | Total Area, m <sup>2</sup> |
|--------|----------------------------|
| 401    | 124.61                     |
| 402    | 301.99                     |
| 403    | 316.70                     |
| 404    | 83.58                      |