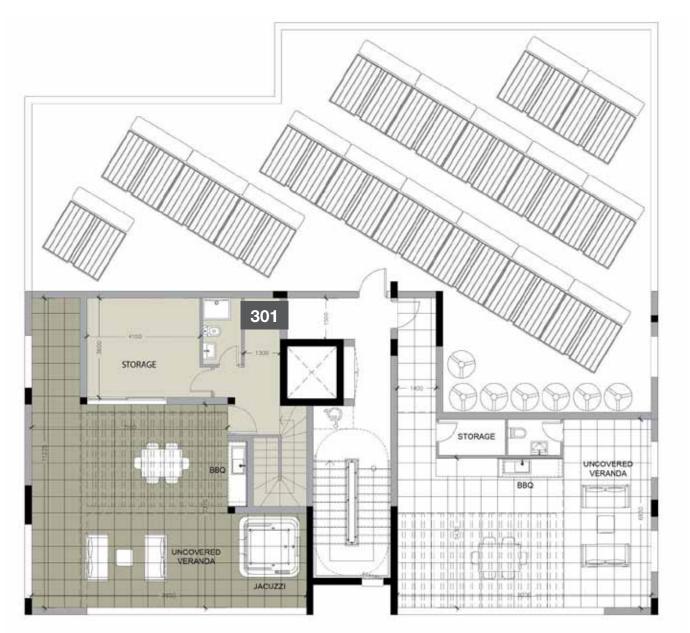

### ROOF GARDEN BLOCK B

\*Floor plans show approximate measurements only. The exact layout and sizes may vary

| Unit № | Total Area, m <sup>2</sup> |
|--------|----------------------------|
| 301    | 281.59                     |