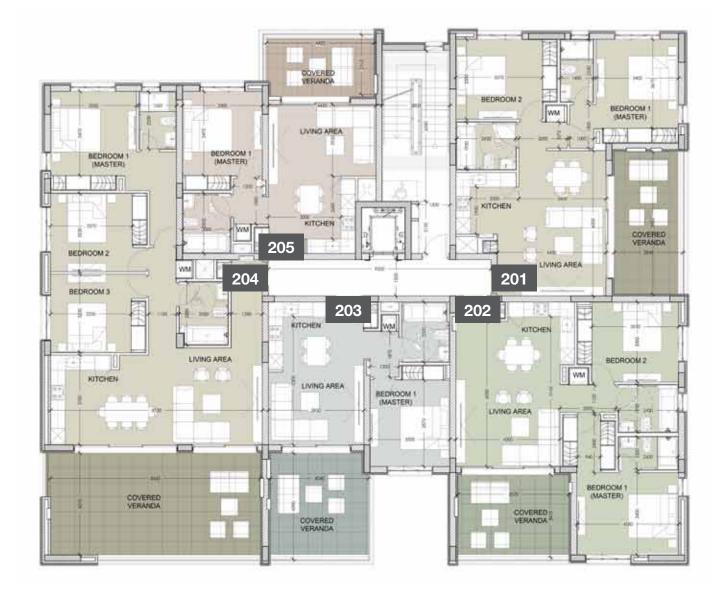

#### FLOOR 3 BLOCK A

| Unit № | Total Area, m <sup>2</sup> |
|--------|----------------------------|
| 201    | 124.61                     |
| 202    | 127.30                     |
| 203    | 89.09                      |
| 204    | 186.16                     |
| 205    | 83.28                      |

| Unit № | Total Area, m <sup>2</sup> |
|--------|----------------------------|
| 301    | 125.21                     |
| 302    | 127.70                     |
| 303    | 89.09                      |
| 304    | 186.46                     |
| 305    | 83.98                      |