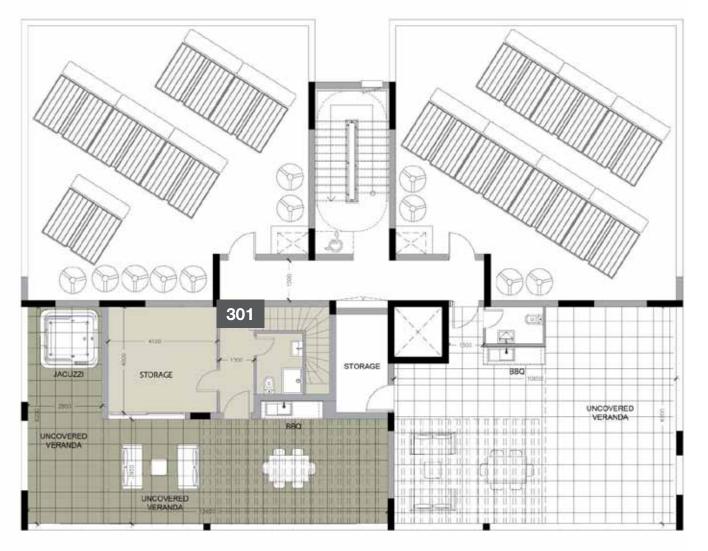

## CHOICE OF PROPERTIES BLOCK C

| UNIT | PROPERTY<br>TYPE | BED-<br>ROOMS | BATH-<br>Rooms | NO OF<br>Park<br>Spaces | INDOOR<br>AREA<br>M <sup>2</sup> | COV.<br>Veranda<br>M² | AUXILIARY<br>M <sup>2</sup> |       | ROOF<br>TERRACE | STORAGE               | COMMON<br>AREA             | TOTAL<br>AREA  |
|------|------------------|---------------|----------------|-------------------------|----------------------------------|-----------------------|-----------------------------|-------|-----------------|-----------------------|----------------------------|----------------|
| NO   |                  |               |                |                         |                                  |                       | FLOOR                       | AREA  | M <sup>2</sup>  | <b>M</b> <sup>2</sup> | PER UNIT<br>M <sup>2</sup> | M <sup>2</sup> |
| 101  | Apartment        | 3             | 2              | 1                       | 114.40                           | 29.00                 |                             | 1.24  | 7.85            | 3.40                  | 24.70                      | 180.58         |
| 102  | Apartment        | 2             | 2              | 1                       | 92.00                            | 23.00                 |                             | 1.24  | 7.85            | 3.80                  | 19.85                      | 147.73         |
| 103  | Apartment        | 2             | 2              | 1                       | 89.00                            | 23.00                 |                             | 1.24  | 7.85            | 3.70                  | 19.34                      | 144.12         |
| 104  | Apartment        | 1             | 1              | 1                       | 55.40                            | 11.70                 |                             | 1.24  | 7.85            | 2.40                  | 11.67                      | 90.25          |
| 201  | Apartment        | 3             | 2              | 1                       | 114.40                           | 29.00                 |                             | 1.24  | 7.85            | 3.70                  | 24.70                      | 180.88         |
| 202  | Apartment        | 2             | 2              | 1                       | 92.00                            | 23.00                 |                             | 1.24  | 7.85            | 3.90                  | 19.85                      | 147.83         |
| 203  | Apartment        | 2             | 2              | 1                       | 89.00                            | 23.00                 |                             | 1.24  | 7.85            | 3.20                  | 19.34                      | 143.62         |
| 204  | Apartment        | 1             | 1              | 1                       | 55.40                            | 11.70                 |                             | 1.24  | 7.85            | 2.40                  | 11.67                      | 90.25          |
| 301  | Penthouse        | 4             | 3              | 1                       | 114.60                           | 29.00                 | 4th                         | 37.30 | 74.10           | 3.60                  | 30.89                      | 289.49         |
| 302  | Apartment        | 2             | 2              | 1                       | 88.70                            | 23.00                 |                             | 1.24  | 7.85            | 3.00                  | 19.28                      | 143.07         |
| 303  | Apartment        | 2             | 3              | 1                       | 89.00                            | 23.00                 |                             | 1.24  | 7.85            | 3.20                  | 19.34                      | 143.62         |
| 304  | Apartment        | 1             | 1              | 1                       | 54.40                            | 11.70                 |                             | 1.24  | 7.85            | 2.90                  | 11.50                      | 89.58          |

| Unit № | Total Area, m <sup>2</sup> |
|--------|----------------------------|
| 301    | 289.49                     |
| 302    | 143.07                     |
| 303    | 143.62                     |
| 304    | 89.58                      |