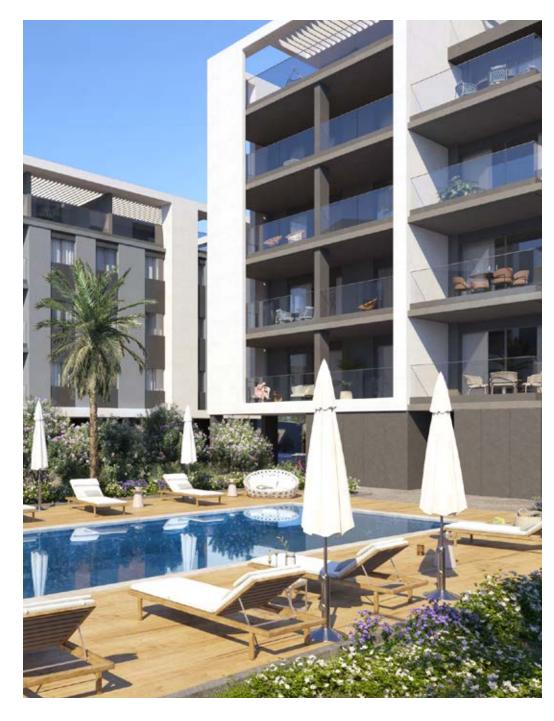

## **:**resident facilities

The building offers outdoor

### swimming pool, secure covered parking and a fully equipped gym

\*All 3D images and photographs consist of indicative information and the project can differ insignificantly from the displayed images. Furniture and interior items are extras.