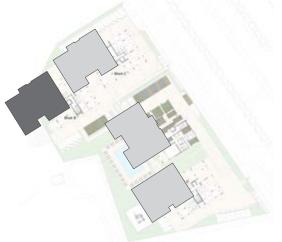

| 81.09                           |
| B303    | Apartment        | 2        | 2         | 1                       | 84.20                            | 17.30                 | 4.20          | 16.49                                  | 122.19                          |
| B304    | Apartment        | 2        | 2         | 1                       | 85.00                            | 17.80                 | 4.40          | 16.70                                  | 123.90                          |

NOTE: the areas stated above may slightly differ upon issuance of relevant authority permits





\*All 3D images and photographs consist of indicative information and the project can differ insignificantly from the displayed images. Furniture and interior items are extras.

ground floor block b









| Unit № | Total Area, m <sup>2</sup> |
|--------|----------------------------|
| 101    | 187.93                     |
| 102    | 82.92                      |
| 103    | 121.39                     |
| 104    | 123.00                     |

BEDROOM 1 (MASTER) COVERED COVERED VERANDA BATHROOM 2 LIVING AREA LIVING AREA 00 ů KITCHEN BEDROOM 2 • 103 KITCHEN EW EW ..... ů KITCHEN BEDROOM 2 104 0 00 LIVING AREA BATHROOM 2 1 M COVERED VERANDA BEDROOM 1 (MASTER)

\*Floor plans show approximate measurements only. The exact layout and sizes may

floor 2 block b



| Unit № | Total Area, m <sup>2</sup> |
|--------|----------------------------|
| 201    | 187.43                     |
| 202    | 81.32                      |
| 203    | 121.09                     |
| 204    | 122.60