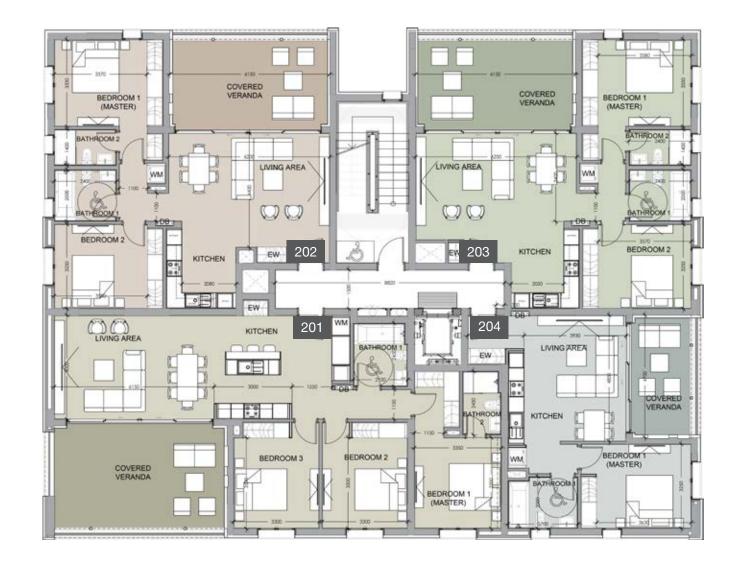

\*Floor plans show approximate measurements only. The exact layout and sizes may

floor 2 block b

| Unit № | Total Area, m <sup>2</sup> |
|--------|----------------------------|
| 201    | 187.43                     |
| 202    | 81.32                      |
| 203    | 121.09                     |
| 204    | 122.60                     |

floor 3 block b

| Unit № | Total Area, m <sup>2</sup> |
|--------|----------------------------|
| 301    | 188.33                     |
| 302    | 81.09                      |
| 303    | 122.19                     |
| 304    | 123.90                     |