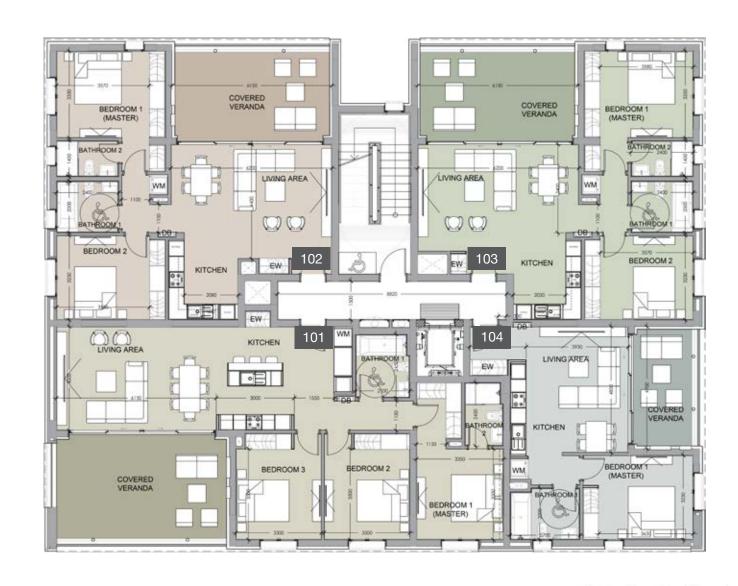

### floor 1 block a

| Unit № | Total Area, m <sup>2</sup> |
|--------|----------------------------|
| 101    | 117.39                     |
| 102    | 120.15                     |
| 103    | 83.67                      |
| 104    | 176.95                     |
| 105    | 78.23                      |

floor 2 block a

floor 3 block a

| Unit № | Total Area, m <sup>2</sup> |
|--------|----------------------------|
| 301    | 118.22                     |
| 302    | 120.42                     |
| 303    | 83.24                      |
| 304    | 175.94                     |
| 305    | 77.86                      |

### floor 4 block a

| Unit № | Total Area, m <sup>2</sup> |
|--------|----------------------------|
| 401    | 118.58                     |
| 402    | 174.05                     |
| 403    | 184.31                     |
| 404    | 78.70                      |