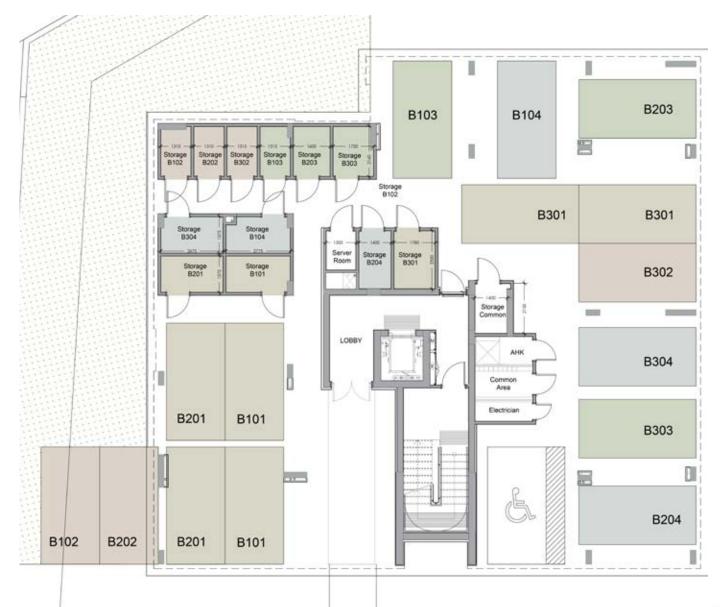

ground floor block b

| Unit № | Total Area, m <sup>2</sup> |
|--------|----------------------------|
| 101    | 187.93                     |
| 102    | 82.92                      |
| 103    | 121.39                     |
| 104    | 123.00                     |

\*Floor plans show approximate measurements only. The exact layout and sizes may

floor 2 block b

| Unit № | Total Area, m <sup>2</sup> |
|--------|----------------------------|
| 201    | 187.43                     |
| 202    | 81.32                      |
| 203    | 121.09                     |
| 204    | 122.60                     |

floor 3 block b

| Unit № | Total Area, m <sup>2</sup> |
|--------|----------------------------|
| 301    | 188.33                     |
| 302    | 81.09                      |
| 303    | 122.19                     |
| 304    | 123.90                     |