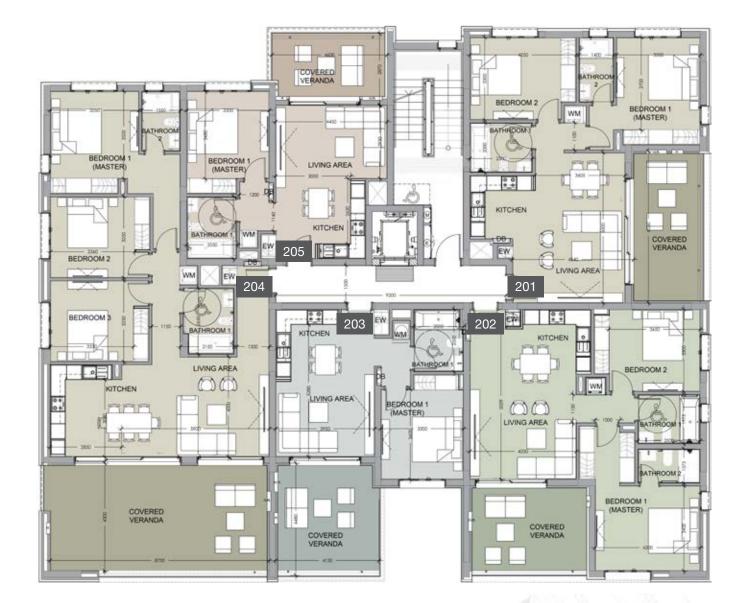

floor 2 block a

floor 3 block a

| Unit № | Total Area, m <sup>2</sup> |
|--------|----------------------------|
| 301    | 118.22                     |
| 302    | 120.42                     |
| 303    | 83.24                      |
| 304    | 175.94                     |
| 305    | 77.86                      |