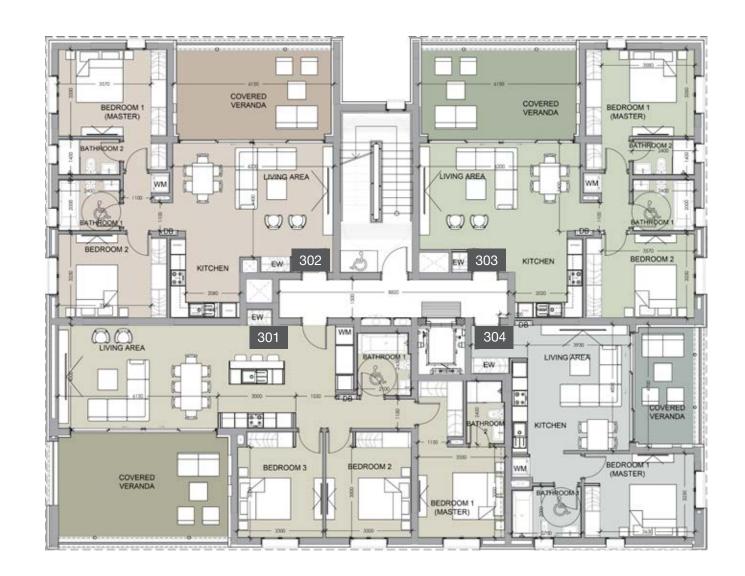

## Choice of properties

| UNIT NO | PROPERTY<br>TYPE | BEDROOMS | BATH-<br>ROOMS | NO OF<br>PARK<br>SPACES | INDOOR<br>AREA<br>M² | COV.<br>VERANDA<br>M² | STORAGE<br>M <sup>2</sup> | COMMON<br>AREA PER<br>UNIT M <sup>2</sup> | TOTAL<br>AREA<br>M <sup>2</sup> |
|---------|------------------|----------|----------------|-------------------------|----------------------|-----------------------|---------------------------|-------------------------------------------|---------------------------------|
| A101    | Apartment        | 2        | 2              | 1                       | 84.00                | 18.20                 | 2.60                      | 12.59                                     | 117.39                          |
| A102    | Apartment        | 2        | 2              | 1                       | 86.40                | 18.20                 | 2.66                      | 12.89                                     | 120.15                          |
| A103    | Apartment        | 1        | 1              | 1                       | 52.30                | 19.50                 | 3.03                      | 8.84                                      | 83.67                           |
| A104    | Apartment        | 3        | 2              | 2                       | 112.90               | 41.50                 | 3.53                      | 19.02                                     | 176.95                          |
| A105    | Apartment        | 1        | 1              | 1                       | 54.00                | 13.00                 | 2.98                      | 8.25                                      | 78.23                           |
| A201    | Apartment        | 2        | 2              | 1                       | 84.00                | 18.20                 | 2.91                      | 12.59                                     | 117.70                          |
| A202    | Apartment        | 2        | 2              | 1                       | 86.40                | 18.20                 | 2.78                      | 12.89                                     | 120.27                          |
| A203    | Apartment        | 1        | 1              | 1                       | 52.30                | 19.50                 | 2.75                      | 8.84                                      | 83.39                           |
| A204    | Apartment        | 3        | 2              | 2                       | 112.90               | 41.50                 | 2.52                      | 19.02                                     | 175.94                          |
| A205    | Apartment        | 1        | 1              | 1                       | 54.00                | 13.00                 | 2.46                      | 8.25                                      | 77.71                           |
| A301    | Apartment        | 2        | 2              | 1                       | 84.00                | 18.20                 | 3.43                      | 12.59                                     | 118.22                          |
| A302    | Apartment        | 2        | 2              | 1                       | 86.40                | 18.20                 | 2.93                      | 12.89                                     | 120.42                          |
| A303    | Apartment        | 1        | 1              | 1                       | 52.30                | 19.50                 | 2.60                      | 8.84                                      | 83.24                           |
| A304    | Apartment        | 3        | 2              | 2                       | 112.90               | 41.50                 | 2.52                      | 19.02                                     | 175.94                          |
| A305    | Apartment        | 1        | 1              | 1                       | 54.00                | 13.00                 | 2.61                      | 8.25                                      | 77.86                           |
| A401    | Apartment        | 2        | 2              | 1                       | 84.00                | 18.20                 | 3.79                      | 12.59                                     | 118.58                          |
| A402    | Apartment        | 3        | 3              | 2                       | 116.50               | 35.40                 | 3.44                      | 18.71                                     | 174.05                          |
| A403    | Apartment        | 3        | 2              | 2                       | 119.60               | 41.50                 | 3.36                      | 19.85                                     | 184.31                          |
| A404    | Apartment        | 1        | 1              | 1                       | 53.70                | 13.30                 | 3.45                      | 8.25                                      | 78.70                           |

NOTE: the areas stated above may slightly differ upon issuance of relevant authority permits

\*All 3D images and photographs consist of indicative information and the project can differ insignificantly from the displayed images. Furniture and interior items are extras.