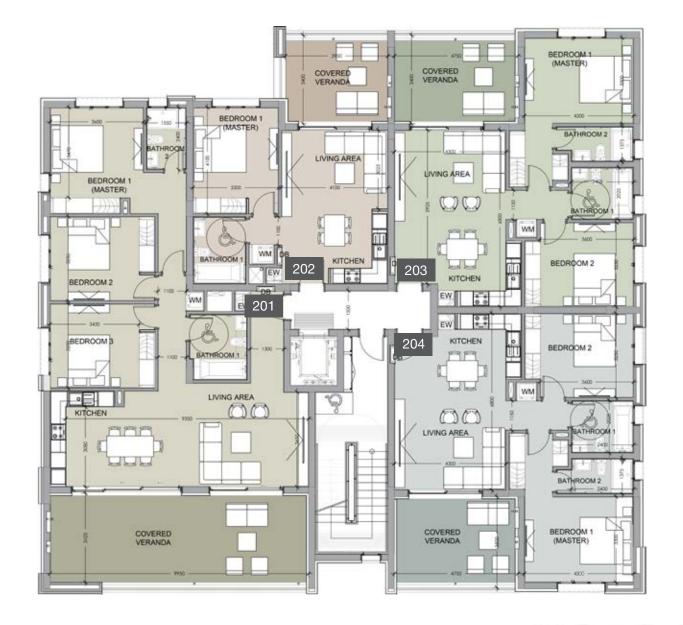

### floor 1 block a

| Unit № | Total Area, m <sup>2</sup> |
|--------|----------------------------|
| 101    | 117.39                     |
| 102    | 120.15                     |
| 103    | 83.67                      |
| 104    | 176.95                     |
| 105    | 78.23                      |

floor 2 block a

floor 3 block a

| Unit № | Total Area, m <sup>2</sup> |
|--------|----------------------------|
| 301    | 118.22                     |
| 302    | 120.42                     |
| 303    | 83.24                      |
| 304    | 175.94                     |
| 305    | 77.86                      |