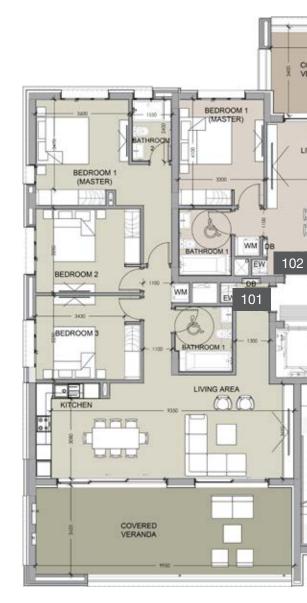

ground floor block b

| Unit № | Total Area, m <sup>2</sup> |
|--------|----------------------------|
| 101    | 187.93                     |
| 102    | 82.92                      |
| 103    | 121.39                     |
| 104    | 123.00                     |