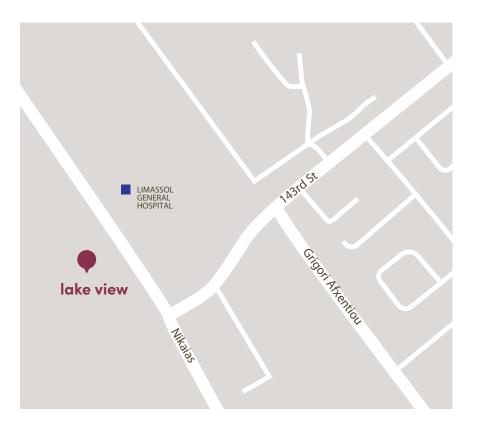

### **:**location

LIVING IN POLEMIDIA OFFERS RESIDENTS A DENSE SUBURBAN FEEL OF FREEDOM, TRANQUILITY AND PRIVACY WITH STUNNING PANORAMIC VIEWS OF THE MEDITERRANEAN SEA AND THE CITY Outside of your utopian home, you are glorified with a remarkable location situated in one of the most prudent areas in Limassol, Polemidia. Unequalled proximity to the city centre as well as immediate access to all modern first class infrastructures and facilities. A destination that speaks for itself. It is only a 10 minute drive from Polemidia to the city centre and through to the buzzing business hub of Limassol. Continue a few kilometers to the charming sea front and Limassol Marina with its waterfront high end restaurants and picturesque blue waters, perfect for a leisurely stroll.