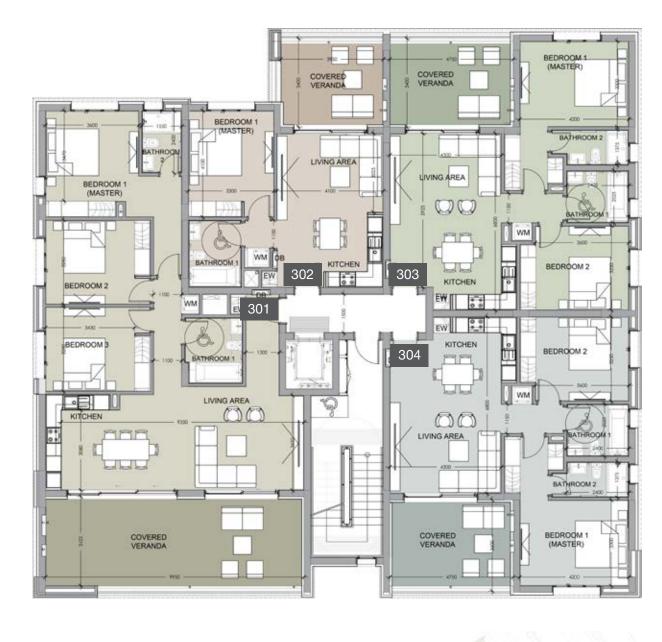

floor 2 block a

floor 3 block a

| Unit № | Total Area, m <sup>2</sup> |
|--------|----------------------------|
| 301    | 118.22                     |
| 302    | 120.42                     |
| 303    | 83.24                      |
| 304    | 175.94                     |
| 305    | 77.86                      |