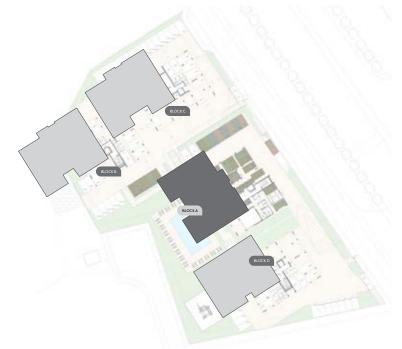

| Apartment        | 3        | 3              | 2                       | 116.50               | 35.40                 | 3.44                      | 18.71                                     | 174.05                          |
| A403    | Apartment        | 3        | 2              | 2                       | 119.60               | 41.50                 | 3.36                      | 19.85                                     | 184.31                          |
| A404    | Apartment        | 1        | 1              | 1                       | 53.70                | 13.30                 | 3.45                      | 8.25                                      | 78.70                           |

NOTE: the areas stated above may slightly differ upon issuance of relevant authority permits





\*All 3D images and photographs consist of indicative information and the project can differ insignificantly from the displayed images. Furniture and interior items are extras.

### ground floor block a





### floor 1 block a



| Unit № | Total Area, m <sup>2</sup> |
|--------|----------------------------|
| 101    | 117.39                     |
| 102    | 120.15                     |
| 103    | 83.67                      |
| 104    | 176.95                     |
| 105    | 78.23                      |





floor 2 block a







floor 3 block a



| Unit № | Total Area, m <sup>2</sup> |
|--------|----------------------------|
| 301    | 118.22                     |
| 302    | 120.42                     |
| 303    | 83.24                      |
| 304    | 175.94