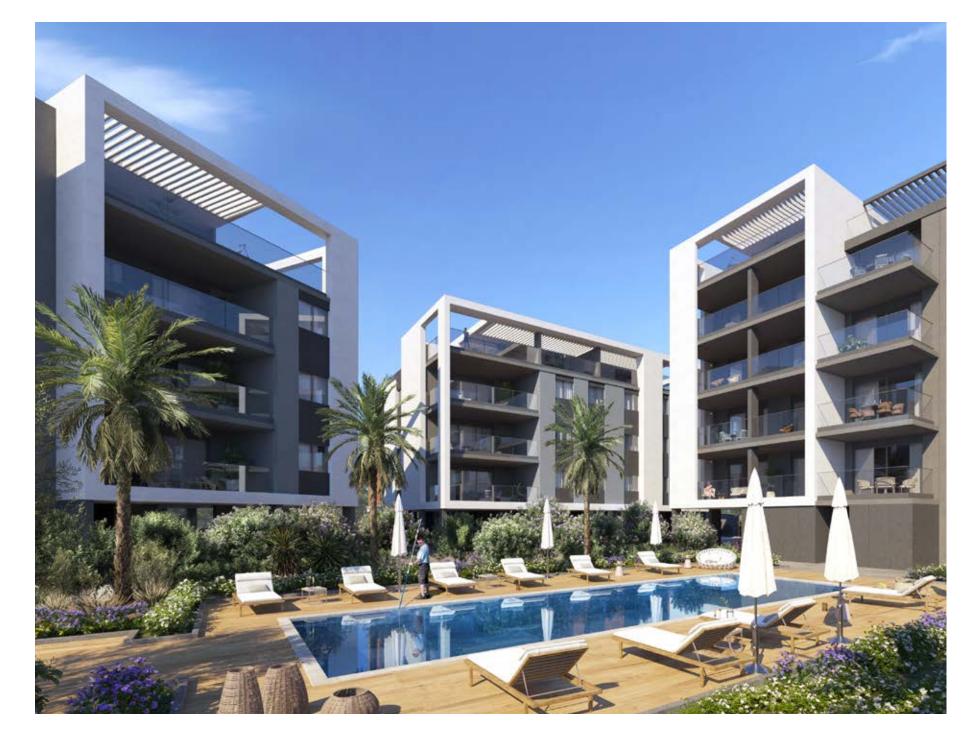

## **:**resident facilities

The building offers outdoor

### swimming pool, secure covered parking and a fully equipped gym

\*All 3D images and photographs consist of indicative information and the project can differ insignificantly from the displayed images. Furniture and interior items are extras.

## **:**resident facilities

\*All 3D images and photographs consist of indicative information and the project can differ insignificantly from the displayed images. Furniture and interior items are extras.