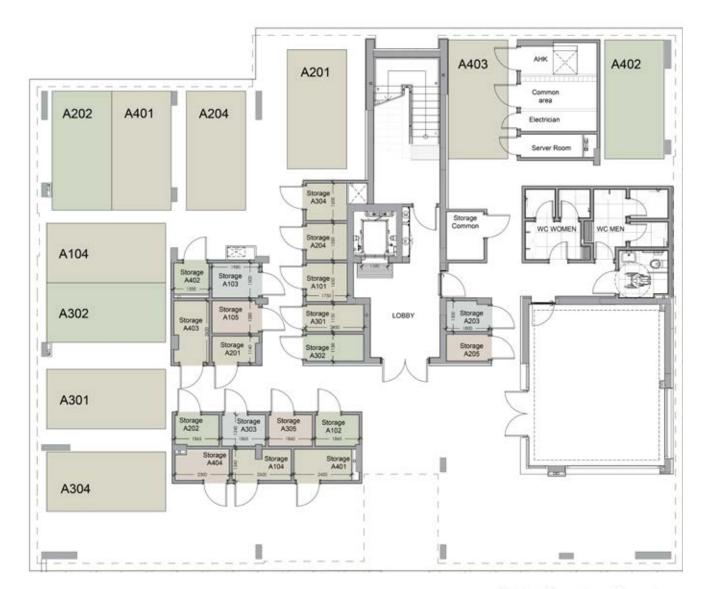

### ground floor block a

### floor 1 block a

| Unit № | Total Area, m <sup>2</sup> |
|--------|----------------------------|
| 101    | 117.39                     |
| 102    | 120.15                     |
| 103    | 83.67                      |
| 104    | 176.95                     |
| 105    | 78.23                      |