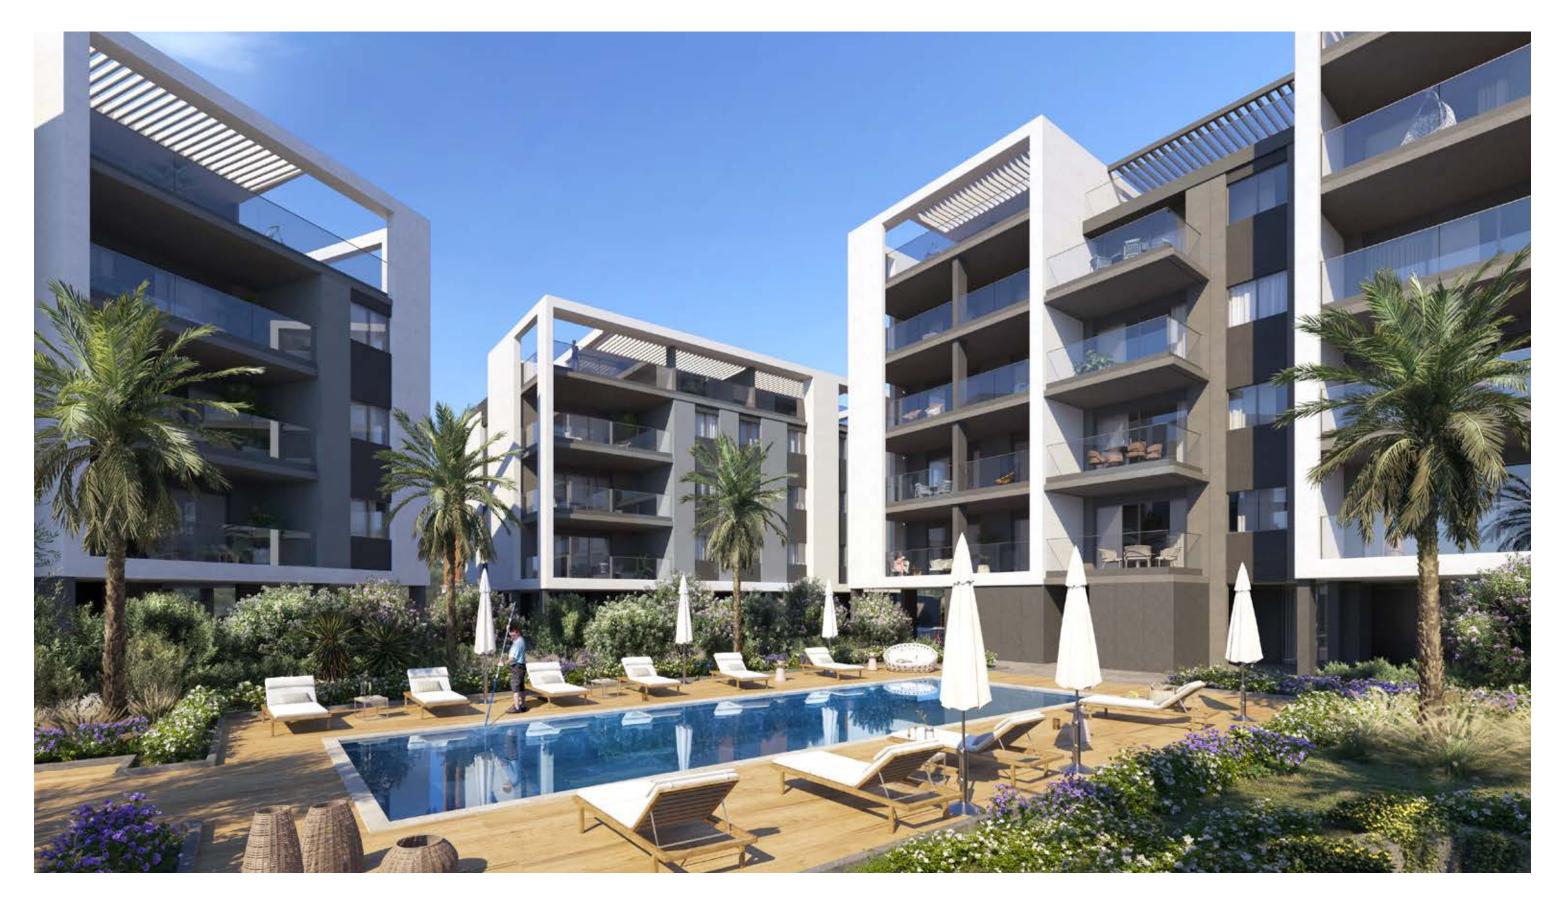

## **:**resident facilities

The building offers outdoor

### swimming pool, secure covered parking and a fully equipped gym

\*All 3D images and photographs consist of indicative information and the project can differ insignificantly from the displayed images. Furniture and interior items are extras.

## **:**resident facilities

\*All 3D images and photographs consist of indicative information and the project can differ insignificantly from the displayed images. Furniture and interior items are extras.