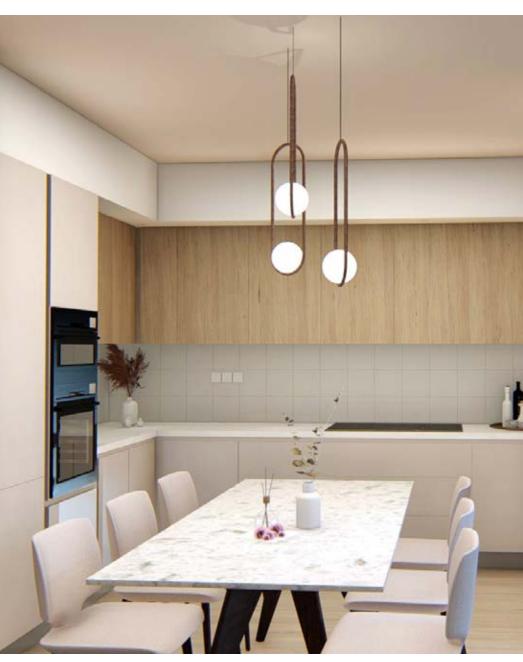

### : lake view

INTRODUCING LAKE **VIEW RESIDENCE, A REFINED** COLLECTION OF 1-, 2- AND 3- BEDROOM APARTMENTS

This is a place where elegance meets comfort providing a sophisticated home accoutered with those warmly touches and well thought out details. Each residence welcomes you with open plan high quality kitchen layouts, living and dining areas perfectly designed for food preparation and those intimate moments and bathrooms and toilets are complemented with indulgent sanitary ware.

## signature finishes

### EVERY PROPERTY IS DELIVERED WITH SIGNATURE **TOP STANDARD FINISHES:**

- Laminate parquet in each room
- Quality ceramic tiles in bathrooms and toilets
- Aluminium window frames with double glazing
- High quality entrance doors
- Provisions for split A/C units in all rooms
- Sanitary ware from European brands
- High quality kitchen cabinets and wardrobes
- Artificial granite worktop