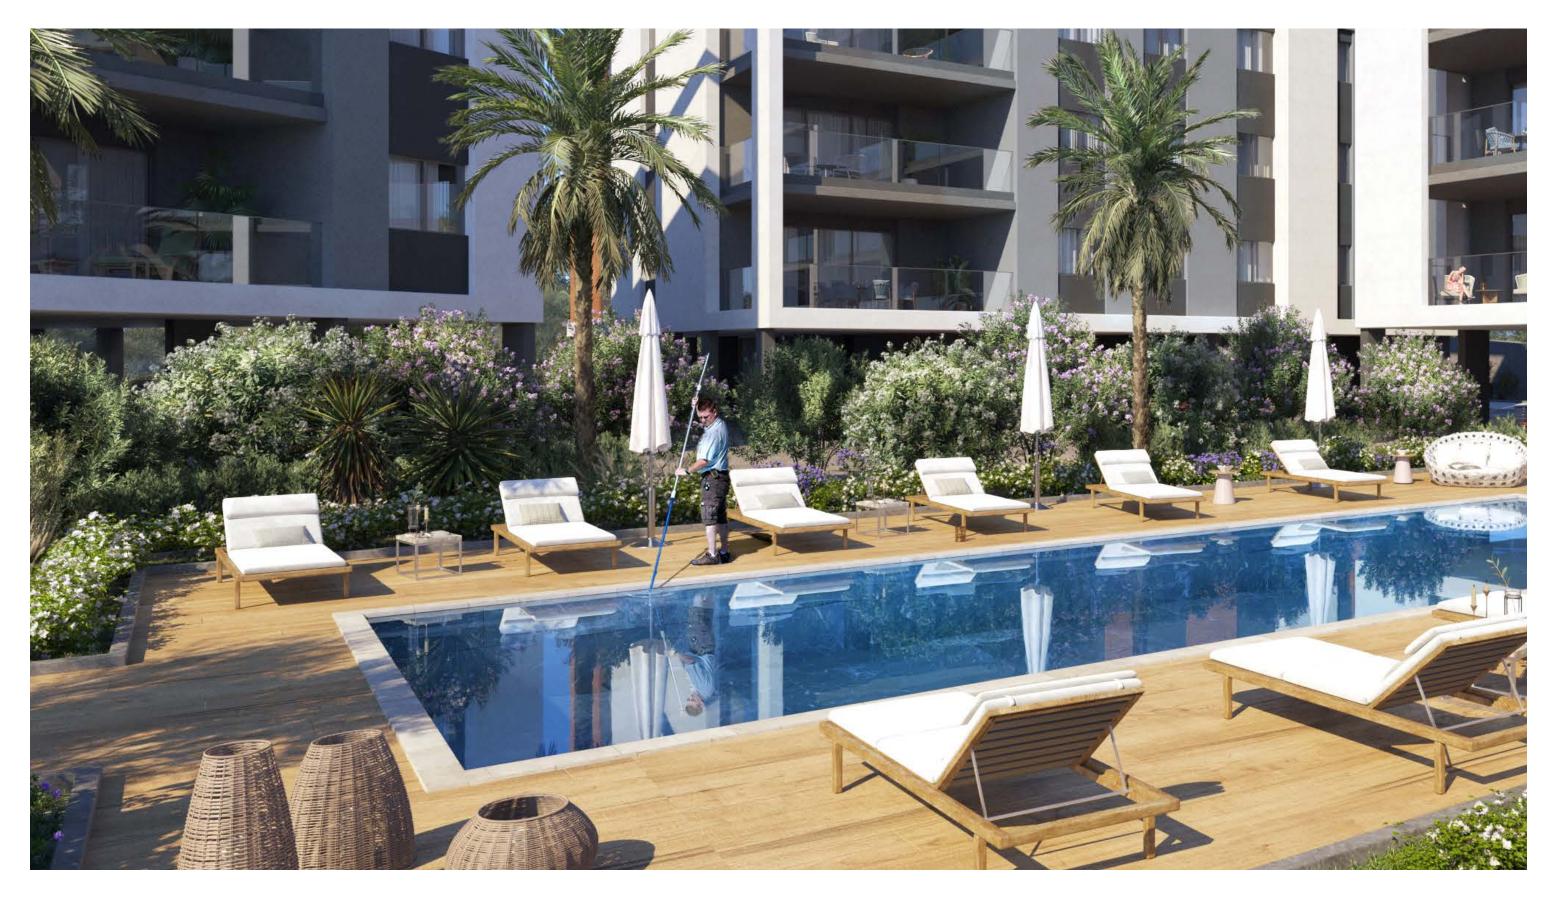

## **:**resident facilities

The building offers outdoor

### swimming pool, secure covered parking and a fully equipped gym

\*All 3D images and photographs consist of indicative information and the project can differ insignificantly from the displayed images. Furniture and interior items are extras.