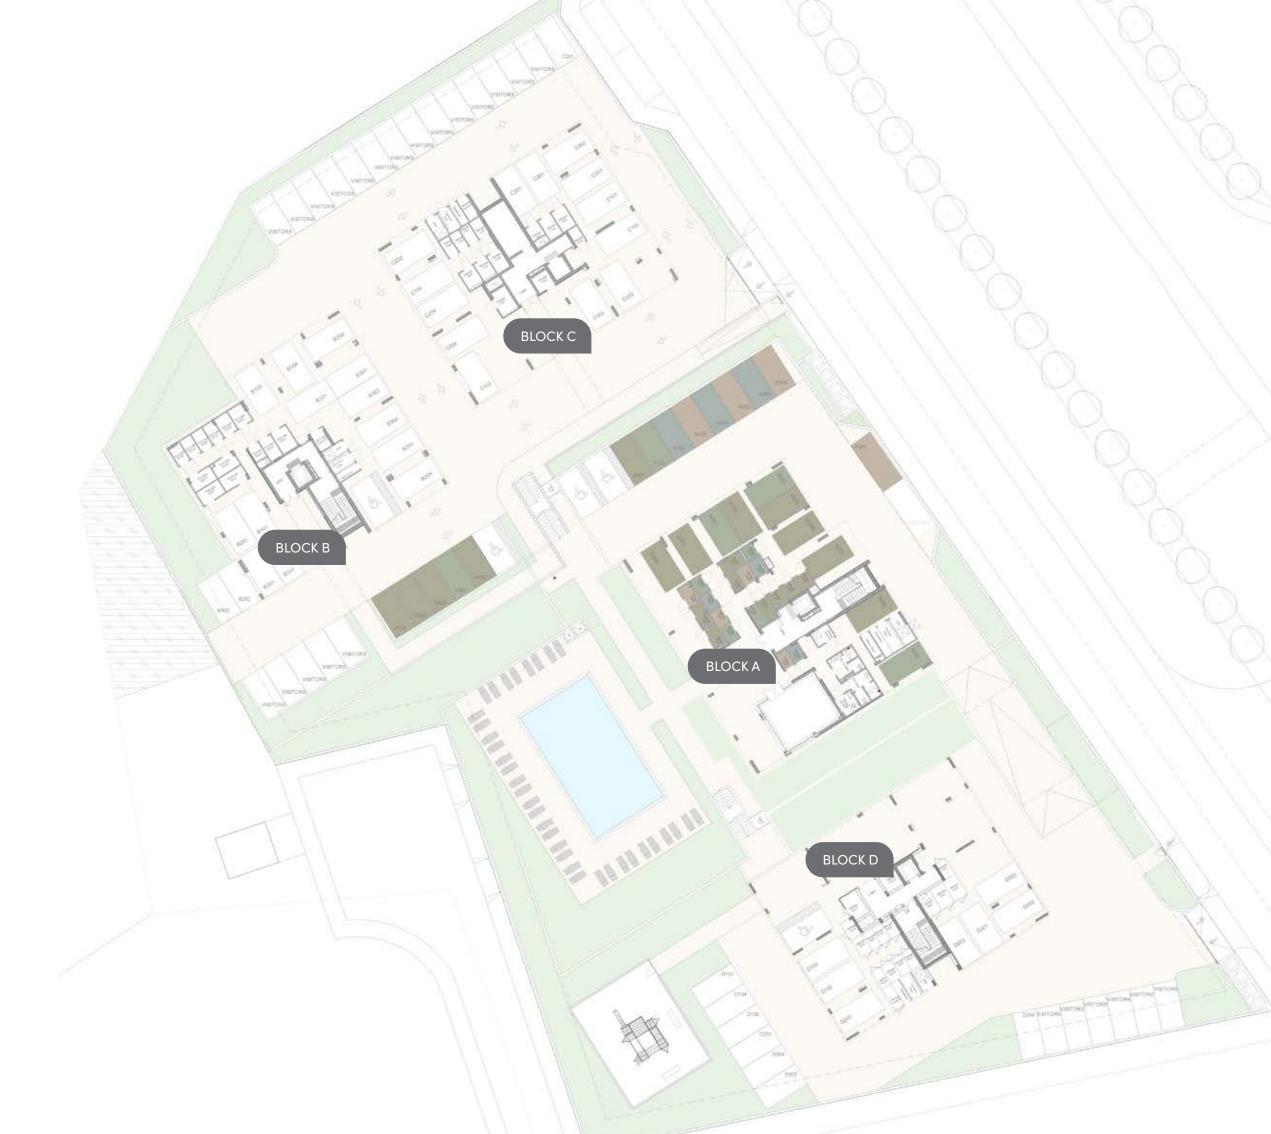

ificantly from the displayed images. Furniture and interior items are extras.





\*All 3D images and photographs consist of indicative information and the project can differ insignificantly from the displayed images. Furniture and interior items are extras.

## **:**resident facilities

The building offers outdoor







### swimming pool, secure covered parking and a fully equipped gym

\*All 3D images and photographs consist of indicative information and the project can differ insignificantly from the displayed images. Furniture and interior items are extras.

## **:**resident facilities



\*All 3D images and photographs consist of indicative information and the project can differ insignificantly from the displayed images. Furniture and interior items are extras.

## **:**masterplan



## Choice of properties

| UNIT NO | PROPERTY<br>TYPE | BEDROOMS | BATH-<br>ROOMS | NO OF<br>PARK<br>SPACES | INDOOR<br>AREA<br>M² | COV.<br>VERANDA<br>M² | STORAGE<br>M <sup>2</sup> | COMMON<br>AREA PER<br>UNIT M <sup>2</sup> | TOTAL<br>AREA<br>M <sup>2</sup> |
|---------|------------------|----------|----------------|-------------------------|----------------------|-----------------------|---------------------------|-------------------------------------------|---------------------------------|
| A101    | Apartment        | 2        | 2              | 1                       | 84.00                | 18.20                 | 2.60                      | 12.59                                     | 117.39                          |
| A102    | Apartment        | 2        | 2              |