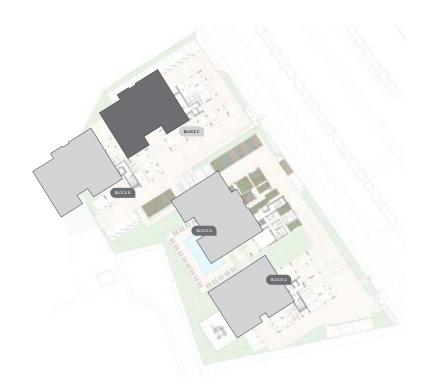

|
| C302       | Apartment        | 2        | 2         | 1                    | 90.00                            | 23.00                 | 4.10          | 18.23                                     | 135.33                          |
| C303       | Apartment        | 2        | 2         | 1                    | 89.00                            | 23.00                 | 5.30          | 18.07                                     | 135.37                          |
| C304       | Apartment        | 1        | 1         | 1                    | 55.40                            | 11.70                 | 2.54          | 10.83                                     | 80.47                           |

NOTE: the areas stated above may slightly differ upon issuance of relevant authority permits





\*All 3D images and photographs consist of indicative information and the project can differ insignificantly from the displayed images. Furniture and interior items are extras.

### **ground floor** block c





### floor 1 block c



| Unit № | Total Area, m <sup>2</sup> |
|--------|----------------------------|
| 101    | 169.25                     |
| 102    | 133.73                     |
| 103    | 133.68                     |
| 104    | 81.19                      |



N

floor 2 block c



| Unit № | Total Area, m <sup>2</sup> |
|--------|----------------------------|
| 201    | 171.31                     |
| 202    | 133.89                     |
| 203    | 133.43                     |
| 204    | 81.03                      |



### floor 3 block c



| Unit № | Total Area, m <sup>