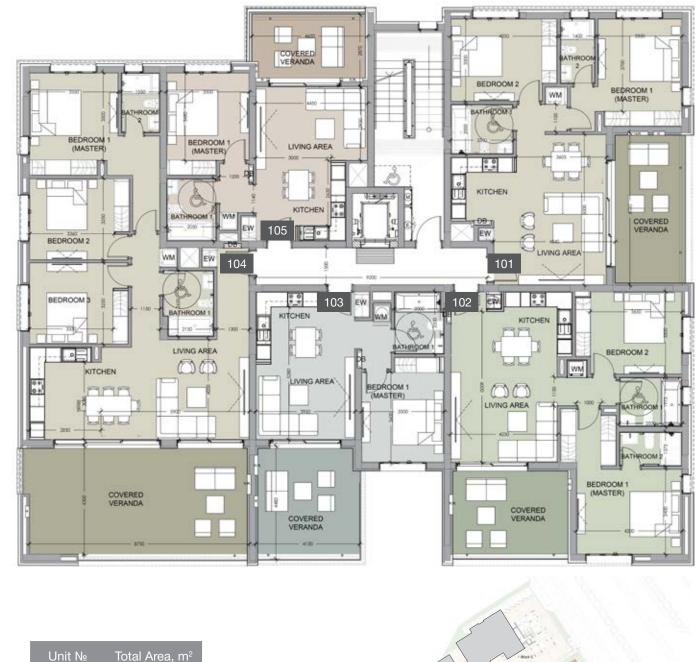

### ground floor block a

### floor 1 block a

| Unit № | Total Area, m <sup>2</sup> |
|--------|----------------------------|
| 101    | 117.39                     |
| 102    | 120.15                     |
| 103    | 83.67                      |
| 104    | 176.95                     |
| 105    | 78.23                      |