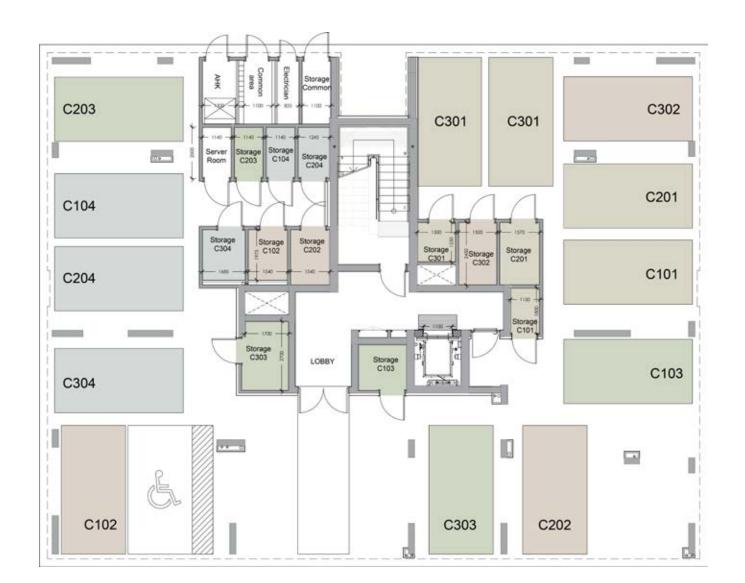

### **ground floor** block c

### floor 3 block c

| Unit № | Total Area, m <sup>2</sup> |
|--------|----------------------------|
| 301    | 169.70                     |
| 302    | 135.33                     |
| 303    | 135.37                     |
| 304    | 80.47                      |