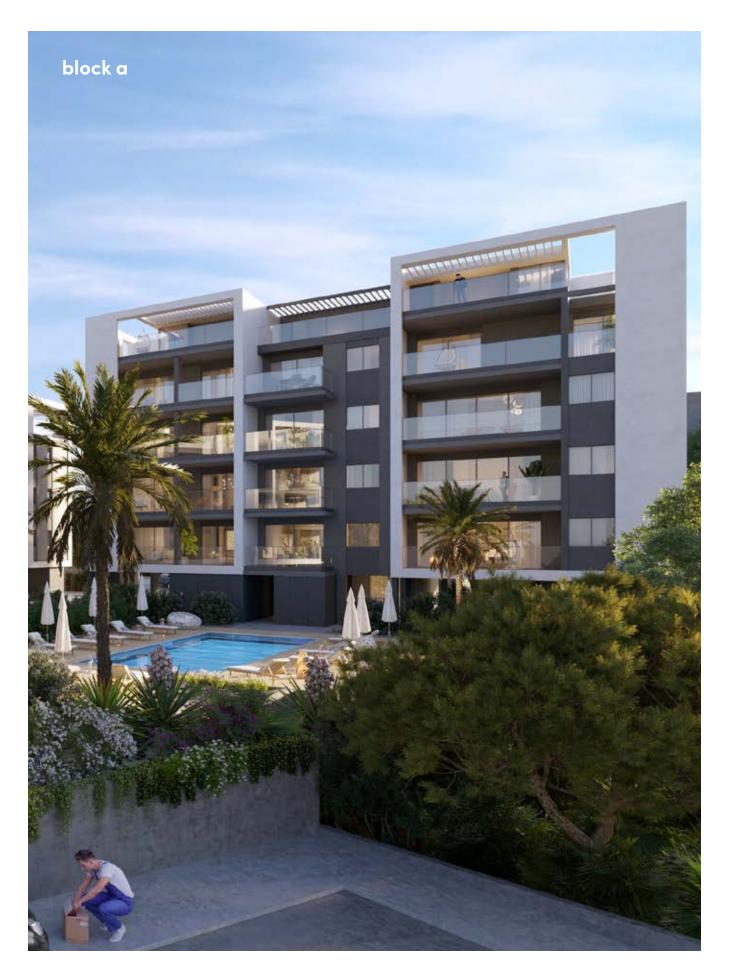

Apartment        | 3        | 3              | 2                       | 116.50               | 35.40                 | 3.44                      | 18.71                                     | 174.05                          |
| A403    | Apartment        | 3        | 2              | 2                       | 119.60               | 41.50                 | 3.36                      | 19.85                                     | 184.31                          |
| A404    | Apartment        | 1        | 1              | 1                       | 53.70                | 13.30                 | 3.45                      | 8.25                                      | 78.70                           |

NOTE: the areas stated above may slightly differ upon issuance of relevant authority permits





\*All 3D images and photographs consist of indicative information and the project can differ insignificantly from the displayed images. Furniture and interior items are extras.

### ground floor block a





### floor 1 block a



| Unit № | Total Area, m <sup>2</sup> |
|--------|----------------------------|
| 101    | 117.39                     |
| 102    | 120.15                     |
| 103    | 83.67                      |
| 104    | 176.95                     |
| 105    | 78.23                      |





floor 2 block a







floor 3 block a



| Unit № | Total Area, m <sup>2</sup> |
|--------|----------------------------|
| 301    | 118.22                     |
| 302    | 120.42                     |
| 303    | 83.24                      |
| 304    | 175.94                     |