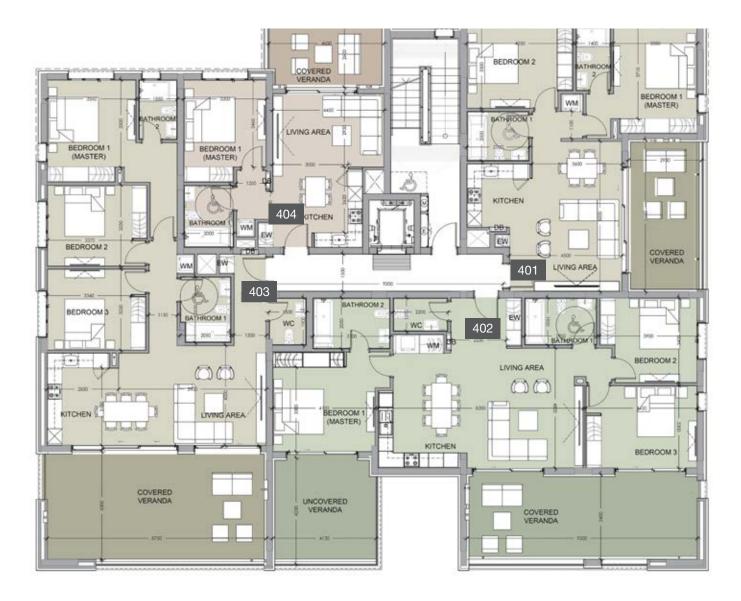

### floor 4 block a

| Unit № | Total Area, m <sup>2</sup> |
|--------|----------------------------|
| 401    | 118.58                     |
| 402    | 174.05                     |
| 403    | 184.31                     |
| 404    | 78.70                      |