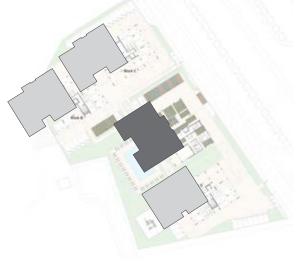

floor 2 block a

floor 3 block a

| Unit № | Total Area, m <sup>2</sup> |
|--------|----------------------------|
| 301    | 118.22                     |
| 302    | 120.42                     |
| 303    | 83.24                      |
| 304    | 175.94                     |
| 305    | 77.86                      |