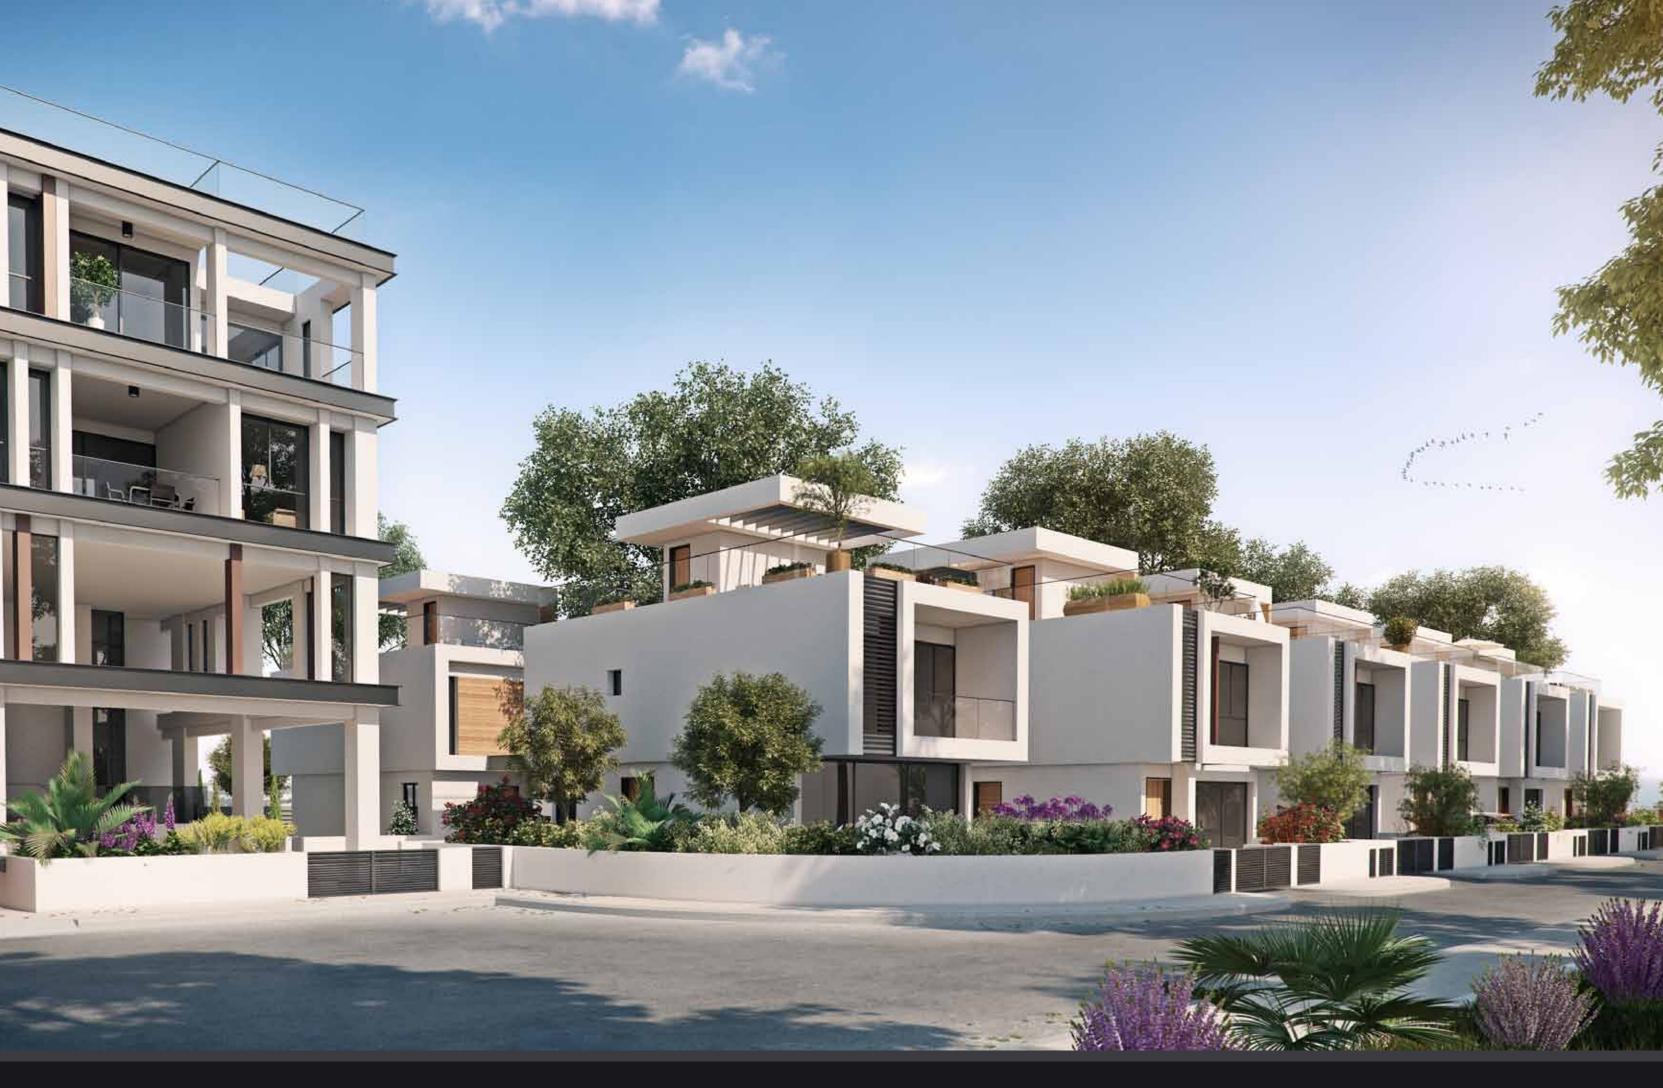

The development comprises of only 25 apartments, garden duplexes, penthouses with one, two, three bedrooms; 12 villas with three and four bedrooms. The cleverly designed master plan provides convenient access to the common pool, gym, landscaped gardens, and underground parking. The penthouses enjoy spacious private rooftops.

# MAJOR BENEFITS

- <sup>-</sup> 2 KM FROM THE BEST SANDY BEACHES
- <sup>-</sup> 5 MIN DRIVE TO THE CITY CENTER AND SCHOOLS
- INDOOR FACILITIES: POOL, GYM, AND UNDERGROUND PARKING
- GATED COMPOUND
- HIGH STANDARD STYLISH FINISHES
- CHARMING QUIET DISTRICT OF LIMASSOL
- CLOSE TO ALL AMENITIES, INCLUDING JUMBO SUPERMARKET
- PENTHOUSES WITH PRIVATE ROOF GARDENS