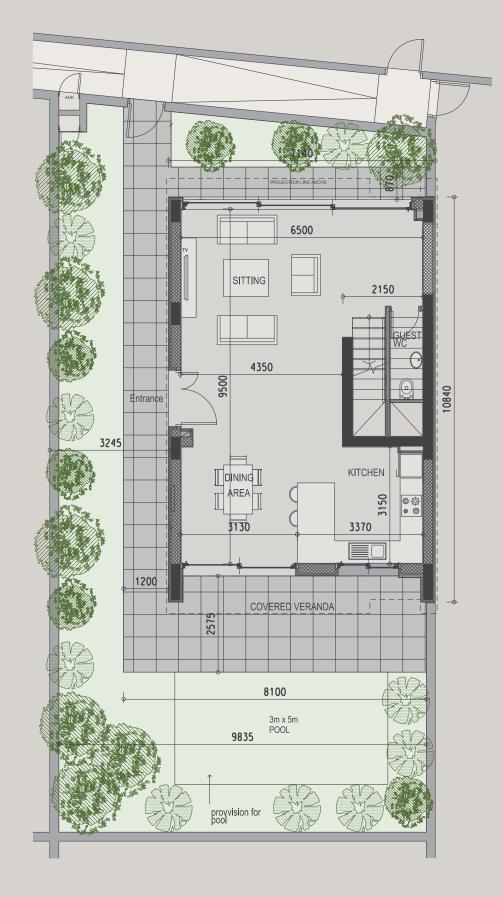

| property | floor | type      | bedrooms | indoor<br>area,<br>sq.m. | cov.<br>veranda | roof<br>terrace, | uncov.<br>veranda, | plot,<br>sq.m. | common<br>pool | private<br>pool | gym &<br>sauna |
|----------|-------|-----------|----------|--------------------------|-----------------|------------------|--------------------|----------------|----------------|-----------------|----------------|
| 101      | G+1   | Duplex    | 2        | 109.8                    | sq.m.<br>6.5    | sq.m.<br>0.0     | sq.m.<br>29.7      | 0.0            | yes            | -               | yes            |
| 102      | G+1   | Duplex    | 2        | 112                      | 10.1            | 0.0              | 33.7               | 0.0            | yes            |                 | yes            |
| 103      | G+1   | Duplex    | 3        | 133.4                    | 46.9            | 0.0              | 90.6               | 0.0            | yes            |                 | yes            |
| 104      | G+1   | Duplex    | 3        | 133.4                    | 47.9            | 0.0              | 95.3               | 0.0            | yes            |                 | yes            |
| 105      | G+1   | Duplex    | 2        | 112                      | 10.2            | 0.0              | 36.5               | 0.0            | yes            |                 | yes            |
| 106      | G+1   | Duplex    | 2        | 112                      | 10.2            | 0.0              | 36.5               | 0.0            | yes            |                 | yes            |
| 107      | G+1   | Duplex    | 2        | 112                      | 10.2            | 0.0              | 36.5               | 0.0            | yes            |                 | yes            |
| 108      | G+1   | Duplex    | 3        | 134.7                    | 14.7            | 0.0              | 51.4               | 0.0            | yes            |                 | yes            |
| 201      | 2     | Apartment | 1        | 56.7                     | 14.9            | 0.0              | 0                  | 0.0            | yes            |                 | yes            |
| 202      | 2     | Apartment | 1        | 55.5                     | 9.5             | 0.0              | 0                  | 0.0            | yes            |                 | yes            |
| 203      | 2     | Apartment | 1        | 47                       | 5.3             | 0.0              | 0                  | 0.0            | yes            |                 | yes            |
| 204      | 2     | Apartment | 1        | 55                       | 12.6            | 0.0              | 0                  | 0.0            | yes            |                 | yes            |
| 205      | 2     | Apartment | 2        | 82                       | 11.1            | 0.0              | 0                  | 0.0            | yes            |                 | yes            |
| 206      | 2     | Apartment | 2        | 80                       | 15.1            | 0.0              | 0                  | 0.0            | yes            |                 | yes            |
| 207      | 2     | Apartment | 2        | 80.3                     | 15.3            | 0.0              | 0                  | 0.0            | yes            |                 | yes            |
| 208      | 2     | Apartment | 1        | 55                       | 9.1             | 0.0              | 0                  | 0.0            | yes            |                 | yes            |
| 209      | 2     | Apartment | 2        | 80.1                     | 8.6             | 0.0              | 0                  | 0.0            | yes            |                 | yes            |
| 301      | 3     | Apartment | 3        | 115.6                    | 11.8            | 0.0              | 11.35              | 0.0            | yes            |                 | yes            |
| 302      | 3     | Apartment | 1        | 60.1                     | 12.8            | 0.0              | 0                  | 0.0            | yes            |                 | yes            |
| 303      | 3     | Apartment | 3        | 109.4                    | 13.2            | 0.0              | 0                  | 0.0            | yes            |                 | yes            |
| 304      | 3     | Apartment | 3        | 124.9                    | 25.1            | 0.0              | 0                  | 0.0            | yes            |                 | yes            |
| 305      | 3     | Apartment | 3        | 105.4                    | 16.6            | 0.0              | 0                  | 0.0            | yes            |                 | yes            |
| 306      | 3     | Apartment | 2        | 80.1                     | 13.9            | 0.0              | 0                  | 0.0            | yes            |                 | yes            |
| 401      | 4     | Penthouse | 3        | 127.5                    | 34.7            | 0.0              | 109.5              | 0.0            | yes            |                 | yes            |
| 402      | 4     | Penthouse | 3        | 127.2                    | 33.0            | 0.0              | 97.0               | 0.0            | yes            |                 | yes            |
| H01      |       | House     | 3        | 148                      | 20              | 41.5             | 24.5               | 211.5          | yes            | optional        | yes            |
| H02      |       | House     | 3        | 148                      | 20              | 41.5             | 24.5               | 212.0          | yes            | optional        | yes            |
| H03      |       | House     | 3        | 148                      | 20              | 41.5             | 33.0               | 220.5          | yes            | optional        | yes            |
| H04      |       | House     | 3        | 148                      | 20              | 41.5             | 33.0               | 220.5          | yes            | optional        | yes            |
| H05      |       | House     | 3        | 143                      | 27.6            | 41.5             | 19.8               | 201.6          | yes            | optional        | yes            |
| H06      |       | House     | 3        | 143                      | 9.1             | 50.1             | 28.0               | 242.3          | yes            | optional        | yes            |
| H07      |       | House     | 3        | 143                      | 9.5             | 50.1             | 33.0               | 223.2          | yes            | optional        | yes            |
| H08      |       | House     | 3        | 143                      | 12              | 50.1             | 20.2               | 204.5          | yes            | optional        | yes            |
| H09      |       | House     | 3        | 143                      | 12              | 50.1             | 13.1               | 194.5          | yes            | optional        | yes            |
| H10      |       | House     | 3        | 143                      | 12              | 50.1             | 0                  | 202.3          | yes            | optional        | yes            |
| H11      |       | House     | 3        | 143                      | 25              | 51.0             | 0                  | 210.0          | yes            | optional        | yes            |
| H12      |       | House     | 3        | 143                      | 25              | 51.0             | 09.7               | 210.0          | yes            | optional        | yes            |