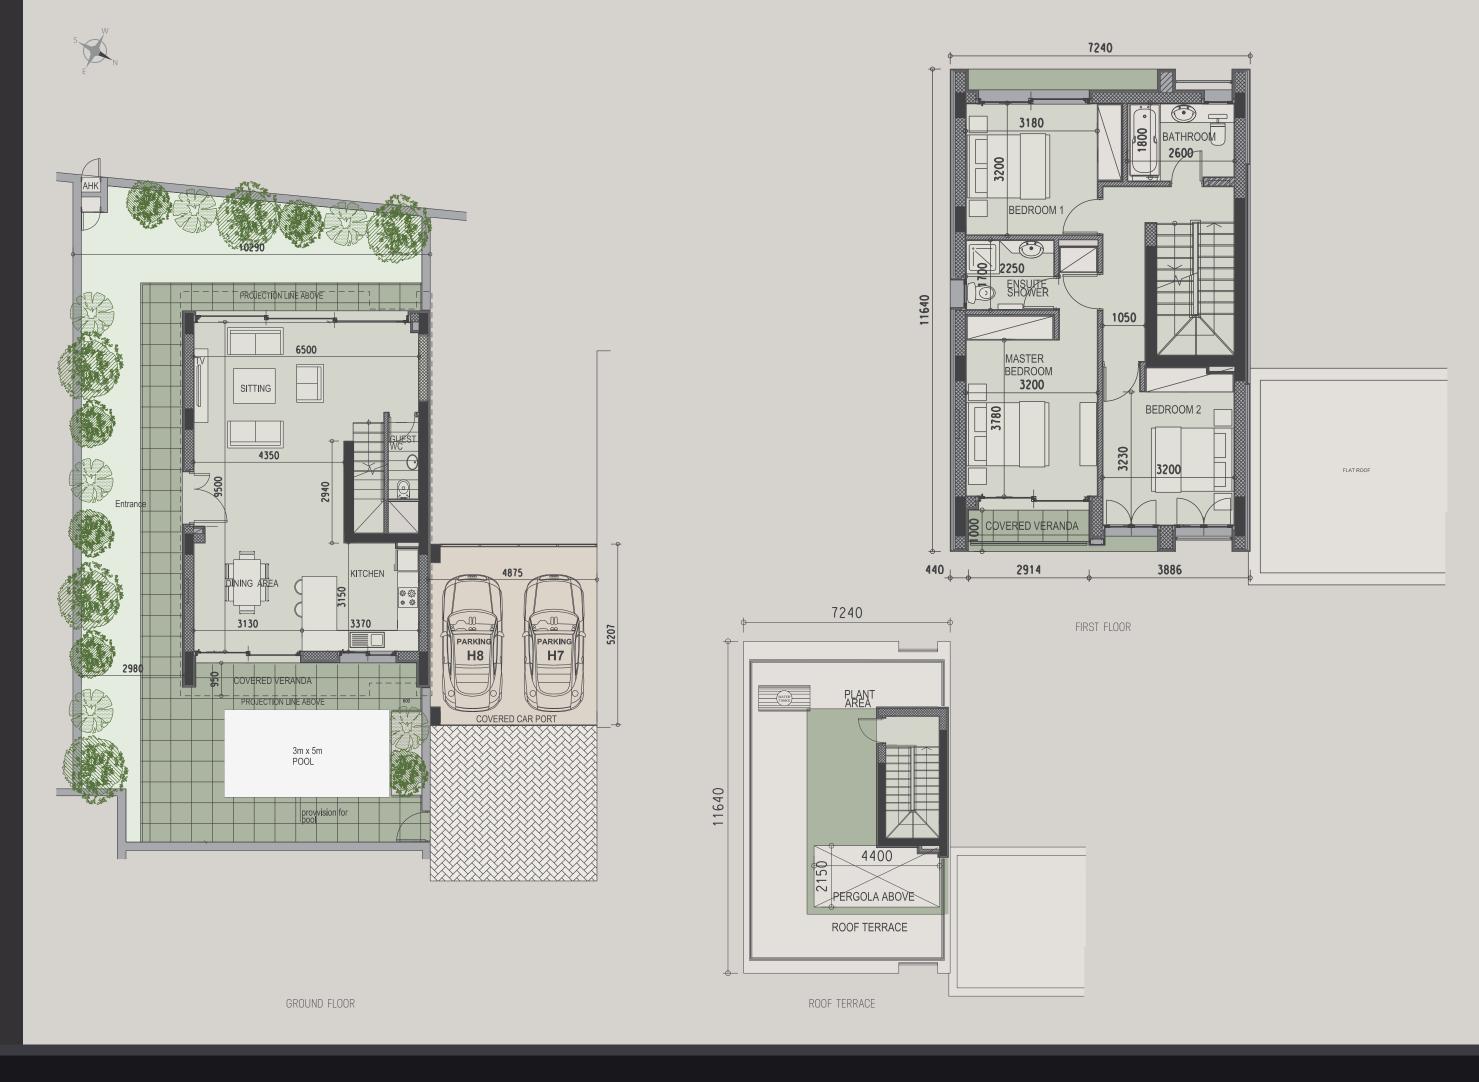

| property | floor | type      | bedrooms | indoor<br>area,<br>sq.m. | cov.<br>veranda | roof<br>terrace, | uncov.<br>veranda, | plot,<br>sq.m. | common<br>pool | private<br>pool | gym &<br>sauna |
|----------|-------|-----------|----------|--------------------------|-----------------|------------------|--------------------|----------------|----------------|-----------------|----------------|
| 101      | G+1   | Duplex    | 2        | 109.8                    | sq.m.<br>6.5    | sq.m.<br>0.0     | sq.m.<br>29.7      | 0.0            | yes            | -               | yes            |
| 102      | G+1   | Duplex    | 2        | 112                      | 10.1            | 0.0              | 33.7               | 0.0            | yes            |                 | yes            |
| 103      | G+1   | Duplex    | 3        | 133.4                    | 46.9            | 0.0              | 90.6               | 0.0            | yes            |                 | yes            |
| 104      | G+1   | Duplex    | 3        | 133.4                    | 47.9            | 0.0              | 95.3               | 0.0            | yes            |                 | yes            |
| 105      | G+1   | Duplex    | 2        | 112                      | 10.2            | 0.0              | 36.5               | 0.0            | yes            |                 | yes            |
| 106      | G+1   | Duplex    | 2        | 112                      | 10.2            | 0.0              | 36.5               | 0.0            | yes            |                 | yes            |
| 107      | G+1   | Duplex    | 2        | 112                      | 10.2            | 0.0              | 36.5               | 0.0            | yes            |                 | yes            |
| 108      | G+1   | Duplex    | 3        | 134.7                    | 14.7            | 0.0              | 51.4               | 0.0            | yes            |                 | yes            |
| 201      | 2     | Apartment | 1        | 56.7                     | 14.9            | 0.0              | 0                  | 0.0            | yes            |                 | yes            |
| 202      | 2     | Apartment | 1        | 55.5                     | 9.5             | 0.0              | 0                  | 0.0            | yes            |                 | yes            |
| 203      | 2     | Apartment | 1        | 47                       | 5.3             | 0.0              | 0                  | 0.0            | yes            |                 | yes            |
| 204      | 2     | Apartment | 1        | 55                       | 12.6            | 0.0              | 0                  | 0.0            | yes            |                 | yes            |
| 205      | 2     | Apartment | 2        | 82                       | 11.1            | 0.0              | 0                  | 0.0            | yes            |                 | yes            |
| 206      | 2     | Apartment | 2        | 80                       | 15.1            | 0.0              | 0                  | 0.0            | yes            |                 | yes            |
| 207      | 2     | Apartment | 2        | 80.3                     | 15.3            | 0.0              | 0                  | 0.0            | yes            |                 | yes            |
| 208      | 2     | Apartment | 1        | 55                       | 9.1             | 0.0              | 0                  | 0.0            | yes            |                 | yes            |
| 209      | 2     | Apartment | 2        | 80.1                     | 8.6             | 0.0              | 0                  | 0.0            | yes            |                 | yes            |
| 301      | 3     | Apartment | 3        | 115.6                    | 11.8            | 0.0              | 11.35              | 0.0            | yes            |                 | yes            |
| 302      | 3     | Apartment | 1        | 60.1                     | 12.8            | 0.0              | 0                  | 0.0            | yes            |                 | yes            |
| 303      | 3     | Apartment | 3        | 109.4                    | 13.2            | 0.0              | 0                  | 0.0            | yes            |                 | yes            |
| 304      | 3     | Apartment | 3        | 124.9                    | 25.1            | 0.0              | 0                  | 0.0            | yes            |                 | yes            |
| 305      | 3     | Apartment | 3        | 105.4                    | 16.6            | 0.0              | 0                  | 0.0            | yes            |                 | yes            |
| 306      | 3     | Apartment | 2        | 80.1                     | 13.9            | 0.0              | 0                  | 0.0            | yes            |                 | yes            |
| 401      | 4     | Penthouse | 3        | 127.5                    | 34.7            | 0.0              | 109.5              | 0.0            | yes            |                 | yes            |
| 402      | 4     | Penthouse | 3        | 127.2                    | 33.0            | 0.0              | 97.0               | 0.0            | yes            |                 | yes            |
| H01      |       | House     | 3        | 148                      | 20              | 41.5             | 24.5               | 211.5          | yes            | optional        | yes            |
| H02      |       | House     | 3        | 148                      | 20              | 41.5             | 24.5               | 212.0          | yes            | optional        | yes            |
| H03      |       | House     | 3        | 148                      | 20              | 41.5             | 33.0               | 220.5          | yes            | optional        | yes            |
| H04      |       | House     | 3        | 148                      | 20              | 41.5             | 33.0               | 220.5          | yes            | optional        | yes            |
| H05      |       | House     | 3        | 143                      | 27.6            | 41.5             | 19.8               | 201.6          | yes            | optional        | yes            |
| H06      |       | House     | 3        | 143                      | 9.1             | 50.1             | 28.0               | 242.3          | yes            | optional        | yes            |
| H07      |       | House     | 3        | 143                      | 9.5             | 50.1             | 33.0               | 223.2          | yes            | optional        | yes            |
| H08      |       | House     | 3        | 143                      | 12              | 50.1             | 20.2               | 204.5          | yes            | optional        | yes            |
| H09      |       | House     | 3        | 143                      | 12              | 50.1             | 13.1               | 194.5          | yes            | optional        | yes            |
| H10      |       | House     | 3        | 143                      | 12              | 50.1             | 0                  | 202.3          | yes            | optional        | yes            |
| H11      |       | House     | 3        | 143                      | 25              | 51.0             | 0                  | 210.0          | yes            | optional        | yes            |
| H12      |       | House     | 3        | 143                      | 25              | 51.0             | 09.7               | 210.0          | yes            | optional        | yes            |