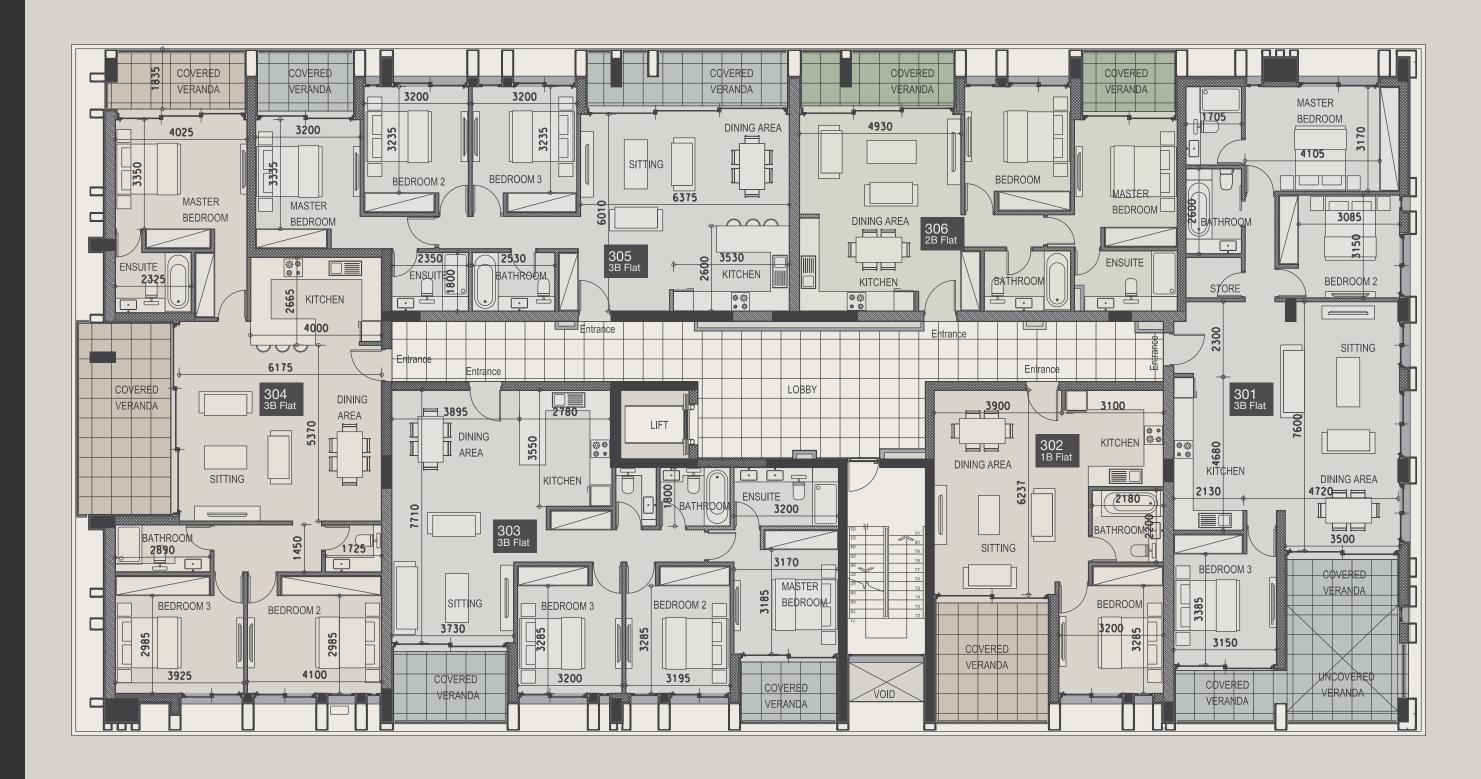

The development comprises of only 25 apartments, garden duplexes, penthouses with one, two, three bedrooms; 12 villas with three and four bedrooms. The cleverly designed master plan provides convenient access to the common pool, gym, landscaped gardens, and underground parking. The penthouses enjoy spacious private rooftops.

| property | floor | type      | bedrooms | indoor<br>area,<br>sq.m. | cov.<br>veranda | roof<br>terrace, | uncov.<br>veranda, | plot,<br>sq.m. | common<br>pool | private<br>pool | gym &<br>sauna |
|----------|-------|-----------|----------|--------------------------|-----------------|------------------|--------------------|----------------|----------------|-----------------|----------------|
| 101      | G+1   | Duplex    | 2        | 109.8                    | sq.m.<br>6.5    | sq.m.<br>0.0     | sq.m.<br>29.7      | 0.0            | yes            | -               | yes            |
| 102      | G+1   | Duplex    | 2        | 112                      | 10.1            | 0.0              | 33.7               | 0.0            | yes            |                 | yes            |
| 103      | G+1   | Duplex    | 3        | 133.4                    | 46.9            | 0.0              | 90.6               | 0.0            | yes            |                 | yes            |
| 104      | G+1   | Duplex    | 3        | 133.4                    | 47.9            | 0.0              | 95.3               | 0.0            | yes            |                 | yes            |
| 105      | G+1   | Duplex    | 2        | 112                      | 10.2            | 0.0              | 36.5               | 0.0            | yes            |                 | yes            |
| 106      | G+1   | Duplex    | 2        | 112                      | 10.2            | 0.0              | 36.5               | 0.0            | yes            |                 | yes            |
| 107      | G+1   | Duplex    | 2        | 112                      | 10.2            | 0.0              | 36.5               | 0.0            | yes            |                 | yes            |
| 108      | G+1   | Duplex    | 3        | 134.7                    | 14.7            | 0.0              | 51.4               | 0.0            | yes            |                 | yes            |
| 201      | 2     | Apartment | 1        | 56.7                     | 14.9            | 0.0              | 0                  | 0.0            | yes            |                 | yes            |
| 202      | 2     | Apartment | 1        | 55.5                     | 9.5             | 0.0              | 0                  | 0.0            | yes            |                 | yes            |
| 203      | 2     | Apartment | 1        | 47                       | 5.3             | 0.0              | 0                  | 0.0            | yes            |                 | yes            |
| 204      | 2     | Apartment | 1        | 55                       | 12.6            | 0.0              | 0                  | 0.0            | yes            |                 | yes            |
| 205      | 2     | Apartment | 2        | 82                       | 11.1            | 0.0              | 0                  | 0.0            | yes            |                 | yes            |
| 206      | 2     | Apartment | 2        | 80                       | 15.1            | 0.0              | 0                  | 0.0            | yes            |                 | yes            |
| 207      | 2     | Apartment | 2        | 80.3                     | 15.3            | 0.0              | 0                  | 0.0            | yes            |                 | yes            |
| 208      | 2     | Apartment | 1        | 55                       | 9.1             | 0.0              | 0                  | 0.0            | yes            |                 | yes            |
| 209      | 2     | Apartment | 2        | 80.1                     | 8.6             | 0.0              | 0                  | 0.0            | yes            |                 | yes            |
| 301      | 3     | Apartment | 3        | 115.6                    | 11.8            | 0.0              | 11.35              | 0.0            | yes            |                 | yes            |
| 302      | 3     | Apartment | 1        | 60.1                     | 12.8            | 0.0              | 0                  | 0.0            | yes            |                 | yes            |
| 303      | 3     | Apartment | 3        | 109.4                    | 13.2            | 0.0              | 0                  | 0.0            | yes            |                 | yes            |
| 304      | 3     | Apartment | 3        | 124.9                    | 25.1            | 0.0              | 0                  | 0.0            | yes            |                 | yes            |
| 305      | 3     | Apartment | 3        | 105.4                    | 16.6            | 0.0              | 0                  | 0.0            | yes            |                 | yes            |
| 306      | 3     | Apartment | 2        | 80.1                     | 13.9            | 0.0              | 0                  | 0.0            | yes            |                 | yes            |
| 401      | 4     | Penthouse | 3        | 127.5                    | 34.7            | 0.0              | 109.5              | 0.0            | yes            |                 | yes            |
| 402      | 4     | Penthouse | 3        | 127.2                    | 33.0            | 0.0              | 97.0               | 0.0            | yes            |                 | yes            |
| H01      |       | House     | 3        | 148                      | 20              | 41.5             | 24.5               | 211.5          | yes            | optional        | yes            |
| H02      |       | House     | 3        | 148                      | 20              | 41.5             | 24.5               | 212.0          | yes            | optional        | yes            |
| H03      |       | House     | 3        | 148                      | 20              | 41.5             | 33.0               | 220.5          | yes            | optional        | yes            |
| H04      |       | House     | 3        | 148                      | 20              | 41.5             | 33.0               | 220.5          | yes            | optional        | yes            |
| H05      |       | House     | 3        | 143                      | 27.6            | 41.5             | 19.8               | 201.6          | yes            | optional        | yes            |
| H06      |       | House     | 3        | 143                      | 9.1             | 50.1             | 28.0               | 242.3          | yes            | optional        | yes            |
| H07      |       | House     | 3        | 143                      | 9.5             | 50.1             | 33.0               | 223.2          | yes            | optional        | yes            |
| H08      |       | House     | 3        | 143                      | 12              | 50.1             | 20.2               | 204.5          | yes            | optional        | yes            |
| H09      |       | House     | 3        | 143                      | 12              | 50.1             | 13.1               | 194.5          | yes            | optional        | yes            |
| H10      |       | House     | 3        | 143                      | 12              | 50.1             | 0                  | 202.3          | yes            | optional        | yes            |
| H11      |       | House     | 3        | 143                      | 25              | 51.0             | 0                  | 210.0          | yes            | optional        | yes            |
| H12      |       | House     | 3        | 143                      | 25              | 51.0             | 09.7               | 210.0          | yes            | optional        | yes            |