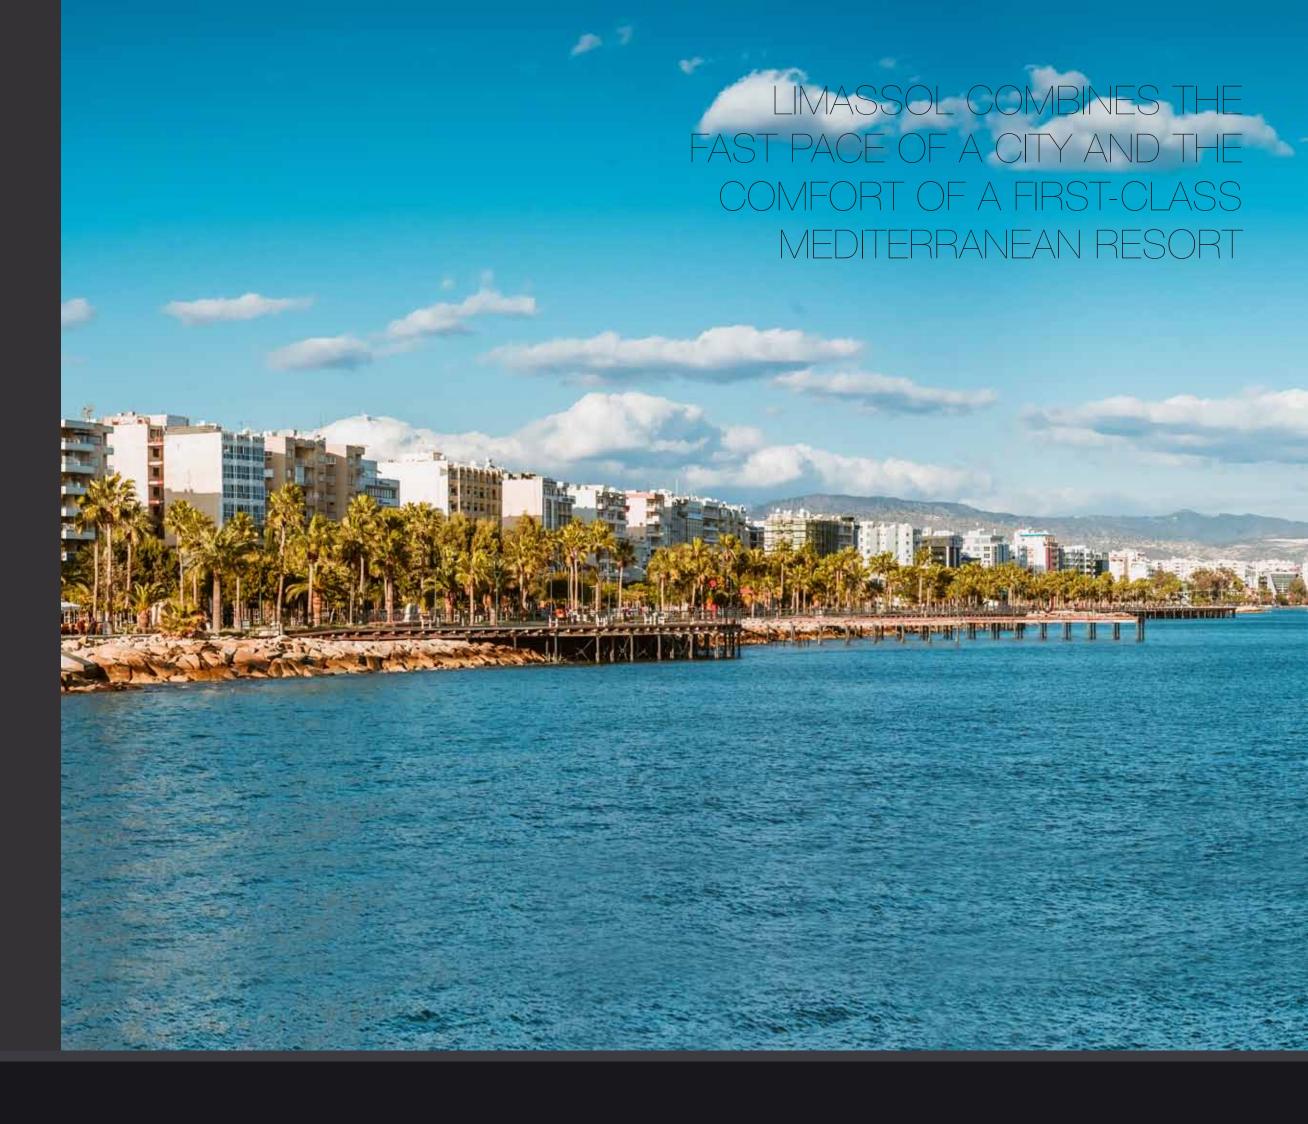

#### INTRODUCTION

Limassol is the second largest urban area in Cyprus, located on the southern coast, with an urban population of 160,000 — 176,700. Limassol was built between two ancient cities — Amathus and Kourion — and during Byzantine rule it was known as Neapolis (new town). Limassol's historical centre is located around its medieval Limassol Castle and the Old Port. Today the city spreads along the Mediterranean coast and has extended much farther than the castle and port, with its suburbs stretching along the coast to Amathus.

The history of Limassol is largely associated with the Third Crusade of Richard the Lionheart, who arrived in Limassol in 1191 on his way to the Holy Land. He arrested the renegade Byzantine Greek governor of Cyprus Limassol, Isaac Komnenos, taking over the entire island, and bringing the long Byzantine dominion of Cyprus to an end. Richard also celebrated his marriage with Berengaria who had received the crown as queen of England in Limassol. Richard destroyed Amathus and the inhabitants were transferred to Limassol.

Limassol has a Subtropical-Mediterranean climate with warm to hot and dry summers and very mild winters, which are separated by short springs and autumns which are generally warm and pleasant.