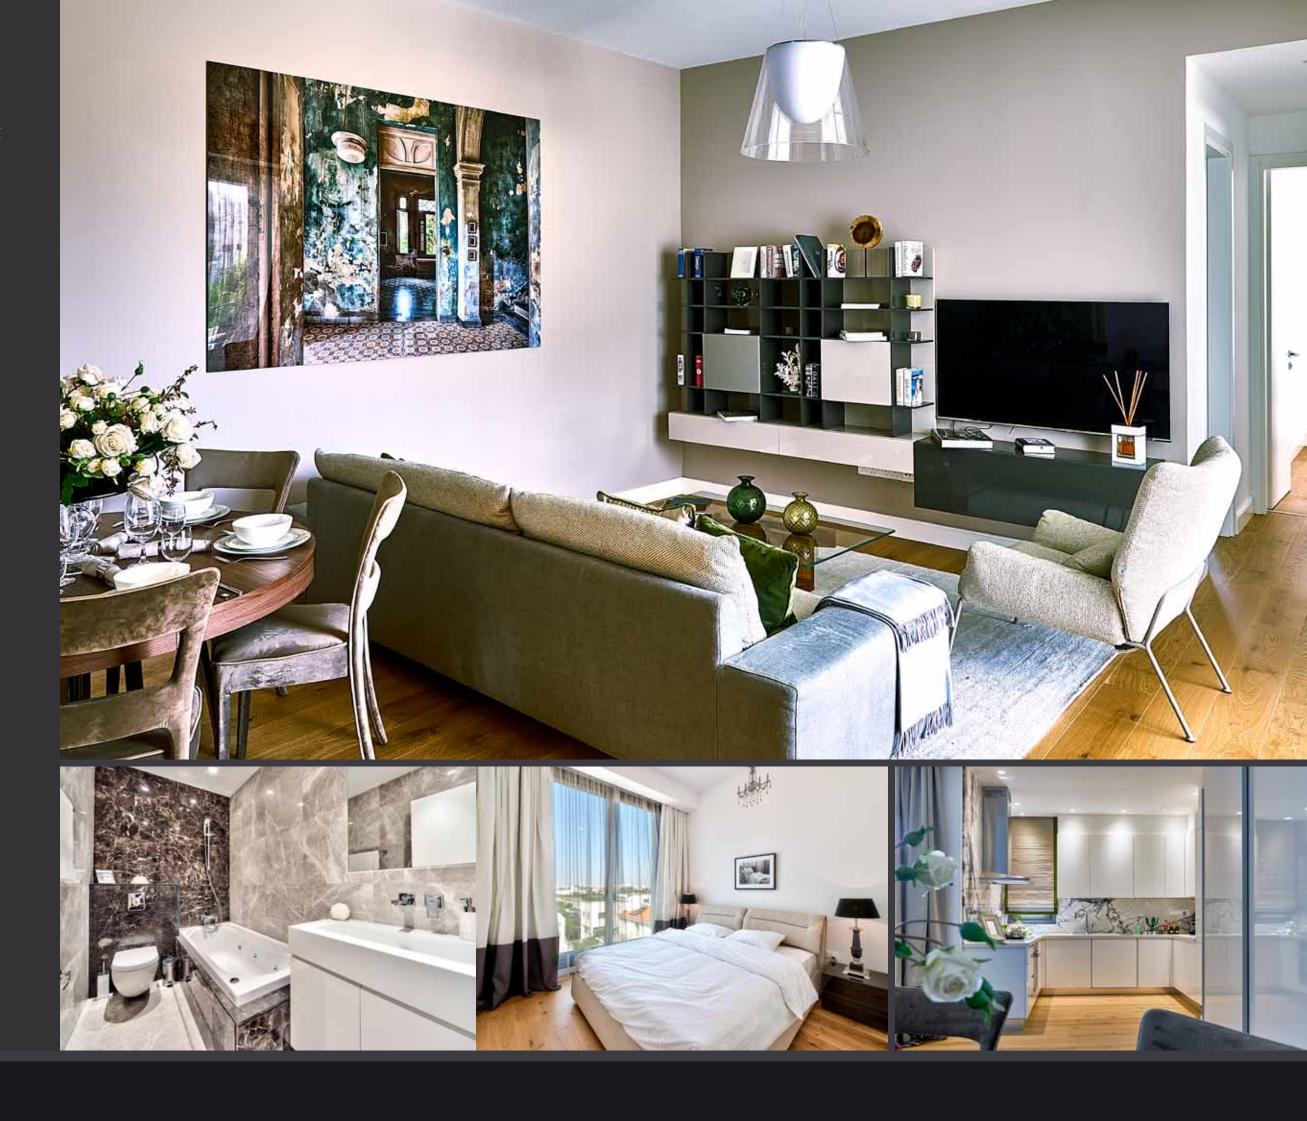

# LUXURY FINISHES:

SEMI-SOLID PARQUET FLOORS, MARBLE FLOOR AND WALLS IN THE TOILETS AND BATHROOMS, KITCHEN CABINETS FROM ITALY, DOUBLE GLAZED WINDOWS WITH ALUMINUM FRAMES, HIGH STANDARD SANITARY WARE

GATED COMPOUND ARE SMARTLY
ARRANGED AROUND THE EXCEPTIONAL
INDOOR FACILITIES, SUCH AS POOL,
GYM, AND UNDERGROUND PARKING

# **ELEGANCE PACKAGE**

EVERY PROPERTY IS DELIVERED WITH THE SIGNATURE TOP STANDARD FINISHES:

- | Fully completed finishings
- | Semisolid parquet floors in each room
- | Marble floor and walls in the toilets and bathrooms
- | High ceilings (3.15 m)
- | Security and fireproof entrance doors
- | Intercom system
- | Water heated floors
- | Central VRV conditioning
- | Highstandard sanitary ware from
- European brands
- | Thermal aluminum window frames with double glazing
- | High standard kitchen cabinets
- | High standard wardrobes from European brands
- | Soft closers for kitchen units
- | Penthouses enjoy private roof terraces with pools