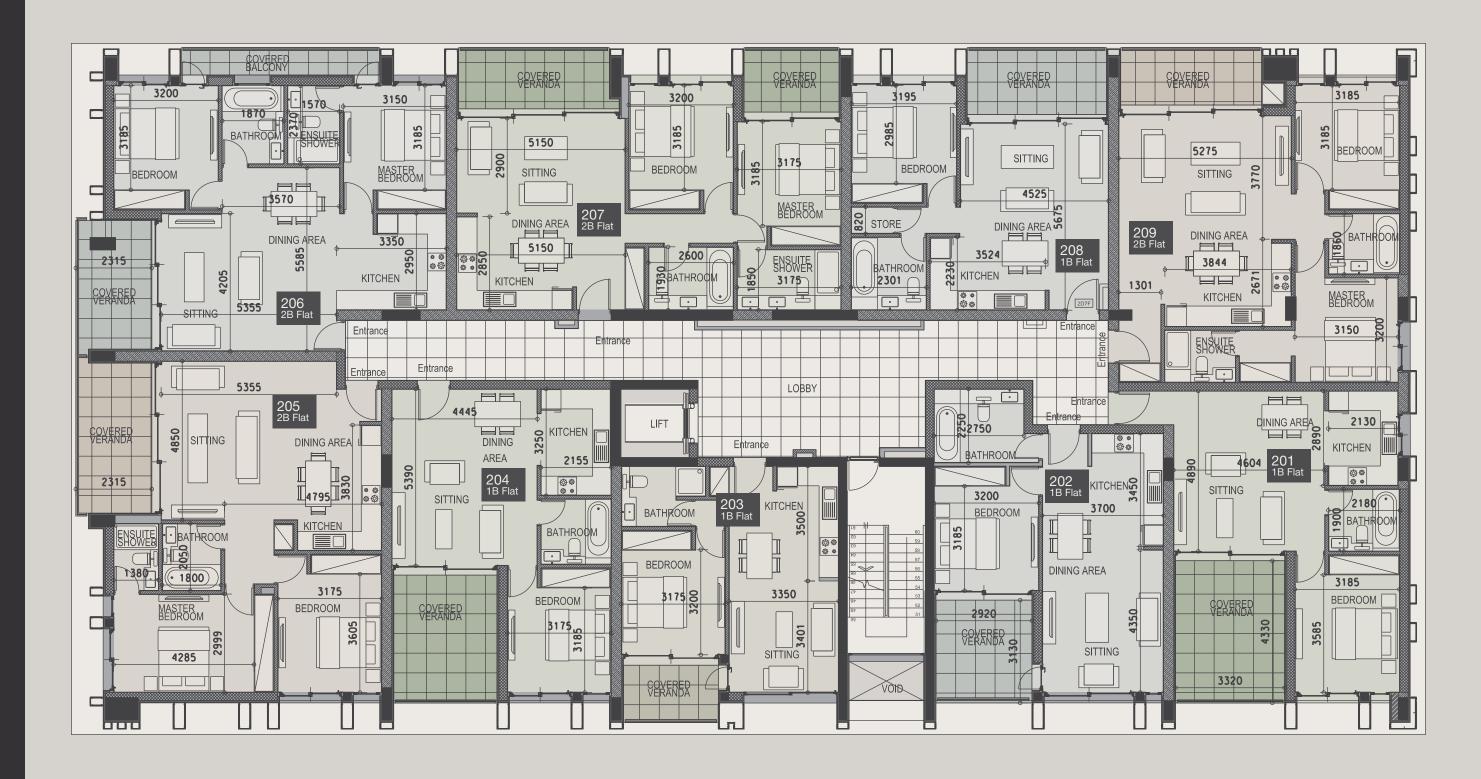

The development comprises of only 25 apartments, garden duplexes, penthouses with one, two, three bedrooms; 12 villas with three and four bedrooms. The cleverly designed master plan provides convenient access to the common pool, gym, landscaped gardens, and underground parking. The penthouses enjoy spacious private rooftops.

| property | floor | type      | bedrooms | indoor<br>area,<br>sq.m. | cov.<br>veranda | roof<br>terrace, | uncov.<br>veranda, | plot,<br>sq.m. | common<br>pool | private<br>pool | gym &<br>sauna |
|----------|-------|-----------|----------|--------------------------|-----------------|------------------|--------------------|----------------|----------------|-----------------|----------------|
| 101      | G+1   | Duplex    | 2        | 109.8                    | sq.m.<br>6.5    | sq.m.<br>0.0     | sq.m.<br>29.7      | 0.0            | yes            | -               | yes            |
| 102      | G+1   | Duplex    | 2        | 112                      | 10.1            | 0.0              | 33.7               | 0.0            | yes            |                 | yes            |
| 103      | G+1   | Duplex    | 3        | 133.4                    | 46.9            | 0.0              | 90.6               | 0.0            | yes            |                 | yes            |
| 104      | G+1   | Duplex    | 3        | 133.4                    | 47.9            | 0.0              | 95.3               | 0.0            | yes            |                 | yes            |
| 105      | G+1   | Duplex    | 2        | 112                      | 10.2            | 0.0              | 36.5               | 0.0            | yes            |                 | yes            |
| 106      | G+1   | Duplex    | 2        | 112                      | 10.2            | 0.0              | 36.5               | 0.0            | yes            |                 | yes            |
| 107      | G+1   | Duplex    | 2        | 112                      | 10.2            | 0.0              | 36.5               | 0.0            | yes            |                 | yes            |
| 108      | G+1   | Duplex    | 3        | 134.7                    | 14.7            | 0.0              | 51.4               | 0.0            | yes            |                 | yes            |
| 201      | 2     | Apartment | 1        | 56.7                     | 14.9            | 0.0              | 0                  | 0.0            | yes            |                 | yes            |
| 202      | 2     | Apartment | 1        | 55.5                     | 9.5             | 0.0              | 0                  | 0.0            | yes            |                 | yes            |
| 203      | 2     | Apartment | 1        | 47                       | 5.3             | 0.0              | 0                  | 0.0            | yes            |                 | yes            |
| 204      | 2     | Apartment | 1        | 55                       | 12.6            | 0.0              | 0                  | 0.0            | yes            |                 | yes            |
| 205      | 2     | Apartment | 2        | 82                       | 11.1            | 0.0              | 0                  | 0.0            | yes            |                 | yes            |
| 206      | 2     | Apartment | 2        | 80                       | 15.1            | 0.0              | 0                  | 0.0            | yes            |                 | yes            |
| 207      | 2     | Apartment | 2        | 80.3                     | 15.3            | 0.0              | 0                  | 0.0            | yes            |                 | yes            |
| 208      | 2     | Apartment | 1        | 55                       | 9.1             | 0.0              | 0                  | 0.0            | yes            |                 | yes            |
| 209      | 2     | Apartment | 2        | 80.1                     | 8.6             | 0.0              | 0                  | 0.0            | yes            |                 | yes            |
| 301      | 3     | Apartment | 3        | 115.6                    | 11.8            | 0.0              | 11.35              | 0.0            | yes            |                 | yes            |
| 302      | 3     | Apartment | 1        | 60.1                     | 12.8            | 0.0              | 0                  | 0.0            | yes            |                 | yes            |
| 303      | 3     | Apartment | 3        | 109.4                    | 13.2            | 0.0              | 0                  | 0.0            | yes            |                 | yes            |
| 304      | 3     | Apartment | 3        | 124.9                    | 25.1            | 0.0              | 0                  | 0.0            | yes            |                 | yes            |
| 305      | 3     | Apartment | 3        | 105.4                    | 16.6            | 0.0              | 0                  | 0.0            | yes            |                 | yes            |
| 306      | 3     | Apartment | 2        | 80.1                     | 13.9            | 0.0              | 0                  | 0.0            | yes            |                 | yes            |
| 401      | 4     | Penthouse | 3        | 127.5                    | 34.7            | 0.0              | 109.5              | 0.0            | yes            |                 | yes            |
| 402      | 4     | Penthouse | 3        | 127.2                    | 33.0            | 0.0              | 97.0               | 0.0            | yes            |                 | yes            |
| H01      |       | House     | 3        | 148                      | 20              | 41.5             | 24.5               | 211.5          | yes            | optional        | yes            |
| H02      |       | House     | 3        | 148                      | 20              | 41.5             | 24.5               | 212.0          | yes            | optional        | yes            |
| H03      |       | House     | 3        | 148                      | 20              | 41.5             | 33.0               | 220.5          | yes            | optional        | yes            |
| H04      |       | House     | 3        | 148                      | 20              | 41.5             | 33.0               | 220.5          | yes            | optional        | yes            |
| H05      |       | House     | 3        | 143                      | 27.6            | 41.5             | 19.8               | 201.6          | yes            | optional        | yes            |
| H06      |       | House     | 3        | 143                      | 9.1             | 50.1             | 28.0               | 242.3          | yes            | optional        | yes            |
| H07      |       | House     | 3        | 143                      | 9.5             | 50.1             | 33.0               | 223.2          | yes            | optional        | yes            |
| H08      |       | House     | 3        | 143                      | 12              | 50.1             | 20.2               | 204.5          | yes            | optional        | yes            |
| H09      |       | House     | 3        | 143                      | 12              | 50.1             | 13.1               | 194.5          | yes            | optional        | yes            |
| H10      |       | House     | 3        | 143                      | 12              | 50.1             | 0                  | 202.3          | yes            | optional        | yes            |
| H11      |       | House     | 3        | 143                      | 25              | 51.0             | 0                  | 210.0          | yes            | optional        | yes            |
| H12      |       | House     | 3        | 143                      | 25              | 51.0             | 09.7               | 210.0          | yes            | optional        | yes            |