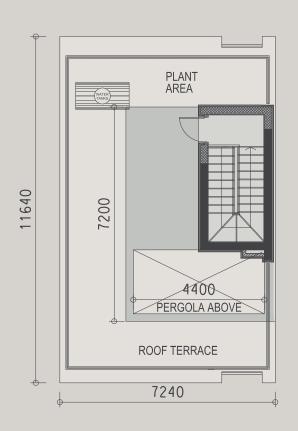

| 50.1             | 13.1               | 194.5          | yes            | optional        | yes            |
| H10      |       | House     | 3        | 143                      | 12              | 50.1             | 0                  | 202.3          | yes            | optional        | yes            |
| H11      |       | House     | 3        | 143                      | 25              | 51.0             | 0                  | 210.0          | yes            | optional        | yes            |
| H12      |       | House     | 3        | 143                      | 25              | 51.0             | 09.7               | 210.0          | yes            | optional        | yes            |



































H03

H04



H05









GROUND FLOOR RC











FIRST FLOOR









FIRST FLOOR









5500

skyllght

FLAT ROOF







440 1360 440 4560 COVERED VERANDA 3200 3545 MASTER BEDROOM 3200 2300 BEDROOM 1 12710 ີ 2180ື ENSUITE SHOWERS BEDROOM 2 BATHROOM 2600 3200 200 FLAT ROOF 3870 skylight 7040

7240

FIRST FLOOR

#### SIGNATURE FINISHES

# **ELEGANCE PACKAGE**

EVERY PROPERTY IS DELIVERED WITH THE SIGNATURE TOP STANDARD FINISHES:

- | Fully completed finishings
- | Semisolid parquet floors in each room
- | Marble floor and walls in the toilets and bathrooms
- | High ceilings (3.15 m)
- | Security and fireproof entrance doors
- | Intercom system
- | Water heated floors
- | Central VRV conditioning
- | Highstandard sanitary ware from
- European brands
- | Thermal aluminum window frames with double glazing
- | High standard kitchen cabi