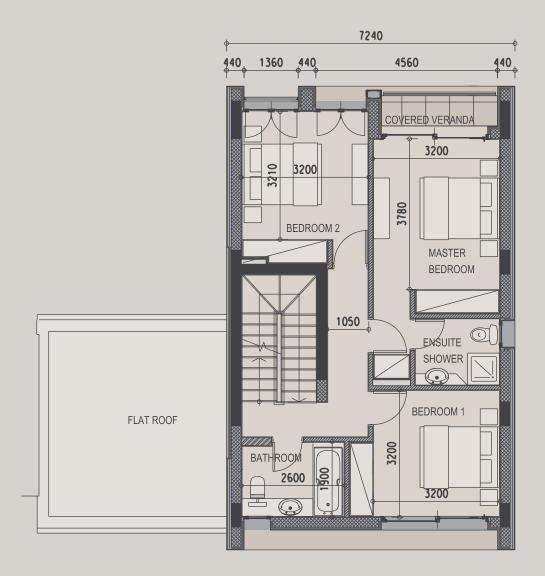

FLAT ROOF

440 1360 440 4560 COVERED VERANDA 3200 3545 MASTER BEDROOM 3200 2300 BEDROOM 1 12710 ີ 2180ື ENSUITE SHOWERS BEDROOM 2 BATHROOM 2600 3200 200 FLAT ROOF 3870 skylight 7040

7240

FIRST FLOOR