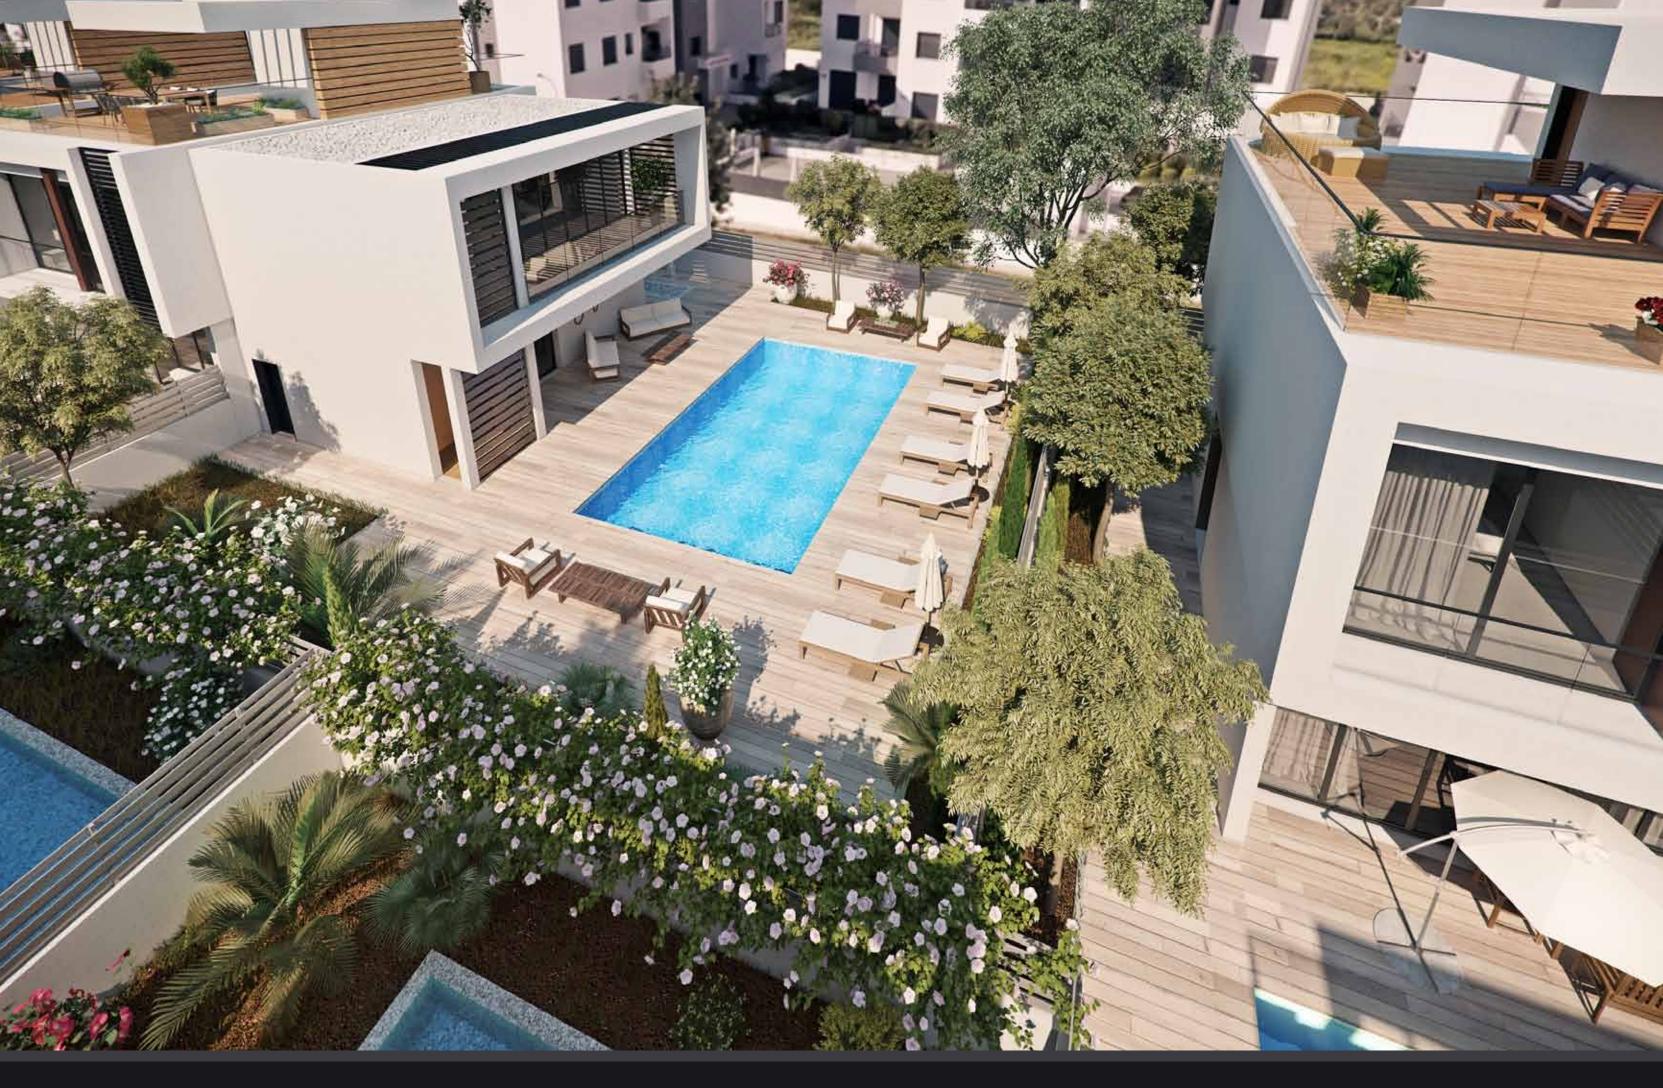

The development comprises of only 25 apartments, garden duplexes, penthouses with one, two, three bedrooms; 12 villas with three and four bedrooms. The cleverly designed master plan provides convenient access to the common pool, gym, landscaped gardens, and underground parking. The penthouses enjoy spacious private rooftops.

# MAJOR BENEFITS

- <sup>-</sup> 2 KM FROM THE BEST SANDY BEACHES
- <sup>-</sup> 5 MIN DRIVE TO THE CITY CENTER AND SCHOOLS
- INDOOR FACILITIES: POOL, GYM, AND UNDERGROUND PARKING
- GATED COMPOUND
- HIGH STANDARD STYLISH FINISHES
- CHARMING QUIET DISTRICT OF LIMASSOL
- CLOSE TO ALL AMENITIES, INCLUDING JUMBO SUPERMARKET
- PENTHOUSES WITH PRIVATE ROOF GARDENS