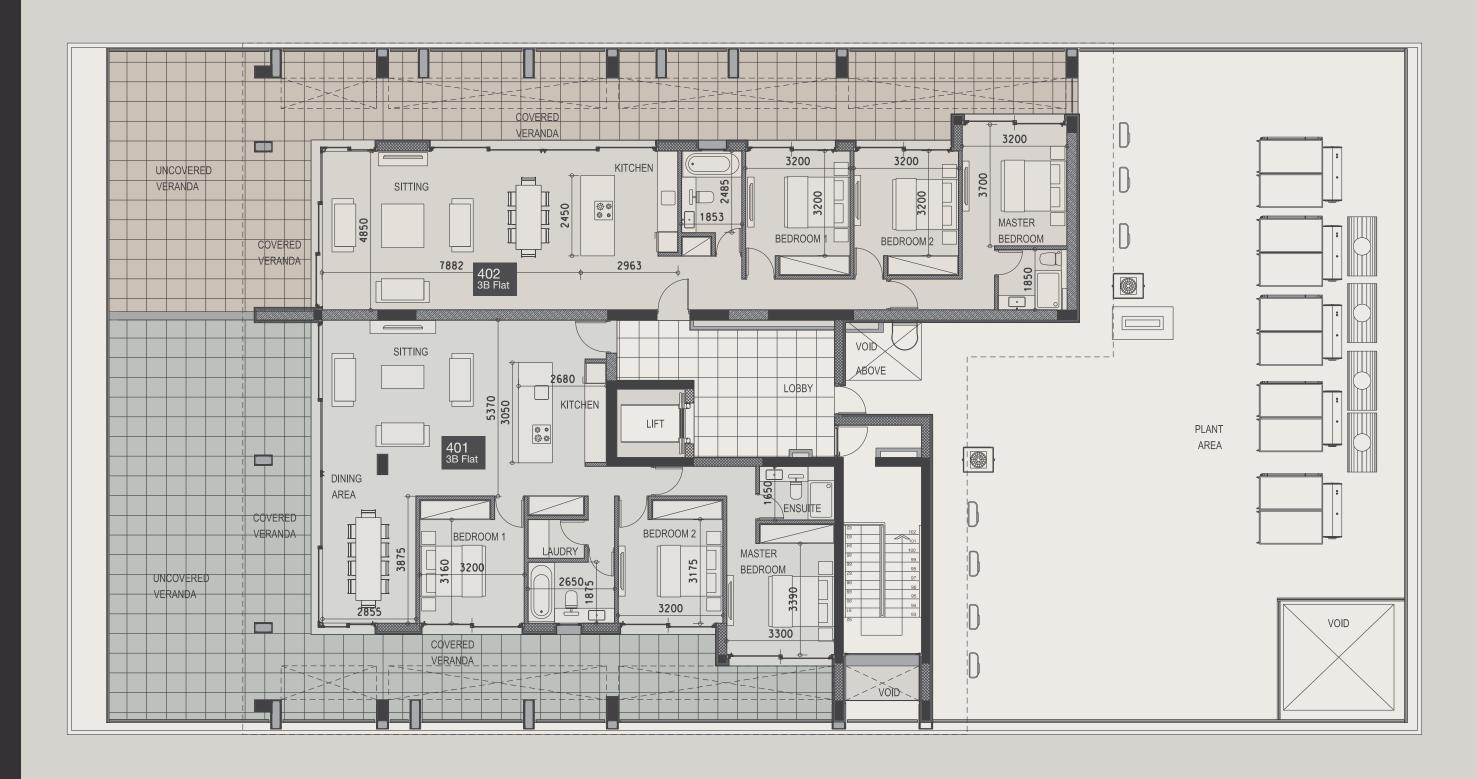

The development comprises of only 25 apartments, garden duplexes, penthouses with one, two, three bedrooms; 12 villas with three and four bedrooms. The cleverly designed master plan provides convenient access to the common pool, gym, landscaped gardens, and underground parking. The penthouses enjoy spacious private rooftops.

| property | floor | type      | bedrooms | indoor<br>area,<br>sq.m. | cov.<br>veranda | roof<br>terrace, | uncov.<br>veranda, | plot,<br>sq.m. | common<br>pool | private<br>pool | gym &<br>sauna |
|----------|-------|-----------|----------|--------------------------|-----------------|------------------|--------------------|----------------|----------------|-----------------|----------------|
| 101      | G+1   | Duplex    | 2        | 109.8                    | sq.m.<br>6.5    | sq.m.<br>0.0     | sq.m.<br>29.7      | 0.0            | yes            | -               | yes            |
| 102      | G+1   | Duplex    | 2        | 112                      | 10.1            | 0.0              | 33.7               | 0.0            | yes            |                 | yes            |
| 103      | G+1   | Duplex    | 3        | 133.4                    | 46.9            | 0.0              | 90.6               | 0.0            | yes            |                 | yes            |
| 104      | G+1   | Duplex    | 3        | 133.4                    | 47.9            | 0.0              | 95.3               | 0.0            | yes            |                 | yes            |
| 105      | G+1   | Duplex    | 2        | 112                      | 10.2            | 0.0              | 36.5               | 0.0            | yes            |                 | yes            |
| 106      | G+1   | Duplex    | 2        | 112                      | 10.2            | 0.0              | 36.5               | 0.0            | yes            |                 | yes            |
| 107      | G+1   | Duplex    | 2        | 112                      | 10.2            | 0.0              | 36.5               | 0.0            | yes            |                 | yes            |
| 108      | G+1   | Duplex    | 3        | 134.7                    | 14.7            | 0.0              | 51.4               | 0.0            | yes            |                 | yes            |
| 201      | 2     | Apartment | 1        | 56.7                     | 14.9            | 0.0              | 0                  | 0.0            | yes            |                 | yes            |
| 202      | 2     | Apartment | 1        | 55.5                     | 9.5             | 0.0              | 0                  | 0.0            | yes            |                 | yes            |
| 203      | 2     | Apartment | 1        | 47                       | 5.3             | 0.0              | 0                  | 0.0            | yes            |                 | yes            |
| 204      | 2     | Apartment | 1        | 55                       | 12.6            | 0.0              | 0                  | 0.0            | yes            |                 | yes            |
| 205      | 2     | Apartment | 2        | 82                       | 11.1            | 0.0              | 0                  | 0.0            | yes            |                 | yes            |
| 206      | 2     | Apartment | 2        | 80                       | 15.1            | 0.0              | 0                  | 0.0            | yes            |                 | yes            |
| 207      | 2     | Apartment | 2        | 80.3                     | 15.3            | 0.0              | 0                  | 0.0            | yes            |                 | yes            |
| 208      | 2     | Apartment | 1        | 55                       | 9.1             | 0.0              | 0                  | 0.0            | yes            |                 | yes            |
| 209      | 2     | Apartment | 2        | 80.1                     | 8.6             | 0.0              | 0                  | 0.0            | yes            |                 | yes            |
| 301      | 3     | Apartment | 3        | 115.6                    | 11.8            | 0.0              | 11.35              | 0.0            | yes            |                 | yes            |
| 302      | 3     | Apartment | 1        | 60.1                     | 12.8            | 0.0              | 0                  | 0.0            | yes            |                 | yes            |
| 303      | 3     | Apartment | 3        | 109.4                    | 13.2            | 0.0              | 0                  | 0.0            | yes            |                 | yes            |
| 304      | 3     | Apartment | 3        | 124.9                    | 25.1            | 0.0              | 0                  | 0.0            | yes            |                 | yes            |
| 305      | 3     | Apartment | 3        | 105.4                    | 16.6            | 0.0              | 0                  | 0.0            | yes            |                 | yes            |
| 306      | 3     | Apartment | 2        | 80.1                     | 13.9            | 0.0              | 0                  | 0.0            | yes            |                 | yes            |
| 401      | 4     | Penthouse | 3        | 127.5                    | 34.7            | 0.0              | 109.5              | 0.0            | yes            |                 | yes            |
| 402      | 4     | Penthouse | 3        | 127.2                    | 33.0            | 0.0              | 97.0               | 0.0            | yes            |                 | yes            |
| H01      |       | House     | 3        | 148                      | 20              | 41.5             | 24.5               | 211.5          | yes            | optional        | yes            |
| H02      |       | House     | 3        | 148                      | 20              | 41.5             | 24.5               | 212.0          | yes            | optional        | yes            |
| H03      |       | House     | 3        | 148                      | 20              | 41.5             | 33.0               | 220.5          | yes            | optional        | yes            |
| H04      |       | House     | 3        | 148                      | 20              | 41.5             | 33.0               | 220.5          | yes            | optional        | yes            |
| H05      |       | House     | 3        | 143                      | 27.6            | 41.5             | 19.8               | 201.6          | yes            | optional        | yes            |
| H06      |       | House     | 3        | 143                      | 9.1             | 50.1             | 28.0               | 242.3          | yes            | optional        | yes            |
| H07      |       | House     | 3        | 143                      | 9.5             | 50.1             | 33.0               | 223.2          | yes            | optional        | yes            |
| H08      |       | House     | 3        | 143                      | 12              | 50.1             | 20.2               | 204.5          | yes            | optional        | yes            |
| H09      |       | House     | 3        | 143                      | 12              | 50.1             | 13.1               | 194.5          | yes            | optional        | yes            |
| H10      |       | House     | 3        | 143                      | 12              | 50.1             | 0                  | 202.3          | yes            | optional        | yes            |
| H11      |       | House     | 3        | 143                      | 25              | 51.0             | 0                  | 210.0          | yes            | optional        | yes            |
| H12      |       | House     | 3        | 143                      | 25              | 51.0             | 09.7               | 210.0          | yes            | optional        | yes            |

# SIGNATURE PENTHOUSES

WE HAVE REIMAGINED THE IDEA OF WHAT A PENTHOUSE SHOULD BE. THE SIGNATURE PENTHOUSES ARE FEATURED ALMOST IN ALL APARTMENT DEVELOPMENTS AND REPRESENT THE BEST CHOICE FOR A DEMANDING AND SOPHISTICATED CUSTOMER WHO EXPECTS THE BEST OF COMFORT, STYLE AND PRIVACY.

The signature penthouses enjoy:

| Sizable roof space | Decking floors | Mosaic tiled swimming pool with jacuzzi

**NOTE:** movable furniture & interior items are extras