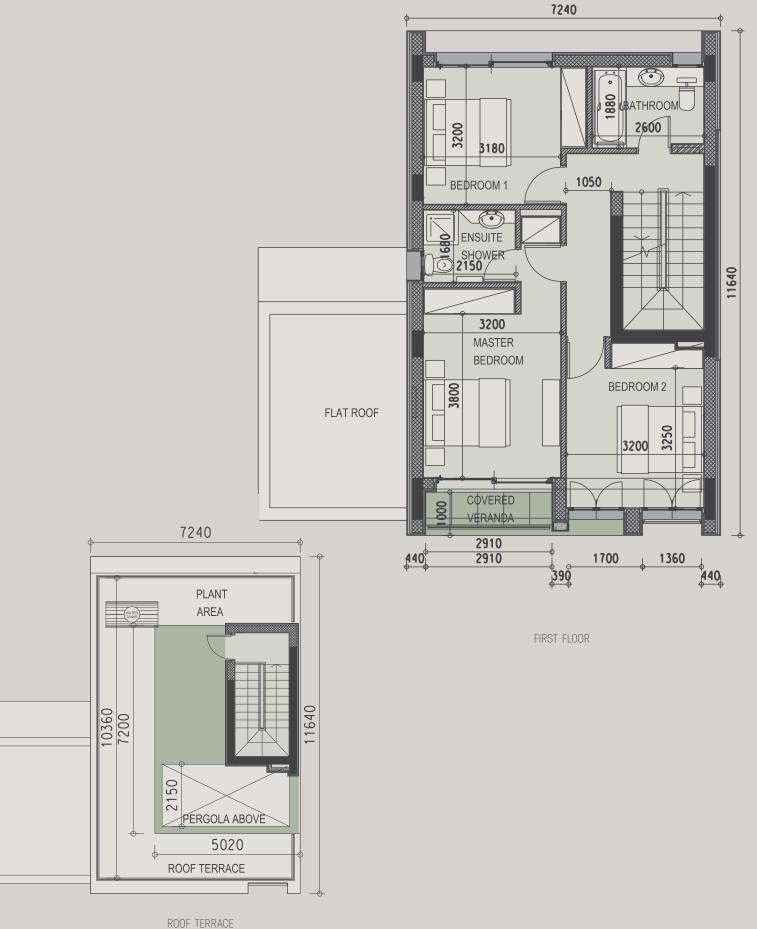

| property | floor | type      | bedrooms | indoor<br>area,<br>sq.m. | cov.<br>veranda | roof<br>terrace, | uncov.<br>veranda, | plot,<br>sq.m. | common<br>pool | private<br>pool | gym &<br>sauna |
|----------|-------|-----------|----------|--------------------------|-----------------|------------------|--------------------|----------------|----------------|-----------------|----------------|
| 101      | G+1   | Duplex    | 2        | 109.8                    | sq.m.<br>6.5    | sq.m.<br>0.0     | sq.m.<br>29.7      | 0.0            | yes            | -               | yes            |
| 102      | G+1   | Duplex    | 2        | 112                      | 10.1            | 0.0              | 33.7               | 0.0            | yes            |                 | yes            |
| 103      | G+1   | Duplex    | 3        | 133.4                    | 46.9            | 0.0              | 90.6               | 0.0            | yes            |                 | yes            |
| 104      | G+1   | Duplex    | 3        | 133.4                    | 47.9            | 0.0              | 95.3               | 0.0            | yes            |                 | yes            |
| 105      | G+1   | Duplex    | 2        | 112                      | 10.2            | 0.0              | 36.5               | 0.0            | yes            |                 | yes            |
| 106      | G+1   | Duplex    | 2        | 112                      | 10.2            | 0.0              | 36.5               | 0.0            | yes            |                 | yes            |
| 107      | G+1   | Duplex    | 2        | 112                      | 10.2            | 0.0              | 36.5               | 0.0            | yes            |                 | yes            |
| 108      | G+1   | Duplex    | 3        | 134.7                    | 14.7            | 0.0              | 51.4               | 0.0            | yes            |                 | yes            |
| 201      | 2     | Apartment | 1        | 56.7                     | 14.9            | 0.0              | 0                  | 0.0            | yes            |                 | yes            |
| 202      | 2     | Apartment | 1        | 55.5                     | 9.5             | 0.0              | 0                  | 0.0            | yes            |                 | yes            |
| 203      | 2     | Apartment | 1        | 47                       | 5.3             | 0.0              | 0                  | 0.0            | yes            |                 | yes            |
| 204      | 2     | Apartment | 1        | 55                       | 12.6            | 0.0              | 0                  | 0.0            | yes            |                 | yes            |
| 205      | 2     | Apartment | 2        | 82                       | 11.1            | 0.0              | 0                  | 0.0            | yes            |                 | yes            |
| 206      | 2     | Apartment | 2        | 80                       | 15.1            | 0.0              | 0                  | 0.0            | yes            |                 | yes            |
| 207      | 2     | Apartment | 2        | 80.3                     | 15.3            | 0.0              | 0                  | 0.0            | yes            |                 | yes            |
| 208      | 2     | Apartment | 1        | 55                       | 9.1             | 0.0              | 0                  | 0.0            | yes            |                 | yes            |
| 209      | 2     | Apartment | 2        | 80.1                     | 8.6             | 0.0              | 0                  | 0.0            | yes            |                 | yes            |
| 301      | 3     | Apartment | 3        | 115.6                    | 11.8            | 0.0              | 11.35              | 0.0            | yes            |                 | yes            |
| 302      | 3     | Apartment | 1        | 60.1                     | 12.8            | 0.0              | 0                  | 0.0            | yes            |                 | yes            |
| 303      | 3     | Apartment | 3        | 109.4                    | 13.2            | 0.0              | 0                  | 0.0            | yes            |                 | yes            |
| 304      | 3     | Apartment | 3        | 124.9                    | 25.1            | 0.0              | 0                  | 0.0            | yes            |                 | yes            |
| 305      | 3     | Apartment | 3        | 105.4                    | 16.6            | 0.0              | 0                  | 0.0            | yes            |                 | yes            |
| 306      | 3     | Apartment | 2        | 80.1                     | 13.9            | 0.0              | 0                  | 0.0            | yes            |                 | yes            |
| 401      | 4     | Penthouse | 3        | 127.5                    | 34.7            | 0.0              | 109.5              | 0.0            | yes            |                 | yes            |
| 402      | 4     | Penthouse | 3        | 127.2                    | 33.0            | 0.0              | 97.0               | 0.0            | yes            |                 | yes            |
| H01      |       | House     | 3        | 148                      | 20              | 41.5             | 24.5               | 211.5          | yes            | optional        | yes            |
| H02      |       | House     | 3        | 148                      | 20              | 41.5             | 24.5               | 212.0          | yes            | optional        | yes            |
| H03      |       | House     | 3        | 148                      | 20              | 41.5             | 33.0               | 220.5          | yes            | optional        | yes            |
| H04      |       | House     | 3        | 148                      | 20              | 41.5             | 33.0               | 220.5          | yes            | optional        | yes            |
| H05      |       | House     | 3        | 143                      | 27.6            | 41.5             | 19.8               | 201.6          | yes            | optional        | yes            |
| H06      |       | House     | 3        | 143                      | 9.1             | 50.1             | 28.0               | 242.3          | yes            | optional        | yes            |
| H07      |       | House     | 3        | 143                      | 9.5             | 50.1             | 33.0               | 223.2          | yes            | optional        | yes            |
| H08      |       | House     | 3        | 143                      | 12              | 50.1             | 20.2               | 204.5          | yes            | optional        | yes            |
| H09      |       | House     | 3        | 143                      | 12              | 50.1             | 13.1               | 194.5          | yes            | optional        | yes            |
| H10      |       | House     | 3        | 143                      | 12              | 50.1             | 0                  | 202.3          | yes            | optional        | yes            |
| H11      |       | House     | 3        | 143                      | 25              | 51.0             | 0                  | 210.0          | yes            | optional        | yes            |
| H12      |       | House     | 3        | 143                      | 25              | 51.0             | 09.7               | 210.0          | yes            | optional        | yes            |