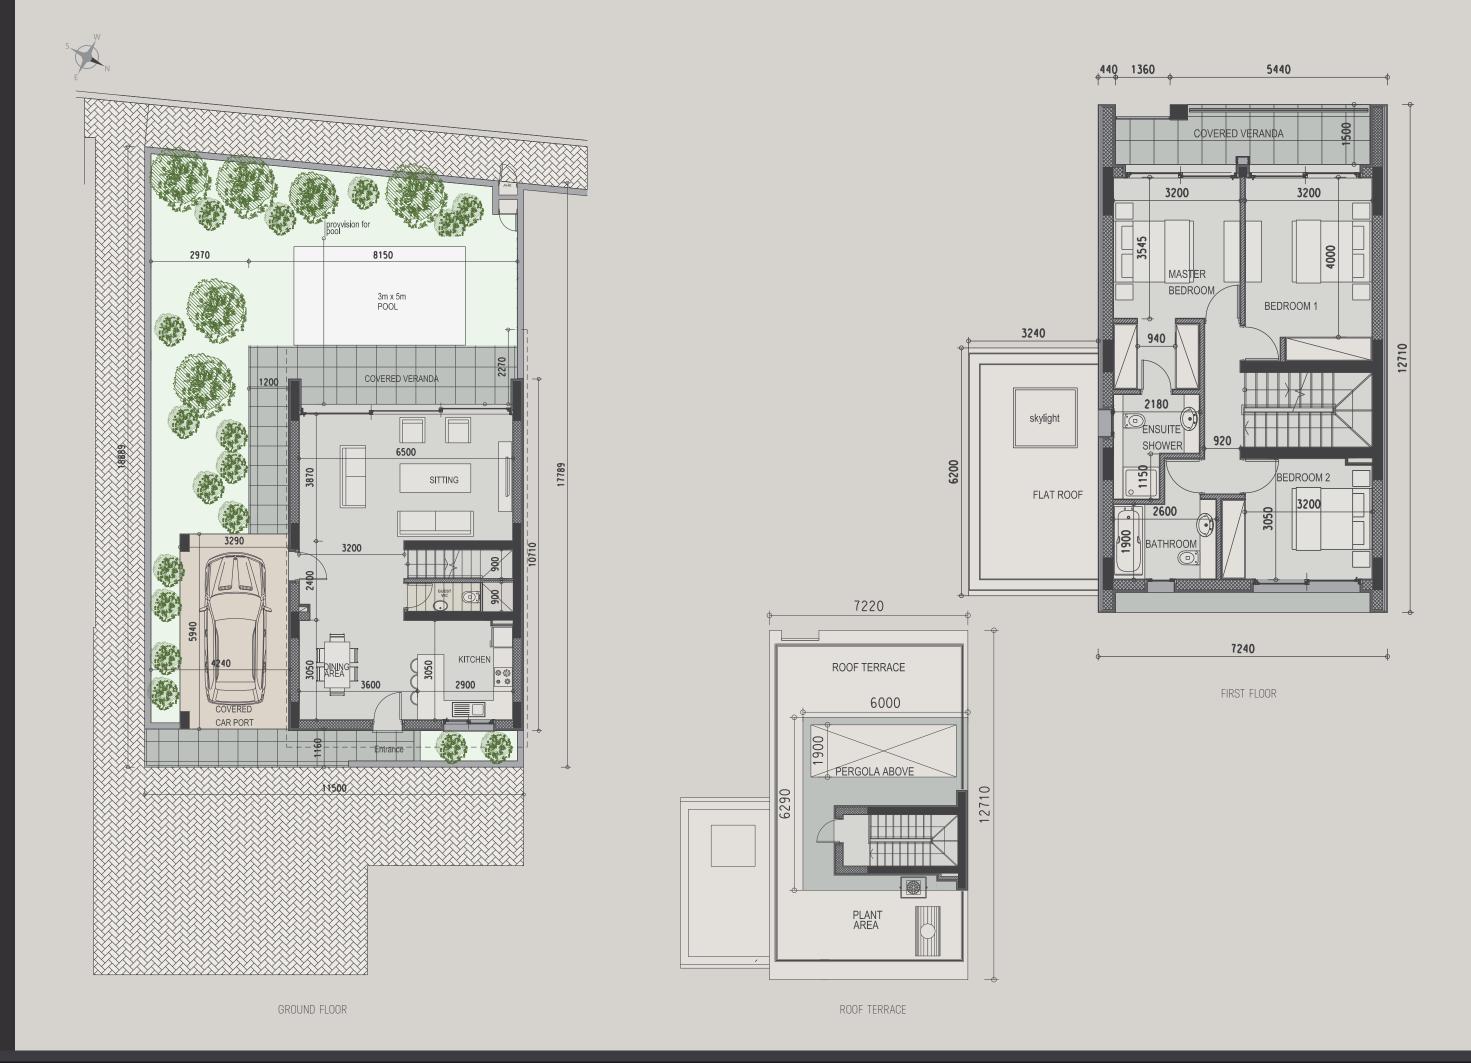

The development comprises of only 25 apartments, garden duplexes, penthouses with one, two, three bedrooms; 12 villas with three and four bedrooms. The cleverly designed master plan provides convenient access to the common pool, gym, landscaped gardens, and underground parking. The penthouses enjoy spacious private rooftops.

| property | floor | type      | bedrooms | indoor<br>area,<br>sq.m. | cov.<br>veranda | roof<br>terrace, | uncov.<br>veranda, | plot,<br>sq.m. | common<br>pool | private<br>pool | gym &<br>sauna |
|----------|-------|-----------|----------|--------------------------|-----------------|------------------|--------------------|----------------|----------------|-----------------|----------------|
| 101      | G+1   | Duplex    | 2        | 109.8                    | sq.m.<br>6.5    | sq.m.<br>0.0     | sq.m.<br>29.7      | 0.0            | yes            | -               | yes            |
| 102      | G+1   | Duplex    | 2        | 112                      | 10.1            | 0.0              | 33.7               | 0.0            | yes            |                 | yes            |
| 103      | G+1   | Duplex    | 3        | 133.4                    | 46.9            | 0.0              | 90.6               | 0.0            | yes            |                 | yes            |
| 104      | G+1   | Duplex    | 3        | 133.4                    | 47.9            | 0.0              | 95.3               | 0.0            | yes            |                 | yes            |
| 105      | G+1   | Duplex    | 2        | 112                      | 10.2            | 0.0              | 36.5               | 0.0            | yes            |                 | yes            |
| 106      | G+1   | Duplex    | 2        | 112                      | 10.2            | 0.0              | 36.5               | 0.0            | yes            |                 | yes            |
| 107      | G+1   | Duplex    | 2        | 112                      | 10.2            | 0.0              | 36.5               | 0.0            | yes            |                 | yes            |
| 108      | G+1   | Duplex    | 3        | 134.7                    | 14.7            | 0.0              | 51.4               | 0.0            | yes            |                 | yes            |
| 201      | 2     | Apartment | 1        | 56.7                     | 14.9            | 0.0              | 0                  | 0.0            | yes            |                 | yes            |
| 202      | 2     | Apartment | 1        | 55.5                     | 9.5             | 0.0              | 0                  | 0.0            | yes            |                 | yes            |
| 203      | 2     | Apartment | 1        | 47                       | 5.3             | 0.0              | 0                  | 0.0            | yes            |                 | yes            |
| 204      | 2     | Apartment | 1        | 55                       | 12.6            | 0.0              | 0                  | 0.0            | yes            |                 | yes            |
| 205      | 2     | Apartment | 2        | 82                       | 11.1            | 0.0              | 0                  | 0.0            | yes            |                 | yes            |
| 206      | 2     | Apartment | 2        | 80                       | 15.1            | 0.0              | 0                  | 0.0            | yes            |                 | yes            |
| 207      | 2     | Apartment | 2        | 80.3                     | 15.3            | 0.0              | 0                  | 0.0            | yes            |                 | yes            |
| 208      | 2     | Apartment | 1        | 55                       | 9.1             | 0.0              | 0                  | 0.0            | yes            |                 | yes            |
| 209      | 2     | Apartment | 2        | 80.1                     | 8.6             | 0.0              | 0                  | 0.0            | yes            |                 | yes            |
| 301      | 3     | Apartment | 3        | 115.6                    | 11.8            | 0.0              | 11.35              | 0.0            | yes            |                 | yes            |
| 302      | 3     | Apartment | 1        | 60.1                     | 12.8            | 0.0              | 0                  | 0.0            | yes            |                 | yes            |
| 303      | 3     | Apartment | 3        | 109.4                    | 13.2            | 0.0              | 0                  | 0.0            | yes            |                 | yes            |
| 304      | 3     | Apartment | 3        | 124.9                    | 25.1            | 0.0              | 0                  | 0.0            | yes            |                 | yes            |
| 305      | 3     | Apartment | 3        | 105.4                    | 16.6            | 0.0              | 0                  | 0.0            | yes            |                 | yes            |
| 306      | 3     | Apartment | 2        | 80.1                     | 13.9            | 0.0              | 0                  | 0.0            | yes            |                 | yes            |
| 401      | 4     | Penthouse | 3        | 127.5                    | 34.7            | 0.0              | 109.5              | 0.0            | yes            |                 | yes            |
| 402      | 4     | Penthouse | 3        | 127.2                    | 33.0            | 0.0              | 97.0               | 0.0            | yes            |                 | yes            |
| H01      |       | House     | 3        | 148                      | 20              | 41.5             | 24.5               | 211.5          | yes            | optional        | yes            |
| H02      |       | House     | 3        | 148                      | 20              | 41.5             | 24.5               | 212.0          | yes            | optional        | yes            |
| H03      |       | House     | 3        | 148                      | 20              | 41.5             | 33.0               | 220.5          | yes            | optional        | yes            |
| H04      |       | House     | 3        | 148                      | 20              | 41.5             | 33.0               | 220.5          | yes            | optional        | yes            |
| H05      |       | House     | 3        | 143                      | 27.6            | 41.5             | 19.8               | 201.6          | yes            | optional        | yes            |
| H06      |       | House     | 3        | 143                      | 9.1             | 50.1             | 28.0               | 242.3          | yes            | optional        | yes            |
| H07      |       | House     | 3        | 143                      | 9.5             | 50.1             | 33.0               | 223.2          | yes            | optional        | yes            |
| H08      |       | House     | 3        | 143                      | 12              | 50.1             | 20.2               | 204.5          | yes            | optional        | yes            |
| H09      |       | House     | 3        | 143                      | 12              | 50.1             | 13.1               | 194.5          | yes            | optional        | yes            |
| H10      |       | House     | 3        | 143                      | 12              | 50.1             | 0                  | 202.3          | yes            | optional        | yes            |
| H11      |       | House     | 3        | 143                      | 25              | 51.0             | 0                  | 210.0          | yes            | optional        | yes            |
| H12      |       | House     | 3        | 143                      | 25              | 51.0             | 09.7               | 210.0          | yes            | optional        | yes            |