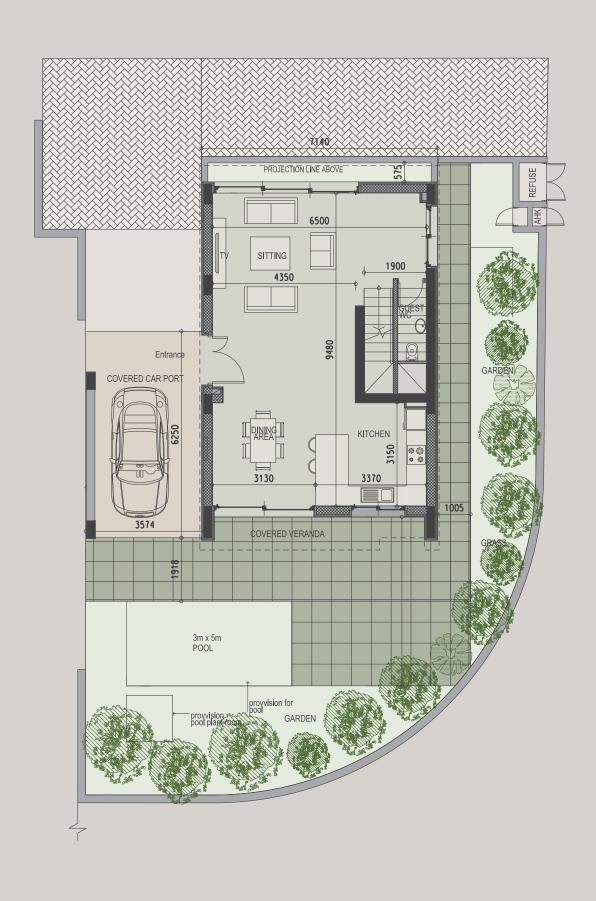

| property | floor | type      | bedrooms | indoor<br>area,<br>sq.m. | cov.<br>veranda | roof<br>terrace, | uncov.<br>veranda, | plot,<br>sq.m. | common<br>pool | private<br>pool | gym &<br>sauna |
|----------|-------|-----------|----------|--------------------------|-----------------|------------------|--------------------|----------------|----------------|-----------------|----------------|
| 101      | G+1   | Duplex    | 2        | 109.8                    | sq.m.<br>6.5    | sq.m.<br>0.0     | sq.m.<br>29.7      | 0.0            | yes            | -               | yes            |
| 102      | G+1   | Duplex    | 2        | 112                      | 10.1            | 0.0              | 33.7               | 0.0            | yes            |                 | yes            |
| 103      | G+1   | Duplex    | 3        | 133.4                    | 46.9            | 0.0              | 90.6               | 0.0            | yes            |                 | yes            |
| 104      | G+1   | Duplex    | 3        | 133.4                    | 47.9            | 0.0              | 95.3               | 0.0            | yes            |                 | yes            |
| 105      | G+1   | Duplex    | 2        | 112                      | 10.2            | 0.0              | 36.5               | 0.0            | yes            |                 | yes            |
| 106      | G+1   | Duplex    | 2        | 112                      | 10.2            | 0.0              | 36.5               | 0.0            | yes            |                 | yes            |
| 107      | G+1   | Duplex    | 2        | 112                      | 10.2            | 0.0              | 36.5               | 0.0            | yes            |                 | yes            |
| 108      | G+1   | Duplex    | 3        | 134.7                    | 14.7            | 0.0              | 51.4               | 0.0            | yes            |                 | yes            |
| 201      | 2     | Apartment | 1        | 56.7                     | 14.9            | 0.0              | 0                  | 0.0            | yes            |                 | yes            |
| 202      | 2     | Apartment | 1        | 55.5                     | 9.5             | 0.0              | 0                  | 0.0            | yes            |                 | yes            |
| 203      | 2     | Apartment | 1        | 47                       | 5.3             | 0.0              | 0                  | 0.0            | yes            |                 | yes            |
| 204      | 2     | Apartment | 1        | 55                       | 12.6            | 0.0              | 0                  | 0.0            | yes            |                 | yes            |
| 205      | 2     | Apartment | 2        | 82                       | 11.1            | 0.0              | 0                  | 0.0            | yes            |                 | yes            |
| 206      | 2     | Apartment | 2        | 80                       | 15.1            | 0.0              | 0                  | 0.0            | yes            |                 | yes            |
| 207      | 2     | Apartment | 2        | 80.3                     | 15.3            | 0.0              | 0                  | 0.0            | yes            |                 | yes            |
| 208      | 2     | Apartment | 1        | 55                       | 9.1             | 0.0              | 0                  | 0.0            | yes            |                 | yes            |
| 209      | 2     | Apartment | 2        | 80.1                     | 8.6             | 0.0              | 0                  | 0.0            | yes            |                 | yes            |
| 301      | 3     | Apartment | 3        | 115.6                    | 11.8            | 0.0              | 11.35              | 0.0            | yes            |                 | yes            |
| 302      | 3     | Apartment | 1        | 60.1                     | 12.8            | 0.0              | 0                  | 0.0            | yes            |                 | yes            |
| 303      | 3     | Apartment | 3        | 109.4                    | 13.2            | 0.0              | 0                  | 0.0            | yes            |                 | yes            |
| 304      | 3     | Apartment | 3        | 124.9                    | 25.1            | 0.0              | 0                  | 0.0            | yes            |                 | yes            |
| 305      | 3     | Apartment | 3        | 105.4                    | 16.6            | 0.0              | 0                  | 0.0            | yes            |                 | yes            |
| 306      | 3     | Apartment | 2        | 80.1                     | 13.9            | 0.0              | 0                  | 0.0            | yes            |                 | yes            |
| 401      | 4     | Penthouse | 3        | 127.5                    | 34.7            | 0.0              | 109.5              | 0.0            | yes            |                 | yes            |
| 402      | 4     | Penthouse | 3        | 127.2                    | 33.0            | 0.0              | 97.0               | 0.0            | yes            |                 | yes            |
| H01      |       | House     | 3        | 148                      | 20              | 41.5             | 24.5               | 211.5          | yes            | optional        | yes            |
| H02      |       | House     | 3        | 148                      | 20              | 41.5             | 24.5               | 212.0          | yes            | optional        | yes            |
| H03      |       | House     | 3        | 148                      | 20              | 41.5             | 33.0               | 220.5          | yes            | optional        | yes            |
| H04      |       | House     | 3        | 148                      | 20              | 41.5             | 33.0               | 220.5          | yes            | optional        | yes            |
| H05      |       | House     | 3        | 143                      | 27.6            | 41.5             | 19.8               | 201.6          | yes            | optional        | yes            |
| H06      |       | House     | 3        | 143                      | 9.1             | 50.1             | 28.0               | 242.3          | yes            | optional        | yes            |
| H07      |       | House     | 3        | 143                      | 9.5             | 50.1             | 33.0               | 223.2          | yes            | optional        | yes            |
| H08      |       | House     | 3        | 143                      | 12              | 50.1             | 20.2               | 204.5          | yes            | optional        | yes            |
| H09      |       | House     | 3        | 143                      | 12              | 50.1             | 13.1               | 194.5          | yes            | optional        | yes            |
| H10      |       | House     | 3        | 143                      | 12              | 50.1             | 0                  | 202.3          | yes            | optional        | yes            |
| H11      |       | House     | 3        | 143                      | 25              | 51.0             | 0                  | 210.0          | yes            | optional        | yes            |
| H12      |       | House     | 3        | 143                      | 25              | 51.0             | 09.7               | 210.0          | yes            | optional        | yes            |