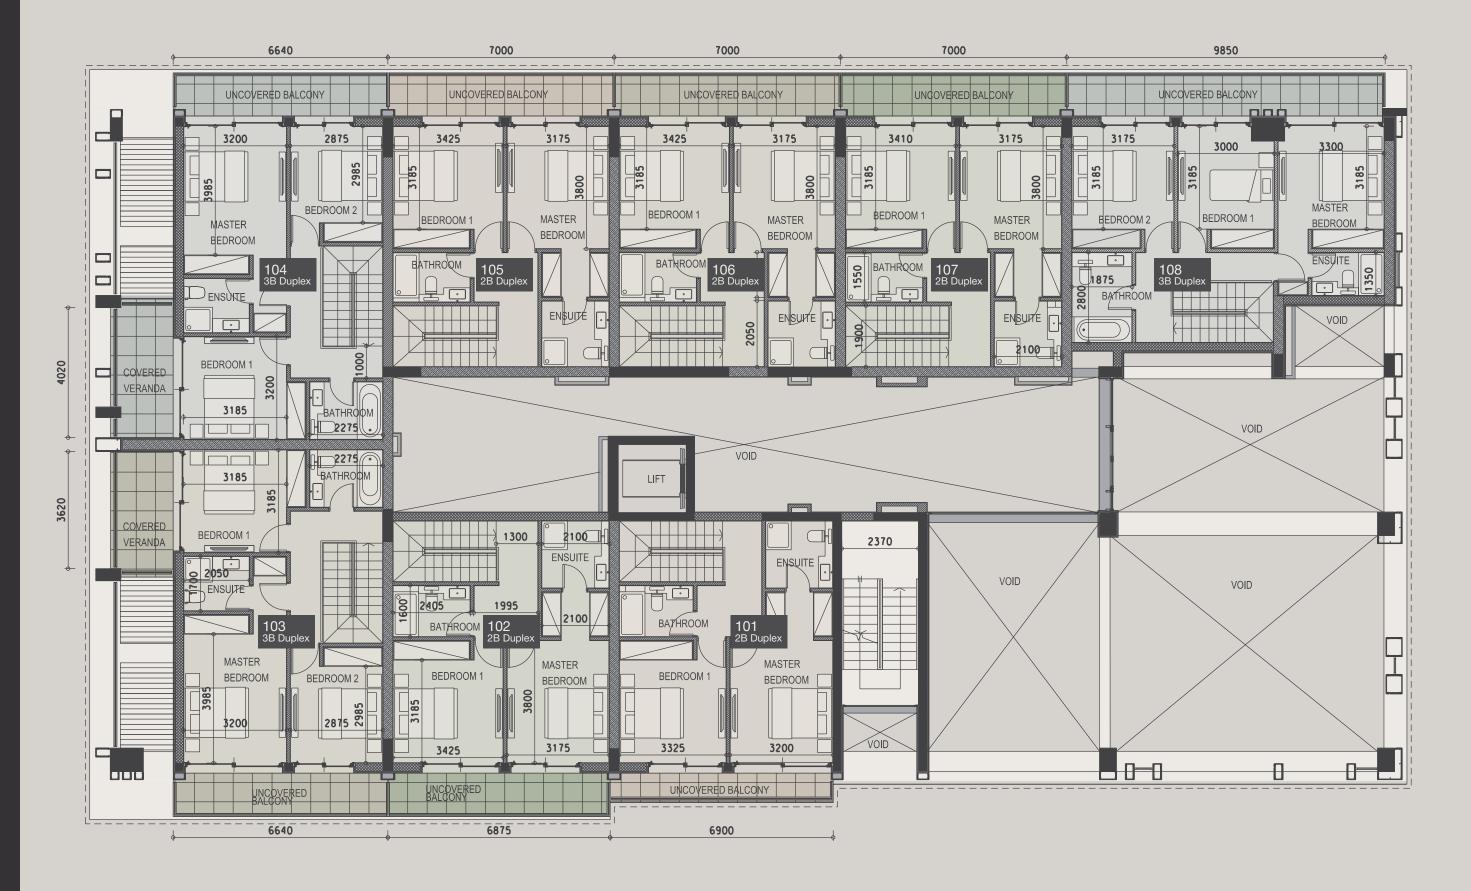

The development comprises of only 25 apartments, garden duplexes, penthouses with one, two, three bedrooms; 12 villas with three and four bedrooms. The cleverly designed master plan provides convenient access to the common pool, gym, landscaped gardens, and underground parking. The penthouses enjoy spacious private rooftops.

| property | floor | type      | bedrooms | indoor<br>area,<br>sq.m. | cov.<br>veranda | roof<br>terrace, | uncov.<br>veranda, | plot,<br>sq.m. | common<br>pool | private<br>pool | gym &<br>sauna |
|----------|-------|-----------|----------|--------------------------|-----------------|------------------|--------------------|----------------|----------------|-----------------|----------------|
| 101      | G+1   | Duplex    | 2        | 109.8                    | sq.m.<br>6.5    | sq.m.<br>0.0     | sq.m.<br>29.7      | 0.0            | yes            | -               | yes            |
| 102      | G+1   | Duplex    | 2        | 112                      | 10.1            | 0.0              | 33.7               | 0.0            | yes            |                 | yes            |
| 103      | G+1   | Duplex    | 3        | 133.4                    | 46.9            | 0.0              | 90.6               | 0.0            | yes            |                 | yes            |
| 104      | G+1   | Duplex    | 3        | 133.4                    | 47.9            | 0.0              | 95.3               | 0.0            | yes            |                 | yes            |
| 105      | G+1   | Duplex    | 2        | 112                      | 10.2            | 0.0              | 36.5               | 0.0            | yes            |                 | yes            |
| 106      | G+1   | Duplex    | 2        | 112                      | 10.2            | 0.0              | 36.5               | 0.0            | yes            |                 | yes            |
| 107      | G+1   | Duplex    | 2        | 112                      | 10.2            | 0.0              | 36.5               | 0.0            | yes            |                 | yes            |
| 108      | G+1   | Duplex    | 3        | 134.7                    | 14.7            | 0.0              | 51.4               | 0.0            | yes            |                 | yes            |
| 201      | 2     | Apartment | 1        | 56.7                     | 14.9            | 0.0              | 0                  | 0.0            | yes            |                 | yes            |
| 202      | 2     | Apartment | 1        | 55.5                     | 9.5             | 0.0              | 0                  | 0.0            | yes            |                 | yes            |
| 203      | 2     | Apartment | 1        | 47                       | 5.3             | 0.0              | 0                  | 0.0            | yes            |                 | yes            |
| 204      | 2     | Apartment | 1        | 55                       | 12.6            | 0.0              | 0                  | 0.0            | yes            |                 | yes            |
| 205      | 2     | Apartment | 2        | 82                       | 11.1            | 0.0              | 0                  | 0.0            | yes            |                 | yes            |
| 206      | 2     | Apartment | 2        | 80                       | 15.1            | 0.0              | 0                  | 0.0            | yes            |                 | yes            |
| 207      | 2     | Apartment | 2        | 80.3                     | 15.3            | 0.0              | 0                  | 0.0            | yes            |                 | yes            |
| 208      | 2     | Apartment | 1        | 55                       | 9.1             | 0.0              | 0                  | 0.0            | yes            |                 | yes            |
| 209      | 2     | Apartment | 2        | 80.1                     | 8.6             | 0.0              | 0                  | 0.0            | yes            |                 | yes            |
| 301      | 3     | Apartment | 3        | 115.6                    | 11.8            | 0.0              | 11.35              | 0.0            | yes            |                 | yes            |
| 302      | 3     | Apartment | 1        | 60.1                     | 12.8            | 0.0              | 0                  | 0.0            | yes            |                 | yes            |
| 303      | 3     | Apartment | 3        | 109.4                    | 13.2            | 0.0              | 0                  | 0.0            | yes            |                 | yes            |
| 304      | 3     | Apartment | 3        | 124.9                    | 25.1            | 0.0              | 0                  | 0.0            | yes            |                 | yes            |
| 305      | 3     | Apartment | 3        | 105.4                    | 16.6            | 0.0              | 0                  | 0.0            | yes            |                 | yes            |
| 306      | 3     | Apartment | 2        | 80.1                     | 13.9            | 0.0              | 0                  | 0.0            | yes            |                 | yes            |
| 401      | 4     | Penthouse | 3        | 127.5                    | 34.7            | 0.0              | 109.5              | 0.0            | yes            |                 | yes            |
| 402      | 4     | Penthouse | 3        | 127.2                    | 33.0            | 0.0              | 97.0               | 0.0            | yes            |                 | yes            |
| H01      |       | House     | 3        | 148                      | 20              | 41.5             | 24.5               | 211.5          | yes            | optional        | yes            |
| H02      |       | House     | 3        | 148                      | 20              | 41.5             | 24.5               | 212.0          | yes            | optional        | yes            |
| H03      |       | House     | 3        | 148                      | 20              | 41.5             | 33.0               | 220.5          | yes            | optional        | yes            |
| H04      |       | House     | 3        | 148                      | 20              | 41.5             | 33.0               | 220.5          | yes            | optional        | yes            |
| H05      |       | House     | 3        | 143                      | 27.6            | 41.5             | 19.8               | 201.6          | yes            | optional        | yes            |
| H06      |       | House     | 3        | 143                      | 9.1             | 50.1             | 28.0               | 242.3          | yes            | optional        | yes            |
| H07      |       | House     | 3        | 143                      | 9.5             | 50.1             | 33.0               | 223.2          | yes            | optional        | yes            |
| H08      |       | House     | 3        | 143                      | 12              | 50.1             | 20.2               | 204.5          | yes            | optional        | yes            |
| H09      |       | House     | 3        | 143                      | 12              | 50.1             | 13.1               | 194.5          | yes            | optional        | yes            |
| H10      |       | House     | 3        | 143                      | 12              | 50.1             | 0                  | 202.3          | yes            | optional        | yes            |
| H11      |       | House     | 3        | 143                      | 25              | 51.0             | 0                  | 210.0          | yes            | optional        | yes            |
| H12      |       | House     | 3        | 143                      | 25              | 51.0             | 09.7               | 210.0          | yes            | optional        | yes            |