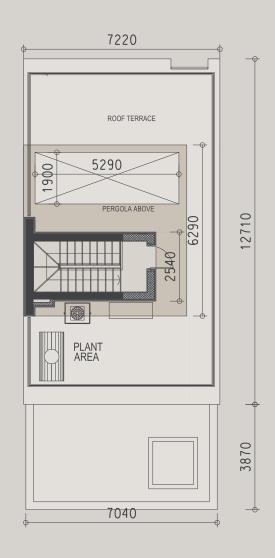

# SIGNATURE PENTHOUSES

WE HAVE REIMAGINED THE IDEA OF WHAT A PENTHOUSE SHOULD BE. THE SIGNATURE PENTHOUSES ARE FEATURED ALMOST IN ALL APARTMENT DEVELOPMENTS AND REPRESENT THE BEST CHOICE FOR A DEMANDING AND SOPHISTICATED CUSTOMER WHO EXPECTS THE BEST OF COMFORT, STYLE AND PRIVACY.

The signature penthouses enjoy:

| Sizable roof space | Decking floors | Mosaic tiled swimming pool with jacuzzi

**NOTE:** movable furniture & interior items are extras