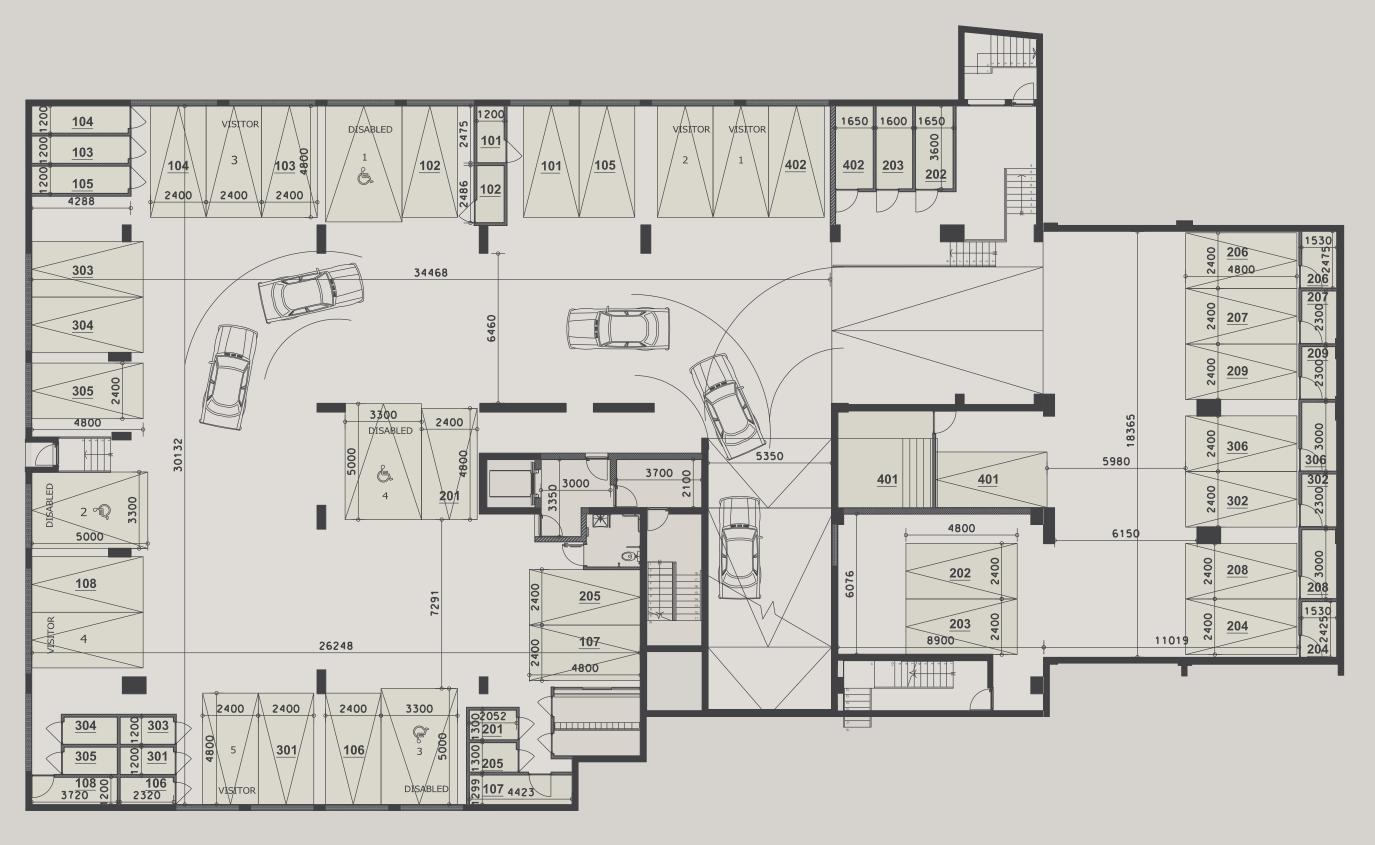

The development comprises of only 25 apartments, garden duplexes, penthouses with one, two, three bedrooms; 12 villas with three and four bedrooms. The cleverly designed master plan provides convenient access to the common pool, gym, landscaped gardens, and underground parking. The penthouses enjoy spacious private rooftops.