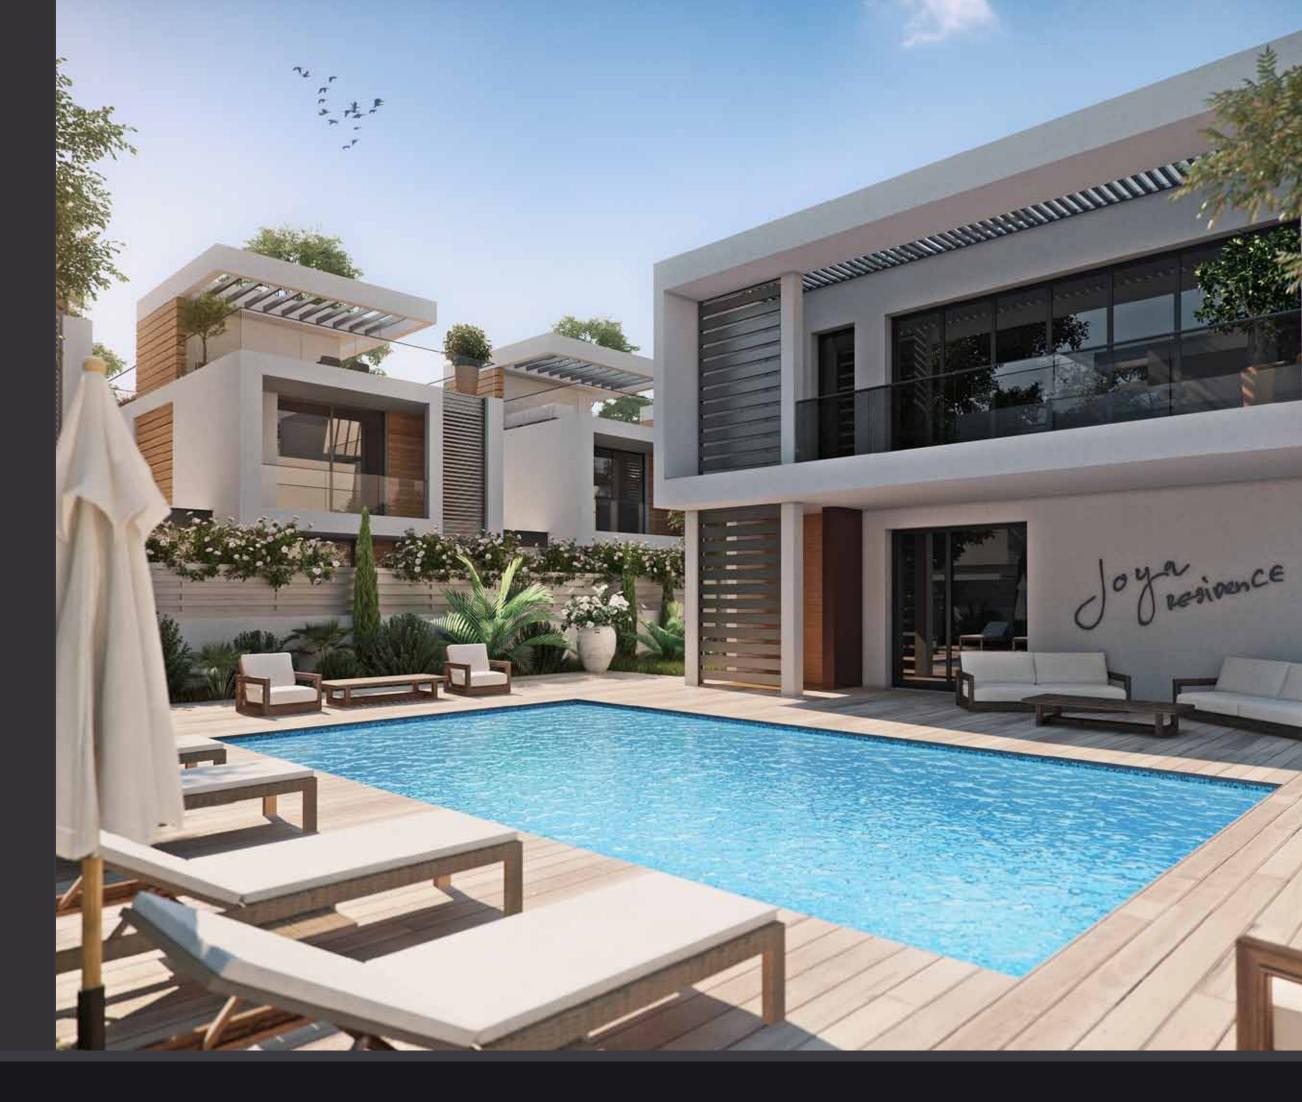

The development comprises of only 25 apartments, garden duplexes, penthouses with one, two, three bedrooms; 12 villas with three and four bedrooms. The cleverly designed master plan provides convenient access to the common pool, gym, landscaped gardens, and underground parking. The penthouses enjoy spacious private rooftops.

The signature penthouses enjoy:

| Sizable roof space | Decking floors | Mosaic tiled swimming pool with jacuzzi

**NOTE:** movable furniture & interior items are extras