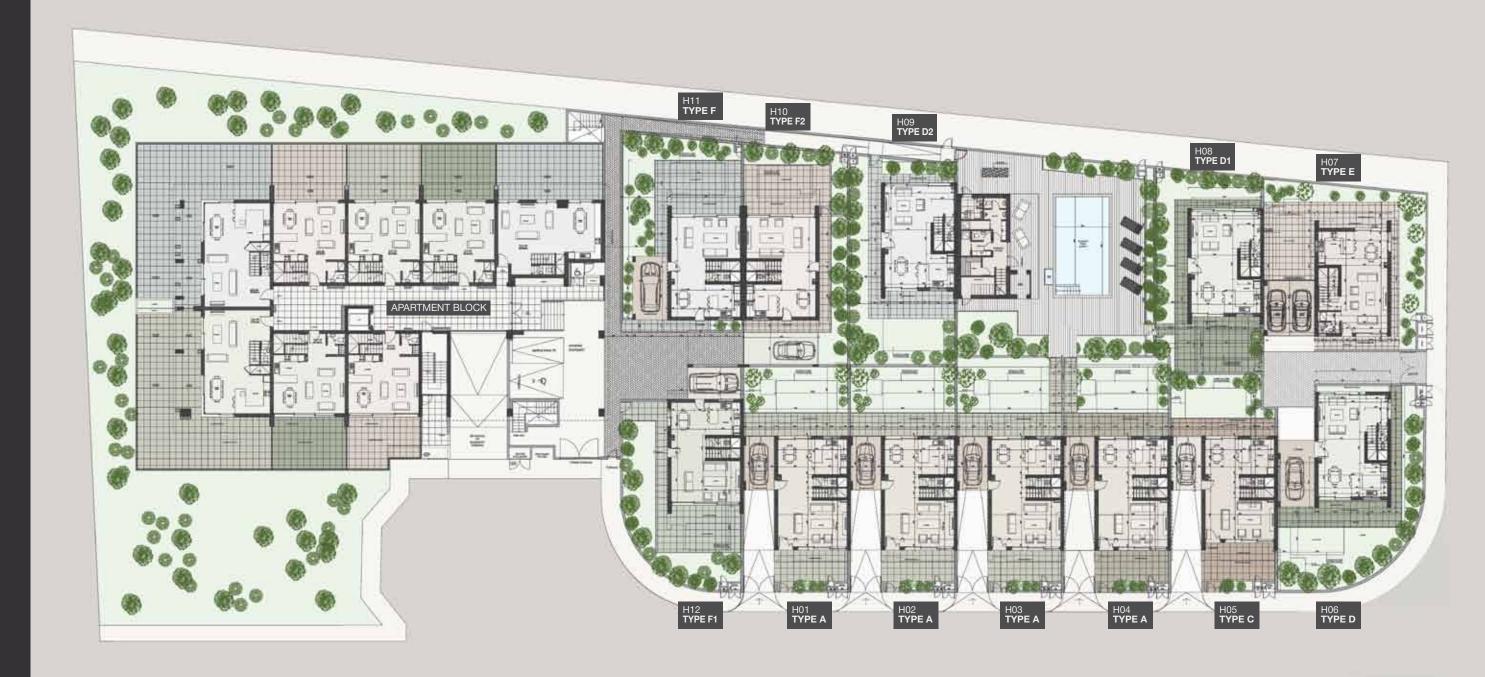

The development comprises of only 25 apartments, garden duplexes, penthouses with one, two, three bedrooms; 12 villas with three and four bedrooms. The cleverly designed master plan provides convenient access to the common pool, gym, landscaped gardens, and underground parking. The penthouses enjoy spacious private rooftops.

25 APARTMENTS, GARDEN DUPLEXES, PENTHOUSES WITH ONE, TWO, THREE BEDROOMS, 12 VILLAS WITH THREE AND FOUR BEDROOMS