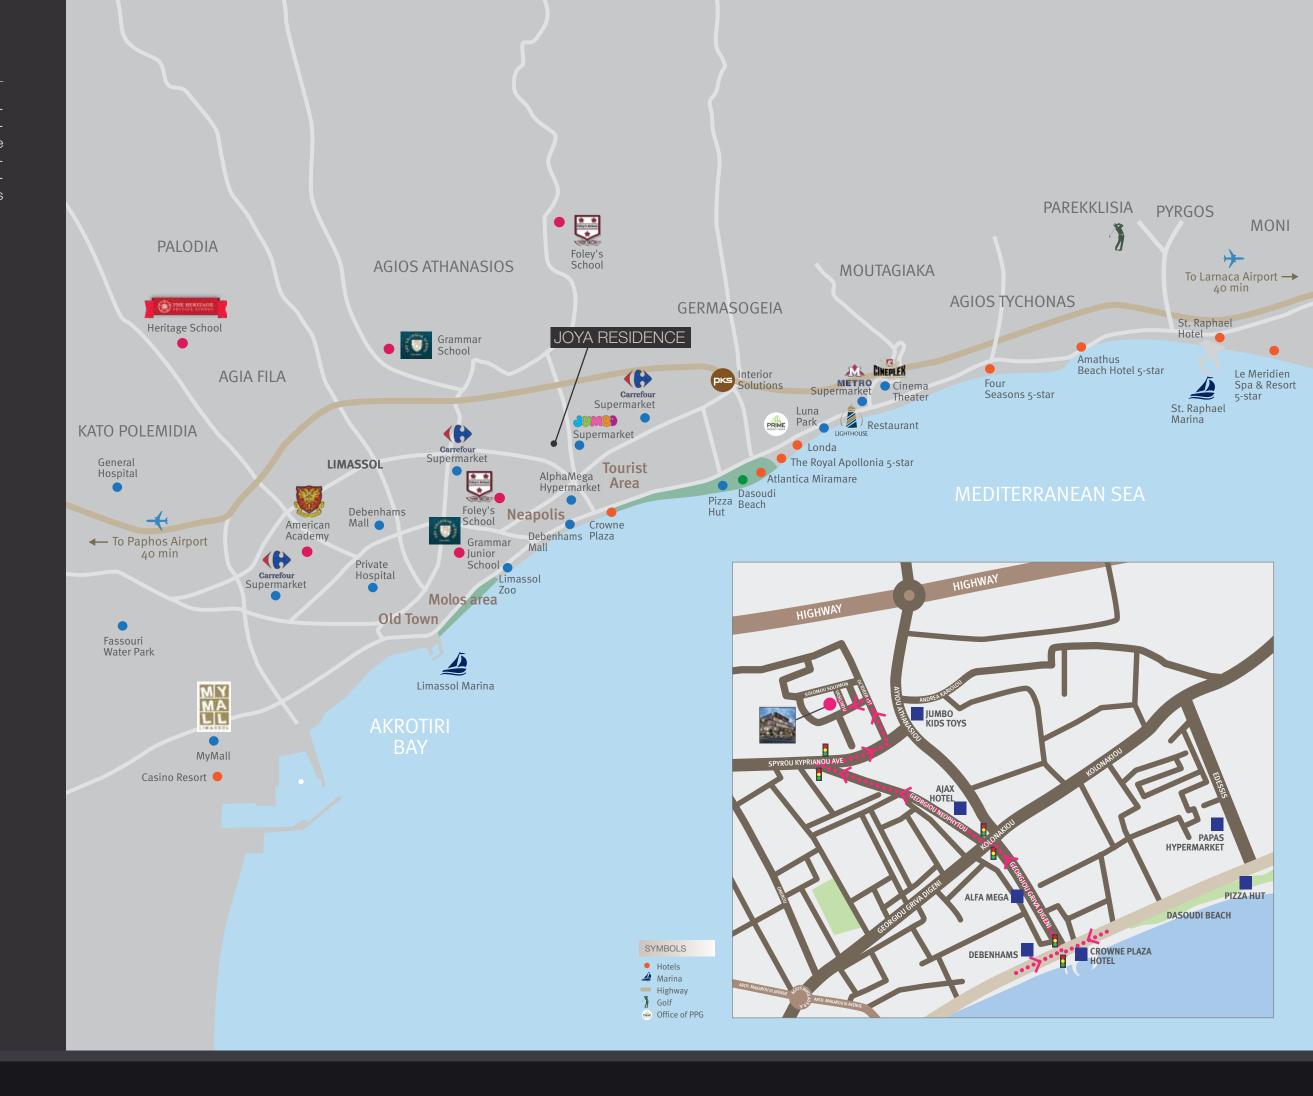

The layouts and the zoning solutions of the units have been specifically designed to create the most comfort and practicality. The unique position, namely, 2 kilometres away from Limassol's best beaches, touristic attractions and within a short drive to the city centre with its business infrastructure, entertainment venues and educational facilities will provide perfect conditions for permanent living for families and business people. Whereas the proximity to Jumbo supermarket, multiple coffee shops, Limassol Sporting Center and the main highway leading to the Paphos and Larnaca airports within 45 minutes will complement your enjoyment of Limassol's urban lifestyle.

### LOCATION

The project located in the city center of Limassol and consisting of elite apartments and penthouses. Mesa Gitonia area is a vivid and full of life place. Excellent location close to all city amenities, such as supermarket (Jumbo), pharmacies, restaurants and schools (prestigious Foley's school).