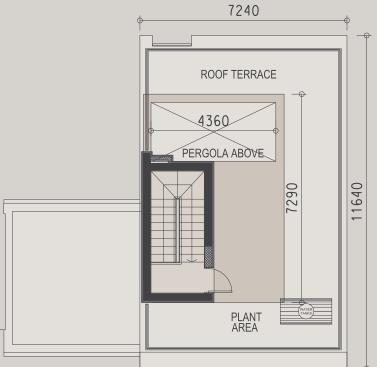

The development comprises of only 25 apartments, garden duplexes, penthouses with one, two, three bedrooms; 12 villas with three and four bedrooms. The cleverly designed master plan provides convenient access to the common pool, gym, landscaped gardens, and underground parking. The penthouses enjoy spacious private rooftops.