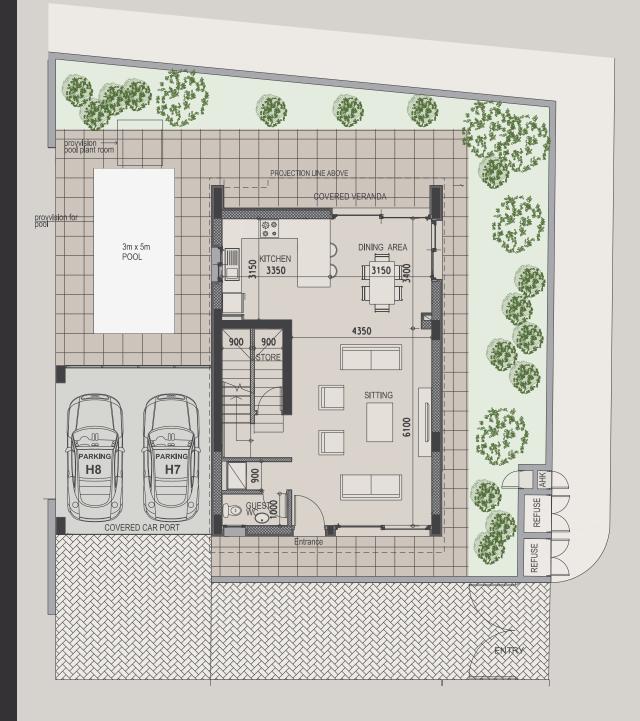

| 13.1               | 194.5          | yes            | optional        | yes            |
| H10      |       | House     | 3        | 143                      | 12              | 50.1             | 0                  | 202.3          | yes            | optional        | yes            |
| H11      |       | House     | 3        | 143                      | 25              | 51.0             | 0                  | 210.0          | yes            | optional        | yes            |
| H12      |       | House     | 3        | 143                      | 25              | 51.0             | 09.7               | 210.0          | yes            | optional        | yes            |



































H03

H04



H05









GROUND FLOOR RC











FIRST FLOOR









FIRST FLOOR









5500

skyllght

FLAT ROOF







440 1360 440 4560 COVERED VERANDA 3200 3545 MASTER BEDROOM 3200 2300 BEDROOM 1 12710 ີ 2180ື ENSUITE SHOWERS BEDROOM 2 BATHROOM 2600 3200 200 FLAT ROOF 3870 skylight 7040

7240

FIRST FLOOR

#### SIGNATURE FINISHES

# **ELEGANCE PACKAGE**

EVERY PROPERTY IS DELIVERED WITH THE SIGNATURE TOP STANDARD FINISHES:

- | Fully completed finishings
- | Semisolid parquet floors in each room
- | Marble floor and walls in the toilets and bathrooms
- | High ceilings (3.15 m)
- | Security and fireproof entrance doors
- | Intercom system
- | Water heated floors
- | Central VRV conditioning
- | Highstandard sanitary ware from
- European brands
- | Thermal aluminum window frames with double glazing
- | High standard kitchen cabinets
- | High stand