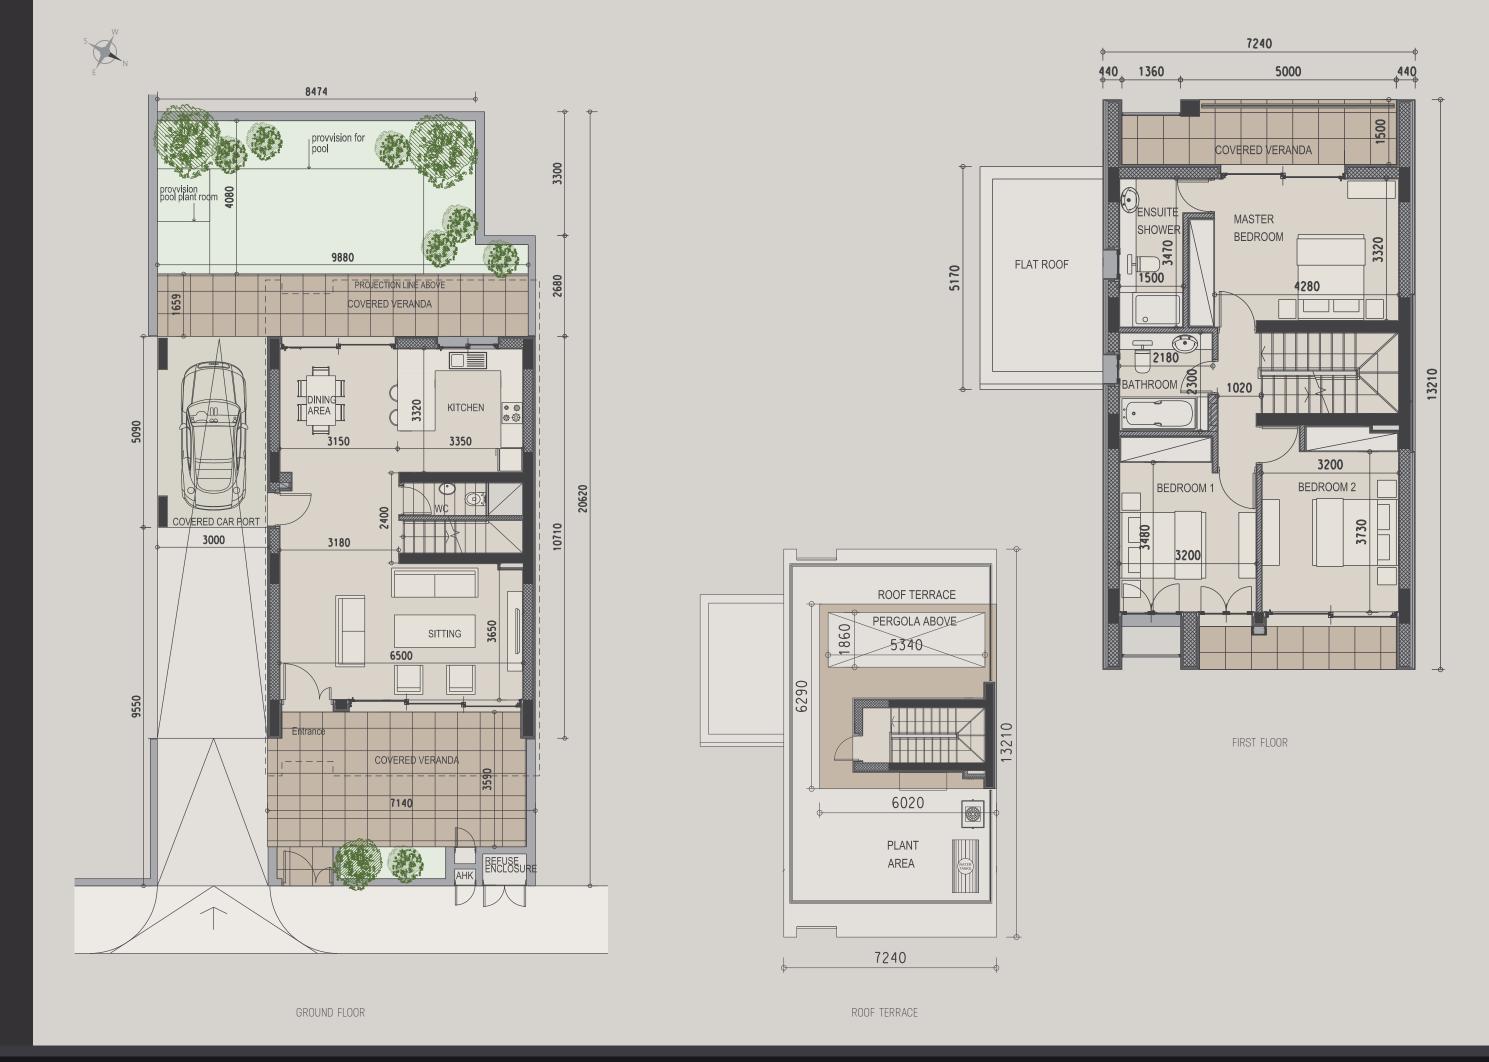

| property | floor | type      | bedrooms | indoor<br>area,<br>sq.m. | cov.<br>veranda | roof<br>terrace, | uncov.<br>veranda, | plot,<br>sq.m. | common<br>pool | private<br>pool | gym &<br>sauna |
|----------|-------|-----------|----------|--------------------------|-----------------|------------------|--------------------|----------------|----------------|-----------------|----------------|
| 101      | G+1   | Duplex    | 2        | 109.8                    | sq.m.<br>6.5    | sq.m.<br>0.0     | sq.m.<br>29.7      | 0.0            | yes            | -               | yes            |
| 102      | G+1   | Duplex    | 2        | 112                      | 10.1            | 0.0              | 33.7               | 0.0            | yes            |                 | yes            |
| 103      | G+1   | Duplex    | 3        | 133.4                    | 46.9            | 0.0              | 90.6               | 0.0            | yes            |                 | yes            |
| 104      | G+1   | Duplex    | 3        | 133.4                    | 47.9            | 0.0              | 95.3               | 0.0            | yes            |                 | yes            |
| 105      | G+1   | Duplex    | 2        | 112                      | 10.2            | 0.0              | 36.5               | 0.0            | yes            |                 | yes            |
| 106      | G+1   | Duplex    | 2        | 112                      | 10.2            | 0.0              | 36.5               | 0.0            | yes            |                 | yes            |
| 107      | G+1   | Duplex    | 2        | 112                      | 10.2            | 0.0              | 36.5               | 0.0            | yes            |                 | yes            |
| 108      | G+1   | Duplex    | 3        | 134.7                    | 14.7            | 0.0              | 51.4               | 0.0            | yes            |                 | yes            |
| 201      | 2     | Apartment | 1        | 56.7                     | 14.9            | 0.0              | 0                  | 0.0            | yes            |                 | yes            |
| 202      | 2     | Apartment | 1        | 55.5                     | 9.5             | 0.0              | 0                  | 0.0            | yes            |                 | yes            |
| 203      | 2     | Apartment | 1        | 47                       | 5.3             | 0.0              | 0                  | 0.0            | yes            |                 | yes            |
| 204      | 2     | Apartment | 1        | 55                       | 12.6            | 0.0              | 0                  | 0.0            | yes            |                 | yes            |
| 205      | 2     | Apartment | 2        | 82                       | 11.1            | 0.0              | 0                  | 0.0            | yes            |                 | yes            |
| 206      | 2     | Apartment | 2        | 80                       | 15.1            | 0.0              | 0                  | 0.0            | yes            |                 | yes            |
| 207      | 2     | Apartment | 2        | 80.3                     | 15.3            | 0.0              | 0                  | 0.0            | yes            |                 | yes            |
| 208      | 2     | Apartment | 1        | 55                       | 9.1             | 0.0              | 0                  | 0.0            | yes            |                 | yes            |
| 209      | 2     | Apartment | 2        | 80.1                     | 8.6             | 0.0              | 0                  | 0.0            | yes            |                 | yes            |
| 301      | 3     | Apartment | 3        | 115.6                    | 11.8            | 0.0              | 11.35              | 0.0            | yes            |                 | yes            |
| 302      | 3     | Apartment | 1        | 60.1                     | 12.8            | 0.0              | 0                  | 0.0            | yes            |                 | yes            |
| 303      | 3     | Apartment | 3        | 109.4                    | 13.2            | 0.0              | 0                  | 0.0            | yes            |                 | yes            |
| 304      | 3     | Apartment | 3        | 124.9                    | 25.1            | 0.0              | 0                  | 0.0            | yes            |                 | yes            |
| 305      | 3     | Apartment | 3        | 105.4                    | 16.6            | 0.0              | 0                  | 0.0            | yes            |                 | yes            |
| 306      | 3     | Apartment | 2        | 80.1                     | 13.9            | 0.0              | 0                  | 0.0            | yes            |                 | yes            |
| 401      | 4     | Penthouse | 3        | 127.5                    | 34.7            | 0.0              | 109.5              | 0.0            | yes            |                 | yes            |
| 402      | 4     | Penthouse | 3        | 127.2                    | 33.0            | 0.0              | 97.0               | 0.0            | yes            |                 | yes            |
| H01      |       | House     | 3        | 148                      | 20              | 41.5             | 24.5               | 211.5          | yes            | optional        | yes            |
| H02      |       | House     | 3        | 148                      | 20              | 41.5             | 24.5               | 212.0          | yes            | optional        | yes            |
| H03      |       | House     | 3        | 148                      | 20              | 41.5             | 33.0               | 220.5          | yes            | optional        | yes            |
| H04      |       | House     | 3        | 148                      | 20              | 41.5             | 33.0               | 220.5          | yes            | optional        | yes            |
| H05      |       | House     | 3        | 143                      | 27.6            | 41.5             | 19.8               | 201.6          | yes            | optional        | yes            |
| H06      |       | House     | 3        | 143                      | 9.1             | 50.1             | 28.0               | 242.3          | yes            | optional        | yes            |
| H07      |       | House     | 3        | 143                      | 9.5             | 50.1             | 33.0               | 223.2          | yes            | optional        | yes            |
| H08      |       | House     | 3        | 143                      | 12              | 50.1             | 20.2               | 204.5          | yes            | optional        | yes            |
| H09      |       | House     | 3        | 143                      | 12              | 50.1             | 13.1               | 194.5          | yes            | optional        | yes            |
| H10      |       | House     | 3        | 143                      | 12              | 50.1             | 0                  | 202.3          | yes            | optional        | yes            |
| H11      |       | House     | 3        | 143                      | 25              | 51.0             | 0                  | 210.0          | yes            | optional        | yes            |
| H12      |       | House     | 3        | 143                      | 25              | 51.0             | 09.7               | 210.0          | yes            | optional        | yes            |