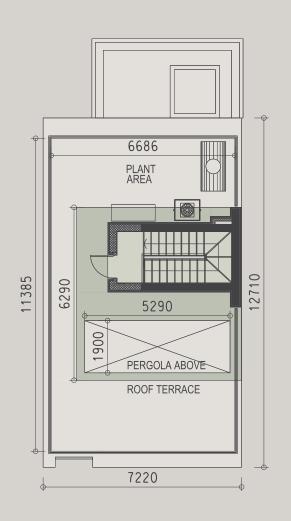

The development comprises of only 25 apartments, garden duplexes, penthouses with one, two, three bedrooms; 12 villas with three and four bedrooms. The cleverly designed master plan provides convenient access to the common pool, gym, landscaped gardens, and underground parking. The penthouses enjoy spacious private rooftops.