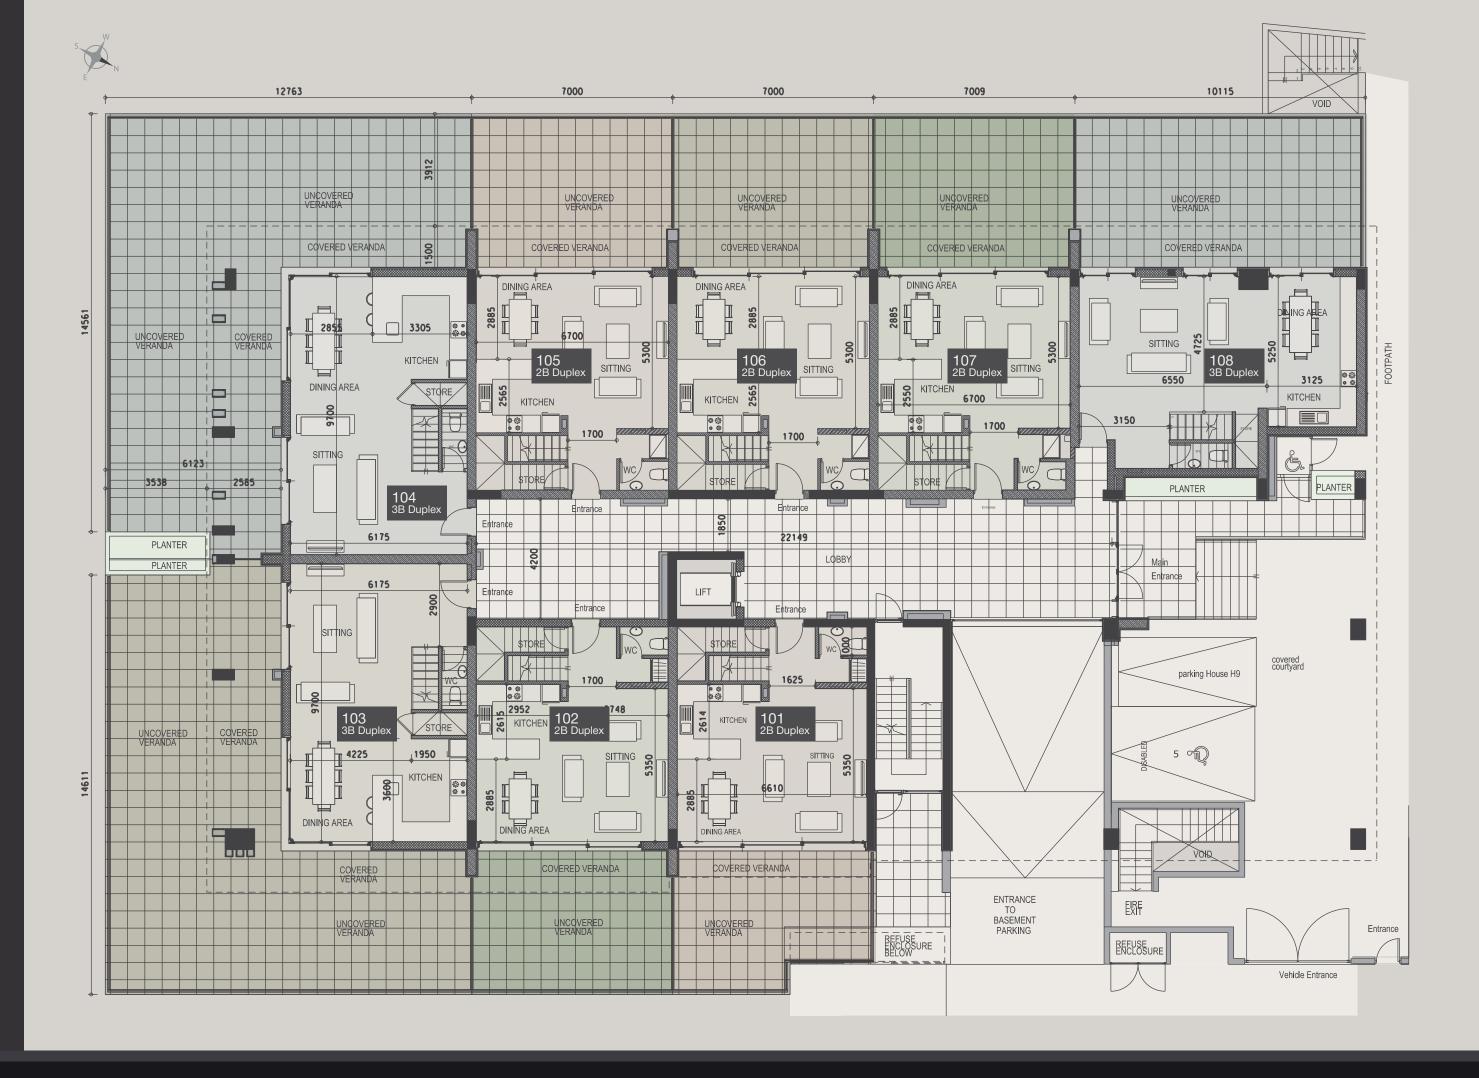

| property | floor | type      | bedrooms | indoor<br>area,<br>sq.m. | cov.<br>veranda | roof<br>terrace, | uncov.<br>veranda, | plot,<br>sq.m. | common<br>pool | private<br>pool | gym &<br>sauna |
|----------|-------|-----------|----------|--------------------------|-----------------|------------------|--------------------|----------------|----------------|-----------------|----------------|
| 101      | G+1   | Duplex    | 2        | 109.8                    | sq.m.<br>6.5    | sq.m.<br>0.0     | sq.m.<br>29.7      | 0.0            | yes            | -               | yes            |
| 102      | G+1   | Duplex    | 2        | 112                      | 10.1            | 0.0              | 33.7               | 0.0            | yes            |                 | yes            |
| 103      | G+1   | Duplex    | 3        | 133.4                    | 46.9            | 0.0              | 90.6               | 0.0            | yes            |                 | yes            |
| 104      | G+1   | Duplex    | 3        | 133.4                    | 47.9            | 0.0              | 95.3               | 0.0            | yes            |                 | yes            |
| 105      | G+1   | Duplex    | 2        | 112                      | 10.2            | 0.0              | 36.5               | 0.0            | yes            |                 | yes            |
| 106      | G+1   | Duplex    | 2        | 112                      | 10.2            | 0.0              | 36.5               | 0.0            | yes            |                 | yes            |
| 107      | G+1   | Duplex    | 2        | 112                      | 10.2            | 0.0              | 36.5               | 0.0            | yes            |                 | yes            |
| 108      | G+1   | Duplex    | 3        | 134.7                    | 14.7            | 0.0              | 51.4               | 0.0            | yes            |                 | yes            |
| 201      | 2     | Apartment | 1        | 56.7                     | 14.9            | 0.0              | 0                  | 0.0            | yes            |                 | yes            |
| 202      | 2     | Apartment | 1        | 55.5                     | 9.5             | 0.0              | 0                  | 0.0            | yes            |                 | yes            |
| 203      | 2     | Apartment | 1        | 47                       | 5.3             | 0.0              | 0                  | 0.0            | yes            |                 | yes            |
| 204      | 2     | Apartment | 1        | 55                       | 12.6            | 0.0              | 0                  | 0.0            | yes            |                 | yes            |
| 205      | 2     | Apartment | 2        | 82                       | 11.1            | 0.0              | 0                  | 0.0            | yes            |                 | yes            |
| 206      | 2     | Apartment | 2        | 80                       | 15.1            | 0.0              | 0                  | 0.0            | yes            |                 | yes            |
| 207      | 2     | Apartment | 2        | 80.3                     | 15.3            | 0.0              | 0                  | 0.0            | yes            |                 | yes            |
| 208      | 2     | Apartment | 1        | 55                       | 9.1             | 0.0              | 0                  | 0.0            | yes            |                 | yes            |
| 209      | 2     | Apartment | 2        | 80.1                     | 8.6             | 0.0              | 0                  | 0.0            | yes            |                 | yes            |
| 301      | 3     | Apartment | 3        | 115.6                    | 11.8            | 0.0              | 11.35              | 0.0            | yes            |                 | yes            |
| 302      | 3     | Apartment | 1        | 60.1                     | 12.8            | 0.0              | 0                  | 0.0            | yes            |                 | yes            |
| 303      | 3     | Apartment | 3        | 109.4                    | 13.2            | 0.0              | 0                  | 0.0            | yes            |                 | yes            |
| 304      | 3     | Apartment | 3        | 124.9                    | 25.1            | 0.0              | 0                  | 0.0            | yes            |                 | yes            |
| 305      | 3     | Apartment | 3        | 105.4                    | 16.6            | 0.0              | 0                  | 0.0            | yes            |                 | yes            |
| 306      | 3     | Apartment | 2        | 80.1                     | 13.9            | 0.0              | 0                  | 0.0            | yes            |                 | yes            |
| 401      | 4     | Penthouse | 3        | 127.5                    | 34.7            | 0.0              | 109.5              | 0.0            | yes            |                 | yes            |
| 402      | 4     | Penthouse | 3        | 127.2                    | 33.0            | 0.0              | 97.0               | 0.0            | yes            |                 | yes            |
| H01      |       | House     | 3        | 148                      | 20              | 41.5             | 24.5               | 211.5          | yes            | optional        | yes            |
| H02      |       | House     | 3        | 148                      | 20              | 41.5             | 24.5               | 212.0          | yes            | optional        | yes            |
| H03      |       | House     | 3        | 148                      | 20              | 41.5             | 33.0               | 220.5          | yes            | optional        | yes            |
| H04      |       | House     | 3        | 148                      | 20              | 41.5             | 33.0               | 220.5          | yes            | optional        | yes            |
| H05      |       | House     | 3        | 143                      | 27.6            | 41.5             | 19.8               | 201.6          | yes            | optional        | yes            |
| H06      |       | House     | 3        | 143                      | 9.1             | 50.1             | 28.0               | 242.3          | yes            | optional        | yes            |
| H07      |       | House     | 3        | 143                      | 9.5             | 50.1             | 33.0               | 223.2          | yes            | optional        | yes            |
| H08      |       | House     | 3        | 143                      | 12              | 50.1             | 20.2               | 204.5          | yes            | optional        | yes            |
| H09      |       | House     | 3        | 143                      | 12              | 50.1             | 13.1               | 194.5          | yes            | optional        | yes            |
| H10      |       | House     | 3        | 143                      | 12              | 50.1             | 0                  | 202.3          | yes            | optional        | yes            |
| H11      |       | House     | 3        | 143                      | 25              | 51.0             | 0                  | 210.0          | yes            | optional        | yes            |
| H12      |       | House     | 3        | 143                      | 25              | 51.0             | 09.7               | 210.0          | yes            | optional        | yes            |