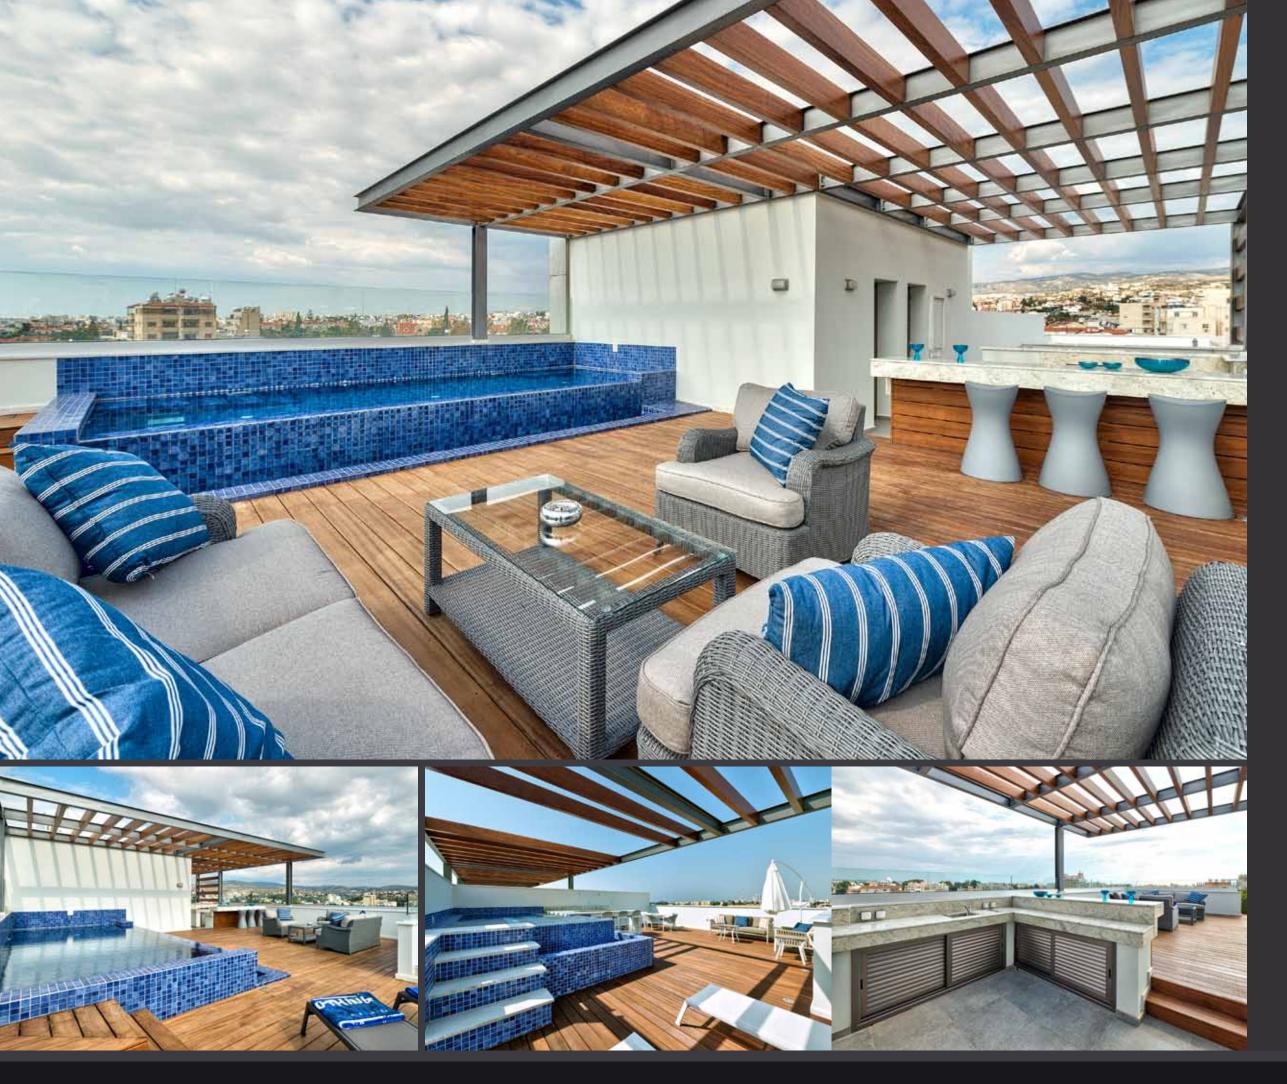

### DESCRIPTION

This prestigious development represents a remarkable living experience that will exceed your biggest dreams and expectations. It is different from anything You have seen and considered before and truly unique for the Limassol property market of high-quality homes. The contemporarily styled apartments, duplexes, penthouses and villas of the gated compound are smartly arranged around the exceptional indoor facilities, such as pool, gym, and underground parking.

The development comprises of only 25 apartments, garden duplexes, penthouses with one, two, three bedrooms; 12 villas with three and four bedrooms. The cleverly designed master plan provides convenient access to the common pool, gym, landscaped gardens, and underground parking. The penthouses enjoy spacious private rooftops.

# MAJOR BENEFITS

- <sup>-</sup> 2 KM FROM THE BEST SANDY BEACHES
- <sup>-</sup> 5 MIN DRIVE TO THE CITY CENTER AND SCHOOLS
- INDOOR FACILITIES: POOL, GYM, AND UNDERGROUND PARKING
- GATED COMPOUND
- HIGH STANDARD STYLISH FINISHES
- CHARMING QUIET DISTRICT OF LIMASSOL
- CLOSE TO ALL AMENITIES, INCLUDING JUMBO SUPERMARKET
- PENTHOUSES WITH PRIVATE ROOF GARDENS

# LUXURY FINISHES:

SEMI-SOLID PARQUET FLOORS, MARBLE FLOOR AND WALLS IN THE TOILETS AND BATHROOMS, KITCHEN CABINETS FROM ITALY, DOUBLE GLAZED WINDOWS WITH ALUMINUM FRAMES, HIGH STANDARD SANITARY WARE

GATED COMPOUND ARE SMARTLY
ARRANGED AROUND THE EXCEPTIONAL
INDOOR FACILITIES, SUCH AS POOL,
GYM, AND UNDERGROUND PARKING

# SIGNATURE PENTHOUSES

WE HAVE REIMAGINED THE IDEA OF WHAT A PENTHOUSE SHOULD BE. THE SIGNATURE PENTHOUSES ARE FEATURED ALMOST IN ALL APARTMENT DEVELOPMENTS AND REPRESENT THE BEST CHOICE FOR A DEMANDING AND SOPHISTICATED CUSTOMER WHO EXPECTS THE BEST OF COMFORT, STYLE AND PRIVACY.

The signature penthouses enjoy:

| Sizable roof space | Decking floors | Mosaic tiled swimming pool with jacuzzi

**NOTE:** movable furniture & interior items are extras