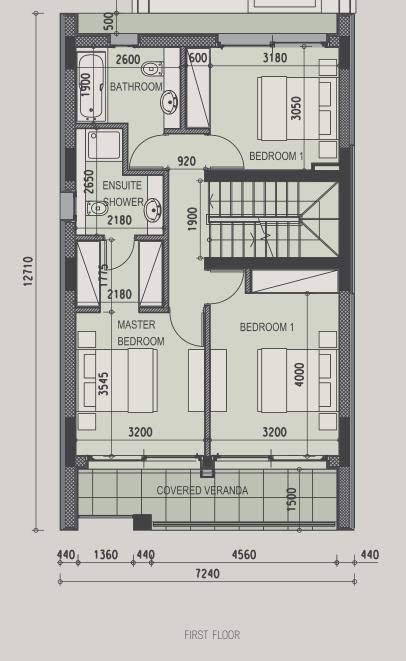

The development comprises of only 25 apartments, garden duplexes, penthouses with one, two, three bedrooms; 12 villas with three and four bedrooms. The cleverly designed master plan provides convenient access to the common pool, gym, landscaped gardens, and underground parking. The penthouses enjoy spacious private rooftops.

FLAT ROOF

440 1360 440 4560 COVERED VERANDA 3200 3545 MASTER BEDROOM 3200 2300 BEDROOM 1 12710 ີ 2180ື ENSUITE SHOWERS BEDROOM 2 BATHROOM 2600 3200 200 FLAT ROOF 3870 skylight 7040

7240

FIRST FLOOR