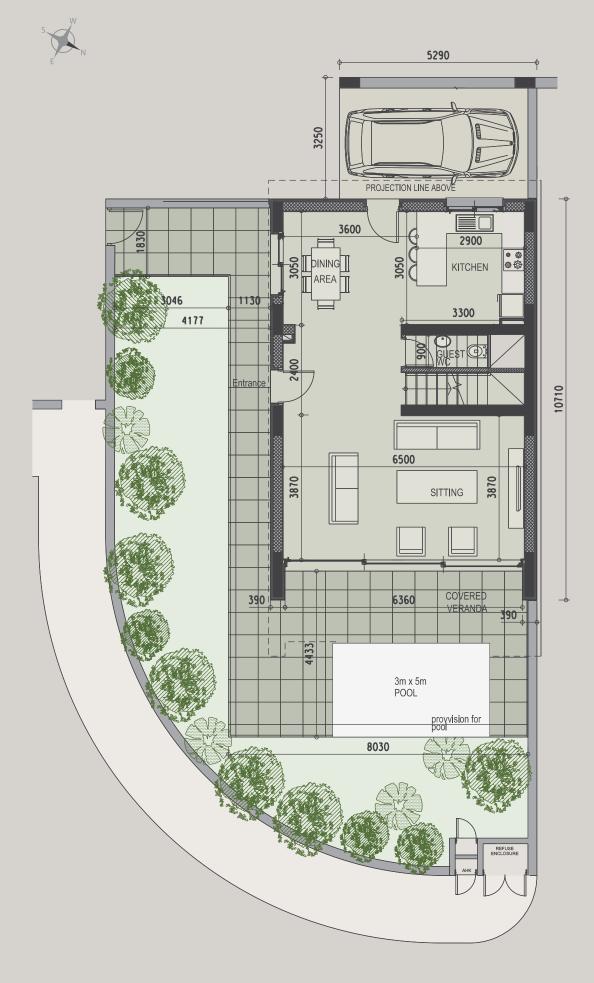

The development comprises of only 25 apartments, garden duplexes, penthouses with one, two, three bedrooms; 12 villas with three and four bedrooms. The cleverly designed master plan provides convenient access to the common pool, gym, landscaped gardens, and underground parking. The penthouses enjoy spacious private rooftops.

### LOCATION

The project located in the city center of Limassol and consisting of elite apartments and penthouses. Mesa Gitonia area is a vivid and full of life place. Excellent location close to all city amenities, such as supermarket (Jumbo), pharmacies, restaurants and schools (prestigious Foley's school).