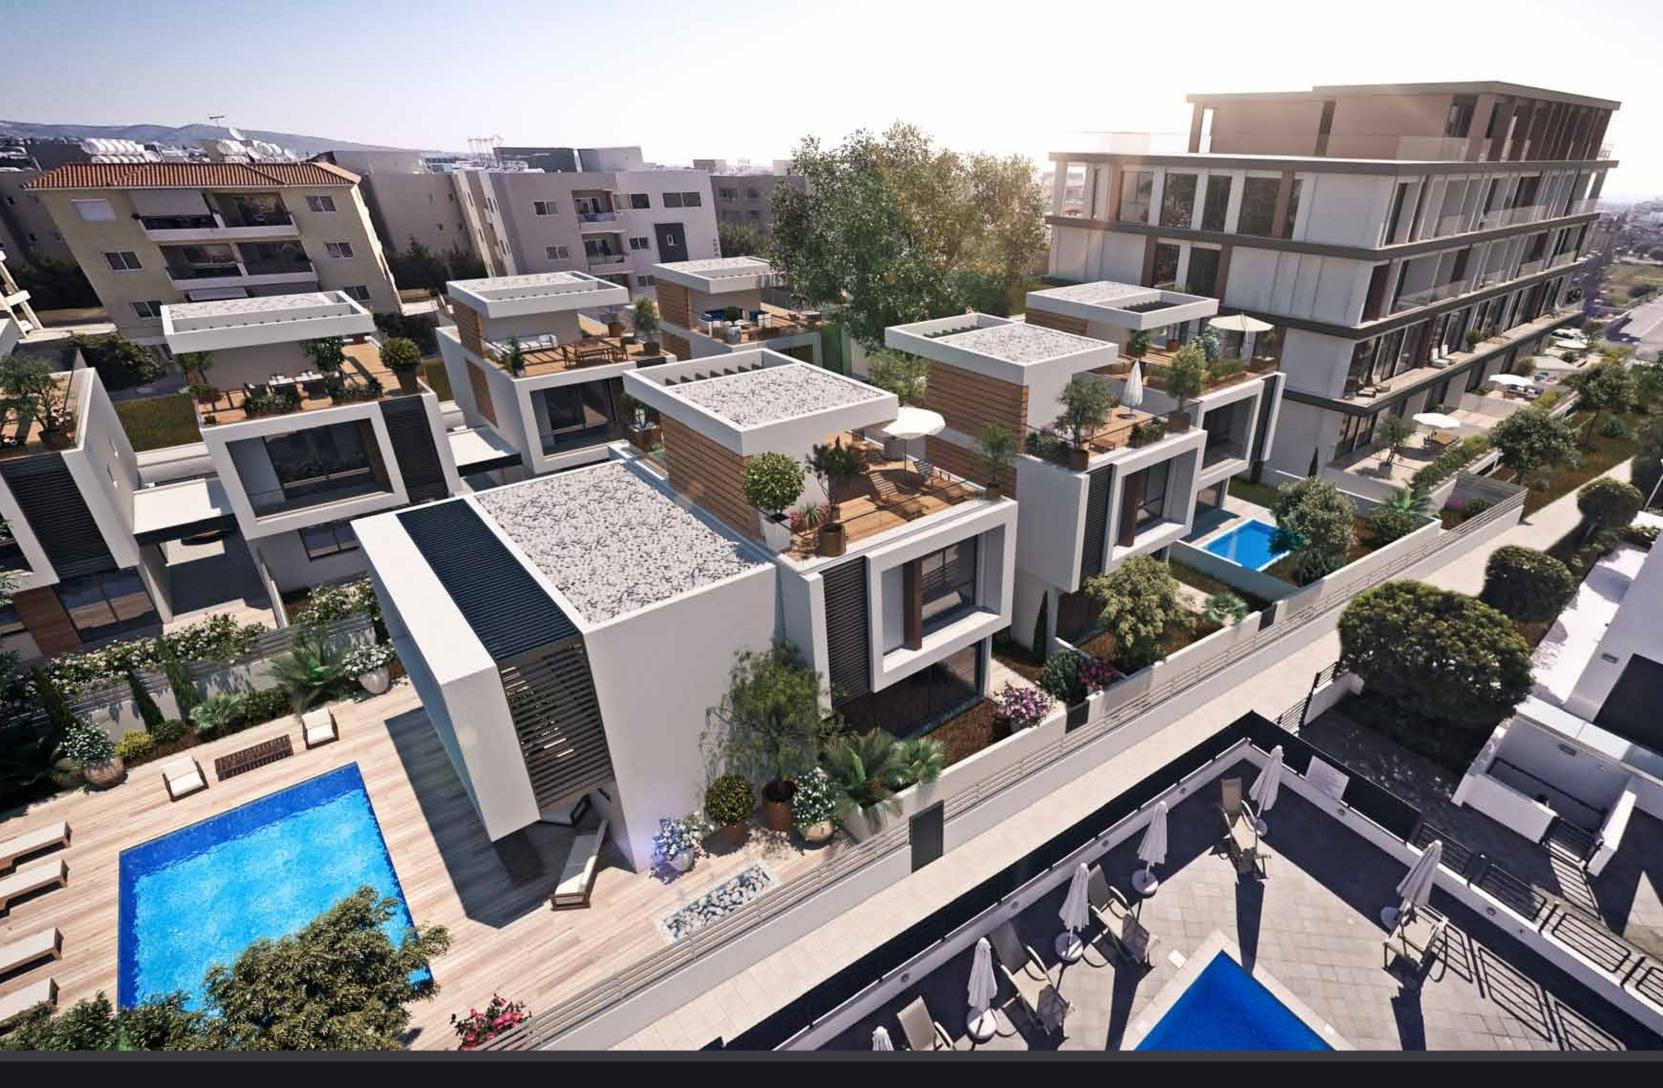

### DESCRIPTION

This prestigious development represents a remarkable living experience that will exceed your biggest dreams and expectations. It is different from anything You have seen and considered before and truly unique for the Limassol property market of high-quality homes. The contemporarily styled apartments, duplexes, penthouses and villas of the gated compound are smartly arranged around the exceptional indoor facilities, such as pool, gym, and underground parking.

The development comprises of only 25 apartments, garden duplexes, penthouses with one, two, three bedrooms; 12 villas with three and four bedrooms. The cleverly designed master plan provides convenient access to the common pool, gym, landscaped gardens, and underground parking. The penthouses enjoy spacious private rooftops.

# MAJOR BENEFITS

- <sup>-</sup> 2 KM FROM THE BEST SANDY BEACHES
- <sup>-</sup> 5 MIN DRIVE TO THE CITY CENTER AND SCHOOLS
- INDOOR FACILITIES: POOL, GYM, AND UNDERGROUND PARKING
- GATED COMPOUND
- HIGH STANDARD STYLISH FINISHES
- CHARMING QUIET DISTRICT OF LIMASSOL
- CLOSE TO ALL AMENITIES, INCLUDING JUMBO SUPERMARKET
- PENTHOUSES WITH PRIVATE ROOF GARDENS