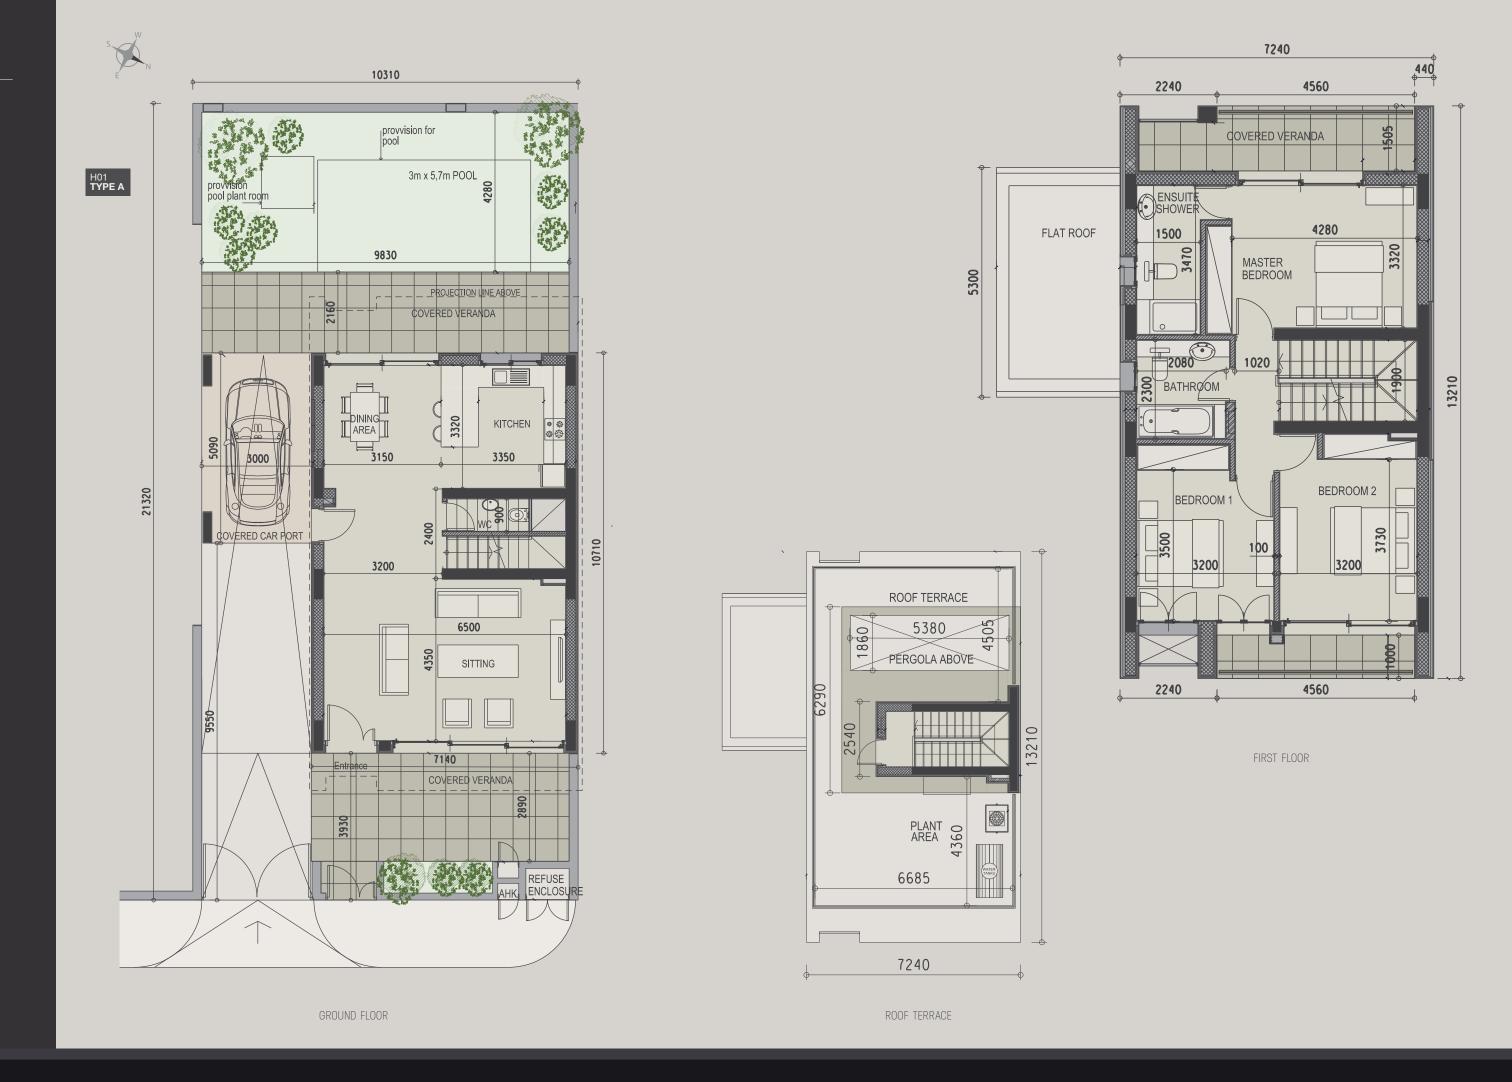

| property | floor | type      | bedrooms | indoor<br>area,<br>sq.m. | cov.<br>veranda | roof<br>terrace, | uncov.<br>veranda, | plot,<br>sq.m. | common<br>pool | private<br>pool | gym &<br>sauna |
|----------|-------|-----------|----------|--------------------------|-----------------|------------------|--------------------|----------------|----------------|-----------------|----------------|
| 101      | G+1   | Duplex    | 2        | 109.8                    | sq.m.<br>6.5    | sq.m.<br>0.0     | sq.m.<br>29.7      | 0.0            | yes            | -               | yes            |
| 102      | G+1   | Duplex    | 2        | 112                      | 10.1            | 0.0              | 33.7               | 0.0            | yes            |                 | yes            |
| 103      | G+1   | Duplex    | 3        | 133.4                    | 46.9            | 0.0              | 90.6               | 0.0            | yes            |                 | yes            |
| 104      | G+1   | Duplex    | 3        | 133.4                    | 47.9            | 0.0              | 95.3               | 0.0            | yes            |                 | yes            |
| 105      | G+1   | Duplex    | 2        | 112                      | 10.2            | 0.0              | 36.5               | 0.0            | yes            |                 | yes            |
| 106      | G+1   | Duplex    | 2        | 112                      | 10.2            | 0.0              | 36.5               | 0.0            | yes            |                 | yes            |
| 107      | G+1   | Duplex    | 2        | 112                      | 10.2            | 0.0              | 36.5               | 0.0            | yes            |                 | yes            |
| 108      | G+1   | Duplex    | 3        | 134.7                    | 14.7            | 0.0              | 51.4               | 0.0            | yes            |                 | yes            |
| 201      | 2     | Apartment | 1        | 56.7                     | 14.9            | 0.0              | 0                  | 0.0            | yes            |                 | yes            |
| 202      | 2     | Apartment | 1        | 55.5                     | 9.5             | 0.0              | 0                  | 0.0            | yes            |                 | yes            |
| 203      | 2     | Apartment | 1        | 47                       | 5.3             | 0.0              | 0                  | 0.0            | yes            |                 | yes            |
| 204      | 2     | Apartment | 1        | 55                       | 12.6            | 0.0              | 0                  | 0.0            | yes            |                 | yes            |
| 205      | 2     | Apartment | 2        | 82                       | 11.1            | 0.0              | 0                  | 0.0            | yes            |                 | yes            |
| 206      | 2     | Apartment | 2        | 80                       | 15.1            | 0.0              | 0                  | 0.0            | yes            |                 | yes            |
| 207      | 2     | Apartment | 2        | 80.3                     | 15.3            | 0.0              | 0                  | 0.0            | yes            |                 | yes            |
| 208      | 2     | Apartment | 1        | 55                       | 9.1             | 0.0              | 0                  | 0.0            | yes            |                 | yes            |
| 209      | 2     | Apartment | 2        | 80.1                     | 8.6             | 0.0              | 0                  | 0.0            | yes            |                 | yes            |
| 301      | 3     | Apartment | 3        | 115.6                    | 11.8            | 0.0              | 11.35              | 0.0            | yes            |                 | yes            |
| 302      | 3     | Apartment | 1        | 60.1                     | 12.8            | 0.0              | 0                  | 0.0            | yes            |                 | yes            |
| 303      | 3     | Apartment | 3        | 109.4                    | 13.2            | 0.0              | 0                  | 0.0            | yes            |                 | yes            |
| 304      | 3     | Apartment | 3        | 124.9                    | 25.1            | 0.0              | 0                  | 0.0            | yes            |                 | yes            |
| 305      | 3     | Apartment | 3        | 105.4                    | 16.6            | 0.0              | 0                  | 0.0            | yes            |                 | yes            |
| 306      | 3     | Apartment | 2        | 80.1                     | 13.9            | 0.0              | 0                  | 0.0            | yes            |                 | yes            |
| 401      | 4     | Penthouse | 3        | 127.5                    | 34.7            | 0.0              | 109.5              | 0.0            | yes            |                 | yes            |
| 402      | 4     | Penthouse | 3        | 127.2                    | 33.0            | 0.0              | 97.0               | 0.0            | yes            |                 | yes            |
| H01      |       | House     | 3        | 148                      | 20              | 41.5             | 24.5               | 211.5          | yes            | optional        | yes            |
| H02      |       | House     | 3        | 148                      | 20              | 41.5             | 24.5               | 212.0          | yes            | optional        | yes            |
| H03      |       | House     | 3        | 148                      | 20              | 41.5             | 33.0               | 220.5          | yes            | optional        | yes            |
| H04      |       | House     | 3        | 148                      | 20              | 41.5             | 33.0               | 220.5          | yes            | optional        | yes            |
| H05      |       | House     | 3        | 143                      | 27.6            | 41.5             | 19.8               | 201.6          | yes            | optional        | yes            |
| H06      |       | House     | 3        | 143                      | 9.1             | 50.1             | 28.0               | 242.3          | yes            | optional        | yes            |
| H07      |       | House     | 3        | 143                      | 9.5             | 50.1             | 33.0               | 223.2          | yes            | optional        | yes            |
| H08      |       | House     | 3        | 143                      | 12              | 50.1             | 20.2               | 204.5          | yes            | optional        | yes            |
| H09      |       | House     | 3        | 143                      | 12              | 50.1             | 13.1               | 194.5          | yes            | optional        | yes            |
| H10      |       | House     | 3        | 143                      | 12              | 50.1             | 0                  | 202.3          | yes            | optional        | yes            |
| H11      |       | House     | 3        | 143                      | 25              | 51.0             | 0                  | 210.0          | yes            | optional        | yes            |
| H12      |       | House     | 3        | 143                      | 25              | 51.0             | 09.7               | 210.0          | yes            | optional        | yes            |