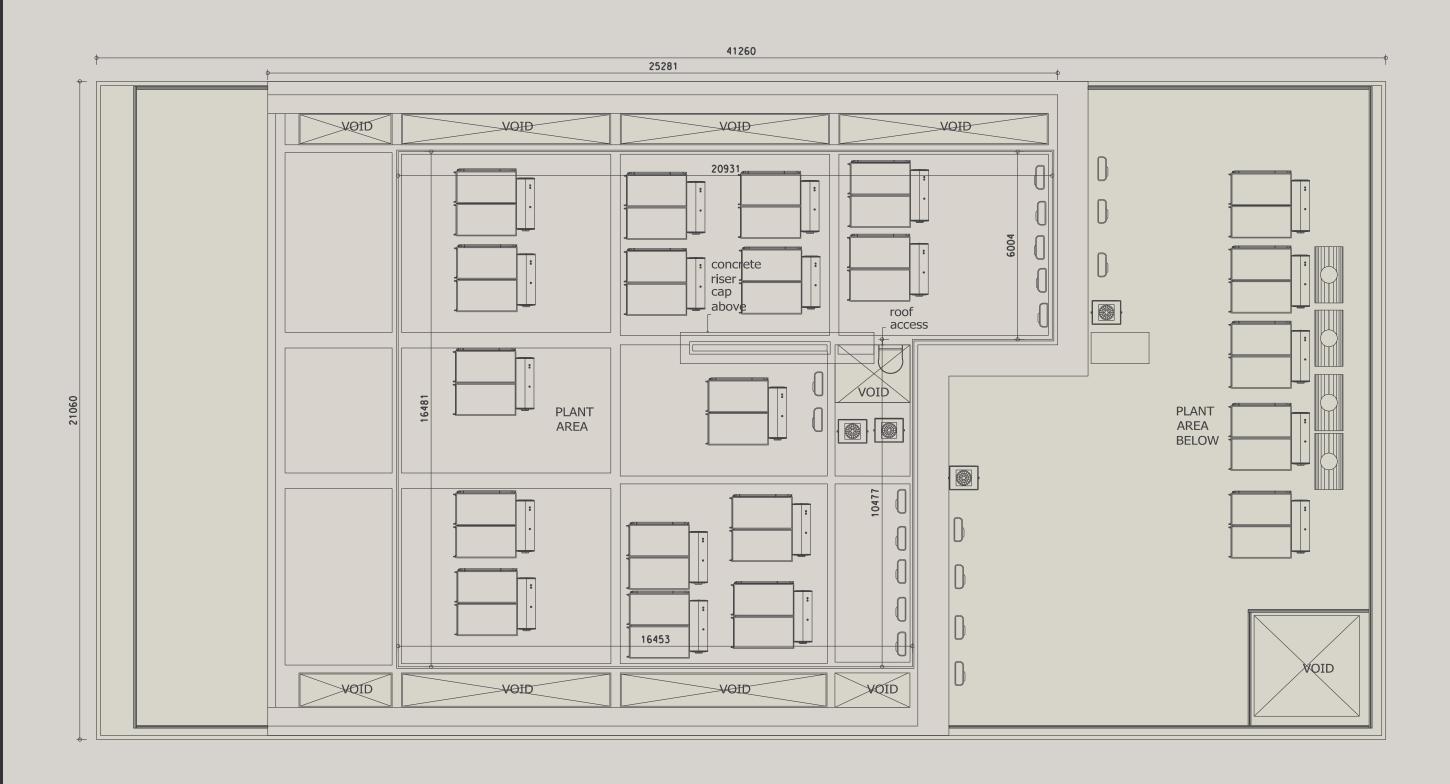

The development comprises of only 25 apartments, garden duplexes, penthouses with one, two, three bedrooms; 12 villas with three and four bedrooms. The cleverly designed master plan provides convenient access to the common pool, gym, landscaped gardens, and underground parking. The penthouses enjoy spacious private rooftops.

# LUXURY FINISHES:

SEMI-SOLID PARQUET FLOORS, MARBLE FLOOR AND WALLS IN THE TOILETS AND BATHROOMS, KITCHEN CABINETS FROM ITALY, DOUBLE GLAZED WINDOWS WITH ALUMINUM FRAMES, HIGH STANDARD SANITARY WARE

GATED COMPOUND ARE SMARTLY
ARRANGED AROUND THE EXCEPTIONAL
INDOOR FACILITIES, SUCH AS POOL,
GYM, AND UNDERGROUND PARKING