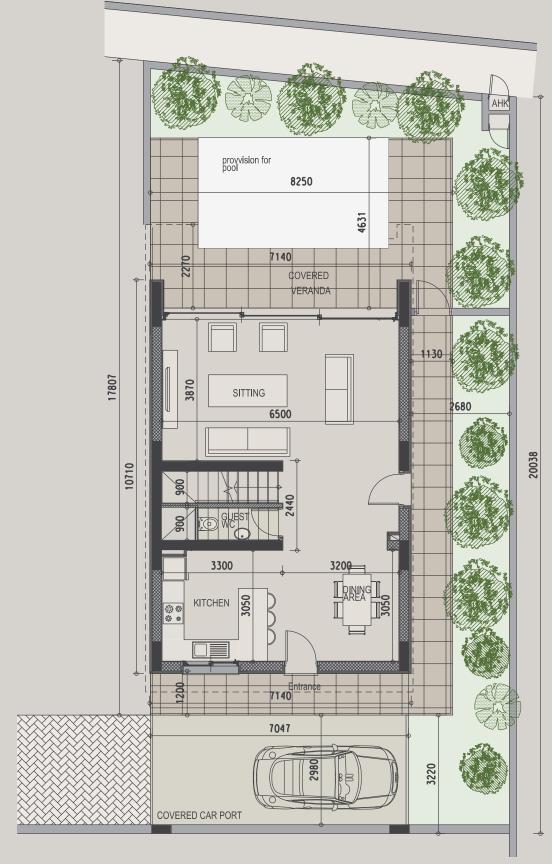

The development comprises of only 25 apartments, garden duplexes, penthouses with one, two, three bedrooms; 12 villas with three and four bedrooms. The cleverly designed master plan provides convenient access to the common pool, gym, landscaped gardens, and underground parking. The penthouses enjoy spacious private rooftops.