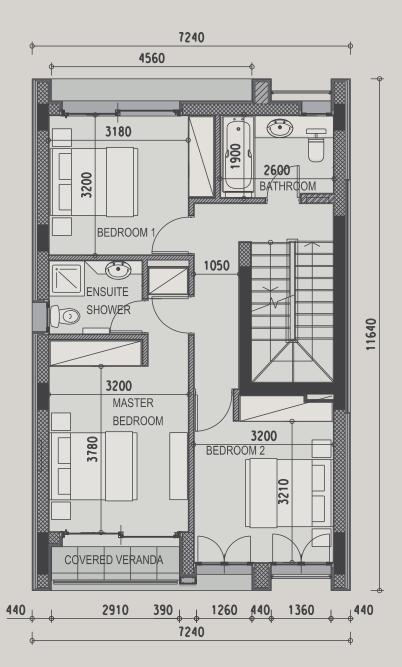

| 50.1             | 13.1               | 194.5          | yes            | optional        | yes            |
| H10      |       | House     | 3        | 143                      | 12              | 50.1             | 0                  | 202.3          | yes            | optional        | yes            |
| H11      |       | House     | 3        | 143                      | 25              | 51.0             | 0                  | 210.0          | yes            | optional        | yes            |
| H12      |       | House     | 3        | 143                      | 25              | 51.0             | 09.7               | 210.0          | yes            | optional        | yes            |



































H03

H04



H05









GROUND FLOOR RC











FIRST FLOOR









FIRST FLOOR









5500

skyllght

FLAT ROOF







440 1360 440 4560 COVERED VERANDA 3200 3545 MASTER BEDROOM 3200 2300 BEDROOM 1 12710 ີ 2180ື ENSUITE SHOWERS BEDROOM 2 BATHROOM 2600 3200 200 FLAT ROOF 3870 skylight 7040

7240

FIRST FLOOR

#### SIGNATURE FINISHES

# **ELEGANCE PACKAGE**

EVERY PROPERTY IS DELIVERED WITH THE SIGNATURE TOP STANDARD FINISHES:

- | Fully completed finishings
- | Semisolid parquet floors in each room
- | Marble floor and walls in the toilets and bathrooms
- | High ceilings (3.15 m)
- | Security and fireproof entrance doors
- | Intercom system
- | Water heated floors
- | Central VRV conditioning
- | Highstandard sanitary ware from
- European brands
- | Thermal aluminum window frames with double glazing
- | High standard kitchen cabine