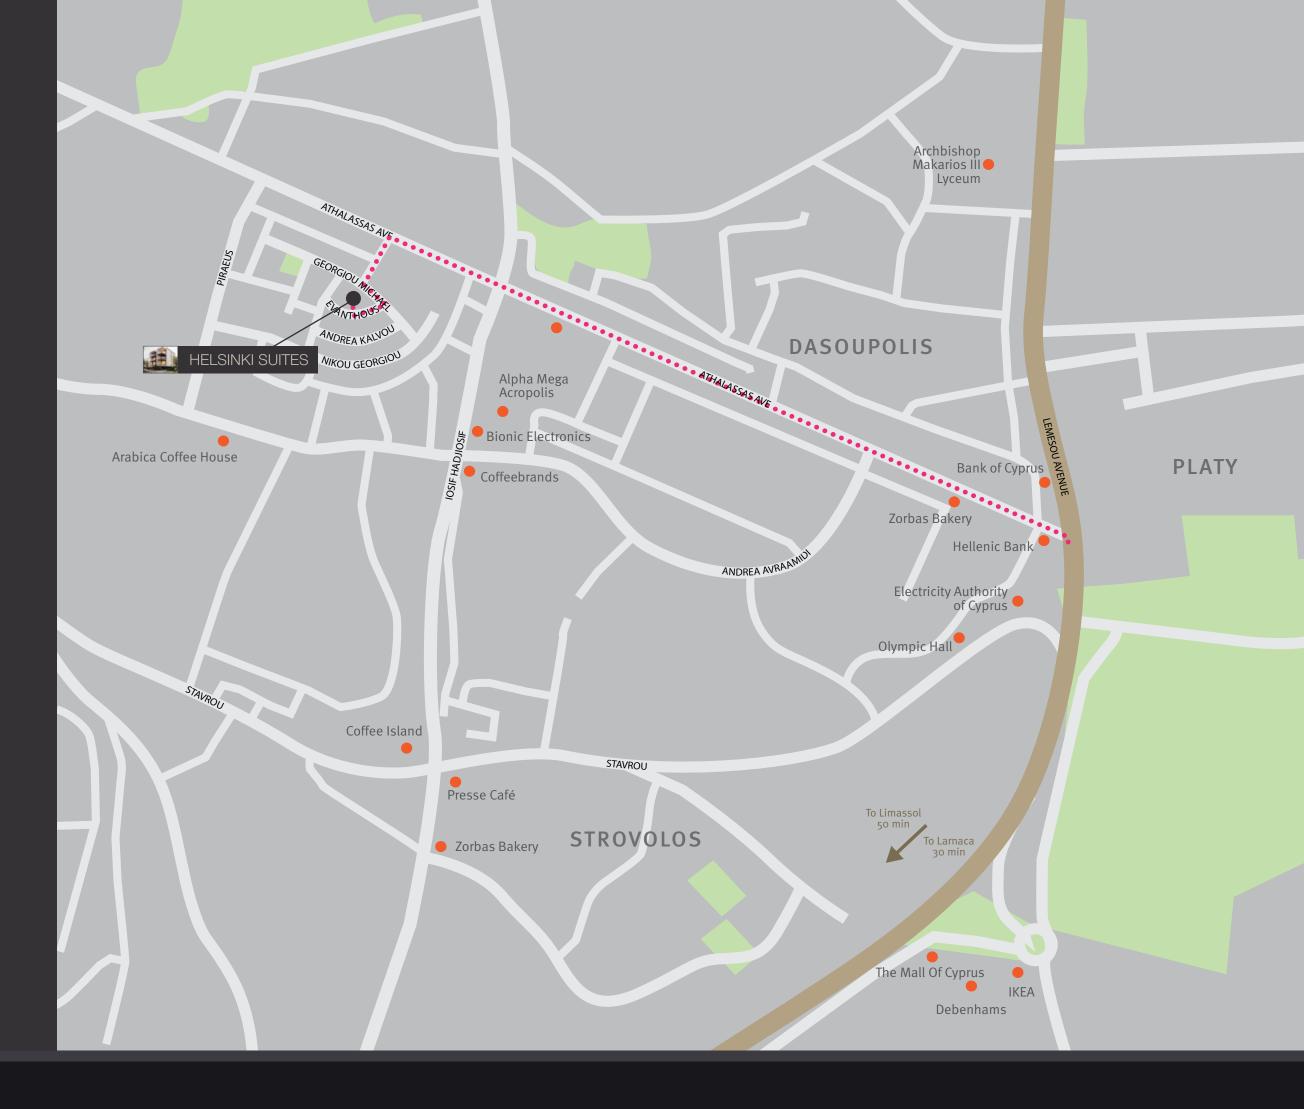

### LOCATION

Helsinki Suites is situated in a tranquil quiet area in one of Nicosia's most prestigious areas, Engomi. Conveniently located and with easy access to all amenities, Engomi is one of the most vibrant areas in the capital, both a thriving business hub and home to some of the capital's most famous universities. A residence that you call home, enjoy a serene escape and the energy of the large city of Nicosia.

### MAJOR BENEFITS

- <sup>-</sup> TRANQUIL SECLUDED AREA
- <sup>-</sup> BEAUTIFULLY DESIGNED SPACIOUS APARTMENTS
- ALL NECESSARY AMENITIES ONLY MOMENTS AWAY
- <sup>–</sup> DOUBLE GLAZED THERMAL WINDOWS
- <sup>-</sup> EUROPEAN SANITARY FITTINGS AND ENTRANCE SECURITY DOOR
- <sup>–</sup> HIGH STANDARD KITCHEN CABINETS AND WARDROBES
- <sup>–</sup> PROVISIONS FOR A/C IN ALL AREAS
- <sup>–</sup> LARGE TERRACES OFFERING SERENE VIEWS
- <sup>--</sup> COVERED PARKING AND STORAGE ROOM