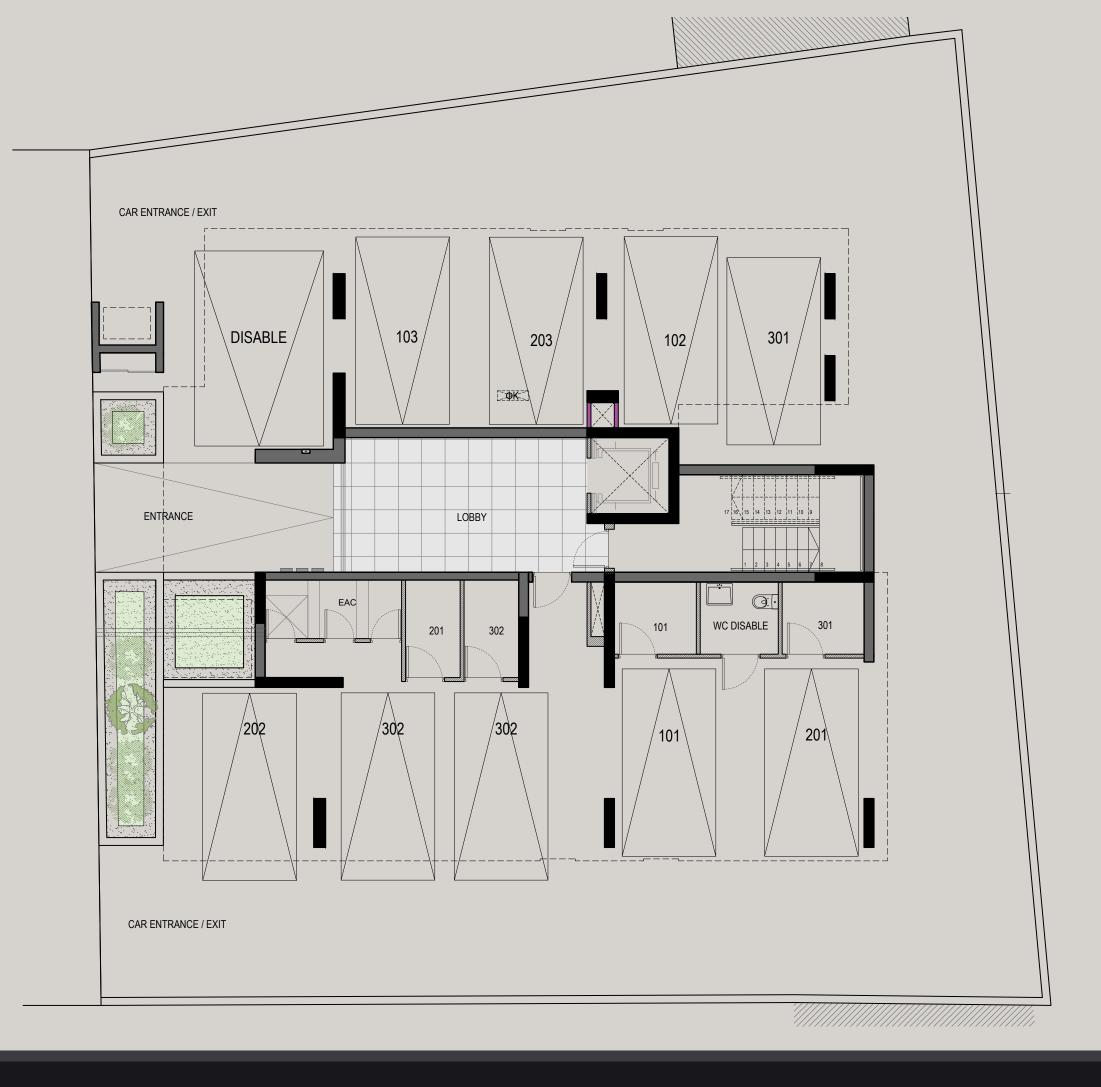

**GROUND FLOOR** 

FLOOR

- 101 2 bedrooms
- 102 1 bedroom
- 103 1 bedroom

#### FLOOR 2

201 - 2 bedrooms

- 202 1 bedroom
- 203 1 bedroom

301 - 2 bedrooms

302 - 2 bedrooms

302 – Roof terrace with auxiliary area