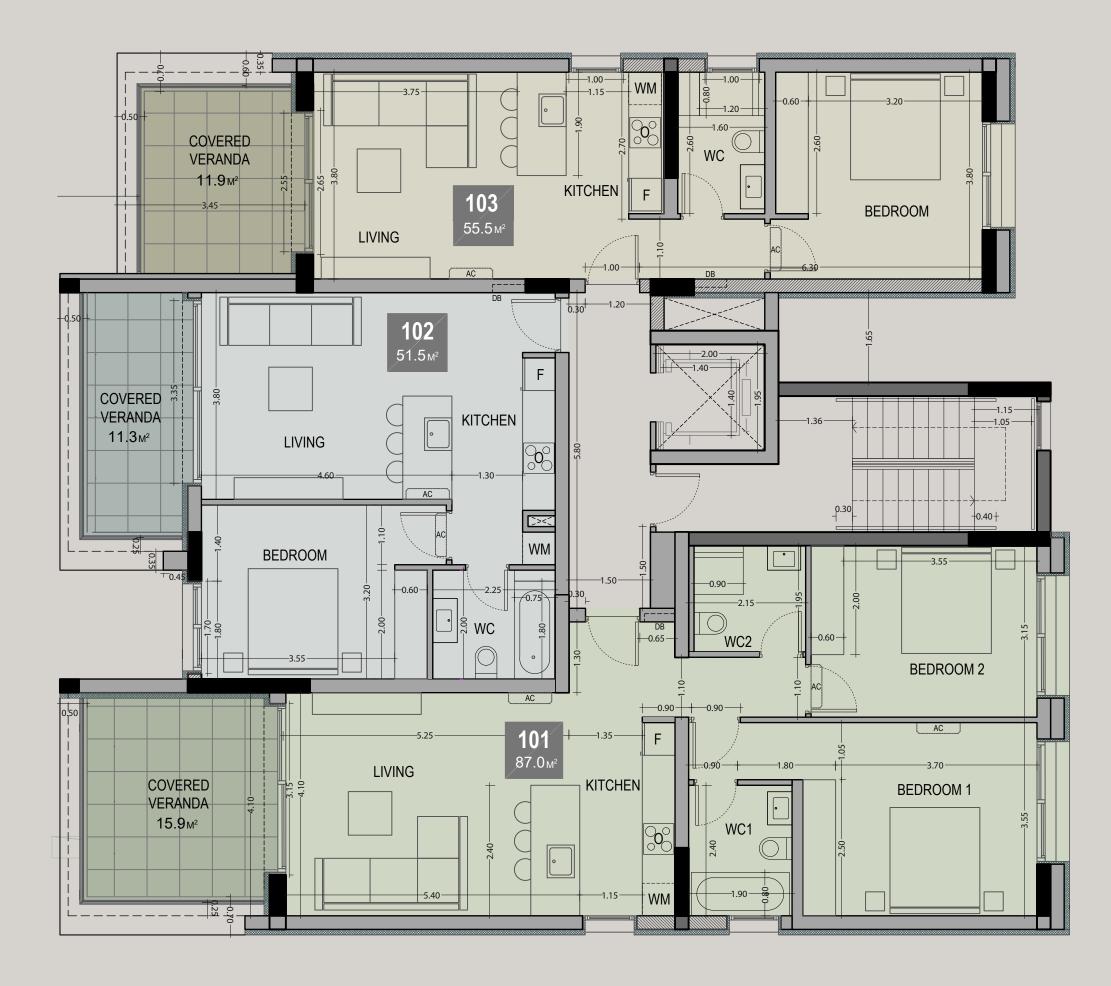

# PANORAMIC CITY VIEWS

| Floor | Unit<br>№ | Property<br>type | Bedrooms | Bathrooms | Parking<br>spaces | Indoor<br>area<br>sq.m. | Covered<br>veranda<br>sq.m. | Sellable<br>auxiliary area<br>sq.m. | Roof<br>terrace<br>sq.m. | Storage<br>sq.m. | Common<br>area per unit<br>sq.m. | Total<br>area<br>sq.m. |
|-------|-----------|------------------|----------|-----------|-------------------|-------------------------|-----------------------------|-------------------------------------|--------------------------|------------------|----------------------------------|------------------------|
| 1st   | 101       | Apartment        | 2        | 2         | 1                 | 87.00                   | 15.90                       |                                     |                          | 5.00             | 11.42                            | 119.32                 |
| 1st   | 102       | Apartment        | 1        | 1         | 1                 | 51.50                   | 11.30                       |                                     |                          |                  | 6.97                             | 69.77                  |
| 1st   | 103       | Apartment        | 1        | 1         | 1                 | 55.50                   | 11.90                       |                                     |                          |                  | 7.48                             | 74.88                  |
| 2nd   | 201       | Apartment        | 2        | 2         | 1                 | 87.00                   | 15.90                       |                                     |                          | 4.00             | 11.42                            | 118.32                 |
| 2nd   | 202       | Apartment        | 1        | 1         | 1                 | 51.50                   | 11.30                       |                                     |                          |                  | 6.97                             | 69.77                  |
| 2nd   | 203       | Apartment        | 1        | 1         | 1                 | 55.50                   | 11.90                       |                                     |                          |                  | 7.48                             | 74.88                  |
| 3rd   | 301       | Apartment        | 2        | 2         | 1                 | 87.00                   | 15.90                       |                                     |                          | 4.00             | 11.42                            | 118.32                 |
| 3rd   | 302       | Apartment        | 2        | 2         | 2                 | 107.00                  | 23.20                       | 4th floor 57.80                     | 68.00                    | 5.00             | 20.86                            | 281.86                 |

**GROUND FLOOR** 

FLOOR

- 101 2 bedrooms
- 102 1 bedroom
- 103 1 bedroom