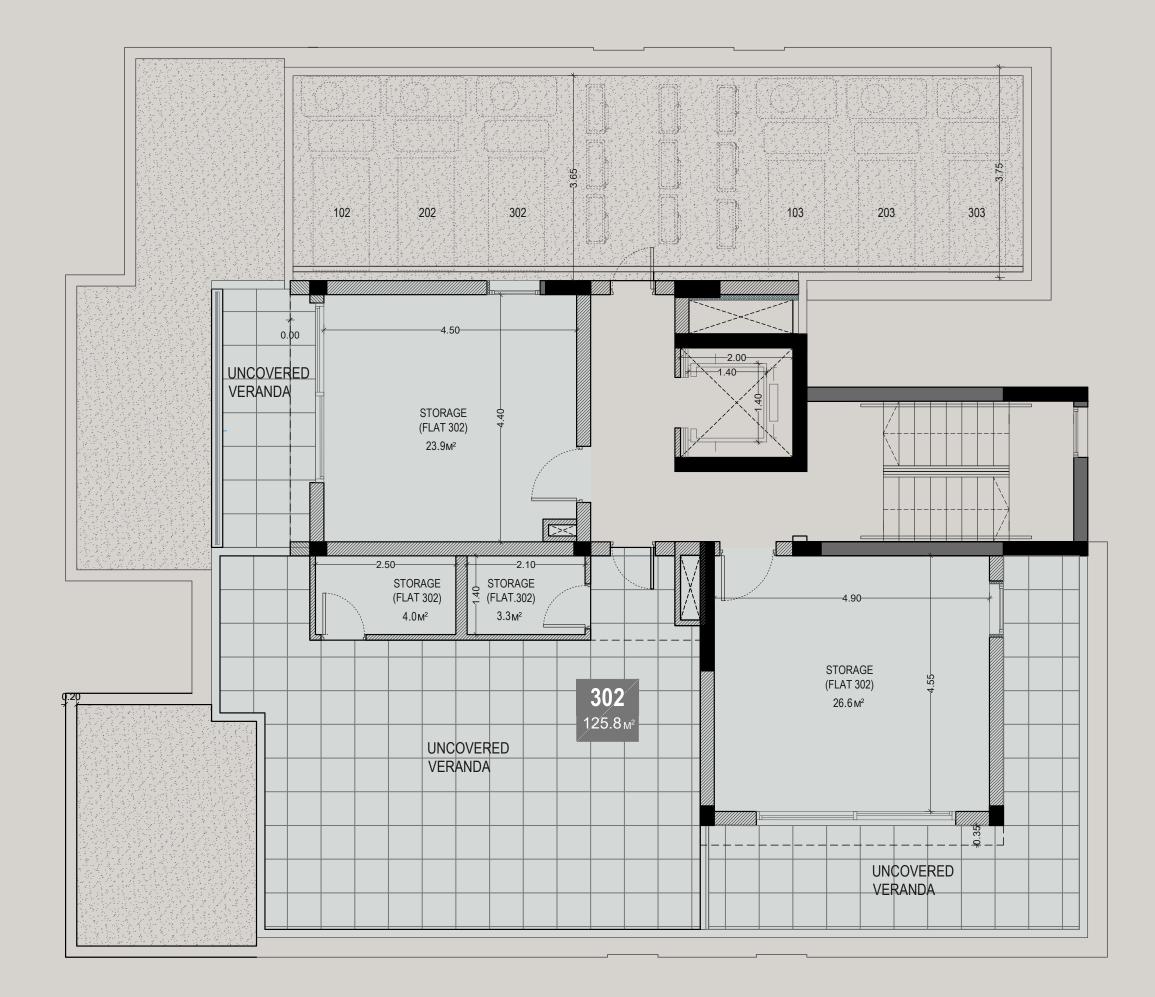

# PANORAMIC CITY VIEWS

| Floor | Unit<br>№ | Property<br>type | Bedrooms | Bathrooms | Parking<br>spaces | Indoor<br>area<br>sq.m. | Covered<br>veranda<br>sq.m. | Sellable<br>auxiliary area<br>sq.m. | Roof<br>terrace<br>sq.m. | Storage<br>sq.m. | Common<br>area per unit<br>sq.m. | Total<br>area<br>sq.m. |
|-------|-----------|------------------|----------|-----------|-------------------|-------------------------|-----------------------------|-------------------------------------|--------------------------|------------------|----------------------------------|------------------------|
| 1st   | 101       | Apartment        | 2        | 2         | 1                 | 87.00                   | 15.90                       |                                     |                          | 5.00             | 11.42                            | 119.32                 |
| 1st   | 102       | Apartment        | 1        | 1         | 1                 | 51.50                   | 11.30                       |                                     |                          |                  | 6.97                             | 69.77                  |
| 1st   | 103       | Apartment        | 1        | 1         | 1                 | 55.50                   | 11.90                       |                                     |                          |                  | 7.48                             | 74.88                  |
| 2nd   | 201       | Apartment        | 2        | 2         | 1                 | 87.00                   | 15.90                       |                                     |                          | 4.00             | 11.42                            | 118.32                 |
| 2nd   | 202       | Apartment        | 1        | 1         | 1                 | 51.50                   | 11.30                       |                                     |                          |                  | 6.97                             | 69.77                  |
| 2nd   | 203       | Apartment        | 1        | 1         | 1                 | 55.50                   | 11.90                       |                                     |                          |                  | 7.48                             | 74.88                  |
| 3rd   | 301       | Apartment        | 2        | 2         | 1                 | 87.00                   | 15.90                       |                                     |                          | 4.00             | 11.42                            | 118.32                 |
| 3rd   | 302       | Apartment        | 2        | 2         | 2                 | 107.00                  | 23.20                       | 4th floor 57.80                     | 68.00                    | 5.00             | 20.86                            | 281.86                 |

#### FLOOR 2

201 - 2 bedrooms

- 202 1 bedroom
- 203 1 bedroom

301 - 2 bedrooms

302 - 2 bedrooms

302 – Roof terrace with auxiliary area