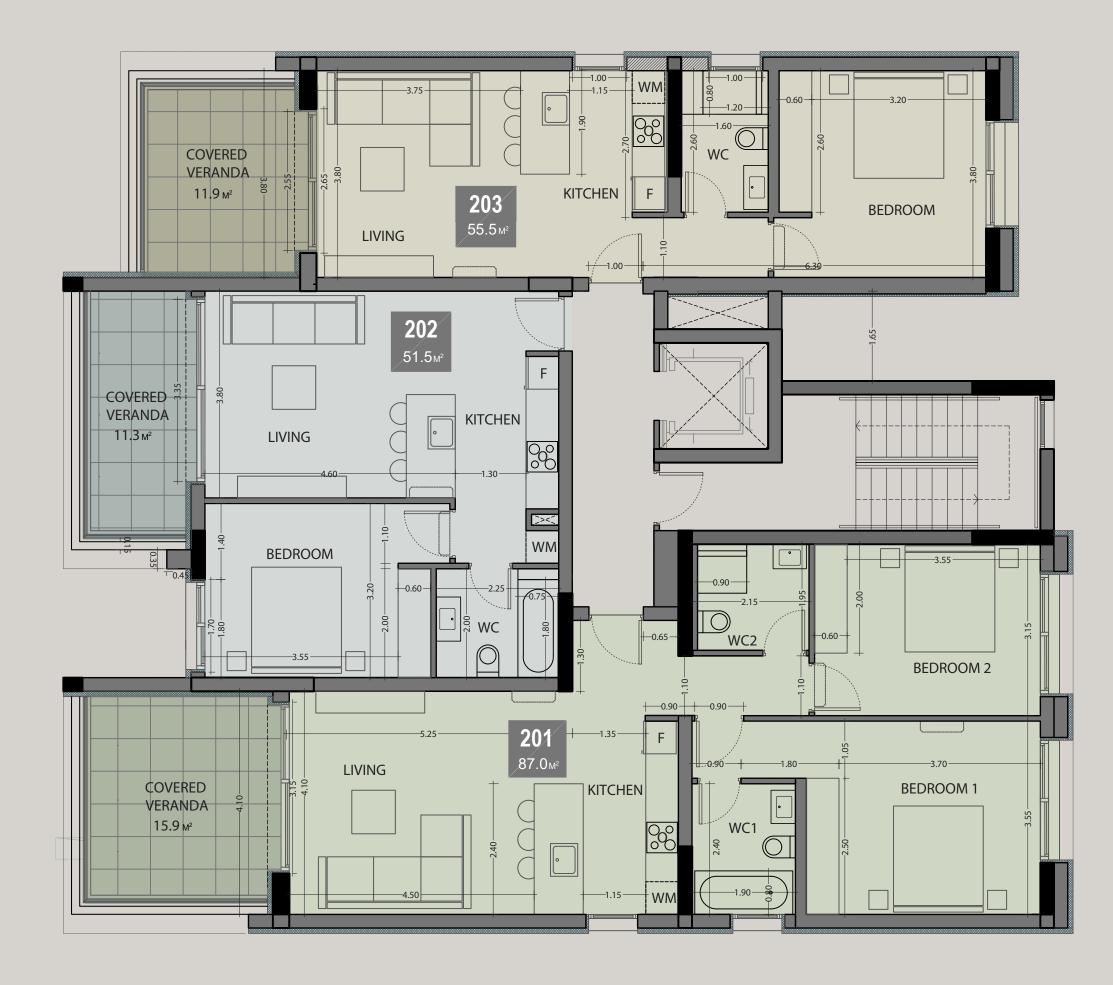

# PANORAMIC CITY VIEWS

| Floor | Unit<br>№ | Property<br>type | Bedrooms | Bathrooms | Parking<br>spaces | Indoor<br>area<br>sq.m. | Covered<br>veranda<br>sq.m. | Sellable<br>auxiliary area<br>sq.m. | Roof<br>terrace<br>sq.m. | Storage<br>sq.m. | Common<br>area per unit<br>sq.m. | Total<br>area<br>sq.m. |
|-------|-----------|------------------|----------|-----------|-------------------|-------------------------|-----------------------------|-------------------------------------|--------------------------|------------------|----------------------------------|------------------------|
| 1st   | 101       | Apartment        | 2        | 2         | 1                 | 87.00                   | 15.90                       |                                     |                          | 5.00             | 11.42                            | 119.32                 |
| 1st   | 102       | Apartment        | 1        | 1         | 1                 | 51.50                   | 11.30                       |                                     |                          |                  | 6.97                             | 69.77                  |
| 1st   | 103       | Apartment        | 1        | 1         | 1                 | 55.50                   | 11.90                       |                                     |                          |                  | 7.48                             | 74.88                  |
| 2nd   | 201       | Apartment        | 2        | 2         | 1                 | 87.00                   | 15.90                       |                                     |                          | 4.00             | 11.42                            | 118.32                 |
| 2nd   | 202       | Apartment        | 1        | 1         | 1                 | 51.50                   | 11.30                       |                                     |                          |                  | 6.97                             | 69.77                  |
| 2nd   | 203       | Apartment        | 1        | 1         | 1                 | 55.50                   | 11.90                       |                                     |                          |                  | 7.48                             | 74.88                  |
| 3rd   | 301       | Apartment        | 2        | 2         | 1                 | 87.00                   | 15.90                       |                                     |                          | 4.00             | 11.42                            | 118.32                 |
| 3rd   | 302       | Apartment        | 2        | 2         | 2                 | 107.00                  | 23.20                       | 4th floor 57.80                     | 68.00                    | 5.00             | 20.86                            | 281.86                 |

#### FLOOR 2

201 - 2 bedrooms

- 202 1 bedroom
- 203 1 bedroom

301 - 2 bedrooms

302 - 2 bedrooms

302 – Roof terrace with auxiliary area