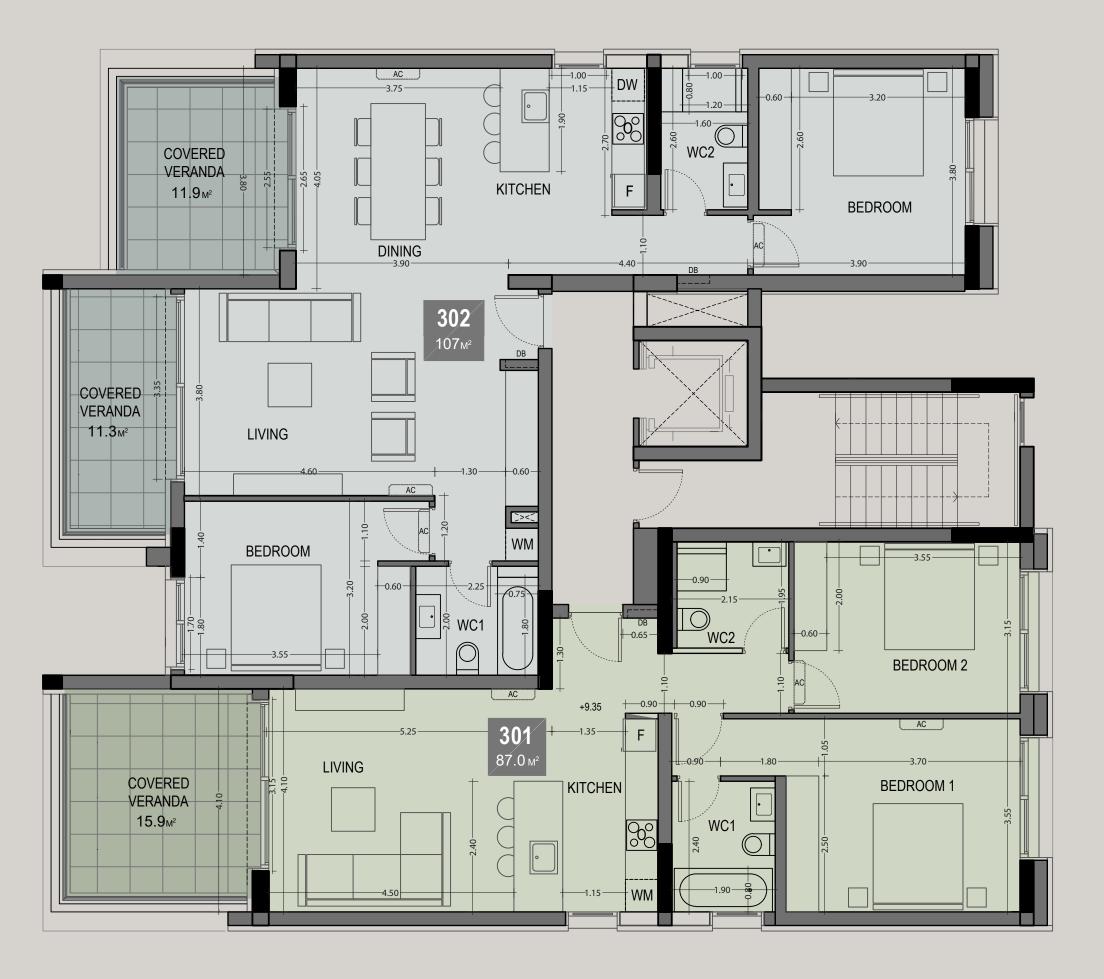

# PANORAMIC CITY VIEWS

| Floor | Unit<br>№ | Property<br>type | Bedrooms | Bathrooms | Parking<br>spaces | Indoor<br>area<br>sq.m. | Covered<br>veranda<br>sq.m. | Sellable<br>auxiliary area<br>sq.m. | Roof<br>terrace<br>sq.m. | Storage<br>sq.m. | Common<br>area per unit<br>sq.m. | Total<br>area<br>sq.m. |
|-------|-----------|------------------|----------|-----------|-------------------|-------------------------|-----------------------------|-------------------------------------|--------------------------|------------------|----------------------------------|------------------------|
| 1st   | 101       | Apartment        | 2        | 2         | 1                 | 87.00                   | 15.90                       |                                     |                          | 5.00             | 11.42                            | 119.32                 |
| 1st   | 102       | Apartment        | 1        | 1         | 1                 | 51.50                   | 11.30                       |                                     |                          |                  | 6.97                             | 69.77                  |
| 1st   | 103       | Apartment        | 1        | 1         | 1                 | 55.50                   | 11.90                       |                                     |                          |                  | 7.48                             | 74.88                  |
| 2nd   | 201       | Apartment        | 2        | 2         | 1                 | 87.00                   | 15.90                       |                                     |                          | 4.00             | 11.42                            | 118.32                 |
| 2nd   | 202       | Apartment        | 1        | 1         | 1                 | 51.50                   | 11.30                       |                                     |                          |                  | 6.97                             | 69.77                  |
| 2nd   | 203       | Apartment        | 1        | 1         | 1                 | 55.50                   | 11.90                       |                                     |                          |                  | 7.48                             | 74.88                  |
| 3rd   | 301       | Apartment        | 2        | 2         | 1                 | 87.00                   | 15.90                       |                                     |                          | 4.00             | 11.42                            | 118.32                 |
| 3rd   | 302       | Apartment        | 2        | 2         | 2                 | 107.00                  | 23.20                       | 4th floor 57.80                     | 68.00                    | 5.00             | 20.86                            | 281.86                 |

**GROUND FLOOR** 

FLOOR

- 101 2 bedrooms
- 102 1 bedroom
- 103 1 bedroom

#### FLOOR 2

201 - 2 bedrooms

- 202 1 bedroom
- 203 1 bedroom

301 - 2 bedrooms

302 - 2 bedrooms

302 – Roof terrace with auxiliary area