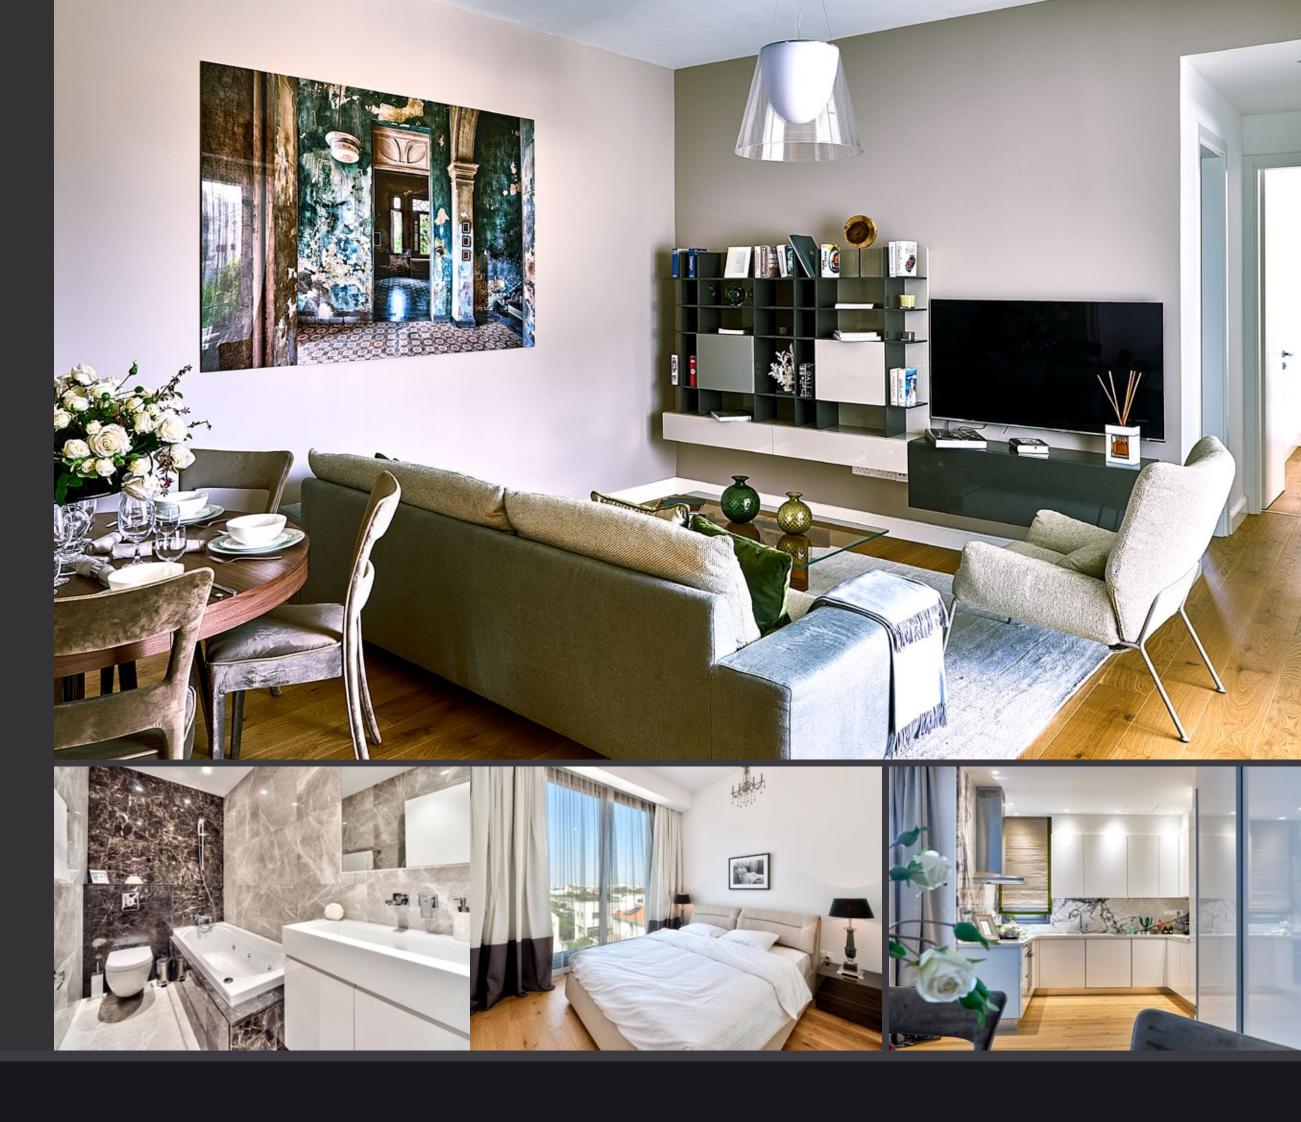

### LUXURY FINISHES:

LAMINATE PARQUET FLOORS IN LIVING AREAS & BEDROOMS, CERAMIC TILE FLOORS & WALLS IN BATHROOMS, KITCHEN CABINETS FROM KNOWN BRANDS, DOUBLE GLAZED WINDOWS WITH ALUMINUM FRAMES, FIRST CLASS SANITARY WARE

### COMFORT PACKAGE

EVERY PROPERTY IS DELIVERED WITH THE SIGNATURE TOP STANDARD FINISHES:

Fully completed finishings
Laminate parquet floors in the living room, kitchen and bedrooms
Ceramic tiles floor and walls in the toilets and bathrooms
Security and fireproof entrance doors
Intercom system
Provision for air conditioning units
Highstandard sanitary ware from European brands
Thermal aluminum window frames with double glazing
High standard kitchen cabinets
High standard wardrobes
Soft closers in kitchen cabinets