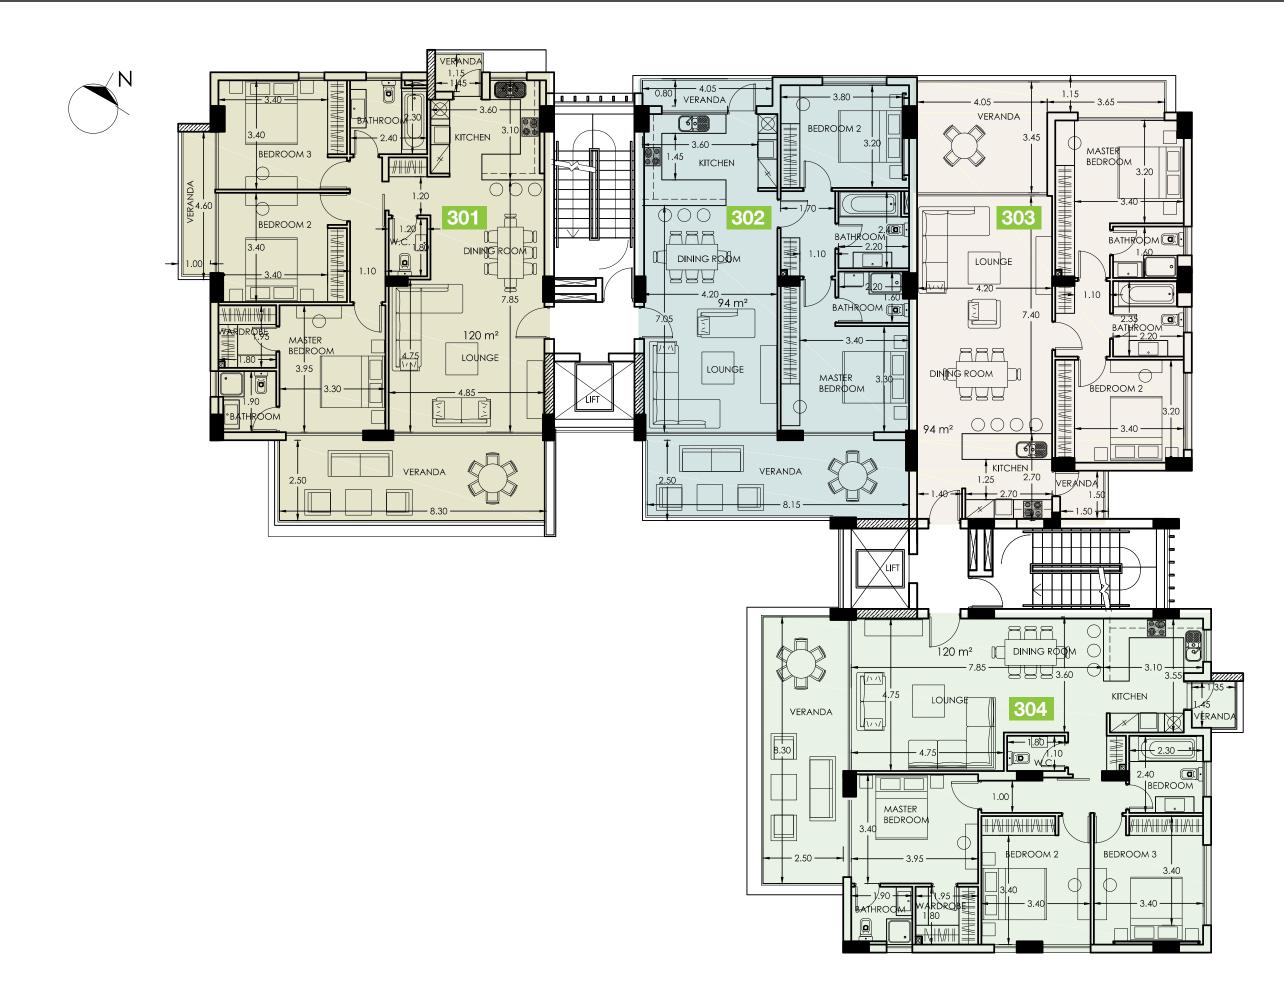

rk. Quiet surroundings and proximity to city amenities provide the ideal conditions for happy family living. This project will be both your dream home and feasible investment.

# Major benefits

- 150 meters to the sandy beaches of Dasoudi park
- Pool, gym, sauna and covered parking
- Gated community with controlled entrance
- High ceilings (over 3.15 meters net)
- High-standard finishes
- All amenities around the corner
- Penthouses with private roof gardens and pools























5.L





-



















#### BLOCKA Ground Floor





#### BLOCKA Floor 1





#### BLOCKA Floor 2





#### BLOCK A Floor 3





#### BLOCKA Floor 4





## BLOCK A Roof and roof gardens



N



#### BLOCK **B** Basement

CAR ENTRANCE - EXIT



## 



BLOCK **B** Floor 1



BLOCK **B** Floor 2



#### BLOCK B Floor 3



#### 



#### BLOCK **B** Roof and roof gardens







#### Specification of construction and finishing



• Luxurious marble floors or parquet



 Kitchen cabinets from known brands



 Double glazed windows with aluminum frames





• Safe, fireproof doors

• First class

sanitary ware

• Thermo-bricks (28 cm)

#### Interiors







#### Choice of properties

| ЖA | property № | floor | type      | bedrooms |
|----|------------|-------|-----------|----------|
|    | 101        | 1     | Apartment | 3        |
|    | 102        | 1     | Apartment | 1        |
|    | 103        | 1     | Apartment | 1        |
|    | 104        | 1     | Apartment | 3        |
|    | 201        | 2     | Apartment | 3        |
|    | 202        | 2     | Apartment | 2        |
|