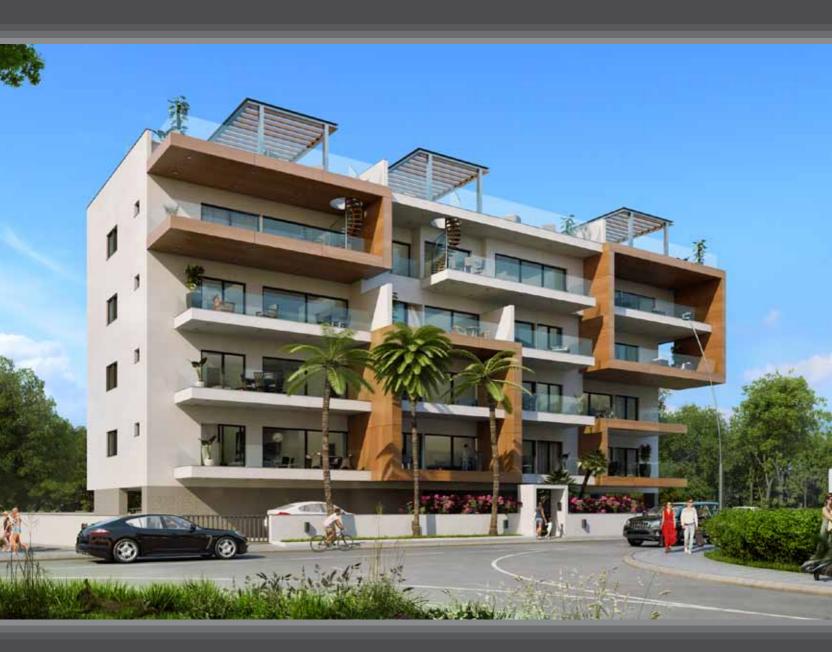

# Grand Park

Modern complex consisting of 30 luxurious apartments, with high standard finishes. The project is situated in Papas area of Limassol, one of the most prestigious addresses of the city, just 150 meters from the sandy beaches of Dasoudi park. Quiet surroundings and proximity to city amenities provide the ideal conditions for happy family living. This project will be both your dream home and feasible investment.

# Major benefits

- 150 meters to the sandy beaches of Dasoudi park
- Pool, gym, sauna and covered parking
- Gated community with controlled entrance
- High ceilings (over 3.15 meters net)
- High-standard finishes
- All amenities around the corner
- Penthouses with private roof gardens and pools