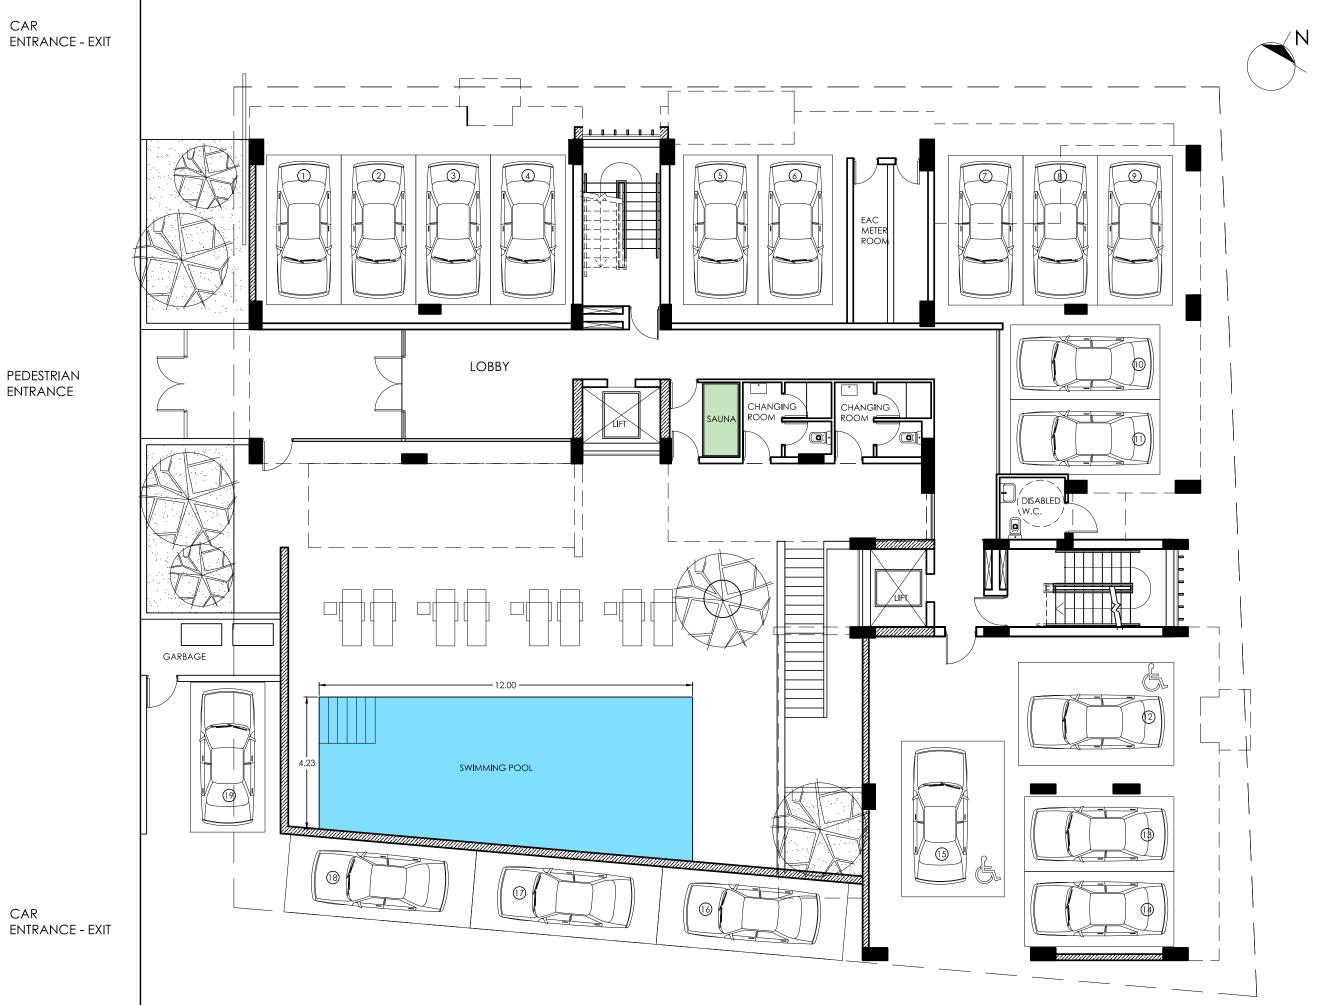

just 150 meters from the sandy beaches of Dasoudi park. Quiet surroundings and proximity to city amenities provide the ideal conditions for happy family living. This project will be both your dream home and feasible investment.

# Major benefits

- 150 meters to the sandy beaches of Dasoudi park
- Pool, gym, sauna and covered parking
- Gated community with controlled entrance
- High ceilings (over 3.15 meters net)
- High-standard finishes
- All amenities around the corner
- Penthouses with private roof gardens and pools























5.L





-



















#### BLOCKA Ground Floor





#### BLOCKA Floor 1





#### BLOCKA Floor 2





#### BLOCK A Floor 3





#### BLOCKA Floor 4





## BLOCK A Roof and roof gardens



N



#### BLOCK **B** Basement

CAR ENTRANCE - EXIT



## 



BLOCK **B** Floor 1



BLOCK **B** Floor 2



#### BLOCK B Floor 3



#### 



#### BLOCK **B** Roof and roof gardens







#### Specification of construction and finishing



• Luxurious marble floors or parquet



 Kitchen cabinets from known brands



 Double glazed windows with aluminum frames





• Safe, fireproof doors

• First class

sanitary ware

• Thermo-bricks (28 cm)

#### Interiors







#### Choice of properties

| ЖA | property № | floor | type      | bedrooms |
|----|------------|-------|-----------|----------|
|    | 101        | 1     | Apartment | 3        |
|    | 102        | 1     | Apartment | 1        |
|    | 103        | 1     | Apartment | 1        |
|    | 104        | 1     | Apartment | 3        |
|    | 201        | 2     | Apartment | 3        |