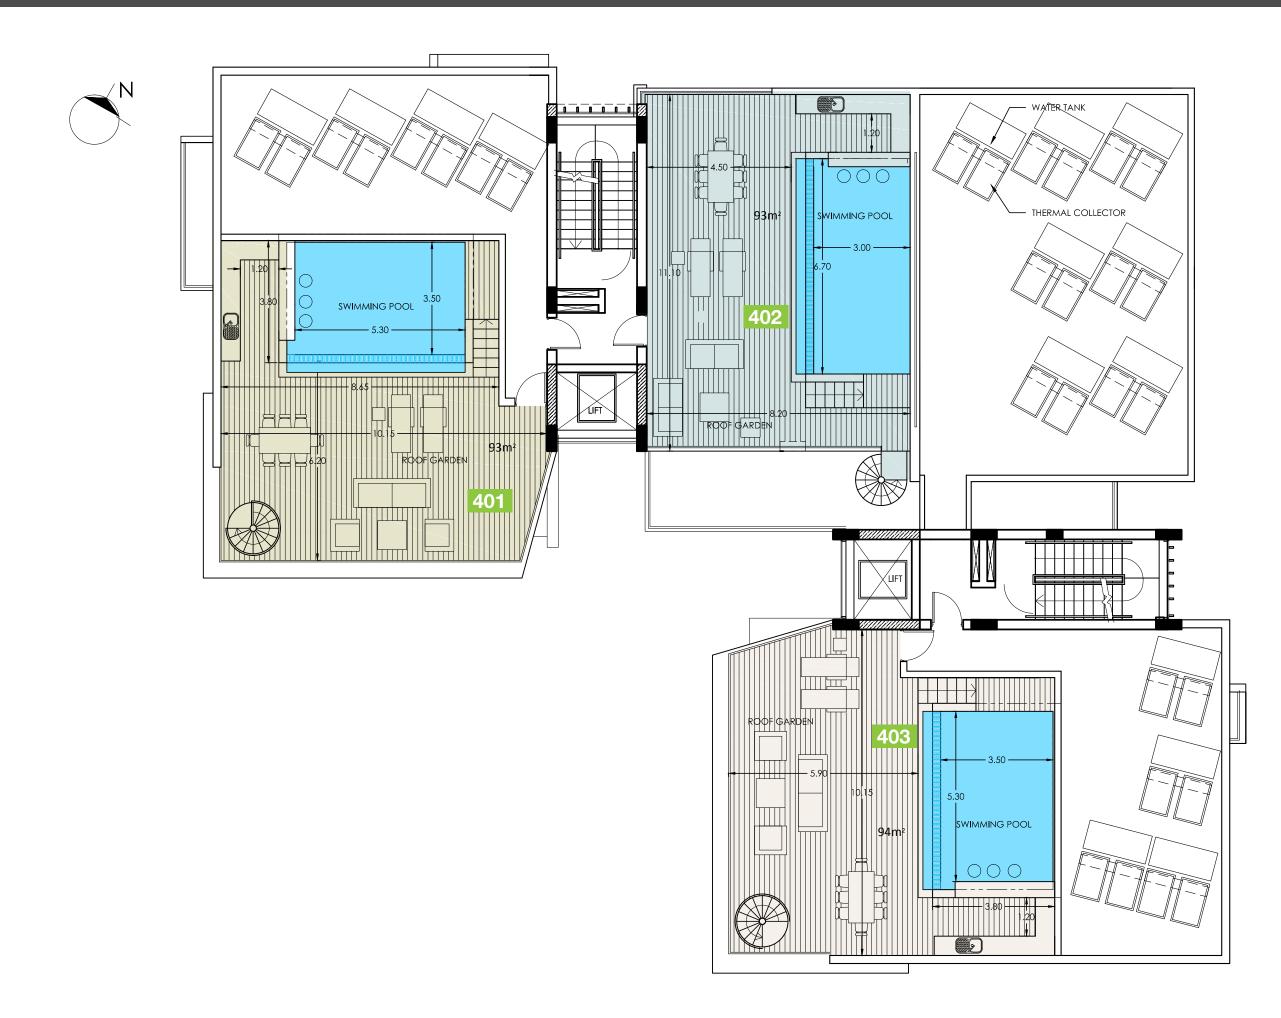

ity to city amenities provide the ideal conditions for happy family living. This project will be both your dream home and feasible investment.

# Major benefits

- 150 meters to the sandy beaches of Dasoudi park
- Pool, gym, sauna and covered parking
- Gated community with controlled entrance
- High ceilings (over 3.15 meters net)
- High-standard finishes
- All amenities around the corner
- Penthouses with private roof gardens and pools























5.L





-



















#### BLOCKA Ground Floor





#### BLOCKA Floor 1





#### BLOCKA Floor 2





#### BLOCK A Floor 3





#### BLOCKA Floor 4





## BLOCK A Roof and roof gardens



N



#### BLOCK **B** Basement

CAR ENTRANCE - EXIT



## 



BLOCK **B** Floor 1



BLOCK **B** Floor 2



#### BLOCK B Floor 3



#### 



#### BLOCK **B** Roof and roof gardens







#### Specification of construction and finishing



• Luxurious marble floors or parquet



 Kitchen cabinets from known brands



 Double glazed windows with aluminum frames





• Safe, fireproof doors

• First class

sanitary ware

• Thermo-bricks (28 cm)

#### Interiors







#### Choice of properties

| ЖA | property № | floor | type      | bedrooms |
|----|------------|-------|-----------|----------|
|    | 101        | 1     | Apartment | 3        |
|    | 102        | 1     | Apartment | 1        |
|    | 103        | 1     | Apartment | 1        |
|    | 104        | 1     | Apartment | 3        |
|    | 201        | 2     | Apartment | 3        |
|    | 202        | 2     | Apartment | 2        |
|    | 203        | 2     | Apartme