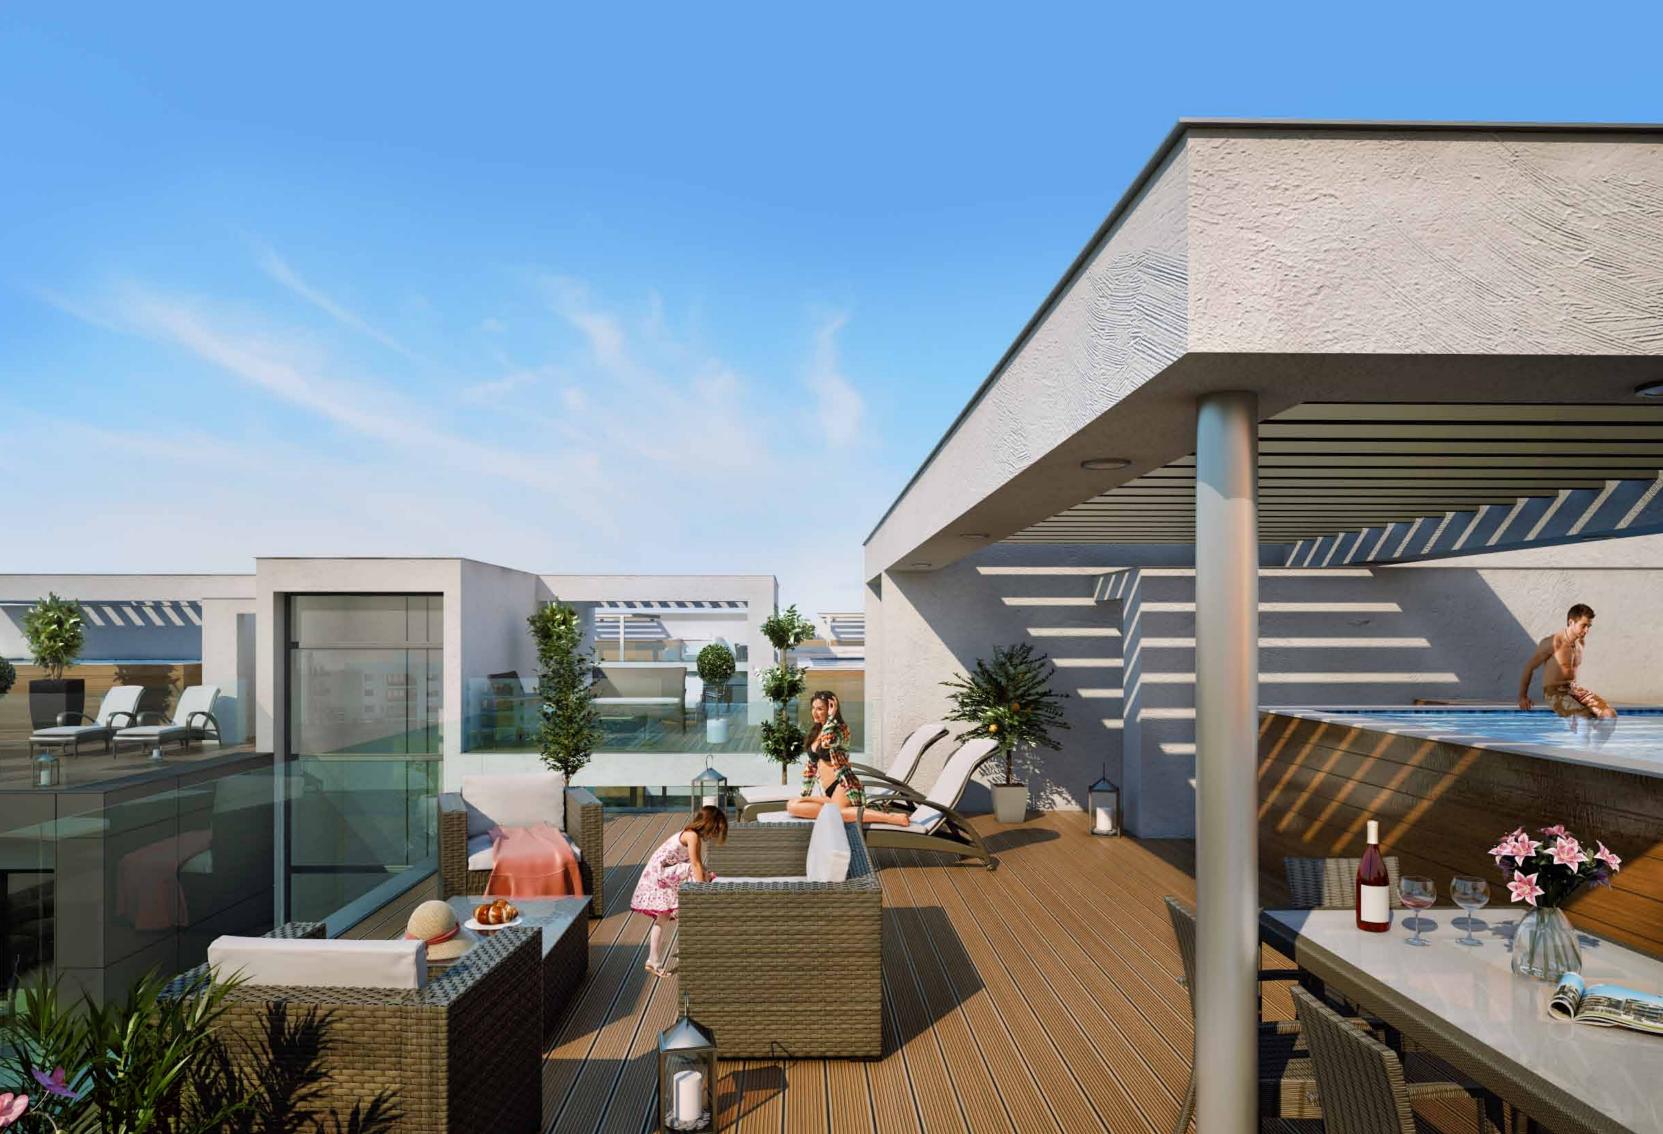

# Major benefits

- 150 meters to the sandy beaches of Dasoudi park
- Pool, gym, sauna and covered parking
- Gated community with controlled entrance
- High ceilings (over 3.15 meters net)
- High-standard finishes
- All amenities around the corner
- Penthouses with private roof gardens and pools

## BLOCK A Roof and roof gardens

N

#### BLOCK **B** Roof and roof gardens