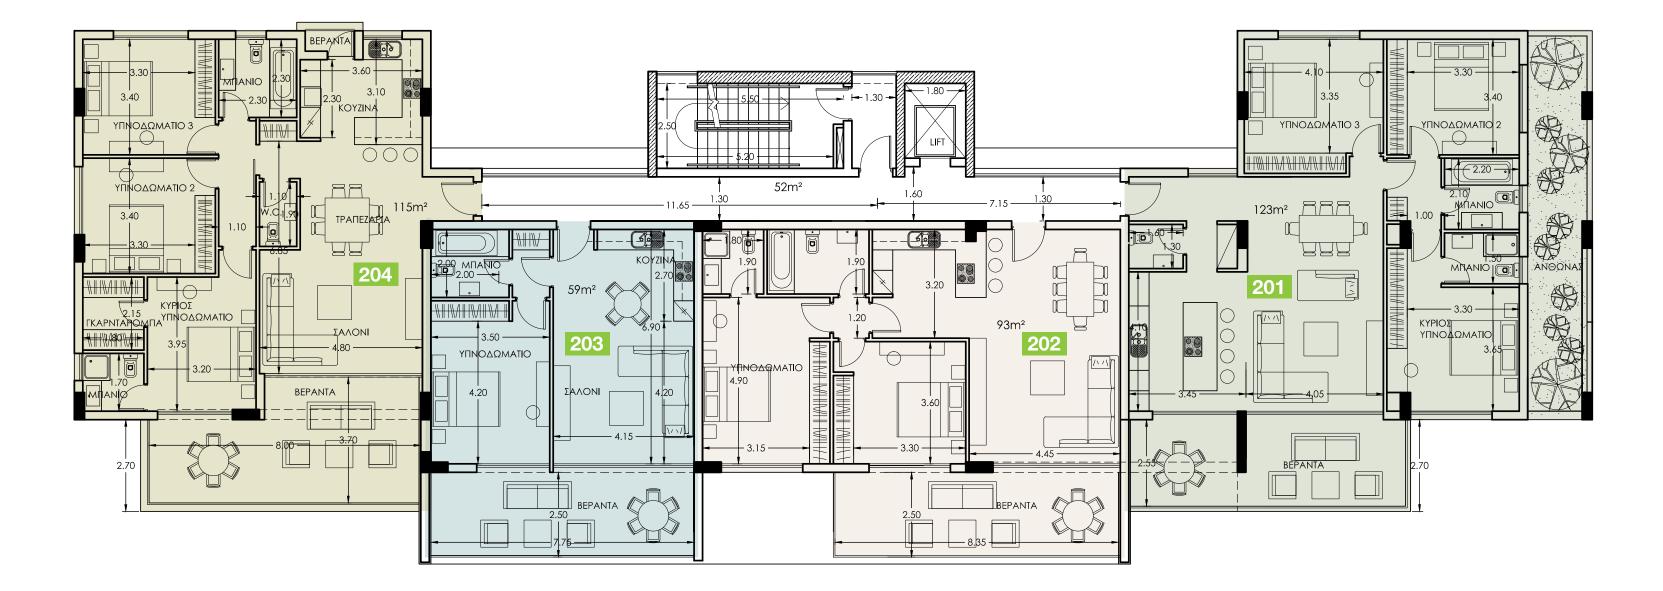

nsisting of 30 luxurious apartments, with high standard finishes. The project is situated in Papas area of Limassol, one of the most prestigious addresses of the city, just 150 meters from the sandy beaches of Dasoudi park. Quiet surroundings and proximity to city amenities provide the ideal conditions for happy family living. This project will be both your dream home and feasible investment.

# Major benefits

- 150 meters to the sandy beaches of Dasoudi park
- Pool, gym, sauna and covered parking
- Gated community with controlled entrance
- High ceilings (over 3.15 meters net)
- High-standard finishes
- All amenities around the corner
- Penthouses with private roof gardens and pools























5.L





-



















#### BLOCKA Ground Floor





#### BLOCKA Floor 1





#### BLOCKA Floor 2





#### BLOCK A Floor 3





#### BLOCKA Floor 4





## BLOCK A Roof and roof gardens



N



#### BLOCK **B** Basement

CAR ENTRANCE - EXIT



## 



BLOCK **B** Floor 1



BLOCK **B** Floor 2



#### BLOCK B Floor 3



#### 



#### BLOCK **B** Roof and roof gardens







#### Specification of construction and finishing



• Luxurious marble floors or parquet



 Kitchen cabinets from known brands



 Double glazed windows with aluminum frames





• Safe, fireproof doors

• First class

sanitary ware

• Thermo-bricks (28 cm)

#### Interiors







#### Choice of properties

| ЖA | property № | floor | type      | bedrooms |
|----|------------|-------|-----------|----------|
|    | 101        | 1     | Apartment | 3        |
|    | 102        | 1     | Apartment