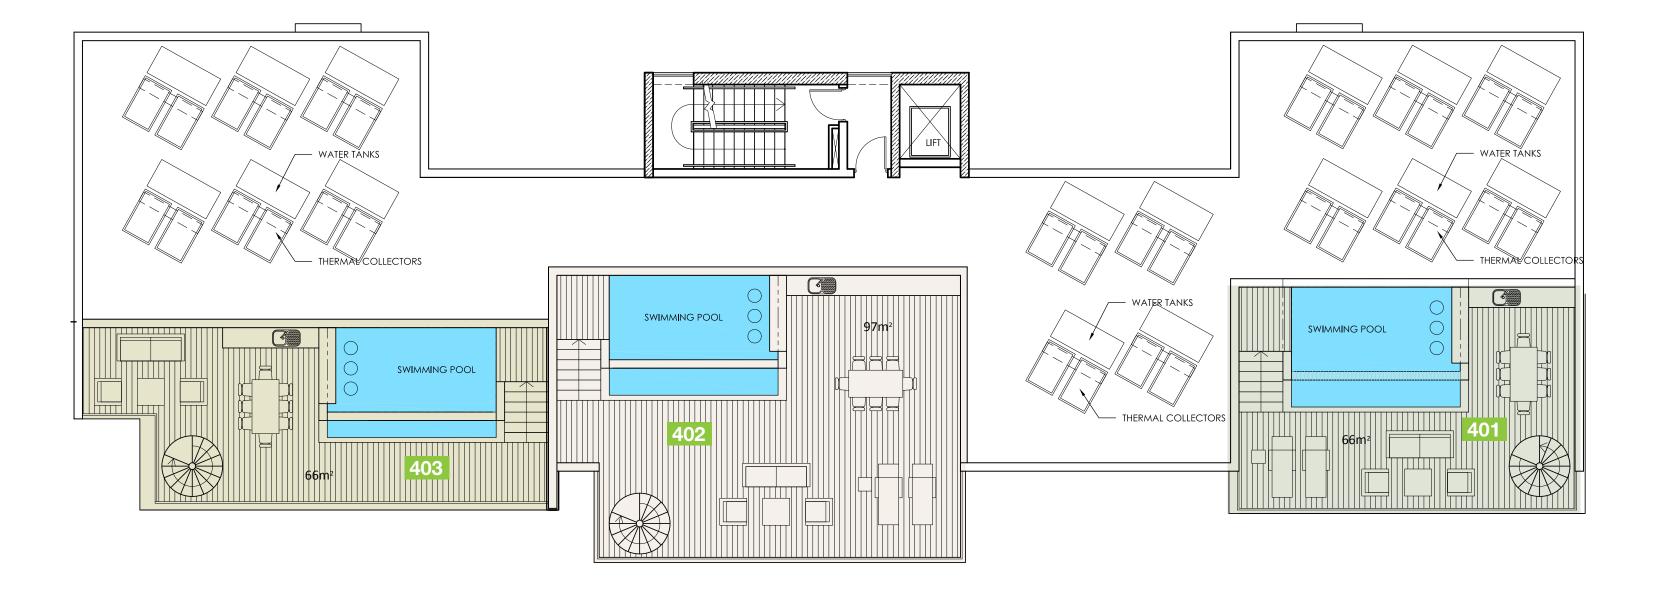

## BLOCK A Roof and roof gardens

N

| OKB | property № | floor | type      | bedrooms | indoor<br>area,<br>sq.m. | cov.<br>veranda,<br>sq.m. | uncov.<br>veranda,<br>sq.m. | roof<br>terrace,<br>sq.m. | total area,<br>sq.m. | swimming<br>pool |
|-----|------------|-------|-----------|----------|--------------------------|---------------------------|-----------------------------|---------------------------|----------------------|------------------|
|     | 101        | 1     | Apartment | 3        | 120                      | 27                        | 0                           | 0                         | 147                  | -                |
|     | 102        | 1     | Apartment | 2        | 93                       | 23                        | 0                           | 0                         | 116                  | -                |
|     | 103        | 1     | Apartment | 2        | 94                       | 20                        | 0                           | 0                         | 114                  | -                |
|     | 104        | 1     | Apartment | 3        | 120                      | 23                        | 0                           | 0                         | 143                  |                  |
|     | 201        | 2     | Apartment | 3        | 120                      | 27                        | 0                           | 0                         | 147                  | -                |
|     | 202        | 2     | Apartment | 2        | 93                       | 23                        | 0                           | 0                         | 116                  |                  |
|     | 203        | 2     | Apartment | 2        | 94                       | 20                        | 0                           | 0                         | 114                  |                  |
|     | 204        | 2     | Apartment | 3        | 120                      | 23                        | 0                           | 0                         | 143                  |                  |
|     | 301        | 3     | Apartment | 3        | 120                      | 27                        | 0                           | 0                         | 147                  | -                |
|     | 302        | 3     | Apartment | 2        | 93                       | 23                        | 0                           | 0                         | 116                  | -                |
|     | 303        | 3     | Apartment | 2        | 94                       | 20                        | 0                           | 0                         | 114                  | -                |
|     | 304        | 3     | Apartment | 3        | 120                      | 23                        | 0                           | 0                         | 143                  | -                |
|     | 401        | 4     | Penthouse | 3        | 139                      | 22                        | 7                           | 93                        | 161                  | Yes              |
|     | 402        | 4     | Penthouse | 4        | 149                      | 52                        | 29                          | 93                        | 201                  | Yes              |
|     | 403        | 4     | Penthouse | 3        | 139                      | 20                        | 2                           | 94                        | 159                  | Yes              |