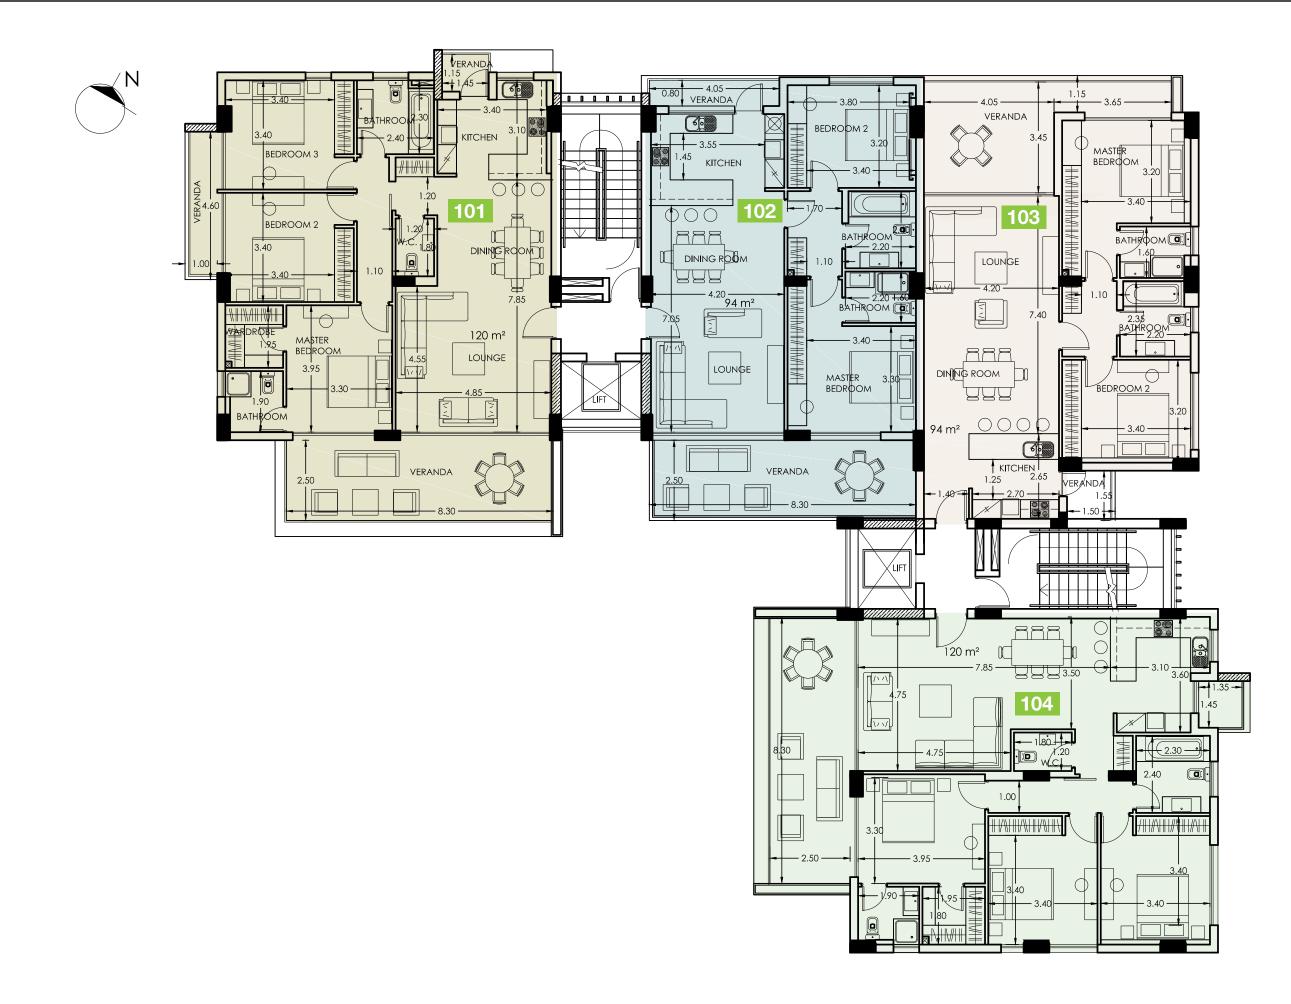

#### BLOCKA Floor 1

#### Choice of properties

| ЖA | property № | floor | type      | bedrooms |
|----|------------|-------|-----------|----------|
|    | 101        | 1     | Apartment | 3        |
|    | 102        | 1     | Apartment | 1        |
|    | 103        | 1     | Apartment | 1        |
|    | 104        | 1     | Apartment | 3        |
|    | 201        | 2     | Apartment | 3        |
|    | 202        | 2     | Apartment | 2        |
|    | 203        | 2     | Apartment | 1        |
|    | 204        | 2     | Apartment | 3        |
|    | 301        | 3     | Apartment | 2        |
|    | 302        | 3     | Apartment | 2        |
|    | 303        | 3     | Apartment | 2        |
|    | 304        | 3     | Apartment | 3        |
|    | 401        | 4     | Penthouse | 3        |
|    | 402        | 4     | Penthouse | 3        |
|    | 403        | 4     | Penthouse | 3        |
|    |            |       |           |          |

| OKB | property № | floor | type      | bedrooms | indoor<br>area,<br>sq.m. | cov.<br>veranda,<br>sq.m. | uncov.<br>veranda,<br>sq.m. | roof<br>terrace,<br>sq.m. | total area,<br>sq.m. | swimming<br>pool |
|-----|------------|-------|-----------|----------|--------------------------|---------------------------|-----------------------------|---------------------------|----------------------|------------------|
|     | 101        | 1     | Apartment | 3        | 120                      | 27                        | 0                           | 0                         | 147                  | -                |
|     | 102        | 1     | Apartment | 2        | 93                       | 23                        | 0                           | 0                         | 116                  | -                |
|     | 103        | 1     | Apartment | 2        | 94                       | 20                        | 0                           | 0                         | 114                  | -                |
|     | 104        | 1     | Apartment | 3        | 120                      | 23                        | 0                           | 0                         | 143                  |                  |
|     | 201        | 2     | Apartment | 3        | 120                      | 27                        | 0                           | 0                         | 147                  | -                |
|     | 202        | 2     | Apartment | 2        | 93                       | 23                        | 0                           | 0                         | 116                  |                  |
|     | 203        | 2     | Apartment | 2        | 94                       | 20                        | 0                           | 0                         | 114                  |                  |
|     | 204        | 2     | Apartment | 3        | 120                      | 23                        | 0                           | 0                         | 143                  |                  |
|     | 301        | 3     | Apartment | 3        | 120                      | 27                        | 0                           | 0                         | 147                  | -                |
|     | 302        | 3     | Apartment | 2        | 93                       | 23                        | 0                           | 0                         | 116                  | -                |
|     | 303        | 3     | Apartment | 2        | 94                       | 20                        | 0                           | 0                         | 114                  | -                |
|     | 304        | 3     | Apartment | 3        | 120                      | 23                        | 0                           | 0                         | 143                  | -                |
|     | 401        | 4     | Penthouse | 3        | 139                      | 22                        | 7                           | 93                        | 161                  | Yes              |
|     | 402        | 4     | Penthouse | 4        | 149                      | 52                        | 29                          | 93                        | 201                  | Yes              |
|     | 403        | 4     | Penthouse | 3        | 139                      | 20                        | 2                           | 94                        | 159                  | Yes              |