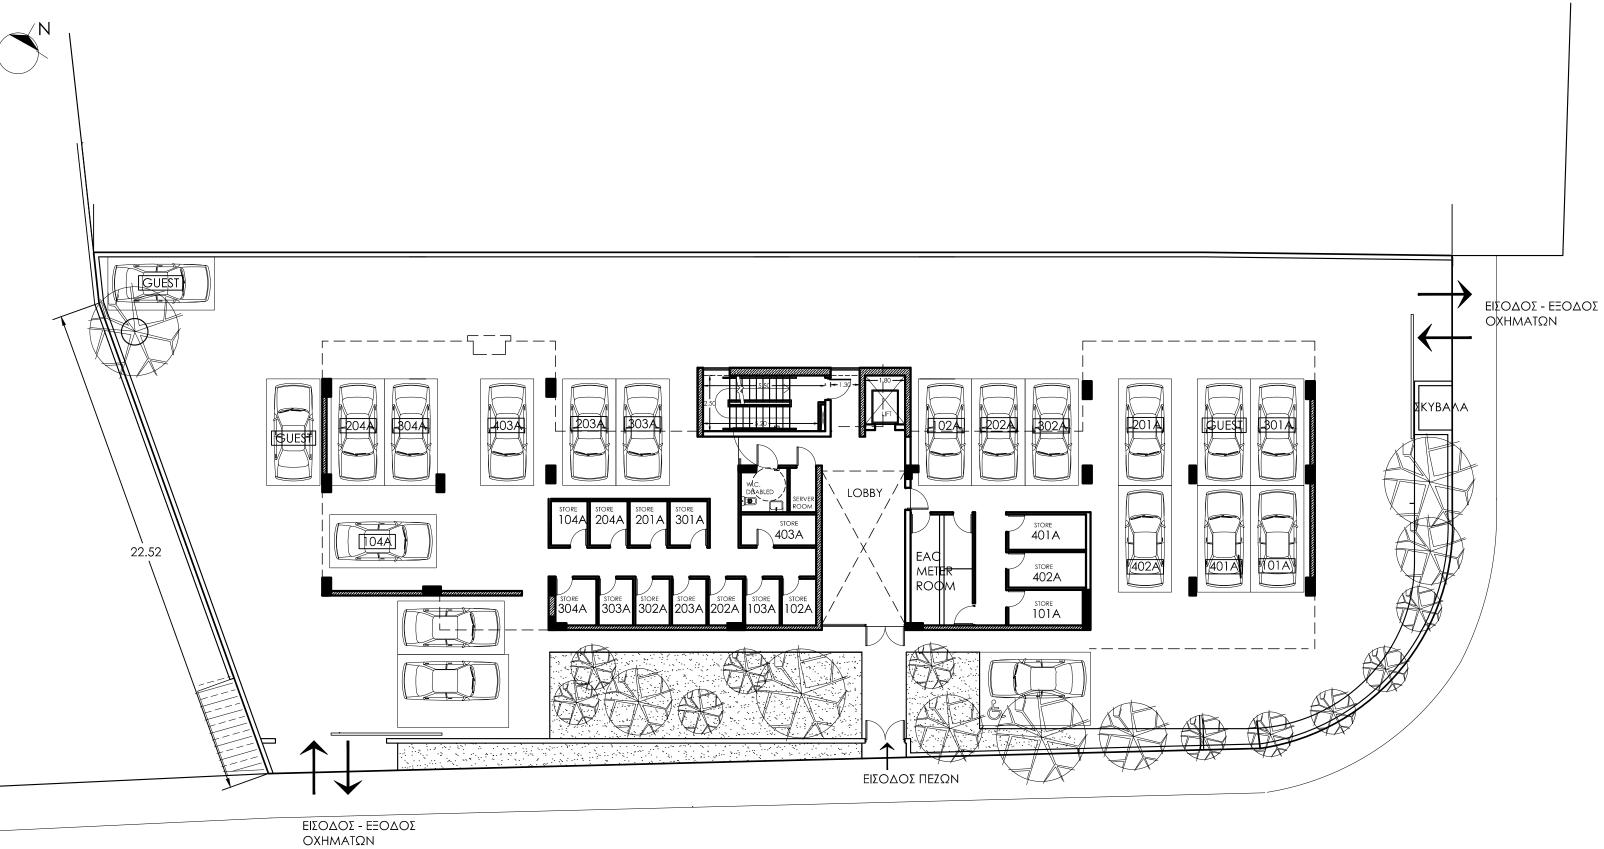

PRIME PROPERTY GROUP



# Grand Park

Modern complex consisting of 30 luxurious apartments, with high standard finishes. The project is situated in Papas area of Limassol, one of the most prestigious addresses of the city, just 150 meters from the sandy beaches of Dasoudi park. Quiet surroundings and proximity to city amenities provide the ideal conditions for happy family living. This project will be both your dream home and feasible investment.

# Major benefits

- 150 meters to the sandy beaches of Dasoudi park
- Pool, gym, sauna and covered parking
- Gated community with controlled entrance
- High ceilings (over 3.15 meters net)
- High-standard finishes
- All amenities around the corner
- Penthouses with private roof gardens and pools























5.L





-



















#### BLOCKA Ground Floor





#### BLOCKA Floor 1





#### BLOCKA Floor 2





#### BLOCK A Floor 3





#### BLOCKA Floor 4





## BLOCK A Roof and roof gardens



N



#### BLOCK **B** Basement

CAR ENTRANCE - EXIT



## 



BLOCK **B** Floor 1



BLOCK **B** Floor 2



#### BLOCK B Floor 3



#### 



#### BLOCK **B** Roof and roof gardens







#### Specification of construction and finishing



• Luxurious marble floors or parquet



 Kitchen cabinets from known brands



 Double glazed windows with aluminum frames





• Safe, fireproof doors

• First class

sanitary ware

• Thermo-bricks (28 cm)

#### Interiors







#### Choice of properties

| ЖA | property № | floor | type      | bedrooms |
|----|------------|-------|-----------|----------|
|    | 101        | 1     | Apart