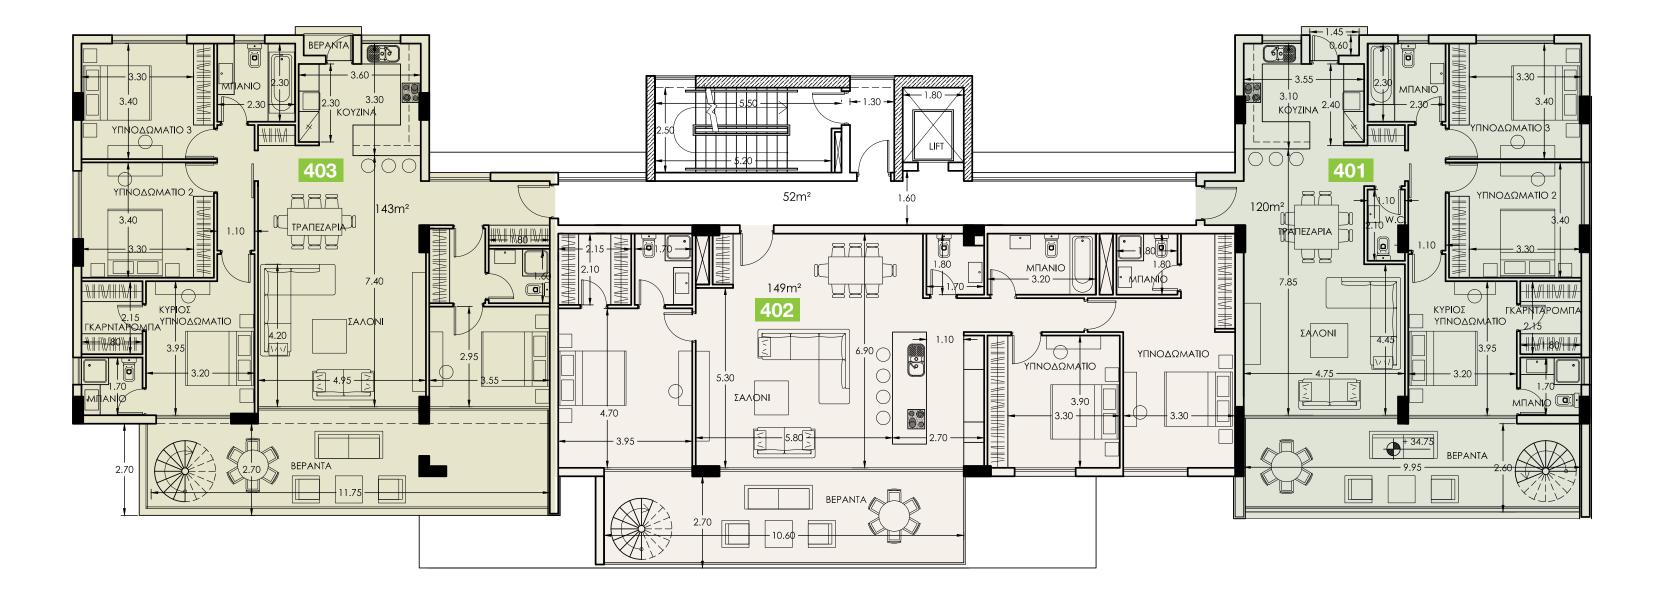

#### BLOCKA Floor 4

#### Choice of properties

| ЖA | property № | floor | type      | bedrooms |
|----|------------|-------|-----------|----------|
|    | 101        | 1     | Apartment | 3        |
|    | 102        | 1     | Apartment | 1        |
|    | 103        | 1     | Apartment | 1        |
|    | 104        | 1     | Apartment | 3        |
|    | 201        | 2     | Apartment | 3        |
|    | 202        | 2     | Apartment | 2        |
|    | 203        | 2     | Apartment | 1        |
|    | 204        | 2     | Apartment | 3        |
|    | 301        | 3     | Apartment | 2        |
|    | 302        | 3     | Apartment | 2        |
|    | 303        | 3     | Apartment | 2        |
|    | 304        | 3     | Apartment | 3        |
|    | 401        | 4     | Penthouse | 3        |
|    | 402        | 4     | Penthouse | 3        |
|    | 403        | 4     | Penthouse | 3        |
|    |            |       |           |          |

| OKB | property № | floor | type      | bedrooms | indoor<br>area,<br>sq.m. | cov.<br>veranda,<br>sq.m. | uncov.<br>veranda,<br>sq.m. | roof<br>terrace,<br>sq.m. | total area,<br>sq.m. | swimming<br>pool |
|-----|------------|-------|-----------|----------|--------------------------|---------------------------|-----------------------------|---------------------------|----------------------|------------------|
|     | 101        | 1     | Apartment | 3        | 120                      | 27                        | 0                           | 0                         | 147                  | -                |
|     | 102        | 1     | Apartment | 2        | 93                       | 23                        | 0                           | 0                         | 116                  | -                |
|     | 103        | 1     | Apartment | 2        | 94                       | 20                        | 0                           | 0                         | 114                  | -                |
|     | 104        | 1     | Apartment | 3        | 120                      | 23                        | 0                           | 0                         | 143                  |                  |
|     | 201        | 2     | Apartment | 3        | 120                      | 27                        | 0                           | 0                         | 147                  | -                |
|     | 202        | 2     | Apartment | 2        | 93                       | 23                        | 0                           | 0                         | 116                  |                  |
|     | 203        | 2     | Apartment | 2        | 94                       | 20                        | 0                           | 0                         | 114                  |                  |
|     | 204        | 2     | Apartment | 3        | 120                      | 23                        | 0                           | 0                         | 143                  |                  |
|     | 301        | 3     | Apartment | 3        | 120                      | 27                        | 0                           | 0                         | 147                  | -                |
|     | 302        | 3     | Apartment | 2        | 93                       | 23                        | 0                           | 0                         | 116                  | -                |
|     | 303        | 3     | Apartment | 2        | 94                       | 20                        | 0                           | 0                         | 114                  | -                |
|     | 304        | 3     | Apartment | 3        | 120                      | 23                        | 0                           | 0                         | 143                  | -                |
|     | 401        | 4     | Penthouse | 3        | 139                      | 22                        | 7                           | 93                        | 161                  | Yes              |
|     | 402        | 4     | Penthouse | 4        | 149                      | 52                        | 29                          | 93                        | 201                  | Yes              |
|     | 403        | 4     | Penthouse | 3        | 139                      | 20                        | 2                           | 94                        | 159                  | Yes              |