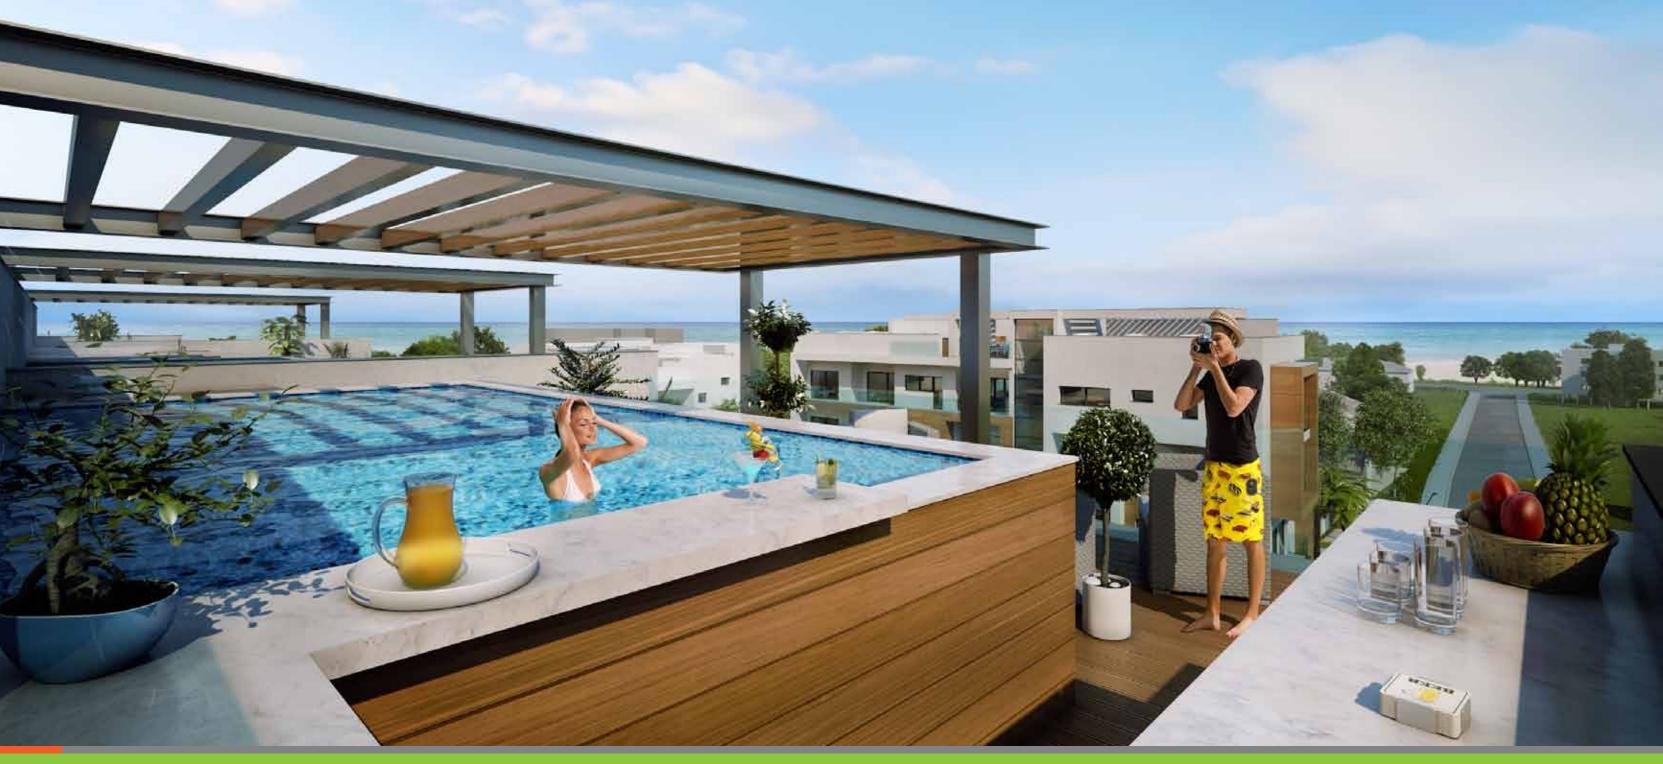

# Major benefits

- 150 meters to the sandy beaches of Dasoudi park
- Pool, gym, sauna and covered parking
- Gated community with controlled entrance
- High ceilings (over 3.15 meters net)
- High-standard finishes
- All amenities around the corner
- Penthouses with private roof gardens and pools

## BLOCK A Roof and roof gardens

N

#### BLOCK **B** Roof and roof gardens