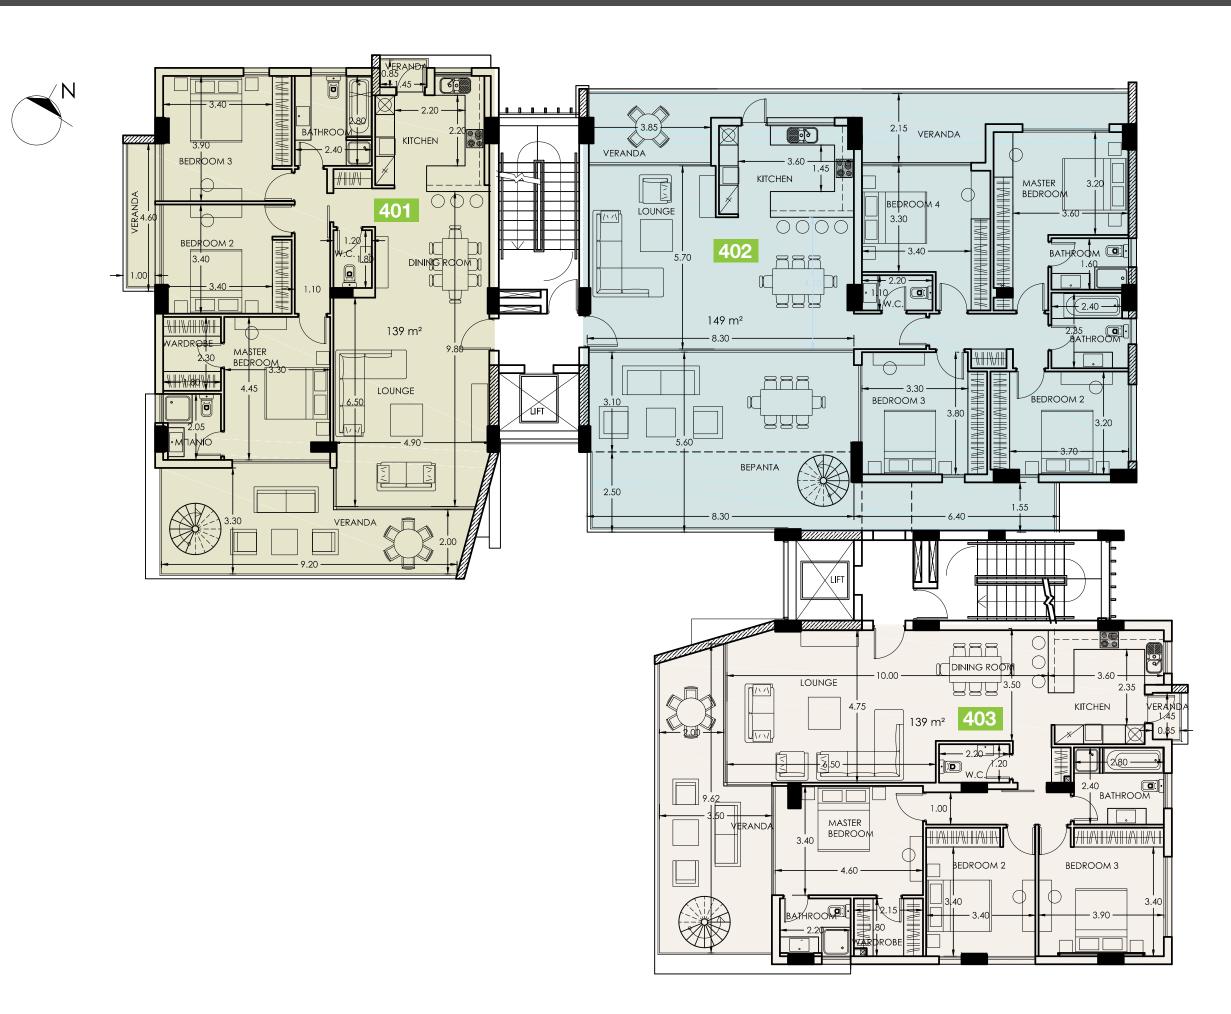

nd proximity to city amenities provide the ideal conditions for happy family living. This project will be both your dream home and feasible investment.

# Major benefits

- 150 meters to the sandy beaches of Dasoudi park
- Pool, gym, sauna and covered parking
- Gated community with controlled entrance
- High ceilings (over 3.15 meters net)
- High-standard finishes
- All amenities around the corner
- Penthouses with private roof gardens and pools























5.L





-



















#### BLOCKA Ground Floor





#### BLOCKA Floor 1





#### BLOCKA Floor 2





#### BLOCK A Floor 3





#### BLOCKA Floor 4





## BLOCK A Roof and roof gardens



N



#### BLOCK **B** Basement

CAR ENTRANCE - EXIT



## 



BLOCK **B** Floor 1



BLOCK **B** Floor 2



#### BLOCK B Floor 3



#### 



#### BLOCK **B** Roof and roof gardens







#### Specification of construction and finishing



• Luxurious marble floors or parquet



 Kitchen cabinets from known brands



 Double glazed windows with aluminum frames





• Safe, fireproof doors

• First class

sanitary ware

• Thermo-bricks (28 cm)

#### Interiors







#### Choice of properties

| ЖA | property № | floor | type      | bedrooms |
|----|------------|-------|-----------|----------|
|    | 101        | 1     | Apartment | 3        |
|    | 102        | 1     | Apartment | 1        |
|    | 103        | 1     | Apartment | 1        |
|    | 104        | 1     | Apartment | 3        |
|    | 201        | 2     | Apartment | 3        |
|    | 202        | 2     | Apartment | 2        |
|    | 203        | 2