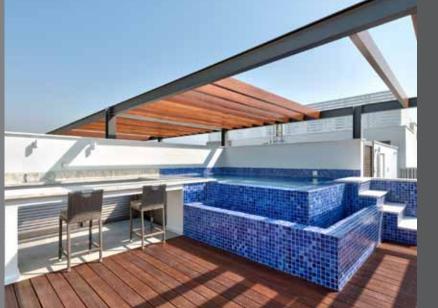

# Major benefits

- 150 meters to the sandy beaches of Dasoudi park
- Pool, gym, sauna and covered parking
- Gated community with controlled entrance
- High ceilings (over 3.15 meters net)
- High-standard finishes
- All amenities around the corner
- Penthouses with private roof gardens and pools

## BLOCK A Roof and roof gardens

N

#### BLOCK **B** Roof and roof gardens