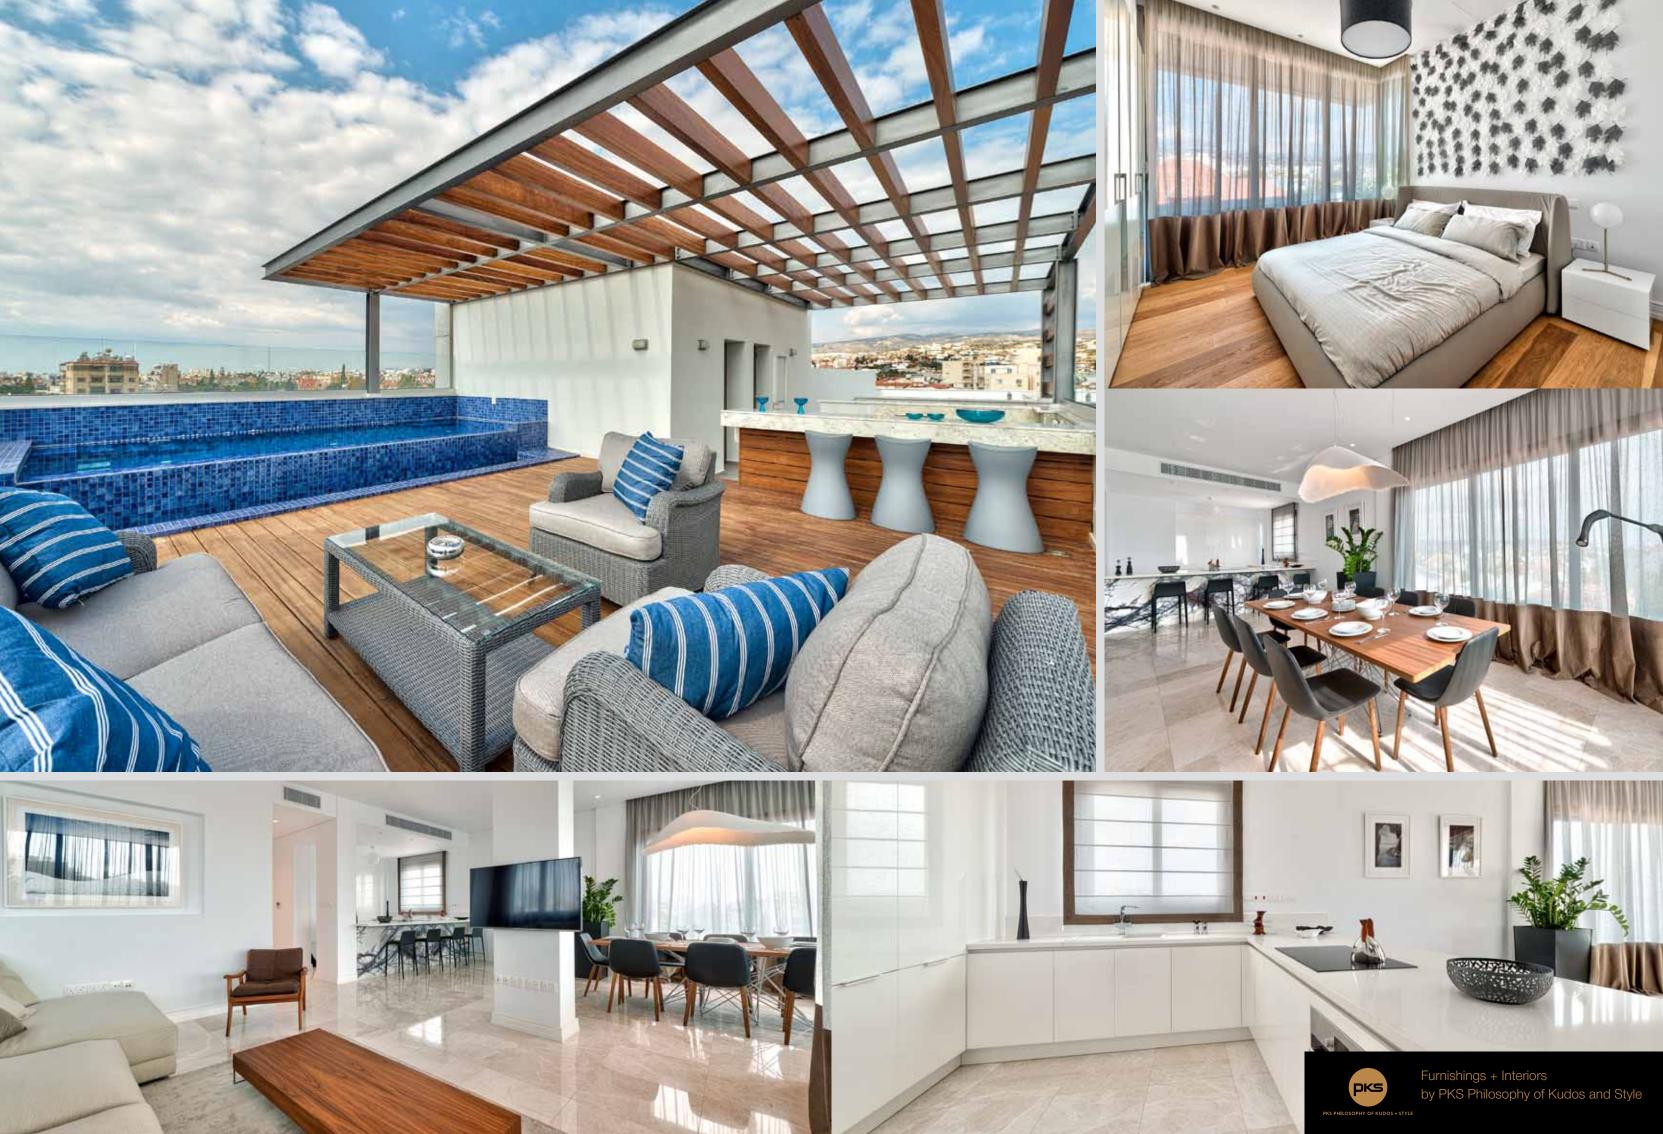

nditions for happy family living. This project will be both your dream home and feasible investment.

# Major benefits

- 150 meters to the sandy beaches of Dasoudi park
- Pool, gym, sauna and covered parking
- Gated community with controlled entrance
- High ceilings (over 3.15 meters net)
- High-standard finishes
- All amenities around the corner
- Penthouses with private roof gardens and pools























5.L





-



















#### BLOCKA Ground Floor





#### BLOCKA Floor 1





#### BLOCKA Floor 2





#### BLOCK A Floor 3





#### BLOCKA Floor 4





## BLOCK A Roof and roof gardens



N



#### BLOCK **B** Basement

CAR ENTRANCE - EXIT



## 



BLOCK **B** Floor 1



BLOCK **B** Floor 2



#### BLOCK B Floor 3



#### 



#### BLOCK **B** Roof and roof gardens







#### Specification of construction and finishing



• Luxurious marble floors or parquet



 Kitchen cabinets from known brands



 Double glazed windows with aluminum frames





• Safe, fireproof doors

• First class

sanitary ware

• Thermo-bricks (28 cm)

#### Interiors







#### Choice of properties

| ЖA | property № | floor | type      | bedrooms |
|----|------------|-------|-----------|----------|
|    | 101        | 1     | Apartment | 3        |
|    | 102        | 1     | Apartment | 1        |
|    | 103        | 1     | Apartment | 1        |
|    | 104        | 1     | Apartment | 3        |
|    | 201        | 2     | Apartment | 3        |
|    | 202        | 2     | Apartment | 2        |
|    | 203        | 2     | Apartment | 1        |
|    | 204        | 2