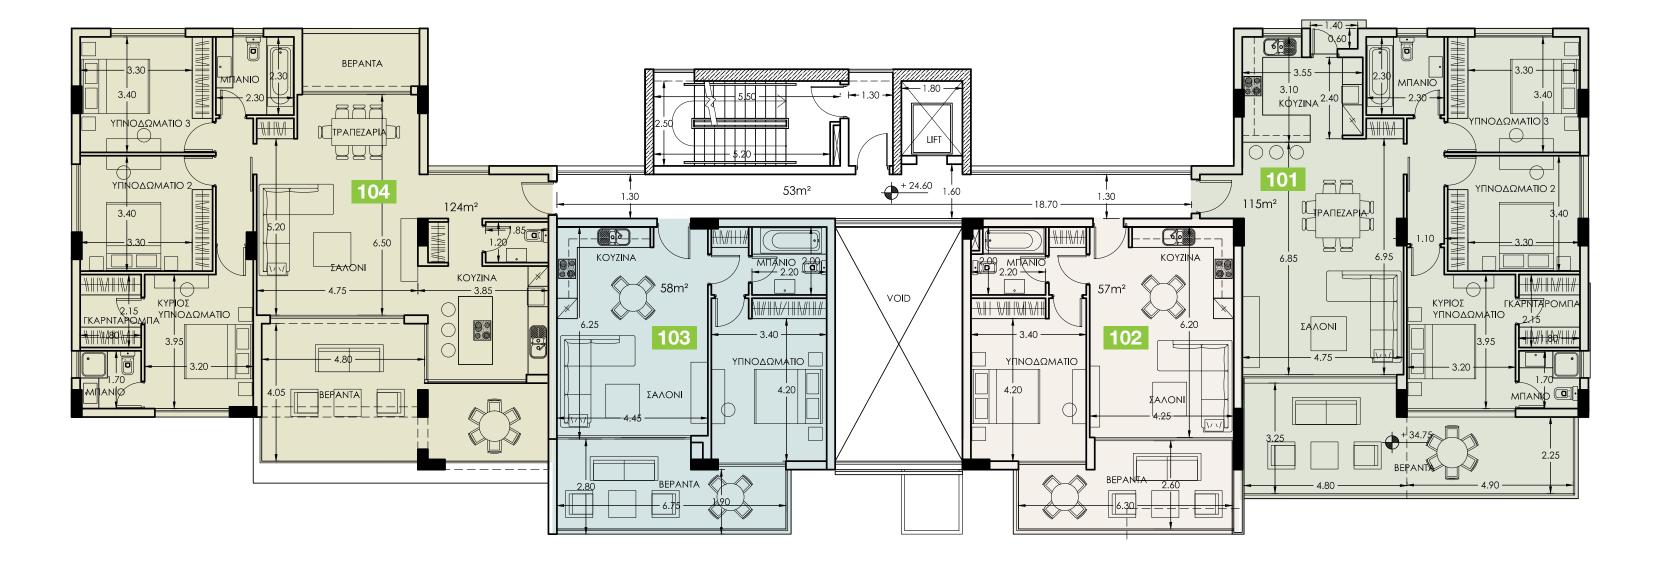

d Park

Modern complex consisting of 30 luxurious apartments, with high standard finishes. The project is situated in Papas area of Limassol, one of the most prestigious addresses of the city, just 150 meters from the sandy beaches of Dasoudi park. Quiet surroundings and proximity to city amenities provide the ideal conditions for happy family living. This project will be both your dream home and feasible investment.

# Major benefits

- 150 meters to the sandy beaches of Dasoudi park
- Pool, gym, sauna and covered parking
- Gated community with controlled entrance
- High ceilings (over 3.15 meters net)
- High-standard finishes
- All amenities around the corner
- Penthouses with private roof gardens and pools























5.L





-



















#### BLOCKA Ground Floor





#### BLOCKA Floor 1





#### BLOCKA Floor 2





#### BLOCK A Floor 3





#### BLOCKA Floor 4





## BLOCK A Roof and roof gardens



N



#### BLOCK **B** Basement

CAR ENTRANCE - EXIT



## 



BLOCK **B** Floor 1



BLOCK **B** Floor 2



#### BLOCK B Floor 3



#### 



#### BLOCK **B** Roof and roof gardens







#### Specification of construction and finishing



• Luxurious marble floors or parquet



 Kitchen cabinets from known brands



 Double glazed windows with aluminum frames





• Safe, fireproof doors

• First class

sanitary ware

• Thermo-bricks (28 cm)

#### Interiors







#### Choice of properties

| ЖA | property № | floor | type      | bedrooms |
|----|------------|-------|-----------|----------|
|    | 101        | 1     | Apartment | 3        |
|    | 102