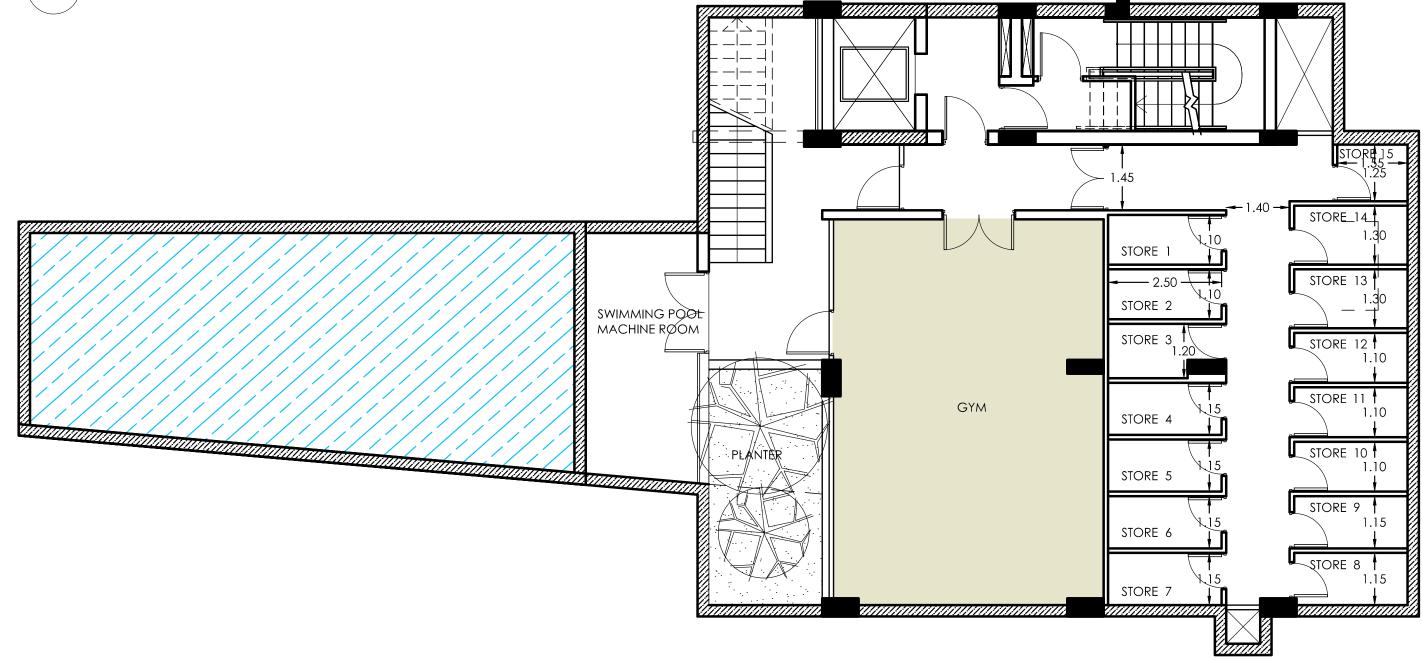

one of the most prestigious addresses of the city, just 150 meters from the sandy beaches of Dasoudi park. Quiet surroundings and proximity to city amenities provide the ideal conditions for happy family living. This project will be both your dream home and feasible investment.

# Major benefits

- 150 meters to the sandy beaches of Dasoudi park
- Pool, gym, sauna and covered parking
- Gated community with controlled entrance
- High ceilings (over 3.15 meters net)
- High-standard finishes
- All amenities around the corner
- Penthouses with private roof gardens and pools























5.L





-



















#### BLOCKA Ground Floor





#### BLOCKA Floor 1





#### BLOCKA Floor 2





#### BLOCK A Floor 3





#### BLOCKA Floor 4





## BLOCK A Roof and roof gardens



N



#### BLOCK **B** Basement

CAR ENTRANCE - EXIT



## 



BLOCK **B** Floor 1



BLOCK **B** Floor 2



#### BLOCK B Floor 3



#### 



#### BLOCK **B** Roof and roof gardens







#### Specification of construction and finishing



• Luxurious marble floors or parquet



 Kitchen cabinets from known brands



 Double glazed windows with aluminum frames





• Safe, fireproof doors

• First class

sanitary ware

• Thermo-bricks (28 cm)

#### Interiors







#### Choice of properties

| ЖA | property № | floor | type      | bedrooms |
|----|------------|-------|-----------|----------|
|    | 101        | 1     | Apartment | 3        |
|    | 102        | 1     | Apartment | 1        |
|    | 103        | 1     | Apartment | 1        |
|    | 104        | 1     | Apartment | 3        |
|