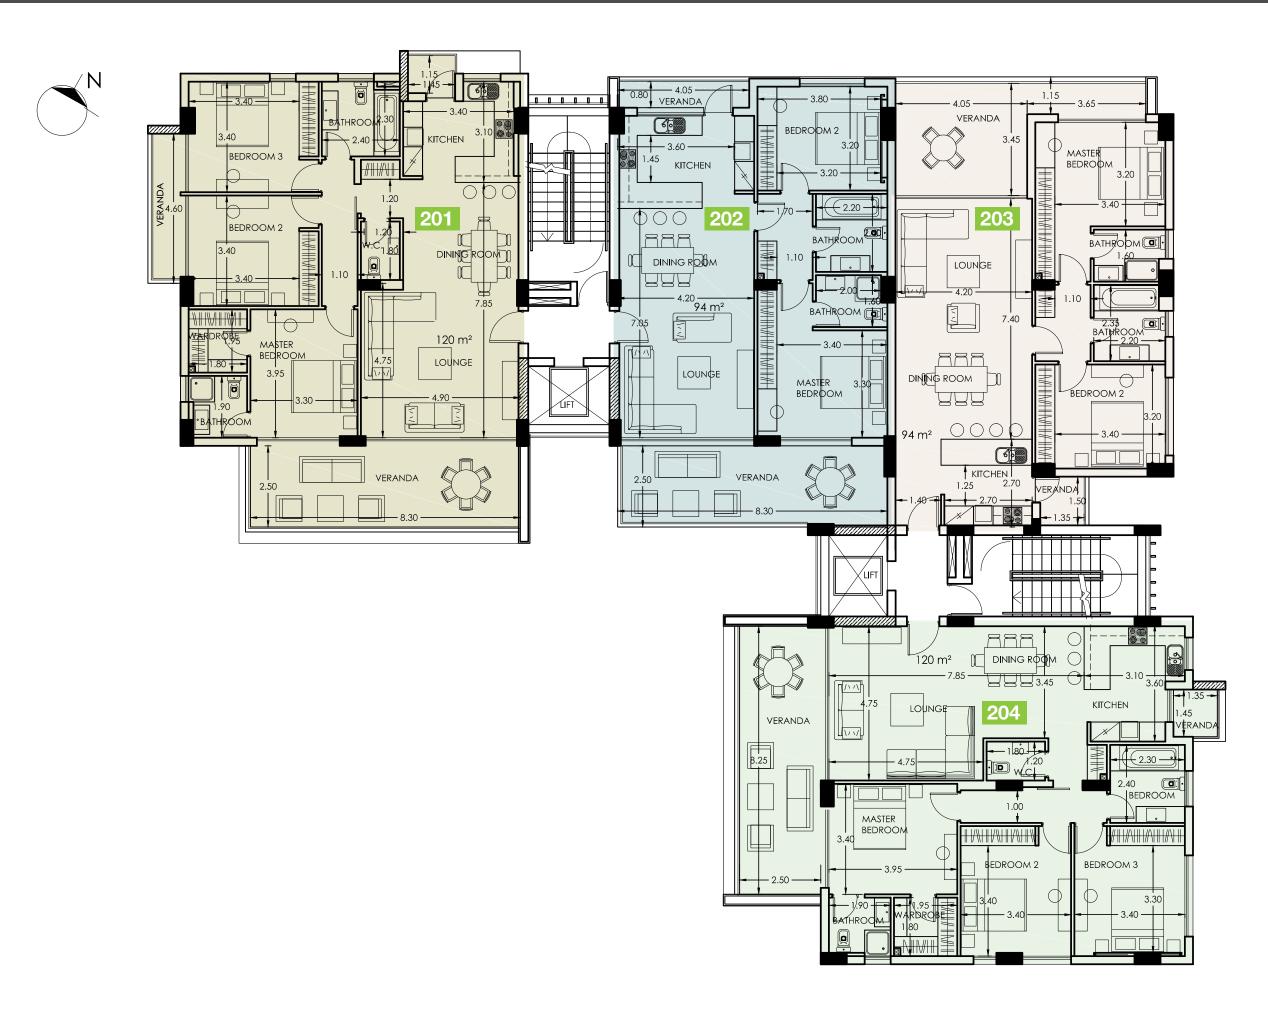

#### BLOCKA Floor 2

#### Choice of properties

| ЖA | property № | floor | type      | bedrooms |
|----|------------|-------|-----------|----------|
|    | 101        | 1     | Apartment | 3        |
|    | 102        | 1     | Apartment | 1        |
|    | 103        | 1     | Apartment | 1        |
|    | 104        | 1     | Apartment | 3        |
|    | 201        | 2     | Apartment | 3        |
|    | 202        | 2     | Apartment | 2        |
|    | 203        | 2     | Apartment | 1        |
|    | 204        | 2     | Apartment | 3        |
|    | 301        | 3     | Apartment | 2        |
|    | 302        | 3     | Apartment | 2        |
|    | 303        | 3     | Apartment | 2        |
|    | 304        | 3     | Apartment | 3        |
|    | 401        | 4     | Penthouse | 3        |
|    | 402        | 4     | Penthouse | 3        |
|    | 403        | 4     | Penthouse | 3        |
|    |            |       |           |          |

| OKB | property № | floor | type      | bedrooms | indoor<br>area,<br>sq.m. | cov.<br>veranda,<br>sq.m. | uncov.<br>veranda,<br>sq.m. | roof<br>terrace,<br>sq.m. | total area,<br>sq.m. | swimming<br>pool |
|-----|------------|-------|-----------|----------|--------------------------|---------------------------|-----------------------------|---------------------------|----------------------|------------------|
|     | 101        | 1     | Apartment | 3        | 120                      | 27                        | 0                           | 0                         | 147                  | -                |
|     | 102        | 1     | Apartment | 2        | 93                       | 23                        | 0                           | 0                         | 116                  | -                |
|     | 103        | 1     | Apartment | 2        | 94                       | 20                        | 0                           | 0                         | 114                  | -                |
|     | 104        | 1     | Apartment | 3        | 120                      | 23                        | 0                           | 0                         | 143                  |                  |
|     | 201        | 2     | Apartment | 3        | 120                      | 27                        | 0                           | 0                         | 147                  | -                |
|     | 202        | 2     | Apartment | 2        | 93                       | 23                        | 0                           | 0                         | 116                  |                  |
|     | 203        | 2     | Apartment | 2        | 94                       | 20                        | 0                           | 0                         | 114                  |                  |
|     | 204        | 2     | Apartment | 3        | 120                      | 23                        | 0                           | 0                         | 143                  |                  |
|     | 301        | 3     | Apartment | 3        | 120                      | 27                        | 0                           | 0                         | 147                  | -                |
|     | 302        | 3     | Apartment | 2        | 93                       | 23                        | 0                           | 0                         | 116                  | -                |
|     | 303        | 3     | Apartment | 2        | 94                       | 20                        | 0                           | 0                         | 114                  | -                |
|     | 304        | 3     | Apartment | 3        | 120                      | 23                        | 0                           | 0                         | 143                  | -                |
|     | 401        | 4     | Penthouse | 3        | 139                      | 22                        | 7                           | 93                        | 161                  | Yes              |
|     | 402        | 4     | Penthouse | 4        | 149                      | 52                        | 29                          | 93                        | 201                  | Yes              |
|     | 403        | 4     | Penthouse | 3        | 139                      | 20                        | 2                           | 94                        | 159                  | Yes              |