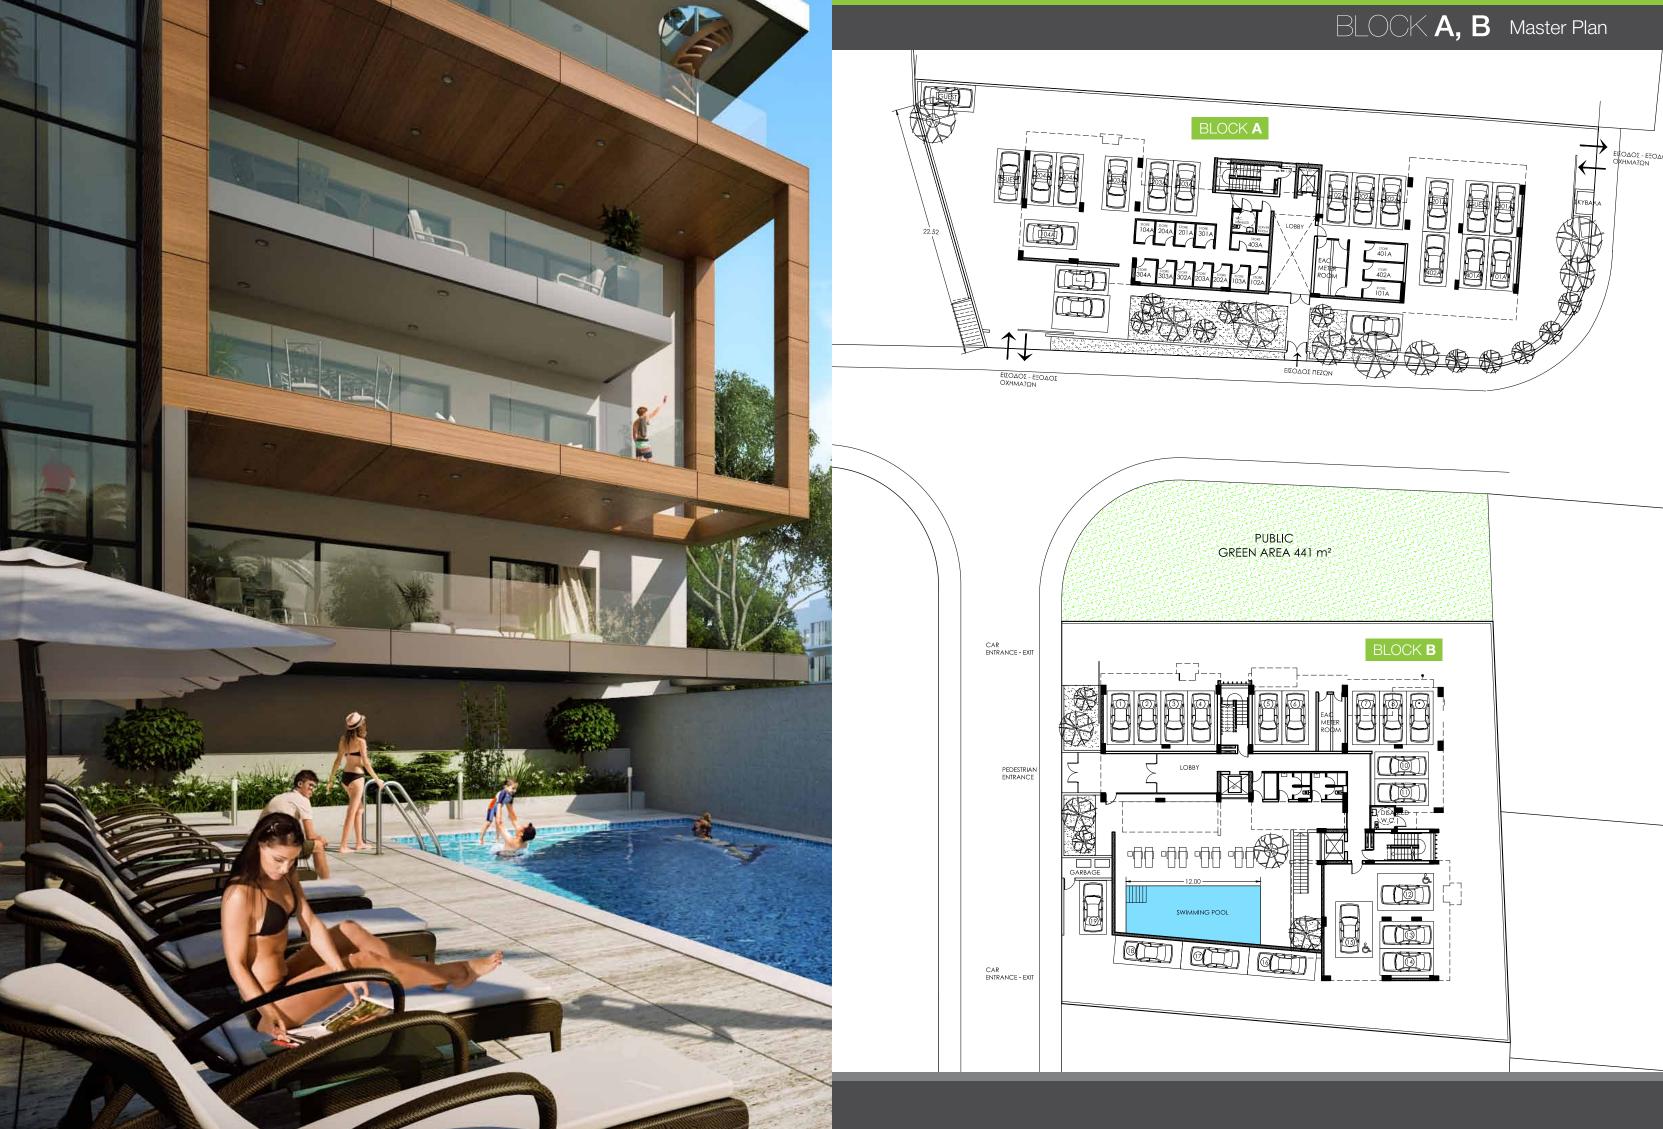

Y PRIME PROPERTY GROUP



# Grand Park

Modern complex consisting of 30 luxurious apartments, with high standard finishes. The project is situated in Papas area of Limassol, one of the most prestigious addresses of the city, just 150 meters from the sandy beaches of Dasoudi park. Quiet surroundings and proximity to city amenities provide the ideal conditions for happy family living. This project will be both your dream home and feasible investment.

# Major benefits

- 150 meters to the sandy beaches of Dasoudi park
- Pool, gym, sauna and covered parking
- Gated community with controlled entrance
- High ceilings (over 3.15 meters net)
- High-standard finishes
- All amenities around the corner
- Penthouses with private roof gardens and pools























5.L





-



















#### BLOCKA Ground Floor





#### BLOCKA Floor 1





#### BLOCKA Floor 2





#### BLOCK A Floor 3





#### BLOCKA Floor 4





## BLOCK A Roof and roof gardens



N



#### BLOCK **B** Basement

CAR ENTRANCE - EXIT



## 



BLOCK **B** Floor 1



BLOCK **B** Floor 2



#### BLOCK B Floor 3



#### 



#### BLOCK **B** Roof and roof gardens







#### Specification of construction and finishing



• Luxurious marble floors or parquet



 Kitchen cabinets from known brands



 Double glazed windows with aluminum frames





• Safe, fireproof doors

• First class

sanitary ware

• Thermo-bricks (28 cm)

#### Interiors







#### Choice of properties

| ЖA | property № | floor | type      | bedrooms |
|----|------------|-------|-----------|----------|
|    | 101        | 1     | Apa