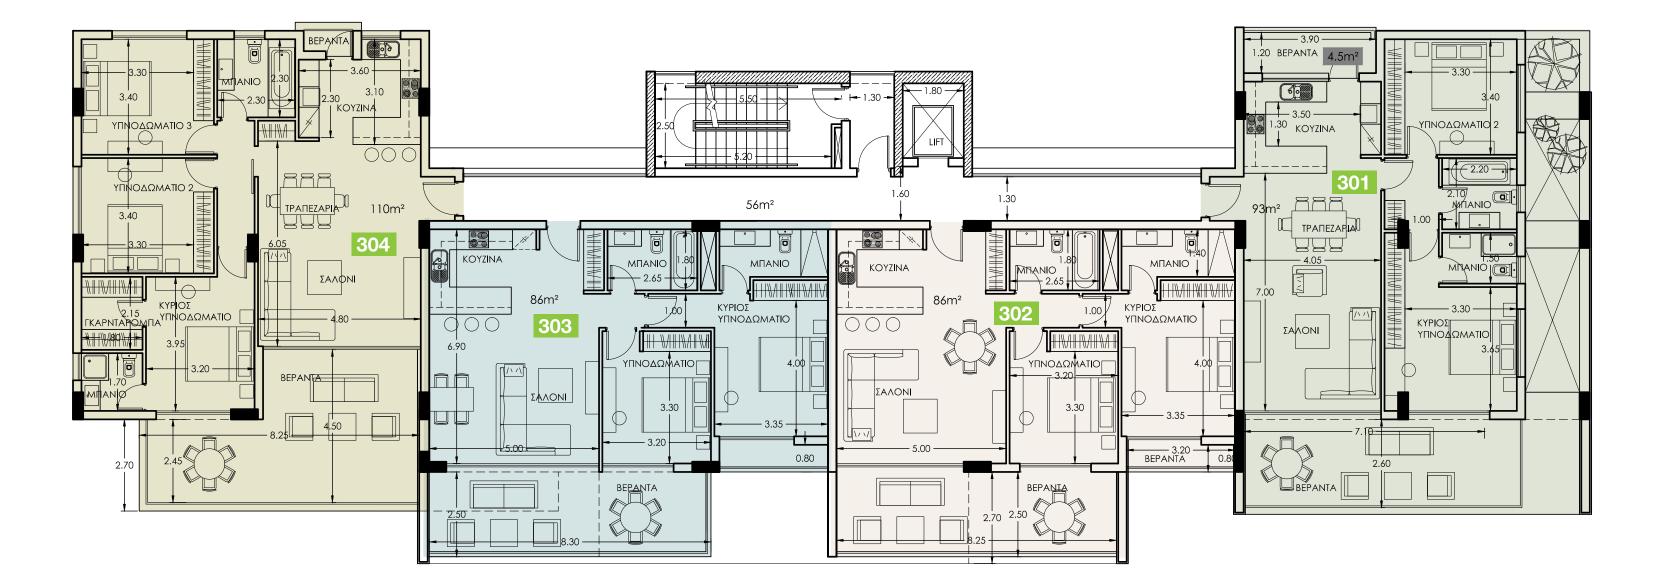

#### BLOCK A Floor 3

#### Choice of properties

| ЖA | property № | floor | type      | bedrooms |
|----|------------|-------|-----------|----------|
|    | 101        | 1     | Apartment | 3        |
|    | 102        | 1     | Apartment | 1        |
|    | 103        | 1     | Apartment | 1        |
|    | 104        | 1     | Apartment | 3        |
|    | 201        | 2     | Apartment | 3        |
|    | 202        | 2     | Apartment | 2        |
|    | 203        | 2     | Apartment | 1        |
|    | 204        | 2     | Apartment | 3        |
|    | 301        | 3     | Apartment | 2        |
|    | 302        | 3     | Apartment | 2        |
|    | 303        | 3     | Apartment | 2        |
|    | 304        | 3     | Apartment | 3        |
|    | 401        | 4     | Penthouse | 3        |
|    | 402        | 4     | Penthouse | 3        |
|    | 403        | 4     | Penthouse | 3        |
|    |            |       |           |          |

| OKB | property № | floor | type      | bedrooms | indoor<br>area,<br>sq.m. | cov.<br>veranda,<br>sq.m. | uncov.<br>veranda,<br>sq.m. | roof<br>terrace,<br>sq.m. | total area,<br>sq.m. | swimming<br>pool |
|-----|------------|-------|-----------|----------|--------------------------|---------------------------|-----------------------------|---------------------------|----------------------|------------------|
|     | 101        | 1     | Apartment | 3        | 120                      | 27                        | 0                           | 0                         | 147                  | -                |
|     | 102        | 1     | Apartment | 2        | 93                       | 23                        | 0                           | 0                         | 116                  | -                |
|     | 103        | 1     | Apartment | 2        | 94                       | 20                        | 0                           | 0                         | 114                  | -                |
|     | 104        | 1     | Apartment | 3        | 120                      | 23                        | 0                           | 0                         | 143                  |                  |
|     | 201        | 2     | Apartment | 3        | 120                      | 27                        | 0                           | 0                         | 147                  | -                |
|     | 202        | 2     | Apartment | 2        | 93                       | 23                        | 0                           | 0                         | 116                  |                  |
|     | 203        | 2     | Apartment | 2        | 94                       | 20                        | 0                           | 0                         | 114                  |                  |
|     | 204        | 2     | Apartment | 3        | 120                      | 23                        | 0                           | 0                         | 143                  |                  |
|     | 301        | 3     | Apartment | 3        | 120                      | 27                        | 0                           | 0                         | 147                  | -                |
|     | 302        | 3     | Apartment | 2        | 93                       | 23                        | 0                           | 0                         | 116                  | -                |
|     | 303        | 3     | Apartment | 2        | 94                       | 20                        | 0                           | 0                         | 114                  | -                |
|     | 304        | 3     | Apartment | 3        | 120                      | 23                        | 0                           | 0                         | 143                  | -                |
|     | 401        | 4     | Penthouse | 3        | 139                      | 22                        | 7                           | 93                        | 161                  | Yes              |
|     | 402        | 4     | Penthouse | 4        | 149                      | 52                        | 29                          | 93                        | 201                  | Yes              |
|     | 403        | 4     | Penthouse | 3        | 139                      | 20                        | 2                           | 94                        | 159                  | Yes              |