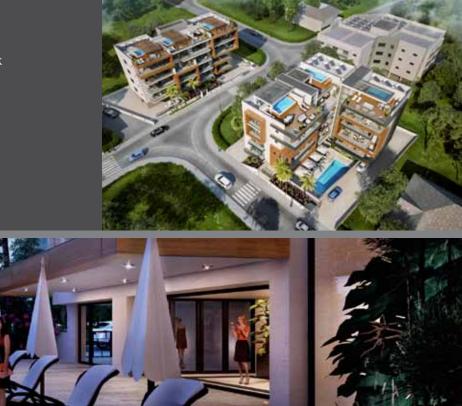

# Grand Park

Modern complex consisting of 30 luxurious apartments, with high standard finishes. The project is situated in Papas area of Limassol, one of the most prestigious addresses of the city, just 150 meters from the sandy beaches of Dasoudi park. Quiet surroundings and proximity to city amenities provide the ideal conditions for happy family living. This project will be both your dream home and feasible investment.

# Major benefits

- 150 meters to the sandy beaches of Dasoudi park
- Pool, gym, sauna and covered parking
- Gated community with controlled entrance
- High ceilings (over 3.15 meters net)
- High-standard finishes
- All amenities around the corner
- Penthouses with private roof gardens and pools