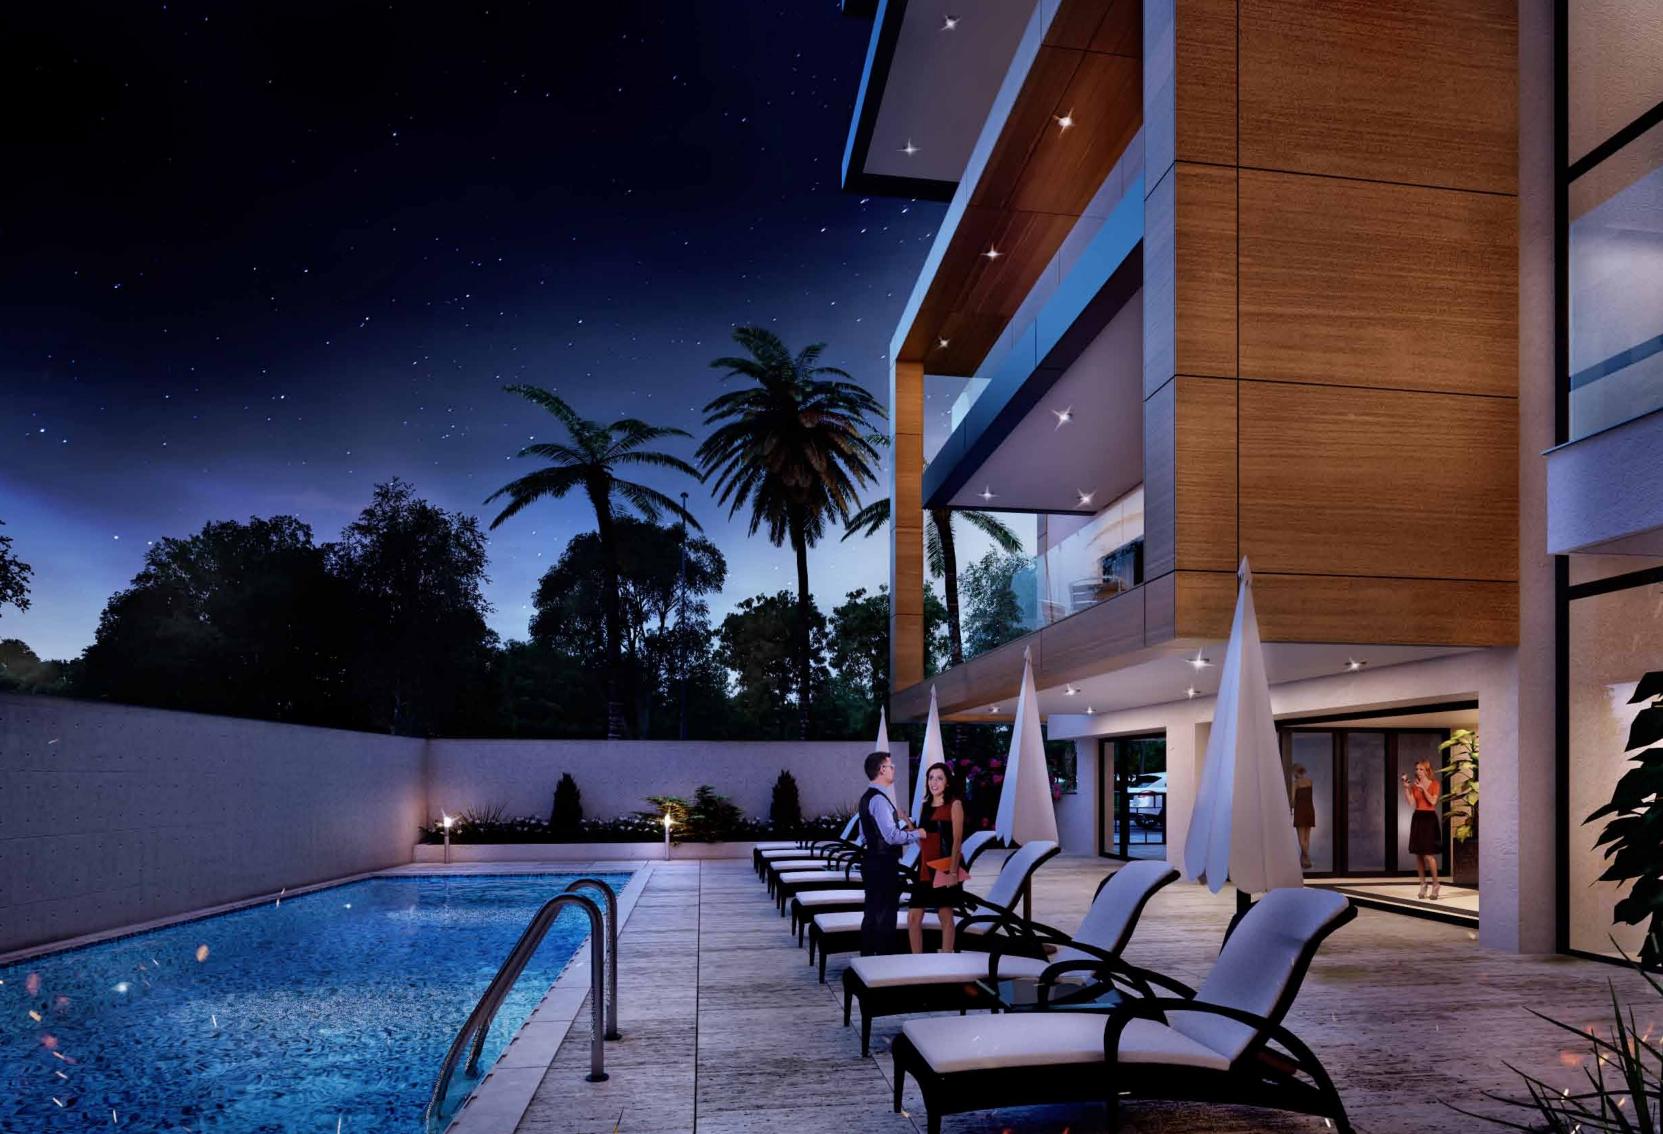

# Grand Park

Modern complex consisting of 30 luxurious apartments, with high standard finishes. The project is situated in Papas area of Limassol, one of the most prestigious addresses of the city, just 150 meters from the sandy beaches of Dasoudi park. Quiet surroundings and proximity to city amenities provide the ideal conditions for happy family living. This project will be both your dream home and feasible investment.

# Major benefits

- 150 meters to the sandy beaches of Dasoudi park
- Pool, gym, sauna and covered parking
- Gated community with controlled entrance
- High ceilings (over 3.15 meters net)
- High-standard finishes
- All amenities around the corner
- Penthouses with private roof gardens and pools