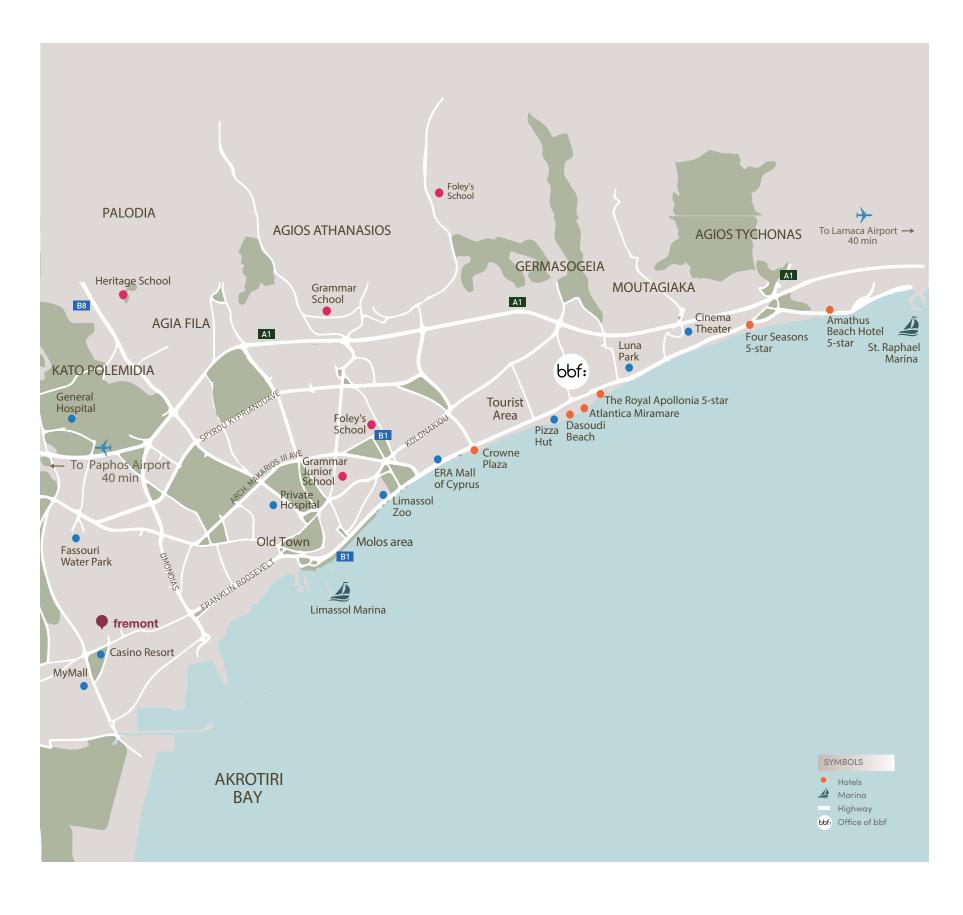

#### **:**introduction

Limassol combines the fast pace of a city and the comfort of a first-class mediterranean resort Limassol is the second largest urban area in Cyprus, located on the southern coast, with an urban population of 160,000 – 176,700.

#### **:**location

Zakaki is one of the newest thriving business hubs and high end living destinations that is rising rapidly every minute With one of the largest malls, only a stone throw away from your next shopping spree and leisure day out, makes this the place to be. This magnificent property enjoys the luxury of the casino resort, "City of Dreams", a place where anything is possible!

Only moments away from Limassol's most renowned beaches, Lady's Mile offering crystal clear waters and quaint lunge bar restaurants right on the sea. An unforgettable destination where sky meets sea complimented with stunning sunrises and sunsets all year round. A destination that offers everything at your doorstep.