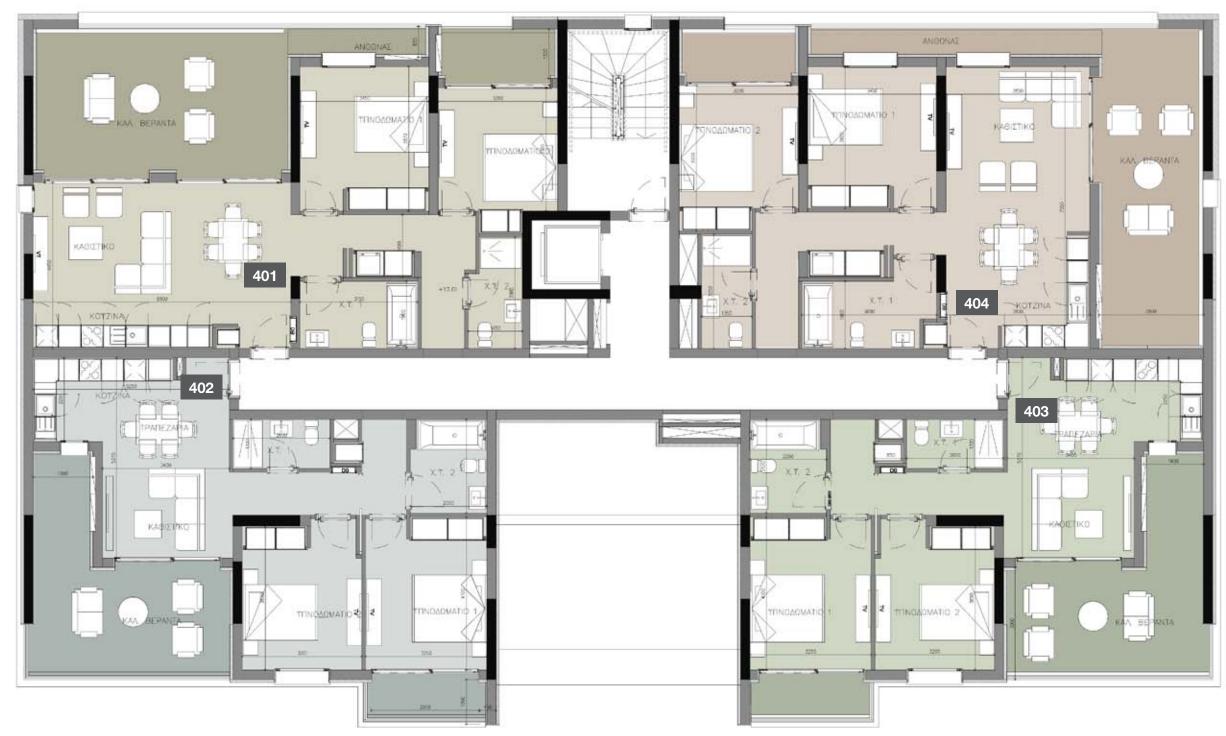

### **:**master plan

#### 4th floor

| UNIT № | TOTAL AREA M <sup>2</sup> |
|--------|---------------------------|
| 401    | 141.30                    |
| 402    | 84.91                     |
| 403    | 81.42                     |
| 404    | 82.00                     |
| 405    | 84.44                     |
| 406    | 139.24                    |