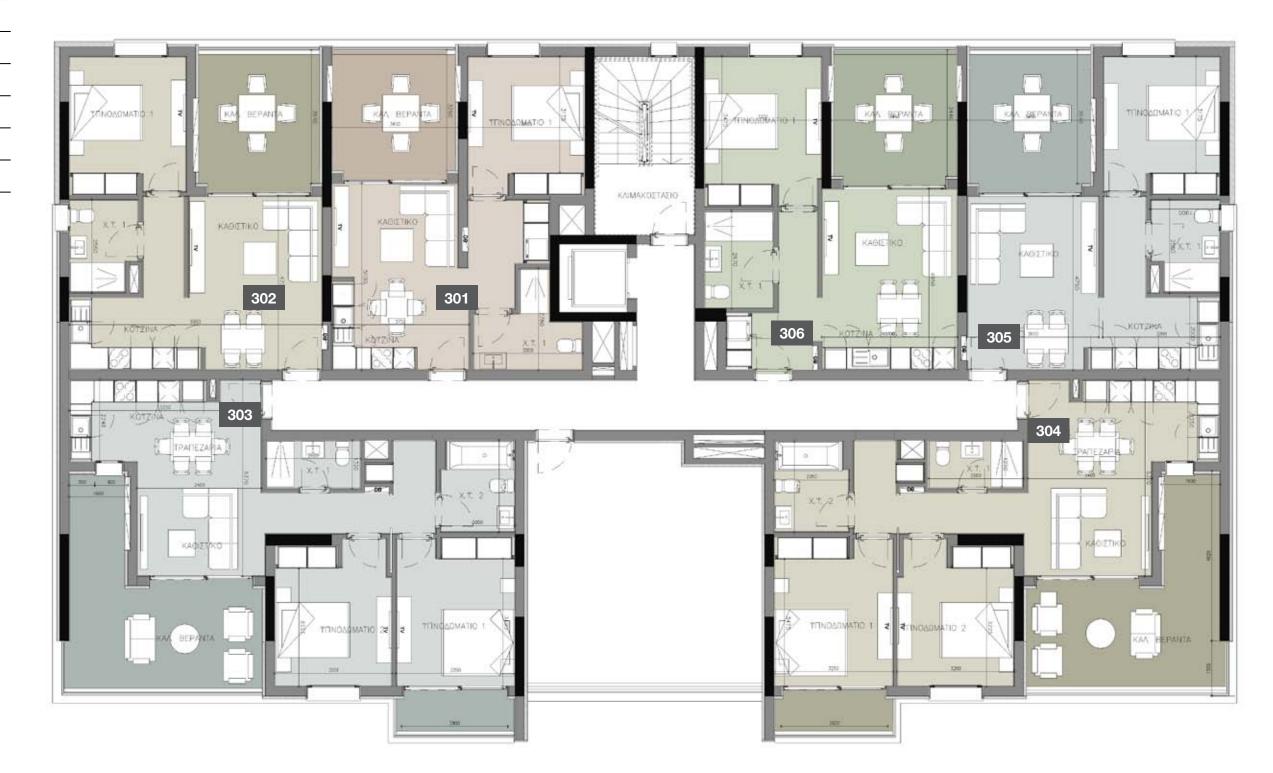

### **:** choice of properties

| FLOOR | UNIT<br>NO | PROPERTY<br>TYPE | BED-<br>ROOMS | BATH-<br>ROOMS | PARK<br>SPACES | INDOOR<br>AREA<br>M² | COV.<br>VERANDA<br>M² | UNCOV.<br>VERANDA<br>M <sup>2</sup> | STO-<br>RAGE<br>M² | COM-<br>MON<br>AREA<br>PER<br>UNIT M <sup>2</sup> | TOTAL AREA<br>M <sup>2</sup> |
|-------|------------|------------------|---------------|----------------|----------------|----------------------|-----------------------|-------------------------------------|--------------------|---------------------------------------------------|------------------------------|
|       | BLOCK A    |                  |               |                |                |                      |                       |                                     |                    |                                                   |                              |
| 1st   | 101        | Apartment        | 2             | 2              | 1              | 88.20                | 24.50                 |                                     | 9.40               | 18.39                                             | 140.49                       |
|       | 102        | Apartment        | 1             | 1              | 1              | 55.70                | 17.30                 |                                     |                    | 11.91                                             | 84.91                        |
|       | 103        | Apartment        | 1             | 1              | 1              | 54.90                | 15.10                 |                                     |                    | 11.42                                             | 81.42                        |
|       | 104        | Apartment        | 1             | 1              | 1              | 55.40                | 15.10                 |                                     |                    | 11.50                                             | 82.00                        |
|       | 105        | Apartment        | 1             | 1              | 1              | 55.30                | 17.30                 |                                     |                    | 11.84                                             | 84.44                        |
|       | 106        | Apartment        | 2             | 2              | 1              | 85.80                | 24.40                 |                                     | 9.00               | 17.98                                             | 137.18                       |
| 2nd   | 201        | Apartment        | 2             | 2              | 1              | 88.30                | 24.50                 |                                     | 10.00              | 18.40                                             | 141.20                       |
|       | 202        | Apartment        | 1             | 1              | 1              | 55.70                | 17.30                 |                                     |                    | 11.91                                             | 84.91                        |
|       | 203        | Apartment        | 1             | 1              | 1              | 54.90                | 15.10                 |                                     |                    | 11.42                                             | 81.42                        |
|       | 204        | Apartment        | 1             | 1              | 1              | 55.40                | 15.10                 |                                     |                    | 11.50                                             | 82.00                        |
|       | 205        | Apartment        | 1             | 1              | 1              | 55.30                | 17.30                 |                                     |                    | 11.84                                             | 84.44                        |
|       | 206        | Apartment        | 2             | 2              | 1              | 87.40                | 24.40                 |                                     | 9.60               | 18.24                                             | 139.64                       |
| 3rd   | 301        | Apartment        | 2             | 2              | 1              | 88.30                | 24.50                 |                                     | 11.60              | 18.40                                             | 142.80                       |
|       | 302        | Apartment        | 1             | 1              | 1              | 55.70                | 17.30                 |                                     |                    | 11.91                                             | 84.91                        |
|       | 303        | Apartment        | 1             | 1              | 1              | 54.90                | 15.10                 |                                     |                    | 11.42                                             | 81.42                        |
|       | 304        | Apartment        | 1             | 1              | 1              | 55.40                | 15.10                 |                                     |                    | 11.50                                             | 82.00                        |
|       | 305        | Apartment        | 1             | 1              | 1              | 55.30                | 17.30                 |                                     |                    | 11.84                                             | 84.44                        |
|       | 306        | Apartment        | 2             | 2              | 1              | 87.40                | 24.40                 |                                     | 10.60              | 18.24                                             | 140.64                       |
| 4th   | 401        | Apartment        | 2             | 2              | 1              | 88.30                | 24.50                 |                                     | 10.10              | 18.40                                             | 141.30                       |
|       | 402        | Apartment        | 1             | 1              | 1              | 55.70                | 17.30                 |                                     |                    | 11.91                                             | 84.91                        |
|       | 403        | Apartment        | 1             | 1              | 1              | 54.90                | 15.10                 |                                     |                    | 11.42                                             | 81.42                        |
|       | 404        | Apartment        | 1             | 1              | 1              | 55.40                | 15.10                 |                                     |                    | 11.50                                             | 82.00                        |
|       | 405        | Apartment        | 1             | 1              | 1              | 55.30                | 17.30                 |                                     |                    | 11.84                                             | 84.44                        |
|       | 406        | Apartment        | 2             | 2              | 1              | 87.40                | 24.40                 |                                     | 9.20               | 18.24                                             | 139.24                       |

#### 1st floor

| UNIT № | TOTAL AREA M <sup>2</sup> |  |  |  |  |
|--------|---------------------------|--|--|--|--|
| 101    | 137.70                    |  |  |  |  |
| 102    | 84.91                     |  |  |  |  |
| 103    | 81.42                     |  |  |  |  |
| 104    | 82.00                     |  |  |  |  |
| 105    | 84.44                     |  |  |  |  |
| 106    | 135.84                    |  |  |  |  |

#### 2nd floor

| UNIT Nº | TOTAL AREA M <sup>2</sup> |
|---------|---------------------------|
| 201     | 137.30                    |
| 202     | 84.91                     |
| 203     | 81.42                     |
| 204     | 82.00                     |
| 205     | 84.44                     |
| 206     | 134.94                    |

#### 3rd floor

| UNIT № | TOTAL AREA M <sup>2</sup> |
|--------|---------------------------|
| 301    | 135.90                    |
| 302    | 84.91                     |
| 303    | 81.42                     |
| 304    | 82.00                     |
| 305    | 84.44                     |
| 306    | 134.64                    |

#### 4th floor

| UNIT Nº | TOTAL AREA M <sup>2</sup> |
|---------|---------------------------|
| 401     | 136.40                    |
| 402     | 84.91                     |
| 403     | 81.42                     |
| 404     | 82.00                     |
| 405     | 84.44                     |
| 406     | 134.74                    |