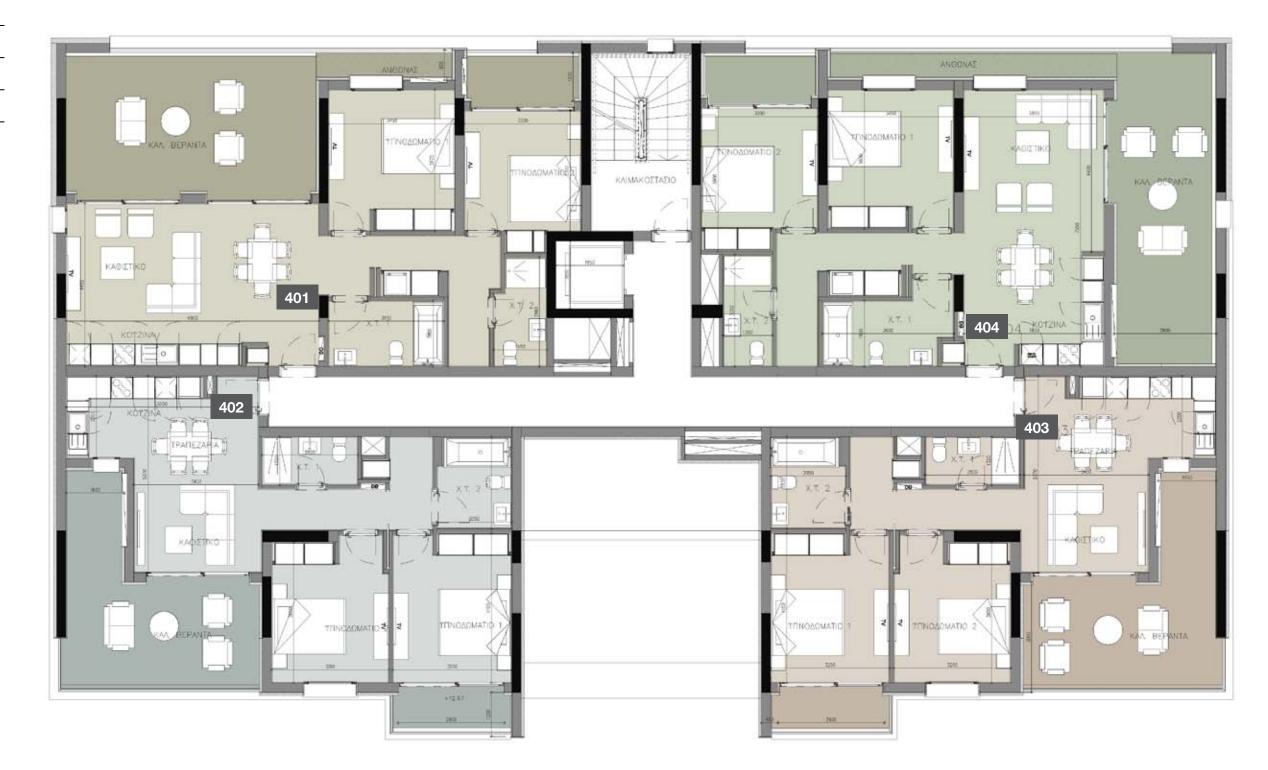

### **:** choice of properties

| FLOOR | UNIT<br>NO | PROPERTY<br>TYPE | BED-<br>RO-<br>OMS | BATHRO-<br>OMS | PARK<br>SPACES | INDOOR<br>AREA<br>M <sup>2</sup> | COV.<br>VERANDA<br>M² | UNCOV.<br>VERANDA<br>M <sup>2</sup> | STO-<br>RAGE<br>M² | PLANT-<br>ER AREA<br>M <sup>2</sup> | COMMON<br>AREA PER<br>UNIT M <sup>2</sup> | TOTAL<br>AREA<br>M <sup>2</sup> |
|-------|------------|------------------|--------------------|----------------|----------------|----------------------------------|-----------------------|-------------------------------------|--------------------|-------------------------------------|-------------------------------------------|---------------------------------|
|       | BLOCK C    |                  |                    |                |                |                                  |                       |                                     |                    |                                     |                                           |                                 |
| 1st   | 101        | Apartment        | 1                  | 1              | 1              | 50.60                            | 12.30                 |                                     |                    |                                     | 0.38                                      | 63.28                           |
|       | 102        | Apartment        | 1                  | 1              | 1              | 51.30                            | 13.00                 |                                     |                    |                                     | 0.38                                      | 64.68                           |
|       | 103        | Apartment        | 2                  | 2              | 1              | 76.60                            | 26.00                 |                                     | 9.30               |                                     | 0.61                                      | 103.21                          |
|       | 104        | Studio           | 1                  | 1              | 1              | 36.20                            | 13.00                 | -                                   |                    |                                     | 0.29                                      | 49.49                           |
|       | 105        | Apartment        | 2                  | 2              | 1              | 76.60                            | 26.00                 | 8.90                                |                    |                                     | 0.61                                      | 103.21                          |
|       | 106        | Apartment        | 1                  | 1              | 1              | 51.30                            | 13.40                 |                                     |                    |                                     | 0.39                                      | 65.09                           |
|       | 107        | Apartment        | 1                  | 1              | 1              | 51.80                            | 12.00                 |                                     |                    |                                     | 0.38                                      | 64.18                           |
| 2nd   | 201        | Apartment        | 3                  | 2              | 1              | 101.60                           | 20.00                 |                                     |                    | 3.00                                | 0.73                                      | 134.53                          |
|       | 202        | Apartment        | 2                  | 2              | 1              | 76.70                            | 26.50                 |                                     |                    |                                     | 0.62                                      | 103.82                          |
|       | 203        | Apartment        | S                  | 1              | 1              | 36.20                            | 12.50                 |                                     | 12.40              |                                     | 0.29                                      | 48.99                           |
|       | 204        | Studio           | 2                  | 2              | 1              | 76.60                            | 26.50                 |                                     |                    |                                     | 0.62                                      | 103.72                          |
|       | 205        | Apartment        | 3                  | 2              | 1              | 102.50                           | 20.00                 |                                     | 7.90               | 3.00                                | 0.73                                      | 138.63                          |
| 3rd   | 301        | Apartment        | 2                  | 2              | 1              | 77.40                            | 26.50                 |                                     |                    | 3.00                                | 0.62                                      | 110.72                          |
|       | 302        | Apartment        | 3                  | 2              | 1              | 102.40                           | 20.00                 |                                     |                    |                                     | 0.73                                      | 134.73                          |
|       | 303        | Apartment        | 2                  | 2              | 1              | 88.80                            | 32.00                 |                                     | 6.20               |                                     | 0.72                                      | 146.82                          |
|       | 304        | Apartment        | 2                  | 2              | 1              | 77.50                            | 26.00                 |                                     | 8.60               | 3.00                                | 0.62                                      | 113.02                          |
| 4th   | 401        | Apartment        | 2                  | 2              | 1              | 88.80                            | 32.00                 | 12.60                               | 9.20               | 3.50                                | 0.71                                      | 146.81                          |
|       | 402        | Apartment        | 2                  | 2              | 1              | 77.50                            | 26.00                 |                                     | 8.90               |                                     | 0.61                                      | 113.01                          |
|       | 403        | Apartment        | 2                  | 2              | 1              | 77.50                            | 26.00                 |                                     | 9.20               |                                     | 0.61                                      | 113.31                          |
|       | 404        | Apartment        | 2                  | 2              | 1              | 89.00                            | 32.00                 | 12.60                               | 9.40               | 6.00                                | 0.72                                      | 149.72                          |

#### 1st floor

| UNIT № | TOTAL AREA M <sup>2</sup> |
|--------|---------------------------|
| 101    | 63.28                     |
| 102    | 64.68                     |
| 103    | 103.21                    |
| 104    | 49.49                     |
| 105    | 103.21                    |
| 106    | 65.09                     |
| 107    | 64.18                     |

#### 2nd floor

TOTAL AREA M<sup>2</sup> UNIT Nº 201 134.53 202 103.82 203 48.99 204 103.72 138.63 205

#### 3rd floor

| UNIT № | TOTAL AREA M <sup>2</sup> |
|--------|---------------------------|
| 301    | 138.13                    |
| 302    | 113.82                    |
| 303    | 110.72                    |
| 304    | 134.73                    |

#### 4th floor

TOTAL AREA M<sup>2</sup> UNIT Nº 401 146.82 402 113.02 403 113.32 404 149.72

ground floor