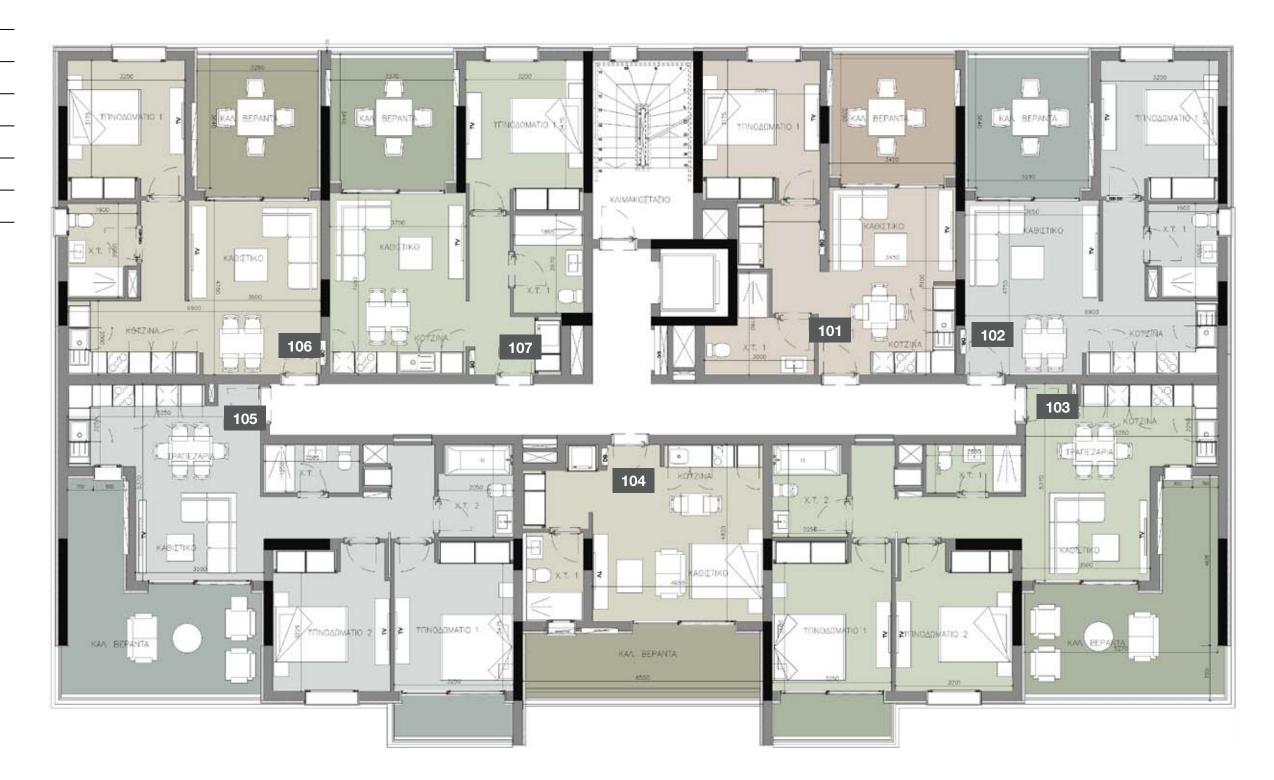

### **:**master plan

#### 1st floor

| UNIT № | TOTAL AREA M <sup>2</sup> |
|--------|---------------------------|
| 101    | 63.28                     |
| 102    | 64.68                     |
| 103    | 103.21                    |
| 104    | 49.49                     |
| 105    | 103.21                    |
| 106    | 65.09                     |
| 107    | 64.18                     |