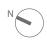

| FLOOR | UNIT<br>NO | PROPERTY<br>TYPE | BED-<br>RO-<br>OMS | BATHRO-<br>OMS | PARK<br>SPACES | INDOOR<br>AREA<br>M <sup>2</sup> | COV.<br>VERANDA<br>M <sup>2</sup> | UNCOV.<br>VERANDA<br>M <sup>2</sup> | STO-<br>RAGE<br>M <sup>2</sup> | COM-<br>MON<br>AREA<br>PER<br>UNIT M <sup>2</sup> | TOTAL AREA<br>M <sup>2</sup> |
|-------|------------|------------------|--------------------|----------------|----------------|----------------------------------|-----------------------------------|-------------------------------------|--------------------------------|---------------------------------------------------|------------------------------|
|       | BLOCK F    |                  |                    |                |                |                                  |                                   |                                     |                                |                                                   |                              |
| 1st   | 101        | Apartment        | 1                  | 1              | 1              | 50.60                            | 12.30                             |                                     | 0.00                           | 0.38                                              | 63.28                        |
|       | 102        | Apartment        | 1                  | 1              | 1              | 51.30                            | 13.00                             |                                     | 4.20                           | 0.38                                              | 68.88                        |
|       | 103        | Apartment        | 2                  | 2              | 1              | 76.60                            | 26.00                             |                                     | 4.50                           | 0.61                                              | 107.71                       |
|       | 104        | Studio           | S                  | 1              | 1              | 36.20                            | 13.00                             |                                     | 0.00                           | 0.29                                              | 49.49                        |
|       | 105        | Apartment        | 2                  | 2              | 1              | 76.60                            | 26.00                             |                                     | 4.10                           | 0.61                                              | 107.31                       |
|       | 106        | Apartment        | 1                  | 1              | 1              | 51.30                            | 13.40                             |                                     | 0.00                           | 0.39                                              | 65.09                        |
|       | 107        | Apartment        | 1                  | 1              | 1              | 51.80                            | 12.00                             |                                     | 4.20                           | 0.38                                              | 68.38                        |
| 2nd   | 201        | Apartment        | 1                  | 1              | 1              | 50.60                            | 12.30                             |                                     | 0.00                           | 0.38                                              | 63.28                        |
|       | 202        | Apartment        | 1                  | 1              | 1              | 51.30                            | 13.00                             |                                     | 0.00                           | 0.38                                              | 64.68                        |
|       | 203        | Apartment        | 2                  | 2              | 1              | 76.60                            | 26.00                             |                                     | 7.20                           | 0.61                                              | 110.41                       |
|       | 204        | Studio           | S                  | 1              | 1              | 36.20                            | 13.00                             |                                     | 4.10                           | 0.29                                              | 53.59                        |
|       | 205        | Apartment        | 2                  | 2              | 1              | 76.60                            | 26.00                             |                                     | 4.40                           | 0.61                                              | 107.61                       |
|       | 206        | Apartment        | 1                  | 1              | 1              | 51.30                            | 13.40                             |                                     | 0.00                           | 0.39                                              | 65.09                        |
|       | 207        | Apartment        | 1                  | 1              | 1              | 51.80                            | 12.00                             |                                     | 0.00                           | 0.38                                              | 64.18                        |
| 3rd   | 301        | Apartment        | 1                  | 1              | 1              | 50.60                            | 12.30                             |                                     | 3.70                           | 0.38                                              | 66.98                        |
|       | 302        | Apartment        | 1                  | 1              | 1              | 51.30                            | 13.00                             |                                     | 3.30                           | 0.38                                              | 67.98                        |
|       | 303        | Apartment        | 2                  | 2              | 1              | 77.50                            | 26.00                             |                                     | 4.40                           | 0.62                                              | 108.52                       |
|       | 304        | Apartment        | 2                  | 2              | 1              | 77.50                            | 26.00                             |                                     | 4.10                           | 0.62                                              | 108.22                       |
|       | 305        | Apartment        | 1                  | 1              | 1              | 51.30                            | 13.40                             |                                     | 4.40                           | 0.39                                              | 69.49                        |
|       | 306        | Apartment        | 1                  | 1              | 1              | 51.80                            | 12.00                             |                                     | 4.20                           | 0.38                                              | 68.38                        |
| 4th   | 401        | Apartment        | 2                  | 2              | 1              | 88.80                            | 32.00                             | 12.60                               | 7.30                           | 0.72                                              | 141.42                       |
|       | 402        | Apartment        | 2                  | 2              | 1              | 77.50                            | 26.00                             |                                     | 4.10                           | 0.62                                              | 108.22                       |
|       | 403        | Apartment        | 2                  | 2              | 1              | 77.50                            | 26.00                             |                                     | 4.10                           | 0.62                                              | 108.22                       |
|       | 404        | Apartment        | 2                  | 2              | 1              | 89.00                            | 32.00                             | 12.60                               | 8.50                           | 0.72                                              | 142.82                       |
|       |            |                  |                    |                |                |                                  |                                   |                                     |                                |                                                   |                              |