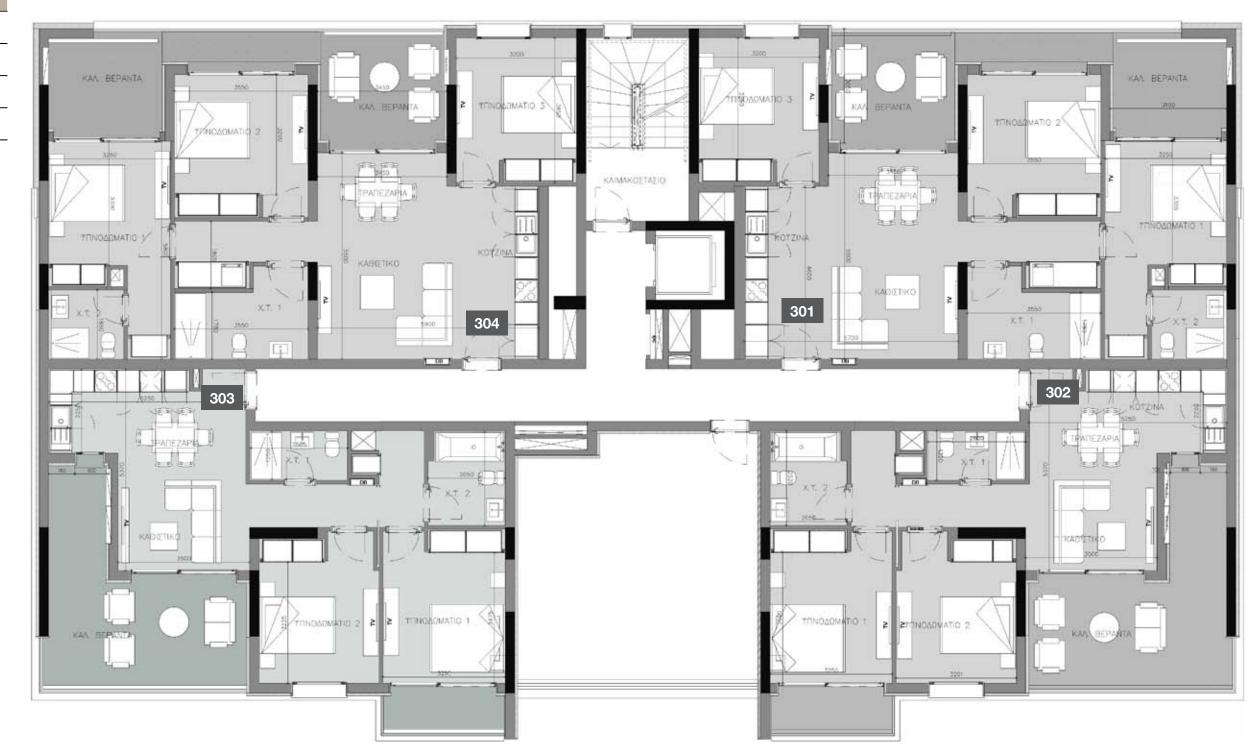

#### 3rd floor

| UNIT № | TOTAL AREA M <sup>2</sup> |
|--------|---------------------------|
| 301    | 142.80                    |
| 302    | 84.91                     |
| 303    | 81.42                     |
| 304    | 82.00                     |
| 305    | 84.44                     |
| 306    | 140.64                    |

#### 3rd floor

| UNIT № | TOTAL AREA M <sup>2</sup> |
|--------|---------------------------|
| 301    | 135.90                    |
| 302    | 84.91                     |
| 303    | 81.42                     |
| 304    | 82.00                     |
| 305    | 84.44                     |
| 306    | 134.64                    |