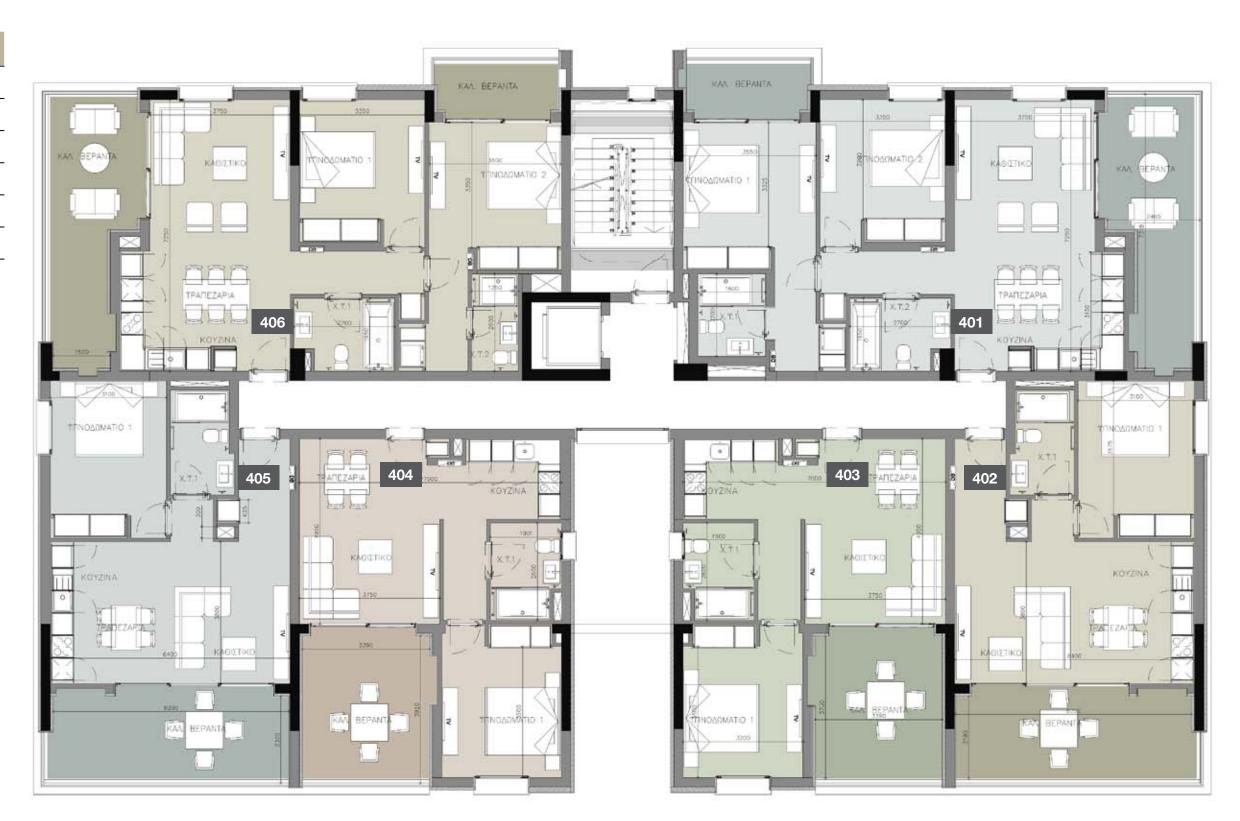

|  |  |  |  |  |
| 205    | 84.44                     |  |  |  |  |  |
| 206    | 139.64                    |  |  |  |  |  |





#### 3rd floor

| UNIT № | TOTAL AREA M <sup>2</sup> |
|--------|---------------------------|
| 301    | 142.80                    |
| 302    | 84.91                     |
| 303    | 81.42                     |
| 304    | 82.00                     |
| 305    | 84.44                     |
| 306    | 140.64                    |





#### 4th floor

| UNIT № | TOTAL AREA M <sup>2</sup> |
|--------|---------------------------|
| 401    | 141.30                    |
| 402    | 84.91                     |
| 403    | 81.42                     |
| 404    | 82.00                     |
| 405    | 84.44                     |
| 406    | 139.24                    |





ground floor



#### 1st floor

| UNIT № | TOTAL AREA M <sup>2</sup> |  |  |  |  |
|--------|---------------------------|--|--|--|--|
| 101    | 137.70                    |  |  |  |  |
| 102    | 84.91                     |  |  |  |  |
| 103    | 81.42                     |  |  |  |  |
| 104    | 82.00                     |  |  |  |  |
| 105    | 84.44                     |  |  |  |  |
| 106    | 135.84                    |  |  |  |  |





#### 2nd floor

| UNIT Nº | TOTAL AREA M <sup>2</sup> |
|---------|---------------------------|
| 201     | 137.30                    |
| 202     | 84.91                     |
| 203     | 81.42                     |
| 204     | 82.00                     |
| 205     | 84.44                     |
| 206     | 134.94                    |



#### 3rd flo