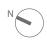

### **:** choice of properties

| FLOOR | UNIT<br>NO | PROPERTY<br>TYPE | BED-<br>ROOMS | BATH-<br>ROOMS | PARK<br>SPACES | INDOOR<br>AREA<br>M² | COV.<br>VERANDA<br>M² | UNCOV.<br>VERANDA<br>M <sup>2</sup> | STO-<br>RAGE<br>M² | COM-<br>MON<br>AREA<br>PER<br>UNIT M <sup>2</sup> | TOTAL AREA<br>M <sup>2</sup> |
|-------|------------|------------------|---------------|----------------|----------------|----------------------|-----------------------|-------------------------------------|--------------------|---------------------------------------------------|------------------------------|
|       | BLOCK A    |                  |               |                |                |                      |                       |                                     |                    |                                                   |                              |
| 1st   | 101        | Apartment        | 2             | 2              | 1              | 88.20                | 24.50                 |                                     | 9.40               | 18.39                                             | 140.49                       |
|       | 102        | Apartment        | 1             | 1              | 1              | 55.70                | 17.30                 |                                     |                    | 11.91                                             | 84.91                        |
|       | 103        | Apartment        | 1             | 1              | 1              | 54.90                | 15.10                 |                                     |                    | 11.42                                             | 81.42                        |
|       | 104        | Apartment        | 1             | 1              | 1              | 55.40                | 15.10                 |                                     |                    | 11.50                                             | 82.00                        |
|       | 105        | Apartment        | 1             | 1              | 1              | 55.30                | 17.30                 |                                     |                    | 11.84                                             | 84.44                        |
|       | 106        | Apartment        | 2             | 2              | 1              | 85.80                | 24.40                 |                                     | 9.00               | 17.98                                             | 137.18                       |
| 2nd   | 201        | Apartment        | 2             | 2              | 1              | 88.30                | 24.50                 |                                     | 10.00              | 18.40                                             | 141.20                       |
|       | 202        | Apartment        | 1             | 1              | 1              | 55.70                | 17.30                 |                                     |                    | 11.91                                             | 84.91                        |
|       | 203        | Apartment        | 1             | 1              | 1              | 54.90                | 15.10                 |                                     |                    | 11.42                                             | 81.42                        |
|       | 204        | Apartment        | 1             | 1              | 1              | 55.40                | 15.10                 |                                     |                    | 11.50                                             | 82.00                        |
|       | 205        | Apartment        | 1             | 1              | 1              | 55.30                | 17.30                 |                                     |                    | 11.84                                             | 84.44                        |
|       | 206        | Apartment        | 2             | 2              | 1              | 87.40                | 24.40                 |                                     | 9.60               | 18.24                                             | 139.64                       |
| 3rd   | 301        | Apartment        | 2             | 2              | 1              | 88.30                | 24.50                 |                                     | 11.60              | 18.40                                             | 142.80                       |
|       | 302        | Apartment        | 1             | 1              | 1              | 55.70                | 17.30                 |                                     |                    | 11.91                                             | 84.91                        |
|       | 303        | Apartment        | 1             | 1              | 1              | 54.90                | 15.10                 |                                     |                    | 11.42                                             | 81.42                        |
|       | 304        | Apartment        | 1             | 1              | 1              | 55.40                | 15.10                 |                                     |                    | 11.50                                             | 82.00                        |
|       | 305        | Apartment        | 1             | 1              | 1              | 55.30                | 17.30                 |                                     |                    | 11.84                                             | 84.44                        |
|       | 306        | Apartment        | 2             | 2              | 1              | 87.40                | 24.40                 |                                     | 10.60              | 18.24                                             | 140.64                       |
| 4th   | 401        | Apartment        | 2             | 2              | 1              | 88.30                | 24.50                 |                                     | 10.10              | 18.40                                             | 141.30                       |
|       | 402        | Apartment        | 1             | 1              | 1              | 55.70                | 17.30                 |                                     |                    | 11.91                                             | 84.91                        |
|       | 403        | Apartment        | 1             | 1              | 1              | 54.90                | 15.10                 |                                     |                    | 11.42                                             | 81.42                        |
|       | 404        | Apartment        | 1             | 1              | 1              | 55.40                | 15.10                 |                                     |                    | 11.50                                             | 82.00                        |
|       | 405        | Apartment        | 1             | 1              | 1              | 55.30                | 17.30                 |                                     |                    | 11.84                                             | 84.44                        |
|       | 406        | Apartment        | 2             | 2              | 1              | 87.40                | 24.40                 |                                     | 9.20               | 18.24                                             | 139.24                       |

#### 2nd floor

| UNIT № | TOTAL AREA M <sup>2</sup> |  |  |  |  |  |
|--------|---------------------------|--|--|--|--|--|
| 201    | 141.20                    |  |  |  |  |  |
| 202    | 84.91                     |  |  |  |  |  |
| 203    | 81.42                     |  |  |  |  |  |
| 204    | 82.00                     |  |  |  |  |  |
| 205    | 84.44                     |  |  |  |  |  |
| 206    | 139.64                    |  |  |  |  |  |