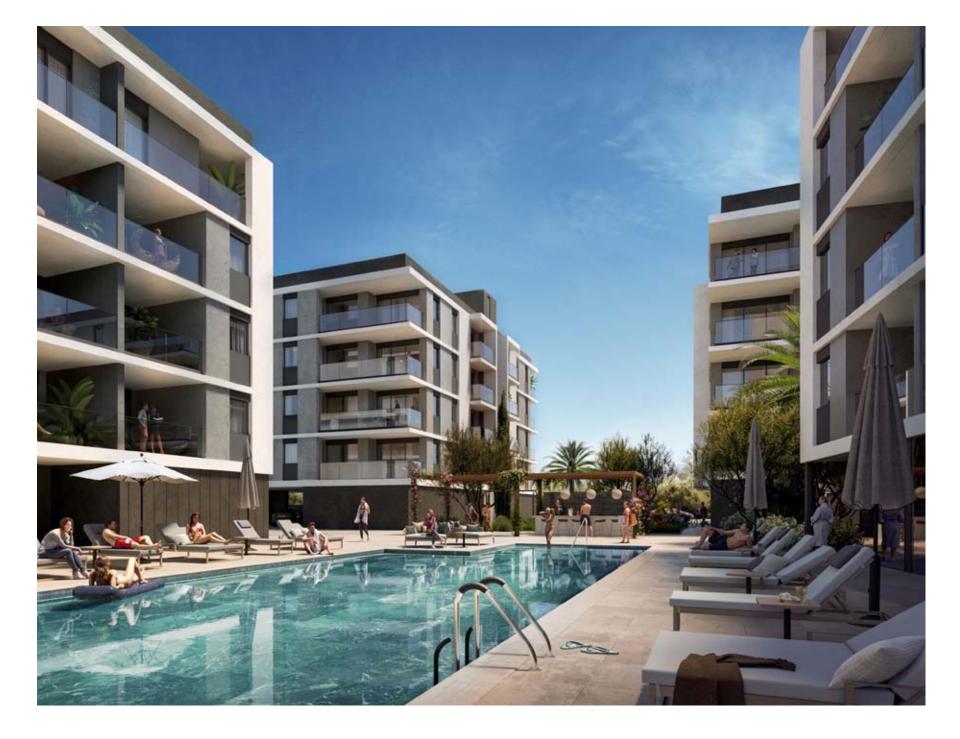

Each condo enjoys panoramic views of landscaped green gardens and a lavish inviting swimming pool

This astonishing establishment provides a fully equipped gym and a spacious sauna for those who want to keep fit or relieve stress after a long day's work. :fremont park offers a comfortable lifestyle with outstanding architecture and unique esthetique touches complimented with high standards of finish. This establishment defines elegance and style but yet blends a fresh eccentric way of Mediterranean high-end living.

#### **:**resident facilities

gym and sauna

\*All 3D images and photographs consist of indicative information and the project can differ insignificantly from the displayed images. Furniture and interior items are extras. The type of materials and colors used in the finishes may vary from the displayed images and text

#### The building offers outdoor swimming pool, secure covered parking, a fully equipped

### **:**resident facilities

20/FREMONT/A PROJECT BY bbf®

\*All 3D images and photographs consist of indicative information and the project can differ insignificantly from the displayed images. Furniture and interior items are extras. The type of materials and colors used in the finishes may vary from the displayed images and text