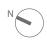

### **:**master plan

#### 1st floor

| UNIT № | TOTAL AREA M <sup>2</sup> |  |  |  |  |
|--------|---------------------------|--|--|--|--|
| 101    | 137.70                    |  |  |  |  |
| 102    | 84.91                     |  |  |  |  |
| 103    | 81.42                     |  |  |  |  |
| 104    | 82.00                     |  |  |  |  |
| 105    | 84.44                     |  |  |  |  |
| 106    | 135.84                    |  |  |  |  |

#### 2nd floor

| UNIT Nº | TOTAL AREA M <sup>2</sup> |
|---------|---------------------------|
| 201     | 137.30                    |
| 202     | 84.91                     |
| 203     | 81.42                     |
| 204     | 82.00                     |
| 205     | 84.44                     |
| 206     | 134.94                    |

#### 3rd floor

| UNIT № | TOTAL AREA M <sup>2</sup> |
|--------|---------------------------|
| 301    | 135.90                    |
| 302    | 84.91                     |
| 303    | 81.42                     |
| 304    | 82.00                     |
| 305    | 84.44                     |
| 306    | 134.64                    |

#### 4th floor

| UNIT Nº | TOTAL AREA M <sup>2</sup> |
|---------|---------------------------|
| 401     | 136.40                    |
| 402     | 84.91                     |
| 403     | 81.42                     |
| 404     | 82.00                     |
| 405     | 84.44                     |
| 406     | 134.74                    |