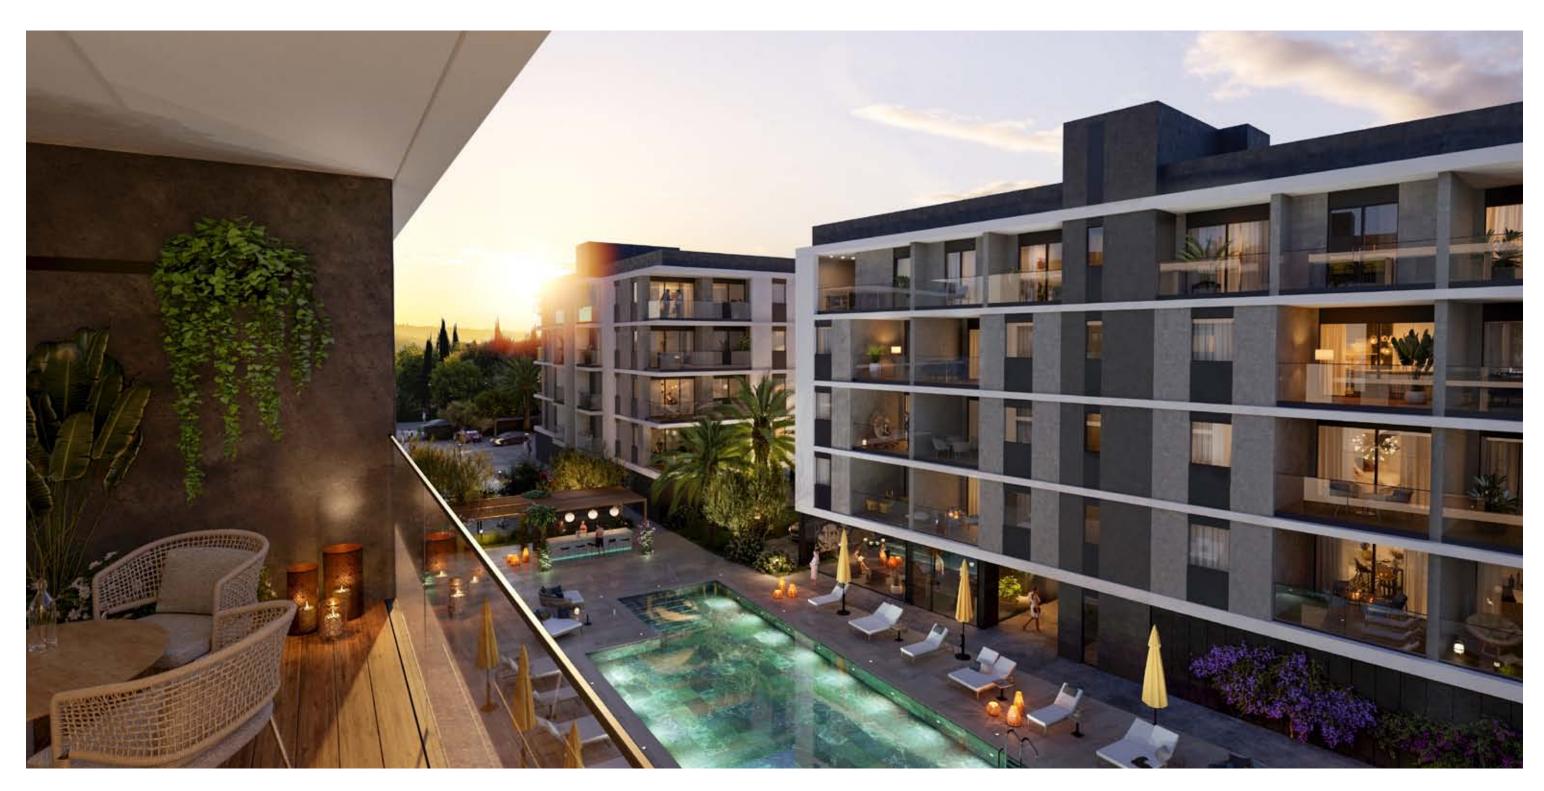

Each condo enjoys panoramic views of landscaped green gardens and a lavish inviting swimming pool

This astonishing establishment provides a fully equipped gym and a spacious sauna for those who want to keep fit or relieve stress after a long day's work. :fremont park offers a comfortable lifestyle with outstanding architecture and unique esthetique touches complimented with high standards of finish. This establishment defines elegance and style but yet blends a fresh eccentric way of Mediterranean high-end living.

#### **:**resident facilities

gym and sauna

\*All 3D images and photographs consist of indicative information and the project can differ insignificantly from the displayed images. Furniture and interior items are extras. The type of materials and colors used in the finishes may vary from the displayed images and text

#### The building offers outdoor swimming pool, secure covered parking, a fully equipped

### **:**resident facilities

20/FREMONT/A PROJECT BY bbf®

\*All 3D images and photographs consist of indicative information and the project can differ insignificantly from the displayed images. Furniture and interior items are extras. The type of materials and colors used in the finishes may vary from the displayed images and text