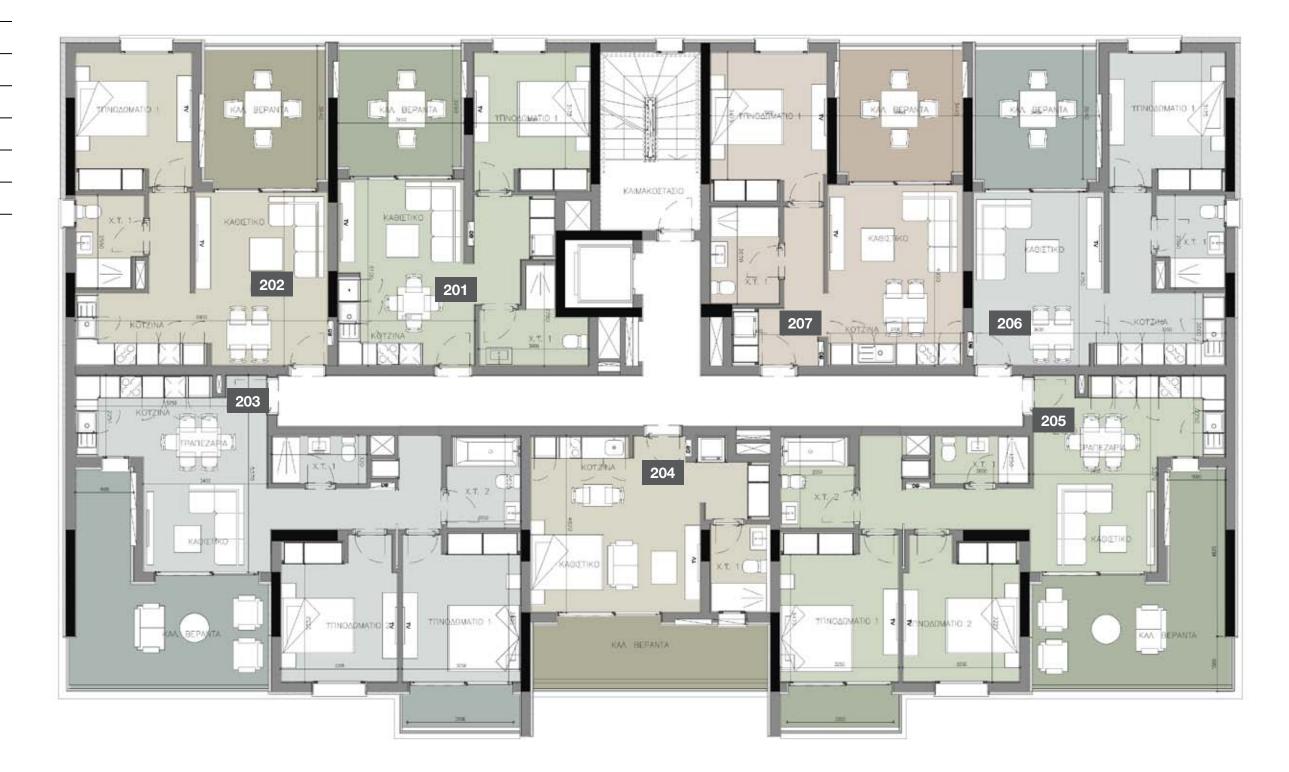

### **:** choice of properties

| FLOOR | UNIT<br>NO | PROPERTY<br>TYPE | BED-<br>ROOMS | BATH-<br>ROOMS | PARK<br>SPACES | INDOOR<br>AREA<br>M² | COV.<br>VERANDA<br>M² | UNCOV.<br>VERANDA<br>M <sup>2</sup> | STO-<br>RAGE<br>M² | COM-<br>MON<br>AREA<br>PER<br>UNIT M <sup>2</sup> | TOTAL AREA<br>M <sup>2</sup> |
|-------|------------|------------------|---------------|----------------|----------------|----------------------|-----------------------|-------------------------------------|--------------------|---------------------------------------------------|------------------------------|
|       | BLOCK A    |                  |               |                |                |                      |                       |                                     |                    |                                                   |                              |
| 1st   | 101        | Apartment        | 2             | 2              | 1              | 88.20                | 24.50                 |                                     | 9.40               | 18.39                                             | 140.49                       |
|       | 102        | Apartment        | 1             | 1              | 1              | 55.70                | 17.30                 |                                     |                    | 11.91                                             | 84.91                        |
|       | 103        | Apartment        | 1             | 1              | 1              | 54.90                | 15.10                 |                                     |                    | 11.42                                             | 81.42                        |
|       | 104        | Apartment        | 1             | 1              | 1              | 55.40                | 15.10                 |                                     |                    | 11.50                                             | 82.00                        |
|       | 105        | Apartment        | 1             | 1              | 1              | 55.30                | 17.30                 |                                     |                    | 11.84                                             | 84.44                        |
|       | 106        | Apartment        | 2             | 2              | 1              | 85.80                | 24.40                 |                                     | 9.00               | 17.98                                             | 137.18                       |
| 2nd   | 201        | Apartment        | 2             | 2              | 1              | 88.30                | 24.50                 |                                     | 10.00              | 18.40                                             | 141.20                       |
|       | 202        | Apartment        | 1             | 1              | 1              | 55.70                | 17.30                 |                                     |                    | 11.91                                             | 84.91                        |
|       | 203        | Apartment        | 1             | 1              | 1              | 54.90                | 15.10                 |                                     |                    | 11.42                                             | 81.42                        |
|       | 204        | Apartment        | 1             | 1              | 1              | 55.40                | 15.10                 |                                     |                    | 11.50                                             | 82.00                        |
|       | 205        | Apartment        | 1             | 1              | 1              | 55.30                | 17.30                 |                                     |                    | 11.84                                             | 84.44                        |
|       | 206        | Apartment        | 2             | 2              | 1              | 87.40                | 24.40                 |                                     | 9.60               | 18.24                                             | 139.64                       |
| 3rd   | 301        | Apartment        | 2             | 2              | 1              | 88.30                | 24.50                 |                                     | 11.60              | 18.40                                             | 142.80                       |
|       | 302        | Apartment        | 1             | 1              | 1              | 55.70                | 17.30                 |                                     |                    | 11.91                                             | 84.91                        |
|       | 303        | Apartment        | 1             | 1              | 1              | 54.90                | 15.10                 |                                     |                    | 11.42                                             | 81.42                        |
|       | 304        | Apartment        | 1             | 1              | 1              | 55.40                | 15.10                 |                                     |                    | 11.50                                             | 82.00                        |
|       | 305        | Apartment        | 1             | 1              | 1              | 55.30                | 17.30                 |                                     |                    | 11.84                                             | 84.44                        |
|       | 306        | Apartment        | 2             | 2              | 1              | 87.40                | 24.40                 |                                     | 10.60              | 18.24                                             | 140.64                       |
| 4th   | 401        | Apartment        | 2             | 2              | 1              | 88.30                | 24.50                 |                                     | 10.10              | 18.40                                             | 141.30                       |
|       | 402        | Apartment        | 1             | 1              | 1              | 55.70                | 17.30                 |                                     |                    | 11.91                                             | 84.91                        |
|       | 403        | Apartment        | 1             | 1              | 1              | 54.90                | 15.10                 |                                     |                    | 11.42                                             | 81.42                        |
|       | 404        | Apartment        | 1             | 1              | 1              | 55.40                | 15.10                 |                                     |                    | 11.50                                             | 82.00                        |
|       | 405        | Apartment        | 1             | 1              | 1              | 55.30                | 17.30                 |                                     |                    | 11.84                                             | 84.44                        |
|       | 406        | Apartment        | 2             | 2              | 1              | 87.40                | 24.40                 |                                     | 9.20               | 18.24                                             | 139.24                       |

#### 1st floor

| UNIT № | TOTAL AREA M <sup>2</sup> |  |  |  |  |
|--------|---------------------------|--|--|--|--|
| 101    | 140.49                    |  |  |  |  |
| 102    | 84.91                     |  |  |  |  |
| 103    | 81.42                     |  |  |  |  |
| 104    | 82.00                     |  |  |  |  |
| 105    | 84.44                     |  |  |  |  |
| 106    | 137.18                    |  |  |  |  |

#### 2nd floor

| UNIT № | TOTAL AREA M <sup>2</sup> |  |  |  |  |  |
|--------|---------------------------|--|--|--|--|--|
| 201    | 141.20                    |  |  |  |  |  |
| 202    | 84.91                     |  |  |  |  |  |
| 203    | 81.42                     |  |  |  |  |  |
| 204    | 82.00                     |  |  |  |  |  |
| 205    | 84.44                     |  |  |  |  |  |
| 206    | 139.64                    |  |  |  |  |  |

#### 3rd floor

| UNIT № | TOTAL AREA M <sup>2</sup> |
|--------|---------------------------|
| 301    | 142.80                    |
| 302    | 84.91                     |
| 303    | 81.42                     |
| 304    | 82.00                     |
| 305    | 84.44                     |
| 306    | 140.64                    |

#### 4th floor

| UNIT № | TOTAL AREA M <sup>2</sup> |
|--------|---------------------------|
| 401    | 141.30                    |
| 402    | 84.91                     |
| 403    | 81.42                     |
| 404    | 82.00                     |
| 405    | 84.44                     |
| 406    | 139.24                    |