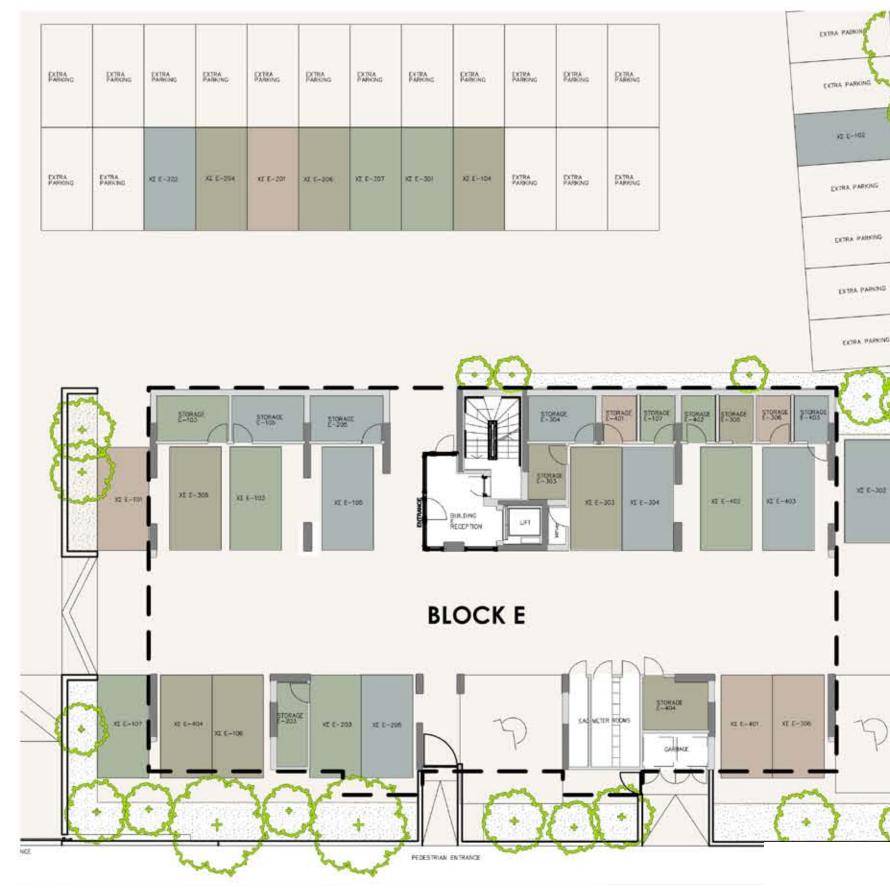

### **:**master plan

#### ground floor

ground floor

 $\wedge$ 

ground floor

### ground floor