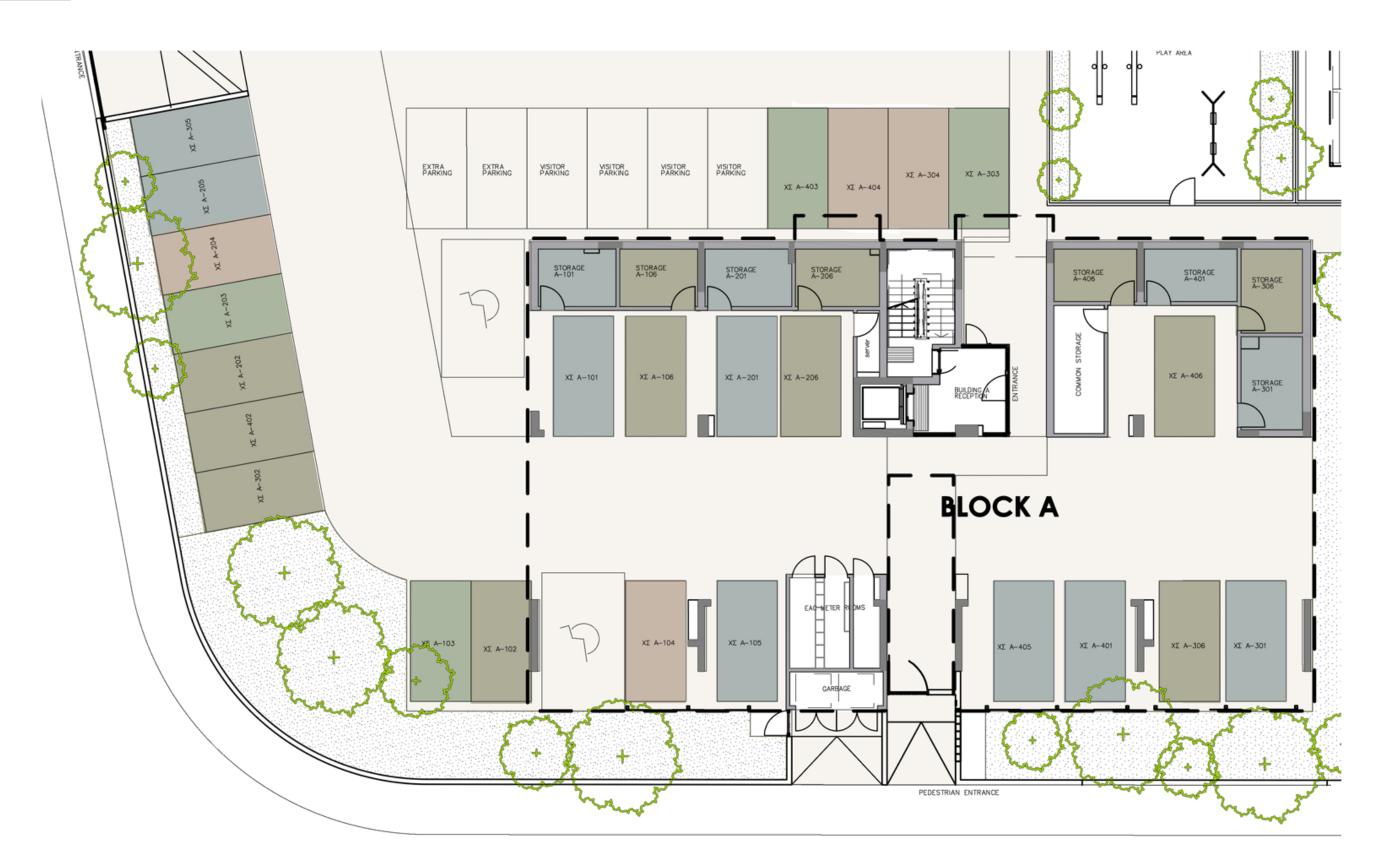

| 142.82                       |
|       |            |                  |                    |                |                |                                  |                                   |                                     |                                |                                                   |                              |

NOTE: the areas stated above may slightly differ upon issuance of relevant authority permits

**NOTE:** the areas stated above may slightly differ upon issuance of relevant authority permits



\*All 3D images and photographs consist of indicative information and the project can differ insignificantly from the displayed images. Furniture and interior items are extras.

### **:**master plan





#### ground floor





#### 1st floor

| UNIT № | TOTAL AREA M <sup>2</sup> |  |  |  |  |
|--------|---------------------------|--|--|--|--|
| 101    | 140.49                    |  |  |  |  |
| 102    | 84.91                     |  |  |  |  |
| 103    | 81.42                     |  |  |  |  |
| 104    | 82.00                     |  |  |  |  |
| 105    | 84.44                     |  |  |  |  |
| 106    | 137.18                    |  |  |  |  |





#### 2nd floor

| UNIT № | TOTAL AREA M <sup>2</sup> |  |  |  |  |  |
|--------|---------------------------|--|--|--|--|--|
| 201    | 141.20                    |  |  |  |  |  |
| 202    | 84.91                     |  |  |  |  |  |
| 203    | 81.42                     |  |  |  |  |  |
| 204    | 82.00                     |  |  |  |  |  |
| 205    | 84.44