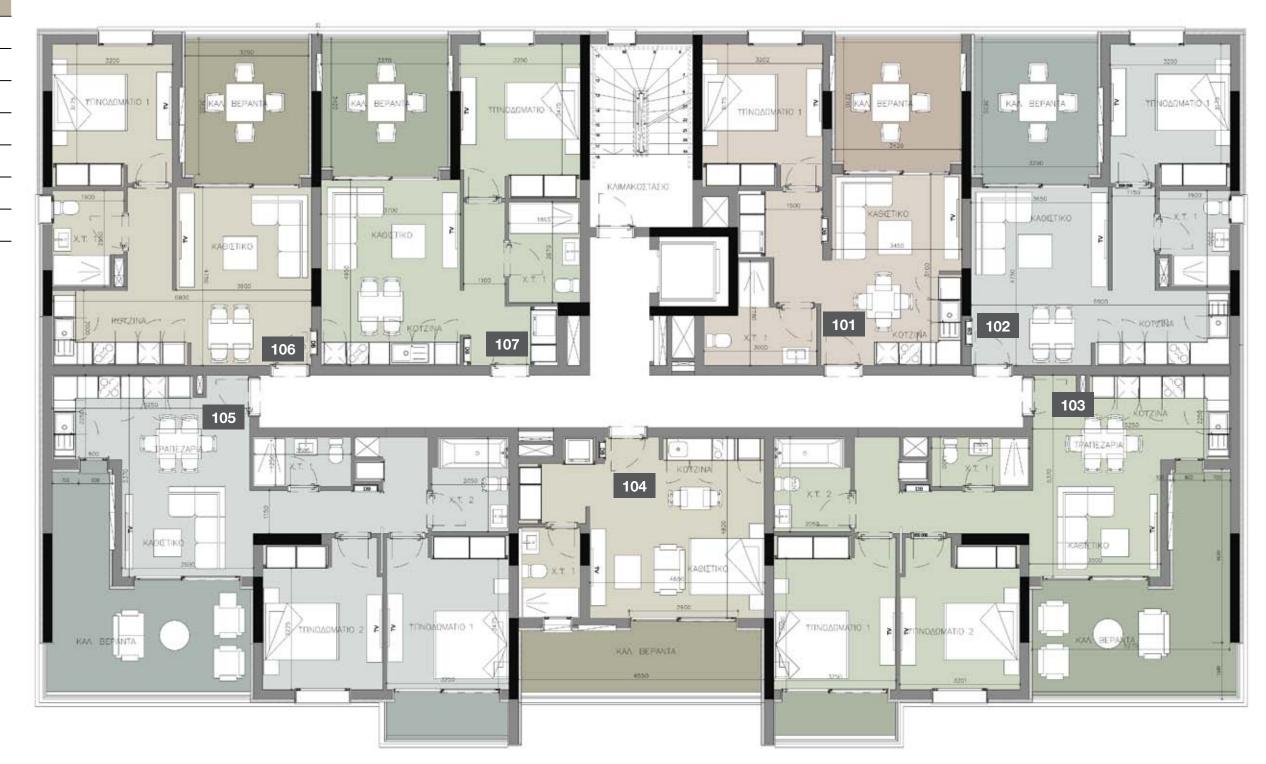

### **:** choice of properties

| FLOOR | UNIT<br>NO | PROPERTY<br>TYPE | BED-<br>ROOMS | BATH-<br>ROOMS | PARK<br>SPACES | INDOOR<br>AREA<br>M² | COV.<br>VERANDA<br>M² | UNCOV.<br>VERANDA<br>M <sup>2</sup> | STO-<br>RAGE<br>M² | COM-<br>MON<br>AREA<br>PER<br>UNIT M <sup>2</sup> | TOTAL AREA<br>M <sup>2</sup> |
|-------|------------|------------------|---------------|----------------|----------------|----------------------|-----------------------|-------------------------------------|--------------------|---------------------------------------------------|------------------------------|
|       | BLOCK A    |                  |               |                |                |                      |                       |                                     |                    |                                                   |                              |
| 1st   | 101        | Apartment        | 2             | 2              | 1              | 88.20                | 24.50                 |                                     | 9.40               | 18.39                                             | 140.49                       |
|       | 102        | Apartment        | 1             | 1              | 1              | 55.70                | 17.30                 |                                     |                    | 11.91                                             | 84.91                        |
|       | 103        | Apartment        | 1             | 1              | 1              | 54.90                | 15.10                 |                                     |                    | 11.42                                             | 81.42                        |
|       | 104        | Apartment        | 1             | 1              | 1              | 55.40                | 15.10                 |                                     |                    | 11.50                                             | 82.00                        |
|       | 105        | Apartment        | 1             | 1              | 1              | 55.30                | 17.30                 |                                     |                    | 11.84                                             | 84.44                        |
|       | 106        | Apartment        | 2             | 2              | 1              | 85.80                | 24.40                 |                                     | 9.00               | 17.98                                             | 137.18                       |
| 2nd   | 201        | Apartment        | 2             | 2              | 1              | 88.30                | 24.50                 |                                     | 10.00              | 18.40                                             | 141.20                       |
|       | 202        | Apartment        | 1             | 1              | 1              | 55.70                | 17.30                 |                                     |                    | 11.91                                             | 84.91                        |
|       | 203        | Apartment        | 1             | 1              | 1              | 54.90                | 15.10                 |                                     |                    | 11.42                                             | 81.42                        |
|       | 204        | Apartment        | 1             | 1              | 1              | 55.40                | 15.10                 |                                     |                    | 11.50                                             | 82.00                        |
|       | 205        | Apartment        | 1             | 1              | 1              | 55.30                | 17.30                 |                                     |                    | 11.84                                             | 84.44                        |
|       | 206        | Apartment        | 2             | 2              | 1              | 87.40                | 24.40                 |                                     | 9.60               | 18.24                                             | 139.64                       |
| 3rd   | 301        | Apartment        | 2             | 2              | 1              | 88.30                | 24.50                 |                                     | 11.60              | 18.40                                             | 142.80                       |
|       | 302        | Apartment        | 1             | 1              | 1              | 55.70                | 17.30                 |                                     |                    | 11.91                                             | 84.91                        |
|       | 303        | Apartment        | 1             | 1              | 1              | 54.90                | 15.10                 |                                     |                    | 11.42                                             | 81.42                        |
|       | 304        | Apartment        | 1             | 1              | 1              | 55.40                | 15.10                 |                                     |                    | 11.50                                             | 82.00                        |
|       | 305        | Apartment        | 1             | 1              | 1              | 55.30                | 17.30                 |                                     |                    | 11.84                                             | 84.44                        |
|       | 306        | Apartment        | 2             | 2              | 1              | 87.40                | 24.40                 |                                     | 10.60              | 18.24                                             | 140.64                       |
| 4th   | 401        | Apartment        | 2             | 2              | 1              | 88.30                | 24.50                 |                                     | 10.10              | 18.40                                             | 141.30                       |
|       | 402        | Apartment        | 1             | 1              | 1              | 55.70                | 17.30                 |                                     |                    | 11.91                                             | 84.91                        |
|       | 403        | Apartment        | 1             | 1              | 1              | 54.90                | 15.10                 |                                     |                    | 11.42                                             | 81.42                        |
|       | 404        | Apartment        | 1             | 1              | 1              | 55.40                | 15.10                 |                                     |                    | 11.50                                             | 82.00                        |
|       | 405        | Apartment        | 1             | 1              | 1              | 55.30                | 17.30                 |                                     |                    | 11.84                                             | 84.44                        |
|       | 406        | Apartment        | 2             | 2              | 1              | 87.40                | 24.40                 |                                     | 9.20               | 18.24                                             | 139.24                       |

#### 1st floor

| UNIT № | TOTAL AREA M <sup>2</sup> |  |  |  |  |
|--------|---------------------------|--|--|--|--|
| 101    | 140.49                    |  |  |  |  |
| 102    | 84.91                     |  |  |  |  |
| 103    | 81.42                     |  |  |  |  |
| 104    | 82.00                     |  |  |  |  |
| 105    | 84.44                     |  |  |  |  |
| 106    | 137.18                    |  |  |  |  |