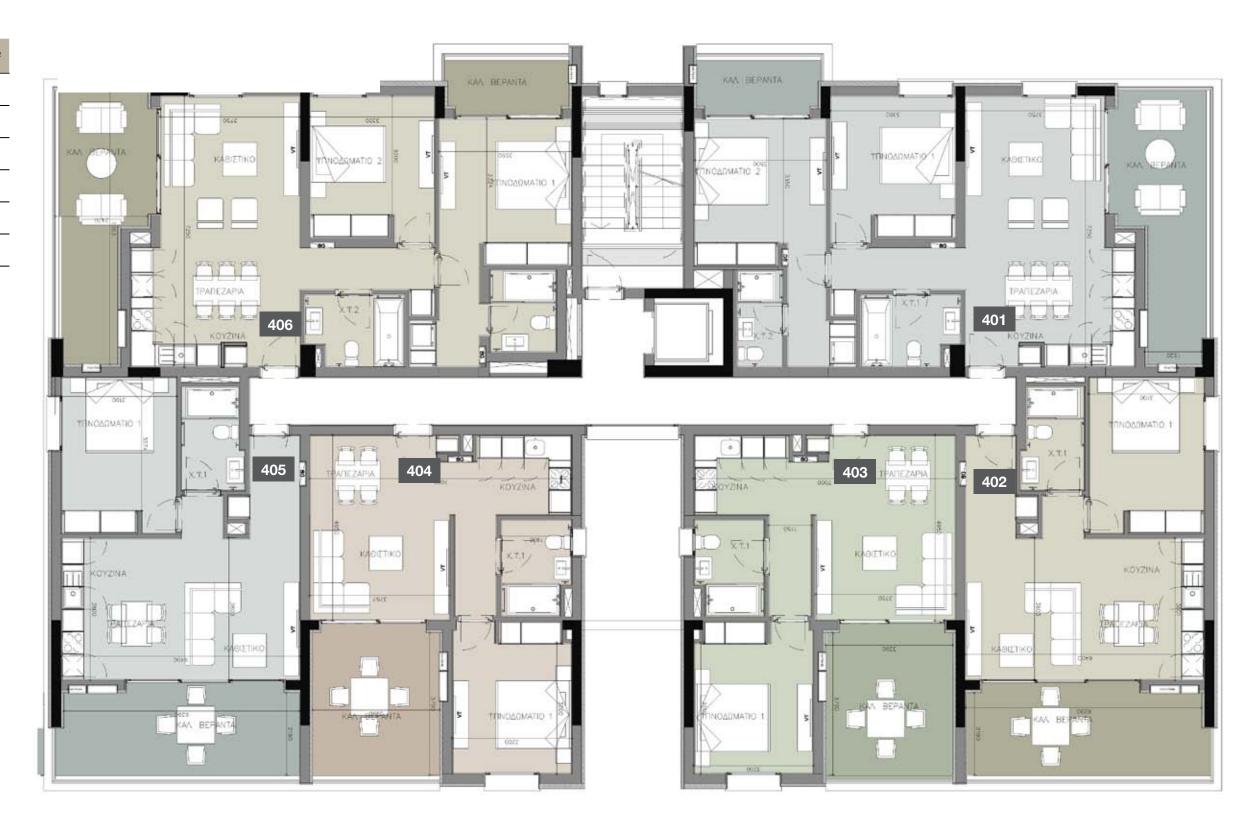

#### 4th floor

| UNIT № | TOTAL AREA M <sup>2</sup> |
|--------|---------------------------|
| 401    | 141.30                    |
| 402    | 84.91                     |
| 403    | 81.42                     |
| 404    | 82.00                     |
| 405    | 84.44                     |
| 406    | 139.24                    |