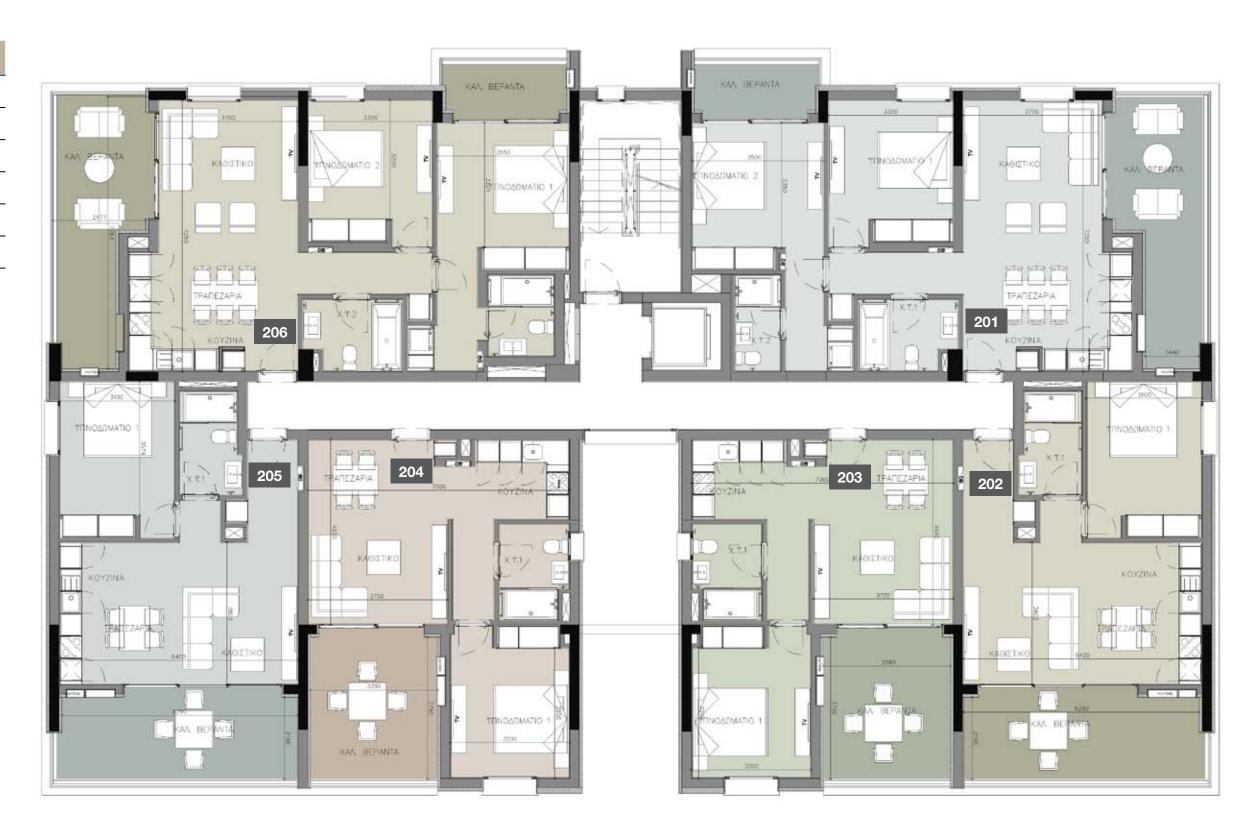

#### 2nd floor

| UNIT № | TOTAL AREA M <sup>2</sup> |  |  |  |  |  |
|--------|---------------------------|--|--|--|--|--|
| 201    | 141.20                    |  |  |  |  |  |
| 202    | 84.91                     |  |  |  |  |  |
| 203    | 81.42                     |  |  |  |  |  |
| 204    | 82.00                     |  |  |  |  |  |
| 205    | 84.44                     |  |  |  |  |  |
| 206    | 139.64                    |  |  |  |  |  |