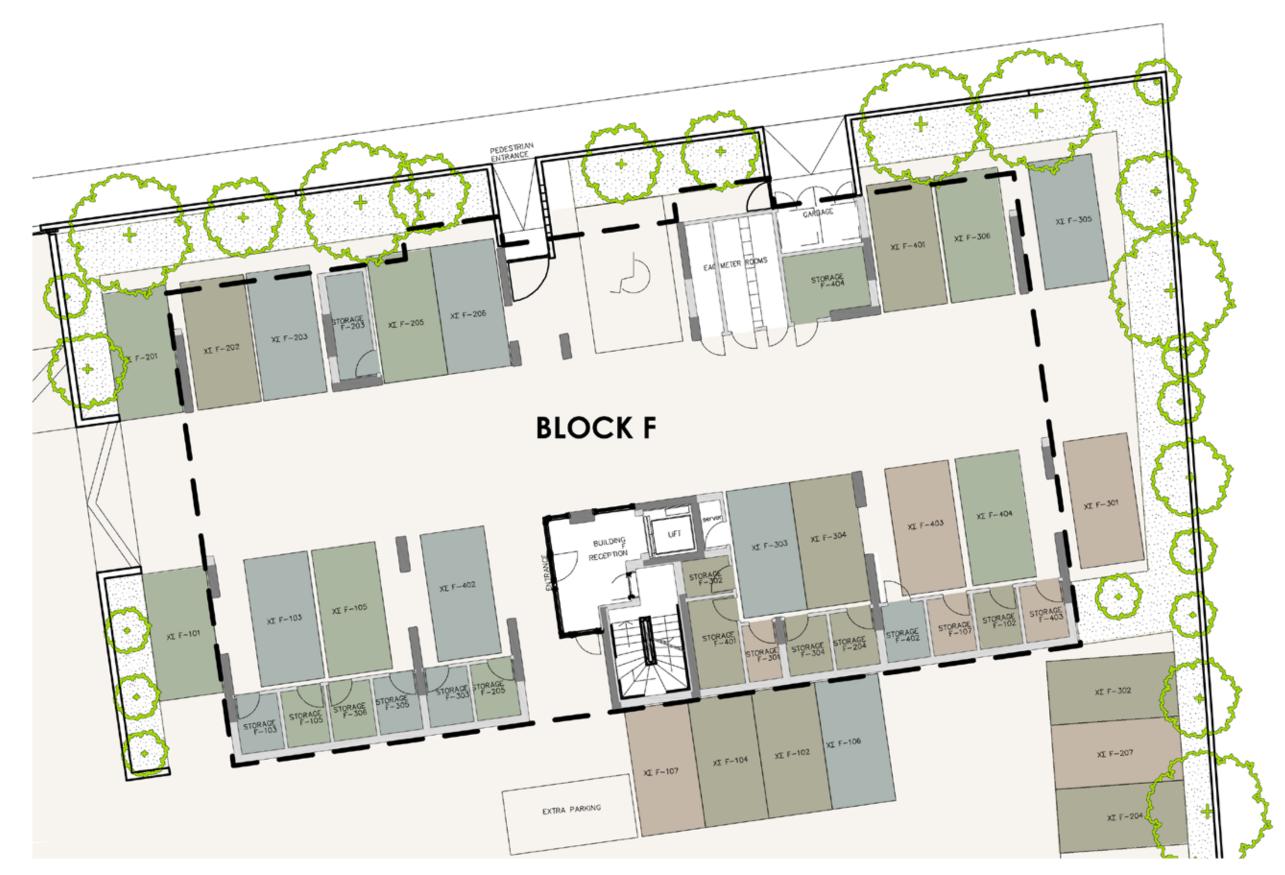

#### 1st floor

| UNIT № | TOTAL AREA M <sup>2</sup> |
|--------|---------------------------|
| 101    | 63.28                     |
| 102    | 64.68                     |
| 103    | 103.21                    |
| 104    | 49.49                     |
| 105    | 103.21                    |
| 106    | 65.09                     |
| 107    | 64.18                     |