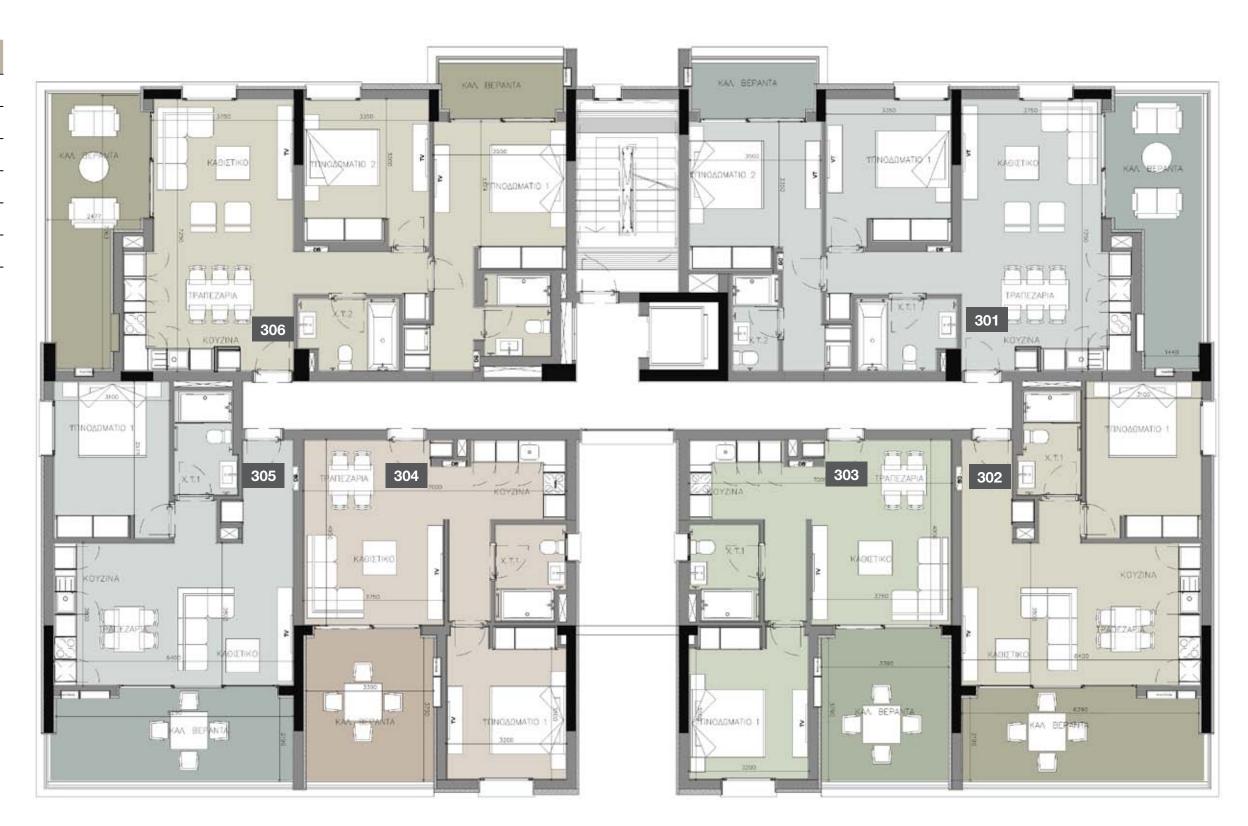

#### 3rd floor

| UNIT № | TOTAL AREA M <sup>2</sup> |
|--------|---------------------------|
| 301    | 142.80                    |
| 302    | 84.91                     |
| 303    | 81.42                     |
| 304    | 82.00                     |
| 305    | 84.44                     |
| 306    | 140.64                    |