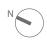

### **:** choice of properties

| FLOOR | UNIT<br>NO | PROPERTY<br>TYPE | BED-<br>ROOMS | BATH-<br>ROOMS | PARK<br>SPACES | INDOOR<br>AREA<br>M² | COV.<br>VERANDA<br>M² | UNCOV.<br>VERANDA<br>M <sup>2</sup> | STO-<br>RAGE<br>M² | COM-<br>MON<br>AREA<br>PER<br>UNIT M <sup>2</sup> | TOTAL AREA<br>M <sup>2</sup> |
|-------|------------|------------------|---------------|----------------|----------------|----------------------|-----------------------|-------------------------------------|--------------------|---------------------------------------------------|------------------------------|
|       | BLOCK A    |                  |               |                |                |                      |                       |                                     |                    |                                                   |                              |
| 1st   | 101        | Apartment        | 2             | 2              | 1              | 88.20                | 24.50                 |                                     | 9.40               | 18.39                                             | 140.49                       |
|       | 102        | Apartment        | 1             | 1              | 1              | 55.70                | 17.30                 |                                     |                    | 11.91                                             | 84.91                        |
|       | 103        | Apartment        | 1             | 1              | 1              | 54.90                | 15.10                 |                                     |                    | 11.42                                             | 81.42                        |
|       | 104        | Apartment        | 1             | 1              | 1              | 55.40                | 15.10                 |                                     |                    | 11.50                                             | 82.00                        |
|       | 105        | Apartment        | 1             | 1              | 1              | 55.30                | 17.30                 |                                     |                    | 11.84                                             | 84.44                        |
|       | 106        | Apartment        | 2             | 2              | 1              | 85.80                | 24.40                 |                                     | 9.00               | 17.98                                             | 137.18                       |
| 2nd   | 201        | Apartment        | 2             | 2              | 1              | 88.30                | 24.50                 |                                     | 10.00              | 18.40                                             | 141.20                       |
|       | 202        | Apartment        | 1             | 1              | 1              | 55.70                | 17.30                 |                                     |                    | 11.91                                             | 84.91                        |
|       | 203        | Apartment        | 1             | 1              | 1              | 54.90                | 15.10                 |                                     |                    | 11.42                                             | 81.42                        |
|       | 204        | Apartment        | 1             | 1              | 1              | 55.40                | 15.10                 |                                     |                    | 11.50                                             | 82.00                        |
|       | 205        | Apartment        | 1             | 1              | 1              | 55.30                | 17.30                 |                                     |                    | 11.84                                             | 84.44                        |
|       | 206        | Apartment        | 2             | 2              | 1              | 87.40                | 24.40                 |                                     | 9.60               | 18.24                                             | 139.64                       |
| 3rd   | 301        | Apartment        | 2             | 2              | 1              | 88.30                | 24.50                 |                                     | 11.60              | 18.40                                             | 142.80                       |
|       | 302        | Apartment        | 1             | 1              | 1              | 55.70                | 17.30                 |                                     |                    | 11.91                                             | 84.91                        |
|       | 303        | Apartment        | 1             | 1              | 1              | 54.90                | 15.10                 |                                     |                    | 11.42                                             | 81.42                        |
|       | 304        | Apartment        | 1             | 1              | 1              | 55.40                | 15.10                 |                                     |                    | 11.50                                             | 82.00                        |
|       | 305        | Apartment        | 1             | 1              | 1              | 55.30                | 17.30                 |                                     |                    | 11.84                                             | 84.44                        |
|       | 306        | Apartment        | 2             | 2              | 1              | 87.40                | 24.40                 |                                     | 10.60              | 18.24                                             | 140.64                       |
| 4th   | 401        | Apartment        | 2             | 2              | 1              | 88.30                | 24.50                 |                                     | 10.10              | 18.40                                             | 141.30                       |
|       | 402        | Apartment        | 1             | 1              | 1              | 55.70                | 17.30                 |                                     |                    | 11.91                                             | 84.91                        |
|       | 403        | Apartment        | 1             | 1              | 1              | 54.90                | 15.10                 |                                     |                    | 11.42                                             | 81.42                        |
|       | 404        | Apartment        | 1             | 1              | 1              | 55.40                | 15.10                 |                                     |                    | 11.50                                             | 82.00                        |
|       | 405        | Apartment        | 1             | 1              | 1              | 55.30                | 17.30                 |                                     |                    | 11.84                                             | 84.44                        |
|       | 406        | Apartment        | 2             | 2              | 1              | 87.40                | 24.40                 |                                     | 9.20               | 18.24                                             | 139.24                       |

#### 3rd floor

| UNIT № | TOTAL AREA M <sup>2</sup> |
|--------|---------------------------|
| 301    | 142.80                    |
| 302    | 84.91                     |
| 303    | 81.42                     |
| 304    | 82.00                     |
| 305    | 84.44                     |
| 306    | 140.64                    |