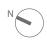

#### 4th floor

| UNIT № | TOTAL AREA M <sup>2</sup> |
|--------|---------------------------|
| 401    | 141.30                    |
| 402    | 84.91                     |
| 403    | 81.42                     |
| 404    | 82.00                     |
| 405    | 84.44                     |
| 406    | 139.24                    |

#### 4th floor

| UNIT Nº | TOTAL AREA M <sup>2</sup> |
|---------|---------------------------|
| 401     | 136.40                    |
| 402     | 84.91                     |
| 403     | 81.42                     |
| 404     | 82.00                     |
| 405     | 84.44                     |
| 406     | 134.74                    |