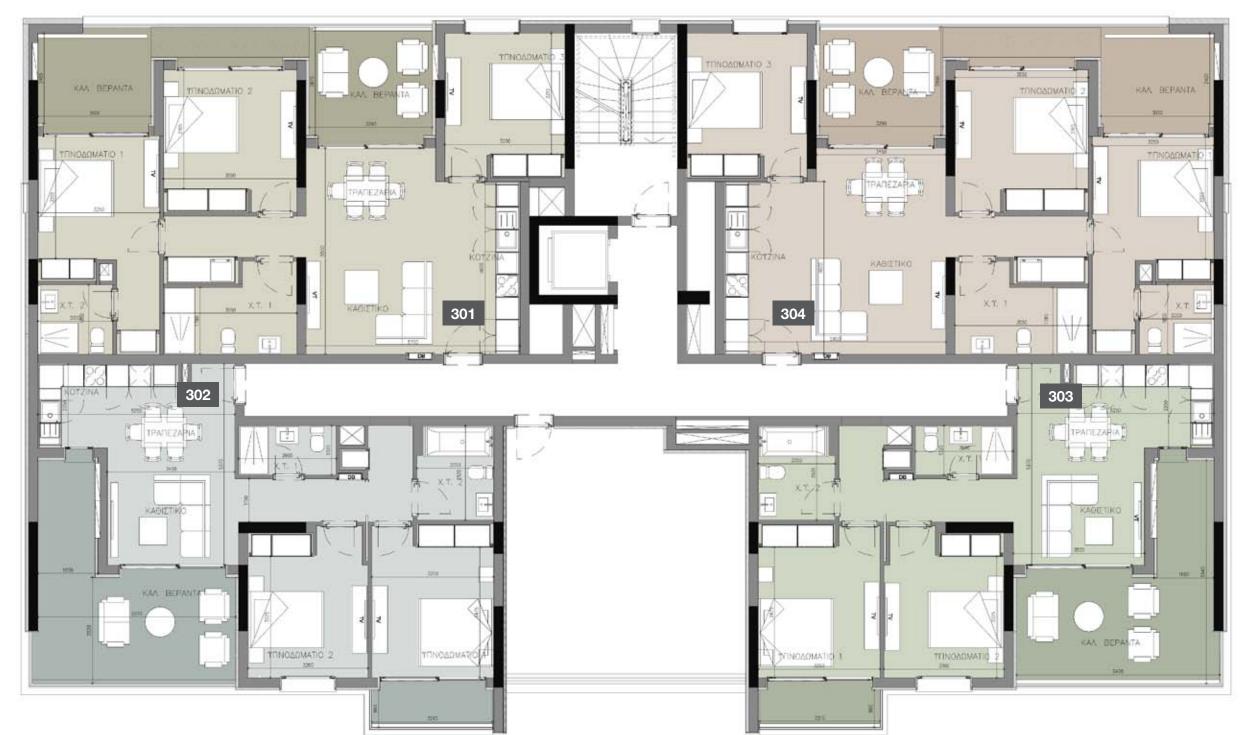

#### 3rd floor

| UNIT № | TOTAL AREA M <sup>2</sup> |
|--------|---------------------------|
| 301    | 142.80                    |
| 302    | 84.91                     |
| 303    | 81.42                     |
| 304    | 82.00                     |
| 305    | 84.44                     |
| 306    | 140.64                    |