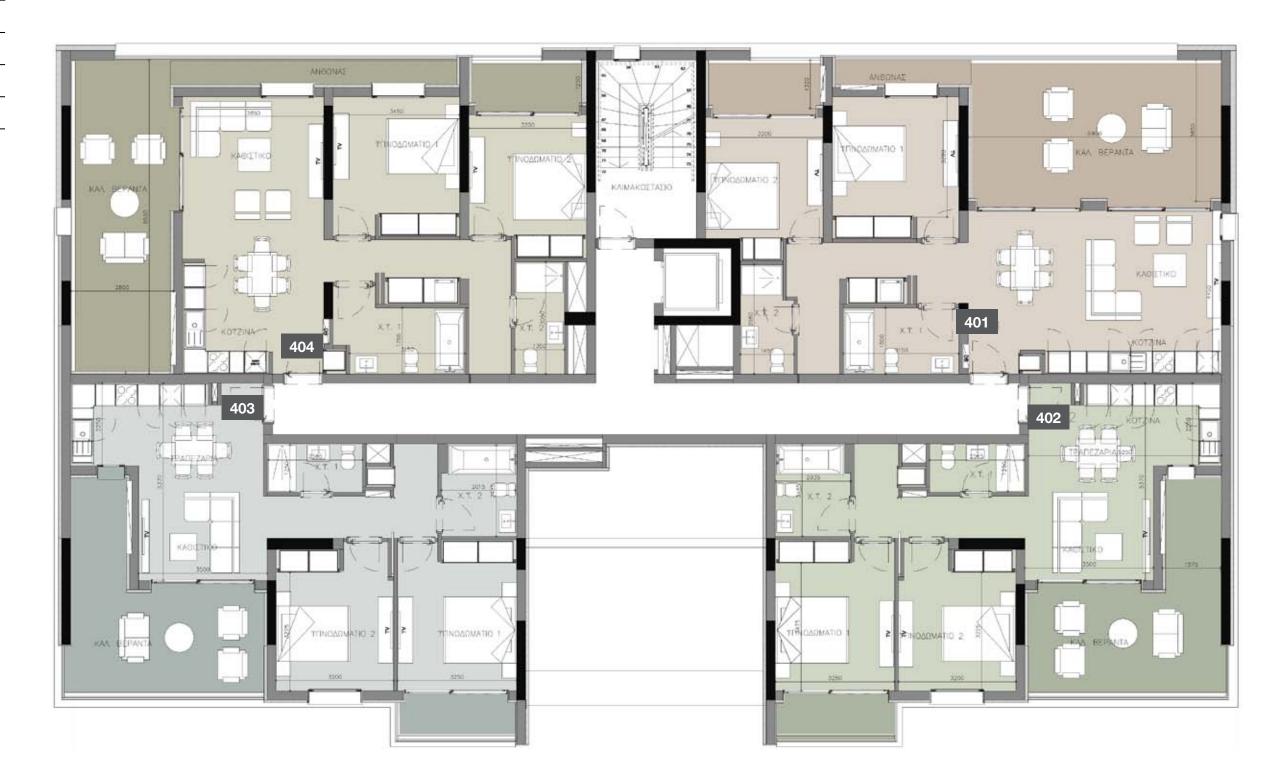

#### 4th floor

| UNIT № | TOTAL AREA M <sup>2</sup> |
|--------|---------------------------|
| 401    | 141.30                    |
| 402    | 84.91                     |
| 403    | 81.42                     |
| 404    | 82.00                     |
| 405    | 84.44                     |
| 406    | 139.24                    |