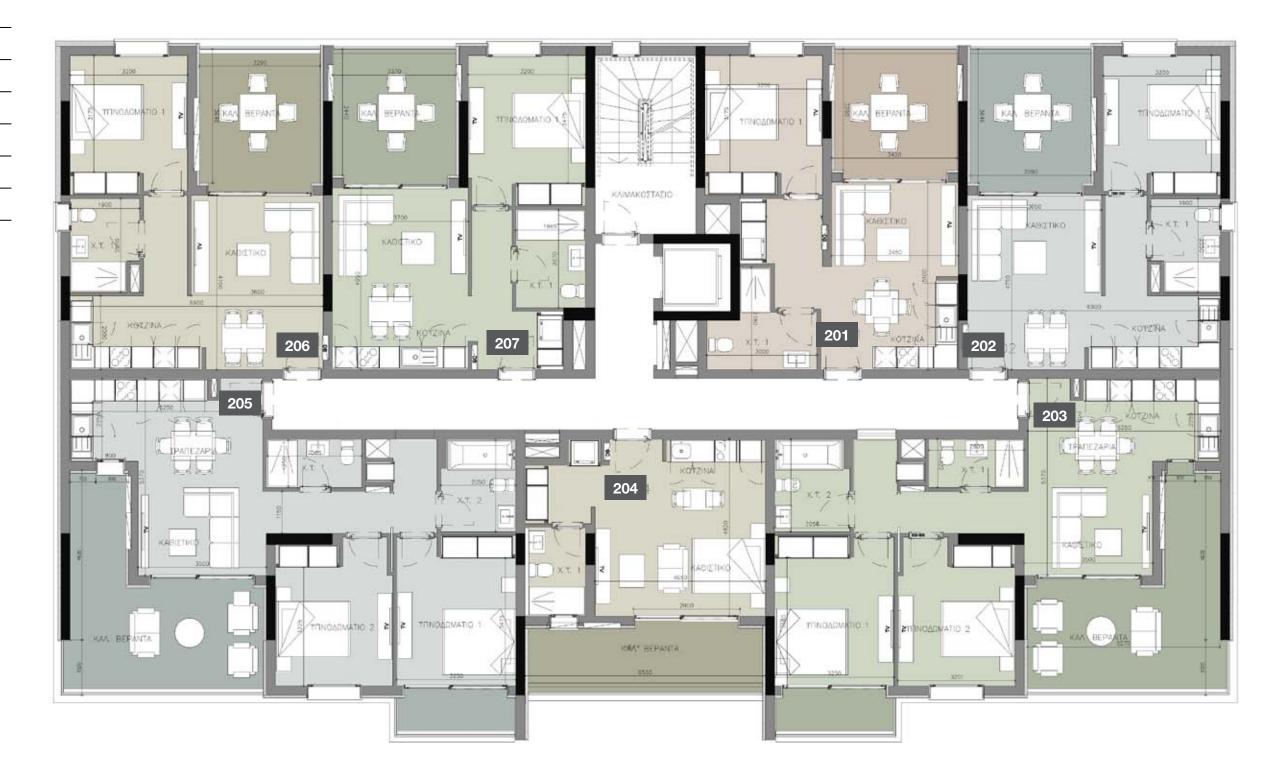

### **:** choice of properties

| FLOOR | UNIT<br>NO | PROPERTY<br>TYPE | BED-<br>ROOMS | BATH-<br>ROOMS | PARK<br>SPACES | INDOOR<br>AREA<br>M² | COV.<br>VERANDA<br>M² | UNCOV.<br>VERANDA<br>M <sup>2</sup> | STO-<br>RAGE<br>M² | COM-<br>MON<br>AREA<br>PER<br>UNIT M <sup>2</sup> | TOTAL AREA<br>M <sup>2</sup> |
|-------|------------|------------------|---------------|----------------|----------------|----------------------|-----------------------|-------------------------------------|--------------------|---------------------------------------------------|------------------------------|
|       | BLOCK A    |                  |               |                |                |                      |                       |                                     |                    |                                                   |                              |
| 1st   | 101        | Apartment        | 2             | 2              | 1              | 88.20                | 24.50                 |                                     | 9.40               | 18.39                                             | 140.49                       |
|       | 102        | Apartment        | 1             | 1              | 1              | 55.70                | 17.30                 |                                     |                    | 11.91                                             | 84.91                        |
|       | 103        | Apartment        | 1             | 1              | 1              | 54.90                | 15.10                 |                                     |                    | 11.42                                             | 81.42                        |
|       | 104        | Apartment        | 1             | 1              | 1              | 55.40                | 15.10                 |                                     |                    | 11.50                                             | 82.00                        |
|       | 105        | Apartment        | 1             | 1              | 1              | 55.30                | 17.30                 |                                     |                    | 11.84                                             | 84.44                        |
|       | 106        | Apartment        | 2             | 2              | 1              | 85.80                | 24.40                 |                                     | 9.00               | 17.98                                             | 137.18                       |
| 2nd   | 201        | Apartment        | 2             | 2              | 1              | 88.30                | 24.50                 |                                     | 10.00              | 18.40                                             | 141.20                       |
|       | 202        | Apartment        | 1             | 1              | 1              | 55.70                | 17.30                 |                                     |                    | 11.91                                             | 84.91                        |
|       | 203        | Apartment        | 1             | 1              | 1              | 54.90                | 15.10                 |                                     |                    | 11.42                                             | 81.42                        |
|       | 204        | Apartment        | 1             | 1              | 1              | 55.40                | 15.10                 |                                     |                    | 11.50                                             | 82.00                        |
|       | 205        | Apartment        | 1             | 1              | 1              | 55.30                | 17.30                 |                                     |                    | 11.84                                             | 84.44                        |
|       | 206        | Apartment        | 2             | 2              | 1              | 87.40                | 24.40                 |                                     | 9.60               | 18.24                                             | 139.64                       |
| 3rd   | 301        | Apartment        | 2             | 2              | 1              | 88.30                | 24.50                 |                                     | 11.60              | 18.40                                             | 142.80                       |
|       | 302        | Apartment        | 1             | 1              | 1              | 55.70                | 17.30                 |                                     |                    | 11.91                                             | 84.91                        |
|       | 303        | Apartment        | 1             | 1              | 1              | 54.90                | 15.10                 |                                     |                    | 11.42                                             | 81.42                        |
|       | 304        | Apartment        | 1             | 1              | 1              | 55.40                | 15.10                 |                                     |                    | 11.50                                             | 82.00                        |
|       | 305        | Apartment        | 1             | 1              | 1              | 55.30                | 17.30                 |                                     |                    | 11.84                                             | 84.44                        |
|       | 306        | Apartment        | 2             | 2              | 1              | 87.40                | 24.40                 |                                     | 10.60              | 18.24                                             | 140.64                       |
| 4th   | 401        | Apartment        | 2             | 2              | 1              | 88.30                | 24.50                 |                                     | 10.10              | 18.40                                             | 141.30                       |
|       | 402        | Apartment        | 1             | 1              | 1              | 55.70                | 17.30                 |                                     |                    | 11.91                                             | 84.91                        |
|       | 403        | Apartment        | 1             | 1              | 1              | 54.90                | 15.10                 |                                     |                    | 11.42                                             | 81.42                        |
|       | 404        | Apartment        | 1             | 1              | 1              | 55.40                | 15.10                 |                                     |                    | 11.50                                             | 82.00                        |
|       | 405        | Apartment        | 1             | 1              | 1              | 55.30                | 17.30                 |                                     |                    | 11.84                                             | 84.44                        |
|       | 406        | Apartment        | 2             | 2              | 1              | 87.40                | 24.40                 |                                     | 9.20               | 18.24                                             | 139.24                       |

#### 2nd floor

| UNIT № | TOTAL AREA M <sup>2</sup> |  |  |  |  |  |
|--------|---------------------------|--|--|--|--|--|
| 201    | 141.20                    |  |  |  |  |  |
| 202    | 84.91                     |  |  |  |  |  |
| 203    | 81.42                     |  |  |  |  |  |
| 204    | 82.00                     |  |  |  |  |  |
| 205    | 84.44                     |  |  |  |  |  |
| 206    | 139.64                    |  |  |  |  |  |