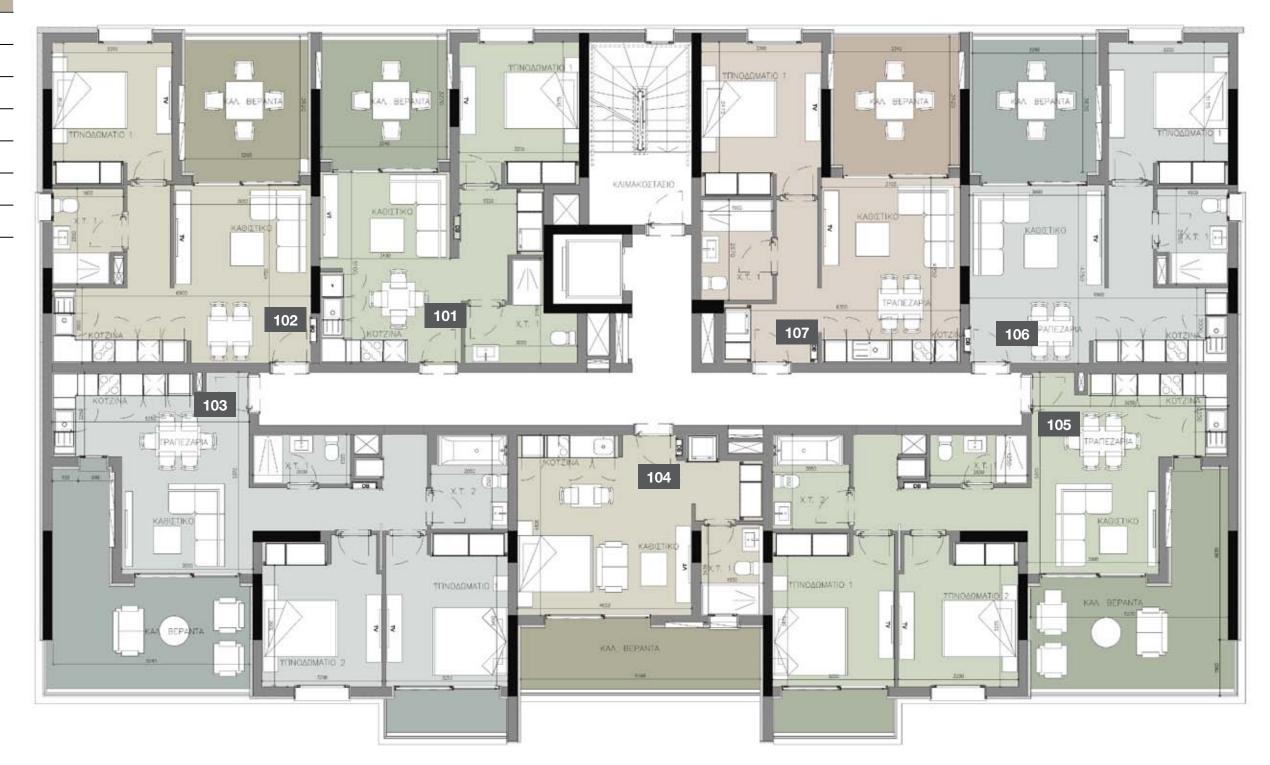

.53 202 103.82 203 48.99 204 103.72 138.63 205





#### 3rd floor

| UNIT № | TOTAL AREA M <sup>2</sup> |
|--------|---------------------------|
| 301    | 138.13                    |
| 302    | 113.82                    |
| 303    | 110.72                    |
| 304    | 134.73                    |





#### 4th floor

TOTAL AREA M<sup>2</sup> UNIT Nº 401 146.82 402 113.02 403 113.32 404 149.72





ground floor





#### 1st floor

| UNIT Nº | TOTAL AREA M <sup>2</sup> |
|---------|---------------------------|
| 101     | 63.28                     |
| 102     | 64.68                     |
| 103     | 103.21                    |
| 104     | 49.49                     |
| 105     | 103.21                    |
| 106     | 65.09                     |
| 107     | 64.18                     |





#### 2nd floor

| UNIT Nº | TOTAL AREA M <sup>2</sup> |
|---------|---------------------------|
| 201     | 134.63                    |
| 202     | 103.82                    |
| 203     | 48.99                     |
| 204     | 103.72                    |
| 205     | 135.53                    |



\*Floor plans show approximate measurements only. The exact layout and sizes may vary

#### 3rd floor

| UNIT № | TOTAL AREA M <sup>2</sup> |
|--------|---------------------------|
| 301    | 134.03                    |
| 302    | 113.42                    |
| 303    | 110.22                    |
| 304    | 131.33                    |



\*Floor plans show approximate measurements only. The exact layout and sizes may vary

#### 4th floor

| UNIT Nº | TOTAL AREA M <sup>2</sup> |
|---------|---