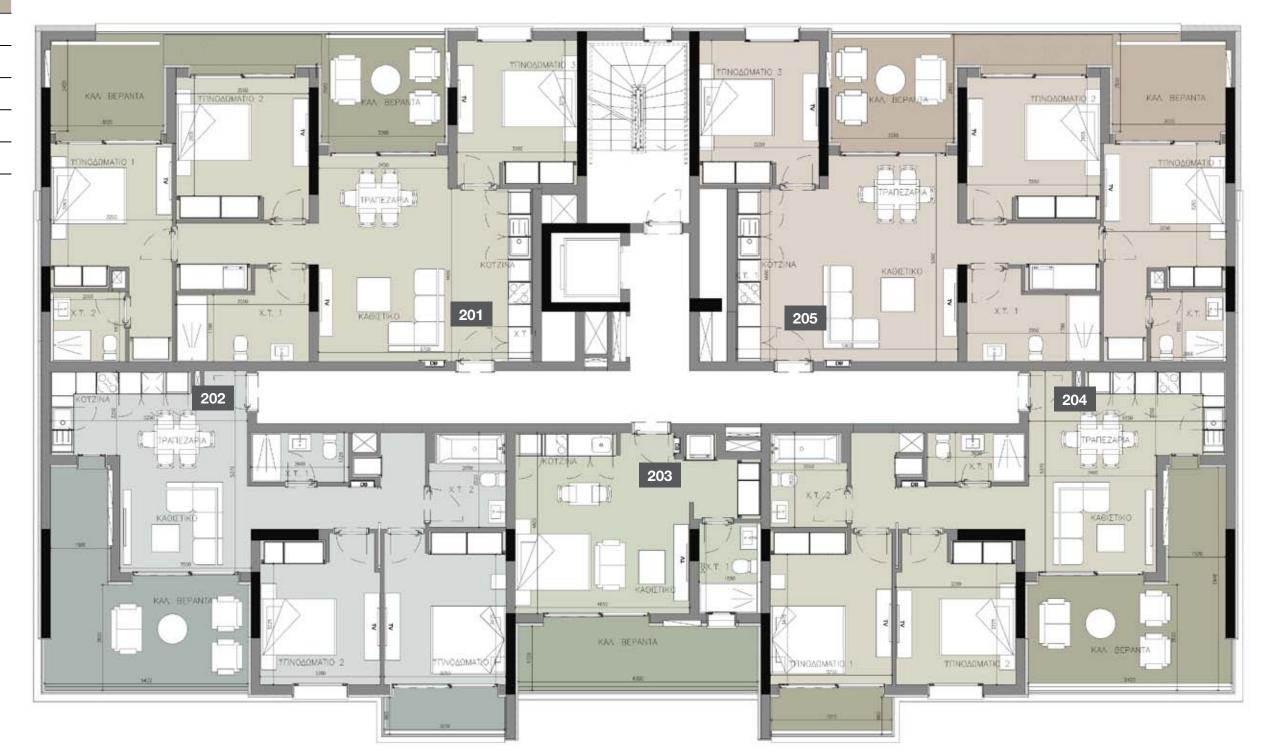

#### 2nd floor

| UNIT № | TOTAL AREA M <sup>2</sup> |  |  |  |  |  |
|--------|---------------------------|--|--|--|--|--|
| 201    | 141.20                    |  |  |  |  |  |
| 202    | 84.91                     |  |  |  |  |  |
| 203    | 81.42                     |  |  |  |  |  |
| 204    | 82.00                     |  |  |  |  |  |
| 205    | 84.44                     |  |  |  |  |  |
| 206    | 139.64                    |  |  |  |  |  |