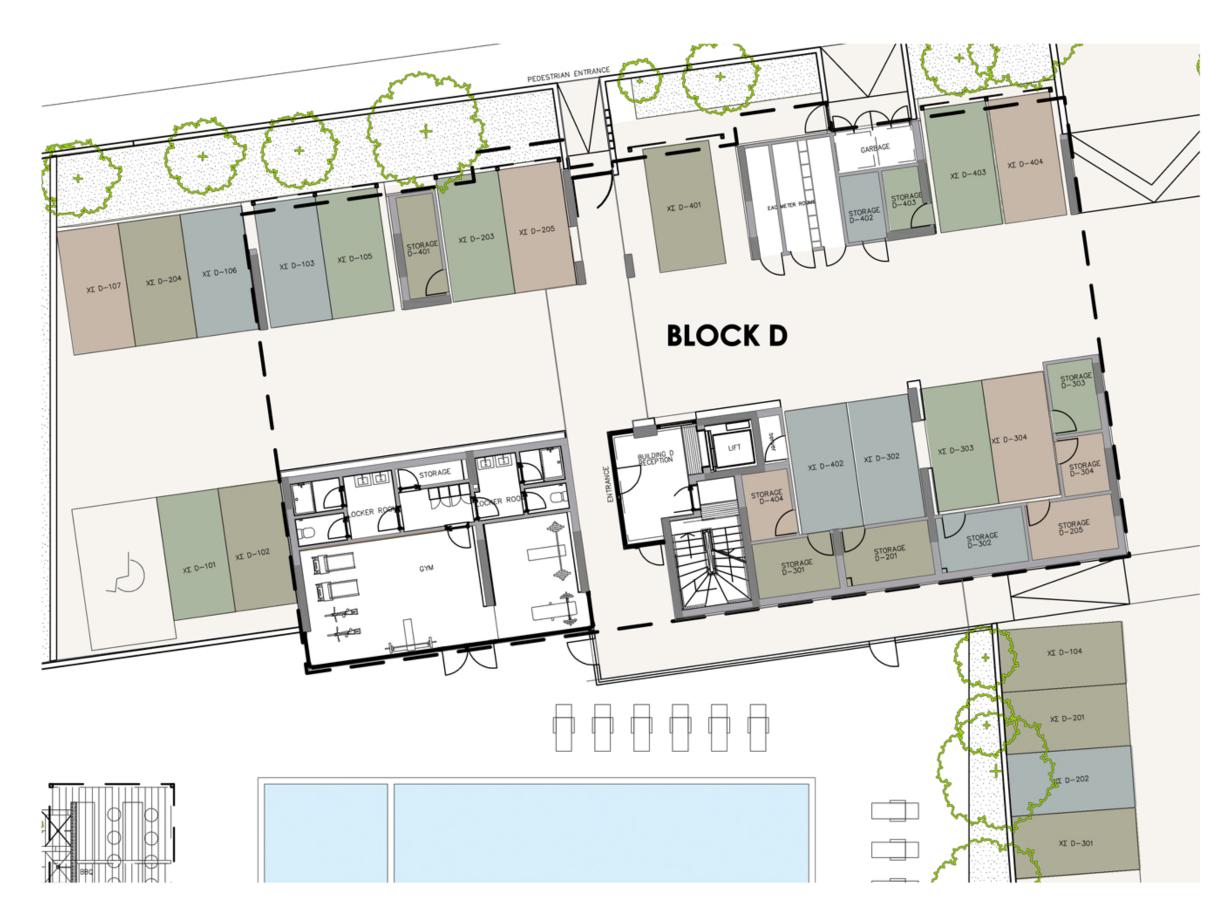

/sup> |
|--------|---------------------------|
| 101    | 63.28                     |
| 102    | 64.68                     |
| 103    | 103.21                    |
| 104    | 49.49                     |
| 105    | 103.21                    |
| 106    | 65.09                     |
| 107    | 64.18                     |





#### 2nd floor

TOTAL AREA M<sup>2</sup> UNIT Nº 201 134.53 202 103.82 203 48.99 204 103.72 138.63 205





#### 3rd floor

| UNIT № | TOTAL AREA M <sup>2</sup> |
|--------|---------------------------|
| 301    | 138.13                    |
| 302    | 113.82                    |
| 303    | 110.72                    |
| 304    | 134.73                    |





#### 4th floor

TOTAL AREA M<sup>2</sup> UNIT Nº 401 146.82 402 113.02 403 113.32 404 149.72





ground floor





#### 1st floor

| UNIT Nº | TOTAL AREA M <sup>2</sup> |
|---------|---------------------------|
| 101     | 63.28                     |
| 102     | 64.68                     |
| 103     | 103.21                    |
| 104     | 49.49                     |
| 105     | 103.21                    |
| 106     | 65.09                     |
| 107     | 64.18                     |





#### 2nd floor

| UNIT Nº | TOTAL AREA M <sup>2</sup> |
|---------|---------------------------|
| 201     | 134.63                    |
| 202     | 103.82                    |
| 203     | 48.99                     |
| 204     | 103.72                    |
| 205     | 135.53                    |



\*Floor plans show approximate measurements only. The exact layout and sizes may vary

#### 3rd floor

| UNIT № | TO