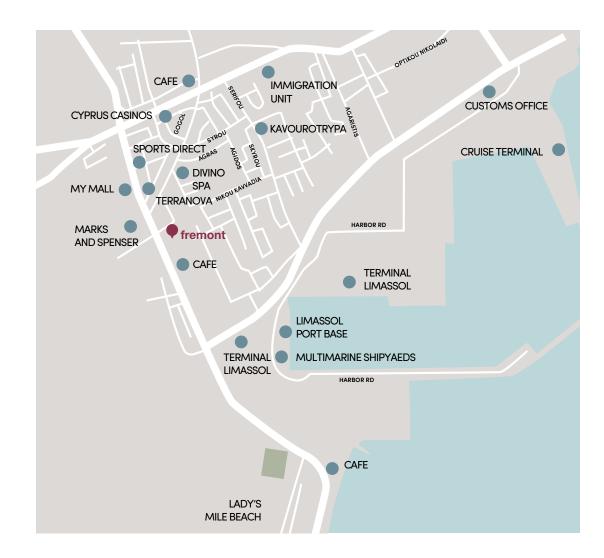

#### **:**location

Zakaki is one of the newest thriving business hubs and high end living destinations that is rising rapidly every minute With one of the largest malls, only a stone throw away from your next shopping spree and leisure day out, makes this the place to be. This magnificent property enjoys the luxury of the casino resort, "City of Dreams", a place where anything is possible!

Only moments away from Limassol's most renowned beaches, Lady's Mile offering crystal clear waters and quaint lunge bar restaurants right on the sea. An unforgettable destination where sky meets sea complimented with stunning sunrises and sunsets all year round. A destination that offers everything at your doorstep.