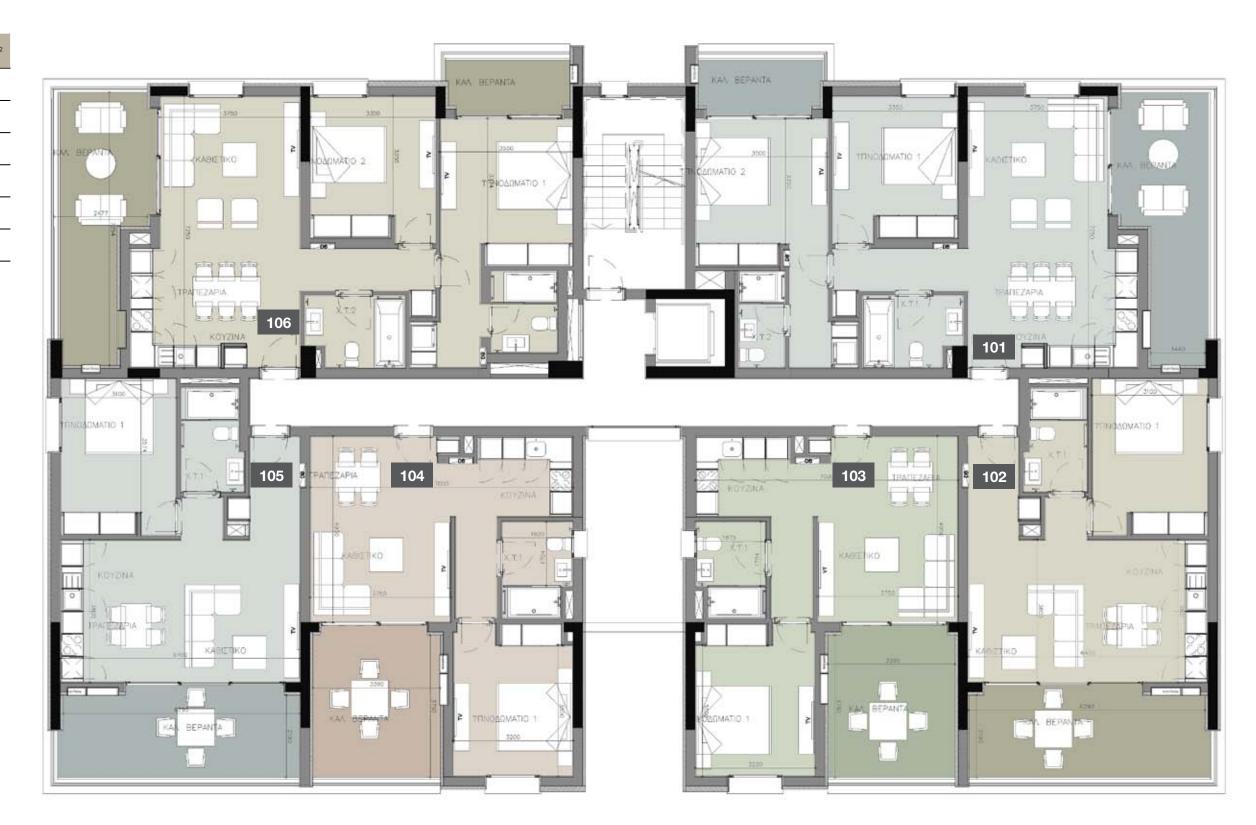

#### ground floor

#### 1st floor

| UNIT № | TOTAL AREA M <sup>2</sup> |  |  |  |  |
|--------|---------------------------|--|--|--|--|
| 101    | 140.49                    |  |  |  |  |
| 102    | 84.91                     |  |  |  |  |
| 103    | 81.42                     |  |  |  |  |
| 104    | 82.00                     |  |  |  |  |
| 105    | 84.44                     |  |  |  |  |
| 106    | 137.18                    |  |  |  |  |

#### 2nd floor

| UNIT № | TOTAL AREA M <sup>2</sup> |  |  |  |  |  |
|--------|---------------------------|--|--|--|--|--|
| 201    | 141.20                    |  |  |  |  |  |
| 202    | 84.91                     |  |  |  |  |  |
| 203    | 81.42                     |  |  |  |  |  |
| 204    | 82.00                     |  |  |  |  |  |
| 205    | 84.44                     |  |  |  |  |  |
| 206    | 139.64                    |  |  |  |  |  |

#### 3rd floor

| UNIT № | TOTAL AREA M <sup>2</sup> |
|--------|---------------------------|
| 301    | 142.80                    |
| 302    | 84.91                     |
| 303    | 81.42                     |
| 304    | 82.00                     |
| 305    | 84.44                     |
| 306    | 140.64                    |

#### 4th floor

| UNIT № | TOTAL AREA M <sup>2</sup> |
|--------|---------------------------|
| 401    | 141.30                    |
| 402    | 84.91                     |
| 403    | 81.42                     |
| 404    | 82.00                     |
| 405    | 84.44                     |
| 406    | 139.24                    |