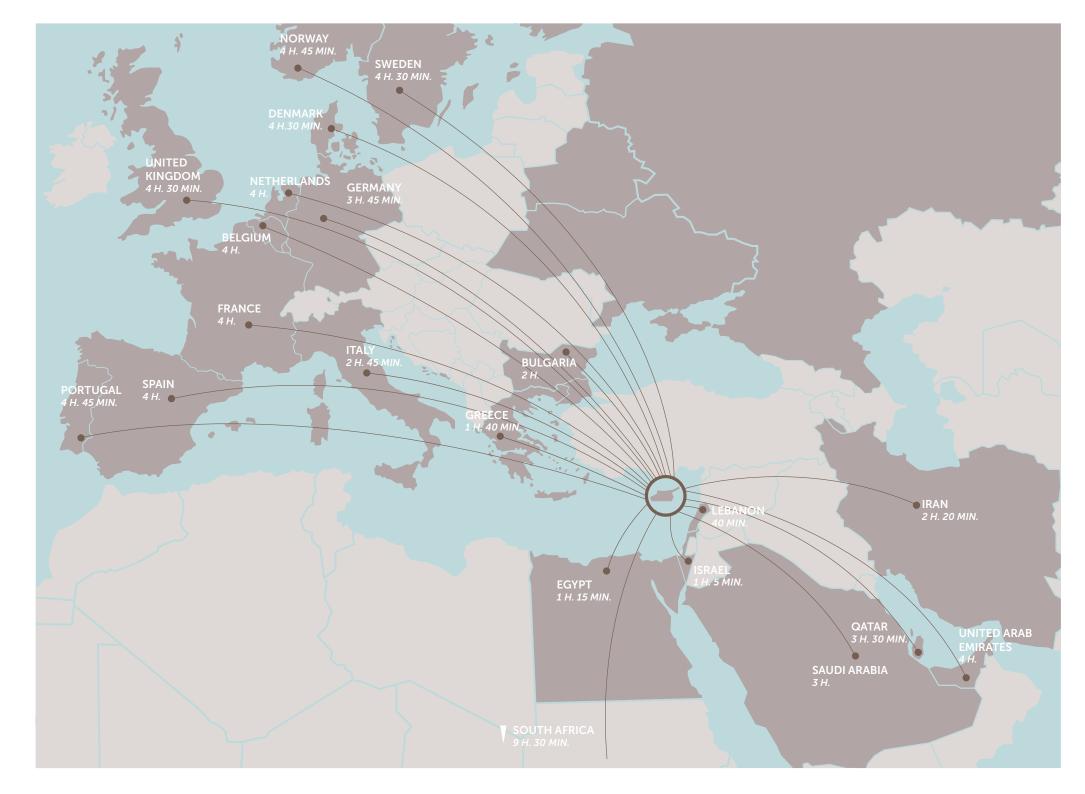

#### **:**introduction

Limassol combines the fast pace of a city and the comfort of a first-class mediterranean resort Limassol is the second largest urban area in Cyprus, located on the southern coast, with an urban population of 160,000 – 176,700.

#### **:**location

Zakaki is one of the newest thriving business hubs and high end living destinations that is rising rapidly every minute With one of the largest malls, only a stone throw away from your next shopping spree and leisure day out, makes this the place to be. This magnificent property enjoys the luxury of the casino resort, "City of Dreams", a place where anything is possible!

Only moments away from Limassol's most renowned beaches, Lady's Mile offering crystal clear waters and quaint lunge bar restaurants right on the sea. An unforgettable destination where sky meets sea complimented with stunning sunrises and sunsets all year round. A destination that offers everything at your doorstep.