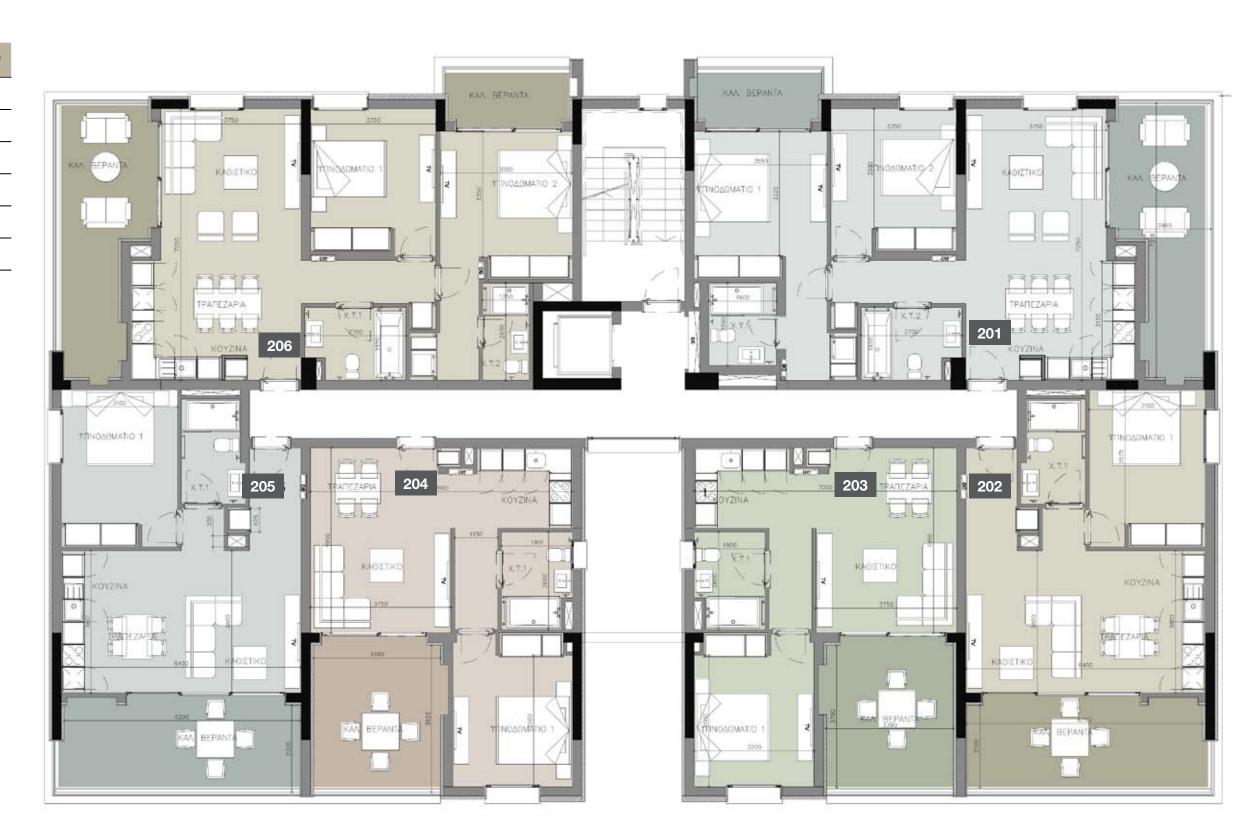

#### 2nd floor

| UNIT № | TOTAL AREA M <sup>2</sup> |  |  |  |  |  |
|--------|---------------------------|--|--|--|--|--|
| 201    | 141.20                    |  |  |  |  |  |
| 202    | 84.91                     |  |  |  |  |  |
| 203    | 81.42                     |  |  |  |  |  |
| 204    | 82.00                     |  |  |  |  |  |
| 205    | 84.44                     |  |  |  |  |  |
| 206    | 139.64                    |  |  |  |  |  |

### **:** choice of properties

| FLOOR | UNIT<br>NO | PROPERTY<br>TYPE | BED-<br>ROOMS | BATH-<br>ROOMS | PARK<br>SPACES | INDOOR<br>AREA<br>M² | COV.<br>VERANDA<br>M² | UNCOV.<br>VERANDA<br>M <sup>2</sup> | STO-<br>RAGE<br>M² | COM-<br>MON<br>AREA<br>PER<br>UNIT M <sup>2</sup> | TOTAL AREA<br>M <sup>2</sup> |
|-------|------------|------------------|---------------|----------------|----------------|----------------------|-----------------------|-------------------------------------|--------------------|---------------------------------------------------|------------------------------|
|       | BLOCK A    |                  |               |                |                |                      |                       |                                     |                    |                                                   |                              |
| 1st   | 101        | Apartment        | 2             | 2              | 1              | 88.20                | 24.50                 |                                     | 9.40               | 18.39                                             | 140.49                       |
|       | 102        | Apartment        | 1             | 1              | 1              | 55.70                | 17.30                 |                                     |                    | 11.91                                             | 84.91                        |
|       | 103        | Apartment        | 1             | 1              | 1              | 54.90                | 15.10                 |                                     |                    | 11.42                                             | 81.42                        |
|       | 104        | Apartment        | 1             | 1              | 1              | 55.40                | 15.10                 |                                     |                    | 11.50                                             | 82.00                        |
|       | 105        | Apartment        | 1             | 1              | 1              | 55.30                | 17.30                 |                                     |                    | 11.84                                             | 84.44                        |
|       | 106        | Apartment        | 2             | 2              | 1              | 85.80                | 24.40                 |                                     | 9.00               | 17.98                                             | 137.18                       |
| 2nd   | 201        | Apartment        | 2             | 2              | 1              | 88.30                | 24.50                 |                                     | 10.00              | 18.40                                             | 141.20                       |
|       | 202        | Apartment        | 1             | 1              | 1              | 55.70                | 17.30                 |                                     |                    | 11.91                                             | 84.91                        |
|       | 203        | Apartment        | 1             | 1              | 1              | 54.90                | 15.10                 |                                     |                    | 11.42                                             | 81.42                        |
|       | 204        | Apartment        | 1             | 1              | 1              | 55.40                | 15.10                 |                                     |                    | 11.50                                             | 82.00                        |
|       | 205        | Apartment        | 1             | 1              | 1              | 55.30                | 17.30                 |                                     |                    | 11.84                                             | 84.44                        |
|       | 206        | Apartment        | 2             | 2              | 1              | 87.40                | 24.40                 |                                     | 9.60               | 18.24                                             | 139.64                       |
| 3rd   | 301        | Apartment        | 2             | 2              | 1              | 88.30                | 24.50                 |                                     | 11.60              | 18.40                                             | 142.80                       |
|       | 302        | Apartment        | 1             | 1              | 1              | 55.70                | 17.30                 |                                     |                    | 11.91                                             | 84.91                        |
|       | 303        | Apartment        | 1             | 1              | 1              | 54.90                | 15.10                 |                                     |                    | 11.42                                             | 81.42                        |
|       | 304        | Apartment        | 1             | 1              | 1              | 55.40                | 15.10                 |                                     |                    | 11.50                                             | 82.00                        |
|       | 305        | Apartment        | 1             | 1              | 1              | 55.30                | 17.30                 |                                     |                    | 11.84                                             | 84.44                        |
|       | 306        | Apartment        | 2             | 2              | 1              | 87.40                | 24.40                 |                                     | 10.60              | 18.24                                             | 140.64                       |
| 4th   | 401        | Apartment        | 2             | 2              | 1              | 88.30                | 24.50                 |                                     | 10.10              | 18.40                                             | 141.30                       |
|       | 402        | Apartment        | 1             | 1              | 1              | 55.70                | 17.30                 |                                     |                    | 11.91                                             | 84.91                        |
|       | 403        | Apartment        | 1             | 1              | 1              | 54.90                | 15.10                 |                                     |                    | 11.42                                             | 81.42                        |
|       | 404        | Apartment        | 1             | 1              | 1              | 55.40                | 15.10                 |                                     |                    | 11.50                                             | 82.00                        |
|       | 405        | Apartment        | 1             | 1              | 1              | 55.30                | 17.30                 |                                     |                    | 11.84                                             | 84.44                        |
|       | 406        | Apartment        | 2             | 2              | 1              | 87.40                | 24.40                 |                                     | 9.20               | 18.24                                             | 139.24                       |