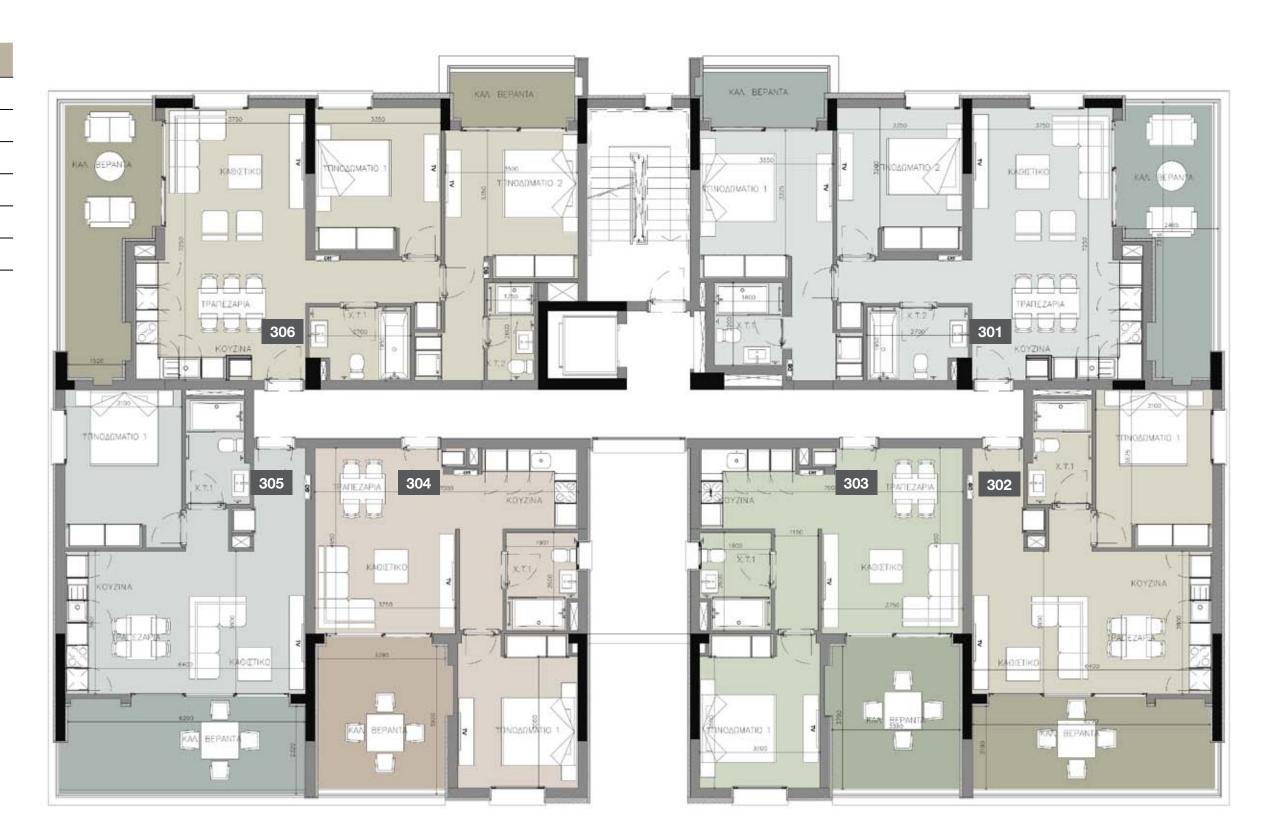

### **:**master plan

#### 1st floor

| UNIT № | TOTAL AREA M <sup>2</sup> |  |  |  |  |
|--------|---------------------------|--|--|--|--|
| 101    | 140.49                    |  |  |  |  |
| 102    | 84.91                     |  |  |  |  |
| 103    | 81.42                     |  |  |  |  |
| 104    | 82.00                     |  |  |  |  |
| 105    | 84.44                     |  |  |  |  |
| 106    | 137.18                    |  |  |  |  |

#### 2nd floor

| UNIT № | TOTAL AREA M <sup>2</sup> |  |  |  |  |  |
|--------|---------------------------|--|--|--|--|--|
| 201    | 141.20                    |  |  |  |  |  |
| 202    | 84.91                     |  |  |  |  |  |
| 203    | 81.42                     |  |  |  |  |  |
| 204    | 82.00                     |  |  |  |  |  |
| 205    | 84.44                     |  |  |  |  |  |
| 206    | 139.64                    |  |  |  |  |  |

#### 3rd floor

| UNIT № | TOTAL AREA M <sup>2</sup> |
|--------|---------------------------|
| 301    | 142.80                    |
| 302    | 84.91                     |
| 303    | 81.42                     |
| 304    | 82.00                     |
| 305    | 84.44                     |
| 306    | 140.64                    |

#### 4th floor

| UNIT № | TOTAL AREA M <sup>2</sup> |
|--------|---------------------------|
| 401    | 141.30                    |
| 402    | 84.91                     |
| 403    | 81.42                     |
| 404    | 82.00                     |
| 405    | 84.44                     |
| 406    | 139.24                    |