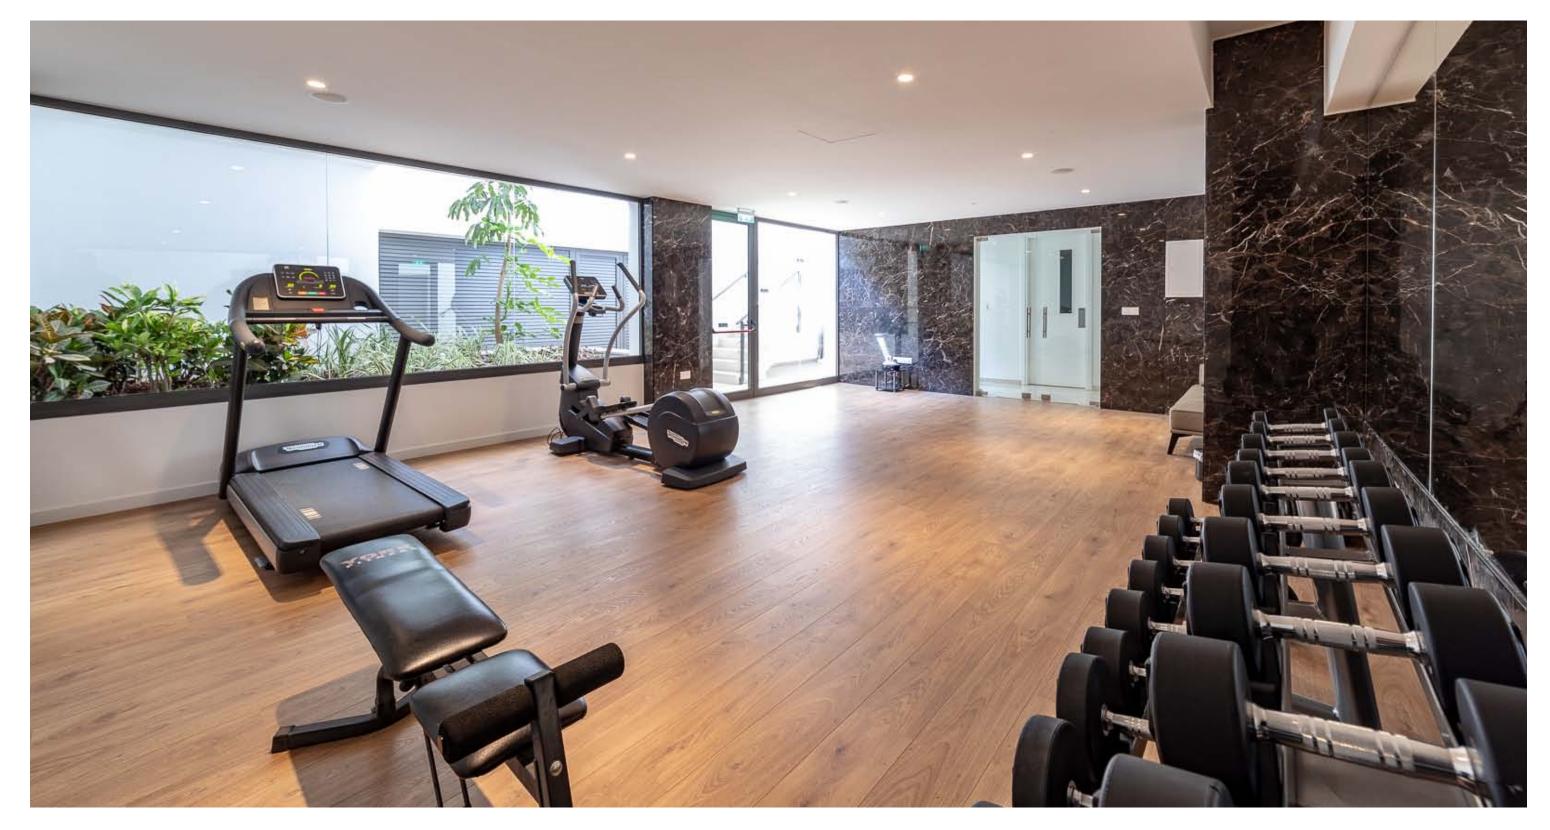

#### **:**resident facilities

gym and sauna

\*All 3D images and photographs consist of indicative information and the project can differ insignificantly from the displayed images. Furniture and interior items are extras. The type of materials and colors used in the finishes may vary from the displayed images and text

#### The building offers outdoor swimming pool, secure covered parking, a fully equipped

### **:**resident facilities

20/FREMONT/A PROJECT BY bbf®

\*All 3D images and photographs consist of indicative information and the project can differ insignificantly from the displayed images. Furniture and interior items are extras. The type of materials and colors used in the finishes may vary from the displayed images and text