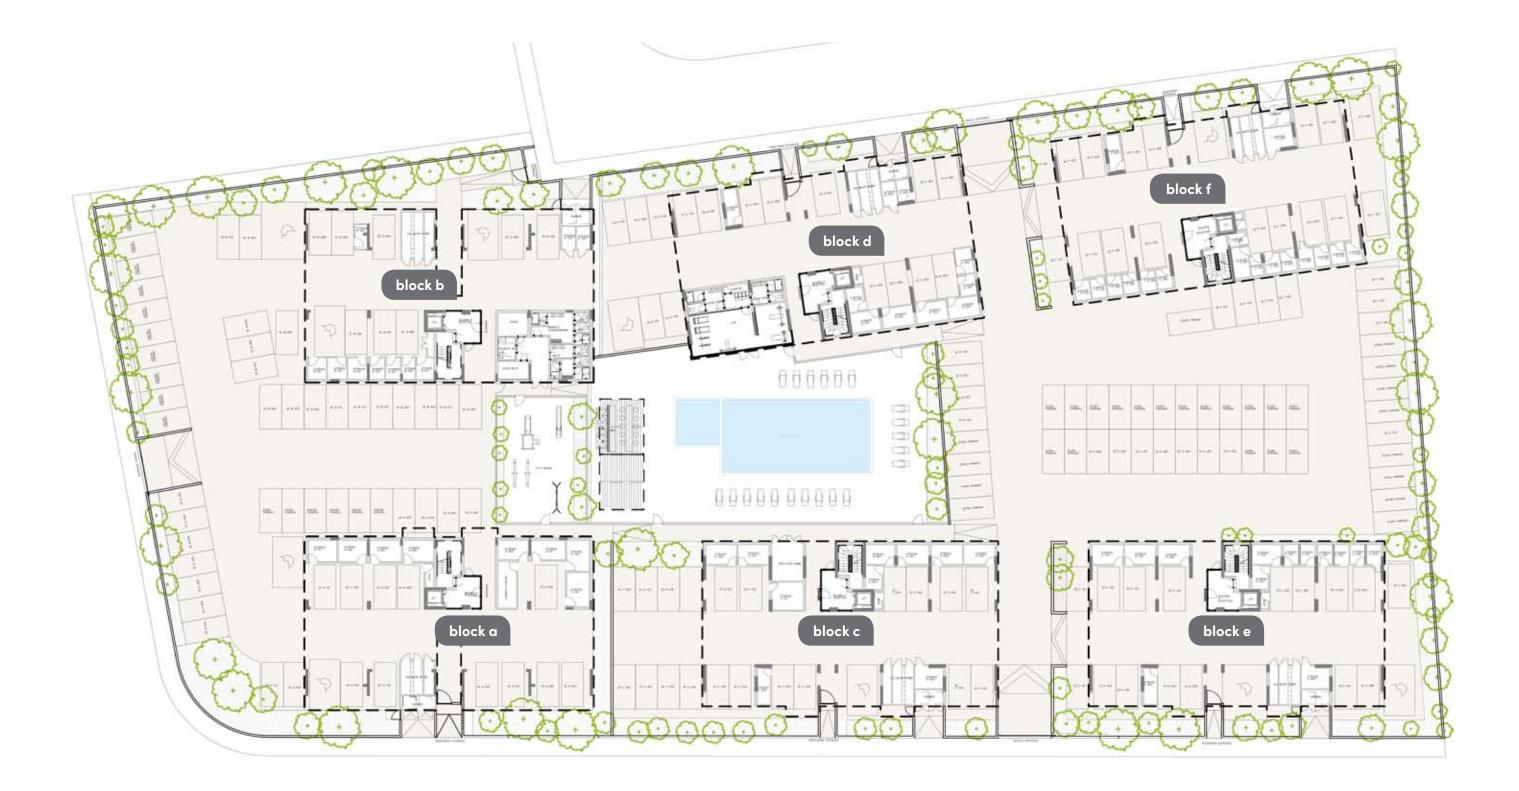

0.72                                              | 142.82                       |
|       |            |                  |                    |                |                |                                  |                                   |                                     |                                |                                                   |                              |

NOTE: the areas stated above may slightly differ upon issuance of relevant authority permits

**NOTE:** the areas stated above may slightly differ upon issuance of relevant authority permits



\*All 3D images and photographs consist of indicative information and the project can differ insignificantly from the displayed images. Furniture and interior items are extras.

### **:**master plan





#### ground floor





#### 1st floor

| UNIT № | TOTAL AREA M <sup>2</sup> |  |  |  |  |
|--------|---------------------------|--|--|--|--|
| 101    | 140.49                    |  |  |  |  |
| 102    | 84.91                     |  |  |  |  |
| 103    | 81.42                     |  |  |  |  |
| 104    | 82.00                     |  |  |  |  |
| 105    | 84.44                     |  |  |  |  |
| 106    | 137.18                    |  |  |  |  |





#### 2nd floor

| UNIT № | TOTAL AREA M <sup>2</sup> |  |  |  |  |  |
|--------|---------------------------|--|--|--|--|--|
| 201    | 141.20                    |  |  |  |  |  |
| 202    | 84.91                     |  |  |  |  |  |
| 203    | 81.42                     |  |  |  |  |  |
| 204    | 82.00                     |  |  |  |  |  |
| 20