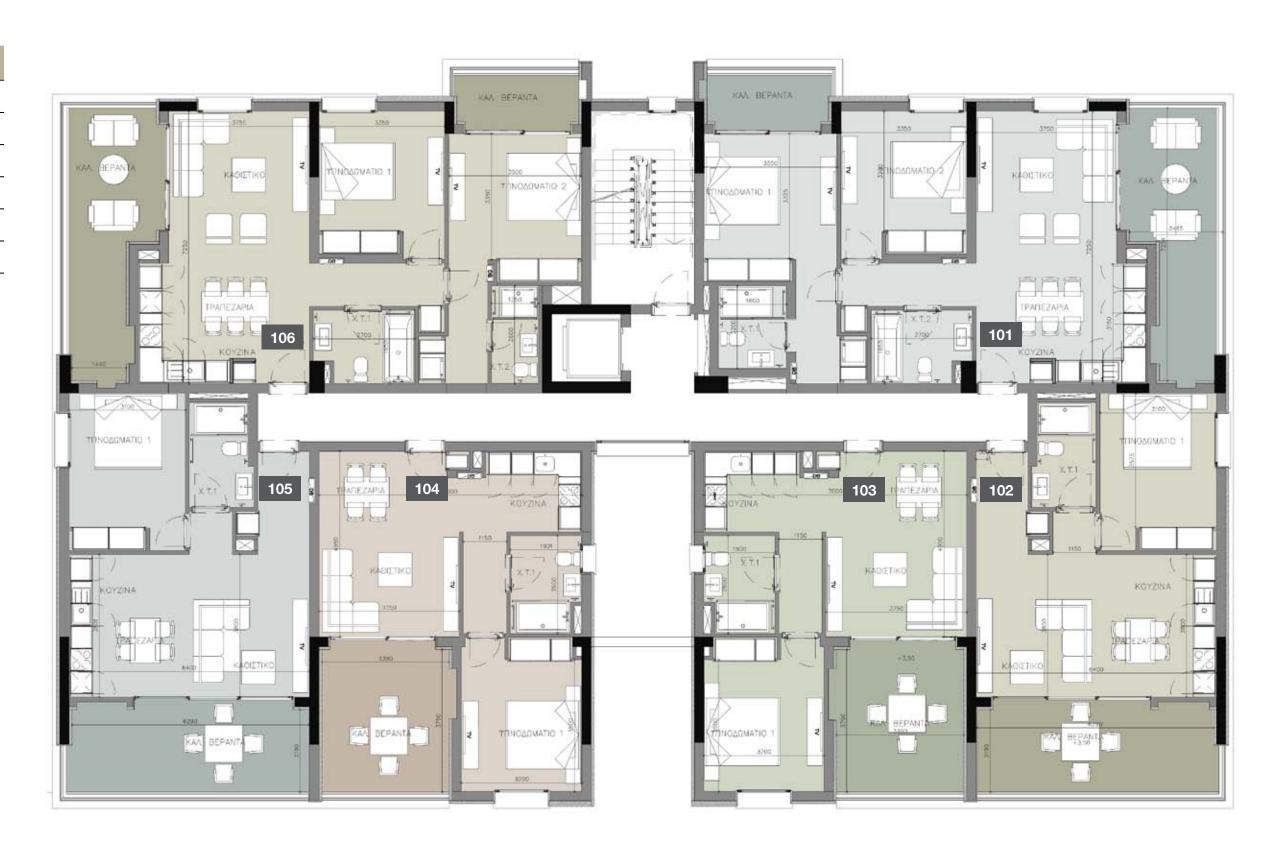

#### 1st floor

| UNIT № | TOTAL AREA M <sup>2</sup> |  |  |  |  |
|--------|---------------------------|--|--|--|--|
| 101    | 140.49                    |  |  |  |  |
| 102    | 84.91                     |  |  |  |  |
| 103    | 81.42                     |  |  |  |  |
| 104    | 82.00                     |  |  |  |  |
| 105    | 84.44                     |  |  |  |  |
| 106    | 137.18                    |  |  |  |  |

### **:** choice of properties

| FLOOR | UNIT<br>NO | PROPERTY<br>TYPE | BED-<br>ROOMS | BATH-<br>ROOMS | PARK<br>SPACES | INDOOR<br>AREA<br>M² | COV.<br>VERANDA<br>M² | UNCOV.<br>VERANDA<br>M <sup>2</sup> | STO-<br>RAGE<br>M² | COM-<br>MON<br>AREA<br>PER<br>UNIT M <sup>2</sup> | TOTAL AREA<br>M <sup>2</sup> |
|-------|------------|------------------|---------------|----------------|----------------|----------------------|-----------------------|-------------------------------------|--------------------|---------------------------------------------------|------------------------------|
|       | BLOCK A    |                  |               |                |                |                      |                       |                                     |                    |                                                   |                              |
| 1st   | 101        | Apartment        | 2             | 2              | 1              | 88.20                | 24.50                 |                                     | 9.40               | 18.39                                             | 140.49                       |
|       | 102        | Apartment        | 1             | 1              | 1              | 55.70                | 17.30                 |                                     |                    | 11.91                                             | 84.91                        |
|       | 103        | Apartment        | 1             | 1              | 1              | 54.90                | 15.10                 |                                     |                    | 11.42                                             | 81.42                        |
|       | 104        | Apartment        | 1             | 1              | 1              | 55.40                | 15.10                 |                                     |                    | 11.50                                             | 82.00                        |
|       | 105        | Apartment        | 1             | 1              | 1              | 55.30                | 17.30                 |                                     |                    | 11.84                                             | 84.44                        |
|       | 106        | Apartment        | 2             | 2              | 1              | 85.80                | 24.40                 |                                     | 9.00               | 17.98                                             | 137.18                       |
| 2nd   | 201        | Apartment        | 2             | 2              | 1              | 88.30                | 24.50                 |                                     | 10.00              | 18.40                                             | 141.20                       |
|       | 202        | Apartment        | 1             | 1              | 1              | 55.70                | 17.30                 |                                     |                    | 11.91                                             | 84.91                        |
|       | 203        | Apartment        | 1             | 1              | 1              | 54.90                | 15.10                 |                                     |                    | 11.42                                             | 81.42                        |
|       | 204        | Apartment        | 1             | 1              | 1              | 55.40                | 15.10                 |                                     |                    | 11.50                                             | 82.00                        |
|       | 205        | Apartment        | 1             | 1              | 1              | 55.30                | 17.30                 |                                     |                    | 11.84                                             | 84.44                        |
|       | 206        | Apartment        | 2             | 2              | 1              | 87.40                | 24.40                 |                                     | 9.60               | 18.24                                             | 139.64                       |
| 3rd   | 301        | Apartment        | 2             | 2              | 1              | 88.30                | 24.50                 |                                     | 11.60              | 18.40                                             | 142.80                       |
|       | 302        | Apartment        | 1             | 1              | 1              | 55.70                | 17.30                 |                                     |                    | 11.91                                             | 84.91                        |
|       | 303        | Apartment        | 1             | 1              | 1              | 54.90                | 15.10                 |                                     |                    | 11.42                                             | 81.42                        |
|       | 304        | Apartment        | 1             | 1              | 1              | 55.40                | 15.10                 |                                     |                    | 11.50                                             | 82.00                        |
|       | 305        | Apartment        | 1             | 1              | 1              | 55.30                | 17.30                 |                                     |                    | 11.84                                             | 84.44                        |
|       | 306        | Apartment        | 2             | 2              | 1              | 87.40                | 24.40                 |                                     | 10.60              | 18.24                                             | 140.64                       |
| 4th   | 401        | Apartment        | 2             | 2              | 1              | 88.30                | 24.50                 |                                     | 10.10              | 18.40                                             | 141.30                       |
|       | 402        | Apartment        | 1             | 1              | 1              | 55.70                | 17.30                 |                                     |                    | 11.91                                             | 84.91                        |
|       | 403        | Apartment        | 1             | 1              | 1              | 54.90                | 15.10                 |                                     |                    | 11.42                                             | 81.42                        |
|       | 404        | Apartment        | 1             | 1              | 1              | 55.40                | 15.10                 |                                     |                    | 11.50                                             | 82.00                        |
|       | 405        | Apartment        | 1             | 1              | 1              | 55.30                | 17.30                 |                                     |                    | 11.84                                             | 84.44                        |
|       | 406        | Apartment        | 2             | 2              | 1              | 87.40                | 24.40                 |                                     | 9.20               | 18.24                                             | 139.24                       |