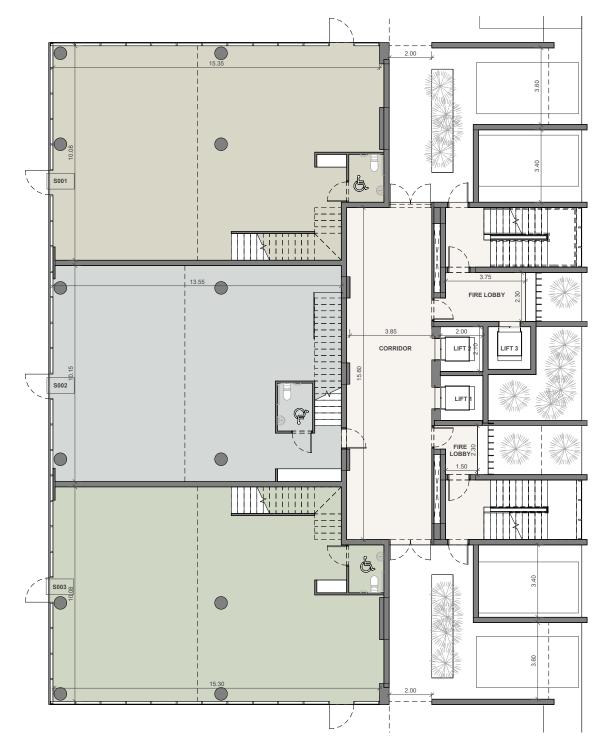

|
|         |                           |

COVERED VERANDA

### 5th floor



### block c

| UNIT Nº | TOTAL AREA M <sup>2</sup> |
|---------|---------------------------|
| C501    | 82.18                     |
| C502    | 160.58                    |
| C503    | 80.09                     |
| C504    | 57.72                     |
| C505    | 122.96                    |
| C506    | 155.40                    |

| UNIT Nº | TOTAL AREA M <sup>2</sup> |
|---------|---------------------------|
| D501    | 123.16                    |
| D502    | 83.44                     |
| D503    | 83.27                     |
| D504    | 123.12                    |
| D505    | 131.55                    |
| D506    | 81.01                     |
|         |                           |

### ground floor



| UNIT Nº | TOTAL AREA M <sup>2</sup> |
|---------|---------------------------|
| O001    | 529.68                    |
| O002    | 441.02                    |
| O003    | 524.60                    |

#### mezzanine



#### basement



#### 1st floor



| UNIT Nº | TOTAL AREA M <sup>2</sup> |
|---------|---------------------------|
| O101    | 460.92                    |
| O102    | 461.25                    |

#### 2nd floor



| UNIT № | TOTAL AREA M <sup>2</sup> |
|--------|---------------------------|
| O201   | 460.92                    |
| O202   | 461.25                    |

#### 3rd floor



| UNIT Nº | TOTAL AREA M <sup>2</sup> |
|---------|---------------------------|
| O301    | 460.92                    |
| O302    | 461.25                    |

#### 4th floor



| UNIT № |