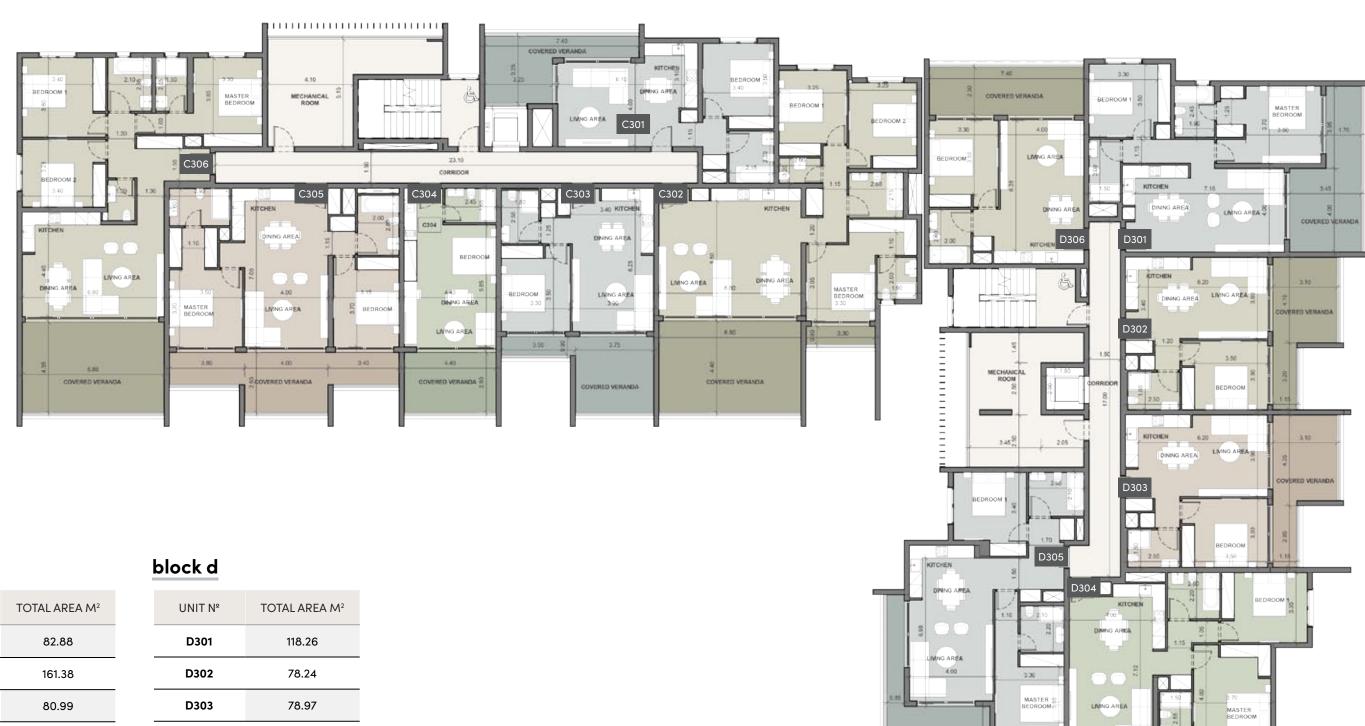

## floor plans blocks c&d

### 3rd floor

### block c

| UNIT № | TOTAL AREA M <sup>2</sup> |
|--------|---------------------------|
| C301   | 82.88                     |
| C302   | 161.38                    |
| C303   | 80.99                     |
| C304   | 57.72                     |
| C305   | 122.99                    |
| C306   | 155.40                    |

| D301 | 118.26 |
|------|--------|
| D302 | 78.24  |
| D303 | 78.97  |
| D304 | 123.12 |
| D305 | 125.45 |
| D306 | 80.91  |
|      |        |