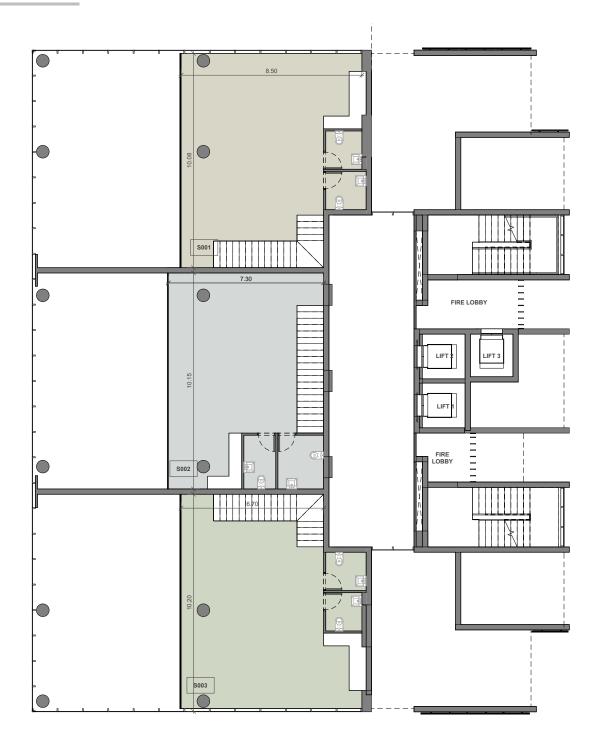

| C502    | 160.58                    |
| C503    | 80.09                     |
| C504    | 57.72                     |
| C505    | 122.96                    |
| C506    | 155.40                    |

| UNIT Nº | TOTAL AREA M <sup>2</sup> |
|---------|---------------------------|
| D501    | 123.16                    |
| D502    | 83.44                     |
| D503    | 83.27                     |
| D504    | 123.12                    |
| D505    | 131.55                    |
| D506    | 81.01                     |
|         |                           |

### ground floor



| UNIT Nº | TOTAL AREA M <sup>2</sup> |
|---------|---------------------------|
| O001    | 529.68                    |
| O002    | 441.02                    |
| O003    | 524.60                    |

#### mezzanine



#### basement



#### 1st floor



| UNIT Nº | TOTAL AREA M <sup>2</sup> |
|---------|---------------------------|
| O101    | 460.92                    |
| O102    | 461.25                    |

#### 2nd floor



| UNIT № | TOTAL AREA M <sup>2</sup> |
|--------|---------------------------|
| O201   | 460.92                    |
| O202   | 461.25                    |

#### 3rd floor



| UNIT Nº | TOTAL AREA M <sup>2</sup> |
|---------|---------------------------|
| O301    | 460.92                    |
| O302    | 461.25                    |

#### 4th floor



| UNIT № | TOTAL AREA M <sup>2</sup> |  |
|--------|---------------------------|--|
| O401   | 465.21                    |  |
| O402   | 465.53                    |  |

#### 5th floor



| UNIT Nº | TOTAL AREA M <sup>2</sup> |  |