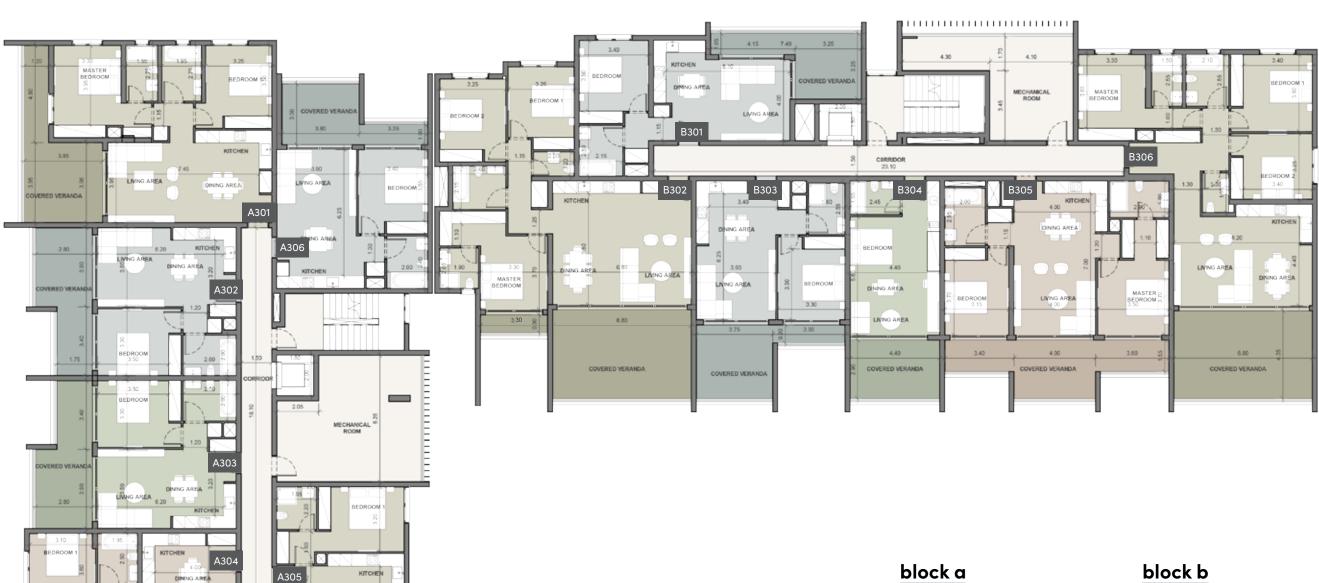

### block a

| UNIT Nº | TOTAL AREA M <sup>2</sup> |
|---------|---------------------------|
| A101    | 133.00                    |
| A102    | 82.34                     |
| A103    | 90.12                     |
| A104    | 131.67                    |
| A105    | 120.93                    |
| A106    | 89.71                     |
|         |                           |

#### block b

| UNIT № | TOTAL AREA M <sup>2</sup> |
|--------|---------------------------|
| B101   | 83.63                     |
| B102   | 173.24                    |
| B103   | 89.60                     |
| B104   | 57.60                     |
| B105   | 132.26                    |
| B106   | 155.05                    |
|        |                           |