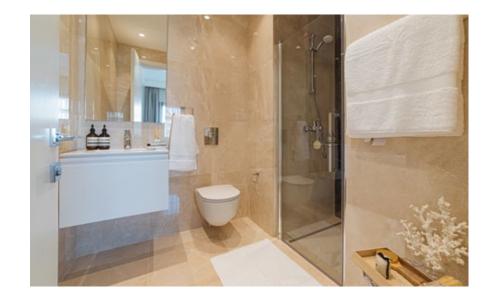

### Every property is delivered with signature top standard finishes:

- Fully completed finishings;
- Semi-solid parquet floors in each room;
- Marble floor and walls in the toilets and bathrooms;
- High ceilings (3.15 m);
- Security and fireproof entrance doors;
- Water heated floors;
- Air conditioning;
- High standard sanitary ware from European brands;
- Thermal aluminum window frames with double glazing;
- High standard kitchen cabinets;
- High standard wardrobes from European brands;
- Soft closers;
- Door stoppers.