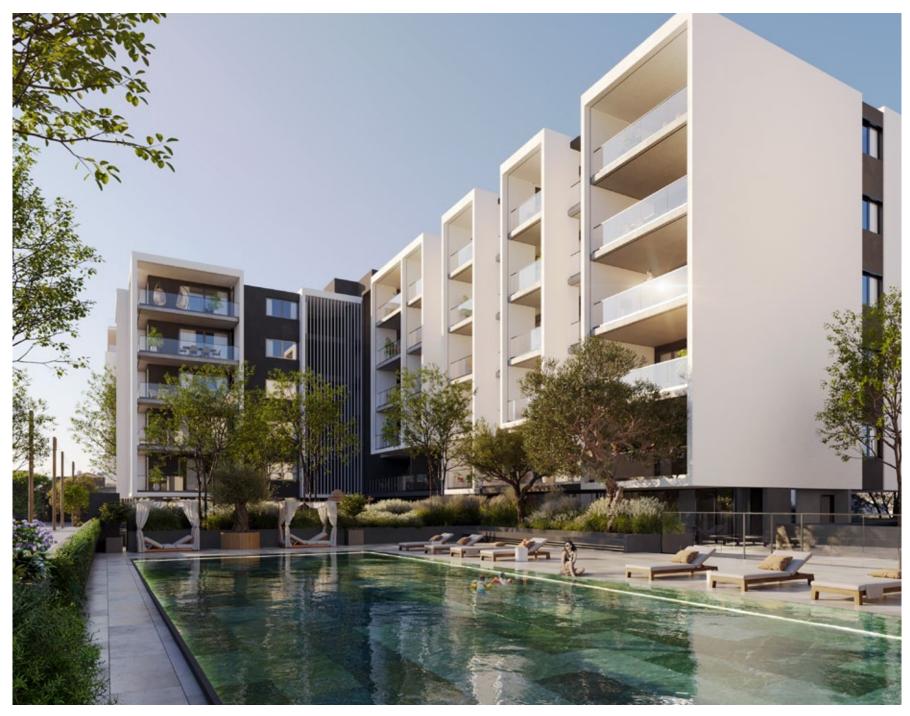

IT Nº | TOTAL AREA M <sup>2</sup> |  |
|---------|---------------------------|--|
| O501    | 465.21                    |  |
| O502    | 465.53                    |  |

#### 6th floor



| UNIT Nº | TOTAL AREA M <sup>2</sup> |  |
|---------|---------------------------|--|
| O601    | 703.26                    |  |
| O602    | 703.17                    |  |

#### roof garden



| UNIT №      | TOTAL AREA M <sup>2</sup> |  |
|-------------|---------------------------|--|
| Common Roof | 131.43                    |  |

| UNIT Nº | TOTAL AREA M <sup>2</sup> |
|---------|---------------------------|
| O601    | 185.10                    |
| O602    | 184.70                    |

### **:**internal infrastructure

## Signature amenities designed to suit all tastes and preferences

swimming pool



#### sauna





gym



### :internal infrastructure

# Introducing a variety of new facilities to enhance your well-being and happiness

### co-working spaces



#### yoga room



kids area



# \*signature finishes — residential

### bbf:prime

### Every property is delivered with signature top standard finishes:

- Fully completed finishings;
- Semi-solid parquet floors in each room;
- Marble floor and walls in the toilets and bathrooms;
- High ceilings (3.15 m);
- Security and fireproof entrance doors;
- Water heated floors;
- Air conditioning;
- High standard sanitary ware from European brands;
- Thermal aluminum window frames with double glazing;
- High standard kitchen cabinets;
- High standard wardrobes from European brands;
- Soft closers;
- Door stoppers.

**Note:** movable furn