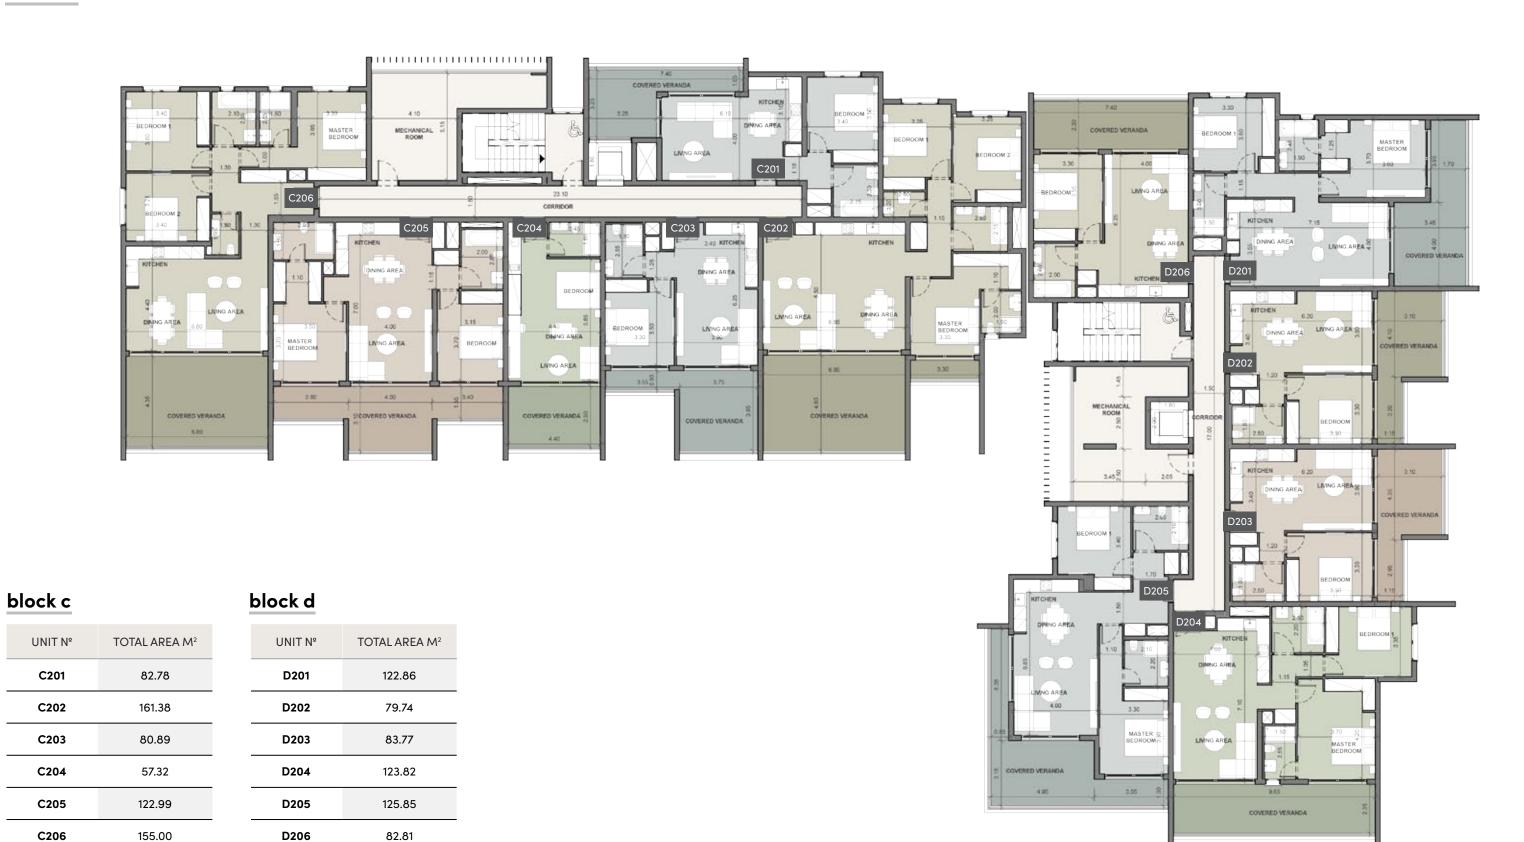

### 5th floor

### block c

| UNIT Nº | TOTAL AREA M <sup>2</sup> |
|---------|---------------------------|
| C501    | 82.18                     |
| C502    | 160.58                    |
| C503    | 80.09                     |
| C504    | 57.72                     |
| C505    | 122.96                    |
| C506    | 155.40                    |

| UNIT Nº | TOTAL AREA M <sup>2</sup> |
|---------|---------------------------|
| D501    | 123.16                    |
| D502    | 83.44                     |
| D503    | 83.27                     |
| D504    | 123.12                    |
| D505    | 131.55                    |
| D506    | 81.01                     |
|         |                           |