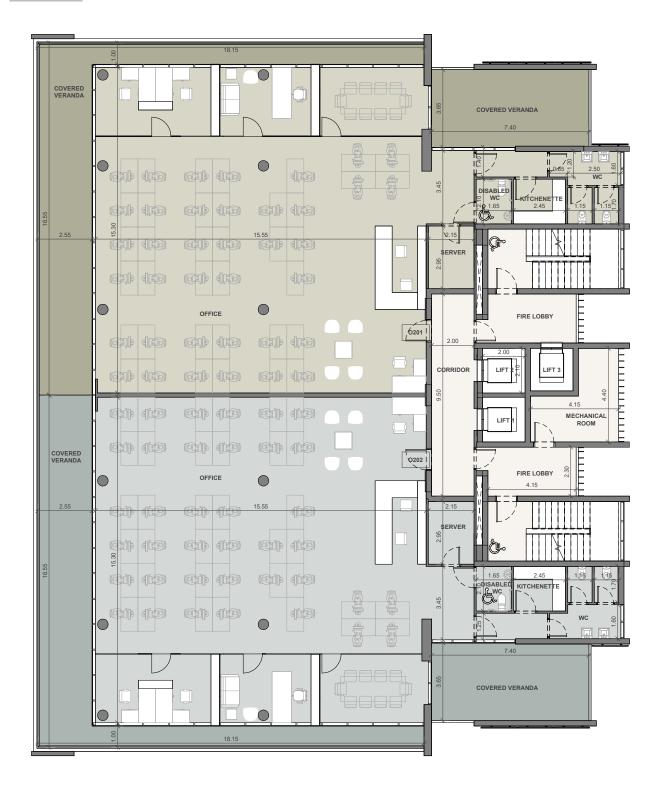

|
| C503    | 80.09                     |
| C504    | 57.72                     |
| C505    | 122.96                    |
| C506    | 155.40                    |

| UNIT Nº | TOTAL AREA M <sup>2</sup> |
|---------|---------------------------|
| D501    | 123.16                    |
| D502    | 83.44                     |
| D503    | 83.27                     |
| D504    | 123.12                    |
| D505    | 131.55                    |
| D506    | 81.01                     |
|         |                           |

### ground floor



| UNIT Nº | TOTAL AREA M <sup>2</sup> |
|---------|---------------------------|
| O001    | 529.68                    |
| O002    | 441.02                    |
| O003    | 524.60                    |

#### mezzanine



#### basement



#### 1st floor



| UNIT Nº | TOTAL AREA M <sup>2</sup> |
|---------|---------------------------|
| O101    | 460.92                    |
| O102    | 461.25                    |

#### 2nd floor



| UNIT № | TOTAL AREA M <sup>2</sup> |
|--------|---------------------------|
| O201   | 460.92                    |
| O202   | 461.25                    |

#### 3rd floor



| UNIT Nº | TOTAL AREA M <sup>2</sup> |
|---------|---------------------------|
| O301    | 460.92                    |
| O302    | 461.25                    |

#### 4th floor



| UNIT № | TOTAL AREA M <sup>2</sup> |  |
|--------|---------------------------|--|
| O401   | 465.21                    |  |
| O402   | 465.53                    |  |

#### 5th floor



| UNIT Nº | TOTAL AREA M <sup>2</sup> |  |
|---------|------------------------