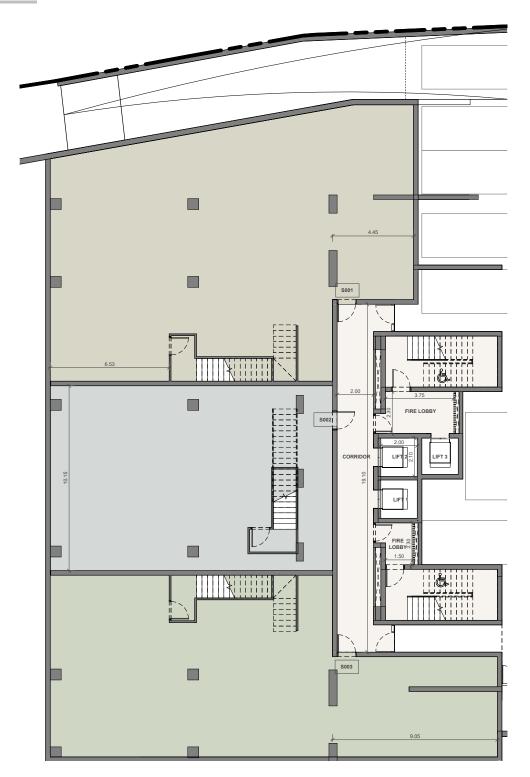

58                    |
| C503    | 80.09                     |
| C504    | 57.72                     |
| C505    | 122.96                    |
| C506    | 155.40                    |

| UNIT Nº | TOTAL AREA M <sup>2</sup> |
|---------|---------------------------|
| D501    | 123.16                    |
| D502    | 83.44                     |
| D503    | 83.27                     |
| D504    | 123.12                    |
| D505    | 131.55                    |
| D506    | 81.01                     |
|         |                           |

### ground floor



| UNIT Nº | TOTAL AREA M <sup>2</sup> |
|---------|---------------------------|
| O001    | 529.68                    |
| O002    | 441.02                    |
| O003    | 524.60                    |

#### mezzanine



#### basement



#### 1st floor



| UNIT Nº | TOTAL AREA M <sup>2</sup> |
|---------|---------------------------|
| O101    | 460.92                    |
| O102    | 461.25                    |

#### 2nd floor



| UNIT № | TOTAL AREA M <sup>2</sup> |
|--------|---------------------------|
| O201   | 460.92                    |
| O202   | 461.25                    |

#### 3rd floor



| UNIT Nº | TOTAL AREA M <sup>2</sup> |
|---------|---------------------------|
| O301    | 460.92                    |
| O302    | 461.25                    |

#### 4th floor



| UNIT № | TOTAL AREA M <sup>2</sup> |  |
|--------|---------------------------|--|
| O401   | 465.21                    |  |
| O402   | 465.53                    |  |

#### 5th floor



| UNIT Nº | TOTAL AREA M <sup>2</sup> |  |
|---------|------