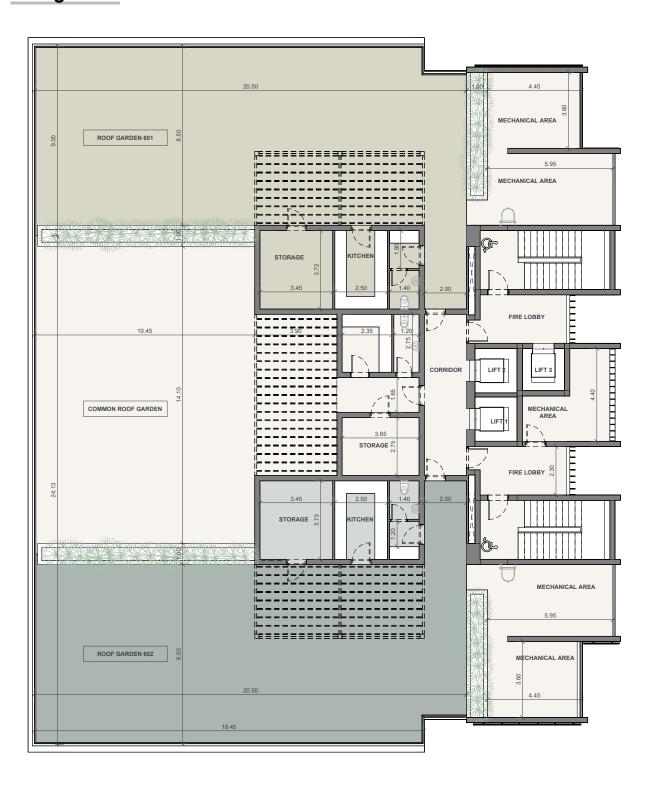

| 461.25                    |

#### 3rd floor



| UNIT Nº | TOTAL AREA M <sup>2</sup> |
|---------|---------------------------|
| O301    | 460.92                    |
| O302    | 461.25                    |

#### 4th floor



| UNIT № | TOTAL AREA M <sup>2</sup> |  |
|--------|---------------------------|--|
| O401   | 465.21                    |  |
| O402   | 465.53                    |  |

#### 5th floor



| UNIT Nº | TOTAL AREA M <sup>2</sup> |  |
|---------|---------------------------|--|
| O501    | 465.21                    |  |
| O502    | 465.53                    |  |

#### 6th floor



| UNIT Nº | TOTAL AREA M <sup>2</sup> |  |
|---------|---------------------------|--|
| O601    | 703.26                    |  |
| O602    | 703.17                    |  |

#### roof garden



| UNIT №      | TOTAL AREA M <sup>2</sup> |  |
|-------------|---------------------------|--|
| Common Roof | 131.43                    |  |

| UNIT Nº | TOTAL AREA M <sup>2</sup> |
|---------|---------------------------|
| O601    | 185.10                    |
| O602    | 184.70                    |

### **:**internal infrastructure

## Signature amenities designed to suit all tastes and preferences

swimming pool



#### sauna





gym



### :internal infrastructure

# Introducing a variety of new facilities to enhance your well-being and happiness

### co-working spaces



#### yoga room



kids area



# \*signature finishes — residential

### bbf:prime

### Every property is delivered with signature top standard finishes:

- Fully completed finishings;
- Semi-solid parquet floors i