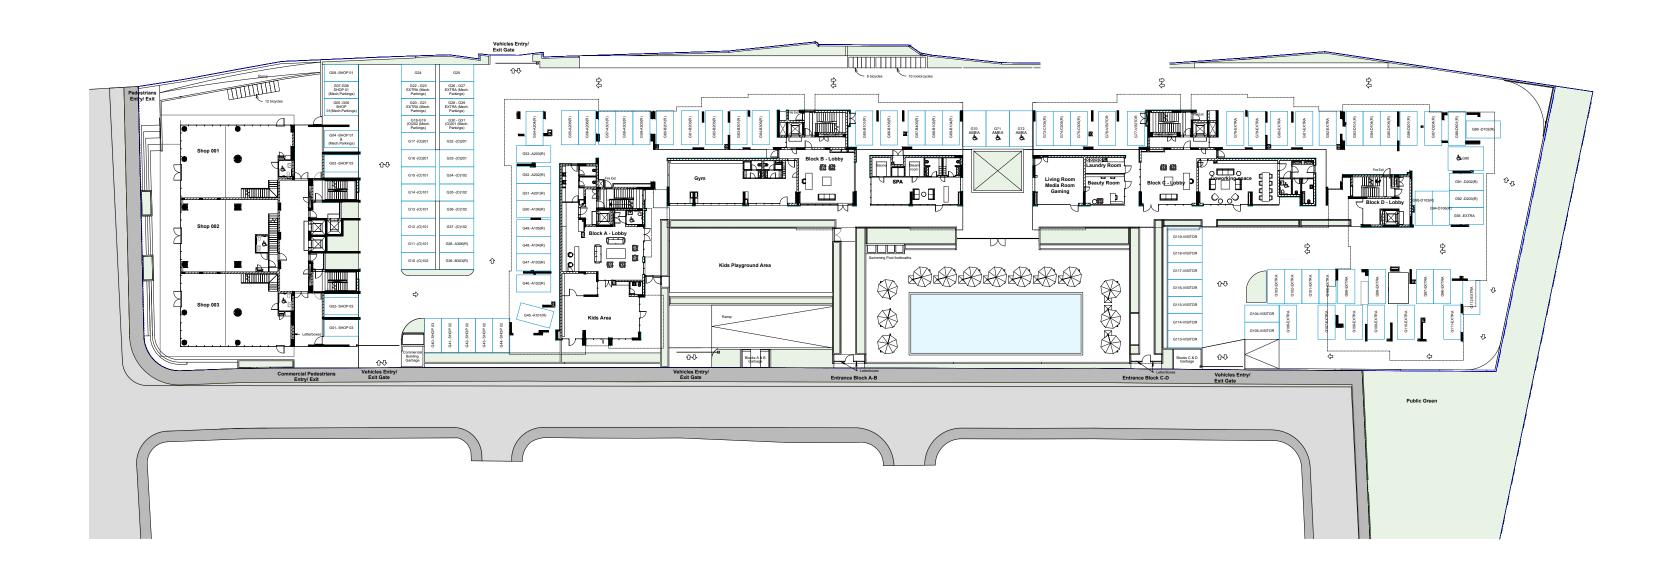

|               | 91.57                                  | 703.26                    |
|                | O602    | Office           | Office    | 1          | 5           | 289.67            | 91.13              | 7th 31.00                           | 15.05              | 184.70                         |               | 91.62                                  | 703.17                    |
| Common<br>Roof |         |                  |           |            |             |                   |                    |                                     |                    | 131.43                         |               |                                        |                           |



## \*floor plans



### basement parking



## \*floor plans



### ground floor



### 1st floor



### block a

| UNIT Nº | TOTAL AREA M <sup>2</sup> |
|---------|---------------------------|
| A101    | 133.00                    |
| A102    | 82.34                     |
| A103    | 90.12                     |
| A104    | 131.67                    |
| A105    | 120.93                    |
| A106    | 89.71                     |
|         |                           |

#### block b

| UNIT № | TOTAL AREA M <sup>2</sup> |
|--------|---------------------------|
| B101   | 83.63                     |
| B102   | 173.24                    |
| B103   | 89.60                     |
| B104   | 57.60                     |
| B105   | 132.26                    |
| B106   | 155.05                    |
|        |                           |

### 2nd floor



### block a

| UNIT Nº |