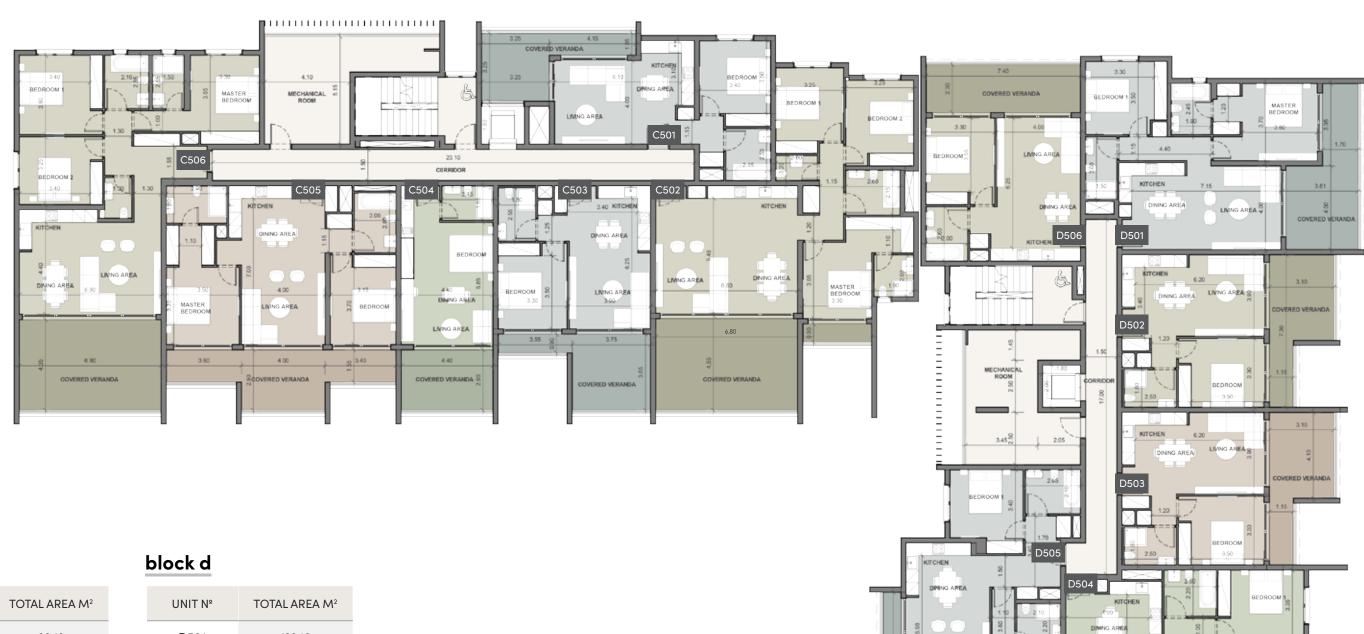

### 5th floor

### block c

| UNIT Nº | TOTAL AREA M <sup>2</sup> |
|---------|---------------------------|
| C501    | 82.18                     |
| C502    | 160.58                    |
| C503    | 80.09                     |
| C504    | 57.72                     |
| C505    | 122.96                    |
| C506    | 155.40                    |

| UNIT Nº | TOTAL AREA M <sup>2</sup> |
|---------|---------------------------|
| D501    | 123.16                    |
| D502    | 83.44                     |
| D503    | 83.27                     |
| D504    | 123.12                    |
| D505    | 131.55                    |
| D506    | 81.01                     |
|         |                           |