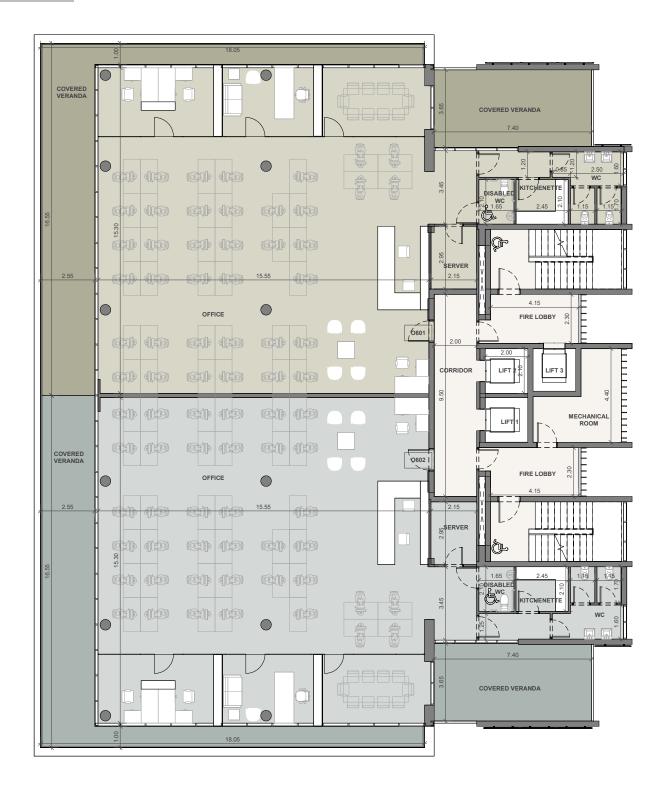

### commercial

| FLOOR          | UNIT NO | PROPERTY<br>TYPE | BED-ROOMS | BATH-ROOMS | PARK SPACES | INDOOR AREA<br>M² | COV. VERANDA<br>M² | SELLABLE<br>AUXILIARY<br>FLOOR AREA | PLANTER AREA<br>M² | ROOF TERRACE<br>M <sup>2</sup> | STORAGE<br>M² | COMMON AREA<br>PER UNIT M <sup>2</sup> | TOTAL AREA M <sup>2</sup> |
|----------------|---------|------------------|-----------|------------|-------------|-------------------|--------------------|-------------------------------------|--------------------|--------------------------------|---------------|----------------------------------------|---------------------------|
|                |         |                  |           |            |             | COMMERCIAL        |                    |                                     |                    |                                |               |                                        |                           |
| G              | O001    | Shop             | Shop      | 1          | 6           | 161.20            |                    | mezzanine 87.88                     |                    |                                | 225.18        | 55.42                                  | 529.68                    |
|                | O002    | Shop             | Shop      | 1          | 4           | 145.60            |                    | mezzanine 79.04                     |                    |                                | 166.40        | 49.98                                  | 441.02                    |
|                | O003    | Shop             | Shop      | 1          | 4           | 161.20            |                    | mezzanine 88.04                     |                    |                                | 219.90        | 55.46                                  | 524.60                    |
| 1st            | O101    | Office           | Office    | 1          | 5           | 289.56            | 87.47              |                                     |                    |                                |               | 83.89                                  | 460.92                    |
|                | O102    | Office           | Office    | 1          | 5           | 289.67            | 87.63              |                                     |                    |                                |               | 83.95                                  | 461.25                    |
| 2nd            | O201    | Office           | Office    | 1          | 5           | 289.56            | 87.47              |                                     |                    |                                |               | 83.89                                  | 460.92                    |
|                | O202    | Office           | Office    | 1          | 5           | 289.67            | 87.63              |                                     |                    |                                |               | 83.95                                  | 461.25                    |
| 3rd            | O301    | Office           | Office    | 1          | 5           | 289.56            | 87.47              |                                     |                    |                                |               | 83.89                                  | 460.92                    |
|                | O302    | Office           | Office    | 1          | 5           | 289.67            | 87.63              |                                     |                    |                                |               | 83.95                                  | 461.25                    |
| 4th            | O401    | Office           | Office    | 1          | 5           | 289.56            | 90.98              |                                     |                    |                                |               | 84.67                                  | 465.21                    |
|                | O402    | Office           | Office    | 1          | 5           | 289.67            | 91.13              |                                     |                    |                                |               | 84.73                                  | 465.53                    |
| 5th            | O501    | Office           | Office    | 1          | 5           | 289.56            | 90.98              |                                     |                    |                                |               | 84.67                                  | 465.21                    |
|                | O502    | Office           | Office    | 1          | 5           | 289.67            | 91.13              |                                     |                    |                                |               | 84.73                                  | 465.53                    |
| 6th            | O601    | Office           | Office    | 1          | 5           | 289.56            | 90.98              | 7th 31.00                           | 15.05              | 185.10                         |               | 91.57                                  | 703.26                    |
|                | O602    | Office           | Office    | 1          | 5           | 289.67            | 91.13              | 7th 31.00                           | 15.05              | 184.70                         |               | 91.62                                  | 703.17                    |
| Common<br>Roof |         |                  |           |            |             |                   |                    |                                     |                    | 131.43                         |               |                                        |                           |

#### 6th floor

| UNIT Nº | TOTAL AREA M <sup>2</sup> |  |
|---------|---------------------------|--|
| O601    | 703.26                    |  |
| O602    | 703.17                    |  |