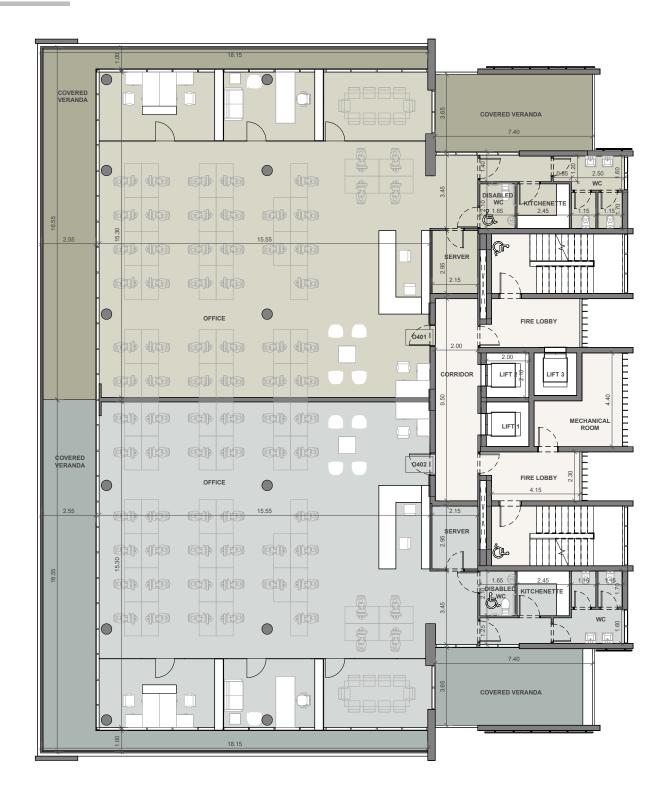

### commercial

| FLOOR          | UNIT NO | PROPERTY<br>TYPE | BED-ROOMS | BATH-ROOMS | PARK SPACES | INDOOR AREA<br>M² | COV. VERANDA<br>M² | SELLABLE<br>AUXILIARY<br>FLOOR AREA | PLANTER AREA<br>M² | ROOF TERRACE<br>M <sup>2</sup> | STORAGE<br>M² | COMMON AREA<br>PER UNIT M <sup>2</sup> | TOTAL AREA M <sup>2</sup> |
|----------------|---------|------------------|-----------|------------|-------------|-------------------|--------------------|-------------------------------------|--------------------|--------------------------------|---------------|----------------------------------------|---------------------------|
|                |         |                  |           |            |             | COMMERCIAL        |                    |                                     |                    |                                |               |                                        |                           |
| G              | O001    | Shop             | Shop      | 1          | 6           | 161.20            |                    | mezzanine 87.88                     |                    |                                | 225.18        | 55.42                                  | 529.68                    |
|                | O002    | Shop             | Shop      | 1          | 4           | 145.60            |                    | mezzanine 79.04                     |                    |                                | 166.40        | 49.98                                  | 441.02                    |
|                | O003    | Shop             | Shop      | 1          | 4           | 161.20            |                    | mezzanine 88.04                     |                    |                                | 219.90        | 55.46                                  | 524.60                    |
| 1st            | O101    | Office           | Office    | 1          | 5           | 289.56            | 87.47              |                                     |                    |                                |               | 83.89                                  | 460.92                    |
|                | O102    | Office           | Office    | 1          | 5           | 289.67            | 87.63              |                                     |                    |                                |               | 83.95                                  | 461.25                    |
| 2nd            | O201    | Office           | Office    | 1          | 5           | 289.56            | 87.47              |                                     |                    |                                |               | 83.89                                  | 460.92                    |
|                | O202    | Office           | Office    | 1          | 5           | 289.67            | 87.63              |                                     |                    |                                |               | 83.95                                  | 461.25                    |
| 3rd            | O301    | Office           | Office    | 1          | 5           | 289.56            | 87.47              |                                     |                    |                                |               | 83.89                                  | 460.92                    |
|                | O302    | Office           | Office    | 1          | 5           | 289.67            | 87.63              |                                     |                    |                                |               | 83.95                                  | 461.25                    |
| 4th            | O401    | Office           | Office    | 1          | 5           | 289.56            | 90.98              |                                     |                    |                                |               | 84.67                                  | 465.21                    |
|                | O402    | Office           | Office    | 1          | 5           | 289.67            | 91.13              |                                     |                    |                                |               | 84.73                                  | 465.53                    |
| 5th            | O501    | Office           | Office    | 1          | 5           | 289.56            | 90.98              |                                     |                    |                                |               | 84.67                                  | 465.21                    |
|                | O502    | Office           | Office    | 1          | 5           | 289.67            | 91.13              |                                     |                    |                                |               | 84.73                                  | 465.53                    |
| 6th            | O601    | Office           | Office    | 1          | 5           | 289.56            | 90.98              | 7th 31.00                           | 15.05              | 185.10                         |               | 91.57                                  | 703.26                    |
|                | O602    | Office           | Office    | 1          | 5           | 289.67            | 91.13              | 7th 31.00                           | 15.05              | 184.70                         |               | 91.62                                  | 703.17                    |
| Common<br>Roof |         |                  |           |            |             |                   |                    |                                     |                    | 131.43                         |               |                                        |                           |

#### 4th floor

| UNIT № | TOTAL AREA M <sup>2</sup> |  |
|--------|---------------------------|--|
| O401   | 465.21                    |  |
| O402   | 465.53                    |  |