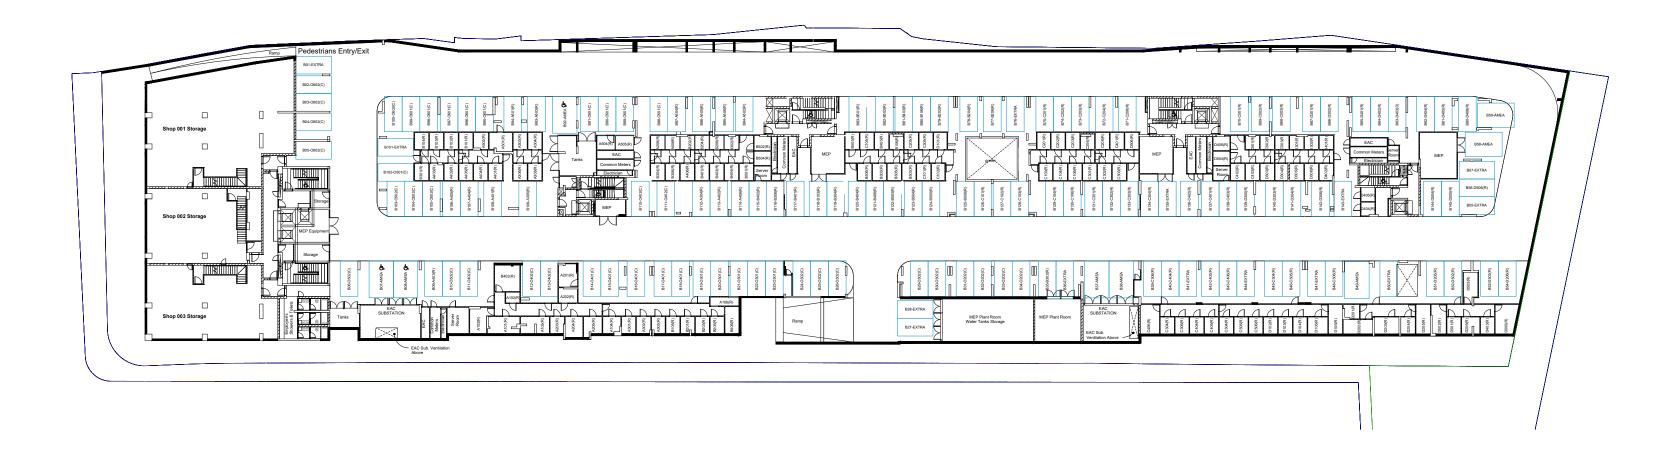

| 15.05              | 185.10                         |               | 91.57                                  | 703.26                    |
|                | O602    | Office           | Office    | 1          | 5           | 289.67            | 91.13              | 7th 31.00                           | 15.05              | 184.70                         |               | 91.62                                  | 703.17                    |
| Common<br>Roof |         |                  |           |            |             |                   |                    |                                     |                    | 131.43                         |               |                                        |                           |



## \*floor plans



### basement parking



## \*floor plans



### ground floor



### 1st floor



### block a

| UNIT Nº | TOTAL AREA M <sup>2</sup> |
|---------|---------------------------|
| A101    | 133.00                    |
| A102    | 82.34                     |
| A103    | 90.12                     |
| A104    | 131.67                    |
| A105    | 120.93                    |
| A106    | 89.71                     |
|         |                           |

#### block b

| UNIT № | TOTAL AREA M <sup>2</sup> |
|--------|---------------------------|
| B101   | 83.63                     |
| B102   | 173.24                    |
| B103   | 89.60                     |
| B104   | 57.60                     |
| B105   | 132.26                    |
| B106   | 155.05                    |
|        |                           |

#