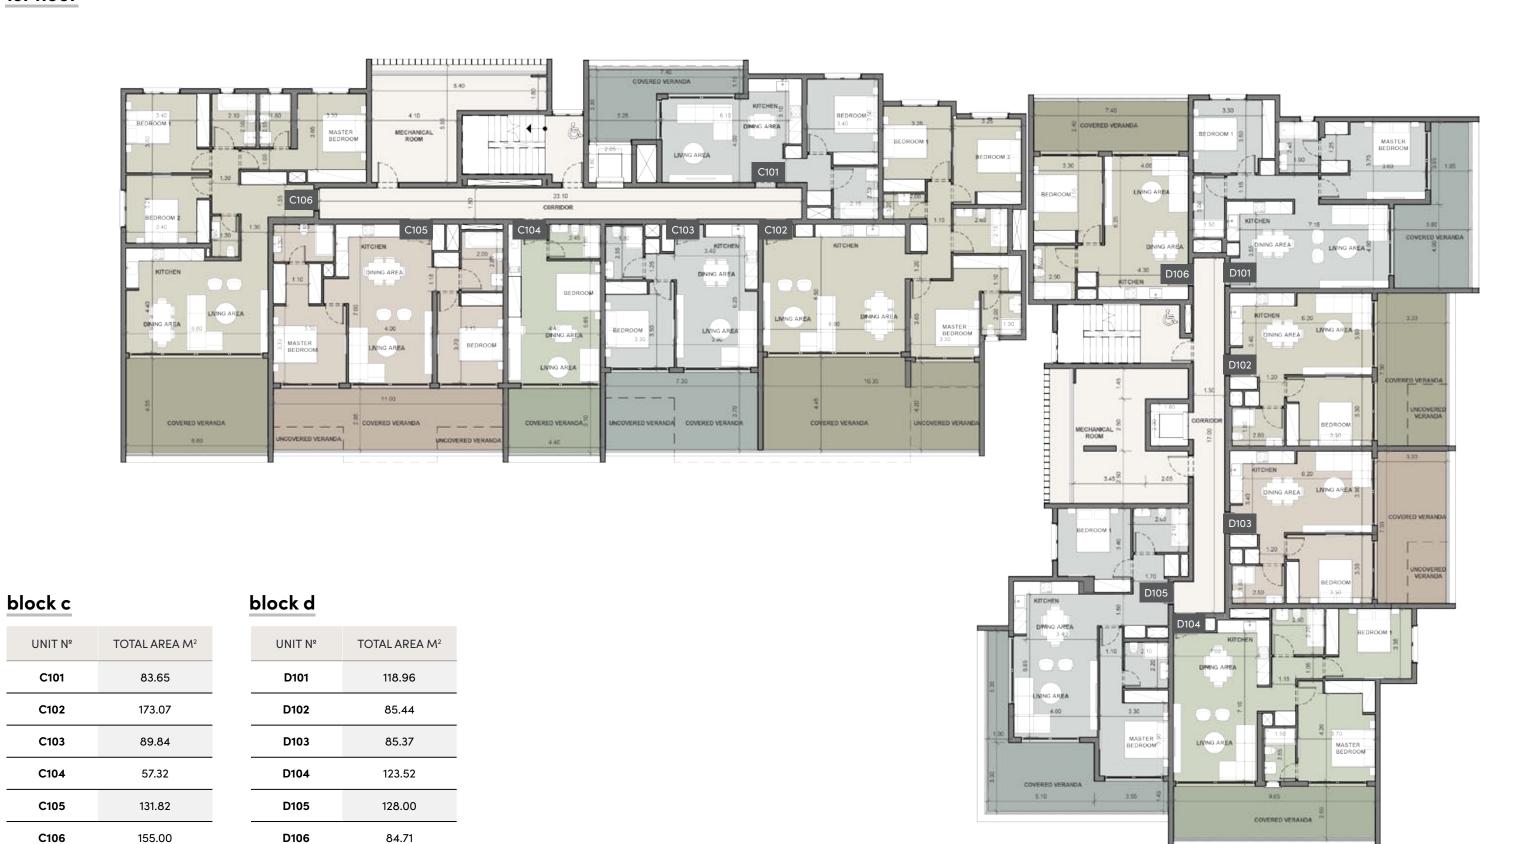

### block c

| UNIT № | TOTAL AREA M <sup>2</sup> |
|--------|---------------------------|
| C301   | 82.88                     |
| C302   | 161.38                    |
| C303   | 80.99                     |
| C304   | 57.72                     |
| C305   | 122.99                    |
| C306   | 155.40                    |

| D301 | 118.26 |
|------|--------|
| D302 | 78.24  |
| D303 | 78.97  |
| D304 | 123.12 |
| D305 | 125.45 |
| D306 | 80.91  |
|      |        |