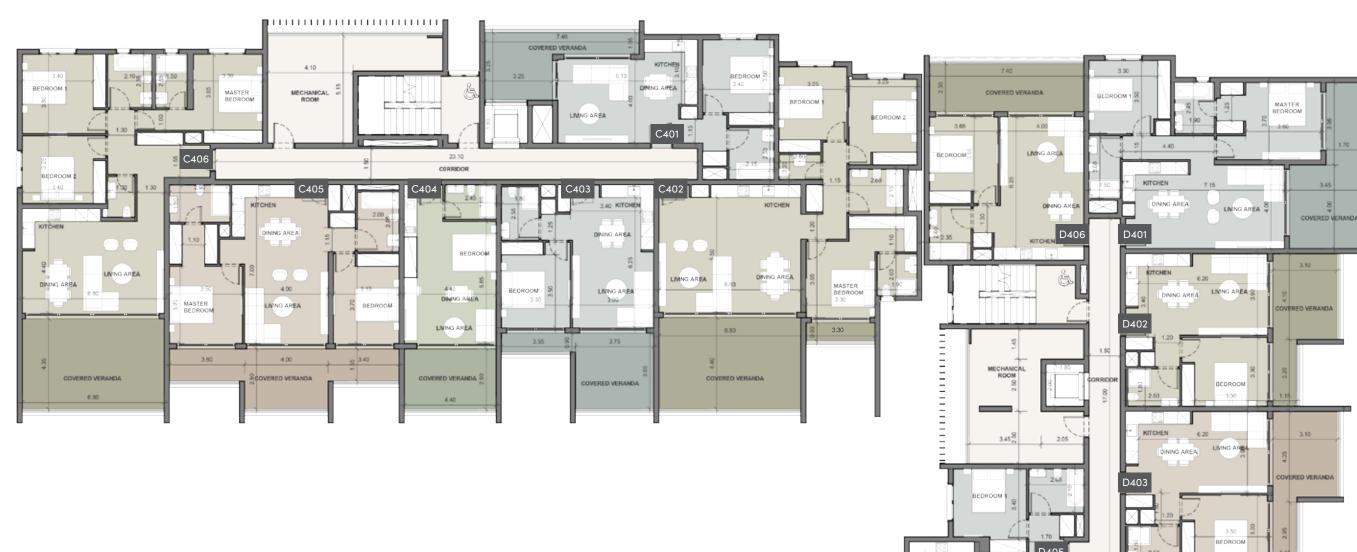

### 4th floor

#### block c

| UNIT № | TOTAL AREA M <sup>2</sup> |
|--------|---------------------------|
| C401   | 83.79                     |
| C402   | 161.48                    |
| C403   | 80.89                     |
| C404   | 57.72                     |
| C405   | 123.39                    |
| C406   | 162.96                    |
|        |                           |

#### block d

| UNIT Nº | TOTAL AREA M <sup>2</sup> |
|---------|---------------------------|
| D401    | 118.36                    |
| D402    | 79.14                     |
| D403    | 79.37                     |
| D404    | 122.32                    |
| D405    | 124.65                    |
| D406    | 81.41                     |
|         |                           |