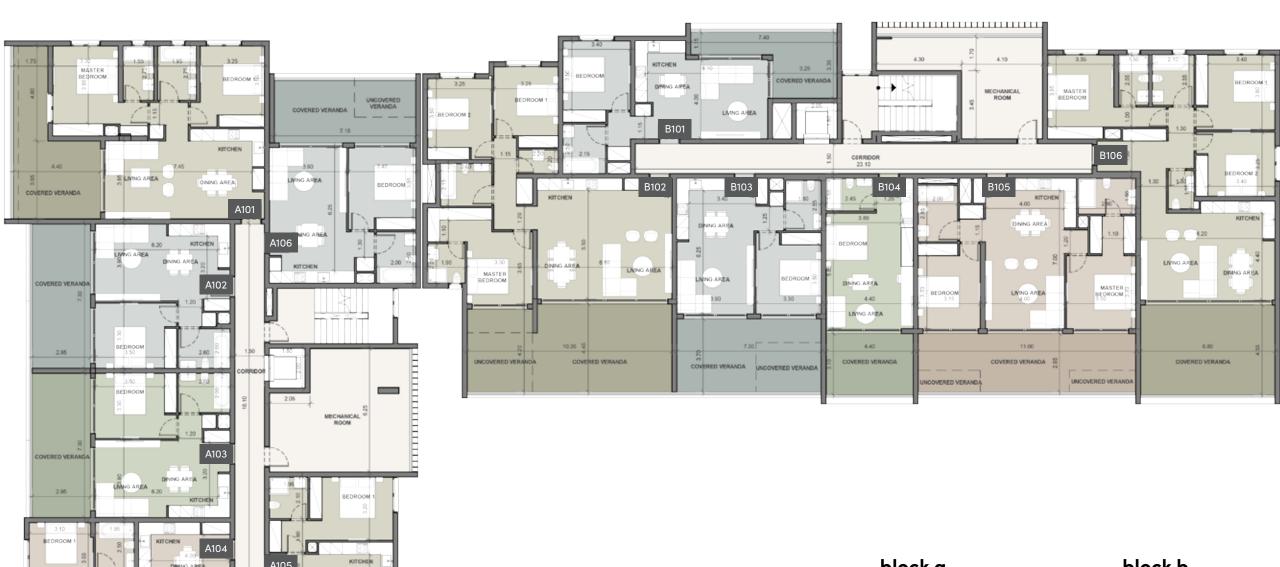

### block a

| UNIT Nº | TOTAL AREA M <sup>2</sup> |
|---------|---------------------------|
| A101    | 133.00                    |
| A102    | 82.34                     |
| A103    | 90.12                     |
| A104    | 131.67                    |
| A105    | 120.93                    |
| A106    | 89.71                     |
|         |                           |

#### block b

| UNIT № | TOTAL AREA M <sup>2</sup> |
|--------|---------------------------|
| B101   | 83.63                     |
| B102   | 173.24                    |
| B103   | 89.60                     |
| B104   | 57.60                     |
| B105   | 132.26                    |
| B106   | 155.05                    |
|        |                           |

### 2nd floor