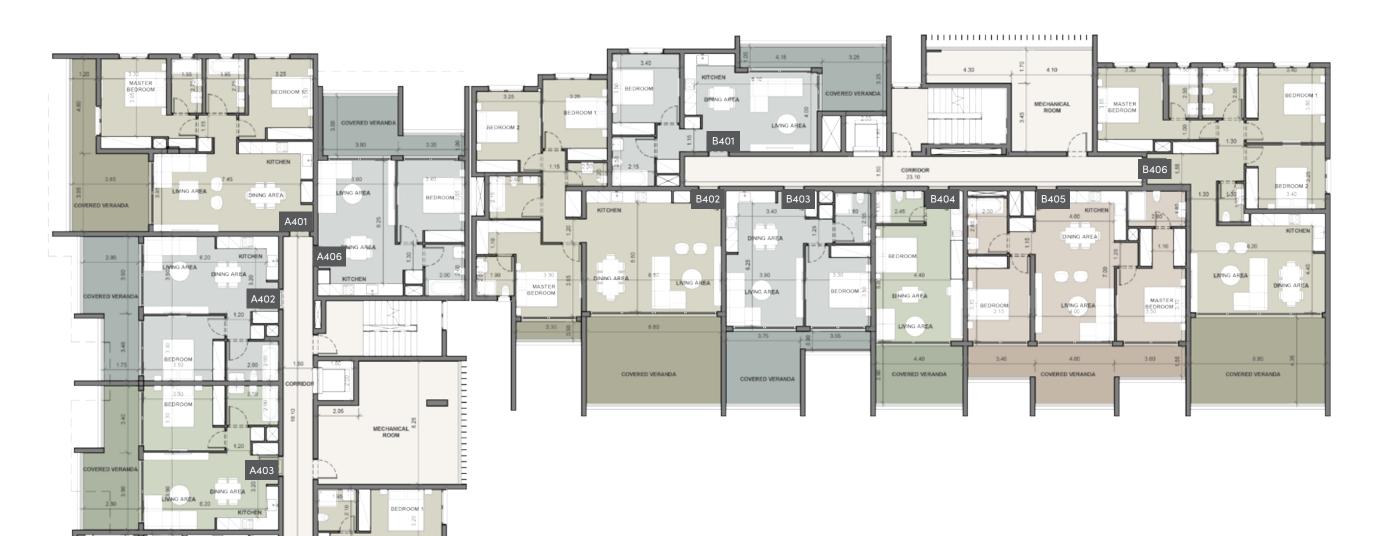

### 1st floor

### block a

| UNIT Nº | TOTAL AREA M <sup>2</sup> |
|---------|---------------------------|
| A101    | 133.00                    |
| A102    | 82.34                     |
| A103    | 90.12                     |
| A104    | 131.67                    |
| A105    | 120.93                    |
| A106    | 89.71                     |
|         |                           |

#### block b

| UNIT № | TOTAL AREA M <sup>2</sup> |
|--------|---------------------------|
| B101   | 83.63                     |
| B102   | 173.24                    |
| B103   | 89.60                     |
| B104   | 57.60                     |
| B105   | 132.26                    |
| B106   | 155.05                    |
|        |                           |