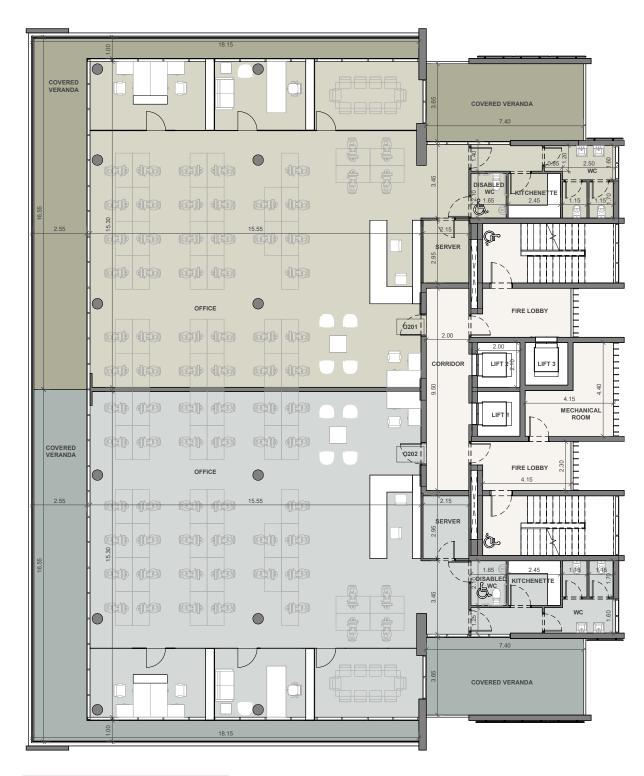

TOTAL AREA M <sup>2</sup> |
|---------|---------------------------|
| D501    | 123.16                    |
| D502    | 83.44                     |
| D503    | 83.27                     |
| D504    | 123.12                    |
| D505    | 131.55                    |
| D506    | 81.01                     |
|         |                           |

### ground floor



| UNIT Nº | TOTAL AREA M <sup>2</sup> |
|---------|---------------------------|
| O001    | 529.68                    |
| O002    | 441.02                    |
| O003    | 524.60                    |

#### mezzanine



#### basement



#### 1st floor



| UNIT Nº | TOTAL AREA M <sup>2</sup> |
|---------|---------------------------|
| O101    | 460.92                    |
| O102    | 461.25                    |

#### 2nd floor



| UNIT № | TOTAL AREA M <sup>2</sup> |
|--------|---------------------------|
| O201   | 460.92                    |
| O202   | 461.25                    |

#### 3rd floor



| UNIT Nº | TOTAL AREA M <sup>2</sup> |
|---------|---------------------------|
| O301    | 460.92                    |
| O302    | 461.25                    |

#### 4th floor



| UNIT № | TOTAL AREA M <sup>2</sup> |  |
|--------|---------------------------|--|
| O401   | 465.21                    |  |
| O402   | 465.53                    |  |

#### 5th floor



| UNIT Nº | TOTAL AREA M <sup>2</sup> |  |
|---------|---------------------------|--|
| O501    | 465.21                    |  |
| O502    | 465.53                    |  |

#### 6th floor



| UNIT Nº | TOTAL AREA M <sup>2</sup> |  |
|---------|------------