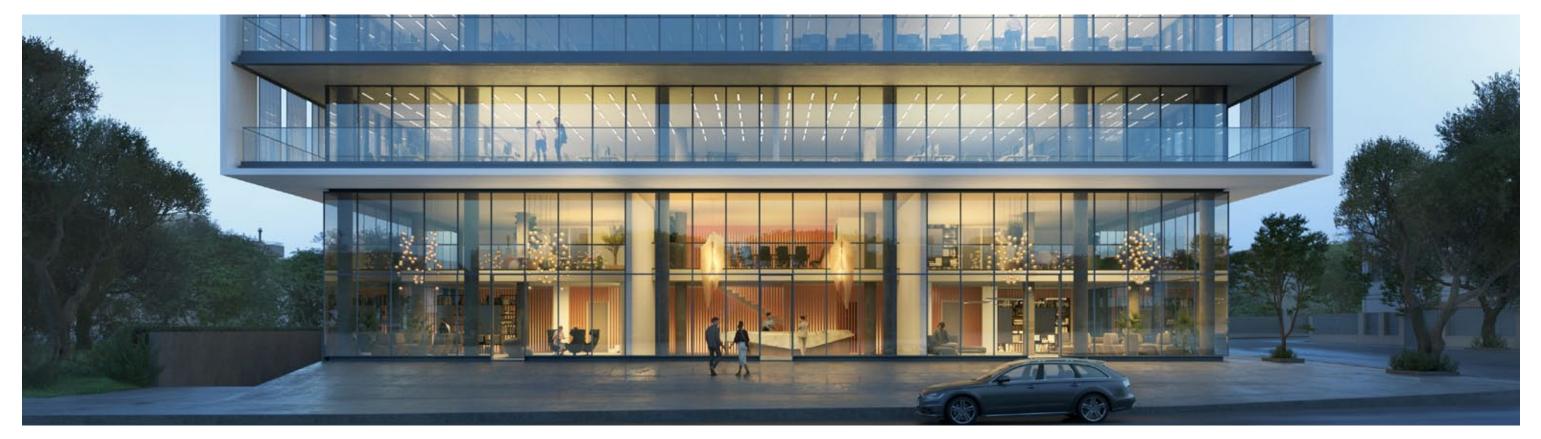

### commercial

| FLOOR          | UNIT NO | PROPERTY<br>TYPE | BED-ROOMS | BATH-ROOMS | PARK SPACES | INDOOR AREA<br>M² | COV. VERANDA<br>M² | SELLABLE<br>AUXILIARY<br>FLOOR AREA | PLANTER AREA<br>M² | ROOF TERRACE<br>M <sup>2</sup> | STORAGE<br>M² | COMMON AREA<br>PER UNIT M <sup>2</sup> | TOTAL AREA M <sup>2</sup> |
|----------------|---------|------------------|-----------|------------|-------------|-------------------|--------------------|-------------------------------------|--------------------|--------------------------------|---------------|----------------------------------------|---------------------------|
|                |         |                  |           |            |             | COMMERCIAL        |                    |                                     |                    |                                |               |                                        |                           |
| G              | O001    | Shop             | Shop      | 1          | 6           | 161.20            |                    | mezzanine 87.88                     |                    |                                | 225.18        | 55.42                                  | 529.68                    |
|                | O002    | Shop             | Shop      | 1          | 4           | 145.60            |                    | mezzanine 79.04                     |                    |                                | 166.40        | 49.98                                  | 441.02                    |
|                | O003    | Shop             | Shop      | 1          | 4           | 161.20            |                    | mezzanine 88.04                     |                    |                                | 219.90        | 55.46                                  | 524.60                    |
| 1st            | O101    | Office           | Office    | 1          | 5           | 289.56            | 87.47              |                                     |                    |                                |               | 83.89                                  | 460.92                    |
|                | O102    | Office           | Office    | 1          | 5           | 289.67            | 87.63              |                                     |                    |                                |               | 83.95                                  | 461.25                    |
| 2nd            | O201    | Office           | Office    | 1          | 5           | 289.56            | 87.47              |                                     |                    |                                |               | 83.89                                  | 460.92                    |
|                | O202    | Office           | Office    | 1          | 5           | 289.67            | 87.63              |                                     |                    |                                |               | 83.95                                  | 461.25                    |
| 3rd            | O301    | Office           | Office    | 1          | 5           | 289.56            | 87.47              |                                     |                    |                                |               | 83.89                                  | 460.92                    |
|                | O302    | Office           | Office    | 1          | 5           | 289.67            | 87.63              |                                     |                    |                                |               | 83.95                                  | 461.25                    |
| 4th            | O401    | Office           | Office    | 1          | 5           | 289.56            | 90.98              |                                     |                    |                                |               | 84.67                                  | 465.21                    |
|                | O402    | Office           | Office    | 1          | 5           | 289.67            | 91.13              |                                     |                    |                                |               | 84.73                                  | 465.53                    |
| 5th            | O501    | Office           | Office    | 1          | 5           | 289.56            | 90.98              |                                     |                    |                                |               | 84.67                                  | 465.21                    |
|                | O502    | Office           | Office    | 1          | 5           | 289.67            | 91.13              |                                     |                    |                                |               | 84.73                                  | 465.53                    |
| 6th            | O601    | Office           | Office    | 1          | 5           | 289.56            | 90.98              | 7th 31.00                           | 15.05              | 185.10                         |               | 91.57                                  | 703.26                    |
|                | O602    | Office           | Office    | 1          | 5           | 289.67            | 91.13              | 7th 31.00                           | 15.05              | 184.70                         |               | 91.62                                  | 703.17                    |
| Common<br>Roof |         |                  |           |            |             |                   |                    |                                     |                    | 131.43                         |               |                                        |                           |

# signature finishes — commercial

### bbf: shell & core

Design your future workspace according to your needs and vision.

- Shell & core finishings of the office spaces;
- Marble walls and floors in the restrooms;
- Ceramic tile floors in the verandas;
- Provisions for A/C in every office;
- High standard sanitary ware from European brands in common areas and restrooms;
- Thermal aluminum doors and window frames with double glazing;
- Provisions for electrical installations and lighting fittings;
- Provisions for plumbing-drainage, with hot and cold water and an instant heater included;
- No loose furniture is included;
- Keypad intercom at the lobby main entrance door.