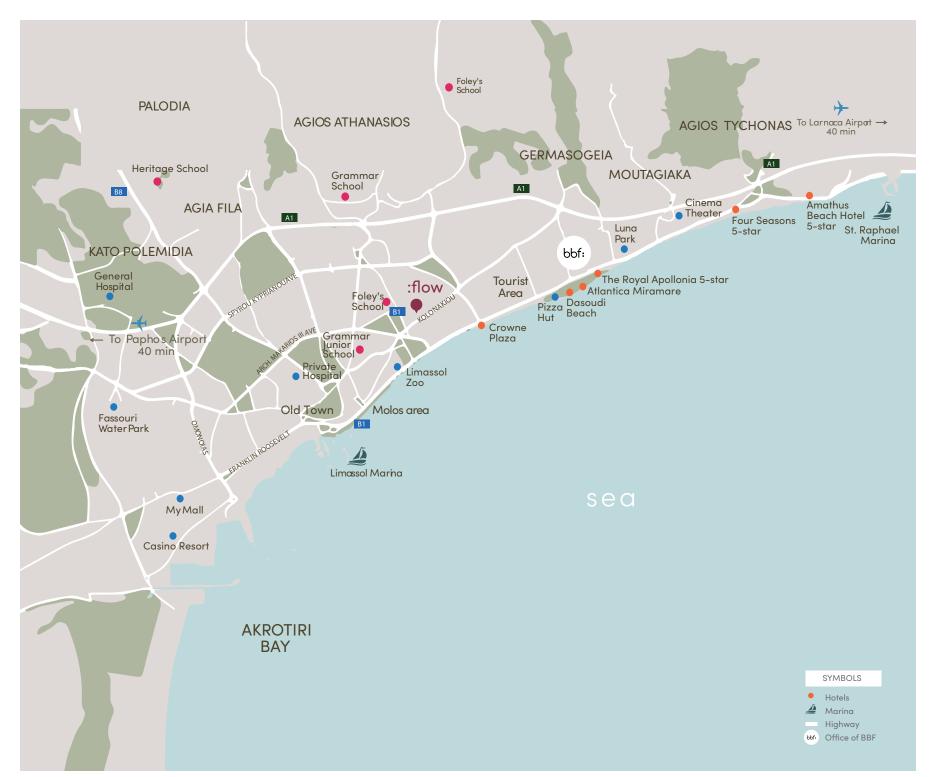

### :location

Welcome to the vibrant urban project in Agios Nicolaos In the very heart of the city, in Agios Nicolaos, you may find a stunning complex of 4 residential and 1 commercial buildings. Next to the Griva Digeni street, which is the center of retail, business, health and proximity to all the necessary amenities. An envious place to work and live at — close walking proximity to some of Limassol's finest bars and restaurants, 15-minute drive to Molos park and the Old Town. A 25-minute walk to the eucalyptus Dasoudi park and the Tourist Area. A perfect balance between a dynamic working environment and the walking distance to all the finest entertainment.