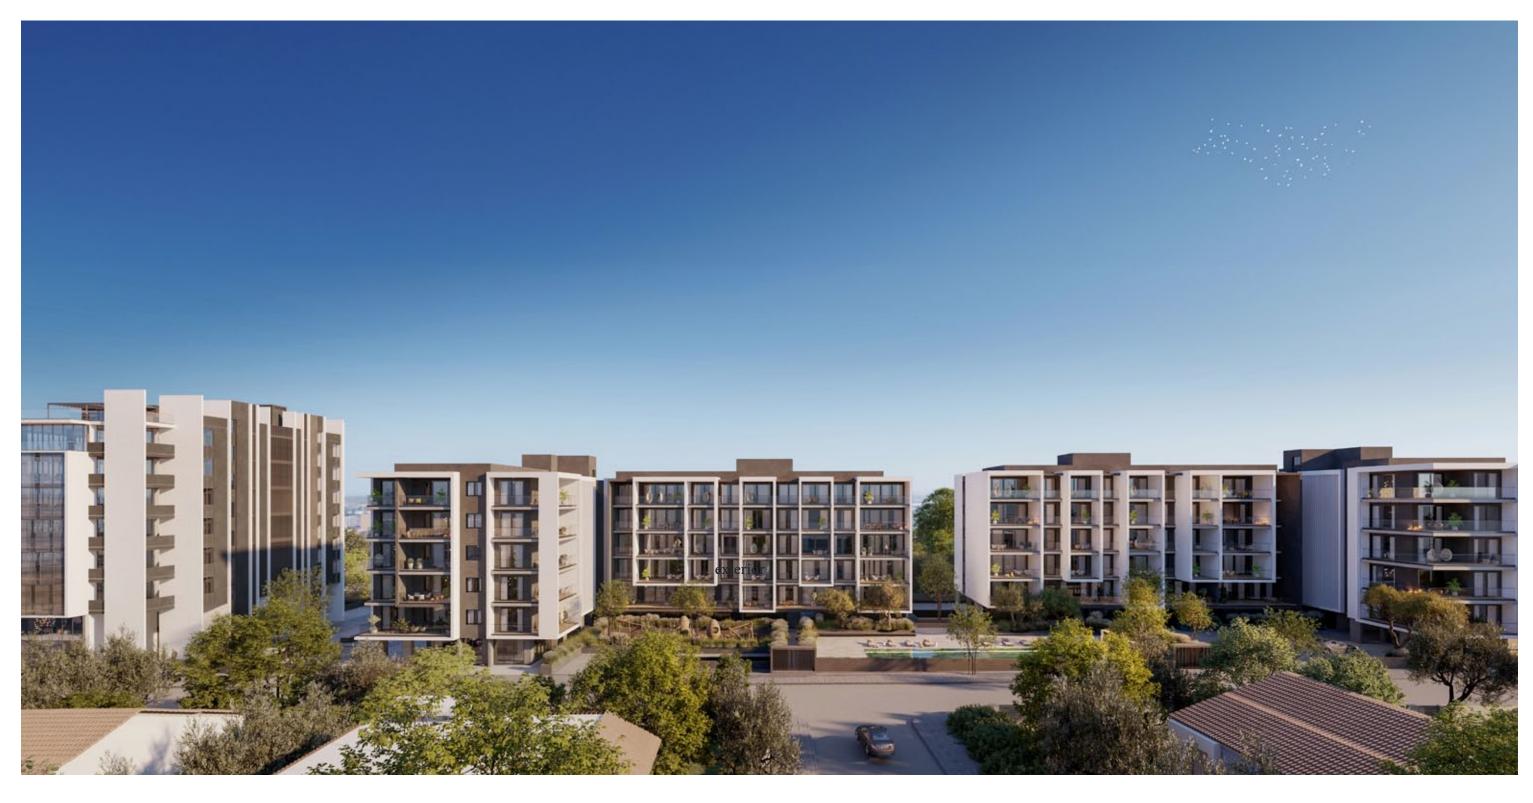

room, spa, saunas, beauty room, kids area, laundry room, media room, 3 lobby's and a business lounge



### :location

Welcome to the vibrant urban project in Agios Nicolaos In the very heart of the city, in Agios Nicolaos, you may find a stunning complex of 4 residential and 1 commercial buildings. Next to the Griva Digeni street, which is the center of retail, business, health and proximity to all the necessary amenities. An envious place to work and live at — close walking proximity to some of Limassol's finest bars and restaurants, 15-minute drive to Molos park and the Old Town. A 25-minute walk to the eucalyptus Dasoudi park and the Tourist Area. A perfect balance between a dynamic working environment and the walking distance to all the finest entertainment.





### **:** exterior



## \$choice of properties

residential — block a,b

| FLOOR | UNIT<br>NO | PROPERTY<br>TYPE | BED-<br>ROOMS | BATH-<br>ROOMS | PARK<br>SPACES | INDOOR<br>AREA<br>M² | COV.<br>VERANDA<br>M² | UNCOV.<br>VERANDA<br>M² | STO-<br>RAGE<br>M² | TOTAL AREA<br>M² |
|-------|------------|------------------|---------------|----------------|----------------|----------------------|-----------------------|-------------------------|--------------------|------------------|
|       | BLOCK A    |                  |               |                |                |                      |                       |                         |                    |                  |
| 1st   | 101        | Apartment        | 2             | 2              | 1              | 90.69                | 24.14