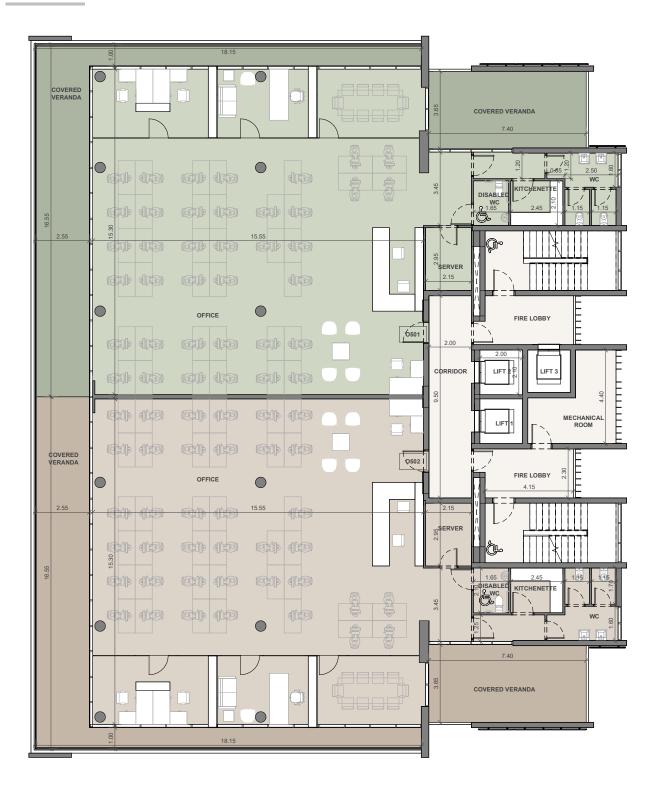

### commercial

| FLOOR          | UNIT NO | PROPERTY<br>TYPE | BED-ROOMS | BATH-ROOMS | PARK SPACES | INDOOR AREA<br>M² | COV. VERANDA<br>M² | SELLABLE<br>AUXILIARY<br>FLOOR AREA | PLANTER AREA<br>M² | ROOF TERRACE<br>M <sup>2</sup> | STORAGE<br>M² | COMMON AREA<br>PER UNIT M <sup>2</sup> | TOTAL AREA M <sup>2</sup> |
|----------------|---------|------------------|-----------|------------|-------------|-------------------|--------------------|-------------------------------------|--------------------|--------------------------------|---------------|----------------------------------------|---------------------------|
|                |         |                  |           |            |             | COMMERCIAL        |                    |                                     |                    |                                |               |                                        |                           |
| G              | O001    | Shop             | Shop      | 1          | 6           | 161.20            |                    | mezzanine 87.88                     |                    |                                | 225.18        | 55.42                                  | 529.68                    |
|                | O002    | Shop             | Shop      | 1          | 4           | 145.60            |                    | mezzanine 79.04                     |                    |                                | 166.40        | 49.98                                  | 441.02                    |
|                | O003    | Shop             | Shop      | 1          | 4           | 161.20            |                    | mezzanine 88.04                     |                    |                                | 219.90        | 55.46                                  | 524.60                    |
| 1st            | O101    | Office           | Office    | 1          | 5           | 289.56            | 87.47              |                                     |                    |                                |               | 83.89                                  | 460.92                    |
|                | O102    | Office           | Office    | 1          | 5           | 289.67            | 87.63              |                                     |                    |                                |               | 83.95                                  | 461.25                    |
| 2nd            | O201    | Office           | Office    | 1          | 5           | 289.56            | 87.47              |                                     |                    |                                |               | 83.89                                  | 460.92                    |
|                | O202    | Office           | Office    | 1          | 5           | 289.67            | 87.63              |                                     |                    |                                |               | 83.95                                  | 461.25                    |
| 3rd            | O301    | Office           | Office    | 1          | 5           | 289.56            | 87.47              |                                     |                    |                                |               | 83.89                                  | 460.92                    |
|                | O302    | Office           | Office    | 1          | 5           | 289.67            | 87.63              |                                     |                    |                                |               | 83.95                                  | 461.25                    |
| 4th            | O401    | Office           | Office    | 1          | 5           | 289.56            | 90.98              |                                     |                    |                                |               | 84.67                                  | 465.21                    |
|                | O402    | Office           | Office    | 1          | 5           | 289.67            | 91.13              |                                     |                    |                                |               | 84.73                                  | 465.53                    |
| 5th            | O501    | Office           | Office    | 1          | 5           | 289.56            | 90.98              |                                     |                    |                                |               | 84.67                                  | 465.21                    |
|                | O502    | Office           | Office    | 1          | 5           | 289.67            | 91.13              |                                     |                    |                                |               | 84.73                                  | 465.53                    |
| 6th            | O601    | Office           | Office    | 1          | 5           | 289.56            | 90.98              | 7th 31.00                           | 15.05              | 185.10                         |               | 91.57                                  | 703.26                    |
|                | O602    | Office           | Office    | 1          | 5           | 289.67            | 91.13              | 7th 31.00                           | 15.05              | 184.70                         |               | 91.62                                  | 703.17                    |
| Common<br>Roof |         |                  |           |            |             |                   |                    |                                     |                    | 131.43                         |               |                                        |                           |

#### 5th floor

| UNIT Nº | TOTAL AREA M <sup>2</sup> |  |
|---------|---------------------------|--|
| O501    | 465.21                    |  |
| O502    | 465.53                    |  |