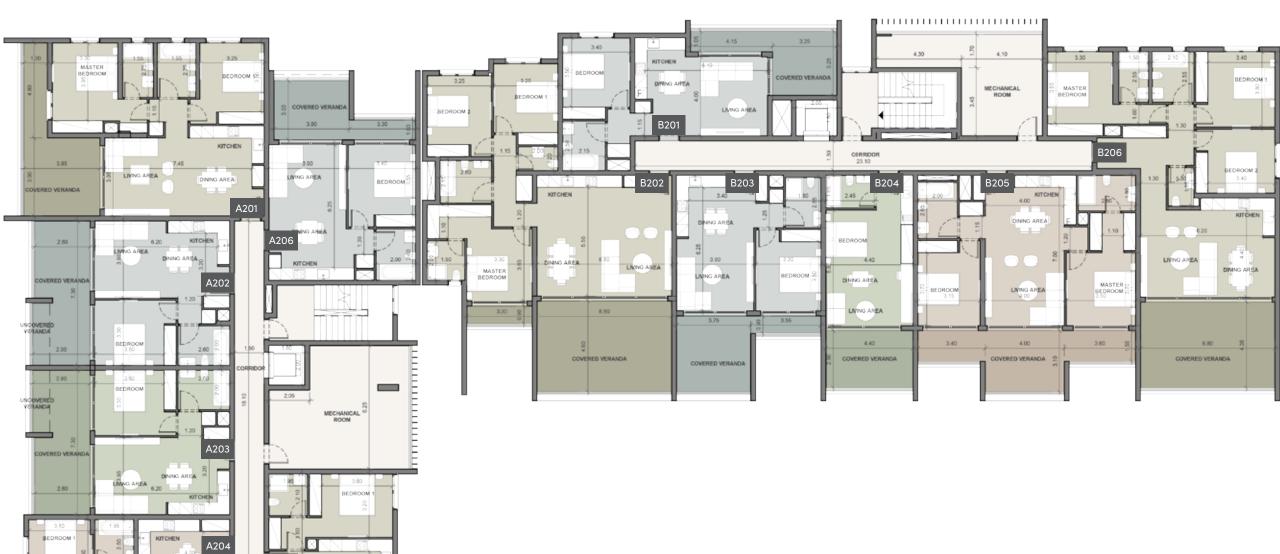

### block a

| UNIT Nº | TOTAL AREA M <sup>2</sup> |
|---------|---------------------------|
| A201    | 122.84                    |
| A202    | 80.28                     |
| A203    | 79.76                     |
| A204    | 121.46                    |
| A205    | 122.91                    |
| A206    | 79.27                     |
| ·       |                           |

#### block b

| UNIT Nº | TOTAL AREA M <sup>2</sup> |
|---------|---------------------------|
| 101     | 83.93                     |
| 102     | 160.60                    |
| 103     | 80.95                     |
| 104     | 56.65                     |
| 105     | 123.03                    |
| 106     | 154.25                    |
|         |                           |