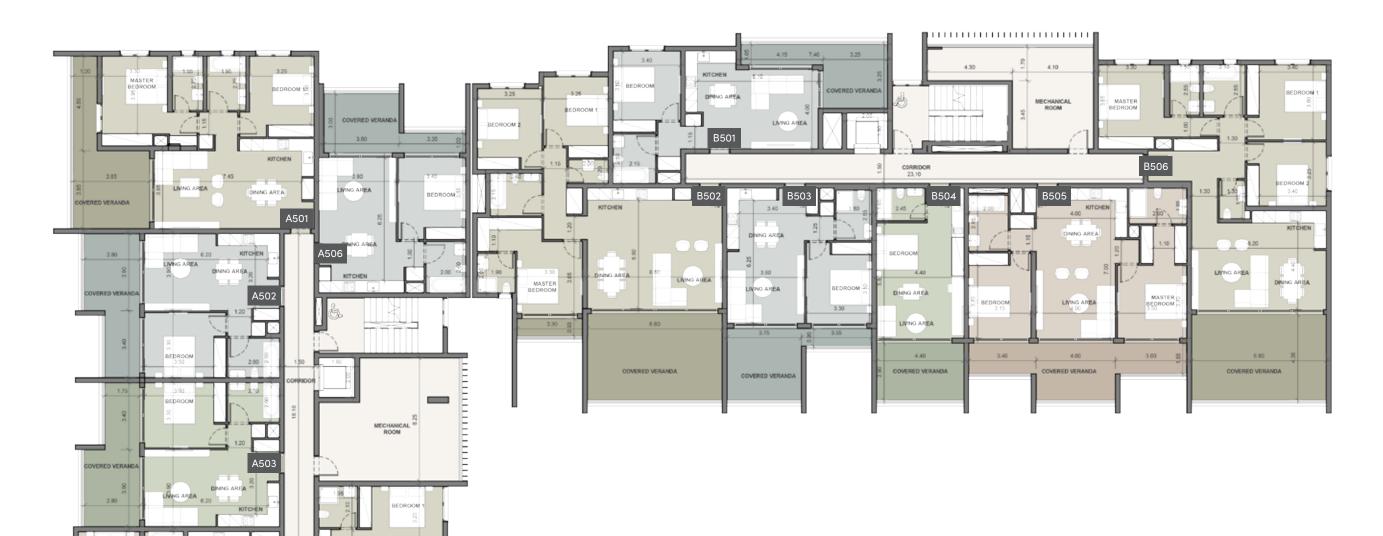

### 5th floor

### block a

| UNIT Nº | TOTAL AREA M <sup>2</sup> |
|---------|---------------------------|
| A501    | 122.45                    |
| A502    | 79.53                     |
| A503    | 79.21                     |
| A504    | 120.21                    |
| A505    | 121.41                    |
| A506    | 79.17                     |
|         |                           |

### block b

| UNIT Nº | TOTAL AREA M <sup>2</sup>             |
|---------|---------------------------------------|
| B501    | 83.63                                 |
| B502    | 161.90                                |
| B503    | 80.55                                 |
| B504    | 57.55                                 |
| B505    | 122.73                                |
| B506    | 155.15                                |
|         | · · · · · · · · · · · · · · · · · · · |