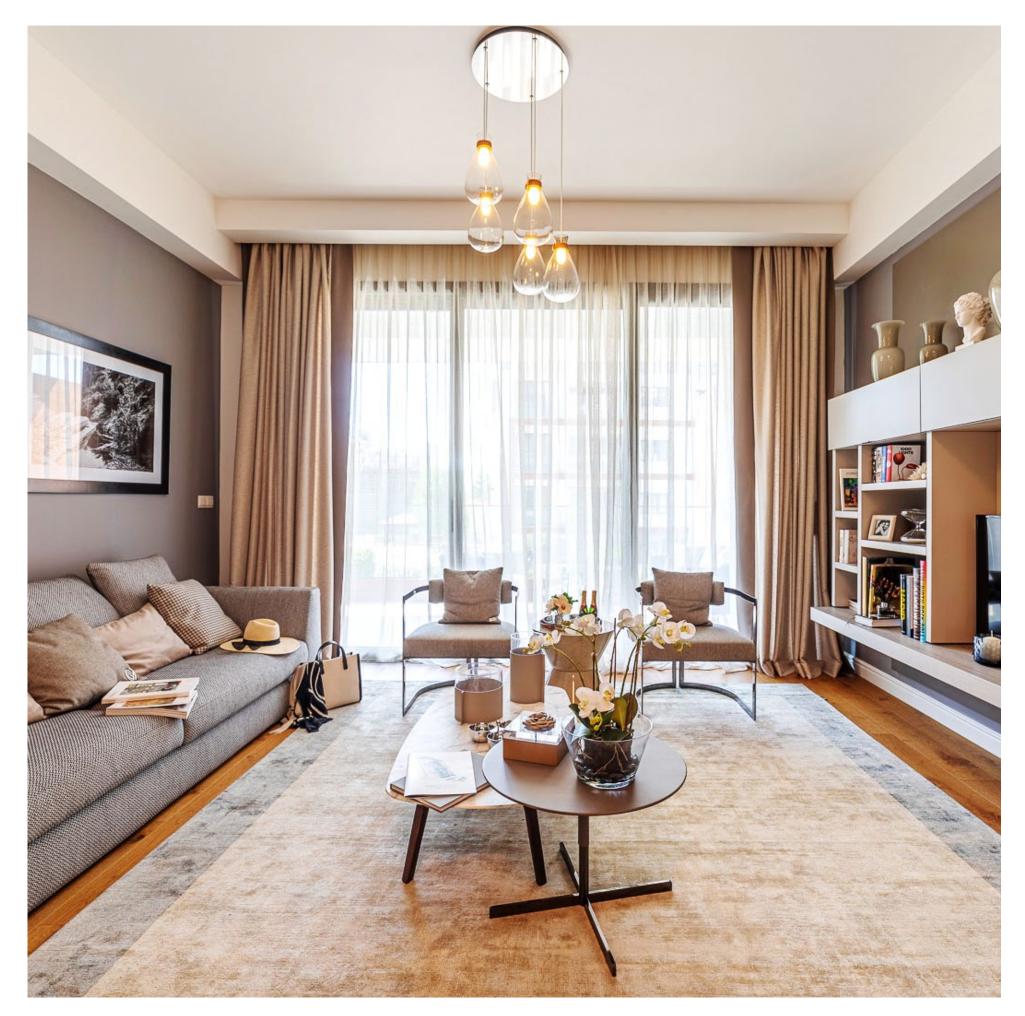

- Luxury specs: parquet floors, marble in bathrooms, stylish built-in furniture, high ceilings (3.1 m)
- VRV air conditioning and water underfloor heating
- Rich internal amenities yoga room, spa, saunas, beauty room, kids area, laundry room, media room, 3 lobby's and a business lounge