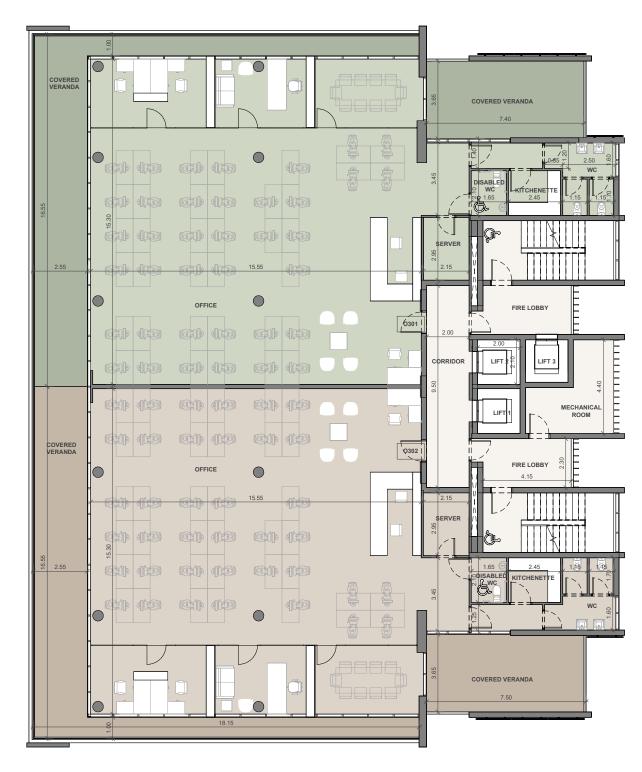

### commercial

| FLOOR          | UNIT NO | PROPERTY<br>TYPE | BED-ROOMS | BATH-ROOMS | PARK SPACES | INDOOR AREA<br>M² | COV. VERANDA<br>M² | SELLABLE<br>AUXILIARY<br>FLOOR AREA | PLANTER AREA<br>M² | ROOF TERRACE<br>M <sup>2</sup> | STORAGE<br>M² | COMMON AREA<br>PER UNIT M <sup>2</sup> | TOTAL AREA M <sup>2</sup> |
|----------------|---------|------------------|-----------|------------|-------------|-------------------|--------------------|-------------------------------------|--------------------|--------------------------------|---------------|----------------------------------------|---------------------------|
|                |         |                  |           |            |             | COMMERCIAL        |                    |                                     |                    |                                |               |                                        |                           |
| G              | O001    | Shop             | Shop      | 1          | 6           | 161.20            |                    | mezzanine 87.88                     |                    |                                | 225.18        | 55.42                                  | 529.68                    |
|                | O002    | Shop             | Shop      | 1          | 4           | 145.60            |                    | mezzanine 79.04                     |                    |                                | 166.40        | 49.98                                  | 441.02                    |
|                | O003    | Shop             | Shop      | 1          | 4           | 161.20            |                    | mezzanine 88.04                     |                    |                                | 219.90        | 55.46                                  | 524.60                    |
| 1st            | O101    | Office           | Office    | 1          | 5           | 289.56            | 87.47              |                                     |                    |                                |               | 83.89                                  | 460.92                    |
|                | O102    | Office           | Office    | 1          | 5           | 289.67            | 87.63              |                                     |                    |                                |               | 83.95                                  | 461.25                    |
| 2nd            | O201    | Office           | Office    | 1          | 5           | 289.56            | 87.47              |                                     |                    |                                |               | 83.89                                  | 460.92                    |
|                | O202    | Office           | Office    | 1          | 5           | 289.67            | 87.63              |                                     |                    |                                |               | 83.95                                  | 461.25                    |
| 3rd            | O301    | Office           | Office    | 1          | 5           | 289.56            | 87.47              |                                     |                    |                                |               | 83.89                                  | 460.92                    |
|                | O302    | Office           | Office    | 1          | 5           | 289.67            | 87.63              |                                     |                    |                                |               | 83.95                                  | 461.25                    |
| 4th            | O401    | Office           | Office    | 1          | 5           | 289.56            | 90.98              |                                     |                    |                                |               | 84.67                                  | 465.21                    |
|                | O402    | Office           | Office    | 1          | 5           | 289.67            | 91.13              |                                     |                    |                                |               | 84.73                                  | 465.53                    |
| 5th            | O501    | Office           | Office    | 1          | 5           | 289.56            | 90.98              |                                     |                    |                                |               | 84.67                                  | 465.21                    |
|                | O502    | Office           | Office    | 1          | 5           | 289.67            | 91.13              |                                     |                    |                                |               | 84.73                                  | 465.53                    |
| 6th            | O601    | Office           | Office    | 1          | 5           | 289.56            | 90.98              | 7th 31.00                           | 15.05              | 185.10                         |               | 91.57                                  | 703.26                    |
|                | O602    | Office           | Office    | 1          | 5           | 289.67            | 91.13              | 7th 31.00                           | 15.05              | 184.70                         |               | 91.62                                  | 703.17                    |
| Common<br>Roof |         |                  |           |            |             |                   |                    |                                     |                    | 131.43                         |               |                                        |                           |

#### 3rd floor

| UNIT Nº | TOTAL AREA M <sup>2</sup> |
|---------|---------------------------|
| O301    | 460.92                    |
| O302    | 461.25                    |