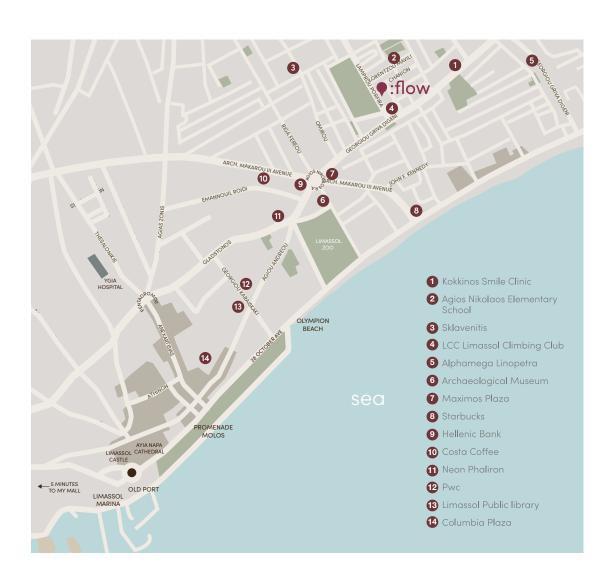

Smart investment solutions with bbf:

Enjoy a diverse choice of amenities in a close proximity to the project: various shopping locations, health centers, banks, schools and green areas. This co-working project, as the future of real estate, available for a try-out from bbf:

### :location

Welcome to the vibrant urban project in Agios Nicolaos In the very heart of the city, in Agios Nicolaos, you may find a stunning complex of 4 residential and 1 commercial buildings. Next to the Griva Digeni street, which is the center of retail, business, health and proximity to all the necessary amenities. An envious place to work and live at — close walking proximity to some of Limassol's finest bars and restaurants, 15-minute drive to Molos park and the Old Town. A 25-minute walk to the eucalyptus Dasoudi park and the Tourist Area. A perfect balance between a dynamic working environment and the walking distance to all the finest entertainment.