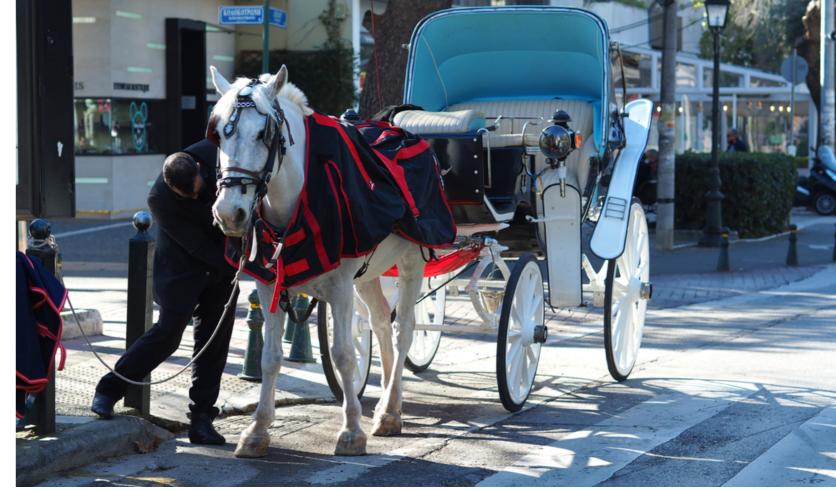

quiet tree-lined streets **and** horse-drawn carriages

20min :Tennis Club athletic center kifisia

15min :Zirinio Athletic Center

12min :suburban railway kifisia

20min :kifisia center