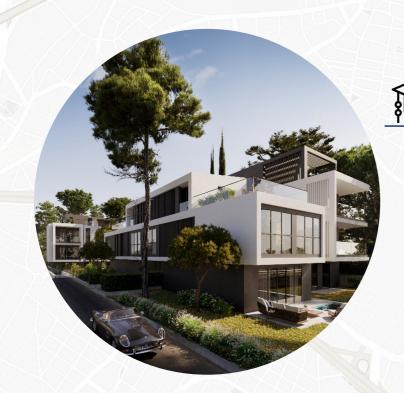

## :elatia- architecture

# elatia – general information

gated luxury residential complex

10 new age aristocratic residences

2 building blocks

3-storey building

maisonettes, 2 to 5-bed apartments and penthouses