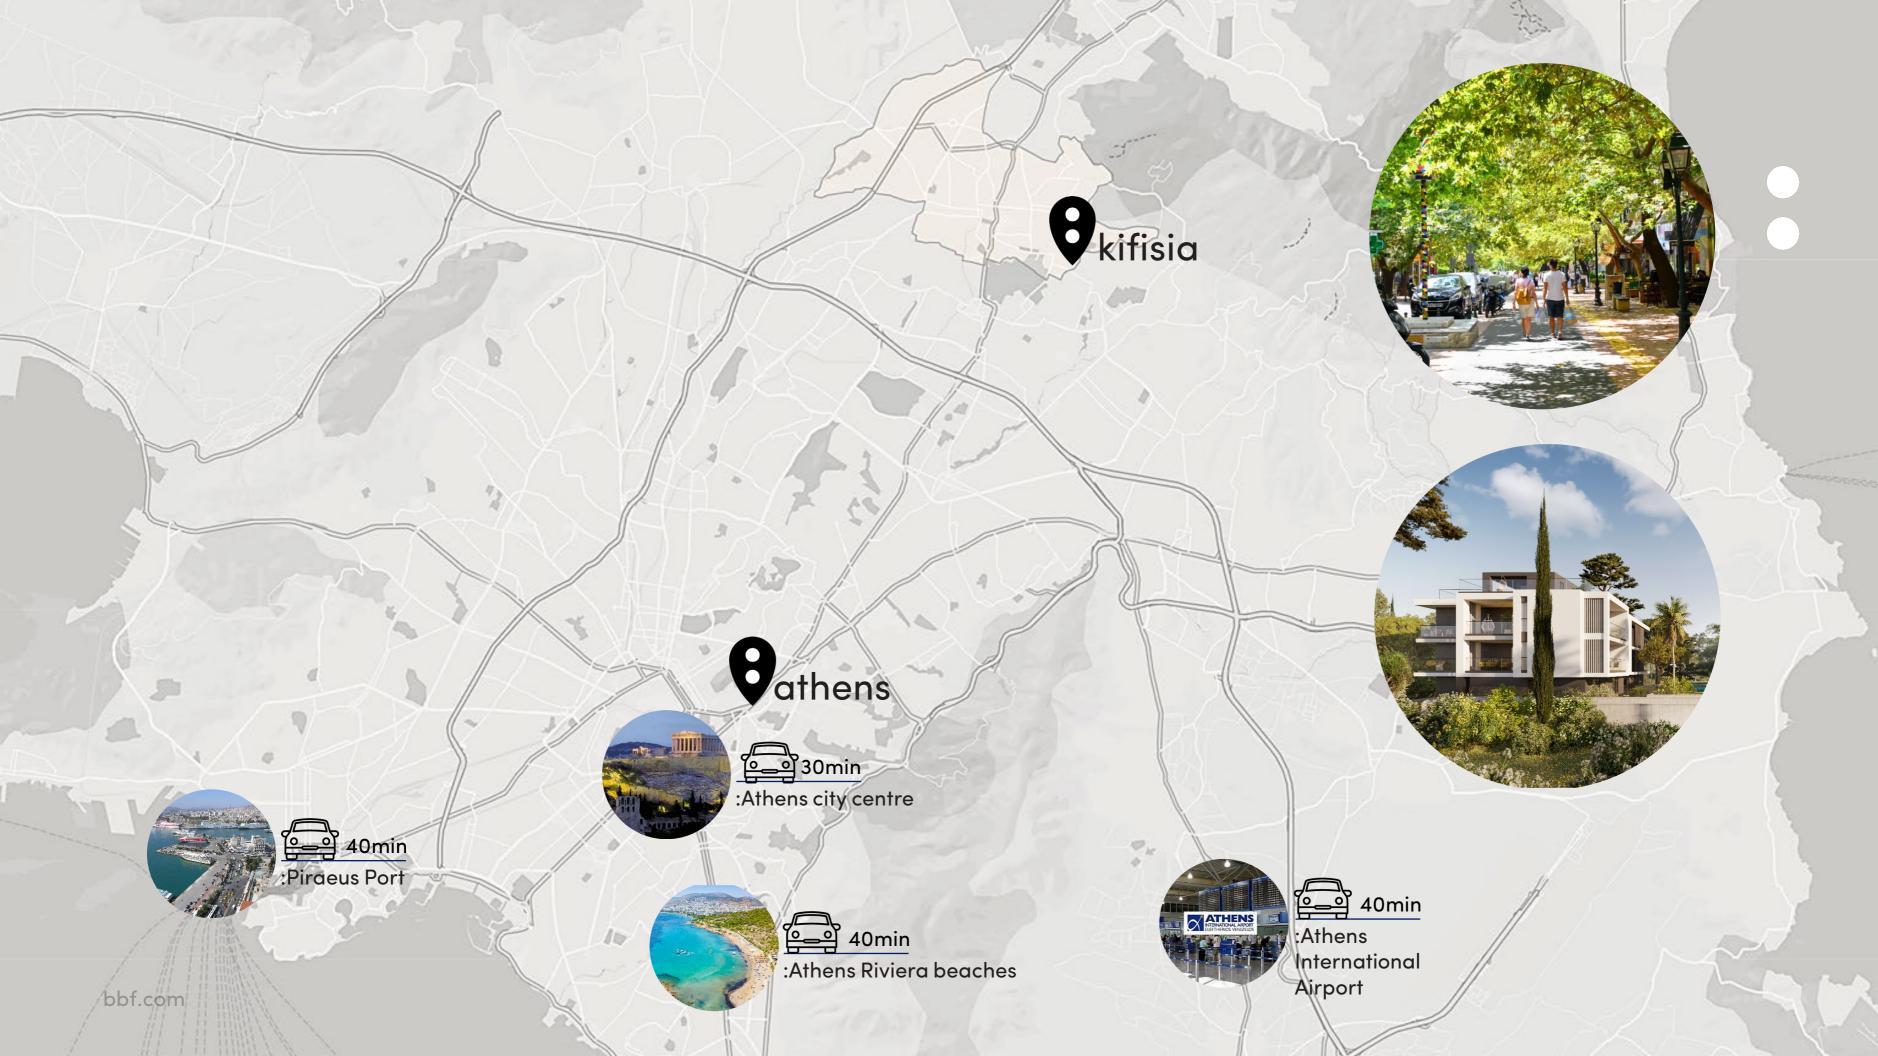

# :elatia - location

quiet tree-lined streets **and** horse-drawn carriages

20min :Tennis Club athletic center kifisia

15min :Zirinio Athletic Center

12min :suburban railway kifisia

20min :kifisia center