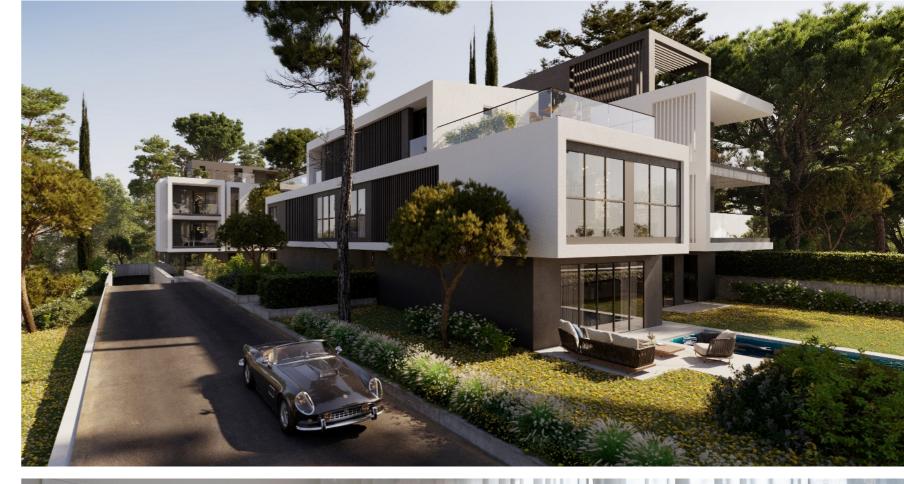

## :elatia- architecture

# elatia – general information

gated luxury residential complex

10 new age aristocratic residences

2 building blocks

3-storey building

maisonettes, 2 to 5-bed apartments and penthouses

# a: building block a

- 2 triplexes on the ground floor with exclusive swimming pools
- 1 apartment on the ground floor with exclusive swimming pool
- 1 apartment in 1st floor
- 1 penthouse with exclusive use of the roof terrace

- 1 apartment on the ground floor with private swimming pool
- 2 apartments on the 1st floor
- 2 penthouses with exclusive use of the roof terraces

bbf.com