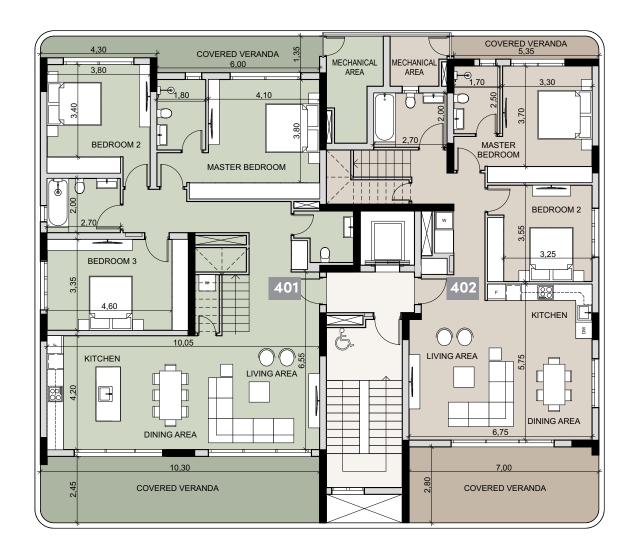

### floor 4

| 3 BEDROOM       | 2 BEDROOI     |
|-----------------|---------------|
| Penthouse       | Penthouse     |
| <b>401</b>      | <b>402</b>    |
| Indoor area     | Indoor area   |
| 150.98 m²       | 106.16 m²     |
| Covered Veranda | Covered Veran |
| 41.11 m²        | 28.46 m²      |
| Total area      | Total area    |
| 314.80 m²       | 248.41 m²     |

M

nda

N