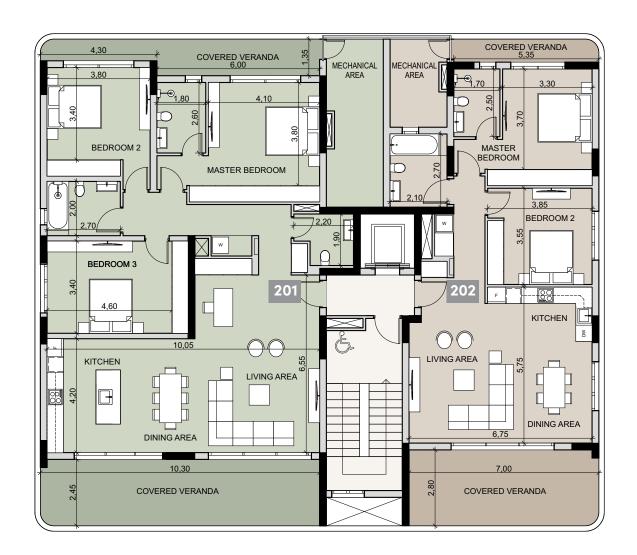

### floor 2

| 3 BEDROOM       | 2 BEDROOI            |
|-----------------|----------------------|
| Apartment       | Apartment            |
| <b>201</b>      | <b>202</b>           |
| Indoor area     | Indoor area          |
| 151.31 m²       | 96.43 m²             |
| Covered Veranda | Covered Veran        |
| 41.11 m²        | 28.46 m <sup>2</sup> |
| Total area      | Total area           |
| 238.92 m²       | 169.74 m²            |

Μ

nda

N