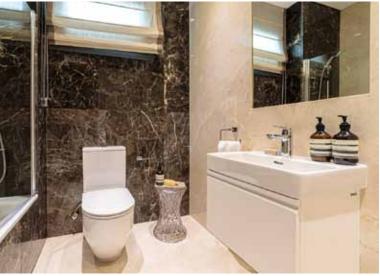

bathroom

marble floor and walls in the bathrooms

32/EDEN ROC BLOCK D/A PROJECT BY bbf®

\*All 3D images and photographs consist of indicative information and the project can differ insignificantly from the displayed images. Furniture and interior items are extras. The type of materials and colors used in the finishes may vary from the displayed images and text