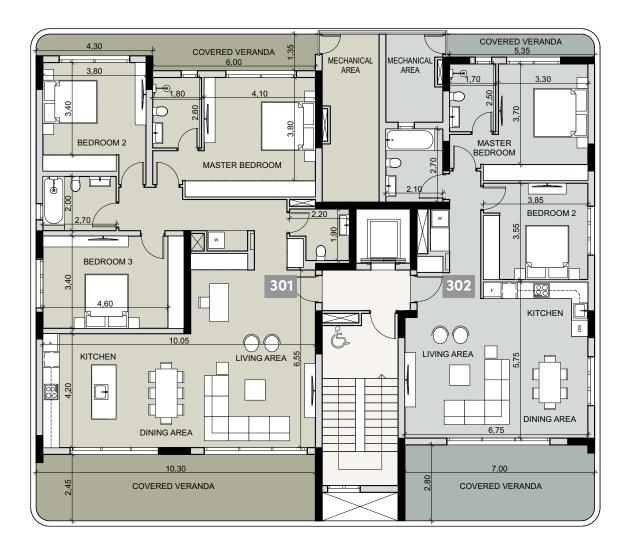

### floor 3

### **3 BEDROOM**

### Apartment 301

Indoor area 151.31 m<sup>2</sup>

Covered Veranda

41.11 m<sup>2</sup>

Total area

237.27 m<sup>2</sup>

| 2 BEDROOM                   |   |
|-----------------------------|---|
| Apartment<br><b>302</b>     |   |
| Indoor area<br>96.43 m²     |   |
| Covered Veranda<br>28.46 m² | - |
| Total area                  |   |

lotal area 169.74 m<sup>2</sup>