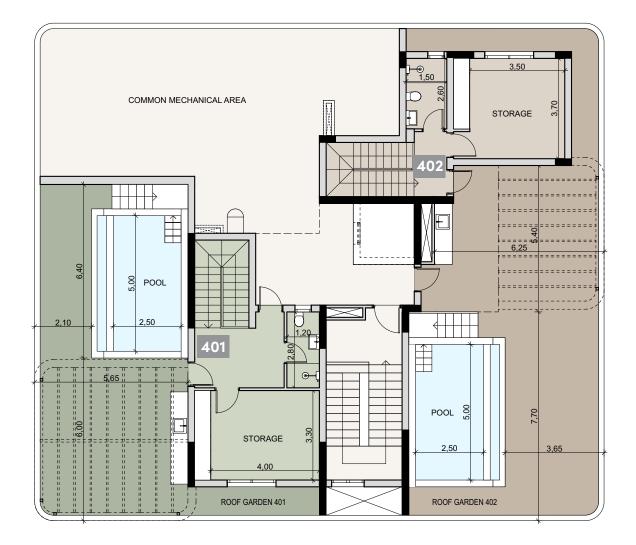

## floor plans

floor 5, roof garden

\*Floor plans show approximate measurements only. The exact layout and sizes may vary