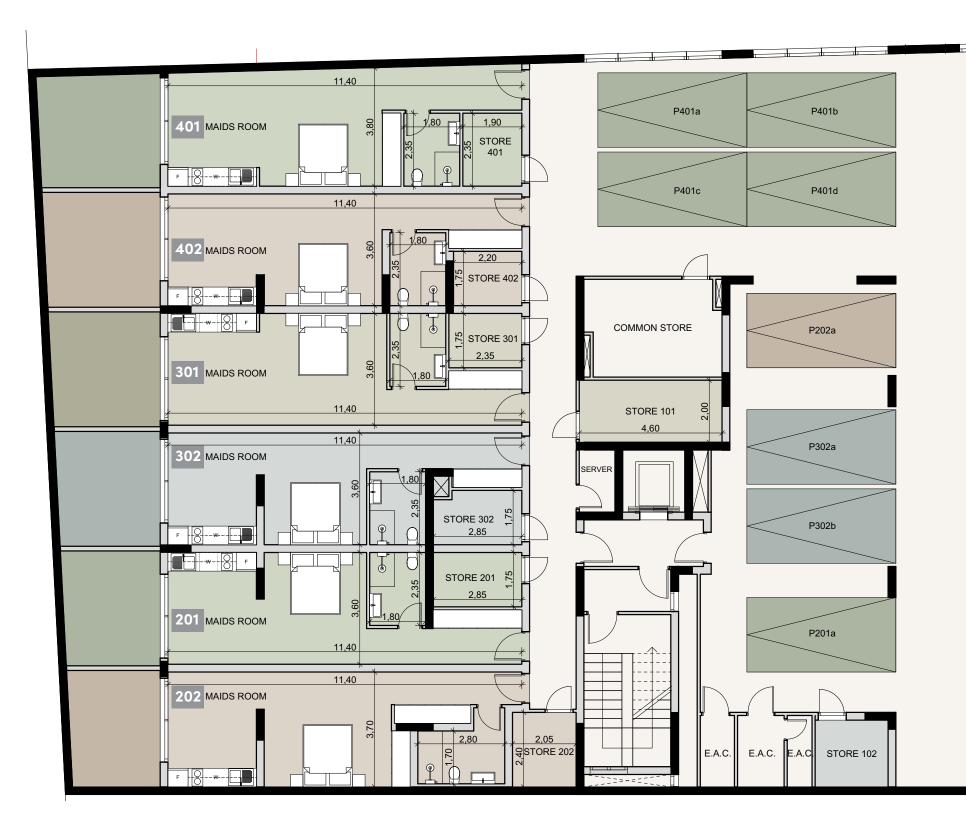

| 39.96 | 1                       | 1                          | 37.90                | 44.85                   | 314.80                          |
| 402        | Penthouse        | 2                      | 2                       | YES          | 106.16                           | 28.46                 | 5th                                       | 36.84 | 1                       | 1                          | 32.10                | 44.85                   | 248.41                          |

NOTE: the areas stated above may slightly differ upon issuance of relevant authority permits



\*All 3D images and photographs consist of indicative information and the project can differ insignificantly from the displayed images. Furniture and interior items are extras.

## :basement







**:** ground floor







## **:**floor plans

### floor 1

| 3 BEDROOM                   |
|-----------------------------|
| Duplex<br><b>101</b>        |
| Indoor area<br>150.67 m²    |
| Covered Veranda<br>41.11 m² |

Total area

231.43 m<sup>2</sup>

| 2 BEDROOM                   |  |  |  |  |  |  |  |
|-----------------------------|--|--|--|--|--|--|--|
| Duplex<br><b>102</b>        |  |  |  |  |  |  |  |
| Indoor area<br>106.16 m²    |  |  |  |  |  |  |  |
| Covered Veranda<br>28.46 m² |  |  |  |  |  |  |  |
| Total area<br>176.73 m²     |  |  |  |  |  |  |  |



### floor 2

| 3 BEDROOM       | 2 BEDROOI            |
|-----------------|----------------------|
| Apartment       | Apartment            |
| <b>201</b>      | <b>202</b>           |
| Indoor area     | Indoor area