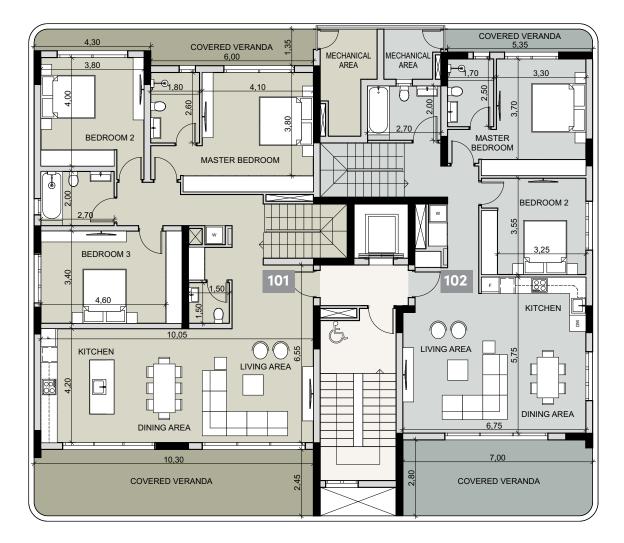

### floor 2

| 3 BEDROOM       | 2 BEDROOI            |
|-----------------|----------------------|
| Apartment       | Apartment            |
| <b>201</b>      | <b>202</b>           |
| Indoor area     | Indoor area          |
| 151.31 m²       | 96.43 m²             |
| Covered Veranda | Covered Veran        |
| 41.11 m²        | 28.46 m <sup>2</sup> |
| Total area      | Total area           |
| 238.92 m²       | 169.74 m²            |

Μ

nda

N