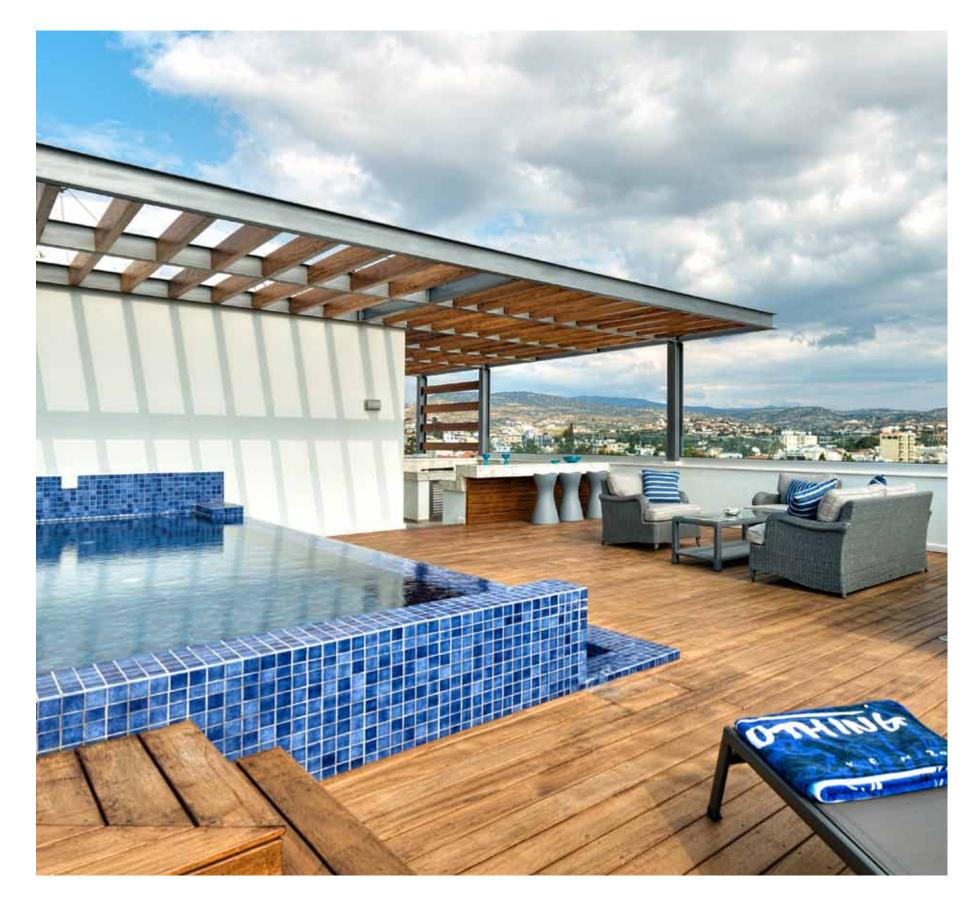

### bbf:penthouses

- Sizable roof space
- Stone floors
- Barbecue
- Pergolas for shading

bbf® has reimagined the idea of what a penthouse should represent. The signature penthouses of bbf® are featured almost in all apartment developments and represent the best choice for a demanding and sophisticated customer who expects the best of comfort, style and privacy.

- Marble tiled swimming pool with Jacuzzi

**NOTE:** movable furniture, home appliances & interior items are extras

\*All 3D images and photographs consist of indicative information and the project can differ insignificantly from the displayed images. Furniture and interior items are extras. The type of materials and colors used in the finishes may vary from the displayed images and text