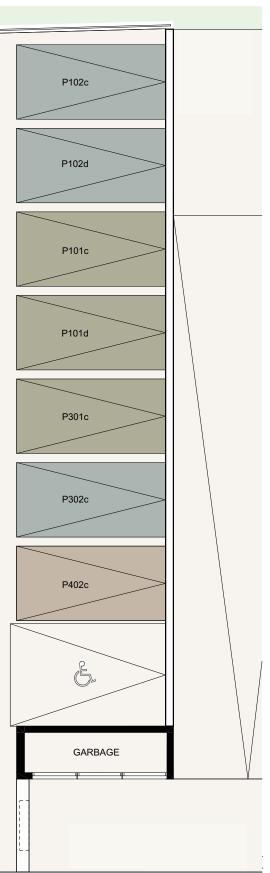

| 1                          | 37.90                | 44.85                   | 314.80                          |
| 402        | Penthouse        | 2                      | 2                       | YES          | 106.16                           | 28.46                 | 5th                                       | 36.84 | 1                       | 1                          | 32.10                | 44.85                   | 248.41                          |

NOTE: the areas stated above may slightly differ upon issuance of relevant authority permits



\*All 3D images and photographs consist of indicative information and the project can differ insignificantly from the displayed images. Furniture and interior items are extras.

## :basement







**:** ground floor







## **:**floor plans

### floor 1

| 3 BEDROOM                   |
|-----------------------------|
| Duplex<br><b>101</b>        |
| Indoor area<br>150.67 m²    |
| Covered Veranda<br>41.11 m² |

Total area

231.43 m<sup>2</sup>

| 2 BEDROOM                   |  |  |  |  |  |  |  |
|-----------------------------|--|--|--|--|--|--|--|
| Duplex<br><b>102</b>        |  |  |  |  |  |  |  |
| Indoor area<br>106.16 m²    |  |  |  |  |  |  |  |
| Covered Veranda<br>28.46 m² |  |  |  |  |  |  |  |
| Total area<br>176.73 m²     |  |  |  |  |  |  |  |



### floor 2

| 3 BEDROOM       | 2 BEDROOI            |
|-----------------|----------------------|
| Apartment       | Apartment            |
| <b>201</b>      | <b>202</b>           |
| Indoor area     | Indoor area          |
| 151.31 m²       |