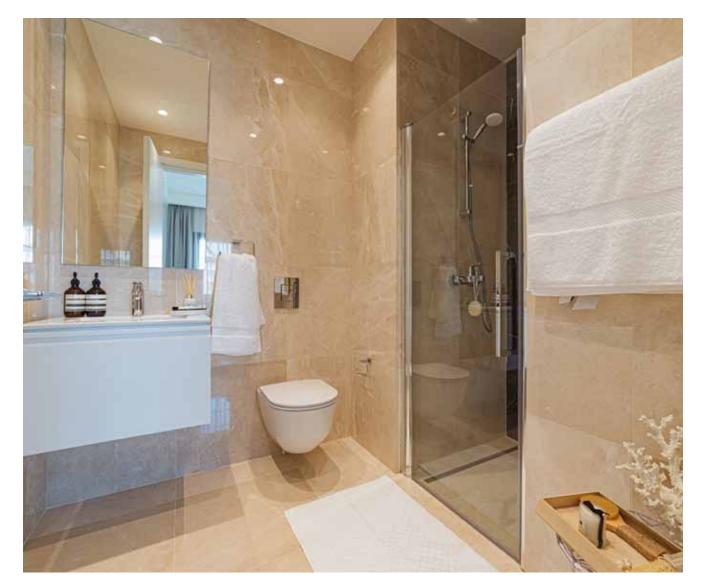

bathroom

marble floor and walls in the bathrooms

32/EDEN ROC BLOCK D/A PROJECT BY bbf®

\*All 3D images and photographs consist of indicative information and the project can differ insignificantly from the displayed images. Furniture and interior items are extras. The type of materials and colors used in the finishes may vary from the displayed images and text