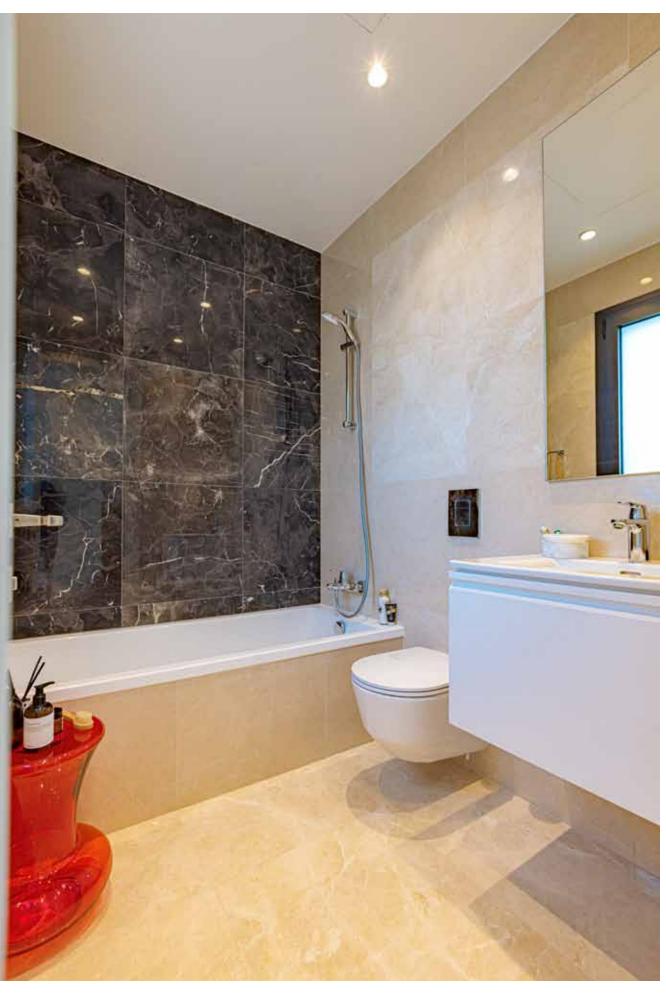

bathroom

marble floor and walls in the bathrooms

32/EDEN ROC BLOCK D/A PROJECT BY bbf®

\*All 3D images and photographs consist of indicative information and the project can differ insignificantly from the displayed images. Furniture and interior items are extras. The type of materials and colors used in the finishes may vary from the displayed images and text