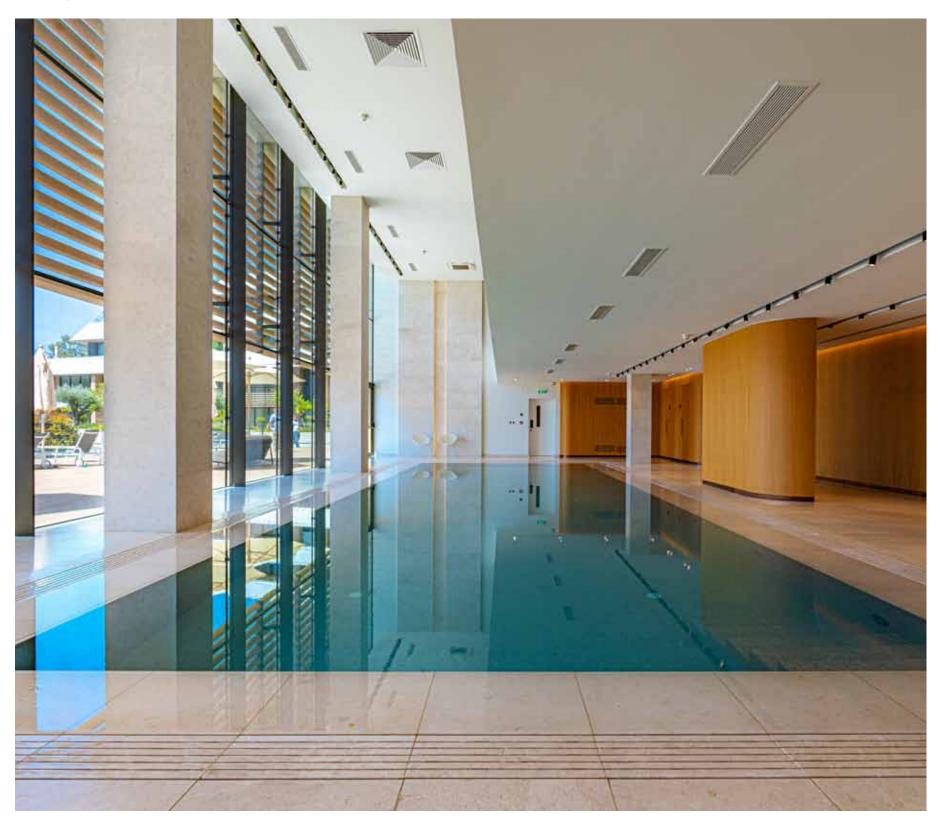

## **:**resident facilities

indoor pool

steam room

\*All 3D images and photographs consist of indicative information and the project can differ insignificantly from the displayed images. Furniture and interior items are extras.