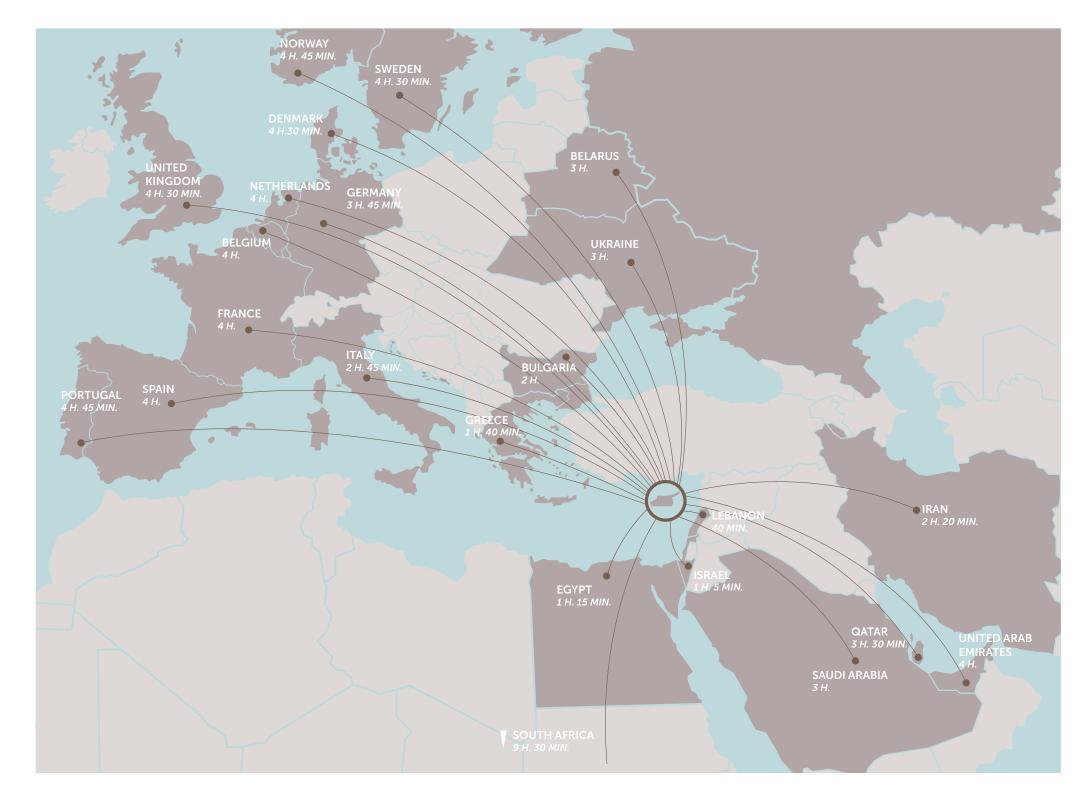

### **:**introduction

LIMASSOL COMBINES THE FAST PACE OF A CITY AND THE COMFORT OF A FIRST-CLASS MEDITERRANEAN RESORT Limassol is the second largest urban area in Cyprus, located on the southern coast, with an urban population of 160,000 - 176,700.

### **:**location

THE TOURIST AREA IS ONE OF THE MOST BEAUTIFUL **AREAS IN LIMASSOL** WITH A STUNNING VIEW OF THE **MEDITERRANEAN SEA ONLY A FEW KILOMETRES FROM** THE CITY CENTRE.

This area is embraced by the sapphire crystal blue waters and its gorgeous crescent soft sand, enclosed by a beautiful long stretch promenade. This location is a superb and stunning place for a family, newlyweds or simply an escapist. It boasts a unique thriving business hub inspired by nature and its unparalleled surroundings. Residents will enjoy a wide range of amenities, from fine dining to an enticing nightlife to high end boutiques and 5 star hotels. Live where your balcony overlooks the horizon of blue waters and golden sandy beaches. Experience luxury, opulence and space in a home with all amenities just around the corner.