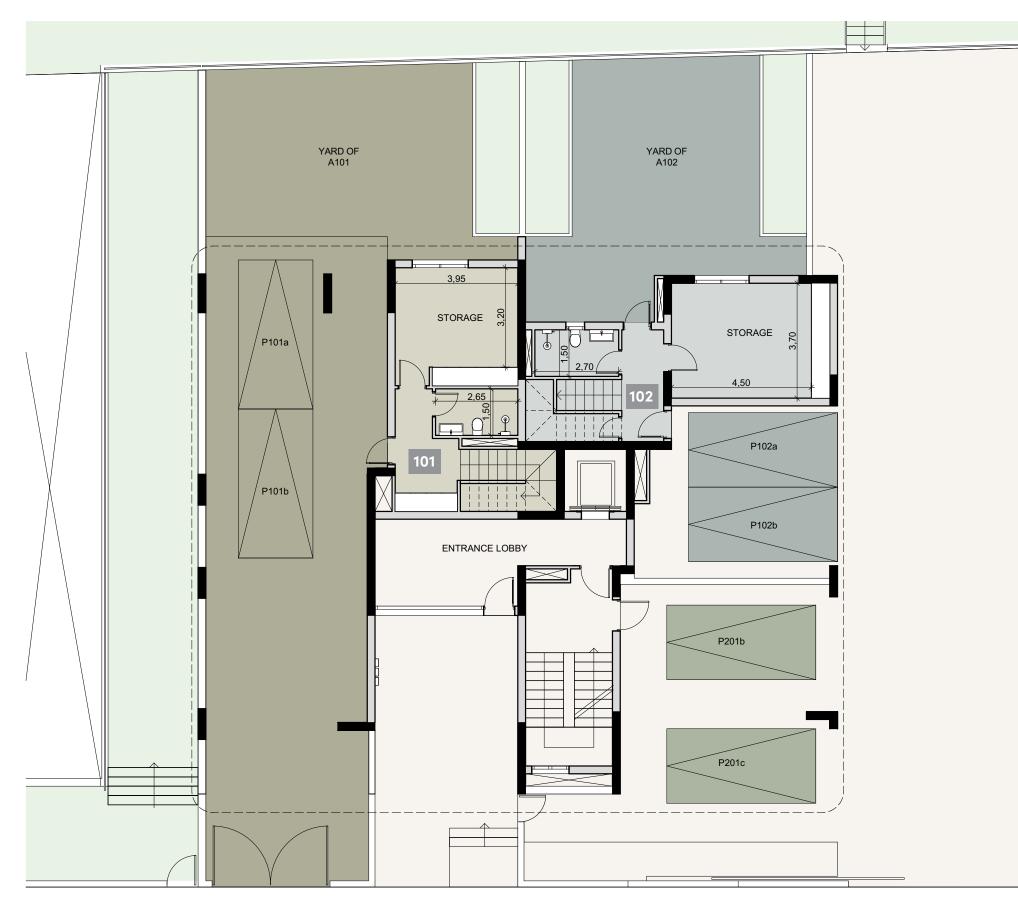

## :basement

**:** ground floor

## **:**floor plans

### floor 1

| 3 BEDROOM                   |
|-----------------------------|
| Duplex<br><b>101</b>        |
| Indoor area<br>150.67 m²    |
| Covered Veranda<br>41.11 m² |

Total area

231.43 m<sup>2</sup>

| 2 BEDROOM                   |  |  |  |  |  |  |  |
|-----------------------------|--|--|--|--|--|--|--|
| Duplex<br><b>102</b>        |  |  |  |  |  |  |  |
| Indoor area<br>106.16 m²    |  |  |  |  |  |  |  |
| Covered Veranda<br>28.46 m² |  |  |  |  |  |  |  |
| Total area<br>176.73 m²     |  |  |  |  |  |  |  |

### floor 2

| 3 BEDROOM       | 2 BEDROOI            |
|-----------------|----------------------|
| Apartment       | Apartment            |
| <b>201</b>      | <b>202</b>           |
| Indoor area     | Indoor area          |
| 151.31 m²       | 96.43 m²             |
| Covered Veranda | Covered Veran        |
| 41.11 m²        | 28.46 m <sup>2</sup> |
| Total area      | Total area           |
| 238.92 m²       | 169.74 m²            |