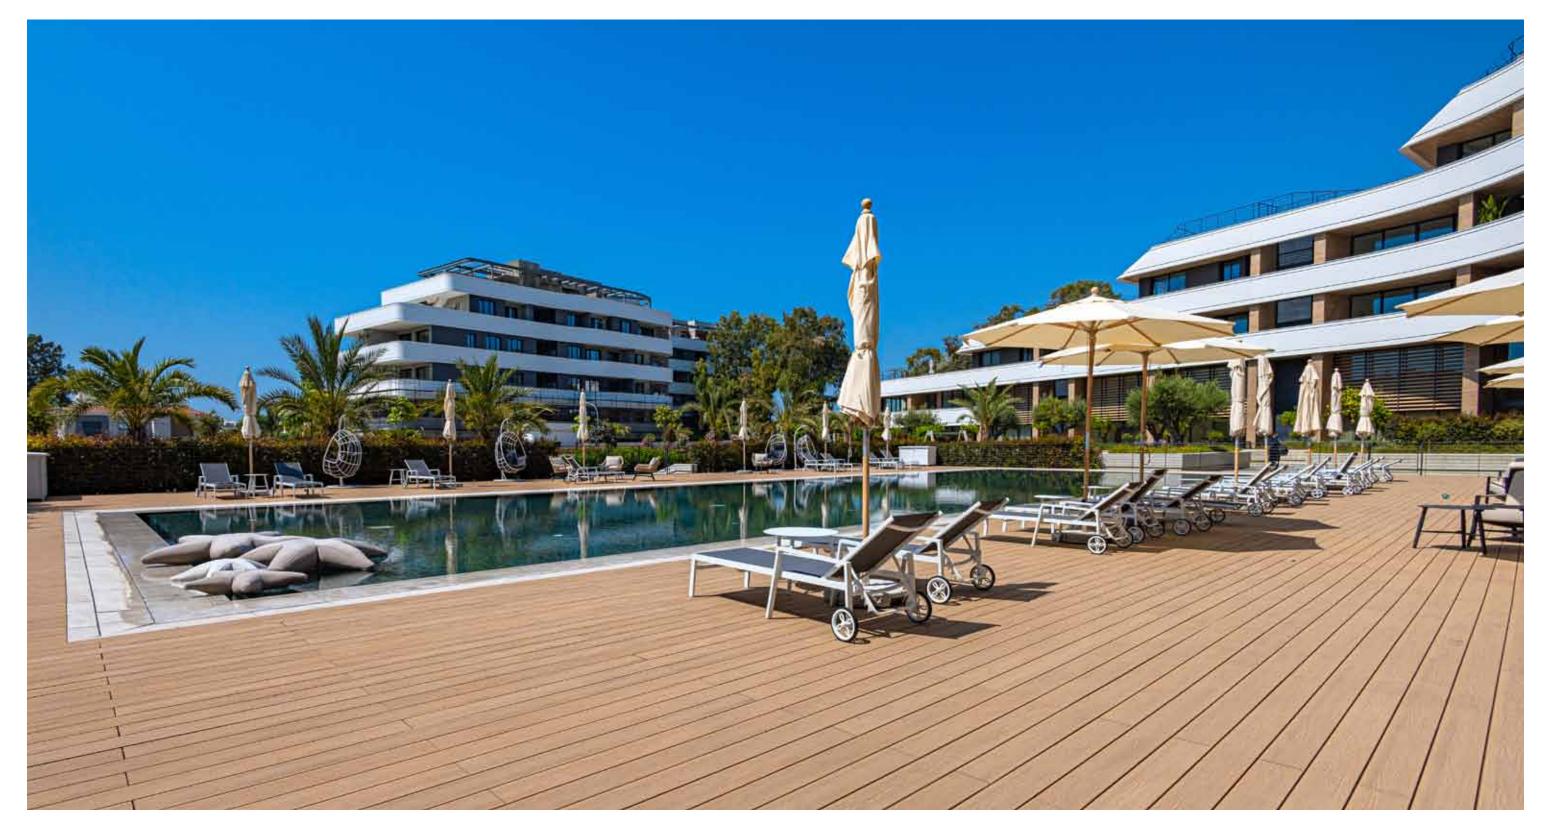

### major benefits

- Landmark architecture from one of London's leading architects
- 500 meters from crystal clear turquoise waters and golden sands
- Close proximity to amenities
- Internal infrastructure: outdoor pool, indoor pool, gym, sauna, lounge, kids club, covered parking, large landscaped gardens

### **:**resident facilities

outdoor pool

\*All 3D images and photographs consist of indicative information and the project can differ insignificantly from the displayed images. Furniture and interior items are extras.

## **:**resident facilities

indoor pool

steam room

\*All 3D images and photographs consist of indicative information and the project can differ insignificantly from the displayed images. Furniture and interior items are extras.

## **:**resident facilities

gym

sauna

kids playroom

\*All 3D images and photographs consist of indicative information and the project can differ insignificantly from the displayed images. Furniture and interior items are extras.