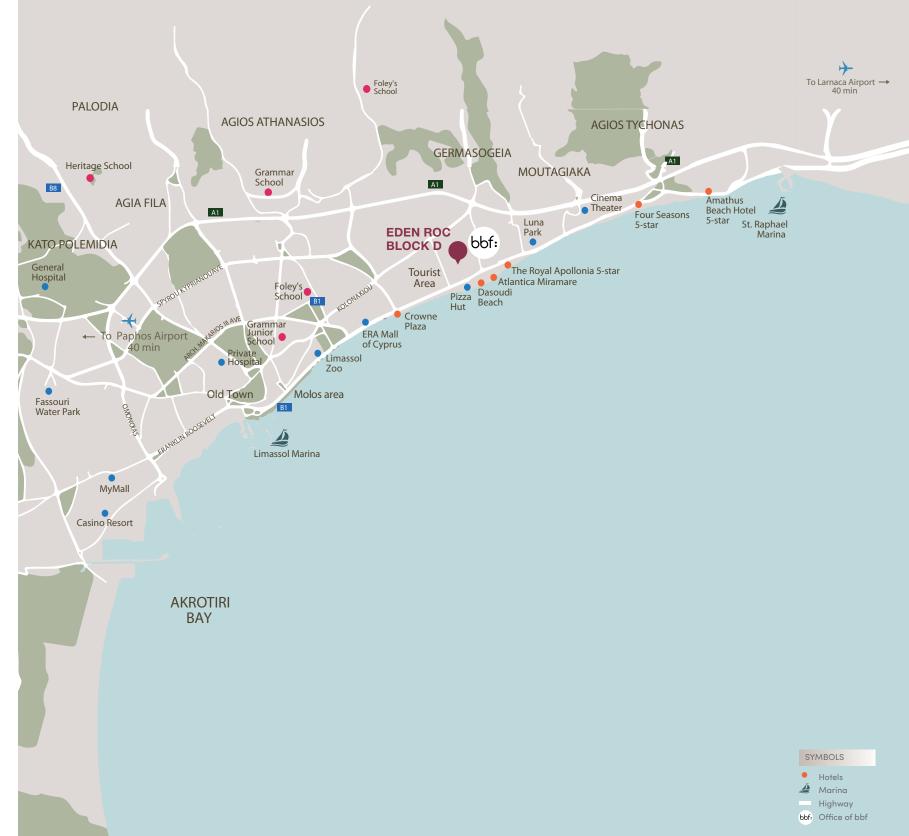

### **:**location

THE TOURIST AREA IS ONE OF THE MOST BEAUTIFUL **AREAS IN LIMASSOL** WITH A STUNNING VIEW OF THE **MEDITERRANEAN SEA ONLY A FEW KILOMETRES FROM** THE CITY CENTRE.

This area is embraced by the sapphire crystal blue waters and its gorgeous crescent soft sand, enclosed by a beautiful long stretch promenade. This location is a superb and stunning place for a family, newlyweds or simply an escapist. It boasts a unique thriving business hub inspired by nature and its unparalleled surroundings. Residents will enjoy a wide range of amenities, from fine dining to an enticing nightlife to high end boutiques and 5 star hotels. Live where your balcony overlooks the horizon of blue waters and golden sandy beaches. Experience luxury, opulence and space in a home with all amenities just around the corner.

500 meters from crystal clear turquoise waters and golden sands

\*All 3D images and photographs consist of indicative information and the project can differ insignificantly from the displayed images. Furniture and interior items are extras.