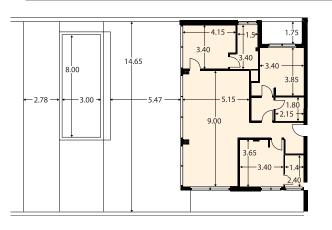

### INDOOR AREA Veranda

506

**150.28 sq m** 74.41 sq m

Floorplan location - Level 05

Floor plans shown are for approximate measurements only. Exact layout and sizes may vary. All measurements may vary within a tolerance of 5%. TYPE 7 (PLOT A) DUPLEX