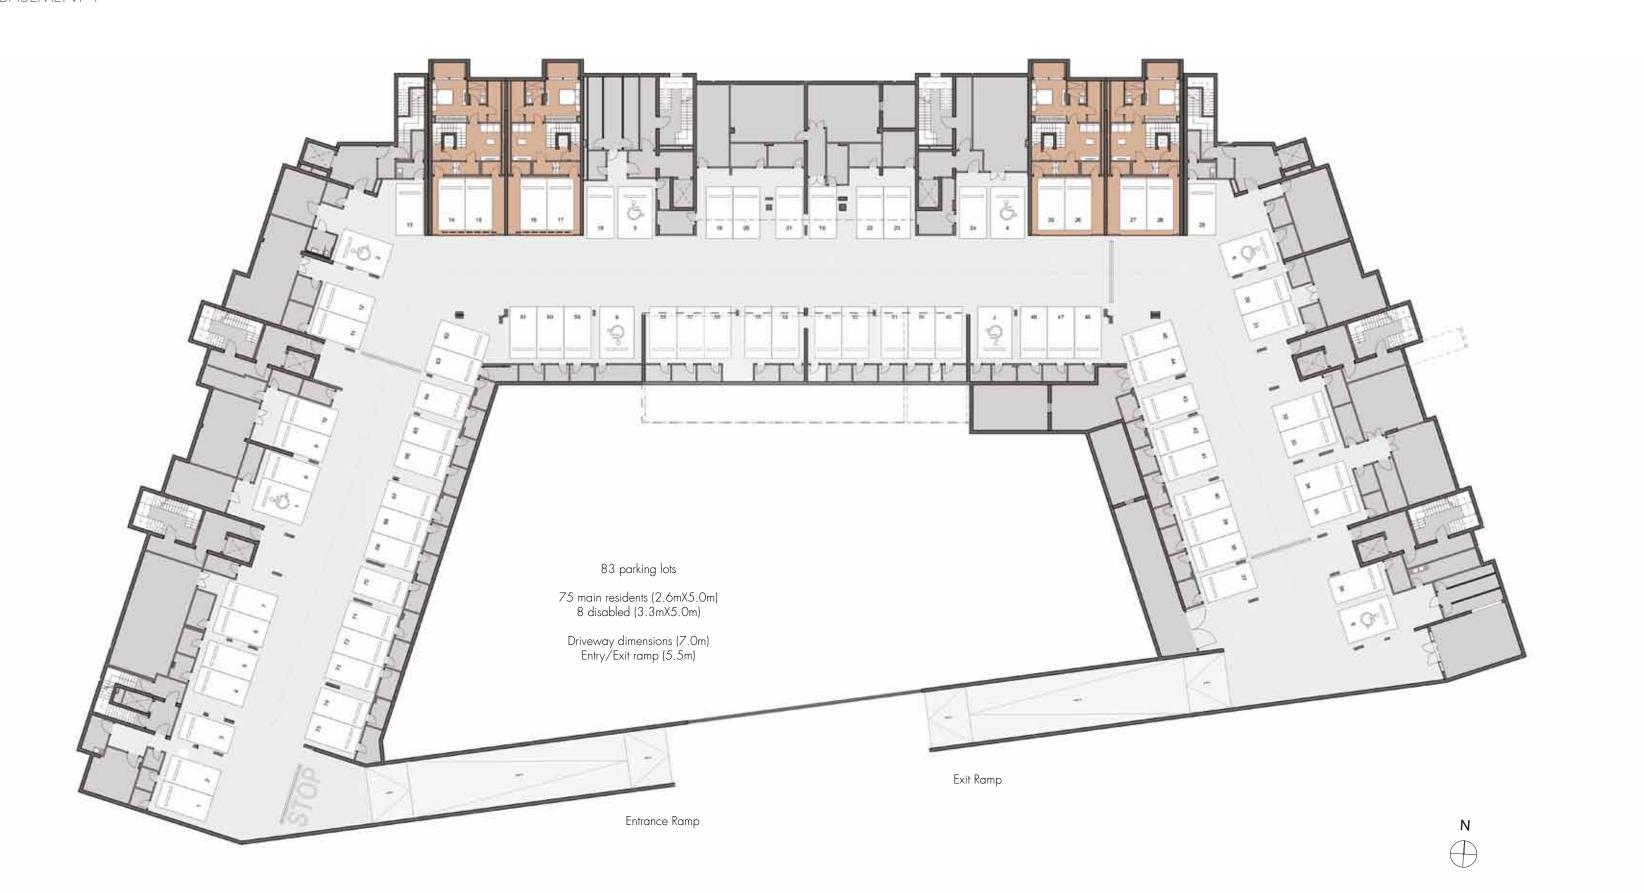

dern dream.







# DEVELOPMENT LAYOUT

#### WORLD CLASS AMENITIES AT YOUR DOORSTEP

The development is divided into two plots, with a building on each plot. The building on the larger northern plot reaches up to 8 storeys in height; the smaller building on the south plot is five storeys in height. The two buildings wrap around a formal garden and are set within generous landscaped grounds all around.

- 1. Entrance Plaza
- 2. Underground parking car entrance
- 3. Gardens area
- 4. Pool
- 5. Pool decking
- 6. Sunbed area
- 7. Back entrance area
- 8. Public Park
- 9. Public Area
- 10. Plot B Gardens
- 11. Lobby
- 12. Gym
- 13. Indoor pool
- 14. Spa (Sauna & Steam room)
- 15. Kid's club
- 16. Club lounge
- 17. Plot C



## NUMBER OF UNITS

#### PLOT A





### PLOT A - PARKING

BASEMENT 1



### PLOT A - FLOOR PLAN

GROUND FLOOR



### PLOT A - FLOOR PLAN

1ST FLOOR



### PLOT A - FLOOR PLAN

2ND FLOOR



2 Bedroom

3 Bedroom

3 Bedroom Penthouse

3 Bedroom Penthouse Duplex

Ν

### PLOT A - FLOOR PLAN

3RD FLOOR



### PLOT A - FLOOR PLAN

4TH FLOOR







E D E N R O C Floor Plans

### PLOT A - FLOOR PLAN

5TH FLOOR







### PLOT A - FLOOR PLAN

6TH FLOOR



### PLOT A - FLOOR PLAN

7TH FLOOR





3 Bedroom



3 Bedroom Penthouse



2 Bedroom Penthouse



4 Bedroom Penthouse



N D

### CHOICE OF PROPERTIES

|  | PROPERTY | FLOOR              | BEDROOMS | ТҮРЕ    | INDOOR<br>AREA,<br>SQ.M. | COV.<br>VERANDA,<br>SQ.M. | UNCOV.<br>VERANDA,<br>SQ.M. | GARDEN/<br>PLANTER<br>SQ.M. | COMMON<br>AREA<br>SQ.M. | PRIVATE<br>POOL | TOTAL<br>AREA,<br>SQ.M. |
|--|----------|---------