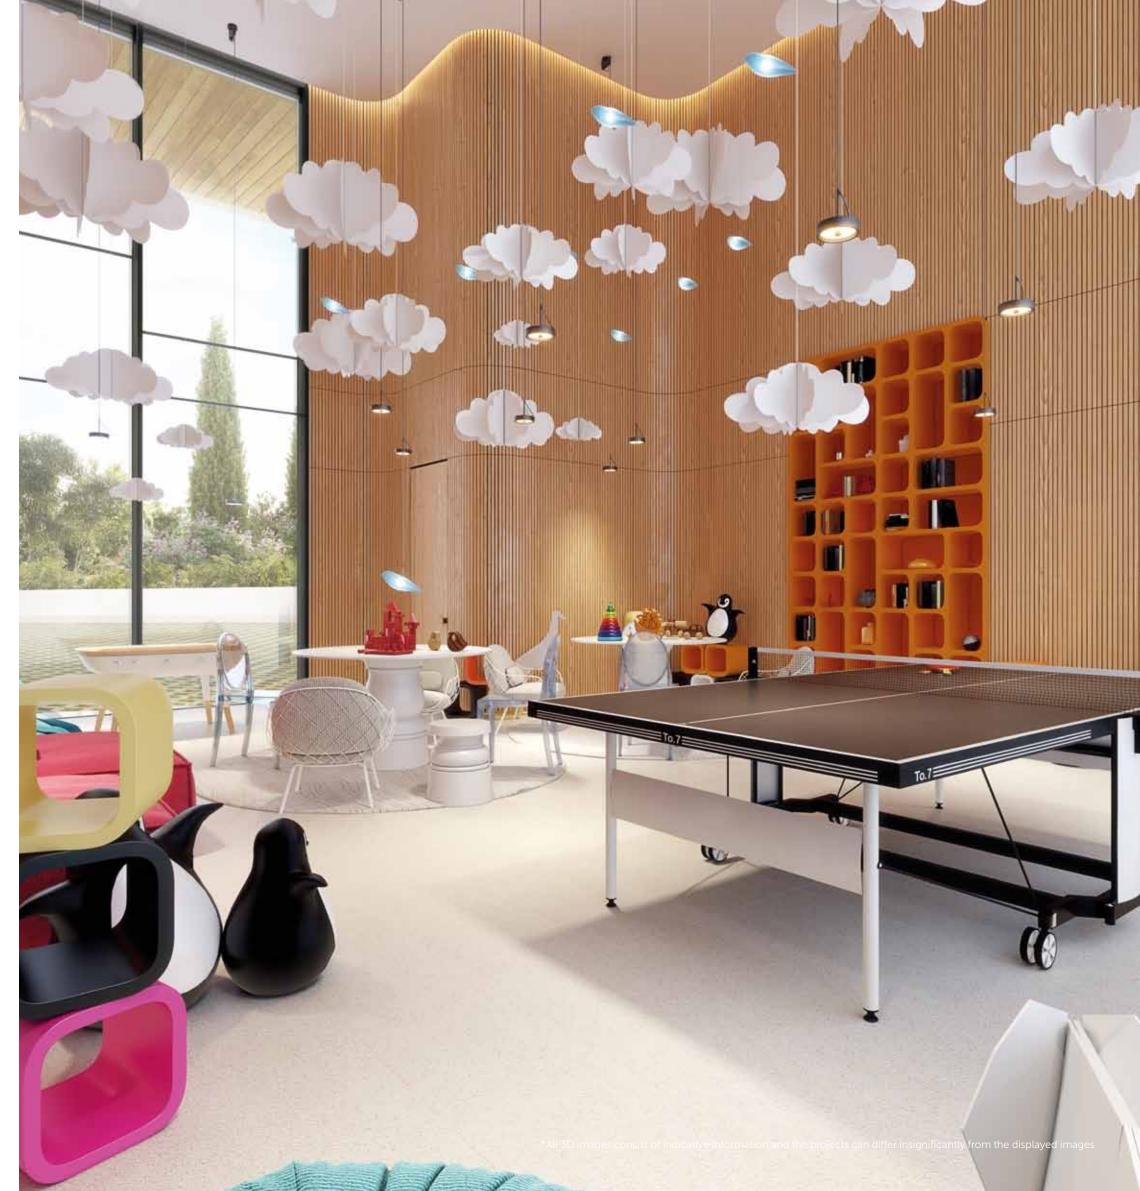

# PLAYROOM

fun Play Learn At Eden Roc, even the children have their own custom designed space: conceived as a luxury kids club, this space offers a variety of games and 'softplay' areas where children of all ages can enjoy themselves. The amenities include ball room, children's library, softplay area, TV and gaming areas and more 'grown-up' games such as fussball and table tennis. The amenities have been tastefully designed to create a playful version of the aesthetic language developed for the rest of the development.