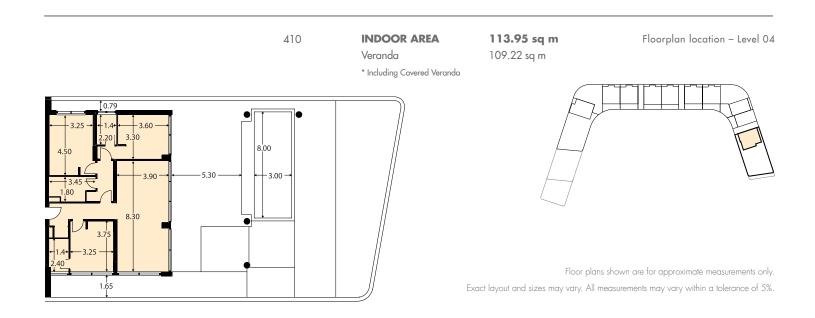

NOTE: the areas stated above may slightly differ upon issuance of relevant authority permits

EDEN**ROC** Floor Plans — 7

| PROPERTY | FLOOR | BEDROOMS       | ТҮРЕ      | INDOOR<br>AREA,<br>SQ.M. | COV.<br>VERANDA,<br>SQ.M. | UNCOV.<br>VERANDA,<br>SQ.M. | GARDEN/<br>PLANTER<br>SQ.M. | COMMON<br>AREA<br>SQ.M. | PRIVATE<br>POOL | TOTAL<br>AREA,<br>SQ.M. |
|----------|-------|----------------|-----------|--------------------------|---------------------------|-----------------------------|-----------------------------|-------------------------|-----------------|-------------------------|
| 402      | 4     | 4 bed          | Apartment | 157.59                   | 37.37                     |                             | 12.25                       | 7.94                    |                 | 215.15                  |
| 403      | 4     | 2 bed          | Apartment | 81.81                    | 20.94                     |                             | 7.93                        | 4.18                    |                 | 114.86                  |
| 404      | 4     | 3 bed          | Apartment | 116.98                   | 26.29                     |                             | 10.00                       | 5.83                    |                 | 159.10                  |
| 405      | 4     | 3 bed          | Apartment | 116.95                   | 26.29                     |                             | 10.00                       | 5.83                    |                 | 159.07                  |
| 406      | 4     | 3 bed          | Apartment | 119.69                   | 29.15                     |                             | 7.93                        | 6.06                    |                 | 162.83                  |
| 407      | 4     | 3 bed          | Apartment | 119.72                   | 29.13                     |                             | 12.25                       | 6.06                    |                 | 167.16                  |
| 408      | 4     | 2 bed          | Apartment | 89.66                    | 29.65                     |                             | 15.68                       | 4.86                    |                 | 139.85                  |
| 409      | 4     | 2 bed          | Apartment | 89.11                    | 23.50                     |                             |                             | 4.58                    |                 | 117.19                  |
| 410      | 4     | 3 bed          | Penthouse | 113.95                   | 108.77                    | 0.45                        | 88.03                       | 9.06                    | YES             | 320.26                  |
| 501      | 5     | 4 bed          | Penthouse | 178.33                   | 16.51                     | 338.99                      | 81.29                       | 7.93                    | YES             | 623.05                  |
| 502      | 5     | 3 bed          | Apartment | 116.97                   | 26.29                     |                             | 10.02                       | 5.83                    |                 | 159.11                  |
| 503      | 5     | 3 bed          | Apartment | 116.95                   | 26.29                     |                             | 10.02                       | 5.83                    |                 | 159.09                  |
| 504      | 5     | 3 bed          | Apartment | 119.69                   | 29.17                     |                             | 7.93                        | 6.06                    |                 | 162.85                  |
| 505      | 5     | 3 bed          | Apartment | 119.74                   | 29.19                     |                             | 12.23                       | 6.06                    |                 | 167.22                  |
| 506      | 5     | 4 bed<br>(150) | Apartment | 150.28                   | 74.41                     |                             | 21.72                       | 9.15                    |                 | 255.56                  |
| 507      | 5     | 3 bed          | Penthouse | 120.69                   | 32.99                     | 76.17                       | 15.30                       | 6.25                    | YES             | 251.40                  |
| 601      | 6     | 3 bed          | Penthouse | 124.09                   | 46.33                     | 177.75                      | 73.38                       | 6.94                    | YES             | 428.49                  |
| 602      | 6     | 3 bed          | Apartment | 119.66                   | 29.17                     |                             | 7.96                        | 6.06                    |                 | 162.85                  |
| 603      | 6     | 3 bed          | Apartment | 119.72                   | 29.19                     |                             | 12.25                       | 6.06                    |                 | 167.22                  |
| 604      | 6     | 3 bed          | Penthouse | 114.54                   | 120.98                    | 21.25                       | 90.92                       | 9.59                    | YES             | 357.28                  |
| 701      | 7     | 4 bed          | Penthouse | 177.59                   | 28.32                     | 193.30                      | 50.36                       | 8.38                    | YES             | 457.95                  |
| 702      | 7     | 2 bed          | Penthouse | 124.69                   | 31.31                     | 134.08                      |                             | 6.35                    | YES             | 296.43                  |

### INDOOR AREA

Veranda

37.37 sq m

\* Including Covered Veranda

402

Floorplan location - Level 04

### INDOOR AREA

Veranda

\* Including Covered Veranda

403

Floor plans shown are for approximate measurements only. Exact layout and sizes may vary. All measurements may vary within a tolerance of 5%. EDENROC Floor Plans — 91