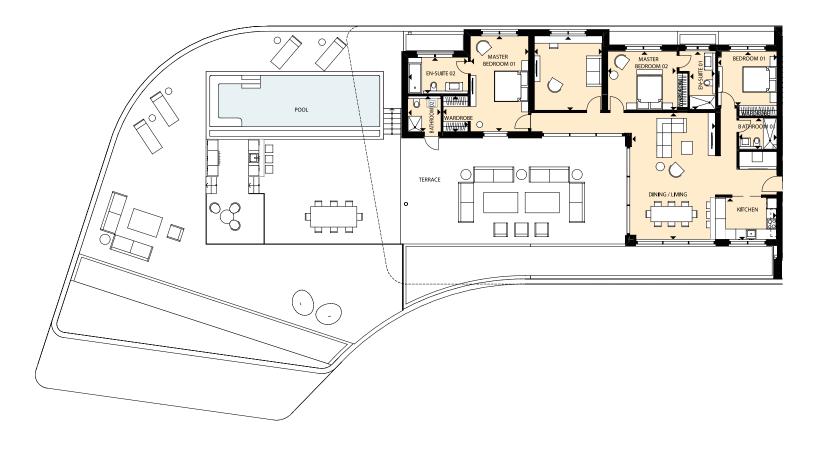

## LIVING

# THE ART OF LIVING IMMERSE INTO THE TRANQUILLITY OF PARADISE

The internal apartment spaces are designed with a generous clear height space of over 3.15m.

All living rooms benefit from floor to ceiling glass with views onto the central garden, as well as access onto gardens, terraces or covered verandas.

The large living rooms embrace the concept of 'open living' with dining, living and designer kitchens all within the same space. The spaces are planned for optimal use of space and furniture arrangement and the volumes all benefit from an abundance of natural light. The materials and details are contemporary and crisp.