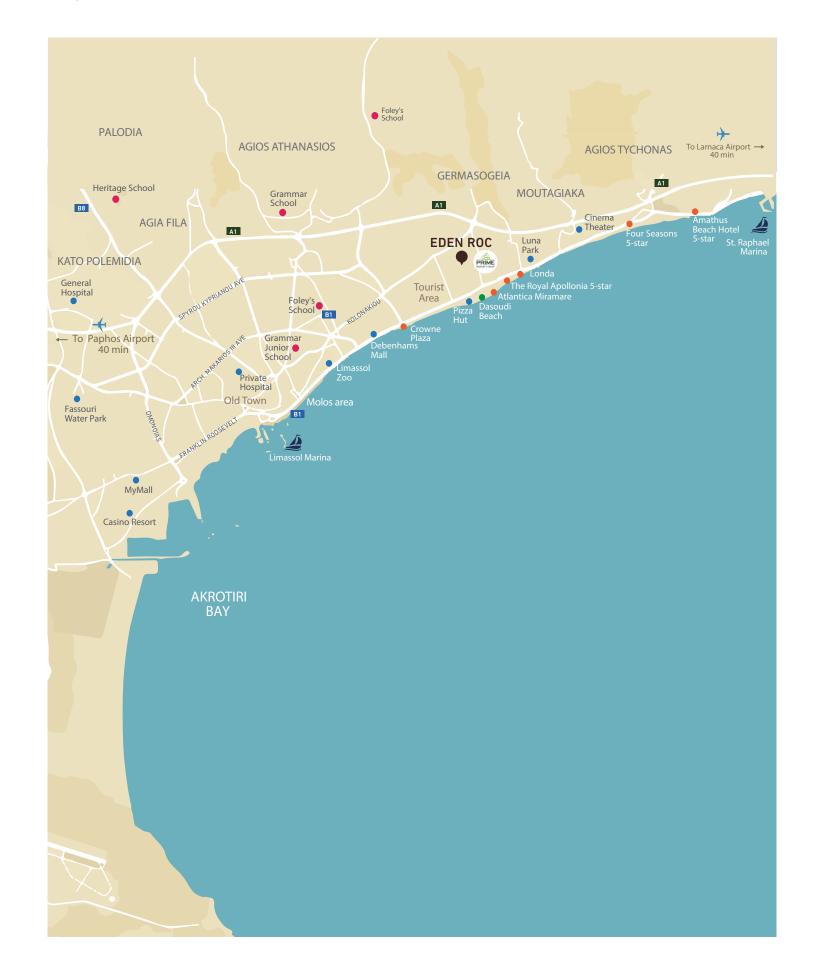

### MAP

EDENROC Location — 19

Limassol is known as the city for everyone. It is the second largest and by far the most flourishing city in Cyprus. It combines the fast pace of a city and the comfort of a firstclass Mediterranean resort. The city offers a diverse variety of pleasures pleasures, from a dynamic metropolitan city for business and interesting historical sites to sophisticated gourmets and high end boutiques, Limassol has it all!

The project is nestled in a carefully selected, quiet and safe neighborhood in one of the most prestigious areas of Limassol, Potamos Germasogeia, just 500 meters away from the best sandy beaches of the tourist area and Limassol's best leisure spots, banks, pharmacies and food stores.

#### • RESTAURANTS/ CAFÉS / BARS / CLUBS

- I. Syrian Arab Friendship Club
- 2. Teepee Rock Club
- 3. Thymari Grill and Salad4. Royal Apolonia Beach
- . Costa Coffee
- Costa Cot
   Starbucks
- Ocean Basket
- 8. KFC
- 9. Rumors
- 10. The Garden
- 11. Sigma Bakeries
- 12. The Woodman Sports Pub & Restaurant
- 13. Tiflis
- 14. Pizza Hut

#### HOTELS

- . Marianna Hotel Apartments
- 2. Tasiana Hotel Apartment Complex
- 3. The Palms Hotel
- 4. Valana Hotel Apartment5. The Royal Appolonia Hotel
- 6. Harmony Bay
- 7. Estella Hotel
- 8. Atlantica Miramare Beach Hotel
- 9. Jasmine Hotel

#### SUPERMARKETS

- . Plus Discount Market
- 2. MMS No4 Mini Mall
- Fix Kiosk
- 4. Sigma Bakery

#### OTHER

- . Hellenic Bank
- . Germasogeia Police Station
- . Fiilippos Papadopoulos Pharmacy
- Christina Metaxa Pharmacy
- 5. Cyprus Post Office
- 6. Cyprus Butterfly E.P. LTD Travel Agency
- 7. Mink Glamour -Fur Shop
- Tourist Info Center
- 9. Sport Complex
- 10. Limassol's Olympic Swimming Pool
- 11. Swing Latina Dance & Fitness Studio
- 12. Music Gallery/ Store

#### • CAR RENTALS

- 1. Car Hire Cyprus Regency
- 2. AIDA Car Rentals