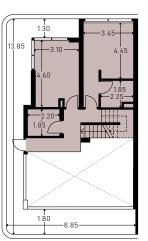

 INDOOR AREA
 142.34 sq m

 Veranda
 55.36 sq m

002

Floorplan location – Ground floor, Level 01

EDENROC Floor Plans — 83