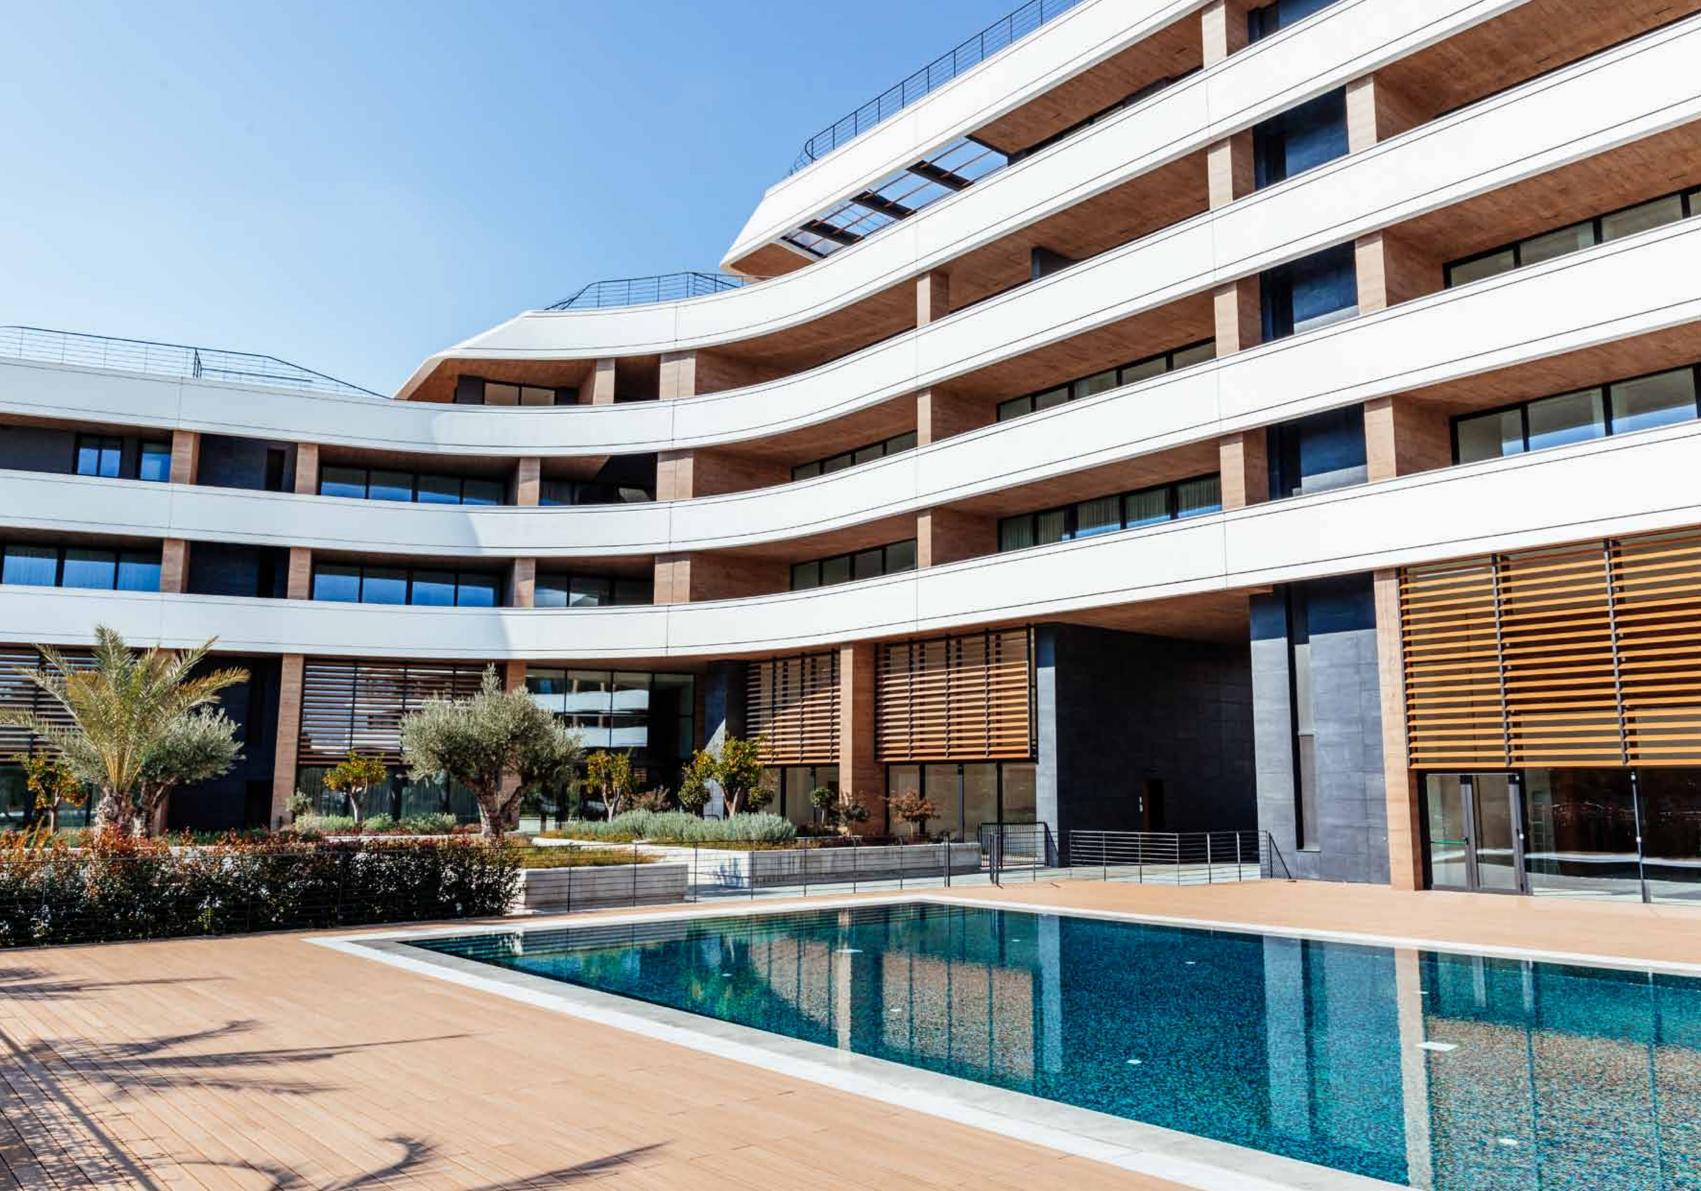

The highest technical specifications coupled with the finest examples of progressive interiors from world-renowned designer Julia Romanova provide a seamless blend of comfort and innovation. The building offers indoor and outdoor swimming pools, secure underground parking, a gym and spa facility. Perhaps most tempting, residents of each apartment have an opportunity to enjoy the outdoor oasis of nature and peace that its landscaped sanctuary offers.

#### INTERIOR POOL

The development offers a luxury 14 x 5m interior pool located at the centre of the building, within a grand double height space, that offers panoramic views. The pool is designed with a sophisticated overflow detail giving it a unique mirror-like appearance. The pool is flanked by both sauna, steam room and changing rooms and is overlooked by a mezzanine floor featuring a well-appointed gym.