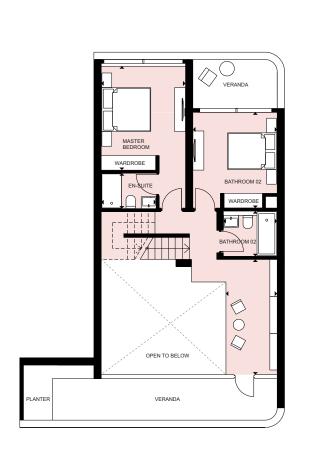

 INDOOR AREA
 142.34 sq m

 Veranda
 55.36 sq m

002

Floorplan location – Ground floor, Level 01

EDENROC Floor Plans — 83

### TYPE 8 (PLOT A)

DUPLEX

**INDOOR AREA** 135.92 sq m Veranda 89.72 sq m

001

 $\label{eq:Floor plans} Floor plans shown are for approximate measurements only.$  Exact layout and sizes may vary. All measurements may vary within a tolerance of 5%.