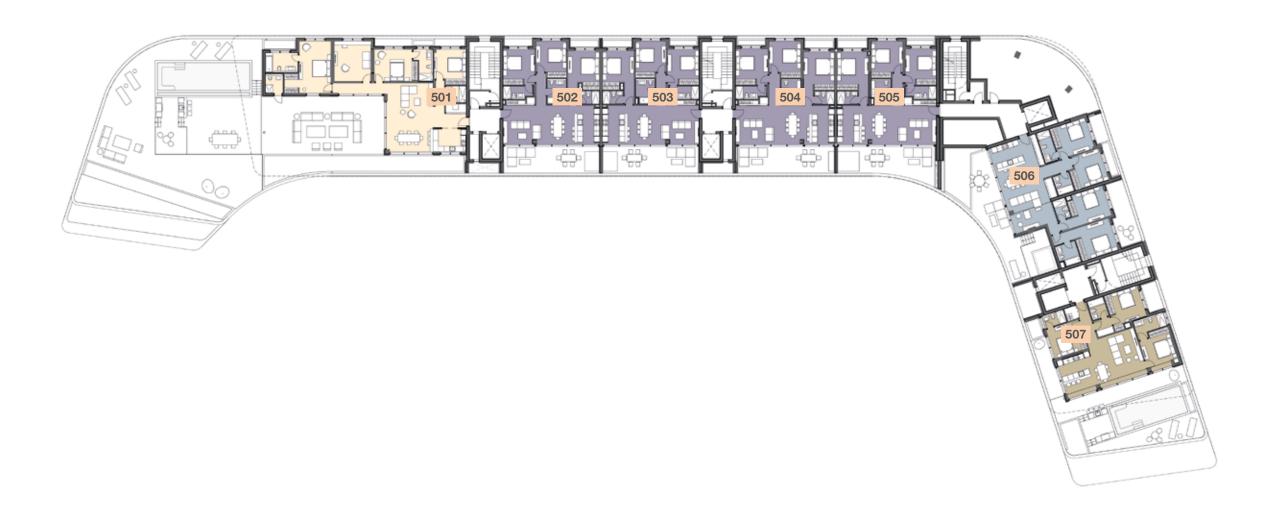

### CHOICE OF PROPERTIES

|  | PROPERTY | FLOOR              | BEDROOMS | ТҮРЕ    | INDOOR<br>AREA,<br>SQ.M. | COV.<br>VERANDA,<br>SQ.M. | UNCOV.<br>VERANDA,<br>SQ.M. | GARDEN/<br>PLANTER<br>SQ.M. | COMMON<br>AREA<br>SQ.M. | PRIVATE<br>POOL | TOTAL<br>AREA,<br>SQ.M. |
|--|----------|--------------------|----------|---------|--------------------------|---------------------------|-----------------------------|-----------------------------|-------------------------|-----------------|-------------------------|
|  |          | Ground<br>Floor    |          |         | 78.46                    | 51.52                     |                             | 75.67                       |                         |                 |                         |
|  |          | Level 01           |          |         | 57.52                    | 38.2                      |                             |                             |                         |                 |                         |
|  | 001      | 0                  | 3 bed    | Duplex  | 135.92                   | 89.72                     |                             | 75.67                       | 9.18                    |                 | 234.82                  |
|  |          | Ground<br>Floor    |          |         | 77.33                    |                           |                             |                             |                         |                 |                         |
|  |          | Level 01           |          |         | 62.66                    |                           |                             |                             |                         |                 |                         |
|  | 002      | 0                  | 3 bed    | Duplex  | 142.34                   | 55.36                     |                             | 85.39                       | 8.05                    |                 | 205.75                  |
|  |          | Ground<br>Floor    |          |         | 77.33                    |                           |                             |                             |                         |                 |                         |
|  |          | Level 01           |          |         | 51.5                     |                           |                             |                             |                         |                 |                         |
|  | 003      | 0                  | 3 bed    | Duplex  | 128.90                   | 33.54                     |                             | 88.01                       | 6.61                    |                 | 169.05                  |
|  |          | Ground<br>Floor    |          |         | 77.33                    |                           |                             |                             |                         |                 |                         |
|  |          | Level 01           |          |         | 51.5                     |                           |                             |                             |                         |                 |                         |
|  | 004      | 0                  | 3 bed    | Duplex  | 128.93                   | 33.38                     |                             | 97.24                       | 6.61                    |                 | 168.92                  |
|  |          | Ground<br>Floor    |          |         | 77.33                    |                           |                             |                             |                         |                 |                         |
|  |          | Level 01           |          |         | 51.5                     |                           |                             |                             |                         |                 |                         |
|  | 005      | 0                  | 3 bed    | Duplex  | 128.92                   | 33.45                     |                             | 103.20                      | 6.61                    |                 | 168.98                  |
|  |          | Ground<br>Floor    |          |         | 77.33                    |                           |                             |                             |                         |                 |                         |
|  |          | Level 01           |          |         | 51.5                     |                           |                             |                             |                         |                 |                         |
|  | 006      | 0                  | 3 bed    | Duplex  | 129.78                   | 35.58                     |                             | 94.13                       | 6.73                    |                 | 172.09                  |
|  |          | Basement<br>Ground |          |         | 102.83                   |                           |                             |                             |                         |                 |                         |
|  |          | Floor              |          |         | 81.42                    |                           |                             |                             |                         |                 |                         |
|  | 007      | Level 01<br>0      | 4 bed    | Triplex | 48.87<br>228.77          | 26.01                     |                             | 54.52                       | 10.37                   |                 | 265.15                  |
|  | 007      | Basement           | - DCG    | Прох    | 102.83                   | 20.01                     |                             | 54.52                       | 10.07                   |                 | 200.10                  |
|  |          | Ground             |          |         |                          |                           |                             |                             |                         |                 |                         |
|  |          | Floor<br>Level 01  |          |         | 81.42                    |                           |                             |                             |                         |                 |                         |
|  | 008      | 0                  | 4 bed    | Triplex | 50.78<br>231.88          | 21.90                     |                             | 69.95                       | 10.37                   |                 | 264.11                  |
|  |          | Basement           |          |         | 102.83                   |                           |                             |                             |                         |                 |                         |
|  |          | Ground<br>Floor    |          |         | 81.42                    |                           |                             |                             |                         |                 |                         |
|  | 009      | Level 01<br>0      | 4 bed    | Triplex | 50.78<br>231.87          | 21.90                     |                             | 69.97                       | 10.33                   |                 | 264.10                  |
|  |          |                    |          |         |                          |                           |                             |                             |                         |                 |                         |

NOTE: the areas stated above may slightly differ upon issuance of relevant authority permits

EDEN**ROC** Floor Plans — 73

|  | PROPERTY | FLOOR                                   | BEDROOMS | ТҮРЕ                | INDOOR<br>AREA,<br>SQ.M.           | COV.<br>VERANDA,<br>SQ.M. | UNCOV.<br>VERANDA,<br>SQ.M. | GARDEN/<br>PLANTER<br>SQ.M. | COMMON<br>AREA<br>SQ.M. | PRIVATE<br>POOL | TOTAL<br>AREA,<br>SQ.M. |
|--|----------|-----------------------------------------|----------|---------------------|------------------------------------|---------------------------|-----------------------------|-----------------------------|-------------------------|-----------------|-------------------------|
|  | 010      | Basement<br>Ground<br>Floor<br>Level 01 | 4 bed    | Triplex             | 102.83<br>81.42<br>48.87<br>229.92 | 26.02                     |                             | 52.70                       | 10.42                   |                 | 266.36                  |
|  |          | Ground<br>Floor<br>Level 01             |          |                     | 77.33<br>51.46                     |                           |                             |                             |                         |                 |                         |
|  | 011      | O<br>Ground<br>Floor<br>Level 01        | 3 bed    | Duplex              | 128.92<br>77.33<br>51.46           | 35.84                     |                             | 72.17                       | 6.71                    |                 | 168.61                  |
|  | 012      | 0                                       | 3 bed    | Duplex              | 128.93                             | 33.09                     |                             | 77.26                       | 6.59                    |                 | 168.61                  |
|  | 013      | 0                                       | 2 bed    | Garden<br>Apartment | 89.35                              | 21.40                     |                             | 76.22                       | 4.51                    |                 | 115.26                  |
|  | 014      | 0                                       | 2 bed    | Garden<br>Apartment | 91.10                              | 58.61                     |                             | 154.84                      | 6.09                    |                 | 115.80                  |
|  | 113      | 1                                       | 2 bed    | Apartment           | 89.35                              | 20.97                     |                             |                             | 4.49                    |                 | 114.81                  |
|  | 114      | 1                                       | 2 bed    | Apartment           | 91.49                              | 54.32                     |                             | 3.35                        | 5.93                    |                 | 151.74                  |
|  | 201      | 2                                       | 3 bed    | Penthouse           | 120.58                             | 26.65                     | 157.99                      | 39.15                       | 5.99                    | YES             | 311.21                  |
|  | 202      | 2                                       | 2 bed    | Apartment           | 88.96                              | 21.40                     |                             |                             | 4.49                    |                 | 114.85                  |
|  | 203      | 2                                       | 2 bed    | Apartment           | 88.96                              | 21.40                     |                             |                             | 4.49                    |                 | 114.85                  |
|  | 204      | 2                                       | 2 bed    | Apartment           | 89.20                              | 23.47                     | 8.55                        |                             | 4.59                    |                 | 125.81                  |
|  | 205      | 2                                       | 2 bed    | Apartment           | 89.52                              | 29.68                     |                             | 15.65                       | 4.85                    |                 | 124.05                  |
|  | 206      | 2                                       | 3 bed    | Apartment           | 119.74                             | 29.23                     |                             | 12.26                       | 6.06                    |                 | 167.29                  |
|  | 207      | 2                                       | 3 bed    | Apartment           | 119.70                             | 29.17                     |                             | 7.93                        | 6.06                    |                 | 162.86                  |
|  | 208      | 2                                       | 3 bed    | Apartment           | 119.61                             | 28.37                     |                             | 5.83                        | 6.02                    |                 | 159.83                  |
|  | 209      | 2                                       | 3 bed    | Apartment           | 119.63                             | 28.37                     |                             | 5.81                        | 6.02                    |                 | 159.83                  |
|  | 210      | 2                                       | 3 bed    | Apartment           | 119.69                             | 29.03                     |                             | 8.04                        | 6.05                    |                 | 162.81                  |
|  |          |                                         |          |                     |                                    |                           |                             |                             |                         |                 |                         |

## CHOICE OF PROPERTIES

| PROPERTY | FLOOR    | BEDROOMS | ТҮРЕ      | INDOOR<br>AREA,<br>SQ.M. | COV.<br>VERANDA,<br>SQ.M. | UNCOV.<br>VERANDA,<br>SQ.M. | GARDEN/<br>PLANTER<br>SQ.M. | COMMON<br>AREA<br>SQ.M. | PRIVATE<br>POOL | TOTAL<br>AREA,<br>SQ.M. |
|----------|----------|----------|-----------|--------------------------|---------------------------|-----------------------------|-----------------------------|-------------------------|-----------------|-------------------------|
| 211      | 2        | 3 bed    | Apartment | 119.71                   | 35.87                     |                             | 6.07                        | 6.33                    |                 | 167.98                  |
| 212      | 2        | 2 bed    | Apartment | 89.71                    | 29.61                     |                             | 15.60                       | 4.86                    |                 | 139.78                  |
| 213      | 2        | 2 bed    | Apartment | 89.06                    | 23.59                     |                             |                             | 4.58                    |                 | 117.23                  |
| 214      | 2        | 2 bed    | Apartment | 88.96                    | 21.78                     |                             |                             | 4.51                    |                 | 115.25                  |
| 215      | 2        | 2 bed    | Apartment | 88.95                    | 21.40                     |                             |                             | 4.49                    |                 | 114.84                  |
| 301      | 3        | 3 bed    | Penthouse | 120.65                   | 26.40                     | 164.91                      | 60.10                       | 5.99                    | YES             | 378.05                  |
| 302      | 3        | 2 bed    | Apartment | 89.06                    | 23.55                     |                             |                             | 4.58                    |                 | 117.19                  |
| 303      | 3        | 2 bed    | Apartment | 89.67                    | 29.59                     |                             | 15.79                       | 4.85                    |                 | 139.90                  |
| 304      | 3        | 3 bed    | Apartment | 119.72                   | 29.25                     |                             | 12.26                       | 6.06                    |                 | 167.29                  |
| 305      | 3        | 3 bed    | Apartment | 119.70                   | 29.17                     |                             | 7.93                        | 6.06                    |                 | 162.86                  |
| 306      | 3        | 3 bed    | Apartment | 116.96                   | 26.19                     |                             | 10.09                       | 5.83                    |                 | 159.07                  |
| 307      | 3        | 3 bed    | Apartment | 116.95                   | 26.19                     |                             | 10.11                       | 5.83                    |                 | 159.08                  |
| 308      | 3        | 3 bed    | Apartment | 119.69                   | 31.51                     |                             | 6.08                        | 6.15                    |                 | 163.43                  |
| 309      | 3        | 3 bed    | Apartment | 119.68                   | 29.17                     |                             | 12.26                       | 6.06                    |                 | 167.17                  |
| 310      | 3        | 2 bed    | Apartment | 89.66                    | 29.65                     |                             | 15.79                       | 4.86                    |                 | 139.96                  |
| 311      | 3        | 2 bed    | Apartment | 89.11                    | 23.55                     |                             |                             | 4.59                    |                 | 117.25                  |
| 312      | 3        | 2 bed    | Apartment | 88.96                    | 21.40                     |                             |                             | 4.49                    |                 | 114.85                  |
| 313      | 3        | 2 bed    | Apartment | 88.95                    | 21.40                     |                             |                             | 4.49                    |                 | 114.84                  |
|          | Level 02 |          |           |                          |                           |                             |                             |                         |                 |                         |
|          | Level 03 |          |           |                          |                           |                             |                             |                         |                 |                         |
| 314      | 3        | 3 bed    | Penthouse | 160.20                   | 116.50                    | 21.82                       | 34.55                       | 11.22                   | YES             | 344.29                  |
| 401      | 4        | 3 bed    | Penthouse | 121.19                   | 27.13                     | 146.83                      | 53.18                       | 6.04                    | YES             | 354.37                  |

NOTE: the areas stated above may slightly differ upon issuance of relevant authority permits

EDEN**ROC** Floor Plans — 7

| PROPERTY | FLOOR | BEDROOMS       | ТҮРЕ      | INDOOR<br>AREA,<br>SQ.M. | COV.<br>VERANDA,<br>SQ.M. | UNCOV.<br>VERANDA,<br>SQ.M. | GARDEN/<br>PLANTER<br>SQ.M. | COMMON<br>AREA<br>SQ.M. | PRIVATE<br>POOL | TOTAL<br>AREA,<br>SQ.M. |
|----------|-------|----------------|-----------|--------------------------|---------------------------|-----------------------------|-----------------------------|-------------------------|-----------------|-------------------------|
| 402      | 4     | 4 bed          | Apartment | 157.59                   | 37.37                     |                             | 12.25                       | 7.94                    |                 | 215.15                  |
| 403      | 4     | 2 bed          | Apartment | 81.81                    | 20.94                     |                             | 7.93                        | 4.18                    |                 | 114.86                  |
| 404      | 4     | 3 bed          | Apartment | 116.98                   | 26.29                     |                             | 10.00                       | 5.83                    |                 | 159.10                  |
| 405      | 4     | 3 bed          | Apartment | 116.95                   | 26.29                     |                             | 10.00                       | 5.83                    |                 | 159.07                  |
| 406      | 4     | 3 bed          | Apartment | 119.69                   | 29.15                     |                             | 7.93                        | 6.06                    |                 | 162.83                  |
| 407      | 4     | 3 bed          | Apartment | 119.72                   | 29.13                     |                             | 12.25                       | 6.06                    |                 | 167.16                  |
| 408      | 4     | 2 bed          | Apartment | 89.66                    | 29.65                     |                             | 15.68                       | 4.86                    |                 | 139.85                  |
| 409      | 4     | 2 bed          | Apartment | 89.11                    | 23.50                     |                             |                             | 4.58                    |                 | 117.19                  |
| 410      | 4     | 3 bed          | Penthouse | 113.95                   | 108.77                    | 0.45                        | 88.03                       | 9.06                    | YES             | 320.26                  |
| 501      | 5     | 4 bed          | Penthouse | 178.33                   | 16.51                     | 338.99                      | 81.29                       | 7.93                    | YES             | 623.05                  |
| 502      | 5     | 3 bed          | Apartment | 116.97                   | 26.29                     |                             | 10.02                       | 5.83                    |                 | 159.11                  |
| 503      | 5     | 3 bed          | Apartment | 116.95                   | 26.29                     |                             | 10.02                       | 5.83                    |                 | 159.09                  |
| 504      | 5     | 3 bed          | Apartment | 119.69                   | 29.17                     |                             | 7.93                        | 6.06                    |                 | 162.85                  |
| 505      | 5     | 3 bed          | Apartment | 119.74                   | 29.19                     |                             | 12.23                       | 6.06                    |                 | 167.22                  |
| 506      | 5     | 4 bed<br>(150) | Apartment | 150.28                   | 74.41                     |                             | 21.72                       | 9.15                    |                 | 255.56                  |
| 507      | 5     | 3 bed          | Penthouse | 120.69                   | 32.99                     | 76.17                       | 15.30                       | 6.25                    | YES             | 251.40                  |
| 601      | 6     | 3 bed          | Penthouse | 124.09                   | 46.33                     | 177.75                      | 73.38                       | 6.94                    | YES             | 428.49                  |
| 602      | 6     | 3 bed          | Apartment | 119.66                   | 29.17                     |                             | 7.96                        | 6.06                    |                 | 162.85                  |
| 603      | 6     | 3 bed          | Apartment | 119.72                   | 29.19                     |                             | 12.25                       | 6.06                    |                 | 167.22                  |
| 604      | 6     | 3 bed          | Penthouse | 114.54                   | 120.98                    | 21.25                       | 90.92                       | 9.59                    | YES             | 357.28                  |
| 701      | 7     | 4 bed          | Penthouse | 177.59                   | 28.32                     | 193.30                      | 50.36                       | 8.38                    | YES             | 457.95                  |
| 702      | 7     | 2 bed          | Penthouse | 124.69                   | 31.31                     | 134.08                      |                             | 6.35                    | YES             | 296.43                  |