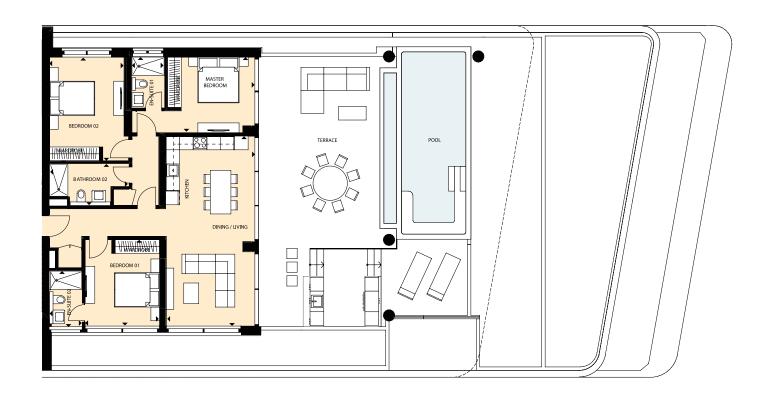

# THE ART OF LIVING IMMERSE INTO THE TRANQUILLITY OF PARADISE

The internal apartment spaces are designed with a generous clear height space of over 3.15m.

All living rooms benefit from floor to ceiling glass with views onto the central garden, as well as access onto gardens, terraces or covered verandas.

The large living rooms embrace the concept of 'open living' with dining, living and designer kitchens all within the same space. The spaces are planned for optimal use of space and furniture arrangement and the volumes all benefit from an abundance of natural light. The materials and details are contemporary and crisp.