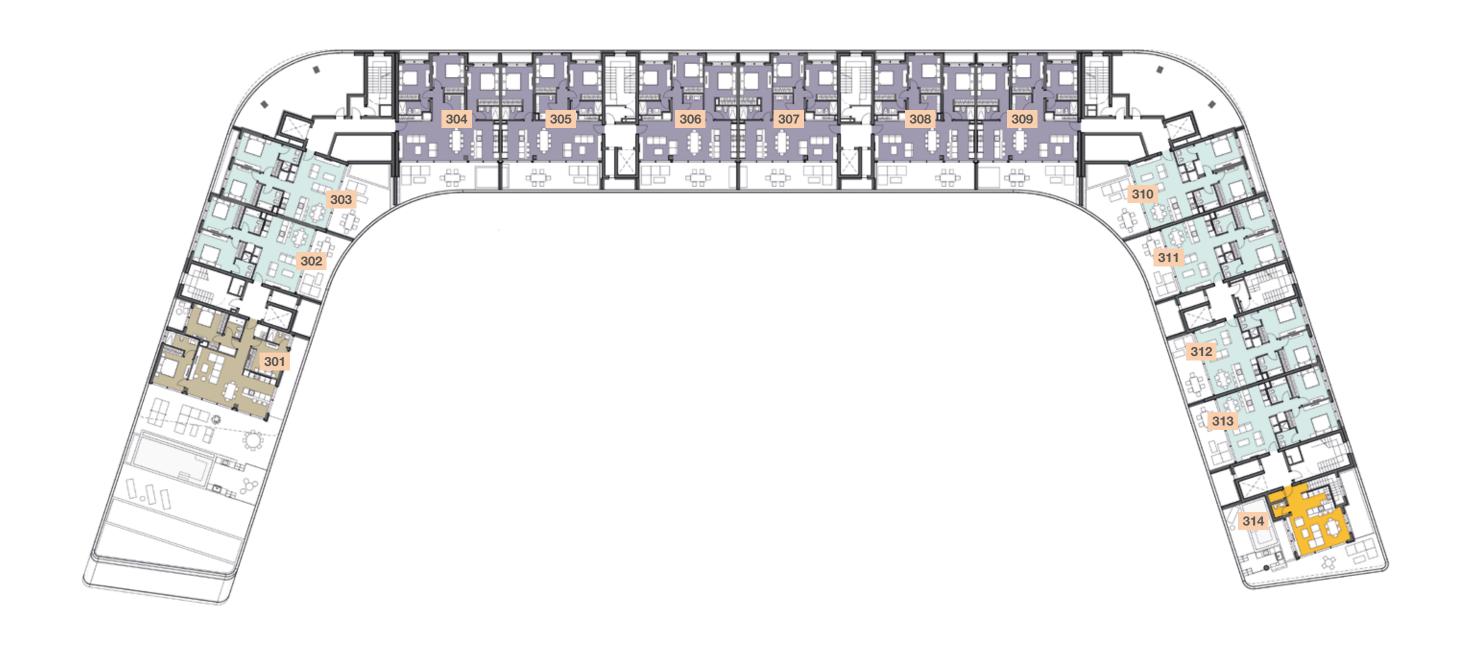

ight; the smaller building on the south plot is five storeys in height. The two buildings wrap around a formal garden and are set within generous landscaped grounds all around.

- 1. Entrance Plaza
- 2. Underground parking car entrance
- 3. Gardens area
- 4. Pool
- 5. Pool decking
- 6. Sunbed area
- 7. Back entrance area
- 8. Public Park
- 9. Public Area
- 10. Plot B Gardens
- 11. Lobby
- 12. Gym
- 13. Indoor pool
- 14. Spa (Sauna & Steam room)
- 15. Kid's club
- 16. Club lounge
- 17. Plot C



## NUMBER OF UNITS

#### PLOT A





### PLOT A - PARKING

BASEMENT 1



### PLOT A - FLOOR PLAN

GROUND FLOOR



### PLOT A - FLOOR PLAN

1ST FLOOR



### PLOT A - FLOOR PLAN

2ND FLOOR



2 Bedroom

3 Bedroom

3 Bedroom Penthouse

3 Bedroom Penthouse Duplex

Ν

### PLOT A - FLOOR PLAN

3RD FLOOR



### PLOT A - FLOOR PLAN

4TH FLOOR







E D E N R O C Floor Plans

### PLOT A - FLOOR PLAN

5TH FLOOR







### PLOT A - FLOOR PLAN

6TH FLOOR



### PLOT A - FLOOR PLAN

7TH FLOOR





3 Bedroom



3 Bedroom Penthouse



2 Bedroom Penthouse



4 Bedroom Penthouse



N D

### CHOICE OF PROPERTIES

|  | PROPERTY | FLOOR              | BEDROOMS | ТҮРЕ    | INDOOR<br>AREA,<br>SQ.M. | COV.<br>VERANDA,<br>SQ.M. | UNCOV.<br>VERANDA,<br>SQ.M. | GARDEN/<br>PLANTER<br>SQ.M. | COMMON<br>AREA<br>SQ.M. | PRIVATE<br>POOL | TOTAL<br>AREA,<br>SQ.M. |
|--|----------|--------------------|----------|---------|--------------------------|---------------------------|-----------------------------|-----------------------------|-------------------------|-----------------|-------------------------|
|  |