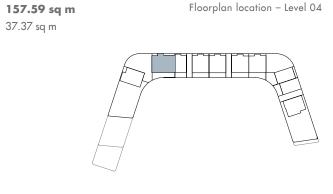

### INDOOR AREA

Veranda

37.37 sq m

\* Including Covered Veranda

402

Floorplan location - Level 04