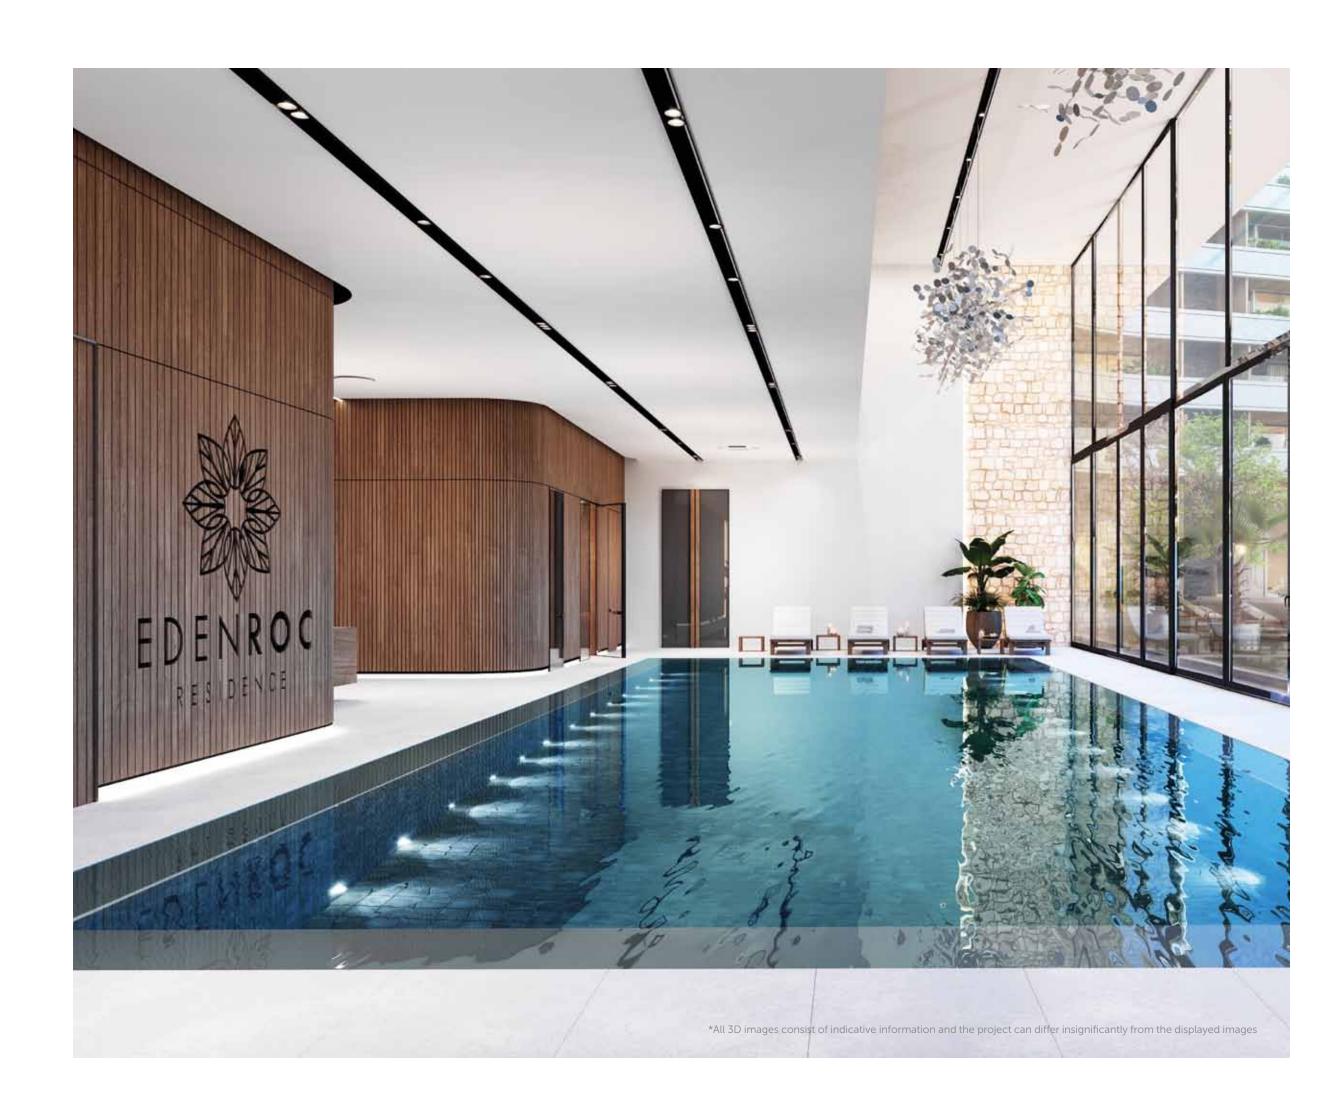

## POOL

#### INTERIOR POOL

The development offers a luxury 14 x 5m interior pool located at the centre of the building, within a grand double height space, that offers panoramic views. The pool is designed with a sophisticated overflow detail giving it a unique mirror-like appearance. The pool is flanked by both sauna, steam room and changing rooms and is overlooked by a mezzanine floor featuring a well-appointed gym.