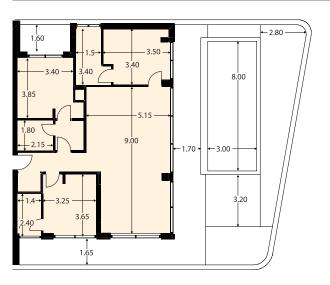

### INDOOR AREA Veranda

506

**150.28 sq m** 74.41 sq m

Floorplan location - Level 05

Floor plans shown are for approximate measurements only. Exact layout and sizes may vary. All measurements may vary within a tolerance of 5%. TYPE 7 (PLOT A) DUPLEX