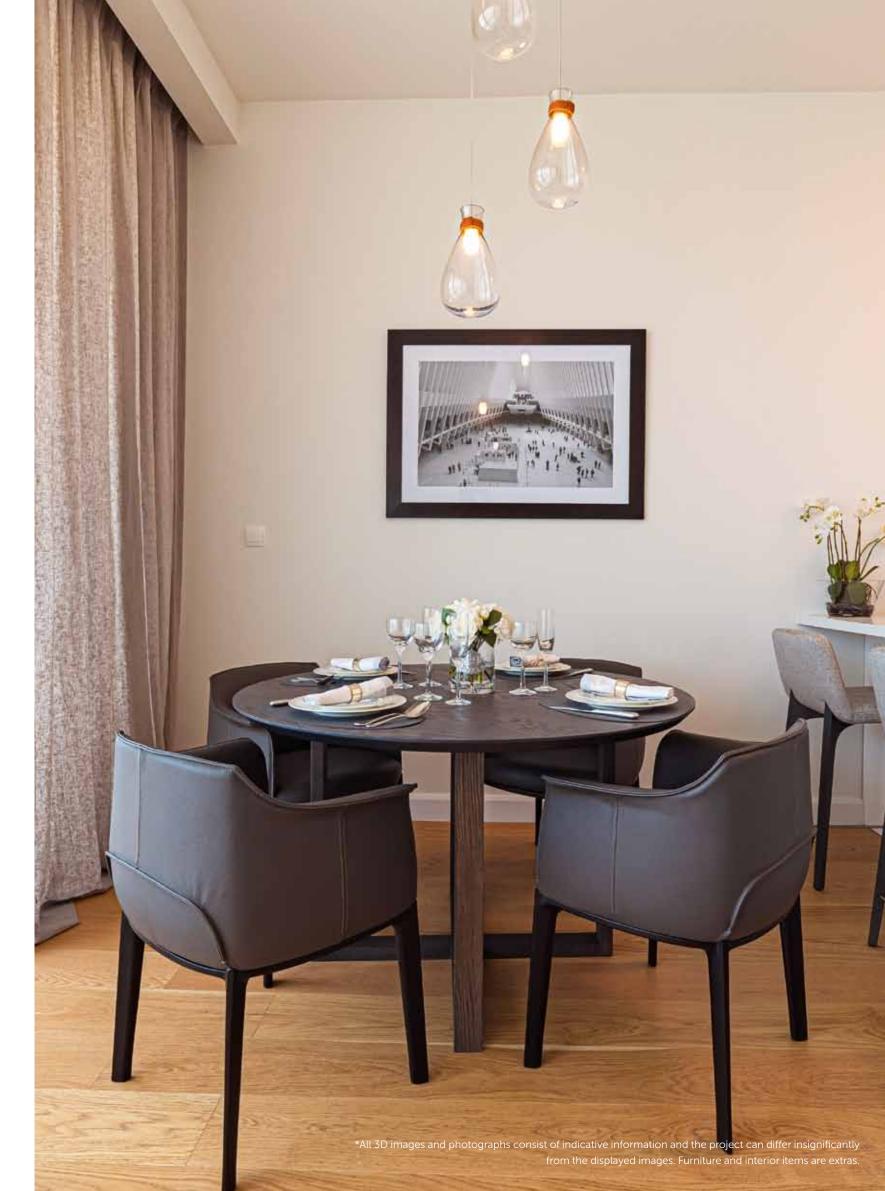

# DINING

DUPLE

This dining room offers a unique balance between comfort, aesthetic, lighting and furnishing. The use of soft colours with a touch of green give a sense of warmth and a homely atmosphere. Representing the essence f empowerment, sophistication, mystics and enticement, this features one of a kind design, with unique textures and incredible finish.