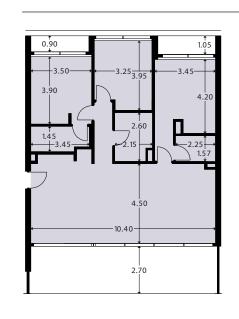

### INDOOR AREA Veranda

506

**150.28 sq m** 74.41 sq m

Floorplan location - Level 05

Floor plans shown are for approximate measurements only. Exact layout and sizes may vary. All measurements may vary within a tolerance of 5%. TYPE 7 (PLOT A) DUPLEX