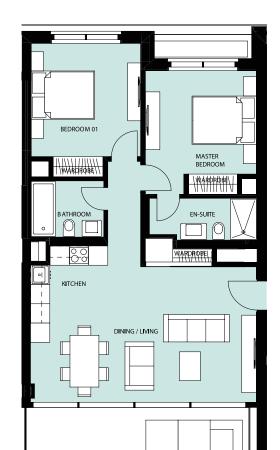

### L'ART DE VIVRE

WORLD CLASS AMENITIES
PROVIDE A SEAMLESS
BLEND OF COMFORT
AND INNOVATION

Eden Roc consists of 2, 3 and 4 bedroom luxury apartments which offer a standard of living that is second to none in the region. Each apartment provides a living space on an unprecedented scale for this highly demanded area in Limassol and in a style that is simply breath-taking.

# THE ART OF LIVING IMMERSE INTO THE TRANQUILLITY OF PARADISE

The internal apartment spaces are designed with a generous clear height space of over 3.15m.

All living rooms benefit from floor to ceiling glass with views onto the central garden, as well as access onto gardens, terraces or covered verandas.

The large living rooms embrace the concept of 'open living' with dining, living and designer kitchens all within the same space. The spaces are planned for optimal use of space and furniture arrangement and the volumes all benefit from an abundance of natural light. The materials and details are contemporary and crisp.