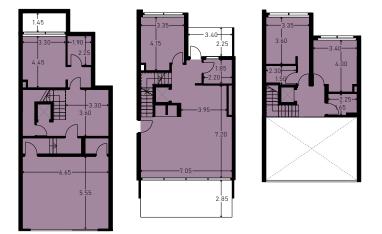

### PENTHOUSE 1-A

Floorplan location – Basement, Ground floor, Level 01

 INDOOR AREA
 From 228.77 to 231.88 sq m

 Veranda
 From 21.90 to 26.02 sq m

007 008 009

INDOOR AREA
Veranda
\* Including Covered Veranda