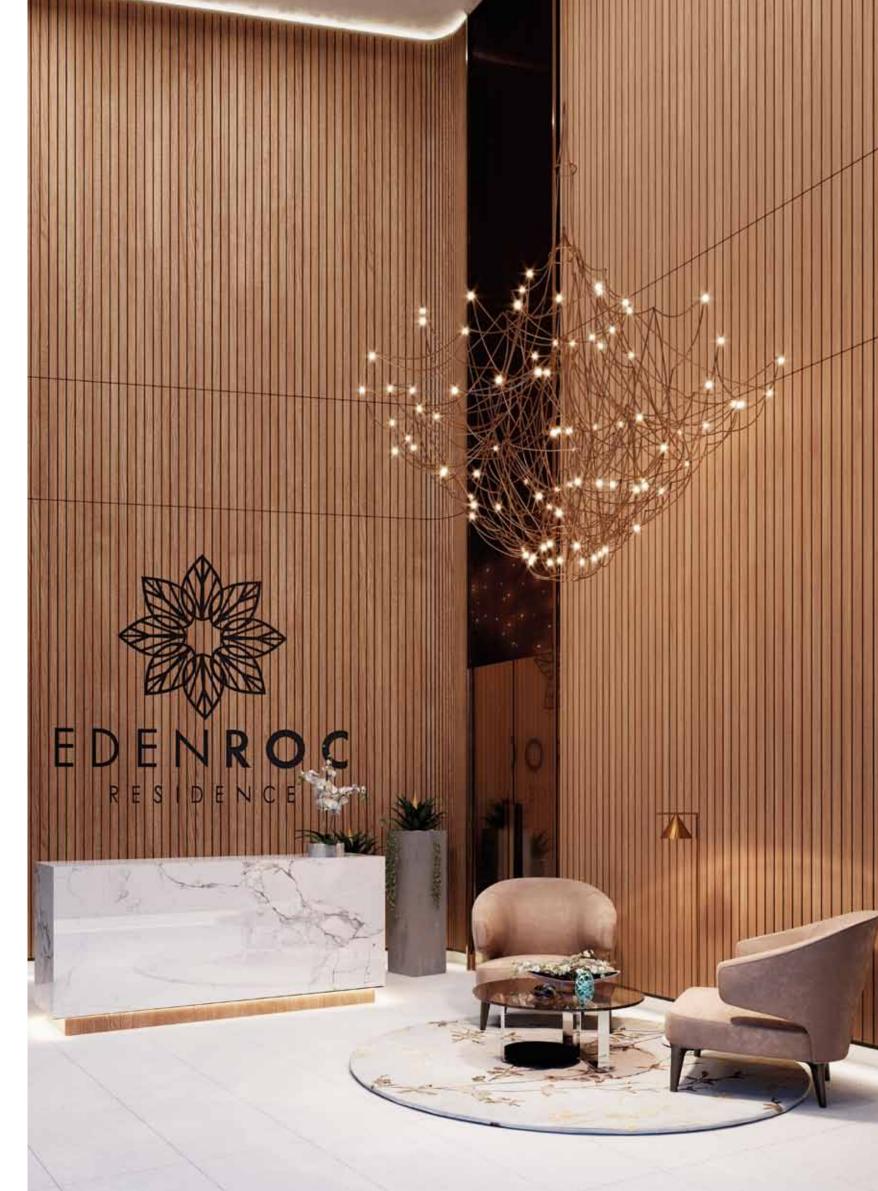

#### TIMELESS SOPHISTICATION

Inspired by contemporary Nordic design, the double height lobbies have been designed with a restrained and timeless palette of white natural stone combined with white oak wood, giving the spaces a clean and minimal sophistication. Bathed in subtle concealed lighting and complemented by iconic luxury furniture pieces, these spaces will form a calming escape from the hustle and bustle of modern life.