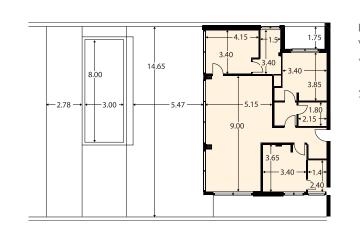

### INDOOR AREA Veranda

506

**150.28 sq m** 74.41 sq m

Floorplan location - Level 05

Floor plans shown are for approximate measurements only. Exact layout and sizes may vary. All measurements may vary within a tolerance of 5%. TYPE 7 (PLOT A) DUPLEX