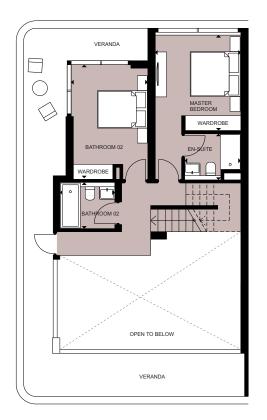

### PENTHOUSE 6

314

**INDOOR AREA** 

138.32 sq m
Floorplan location – Level 02, Level 03

 $\label{eq:Floor plans} Floor plans shown are for approximate measurements only.$  Exact layout and sizes may vary. All measurements may vary within a tolerance of 5%.