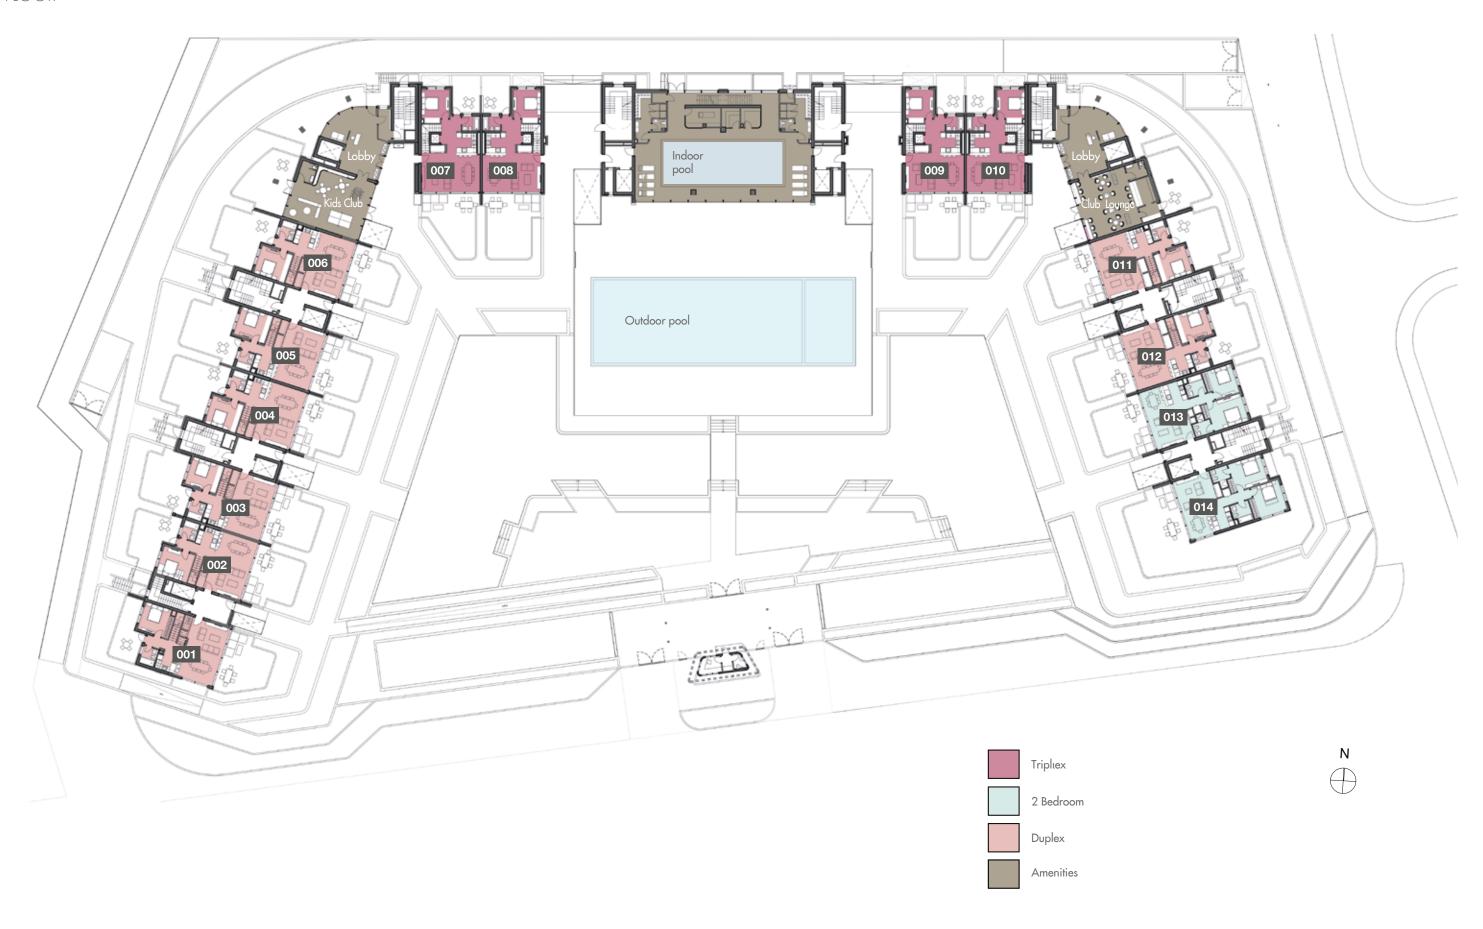

### PLOT A - FLOOR PLAN

GROUND FLOOR

- 1. Entrance Plaza
- 2. Underground parking car entrance
- 3. Gardens area
- 4. Pool
- 5. Pool decking
- 6. Sunbed area
- 7. Back entrance area
- 8. Public Park
- 9. Public Area
- 10. Plot B Gardens
- 11. Lobby
- 12. Gym
- 13. Indoor pool
- 14. Spa (Sauna & Steam room)
- 15. Kid's club
- 16. Club lounge
- 17. Plot C