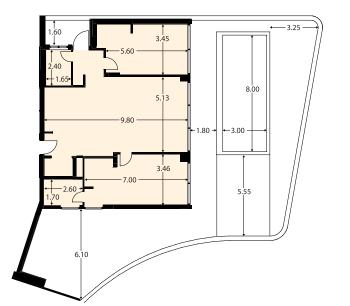

 INDOOR AREA
 142.34 sq m

 Veranda
 55.36 sq m

002

Floorplan location – Ground floor, Level 01

EDENROC Floor Plans — 83