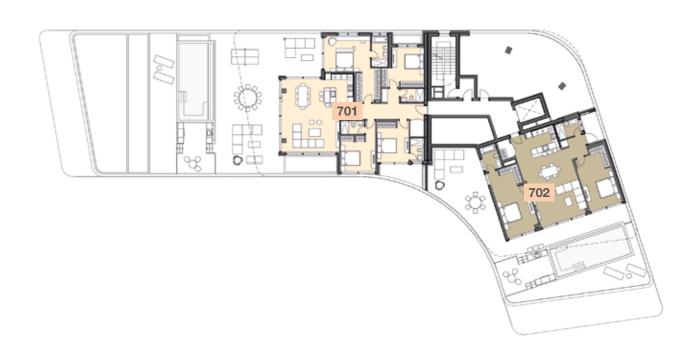

### PLOT A - FLOOR PLAN

7TH FLOOR

3 Bedroom

3 Bedroom Penthouse

2 Bedroom Penthouse

4 Bedroom Penthouse

N D

NOTE: the areas stated above may slightly differ upon issuance of relevant authority permits

EDEN**ROC** Floor Plans — 7

| PROPERTY | FLOOR | BEDROOMS       | ТҮРЕ      | INDOOR<br>AREA,<br>SQ.M. | COV.<br>VERANDA,<br>SQ.M. | UNCOV.<br>VERANDA,<br>SQ.M. | GARDEN/<br>PLANTER<br>SQ.M. | COMMON<br>AREA<br>SQ.M. | PRIVATE<br>POOL | TOTAL<br>AREA,<br>SQ.M. |
|----------|-------|----------------|-----------|--------------------------|---------------------------|-----------------------------|-----------------------------|-------------------------|-----------------|-------------------------|
| 402      | 4     | 4 bed          | Apartment | 157.59                   | 37.37                     |                             | 12.25                       | 7.94                    |                 | 215.15                  |
| 403      | 4     | 2 bed          | Apartment | 81.81                    | 20.94                     |                             | 7.93                        | 4.18                    |                 | 114.86                  |
| 404      | 4     | 3 bed          | Apartment | 116.98                   | 26.29                     |                             | 10.00                       | 5.83                    |                 | 159.10                  |
| 405      | 4     | 3 bed          | Apartment | 116.95                   | 26.29                     |                             | 10.00                       | 5.83                    |                 | 159.07                  |
| 406      | 4     | 3 bed          | Apartment | 119.69                   | 29.15                     |                             | 7.93                        | 6.06                    |                 | 162.83                  |
| 407      | 4     | 3 bed          | Apartment | 119.72                   | 29.13                     |                             | 12.25                       | 6.06                    |                 | 167.16                  |
| 408      | 4     | 2 bed          | Apartment | 89.66                    | 29.65                     |                             | 15.68                       | 4.86                    |                 | 139.85                  |
| 409      | 4     | 2 bed          | Apartment | 89.11                    | 23.50                     |                             |                             | 4.58                    |                 | 117.19                  |
| 410      | 4     | 3 bed          | Penthouse | 113.95                   | 108.77                    | 0.45                        | 88.03                       | 9.06                    | YES             | 320.26                  |
| 501      | 5     | 4 bed          | Penthouse | 178.33                   | 16.51                     | 338.99                      | 81.29                       | 7.93                    | YES             | 623.05                  |
| 502      | 5     | 3 bed          | Apartment | 116.97                   | 26.29                     |                             | 10.02                       | 5.83                    |                 | 159.11                  |
| 503      | 5     | 3 bed          | Apartment | 116.95                   | 26.29                     |                             | 10.02                       | 5.83                    |                 | 159.09                  |
| 504      | 5     | 3 bed          | Apartment | 119.69                   | 29.17                     |                             | 7.93                        | 6.06                    |                 | 162.85                  |
| 505      | 5     | 3 bed          | Apartment | 119.74                   | 29.19                     |                             | 12.23                       | 6.06                    |                 | 167.22                  |
| 506      | 5     | 4 bed<br>(150) | Apartment | 150.28                   | 74.41                     |                             | 21.72                       | 9.15                    |                 | 255.56                  |
| 507      | 5     | 3 bed          | Penthouse | 120.69                   | 32.99                     | 76.17                       | 15.30                       | 6.25                    | YES             | 251.40                  |
| 601      | 6     | 3 bed          | Penthouse | 124.09                   | 46.33                     | 177.75                      | 73.38                       | 6.94                    | YES             | 428.49                  |
| 602      | 6     | 3 bed          | Apartment | 119.66                   | 29.17                     |                             | 7.96                        | 6.06                    |                 | 162.85                  |
| 603      | 6     | 3 bed          | Apartment | 119.72                   | 29.19                     |                             | 12.25                       | 6.06                    |                 | 167.22                  |
| 604      | 6     | 3 bed          | Penthouse | 114.54                   | 120.98                    | 21.25                       | 90.92                       | 9.59                    | YES             | 357.28                  |
| 701      | 7     | 4 bed          | Penthouse | 177.59                   | 28.32                     | 193.30                      | 50.36                       | 8.38                    | YES             | 457.95                  |
| 702      | 7     | 2 bed          | Penthouse | 124.69                   | 31.31                     | 134.08                      |                             | 6.35                    | YES             | 296.43                  |