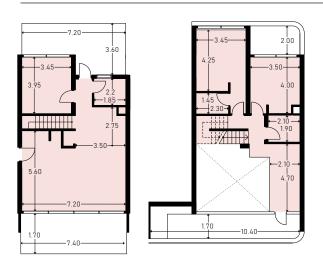

 INDOOR AREA
 142.34 sq m

 Veranda
 55.36 sq m

002

Floorplan location – Ground floor, Level 01

EDENROC Floor Plans — 83

### TYPE 8 (PLOT A)

DUPLEX

**INDOOR AREA** 135.92 sq m Veranda 89.72 sq m

001

 $\label{eq:Floor plans} Floor plans shown are for approximate measurements only.$  Exact layout and sizes may vary. All measurements may vary within a tolerance of 5%.