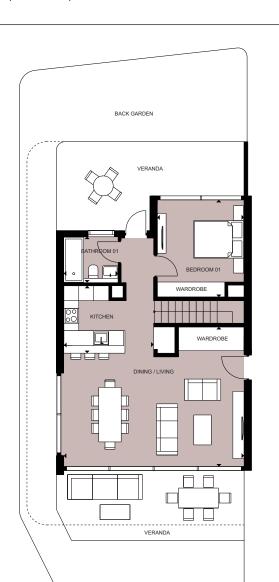

### TYPE 8 (PLOT A)

DUPLEX

**INDOOR AREA** 135.92 sq m Veranda 89.72 sq m

001

 $\label{eq:Floor plans} Floor plans shown are for approximate measurements only.$  Exact layout and sizes may vary. All measurements may vary within a tolerance of 5%.

 INDOOR AREA
 142.34 sq m

 Veranda
 55.36 sq m

002

Floorplan location – Ground floor, Level 01

EDENROC Floor Plans — 83