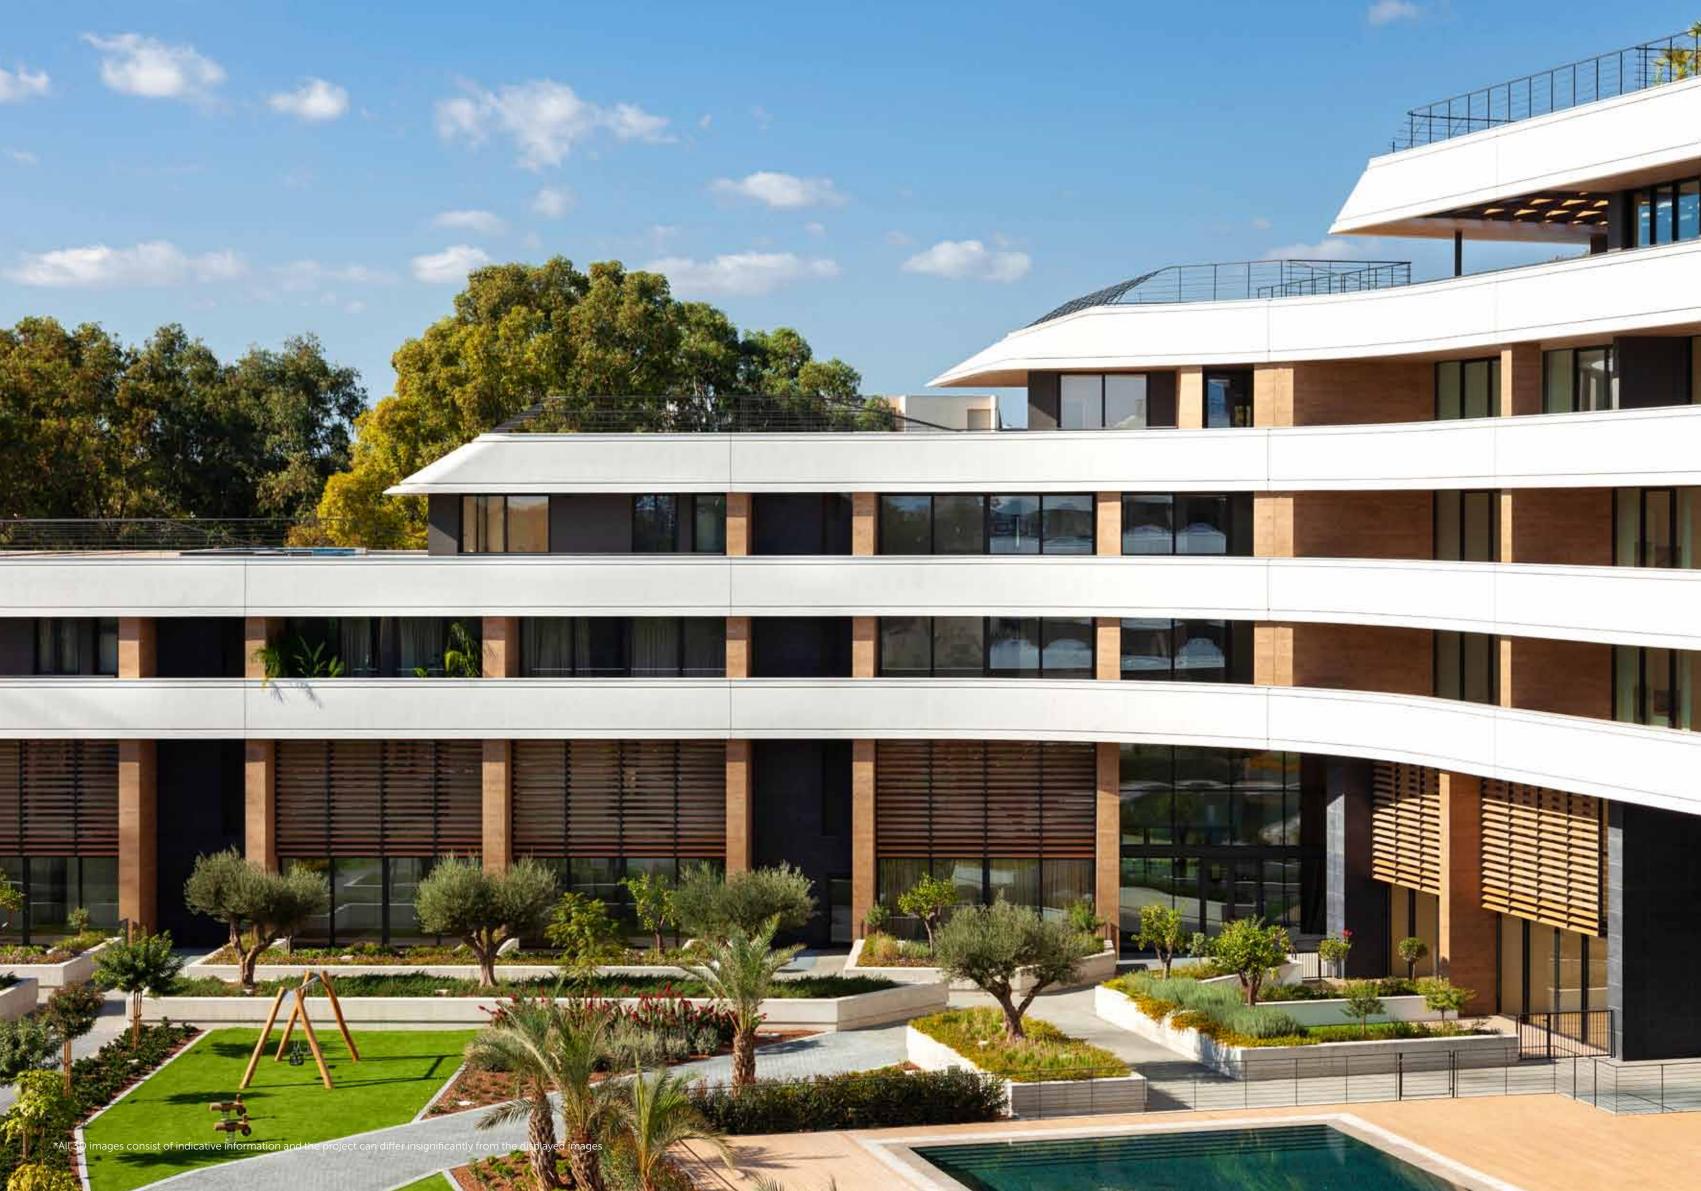

## FLOWER OF EDEN

WELCOME TO EDEN ROC — UTOPIAN STYLE SANCTUARY OF LUXURY LIVING

The Eden Roc residence is a luxurious residential complex that consists of three contemporary buildings, Eden Roc A, B and C. This magnificent complex is located in a beautiful area adjacent to the Amathus River, approximately half a kilometre from Limassol's stunning seafront. The development is divided into three plots, with each plot posing an aesthetic design of architecture. The building on the larger northern plot reaches up to eight storeys in height, the next building is slightly smaller and reaches up to five storeys in height and the smallest building reaches up to four storeys in height.

The three buildings wrap around a beautifully designed garden in the centre and are set with stunning generous landscapes surrounding the entire area. The design is influenced by elements from both the natural and manmade world. Reminiscent of a super yacht, the superstructure of each block gently terraces down from its highest point with balconies on all sides. Wide horizontal bands form continuous balustrades that wrap around the blocks at each level, emphasizing the horizontal nature of the development which stretches to over 300 linear metres in length.

The project builds on the inherent qualities of the site, with a building that has been shaped with gentle curves thus avoiding any sharp corners or angles which would feel foreign to the site. A key vision of the development was to bring the existing qualities of the landscape unto the building to offer all residents high quality private outdoor relaxation spaces. This is achieved through a series of stepping plateaus bringing the greenery of the site onto the building and offering a wide range of oversized gardens, balconies and terraces.