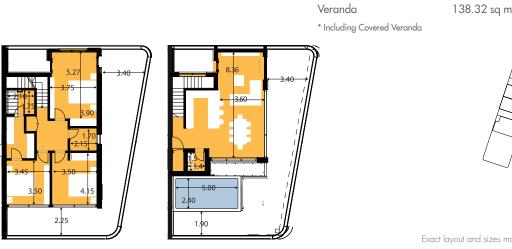

### PENTHOUSE 6

314

**INDOOR AREA** 

138.32 sq m
Floorplan location – Level 02, Level 03

 $\label{eq:Floor plans} Floor plans shown are for approximate measurements only.$  Exact layout and sizes may vary. All measurements may vary within a tolerance of 5%.