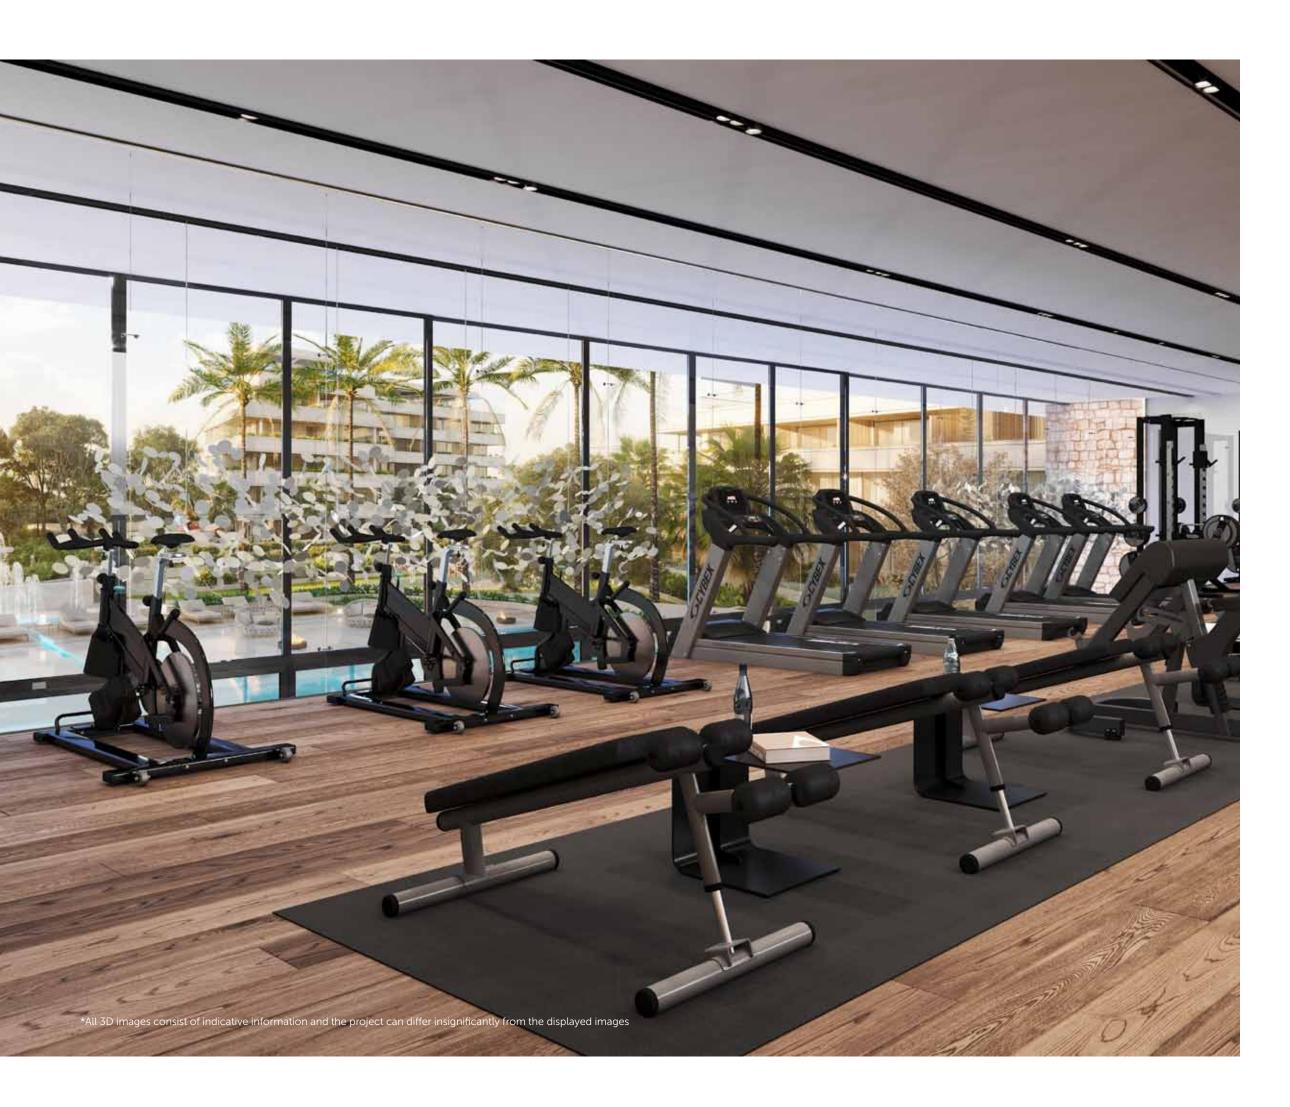

# GYM

Resident Facilities — 35

#### health and fitness

The Gym offers unbeatable views of the gardens and central pool to the south, and offers direct access to the internal pool and Spa. The gym offers a range of equipment from top of the line cardiovascular equipment to weightlifting machines and free weights. The gym also features a studio room, for aerobics, classes or private training sessions, and a space for yoga and stretching. Male and female changing rooms serve both the gym and the pools.