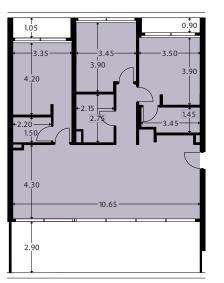

### INDOOR AREA Veranda

506

**150.28 sq m** 74.41 sq m

Floorplan location - Level 05

Floor plans shown are for approximate measurements only. Exact layout and sizes may vary. All measurements may vary within a tolerance of 5%. TYPE 7 (PLOT A) DUPLEX