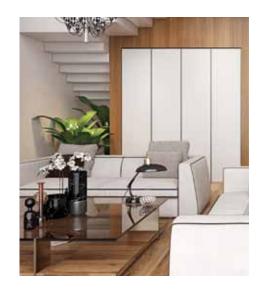

# THE ART OF LIVING IMMERSE INTO THE TRANQUILLITY OF PARADISE

The internal apartment spaces are designed with a generous clear height space of over 3.15m.

All living rooms benefit from floor to ceiling glass with views onto the central garden, as well as access onto gardens, terraces or covered verandas.

The large living rooms embrace the concept of 'open living' with dining, living and designer kitchens all within the same space. The spaces are planned for optimal use of space and furniture arrangement and the volumes all benefit from an abundance of natural light. The materials and details are contemporary and crisp.