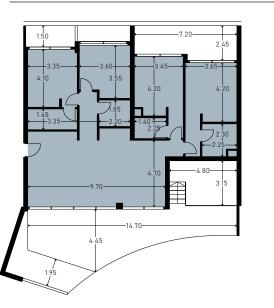

 INDOOR AREA
 142.34 sq m

 Veranda
 55.36 sq m

002

Floorplan location – Ground floor, Level 01

EDENROC Floor Plans — 83