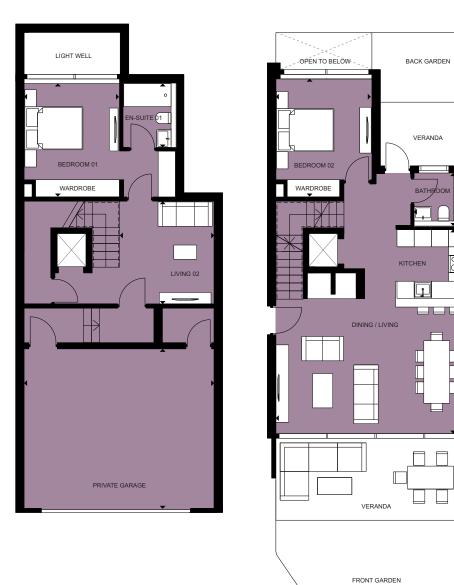

## LIVING

# THE ART OF LIVING IMMERSE INTO THE TRANQUILLITY OF PARADISE

The internal apartment spaces are designed with a generous clear height space of over 3.15m.

All living rooms benefit from floor to ceiling glass with views onto the central garden, as well as access onto gardens, terraces or covered verandas.

The large living rooms embrace the concept of 'open living' with dining, living and designer kitchens all within the same space. The spaces are planned for optimal use of space and furniture arrangement and the volumes all benefit from an abundance of natural light. The materials and details are contemporary and crisp.