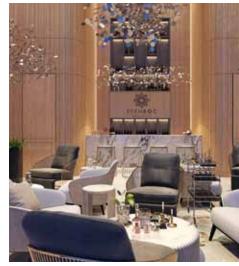

LOUNGE — CLUB TERRACE YOUR LOUNGE WITH A VIEW

The double height lounges are perfectly positioned with direct access to the central gardens and pool. Similar to the entrance lobbies, the lounges are designed around a restrained material palette supplemented by comfortable luxury furniture. The lounges provide a perfect tranquil space to unwind with friends and neighbours with a cold drink from the custom designed monolithic marble bar.

EDEN**ROC**Resident Facilities — 31