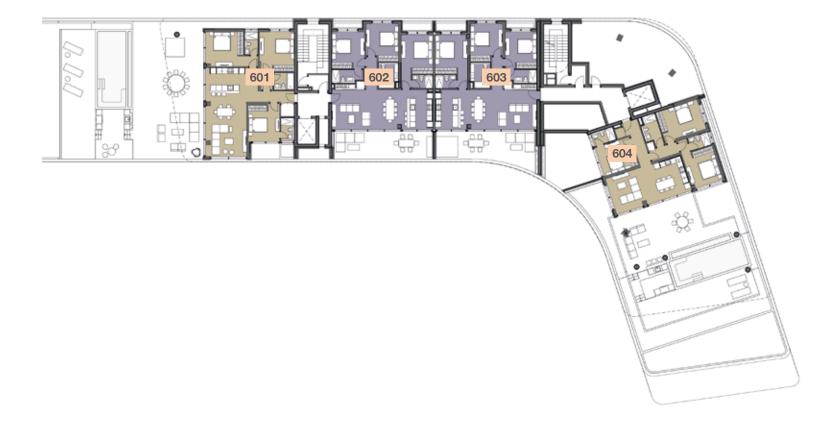

## CHOICE OF PROPERTIES

| PROPERTY | FLOOR    | BEDROOMS | ТҮРЕ      | INDOOR<br>AREA,<br>SQ.M. | COV.<br>VERANDA,<br>SQ.M. | UNCOV.<br>VERANDA,<br>SQ.M. | GARDEN/<br>PLANTER<br>SQ.M. | COMMON<br>AREA<br>SQ.M. | PRIVATE<br>POOL | TOTAL<br>AREA,<br>SQ.M. |
|----------|----------|----------|-----------|--------------------------|---------------------------|-----------------------------|-----------------------------|-------------------------|-----------------|-------------------------|
| 211      | 2        | 3 bed    | Apartment | 119.71                   | 35.87                     |                             | 6.07                        | 6.33                    |                 | 167.98                  |
| 212      | 2        | 2 bed    | Apartment | 89.71                    | 29.61                     |                             | 15.60                       | 4.86                    |                 | 139.78                  |
| 213      | 2        | 2 bed    | Apartment | 89.06                    | 23.59                     |                             |                             | 4.58                    |                 | 117.23                  |
| 214      | 2        | 2 bed    | Apartment | 88.96                    | 21.78                     |                             |                             | 4.51                    |                 | 115.25                  |
| 215      | 2        | 2 bed    | Apartment | 88.95                    | 21.40                     |                             |                             | 4.49                    |                 | 114.84                  |
| 301      | 3        | 3 bed    | Penthouse | 120.65                   | 26.40                     | 164.91                      | 60.10                       | 5.99                    | YES             | 378.05                  |
| 302      | 3        | 2 bed    | Apartment | 89.06                    | 23.55                     |                             |                             | 4.58                    |                 | 117.19                  |
| 303      | 3        | 2 bed    | Apartment | 89.67                    | 29.59                     |                             | 15.79                       | 4.85                    |                 | 139.90                  |
| 304      | 3        | 3 bed    | Apartment | 119.72                   | 29.25                     |                             | 12.26                       | 6.06                    |                 | 167.29                  |
| 305      | 3        | 3 bed    | Apartment | 119.70                   | 29.17                     |                             | 7.93                        | 6.06                    |                 | 162.86                  |
| 306      | 3        | 3 bed    | Apartment | 116.96                   | 26.19                     |                             | 10.09                       | 5.83                    |                 | 159.07                  |
| 307      | 3        | 3 bed    | Apartment | 116.95                   | 26.19                     |                             | 10.11                       | 5.83                    |                 | 159.08                  |
| 308      | 3        | 3 bed    | Apartment | 119.69                   | 31.51                     |                             | 6.08                        | 6.15                    |                 | 163.43                  |
| 309      | 3        | 3 bed    | Apartment | 119.68                   | 29.17                     |                             | 12.26                       | 6.06                    |                 | 167.17                  |
| 310      | 3        | 2 bed    | Apartment | 89.66                    | 29.65                     |                             | 15.79                       | 4.86                    |                 | 139.96                  |
| 311      | 3        | 2 bed    | Apartment | 89.11                    | 23.55                     |                             |                             | 4.59                    |                 | 117.25                  |
| 312      | 3        | 2 bed    | Apartment | 88.96                    | 21.40                     |                             |                             | 4.49                    |                 | 114.85                  |
| 313      | 3        | 2 bed    | Apartment | 88.95                    | 21.40                     |                             |                             | 4.49                    |                 | 114.84                  |
|          | Level 02 |          |           |                          |                           |                             |                             |                         |                 |                         |
|          | Level 03 |          |           |                          |                           |                             |                             |                         |                 |                         |
| 314      | 3        | 3 bed    | Penthouse | 160.20                   | 116.50                    | 21.82                       | 34.55                       | 11.22                   | YES             | 344.29                  |
| 401      | 4        | 3 bed    | Penthouse | 121.19                   | 27.13                     | 146.83                      | 53.18                       | 6.04                    | YES             | 354.37                  |

NOTE: the areas stated above may slightly differ upon issuance of relevant authority permits

EDEN**ROC** Floor Plans — 7

| PROPERTY | FLOOR | BEDROOMS       | ТҮРЕ      | INDOOR<br>AREA,<br>SQ.M. | COV.<br>VERANDA,<br>SQ.M. | UNCOV.<br>VERANDA,<br>SQ.M. | GARDEN/<br>PLANTER<br>SQ.M. | COMMON<br>AREA<br>SQ.M. | PRIVATE<br>POOL | TOTAL<br>AREA,<br>SQ.M. |
|----------|-------|----------------|-----------|--------------------------|---------------------------|-----------------------------|-----------------------------|-------------------------|-----------------|-------------------------|
| 402      | 4     | 4 bed          | Apartment | 157.59                   | 37.37                     |                             | 12.25                       | 7.94                    |                 | 215.15                  |
| 403      | 4     | 2 bed          | Apartment | 81.81                    | 20.94                     |                             | 7.93                        | 4.18                    |                 | 114.86                  |
| 404      | 4     | 3 bed          | Apartment | 116.98                   | 26.29                     |                             | 10.00                       | 5.83                    |                 | 159.10                  |
| 405      | 4     | 3 bed          | Apartment | 116.95                   | 26.29                     |                             | 10.00                       | 5.83                    |                 | 159.07                  |
| 406      | 4     | 3 bed          | Apartment | 119.69                   | 29.15                     |                             | 7.93                        | 6.06                    |                 | 162.83                  |
| 407      | 4     | 3 bed          | Apartment | 119.72                   | 29.13                     |                             | 12.25                       | 6.06                    |                 | 167.16                  |
| 408      | 4     | 2 bed          | Apartment | 89.66                    | 29.65                     |                             | 15.68                       | 4.86                    |                 | 139.85                  |
| 409      | 4     | 2 bed          | Apartment | 89.11                    | 23.50                     |                             |                             | 4.58                    |                 | 117.19                  |
| 410      | 4     | 3 bed          | Penthouse | 113.95                   | 108.77                    | 0.45                        | 88.03                       | 9.06                    | YES             | 320.26                  |
| 501      | 5     | 4 bed          | Penthouse | 178.33                   | 16.51                     | 338.99                      | 81.29                       | 7.93                    | YES             | 623.05                  |
| 502      | 5     | 3 bed          | Apartment | 116.97                   | 26.29                     |                             | 10.02                       | 5.83                    |                 | 159.11                  |
| 503      | 5     | 3 bed          | Apartment | 116.95                   | 26.29                     |                             | 10.02                       | 5.83                    |                 | 159.09                  |
| 504      | 5     | 3 bed          | Apartment | 119.69                   | 29.17                     |                             | 7.93                        | 6.06                    |                 | 162.85                  |
| 505      | 5     | 3 bed          | Apartment | 119.74                   | 29.19                     |                             | 12.23                       | 6.06                    |                 | 167.22                  |
| 506      | 5     | 4 bed<br>(150) | Apartment | 150.28                   | 74.41                     |                             | 21.72                       | 9.15                    |                 | 255.56                  |
| 507      | 5     | 3 bed          | Penthouse | 120.69                   | 32.99                     | 76.17                       | 15.30                       | 6.25                    | YES             | 251.40                  |
| 601      | 6     | 3 bed          | Penthouse | 124.09                   | 46.33                     | 177.75                      | 73.38                       | 6.94                    | YES             | 428.49                  |
| 602      | 6     | 3 bed          | Apartment | 119.66                   | 29.17                     |                             | 7.96                        | 6.06                    |                 | 162.85                  |
| 603      | 6     | 3 bed          | Apartment | 119.72                   | 29.19                     |                             | 12.25                       | 6.06                    |                 | 167.22                  |
| 604      | 6     | 3 bed          | Penthouse | 114.54                   | 120.98                    | 21.25                       | 90.92                       | 9.59                    | YES             | 357.28                  |
| 701      | 7     | 4 bed          | Penthouse | 177.59                   | 28.32                     | 193.30                      | 50.36                       | 8.38                    | YES             | 457.95                  |
| 702      | 7     | 2 bed          | Penthouse | 124.69                   | 31.31                     | 134.08                      |                             | 6.35                    | YES             | 296.43                  |