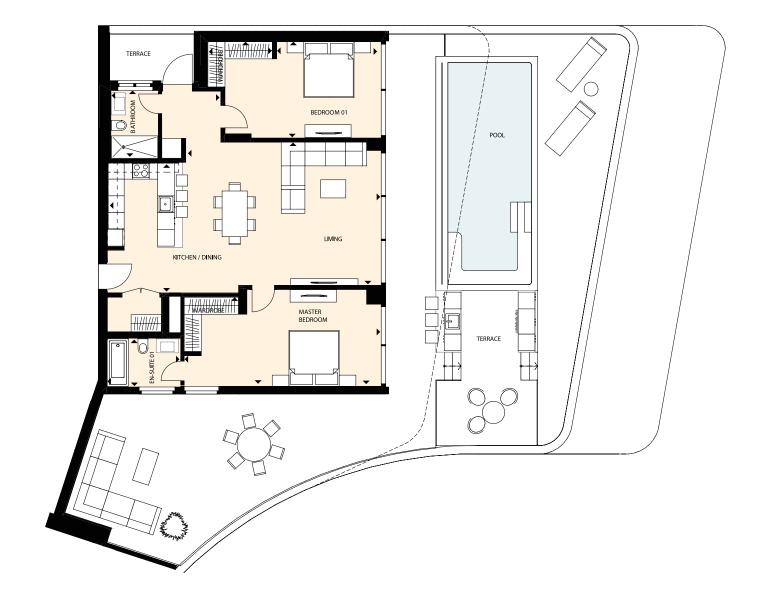

# DEVELOPMENT LAYOUT

#### WORLD CLASS AMENITIES AT YOUR DOORSTEP

The development is divided into two plots, with a building on each plot. The building on the larger northern plot reaches up to 8 storeys in height; the smaller building on the south plot is five storeys in height. The two buildings wrap around a formal garden and are set within generous landscaped grounds all around.

- 1. Entrance Plaza
- 2. Underground parking car entrance
- 3. Gardens area
- 4. Pool
- 5. Pool decking
- 6. Sunbed area
- 7. Back entrance area
- 8. Public Park
- 9. Public Area
- 10. Plot B Gardens
- 11. Lobby
- 12. Gym
- 13. Indoor pool
- 14. Spa (Sauna & Steam room)
- 15. Kid's club
- 16. Club lounge
- 17. Plot C