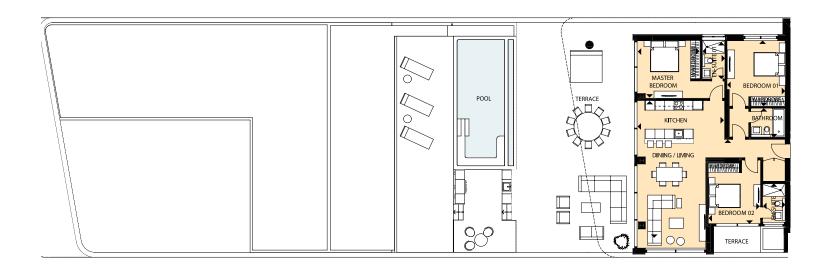

## LIVING

# THE ART OF LIVING IMMERSE INTO THE TRANQUILLITY OF PARADISE

The internal apartment spaces are designed with a generous clear height space of over 3.15m.

All living rooms benefit from floor to ceiling glass with views onto the central garden, as well as access onto gardens, terraces or covered verandas.

The large living rooms embrace the concept of 'open living' with dining, living and designer kitchens all within the same space. The spaces are planned for optimal use of space and furniture arrangement and the volumes all benefit from an abundance of natural light. The materials and details are contemporary and crisp.