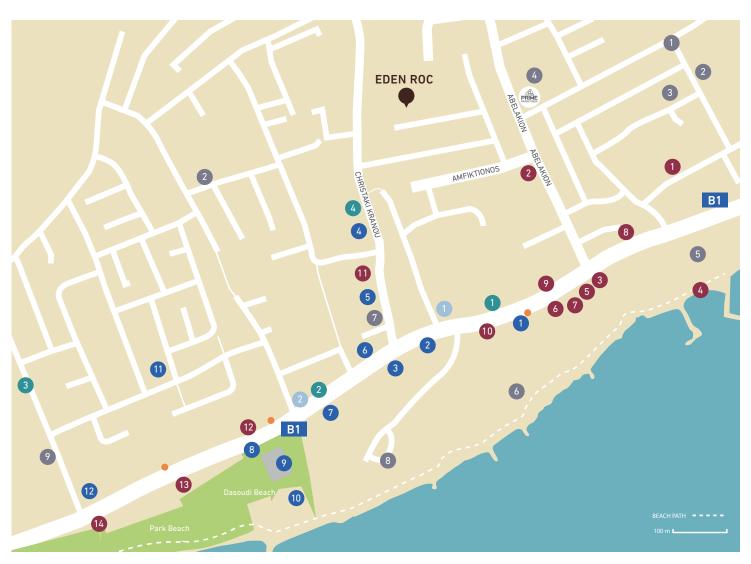

The project is nestled in a carefully selected, quiet and safe neighborhood in one of the most prestigious areas of Limassol, Potamos Germasogeia, just 500 meters away from the best sandy beaches of the tourist area and Limassol's best leisure spots, banks, pharmacies and food stores.