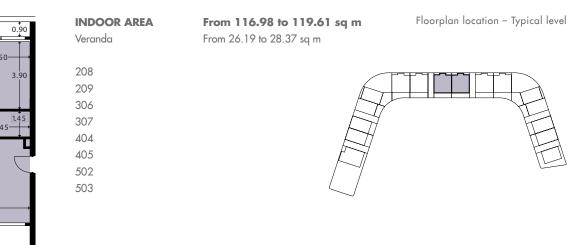

## CHOICE OF PROPERTIES

| PROPERTY | FLOOR    | BEDROOMS | ТҮРЕ      | INDOOR<br>AREA,<br>SQ.M. | COV.<br>VERANDA,<br>SQ.M. | UNCOV.<br>VERANDA,<br>SQ.M. | GARDEN/<br>PLANTER<br>SQ.M. | COMMON<br>AREA<br>SQ.M. | PRIVATE<br>POOL | TOTAL<br>AREA,<br>SQ.M. |
|----------|----------|----------|-----------|--------------------------|---------------------------|-----------------------------|-----------------------------|-------------------------|-----------------|-------------------------|
| 211      | 2        | 3 bed    | Apartment | 119.71                   | 35.87                     |                             | 6.07                        | 6.33                    |                 | 167.98                  |
| 212      | 2        | 2 bed    | Apartment | 89.71                    | 29.61                     |                             | 15.60                       | 4.86                    |                 | 139.78                  |
| 213      | 2        | 2 bed    | Apartment | 89.06                    | 23.59                     |                             |                             | 4.58                    |                 | 117.23                  |
| 214      | 2        | 2 bed    | Apartment | 88.96                    | 21.78                     |                             |                             | 4.51                    |                 | 115.25                  |
| 215      | 2        | 2 bed    | Apartment | 88.95                    | 21.40                     |                             |                             | 4.49                    |                 | 114.84                  |
| 301      | 3        | 3 bed    | Penthouse | 120.65                   | 26.40                     | 164.91                      | 60.10                       | 5.99                    | YES             | 378.05                  |
| 302      | 3        | 2 bed    | Apartment | 89.06                    | 23.55                     |                             |                             | 4.58                    |                 | 117.19                  |
| 303      | 3        | 2 bed    | Apartment | 89.67                    | 29.59                     |                             | 15.79                       | 4.85                    |                 | 139.90                  |
| 304      | 3        | 3 bed    | Apartment | 119.72                   | 29.25                     |                             | 12.26                       | 6.06                    |                 | 167.29                  |
| 305      | 3        | 3 bed    | Apartment | 119.70                   | 29.17                     |                             | 7.93                        | 6.06                    |                 | 162.86                  |
| 306      | 3        | 3 bed    | Apartment | 116.96                   | 26.19                     |                             | 10.09                       | 5.83                    |                 | 159.07                  |
| 307      | 3        | 3 bed    | Apartment | 116.95                   | 26.19                     |                             | 10.11                       | 5.83                    |                 | 159.08                  |
| 308      | 3        | 3 bed    | Apartment | 119.69                   | 31.51                     |                             | 6.08                        | 6.15                    |                 | 163.43                  |
| 309      | 3        | 3 bed    | Apartment | 119.68                   | 29.17                     |                             | 12.26                       | 6.06                    |                 | 167.17                  |
| 310      | 3        | 2 bed    | Apartment | 89.66                    | 29.65                     |                             | 15.79                       | 4.86                    |                 | 139.96                  |
| 311      | 3        | 2 bed    | Apartment | 89.11                    | 23.55                     |                             |                             | 4.59                    |                 | 117.25                  |
| 312      | 3        | 2 bed    | Apartment | 88.96                    | 21.40                     |                             |                             | 4.49                    |                 | 114.85                  |
| 313      | 3        | 2 bed    | Apartment | 88.95                    | 21.40                     |                             |                             | 4.49                    |                 | 114.84                  |
|          | Level 02 |          |           |                          |                           |                             |                             |                         |                 |                         |
|          | Level 03 |          |           |                          |                           |                             |                             |                         |                 |                         |
| 314      | 3        | 3 bed    | Penthouse | 160.20                   | 116.50                    | 21.82                       | 34.55                       | 11.22                   | YES             | 344.29                  |
| 401      | 4        | 3 bed    | Penthouse | 121.19                   | 27.13                     | 146.83                      | 53.18                       | 6.04                    | YES             | 354.37                  |

NOTE: the areas stated above may slightly differ upon issuance of relevant authority permits

EDEN**ROC** Floor Plans — 7

| PROPERTY | FLOOR | BEDROOMS       | ТҮРЕ      | INDOOR<br>AREA,<br>SQ.M. | COV.<br>VERANDA,<br>SQ.M. | UNCOV.<br>VERANDA,<br>SQ.M. | GARDEN/<br>PLANTER<br>SQ.M. | COMMON<br>AREA<br>SQ.M. | PRIVATE<br>POOL | TOTAL<br>AREA,<br>SQ.M. |
|----------|-------|----------------|-----------|--------------------------|---------------------------|-----------------------------|-----------------------------|-------------------------|-----------------|-------------------------|
| 402      | 4     | 4 bed          | Apartment | 157.59                   | 37.37                     |                             | 12.25                       | 7.94                    |                 | 215.15                  |
| 403      | 4     | 2 bed          | Apartment | 81.81                    | 20.94                     |                             | 7.93                        | 4.18                    |                 | 114.86                  |
| 404      | 4     | 3 bed          | Apartment | 116.98                   | 26.29                     |                             | 10.00                       | 5.83                    |                 | 159.10                  |
| 405      | 4     | 3 bed          | Apartment | 116.95                   | 26.29                     |                             | 10.00                       | 5.83                    |                 | 159.07                  |
| 406      | 4     | 3 bed          | Apartment | 119.69                   | 29.15                     |                             | 7.93                        | 6.06                    |                 | 162.83                  |
| 407      | 4     | 3 bed          | Apartment | 119.72                   | 29.13                     |                             | 12.25                       | 6.06                    |                 | 167.16                  |
| 408      | 4     | 2 bed          | Apartment | 89.66                    | 29.65                     |                             | 15.68                       | 4.86                    |                 | 139.85                  |
| 409      | 4     | 2 bed          | Apartment | 89.11                    | 23.50                     |                             |                             | 4.58                    |                 | 117.19                  |
| 410      | 4     | 3 bed          | Penthouse | 113.95                   | 108.77                    | 0.45                        | 88.03                       | 9.06                    | YES             | 320.26                  |
| 501      | 5     | 4 bed          | Penthouse | 178.33                   | 16.51                     | 338.99                      | 81.29                       | 7.93                    | YES             | 623.05                  |
| 502      | 5     | 3 bed          | Apartment | 116.97                   | 26.29                     |                             | 10.02                       | 5.83                    |                 | 159.11                  |
| 503      | 5     | 3 bed          | Apartment | 116.95                   | 26.29                     |                             | 10.02                       | 5.83                    |                 | 159.09                  |
| 504      | 5     | 3 bed          | Apartment | 119.69                   | 29.17                     |                             | 7.93                        | 6.06                    |                 | 162.85                  |
| 505      | 5     | 3 bed          | Apartment | 119.74                   | 29.19                     |                             | 12.23                       | 6.06                    |                 | 167.22                  |
| 506      | 5     | 4 bed<br>(150) | Apartment | 150.28                   | 74.41                     |                             | 21.72                       | 9.15                    |                 | 255.56                  |
| 507      | 5     | 3 bed          | Penthouse | 120.69                   | 32.99                     | 76.17                       | 15.30                       | 6.25                    | YES             | 251.40                  |
| 601      | 6     | 3 bed          | Penthouse | 124.09                   | 46.33                     | 177.75                      | 73.38                       | 6.94                    | YES             | 428.49                  |
| 602      | 6     | 3 bed          | Apartment | 119.66                   | 29.17                     |                             | 7.96                        | 6.06                    |                 | 162.85                  |
| 603      | 6     | 3 bed          | Apartment | 119.72                   | 29.19                     |                             | 12.25                       | 6.06                    |                 | 167.22                  |
| 604      | 6     | 3 bed          | Penthouse | 114.54                   | 120.98                    | 21.25                       | 90.92                       | 9.59                    | YES             | 357.28                  |
| 701      | 7     | 4 bed          | Penthouse | 177.59                   | 28.32                     | 193.30                      | 50.36                       | 8.38                    | YES             | 457.95                  |
| 702      | 7     | 2 bed          | Penthouse | 124.69                   | 31.31                     | 134.08                      |                             | 6.35                    | YES             | 296.43                  |