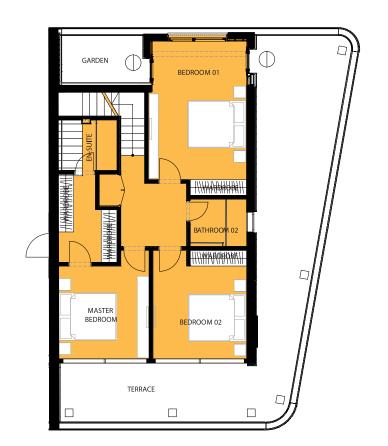

## BEDROOM

This luxury bedroom features the height of indulgence from sumptuous bedding to glorious parquet floors. This offers us a glimpse into the world that always seems just out of reach. This design uses soft greys and silvers to create a sparkling luxurious feel. Grey silver bedding and parquet floor are neutral but still rich while a stunning vanity and sophisticated accents make this a modern dream.