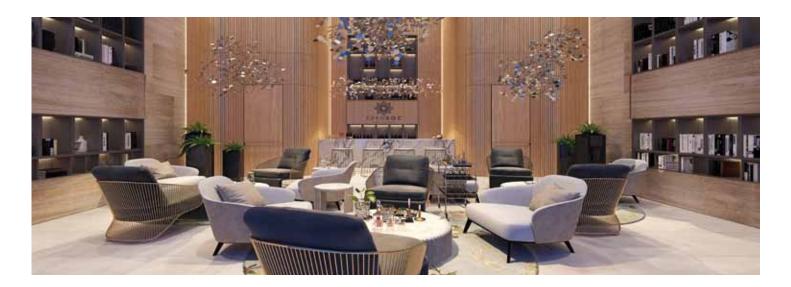

## LOBBY

#### TIMELESS SOPHISTICATION

Inspired by contemporary Nordic design, the double height lobbies have been designed with a restrained and timeless palette of white natural stone combined with white oak wood, giving the spaces a clean and minimal sophistication. Bathed in subtle concealed lighting and complemented by iconic luxury furniture pieces, these spaces will form a calming escape from the hustle and bustle of modern life.

LOUNGE — CLUB TERRACE YOUR LOUNGE WITH A VIEW

The double height lounges are perfectly positioned with direct access to the central gardens and pool. Similar to the entrance lobbies, the lounges are designed around a restrained material palette supplemented by comfortable luxury furniture. The lounges provide a perfect tranquil space to unwind with friends and neighbours with a cold drink from the custom designed monolithic marble bar.