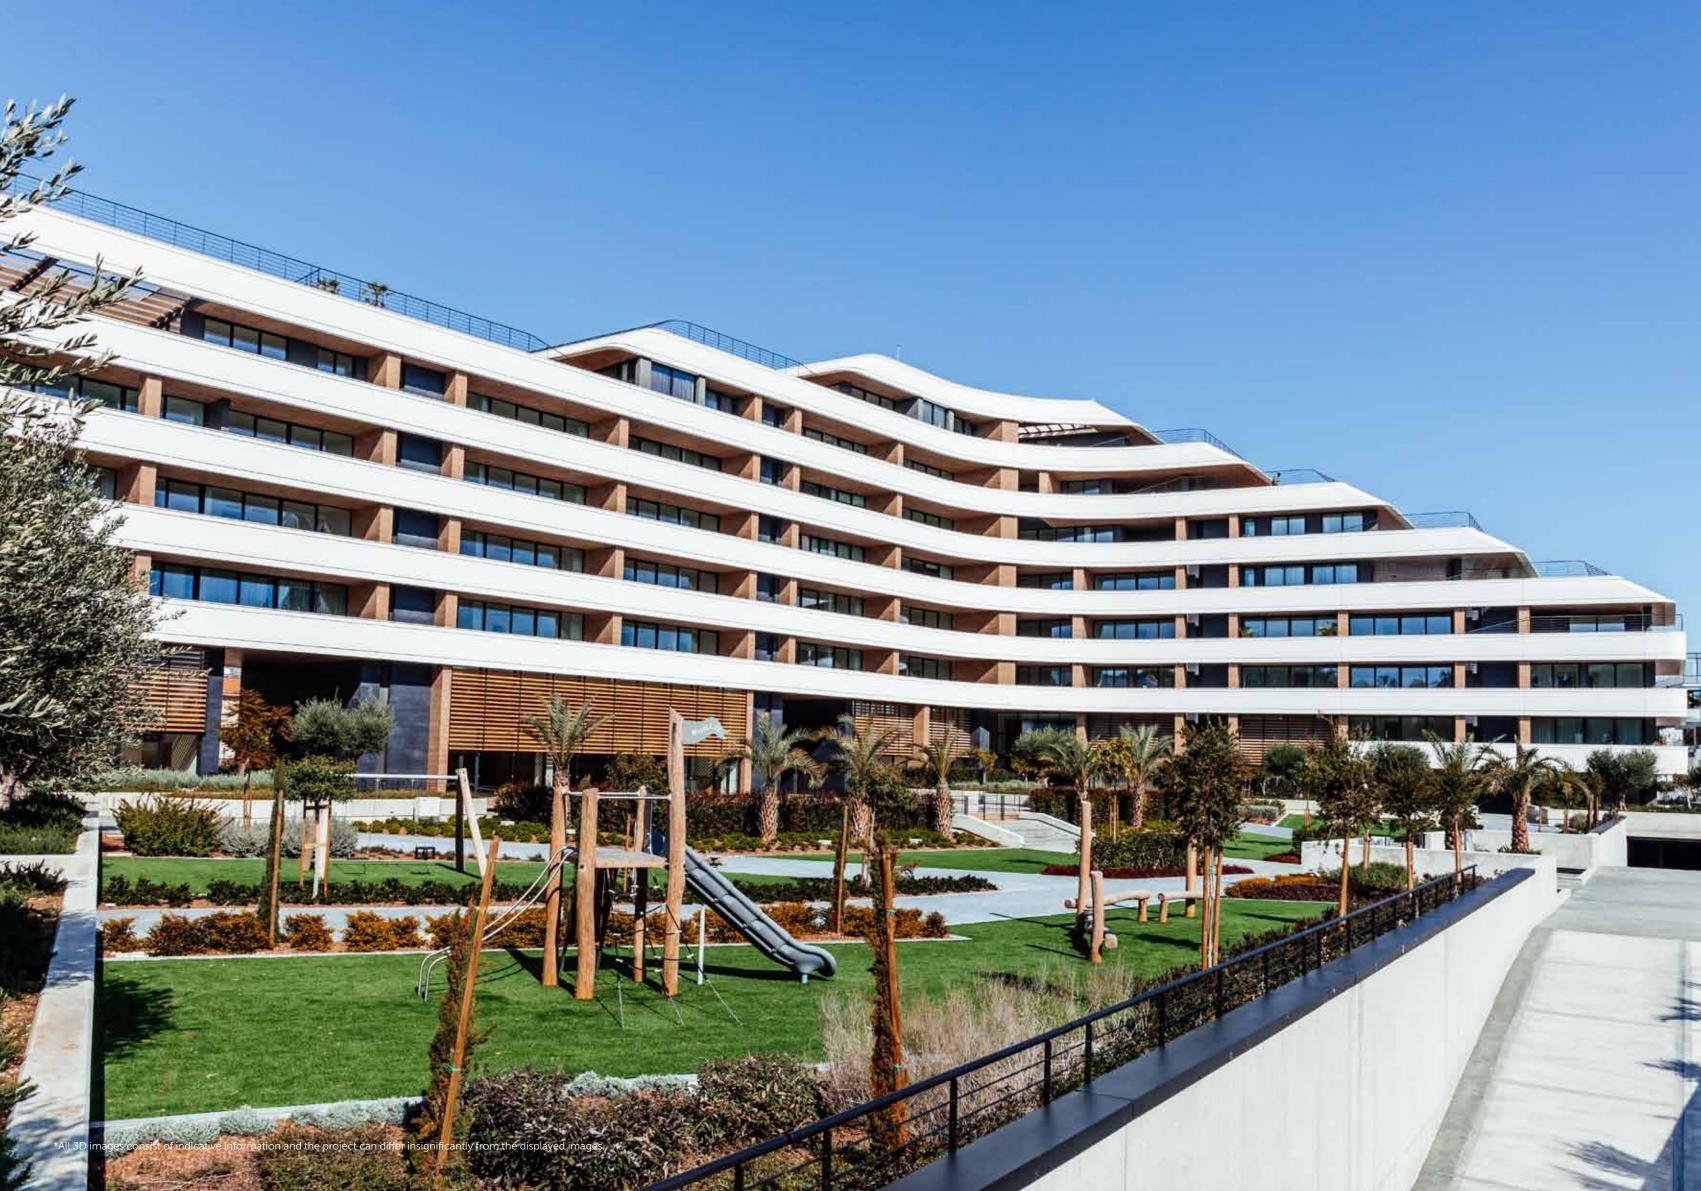

## FLOWER OF EDEN

WELCOME TO EDEN ROC — UTOPIAN STYLE SANCTUARY OF LUXURY LIVING

The Eden Roc residence is a luxurious residential complex that consists of three contemporary buildings, Eden Roc A, B and C. This magnificent complex is located in a beautiful area adjacent to the Amathus River, approximately half a kilometre from Limassol's stunning seafront. The development is divided into three plots, with each plot posing an aesthetic design of architecture. The building on the larger northern plot reaches up to eight storeys in height, the next building is slightly smaller and reaches up to five storeys in height and the smallest building reaches up to four storeys in height.

The three buildings wrap around a beautifully designed garden in the centre and are set with stunning generous landscapes surrounding the entire area. The design is influenced by elements from both the natural and manmade world. Reminiscent of a super yacht, the superstructure of each block gently terraces down from its highest point with balconies on all sides. Wide horizontal bands form continuous balustrades that wrap around the blocks at each level, emphasizing the horizontal nature of the development which stretches to over 300 linear metres in length.

The project builds on the inherent qualities of the site, with a building that has been shaped with gentle curves thus avoiding any sharp corners or angles which would feel foreign to the site. A key vision of the development was to bring the existing qualities of the landscape unto the building to offer all residents high quality private outdoor relaxation spaces. This is achieved through a series of stepping plateaus bringing the greenery of the site onto the building and offering a wide range of oversized gardens, balconies and terraces.