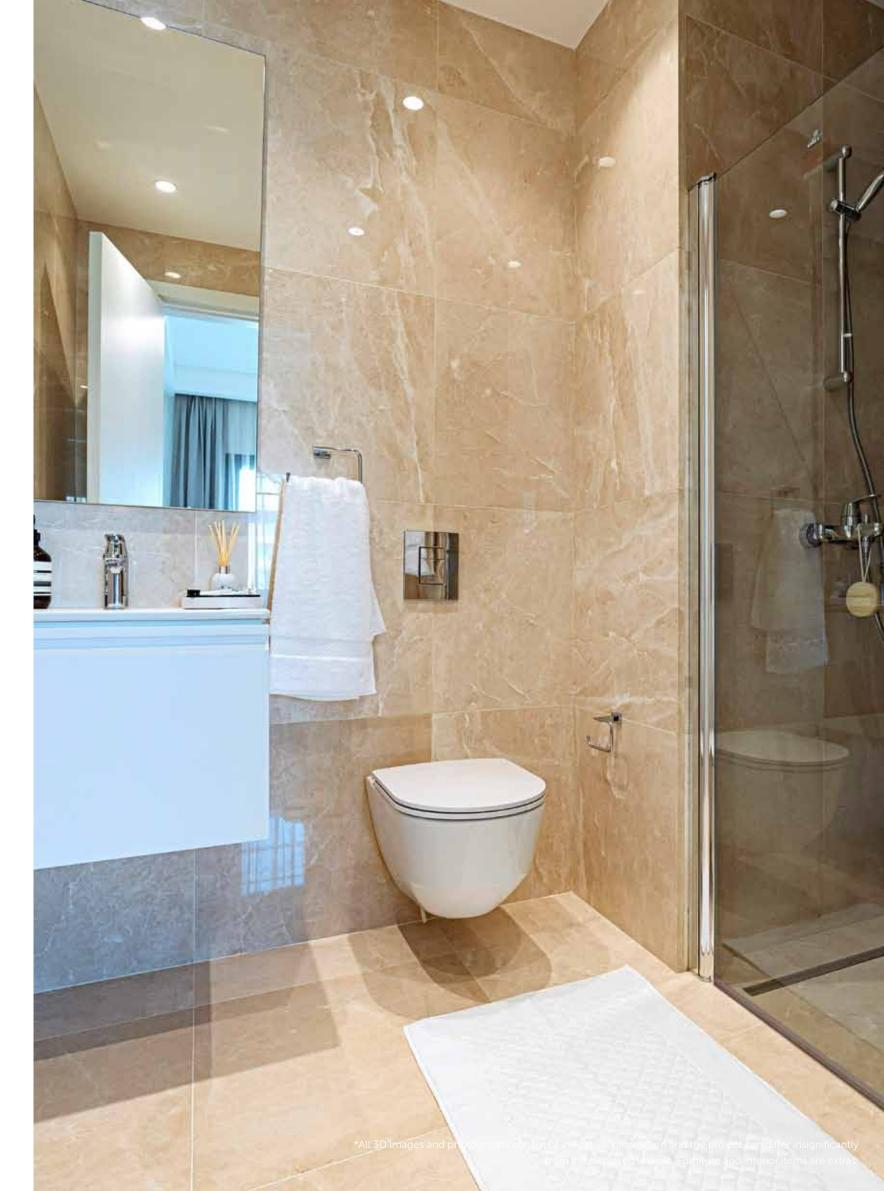

# BATHROOM

PENTHOUSE

This is what defines the design of a luxury bathroom. This bathroom has become an even more private place offering escape from the hubbub of life and becoming your very own personal place of indulgence and wellbeing. This spacious bathroom is decorated with expensive materials and stylish accent details. From marble walls and floors to stunning large windows, this creates a sense of magnificence and comfort. The combination of marble and soft colours and lots of light gives this bathroom its unique and sophisticated overall ambiance. Indulge and relax as this bathroom becomes your very own haven.