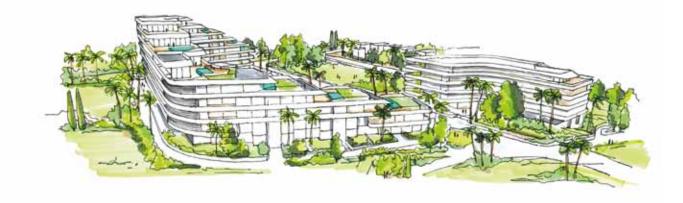

## FLOWER OF EDEN

WELCOME TO EDEN ROC — UTOPIAN STYLE SANCTUARY OF LUXURY LIVING

The Eden Roc residence is a luxurious residential complex that consists of three contemporary buildings, Eden Roc A, B and C. This magnificent complex is located in a beautiful area adjacent to the Amathus River, approximately half a kilometre from Limassol's stunning seafront. The development is divided into three plots, with each plot posing an aesthetic design of architecture. The building on the larger northern plot reaches up to eight storeys in height, the next building is slightly smaller and reaches up to five storeys in height and the smallest building reaches up to four storeys in height.

The three buildings wrap around a beautifully designed garden in the centre and are set with stunning generous landscapes surrounding the entire area. The design is influenced by elements from both the natural and manmade world. Reminiscent of a super yacht, the superstructure of each block gently terraces down from its highest point with balconies on all sides. Wide horizontal bands form continuous balustrades that wrap around the blocks at each level, emphasizing the horizontal nature of the development which stretches to over 300 linear metres in length.