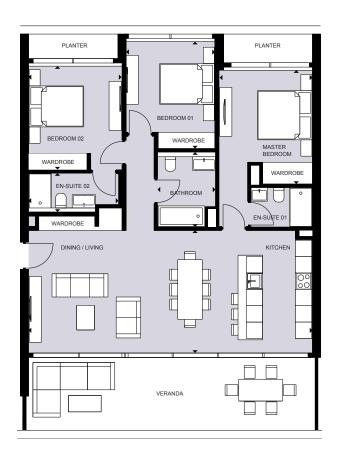

TYPE 1 (PLOT A) 2 BEDROOM APARTMENT

TYPE 2 (PLOT A)

### 2 BEDROOM APARTMENT

TYPE 3 (PLOT A) 3 BEDROOM APARTMENT

TYPE 4 (PLOT A)

EDENROC

### 3 BEDROOM APARTMENT

Floor Plans — 79