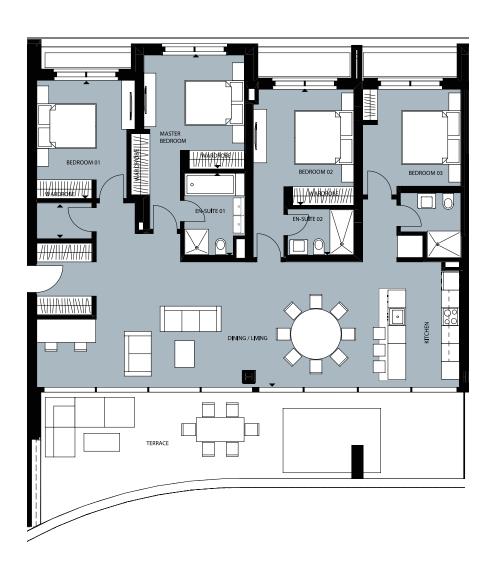

### L'ART DE VIVRE

WORLD CLASS AMENITIES
PROVIDE A SEAMLESS
BLEND OF COMFORT
AND INNOVATION

Eden Roc consists of 2, 3 and 4 bedroom luxury apartments which offer a standard of living that is second to none in the region. Each apartment provides a living space on an unprecedented scale for this highly demanded area in Limassol and in a style that is simply breath-taking.

# THE ART OF LIVING IMMERSE INTO THE TRANQUILLITY OF PARADISE

The internal apartment spaces are designed with a generous clear height space of over 3.15m.

All living rooms benefit from floor to ceiling glass with views onto the central garden, as well as access onto gardens, terraces or covered verandas.

The large living rooms embrace the concept of 'open living' with dining, living and designer kitchens all within the same space. The spaces are planned for optimal use of space and furniture arrangement and the volumes all benefit from an abundance of natural light. The materials and details are contemporary and crisp.