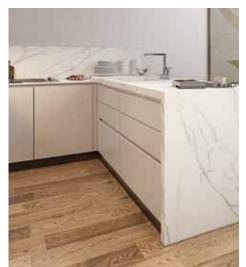

# KITCHEN

The designer kitchens are designed with a sleek, clean and minimalist style ensuring both optimised usability and durability. Materials such as beautiful synthetic white granite countertops ensure that the kitchens not only look great but are also very hardwearing and designed for longlife. The kitchens are designed as open plan with islands allowing for a breakfast bar concept and enabling the family to congregate around what will inevitably form the heart of any home.