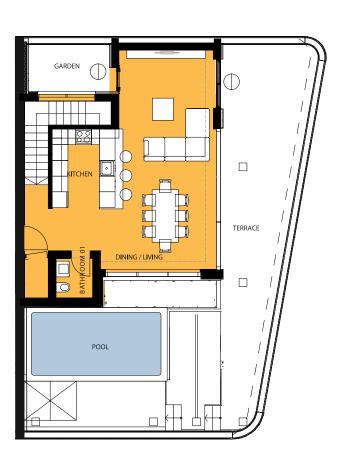

### PENTHOUSE 6

314

**INDOOR AREA** 

138.32 sq m
Floorplan location – Level 02, Level 03

 $\label{eq:Floor plans} Floor plans shown are for approximate measurements only.$  Exact layout and sizes may vary. All measurements may vary within a tolerance of 5%.