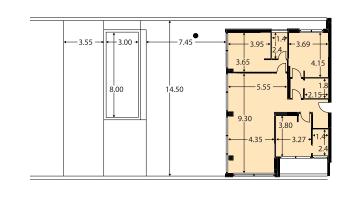

### INDOOR AREA Veranda

506

**150.28 sq m** 74.41 sq m

Floorplan location - Level 05

Floor plans shown are for approximate measurements only. Exact layout and sizes may vary. All measurements may vary within a tolerance of 5%. TYPE 7 (PLOT A) DUPLEX