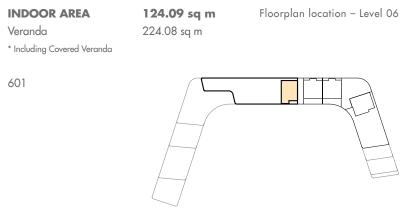

### PENTHOUSE 6

314

**INDOOR AREA** 

138.32 sq m
Floorplan location – Level 02, Level 03

 $\label{eq:Floor plans} Floor plans shown are for approximate measurements only.$  Exact layout and sizes may vary. All measurements may vary within a tolerance of 5%.