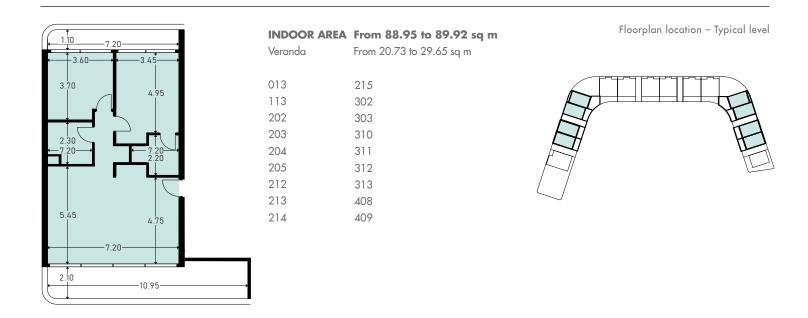

### PENTHOUSE 1-A

Floorplan location – Basement, Ground floor, Level 01

 INDOOR AREA
 From 228.77 to 231.88 sq m

 Veranda
 From 21.90 to 26.02 sq m

007 008 009

INDOOR AREA
Veranda
\* Including Covered Veranda