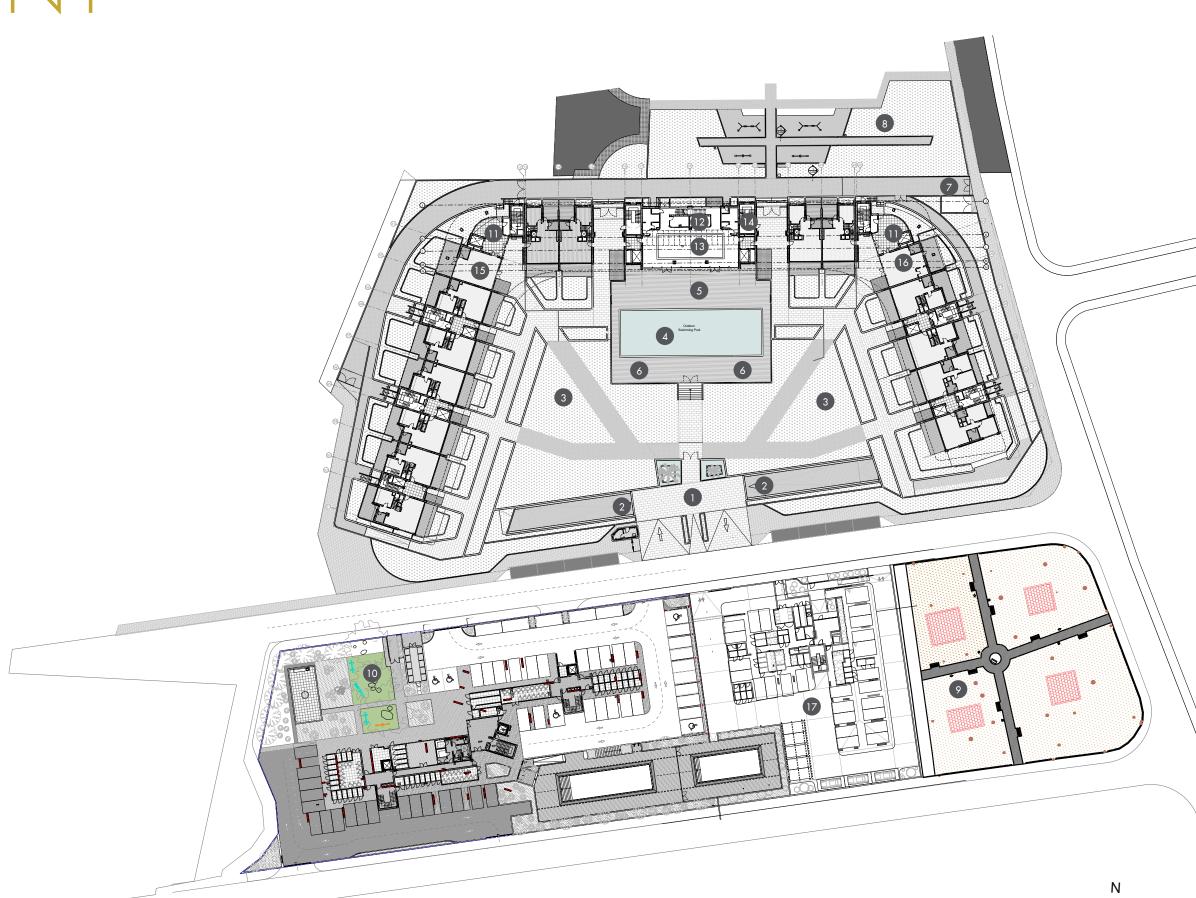

#### WORLD CLASS AMENITIES AT YOUR DOORSTEP

The development is divided into two plots, with a building on each plot. The building on the larger northern plot reaches up to 8 storeys in height; the smaller building on the south plot is five storeys in height. The two buildings wrap around a formal garden and are set within generous landscaped grounds all around.

- 1. Entrance Plaza
- 2. Underground parking car entrance
- 3. Gardens area
- 4. Pool
- 5. Pool decking
- 6. Sunbed area
- 7. Back entrance area
- 8. Public Park
- 9. Public Area
- 10. Plot B Gardens
- 11. Lobby
- 12. Gym
- 13. Indoor pool
- 14. Spa (Sauna & Steam room)
- 15. Kid's club
- 16. Club lounge
- 17. Plot C