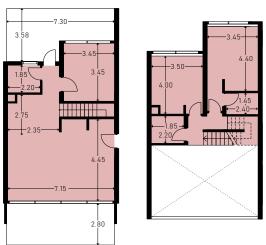

### INDOOR AREA Veranda

506

**150.28 sq m** 74.41 sq m

Floorplan location - Level 05

Floor plans shown are for approximate measurements only. Exact layout and sizes may vary. All measurements may vary within a tolerance of 5%. TYPE 7 (PLOT A) DUPLEX

 INDOOR AREA
 142.34 sq m

 Veranda
 55.36 sq m

002

Floorplan location – Ground floor, Level 01

EDENROC Floor Plans — 83

### TYPE 8 (PLOT A)

DUPLEX

**INDOOR AREA** 135.92 sq m Veranda 89.72 sq m

001

 $\label{eq:Floor plans} Floor plans shown are for approximate measurements only.$  Exact layout and sizes may vary. All measurements may vary within a tolerance of 5%.