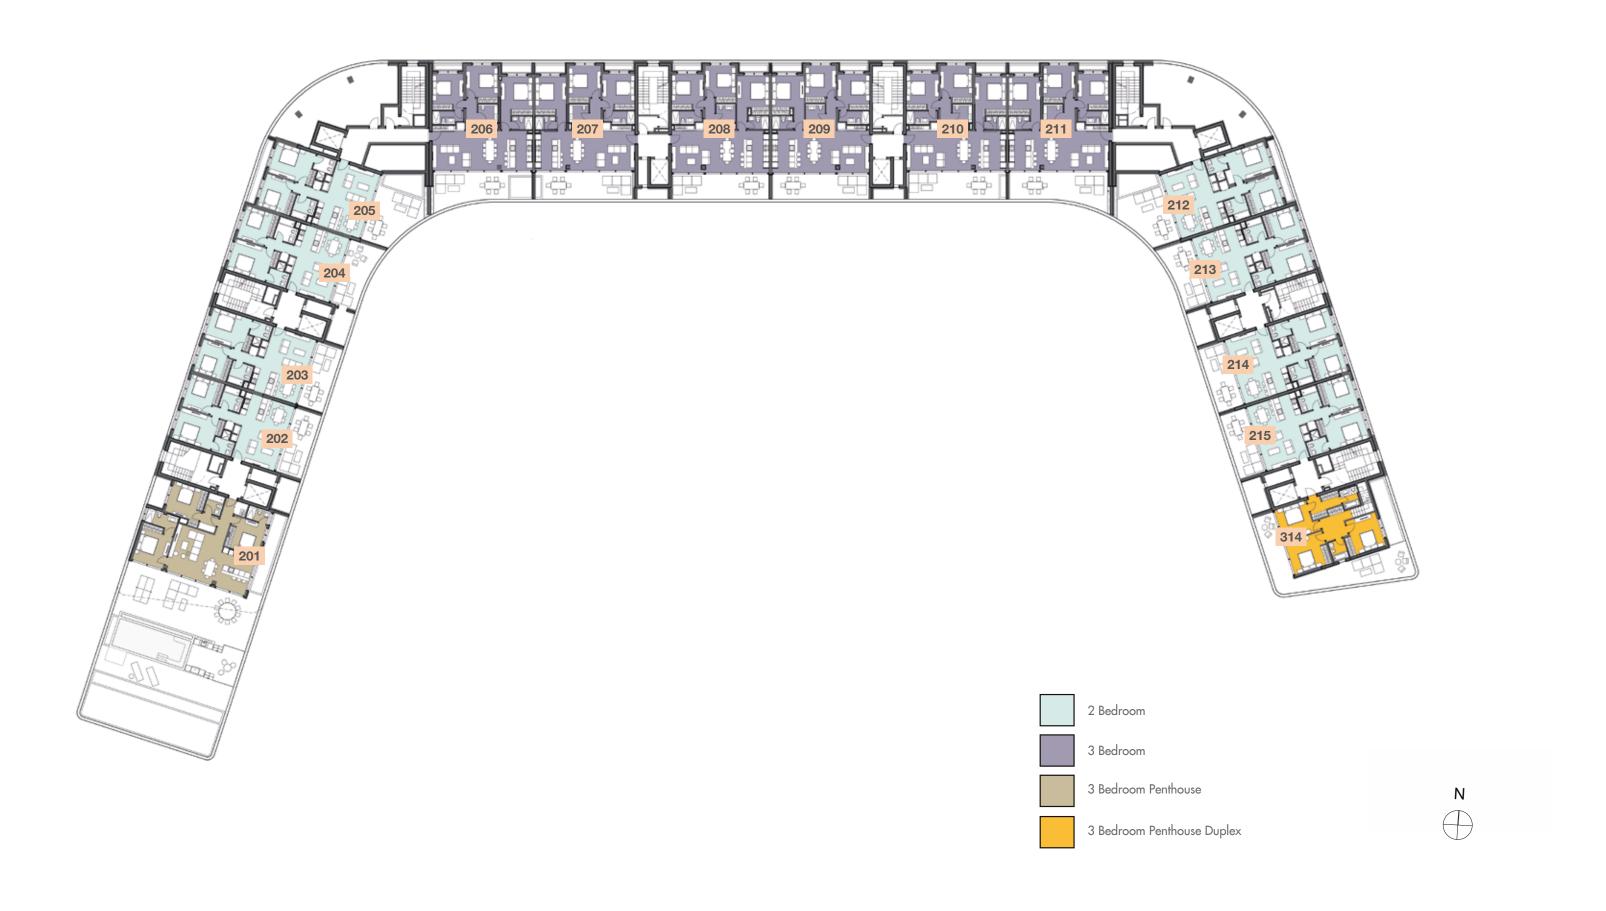

### PLOT A - FLOOR PLAN

2ND FLOOR

2 Bedroom

3 Bedroom

3 Bedroom Penthouse

3 Bedroom Penthouse Duplex

Ν