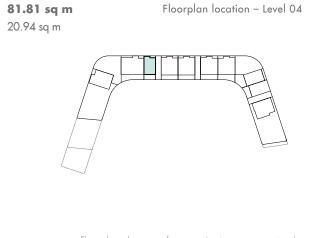

### INDOOR AREA

Veranda

\* Including Covered Veranda

403

Floor plans shown are for approximate measurements only. Exact layout and sizes may vary. All measurements may vary within a tolerance of 5%. EDENROC Floor Plans — 91