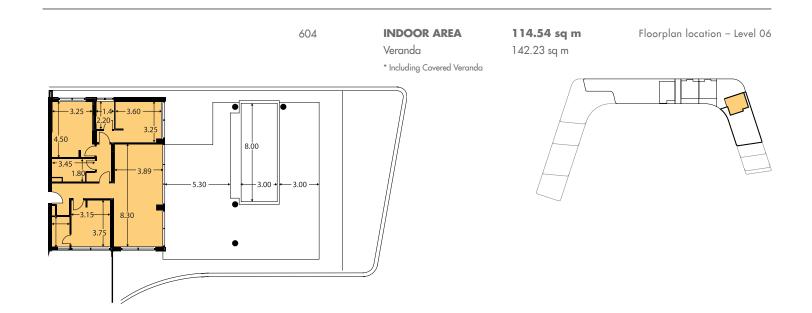

### PENTHOUSE 6

314

**INDOOR AREA** 

138.32 sq m
Floorplan location – Level 02, Level 03

 $\label{eq:Floor plans} Floor plans shown are for approximate measurements only.$  Exact layout and sizes may vary. All measurements may vary within a tolerance of 5%.