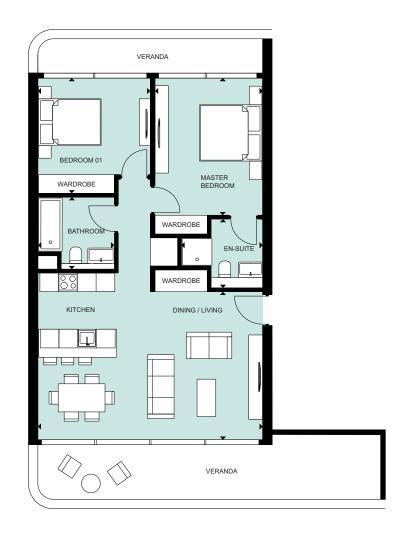

### PENTHOUSE 1-E

### INDOOR AREA Veranda \* Including Covered Veranda

507

Floorplan location – Level 05 120.69 sq m 109.16 sq m

702

124.69 sq m

Exact layout and sizes may vary. All measurements may vary within a tolerance of 5%.