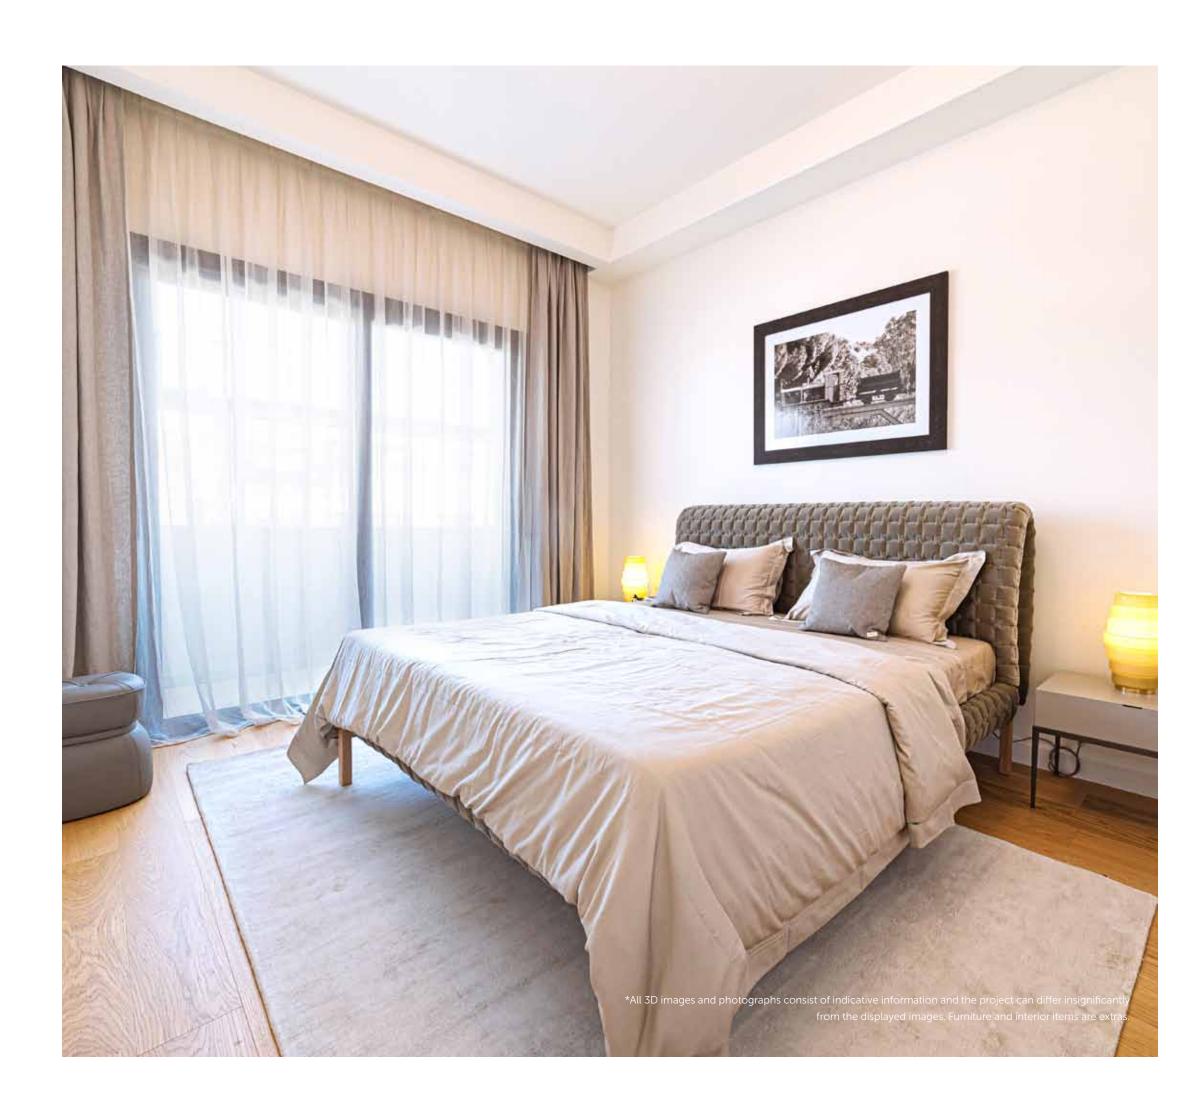

## BEDROOM

This luxury bedroom features the height of indulgence from sumptuous bedding to glorious parquet floors. This offers us a glimpse into the world that always seems just out of reach. This design uses soft greys and silvers to create a sparkling luxurious feel. Grey silver bedding and parquet floor are neutral but still rich while a stunning vanity and sophisticated accents make this a modern dream.