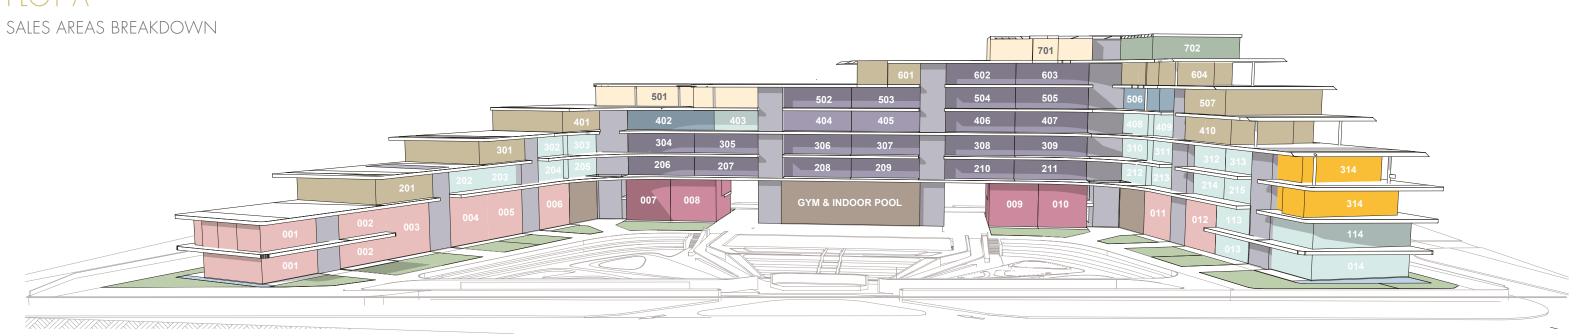

## NUMBER OF UNITS

#### PLOT A

### CHOICE OF PROPERTIES

|  | PROPERTY | FLOOR              | BEDROOMS | ТҮРЕ    | INDOOR<br>AREA,<br>SQ.M. | COV.<br>VERANDA,<br>SQ.M. | UNCOV.<br>VERANDA,<br>SQ.M. | GARDEN/<br>PLANTER<br>SQ.M. | COMMON<br>AREA<br>SQ.M. | PRIVATE<br>POOL | TOTAL<br>AREA,<br>SQ.M. |
|--|----------|--------------------|----------|---------|--------------------------|---------------------------|-----------------------------|-----------------------------|-------------------------|-----------------|-------------------------|
|  |          | Ground<br>Floor    |          |         | 78.46                    | 51.52                     |                             | 75.67                       |                         |                 |                         |
|  |          | Level 01           |          |         | 57.52                    | 38.2                      |                             |                             |                         |                 |                         |
|  | 001      | 0                  | 3 bed    | Duplex  | 135.92                   | 89.72                     |                             | 75.67                       | 9.18                    |                 | 234.82                  |
|  |          | Ground<br>Floor    |          |         | 77.33                    |                           |                             |                             |                         |                 |                         |
|  |          | Level 01           |          |         | 62.66                    |                           |                             |                             |                         |                 |                         |
|  | 002      | 0                  | 3 bed    | Duplex  | 142.34                   | 55.36                     |                             | 85.39                       | 8.05                    |                 | 205.75                  |
|  |          | Ground<br>Floor    |          |         | 77.33                    |                           |                             |                             |                         |                 |                         |
|  |          | Level 01           |          |         | 51.5                     |                           |                             |                             |                         |                 |                         |
|  | 003      | 0                  | 3 bed    | Duplex  | 128.90                   | 33.54                     |                             | 88.01                       | 6.61                    |                 | 169.05                  |
|  |          | Ground<br>Floor    |          |         | 77.33                    |                           |                             |                             |                         |                 |                         |
|  |          | Level 01           |          |         | 51.5                     |                           |                             |                             |                         |                 |                         |
|  | 004      | 0                  | 3 bed    | Duplex  | 128.93                   | 33.38                     |                             | 97.24                       | 6.61                    |                 | 168.92                  |
|  |          | Ground<br>Floor    |          |         | 77.33                    |                           |                             |                             |                         |                 |                         |
|  |          | Level 01           |          |         | 51.5                     |                           |                             |                             |                         |                 |                         |
|  | 005      | 0                  | 3 bed    | Duplex  | 128.92                   | 33.45                     |                             | 103.20                      | 6.61                    |                 | 168.98                  |
|  |          | Ground<br>Floor    |          |         | 77.33                    |                           |                             |                             |                         |                 |                         |
|  |          | Level 01           |          |         | 51.5                     |                           |                             |                             |                         |                 |                         |
|  | 006      | 0                  | 3 bed    | Duplex  | 129.78                   | 35.58                     |                             | 94.13                       | 6.73                    |                 | 172.09                  |
|  |          | Basement<br>Ground |          |         | 102.83                   |                           |                             |                             |                         |                 |                         |
|  |          | Floor              |          |         | 81.42                    |                           |                             |                             |                         |                 |                         |
|  | 007      | Level 01<br>0      | 4 bed    | Triplex | 48.87<br>228.77          | 26.01                     |                             | 54.52                       | 10.37                   |                 | 265.15                  |
|  | 007      | Basement           | - DCG    | Прох    | 102.83                   | 20.01                     |                             | 54.52                       | 10.07                   |                 | 200.10                  |
|  |          | Ground             |          |         |                          |                           |                             |                             |                         |                 |                         |
|  |          | Floor<br>Level 01  |          |         | 81.42                    |                           |                             |                             |                         |                 |                         |
|  | 008      | 0                  | 4 bed    | Triplex | 50.78<br>231.88          | 21.90                     |                             | 69.95                       | 10.37                   |                 | 264.11                  |
|  |          | Basement           |          |         | 102.83                   |                           |                             |                             |                         |                 |                         |
|  |          | Ground<br>Floor    |          |         | 81.42                    |                           |                             |                             |                         |                 |                         |
|  | 009      | Level 01<br>0      | 4 bed    | Triplex | 50.78<br>231.87          | 21.90                     |                             | 69.97                       | 10.33                   |                 | 264.10                  |
|  |          |                    |          |         |                          |                           |                             |                             |                         |                 |                         |

NOTE: the areas stated above may slightly differ upon issuance of relevant authority permits

EDEN**ROC** Floor Plans — 73

|  | PROPERTY | FLOOR                                   | BEDROOMS | ТҮРЕ                | INDOOR<br>AREA,<br>SQ.M.           | COV.<br>VERANDA,<br>SQ.M. | UNCOV.<br>VERANDA,<br>SQ.M. | GARDEN/<br>PLANTER<br>SQ.M. | COMMON<br>AREA<br>SQ.M. | PRIVATE<br>POOL | TOTAL<br>AREA,<br>SQ.M. |
|--|----------|-----------------------------------------|----------|---------------------|------------------------------------|---------------------------|-----------------------------|-----------------------------|-------------------------|-----------------|-------------------------|
|  | 010      | Basement<br>Ground<br>Floor<br>Level 01 | 4 bed    | Triplex             | 102.83<br>81.42<br>48.87<br>229.92 | 26.02                     |                             | 52.70                       | 10.42                   |                 | 266.36                  |
|  |          | Ground<br>Floor<br>Level 01             |          |                     | 77.33<br>51.46                     |                           |                             |                             |                         |                 |                         |
|  | 011      | O<br>Ground<br>Floor<br>Level 01        | 3 bed    | Duplex              | 128.92<br>77.33<br>51.46           | 35.84                     |                             | 72.17                       | 6.71                    |                 | 168.61                  |
|  | 012      | 0                                       | 3 bed    | Duplex              | 128.93                             | 33.09                     |                             | 77.26                       | 6.59                    |                 | 168.61                  |
|  | 013      | 0                                       | 2 bed    | Garden<br>Apartment | 89.35                              | 21.40                     |                             | 76.22                       | 4.51                    |                 | 115.26                  |
|  | 014      | 0                                       | 2 bed    | Garden<br>Apartment | 91.10                              | 58.61                     |                             | 154.84                      | 6.09                    |                 | 115.80                  |
|  | 113      | 1                                       | 2 bed    | Apartment           | 89.35                              | 20.97                     |                             |                             | 4.49                    |                 | 114.81                  |
|  | 114      | 1                                       | 2 bed    | Apartment           | 91.49                              | 54.32                     |                             | 3.35                        | 5.93                    |                 | 151.74                  |
|  | 201      | 2                                       | 3 bed    | Penthouse           | 120.58                             | 26.65                     | 157.99                      | 39.15                       | 5.99                    | YES             | 311.21                  |
|  | 202      | 2                                       | 2 bed    | Apartment           | 88.96                              | 21.40                     |                             |                             | 4.49                    |                 | 114.85                  |
|  | 203      | 2                                       | 2 bed    | Apartment           | 88.96                              | 21.40                     |                             |                             | 4.49                    |                 | 114.85                  |
|  | 204      | 2                                       | 2 bed    | Apartment           | 89.20                              | 23.47                     | 8.55                        |                             | 4.59                    |                 | 125.81                  |
|  | 205      | 2                                       | 2 bed    | Apartment           | 89.52                              | 29.68                     |                             | 15.65                       | 4.85                    |                 | 124.05                  |
|  | 206      | 2                                       | 3 bed    | Apartment           | 119.74                             | 29.23                     |                             | 12.26                       | 6.06                    |                 | 167.29                  |
|  | 207      | 2                                       | 3 bed    | Apartment           | 119.70                             | 29.17                     |                             | 7.93                        | 6.06                    |                 | 162.86                  |
|  | 208      | 2                                       | 3 bed    | Apartment           | 119.61                             | 28.37                     |                             | 5.83                        | 6.02                    |                 | 159.83                  |
|  | 209      | 2                                       | 3 bed    | Apartment           | 119.63                             | 28.37                     |                             | 5.81                        | 6.02                    |                 | 159.83                  |
|  | 210      | 2                                       | 3 bed    | Apartment           | 119.69                             | 29.03                     |                             | 8.04                        | 6.05                    |                 | 162.81                  |
|  |          |                                         |          |                     |                                    |                           |                             |                             |                         |                 |                         |

## CHOICE OF PROPERTIES

| PROPERTY | FLOOR    | BEDROOMS | ТҮРЕ      | INDOOR<br>AREA,<br>SQ.M. | COV.<br>VERANDA,<br>SQ.M. | UNCOV.<br>VERANDA,<br>SQ.M. | GARDEN/<br>PLANTER<br>SQ.M. | COMMON<br>AREA<br>SQ.M. | PRIVATE<br>POOL | TOTAL<br>AREA,<br>SQ.M. |
|----------|----------|----------|-----------|--------------------------|---------------------------|-----------------------------|-----------------------------|-------------------------|-----------------|-------------------------|
| 211      | 2        | 3 bed    | Apartment | 119.71                   | 35.87                     |                             | 6.07                        | 6.33                    |                 | 167.98                  |
| 212      | 2        | 2 bed    | Apartment | 89.71                    | 29.61                     |                             | 15.60                       | 4.86                    |                 | 139.78                  |
| 213      | 2        | 2 bed    | Apartment | 89.06                    | 23.59                     |                             |                             | 4.58                    |                 | 117.23                  |
| 214      | 2        | 2 bed    | Apartment | 88.96                    | 21.78                     |                             |                             | 4.51                    |                 | 115.25                  |
| 215      | 2        | 2 bed    | Apartment | 88.95                    | 21.40                     |                             |                             | 4.49                    |                 | 114.84                  |
| 301      | 3        | 3 bed    | Penthouse | 120.65                   | 26.40                     | 164.91                      | 60.10                       | 5.99                    | YES             | 378.05                  |
| 302      | 3        | 2 bed    | Apartment | 89.06                    | 23.55                     |                             |                             | 4.58                    |                 | 117.19                  |
| 303      | 3        | 2 bed    | Apartment | 89.67                    | 29.59                     |                             | 15.79                       | 4.85                    |                 | 139.90                  |
| 304      | 3        | 3 bed    | Apartment | 119.72                   | 29.25                     |                             | 12.26                       | 6.06                    |                 | 167.29                  |
| 305      | 3        | 3 bed    | Apartment | 119.70                   | 29.17                     |                             | 7.93                        | 6.06                    |                 | 162.86                  |
| 306      | 3        | 3 bed    | Apartment | 116.96                   | 26.19                     |                             | 10.09                       | 5.83                    |                 | 159.07                  |
| 307      | 3        | 3 bed    | Apartment | 116.95                   | 26.19                     |                             | 10.11                       | 5.83                    |                 | 159.08                  |
| 308      | 3        | 3 bed    | Apartment | 119.69                   | 31.51                     |                             | 6.08                        | 6.15                    |                 | 163.43                  |
| 309      | 3        | 3 bed    | Apartment | 119.68                   | 29.17                     |                             | 12.26                       | 6.06                    |                 | 167.17                  |
| 310      | 3        | 2 bed    | Apartment | 89.66                    | 29.65                     |                             | 15.79                       | 4.86                    |                 | 139.96                  |
| 311      | 3        | 2 bed    | Apartment | 89.11                    | 23.55                     |                             |                             | 4.59                    |                 | 117.25                  |
| 312      | 3        | 2 bed    | Apartment | 88.96                    | 21.40                     |                             |                             | 4.49                    |                 | 114.85                  |
| 313      | 3        | 2 bed    | Apartment | 88.95                    | 21.40                     |                             |                             | 4.49                    |                 | 114.84                  |
|          | Level 02 |          |           |                          |                           |                             |                             |                         |                 |                         |
|          | Level 03 |          |           |                          |                           |                             |                             |                         |                 |                         |
| 314      | 3        | 3 bed    | Penthouse | 160.20                   | 116.50                    | 21.82                       | 34.55                       | 11.22                   | YES             | 344.29                  |
| 401      | 4        | 3 bed    | Penthouse | 121.19                   | 27.13                     | 146.83                      | 53.18                       | 6.04                    | YES             | 354.37                  |

NOTE: the areas stated above may slightly differ upon issuance of relevant authority permits

EDEN**ROC** Floor Plans — 7

| PROPERTY | FLOOR | BEDROOMS       | ТҮРЕ      | INDOOR<br>AREA,<br>SQ.M. | COV.<br>VERANDA,<br>SQ.M. | UNCOV.<br>VERANDA,<br>SQ.M. | GARDEN/<br>PLANTER<br>SQ.M. | COMMON<br>AREA<br>SQ.M. | PRIVATE<br>POOL | TOTAL<br>AREA,<br>SQ.M. |
|----------|-------|----------------|-----------|--------------------------|---------------------------|-----------------------------|-----------------------------|-------------------------|-----------------|-------------------------|
| 402      | 4     | 4 bed          | Apartment | 157.59                   | 37.37                     |                             | 12.25                       | 7.94                    |                 | 215.15                  |
| 403      | 4     | 2 bed          | Apartment | 81.81                    | 20.94                     |                             | 7.93                        | 4.18                    |                 | 114.86                  |
| 404      | 4     | 3 bed          | Apartment | 116.98                   | 26.29                     |                             | 10.00                       | 5.83                    |                 | 159.10                  |
| 405      | 4     | 3 bed          | Apartment | 116.95                   | 26.29                     |                             | 10.00                       | 5.83                    |                 | 159.07                  |
| 406      | 4     | 3 bed          | Apartment | 119.69                   | 29.15                     |                             | 7.93                        | 6.06                    |                 | 162.83                  |
| 407      | 4     | 3 bed          | Apartment | 119.72                   | 29.13                     |                             | 12.25                       | 6.06                    |                 | 167.16                  |
| 408      | 4     | 2 bed          | Apartment | 89.66                    | 29.65                     |                             | 15.68                       | 4.86                    |                 | 139.85                  |
| 409      | 4     | 2 bed          | Apartment | 89.11                    | 23.50                     |                             |                             | 4.58                    |                 | 117.19                  |
| 410      | 4     | 3 bed          | Penthouse | 113.95                   | 108.77                    | 0.45                        | 88.03                       | 9.06                    | YES             | 320.26                  |
| 501      | 5     | 4 bed          | Penthouse | 178.33                   | 16.51                     | 338.99                      | 81.29                       | 7.93                    | YES             | 623.05                  |
| 502      | 5     | 3 bed          | Apartment | 116.97                   | 26.29                     |                             | 10.02                       | 5.83                    |                 | 159.11                  |
| 503      | 5     | 3 bed          | Apartment | 116.95                   | 26.29                     |                             | 10.02                       | 5.83                    |                 | 159.09                  |
| 504      | 5     | 3 bed          | Apartment | 119.69                   | 29.17                     |                             | 7.93                        | 6.06                    |                 | 162.85                  |
| 505      | 5     | 3 bed          | Apartment | 119.74                   | 29.19                     |                             | 12.23                       | 6.06                    |                 | 167.22                  |
| 506      | 5     | 4 bed<br>(150) | Apartment | 150.28                   | 74.41                     |                             | 21.72                       | 9.15                    |                 | 255.56                  |
| 507      | 5     | 3 bed          | Penthouse | 120.69                   | 32.99                     | 76.17                       | 15.30                       | 6.25                    | YES             | 251.40                  |
| 601      | 6     | 3 bed          | Penthouse | 124.09                   | 46.33                     | 177.75                      | 73.38                       | 6.94                    | YES             | 428.49                  |
| 602      | 6     | 3 bed          | Apartment | 119.66                   | 29.17                     |                             | 7.96                        | 6.06                    |                 | 162.85                  |
| 603      | 6     | 3 bed          | Apartment | 119.72                   | 29.19                     |                             | 12.25                       | 6.06                    |                 | 167.22                  |
| 604      | 6     | 3 bed          | Penthouse | 114.54                   | 120.98                    | 21.25                       | 90.92                       | 9.59                    | YES             | 357.28                  |
| 701      | 7     | 4 bed          | Penthouse | 177.59                   | 28.32                     | 193.30                      | 50.36                       | 8.38                    | YES             | 457.95                  |
| 702      | 7     | 2 bed          | Penthouse | 124.69                   | 31.31                     | 134.08                      |                             | 6.35                    | YES             | 296.43                  |