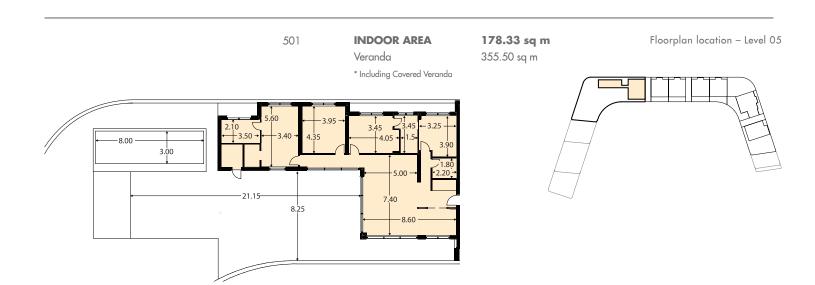

### INDOOR AREA Veranda

506

**150.28 sq m** 74.41 sq m

Floorplan location - Level 05

Floor plans shown are for approximate measurements only. Exact layout and sizes may vary. All measurements may vary within a tolerance of 5%. TYPE 7 (PLOT A) DUPLEX