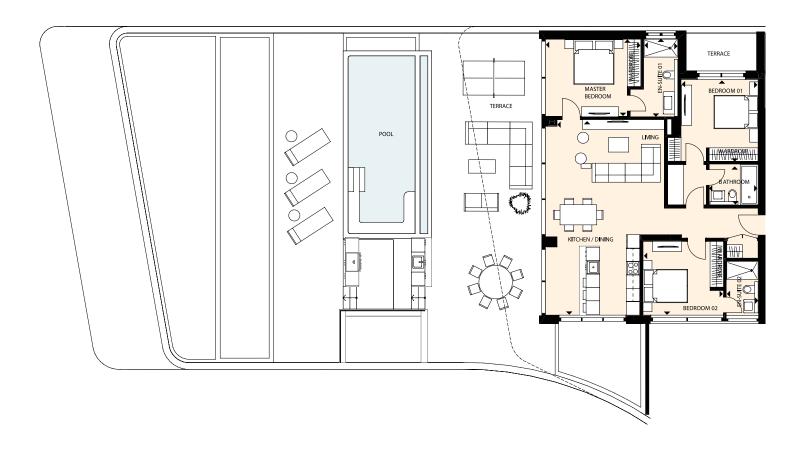

- 1. Entrance Plaza
- 2. Underground parking car entrance
- 3. Gardens area
- 4. Pool
- 5. Pool decking
- 6. Sunbed area
- 7. Back entrance area
- 8. Public Park
- 9. Public Area
- 10. Plot B Gardens
- 11. Lobby
- 12. Gym
- 13. Indoor pool
- 14. Spa (Sauna & Steam room)
- 15. Kid's club
- 16. Club lounge
- 17. Plot C