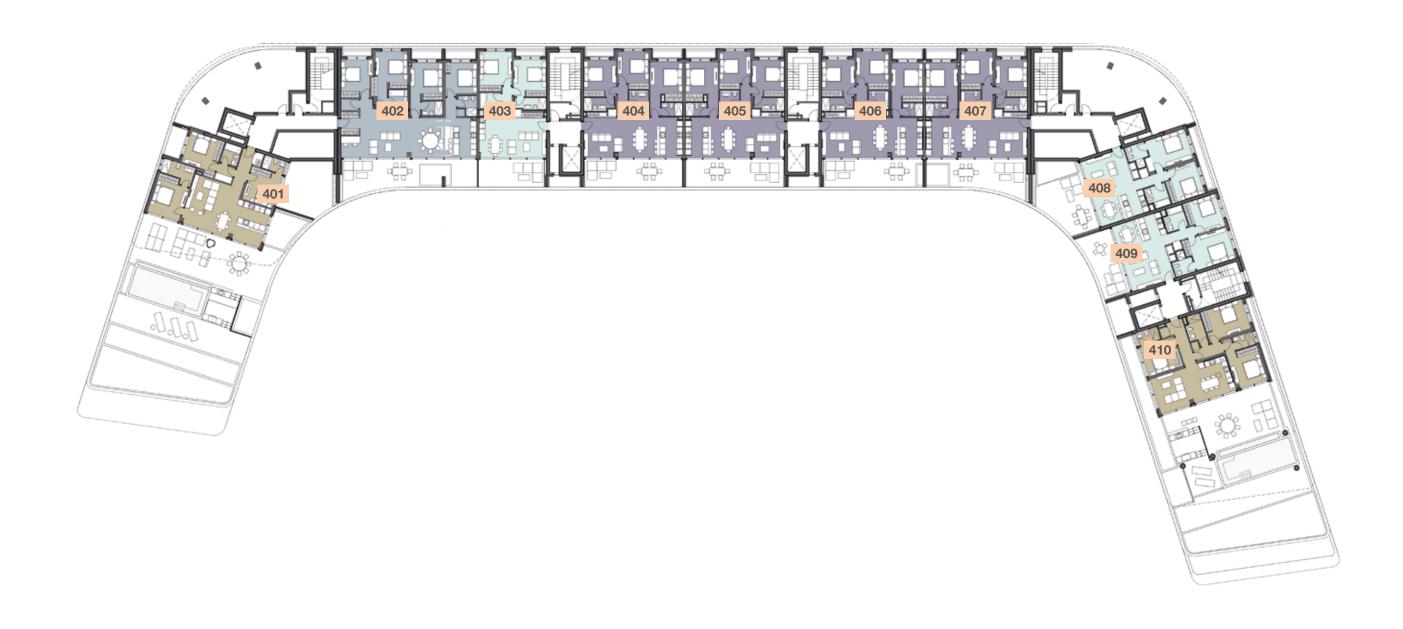

h plot is five storeys in height. The two buildings wrap around a formal garden and are set within generous landscaped grounds all around.

- 1. Entrance Plaza
- 2. Underground parking car entrance
- 3. Gardens area
- 4. Pool
- 5. Pool decking
- 6. Sunbed area
- 7. Back entrance area
- 8. Public Park
- 9. Public Area
- 10. Plot B Gardens
- 11. Lobby
- 12. Gym
- 13. Indoor pool
- 14. Spa (Sauna & Steam room)
- 15. Kid's club
- 16. Club lounge
- 17. Plot C



## NUMBER OF UNITS

#### PLOT A





### PLOT A - PARKING

BASEMENT 1



### PLOT A - FLOOR PLAN

GROUND FLOOR



### PLOT A - FLOOR PLAN

1ST FLOOR



### PLOT A - FLOOR PLAN

2ND FLOOR



2 Bedroom

3 Bedroom

3 Bedroom Penthouse

3 Bedroom Penthouse Duplex

Ν

### PLOT A - FLOOR PLAN

3RD FLOOR



### PLOT A - FLOOR PLAN

4TH FLOOR







E D E N R O C Floor Plans

### PLOT A - FLOOR PLAN

5TH FLOOR







### PLOT A - FLOOR PLAN

6TH FLOOR



### PLOT A - FLOOR PLAN

7TH FLOOR





3 Bedroom



3 Bedroom Penthouse



2 Bedroom Penthouse



4 Bedroom Penthouse



N D

### CHOICE OF PROPERTIES

|  | PROPERTY | FLOOR              | BEDROOMS | ТҮРЕ    | INDOOR<br>AREA,<br>SQ.M. | COV.<br>VERANDA,<br>SQ.M. | UNCOV.<br>VERANDA,<br>SQ.M. | GARDEN/<br>PLANTER<br>SQ.M. | COMMON<br>AREA<br>SQ.M. | PRIVATE<br>POOL | TOTAL<br>AREA,<br>SQ.M. |
|--|----------|--------------------|----------|---------|--------------------------|---------------------------|-----------------------------|-----------------------------|-------------------------|-----------------|-------------------------|
|  |          | Ground<br>Floor    |          |