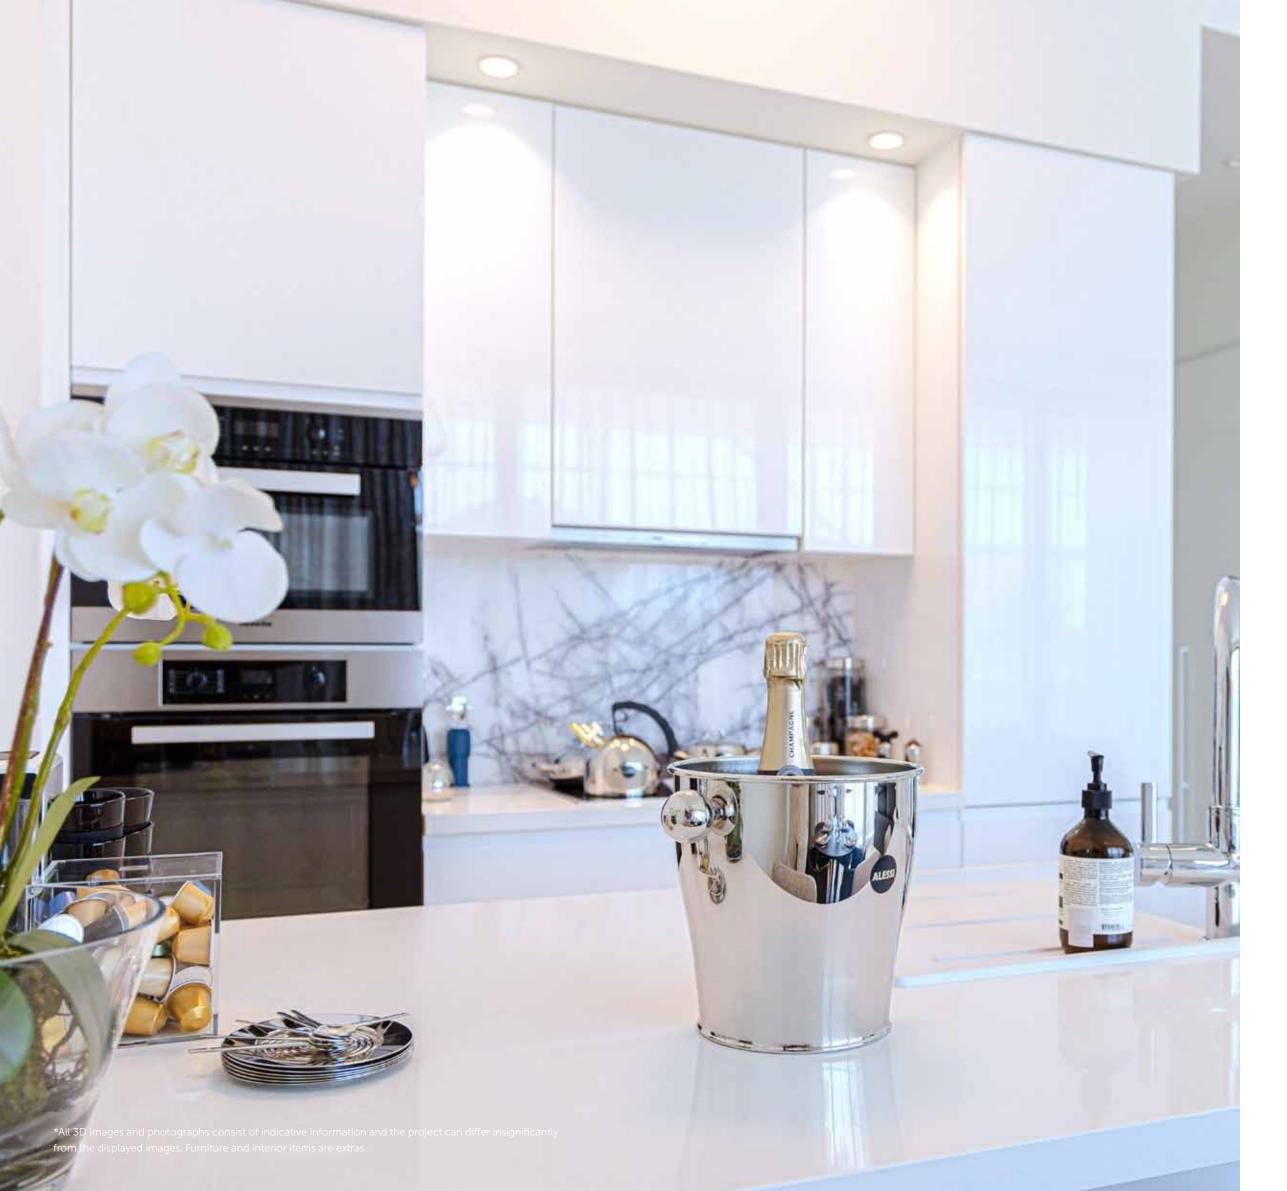

# KITCHEN

The designer kitchens are designed with a sleek, clean and minimalist style ensuring both optimised usability and durability. Materials such as beautiful synthetic white granite countertops ensure that the kitchens not only look great but are also very hardwearing and designed for longlife. The kitchens are designed as open plan with islands allowing for a breakfast bar concept and enabling the family to congregate around what will inevitably form the heart of any home.