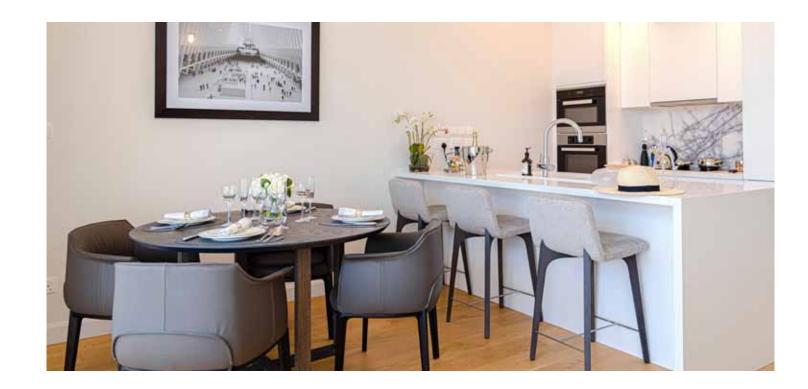

# DINING

DUPLE

This dining room offers a unique balance between comfort, aesthetic, lighting and furnishing. The use of soft colours with a touch of green give a sense of warmth and a homely atmosphere. Representing the essence f empowerment, sophistication, mystics and enticement, this features one of a kind design, with unique textures and incredible finish.

# KITCHEN

The designer kitchens are designed with a sleek, clean and minimalist style ensuring both optimised usability and durability. Materials such as beautiful synthetic white granite countertops ensure that the kitchens not only look great but are also very hardwearing and designed for longlife. The kitchens are designed as open plan with islands allowing for a breakfast bar concept and enabling the family to congregate around what will inevitably form the heart of any home.