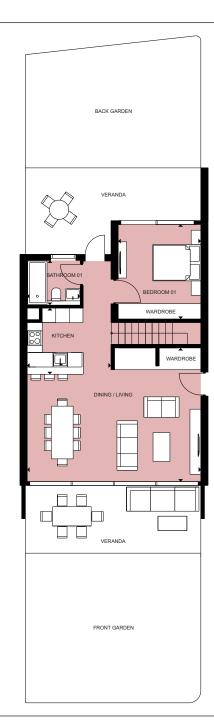

# THE ART OF LIVING IMMERSE INTO THE TRANQUILLITY OF PARADISE

The internal apartment spaces are designed with a generous clear height space of over 3.15m.

All living rooms benefit from floor to ceiling glass with views onto the central garden, as well as access onto gardens, terraces or covered verandas.

The large living rooms embrace the concept of 'open living' with dining, living and designer kitchens all within the same space. The spaces are planned for optimal use of space and furniture arrangement and the volumes all benefit from an abundance of natural light. The materials and details are contemporary and crisp.

# DINING

DUPLE

This dining room offers a unique balance between comfort, aesthetic, lighting and furnishing. The use of soft colours with a touch of green give a sense of warmth and a homely atmosphere. Representing the essence f empowerment, sophistication, mystics and enticement, this features one of a kind design, with unique textures and incredible finish.

# KITCHEN

The designer kitchens are designed with a sleek, clean and minimalist style ensuring both optimised usability and durability. Materials such as beautiful synthetic white granite countertops ensure that the kitchens not only look great but are also very hardwearing and designed for longlife. The kitchens are designed as open plan with islands allowing for a breakfast bar concept and enabling the family to congregate around what will inevitably form the heart of any home.