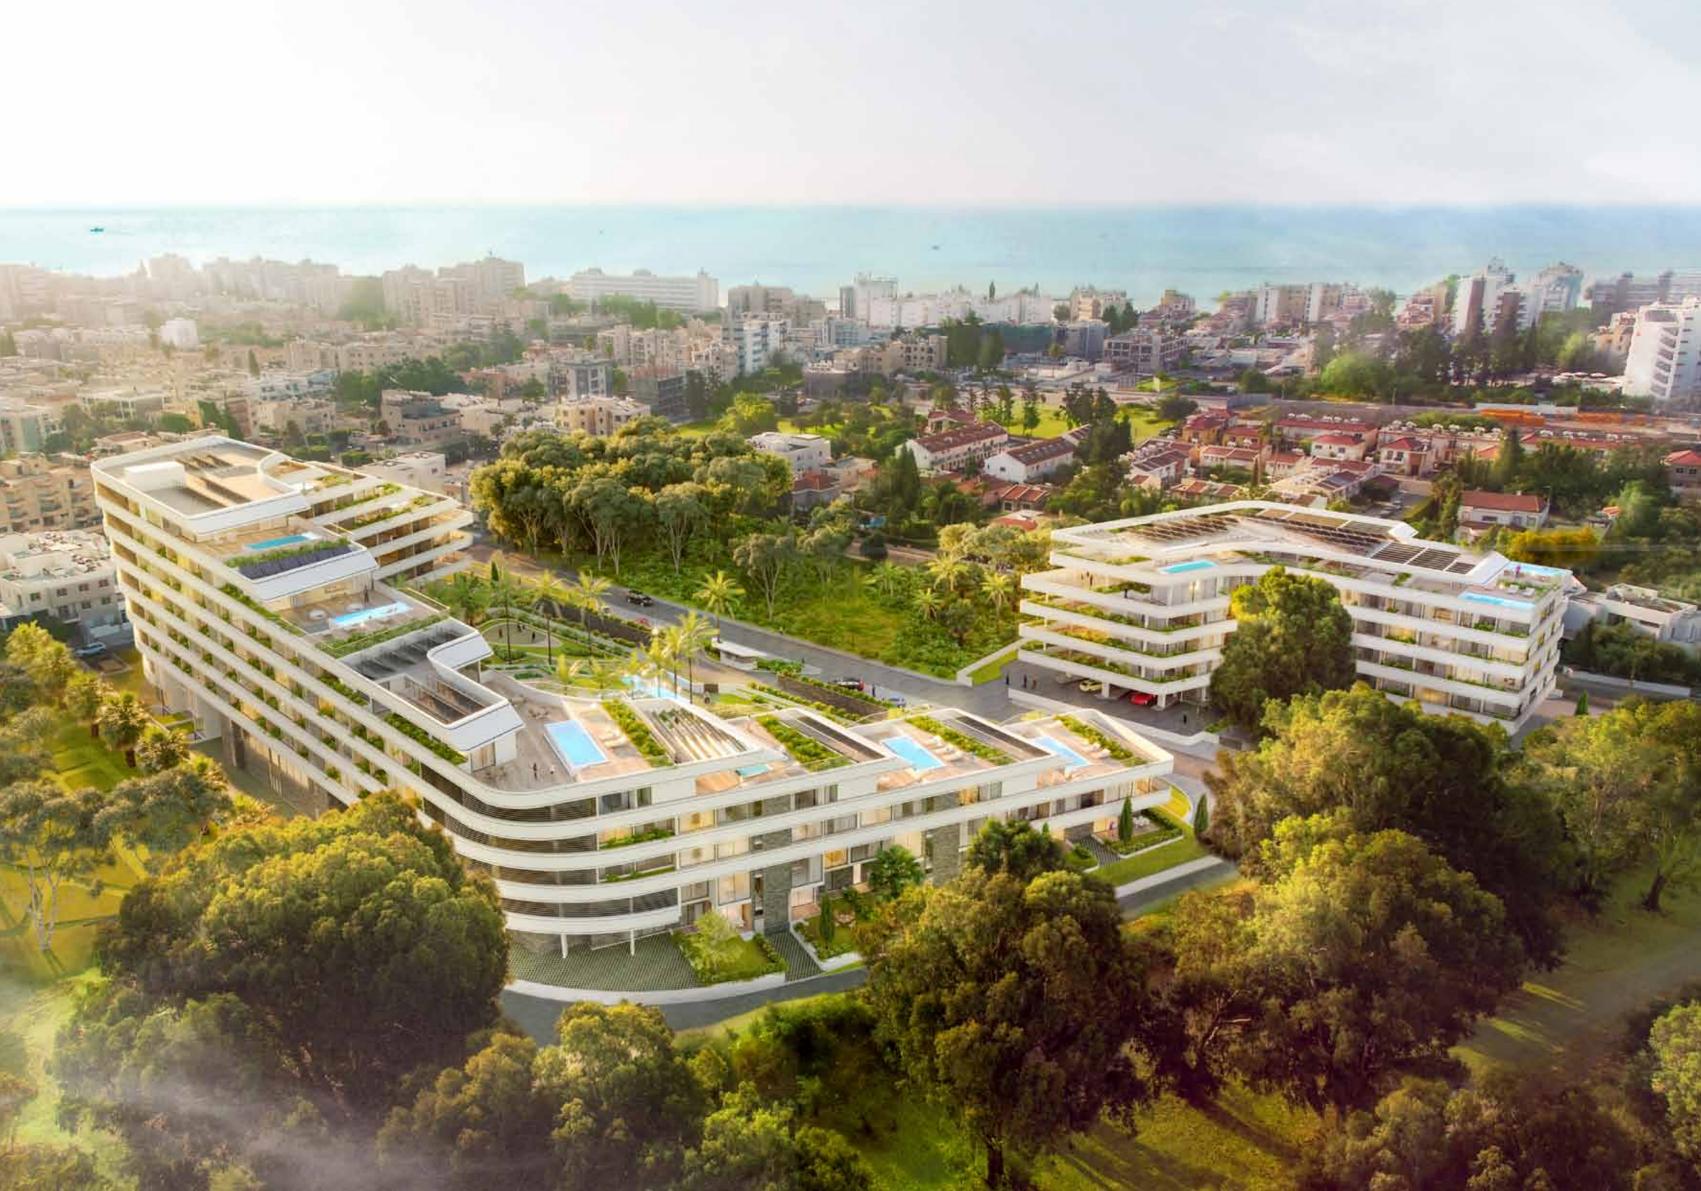

## FLOWER OF EDEN

WELCOME TO EDEN ROC — UTOPIAN STYLE SANCTUARY OF LUXURY LIVING

The Eden Roc residence is a luxurious residential complex that consists of three contemporary buildings, Eden Roc A, B and C. This magnificent complex is located in a beautiful area adjacent to the Amathus River, approximately half a kilometre from Limassol's stunning seafront. The development is divided into three plots, with each plot posing an aesthetic design of architecture. The building on the larger northern plot reaches up to eight storeys in height, the next building is slightly smaller and reaches up to five storeys in height and the smallest building reaches up to four storeys in height.

The three buildings wrap around a beautifully designed garden in the centre and are set with stunning generous landscapes surrounding the entire area. The design is influenced by elements from both the natural and manmade world. Reminiscent of a super yacht, the superstructure of each block gently terraces down from its highest point with balconies on all sides. Wide horizontal bands form continuous balustrades that wrap around the blocks at each level, emphasizing the horizontal nature of the development which stretches to over 300 linear metres in length.

#### WORLD CLASS AMENITIES AT YOUR DOORSTEP

The development is divided into two plots, with a building on each plot. The building on the larger northern plot reaches up to 8 storeys in height; the smaller building on the south plot is five storeys in height. The two buildings wrap around a formal garden and are set within generous landscaped grounds all around.