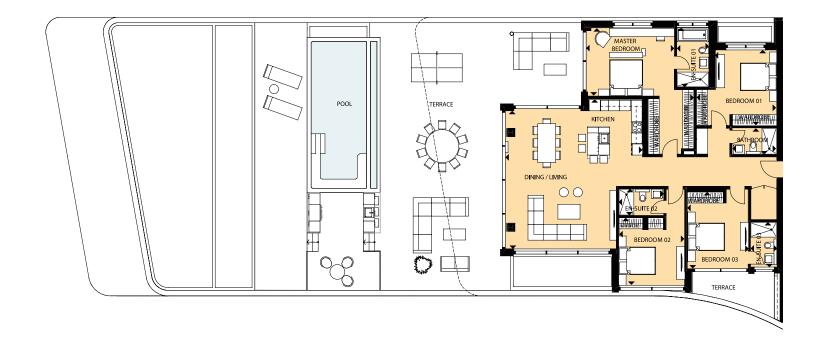

# THE ART OF LIVING IMMERSE INTO THE TRANQUILLITY OF PARADISE

The internal apartment spaces are designed with a generous clear height space of over 3.15m.

All living rooms benefit from floor to ceiling glass with views onto the central garden, as well as access onto gardens, terraces or covered verandas.

The large living rooms embrace the concept of 'open living' with dining, living and designer kitchens all within the same space. The spaces are planned for optimal use of space and furniture arrangement and the volumes all benefit from an abundance of natural light. The materials and details are contemporary and crisp.