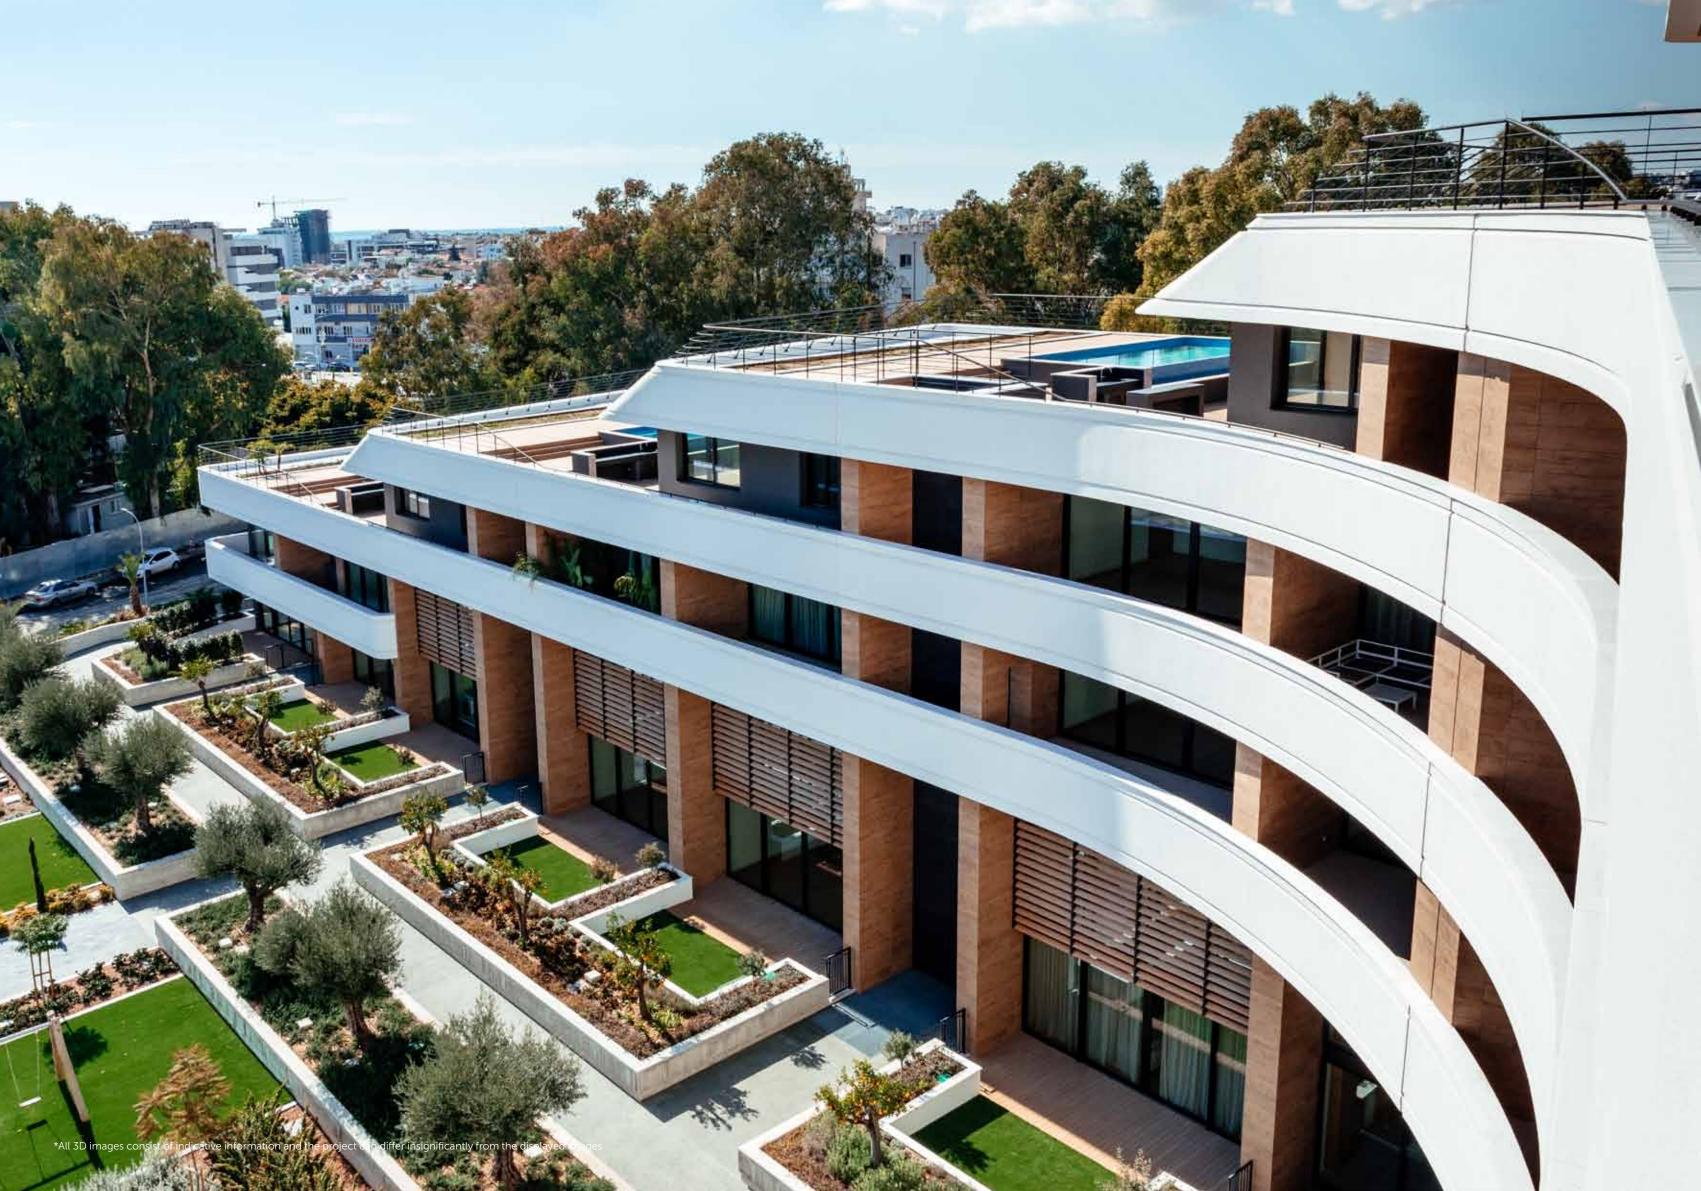

## FLOWER OF EDEN

WELCOME TO EDEN ROC — UTOPIAN STYLE SANCTUARY OF LUXURY LIVING

The Eden Roc residence is a luxurious residential complex that consists of three contemporary buildings, Eden Roc A, B and C. This magnificent complex is located in a beautiful area adjacent to the Amathus River, approximately half a kilometre from Limassol's stunning seafront. The development is divided into three plots, with each plot posing an aesthetic design of architecture. The building on the larger northern plot reaches up to eight storeys in height, the next building is slightly smaller and reaches up to five storeys in height and the smallest building reaches up to four storeys in height.

The three buildings wrap around a beautifully designed garden in the centre and are set with stunning generous landscapes surrounding the entire area. The design is influenced by elements from both the natural and manmade world. Reminiscent of a super yacht, the superstructure of each block gently terraces down from its highest point with balconies on all sides. Wide horizontal bands form continuous balustrades that wrap around the blocks at each level, emphasizing the horizontal nature of the development which stretches to over 300 linear metres in length.