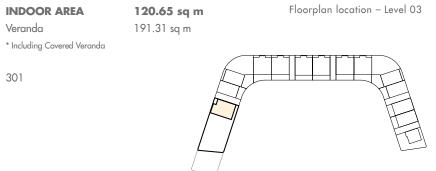

## CHOICE OF PROPERTIES

| PROPERTY | FLOOR    | BEDROOMS | ТҮРЕ      | INDOOR<br>AREA,<br>SQ.M. | COV.<br>VERANDA,<br>SQ.M. | UNCOV.<br>VERANDA,<br>SQ.M. | GARDEN/<br>PLANTER<br>SQ.M. | COMMON<br>AREA<br>SQ.M. | PRIVATE<br>POOL | TOTAL<br>AREA,<br>SQ.M. |
|----------|----------|----------|-----------|--------------------------|---------------------------|-----------------------------|-----------------------------|-------------------------|-----------------|-------------------------|
| 211      | 2        | 3 bed    | Apartment | 119.71                   | 35.87                     |                             | 6.07                        | 6.33                    |                 | 167.98                  |
| 212      | 2        | 2 bed    | Apartment | 89.71                    | 29.61                     |                             | 15.60                       | 4.86                    |                 | 139.78                  |
| 213      | 2        | 2 bed    | Apartment | 89.06                    | 23.59                     |                             |                             | 4.58                    |                 | 117.23                  |
| 214      | 2        | 2 bed    | Apartment | 88.96                    | 21.78                     |                             |                             | 4.51                    |                 | 115.25                  |
| 215      | 2        | 2 bed    | Apartment | 88.95                    | 21.40                     |                             |                             | 4.49                    |                 | 114.84                  |
| 301      | 3        | 3 bed    | Penthouse | 120.65                   | 26.40                     | 164.91                      | 60.10                       | 5.99                    | YES             | 378.05                  |
| 302      | 3        | 2 bed    | Apartment | 89.06                    | 23.55                     |                             |                             | 4.58                    |                 | 117.19                  |
| 303      | 3        | 2 bed    | Apartment | 89.67                    | 29.59                     |                             | 15.79                       | 4.85                    |                 | 139.90                  |
| 304      | 3        | 3 bed    | Apartment | 119.72                   | 29.25                     |                             | 12.26                       | 6.06                    |                 | 167.29                  |
| 305      | 3        | 3 bed    | Apartment | 119.70                   | 29.17                     |                             | 7.93                        | 6.06                    |                 | 162.86                  |
| 306      | 3        | 3 bed    | Apartment | 116.96                   | 26.19                     |                             | 10.09                       | 5.83                    |                 | 159.07                  |
| 307      | 3        | 3 bed    | Apartment | 116.95                   | 26.19                     |                             | 10.11                       | 5.83                    |                 | 159.08                  |
| 308      | 3        | 3 bed    | Apartment | 119.69                   | 31.51                     |                             | 6.08                        | 6.15                    |                 | 163.43                  |
| 309      | 3        | 3 bed    | Apartment | 119.68                   | 29.17                     |                             | 12.26                       | 6.06                    |                 | 167.17                  |
| 310      | 3        | 2 bed    | Apartment | 89.66                    | 29.65                     |                             | 15.79                       | 4.86                    |                 | 139.96                  |
| 311      | 3        | 2 bed    | Apartment | 89.11                    | 23.55                     |                             |                             | 4.59                    |                 | 117.25                  |
| 312      | 3        | 2 bed    | Apartment | 88.96                    | 21.40                     |                             |                             | 4.49                    |                 | 114.85                  |
| 313      | 3        | 2 bed    | Apartment | 88.95                    | 21.40                     |                             |                             | 4.49                    |                 | 114.84                  |
|          | Level 02 |          |           |                          |                           |                             |                             |                         |                 |                         |
|          | Level 03 |          |           |                          |                           |                             |                             |                         |                 |                         |
| 314      | 3        | 3 bed    | Penthouse | 160.20                   | 116.50                    | 21.82                       | 34.55                       | 11.22                   | YES             | 344.29                  |
| 401      | 4        | 3 bed    | Penthouse | 121.19                   | 27.13                     | 146.83                      | 53.18                       | 6.04                    | YES             | 354.37                  |