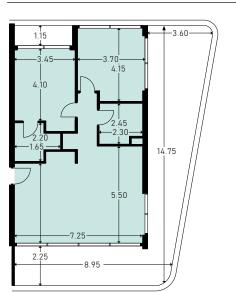

### INDOOR AREA

Veranda

\* Including Covered Veranda

403

Floor plans shown are for approximate measurements only. Exact layout and sizes may vary. All measurements may vary within a tolerance of 5%. EDENROC Floor Plans — 91