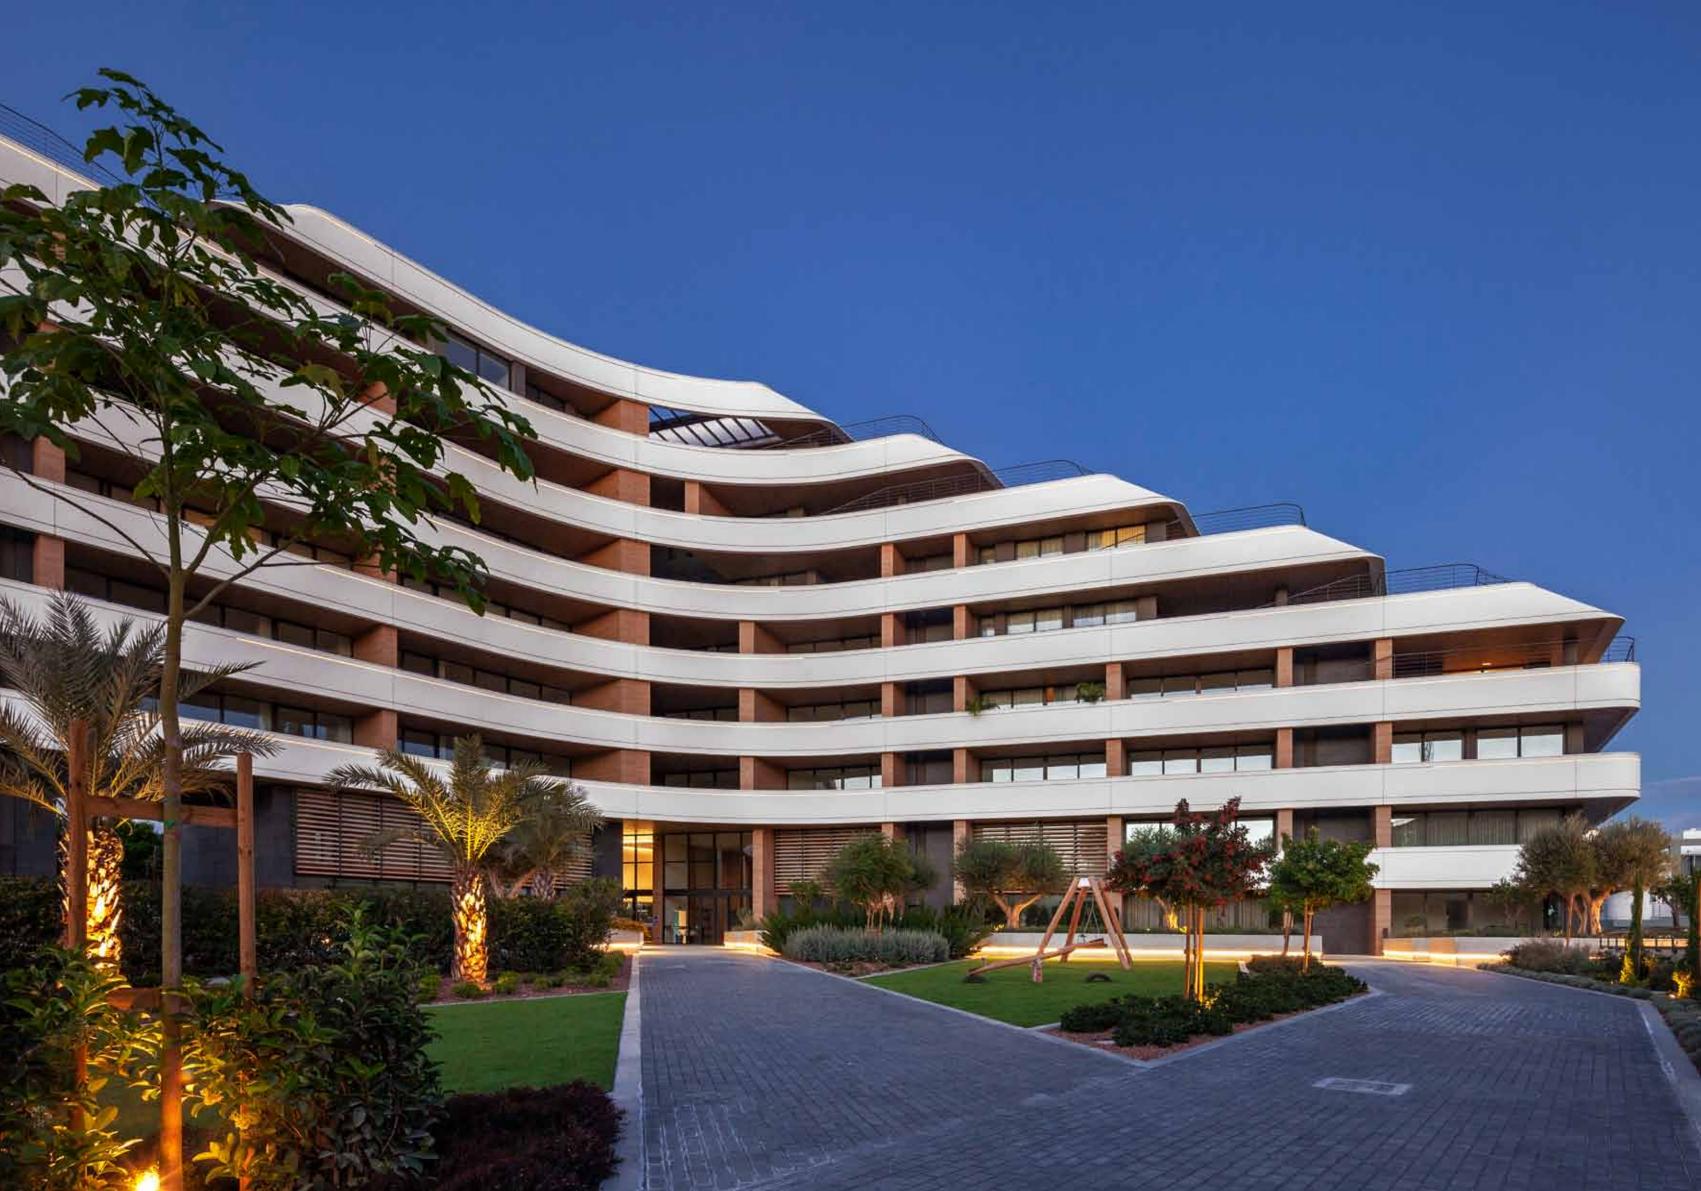

## FLOWER OF EDEN

WELCOME TO EDEN ROC — UTOPIAN STYLE SANCTUARY OF LUXURY LIVING

The Eden Roc residence is a luxurious residential complex that consists of three contemporary buildings, Eden Roc A, B and C. This magnificent complex is located in a beautiful area adjacent to the Amathus River, approximately half a kilometre from Limassol's stunning seafront. The development is divided into three plots, with each plot posing an aesthetic design of architecture. The building on the larger northern plot reaches up to eight storeys in height, the next building is slightly smaller and reaches up to five storeys in height and the smallest building reaches up to four storeys in height.

The three buildings wrap around a beautifully designed garden in the centre and are set with stunning generous landscapes surrounding the entire area. The design is influenced by elements from both the natural and manmade world. Reminiscent of a super yacht, the superstructure of each block gently terraces down from its highest point with balconies on all sides. Wide horizontal bands form continuous balustrades that wrap around the blocks at each level, emphasizing the horizontal nature of the development which stretches to over 300 linear metres in length.

The project builds on the inherent qualities of the site, with a building that has been shaped with gentle curves thus avoiding any sharp corners or angles which would feel foreign to the site. A key vision of the development was to bring the existing qualities of the landscape unto the building to offer all residents high quality private outdoor relaxation spaces. This is achieved through a series of stepping plateaus bringing the greenery of the site onto the building and offering a wide range of oversized gardens, balconies and terraces.