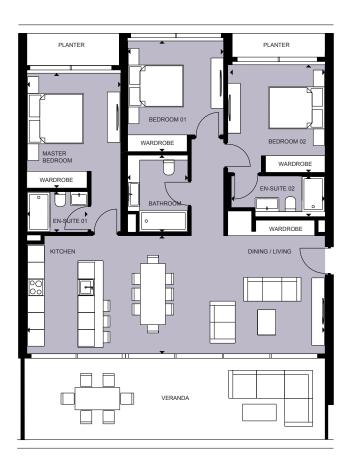

TYPE 1 (PLOT A) 2 BEDROOM APARTMENT

TYPE 2 (PLOT A)

### 2 BEDROOM APARTMENT

TYPE 3 (PLOT A) 3 BEDROOM APARTMENT

TYPE 4 (PLOT A)

EDENROC

### 3 BEDROOM APARTMENT

Floor Plans — 79