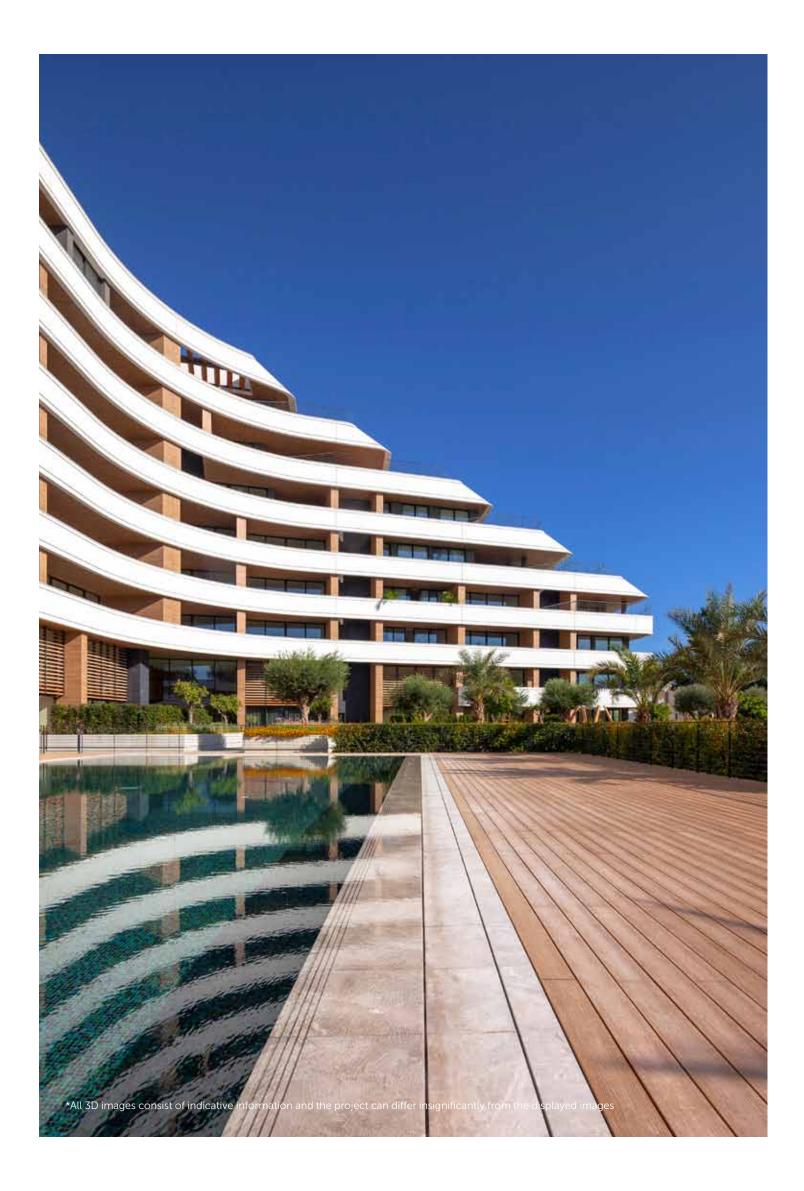

The three buildings wrap around a beautifully designed garden in the centre and are set with stunning generous landscapes surrounding the entire area. The design is influenced by elements from both the natural and manmade world. Reminiscent of a super yacht, the superstructure of each block gently terraces down from its highest point with balconies on all sides. Wide horizontal bands form continuous balustrades that wrap around the blocks at each level, emphasizing the horizontal nature of the development which stretches to over 300 linear metres in length.

The project builds on the inherent qualities of the site, with a building that has been shaped with gentle curves thus avoiding any sharp corners or angles which would feel foreign to the site. A key vision of the development was to bring the existing qualities of the landscape unto the building to offer all residents high quality private outdoor relaxation spaces. This is achieved through a series of stepping plateaus bringing the greenery of the site onto the building and offering a wide range of oversized gardens, balconies and terraces.

The highest technical specifications coupled with the finest examples of progressive interiors from world-renowned designer Julia Romanova provide a seamless blend of comfort and innovation. The building offers indoor and outdoor swimming pools, secure underground parking, a gym and spa facility. Perhaps most tempting, residents of each apartment have an opportunity to enjoy the outdoor oasis of nature and peace that its landscaped sanctuary offers.