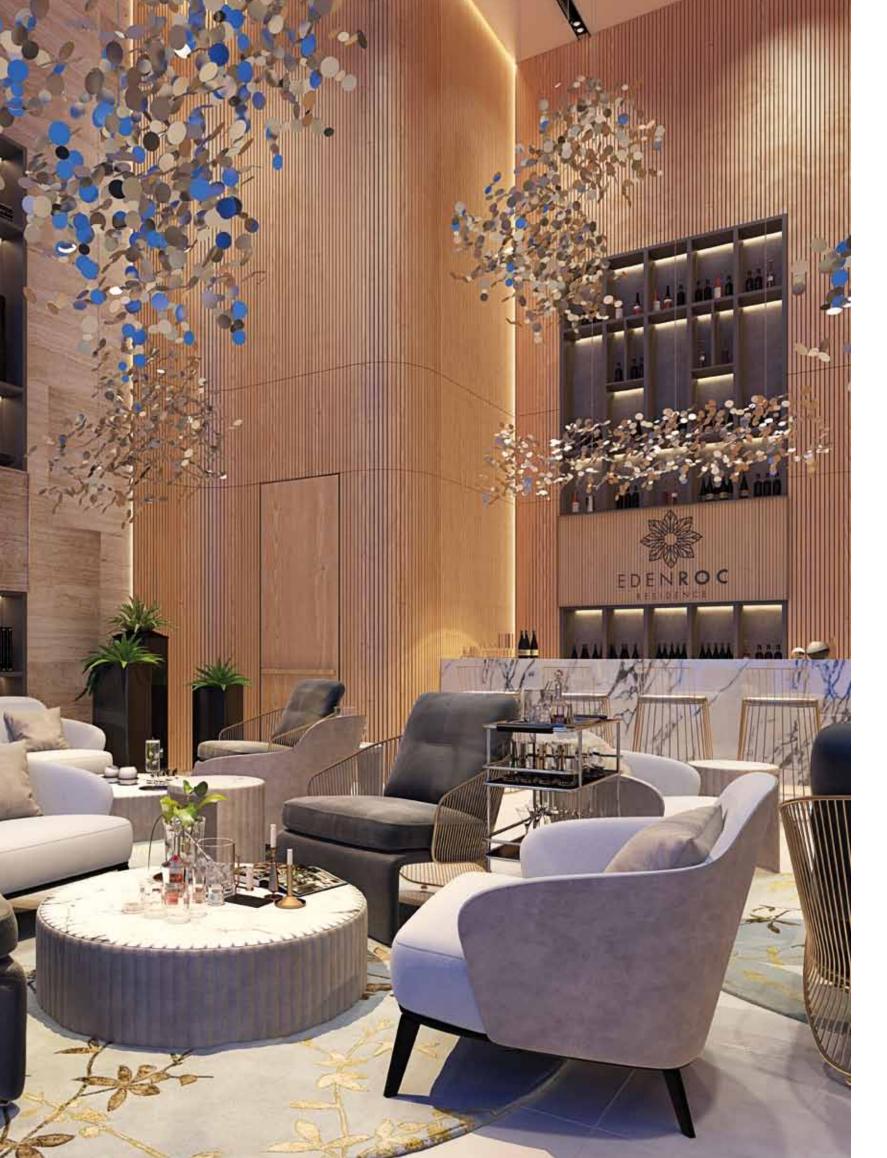

## LOBBY

#### TIMELESS SOPHISTICATION

Inspired by contemporary Nordic design, the double height lobbies have been designed with a restrained and timeless palette of white natural stone combined with white oak wood, giving the spaces a clean and minimal sophistication. Bathed in subtle concealed lighting and complemented by iconic luxury furniture pieces, these spaces will form a calming escape from the hustle and bustle of modern life.

LOUNGE — CLUB TERRACE YOUR LOUNGE WITH A VIEW

The double height lounges are perfectly positioned with direct access to the central gardens and pool. Similar to the entrance lobbies, the lounges are designed around a restrained material palette supplemented by comfortable luxury furniture. The lounges provide a perfect tranquil space to unwind with friends and neighbours with a cold drink from the custom designed monolithic marble bar.