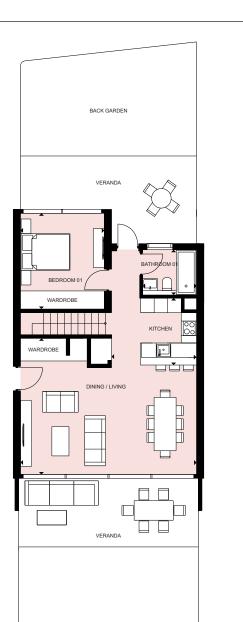

 INDOOR AREA
 142.34 sq m

 Veranda
 55.36 sq m

002

Floorplan location – Ground floor, Level 01

EDENROC Floor Plans — 83

### TYPE 8 (PLOT A)

DUPLEX

**INDOOR AREA** 135.92 sq m Veranda 89.72 sq m

001

 $\label{eq:Floor plans} Floor plans shown are for approximate measurements only.$  Exact layout and sizes may vary. All measurements may vary within a tolerance of 5%.