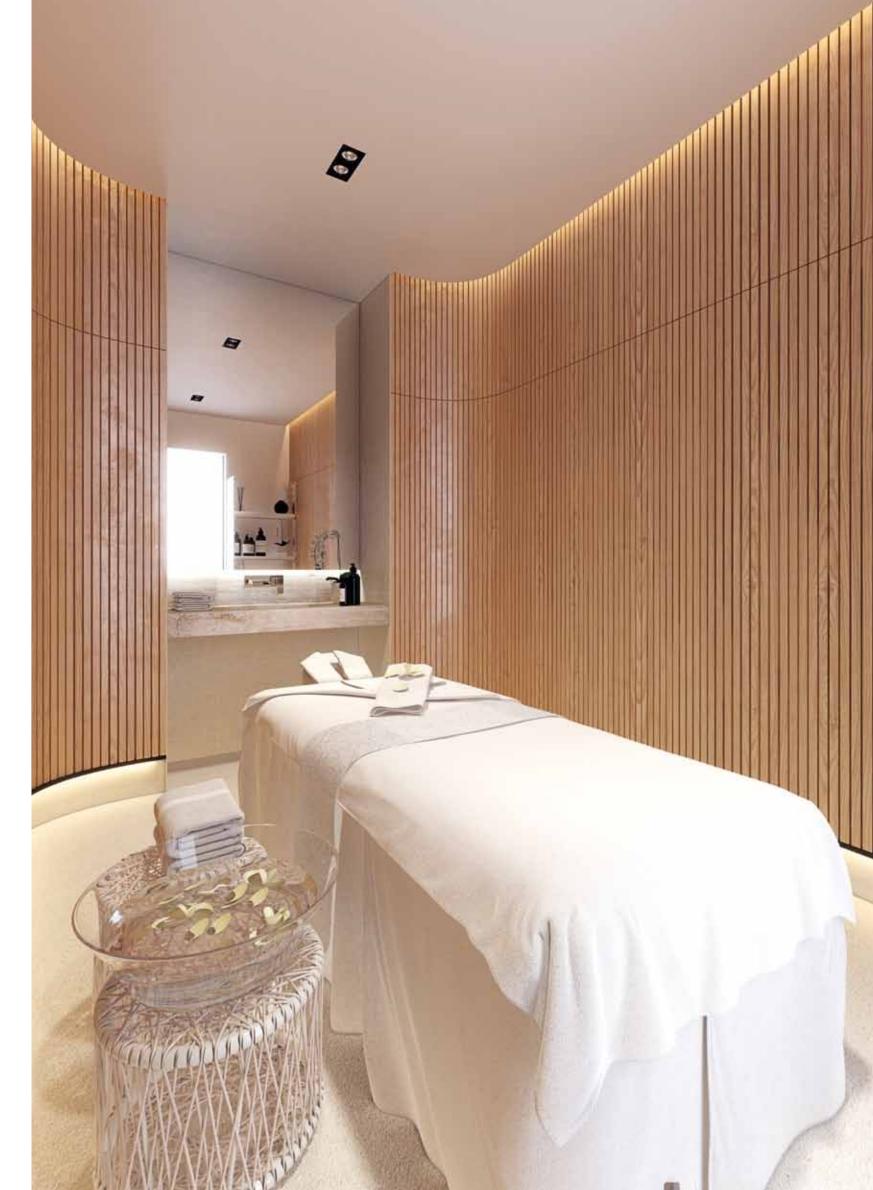

# SPA

INDULGE RELAX RECHARGE

The Spa and treatment room is located with direct access to the internal pool and adjacent sauna and steam room. Consistent with the rest of the development, the Spa is designed around a restrained palette of white stone and white oak. With gently rounded corners, the room follows the principle of the building to create a calm and soothing space.