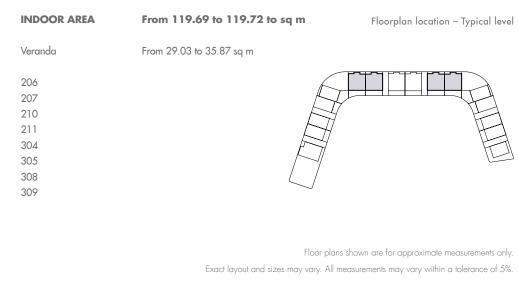

### PENTHOUSE 1-A

Floorplan location – Basement, Ground floor, Level 01

 INDOOR AREA
 From 228.77 to 231.88 sq m

 Veranda
 From 21.90 to 26.02 sq m

007 008 009

INDOOR AREA
Veranda
\* Including Covered Veranda