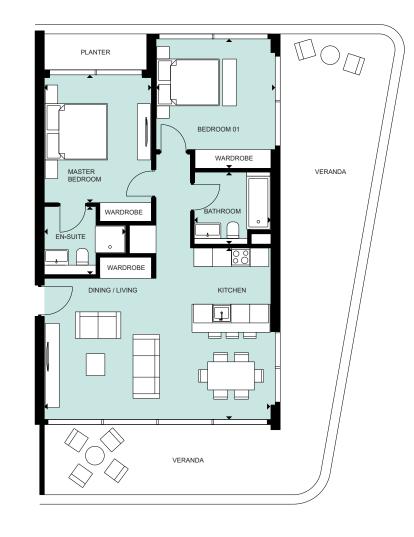

### PENTHOUSE 1-C

TYPE 1 (PLOT A) 4 BEDROOM APARTMENT TYPE 1 (PLOT A)

EDENROC

TYPE 15 (PLOT A) PENTHOUSE 2

TYPE 16 (PLOT A)

PENTHOUSE 3

 $\label{eq:Floor plans} Floor plans shown are for approximate measurements only.$  Exact layout and sizes may vary. All measurements may vary within a tolerance of 5%.