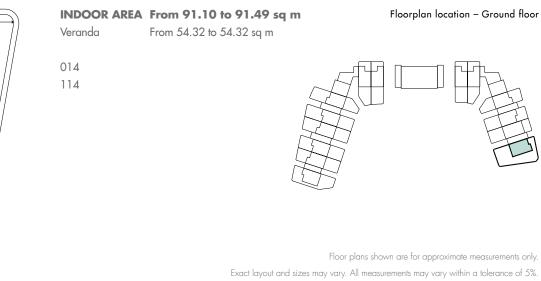

NOTE: the areas stated above may slightly differ upon issuance of relevant authority permits

EDEN**ROC** Floor Plans — 73

|  | PROPERTY | FLOOR                                   | BEDROOMS | ТҮРЕ                | INDOOR<br>AREA,<br>SQ.M.           | COV.<br>VERANDA,<br>SQ.M. | UNCOV.<br>VERANDA,<br>SQ.M. | GARDEN/<br>PLANTER<br>SQ.M. | COMMON<br>AREA<br>SQ.M. | PRIVATE<br>POOL | TOTAL<br>AREA,<br>SQ.M. |
|--|----------|-----------------------------------------|----------|---------------------|------------------------------------|---------------------------|-----------------------------|-----------------------------|-------------------------|-----------------|-------------------------|
|  | 010      | Basement<br>Ground<br>Floor<br>Level 01 | 4 bed    | Triplex             | 102.83<br>81.42<br>48.87<br>229.92 | 26.02                     |                             | 52.70                       | 10.42                   |                 | 266.36                  |
|  |          | Ground<br>Floor<br>Level 01             |          |                     | 77.33<br>51.46                     |                           |                             |                             |                         |                 |                         |
|  | 011      | O<br>Ground<br>Floor<br>Level 01        | 3 bed    | Duplex              | 128.92<br>77.33<br>51.46           | 35.84                     |                             | 72.17                       | 6.71                    |                 | 168.61                  |
|  | 012      | 0                                       | 3 bed    | Duplex              | 128.93                             | 33.09                     |                             | 77.26                       | 6.59                    |                 | 168.61                  |
|  | 013      | 0                                       | 2 bed    | Garden<br>Apartment | 89.35                              | 21.40                     |                             | 76.22                       | 4.51                    |                 | 115.26                  |
|  | 014      | 0                                       | 2 bed    | Garden<br>Apartment | 91.10                              | 58.61                     |                             | 154.84                      | 6.09                    |                 | 115.80                  |
|  | 113      | 1                                       | 2 bed    | Apartment           | 89.35                              | 20.97                     |                             |                             | 4.49                    |                 | 114.81                  |
|  | 114      | 1                                       | 2 bed    | Apartment           | 91.49                              | 54.32                     |                             | 3.35                        | 5.93                    |                 | 151.74                  |
|  | 201      | 2                                       | 3 bed    | Penthouse           | 120.58                             | 26.65                     | 157.99                      | 39.15                       | 5.99                    | YES             | 311.21                  |
|  | 202      | 2                                       | 2 bed    | Apartment           | 88.96                              | 21.40                     |                             |                             | 4.49                    |                 | 114.85                  |
|  | 203      | 2                                       | 2 bed    | Apartment           | 88.96                              | 21.40                     |                             |                             | 4.49                    |                 | 114.85                  |
|  | 204      | 2                                       | 2 bed    | Apartment           | 89.20                              | 23.47                     | 8.55                        |                             | 4.59                    |                 | 125.81                  |
|  | 205      | 2                                       | 2 bed    | Apartment           | 89.52                              | 29.68                     |                             | 15.65                       | 4.85                    |                 | 124.05                  |
|  | 206      | 2                                       | 3 bed    | Apartment           | 119.74                             | 29.23                     |                             | 12.26                       | 6.06                    |                 | 167.29                  |
|  | 207      | 2                                       | 3 bed    | Apartment           | 119.70                             | 29.17                     |                             | 7.93                        | 6.06                    |                 | 162.86                  |
|  | 208      | 2                                       | 3 bed    | Apartment           | 119.61                             | 28.37                     |                             | 5.83                        | 6.02                    |                 | 159.83                  |
|  | 209      | 2                                       | 3 bed    | Apartment           | 119.63                             | 28.37                     |                             | 5.81                        | 6.02                    |                 | 159.83                  |
|  | 210      | 2                                       | 3 bed    | Apartment           | 119.69                             | 29.03                     |                             | 8.04                        | 6.05                    |                 | 162.81                  |
|  |          |                                         |          |                     |                                    |                           |                             |                             |                         |                 |                         |