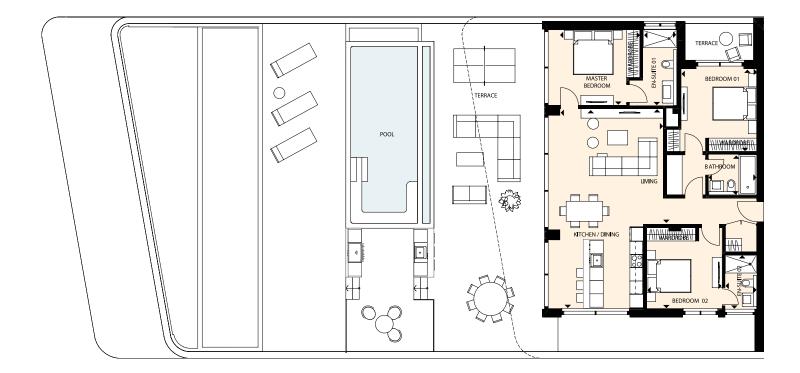

- 1. Entrance Plaza
- 2. Underground parking car entrance
- 3. Gardens area
- 4. Pool
- 5. Pool decking
- 6. Sunbed area
- 7. Back entrance area
- 8. Public Park
- 9. Public Area
- 10. Plot B Gardens
- 11. Lobby
- 12. Gym
- 13. Indoor pool
- 14. Spa (Sauna & Steam room)
- 15. Kid's club
- 16. Club lounge
- 17. Plot C