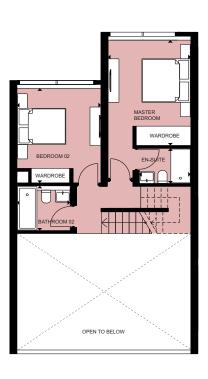

## BEDROOM

This luxury bedroom features the height of indulgence from sumptuous bedding to glorious parquet floors. This offers us a glimpse into the world that always seems just out of reach. This design uses soft greys and silvers to create a sparkling luxurious feel. Grey silver bedding and parquet floor are neutral but still rich while a stunning vanity and sophisticated accents make this a modern dream.