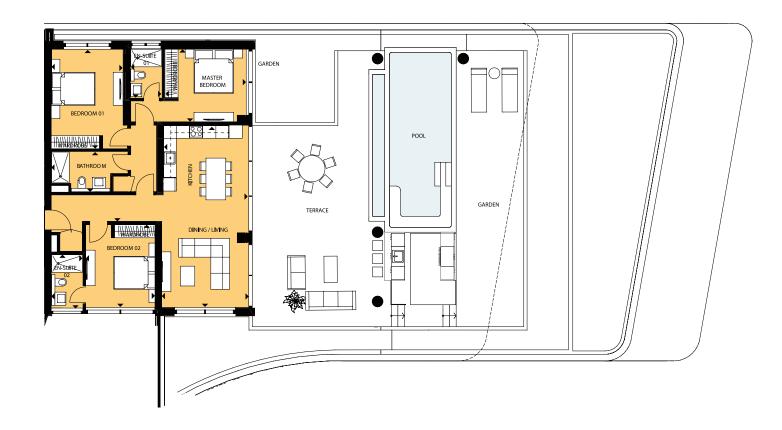

# THE ART OF LIVING IMMERSE INTO THE TRANQUILLITY OF PARADISE

The internal apartment spaces are designed with a generous clear height space of over 3.15m.

All living rooms benefit from floor to ceiling glass with views onto the central garden, as well as access onto gardens, terraces or covered verandas.

The large living rooms embrace the concept of 'open living' with dining, living and designer kitchens all within the same space. The spaces are planned for optimal use of space and furniture arrangement and the volumes all benefit from an abundance of natural light. The materials and details are contemporary and crisp.