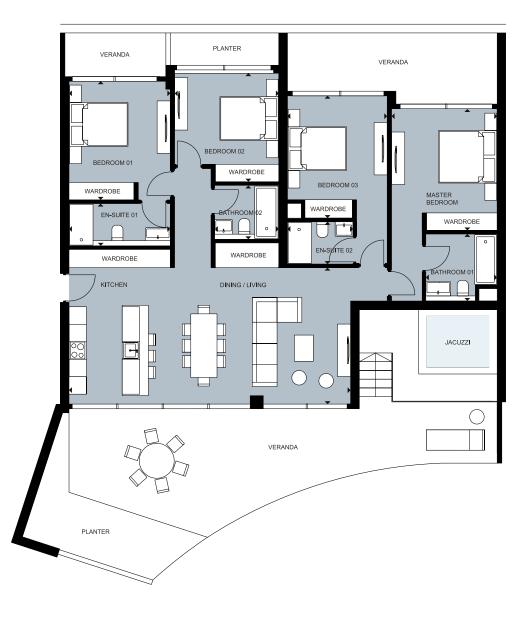

# THE ART OF LIVING IMMERSE INTO THE TRANQUILLITY OF PARADISE

The internal apartment spaces are designed with a generous clear height space of over 3.15m.

All living rooms benefit from floor to ceiling glass with views onto the central garden, as well as access onto gardens, terraces or covered verandas.

The large living rooms embrace the concept of 'open living' with dining, living and designer kitchens all within the same space. The spaces are planned for optimal use of space and furniture arrangement and the volumes all benefit from an abundance of natural light. The materials and details are contemporary and crisp.