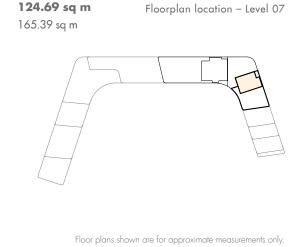

### INDOOR AREA Veranda \* Including Covered Veranda

507

Floorplan location – Level 05 120.69 sq m 109.16 sq m

702

124.69 sq m

Exact layout and sizes may vary. All measurements may vary within a tolerance of 5%.

TYPE 15 (PLOT A) PENTHOUSE 2

TYPE 16 (PLOT A)

PENTHOUSE 3

 $\label{eq:Floor plans} Floor plans shown are for approximate measurements only.$  Exact layout and sizes may vary. All measurements may vary within a tolerance of 5%.