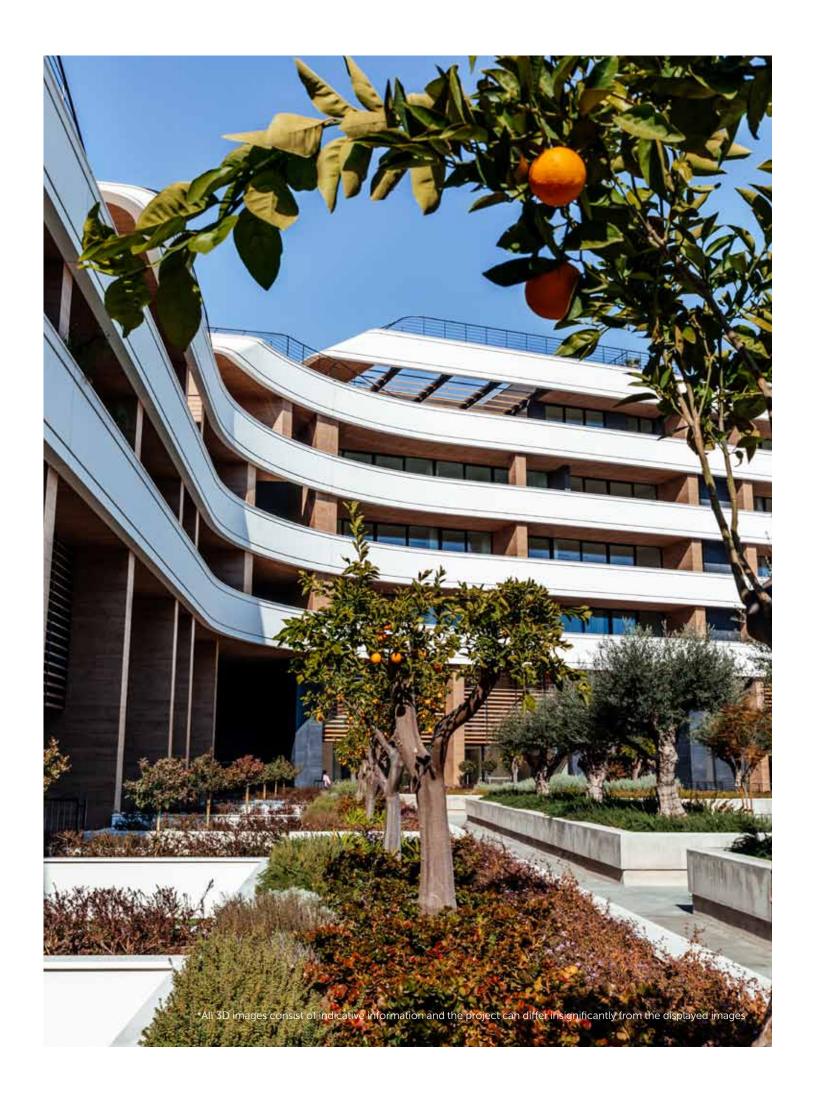

## FLOWER OF EDEN

WELCOME TO EDEN ROC — UTOPIAN STYLE SANCTUARY OF LUXURY LIVING

The Eden Roc residence is a luxurious residential complex that consists of three contemporary buildings, Eden Roc A, B and C. This magnificent complex is located in a beautiful area adjacent to the Amathus River, approximately half a kilometre from Limassol's stunning seafront. The development is divided into three plots, with each plot posing an aesthetic design of architecture. The building on the larger northern plot reaches up to eight storeys in height, the next building is slightly smaller and reaches up to five storeys in height and the smallest building reaches up to four storeys in height.

The three buildings wrap around a beautifully designed garden in the centre and are set with stunning generous landscapes surrounding the entire area. The design is influenced by elements from both the natural and manmade world. Reminiscent of a super yacht, the superstructure of each block gently terraces down from its highest point with balconies on all sides. Wide horizontal bands form continuous balustrades that wrap around the blocks at each level, emphasizing the horizontal nature of the development which stretches to over 300 linear metres in length.

The project builds on the inherent qualities of the site, with a building that has been shaped with gentle curves thus avoiding any sharp corners or angles which would feel foreign to the site. A key vision of the development was to bring the existing qualities of the landscape unto the building to offer all residents high quality private outdoor relaxation spaces. This is achieved through a series of stepping plateaus bringing the greenery of the site onto the building and offering a wide range of oversized gardens, balconies and terraces.