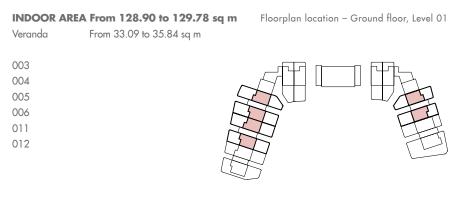

### CHOICE OF PROPERTIES

|  | PROPERTY | FLOOR              | BEDROOMS | ТҮРЕ    | INDOOR<br>AREA,<br>SQ.M. | COV.<br>VERANDA,<br>SQ.M. | UNCOV.<br>VERANDA,<br>SQ.M. | GARDEN/<br>PLANTER<br>SQ.M. | COMMON<br>AREA<br>SQ.M. | PRIVATE<br>POOL | TOTAL<br>AREA,<br>SQ.M. |
|--|----------|--------------------|----------|---------|--------------------------|---------------------------|-----------------------------|-----------------------------|-------------------------|-----------------|-------------------------|
|  |          | Ground<br>Floor    |          |         | 78.46                    | 51.52                     |                             | 75.67                       |                         |                 |                         |
|  |          | Level 01           |          |         | 57.52                    | 38.2                      |                             |                             |                         |                 |                         |
|  | 001      | 0                  | 3 bed    | Duplex  | 135.92                   | 89.72                     |                             | 75.67                       | 9.18                    |                 | 234.82                  |
|  |          | Ground<br>Floor    |          |         | 77.33                    |                           |                             |                             |                         |                 |                         |
|  |          | Level 01           |          |         | 62.66                    |                           |                             |                             |                         |                 |                         |
|  | 002      | 0                  | 3 bed    | Duplex  | 142.34                   | 55.36                     |                             | 85.39                       | 8.05                    |                 | 205.75                  |
|  |          | Ground<br>Floor    |          |         | 77.33                    |                           |                             |                             |                         |                 |                         |
|  |          | Level 01           |          |         | 51.5                     |                           |                             |                             |                         |                 |                         |
|  | 003      | 0                  | 3 bed    | Duplex  | 128.90                   | 33.54                     |                             | 88.01                       | 6.61                    |                 | 169.05                  |
|  |          | Ground<br>Floor    |          |         | 77.33                    |                           |                             |                             |                         |                 |                         |
|  |          | Level 01           |          |         | 51.5                     |                           |                             |                             |                         |                 |                         |
|  | 004      | 0                  | 3 bed    | Duplex  | 128.93                   | 33.38                     |                             | 97.24                       | 6.61                    |                 | 168.92                  |
|  |          | Ground<br>Floor    |          |         | 77.33                    |                           |                             |                             |                         |                 |                         |
|  |          | Level 01           |          |         | 51.5                     |                           |                             |                             |                         |                 |                         |
|  | 005      | 0                  | 3 bed    | Duplex  | 128.92                   | 33.45                     |                             | 103.20                      | 6.61                    |                 | 168.98                  |
|  |          | Ground<br>Floor    |          |         | 77.33                    |                           |                             |                             |                         |                 |                         |
|  |          | Level 01           |          |         | 51.5                     |                           |                             |                             |                         |                 |                         |
|  | 006      | 0                  | 3 bed    | Duplex  | 129.78                   | 35.58                     |                             | 94.13                       | 6.73                    |                 | 172.09                  |
|  |          | Basement<br>Ground |          |         | 102.83                   |                           |                             |                             |                         |                 |                         |
|  |          | Floor              |          |         | 81.42                    |                           |                             |                             |                         |                 |                         |
|  | 007      | Level 01<br>0      | 4 bed    | Triplex | 48.87<br>228.77          | 26.01                     |                             | 54.52                       | 10.37                   |                 | 265.15                  |
|  | 007      | Basement           | - DCG    | Прох    | 102.83                   | 20.01                     |                             | 54.52                       | 10.07                   |                 | 200.10                  |
|  |          | Ground             |          |         |                          |                           |                             |                             |                         |                 |                         |
|  |          | Floor<br>Level 01  |          |         | 81.42                    |                           |                             |                             |                         |                 |                         |
|  | 008      | 0                  | 4 bed    | Triplex | 50.78<br>231.88          | 21.90                     |                             | 69.95                       | 10.37                   |                 | 264.11                  |
|  |          | Basement           |          |         | 102.83                   |                           |                             |                             |                         |                 |                         |
|  |          | Ground<br>Floor    |          |         | 81.42                    |                           |                             |                             |                         |                 |                         |
|  | 009      | Level 01<br>0      | 4 bed    | Triplex | 50.78<br>231.87          | 21.90                     |                             | 69.97                       | 10.33                   |                 | 264.10                  |
|  |          |                    |          |         |                          |                           |                             |                             |                         |                 |                         |

NOTE: the areas stated above may slightly differ upon issuance of relevant authority permits

EDEN**ROC** Floor Plans — 73

|  | PROPERTY | FLOOR                                   | BEDROOMS | ТҮРЕ                | INDOOR<br>AREA,<br>SQ.M.           | COV.<br>VERANDA,<br>SQ.M. | UNCOV.<br>VERANDA,<br>SQ.M. | GARDEN/<br>PLANTER<br>SQ.M. | COMMON<br>AREA<br>SQ.M. | PRIVATE<br>POOL | TOTAL<br>AREA,<br>SQ.M. |
|--|----------|-----------------------------------------|----------|---------------------|------------------------------------|---------------------------|-----------------------------|-----------------------------|-------------------------|-----------------|-------------------------|
|  | 010      | Basement<br>Ground<br>Floor<br>Level 01 | 4 bed    | Triplex             | 102.83<br>81.42<br>48.87<br>229.92 | 26.02                     |                             | 52.70                       | 10.42                   |                 | 266.36                  |
|  |          | Ground<br>Floor<br>Level 01             |          |                     | 77.33<br>51.46                     |                           |                             |                             |                         |                 |                         |
|  | 011      | O<br>Ground<br>Floor<br>Level 01        | 3 bed    | Duplex              | 128.92<br>77.33<br>51.46           | 35.84                     |                             | 72.17                       | 6.71                    |                 | 168.61                  |
|  | 012      | 0                                       | 3 bed    | Duplex              | 128.93                             | 33.09                     |                             | 77.26                       | 6.59                    |                 | 168.61                  |
|  | 013      | 0                                       | 2 bed    | Garden<br>Apartment | 89.35                              | 21.40                     |                             | 76.22                       | 4.51                    |                 | 115.26                  |
|  | 014      | 0                                       | 2 bed    | Garden<br>Apartment | 91.10                              | 58.61                     |                             | 154.84                      | 6.09                    |                 | 115.80                  |
|  | 113      | 1                                       | 2 bed    | Apartment           | 89.35                              | 20.97                     |                             |                             | 4.49                    |                 | 114.81                  |
|  | 114      | 1                                       | 2 bed    | Apartment           | 91.49                              | 54.32                     |                             | 3.35                        | 5.93                    |                 | 151.74                  |
|  | 201      | 2                                       | 3 bed    | Penthouse           | 120.58                             | 26.65                     | 157.99                      | 39.15                       | 5.99                    | YES             | 311.21                  |
|  | 202      | 2                                       | 2 bed    | Apartment           | 88.96                              | 21.40                     |                             |                             | 4.49                    |                 | 114.85                  |
|  | 203      | 2                                       | 2 bed    | Apartment           | 88.96                              | 21.40                     |                             |                             | 4.49                    |                 | 114.85                  |
|  | 204      | 2                                       | 2 bed    | Apartment           | 89.20                              | 23.47                     | 8.55                        |                             | 4.59                    |                 | 125.81                  |
|  | 205      | 2                                       | 2 bed    | Apartment           | 89.52                              | 29.68                     |                             | 15.65                       | 4.85                    |                 | 124.05                  |
|  | 206      | 2                                       | 3 bed    | Apartment           | 119.74                             | 29.23                     |                             | 12.26                       | 6.06                    |                 | 167.29                  |
|  | 207      | 2                                       | 3 bed    | Apartment           | 119.70                             | 29.17                     |                             | 7.93                        | 6.06                    |                 | 162.86                  |
|  | 208      | 2                                       | 3 bed    | Apartment           | 119.61                             | 28.37                     |                             | 5.83                        | 6.02                    |                 | 159.83                  |
|  | 209      | 2                                       | 3 bed    | Apartment           | 119.63                             | 28.37                     |                             | 5.81                        | 6.02                    |                 | 159.83                  |
|  | 210      | 2                                       | 3 bed    | Apartment           | 119.69                             | 29.03                     |                             | 8.04                        | 6.05                    |                 | 162.81                  |
|  |          |                                         |          |                     |                                    |                           |                             |                             |                         |                 |                         |