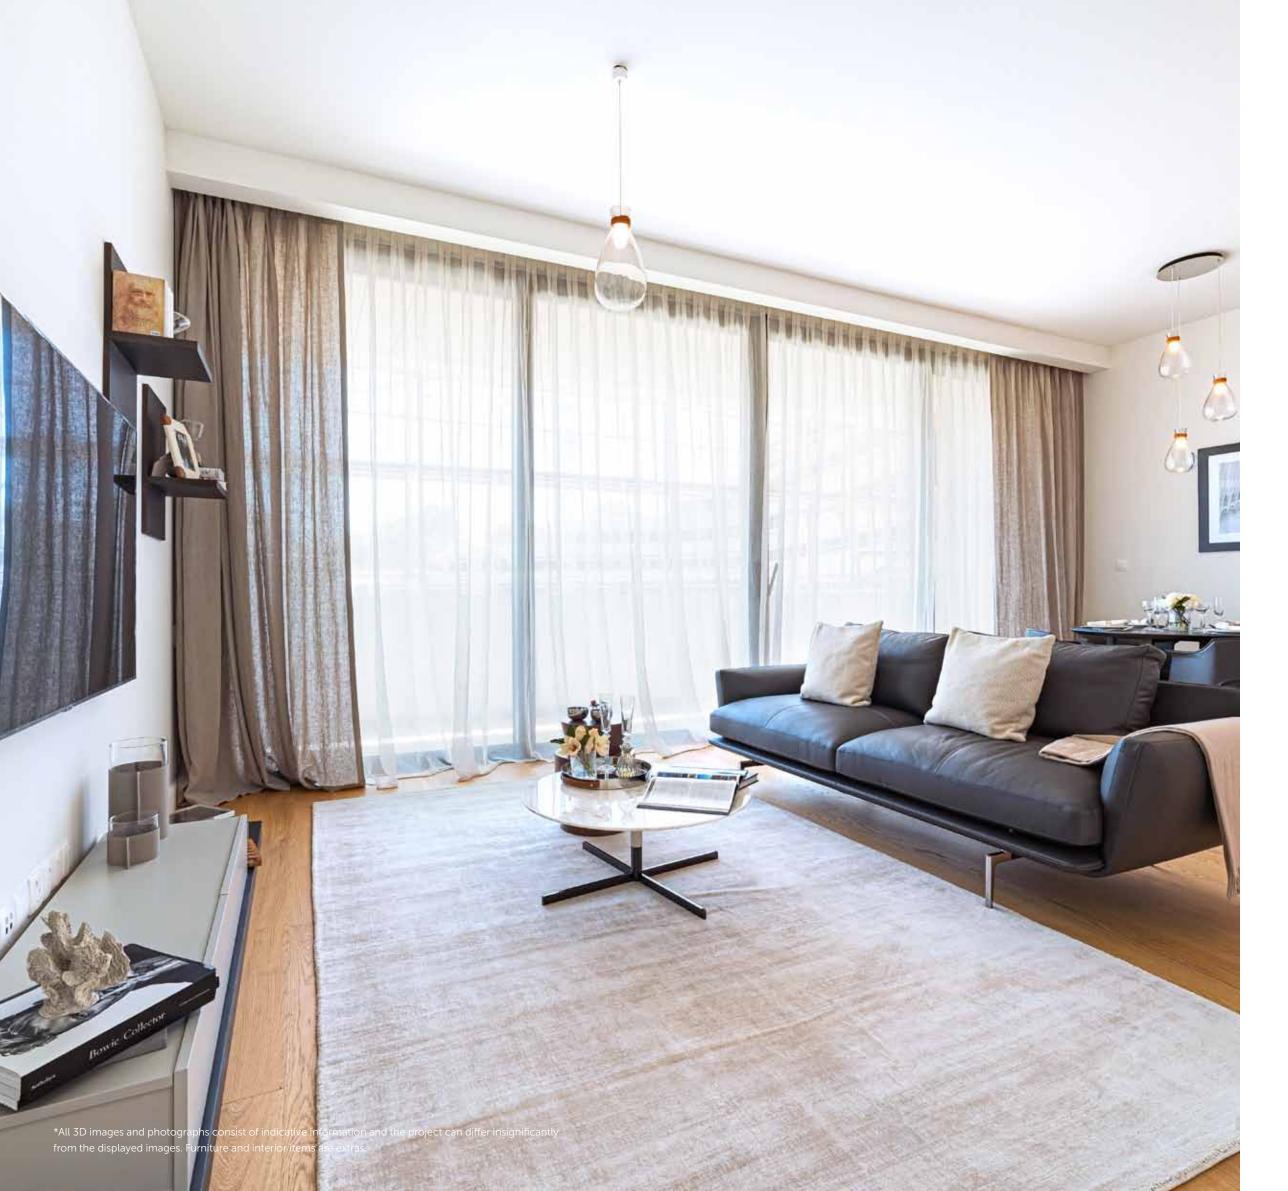

# THE ART OF LIVING IMMERSE INTO THE TRANQUILLITY OF PARADISE

The internal apartment spaces are designed with a generous clear height space of over 3.15m.

All living rooms benefit from floor to ceiling glass with views onto the central garden, as well as access onto gardens, terraces or covered verandas.

The large living rooms embrace the concept of 'open living' with dining, living and designer kitchens all within the same space. The spaces are planned for optimal use of space and furniture arrangement and the volumes all benefit from an abundance of natural light. The materials and details are contemporary and crisp.