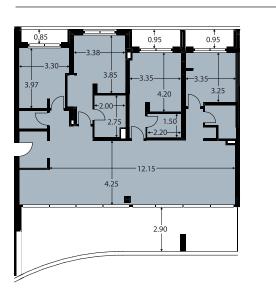

### 4 BEDROOM APARTMENT

Floor Plans — 89

### INDOOR AREA

Veranda

37.37 sq m

\* Including Covered Veranda

402

Floorplan location - Level 04