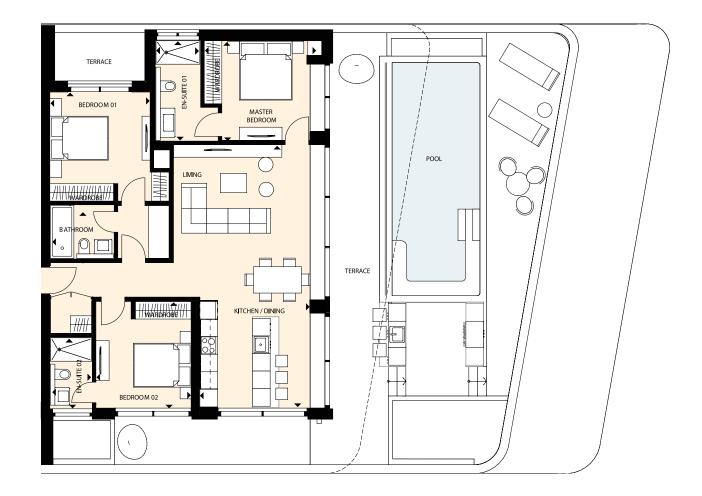

### 4 BEDROOM APARTMENT

Floor Plans — 89

### INDOOR AREA

Veranda

37.37 sq m

\* Including Covered Veranda

402

Floorplan location - Level 04