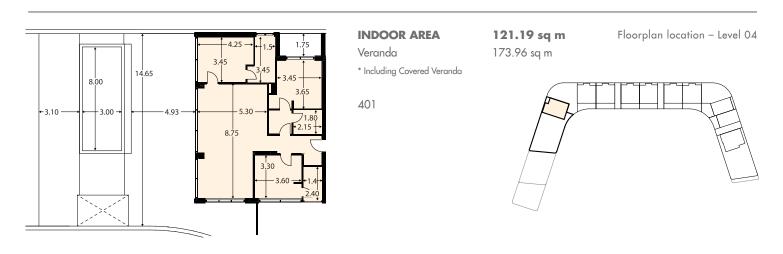

## CHOICE OF PROPERTIES

| PROPERTY | FLOOR    | BEDROOMS | ТҮРЕ      | INDOOR<br>AREA,<br>SQ.M. | COV.<br>VERANDA,<br>SQ.M. | UNCOV.<br>VERANDA,<br>SQ.M. | GARDEN/<br>PLANTER<br>SQ.M. | COMMON<br>AREA<br>SQ.M. | PRIVATE<br>POOL | TOTAL<br>AREA,<br>SQ.M. |
|----------|----------|----------|-----------|--------------------------|---------------------------|-----------------------------|-----------------------------|-------------------------|-----------------|-------------------------|
| 211      | 2        | 3 bed    | Apartment | 119.71                   | 35.87                     |                             | 6.07                        | 6.33                    |                 | 167.98                  |
| 212      | 2        | 2 bed    | Apartment | 89.71                    | 29.61                     |                             | 15.60                       | 4.86                    |                 | 139.78                  |
| 213      | 2        | 2 bed    | Apartment | 89.06                    | 23.59                     |                             |                             | 4.58                    |                 | 117.23                  |
| 214      | 2        | 2 bed    | Apartment | 88.96                    | 21.78                     |                             |                             | 4.51                    |                 | 115.25                  |
| 215      | 2        | 2 bed    | Apartment | 88.95                    | 21.40                     |                             |                             | 4.49                    |                 | 114.84                  |
| 301      | 3        | 3 bed    | Penthouse | 120.65                   | 26.40                     | 164.91                      | 60.10                       | 5.99                    | YES             | 378.05                  |
| 302      | 3        | 2 bed    | Apartment | 89.06                    | 23.55                     |                             |                             | 4.58                    |                 | 117.19                  |
| 303      | 3        | 2 bed    | Apartment | 89.67                    | 29.59                     |                             | 15.79                       | 4.85                    |                 | 139.90                  |
| 304      | 3        | 3 bed    | Apartment | 119.72                   | 29.25                     |                             | 12.26                       | 6.06                    |                 | 167.29                  |
| 305      | 3        | 3 bed    | Apartment | 119.70                   | 29.17                     |                             | 7.93                        | 6.06                    |                 | 162.86                  |
| 306      | 3        | 3 bed    | Apartment | 116.96                   | 26.19                     |                             | 10.09                       | 5.83                    |                 | 159.07                  |
| 307      | 3        | 3 bed    | Apartment | 116.95                   | 26.19                     |                             | 10.11                       | 5.83                    |                 | 159.08                  |
| 308      | 3        | 3 bed    | Apartment | 119.69                   | 31.51                     |                             | 6.08                        | 6.15                    |                 | 163.43                  |
| 309      | 3        | 3 bed    | Apartment | 119.68                   | 29.17                     |                             | 12.26                       | 6.06                    |                 | 167.17                  |
| 310      | 3        | 2 bed    | Apartment | 89.66                    | 29.65                     |                             | 15.79                       | 4.86                    |                 | 139.96                  |
| 311      | 3        | 2 bed    | Apartment | 89.11                    | 23.55                     |                             |                             | 4.59                    |                 | 117.25                  |
| 312      | 3        | 2 bed    | Apartment | 88.96                    | 21.40                     |                             |                             | 4.49                    |                 | 114.85                  |
| 313      | 3        | 2 bed    | Apartment | 88.95                    | 21.40                     |                             |                             | 4.49                    |                 | 114.84                  |
|          | Level 02 |          |           |                          |                           |                             |                             |                         |                 |                         |
|          | Level 03 |          |           |                          |                           |                             |                             |                         |                 |                         |
| 314      | 3        | 3 bed    | Penthouse | 160.20                   | 116.50                    | 21.82                       | 34.55                       | 11.22                   | YES             | 344.29                  |
| 401      | 4        | 3 bed    | Penthouse | 121.19                   | 27.13                     | 146.83                      | 53.18                       | 6.04                    | YES             | 354.37                  |