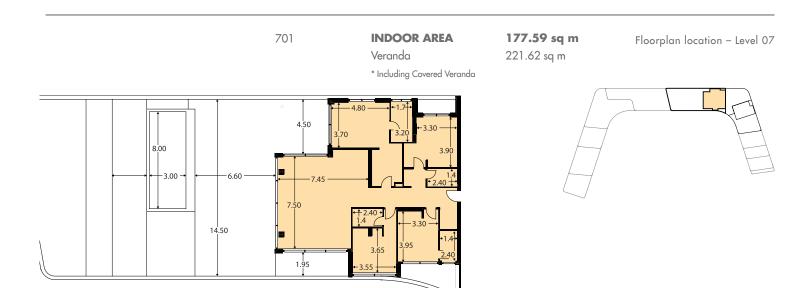

TYPE 17 (PLOT A) PENTHOUSE 4

TYPE 18 (PLOT A)

PENTHOUSE 5-A

EDEN**ROC** Floor Plans — 97

TYPE 19 (PLOT A) PENTHOUSE 5-B

TYPE 20 (PLOT A)

### PENTHOUSE 6

314

**INDOOR AREA** 

138.32 sq m
Floorplan location – Level 02, Level 03

 $\label{eq:Floor plans} Floor plans shown are for approximate measurements only.$  Exact layout and sizes may vary. All measurements may vary within a tolerance of 5%.