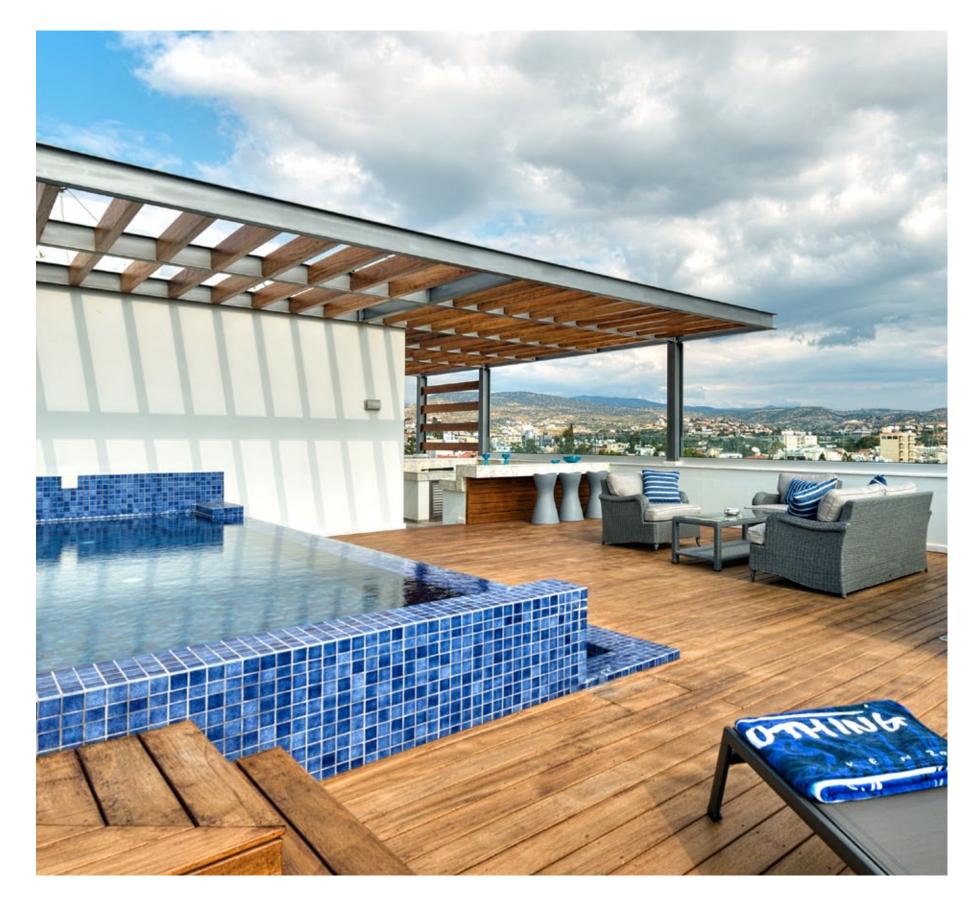

signature finishes

### bbf:penthouses

- Sizable roof space
- Stone floors
- Barbecue
- Pergolas for shading

**NOTE:** movable furniture, home appliances & interior items are extras

bbf® has reimagined the idea of what a penthouse should represent. The signature penthouses of bbf® are featured almost in all apartment developments and represent the best choice for a demanding and sophisticated customer who expects the best of comfort, style and privacy.

- Marble tiled swimming pool with Jacuzzi

\*All 3D images and photographs consist of indicative information and the project can differ insignificantly from the displayed images. Furniture and interior items are extras. The type of materials and colors used in the finishes may vary from the displayed images and text