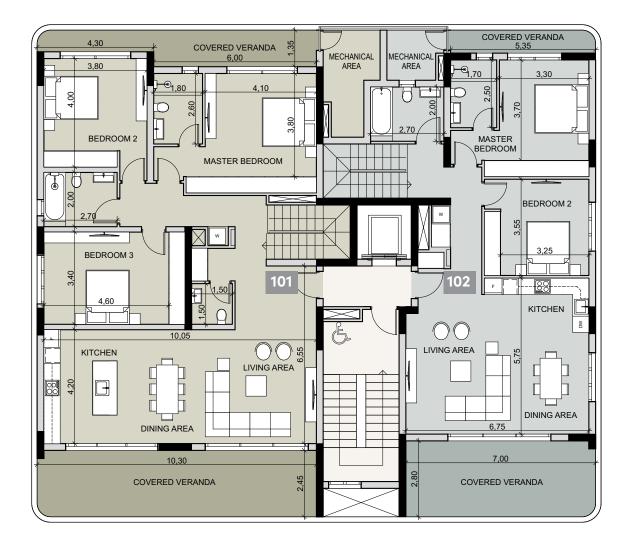

### floor 1

| UNIT Nº | TOTAL AREA M <sup>2</sup> |
|---------|---------------------------|
| 101     | 281.69                    |
| 102     | 213.21                    |