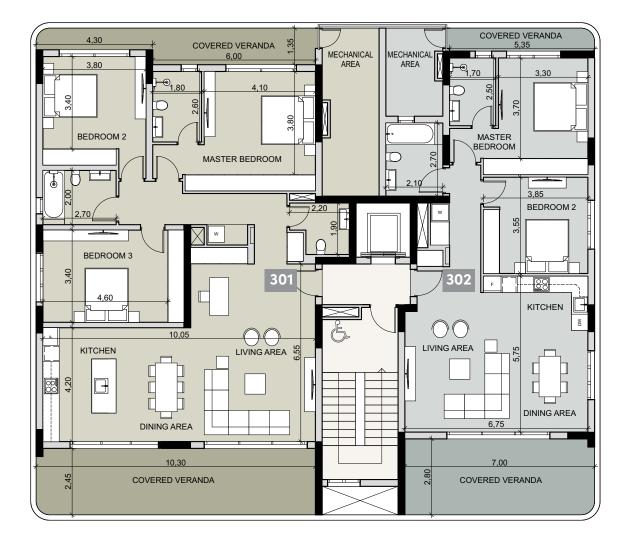

## **:** choice of properties

| UNIT<br>NO | PROPERTY<br>TYPE | NO OF<br>BED-<br>ROOMS | NO OF<br>BATH-<br>ROOMS | PRIV<br>S.P. | INDOOR<br>AREA<br>M <sup>2</sup> | COV.<br>VERAN-<br>DA<br>M <sup>2</sup> | SELLABLE<br>AUXILIARY<br>M <sup>2</sup> |       | NO OF<br>PARK<br>SPACES | UNCOV-<br>ERED<br>VERAN- | ROOF<br>TER-<br>RACE | BASE-<br>MENT<br>AUXIL- | TOTAL<br>AREA<br>M <sup>2</sup> |
|------------|------------------|------------------------|-------------------------|--------------|----------------------------------|----------------------------------------|-----------------------------------------|-------|-------------------------|--------------------------|----------------------|-------------------------|---------------------------------|
|            |                  |                        |                         |              |                                  |                                        | FLOOR                                   | AREA  |                         | DA                       | M <sup>2</sup>       | IARY                    |                                 |
| 101        | Duplex           | 3                      | 4                       |              | 152.56                           | 41.41                                  | GF                                      | 38.65 | 2                       | 49.07                    |                      |                         | 281.69                          |
| 102        | Duplex           | 2                      | 3                       |              | 108.65                           | 27.21                                  | GF                                      | 41.30 | 4                       | 36.05                    |                      |                         | 213.21                          |
| 201        | Apartment        | 3                      | 4                       |              | 153.19                           | 41.41                                  |                                         |       | 3                       |                          |                      | 46.50                   | 241.10                          |
| 202        | Apartment        | 2                      | 3                       |              | 98.93                            | 27.21                                  |                                         |       | 2                       |                          |                      | 44.85                   | 170.99                          |
| 301        | Apartment        | 3                      | 4                       |              | 153.19                           | 41.41                                  |                                         |       | 3                       |                          |                      | 44.85                   | 239.45                          |
| 302        | Apartment        | 2                      | 3                       |              | 98.93                            | 27.21                                  |                                         |       | 3                       |                          |                      | 44.85                   | 170.99                          |
| 401        | Penthouse        | 3                      | 5                       | YES          | 152.40                           | 41.41                                  | 5th                                     | 39.96 | 4                       |                          | 78.55                | 44.85                   | 357.17                          |
| 402        | Penthouse        | 2                      | 4                       | YES          | 108.65                           | 43.17                                  | 5th                                     | 36.84 | 3                       |                          | 102.42               | 44.85                   | 335.93                          |

### floor 3

| UNIT № | TOTAL AREA M <sup>2</sup> |
|--------|---------------------------|
| 301    | 239.45                    |
| 302    | 170.99                    |