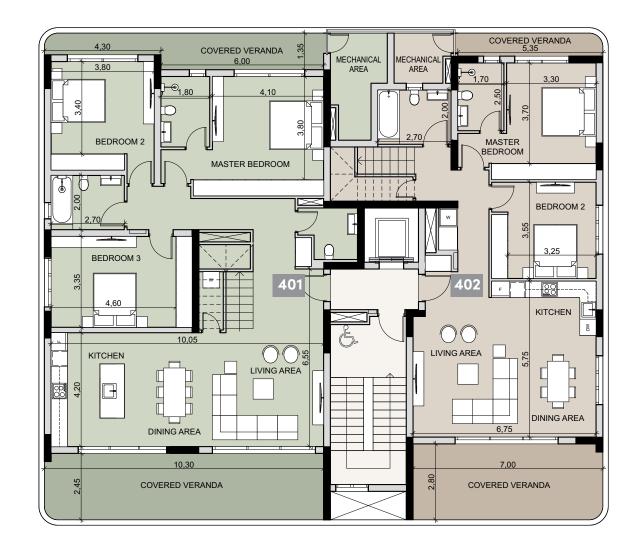

## **:** choice of properties

| UNIT<br>NO | PROPERTY<br>TYPE | NO OF<br>BED-<br>ROOMS | NO OF<br>BATH-<br>ROOMS | PRIV<br>S.P. | INDOOR<br>AREA<br>M <sup>2</sup> | COV.<br>VERAN-<br>DA<br>M <sup>2</sup> | SELLABLE<br>AUXILIARY<br>M <sup>2</sup> |       | NO OF<br>PARK<br>SPACES | UNCOV-<br>ERED<br>VERAN- | ROOF<br>TER-<br>RACE | BASE-<br>MENT<br>AUXIL- | TOTAL<br>AREA<br>M <sup>2</sup> |
|------------|------------------|------------------------|-------------------------|--------------|----------------------------------|----------------------------------------|-----------------------------------------|-------|-------------------------|--------------------------|----------------------|-------------------------|---------------------------------|
|            |                  |                        |                         |              |                                  |                                        | FLOOR                                   | AREA  |                         | DA                       | M <sup>2</sup>       | IARY                    |                                 |
| 101        | Duplex           | 3                      | 4                       |              | 152.56                           | 41.41                                  | GF                                      | 38.65 | 2                       | 49.07                    |                      |                         | 281.69                          |
| 102        | Duplex           | 2                      | 3                       |              | 108.65                           | 27.21                                  | GF                                      | 41.30 | 4                       | 36.05                    |                      |                         | 213.21                          |
| 201        | Apartment        | 3                      | 4                       |              | 153.19                           | 41.41                                  |                                         |       | 3                       |                          |                      | 46.50                   | 241.10                          |
| 202        | Apartment        | 2                      | 3                       |              | 98.93                            | 27.21                                  |                                         |       | 2                       |                          |                      | 44.85                   | 170.99                          |
| 301        | Apartment        | 3                      | 4                       |              | 153.19                           | 41.41                                  |                                         |       | 3                       |                          |                      | 44.85                   | 239.45                          |
| 302        | Apartment        | 2                      | 3                       |              | 98.93                            | 27.21                                  |                                         |       | 3                       |                          |                      | 44.85                   | 170.99                          |
| 401        | Penthouse        | 3                      | 5                       | YES          | 152.40                           | 41.41                                  | 5th                                     | 39.96 | 4                       |                          | 78.55                | 44.85                   | 357.17                          |
| 402        | Penthouse        | 2                      | 4                       | YES          | 108.65                           | 43.17                                  | 5th                                     | 36.84 | 3                       |                          | 102.42               | 44.85                   | 335.93                          |

### floor 4

| UNIT № | TOTAL AREA M <sup>2</sup> |  |  |
|--------|---------------------------|--|--|
| 401    | 357.17                    |  |  |
| 402    | 335.93                    |  |  |

N