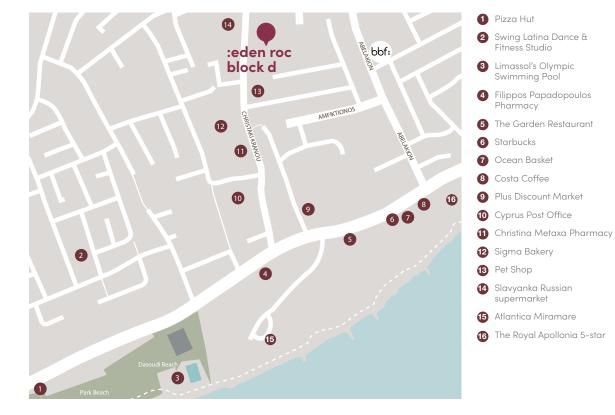

### **:**location

The tourist area is one of the most beautiful areas in Limassol with a stunning view of the Mediterranean Sea only a few kilometres from the city centre

This area is embraced by the sapphire crystal blue waters and its gorgeous crescent soft sand, enclosed by a beautiful long stretch promenade. This location is a superb and stunning place for a family, newlyweds or simply an escapist. It boasts a unique thriving business hub inspired by nature and its unparalleled surroundings. Residents will enjoy a wide range of amenities, from fine dining to an enticing nightlife to high end boutiques and 5 star hotels. Live where your balcony overlooks the horizon of blue waters and golden sandy beaches. Experience luxury, opulence and space in a home with all amenities just around the corner.