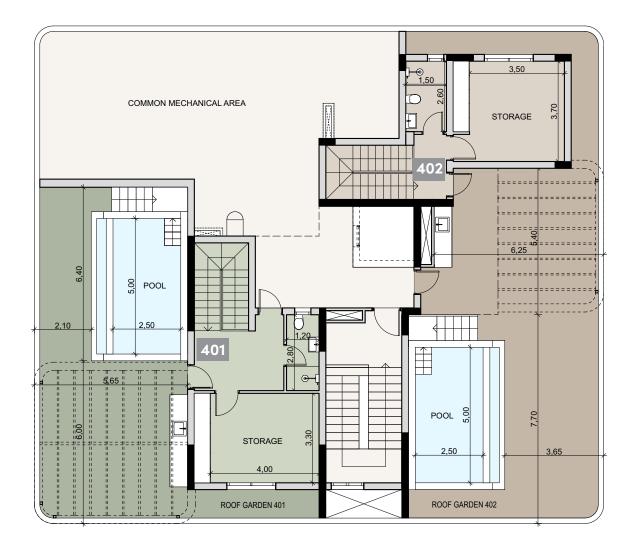

## **:** choice of properties

| UNIT<br>NO | PROPERTY<br>TYPE | NO OF<br>BED-<br>ROOMS | NO OF<br>BATH-<br>ROOMS | PRIV<br>S.P. | INDOOR<br>AREA<br>M <sup>2</sup> | COV.<br>VERAN-<br>DA<br>M <sup>2</sup> | SELLABLE<br>AUXILIARY<br>M <sup>2</sup> |       | NO OF<br>PARK<br>SPACES | UNCOV-<br>ERED<br>VERAN- | ROOF<br>TER-<br>RACE | BASE-<br>MENT<br>AUXIL- | TOTAL<br>AREA<br>M <sup>2</sup> |
|------------|------------------|------------------------|-------------------------|--------------|----------------------------------|----------------------------------------|-----------------------------------------|-------|-------------------------|--------------------------|----------------------|-------------------------|---------------------------------|
|            |                  |                        |                         |              |                                  |                                        | FLOOR                                   | AREA  |                         | DA                       | M <sup>2</sup>       | IARY                    |                                 |
| 101        | Duplex           | 3                      | 4                       |              | 152.56                           | 41.41                                  | GF                                      | 38.65 | 2                       | 49.07                    |                      |                         | 281.69                          |
| 102        | Duplex           | 2                      | 3                       |              | 108.65                           | 27.21                                  | GF                                      | 41.30 | 4                       | 36.05                    |                      |                         | 213.21                          |
| 201        | Apartment        | 3                      | 4                       |              | 153.19                           | 41.41                                  |                                         |       | 3                       |                          |                      | 46.50                   | 241.10                          |
| 202        | Apartment        | 2                      | 3                       |              | 98.93                            | 27.21                                  |                                         |       | 2                       |                          |                      | 44.85                   | 170.99                          |
| 301        | Apartment        | 3                      | 4                       |              | 153.19                           | 41.41                                  |                                         |       | 3                       |                          |                      | 44.85                   | 239.45                          |
| 302        | Apartment        | 2                      | 3                       |              | 98.93                            | 27.21                                  |                                         |       | 3                       |                          |                      | 44.85                   | 170.99                          |
| 401        | Penthouse        | 3                      | 5                       | YES          | 152.40                           | 41.41                                  | 5th                                     | 39.96 | 4                       |                          | 78.55                | 44.85                   | 357.17                          |
| 402        | Penthouse        | 2                      | 4                       | YES          | 108.65                           | 43.17                                  | 5th                                     | 36.84 | 3                       |                          | 102.42               | 44.85                   | 335.93                          |

### floor 5, roof garden

| UNIT Nº | TOTAL AREA M <sup>2</sup> |
|---------|---------------------------|
| 401     | 78.55                     |
| 402     | 102.42                    |

\*Floor plans show approximate measurements only. The exact layout and sizes may vary