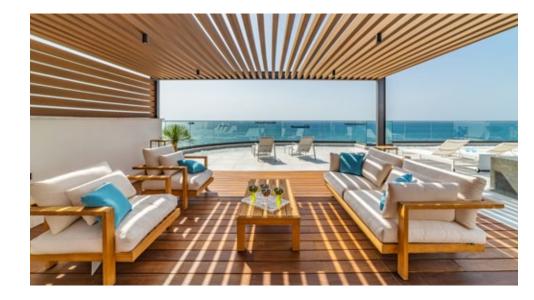

signature finishes

### bbf:penthouses

- Sizable roof space
- Stone floors
- Barbecue
- Pergolas for shading

**NOTE:** movable furniture, home appliances & interior items are extras

bbf® has reimagined the idea of what a penthouse should represent. The signature penthouses of bbf® are featured almost in all apartment developments and represent the best choice for a demanding and sophisticated customer who expects the best of comfort, style and privacy.

- Marble tiled swimming pool with Jacuzzi

\*All 3D images and photographs consist of indicative information and the project can differ insignificantly from the displayed images. Furniture and interior items are extras. The type of materials and colors used in the finishes may vary from the displayed images and text