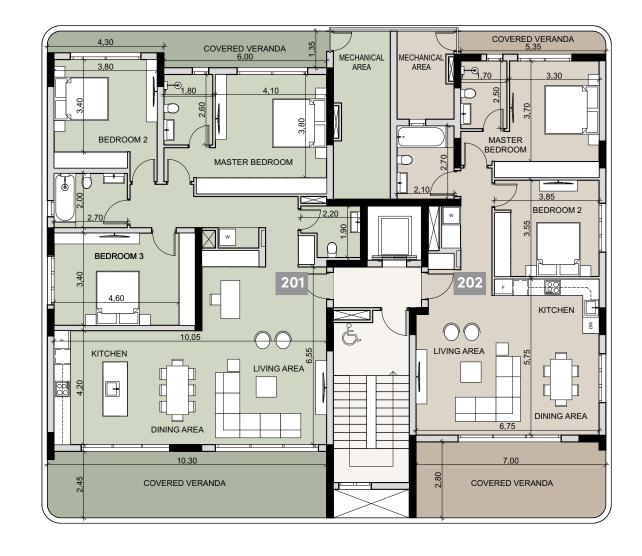

### floor 2

| UNIT № | TOTAL AREA M <sup>2</sup> |
|--------|---------------------------|
| 201    | 241.10                    |
| 202    | 170.99                    |