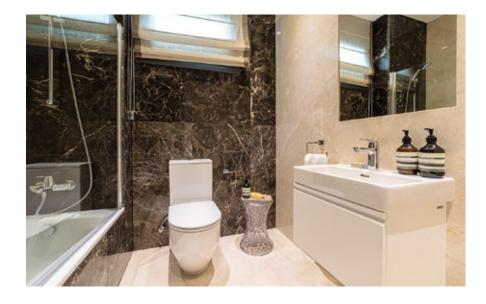

signature finishes

### bbf:prime

Every property is delivered with signature top standard finishes:

- Fully completed finishings;
- Semi-solid parquet floors in each room;
- Marble floor and walls in the toilets and bathrooms;
- High ceilings (3.15 m);
- Security and fireproof entrance doors;
- Water heated floors;
- Air conditioning;
- High standard sanitary ware from European brands;
- Thermal aluminum window frames with double glazing;
- High standard kitchen cabinets;
- High standard wardrobes from European brands;
- Soft closers;
- Door stoppers.