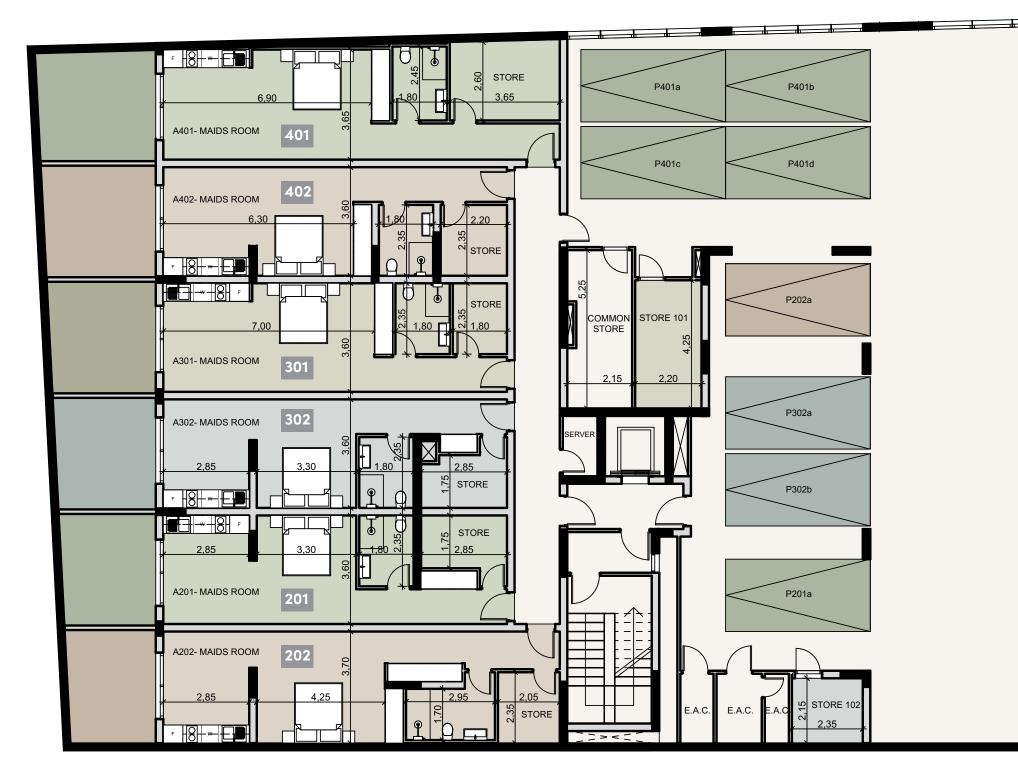

## **:**basement

N

\*Floor plans show approximate measurements only. The exact layout and sizes may vary

**:** ground floor

N

\*Floor plans show approximate measurements only. The exact layout and sizes may vary