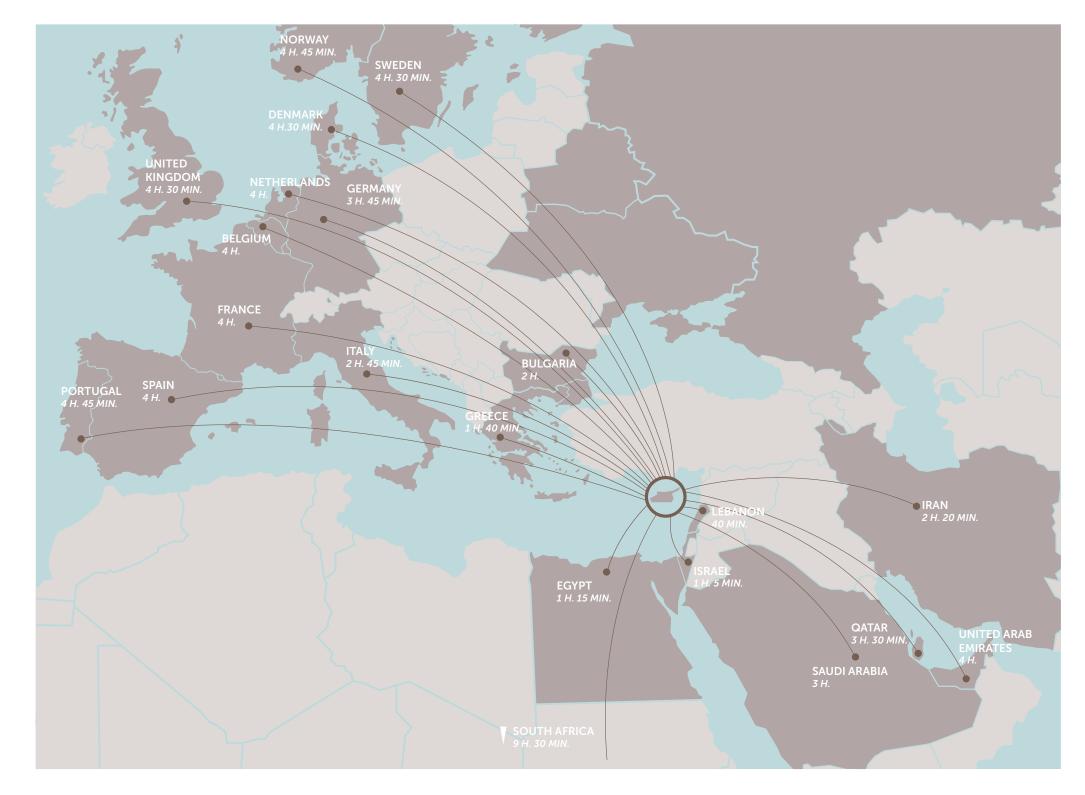

### **:**location

The tourist area is one of the most beautiful areas in Limassol with a stunning view of the Mediterranean Sea only a few kilometres from the city centre

This area is embraced by the sapphire crystal blue waters and its gorgeous crescent soft sand, enclosed by a beautiful long stretch promenade. This location is a superb and stunning place for a family, newlyweds or simply an escapist. It boasts a unique thriving business hub inspired by nature and its unparalleled surroundings. Residents will enjoy a wide range of amenities, from fine dining to an enticing nightlife to high end boutiques and 5 star hotels. Live where your balcony overlooks the horizon of blue waters and golden sandy beaches. Experience luxury, opulence and space in a home with all amenities just around the corner.

500 meters from crystal clear turquoise waters and golden sands

\*All 3D images and photographs consist of indicative information and the project can differ insignificantly from the displayed images. Furniture and interior items are extras. The type of materials and colors used in the finishes may vary from the displayed images and text