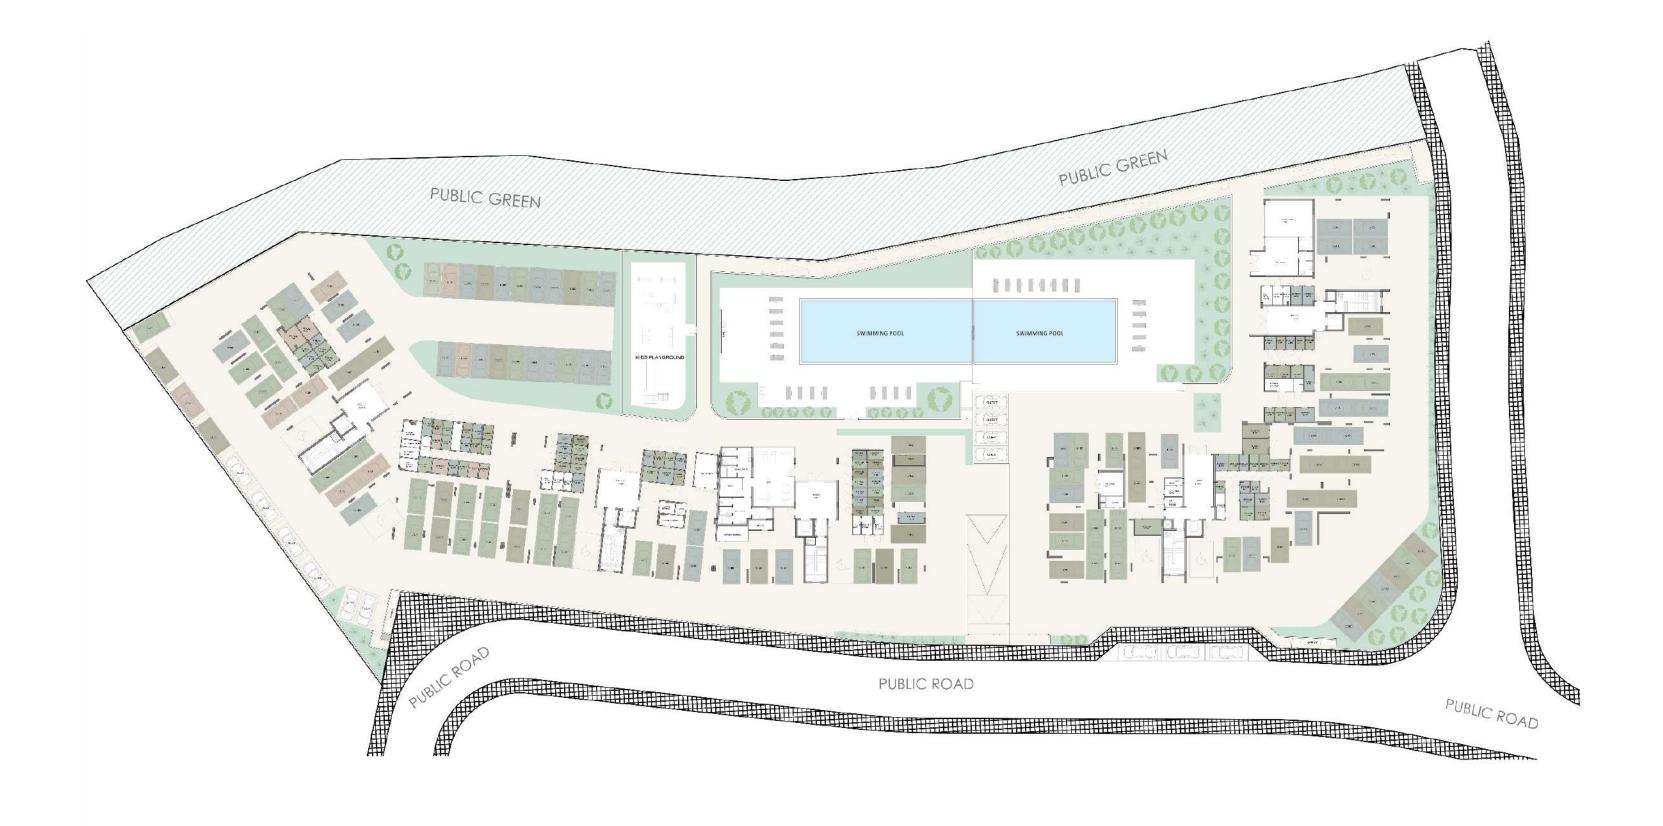

ground floor site plan

\*All 3D images and photographs consist of indicative information and the project can differ insignificantly from the displayed images. Furniture and interior items are extras.

1st floor Block A and B

2nd floor Block A and B

3rd floor Block A and B Roof plan Block A and B

#### 

1st floor Block C & D

2nd floor Block C & D

3rd floor Block C & D

Roof plan Block C & D

3rd floor Block E

Roof plan Block E