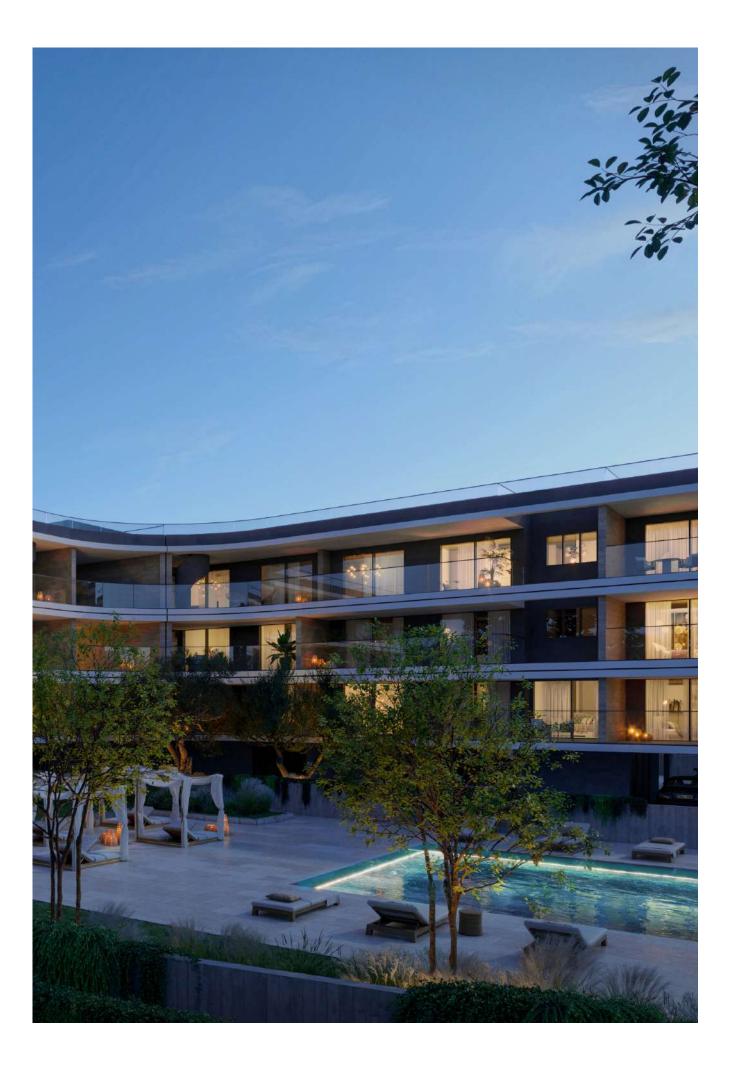

#### **:**resident facilities

The lavish curves of the two blocks embrace five swimming pools, where residents can luxuriate in the island's balmy weather

Modern comfort harmonizes with refined luxury in facilities that elevate everyday life and foster a sense of community. Digital nomads and remote workers will discover elegantly designed co-working spaces where work-life balance is perfectly harmonized within the development's common facilities.

#### two outdoor swimming pools, sauna, gym, co-working spaces

\*All 3D images and photographs consist of indicative information and the project can differ insignificantly from the displayed images. Furniture and interior items are extras. The type of materials and colors used in the finishes may vary from the displayed images and text