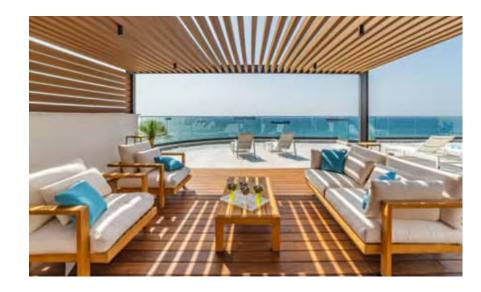

#### :penthouse

Penthouses will adorn the top of the :eden bay complex, ideal for the exclusive lifestyle enthusiast with a keen eye for supreme aesthetics, seeking to revel in vibrant Mediterranean Sea vistas, comfort, and privacy.

- Sizable roof space - Stone floors - Marble tiled swimming pool - Barbecue - Pergolas for shading

**note:** movable furniture, home appliances & interior items are extras

\*All 3D images and photographs consist of indicative information and the project can differ insignificantly from the displayed images. Furniture and interior items are extras. The type of materials and colors used in the finishes may vary from the displayed images and text