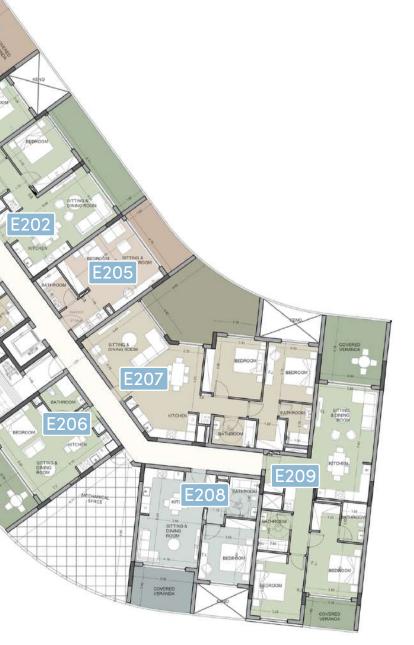

### **:**choice of properties

#### Block E

| FLOOR | UNIT NO | PROPERTY TYPE | BEDROOMS | BATHROOMS | PRIVATE<br>SWIMMING POOL | PARK SPACES | % OF COMMON AREA<br>PER FLOOR | PRIVATE<br>INTERIOR | COVERED VERANDA | SELLABLE AREA | UNCOVERED VERANDA ROOF TERRACE | STORAGE | COMMON<br>AREA PER UNIT | TOTAL AREA M <sup>2</sup> |
|-------|---------|---------------|----------|-----------|--------------------------|-------------|-------------------------------|---------------------|-----------------|---------------|--------------------------------|---------|-------------------------|---------------------------|
| 1st   | E101    | Apartment     | 1        | 1         |                          | 1           | 4%                            | 68.50               | 16.20           | 84.70         |                                | 3.20    | 13.04                   | 100.94                    |
|       | E102    | Apartment     | 2        | 2         |                          | 2           | 4%                            | 80.20               | 16.10           | 96.30         |                                | 2.90    | 14.83                   | 114.03                    |
|       | E103    | Apartment     | 1        | 1         |                          | 1           | 3%                            | 54.20               | 20.10           | 74.30         |                                | 2.90    | 11.44                   | 88.64                     |
|       | E104    | Apartment     | 1        | 1         |                          | 1           | 3%                            | 53.20               | 17.90           | 71.10         |                                | 2.90    | 10.95                   | 84.95                     |
|       | E105    | Studio        | Studio   | 1         |                          | 1           | 2%                            | 36.70               | 9.40            | 46.10         |                                | 3.00    | 7.10                    | 56.20                     |
|       | E106    | Studio        | Studio   | 1         |                          | 1           | 3%                            | 40.40               | 17.20           | 57.60         |                                | 2.90    | 8.87                    | 69.37                     |
|       | E107    | Apartment     | 2        | 2         |                          | 2           | 6%                            | 100.30              | 28.30           | 128.60        |                                | 3.00    | 19.80                   | 151.40                    |
|       | E108    | Apartment     | 1        | 1         |                          | 1           | 3%                            | 55.00               | 11.40           | 66.40         |                                | 2.80    | 10.22                   | 79.42                     |
|       | E109    | Apartment     | 2        | 2         |                          | 2           | 5%                            | 93.50               | 25.00           | 118.50        |                                | 2.70    | 18.24                   | 139.44                    |
| 2nd   | E201    | Apartment     | 1        | 1         |                          | 1           | 4%                            | 68.50               | 16.20           | 84.70         |                                | 5.00    | 13.04                   | 102.74                    |
|       | E202    | Apartment     | 2        | 2         |                          | 2           | 4%                            | 80.20               | 16.10           | 96.30         |                                | 4.30    | 14.84                   | 115.43                    |
|       | E203    | Apartment     | 1        | 1         |                          | 1           | 3%                            | 54.20               | 20.10           | 74.30         |                                | 2.90    | 11.44                   | 88.64                     |
|       | E204    | Apartment     | 1        | 1         |                          | 1           | 3%                            | 53.20               | 17.90           | 71.10         |                                | 2.80    | 10.95                   | 84.85                     |
|       | E205    | Studio        | Studio   | 1         |                          | 1           | 2%                            | 36.70               | 9.40            | 46.10         |                                | 2.80    | 7.10                    | 56.00                     |
|       | E206    | Studio        | Studio   | 1         |                          | 1           | 3%                            | 40.40               | 17.20           | 57.60         |                                | 2.75    | 8.87                    | 69.22                     |
|       | E207    | Apartment     | 2        | 2         |                          | 2           | 6%                            | 100.30              | 28.30           | 128.60        |                                | 2.90    | 19.80                   | 151.30                    |
|       | E208    | Apartment     | 1        | 1         |                          | 1           | 3%                            | 55.00               | 11.40           | 66.40         |                                | 3.50    | 10.22                   | 80.12                     |
|       | E209    | Apartment     | 2        | 2         |                          | 2           | 5%                            | 93.50               | 25.00           | 118.50        |                                | 4.30    | 18.24                   | 141.04                    |
| 3rd   | E301    | Apartment     | 3        | 3         | YES                      | 2           | 7%                            | 125.90              | 22.40           | 148.30        | 8.20 106.42                    | 7.40    | 22.83                   | 293.15                    |
|       | E302    | Apartment     | 1        | 1         |                          | 1           | 3%                            | 56.30               | 15.80           | 72.10         |                                | 3.00    | 11.10                   | 86.20                     |
|       | E303    | Apartment     | 2        | 2         |                          | 1           | 5%                            | 83.50               | 28.10           | 111.60        |                                | 2.90    | 17.18                   | 131.68                    |
|       | E304    | Apartment     | 3        | 3         | YES                      | 2           | 8%                            | 136.60              | 37.70           | 174.30        | 104.95                         | 6.50    | 26.84                   | 312.59                    |
|       | E305    | Studio        | Studio   | 1         |                          | 1           | 3%                            | 40.40               | 17.20           | 57.60         |                                | 4.00    | 8.87                    | 70.47                     |
|       | E306    | Apartment     | 1        | 1         |                          | 1           | 3%                            | 55.00               | 11.40           | 66.40         |                                | 3.50    | 10.22                   | 80.12                     |
|       | E307    | Apartment     | 2        | 2         |                          | 2           | 5%                            | 93.50               | 25.00           | 118.50        |                                | 3.50    | 18.24                   | 140.24                    |