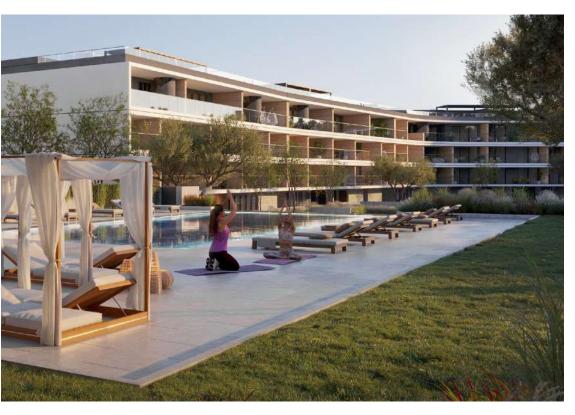

#### **:**resident facilities

The lavish curves of the two blocks embrace five swimming pools, where residents can luxuriate in the island's balmy weather

Modern comfort harmonizes with refined luxury in facilities that elevate everyday life and foster a sense of community. Digital nomads and remote workers will discover elegantly designed co-working spaces where work-life balance is perfectly harmonized within the development's common facilities.

#### two outdoor swimming pools, sauna, gym, co-working spaces

\*All 3D images and photographs consist of indicative information and the project can differ insignificantly from the displayed images. Furniture and interior items are extras. The type of materials and colors used in the finishes may vary from the displayed images and text