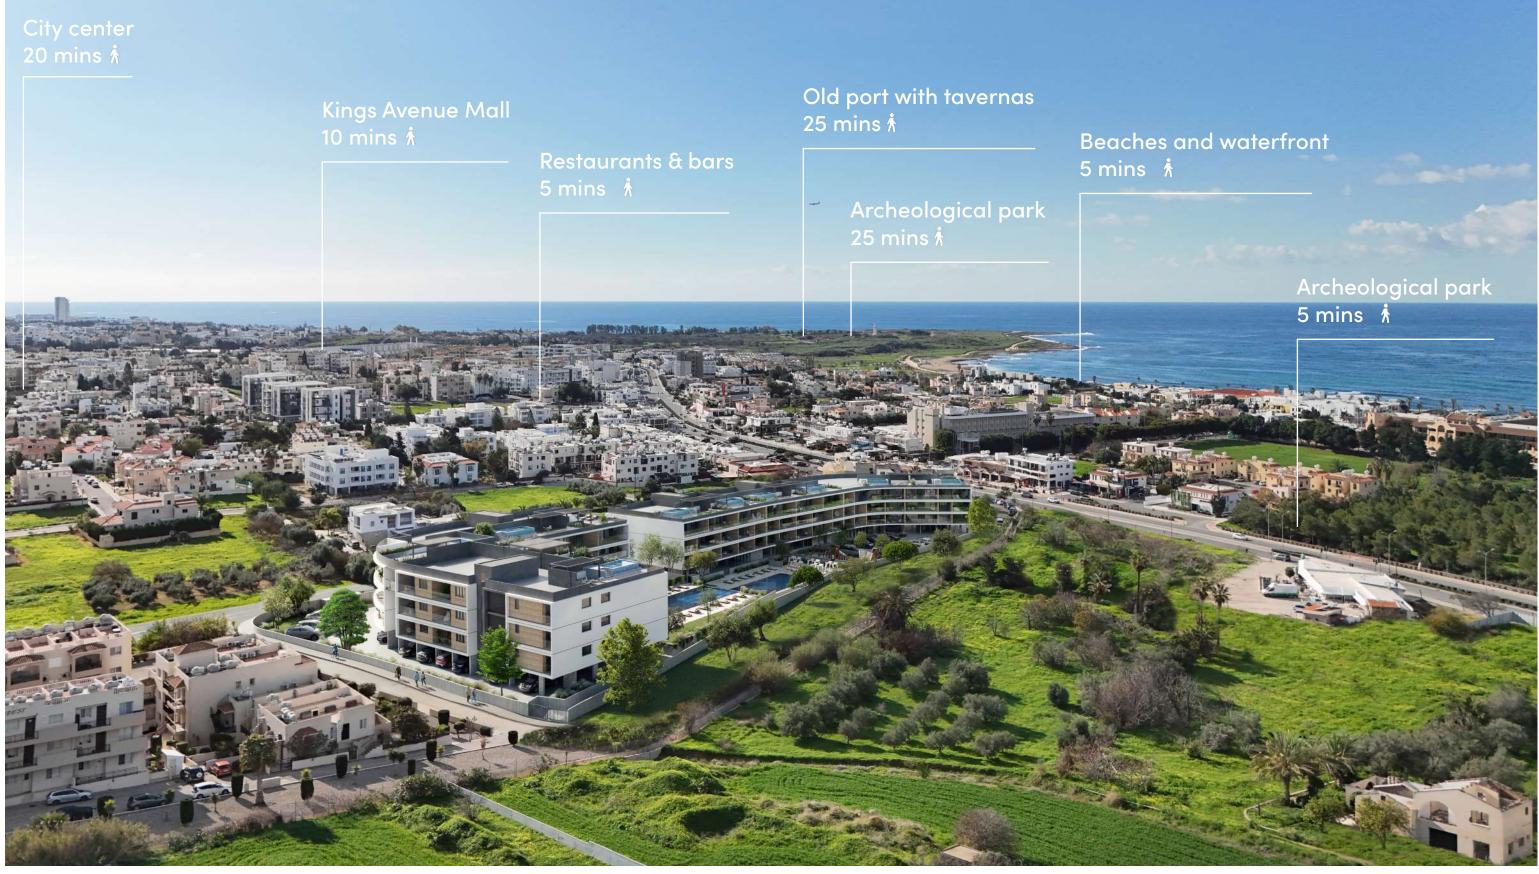

Situated in a prime location within easy walking distance to a long coastal stretch of the finest sandy beaches, the bustling city and its rich, inviting heritage

This unique project merges five luxurious apartment buildings amidst vibrant urban living and endless scenic sea views to offer the best of both worlds. :eden bay is masterfully designed to feature eighty-eight luxurious apartments, ranging from compact studio apartments to efficient and spacious floorplans of one-to fourbedroom apartments to exclusive penthouses with private rooftops and swimming pools.

#### **:**location

A haven of relaxation by the sea and an elevated horizon, creating a timeless vista where the sky meets the sea :eden bay is situated in Kato Paphos, surrounded by picturesque nature, cityscapes, and rich historical heritage. Located close to the sea, it offers a haven of relaxation by the sea and an elevated horizon, creating a timeless vista where the sky meets the sea. Easy access to the city amenities and necessities merged with a gateway to the glorious past — all conveniently located within walking distance—redefining luxurious urban living.