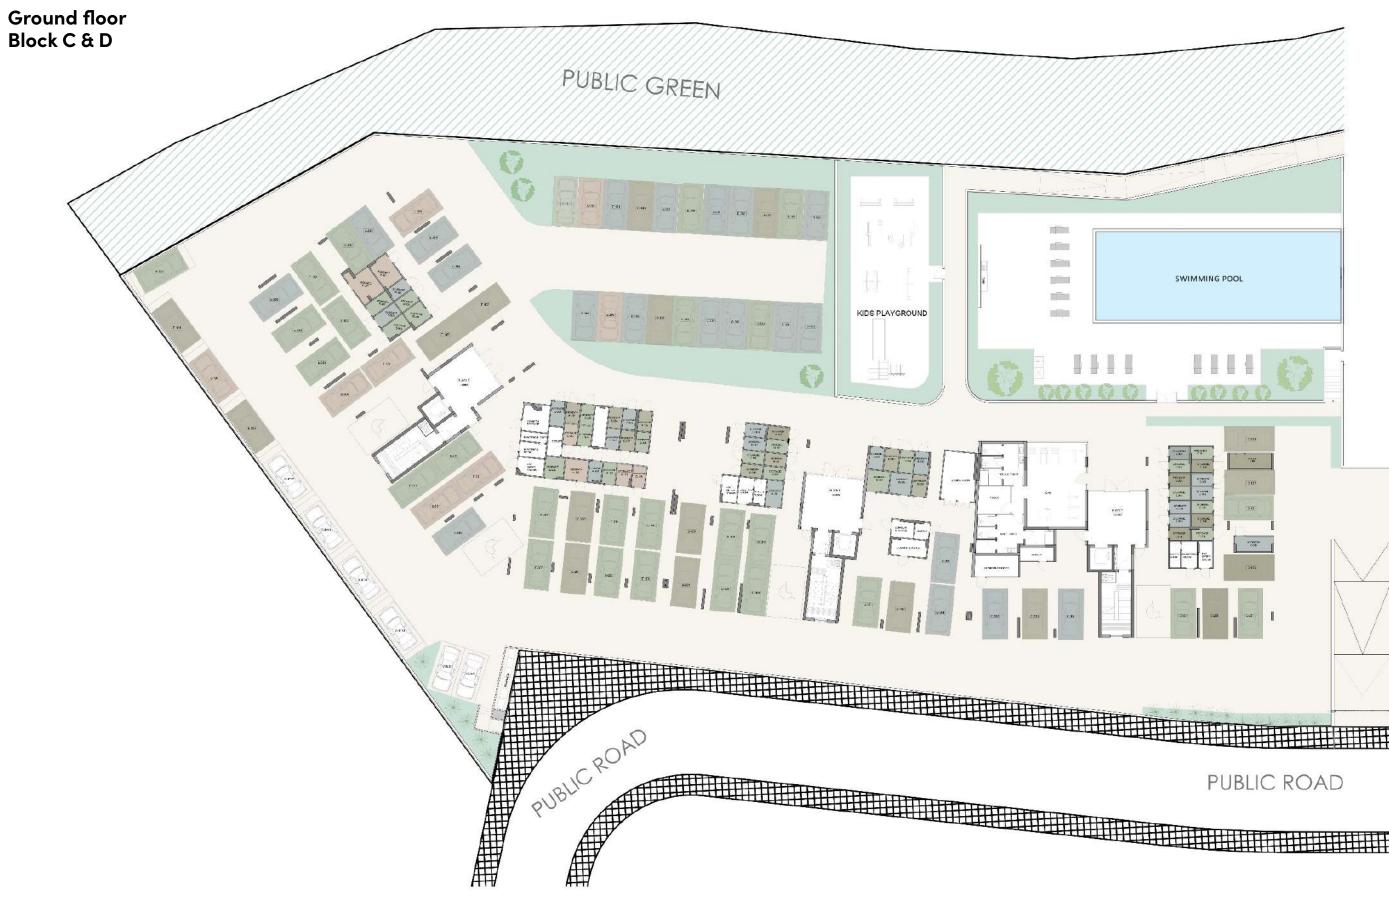

ground floor site plan

\*All 3D images and photographs consist of indicative information and the project can differ insignificantly from the displayed images. Furniture and interior items are extras.

1st floor Block A and B