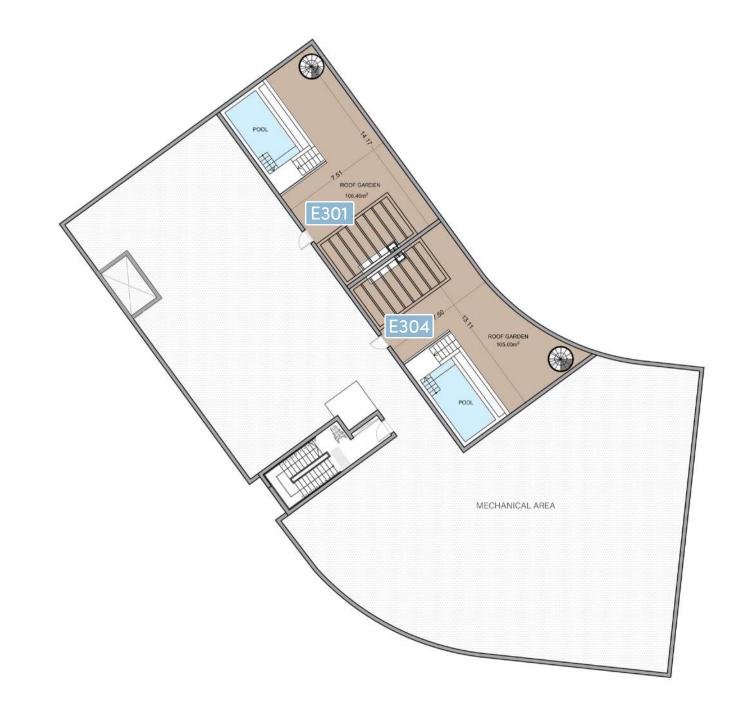

#### 

1st floor Block C & D

2nd floor Block C & D

3rd floor Block C & D

Roof plan Block C & D

3rd floor Block E

Roof plan Block E

#### :penthouse

Penthouses will adorn the top of the :eden bay complex, ideal for the exclusive lifestyle enthusiast with a keen eye for supreme aesthetics, seeking to revel in vibrant Mediterranean Sea vistas, comfort, and privacy.

- Sizable roof space - Stone floors - Marble tiled swimming pool - Barbecue - Pergolas for shading

**note:** movable furniture, home appliances & interior items are extras

\*All 3D images and photographs consist of indicative information and the project can differ insignificantly from the displayed images. Furniture and interior items are extras. The type of materials and colors used in the finishes may vary from the displayed images and text