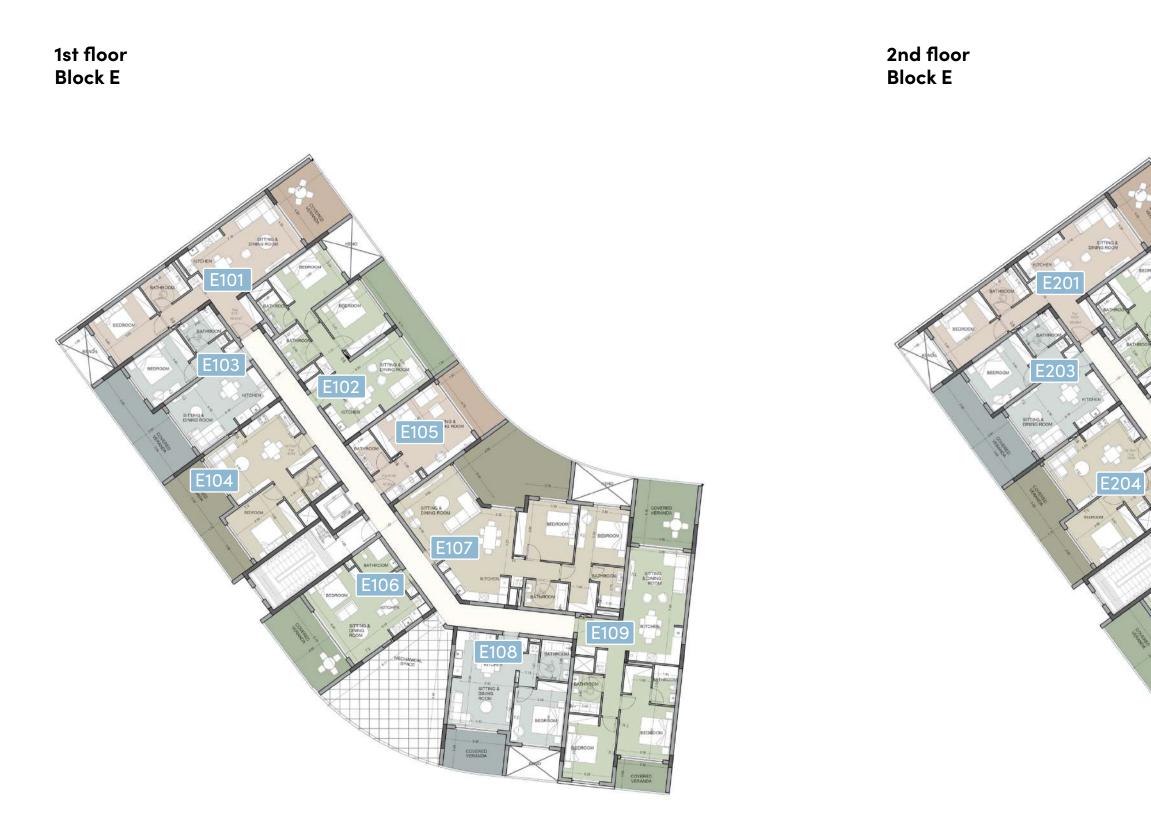

### **:**choice of properties

#### Block E

| FLOOR | UNIT NO | PROPERTY TYPE | BEDROOMS | BATHROOMS | PRIVATE<br>SWIMMING POOL | PARK SPACES | % OF COMMON AREA<br>PER FLOOR | PRIVATE<br>INTERIOR | COVERED VERANDA | SELLABLE AREA | UNCOVERED VERANDA ROOF TERRACE | STORAGE | COMMON<br>AREA PER UNIT | TOTAL AREA M <sup>2</sup> |
|-------|---------|---------------|----------|-----------|--------------------------|-------------|-------------------------------|---------------------|-----------------|---------------|--------------------------------|---------|-------------------------|---------------------------|
| 1st   | E101    | Apartment     | 1        | 1         |                          | 1           | 4%                            | 68.50               | 16.20           | 84.70         |                                | 3.20    | 13.04                   | 100.94                    |
|       | E102    | Apartment     | 2        | 2         |                          | 2           | 4%                            | 80.20               | 16.10           | 96.30         |                                | 2.90    | 14.83                   | 114.03                    |
|       | E103    | Apartment     | 1        | 1         |                          | 1           | 3%                            | 54.20               | 20.10           | 74.30         |                                | 2.90    | 11.44                   | 88.64                     |
|       | E104    | Apartment     | 1        | 1         |                          | 1           | 3%                            | 53.20               | 17.90           | 71.10         |                                | 2.90    | 10.95                   | 84.95                     |
|       | E105    | Studio        | Studio   | 1         |                          | 1           | 2%                            | 36.70               | 9.40            | 46.10         |                                | 3.00    | 7.10                    | 56.20                     |
|       | E106    | Studio        | Studio   | 1         |                          | 1           | 3%                            | 40.40               | 17.20           | 57.60         |                                | 2.90    | 8.87                    | 69.37                     |
|       | E107    | Apartment     | 2        | 2         |                          | 2           | 6%                            | 100.30              | 28.30           | 128.60        |                                | 3.00    | 19.80                   | 151.40                    |
|       | E108    | Apartment     | 1        | 1         |                          | 1           | 3%                            | 55.00               | 11.40           | 66.40         |                                | 2.80    | 10.22                   | 79.42                     |
|       | E109    | Apartment     | 2        | 2         |                          | 2           | 5%                            | 93.50               | 25.00           | 118.50        |                                | 2.70    | 18.24                   | 139.44                    |
| 2nd   | E201    | Apartment     | 1        | 1         |                          | 1           | 4%                            | 68.50               | 16.20           | 84.70         |                                | 5.00    | 13.04                   | 102.74                    |
|       | E202    | Apartment     | 2        | 2         |                          | 2           | 4%                            | 80.20               | 16.10           | 96.30         |                                | 4.30    | 14.84                   | 115.43                    |
|       | E203    | Apartment     | 1        | 1         |                          | 1           | 3%                            | 54.20               | 20.10           | 74.30         |                                | 2.90    | 11.44                   | 88.64                     |
|       | E204    | Apartment     | 1        | 1         |                          | 1           | 3%                            | 53.20               | 17.90           | 71.10         |                                | 2.80    | 10.95                   | 84.85                     |
|       | E205    | Studio        | Studio   | 1         |                          | 1           | 2%                            | 36.70               | 9.40            | 46.10         |                                | 2.80    | 7.10                    | 56.00                     |
|       | E206    | Studio        | Studio   | 1         |                          | 1           | 3%                            | 40.40               | 17.20           | 57.60         |                                | 2.75    | 8.87                    | 69.22                     |
|       | E207    | Apartment     | 2        | 2         |                          | 2           | 6%                            | 100.30              | 28.30           | 128.60        |                                | 2.90    | 19.80                   | 151.30                    |
|       | E208    | Apartment     | 1        | 1         |                          | 1           | 3%                            | 55.00               | 11.40           | 66.40         |                                | 3.50    | 10.22                   | 80.12                     |
|       | E209    | Apartment     | 2        | 2         |                          | 2           | 5%                            | 93.50               | 25.00           | 118.50        |                                | 4.30    | 18.24                   | 141.04                    |
| 3rd   | E301    | Apartment     | 3        | 3         | YES                      | 2           | 7%                            | 125.90              | 22.40           | 148.30        | 8.20 106.42                    | 7.40    | 22.83                   | 293.15                    |
|       | E302    | Apartment     | 1        | 1         |                          | 1           | 3%                            | 56.30               | 15.80           | 72.10         |                                | 3.00    | 11.10                   | 86.20                     |
|       | E303    | Apartment     | 2        | 2         |                          | 1           | 5%                            | 83.50               | 28.10           | 111.60        |                                | 2.90    | 17.18                   | 131.68                    |
|       | E304    | Apartment     | 3        | 3         | YES                      | 2           | 8%                            | 136.60              | 37.70           | 174.30        | 104.95                         | 6.50    | 26.84                   | 312.59                    |
|       | E305    | Studio        | Studio   | 1         |                          | 1           | 3%                            | 40.40               | 17.20           | 57.60         |                                | 4.00    | 8.87                    | 70.47                     |
|       | E306    | Apartment     | 1        | 1         |                          | 1           | 3%                            | 55.00               | 11.40           | 66.40         |                                | 3.50    | 10.22                   | 80.12                     |
|       | E307    | Apartment     | 2        | 2         |                          | 2           | 5%                            | 93.50               | 25.00           | 118.50        |                                | 3.50    | 18.24                   | 140.24                    |