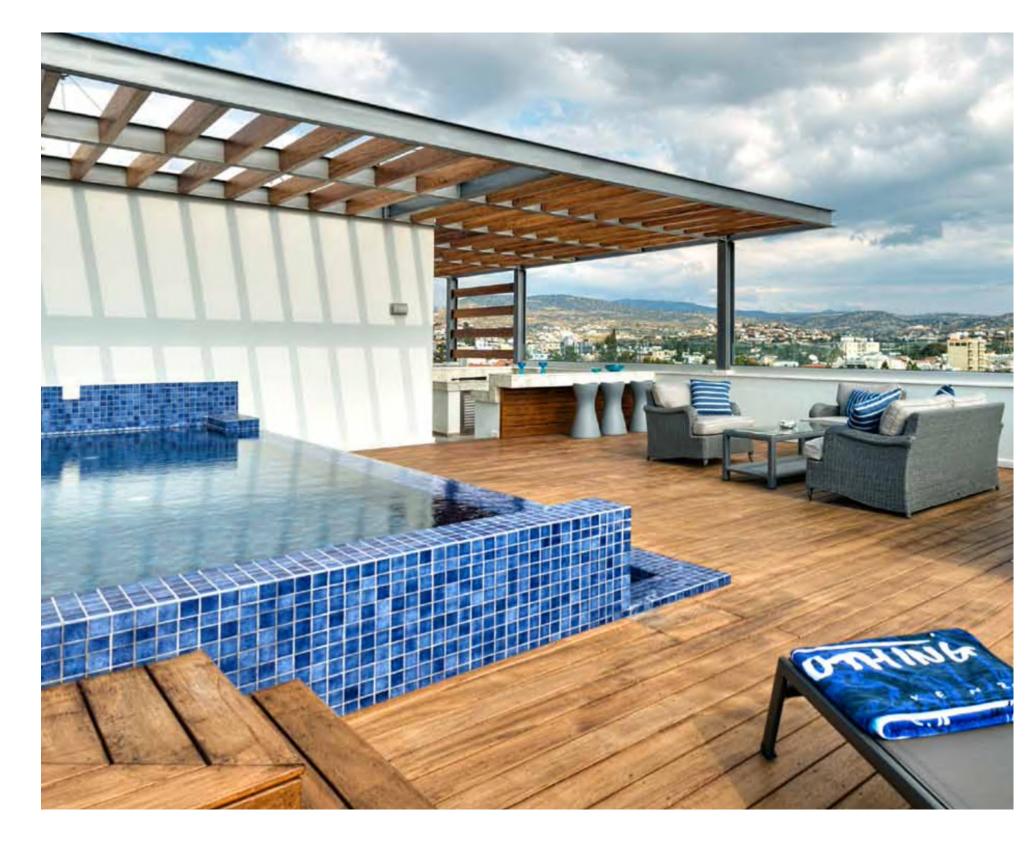

#### **:**resident facilities

The lavish curves of the two blocks embrace five swimming pools, where residents can luxuriate in the island's balmy weather

Modern comfort harmonizes with refined luxury in facilities that elevate everyday life and foster a sense of community. Digital nomads and remote workers will discover elegantly designed co-working spaces where work-life balance is perfectly harmonized within the development's common facilities.

#### two outdoor swimming pools, sauna, gym, co-working spaces

\*All 3D images and photographs consist of indicative information and the project can differ insignificantly from the displayed images. Furniture and interior items are extras. The type of materials and colors used in the finishes may vary from the displayed images and text