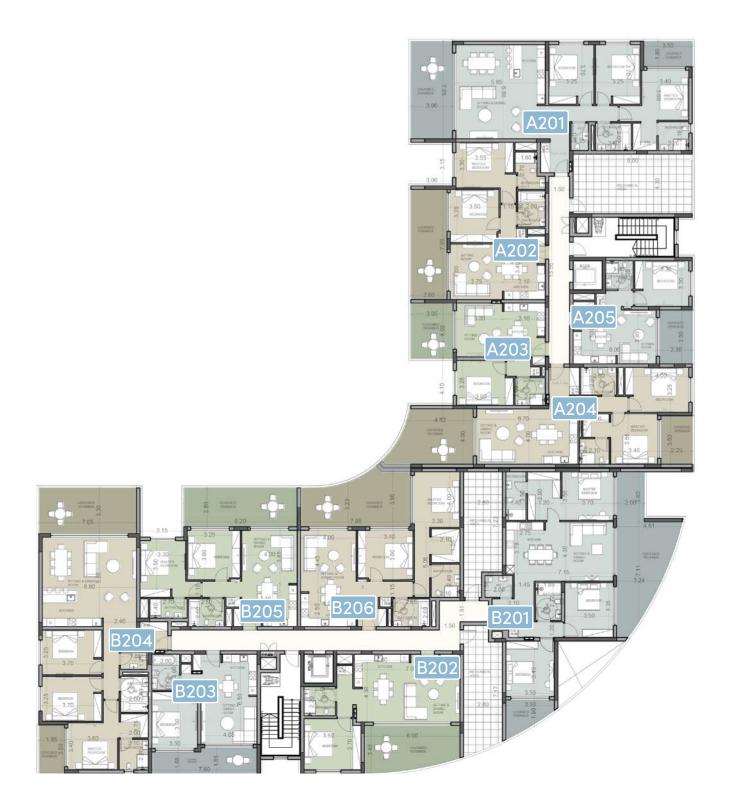

#### Block A

| FLOOR | UNIT NO | PROPERTY TYPE | BEDROOMS | BATHROOMS | PRIVATE<br>SWIMMING POOL | PARK SPACES | % OF COMMON AREA<br>PER FLOOR | PRIVATE<br>INTERIOR | COVERED VERANDA | SELLABLE AREA | UNCOVERED VERANDA ROOF TERRAC | STORAGE | COMMON<br>AREA PER UNIT | TOTAL AREA M <sup>2</sup> |
|-------|---------|---------------|----------|-----------|--------------------------|-------------|-------------------------------|---------------------|-----------------|---------------|-------------------------------|---------|-------------------------|---------------------------|
| 1st   | A101    | Apartment     | 3        | 3         |                          | 2           | 10%                           | 131.90              | 28.40           | 160.30        |                               | 5.70    | 34.25                   | 200.25                    |
|       | A102    | Apartment     | 2        | 2         |                          | 1           | 7%                            | 80.60               | 21.70           | 102.30        | 9.50                          | 2.50    | 21.86                   | 136.16                    |
|       | A103    | Apartment     | 1        | 1         |                          | 1           | 4%                            | 52.50               | 12.50           | 65.00         | 10.40                         | 3.20    | 13.89                   | 92.49                     |
|       | A104    | Apartment     | 2        | 2         |                          | 1           | 8%                            | 91.40               | 32.60           | 124.00        |                               | 3.00    | 26.49                   | 153.49                    |
|       | A105    | Apartment     | 1        | 1         |                          | 1           | 4%                            | 53.50               | 9.20            | 62.70         |                               | 3.20    | 13.40                   | 79.30                     |
| 2nd   | A201    | Apartment     | 3        | 3         |                          | 2           | 10%                           | 131.90              | 28.40           | 160.30        |                               | 4.30    | 34.25                   | 198.85                    |
|       | A202    | Apartment     | 2        | 2         |                          | 1           | 7%                            | 80.60               | 21.70           | 102.30        |                               | 3.40    | 21.86                   | 127.56                    |
|       | A203    | Apartment     | 1        | 1         |                          | 1           | 4%                            | 52.50               | 12.50           | 65.00         |                               | 3.00    | 13.89                   | 81.89                     |
|       | A204    | Apartment     | 2        | 2         |                          | 1           | 8%                            | 91.30               | 32.30           | 123.60        |                               | 2.50    | 26.41                   | 152.51                    |
|       | A205    | Apartment     | 1        | 1         |                          | 1           | 4%                            | 53.50               | 9.20            | 62.70         |                               | 2.50    | 13.40                   | 78.60                     |
| 3rd   | A301    | Apartment     | 3        | 3         | YES                      | 2           | 10%                           | 131.90              | 26.10           | 158.00        | 86.90                         | 4.20    | 33.76                   | 282.86                    |
|       | A302    | Apartment     | 3        | 3         | YES                      | 2           | 9%                            | 109.20              | 32.00           | 141.20        | 67.80                         | 3.60    | 30.17                   | 242.77                    |
|       | A303    | Apartment     | 3        | 3         | YES                      | 2           | 10%                           | 115.20              | 40.60           | 155.80        | 82.50                         | 6.10    | 33.29                   | 277.69                    |
|       | A304    | Apartment     | 1        | 1         |                          | 1           | 4%                            | 53.50               | 9.20            | 62.70         |                               | 5.30    | 13.40                   | 81.40                     |

2nd floor Block A and B

3rd floor Block A and B Roof plan Block A and B