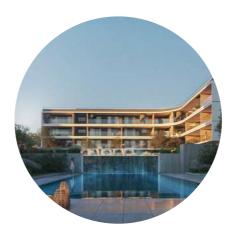

#### :eden bay

This stunning and masterfully designed project welcomes you to experience life in perfect balance, promising an ideal living destination within the vibrant city of Kato Paphos

eden bay stands out with its unique, curvy contemporary architecture, inspired by the Mediterranean character of the surrounding natural topography-the sea and the formed coastlines. It's a true masterpiece with a carefully curated master plan to meet the highest interior and outdoor living design standards. Every aspect focuses on premium quality and efficiency, from the best finishes to carefully thought-out floor plans, promising an exciting lifestyle at the crossroads of the Mediterranean seashore.

Situated in a prime location within easy walking distance to a long coastal stretch of the finest sandy beaches, the bustling city and its rich, inviting heritage

This unique project merges five luxurious apartment buildings amidst vibrant urban living and endless scenic sea views to offer the best of both worlds. :eden bay is masterfully designed to feature eighty-eight luxurious apartments, ranging from compact studio apartments to efficient and spacious floorplans of one-to fourbedroom apartments to exclusive penthouses with private rooftops and swimming pools.

#### **:**resident facilities

The lavish curves of the two blocks embrace five swimming pools, where residents can luxuriate in the island's balmy weather

Modern comfort harmonizes with refined luxury in facilities that elevate everyday life and foster a sense of community. Digital nomads and remote workers will discover elegantly designed co-working spaces where work-life balance is perfectly harmonized within the development's common facilities.

#### two outdoor swimming pools, sauna, gym, co-working spaces

\*All 3D images and photographs consist of indicative information and the project can differ insignificantly from the displayed images. Furniture and interior items are extras. The type of materials and colors used in the finishes may vary from the displayed images and text