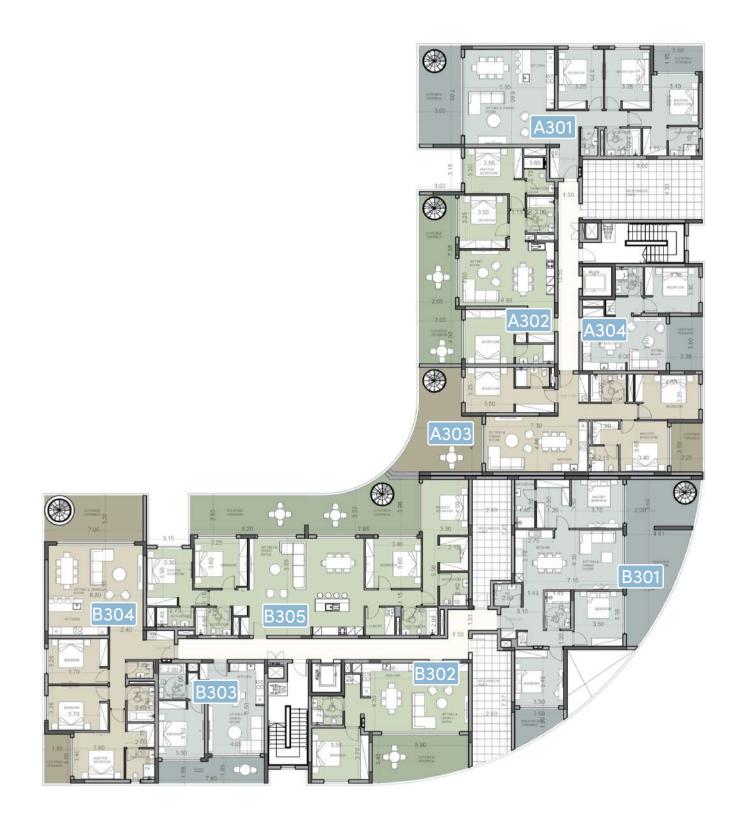

#### Block A

| FLOOR | UNIT NO | PROPERTY TYPE | BEDROOMS | BATHROOMS | PRIVATE<br>SWIMMING POOL | PARK SPACES | % OF COMMON AREA<br>PER FLOOR | PRIVATE<br>INTERIOR | COVERED VERANDA | SELLABLE AREA | UNCOVERED VERANDA ROOF TERRAC | STORAGE | COMMON<br>AREA PER UNIT | TOTAL AREA M <sup>2</sup> |
|-------|---------|---------------|----------|-----------|--------------------------|-------------|-------------------------------|---------------------|-----------------|---------------|-------------------------------|---------|-------------------------|---------------------------|
| 1st   | A101    | Apartment     | 3        | 3         |                          | 2           | 10%                           | 131.90              | 28.40           | 160.30        |                               | 5.70    | 34.25                   | 200.25                    |
|       | A102    | Apartment     | 2        | 2         |                          | 1           | 7%                            | 80.60               | 21.70           | 102.30        | 9.50                          | 2.50    | 21.86                   | 136.16                    |
|       | A103    | Apartment     | 1        | 1         |                          | 1           | 4%                            | 52.50               | 12.50           | 65.00         | 10.40                         | 3.20    | 13.89                   | 92.49                     |
|       | A104    | Apartment     | 2        | 2         |                          | 1           | 8%                            | 91.40               | 32.60           | 124.00        |                               | 3.00    | 26.49                   | 153.49                    |
|       | A105    | Apartment     | 1        | 1         |                          | 1           | 4%                            | 53.50               | 9.20            | 62.70         |                               | 3.20    | 13.40                   | 79.30                     |
| 2nd   | A201    | Apartment     | 3        | 3         |                          | 2           | 10%                           | 131.90              | 28.40           | 160.30        |                               | 4.30    | 34.25                   | 198.85                    |
|       | A202    | Apartment     | 2        | 2         |                          | 1           | 7%                            | 80.60               | 21.70           | 102.30        |                               | 3.40    | 21.86                   | 127.56                    |
|       | A203    | Apartment     | 1        | 1         |                          | 1           | 4%                            | 52.50               | 12.50           | 65.00         |                               | 3.00    | 13.89                   | 81.89                     |
|       | A204    | Apartment     | 2        | 2         |                          | 1           | 8%                            | 91.30               | 32.30           | 123.60        |                               | 2.50    | 26.41                   | 152.51                    |
|       | A205    | Apartment     | 1        | 1         |                          | 1           | 4%                            | 53.50               | 9.20            | 62.70         |                               | 2.50    | 13.40                   | 78.60                     |
| 3rd   | A301    | Apartment     | 3        | 3         | YES                      | 2           | 10%                           | 131.90              | 26.10           | 158.00        | 86.90                         | 4.20    | 33.76                   | 282.86                    |
|       | A302    | Apartment     | 3        | 3         | YES                      | 2           | 9%                            | 109.20              | 32.00           | 141.20        | 67.80                         | 3.60    | 30.17                   | 242.77                    |
|       | A303    | Apartment     | 3        | 3         | YES                      | 2           | 10%                           | 115.20              | 40.60           | 155.80        | 82.50                         | 6.10    | 33.29                   | 277.69                    |
|       | A304    | Apartment     | 1        | 1         |                          | 1           | 4%                            | 53.50               | 9.20            | 62.70         |                               | 5.30    | 13.40                   | 81.40                     |

#### Block B

| FLOOR | UNIT NO | PROPERTY TYPE | BEDROOMS | BATHROOMS | PRIVATE<br>SWIMMING POOL | PARK SPACES | % OF COMMON AREA<br>PER FLOOR | PRIVATE<br>INTERIOR | COVERED VERANDA | SELLABLE AREA | UNCOVERED VERANDA | ROOF TERRACE | STORAGE | COMMON<br>AREA PER UNIT | TOTAL AREA M <sup>2</sup> |
|-------|---------|---------------|----------|-----------|--------------------------|-------------|-------------------------------|---------------------|-----------------|---------------|-------------------|--------------|---------|-------------------------|---------------------------|
| 1st   | B101    | Apartment     | 3        | 3         |                          | 1           | 8%                            | 125.50              | 41.10           | 166.60        |                   |              | 2.40    | 23.57                   | 192.57                    |
|       | B102    | Apartment     | 1        | 1         |                          | 1           | 4%                            | 73.50               | 21.40           | 94.90         |                   |              | 2.30    | 13.42                   | 110.62                    |
|       | B103    | Apartment     | 1        | 1         |                          | 1           | 3%                            | 56.30               | 13.00           | 69.30         |                   |              | 2.40    | 9.80                    | 81.50                     |
|       | B104    | Apartment     | 3        | 3         |                          | 1           | 7%                            | 130.30              | 30.60           | 160.90        |                   |              | 8.20    | 22.76                   | 191.86                    |
|       | B105    | Apartment     | 2        | 2         |                          | 1           | 5%                            | 80.60               | 23.30           | 103.90        | 11.20             |              | 2.30    | 14.70                   | 132.10                    |
|       | B106    | Apartment     | 2        | 2         |                          | 1           | 6%                            | 99.90               | 25.80           | 125.70        |                   |              | 2.50    | 17.78                   | 145.98                    |
| 2nd   | B201    | Apartment     | 3        | 3         |                          | 1           | 8%                            | 125.50              | 41.10           | 166.60        |                   |              | 4.00    | 23.57                   | 194.17                    |
|       | B202    | Apartment     | 1        | 1         |                          | 1           | 4%                            | 73.50               | 21.40           | 94.90         |                   |              | 4.00    | 13.42                   | 112.32                    |
|       | B203    | Apartment     | 1        | 1         |                          | 1           | 3%                            | 56.30               | 13.00           | 69.30         |                   |              | 4.00    | 9.80                    | 83.10                     |
|       | B204    | Apartment     | 3        | 3         |                          | 2           | 7%                            | 130.30              | 30.60           | 160.90        |                   |              | 4.00    | 22.76                   | 187.66                    |
|       | B205    | Apartment     | 2        | 2         |                          | 1           | 5%                            | 80.60               | 23.30           | 103.90        |                   |              | 3.40    | 14.70                   | 122.00                    |
|       | B206    | Apartment     | 2        | 2         |                          | 1           | 6%                            | 99.90               | 25.80           | 125.70        |                   | 119.30       | 3.50    | 17.78                   | 146.98                    |
| 3rd   | B301    | Apartment     | 3        | 3         | YES                      | 2           | 8%                            | 125.50              | 41.60           | 167.10        |                   |              | 4.40    | 23.64                   | 314.44                    |
|       | B302    | Apartment     | 1        | 1         |                          | 1           | 4%                            | 73.50               | 21.30           | 94.80         |                   |              | 3.40    | 13.41                   | 111.61                    |
|       | B303    | Apartment     | 1        | 1         |                          | 1           | 3%                            | 56.30               | 13.50           | 69.80         |                   | 125.80       | 3.40    | 9.87                    | 83.07                     |
|       | B304    | Apartment     | 3        | 3         | YES                      | 2           | 7%                            | 130.30              | 28.30           | 158.60        |                   | 142.20       | 7.80    | 22.43                   | 314.63                    |
|       | B305    | Apartment     | 4        | 4         | YES                      | 4           | 11%                           | 180.50              | 49.50           | 230.00        |                   |              | 8.70    | 32.53                   | 413.43                    |