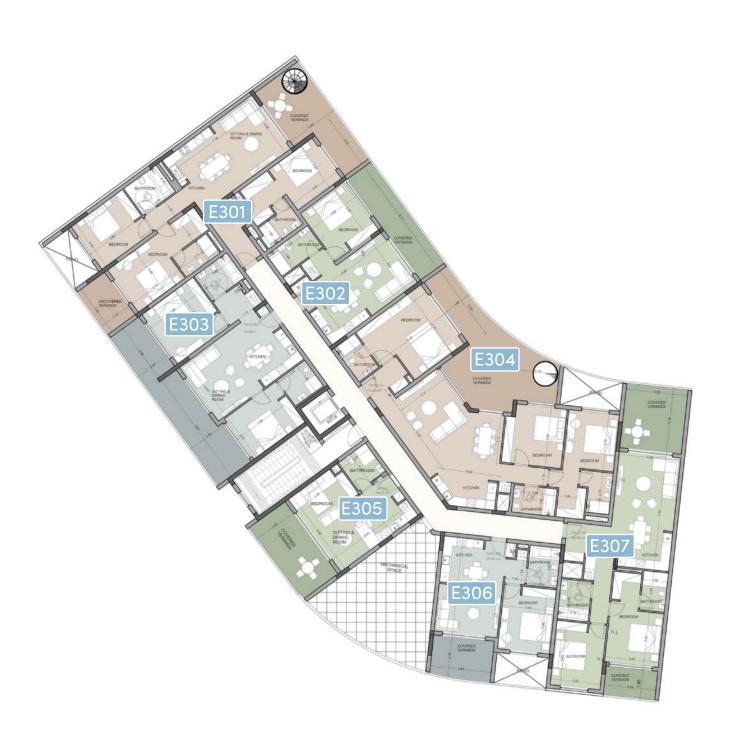

### **:**choice of properties

#### Block E

| FLOOR | UNIT NO | PROPERTY TYPE | BEDROOMS | BATHROOMS | PRIVATE<br>SWIMMING POOL | PARK SPACES | % OF COMMON AREA<br>PER FLOOR | PRIVATE<br>INTERIOR | COVERED VERANDA | SELLABLE AREA | UNCOVERED VERANDA ROOF TERRACE | STORAGE | COMMON<br>AREA PER UNIT | TOTAL AREA M <sup>2</sup> |
|-------|---------|---------------|----------|-----------|--------------------------|-------------|-------------------------------|---------------------|-----------------|---------------|--------------------------------|---------|-------------------------|---------------------------|
| 1st   | E101    | Apartment     | 1        | 1         |                          | 1           | 4%                            | 68.50               | 16.20           | 84.70         |                                | 3.20    | 13.04                   | 100.94                    |
|       | E102    | Apartment     | 2        | 2         |                          | 2           | 4%                            | 80.20               | 16.10           | 96.30         |                                | 2.90    | 14.83                   | 114.03                    |
|       | E103    | Apartment     | 1        | 1         |                          | 1           | 3%                            | 54.20               | 20.10           | 74.30         |                                | 2.90    | 11.44                   | 88.64                     |
|       | E104    | Apartment     | 1        | 1         |                          | 1           | 3%                            | 53.20               | 17.90           | 71.10         |                                | 2.90    | 10.95                   | 84.95                     |
|       | E105    | Studio        | Studio   | 1         |                          | 1           | 2%                            | 36.70               | 9.40            | 46.10         |                                | 3.00    | 7.10                    | 56.20                     |
|       | E106    | Studio        | Studio   | 1         |                          | 1           | 3%                            | 40.40               | 17.20           | 57.60         |                                | 2.90    | 8.87                    | 69.37                     |
|       | E107    | Apartment     | 2        | 2         |                          | 2           | 6%                            | 100.30              | 28.30           | 128.60        |                                | 3.00    | 19.80                   | 151.40                    |
|       | E108    | Apartment     | 1        | 1         |                          | 1           | 3%                            | 55.00               | 11.40           | 66.40         |                                | 2.80    | 10.22                   | 79.42                     |
|       | E109    | Apartment     | 2        | 2         |                          | 2           | 5%                            | 93.50               | 25.00           | 118.50        |                                | 2.70    | 18.24                   | 139.44                    |
| 2nd   | E201    | Apartment     | 1        | 1         |                          | 1           | 4%                            | 68.50               | 16.20           | 84.70         |                                | 5.00    | 13.04                   | 102.74                    |
|       | E202    | Apartment     | 2        | 2         |                          | 2           | 4%                            | 80.20               | 16.10           | 96.30         |                                | 4.30    | 14.84                   | 115.43                    |
|       | E203    | Apartment     | 1        | 1         |                          | 1           | 3%                            | 54.20               | 20.10           | 74.30         |                                | 2.90    | 11.44                   | 88.64                     |
|       | E204    | Apartment     | 1        | 1         |                          | 1           | 3%                            | 53.20               | 17.90           | 71.10         |                                | 2.80    | 10.95                   | 84.85                     |
|       | E205    | Studio        | Studio   | 1         |                          | 1           | 2%                            | 36.70               | 9.40            | 46.10         |                                | 2.80    | 7.10                    | 56.00                     |
|       | E206    | Studio        | Studio   | 1         |                          | 1           | 3%                            | 40.40               | 17.20           | 57.60         |                                | 2.75    | 8.87                    | 69.22                     |
|       | E207    | Apartment     | 2        | 2         |                          | 2           | 6%                            | 100.30              | 28.30           | 128.60        |                                | 2.90    | 19.80                   | 151.30                    |
|       | E208    | Apartment     | 1        | 1         |                          | 1           | 3%                            | 55.00               | 11.40           | 66.40         |                                | 3.50    | 10.22                   | 80.12                     |
|       | E209    | Apartment     | 2        | 2         |                          | 2           | 5%                            | 93.50               | 25.00           | 118.50        |                                | 4.30    | 18.24                   | 141.04                    |
| 3rd   | E301    | Apartment     | 3        | 3         | YES                      | 2           | 7%                            | 125.90              | 22.40           | 148.30        | 8.20 106.42                    | 7.40    | 22.83                   | 293.15                    |
|       | E302    | Apartment     | 1        | 1         |                          | 1           | 3%                            | 56.30               | 15.80           | 72.10         |                                | 3.00    | 11.10                   | 86.20                     |
|       | E303    | Apartment     | 2        | 2         |                          | 1           | 5%                            | 83.50               | 28.10           | 111.60        |                                | 2.90    | 17.18                   | 131.68                    |
|       | E304    | Apartment     | 3        | 3         | YES                      | 2           | 8%                            | 136.60              | 37.70           | 174.30        | 104.95                         | 6.50    | 26.84                   | 312.59                    |
|       | E305    | Studio        | Studio   | 1         |                          | 1           | 3%                            | 40.40               | 17.20           | 57.60         |                                | 4.00    | 8.87                    | 70.47                     |
|       | E306    | Apartment     | 1        | 1         |                          | 1           | 3%                            | 55.00               | 11.40           | 66.40         |                                | 3.50    | 10.22                   | 80.12                     |
|       | E307    | Apartment     | 2        | 2         |                          | 2           | 5%                            | 93.50               | 25.00           | 118.50        |                                | 3.50    | 18.24                   | 140.24                    |