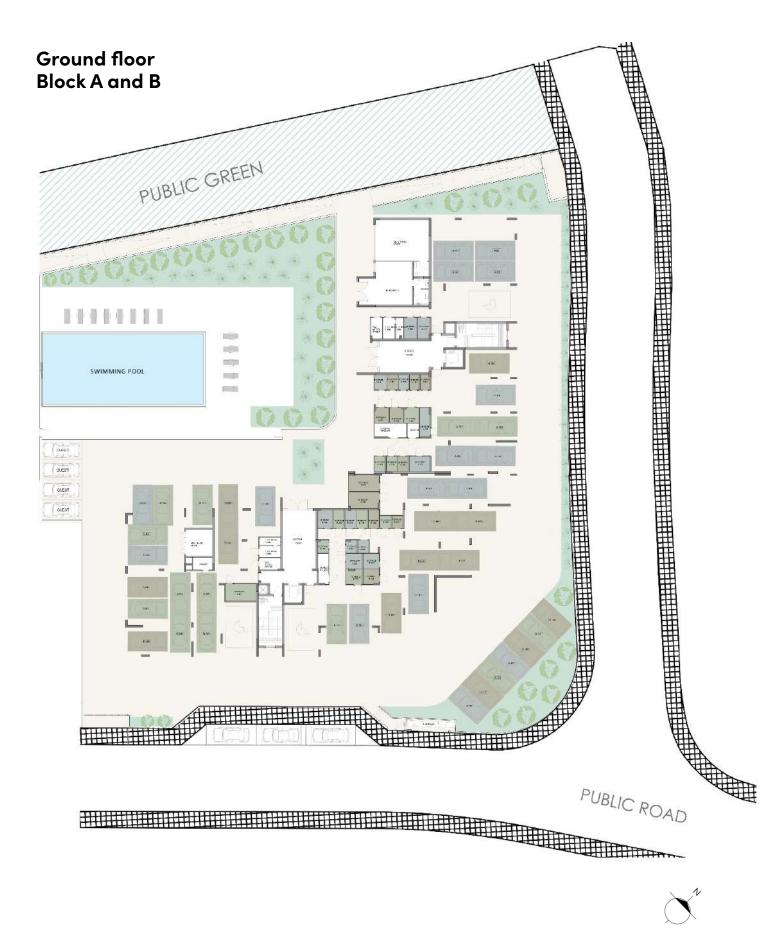

ground floor site plan

\*All 3D images and photographs consist of indicative information and the project can differ insignificantly from the displayed images. Furniture and interior items are extras.

1st floor Block A and B

2nd floor Block A and B

3rd floor Block A and B Roof plan Block A and B