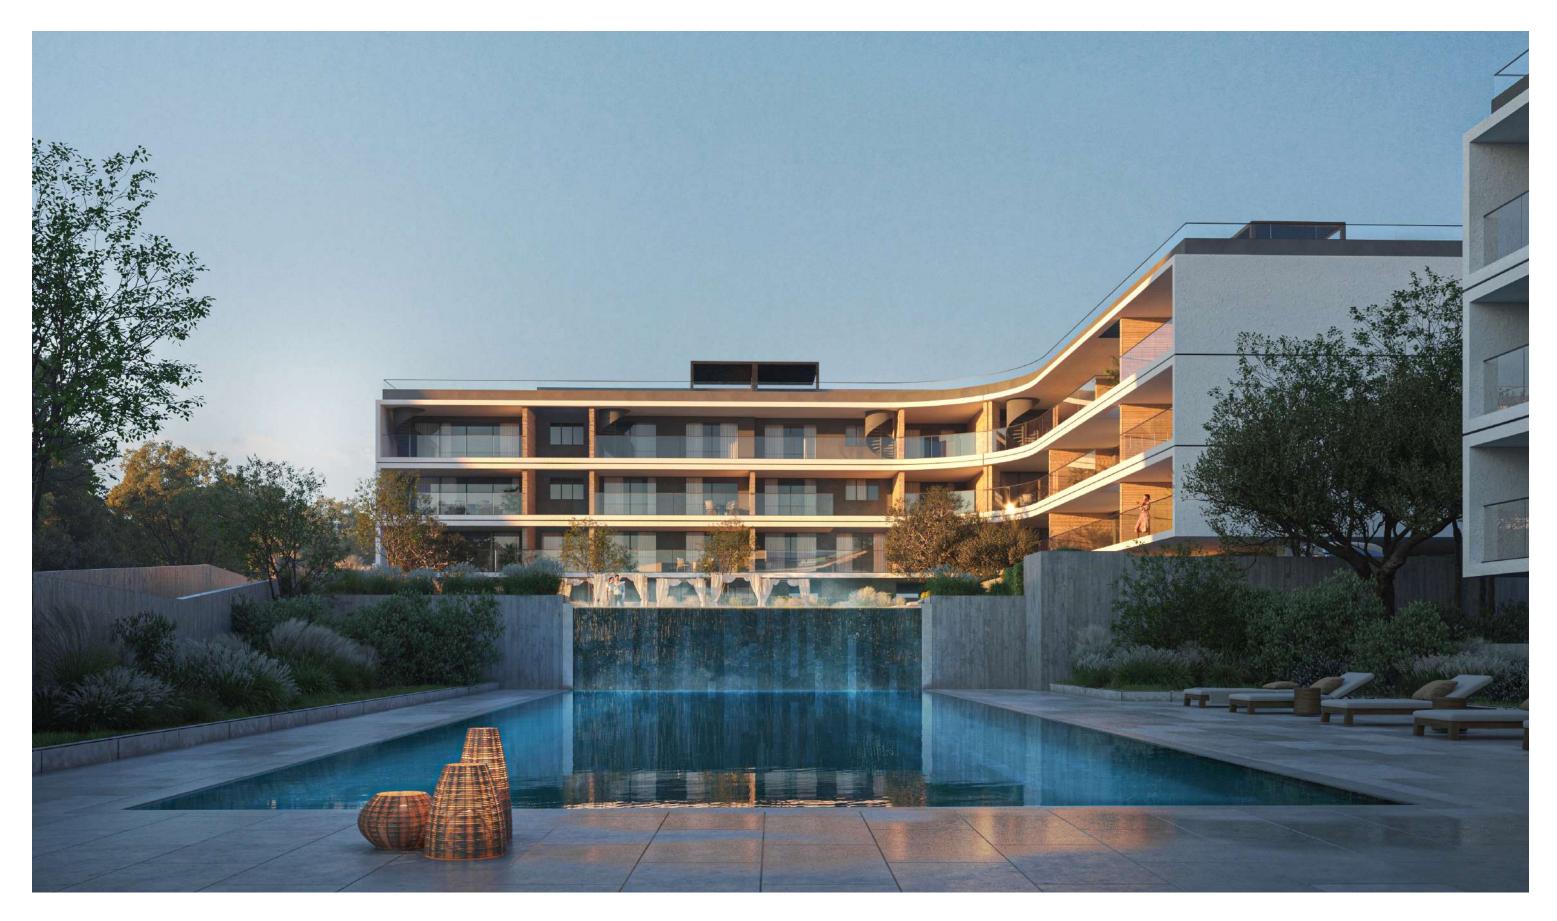

#### **:**resident facilities

The lavish curves of the two blocks embrace five swimming pools, where residents can luxuriate in the island's balmy weather

Modern comfort harmonizes with refined luxury in facilities that elevate everyday life and foster a sense of community. Digital nomads and remote workers will discover elegantly designed co-working spaces where work-life balance is perfectly harmonized within the development's common facilities.

#### two outdoor swimming pools, sauna, gym, co-working spaces

\*All 3D images and photographs consist of indicative information and the project can differ insignificantly from the displayed images. Furniture and interior items are extras. The type of materials and colors used in the finishes may vary from the displayed images and text