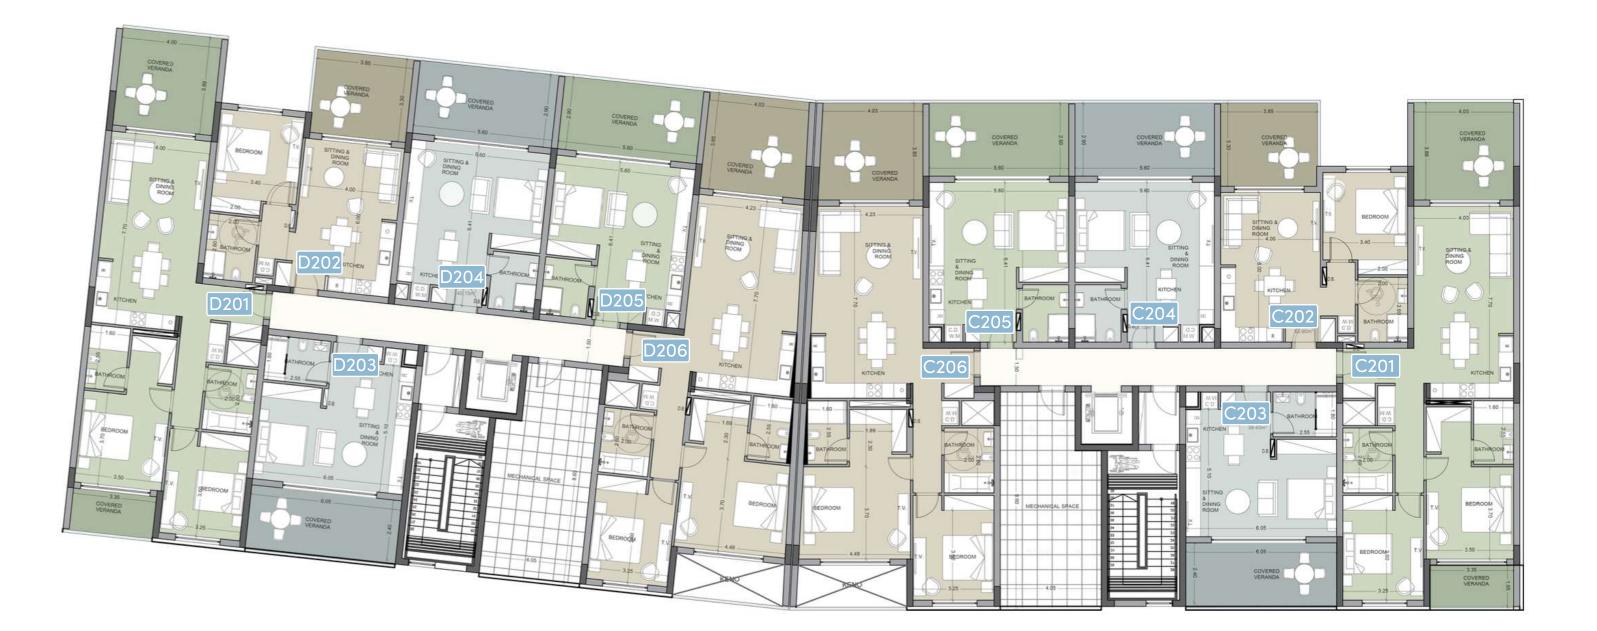

### **:**choice of properties

#### Block C

| FLOOR | UNIT NO | PROPERTY TYPE | BEDROOMS | BATHROOMS | PRIVATE<br>SWIMMING POOL | PARK SPACES | % OF COMMON AREA<br>PER FLOOR | PRIVATE<br>INTERIOR | COVERED VERANDA | SELLABLE AREA | UNCOVERED VERANDA ROOF TERRACE | STORAGE | COMMON<br>AREA PER UNIT | TOTAL AREA M <sup>2</sup> |
|-------|---------|---------------|----------|-----------|--------------------------|-------------|-------------------------------|---------------------|-----------------|---------------|--------------------------------|---------|-------------------------|---------------------------|
| 1st   | C101    | Apartment     | 2        | 2         |                          | 1           | 8%                            | 94.31               | 23.05           | 117.36        |                                | 3.00    | 29.68                   | 150.04                    |
|       | C102    | Studio        | 1        | 1         |                          | 1           | 5%                            | 52.90               | 13.30           | 66.20         | 9.50                           | 2.80    | 16.74                   | 85.74                     |
|       | C103    | Studio        | Studio   | 1         |                          | 1           | 4%                            | 39.40               | 15.40           | 54.80         | 10.40                          | 2.80    | 13.86                   | 71.46                     |
|       | C104    | Studio        | Studio   | 1         |                          | 1           | 4%                            | 40.10               | 16.94           | 57.04         |                                | 2.80    | 14.43                   | 74.27                     |
|       | C105    | Apartment     | Studio   | 1         |                          | 1           | 4%                            | 40.10               | 16.94           | 56.94         |                                | 2.80    | 14.40                   | 74.14                     |
|       | C106    | Apartment     | 2        | 2         |                          | 1           | 8%                            | 102.20              | 17.40           | 119.60        |                                | 2.85    | 30.25                   | 152.70                    |
| 2nd   | C201    | Apartment     | 2        | 2         |                          | 1           | 8%                            | 94.31               | 23.05           | 117.36        |                                | 2.75    | 29.68                   | 149.79                    |
|       | C202    | Apartment     | 1        | 1         |                          | 1           | 5%                            | 52.90               | 13.30           | 66.20         |                                | 2.75    | 16.74                   | 85.69                     |
|       | C203    | Studio        | Studio   | 1         |                          | 1           | 4%                            | 39.40               | 15.40           | 54.80         |                                | 2.85    | 13.86                   | 71.51                     |
|       | C204    | Studio        | Studio   | 1         |                          | 1           | 4%                            | 40.10               | 16.94           | 57.04         |                                | 2.80    | 14.43                   | 74.27                     |
|       | C205    | Studio        | Studio   | 1         |                          | 1           | 4%                            | 40.00               | 16.94           | 56.94         |                                | 2.80    | 14.40                   | 74.14                     |
|       | C206    | Apartment     | 2        | 2         |                          | 1           | 8%                            | 102.20              | 17.40           | 119.60        |                                | 2.80    | 30.25                   | 152.65                    |
| 3rd   | C301    | Apartment     | 3        | 3         | YES                      | 2           | 11%                           | 120.40              | 29.50           | 149.90        | 105.45                         | 2.80    | 37.91                   | 296.06                    |
|       | C302    | Studio        | Studio   | 1         |                          | 1           | 4%                            | 39.40               | 15.40           | 54.80         |                                | 2.80    | 13.86                   | 71.46                     |
|       | C303    | Apartment     | 1        | 1         |                          | 1           | 7%                            | 66.20               | 30.80           | 97.00         |                                | 6.40    | 24.53                   | 127.93                    |
|       | C304    | Apartment     | 3        | 3         | YES                      | 2           | 12%                           | 143.30              | 34.00           | 117.30        | 103.15                         | 6.20    | 44.84                   | 331.49                    |

#### Block D

| FLOOR | UNIT NO | PROPERTY TYPE | BEDROOMS | BATHROOMS | PRIVATE<br>SWIMMING POOL | PARK SPACES | % OF COMMON AREA<br>PER FLOOR | PRIVATE<br>INTERIOR | COVERED VERANDA | SELLABLE AREA | UNCOVERED VERANDA ROOF TERRACE | STORAGE | COMMON<br>AREA PER UNIT | TOTAL AREA M <sup>2</sup> |
|-------|---------|---------------|----------|-----------|--------------------------|-------------|-------------------------------|---------------------|-----------------|---------------|--------------------------------|---------|-------------------------|---------------------------|
| 1st   | D101    | Apartment     | 2        | 2         |                          | 1           | 8%                            | 94.31               | 23.20           | 117.51        |                                | 2.80    | 21.76                   | 142.07                    |
|       | D102    | Apartment     | 1        | 1         |                          | 1           | 5%                            | 52.90               | 13.23           | 66.13         |                                | 2.90    | 12.25                   | 81.28                     |
|       | D103    | Studio        | Studio   | 1         |                          | 1           | 4%                            | 39.40               | 15.40           | 54.80         |                                | 2.90    | 10.15                   | 67.85                     |
|       | D104    | Studio        | Studio   | 1         |                          | 1           | 4%                            | 40.10               | 16.86           | 56.96         |                                | 2.80    | 10.55                   | 70.31                     |
|       | D105    | Studio        | Studio   | 1         |                          | 1           | 4%                            | 40.00               | 16.92           | 56.92         |                                | 2.80    | 10.54                   | 70.26                     |
|       | D106    | Apartment     | 2        | 2         |                          | 1           | 8%                            | 102.20              | 17.24           | 119.44        |                                | 2.90    | 22.12                   | 144.46                    |
| 2nd   | D201    | Apartment     | 2        | 2         |                          | 2           | 8%                            | 94.31               | 23.20           | 117.51        |                                | 3.30    | 21.76                   | 142.57                    |
|       | D202    | Apartment     | 1        | 1         |                          | 1           | 5%                            | 52.90               | 13.23           | 66.13         |                                | 3.30    | 12.25                   | 81.68                     |
|       | D203    | Studio        | Studio   | 1         |                          | 1           | 4%                            | 39.40               | 15.40           | 54.80         |                                | 3.20    | 10.15                   | 68.15                     |
|       | D204    | Studio        | Studio   | 1         |                          | 1           | 4%                            | 40.10               | 16.86           | 56.96         |                                | 4.30    | 10.55                   | 71.81                     |
|       | D205    | Studio        | Studio   | 1         |                          | 1           | 4%                            | 40.00               | 16.92           | 56.92         |                                | 2.90    | 10.54                   | 70.36                     |
|       | D206    | Apartment     | 2        | 2         |                          | 2           | 8%                            | 102.20              | 17.24           | 119.44        |                                | 2.80    | 22.12                   | 144.36                    |
| 3rd   | D301    | Apartment     | 3        | 3         | YES                      | 2           | 10%                           | 120.40              | 22.90           | 143.30        | 105.90                         | 4.50    | 56.54                   | 280.24                    |
|       | D302    | Studio        | Studio   | 1         |                          | 1           | 4%                            | 39.40               | 15.40           | 54.80         |                                | 3.50    | 10.15                   | 68.45                     |
|       | D303    | Apartment     | 1        | 1         |                          | 1           | 7%                            | 66.80               | 30.54           | 97.34         |                                | 3.30    | 18.03                   | 118.67                    |
|       | D304    | Apartment     | 3        | 3         | YES                      | 2           | 13%                           | 145.80              | 34.20           | 180.00        | 102.80                         | 4.50    | 33.34                   | 320.64                    |