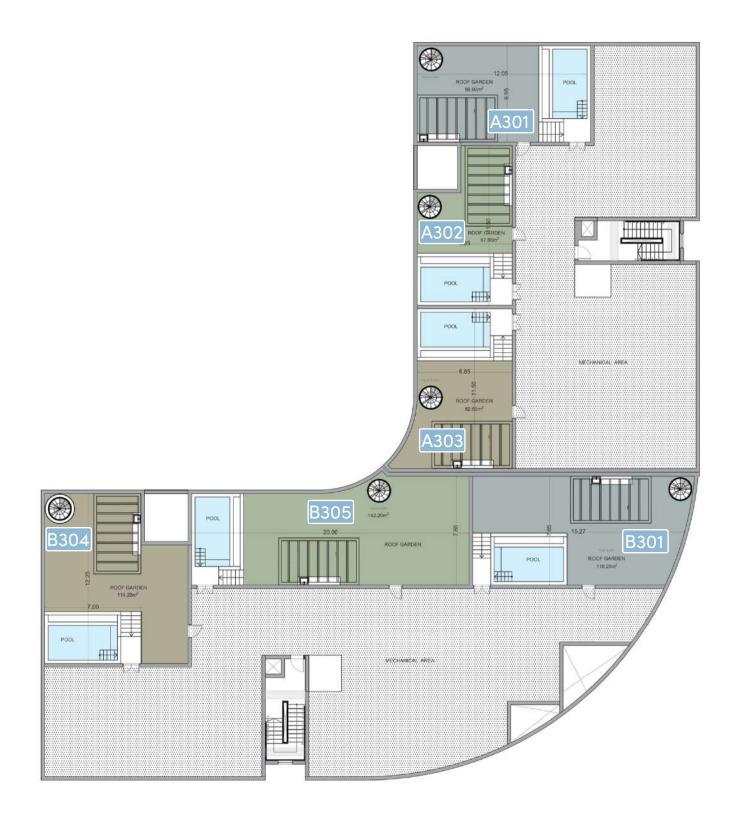

| 3%                            | 55.00               | 11.40           | 66.40         |                                | 3.50    | 10.22                   | 80.12                     |
|       | E307    | Apartment     | 2        | 2         |                          | 2           | 5%                            | 93.50               | 25.00           | 118.50        |                                | 3.50    | 18.24                   | 140.24                    |

ground floor site plan





\*All 3D images and photographs consist of indicative information and the project can differ insignificantly from the displayed images. Furniture and interior items are extras.





1st floor Block A and B

2nd floor Block A and B







3rd floor Block A and B Roof plan Block A and B











#### 

1st floor Block C & D





2nd floor Block C & D





3rd floor Block C & D





Roof plan Block C & D









3rd floor Block E



Roof plan Block E



#### :sustainability



self-sufficiency;



We are committed to crafting projects that resonate with our high sustainability standards and are a testament to our efforts for a greener future:

- Landscaped gardens with a careful selection of local herbs and citrus trees create green habitats within the urban setting, creating a pleasant environment and naturally enhancing air quality;

- The design prioritizes natural elements- utilizing orientation and large floor-to-ceiling windows to enhance natural indoor light and air circulation;

- Photovoltaic panels that convert solar energy into electricity and reduce energy cons