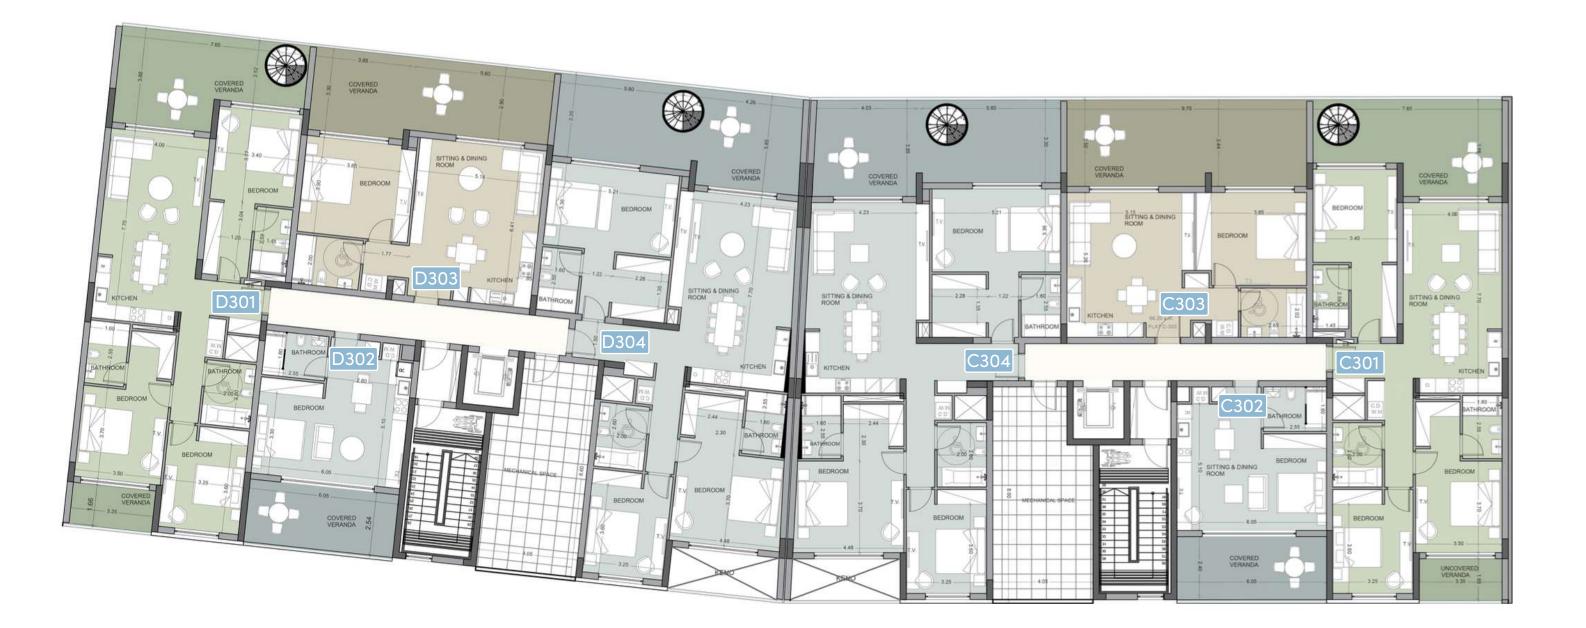

### **:**choice of properties

#### Block C

| FLOOR | UNIT NO | PROPERTY TYPE | BEDROOMS | BATHROOMS | PRIVATE<br>SWIMMING POOL | PARK SPACES | % OF COMMON AREA<br>PER FLOOR | PRIVATE<br>INTERIOR | COVERED VERANDA | SELLABLE AREA | UNCOVERED VERANDA ROOF TERRACE | STORAGE | COMMON<br>AREA PER UNIT | TOTAL AREA M <sup>2</sup> |
|-------|---------|---------------|----------|-----------|--------------------------|-------------|-------------------------------|---------------------|-----------------|---------------|--------------------------------|---------|-------------------------|---------------------------|
| 1st   | C101    | Apartment     | 2        | 2         |                          | 1           | 8%                            | 94.31               | 23.05           | 117.36        |                                | 3.00    | 29.68                   | 150.04                    |
|       | C102    | Studio        | 1        | 1         |                          | 1           | 5%                            | 52.90               | 13.30           | 66.20         | 9.50                           | 2.80    | 16.74                   | 85.74                     |
|       | C103    | Studio        | Studio   | 1         |                          | 1           | 4%                            | 39.40               | 15.40           | 54.80         | 10.40                          | 2.80    | 13.86                   | 71.46                     |
|       | C104    | Studio        | Studio   | 1         |                          | 1           | 4%                            | 40.10               | 16.94           | 57.04         |                                | 2.80    | 14.43                   | 74.27                     |
|       | C105    | Apartment     | Studio   | 1         |                          | 1           | 4%                            | 40.10               | 16.94           | 56.94         |                                | 2.80    | 14.40                   | 74.14                     |
|       | C106    | Apartment     | 2        | 2         |                          | 1           | 8%                            | 102.20              | 17.40           | 119.60        |                                | 2.85    | 30.25                   | 152.70                    |
| 2nd   | C201    | Apartment     | 2        | 2         |                          | 1           | 8%                            | 94.31               | 23.05           | 117.36        |                                | 2.75    | 29.68                   | 149.79                    |
|       | C202    | Apartment     | 1        | 1         |                          | 1           | 5%                            | 52.90               | 13.30           | 66.20         |                                | 2.75    | 16.74                   | 85.69                     |
|       | C203    | Studio        | Studio   | 1         |                          | 1           | 4%                            | 39.40               | 15.40           | 54.80         |                                | 2.85    | 13.86                   | 71.51                     |
|       | C204    | Studio        | Studio   | 1         |                          | 1           | 4%                            | 40.10               | 16.94           | 57.04         |                                | 2.80    | 14.43                   | 74.27                     |
|       | C205    | Studio        | Studio   | 1         |                          | 1           | 4%                            | 40.00               | 16.94           | 56.94         |                                | 2.80    | 14.40                   | 74.14                     |
|       | C206    | Apartment     | 2        | 2         |                          | 1           | 8%                            | 102.20              | 17.40           | 119.60        |                                | 2.80    | 30.25                   | 152.65                    |
| 3rd   | C301    | Apartment     | 3        | 3         | YES                      | 2           | 11%                           | 120.40              | 29.50           | 149.90        | 105.45                         | 2.80    | 37.91                   | 296.06                    |
|       | C302    | Studio        | Studio   | 1         |                          | 1           | 4%                            | 39.40               | 15.40           | 54.80         |                                | 2.80    | 13.86                   | 71.46                     |
|       | C303    | Apartment     | 1        | 1         |                          | 1           | 7%                            | 66.20               | 30.80           | 97.00         |                                | 6.40    | 24.53                   | 127.93                    |
|       | C304    | Apartment     | 3        | 3         | YES                      | 2           | 12%                           | 143.30              | 34.00           | 117.30        | 103.15                         | 6.20    | 44.84                   | 331.49                    |

#### Block D

| FLOOR | UNIT NO | PROPERTY TYPE | BEDROOMS | BATHROOMS | PRIVATE<br>SWIMMING POOL | PARK SPACES | % OF COMMON AREA<br>PER FLOOR | PRIVATE<br>INTERIOR | COVERED VERANDA | SELLABLE AREA | UNCOVERED VERANDA ROOF TERRACE | STORAGE | COMMON<br>AREA PER UNIT | TOTAL AREA M <sup>2</sup> |
|-------|---------|---------------|----------|-----------|--------------------------|-------------|-------------------------------|---------------------|-----------------|---------------|--------------------------------|---------|-------------------------|---------------------------|
| 1st   | D101    | Apartment     | 2        | 2         |                          | 1           | 8%                            | 94.31               | 23.20           | 117.51        |                                | 2.80    | 21.76                   | 142.07                    |
|       | D102    | Apartment     | 1        | 1         |                          | 1           | 5%                            | 52.90               | 13.23           | 66.13         |                                | 2.90    | 12.25                   | 81.28                     |
|       | D103    | Studio        | Studio   | 1         |                          | 1           | 4%                            | 39.40               | 15.40           | 54.80         |                                | 2.90    | 10.15                   | 67.85                     |
|       | D104    | Studio        | Studio   | 1         |                          | 1           | 4%                            | 40.10               | 16.86           | 56.96         |                                | 2.80    | 10.55                   | 70.31                     |
|       | D105    | Studio        | Studio   | 1         |                          | 1           | 4%                            | 40.00               | 16.92           | 56.92         |                                | 2.80    | 10.54                   | 70.26                     |
|       | D106    | Apartment     | 2        | 2         |                          | 1           | 8%                            | 102.20              | 17.24           | 119.44        |                                | 2.90    | 22.12                   | 144.46                    |
| 2nd   | D201    | Apartment     | 2        | 2         |                          | 2           | 8%                            | 94.31               | 23.20           | 117.51        |                                | 3.30    | 21.76                   | 142.57                    |
|       | D202    | Apartment     | 1        | 1         |                          | 1           | 5%                            | 52.90               | 13.23           | 66.13         |                                | 3.30    | 12.25                   | 81.68                     |
|       | D203    | Studio        | Studio   | 1         |                          | 1           | 4%                            | 39.40               | 15.40           | 54.80         |                                | 3.20    | 10.15                   | 68.15                     |
|       | D204    | Studio        | Studio   | 1         |                          | 1           | 4%                            | 40.10               | 16.86           | 56.96         |                                | 4.30    | 10.55                   | 71.81                     |
|       | D205    | Studio        | Studio   | 1         |                          | 1           | 4%                            | 40.00               | 16.92           | 56.92         |                                | 2.90    | 10.54                   | 70.36                     |
|       | D206    | Apartment     | 2        | 2         |                          | 2           | 8%                            | 102.20              | 17.24           | 119.44        |                                | 2.80    | 22.12                   | 144.36                    |
| 3rd   | D301    | Apartment     | 3        | 3         | YES                      | 2           | 10%                           | 120.40              | 22.90           | 143.30        | 105.90                         | 4.50    | 56.54                   | 280.24                    |
|       | D302    | Studio        | Studio   | 1         |                          | 1           | 4%                            | 39.40               | 15.40           | 54.80         |                                | 3.50    | 10.15                   | 68.45                     |
|       | D303    | Apartment     | 1        | 1         |                          | 1           | 7%                            | 66.80               | 30.54           | 97.34         |                                | 3.30    | 18.03                   | 118.67                    |
|       | D304    | Apartment     | 3        | 3         | YES                      | 2           | 13%                           | 145.80              | 34.20           | 180.00        | 102.80                         | 4.50    | 33.34                   | 320.64                    |