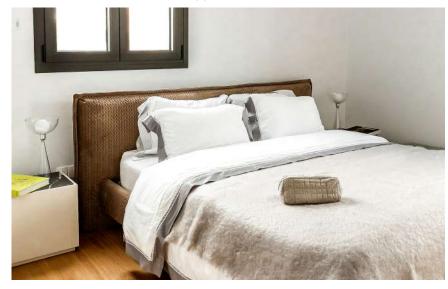

Residents indulge in modern comfort with the highest design specifications—high-quality kitchens, solid wood floors, marble bathrooms, and floor-to-ceiling windows.

\*All 3D images and photographs consist of indicative information and the project can differ insignificantly from the displayed images. Furniture and interior items are extras.

#### bbf:prime

Premium-class apartments adorned with the finest finishes and modern amenities exude luxury and timeless elegance, making them ideal for comfortable upscale living in the Mediterranean.

- Signature top-standard finishes package bbf: prime;
- Parquet floors in living areas and bedrooms;
- Marble floors and walls in toilets and bathrooms ;
- Heigh-ceilings (3.15 m);
- Hanging, concealed WC & built-in showers;
- Underfloor central heating;
- Concealed A/C units in all areas;
- High-standard sanitary ware from European brands;
- Thermal aluminum window frames with double-glazed windows;
- High-standard kitchen cabinets & wardrobes from European brands;
- Security and fireproof entrance doors;
- Soft closers;
- Door stoppers.