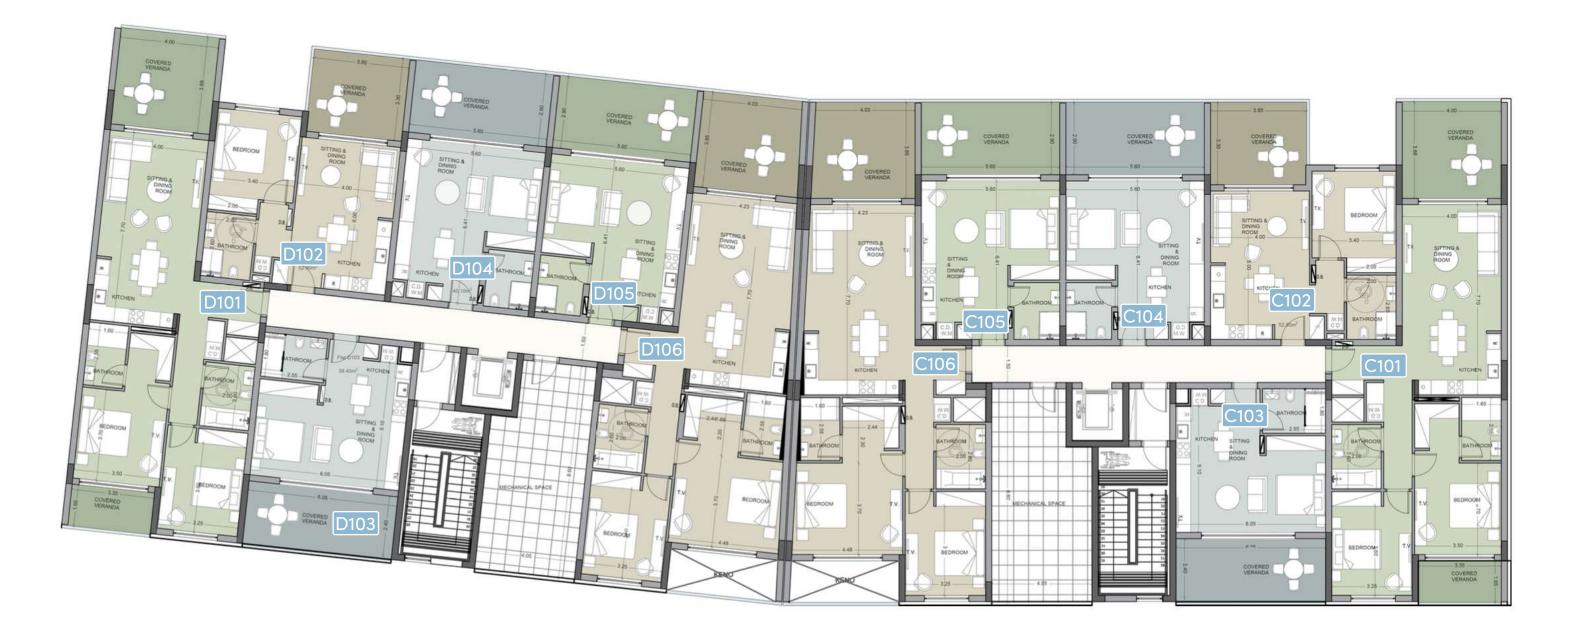

#### Block C

| FLOOR | UNIT NO | PROPERTY TYPE | BEDROOMS | BATHROOMS | PRIVATE<br>SWIMMING POOL | PARK SPACES | % OF COMMON AREA<br>PER FLOOR | PRIVATE<br>INTERIOR | COVERED VERANDA | SELLABLE AREA | UNCOVERED VERANDA ROOF TERRACE | STORAGE | COMMON<br>AREA PER UNIT | TOTAL AREA M <sup>2</sup> |
|-------|---------|---------------|----------|-----------|--------------------------|-------------|-------------------------------|---------------------|-----------------|---------------|--------------------------------|---------|-------------------------|---------------------------|
| 1st   | C101    | Apartment     | 2        | 2         |                          | 1           | 8%                            | 94.31               | 23.05           | 117.36        |                                | 3.00    | 29.68                   | 150.04                    |
|       | C102    | Studio        | 1        | 1         |                          | 1           | 5%                            | 52.90               | 13.30           | 66.20         | 9.50                           | 2.80    | 16.74                   | 85.74                     |
|       | C103    | Studio        | Studio   | 1         |                          | 1           | 4%                            | 39.40               | 15.40           | 54.80         | 10.40                          | 2.80    | 13.86                   | 71.46                     |
|       | C104    | Studio        | Studio   | 1         |                          | 1           | 4%                            | 40.10               | 16.94           | 57.04         |                                | 2.80    | 14.43                   | 74.27                     |
|       | C105    | Apartment     | Studio   | 1         |                          | 1           | 4%                            | 40.10               | 16.94           | 56.94         |                                | 2.80    | 14.40                   | 74.14                     |
|       | C106    | Apartment     | 2        | 2         |                          | 1           | 8%                            | 102.20              | 17.40           | 119.60        |                                | 2.85    | 30.25                   | 152.70                    |
| 2nd   | C201    | Apartment     | 2        | 2         |                          | 1           | 8%                            | 94.31               | 23.05           | 117.36        |                                | 2.75    | 29.68                   | 149.79                    |
|       | C202    | Apartment     | 1        | 1         |                          | 1           | 5%                            | 52.90               | 13.30           | 66.20         |                                | 2.75    | 16.74                   | 85.69                     |
|       | C203    | Studio        | Studio   | 1         |                          | 1           | 4%                            | 39.40               | 15.40           | 54.80         |                                | 2.85    | 13.86                   | 71.51                     |
|       | C204    | Studio        | Studio   | 1         |                          | 1           | 4%                            | 40.10               | 16.94           | 57.04         |                                | 2.80    | 14.43                   | 74.27                     |
|       | C205    | Studio        | Studio   | 1         |                          | 1           | 4%                            | 40.00               | 16.94           | 56.94         |                                | 2.80    | 14.40                   | 74.14                     |
|       | C206    | Apartment     | 2        | 2         |                          | 1           | 8%                            | 102.20              | 17.40           | 119.60        |                                | 2.80    | 30.25                   | 152.65                    |
| 3rd   | C301    | Apartment     | 3        | 3         | YES                      | 2           | 11%                           | 120.40              | 29.50           | 149.90        | 105.45                         | 2.80    | 37.91                   | 296.06                    |
|       | C302    | Studio        | Studio   | 1         |                          | 1           | 4%                            | 39.40               | 15.40           | 54.80         |                                | 2.80    | 13.86                   | 71.46                     |
|       | C303    | Apartment     | 1        | 1         |                          | 1           | 7%                            | 66.20               | 30.80           | 97.00         |                                | 6.40    | 24.53                   | 127.93                    |
|       | C304    | Apartment     | 3        | 3         | YES                      | 2           | 12%                           | 143.30              | 34.00           | 117.30        | 103.15                         | 6.20    | 44.84                   | 331.49                    |

#### Block D

| FLOOR | UNIT NO | PROPERTY TYPE | BEDROOMS | BATHROOMS | PRIVATE<br>SWIMMING POOL | PARK SPACES | % OF COMMON AREA<br>PER FLOOR | PRIVATE<br>INTERIOR | COVERED VERANDA | SELLABLE AREA | UNCOVERED VERANDA ROOF TERRACE | STORAGE | COMMON<br>AREA PER UNIT | TOTAL AREA M <sup>2</sup> |
|-------|---------|---------------|----------|-----------|--------------------------|-------------|-------------------------------|---------------------|-----------------|---------------|--------------------------------|---------|-------------------------|---------------------------|
| 1st   | D101    | Apartment     | 2        | 2         |                          | 1           | 8%                            | 94.31               | 23.20           | 117.51        |                                | 2.80    | 21.76                   | 142.07                    |
|       | D102    | Apartment     | 1        | 1         |                          | 1           | 5%                            | 52.90               | 13.23           | 66.13         |                                | 2.90    | 12.25                   | 81.28                     |
|       | D103    | Studio        | Studio   | 1         |                          | 1           | 4%                            | 39.40               | 15.40           | 54.80         |                                | 2.90    | 10.15                   | 67.85                     |
|       | D104    | Studio        | Studio   | 1         |                          | 1           | 4%                            | 40.10               | 16.86           | 56.96         |                                | 2.80    | 10.55                   | 70.31                     |
|       | D105    | Studio        | Studio   | 1         |                          | 1           | 4%                            | 40.00               | 16.92           | 56.92         |                                | 2.80    | 10.54                   | 70.26                     |
|       | D106    | Apartment     | 2        | 2         |                          | 1           | 8%                            | 102.20              | 17.24           | 119.44        |                                | 2.90    | 22.12                   | 144.46                    |
| 2nd   | D201    | Apartment     | 2        | 2         |                          | 2           | 8%                            | 94.31               | 23.20           | 117.51        |                                | 3.30    | 21.76                   | 142.57                    |
|       | D202    | Apartment     | 1        | 1         |                          | 1           | 5%                            | 52.90               | 13.23           | 66.13         |                                | 3.30    | 12.25                   | 81.68                     |
|       | D203    | Studio        | Studio   | 1         |                          | 1           | 4%                            | 39.40               | 15.40           | 54.80         |                                | 3.20    | 10.15                   | 68.15                     |
|       | D204    | Studio        | Studio   | 1         |                          | 1           | 4%                            | 40.10               | 16.86           | 56.96         |                                | 4.30    | 10.55                   | 71.81                     |
|       | D205    | Studio        | Studio   | 1         |                          | 1           | 4%                            | 40.00               | 16.92           | 56.92         |                                | 2.90    | 10.54                   | 70.36                     |
|       | D206    | Apartment     | 2        | 2         |                          | 2           | 8%                            | 102.20              | 17.24           | 119.44        |                                | 2.80    | 22.12                   | 144.36                    |
| 3rd   | D301    | Apartment     | 3        | 3         | YES                      | 2           | 10%                           | 120.40              | 22.90           | 143.30        | 105.90                         | 4.50    | 56.54                   | 280.24                    |
|       | D302    | Studio        | Studio   | 1         |                          | 1           | 4%                            | 39.40               | 15.40           | 54.80         |                                | 3.50    | 10.15                   | 68.45                     |
|       | D303    | Apartment     | 1        | 1         |                          | 1           | 7%                            | 66.80               | 30.54           | 97.34         |                                | 3.30    | 18.03                   | 118.67                    |
|       | D304    | Apartment     | 3        | 3         | YES                      | 2           | 13%                           | 145.80              | 34.20           | 180.00        | 102.80                         | 4.50    | 33.34                   | 320.64                    |

#### 

1st floor Block C & D

2nd floor Block C & D

3rd floor Block C & D

Roof plan Block C & D

3rd floor Block E

Roof plan Block E