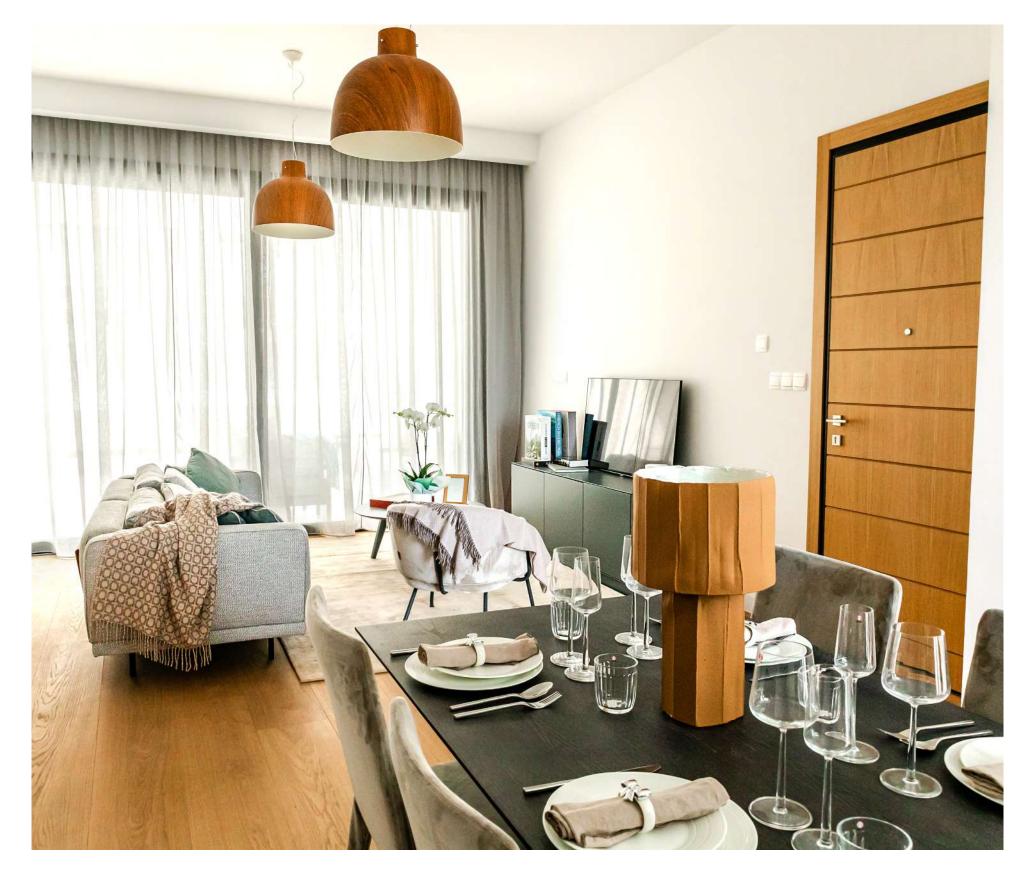

Residents indulge in modern comfort with the highest design specifications—high-quality kitchens, solid wood floors, marble bathrooms, and floor-to-ceiling windows.

\*All 3D images and photographs consist of indicative information and the project can differ insignificantly from the displayed images. Furniture and interior items are extras.

#### bbf:prime

Premium-class apartments adorned with the finest finishes and modern amenities exude luxury and timeless elegance, making them ideal for comfortable upscale living in the Mediterranean.

- Signature top-standard finishes package bbf: prime;
- Parquet floors in living areas and bedrooms;
- Marble floors and walls in toilets and bathrooms ;
- Heigh-ceilings (3.15 m);
- Hanging, concealed WC & built-in showers;
- Underfloor central heating;
- Concealed A/C units in all areas;
- High-standard sanitary ware from European brands;
- Thermal aluminum window frames with double-glazed windows;
- High-standard kitchen cabinets & wardrobes from European brands;
- Security and fireproof entrance doors;
- Soft closers;
- Door stoppers.