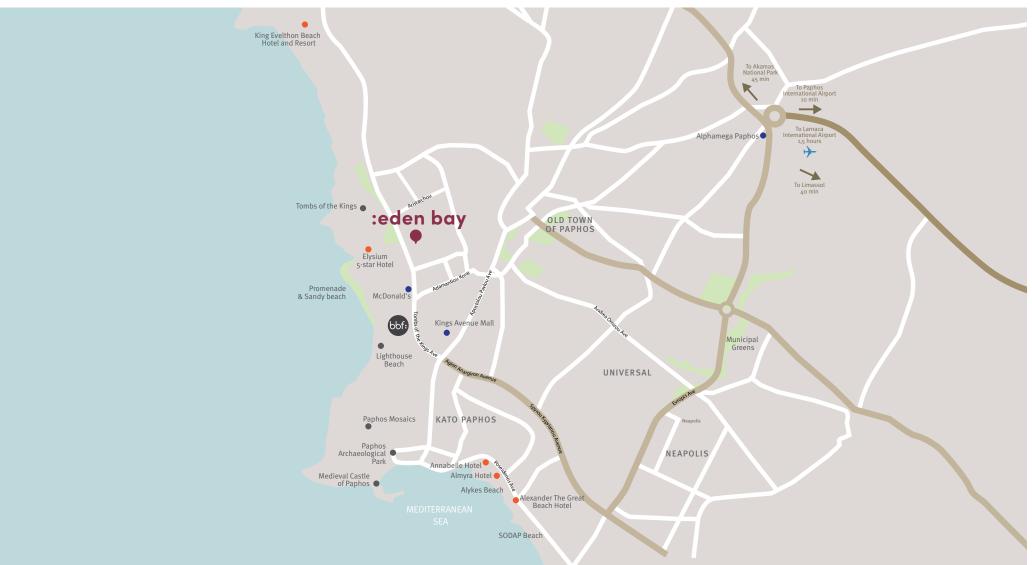

#### **:**location

A haven of relaxation by the sea and an elevated horizon, creating a timeless vista where the sky meets the sea :eden bay is situated in Kato Paphos, surrounded by picturesque nature, cityscapes, and rich historical heritage. Located close to the sea, it offers a haven of relaxation by the sea and an elevated horizon, creating a timeless vista where the sky meets the sea. Easy access to the city amenities and necessities merged with a gateway to the glorious past — all conveniently located within walking distance—redefining luxurious urban living.