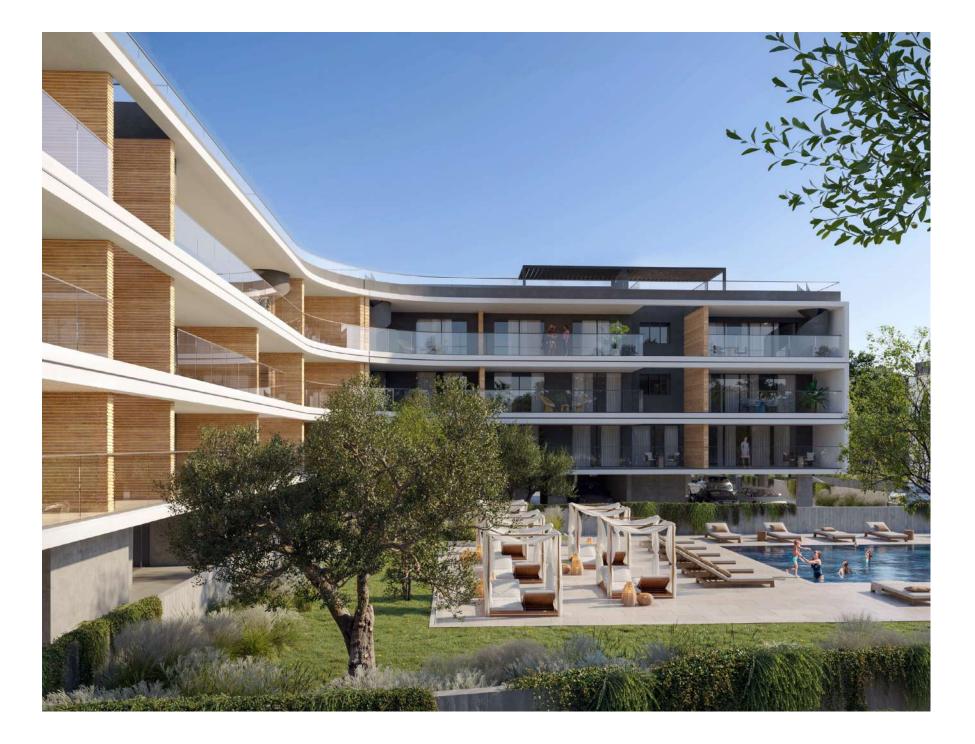

#### **:**exterior

:eden bay is a secure gated community that rigorously adheres to EU safety and fire department . regulations.

:eden bay is more than just a place to live – it is a vibrant ecosystem that creates a secure, comfortable,

and environmentally responsible environment for families and businesspeople who want to thrive in the dynamic setting of a city without compromising their closeness to nature and love for historical heritage.

The complex is earthquake-resistant, with structural integrity designed to withstand seismic activity, and uses fire-resistant materials to enhance its high-standard safety measures and provide peace of mind for its residents.

#### **:**resident facilities

The lavish curves of the two blocks embrace five swimming pools, where residents can luxuriate in the island's balmy weather

Modern comfort harmonizes with refined luxury in facilities that elevate everyday life and foster a sense of community. Digital nomads and remote workers will discover elegantly designed co-working spaces where work-life balance is perfectly harmonized within the development's common facilities.

#### two outdoor swimming pools, sauna, gym, co-working spaces

\*All 3D images and photographs consist of indicative information and the project can differ insignificantly from the displayed images. Furniture and interior items are extras. The type of materials and colors used in the finishes may vary from the displayed images and text