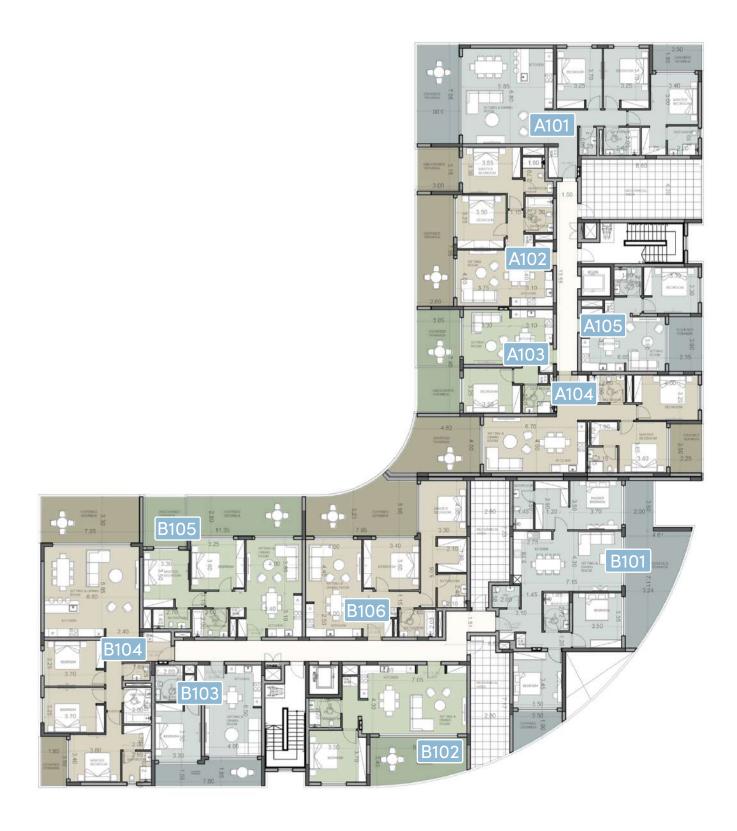

#### Block A

| FLOOR | UNIT NO | PROPERTY TYPE | BEDROOMS | BATHROOMS | PRIVATE<br>SWIMMING POOL | PARK SPACES | % OF COMMON AREA<br>PER FLOOR | PRIVATE<br>INTERIOR | COVERED VERANDA | SELLABLE AREA | UNCOVERED VERANDA ROOF TERRAC | STORAGE | COMMON<br>AREA PER UNIT | TOTAL AREA M <sup>2</sup> |
|-------|---------|---------------|----------|-----------|--------------------------|-------------|-------------------------------|---------------------|-----------------|---------------|-------------------------------|---------|-------------------------|---------------------------|
| 1st   | A101    | Apartment     | 3        | 3         |                          | 2           | 10%                           | 131.90              | 28.40           | 160.30        |                               | 5.70    | 34.25                   | 200.25                    |
|       | A102    | Apartment     | 2        | 2         |                          | 1           | 7%                            | 80.60               | 21.70           | 102.30        | 9.50                          | 2.50    | 21.86                   | 136.16                    |
|       | A103    | Apartment     | 1        | 1         |                          | 1           | 4%                            | 52.50               | 12.50           | 65.00         | 10.40                         | 3.20    | 13.89                   | 92.49                     |
|       | A104    | Apartment     | 2        | 2         |                          | 1           | 8%                            | 91.40               | 32.60           | 124.00        |                               | 3.00    | 26.49                   | 153.49                    |
|       | A105    | Apartment     | 1        | 1         |                          | 1           | 4%                            | 53.50               | 9.20            | 62.70         |                               | 3.20    | 13.40                   | 79.30                     |
| 2nd   | A201    | Apartment     | 3        | 3         |                          | 2           | 10%                           | 131.90              | 28.40           | 160.30        |                               | 4.30    | 34.25                   | 198.85                    |
|       | A202    | Apartment     | 2        | 2         |                          | 1           | 7%                            | 80.60               | 21.70           | 102.30        |                               | 3.40    | 21.86                   | 127.56                    |
|       | A203    | Apartment     | 1        | 1         |                          | 1           | 4%                            | 52.50               | 12.50           | 65.00         |                               | 3.00    | 13.89                   | 81.89                     |
|       | A204    | Apartment     | 2        | 2         |                          | 1           | 8%                            | 91.30               | 32.30           | 123.60        |                               | 2.50    | 26.41                   | 152.51                    |
|       | A205    | Apartment     | 1        | 1         |                          | 1           | 4%                            | 53.50               | 9.20            | 62.70         |                               | 2.50    | 13.40                   | 78.60                     |
| 3rd   | A301    | Apartment     | 3        | 3         | YES                      | 2           | 10%                           | 131.90              | 26.10           | 158.00        | 86.90                         | 4.20    | 33.76                   | 282.86                    |
|       | A302    | Apartment     | 3        | 3         | YES                      | 2           | 9%                            | 109.20              | 32.00           | 141.20        | 67.80                         | 3.60    | 30.17                   | 242.77                    |
|       | A303    | Apartment     | 3        | 3         | YES                      | 2           | 10%                           | 115.20              | 40.60           | 155.80        | 82.50                         | 6.10    | 33.29                   | 277.69                    |
|       | A304    | Apartment     | 1        | 1         |                          | 1           | 4%                            | 53.50               | 9.20            | 62.70         |                               | 5.30    | 13.40                   | 81.40                     |

2nd floor Block A and B

3rd floor Block A and B Roof plan Block A and B