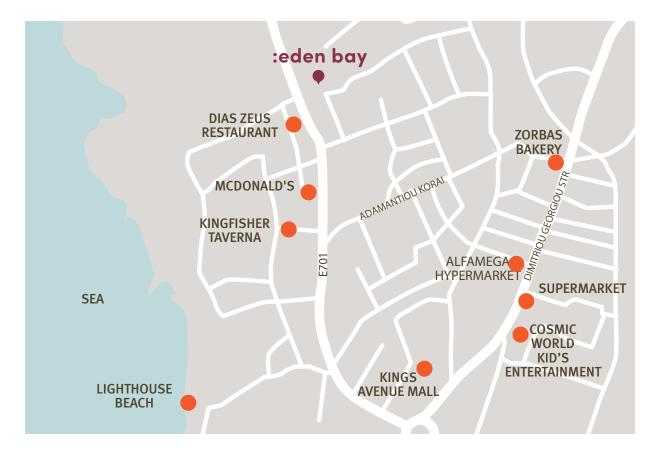

#### **:**location

A haven of relaxation by the sea and an elevated horizon, creating a timeless vista where the sky meets the sea :eden bay is situated in Kato Paphos, surrounded by picturesque nature, cityscapes, and rich historical heritage. Located close to the sea, it offers a haven of relaxation by the sea and an elevated horizon, creating a timeless vista where the sky meets the sea. Easy access to the city amenities and necessities merged with a gateway to the glorious past — all conveniently located within walking distance—redefining luxurious urban living.