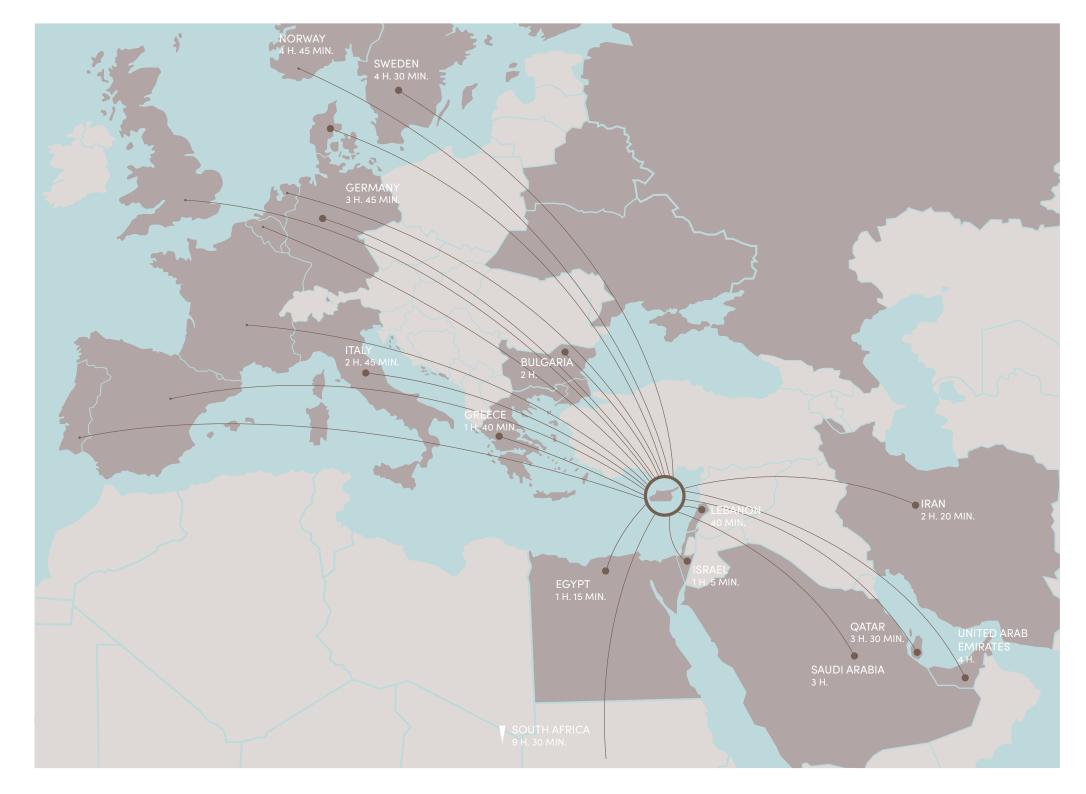

#### **:**location

A haven of relaxation by the sea and an elevated horizon, creating a timeless vista where the sky meets the sea :eden bay is situated in Kato Paphos, surrounded by picturesque nature, cityscapes, and rich historical heritage. Located close to the sea, it offers a haven of relaxation by the sea and an elevated horizon, creating a timeless vista where the sky meets the sea. Easy access to the city amenities and necessities merged with a gateway to the glorious past — all conveniently located within walking distance—redefining luxurious urban living.