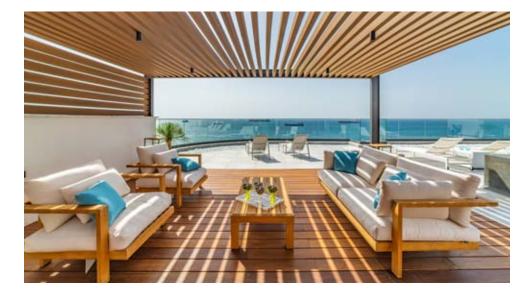

# bbf:penthouses

bbf® has reimagined the idea of what a penthouse should represent. The signature penthouses of bbf® are featured almost in all apartment developments and represent the best choice for a demanding and sophisticated customer who expects the best of comfort, style and privacy.

- Sizable roof space
- Stone floors
- Provision for jacuzzi
- Barbecue
- Pergolas for shading

**NOTE:** movable furniture, home appliances & interior items are extras

\*All 3D images and photographs consist of indicative information and the project can differ insignificantly from the displayed images. Furniture and interior items are extras. The type of materials and colors used in the finishes may vary from the displayed images and text