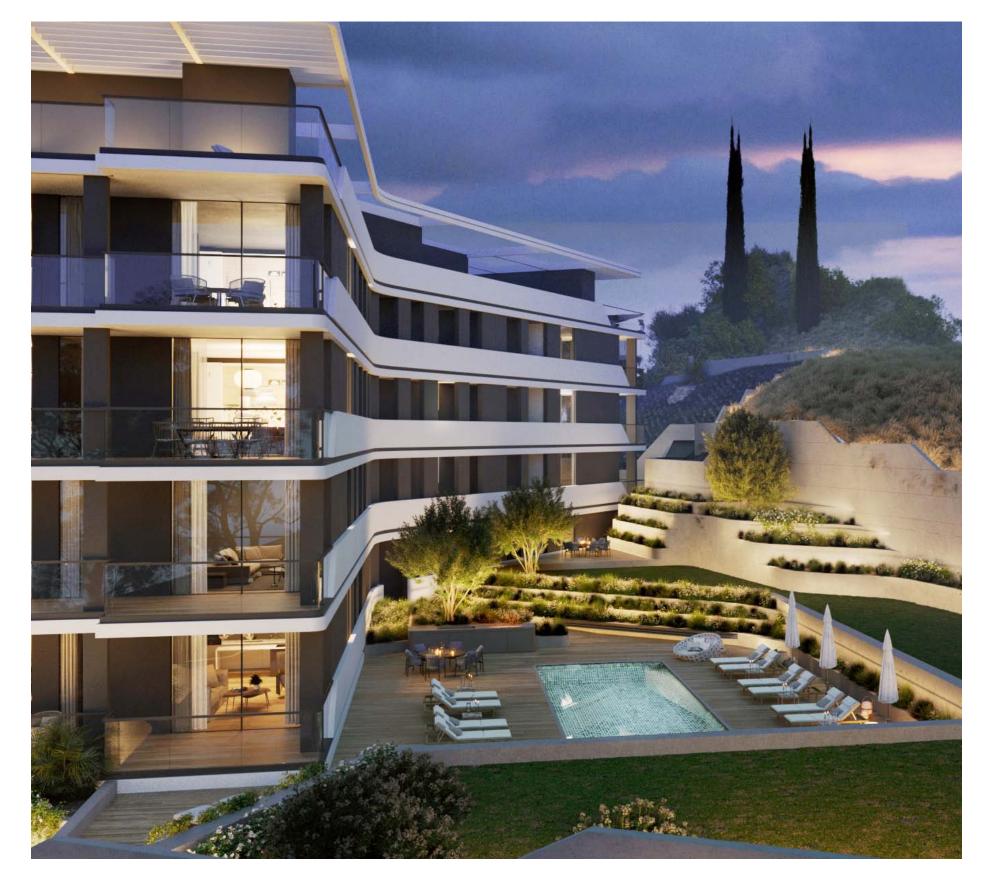

# **:**cypress grove

A STUNNING
SERENE SUBURBAN
DEVELOPMENT
LOCATED IN THE MOST
BEAUTIFUL PARTS
OF THE ISLAND

Characterised by architectural splendor and modern design combined with simplicity and elegance seamlessly reflects an affluent Mediterranean lifestyle. Cypress Grove is a unique development that boasts twelve, 2-bedroom spacious luxurious apartments and grandeur penthouses with private roof gardens.

# \*major benefits

- One of Limassol's most sought after areas Agios Tychonas
- Tranquil surroundings
- Common swimming pool
- Modern architecture
- 2 minutes' drive to Four Seasons Hotel

- Spacious layouts
- Luxurious design and comfort
- Provision for under floor heating
- Penthouses with private roof gardens
- High standards of finish
- Landscaped gardens

# :location

AGIOS TYCHONAS
IS ONE OF THE
MOST SOUGHTAFTER AREAS IN
LIMASSOL BOASTING
MAGNIFICENT
UNOBSTRUCTED SEA
AND CITY VIEWS THAT
OFFER A SENSE OF
PRIVACY AND
EXCLUSIVITY FROM
EVERY APARTMENT

A suburban tranquil area with beautiful serene surroundings offering nothing less than a pure and relaxed lifestyle for family living. On the outside of your retreat, lies an exceptional location situated in one of the most well-known and elite areas in Limassol. Unrivalled proximity to the city centre as well as immediate access to all modern first class infrastructures and facilities.

Tranquil surroundings, common swimming pool, codern architecture