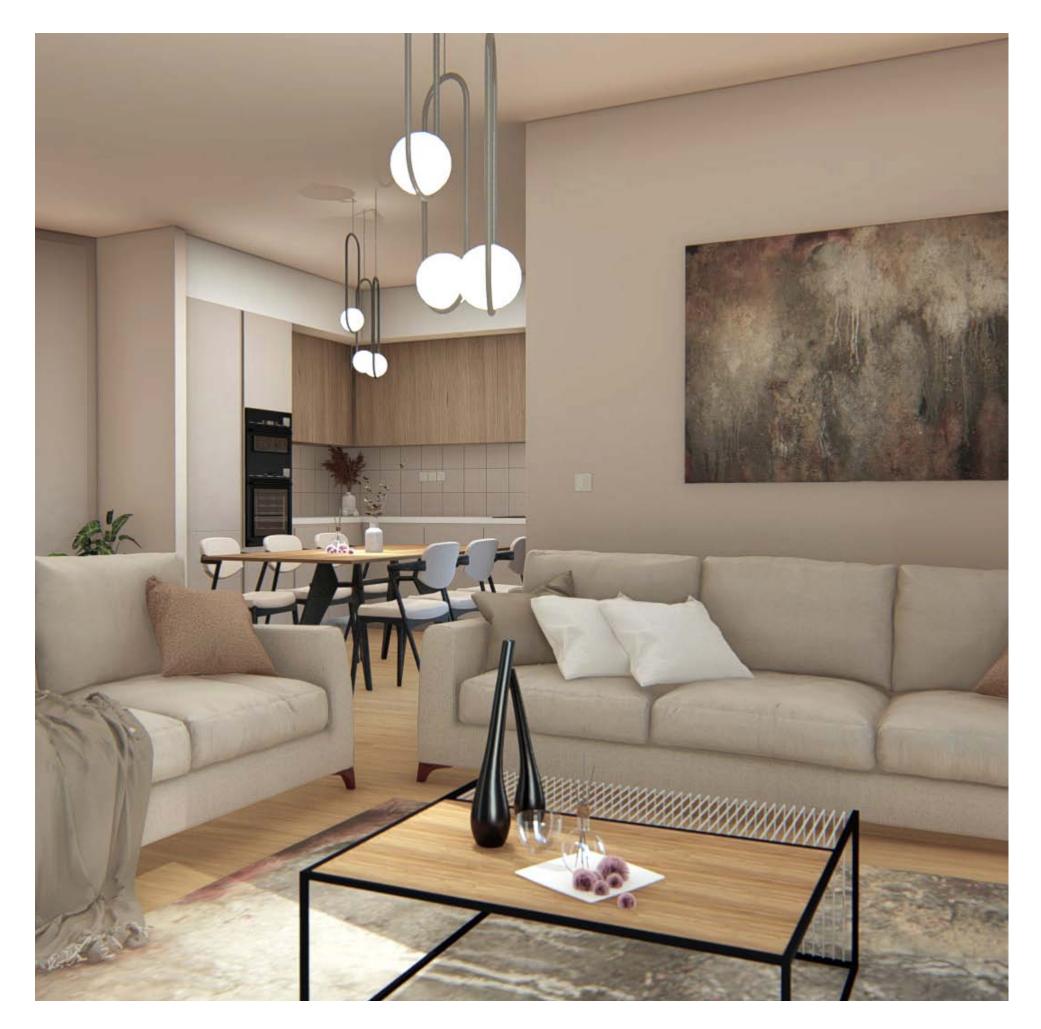

### EVERY PROPERTY IS DELIVERED WITH SIGNATURE TOP STANDARD FINISHES:

- Laminate parquet in each room
- Quality ceramic tiles in bathrooms and toilets
- Aluminium window frames with double glazing
- High quality entrance doors
- Provisions for split A/C units in all rooms
- Sanitary ware from European brands
- High quality kitchen cabinets and wardrobes
- Artificial granite worktop