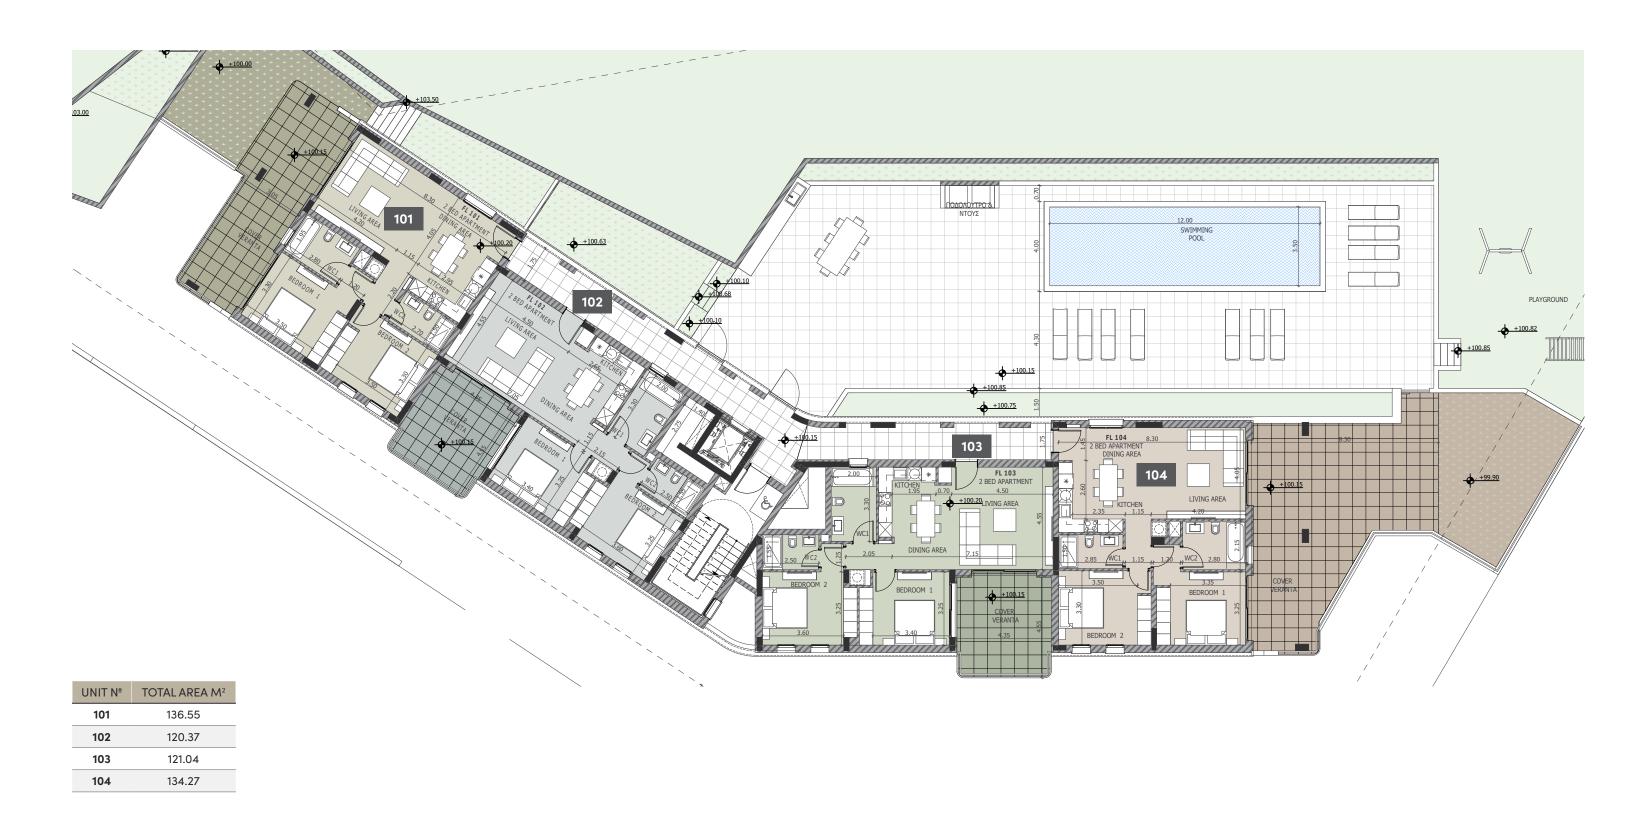

# **:** choice of properties

| UNIT<br>Nº | PROPERTY<br>TYPE | Nº OF<br>PARKING<br>SPACES | BEDROOMS | BATH-<br>ROOMS | INDOOR<br>AREA<br>M² | COV.<br>VERANDA<br>M² | UNCOV.<br>VERANDA<br>M2 | ROOF<br>TERRACE | STORAGE | COMMON<br>AREA PER<br>UNIT M <sup>2</sup> | TOTAL<br>AREA M² |
|------------|------------------|----------------------------|----------|----------------|----------------------|-----------------------|-------------------------|-----------------|---------|-------------------------------------------|------------------|
| 101        | Apartment        | 1                          | 2        | 2              | 87.60                | 30.30                 |                         |                 | 5.00    | 13.65                                     | 136.55           |
| 102        | Apartment        | 1                          | 2        | 2              | 83.80                | 19.60                 |                         |                 | 5.00    | 11.97                                     | 120.37           |
| 103        | Apartment        | 1                          | 2        | 2              | 84.40                | 19.60                 |                         |                 | 5.00    | 12.04                                     | 121.04           |
| 104        | Apartment        | 1                          | 2        | 2              | 87.60                | 28.25                 |                         |                 | 5.00    | 13.42                                     | 134.27           |
| 201        | Apartment        | 1                          | 2        | 2              | 87.60                | 30.30                 |                         |                 | 5.00    | 13.65                                     | 136.55           |
| 202        | Apartment        | 1                          | 2        | 2              | 83.80                | 19.60                 |                         |                 | 5.00    | 11.97                                     | 120.37           |
| 203        | Apartment        | 1                          | 2        | 2              | 84.40                | 19.60                 |                         |                 | 5.00    | 12.04                                     | 121.04           |
| 204        | Apartment        | 1                          | 2        | 2              | 87.60                | 28.25                 |                         |                 | 5.00    | 13.42                                     | 134.27           |
| 301        | Apartment        | 1                          | 2        | 2              | 87.60                | 30.30                 |                         |                 | 5.00    | 13.65                                     | 136.55           |
| 302        | Apartment        | 1                          | 2        | 2              | 83.80                | 19.60                 |                         |                 | 5.00    | 11.97                                     | 120.37           |
| 303        | Apartment        | 1                          | 2        | 2              | 84.40                | 19.60                 |                         |                 | 5.00    | 12.04                                     | 121.04           |
| 304        | Apartment        | 1                          | 2        | 2              | 87.60                | 28.25                 |                         |                 | 5.00    | 13.42                                     | 134.27           |
| 401        | Penthouse        | 1                          | 2        | 3              | 87.60                | 25.13                 | 5.19                    | 51.70           | 5.00    | 13.06                                     | 187.68           |
| 402        | Penthouse        | 1                          | 2        | 3              | 83.80                | 14.35                 | 5.21                    | 43.10           | 5.00    | 11.37                                     | 162.83           |
| 403        | Penthouse        | 1                          | 2        | 3              | 87.10                | 14.35                 | 5.21                    | 43.10           | 5.00    | 11.73                                     | 166.49           |
| 404        | Penthouse        | 1                          | 2        | 3              | 87.60                | 23.58                 | 4.67                    | 52.14           | 5.00    | 12.88                                     | 185.87           |

### N

### 2nd Floor