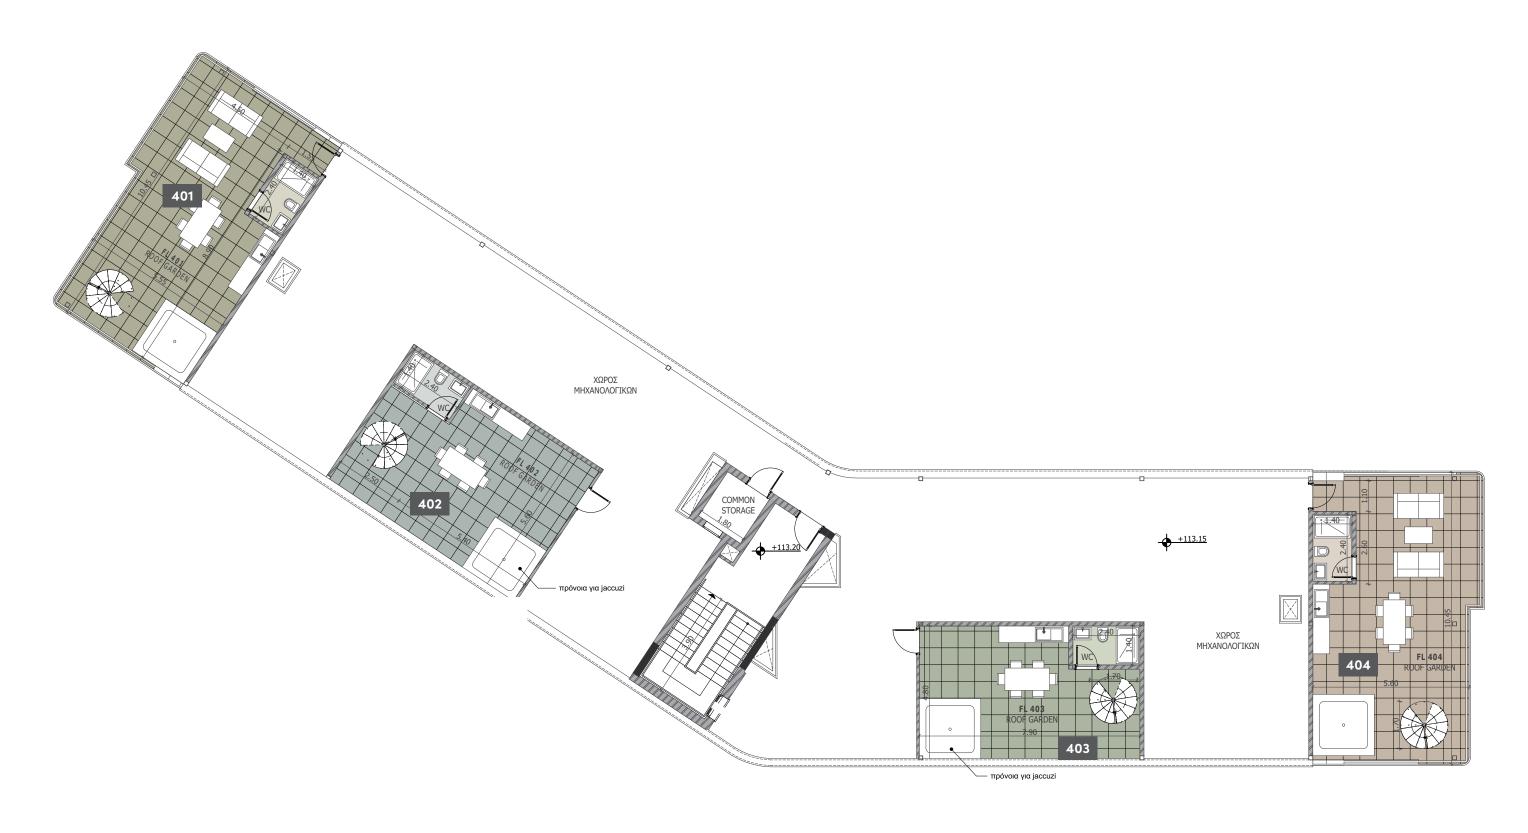

### 4th Floor

### **Roof Garden**

- Sizable roof space
- Stone floors
- Provision for jacuzzi
- Barbecue
- Pergolas for shading

**NOTE:** movable furniture, home appliances & interior items are extras

\*All 3D images and photographs consist of indicative information and the project can differ insignificantly from the displayed images. Furniture and interior items are extras. The type of materials and colors used in the finishes may vary from the displayed images and text