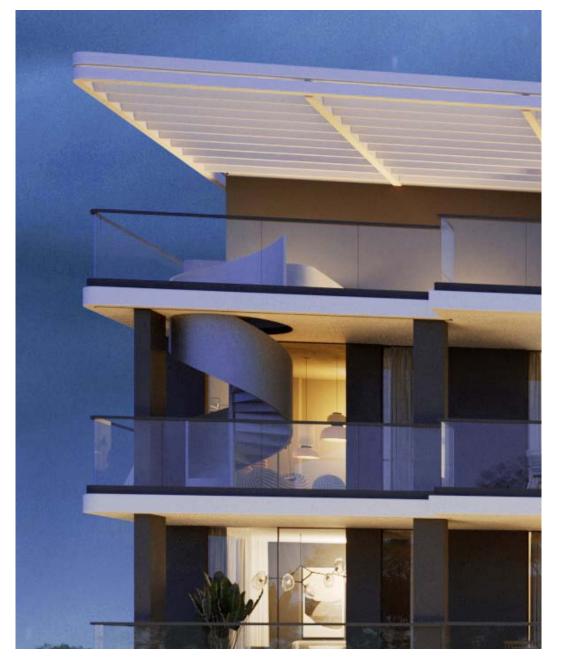

# Penthouses with private roof gardens

# bbf:penthouses

bbf® has reimagined the idea of what a penthouse should represent. The signature penthouses of bbf® are featured almost in all apartment developments and represent the best choice for a demanding and sophisticated customer who expects the best of comfort, style and privacy.

- Sizable roof space
- Stone floors
- Provision for jacuzzi
- Barbecue
- Pergolas for shading

**NOTE:** movable furniture, home appliances & interior items are extras

\*All 3D images and photographs consist of indicative information and the project can differ insignificantly from the displayed images. Furniture and interior items are extras. The type of materials and colors used in the finishes may vary from the displayed images and text