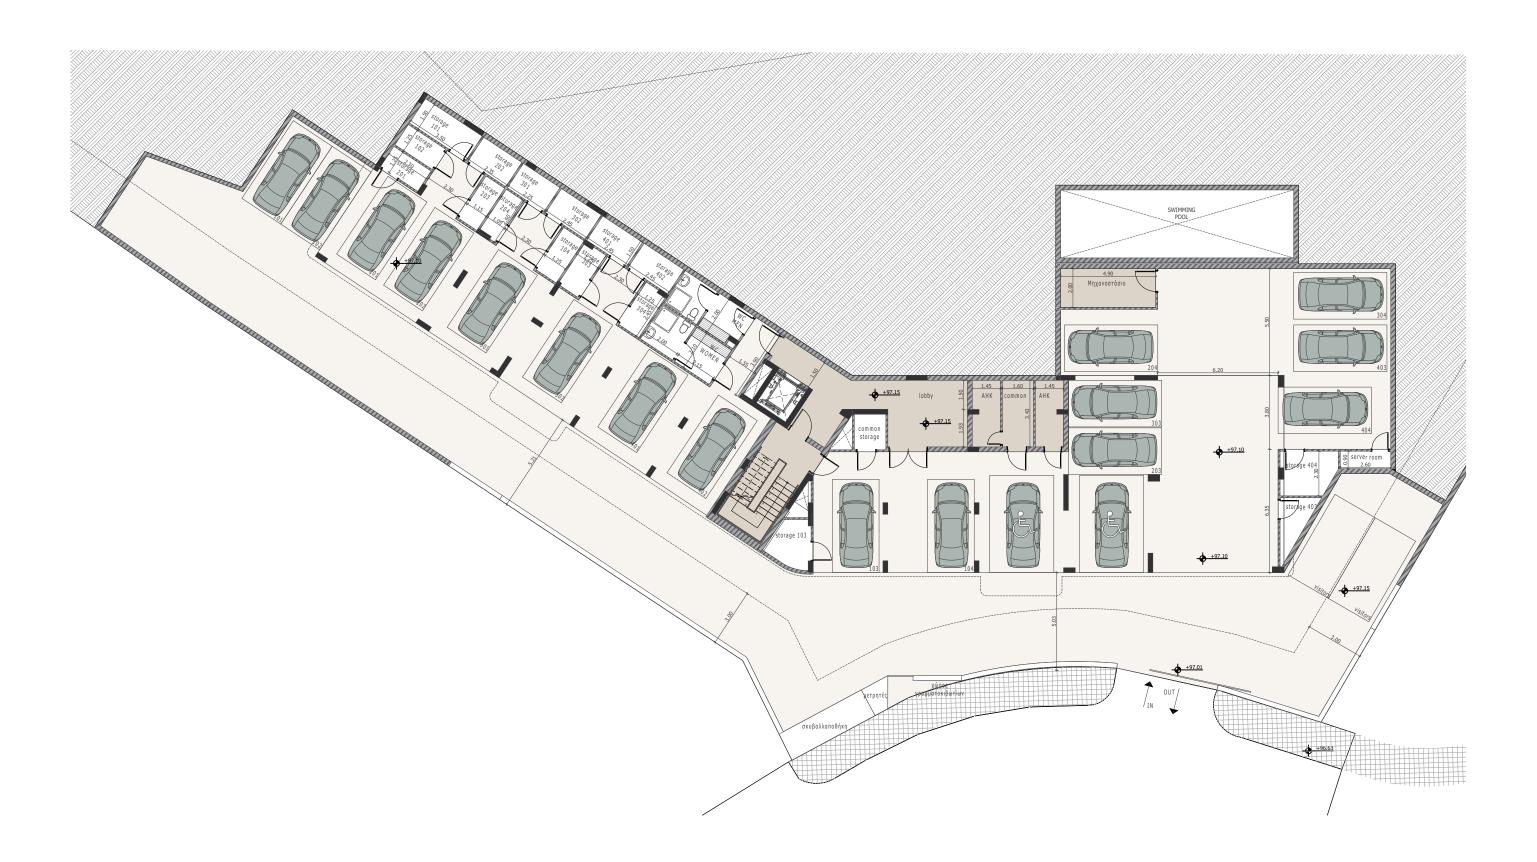

# **:** choice of properties

| UNIT<br>Nº | PROPERTY<br>TYPE | Nº OF<br>PARKING<br>SPACES | BEDROOMS | BATH-<br>ROOMS | INDOOR<br>AREA<br>M² | COV.<br>VERANDA<br>M² | UNCOV.<br>VERANDA<br>M2 | ROOF<br>TERRACE | STORAGE | COMMON<br>AREA PER<br>UNIT M <sup>2</sup> | TOTAL<br>AREA M² |
|------------|------------------|----------------------------|----------|----------------|----------------------|-----------------------|-------------------------|-----------------|---------|-------------------------------------------|------------------|
| 101        | Apartment        | 1                          | 2        | 2              | 87.60                | 30.30                 |                         |                 | 5.00    | 13.65                                     | 136.55           |
| 102        | Apartment        | 1                          | 2        | 2              | 83.80                | 19.60                 |                         |                 | 5.00    | 11.97                                     | 120.37           |
| 103        | Apartment        | 1                          | 2        | 2              | 84.40                | 19.60                 |                         |                 | 5.00    | 12.04                                     | 121.04           |
| 104        | Apartment        | 1                          | 2        | 2              | 87.60                | 28.25                 |                         |                 | 5.00    | 13.42                                     | 134.27           |
| 201        | Apartment        | 1                          | 2        | 2              | 87.60                | 30.30                 |                         |                 | 5.00    | 13.65                                     | 136.55           |
| 202        | Apartment        | 1                          | 2        | 2              | 83.80                | 19.60                 |                         |                 | 5.00    | 11.97                                     | 120.37           |
| 203        | Apartment        | 1                          | 2        | 2              | 84.40                | 19.60                 |                         |                 | 5.00    | 12.04                                     | 121.04           |
| 204        | Apartment        | 1                          | 2        | 2              | 87.60                | 28.25                 |                         |                 | 5.00    | 13.42                                     | 134.27           |
| 301        | Apartment        | 1                          | 2        | 2              | 87.60                | 30.30                 |                         |                 | 5.00    | 13.65                                     | 136.55           |
| 302        | Apartment        | 1                          | 2        | 2              | 83.80                | 19.60                 |                         |                 | 5.00    | 11.97                                     | 120.37           |
| 303        | Apartment        | 1                          | 2        | 2              | 84.40                | 19.60                 |                         |                 | 5.00    | 12.04                                     | 121.04           |
| 304        | Apartment        | 1                          | 2        | 2              | 87.60                | 28.25                 |                         |                 | 5.00    | 13.42                                     | 134.27           |
| 401        | Penthouse        | 1                          | 2        | 3              | 87.60                | 25.13                 | 5.19                    | 51.70           | 5.00    | 13.06                                     | 187.68           |
| 402        | Penthouse        | 1                          | 2        | 3              | 83.80                | 14.35                 | 5.21                    | 43.10           | 5.00    | 11.37                                     | 162.83           |
| 403        | Penthouse        | 1                          | 2        | 3              | 87.10                | 14.35                 | 5.21                    | 43.10           | 5.00    | 11.73                                     | 166.49           |
| 404        | Penthouse        | 1                          | 2        | 3              | 87.60                | 23.58                 | 4.67                    | 52.14           | 5.00    | 12.88                                     | 185.87           |

### **Ground Floor**

N

1st Floor