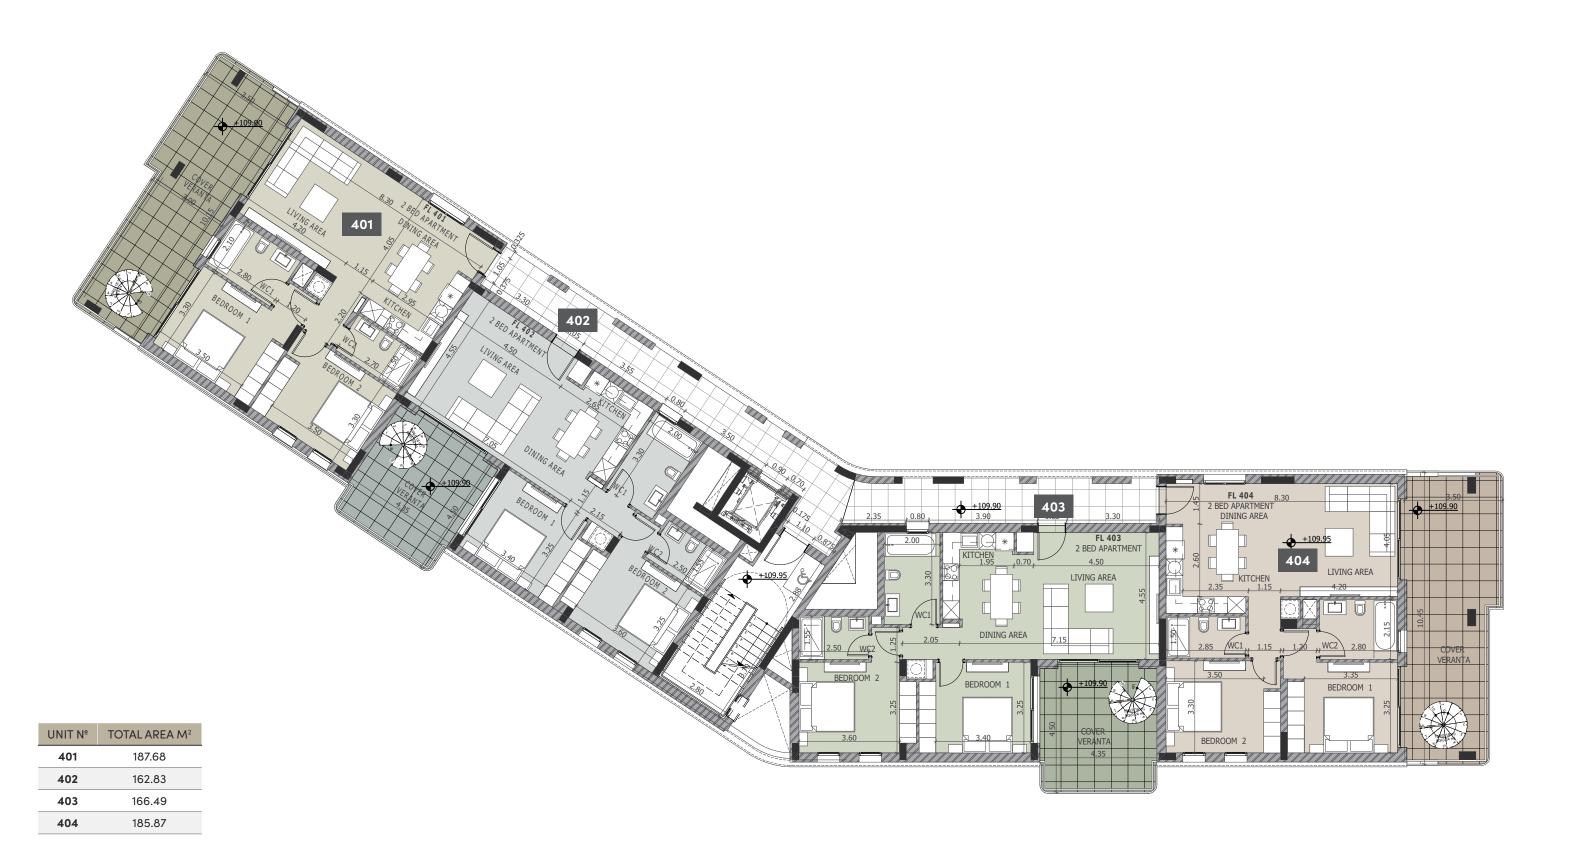

# **:** choice of properties

| UNIT<br>Nº | PROPERTY<br>TYPE | Nº OF<br>PARKING<br>SPACES | BEDROOMS | BATH-<br>ROOMS | INDOOR<br>AREA<br>M² | COV.<br>VERANDA<br>M² | UNCOV.<br>VERANDA<br>M2 | ROOF<br>TERRACE | STORAGE | COMMON<br>AREA PER<br>UNIT M <sup>2</sup> | TOTAL<br>AREA M² |
|------------|------------------|----------------------------|----------|----------------|----------------------|-----------------------|-------------------------|-----------------|---------|-------------------------------------------|------------------|
| 101        | Apartment        | 1                          | 2        | 2              | 87.60                | 30.30                 |                         |                 | 5.00    | 13.65                                     | 136.55           |
| 102        | Apartment        | 1                          | 2        | 2              | 83.80                | 19.60                 |                         |                 | 5.00    | 11.97                                     | 120.37           |
| 103        | Apartment        | 1                          | 2        | 2              | 84.40                | 19.60                 |                         |                 | 5.00    | 12.04                                     | 121.04           |
| 104        | Apartment        | 1                          | 2        | 2              | 87.60                | 28.25                 |                         |                 | 5.00    | 13.42                                     | 134.27           |
| 201        | Apartment        | 1                          | 2        | 2              | 87.60                | 30.30                 |                         |                 | 5.00    | 13.65                                     | 136.55           |
| 202        | Apartment        | 1                          | 2        | 2              | 83.80                | 19.60                 |                         |                 | 5.00    | 11.97                                     | 120.37           |
| 203        | Apartment        | 1                          | 2        | 2              | 84.40                | 19.60                 |                         |                 | 5.00    | 12.04                                     | 121.04           |
| 204        | Apartment        | 1                          | 2        | 2              | 87.60                | 28.25                 |                         |                 | 5.00    | 13.42                                     | 134.27           |
| 301        | Apartment        | 1                          | 2        | 2              | 87.60                | 30.30                 |                         |                 | 5.00    | 13.65                                     | 136.55           |
| 302        | Apartment        | 1                          | 2        | 2              | 83.80                | 19.60                 |                         |                 | 5.00    | 11.97                                     | 120.37           |
| 303        | Apartment        | 1                          | 2        | 2              | 84.40                | 19.60                 |                         |                 | 5.00    | 12.04                                     | 121.04           |
| 304        | Apartment        | 1                          | 2        | 2              | 87.60                | 28.25                 |                         |                 | 5.00    | 13.42                                     | 134.27           |
| 401        | Penthouse        | 1                          | 2        | 3              | 87.60                | 25.13                 | 5.19                    | 51.70           | 5.00    | 13.06                                     | 187.68           |
| 402        | Penthouse        | 1                          | 2        | 3              | 83.80                | 14.35                 | 5.21                    | 43.10           | 5.00    | 11.37                                     | 162.83           |
| 403        | Penthouse        | 1                          | 2        | 3              | 87.10                | 14.35                 | 5.21                    | 43.10           | 5.00    | 11.73                                     | 166.49           |
| 404        | Penthouse        | 1                          | 2        | 3              | 87.60                | 23.58                 | 4.67                    | 52.14           | 5.00    | 12.88                                     | 185.87           |

### 4th Floor