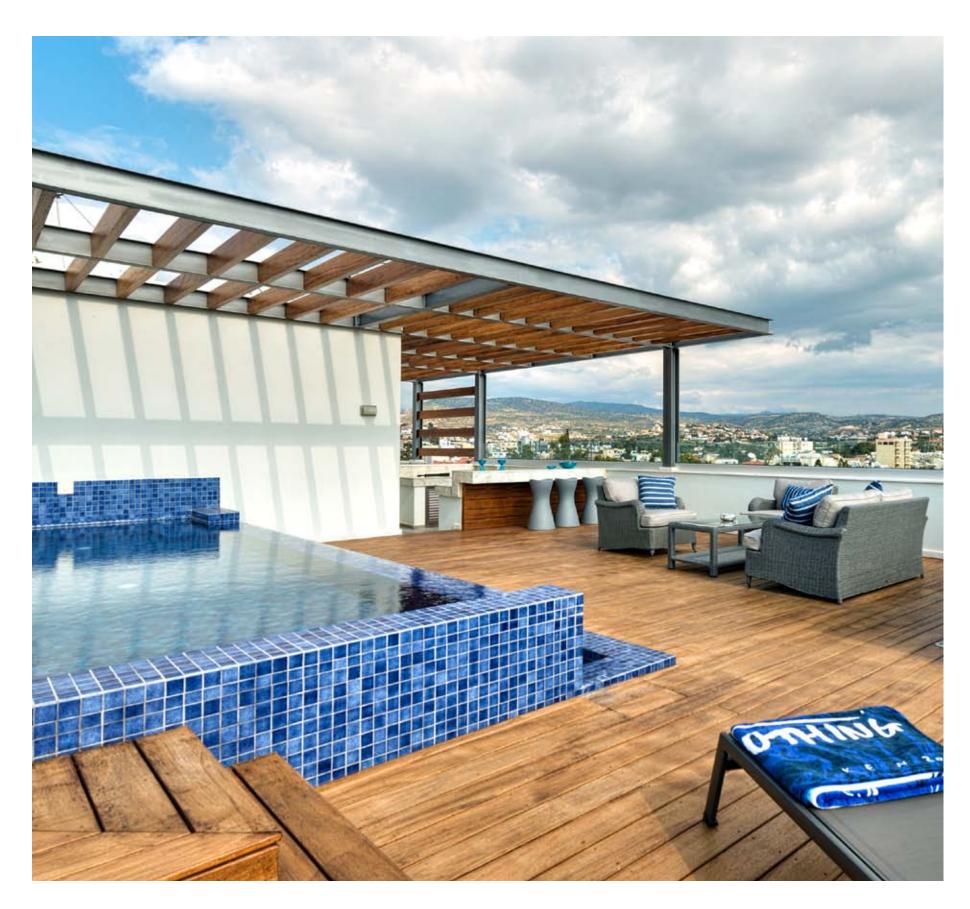

# bbf:penthouses

bbf® has reimagined the idea of what a penthouse should represent. The signature penthouses of bbf® are featured almost in all apartment developments and represent the best choice for a demanding and sophisticated customer who expects the best of comfort, style and privacy.

- Sizable roof space
- Stone floors
- Provision for jacuzzi
- Barbecue
- Pergolas for shading

**NOTE:** movable furniture, home appliances & interior items are extras

\*All 3D images and photographs consist of indicative information and the project can differ insignificantly from the displayed images. Furniture and interior items are extras. The type of materials and colors used in the finishes may vary from the displayed images and text