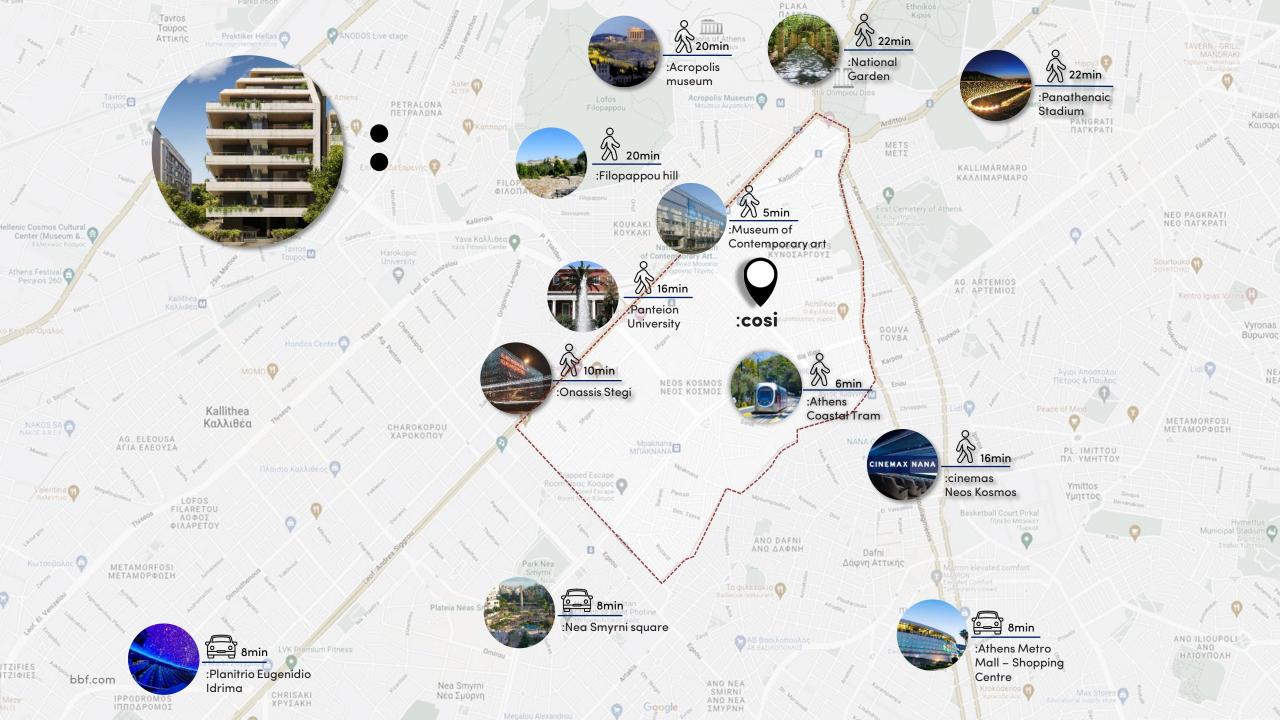

Full scope of real estate services from project development to property management

:cosi- architecture

:cosi- location

Neos Kosmos, meaning "New World" of Athens

Symbolizes new beginnings.

It is next to cultural centers **Stavros**Niarchos park, Onassis Stegi Foundation,
museum of Contemporary Art.

It hosts cafés, small bars, and traditional restaurants.

Neos
Kosmos,
meaning
"New
World" of
Athens