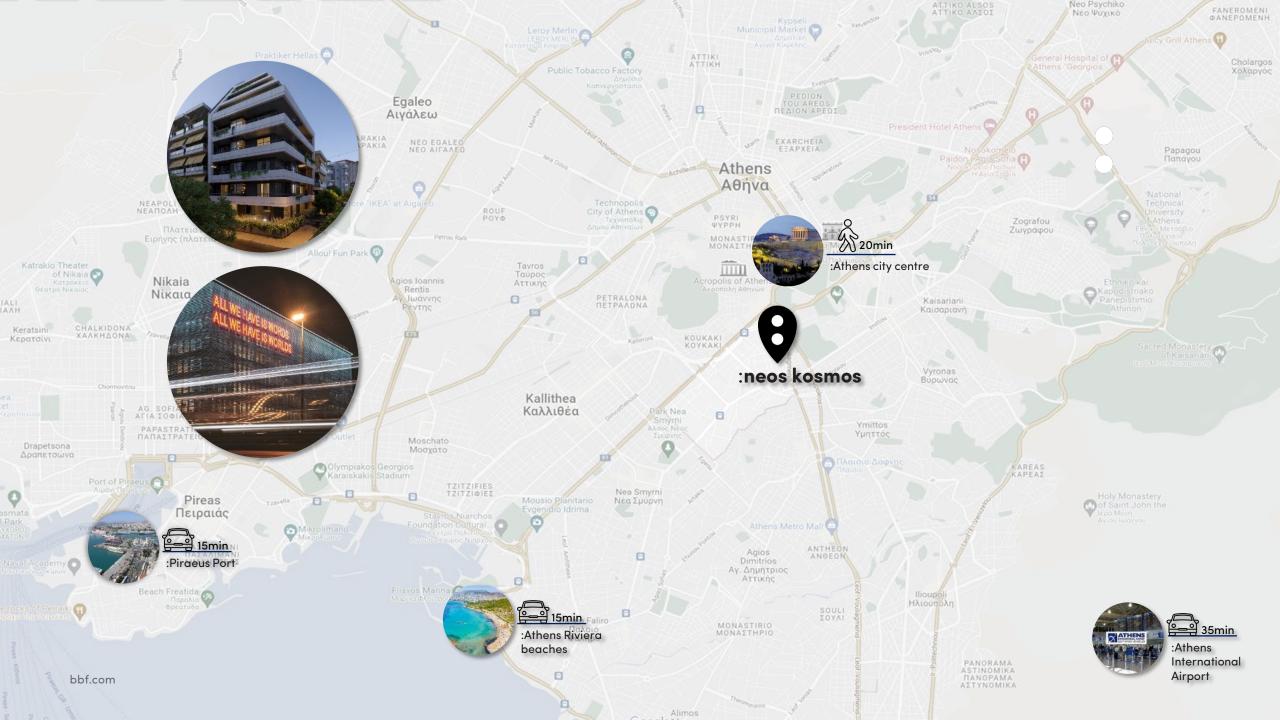

Full scope of real estate services from project development to property management

:cosi- architecture

:cosi- location

Neos Kosmos, meaning "New World" of Athens

Symbolizes new beginnings.

It is next to cultural centers **Stavros**Niarchos park, Onassis Stegi Foundation,
museum of Contemporary Art.

It hosts cafés, small bars, and traditional restaurants.

Neos
Kosmos,
meaning
"New
World" of
Athens