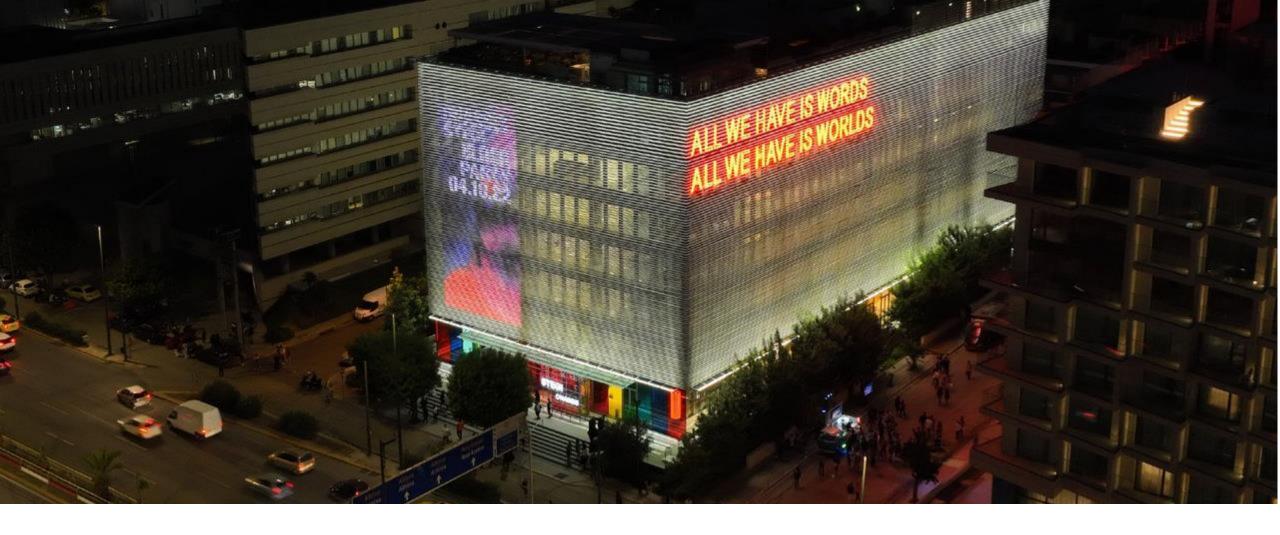

Symbolizes new beginnings.

It is next to cultural centers **Stavros**Niarchos park, Onassis Stegi Foundation,
museum of Contemporary Art.

It hosts cafés, small bars, and traditional restaurants.

Neos
Kosmos,
meaning
"New
World" of
Athens