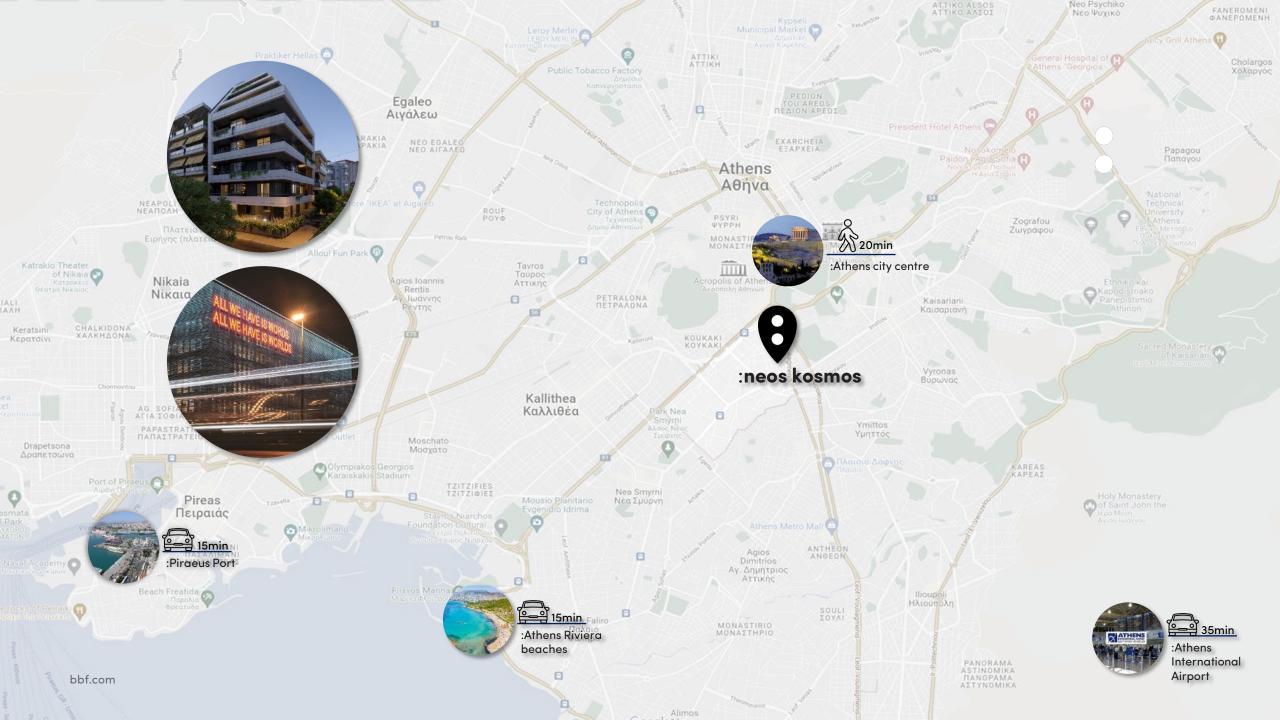

• 136 projects - in portfolio

• 2.27 mil. m<sup>2</sup> - land bank

• 900 000 m² - sellable Area

• €3.2 bln - total sales value of all developments

:cosi- architecture

:cosi- location

Neos Kosmos, meaning "New World" of Athens