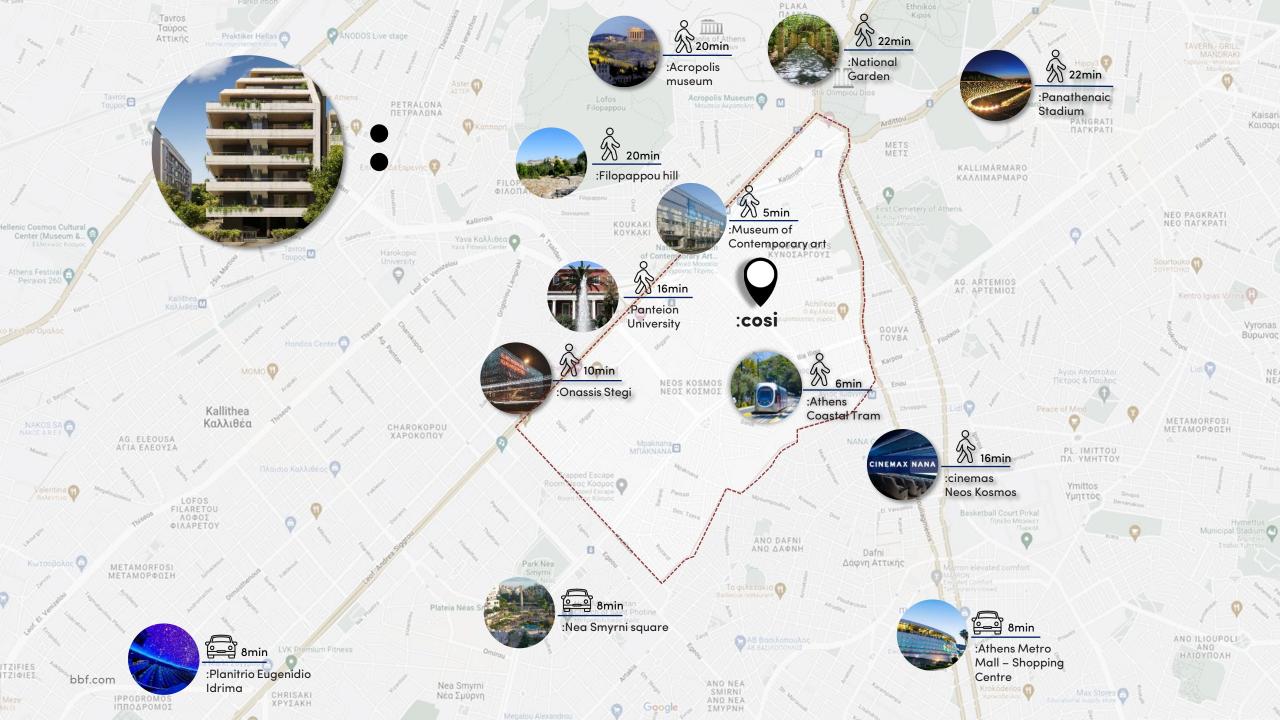

# cosi – general information

contemporary residential complex

12 residences

7-storey building

1 and 2-bed apartments

spacious verandas

next to the city center

unique urban structure