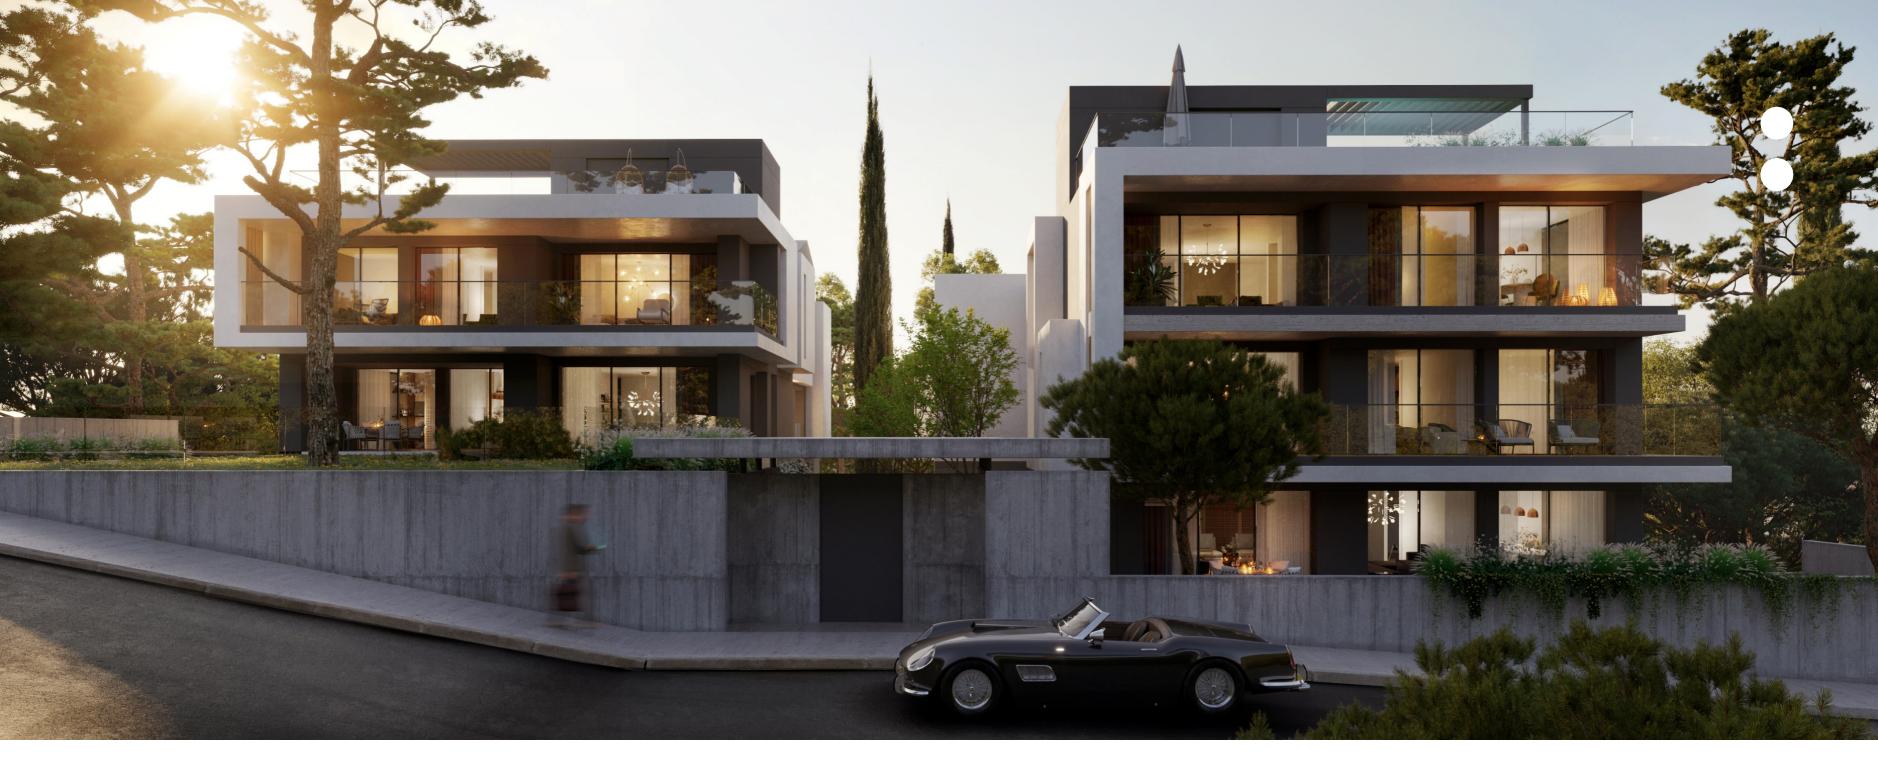

## :amber - description

gated luxury residential complex

12 new age aristocratic residences

2 building blocks

maisonettes, 2 to 4-bed floor apartments and penthouses

### :amber – facilities

#### private areas

- swimming pools
- roof terrace •
- jacuzzi provision •
- garden •
- parking area •
- storage area •

#### high-end apartments

- underfloor heating
- double glazed windows
- high-end materials
- signature finishes

#### common areas

- gym •
- sauna •