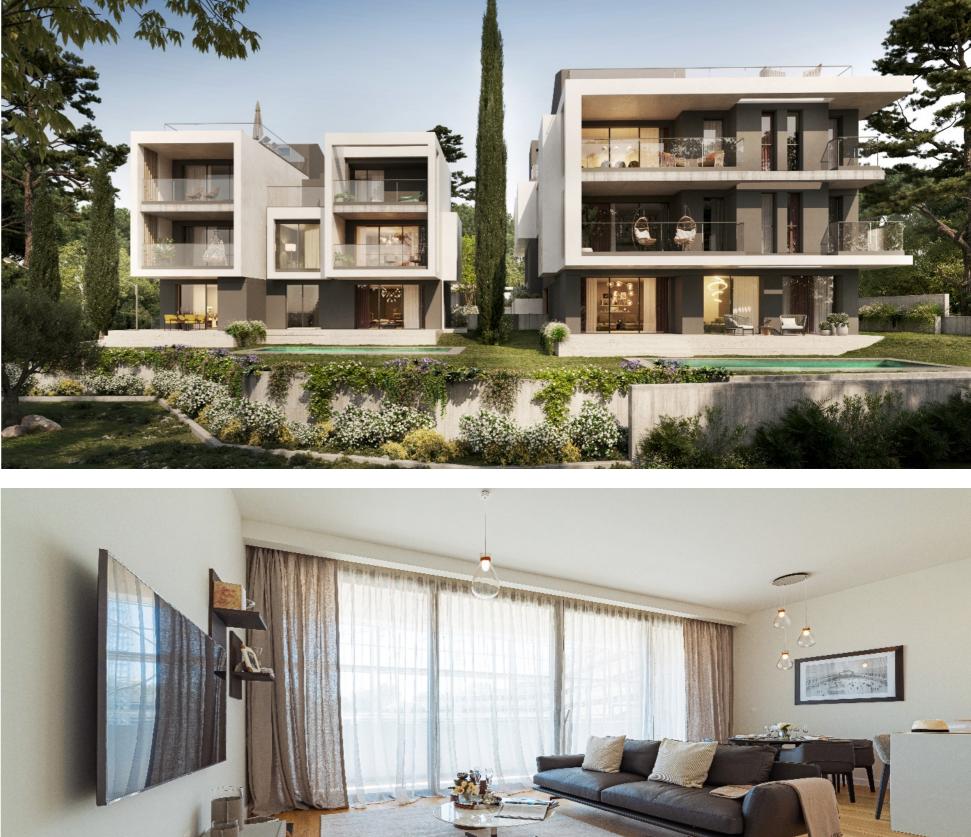

## :amber - description

gated luxury residential complex

12 new age aristocratic residences

2 building blocks

maisonettes, 2 to 4-bed floor apartments and penthouses

### :amber – facilities

#### private areas

- swimming pools
- roof terrace •
- jacuzzi provision •
- garden •
- parking area •
- storage area •

#### high-end apartments

- underfloor heating
- double glazed windows
- high-end materials
- signature finishes

#### common areas

- gym •
- sauna •