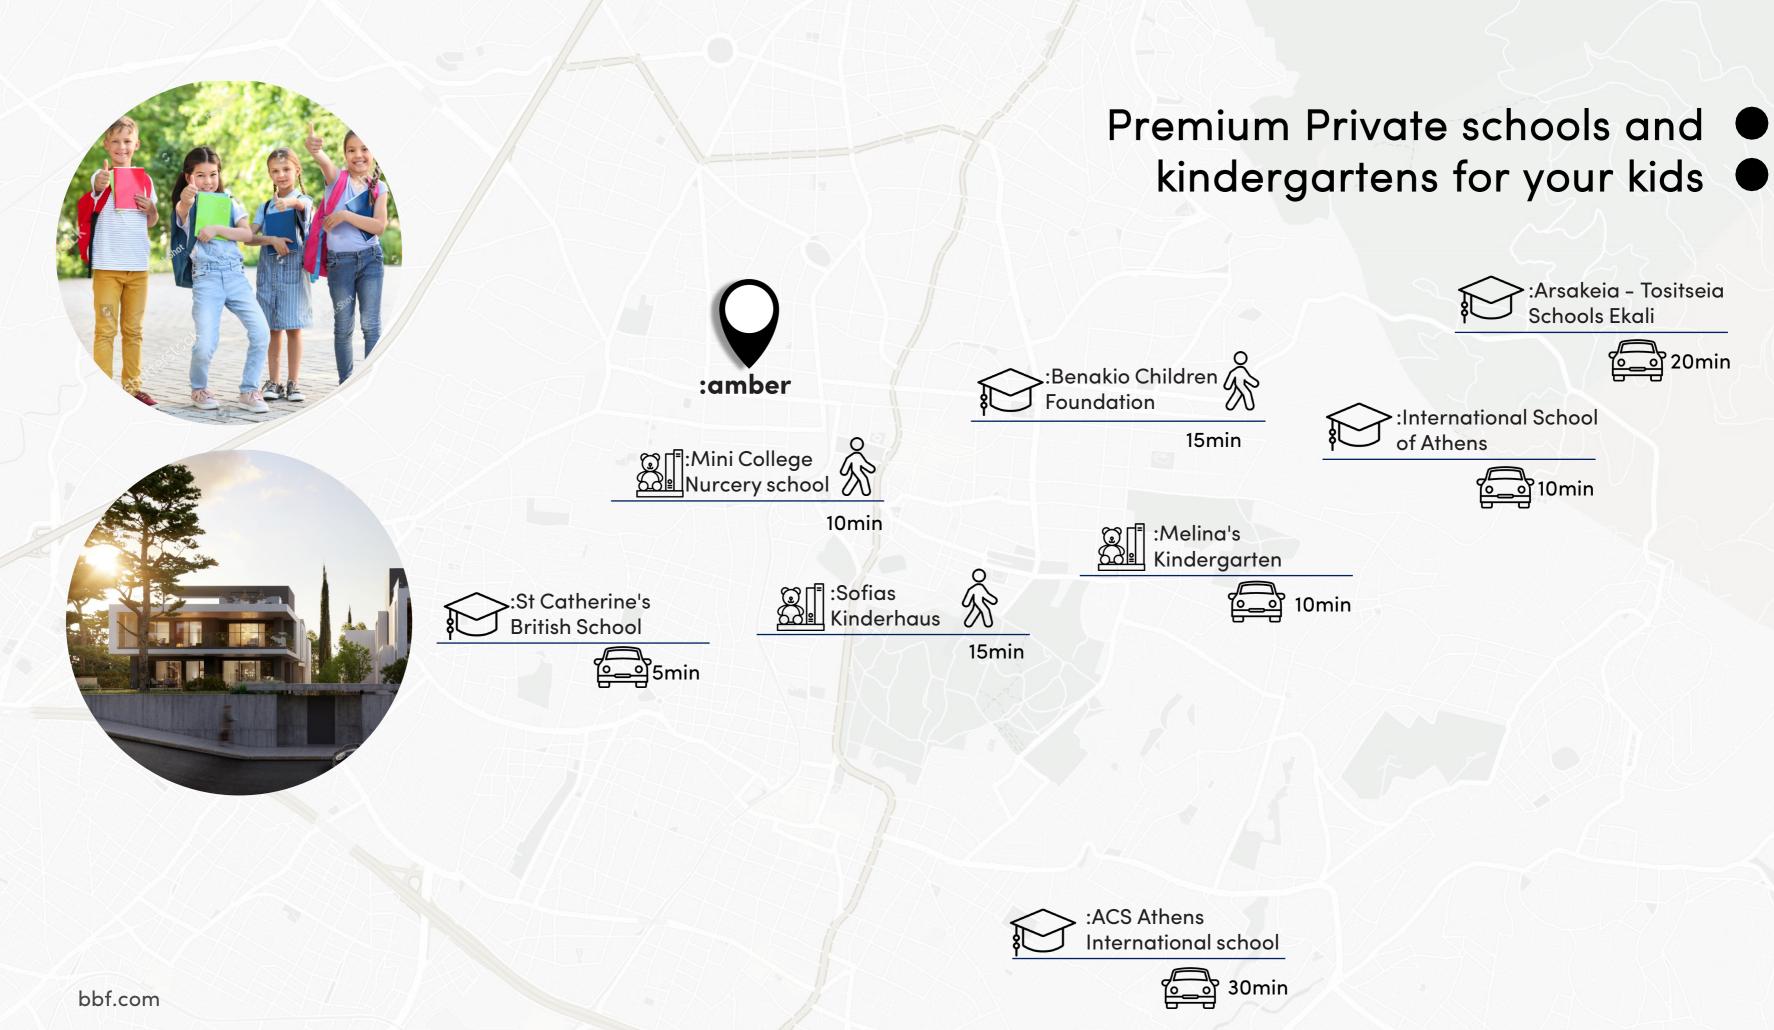

a commercial hub and favorite entertainment destination for Athenians of all ages

close to many **international schools** and kindergartens with recreational **activities for kids** 

**private premium education** in a high-standard lifestyle for kids and parents

inspiring an **aristocratical vibe** in a **prestigious** and one of the most **expensive suburbs** of Athens

quiet tree-lined streets and horse-drawn carriages

20min :Thanopoulos Deli-supermarket

20min :Tennis Club athletic center kifisia

:amber

음\_\_\_\_\_15min :Zirinio Athletic Center

:suburban railway kifisia

% 15min :kifisia forest

bbf.com

:Paradise park Kids activities