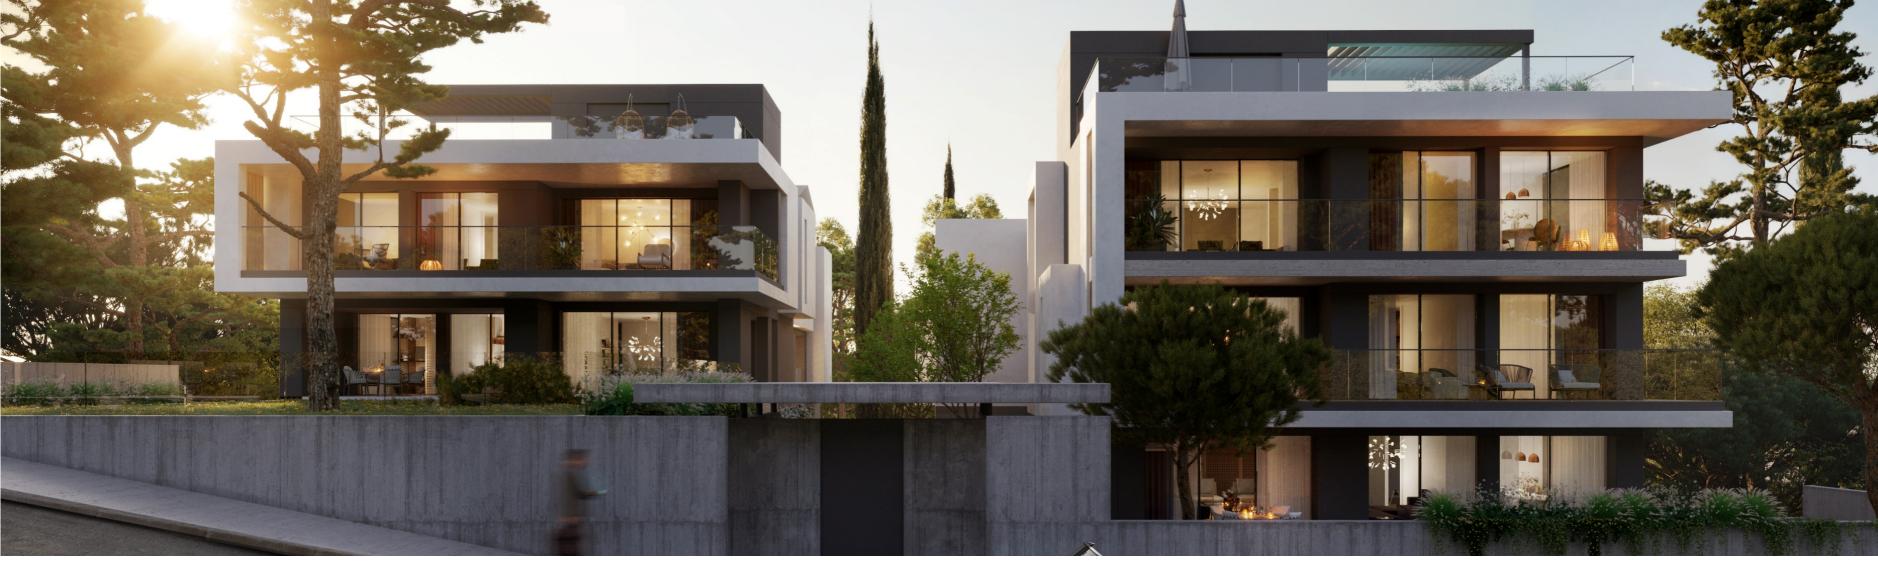

## :amber - description

gated luxury residential complex

12 new age aristocratic residences

2 building blocks

maisonettes, 2 to 4-bed floor apartments and penthouses

### :amber – facilities

#### private areas

- swimming pools
- roof terrace •
- jacuzzi provision •
- garden •
- parking area •
- storage area •

#### high-end apartments

- underfloor heating
- double glazed windows
- high-end materials
- signature finishes

#### common areas

- gym •
- sauna •