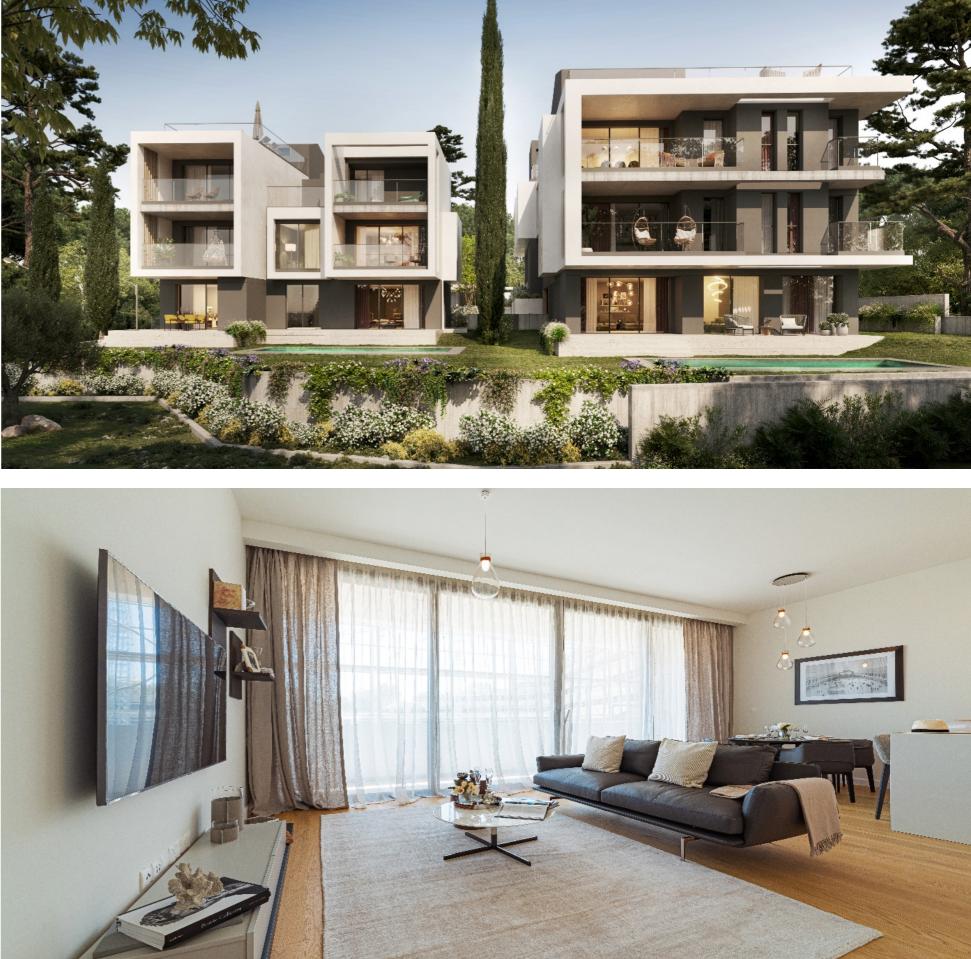

## :amber - description

gated luxury residential complex

12 new age aristocratic residences

2 building blocks

maisonettes, 2 to 4-bed floor apartments and penthouses

### :amber – facilities

#### private areas

- swimming pools
- roof terrace •
- jacuzzi provision •
- garden •
- parking area •
- storage area •

#### high-end apartments

- underfloor heating
- double glazed windows
- high-end materials
- signature finishes

#### common areas

- gym •
- sauna •