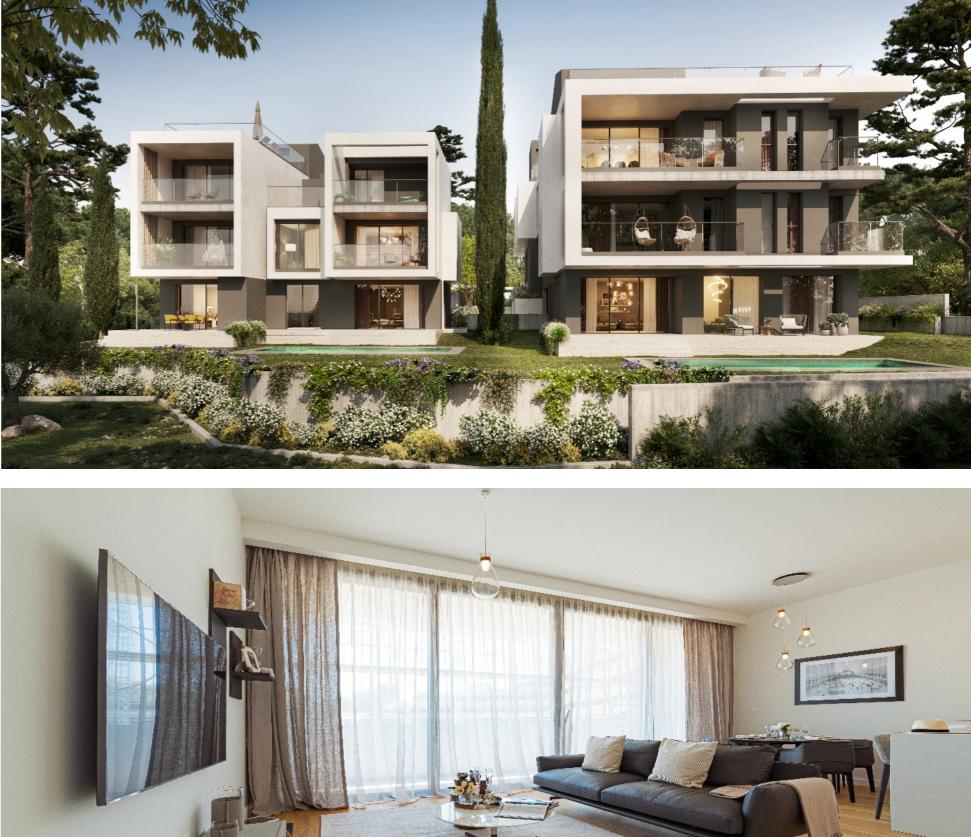

## :amber - description

gated luxury residential complex

12 new age aristocratic residences

2 building blocks

maisonettes, 2 to 4-bed floor apartments and penthouses

#### private areas

- swimming pools
- roof terrace
- jacuzzi provision •
- garden •
- parking area •
- storage area •

### high-end apartments

- underfloor heating
- double glazed windows
- high-end materials
- signature finishes

#### common areas

- gym •
- sauna •