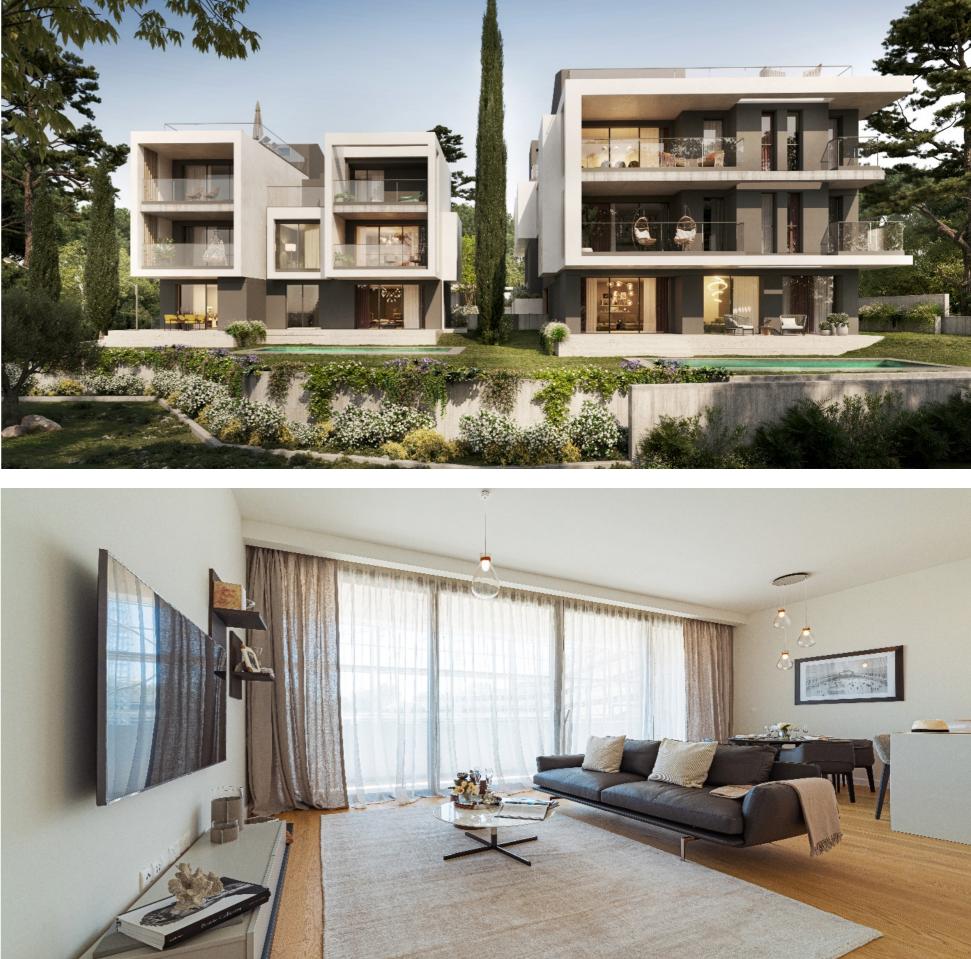

## :amber - description

gated luxury residential complex

12 new age aristocratic residences

2 building blocks

maisonettes, 2 to 4-bed floor apartments and penthouses

#### private areas

- swimming pools
- roof terrace
- jacuzzi provision •
- garden •
- parking area •
- storage area •

### high-end apartments

- underfloor heating
- double glazed windows
- high-end materials
- signature finishes