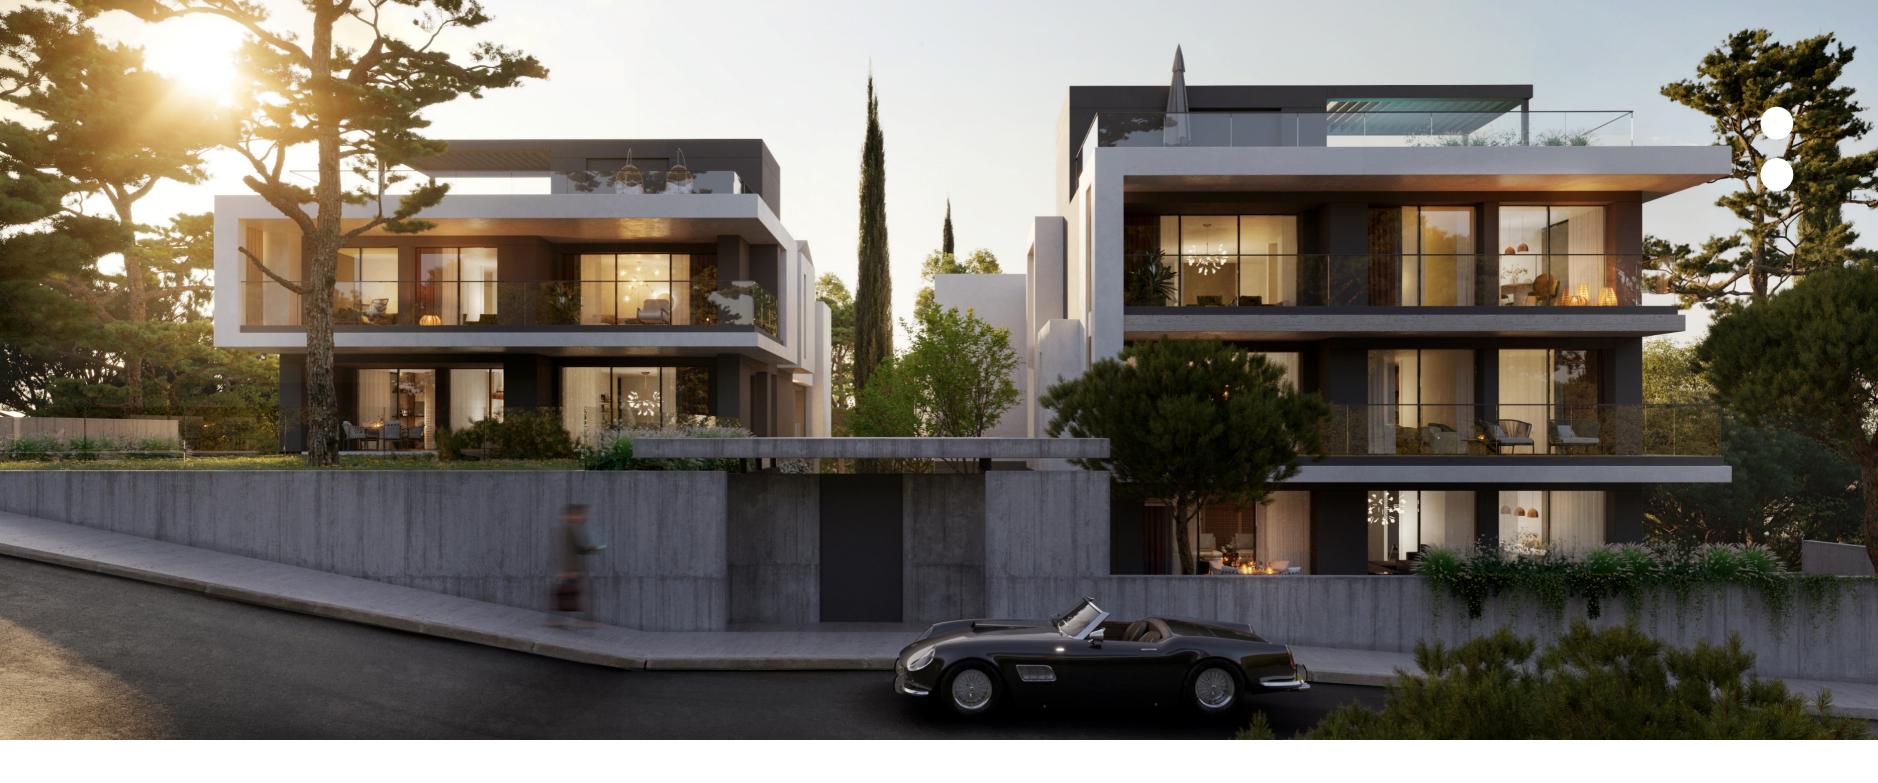

## :amber - description

gated luxury residential complex

12 new age aristocratic residences

2 building blocks

maisonettes, 2 to 4-bed floor apartments and penthouses

#### private areas

- swimming pools
- roof terrace
- jacuzzi provision •
- garden •
- parking area •
- storage area •

### high-end apartments

- underfloor heating
- double glazed windows
- high-end materials
- signature finishes

#### common areas

- gym •
- sauna •