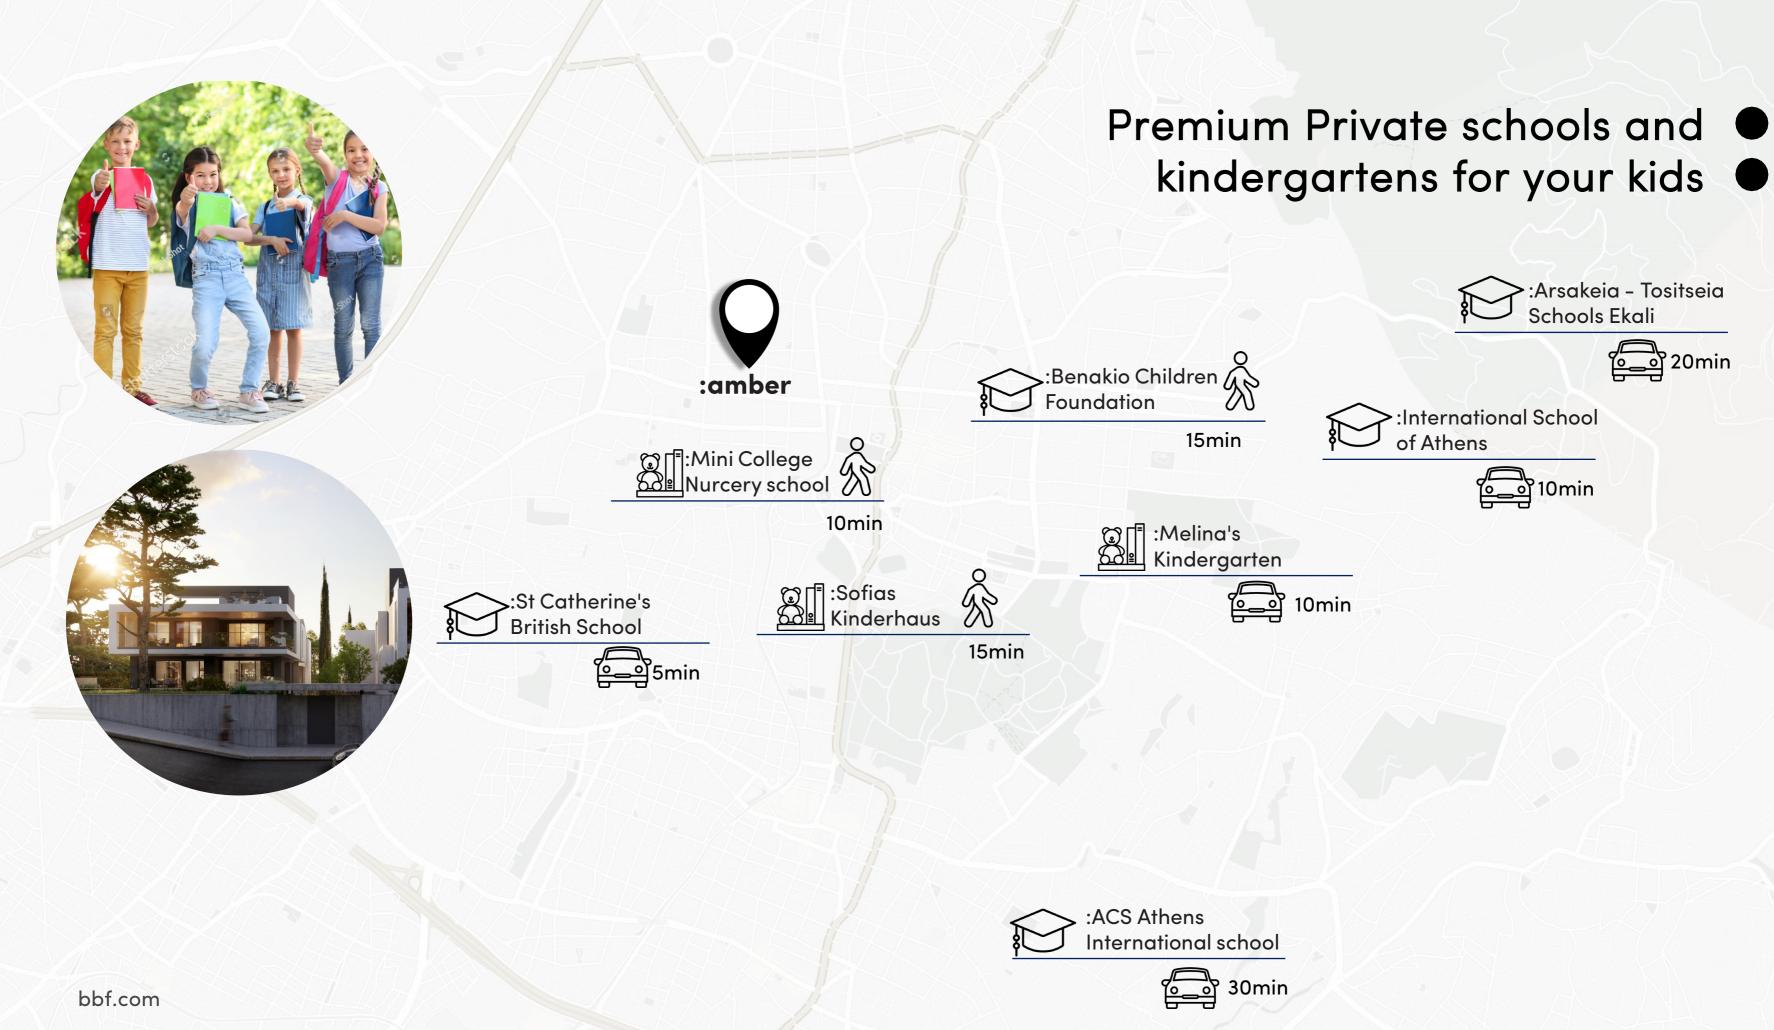

## :amber - description

gated luxury residential complex

12 new age aristocratic residences

2 building blocks

maisonettes, 2 to 4-bed floor apartments and penthouses

#### private areas

- swimming pools
- roof terrace
- jacuzzi provision •
- garden •
- parking area •
- storage area •

### high-end apartments

- underfloor heating
- double glazed windows
- high-end materials
- signature finishes

#### common areas

- gym •
- sauna •