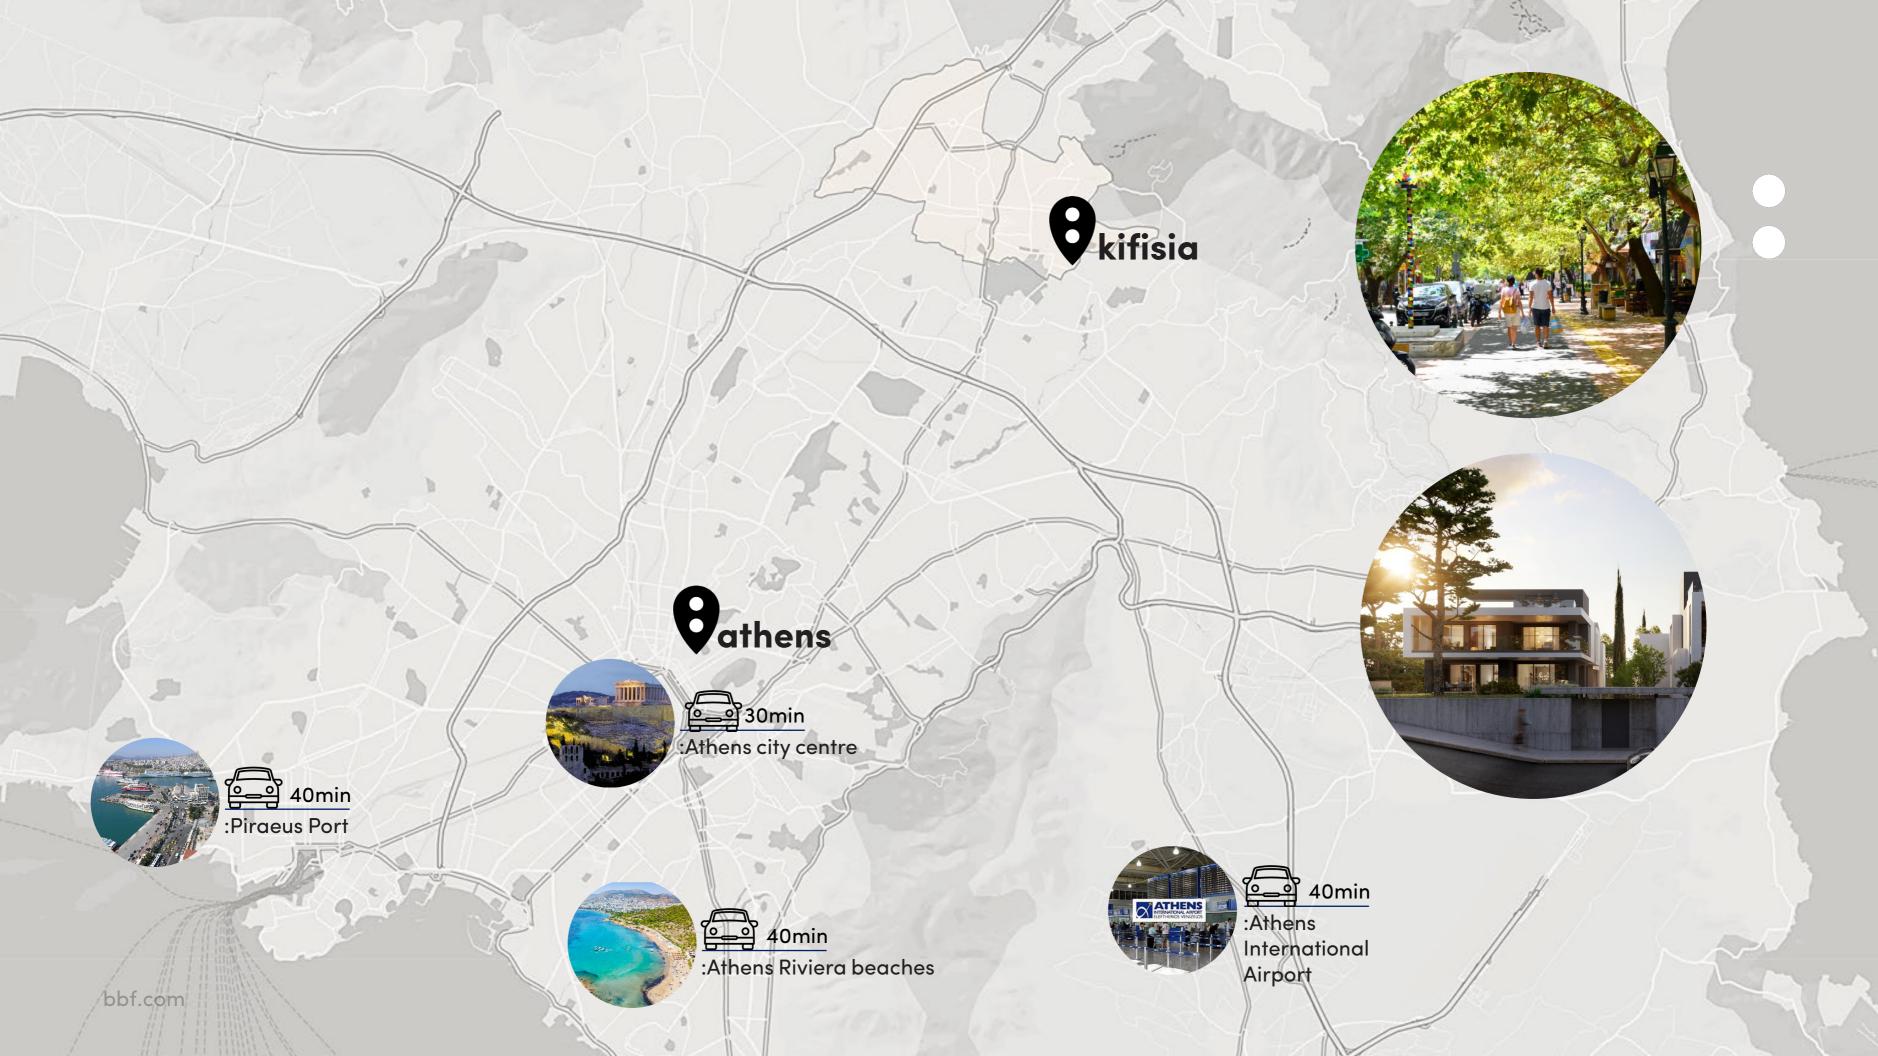

inspiring an **aristocratical vibe** in a **prestigious** and one of the most **expensive suburbs** of Athens

quiet tree-lined streets and horse-drawn carriages

20min :Thanopoulos Deli-supermarket

20min :Tennis Club athletic center kifisia

:amber

음\_\_\_\_\_15min :Zirinio Athletic Center

:suburban railway kifisia

% 15min :kifisia forest

bbf.com

:Paradise park Kids activities