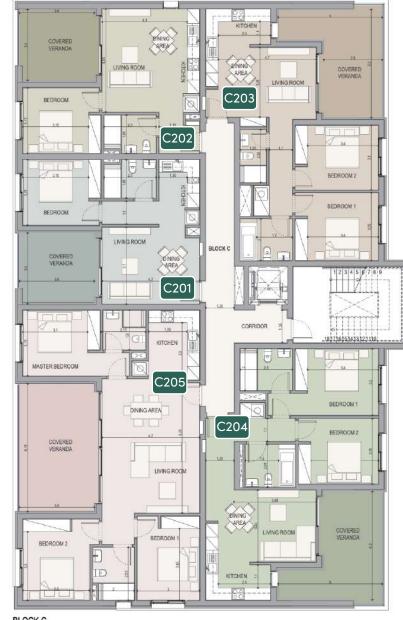

|
| B403   | 48.49                     |
| B404   | 103.95                    |
| B405   | 117.38                    |



BLOCK B
4th FLOOR PLAN
1:100

### block c

#### floor 1

| UNIT № | TOTAL AREA M <sup>2</sup> |
|--------|---------------------------|
| C101   | 65.80                     |
| C102   | 66.02                     |
| C103   | 99.85                     |
| C104   | 105.26                    |
| C105   | 128.75                    |



BLOCK C 1st FLOOR PLAN 1:100

 $\odot$ 

#### floor 2

| UNIT № | TOTAL AREA M <sup>2</sup> |
|--------|---------------------------|
| C201   | 65.80                     |
| C202   | 66.02                     |
| C203   | 99.85                     |
| C204   | 105.26                    |
| C205   | 129.41                    |



BLOCK C 2nd FLOOR PLAN



#### floor 3

| UNIT № | TOTAL AREA M <sup>2</sup> |
|--------|---------------------------|
| C301   | 65.80                     |
| C302   | 66.02                     |
| C303   | 99.85                     |
| C304   | 105.26                    |
| C305   | 129.41                    |



BLOCK C 3rd FLOOR PLAN 1:100

 $\odot$ 

#### floor 4

| UNIT № | TOTAL AREA M <sup>2</sup> |
|--------|---------------------------|
| C401   | 131.44                    |
| C402   | 99.85                     |
| C403   | 105.26                    |
| C404   | 129.13                    |



BLOCK C 4th FLOOR PLAN 1:100



## \*signature finishes

### bbf:prime

### Every property is delivered with signature top standard finishes:

- Fully completed finishings;
- Laminated parqu