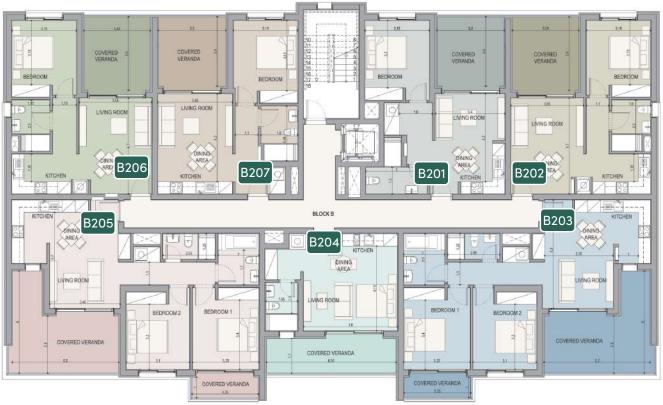

|



### block b

#### floor 1

| UNIT Nº | TOTAL AREA M <sup>2</sup> |
|---------|---------------------------|
| B101    | 62.99                     |
| B102    | 65.13                     |
| B103    | 103.57                    |
| B104    | 48.57                     |
| B105    | 99.19                     |
| B106    | 65.13                     |
| B107    | 65.84                     |



BLOCK B
1st FLOOR PLAN
1:100

#### floor 2

| UNIT № | TOTAL AREA M <sup>2</sup> |
|--------|---------------------------|
| B201   | 62.99                     |
| B202   | 65.13                     |
| B203   | 103.57                    |
| B204   | 48.49                     |
| B205   | 99.19                     |
| B206   | 65.13                     |
| B207   | 65.84                     |



BLOCK B 2nd FLOOR PLAN 1:100

#### floor 3

| UNIT № | TOTAL AREA M <sup>2</sup> |
|--------|---------------------------|
| B301   | 62.99                     |
| B302   | 65.13                     |
| B303   | 103.57                    |
| B304   | 48.49                     |
| B305   | 99.19                     |
| B306   | 65.13                     |
| B307   | 65.84                     |



BLOCK B 3rd FLOOR PLAN 1:100

#### floor 4

| UNIT № | TOTAL AREA M <sup>2</sup> |
|--------|---------------------------|
| B401   | 116.84                    |
| B402   | 103.57                    |
| B403   | 48.49                     |
| B404   | 103.95                    |
| B405   | 117.38                    |



BLOCK B
4th FLOOR PLAN
1:100

### block c

#### floor 1

| UNIT № | TOTAL AREA M