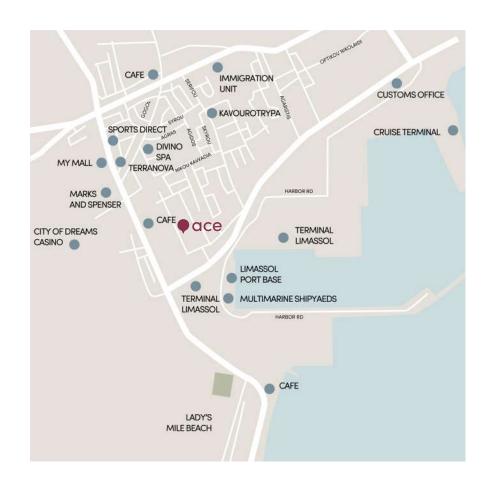

### :location

Welcome to the Mediterranean Cote d'Azur A beautiful modern area, that has absolutely everything one can desire.

An emerald forest, next to one of the largest malls in Cyprus and all the important amenities. Just a few moments away from the Limassol Marina, full of cafés, restaurants and captivating views on yachts at the Mediterranean sea and the Lady's Mile golden beach.

The magnificent property further enjoys a close proximity to the luxury spa, restaurant, entertainment and casino resort "City of Dreams" – where everything is possible!

Additionally, 4 international private schools are easily accessible within a 25-minute drive from the complex.

The famous ancient Kourion, captivating with it's white rocks and Mediterranean Cote d'Azur is within a 20-minute drive.

An envious location, perfect for short-term rent or more permanent living to make memories and enjoy life like no other.