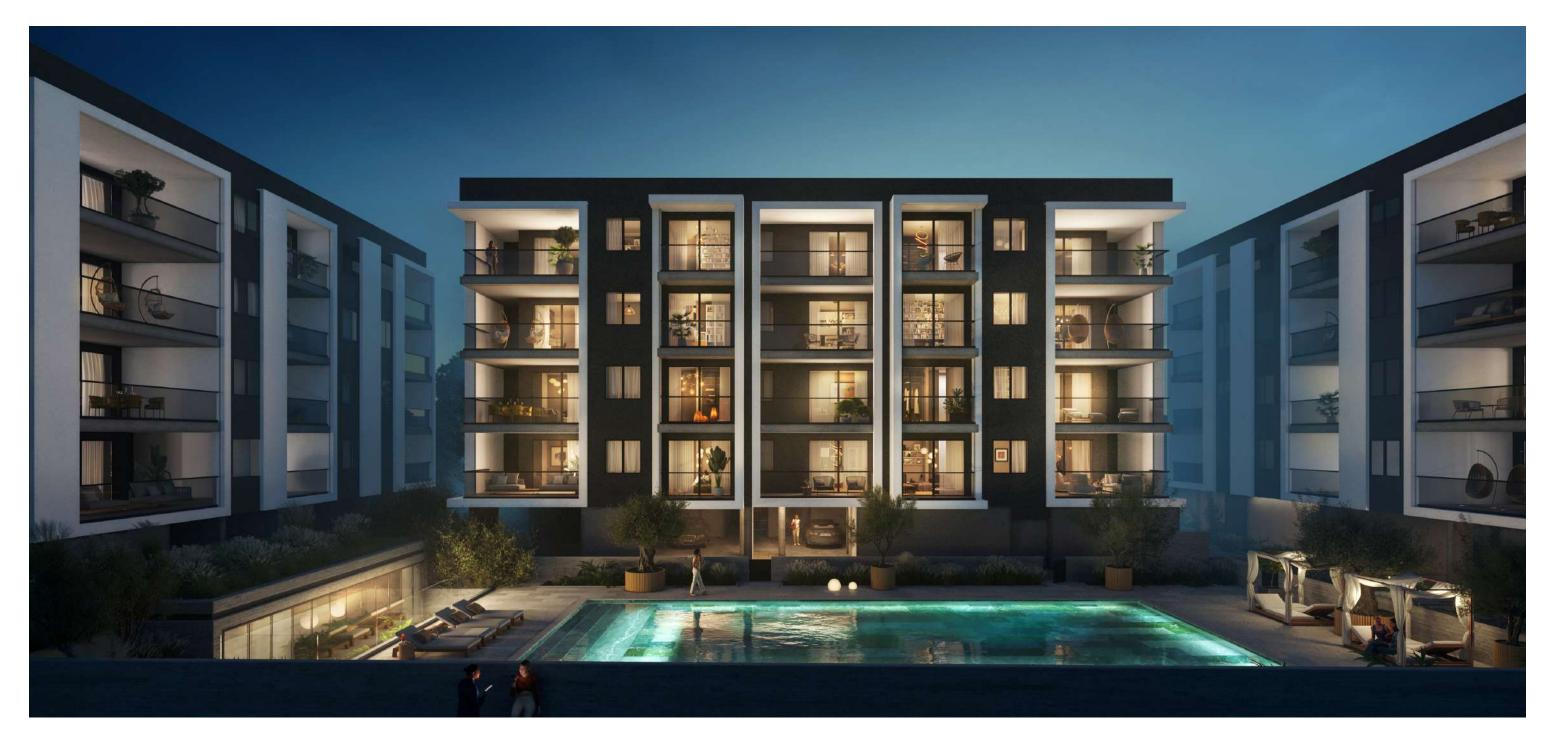

### \*resident facilities

# The building offers outdoor swimming pool, a fully equipped gym and sauna