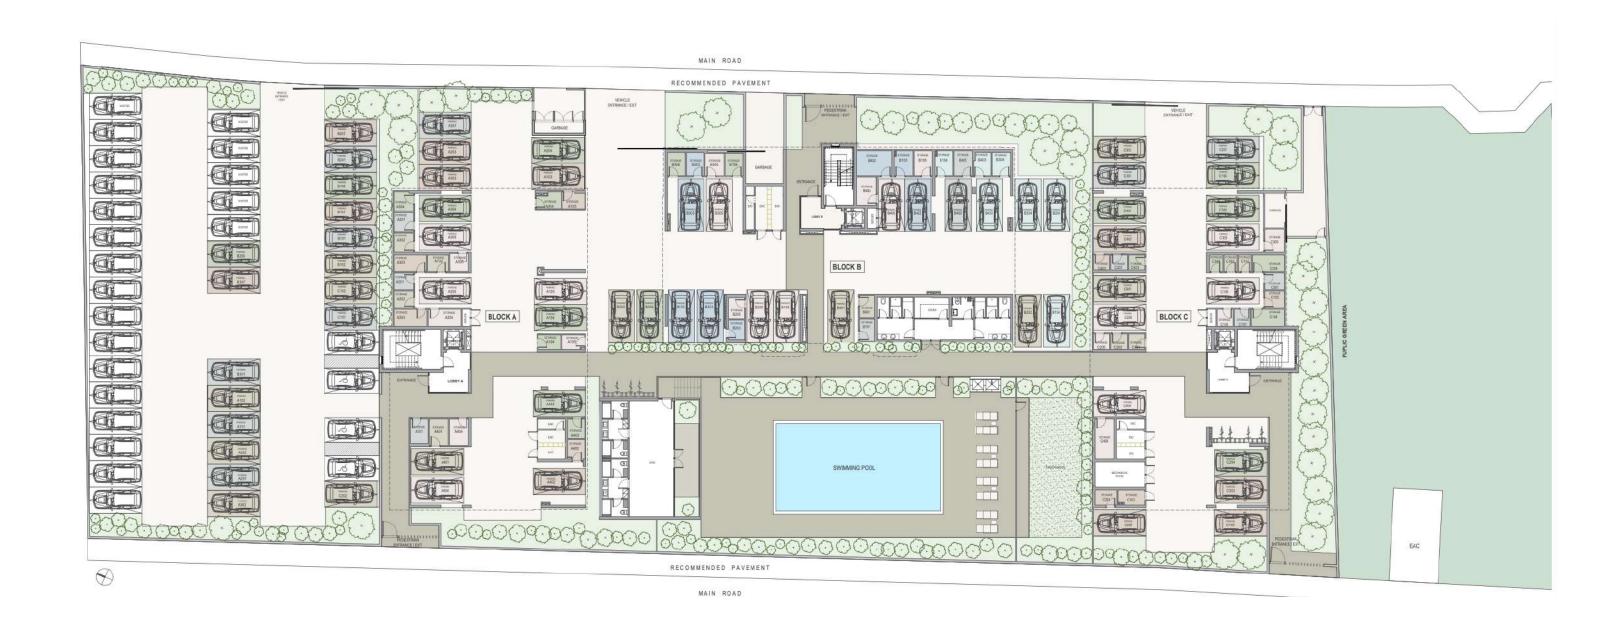

### :ace

Each apartment is delivered with premium finishes made from high-quality materials 3 stunning, modern and stylish blocks, forming a gated community in the middle of the emerald :park.

The reinforced concrete foundation of each blocks is made with the close accordance to the European standard, protecting it from any external natural or time damages.

Experience luxury in our gated community with exclusive in-house amenities

The external brick walls are covered with thermal insulation, while the internal walls are equipped with dry-wall system for maximum comfort all-year long. Experience elegance, practicality and comfort at :ace.

### \*resident facilities

# The building offers outdoor swimming pool, a fully equipped gym and sauna