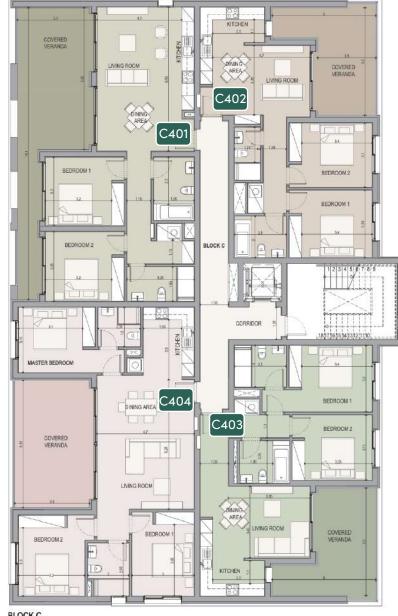

01   | 65.80                     |
| C202   | 66.02                     |
| C203   | 99.85                     |
| C204   | 105.26                    |
| C205   | 129.41                    |



BLOCK C 2nd FLOOR PLAN



#### floor 3

| UNIT № | TOTAL AREA M <sup>2</sup> |
|--------|---------------------------|
| C301   | 65.80                     |
| C302   | 66.02                     |
| C303   | 99.85                     |
| C304   | 105.26                    |
| C305   | 129.41                    |



BLOCK C 3rd FLOOR PLAN 1:100

 $\odot$ 

#### floor 4

| UNIT № | TOTAL AREA M <sup>2</sup> |
|--------|---------------------------|
| C401   | 131.44                    |
| C402   | 99.85                     |
| C403   | 105.26                    |
| C404   | 129.13                    |



BLOCK C 4th FLOOR PLAN 1:100



## \*signature finishes

### bbf:prime

### Every property is delivered with signature top standard finishes:

- Fully completed finishings;
- Laminated parquet in living areas and bedrooms;
- Ceramic tiles in the toilets and bathrooms;
- Security and fireproof entrance doors;
- Provisions for A/C;
- Provisions for underfloor heating;
- High standard sanitary ware from European brands;
- Thermal aluminum window frames with double glazing;
- High standard kitchen cabinets;
- High-standard wardrobes from European brands.

**Note:** movable furniture, home appliances & interior items are extras





\*The type of materials and colors used in the finishes may vary from the displayed images and text.

Furniture and interior items are extras.

### \*immigration