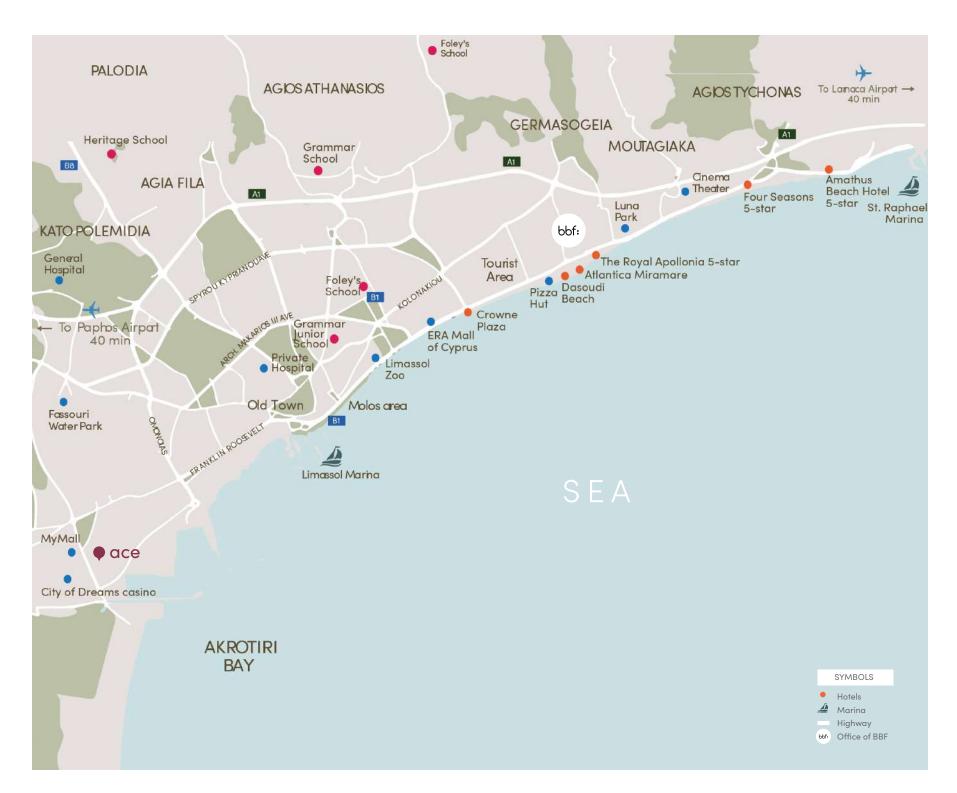

### :location

Welcome to the Mediterranean Cote d'Azur A beautiful modern area, that has absolutely everything one can desire.

An emerald forest, next to one of the largest malls in Cyprus and all the important amenities. Just a few moments away from the Limassol Marina, full of cafés, restaurants and captivating views on yachts at the Mediterranean sea and the Lady's Mile golden beach.

The magnificent property further enjoys a close proximity to the luxury spa, restaurant, entertainment and casino resort "City of Dreams" – where everything is possible!

Additionally, 4 international private schools are easily accessible within a 25-minute drive from the complex.

The famous ancient Kourion, captivating with it's white rocks and Mediterranean Cote d'Azur is within a 20-minute drive.

An envious location, perfect for short-term rent or more permanent living to make memories and enjoy life like no other.