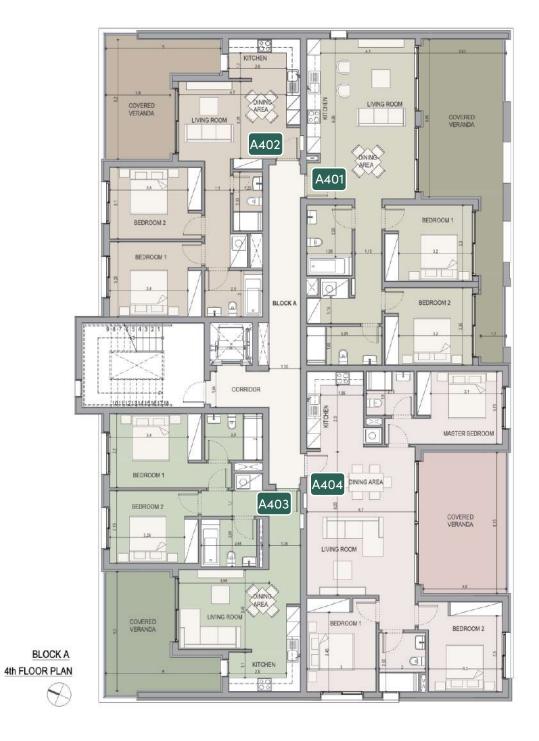

| A105    | 128.75           |



#### floor 2

| UNIT № | TOTAL<br>AREA M² |
|--------|------------------|
| A201   | 65.80            |
| A202   | 66.02            |
| A203   | 99.85            |
| A204   | 105.26           |
| A205   | 129.41           |



#### floor 3

| UNIT № | TOTAL AREA M <sup>2</sup> |
|--------|---------------------------|
| A301   | 65.80                     |
| A302   | 66.02                     |
| A303   | 99.85                     |
| A304   | 105.26                    |
| A305   | 129.41                    |



#### floor 4

| UNIT № | TOTAL AREA M <sup>2</sup> |
|--------|---------------------------|
| A401   | 131.44                    |
| A402   | 99.85                     |
| A403   | 105.26                    |
| A404   | 129.13                    |



### block b

#### floor 1

| UNIT Nº | TOTAL AREA M <sup>2</sup> |
|---------|---------------------------|
| B101    | 62.99                     |
| B102    | 65.13                     |
| B103    | 103.57                    |
| B104    | 48.57                     |
| B105    | 99.19                     |
| B106    | 65.13                     |
| B107    | 65.84                     |



BLOCK B
1st FLOOR PLAN
1:100

#### floor 2

| UNIT № | TOTAL AREA M <sup>2</sup> |
|--------|---------------------------|
| B201   | 62.99                     |
| B202   | 65.13                     |
| B203   | 103.57                    |
| B204   | 48.49                     |
| B205   | 99.19                     |
| B206   | 65.13                     |
| B207   | 65.84                     |



BLOCK B 2n