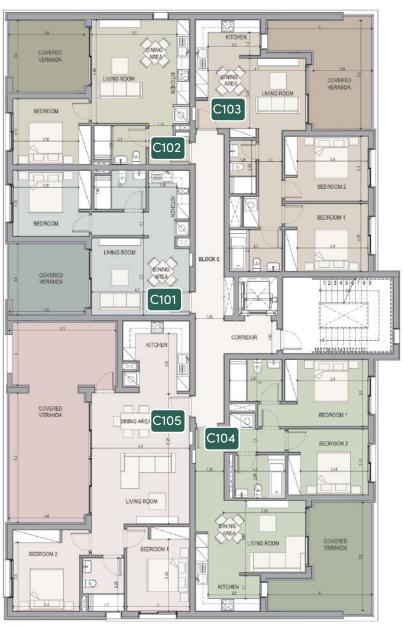

48.49                     |
| B305   | 99.19                     |
| B306   | 65.13                     |
| B307   | 65.84                     |



BLOCK B 3rd FLOOR PLAN 1:100

#### floor 4

| UNIT № | TOTAL AREA M <sup>2</sup> |
|--------|---------------------------|
| B401   | 116.84                    |
| B402   | 103.57                    |
| B403   | 48.49                     |
| B404   | 103.95                    |
| B405   | 117.38                    |



BLOCK B
4th FLOOR PLAN
1:100

### block c

#### floor 1

| UNIT № | TOTAL AREA M <sup>2</sup> |
|--------|---------------------------|
| C101   | 65.80                     |
| C102   | 66.02                     |
| C103   | 99.85                     |
| C104   | 105.26                    |
| C105   | 128.75                    |



BLOCK C 1st FLOOR PLAN 1:100

 $\odot$ 

#### floor 2

| UNIT № | TOTAL AREA M <sup>2</sup> |
|--------|---------------------------|
| C201   | 65.80                     |
| C202   | 66.02                     |
| C203   | 99.85                     |
| C204   | 105.26                    |
| C205   | 129.41                    |



BLOCK C 2nd FLOOR PLAN



#### floor 3

| UNIT № | TOTAL AREA M <sup>2</sup> |
|--------|---------------------------|
| C301   | 65.80                     |
| C302   | 66.02                     |
| C303   | 99.85                     |
| C304   | 105.26                    |
| C305   | 129.41                    |



BLOCK C 3rd FLOOR PLAN 1:100

 $\odot$ 

#### floor 4

| UNIT № | TOTAL AREA M <sup>2</sup> |
|--------|---------------------------|
| C401   | 131.44