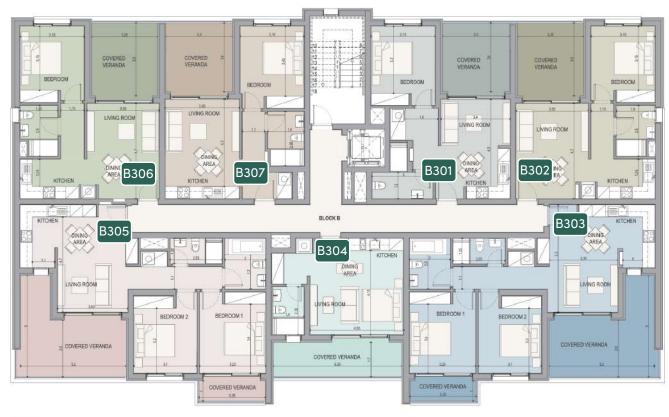

|



BLOCK B
1st FLOOR PLAN
1:100

#### floor 2

| UNIT № | TOTAL AREA M <sup>2</sup> |
|--------|---------------------------|
| B201   | 62.99                     |
| B202   | 65.13                     |
| B203   | 103.57                    |
| B204   | 48.49                     |
| B205   | 99.19                     |
| B206   | 65.13                     |
| B207   | 65.84                     |



BLOCK B 2nd FLOOR PLAN 1:100

#### floor 3

| UNIT № | TOTAL AREA M <sup>2</sup> |
|--------|---------------------------|
| B301   | 62.99                     |
| B302   | 65.13                     |
| B303   | 103.57                    |
| B304   | 48.49                     |
| B305   | 99.19                     |
| B306   | 65.13                     |
| B307   | 65.84                     |



BLOCK B 3rd FLOOR PLAN 1:100

#### floor 4

| UNIT № | TOTAL AREA M <sup>2</sup> |
|--------|---------------------------|
| B401   | 116.84                    |
| B402   | 103.57                    |
| B403   | 48.49                     |
| B404   | 103.95                    |
| B405   | 117.38                    |



BLOCK B
4th FLOOR PLAN
1:100

### block c

#### floor 1

| UNIT № | TOTAL AREA M <sup>2</sup> |
|--------|---------------------------|
| C101   | 65.80                     |
| C102   | 66.02                     |
| C103   | 99.85                     |
| C104   | 105.26                    |
| C105   | 128.75                    |



BLOCK C 1st FLOOR PLAN 1:100

 $\odot$ 

#### floor 2

| UNIT № | TOTAL AREA M <sup>2</sup> |
|--------|---------------------------|
| C201   | 6