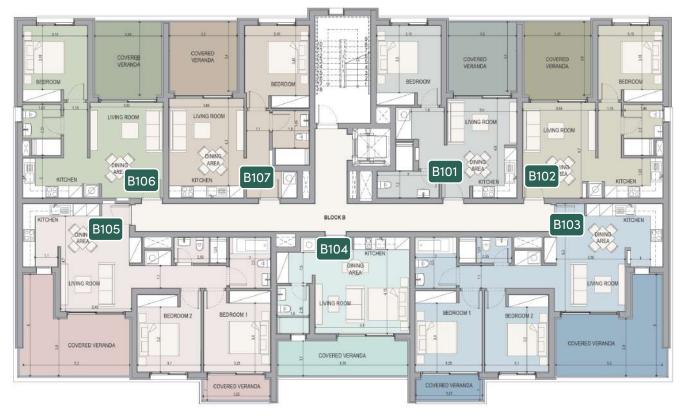

|
| A302   | 66.02                     |
| A303   | 99.85                     |
| A304   | 105.26                    |
| A305   | 129.41                    |



#### floor 4

| UNIT № | TOTAL AREA M <sup>2</sup> |
|--------|---------------------------|
| A401   | 131.44                    |
| A402   | 99.85                     |
| A403   | 105.26                    |
| A404   | 129.13                    |



### block b

#### floor 1

| UNIT Nº | TOTAL AREA M <sup>2</sup> |
|---------|---------------------------|
| B101    | 62.99                     |
| B102    | 65.13                     |
| B103    | 103.57                    |
| B104    | 48.57                     |
| B105    | 99.19                     |
| B106    | 65.13                     |
| B107    | 65.84                     |



BLOCK B
1st FLOOR PLAN
1:100

#### floor 2

| UNIT № | TOTAL AREA M <sup>2</sup> |
|--------|---------------------------|
| B201   | 62.99                     |
| B202   | 65.13                     |
| B203   | 103.57                    |
| B204   | 48.49                     |
| B205   | 99.19                     |
| B206   | 65.13                     |
| B207   | 65.84                     |



BLOCK B 2nd FLOOR PLAN 1:100

#### floor 3

| UNIT № | TOTAL AREA M <sup>2</sup> |
|--------|---------------------------|
| B301   | 62.99                     |
| B302   | 65.13                     |
| B303   | 103.57                    |
| B304   | 48.49                     |
| B305   | 99.19                     |
| B306   | 65.13                     |
| B307   | 65.84                     |



BL