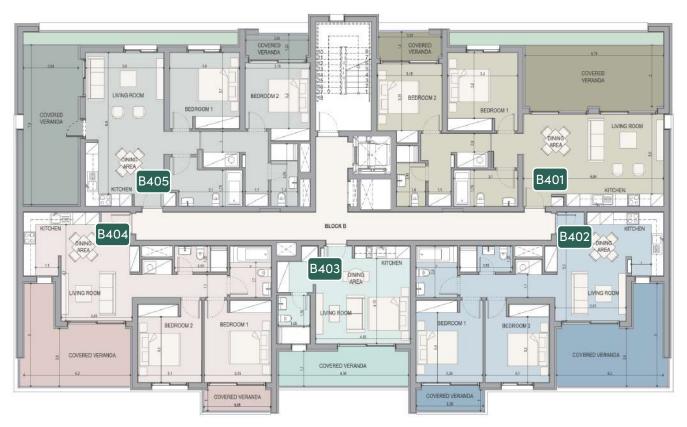

|
| B206   | 65.13                     |
| B207   | 65.84                     |



BLOCK B 2nd FLOOR PLAN 1:100

#### floor 3

| UNIT № | TOTAL AREA M <sup>2</sup> |
|--------|---------------------------|
| B301   | 62.99                     |
| B302   | 65.13                     |
| B303   | 103.57                    |
| B304   | 48.49                     |
| B305   | 99.19                     |
| B306   | 65.13                     |
| B307   | 65.84                     |



BLOCK B 3rd FLOOR PLAN 1:100

#### floor 4

| UNIT № | TOTAL AREA M <sup>2</sup> |
|--------|---------------------------|
| B401   | 116.84                    |
| B402   | 103.57                    |
| B403   | 48.49                     |
| B404   | 103.95                    |
| B405   | 117.38                    |



BLOCK B
4th FLOOR PLAN
1:100

### block c

#### floor 1

| UNIT № | TOTAL AREA M <sup>2</sup> |
|--------|---------------------------|
| C101   | 65.80                     |
| C102   | 66.02                     |
| C103   | 99.85                     |
| C104   | 105.26                    |
| C105   | 128.75                    |



BLOCK C 1st FLOOR PLAN 1:100

 $\odot$ 

#### floor 2

| UNIT № | TOTAL AREA M <sup>2</sup> |
|--------|---------------------------|
| C201   | 65.80                     |
| C202   | 66.02                     |
| C203   | 99.85                     |
| C204   | 105.26                    |
| C205   | 129.41                    |



BLOCK C 2nd FLOOR PLAN



#### floor 3

| UNIT № | TOTAL AREA M <sup>2</sup> |
|--------|---------------------------|
| C301   | 65.80