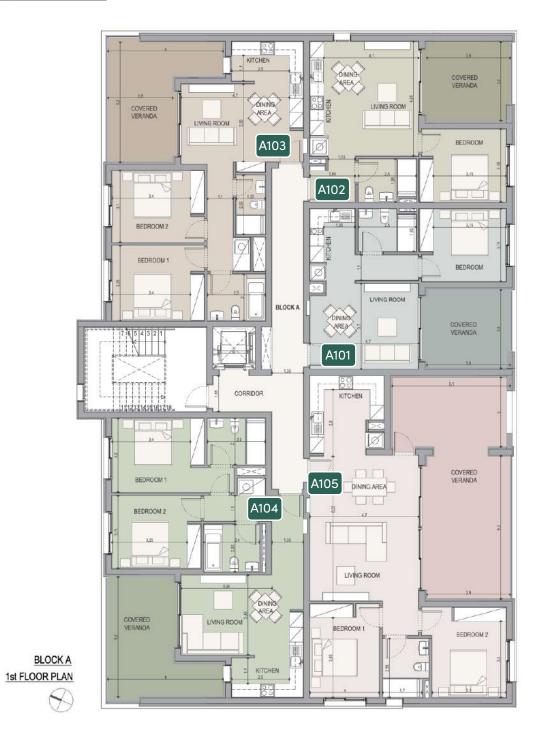

| 5%                               | 78.98               | 20.87                 | 99.85               |
|       | C403       | Apartment        | 2            | 2             | 1                    | 6%                               | 84.39               | 20.87                 | 105.26              |
|       | C404       | Apartment        | 3            | 2             | 1                    | 7%                               | 105.00              | 24.13                 | 129.13              |

### \*master plan

ground floor



### block a

#### floor 1

| UNIT Nº | TOTAL<br>AREA M² |
|---------|------------------|
| A101    | 65.80            |
| A102    | 66.02            |
| A103    | 99.85            |
| A104    | 105.26           |
| A105    | 128.75           |



#### floor 2

| UNIT № | TOTAL<br>AREA M² |
|--------|------------------|
| A201   | 65.80            |
| A202   | 66.02            |
| A203   | 99.85            |
| A204   | 105.26           |
| A205   | 129.41           |



#### floor 3

| UNIT № | TOTAL AREA M <sup>2</sup> |
|--------|---------------------------|
| A301   | 65.80                     |
| A302   | 66.02                     |
| A303   | 99.85                     |
| A304   | 105.26                    |
| A305   | 129.41                    |



#### floor 4

| UNIT № | TOTAL AREA M <sup>2</sup> |
|--------|---------------------------|
| A401   | 131.44                    |
| A402   | 99.85                     |
| A403   | 105.26                    |
| A404   | 129.13                    |



### block b

#### floor 1

| U