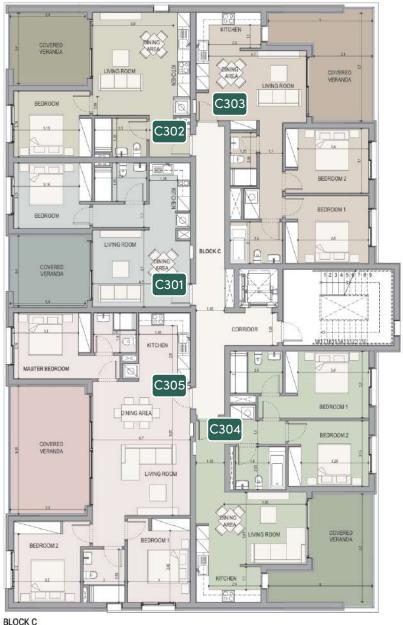

02   | 66.02                     |
| C103   | 99.85                     |
| C104   | 105.26                    |
| C105   | 128.75                    |



BLOCK C 1st FLOOR PLAN 1:100

 $\odot$ 

#### floor 2

| UNIT № | TOTAL AREA M <sup>2</sup> |
|--------|---------------------------|
| C201   | 65.80                     |
| C202   | 66.02                     |
| C203   | 99.85                     |
| C204   | 105.26                    |
| C205   | 129.41                    |



BLOCK C 2nd FLOOR PLAN



#### floor 3

| UNIT № | TOTAL AREA M <sup>2</sup> |
|--------|---------------------------|
| C301   | 65.80                     |
| C302   | 66.02                     |
| C303   | 99.85                     |
| C304   | 105.26                    |
| C305   | 129.41                    |



BLOCK C 3rd FLOOR PLAN 1:100

 $\odot$ 

#### floor 4

| UNIT № | TOTAL AREA M <sup>2</sup> |
|--------|---------------------------|
| C401   | 131.44                    |
| C402   | 99.85                     |
| C403   | 105.26                    |
| C404   | 129.13                    |



BLOCK C 4th FLOOR PLAN 1:100



## \*signature finishes

### bbf:prime

### Every property is delivered with signature top standard finishes:

- Fully completed finishings;
- Laminated parquet in living areas and bedrooms;
- Ceramic tiles in the toilets and bathrooms;
- Security and fireproof entrance doors;
- Provisions for A/C;
- Provisions for underfloor heating;
- High standard sanitary ware from European brands;
- Thermal aluminum window frames with double glazing;
- High standard kitchen cabinet