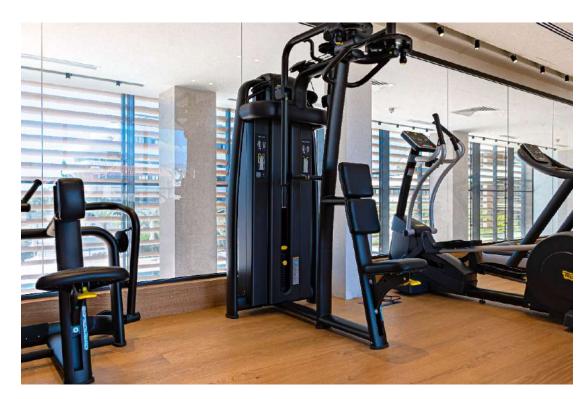

### \*resident facilities

# The building offers outdoor swimming pool, a fully equipped gym and sauna