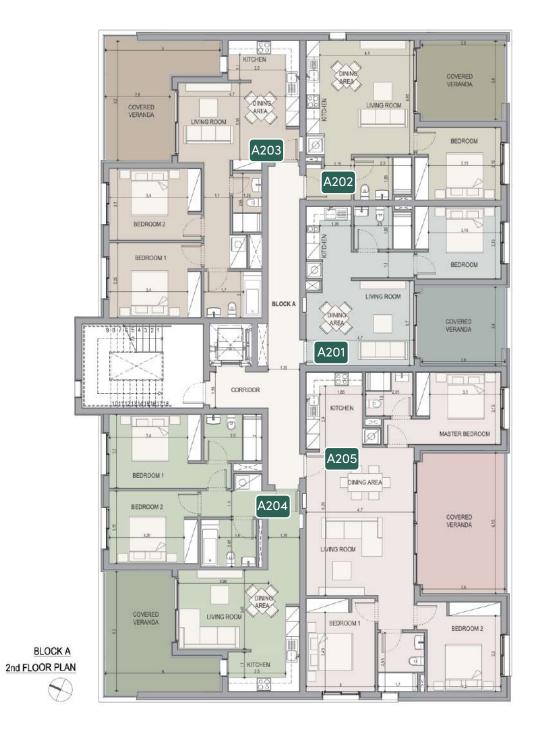

| 84.39               | 20.87                 | 105.26              |
|       | C404       | Apartment        | 3            | 2             | 1                    | 7%                               | 105.00              | 24.13                 | 129.13              |

### \*master plan

ground floor



### block a

#### floor 1

| UNIT Nº | TOTAL<br>AREA M² |
|---------|------------------|
| A101    | 65.80            |
| A102    | 66.02            |
| A103    | 99.85            |
| A104    | 105.26           |
| A105    | 128.75           |



#### floor 2

| UNIT № | TOTAL<br>AREA M² |
|--------|------------------|
| A201   | 65.80            |
| A202   | 66.02            |
| A203   | 99.85            |
| A204   | 105.26           |
| A205   | 129.41           |



#### floor 3

| UNIT № | TOTAL AREA M <sup>2</sup> |
|--------|---------------------------|
| A301   | 65.80                     |
| A302   | 66.02                     |
| A303   | 99.85                     |
| A304   | 105.26                    |
| A305   | 129.41                    |



#### floor 4

| UNIT № | TOTAL AREA M <sup>2</sup> |
|--------|---------------------------|
| A401   | 131.44                    |
| A402   | 99.85                     |
| A403   | 105.26                    |
| A404   | 129.13                    |



### block b

#### floor 1

| UNIT Nº | TOTAL AREA M <sup>2</sup> |
|---------|---------------------------|
| B101    | 62.99                     |
| B102    | 65.13                     |
| B103    | 103.57                    |
| B104    | 48.57