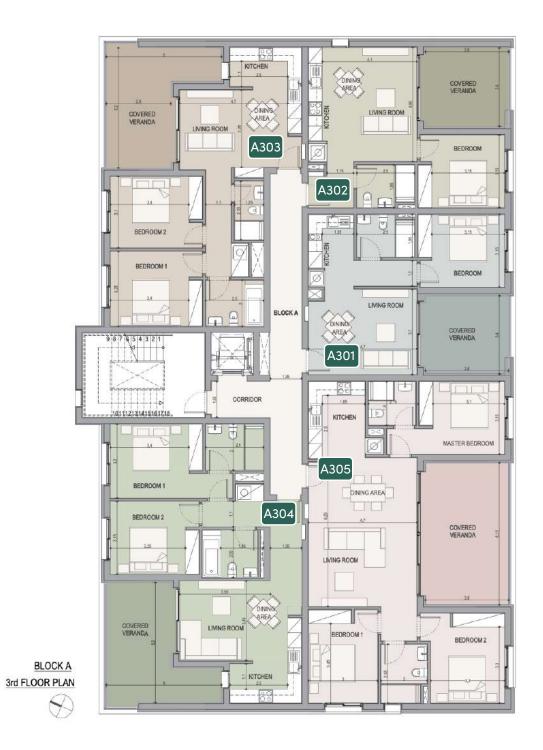

|

### \*master plan

ground floor



### block a

#### floor 1

| UNIT Nº | TOTAL<br>AREA M² |
|---------|------------------|
| A101    | 65.80            |
| A102    | 66.02            |
| A103    | 99.85            |
| A104    | 105.26           |
| A105    | 128.75           |



#### floor 2

| UNIT № | TOTAL<br>AREA M² |
|--------|------------------|
| A201   | 65.80            |
| A202   | 66.02            |
| A203   | 99.85            |
| A204   | 105.26           |
| A205   | 129.41           |



#### floor 3

| UNIT № | TOTAL AREA M <sup>2</sup> |
|--------|---------------------------|
| A301   | 65.80                     |
| A302   | 66.02                     |
| A303   | 99.85                     |
| A304   | 105.26                    |
| A305   | 129.41                    |



#### floor 4

| UNIT № | TOTAL AREA M <sup>2</sup> |
|--------|---------------------------|
| A401   | 131.44                    |
| A402   | 99.85                     |
| A403   | 105.26                    |
| A404   | 129.13                    |



### block b

#### floor 1

| UNIT Nº | TOTAL AREA M <sup>2</sup> |
|---------|---------------------------|
| B101    | 62.99                     |
| B102    | 65.13                     |
| B103    | 103.57                    |
| B104    | 48.57                     |
| B105    | 99.19                     |
| B106    | 65.13                     |
| B107    | 65.84                     |



BLOCK B
1st FLOOR PLAN
1:100

#### floor 2

| UNIT № | TOTAL AREA M <sup>2</sup> |
|--------|---------------------------|
| B201   | 62.99