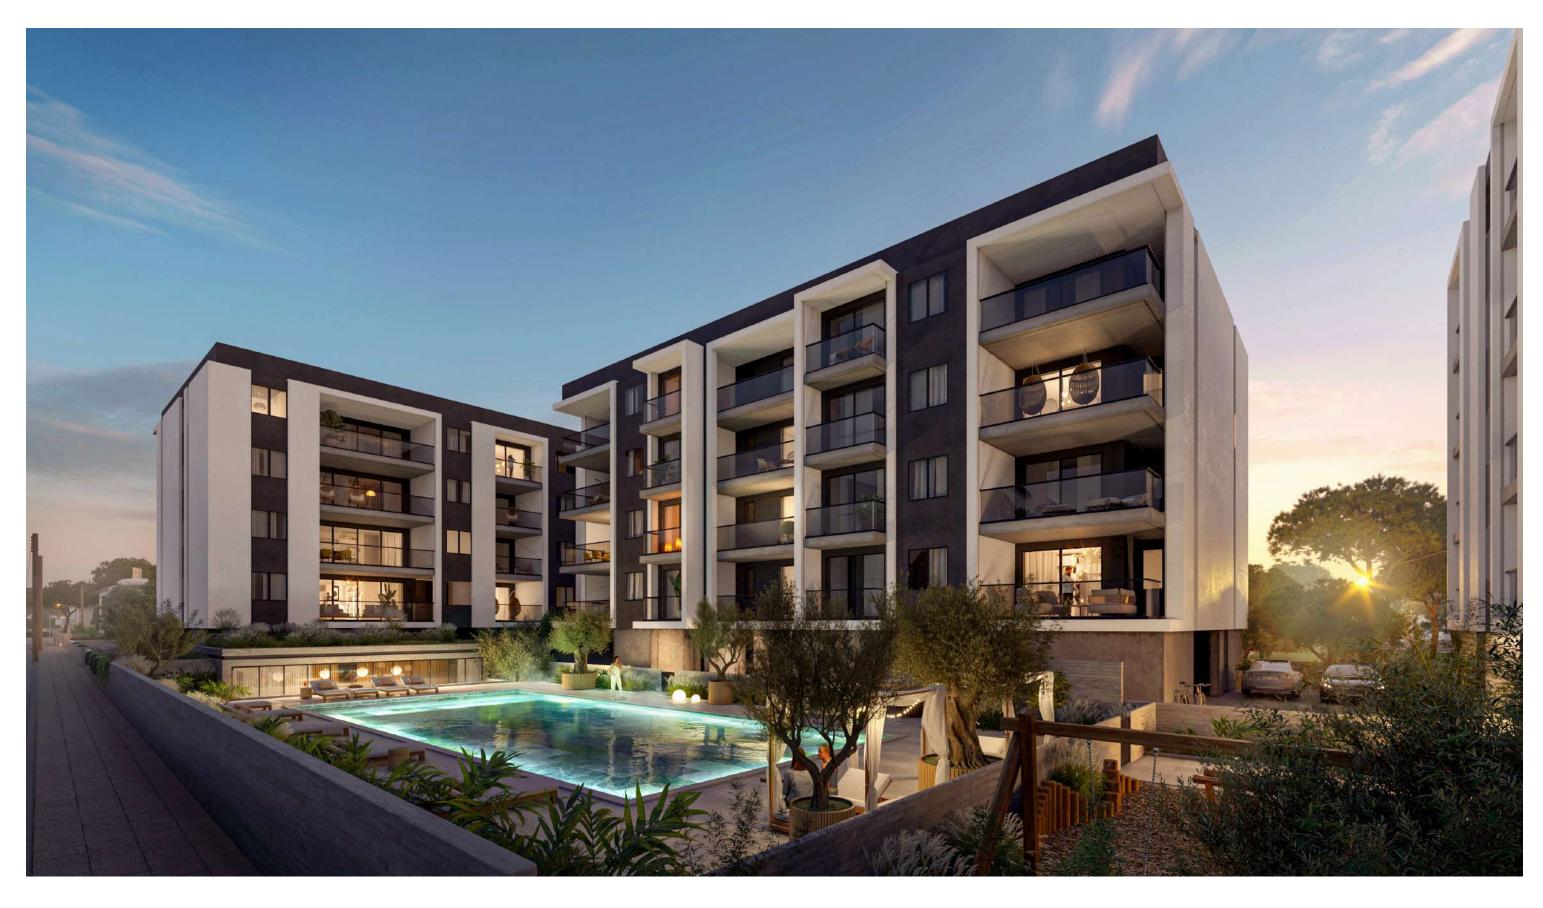

### :ace

Each apartment is delivered with premium finishes made from high-quality materials 3 stunning, modern and stylish blocks, forming a gated community in the middle of the emerald :park.

The reinforced concrete foundation of each blocks is made with the close accordance to the European standard, protecting it from any external natural or time damages.

Experience luxury in our gated community with exclusive in-house amenities

The external brick walls are covered with thermal insulation, while the internal walls are equipped with dry-wall system for maximum comfort all-year long. Experience elegance, practicality and comfort at :ace.

# The building offers outdoor swimming pool, a fully equipped gym and sauna