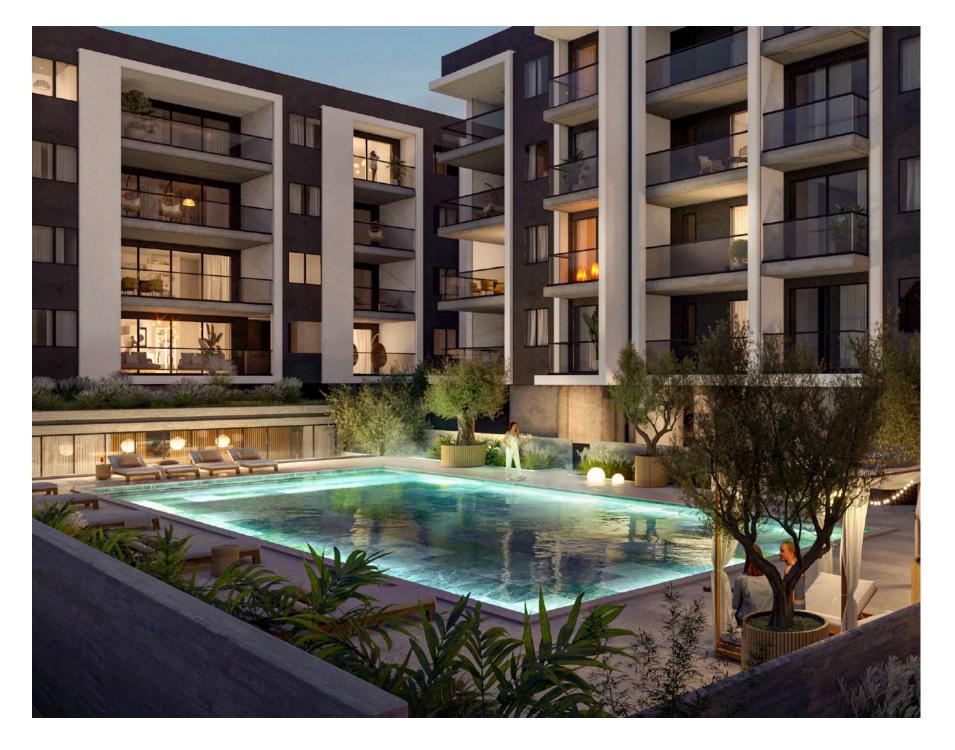

### \*resident facilities

# The building offers outdoor swimming pool, a fully equipped gym and sauna